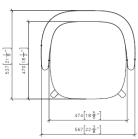

# ENVIRONMENT:

Indoor

**OVERALL DIMENSIONS:** D: 21 1/8" (537mm) x W: 22 3/8" (568mm) x H: 30 1/4" (770mm)

# SEAT DIMENSIONS:

D: 18 1/2" (470 mm) x W: 18 5/8" (474mm) X H: 18" (457mm)