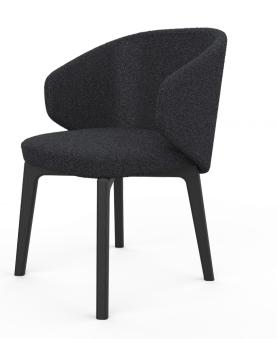

# **MILA** DINING CHAIR MILA-DCH-01-XX







# ENVIRONMENT:

Indoor

**OVERALL DIMENSIONS:** D: 21 1/8" (537mm) x W: 22 3/8" (568mm) x H: 30 1/4" (770mm)

# SEAT DIMENSIONS:

D: 18 1/2" (470 mm) x W: 18 5/8" (474mm) X H: 18" (457mm)

#### WEIGHT: ± 15 LBS (7 KG)

COUNTRY OF PRODUCTION: Italy

CONSTRUCTION MATERIALS: Wood & foam

PREASSEMBLED: Yes

#### MADE-TO-ORDER:

With minimum quantities applicable, the back and seat can be upholstered in customer's own material and leathers from approved premium leather suppliers. For more details contact: info@alessandromunge.com

### UPHOLSTERY



COM - COL

# WOOD FINISHES







01 white

02 natural

04 ebony







\* Specified finish may be different than that shown in image.