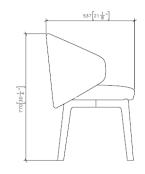

# ENVIRONMENT:

Indoor

**OVERALL DIMENSIONS:** D: 21 1/8" (537mm) x W: 22 3/8" (568mm) x H: 30 1/4" (770mm)

# SEAT DIMENSIONS:

D: 18 1/2" (470 mm) x W: 18 5/8" (474mm) X H: 18" (457mm)