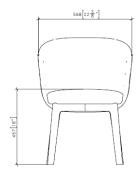

# ENVIRONMENT:

Indoor

**OVERALL DIMENSIONS:** D: 21 1/8" (537mm) x W: 22 3/8" (568mm) x H: 30 1/4" (770mm)

# SEAT DIMENSIONS:

D: 18 1/2" (470 mm) x W: 18 5/8" (474mm) X H: 18" (457mm)