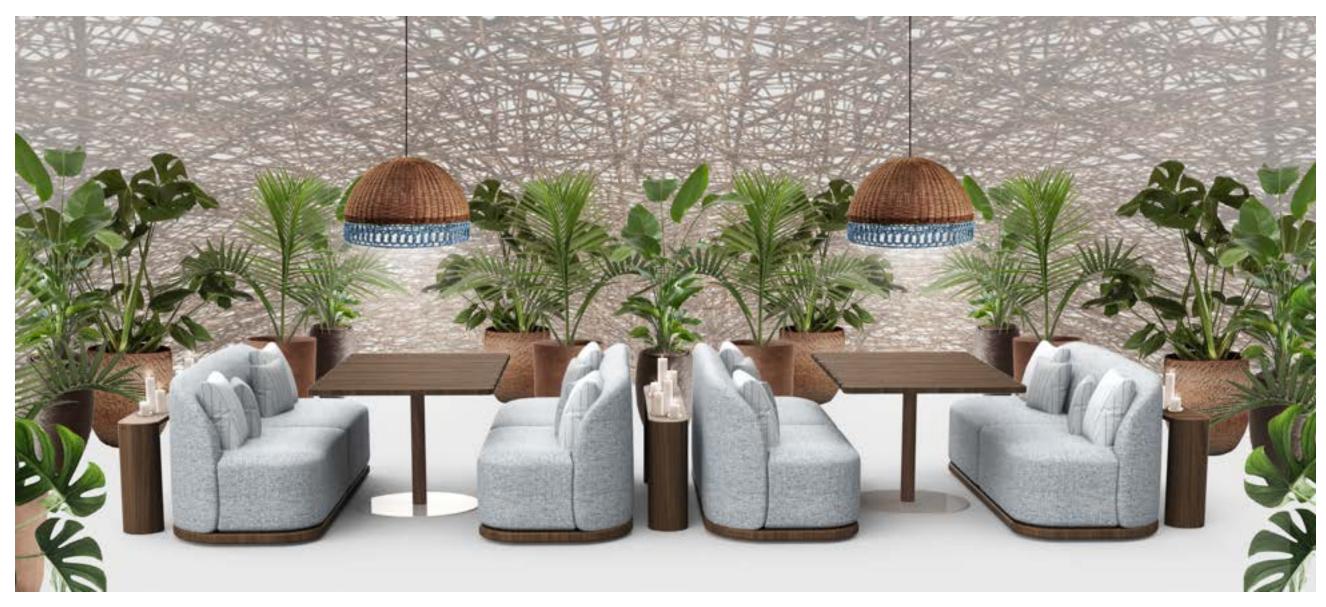

#### CUSTOM OUTDOOR TABLES

ACCENT LEATHER PIPING DETAIL & SUEDE OUTSIDE BACK

SOLID STAINED ASH WOOD FRAME & TABLES

PATTERNED FABRIC THROW PILLOW

SOLID STAINED ASH WOOD TABLE BASE & TABLES

WICKER PENDANTS

RESTAURANT PATIO | PATIO - SOFA, TABLES & SIDE TABLE

FABRIC SEAT & BACK

PATTERNED FABRIC THROW PILLOW

SOLID STAINED ASH WOOD

POWDER COAT METAL TABLE BASE PLATE

CUSTOM OUTDOOR SIDE TABLE

CUSTOM OUTDOOR TABLE 60" L x 30" W

FABRIC SEAT

TERRACOTTA COLOUR LACQUER TABLE TOP EDGE & BUFFET SIDE TABLE