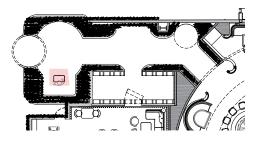

OUTDOOR DINING: 70 SEATS

SPEAKEASY: 42 SPEAKEASY BAR: 12 SPEAKEASY TOTAL: 54



#### THE JOURNEY | REFLECTED CEILING PLAN











# SENSE OF ARRIVAL & RESTAURANT DESIGN

#### SENSE OF ARRIVAL & RESTAURANT | CASINO ENTRY ARRIVAL - PLAN VIEW









Mexican Marigold Flower A native flower to Mexico and is used in

the Mexican holiday "Day of the dead".

Tim Tate Art Installation Infinity Mirror with Mixed Media Artwork -Wall Hung Cenotes

Natural sinkholes that expose groundwater, commonly used for water supplies by the ancient Mexican Mayans.









#### SENSE OF ARRIVAL & RESTAURANT | CASINO ENTRY ARRIVAL - RENDERING







#### SENSE OF ARRIVAL & RESTAURANT | CASINO ENTRY SECTION TOWARDS HOST & SPIRIT LOCKERS - RENDERING

















#### CUSTOM HOST STAND 43 1/4" H x 31" W







#### SENSE OF ARRIVAL | MATERIAL PALETTE

- 1 TERRACOTTA BRICK SCREENS
- 2 TERRACOTTA BRICK FLOORS
- 6 FAUX GREENERY WALL
- 4 FAUX MARIGOLD FLOWERS
- END GRAIN SOLID ASH WOOD
- 6 ARTWORK









#### ---- WALNUT ENGINEERED HARDWOOD FLOOR

#### --- BEIGE TERRACOTTA FLOOR TILE AT FEATURE DINING & PATIO

#### TRAVERTINE STONE FLOOR TILES























#### CUSTOM BAR STOOL 30" SEAT HEIGHT



BLUE LEATHER INSIDE SEAT & BACK



PATTERNED FABRIC OUTSIDE SEAT & BACK



BLUE STAINED ASH WOOD LEGS





#### CUSTOM BAR DINING CHAIR









ACCENT FABRIC BACK



BLACK STAINED WOOD BANQUETTE BASE



BLUE STAINED WICKER SCREENS







LEATHERED QUARTZITE STONE TABLE TOP













#### CUSTOM BANQUETTE & TABLE 95" W (4-5 SEATS)



VELVET BACK & SEAT



ACCENT FABRIC BACK



BLACK STAIN