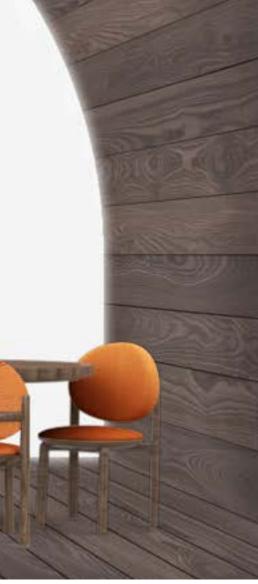

#### RESTAURANT PATIO | PATIO - NEST INSPIRATION

Enveloping Nature

Wood Nest

Metal structure wrapped in wood finish - to be coordinated with custom fabricators

## RESTAURANT PATIO | PATIO - RENDERING

ACCENT LEATHER PIPING DETAIL & SUEDE OUTSIDE BACK

SOLID STAINED ASH WOOD FRAME & TABLES