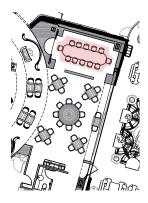

CUSTOM 4-TOP TABLE 36" L x 36" W



BLACK STAINED ASH WOOD CHAIR FRAME & TABLE TOPS



BLUE LEATHER BACK & SEAT MATTE BLACK METAL TABLE BASE





#### PURCHASED DINING CHAIR



#### RESTAURANT | MATERIAL PALETTE

- BLACK BRICK WALLS
- BLACK STAINED OAK ENGINEERED HARDWOOD FLOORING
- BLACK CHROME METAL ACCENT
- 4 BLUE EXPLOSION QUARTZITE STONE FLOOR, BAR TOP, TABLE TOP IN LEATHERED FINISH

5

- **5** CEILING PAINT FINISHES
- 6 FLUTED GLAZED CERAMIC TILES FOR BAR FRONT
- WICKER SCREENS
- 8 BAR STOOL FABRIC & LEATHER
- BANQUETTE FABRICS
- DINING CHAIR FABRIC & WOOD FRAME
- 1 2-TOP & 4-TOP WOOD TABLES
- BLUE STAINED WHITE ASH DJ BOOTH & BAR STOOL LEGS































PATTERNED FABRIC OUTSIDE BACK



SOLID BLACK WALNUT WOOD TABLE & CHAIR FRAME



CUSTOM ROPE CHANDELIER







SENSE OF ARRIVAL & RESTAURANT | FEATURE DINING & PRIVATE DINING ROOM - PDR TABLE, & CHAIRS





#### CUSTOM DINING TABLE 166" L x 44" W (12 SEATS)





PATTERNED FABRIC OUTSIDE BACK



SOLID BLACK WALNUT WOOD TABLE & CHAIR FRAME





### CUSTOM DINING CHAIR







NATURAL ASH WOOD CHAIR FRAME



END GRAIN NATURAL ASH ON FEATURE TABLE



HANDCRAFTED CLAY PENDANT SHADES







SENSE OF ARRIVAL & RESTAURANT | FEATURE DINING & PRIVATE DINING ROOM - FEATURE TABLE



#### CUSTOM DINING TABLE 80" D (8 SEATS)









36" L x 36" W





FABRIC CHAIR SEAT



POWDER COAT METAL TABLE BASE PLATE





### PURCHASED DINING CHAIR





CUSTOM SERVICE STATION 77" W



SOLID BLACK WALNUT WOOD



POWDER COAT METAL BASE & FRAME



TRAVERTINE COUNTERTOP & SHELF



#### RESTAURANT | MATERIAL PALETTE

- BE