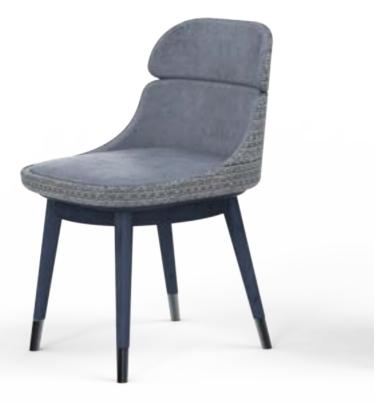

r supplies by the ancient Mexican Mayans.









#### SENSE OF ARRIVAL & RESTAURANT | CASINO ENTRY ARRIVAL - RENDERING







#### SENSE OF ARRIVAL & RESTAURANT | CASINO ENTRY SECTION TOWARDS HOST & SPIRIT LOCKERS - RENDERING

















#### CUSTOM HOST STAND 43 1/4" H x 31" W







#### SENSE OF ARRIVAL | MATERIAL PALETTE

- 1 TERRACOTTA BRICK SCREENS
- 2 TERRACOTTA BRICK FLOORS
- 6 FAUX GREENERY WALL
- 4 FAUX MARIGOLD FLOWERS
- END GRAIN SOLID ASH WOOD
- 6 ARTWORK









#### ---- WALNUT ENGINEERED HARDWOOD FLOOR

#### --- BEIGE TERRACOTTA FLOOR TILE AT FEATURE DINING & PATIO

#### TRAVERTINE STONE FLOOR TILES























#### CUSTOM BAR STOOL 30" SEAT HEIGHT



BLUE LEATHER INSIDE SEAT & BACK



PATTERNED FABRIC OUTSIDE SEAT & BACK



BLUE STAINED ASH WOOD LEGS





#### CUSTOM BAR DINING CHAIR









ACCENT FABRIC BACK



BLACK STAINED WOOD BANQUETTE BASE



BLUE STAINED WICKER SCREENS







LEATHERED QUARTZITE STONE TABLE TOP













#### CUSTOM BANQUETTE & TABLE 95" W (4-5 SEATS)



VELVET BACK & SEAT



ACCENT FABRIC BACK



BLACK STAINED WOOD BANQUETTE BASE







MATTE BLACK METAL TABLE BASE



#### PURCHASED PENDANT GREY ALUMINUM SHADE WITH TEXTILE CORD









#### SENSE OF ARRIVAL & RESTAURANT | MAIN BAR & CENTRAL DINING - STRAIGHT BANQUETTES, TABLE, LAMP, & SCREEN





ACCENT FABRIC BACK



BLACK STAINED WOOD BANQUETTE BASE



BLUE STAINED WICKER SCREENS



POLISHED BLACK CHROME METAL FRAME FOR SCREENS



LEATHERED QUARTZITE STONE TABLE TOP











#### CUSTOM SCREEN & DJ BOOTH 55 1/2" W



BLUE STAINED ASH

BLUE STAINED WICKER