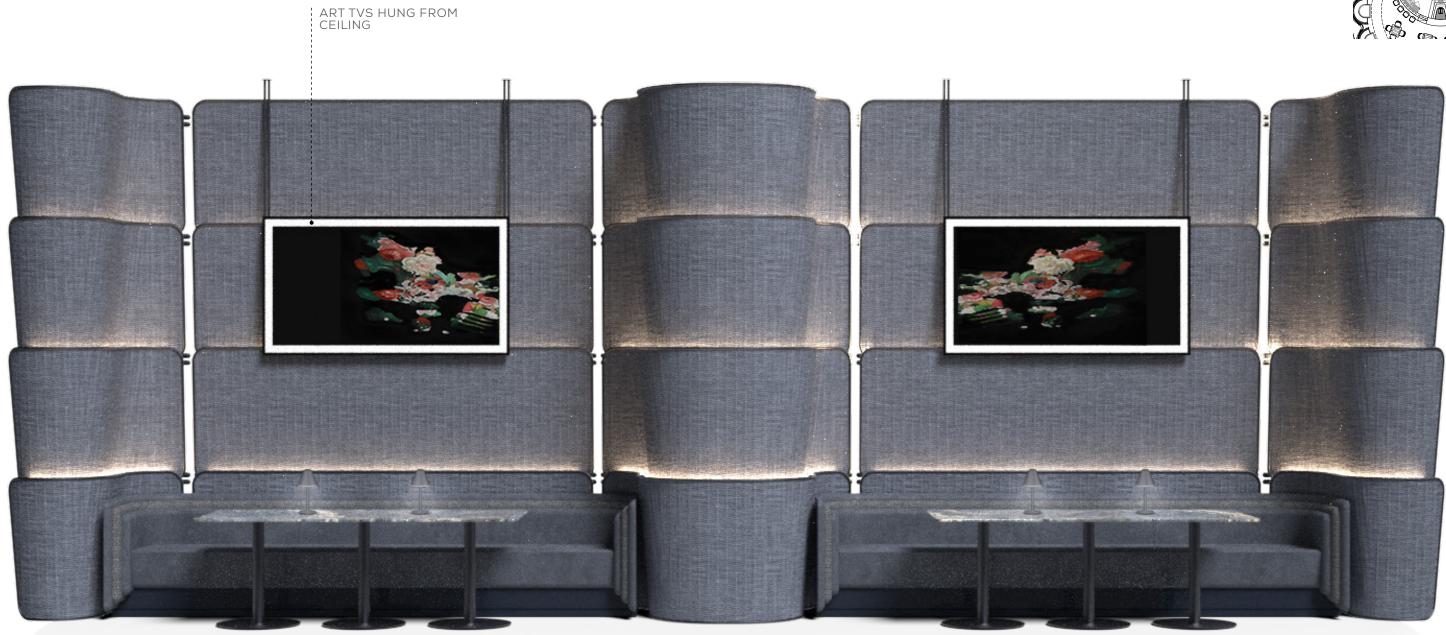

R

#### --- BEIGE TERRACOTTA FLOOR TILE AT FEATURE DINING & PATIO

#### TRAVERTINE STONE FLOOR TILES























#### CUSTOM BAR STOOL 30" SEAT HEIGHT



BLUE LEATHER INSIDE SEAT & BACK



PATTERNED FABRIC OUTSIDE SEAT & BACK



BLUE STAINED ASH WOOD LEGS





#### CUSTOM BAR DINING CHAIR









ACCENT FABRIC BACK



BLACK STAINED WOOD BANQUETTE BASE



BLUE STAINED WICKER SCREENS







LEATHERED QUARTZITE STONE TABLE TOP













#### CUSTOM BANQUETTE & TABLE 95" W (4-5 SEATS)



VELVET BACK & SEAT



ACCENT FABRIC BACK



BLACK STAINED WOOD BANQUETTE BASE







MATTE BLACK METAL TABLE BASE



#### PURCHASED PENDANT GREY ALUMINUM SHADE WITH TEXTILE CORD









#### SENSE OF ARRIVAL & RESTAURANT | MAIN BAR & CENTRAL DINING - STRAIGHT BANQUETTES, TABLE, LAMP, & SCREEN





ACCENT FABRIC BACK



BLACK STAINED WOOD BANQUETTE BASE



BLUE STAINED WICKER SCREENS



POLISHED BLACK CHROME METAL FRAME FOR SCREENS



LEATHERED QUARTZITE STONE TABLE TOP











#### CUSTOM SCREEN & DJ BOOTH 55 1/2" W



BLUE STAINED ASH

BLUE STAINED WICKER SCREENS



POLISHED BLACK CHROME METAL FRAME FOR SCREENS









CUSTOM 4-TOP TABLE 36" L x 36" W



BLACK STAINED ASH WOOD CHAIR FRAME & TABLE TOPS



BLUE LEATHER BACK & SEAT MATTE BLACK METAL TABLE BASE





#### PURCHASED DINING CHAIR



#### RESTAURANT | MATERIAL PALETTE

- BLACK BRICK WALLS
- BLACK STAINED OAK ENGINEERED HARDWOOD FLOORING
- BLACK CHROME METAL ACCENT
- 4 BLUE EXPLOSION QUARTZITE STONE FLOOR, BAR TOP, TABLE TOP IN LEATHERED FINISH

5

- **5** CEILING PAINT FINISHES
- 6 FLUTED GLAZED CERAMIC TILES FOR B