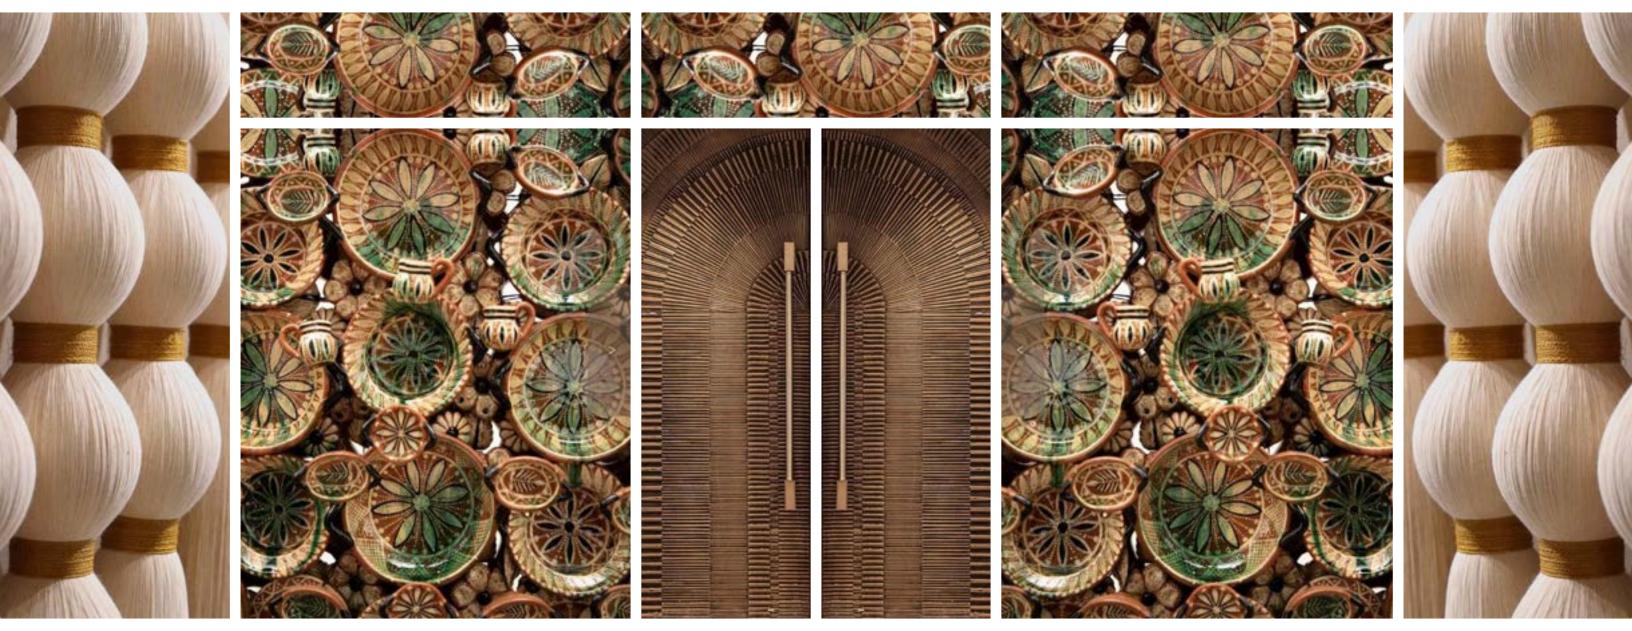

#### SENSE OF ARRIVAL | MATERIAL PALETTE

- 1 TERRACOTTA BRICK SCREENS
- 2 TERRACOTTA BRICK FLOORS
- 6 FAUX GREENERY WALL
- 4 FAUX MARIGOLD FLOWERS
- END GRAIN SOLID ASH WOOD
- 6 ARTWORK