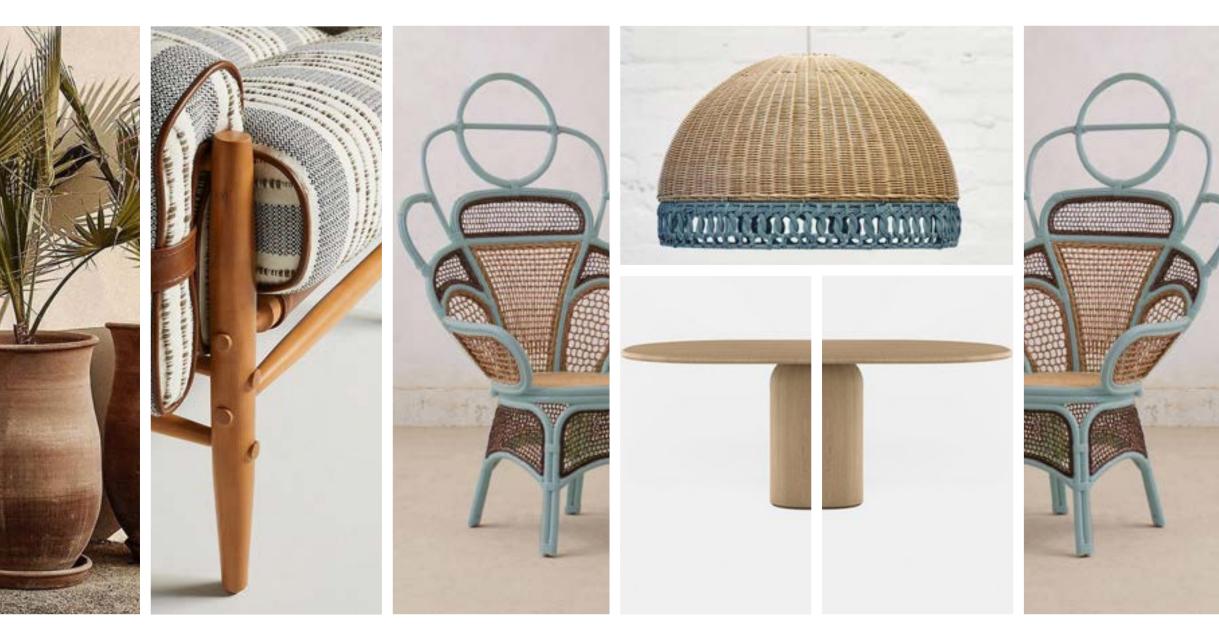

#### CUSTOM BAR STOOL 30" SEAT HEIGHT

BLUE LEATHER INSIDE SEAT & BACK

PATTERNED FABRIC OUTSIDE SEAT & BACK

BLUE STAINED ASH WOOD LEGS

#### CUSTOM BAR DINING CHAIR

ACCENT FABRIC BACK

BLACK STAINED WOOD BANQUETTE BASE

BLUE STAINED WICKER SCREENS

LEATHERED QUARTZITE STONE TABLE TOP

#### CUSTOM BANQUETTE & TABLE 95" W (4-5 SEATS)

VELVET BACK & SEAT

ACCENT FABRIC BACK

BLACK STAINED WOOD BANQUETTE BASE

MATTE BLACK METAL TABLE BASE

#### PURCHASED PENDANT GREY ALUMINUM SHADE WITH TEXTILE CORD

#### SENSE OF ARRIVAL & RESTAURANT | MAIN BAR & CENTRAL DINING - STRAIGHT BANQUETTES, TABLE, LAMP, & SCREEN

ACCENT FABRIC BACK

BLACK STAINED WOOD BANQUETTE BASE

BLUE STAINED WICKER SCREENS

POLISHED BLACK CHROME METAL FRAME FOR SCREENS

LEATHERED QUARTZITE STONE TABLE TOP

#### CUSTOM SCREEN & DJ BOOTH 55 1/2" W

BLUE STAINED ASH

BLUE STAINED WICKER SCREENS

POLISHED BLACK CHROME METAL FRAME FOR SCREENS

CUSTOM 4-TOP TABLE 36" L x 36" W

BLACK STAINED ASH WOOD CHAIR FRAME & TABLE TOPS

BLUE LEATHER BACK & SEAT MATTE BLACK METAL TABLE BASE

#### PURCHASED DINING CHAIR

#### RESTAURANT | MATERIAL PALETTE

- BLACK BRICK WALLS
- BLACK STAINED OAK ENGINEERED HARDWOOD FLOORING
- BLACK CHROME METAL ACCENT
- 4 BLUE EXPLOSION QUARTZITE STONE FLOOR, BAR TOP, TABLE TOP IN LEATHERED FINISH

5

- **5** CEILING PAINT FINISHES
- 6 FLUTED GLAZED CERAMIC TILES FOR BAR FRONT
- WICKER SCREENS
- 8 BAR STOOL FABRIC & LEATHER
- BANQUETTE FABRICS
- DINING CHAIR FABRIC & WOOD FRAME
- 1 2-TOP & 4-TOP WOOD TABLES
- BLUE STAINED WHITE ASH DJ BOOTH & BAR STOOL LEGS