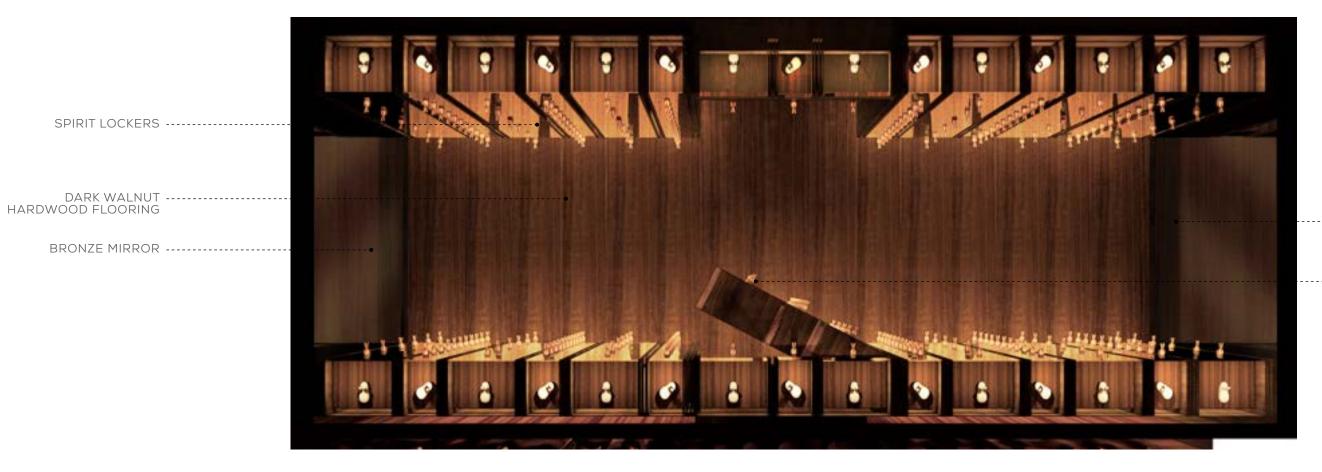

# TEQUILA CANTINA SPIRIT LOCKERS & SPEAKEASY DESIGN

#### SPIRIT LOCKER TEQUILA CANTINA & SPEAKEASY | FLOOR PLAN

#### SPIRIT LOCKER TEQUILA CANTINA & SPEAKEASY | REFLECTED CEILING PLAN

#### ----- BRONZE MIRROR

#### CONCEALED SWING DOOR INTO SPEAKEASY

## SPIRIT LOCKER TEQUILA CANTINA & SPEAKEASY | SPIRIT LOCKER TEQUILA CANTINA - RENDERINGS

LOCKER SIZES 1'-6" H x 1'-4" W x 1'-0" 1'-8" H x 1'-4" W x 1'-0"

## SPIRIT LOCKER TEQUILA CANTINA | MATERIAL PALETTE

- 1 BLACK WALNUT LOCKER MILLWORK
- WALNUT ENGINEERED HARDWOOD FLOORING
- **BRONZE MIRROR**
- BRASS HARDWARE ACCENTS
- **GLAZED CERAMIC ACCESSORIES**