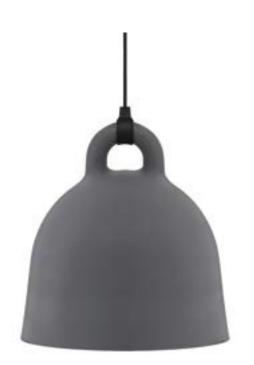

TION TOWARDS HOST & SPIRIT LOCKERS - RENDERING

















#### CUSTOM HOST STAND 43 1/4" H x 31" W







#### SENSE OF ARRIVAL | MATERIAL PALETTE

- 1 TERRACOTTA BRICK SCREENS
- 2 TERRACOTTA BRICK FLOORS
- 6 FAUX GREENERY WALL
- 4 FAUX MARIGOLD FLOWERS
- END GRAIN SOLID ASH WOOD
- 6 ARTWORK









#### ---- WALNUT ENGINEERED HARDWOOD FLOOR

#### --- BEIGE TERRACOTTA FLOOR TILE AT FEATURE DINING & PATIO

#### TRAVERTINE STONE FLOOR TILES























#### CUSTOM BAR STOOL 30" SEAT HEIGHT



BLUE LEATHER INSIDE SEAT & BACK



PATTERNED FABRIC OUTSIDE SEAT & BACK



BLUE STAINED ASH WOOD LEGS





#### CUSTOM BAR DINING CHAIR









ACCENT FABRIC BACK



BLACK STAINED WOOD BANQUETTE BASE



BLUE STAINED WICKER SCREENS







LEATHERED QUARTZITE STONE TABLE TOP













#### CUSTOM BANQUETTE & TABLE 95" W (4-5 SEATS)



VELVET BACK & SEAT



ACCENT FABRIC BACK



BLACK STAINED WOOD BANQUETTE BASE







MATTE BLACK METAL TABLE BASE



#### PURCHASED PENDANT GREY ALUMINUM SHADE WITH TEXTILE CORD









#### SENSE OF ARRIVAL & RESTAURANT | MAIN BAR & CENTRAL DINING - STRAIGHT BANQUETTES, TABLE, LAMP, & SCREEN





ACCENT FABRIC BACK



BLACK STAINED WOOD BANQUETTE BASE



BLUE STAINED WICKER SCREENS



POLISHED BLACK CHROME METAL FRAME FOR SCREENS



LEATHERED QUARTZITE STONE TABLE TOP











#### CUSTOM SCREEN & DJ BOOTH 55 1/2" W



BLUE STAINED ASH

BLUE STAINED WICKER SCREENS



POLISHED BLACK CHROME METAL FRAME FOR SCREENS









CUSTOM 4-TOP TABLE 36" L x 36" W



BLACK STAINED ASH WOOD CHAIR FRAME & TABLE TOPS



BLUE LEATHER BACK & SEAT MA