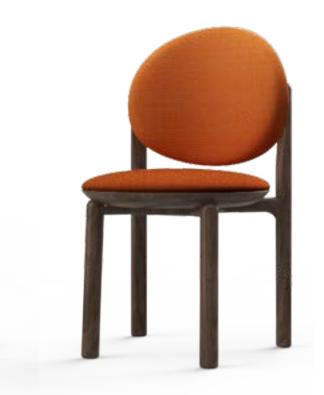

### CUSTOM DINING CHAIR

NATURAL ASH WOOD CHAIR FRAME

END GRAIN NATURAL ASH ON FEATURE TABLE

HANDCRAFTED CLAY PENDANT SHADES

SENSE OF ARRIVAL & RESTAURANT | FEATURE DINING & PRIVATE DINING ROOM - FEATURE TABLE