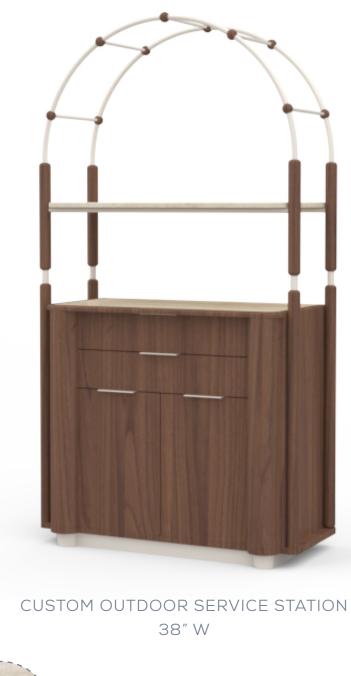

### PURCHASED DINING CHAIR

CUSTOM SERVICE STATION 77" W

SOLID BLACK WALNUT WOOD

POWDER COAT METAL BASE & FRAME

TRAVERTINE COUNTERTOP & SHELF