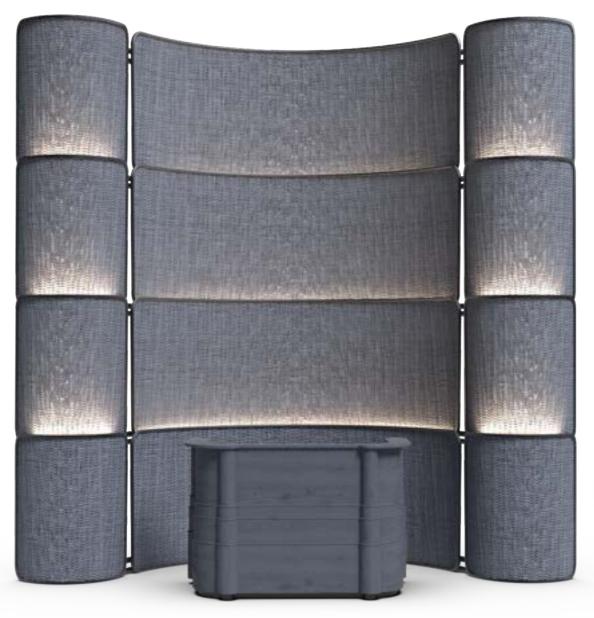

## Immersed Through Nature

Immersive Corridor Wall

Water Feature

**Biophilic Connection** 

Serene Atmosphere

Organic Forms

Infused Local Materiality

# La Piña del Agave

Organic Forms

Piña Enveloping Feature Bar

Playful FF&E

Layered Screens