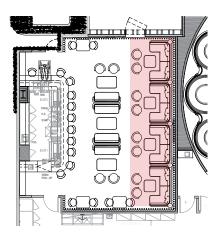

## SPIRIT LOCKER TEQUILA CANTINA & SPEAKEASY | SPEAKEASY - CENTER SOFAS, TABLES & CHANDELIER







LEATHER ACCENT BACK



PATTERNED SEAT & BACK



RED METAL LAMINATE TABLE BASE









## SPIRIT LOCKER TEQUILA CANTINA & SPEAKEASY | SPEAKEASY - CENTER SOFAS, TABLES, CHAIRS, & CHANDELIER



CUSTOM SOFAS

CUSTOM TABLE 49" L x 29" W







PATTERNED SEAT & BACK



RED FENIX SOLID SURFACE TABLE TOP







## PURCHASED STOOL



## SPIRIT LOCKER TEQUILA CANTINA & SPEAKEASY | SPEAKEASY - BANQUETTES, TABLES, & ACCENT LAMPS



## CUSTOM BANQUETTES, TABLES, & LAMPS





82







## SPIRIT LOCKER TEQUILA CANTINA & SPEAKEASY | SPEAKEASY - BANQUETTES & ACCENT LAMPS



CUSTOM BANQUETTES



PATTERNED VELVET THROW PILLOWS



LEATHER ACCENT



RED FENIX SOLID SURFACE TABLE TOP





# CUSTOM TABLE LAMP





## SPEAKEASY | MATERIAL PALETTE

- 1 BORDEAUX NAPOLEON MARBLE STONE FLOOR, BAR TOP, HIGH TOP TABLES
- 2 REEDED WALL PROFILE IN RED LACQUER PAINT
- **③** TERRACOTTA TILE BAR FRONT & BAR BACK
- 4 TINTED GLASS SHELVES
- **5** VELVET DRAPERY
- 6 SOFA FABRICS
- BAR STOOL FABRIC
- 8 BANQUETTE FABRICS
- STOOL FABRIC
- 10 TABLE FENIX SOLID SURFACE TOP
- 11 TABLE RED METAL
- GLASS CHANDELIER & TABLE LAMPS
- CEILING PAINT FINISH