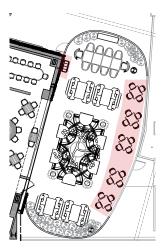

BUFFET TOP



TERRACOTTA COLOUR POWDER COAT METAL TABLE BASE











CUSTOM OUTDOOR BUFFET TABLE 77" L x 20" W

CUSTOM OUTDOOR TABLES 140" L x 42" W



CERAMIC TILED TABLE & BUFFET TOP



TERRACOTTA COLOUR LACQUER TABLE TOP EDGE & BUFFET SIDE TABLE







#### RESTAURANT PATIO | PATIO - GARDEN CHAIRS



#### PURCHASED OUTDOOR DINING CHAIRS













PATTERNED FABRIC CHAIR BACK & SEAT



TERRACOTTA COLOUR POWDER COAT METAL TABLE BASE & CHAIR FRAME



SOLID STAINED ASH WOOD TABLE





#### RESTAURANT PATIO | PATIO - CHAIRS, TABLES, & SERVICE STATION







#### CUSTOM OUTDOOR 4-TOP TABLE 36" L x 36" W



PATTERNED FABRIC CHAIR BACK & SEAT



TERRACOTTA COLOUR POWDER COAT METAL TABLE BASE & CHAIR FRAME SOLID STAINED ASH WOOD TABLE & SERVICE STATION





TRAVERTINE SERVICE STATION TOP





#### RESTAURANT PATIO | MATERIAL PALETTE

- BEIGE TERRACOTTA FLOORING
- SCULPTED WOOD NEST
- STAINED ASH WOOD FF&E
- 4 FAUX GREENERY WALL
- **S** CENTER BANQUETTE FABRICS & LEATHER ACCENT
- 6 SOFA FABRICS
- GARDEN TABLE MOSAIC TABLE TOP
- 8 GARDEN DINING CHAIR FABRIC
- 9 4-TOP DINING CHAIR FABRIC & METAL FRAME

6

8

9



# THE RABBIT HOLE

SPEAKEASY DESIGN







## El Centzon Tōtōchtin 400 Divine Rabbits

Mayahuel The Goddess of the Agave Plant

Aztec Rabbit Figurine

Depiction in the Florentine Codex

Pulque

In Mexican mythology, *El Centzon Tōtōchtin* are a group of 400 Divine Rabbits who were children of *Mayahuel*-the goddess of agave plant, and *Patecatl*-the god of *Pulque*-the prehispanic alcoholic beverage made from the fermented sap of agave. The rabbits traveled throughout