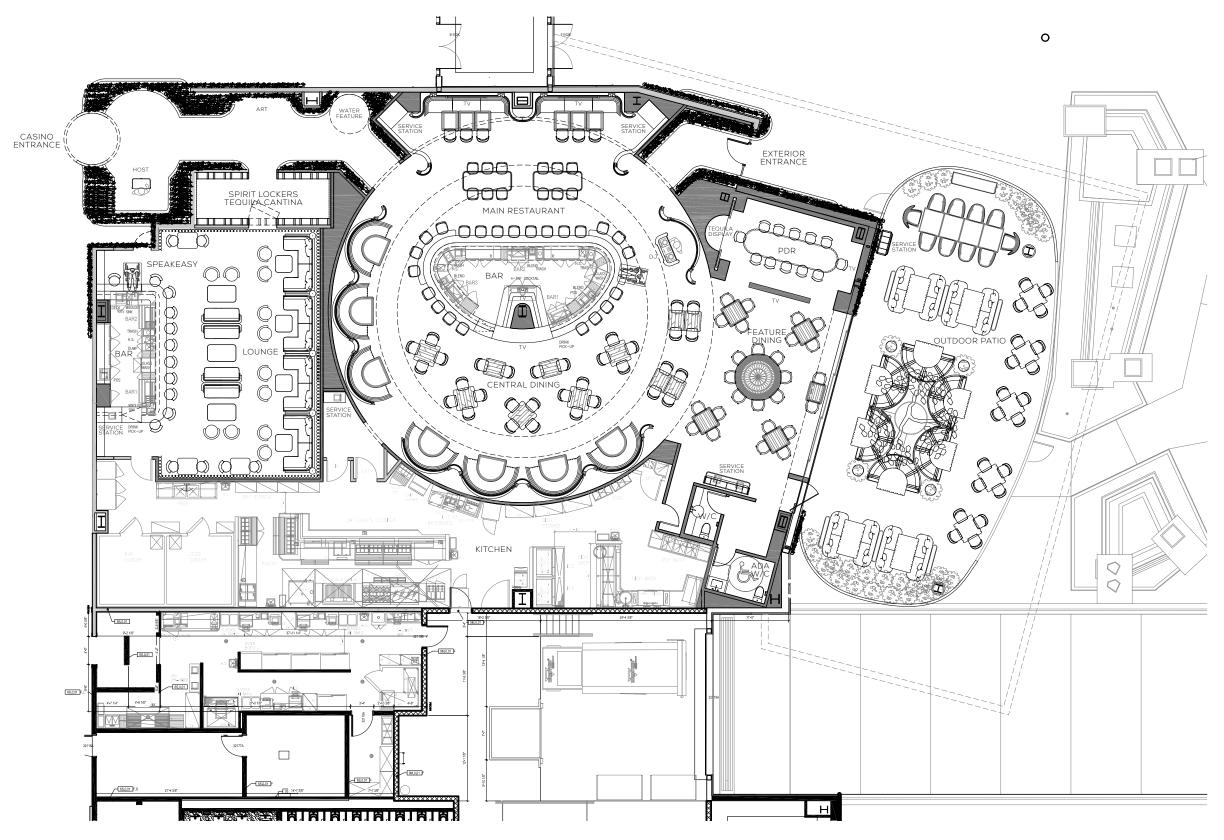

# OVERALL FLOOR PLAN

#### SEAT COUNT

INDOOR DINING: 110 (117 - 5/BOOTH) INDOOR BAR: 24 INDOOR PDR: 12 INDOOR TOTAL: 146 (152 - 5/BOOTH)

OUTDOOR DINING: 70 SEATS

SPEAKEASY: 42 SPEAKEASY BAR: 12 SPEAKEASY TOTAL: 54