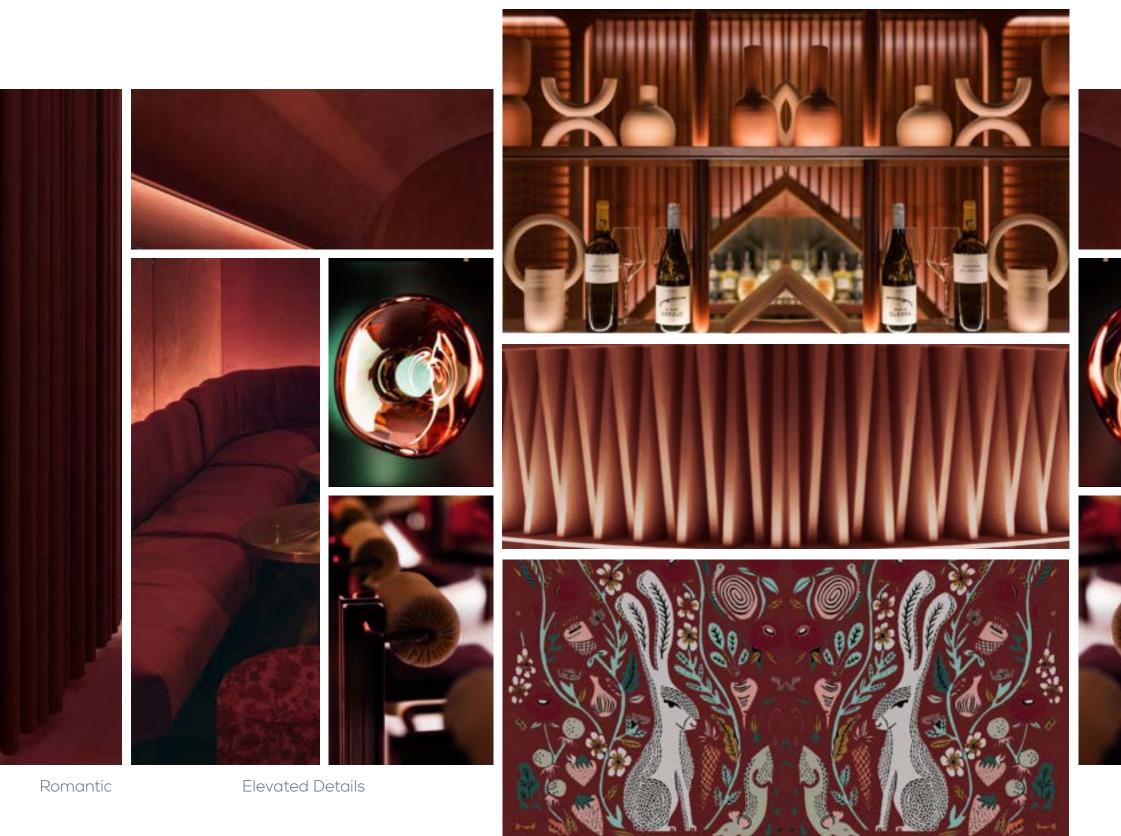

## La Tequila Cantina to the Rabbit Hole

Enveloped

Curated Display

Stepping Into The Unknown

Honest Materials

Glowing From Within

Illuminated Bar

Storytelling

Intimate

Layered