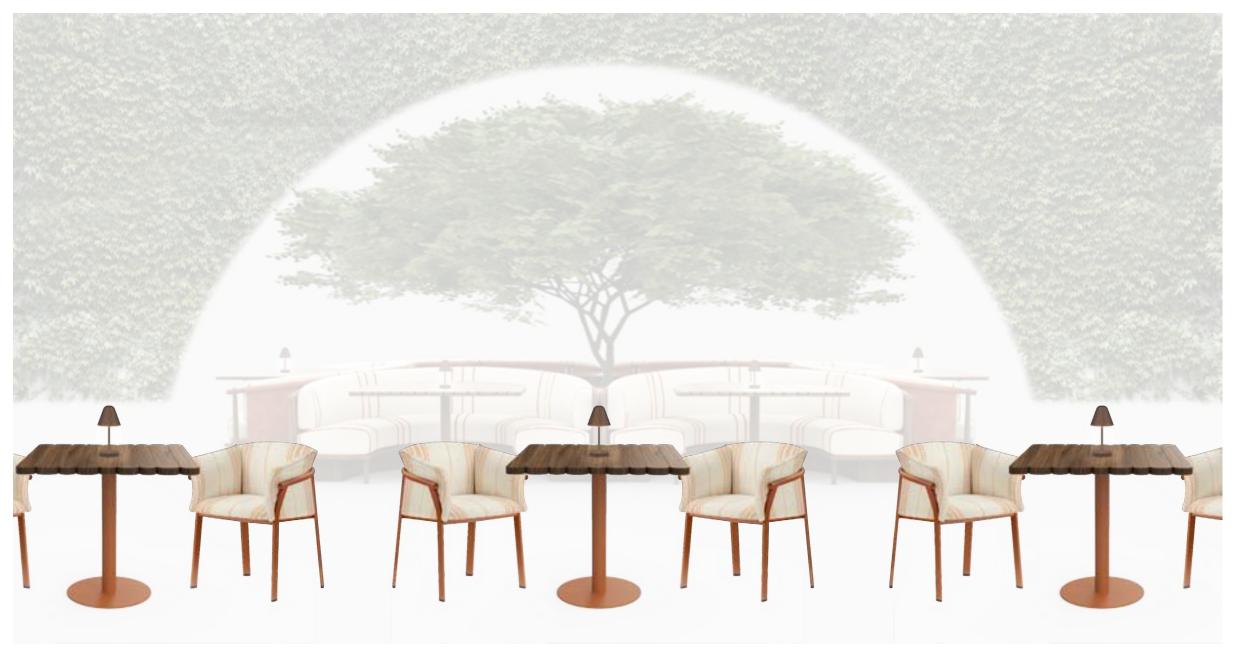

## RESTAURANT PATIO | PATIO - RENDERING

ACCENT LEATHER PIPING DETAIL & SUEDE OUTSIDE BACK

SOLID STAINED ASH WOOD FRAME & TABLES

#### CUSTOM OUTDOOR BANQUETTES 93" W

ACCENT LEATHER PIPING DETAIL & SUEDE OUTSIDE BACK

SOLID STAINED ASH WOOD FRAME & TABLES

POWDER COAT METAL TABLE BASE PLATE