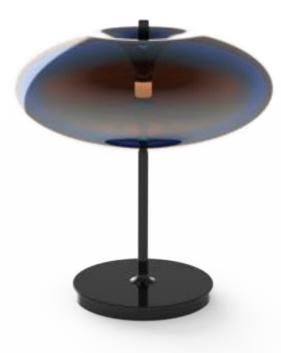

## SPIRIT LOCKER TEQUILA CANTINA & SPEAKEASY | SPEAKEASY - CENTER SOFAS, TABLES & CHANDELIER







LEATHER ACCENT BACK



PATTERNED SEAT & BACK



RED METAL LAMINATE TABLE BASE









## SPIRIT LOCKER TEQUILA CANTINA & SPEAKEASY | SPEAKEASY - CENTER SOFAS, TABLES, CHAIRS, & CHANDELIER



CUSTOM SOFAS

CUSTOM TABLE 49" L x 29" W







PATTERNED SEAT & BACK



RED FENIX SOLID SURFACE TABLE TOP







## PURCHASED STOOL



## SPIRIT LOCKER TEQUILA CANTINA & SPEAKEASY | SPEAKEASY - BANQUETTES, TABLES, & ACCENT LAMPS



## CUSTOM BANQUETTES, TABLES, & LAMPS





82







## SPIRIT LOCKER TEQUILA CANTINA & SPEAKEASY | SPEAKEASY - BANQUETTES & ACCENT LAMPS



CUSTOM BANQUETTES



PATTERNED VELVET THROW PILLOWS



LEATHER ACCENT



RED FENIX SOLID SURFACE TABLE TOP





# CUSTOM TABLE LAMP





## SPEAKEASY | MATERIAL PALETTE

- 1 BORDEAUX NAPOLEON MARBLE STONE FLOOR, BAR TOP, HIGH TOP TABLES
- 2 REEDED WALL PROFILE IN RED LACQUER PAINT
- **③** TERRACOTTA TILE BAR FRONT & BAR BACK
- 4 TINTED GLASS SHELVES
- **5** VELVET DRAPERY
- 6 SOFA FABRICS
- BAR STOOL FABRIC
- 8 BANQUETTE FABRICS
- STOOL FABRIC
- 10 TABLE FENIX SOLID SURFACE TOP
- 11 TABLE RED METAL
- GLASS CHANDELIER & TABLE LAMPS
- CEILING PAINT FINISH