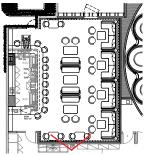

TEQUILA CANTINA & SPEAKEASY | FLOOR PLAN





#### SPIRIT LOCKER TEQUILA CANTINA & SPEAKEASY | REFLECTED CEILING PLAN









#### ----- BRONZE MIRROR

#### CONCEALED SWING DOOR INTO SPEAKEASY



## SPIRIT LOCKER TEQUILA CANTINA & SPEAKEASY | SPIRIT LOCKER TEQUILA CANTINA - RENDERINGS

LOCKER SIZES 1'-6" H x 1'-4" W x 1'-0" 1'-8" H x 1'-4" W x 1'-0"









## SPIRIT LOCKER TEQUILA CANTINA | MATERIAL PALETTE

- 1 BLACK WALNUT LOCKER MILLWORK
- WALNUT ENGINEERED HARDWOOD FLOORING
- **BRONZE MIRROR**
- BRASS HARDWARE ACCENTS
- **GLAZED CERAMIC ACCESSORIES**





#### SPIRIT LOCKER TEQUILA CANTINA & SPEAKEASY | SPEAKEASY - PLAN VIEW



VELVET DRAPERY ------AROUND PERIMETER

STONE SLAB FLOORING ------AROUND BAR

> RED NON-SLIP ------QUARRY TILE



----- CUSTOM CARPET



























## SPIRIT LOCKER TEQUILA CANTINA & SPEAKEASY | SPEAKEASY - CENTER SOFAS, TABLES & CHANDELIER







LEATHER ACCENT BACK



PATTERNED SEAT & BACK



RED METAL LAMINATE TABLE BASE









## SPIRIT LOCKER TEQUILA CANTINA & SPEAKEASY | SPEAKEASY - CENTER SOFAS, TABLES, CHAIRS, & CHANDELIER



CUSTOM SOFAS

CUSTOM TABLE 49" L x 29" W







PATTERNED SEAT & BACK



RED FENIX SOLID SURFACE TABLE TOP







## PURCHASED STOOL



## SPIRIT LOCKER TEQUILA CANTINA & SPEAKEASY | SPEAKEASY - BANQUETTES, TABLES, & ACCENT LAMPS



## CUSTOM BANQUETTES, TABLES, & LAMPS





82







## SPIRIT LOCKER TEQUILA CANTINA & SPEAKEASY | SPEAKEASY - BANQUETTES & ACCENT LAMPS



CUSTOM BANQUETTES



PATTERNED VELVET THROW PILLOWS



LEATHER ACCENT



RED FENIX SOLID SURFACE TABLE TOP





# CUSTOM TABLE LAM