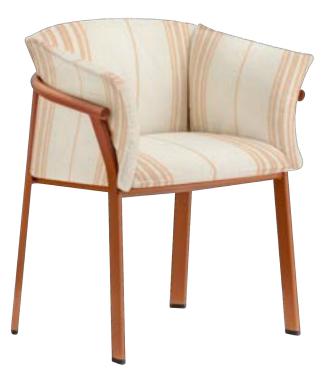

INED ASH WOOD

POWDER COAT METAL TABLE BASE PLATE



CUSTOM OUTDOOR SIDE TABLE



CUSTOM OUTDOOR TABLE 60" L x 30" W





















FABRIC SEAT



TERRACOTTA COLOUR LACQUER TABLE TOP EDGE & BUFFET SIDE TABLE



CERAMIC TILED TABLE & BUFFET TOP



TERRACOTTA COLOUR POWDER COAT METAL TABLE BASE











CUSTOM OUTDOOR BUFFET TABLE 77" L x 20" W

CUSTOM OUTDOOR TABLES 140" L x 42" W



CERAMIC TILED TABLE & BUFFET TOP



TERRACOTTA COLOUR LACQUER TABLE TOP EDGE & BUFFET SIDE TABLE







#### RESTAURANT PATIO | PATIO - GARDEN CHAIRS



#### PURCHASED OUTDOOR DINING CHAIRS













PATTERNED FABRIC CHAIR BACK & SEAT



TERRACOTTA COLOUR POWDER COAT METAL TABLE BASE & CHAIR FRAME



SOLID STAINED ASH WOOD TABLE





#### RESTAURANT PATIO | PATIO - CHAIRS, TABLES, & SERVICE STATION







#### CUSTOM OUTDOOR 4-TOP TABLE 36" L x 36" W



PATTERNED FABRIC CHAIR BACK & SEAT



TERRACOTTA COLOUR POWDER COAT METAL TABLE BASE & CHAIR FRAME SOLID STAINED ASH WOOD TABLE & SERVICE STATION





TRAVERTINE SERVICE STATION TOP





#### RESTAURANT PATIO | MATERIAL PALETTE

- BEIGE TERRACOTTA FLOORING
- SCULPTED WOOD NEST
- STAINED ASH WOOD FF&E
- 4 FAUX GREENERY WALL
- **S** CENTER BANQUETTE FABRICS & LEATHER ACCENT
- 6 SOFA FABRICS
- GARDEN TABLE MOSAIC TABLE TOP
- 8 GARDEN DINING CHAIR FABRIC
- 9 4-TOP DINING CHAIR FABRIC & METAL FRAME

6

8

9



# THE RABBIT HOLE

SPEAKEASY DESIGN







## El Centzon Tōtōchtin 400 Divine Rabbits

Mayahuel The Goddess of the Agave Plant

Aztec Rabbit Figurine

Depiction in the Florentine Codex

Pulque

In Mexican mythology, *El Centzon Tōtōch