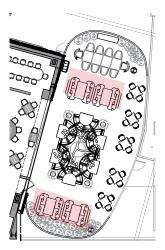

# OVERALL FLOOR PLAN

#### SEAT COUNT

INDOOR DINING: 110 (117 - 5/BOOTH) INDOOR BAR: 24 INDOOR PDR: 12 INDOOR TOTAL: 146 (152 - 5/BOOTH)

OUTDOOR DINING: 70 SEATS

SPEAKEASY: 42 SPEAKEASY BAR: 12 SPEAKEASY TOTAL: 54