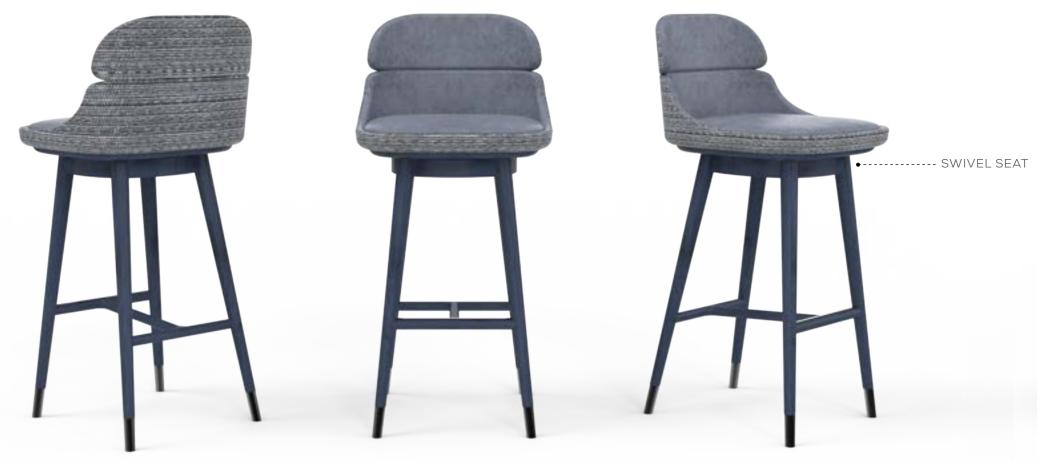

#### CUSTOM BAR STOOL 30" SEAT HEIGHT

BLUE LEATHER INSIDE SEAT & BACK

PATTERNED FABRIC OUTSIDE SEAT & BACK

BLUE STAINED ASH WOOD LEGS