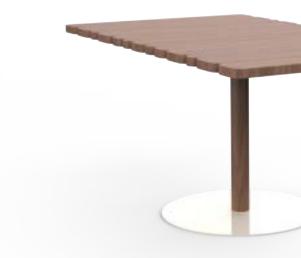

#### CUSTOM DINING TABLE 80" D (8 SEATS)

36" L x 36" W

FABRIC CHAIR SEAT

POWDER COAT METAL TABLE BASE PLATE