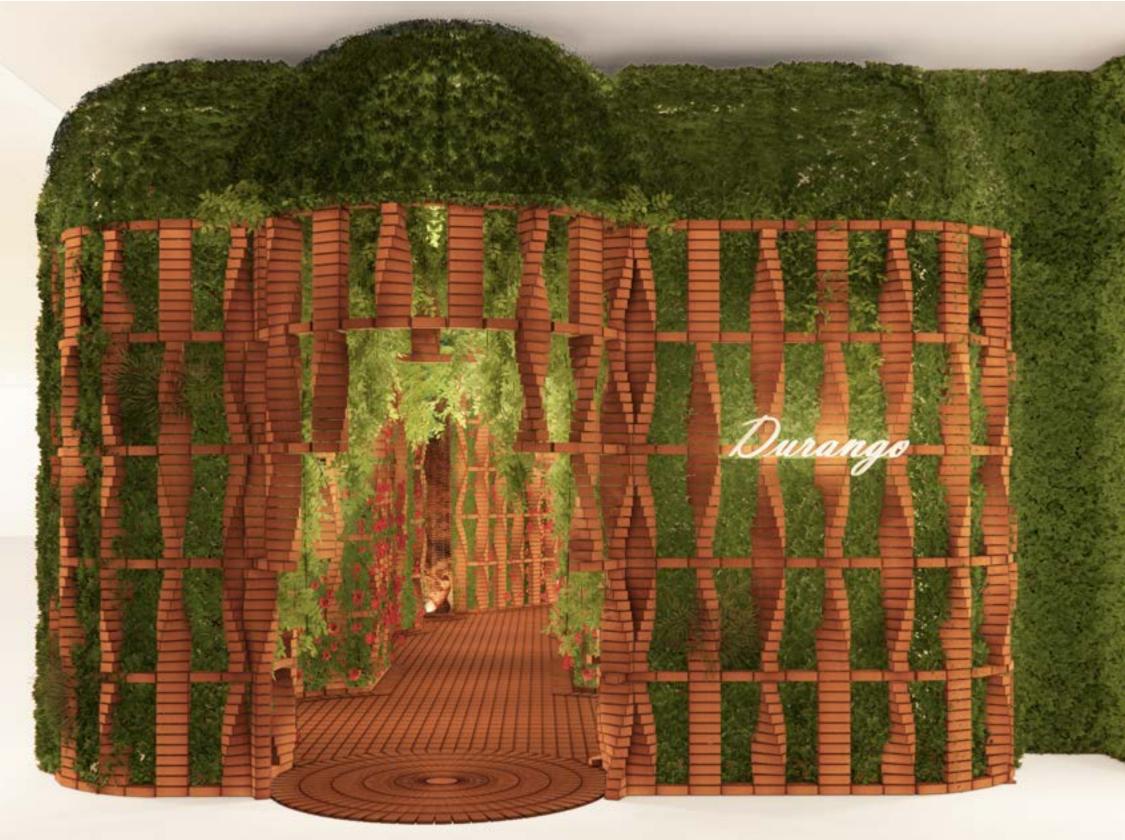

#### SENSE OF ARRIVAL & RESTAURANT | CASINO ENTRY ARRIVAL - RENDERING

#### SENSE OF ARRIVAL | MATERIAL PALETTE

- 1 TERRACOTTA BRICK SCREENS
- 2 TERRACOTTA BRICK FLOORS
- 6 FAUX GREENERY WALL
- 4 FAUX MARIGOLD FLOWERS
- END GRAIN SOLID ASH WOOD
- 6 ARTWORK