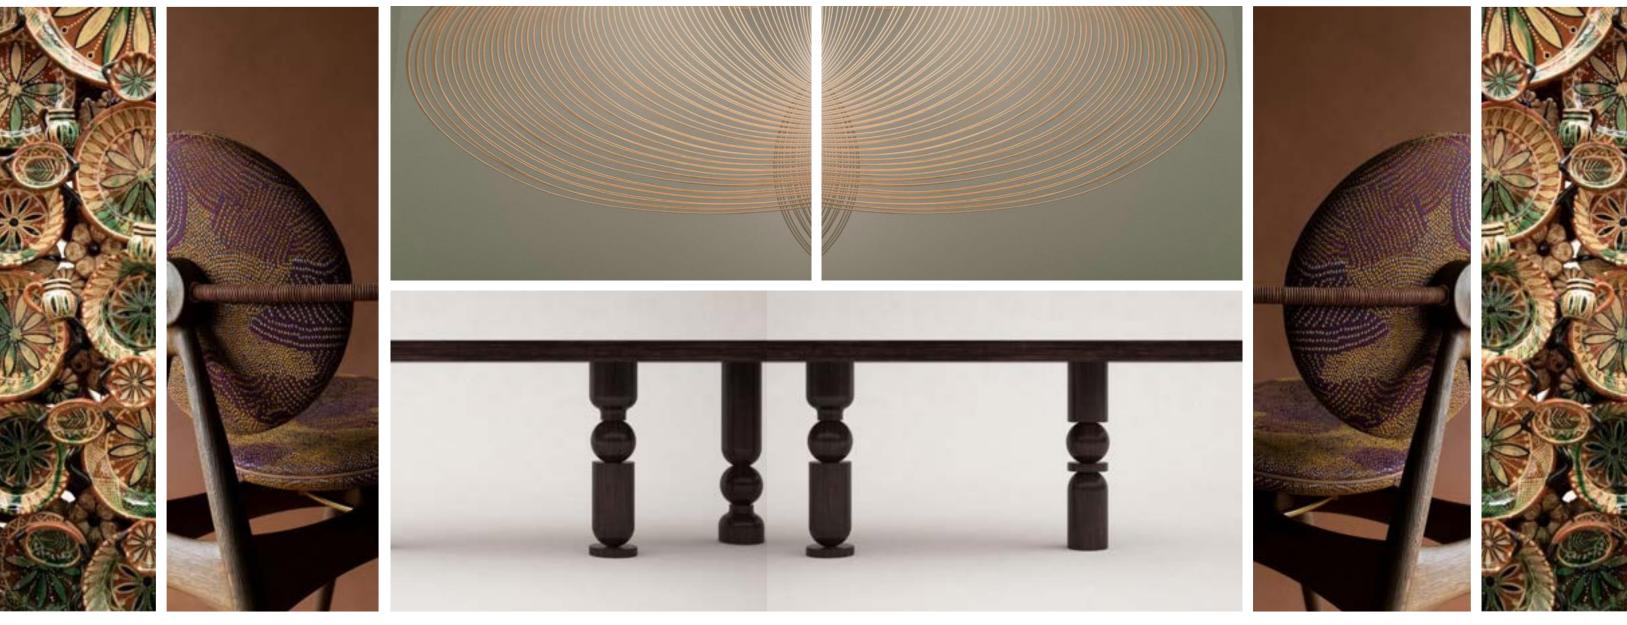

#### CUSTOM DINING TABLE 166" L x 44" W (12 SEATS)

PATTERNED FABRIC OUTSIDE BACK

SOLID BLACK WALNUT WOOD TABLE & CHAIR FRAME

### CUSTOM DINING CHAIR

NATURAL ASH WOOD CHAIR FRAME

END GRAIN NATURAL ASH ON FEATURE TABLE

HANDCRAFTED CLAY PENDANT SHADES

SENSE OF ARRIVAL & RESTAURANT | FEATURE DINING & PRIVATE DINING ROOM - FEATURE TABLE