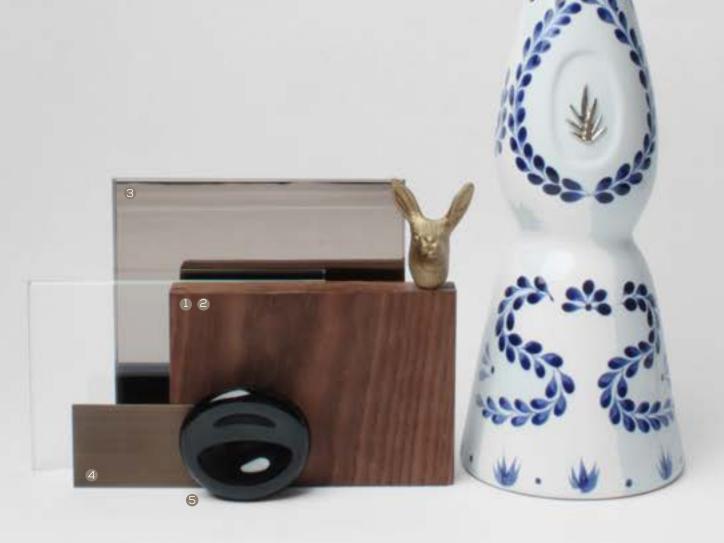

## SPIRIT LOCKER TEQUILA CANTINA | MATERIAL PALETTE

- 1 BLACK WALNUT LOCKER MILLWORK
- WALNUT ENGINEERED HARDWOOD FLOORING
- **BRONZE MIRROR**
- BRASS HARDWARE ACCENTS
- **GLAZED CERAMIC ACCESSORIES**