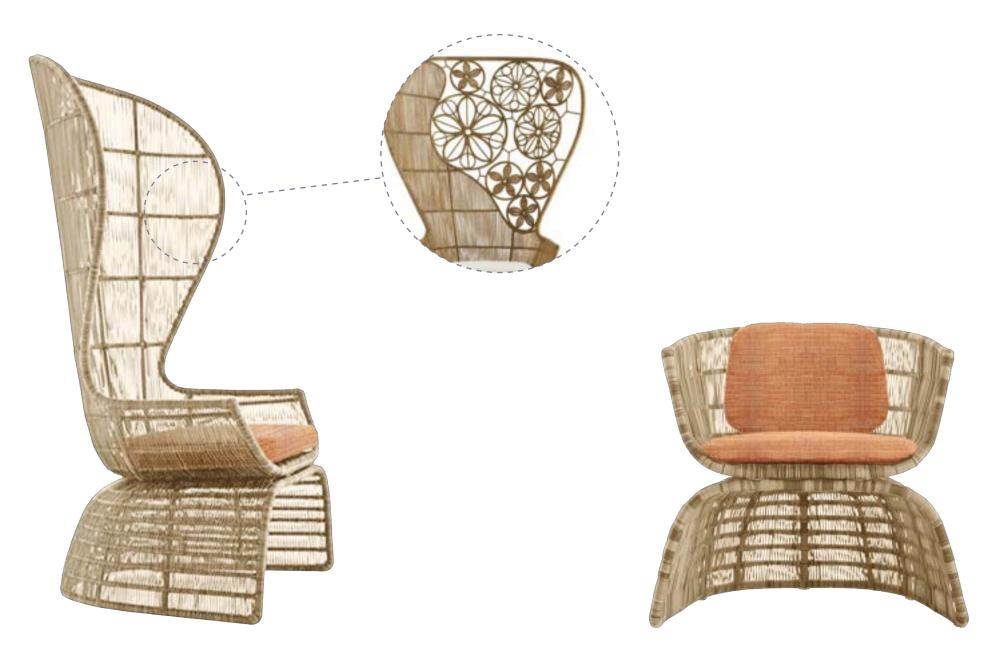

#### RESTAURANT PATIO | PATIO - GARDEN CHAIRS

#### PURCHASED OUTDOOR DINING CHAIRS

PATTERNED FABRIC CHAIR BACK & SEAT

TERRACOTTA COLOUR POWDER COAT METAL TABLE BASE & CHAIR FRAME

SOLID STAINED ASH WOOD TABLE