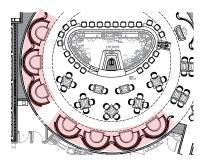

# OVERALL FLOOR PLAN

#### SEAT COUNT

INDOOR DINING: 110 (117 - 5/BOOTH) INDOOR BAR: 24 INDOOR PDR: 12 INDOOR TOTAL: 146 (152 - 5/BOOTH)

OUTDOOR DINING: 70 SEATS

SPEAKEASY: 42 SPEAKEASY BAR: 12 SPEAKEASY TOTAL: 54