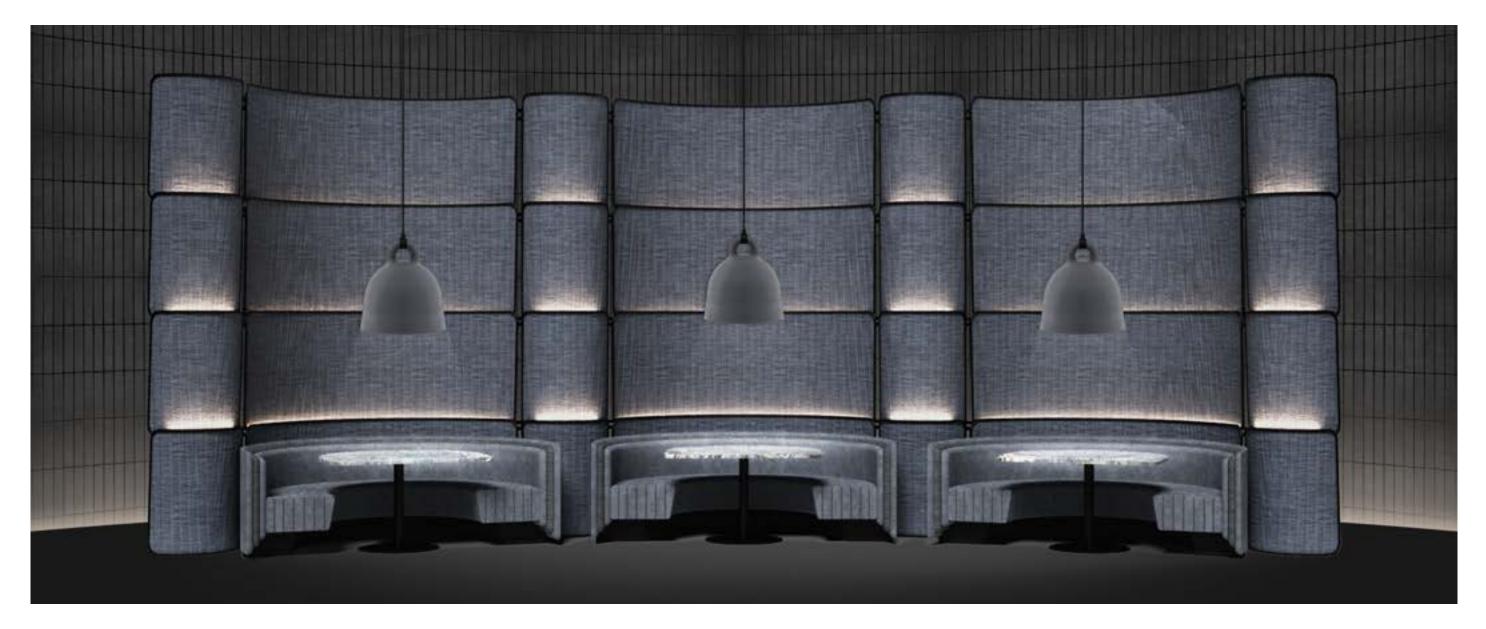

#### SENSE OF ARRIVAL & RESTAURANT | MAIN BAR & CENTRAL DINING - STRAIGHT BANQUETTES, TABLE, LAMP, & SCREEN

ACCENT FABRIC BACK

BLACK STAINED WOOD BANQUETTE BASE

BLUE STAINED WICKER SCREENS

POLISHED BLACK CHROME METAL FRAME FOR SCREENS

LEATHERED QUARTZITE STONE TABLE TOP