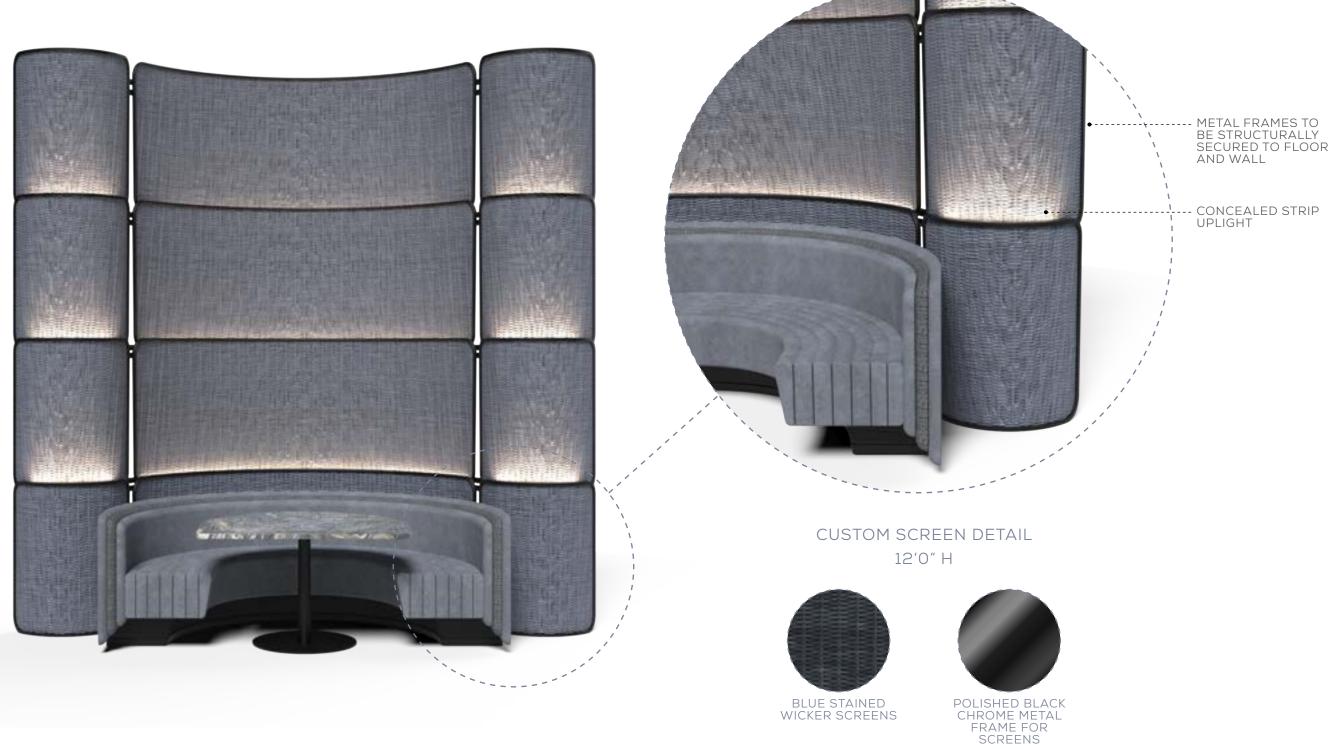

#### CUSTOM BAR DINING CHAIR

ACCENT FABRIC BACK

BLACK STAINED WOOD BANQUETTE BASE

BLUE STAINED WICKER SCREENS

LEATHERED QUARTZITE STONE TABLE TOP

#### CUSTOM BANQUETTE & TABLE 95" W (4-5 SEATS)

VELVET BACK & SEAT

ACCENT FABRIC BACK

BLACK STAINED WOOD BANQUETTE BASE

MATTE BLACK METAL TABLE BASE

#### SENSE OF ARRIVAL & RESTAURANT | MAIN BAR & CENTRAL DINING - STRAIGHT BANQUETTES, TABLE, LAMP, & SCREEN

ACCENT FABRIC BACK

BLACK STAINED WOOD BANQUETTE BASE

BLUE STAINED WICKER SCREENS

POLISHED BLACK CHROME METAL FRAME FOR SCREENS

#### CUSTOM SCREEN & DJ BOOTH 55 1/2" W

BLUE STAINED ASH

BLUE STAINED WICKER SCREENS

POLISHED BLACK CHROME METAL FRAME FOR SCREENS

CUSTOM 4-TOP TABLE 36" L x 36" W

BLACK STAINED ASH WOOD CHAIR FRAME & TABLE TOPS