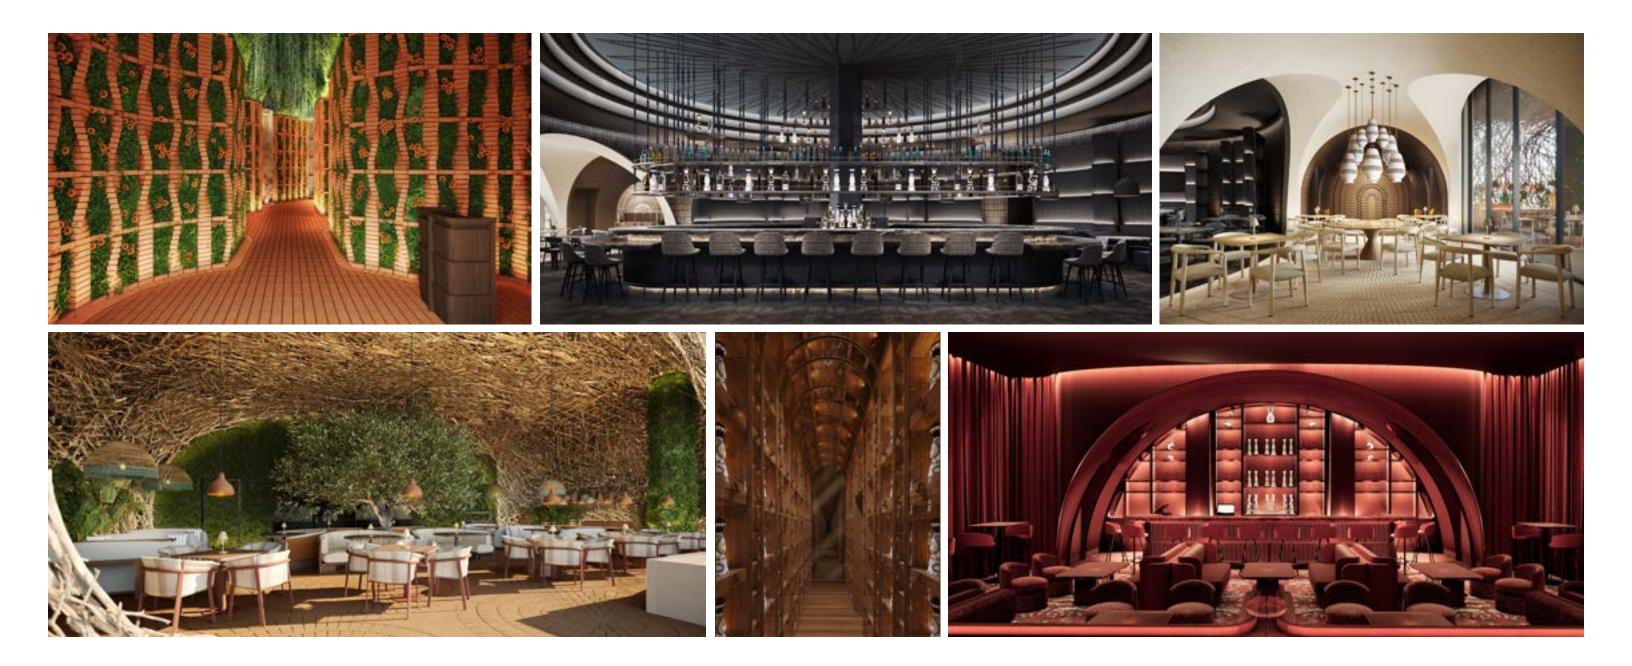

## Immersed Through Nature

Immersive Corridor Wall

Water Feature

**Biophilic Connection** 

Serene Atmosphere

Organic Forms

Infused Local Materiality

# La Piña del Agave

Organic Forms

Piña Enveloping Feature Bar

Playful FF&E

Layered Screens

# SENSE OF ARRIVAL & RESTAURANT DESIGN

#### SENSE OF ARRIVAL & RESTAURANT | CASINO ENTRY ARRIVAL - RENDERING

#### SENSE OF ARRIVAL & RESTAURANT | CASINO ENTRY SECTION TOWARDS HOST & SPIRIT LOCKERS - RENDERING

#### RESTAURANT PATIO | PATIO - NEST INSPIRATION

Enveloping Nature

Wood Nest

Metal structure wrapped in wood finish - to be coordinated with custom fabricators

## RESTAURANT PATIO | PATIO - RENDERING

ACCENT LEATHER PIPING DETAIL & SUEDE OUTSIDE BACK

SOLID STAINED ASH WOOD FRAME & TABLES

# THE RABBIT HOLE

SPEAKEASY DESIGN

## La Tequila Cantina to the Rabbit Hole

Enveloped

Curated Display

Stepping Into The Unknown

Honest Materials

Glowing From Within

Illuminated Bar

Storytelling

#### SPIRIT LOCKER TEQUILA CANTINA & SPEAKEASY | SPEAKEASY - PLAN VIEW

VELVET DRAPERY ------AROUND PERIMETER

STONE SLAB FLOORING ------AROUND BAR

> RED NON-SLIP ------QUARRY TILE

----- CUSTOM CARPET

## SPIRIT LOCKER TEQUILA CANTINA & SPEAKEASY | SPEAKEASY - CENTER SOFAS, TABLES & CHANDELIER

LEATHER ACCENT BACK

PATTERNED SEAT & BACK

RED METAL LAMINATE TABLE BASE

## SPIRIT LOCKER TEQUILA CANTINA & SPEAKEASY | SPEAKEASY - CENTER SOFAS, TABLES, CHAIRS, & CHANDELIER

CUSTOM SOFAS

CUSTOM TABLE 49" L x 29" W

PATTERNED SEAT & BACK

RED FENIX SOLID SURFACE TABLE TOP

## SPIRIT LOCKER TEQUILA CANTINA & SPEAKEASY | SPEAKEASY - BANQUETTES & ACCENT LAMPS

CUSTOM BANQUETTES

PATTERNED VELVET THROW PILLOWS

LEATHER ACCENT

RED FENIX SOLID SURFACE TABLE TOP