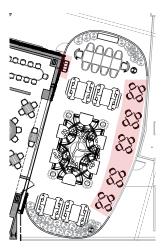

#### SENSE OF ARRIVAL & RESTAURANT | CASINO ENTRY ARRIVAL - PLAN VIEW

Mexican Marigold Flower A native flower to Mexico and is used in

the Mexican holiday "Day of the dead".

Tim Tate Art Installation Infinity Mirror with Mixed Media Artwork -Wall Hung Cenotes

#### SENSE OF ARRIVAL & RESTAURANT | CASINO ENTRY ARRIVAL - RENDERING