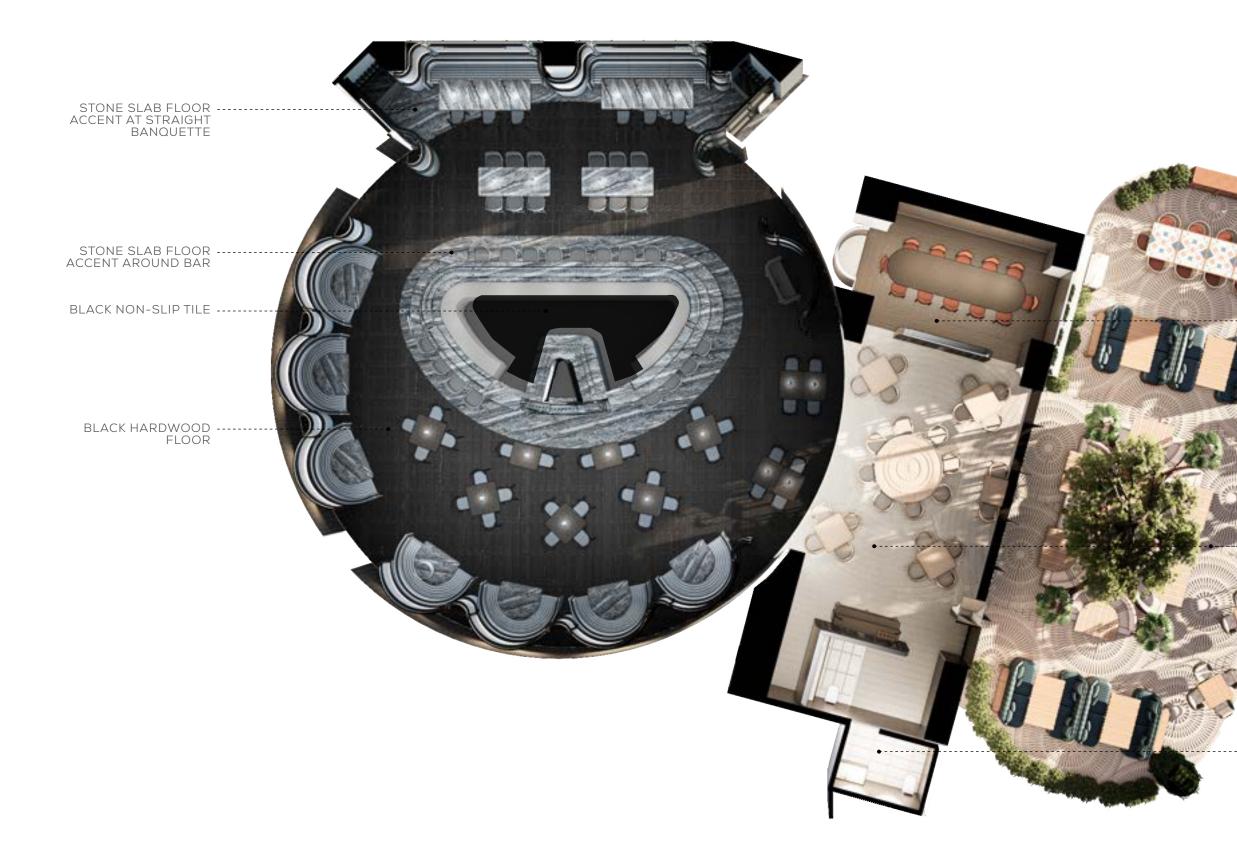

# OVERALL FLOOR PLAN

#### SEAT COUNT

INDOOR DINING: 110 (117 - 5/BOOTH) INDOOR BAR: 24 INDOOR PDR: 12 INDOOR TOTAL: 146 (152 - 5/BOOTH)

OUTDOOR DINING: 70 SEATS

SPEAKEASY: 42 SPEAKEASY BAR: 12 SPEAKEASY TOTAL: 54