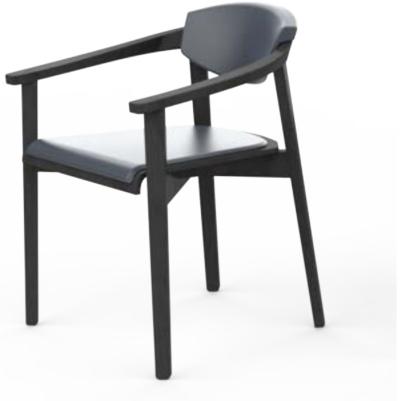

E 95" W (4-5 SEATS)



VELVET BACK & SEAT



ACCENT FABRIC BACK



BLACK STAINED WOOD BANQUETTE BASE







MATTE BLACK METAL TABLE BASE



#### PURCHASED PENDANT GREY ALUMINUM SHADE WITH TEXTILE CORD









#### SENSE OF ARRIVAL & RESTAURANT | MAIN BAR & CENTRAL DINING - STRAIGHT BANQUETTES, TABLE, LAMP, & SCREEN





ACCENT FABRIC BACK



BLACK STAINED WOOD BANQUETTE BASE



BLUE STAINED WICKER SCREENS



POLISHED BLACK CHROME METAL FRAME FOR SCREENS



LEATHERED QUARTZITE STONE TABLE TOP











#### CUSTOM SCREEN & DJ BOOTH 55 1/2" W



BLUE STAINED ASH

BLUE STAINED WICKER SCREENS



POLISHED BLACK CHROME METAL FRAME FOR SCREENS









CUSTOM 4-TOP TABLE 36" L x 36" W



BLACK STAINED ASH WOOD CHAIR FRAME & TABLE TOPS



BLUE LEATHER BACK & SEAT MATTE BLACK METAL TABLE BASE





#### PURCHASED DINING CHAIR



#### RESTAURANT | MATERIAL PALETTE

- BLACK BRICK WALLS
- BLACK STAINED OAK ENGINEERED HARDWOOD FLOORING
- BLACK CHROME METAL ACCENT
- 4 BLUE EXPLOSION QUARTZITE STONE FLOOR, BAR TOP, TABLE TOP IN LEATHERED FINISH

5

- **5** CEILING PAINT FINISHES
- 6 FLUTED GLAZED CERAMIC TILES FOR BAR FRONT
- WICKER SCREENS
- 8 BAR STOOL FABRIC & LEATHER
- BANQUETTE FABRICS
- DINING CHAIR FABRIC & WOOD FRAME
- 1 2-TOP & 4-TOP WOOD TABLES
- BLUE STAINED WHITE ASH DJ BOOTH & BAR STOOL LEGS































PATTERNED FABRIC OUTSIDE BACK



SOLID BLACK WALNUT WOOD TABLE & CHAIR FRAME



CUSTOM ROPE CHANDELIER







SENSE OF ARRIVAL & RESTAURANT | FEATURE DINING & PRIVATE DINING ROOM - PDR TABLE, & CHAIRS





#### CUSTOM DINING TABLE 166" L x 44" W (12 SEATS)