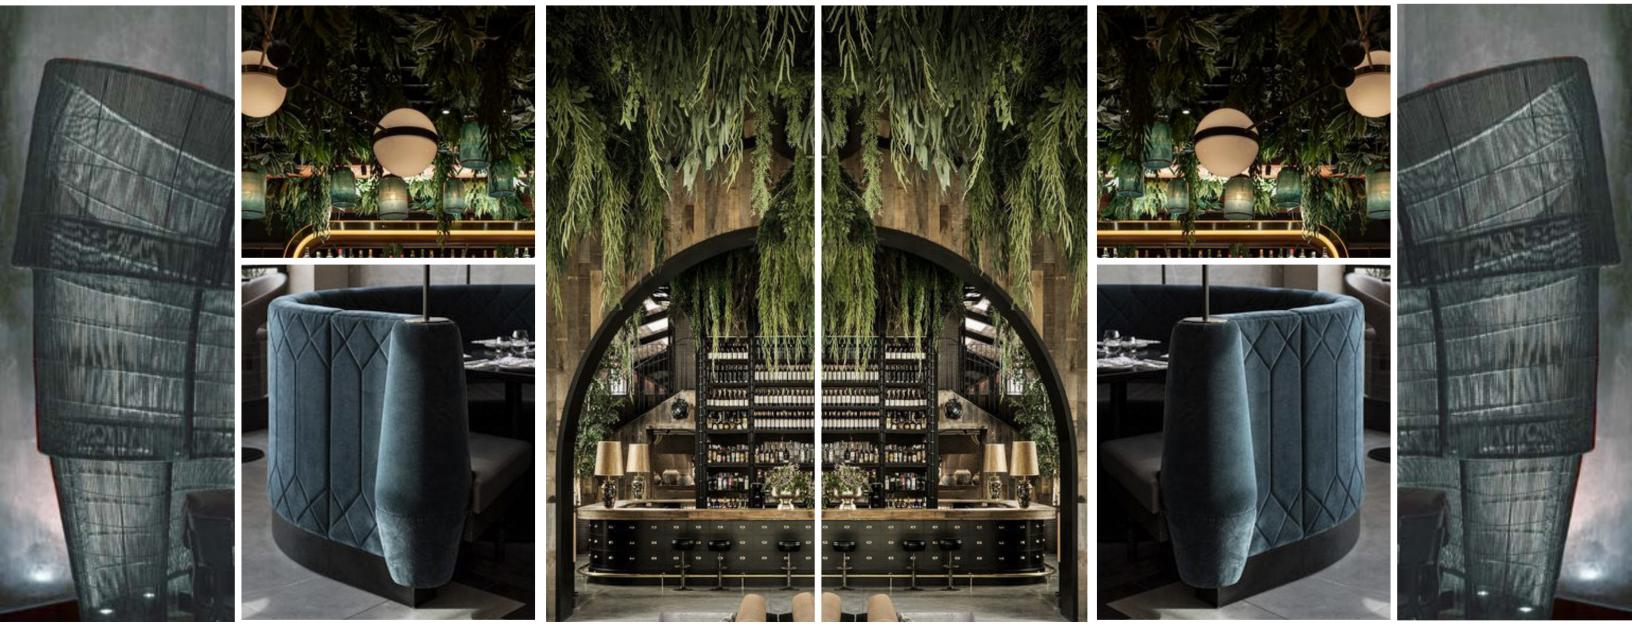

#### SENSE OF ARRIVAL & RESTAURANT | MAIN BAR & CENTRAL DINING - STRAIGHT BANQUETTES, TABLE, LAMP, & SCREEN

ACCENT FABRIC BACK

BLACK STAINED WOOD BANQUETTE BASE

BLUE STAINED WICKER SCREENS

POLISHED BLACK CHROME METAL FRAME FOR SCREENS

#### CUSTOM BAR STOOL 30" SEAT HEIGHT

BLUE LEATHER INSIDE SEAT & BACK

PATTERNED FABRIC OUTSIDE SEAT & BACK

BLUE STAINED ASH WOOD LEGS

#### CUSTOM BAR DINING CHAIR

ACCENT FABRIC BACK

BLACK STAINED WOOD BANQUETTE BASE

BLUE STAINED WICKER SCREENS

LEATHERED QUARTZITE STONE TABLE TOP

#### CUSTOM BANQUETTE & TABLE 95" W (4-5 SEATS)

VELVET BACK & SEAT

ACCENT FABRIC BACK

BLACK STAINED WOOD BANQUETTE BASE

MATTE BLACK METAL TABLE BASE