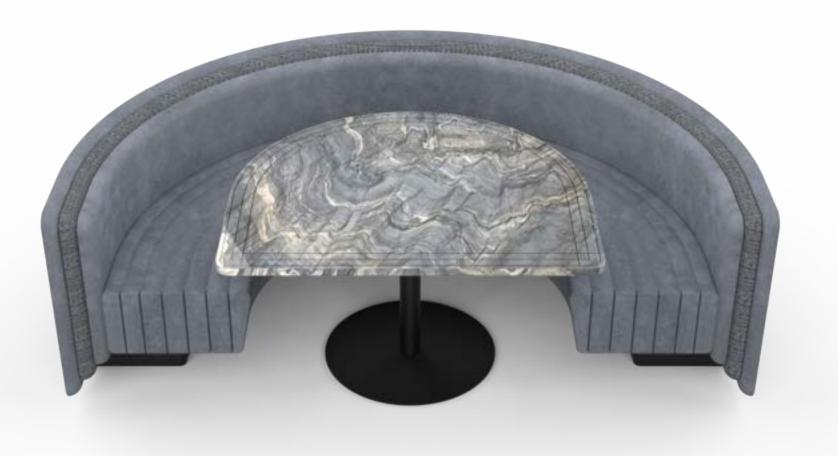

#### CUSTOM BANQUETTE & TABLE 95" W (4-5 SEATS)

VELVET BACK & SEAT

ACCENT FABRIC BACK

BLACK STAINED WOOD BANQUETTE BASE

MATTE BLACK METAL TABLE BASE