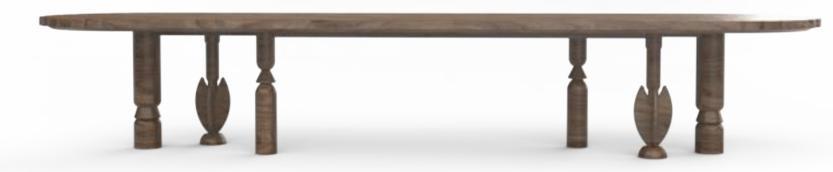

#### CUSTOM DINING TABLE 166" L x 44" W (12 SEATS)

PATTERNED FABRIC OUTSIDE BACK

SOLID BLACK WALNUT WOOD TABLE & CHAIR FRAME

### CUSTOM DINING CHAIR

NATURAL ASH WOOD CHAIR FRAME

END GRAIN NATURAL ASH ON FEATURE TABLE

HANDCRAFTED CLAY PENDANT SHADES

SENSE OF ARRIVAL & RESTAURANT | FEATURE DINING & PRIVATE DINING ROOM - FEATURE TABLE