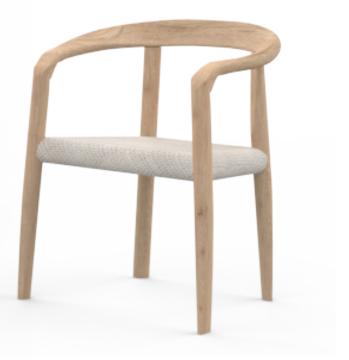

### CUSTOM DINING CHAIR

NATURAL ASH WOOD CHAIR FRAME

END GRAIN NATURAL ASH ON FEATURE TABLE

HANDCRAFTED CLAY PENDANT SHADES

SENSE OF ARRIVAL & RESTAURANT | FEATURE DINING & PRIVATE DINING ROOM - FEATURE TABLE