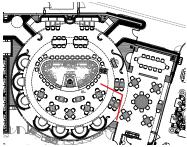

# OVERALL FLOOR PLAN

#### SEAT COUNT

INDOOR DINING: 110 (117 - 5/BOOTH) INDOOR BAR: 24 INDOOR PDR: 12 INDOOR TOTAL: 146 (152 - 5/BOOTH)

OUTDOOR DINING: 70 SEATS

SPEAKEASY: 42 SPEAKEASY BAR: 12 SPEAKEASY TOTAL: 54

#### SENSE OF ARRIVAL & RESTAURANT | CASINO ENTRY ARRIVAL - PLAN VIEW

Mexican Marigold Flower A native flower to Mexico and is used in

the Mexican holiday "Day of the dead".

Tim Tate Art Installation Infinity Mirror with Mixed Media Artwork -Wall Hung Cenotes