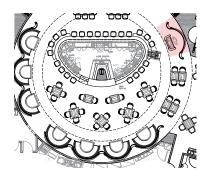

# OVERALL FLOOR PLAN

#### SEAT COUNT

INDOOR DINING: 110 (117 - 5/BOOTH) INDOOR BAR: 24 INDOOR PDR: 12 INDOOR TOTAL: 146 (152 - 5/BOOTH)

OUTDOOR DINING: 70 SEATS

SPEAKEASY: 42 SPEAKEASY BAR: 12 SPEAKEASY TOTAL: 54