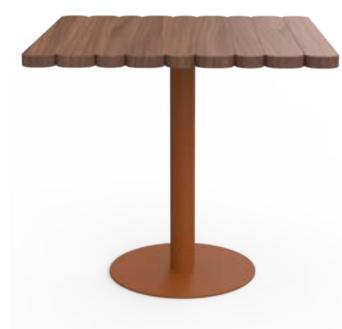

#### CUSTOM OUTDOOR TABLES

ACCENT LEATHER PIPING DETAIL & SUEDE OUTSIDE BACK

SOLID STAINED ASH WOOD FRAME & TABLES

PATTERNED FABRIC THROW PILLOW

SOLID STAINED ASH WOOD TABLE BASE & TABLES

WICKER PENDANTS

RESTAURANT PATIO | PATIO - SOFA, TABLES & SIDE TABLE

FABRIC SEAT & BACK

PATTERNED FABRIC THROW PILLOW

SOLID STAINED ASH WOOD

POWDER COAT METAL TABLE BASE PLATE

CUSTOM OUTDOOR SIDE TABLE

CUSTOM OUTDOOR TABLE 60" L x 30" W

FABRIC SEAT

TERRACOTTA COLOUR LACQUER TABLE TOP EDGE & BUFFET SIDE TABLE

CERAMIC TILED TABLE & BUFFET TOP

TERRACOTTA COLOUR POWDER COAT METAL TABLE BASE

CUSTOM OUTDOOR BUFFET TABLE 77" L x 20" W

CUSTOM OUTDOOR TABLES 140" L x 42" W

CERAMIC TILED TABLE & BUFFET TOP

TERRACOTTA COLOUR LACQUER TABLE TOP EDGE & BUFFET SIDE TABLE