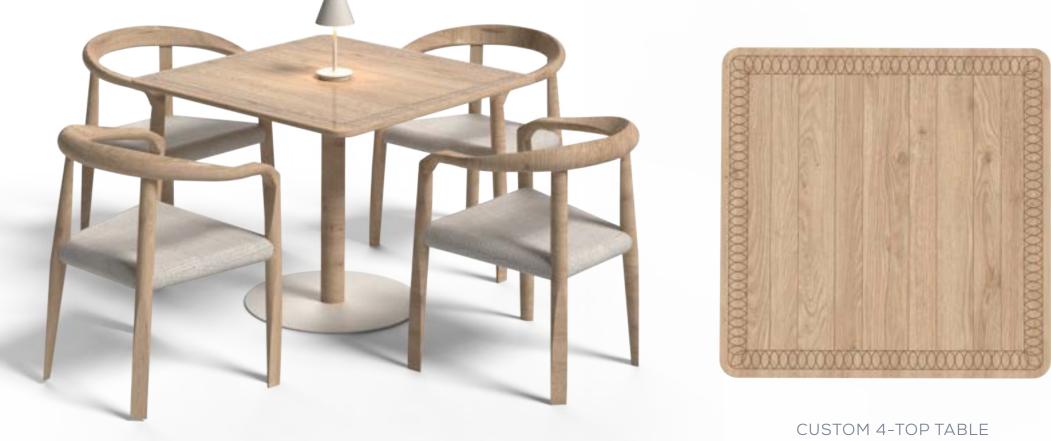

#### CUSTOM SCREEN & DJ BOOTH 55 1/2" W

BLUE STAINED ASH

BLUE STAINED WICKER SCREENS

POLISHED BLACK CHROME METAL FRAME FOR SCREENS

CUSTOM 4-TOP TABLE 36" L x 36" W

BLACK STAINED ASH WOOD CHAIR FRAME & TABLE TOPS