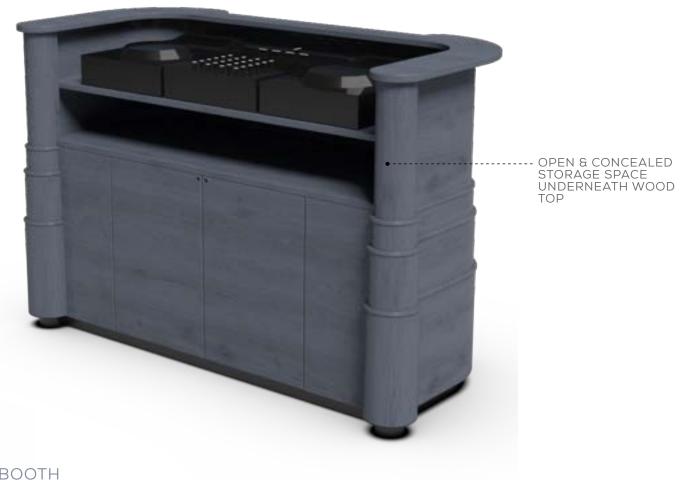

T & BACK



PATTERNED FABRIC OUTSIDE SEAT & BACK



BLUE STAINED ASH WOOD LEGS





#### CUSTOM BAR DINING CHAIR









ACCENT FABRIC BACK



BLACK STAINED WOOD BANQUETTE BASE



BLUE STAINED WICKER SCREENS







LEATHERED QUARTZITE STONE TABLE TOP













#### CUSTOM BANQUETTE & TABLE 95" W (4-5 SEATS)



VELVET BACK & SEAT



ACCENT FABRIC BACK



BLACK STAINED WOOD BANQUETTE BASE







MATTE BLACK METAL TABLE BASE



#### PURCHASED PENDANT GREY ALUMINUM SHADE WITH TEXTILE CORD









#### SENSE OF ARRIVAL & RESTAURANT | MAIN BAR & CENTRAL DINING - STRAIGHT BANQUETTES, TABLE, LAMP, & SCREEN





ACCENT FABRIC BACK



BLACK STAINED WOOD BANQUETTE BASE



BLUE STAINED WICKER SCREENS



POLISHED BLACK CHROME METAL FRAME FOR SCREENS



LEATHERED QUARTZITE STONE TABLE TOP











#### CUSTOM SCREEN & DJ BOOTH 55 1/2" W



BLUE STAINED ASH

BLUE STAINED WICKER SCREENS



POLISHED BLACK CHROME METAL FRAME FOR SCREENS









CUSTOM 4-TOP TABLE 36" L x 36" W



BLACK STAINED ASH WOOD CHAIR FRAME & TABLE TOPS



BLUE LEATHER BACK & SEAT MATTE BLACK METAL TABLE BASE





#### PURCHASED DINING CHAIR



#### RESTAURANT | MATERIAL PALETTE

- BLACK BRICK WALLS
- BLACK STAINED OAK ENGINEERED HARDWOOD FLOORING
- BLACK CHROME METAL ACCENT
- 4 BLUE EXPLOSION QUARTZITE STONE FLOOR, BAR TOP, TABLE TOP IN LEATHERED FINISH

5

- **5** CEILING PAINT FINISHES
- 6 FLUTED GLAZED CERAMIC TILES FOR BAR FRONT
- WICKER SCREENS
- 8 BAR STOOL FABRIC & LEATHER
- BANQUETTE FABRICS
- DINING CHAIR FABRIC & WOOD FRAME
- 1 2-TOP & 4-TOP WOOD TABLES
- BLUE STAINED WHITE ASH DJ BOOTH & BAR STOOL