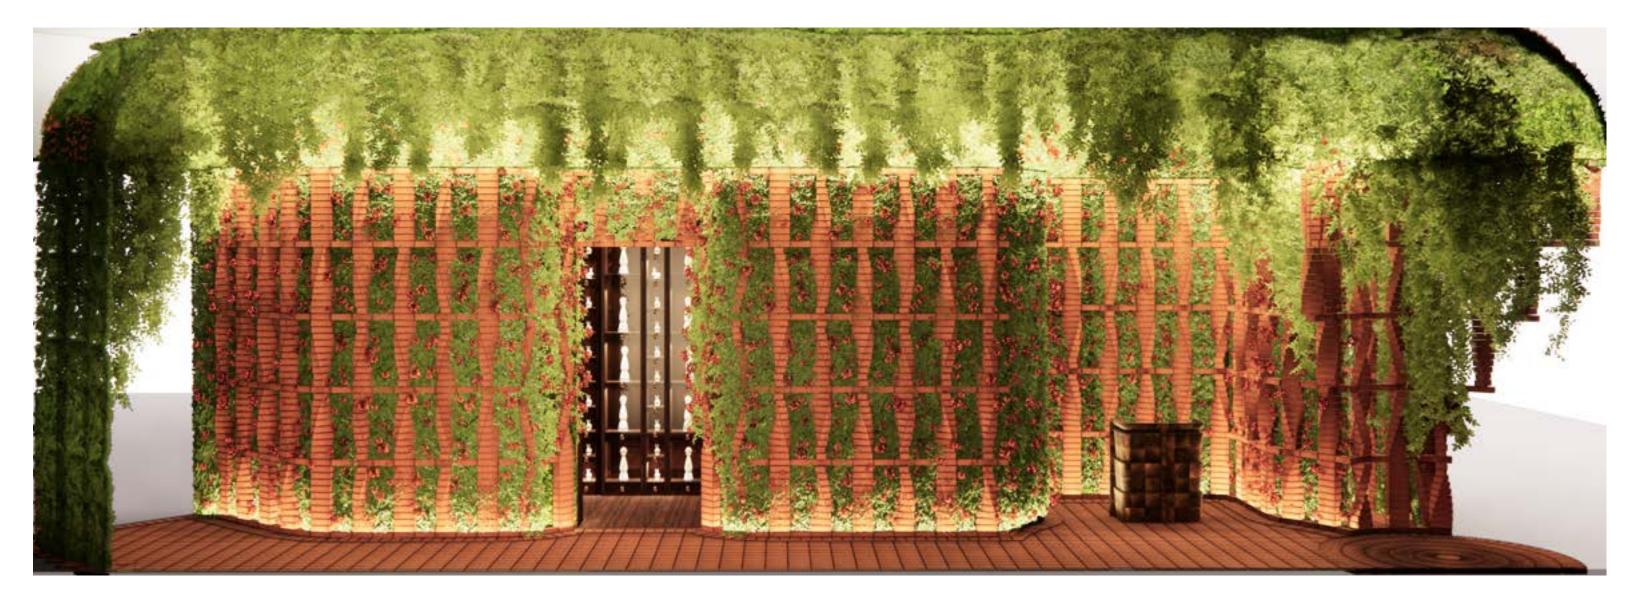

#### SENSE OF ARRIVAL & RESTAURANT | CASINO ENTRY ARRIVAL - RENDERING

#### SENSE OF ARRIVAL | MATERIAL PALETTE

- 1 TERRACOTTA BRICK SCREENS
- 2 TERRACOTTA BRICK FLOORS
- 6 FAUX GREENERY WALL
- 4 FAUX MARIGOLD FLOWERS
- END GRAIN SOLID ASH WOOD
- 6 ARTWORK