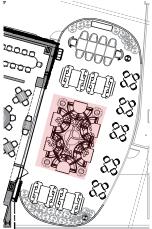

# OVERALL FLOOR PLAN

#### SEAT COUNT

INDOOR DINING: 110 (117 - 5/BOOTH) INDOOR BAR: 24 INDOOR PDR: 12 INDOOR TOTAL: 146 (152 - 5/BOOTH)

OUTDOOR DINING: 70 SEATS

SPEAKEASY: 42 SPEAKEASY BAR: 12 SPEAKEASY TOTAL: 54