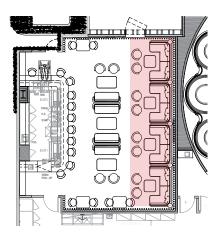

PIRIT LOCKER TEQUILA CANTINA & SPEAKEASY | SPEAKEASY - PLAN VIEW



VELVET DRAPERY ------AROUND PERIMETER

STONE SLAB FLOORING ------AROUND BAR

> RED NON-SLIP ------QUARRY TILE



----- CUSTOM CARPET



























## SPIRIT LOCKER TEQUILA CANTINA & SPEAKEASY | SPEAKEASY - CENTER SOFAS, TABLES & CHANDELIER







LEATHER ACCENT BACK



PATTERNED SEAT & BACK



RED METAL LAMINATE TABLE BASE









## SPIRIT LOCKER TEQUILA CANTINA & SPEAKEASY | SPEAKEASY - CENTER SOFAS, TABLES, CHAIRS, & CHANDELIER



CUSTOM SOFAS

CUSTOM TABLE 49" L x 29" W







PATTERNED SEAT & BACK



RED FENIX SOLID SURFACE TABLE TOP







## PURCHASED STOOL



## SPIRIT LOCKER TEQUILA CANTINA & SPEAKEASY | SPEAKEASY - BANQUETTES, TABLES, & ACCENT LAMPS



## CUSTOM BANQUETTES, TABLES, & LAMPS





82







## SPIRIT LOCKER TEQUILA CANTINA & SPEAKEASY | SPEAKEASY - BANQUETTES & ACCENT LAMPS



CUSTOM BANQUETTES



PATTERNED VELVET THROW PILLOWS



LEATHER ACCENT



RED FENIX SOLID SURFACE TABLE TOP





# CUSTOM TABLE LAMP





## SPEAKEASY | MATERIAL PALETTE

- 1 BORDEAUX NAPOLEON MARBLE STONE FLOOR, BAR TOP, HIGH TOP TABLES
- 2 REEDED WALL PROFILE IN RED LACQUER PAINT
- **③** TERRACOTTA TILE BAR FRONT & BAR BACK
- 4 TINTED GLASS SHELVES
- **5** VELVET DRAPERY
- 6 SOFA FABRICS
- BAR STOOL FABRIC
- 8 BANQUETTE FABRICS
- STOOL FABRIC
- 10 TABLE FENIX SOLID SURFACE TOP
- 11 TABLE RED METAL
- GLASS CHANDELIER & TABLE LAMPS
- CEILING PAINT FINISH