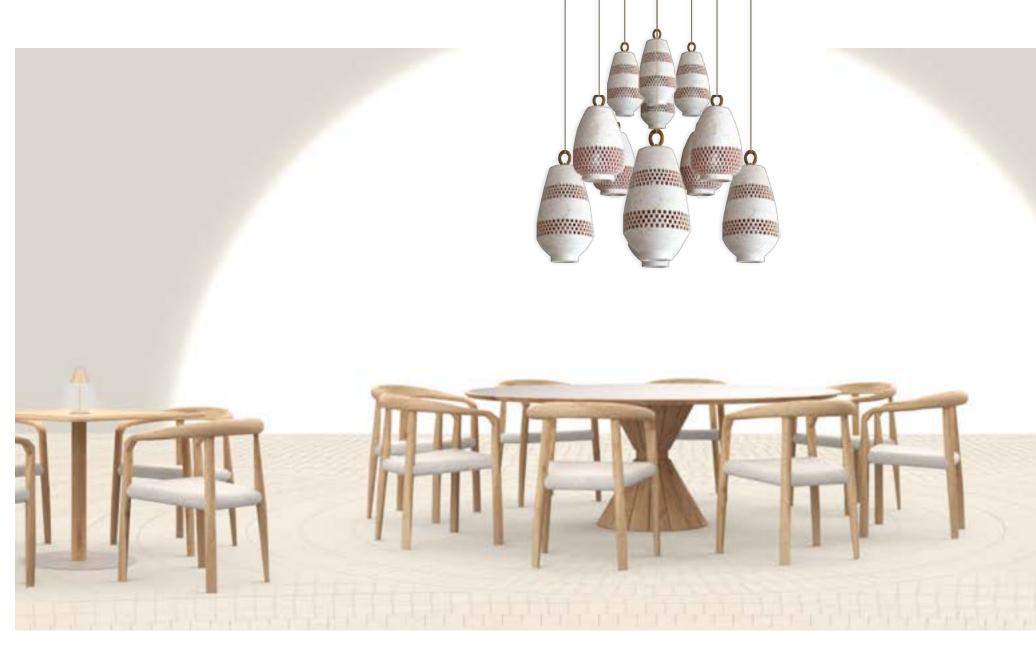

#### CUSTOM DINING TABLE 166" L x 44" W (12 SEATS)

PATTERNED FABRIC OUTSIDE BACK

SOLID BLACK WALNUT WOOD TABLE & CHAIR FRAME

### CUSTOM DINING CHAIR

NATURAL ASH WOOD CHAIR FRAME

END GRAIN NATURAL ASH ON FEATURE TABLE

HANDCRAFTED CLAY PENDANT SHADES

SENSE OF ARRIVAL & RESTAURANT | FEATURE DINING & PRIVATE DINING ROOM - FEATURE TABLE

#### RESTAURANT | MATERIAL PALETTE

- BEIGE TERRACOTTA FLOORING
- CLAY PLASTER WALLS SMOOTH FINISH
- 3 NATURAL ASH END GRAIN TABLE TOP
- 4 BLACK WALNUT WALLS & PDR TABLE & CHAIR FRAME
- 5 DINING CHAIR FABRIC
- 6 PDR DINING CHAIR FABRICS
- CERAMIC PENDANTS
- 8 CUSTOM ROPE CHANDELIER