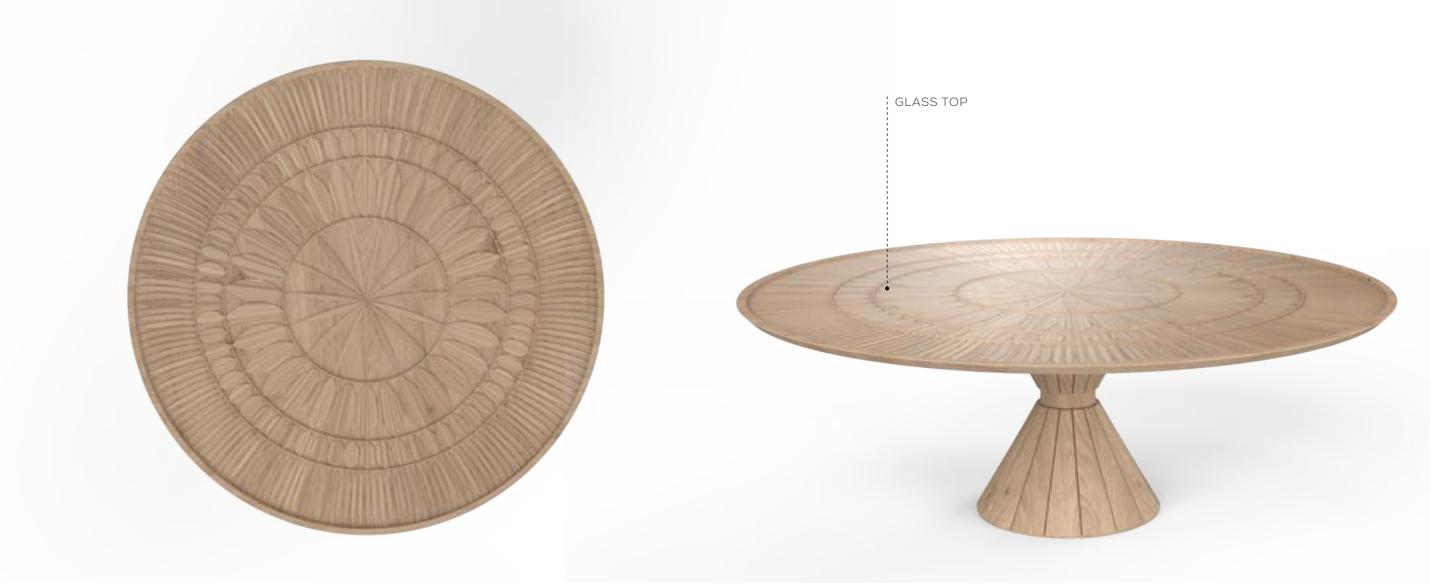

### CUSTOM DINING CHAIR

NATURAL ASH WOOD CHAIR FRAME

END GRAIN NATURAL ASH ON FEATURE TABLE

HANDCRAFTED CLAY PENDANT SHADES

SENSE OF ARRIVAL & RESTAURANT | FEATURE DINING & PRIVATE DINING ROOM - FEATURE TABLE

#### CUSTOM DINING TABLE 80" D (8 SEATS)

36" L x 36" W

FABRIC CHAIR SEAT

POWDER COAT METAL TABLE BASE PLATE