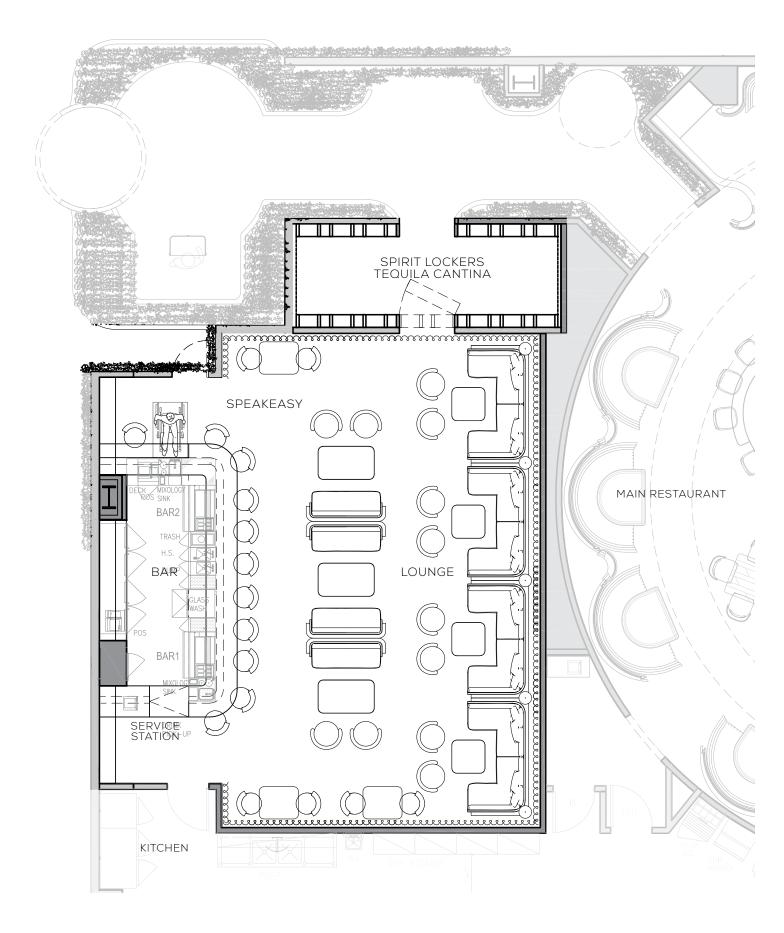

# OVERALL FLOOR PLAN

#### SEAT COUNT

INDOOR DINING: 110 (117 - 5/BOOTH) INDOOR BAR: 24 INDOOR PDR: 12 INDOOR TOTAL: 146 (152 - 5/BOOTH)

OUTDOOR DINING: 70 SEATS

SPEAKEASY: 42 SPEAKEASY BAR: 12 SPEAKEASY TOTAL: 54

#### SPIRIT LOCKER TEQUILA CANTINA & SPEAKEASY | FLOOR PLAN