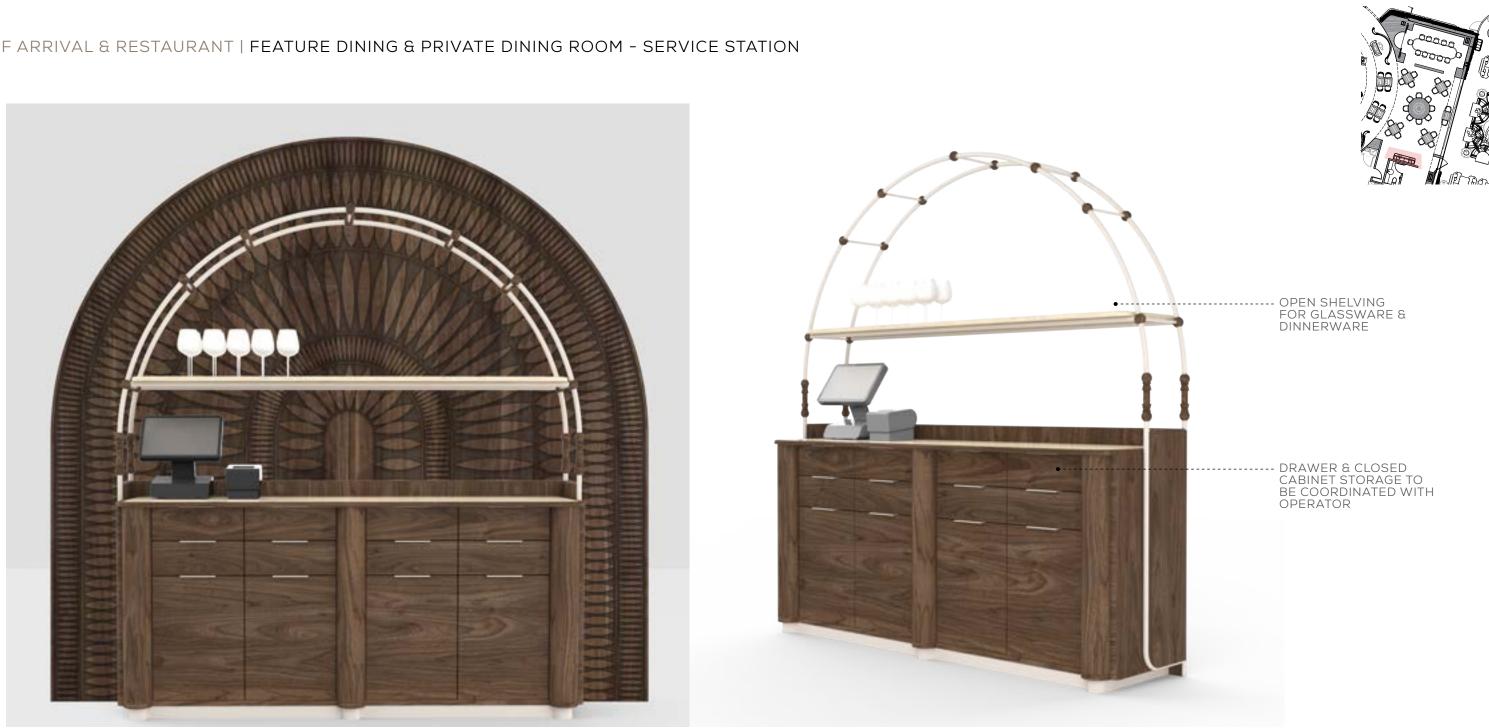

PATTERNED FABRIC OUTSIDE BACK

SOLID BLACK WALNUT WOOD TABLE & CHAIR FRAME

CUSTOM ROPE CHANDELIER

SENSE OF ARRIVAL & RESTAURANT | FEATURE DINING & PRIVATE DINING ROOM - PDR TABLE, & CHAIRS

### PURCHASED DINING CHAIR

CUSTOM SERVICE STATION 77" W

SOLID BLACK WALNUT WOOD

POWDER COAT METAL BASE & FRAME

TRAVERTINE COUNTERTOP & SHELF