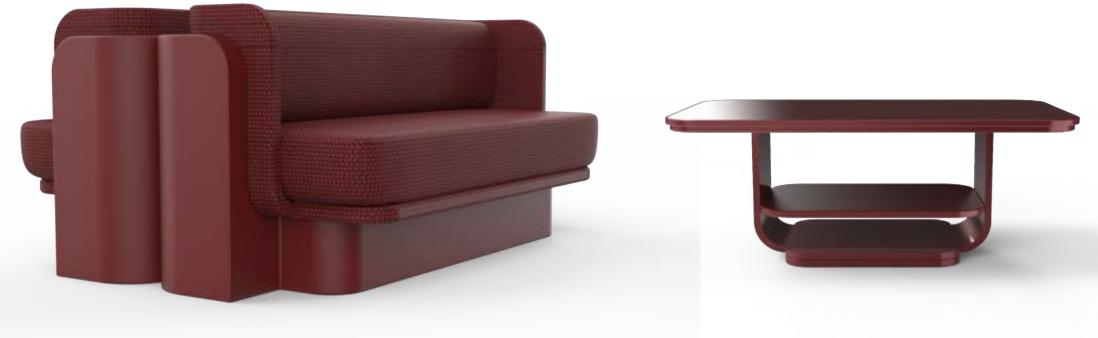

## SPIRIT LOCKER TEQUILA CANTINA & SPEAKEASY | SPEAKEASY - CENTER SOFAS, TABLES & CHANDELIER

LEATHER ACCENT BACK

PATTERNED SEAT & BACK

RED METAL LAMINATE TABLE BASE

## SPIRIT LOCKER TEQUILA CANTINA & SPEAKEASY | SPEAKEASY - CENTER SOFAS, TABLES, CHAIRS, & CHANDELIER

CUSTOM SOFAS

CUSTOM TABLE 49" L x 29" W

PATTERNED SEAT & BACK

RED FENIX SOLID SURFACE TABLE TOP