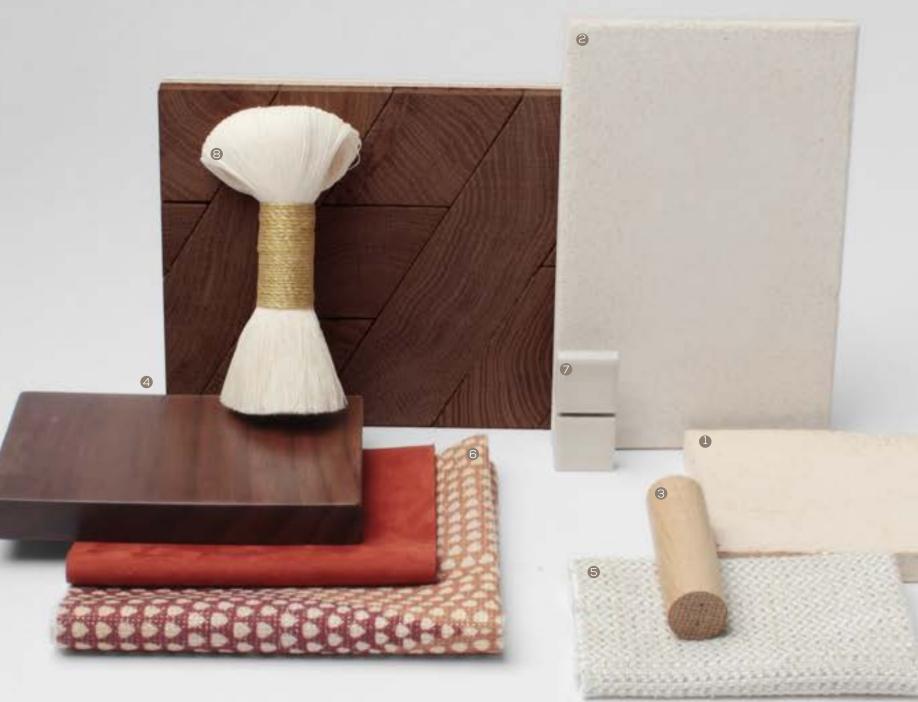

#### SENSE OF ARRIVAL | MATERIAL PALETTE

- 1 TERRACOTTA BRICK SCREENS
- 2 TERRACOTTA BRICK FLOORS
- 6 FAUX GREENERY WALL
- 4 FAUX MARIGOLD FLOWERS
- END GRAIN SOLID ASH WOOD
- 6 ARTWORK