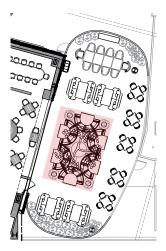

# OVERALL FLOOR PLAN

#### SEAT COUNT

INDOOR DINING: 110 (117 - 5/BOOTH) INDOOR BAR: 24 INDOOR PDR: 12 INDOOR TOTAL: 146 (152 - 5/BOOTH)

OUTDOOR DINING: 70 SEATS

SPEAKEASY: 42 SPEAKEASY BAR: 12 SPEAKEASY TOTAL: 54