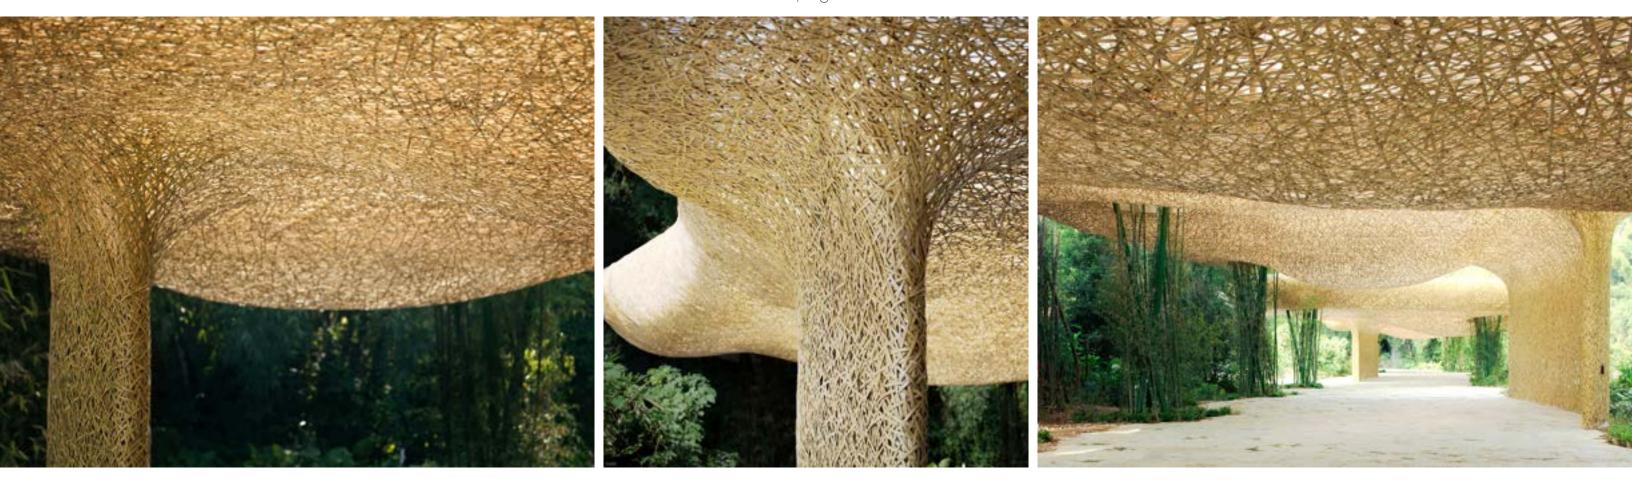

#### RESTAURANT PATIO | PATIO - NEST INSPIRATION

Enveloping Nature

Wood Nest

Metal structure wrapped in wood finish - to be coordinated with custom fabricators