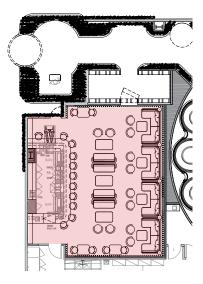

OCKERS & SPEAKEASY DESIGN

#### SPIRIT LOCKER TEQUILA CANTINA & SPEAKEASY | FLOOR PLAN





#### SPIRIT LOCKER TEQUILA CANTINA & SPEAKEASY | REFLECTED CEILING PLAN









#### ----- BRONZE MIRROR

#### CONCEALED SWING DOOR INTO SPEAKEASY



## SPIRIT LOCKER TEQUILA CANTINA & SPEAKEASY | SPIRIT LOCKER TEQUILA CANTINA - RENDERINGS

LOCKER SIZES 1'-6" H x 1'-4" W x 1'-0" 1'-8" H x 1'-4" W x 1'-0"









## SPIRIT LOCKER TEQUILA CANTINA | MATERIAL PALETTE

- 1 BLACK WALNUT LOCKER MILLWORK
- WALNUT ENGINEERED HARDWOOD FLOORING
- **BRONZE MIRROR**
- BRASS HARDWARE ACCENTS
- **GLAZED CERAMIC ACCESSORIES**





#### SPIRIT LOCKER TEQUILA CANTINA & SPEAKEASY | SPEAKEASY - PLAN VIEW



VELVET DRAPERY ------AROUND PERIMETER

STONE SLAB FLOORING ------AROUND BAR

> RED NON-SLIP ------QUARRY TILE



----- CUSTOM CARPET



























## SPIRIT LOCKER TEQUILA CANTINA & SPEAKEASY | SPEAKEASY - CENTER SOFAS, TABLES & CHANDELIER







LEATHER ACCENT BACK



PATTERNED SEAT & BACK



RED METAL LAMINATE TABLE BASE









## SPIRIT LOCKER TEQUILA CANTINA & SPEAKEASY | SPEAKEASY - CENTER SOFAS, TABLES, CHAIRS, & CHANDELIER



CUSTOM SOFAS

CUSTOM TABLE 49" L x 29" W







PATTERNED SEAT & BACK



RED FENIX SOLID SURFACE TABLE TOP







## PURCHASED STOOL



## SPIRIT LOCKER TEQUILA CANTINA & SPEAKEASY | SPEAKEASY - BANQUETTES, TABLES, & ACCENT LAMPS



## CUSTOM BANQUETTES, TABLES, & LAMPS





82







## SPIRIT LOCKER TEQUILA CANTINA & SPEAKEASY | SPEAKEASY - BANQUETTES & ACCENT LAMPS



CUSTOM BANQUETTES



PATTERNED VELVET THROW PILLOWS



LEATHER ACCENT



RED FENIX SO