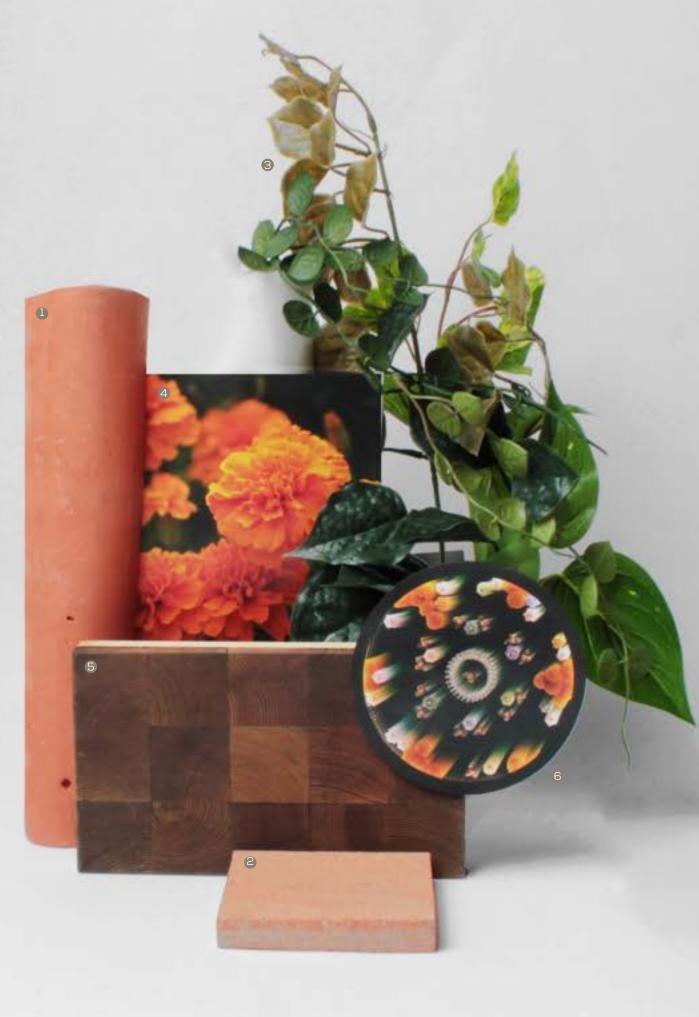

#### SENSE OF ARRIVAL | MATERIAL PALETTE

- 1 TERRACOTTA BRICK SCREENS
- 2 TERRACOTTA BRICK FLOORS
- 6 FAUX GREENERY WALL
- 4 FAUX MARIGOLD FLOWERS
- END GRAIN SOLID ASH WOOD
- 6 ARTWORK