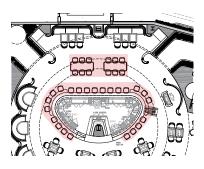

# OVERALL FLOOR PLAN

#### SEAT COUNT

INDOOR DINING: 110 (117 - 5/BOOTH) INDOOR BAR: 24 INDOOR PDR: 12 INDOOR TOTAL: 146 (152 - 5/BOOTH)

OUTDOOR DINING: 70 SEATS

SPEAKEASY: 42 SPEAKEASY BAR: 12 SPEAKEASY TOTAL: 54