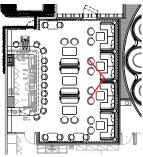

#### SPIRIT LOCKER TEQUILA CANTINA & SPEAKEASY | SPEAKEASY - PLAN VIEW

VELVET DRAPERY ------AROUND PERIMETER

STONE SLAB FLOORING ------AROUND BAR

> RED NON-SLIP ------QUARRY TILE

----- CUSTOM CARPET