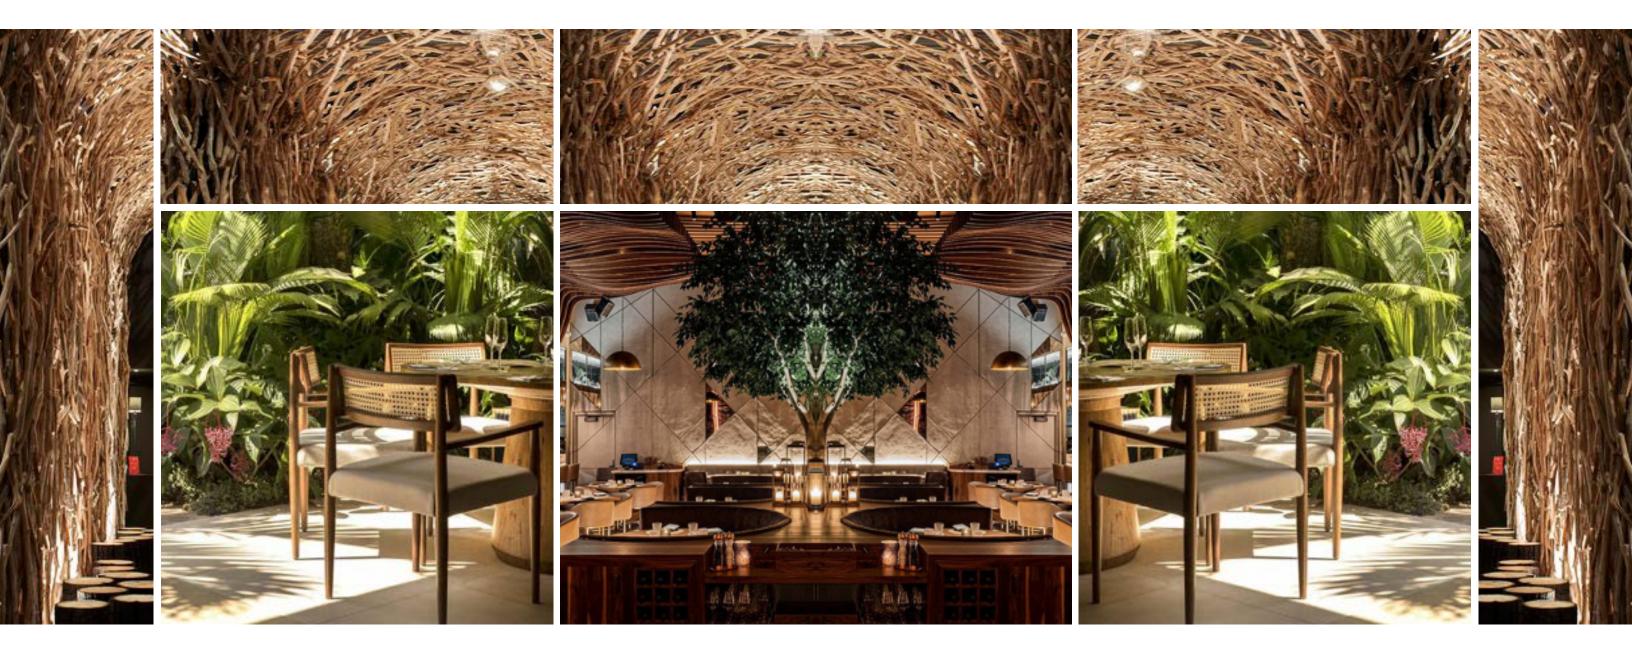

#### RESTAURANT PATIO | PATIO - NEST INSPIRATION

Enveloping Nature

Wood Nest

Metal structure wrapped in wood finish - to be coordinated with custom fabricators

## RESTAURANT PATIO | PATIO - RENDERING

ACCENT LEATHER PIPING DETAIL & SUEDE OUTSIDE BACK

SOLID STAINED ASH WOOD FRAME & TABLES

#### CUSTOM OUTDOOR BANQUETTES 93" W

ACCENT LEATHER PIPING DETAIL & SUEDE OUTSIDE BACK

SOLID STAINED ASH WOOD FRAME & TABLES

POWDER COAT METAL TABLE BASE PLATE