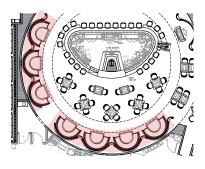

# OVERALL FLOOR PLAN

#### SEAT COUNT

INDOOR DINING: 110 (117 - 5/BOOTH) INDOOR BAR: 24 INDOOR PDR: 12 INDOOR TOTAL: 146 (152 - 5/BOOTH)

OUTDOOR DINING: 70 SEATS

SPEAKEASY: 42 SPEAKEASY BAR: 12 SPEAKEASY TOTAL: 54