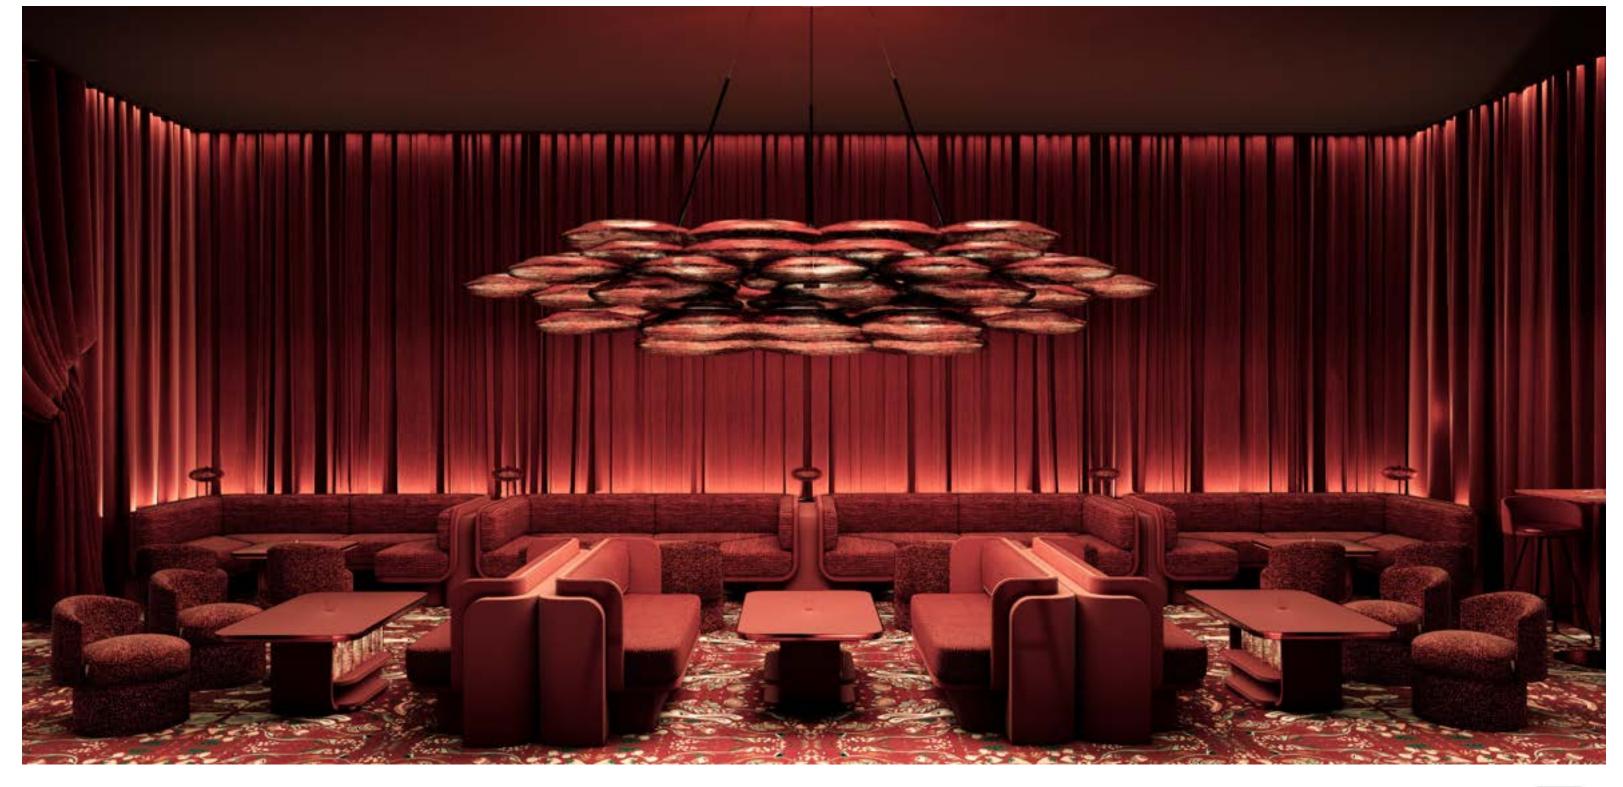

## SPIRIT LOCKER TEQUILA CANTINA & SPEAKEASY | SPEAKEASY - CENTER SOFAS, TABLES & CHANDELIER

LEATHER ACCENT BACK

PATTERNED SEAT & BACK

RED METAL LAMINATE TABLE BASE

## SPIRIT LOCKER TEQUILA CANTINA & SPEAKEASY | SPEAKEASY - CENTER SOFAS, TABLES, CHAIRS, & CHANDELIER

CUSTOM SOFAS

CUSTOM TABLE 49" L x 29" W

PATTERNED SEAT & BACK

RED FENIX SOLID SURFACE TABLE TOP