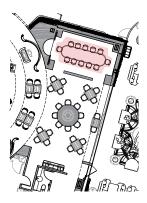

# OVERALL FLOOR PLAN

#### SEAT COUNT

INDOOR DINING: 110 (117 - 5/BOOTH) INDOOR BAR: 24 INDOOR PDR: 12 INDOOR TOTAL: 146 (152 - 5/BOOTH)

OUTDOOR DINING: 70 SEATS

SPEAKEASY: 42 SPEAKEASY BAR: 12 SPEAKEASY TOTAL: 54