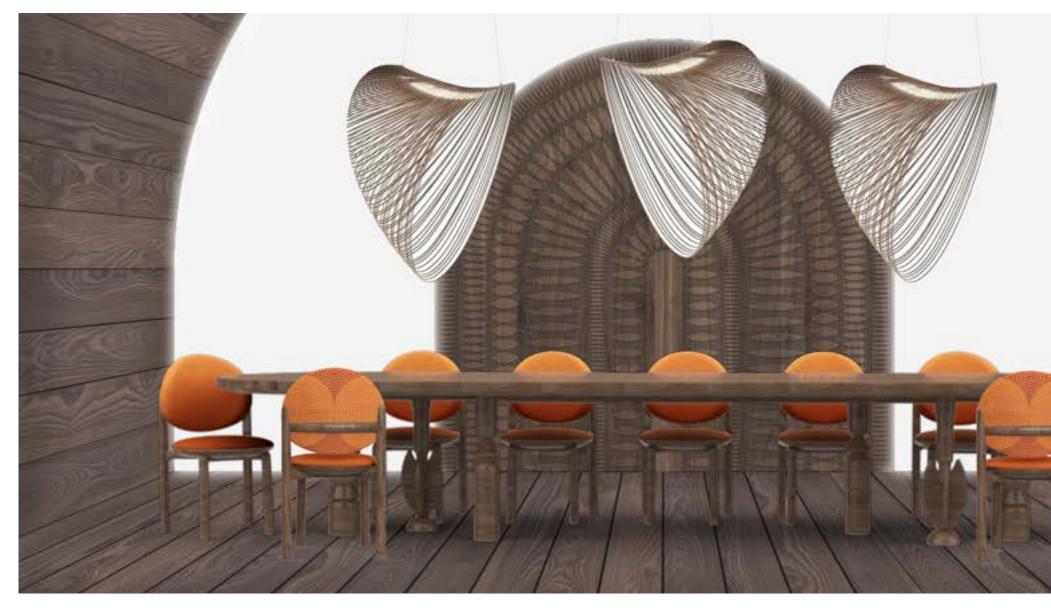

PATTERNED FABRIC OUTSIDE BACK

SOLID BLACK WALNUT WOOD TABLE & CHAIR FRAME

CUSTOM ROPE CHANDELIER

SENSE OF ARRIVAL & RESTAURANT | FEATURE DINING & PRIVATE DINING ROOM - PDR TABLE, & CHAIRS

#### CUSTOM DINING TABLE 166" L x 44" W (12 SEATS)

PATTERNED FABRIC OUTSIDE BACK

SOLID BLACK WALNUT WOOD TABLE & CHAIR FRAME

### CUSTOM DINING CHAIR

NATURAL ASH WOOD CHAIR FRAME

END GRAIN NATURAL ASH ON FEATURE TABLE

HANDCRAFTED CLAY PENDANT SHADES

SENSE OF ARRIVAL & RESTAURANT | FEATURE DINING & PRIVATE DINING ROOM - FEATURE TABLE