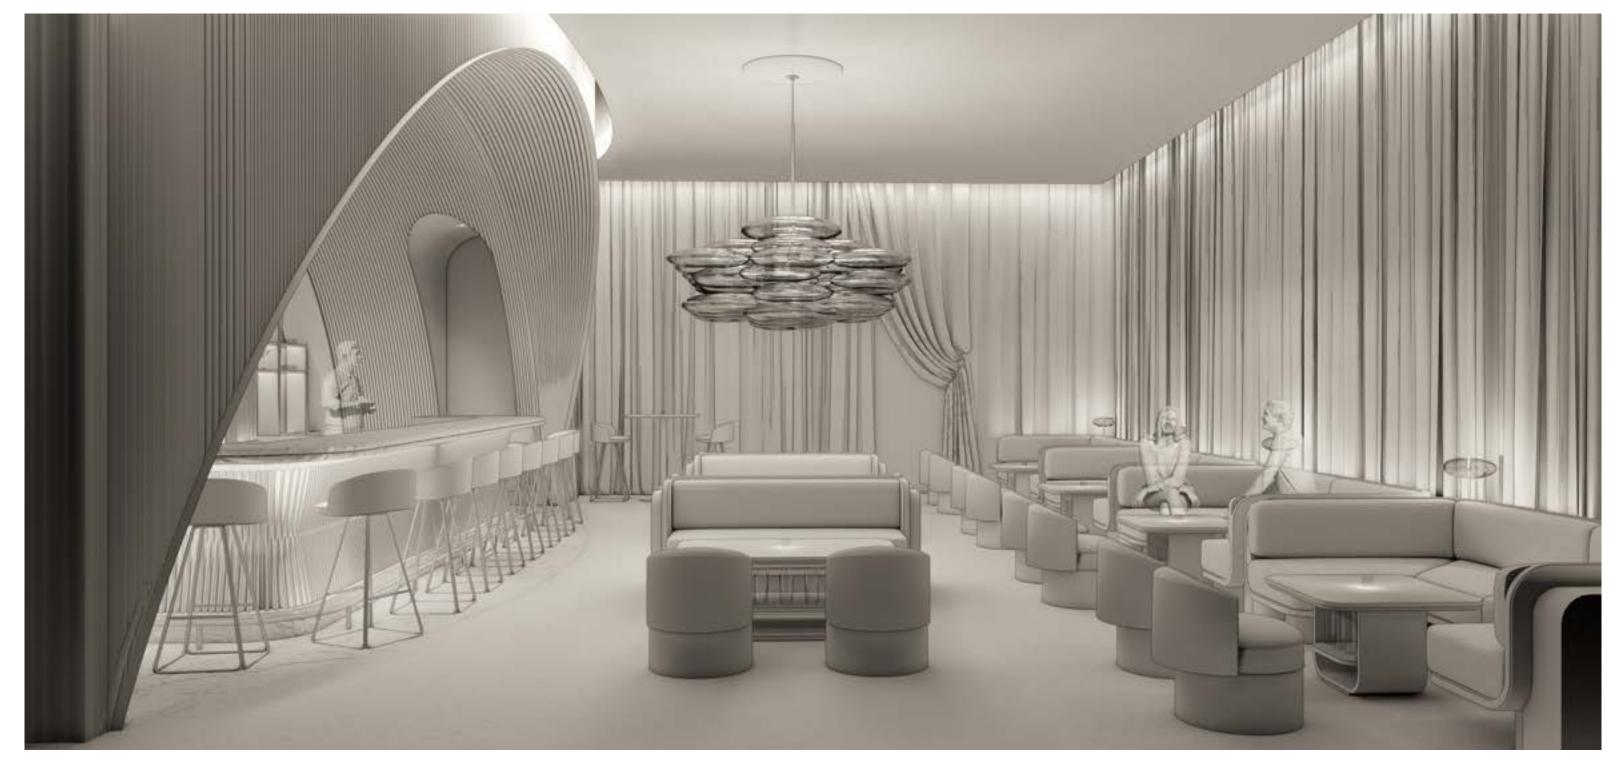

#### SENSE OF ARRIVAL & RESTAURANT | MAIN BAR & CENTRAL DINING - STRAIGHT BANQUETTES, TABLE, LAMP, & SCREEN

ACCENT FABRIC BACK

BLACK STAINED WOOD BANQUETTE BASE

BLUE STAINED WICKER SCREENS

POLISHED BLACK CHROME METAL FRAME FOR SCREENS

#### RESTAURANT | MATERIAL PALETTE

- BLACK BRICK WALLS
- BLACK STAINED OAK ENGINEERED HARDWOOD FLOORING
- BLACK CHROME METAL ACCENT
- 4 BLUE EXPLOSION QUARTZITE STONE FLOOR, BAR TOP, TABLE TOP IN LEATHERED FINISH

PATTERNED FABRIC OUTSIDE BACK

SOLID BLACK WALNUT WOOD TABLE & CHAIR FRAME

CUSTOM ROPE CHANDELIER

SENSE OF ARRIVAL & RESTAURANT | FEATURE DINING & PRIVATE DINING ROOM - PDR TABLE, & CHAIRS