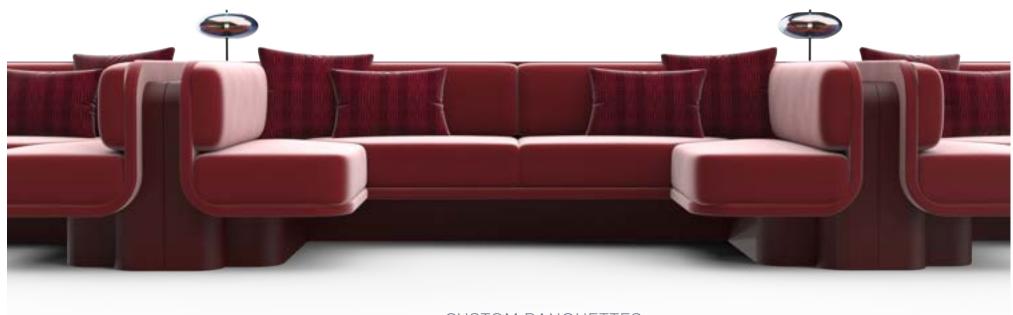

## SPIRIT LOCKER TEQUILA CANTINA & SPEAKEASY | SPEAKEASY - BANQUETTES & ACCENT LAMPS

CUSTOM BANQUETTES

PATTERNED VELVET THROW PILLOWS

LEATHER ACCENT

RED FENIX SOLID SURFACE TABLE TOP