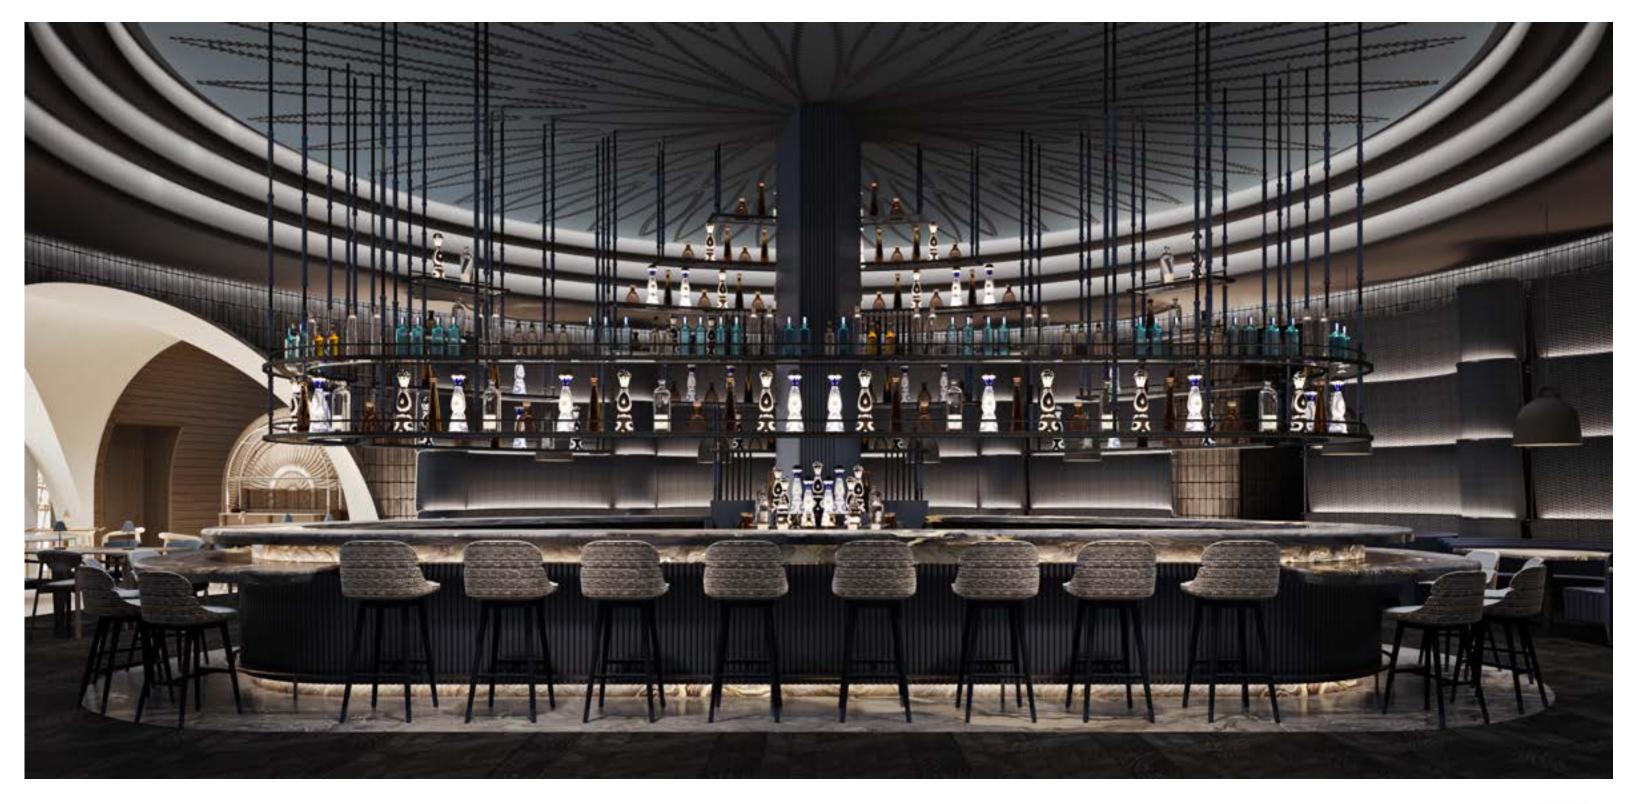

f the dead".

Tim Tate Art Installation Infinity Mirror with Mixed Media Artwork -Wall Hung Cenotes

Natural sinkholes that expose groundwater, commonly used for water supplies by the ancient Mexican Mayans.









#### SENSE OF ARRIVAL & RESTAURANT | CASINO ENTRY ARRIVAL - RENDERING







#### SENSE OF ARRIVAL & RESTAURANT | CASINO ENTRY SECTION TOWARDS HOST & SPIRIT LOCKERS - RENDERING

















#### CUSTOM HOST STAND 43 1/4" H x 31" W







#### SENSE OF ARRIVAL | MATERIAL PALETTE

- 1 TERRACOTTA BRICK SCREENS
- 2 TERRACOTTA BRICK FLOORS
- 6 FAUX GREENERY WALL
- 4 FAUX MARIGOLD FLOWERS
- END GRAIN SOLID ASH WOOD
- 6 ARTWORK









#### ---- WALNUT ENGINEERED HARDWOOD FLOOR

#### --- BEIGE TERRACOTTA FLOOR TILE AT FEATURE DINING & PATIO

#### TRAVERTINE STONE FLOOR TILES























#### CUSTOM BAR STOOL 30" SEAT HEIGHT



BLUE LEATHER INSIDE SEAT & BACK



PATTERNED FABRIC OUTSIDE SEAT & BACK



BLUE STAINED ASH WOOD LEGS





#### CUSTOM BAR DINING CHAIR









ACCENT FABRIC BACK



BLACK STAINED WOOD BANQUETTE BASE



BLUE STAINED WICKER SCREENS







LEATHERED QUARTZITE STONE TABLE TOP













#### CUSTOM BANQUETTE & TABLE 95" W (4-5 SEATS)



VELVET BACK & SEAT



ACCENT FABRIC BACK



BLACK STAINED WOOD BANQUETTE BASE







MATTE BLACK METAL TABLE BASE



#### PURCHASED PENDANT GREY ALUMINUM SHADE WITH TEXTILE CORD









#### SENSE OF ARRIVAL & RESTAURANT | MAIN BAR & CENTRAL DINING - STRAIGHT BANQUETTES, TABLE, LAMP, & SCREEN





ACCENT FABRIC BACK



BLACK STAINED WOOD BANQUETTE BASE



BLUE STAINED WICKER SCREENS



POLISHED B