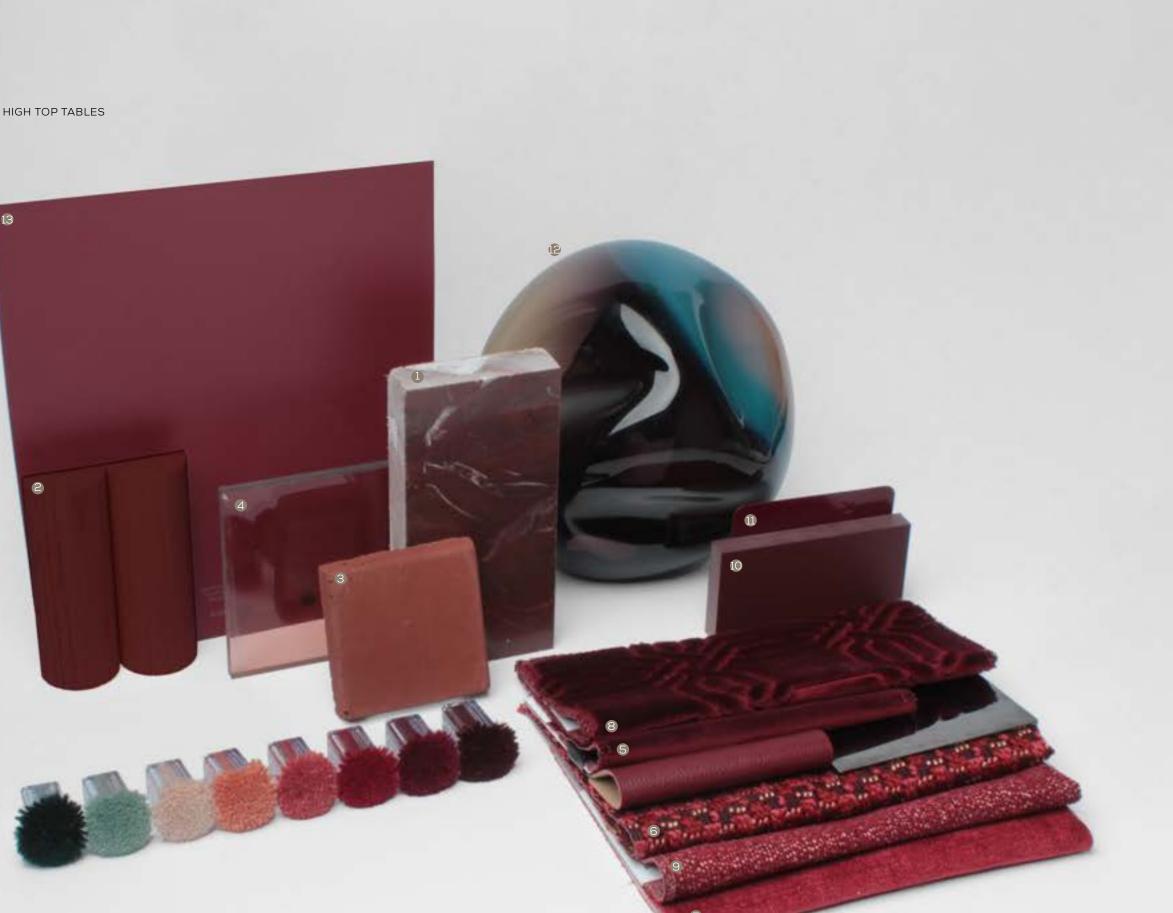

## SPEAKEASY | MATERIAL PALETTE

- 1 BORDEAUX NAPOLEON MARBLE STONE FLOOR, BAR TOP, HIGH TOP TABLES
- 2 REEDED WALL PROFILE IN RED LACQUER PAINT
- **③** TERRACOTTA TILE BAR FRONT & BAR BACK
- 4 TINTED GLASS SHELVES
- **5** VELVET DRAPERY
- 6 SOFA FABRICS
- BAR STOOL FABRIC
- 8 BANQUETTE FABRICS
- STOOL FABRIC
- 10 TABLE FENIX SOLID SURFACE TOP
- 11 TABLE RED METAL
- GLASS CHANDELIER & TABLE LAMPS
- CEILING PAINT FINISH