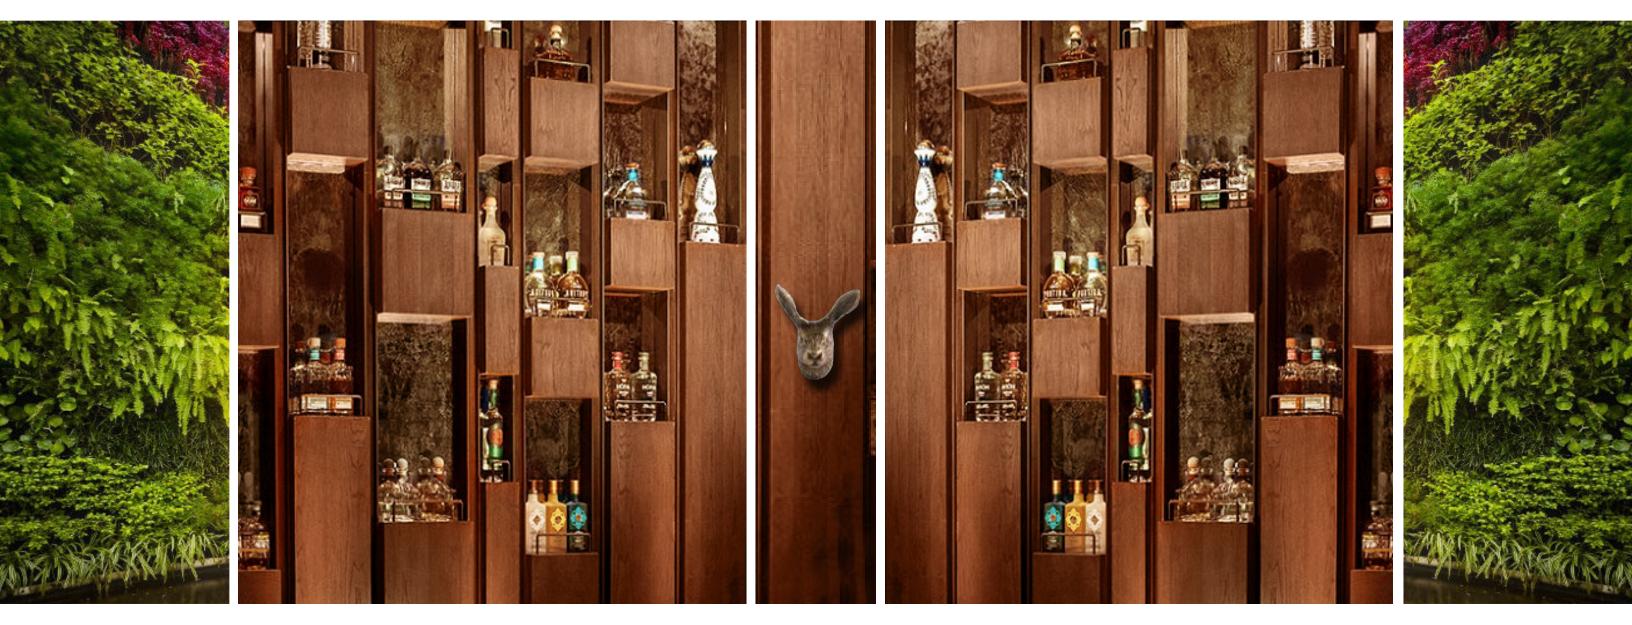

#### CONCEALED SWING DOOR INTO SPEAKEASY

## SPIRIT LOCKER TEQUILA CANTINA & SPEAKEASY | SPIRIT LOCKER TEQUILA CANTINA - RENDERINGS

LOCKER SIZES 1'-6" H x 1'-4" W x 1'-0" 1'-8" H x 1'-4" W x 1'-0"

## SPIRIT LOCKER TEQUILA CANTINA | MATERIAL PALETTE

- 1 BLACK WALNUT LOCKER MILLWORK
- WALNUT ENGINEERED HARDWOOD FLOORING
- **BRONZE MIRROR**
- BRASS HARDWARE ACCENTS
- **GLAZED CERAMIC ACCESSORIES**