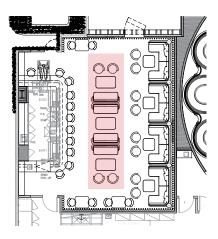

#### SPIRIT LOCKER TEQUILA CANTINA & SPEAKEASY | SPEAKEASY - PLAN VIEW

VELVET DRAPERY ------AROUND PERIMETER

STONE SLAB FLOORING ------AROUND BAR

> RED NON-SLIP ------QUARRY TILE

----- CUSTOM CARPET