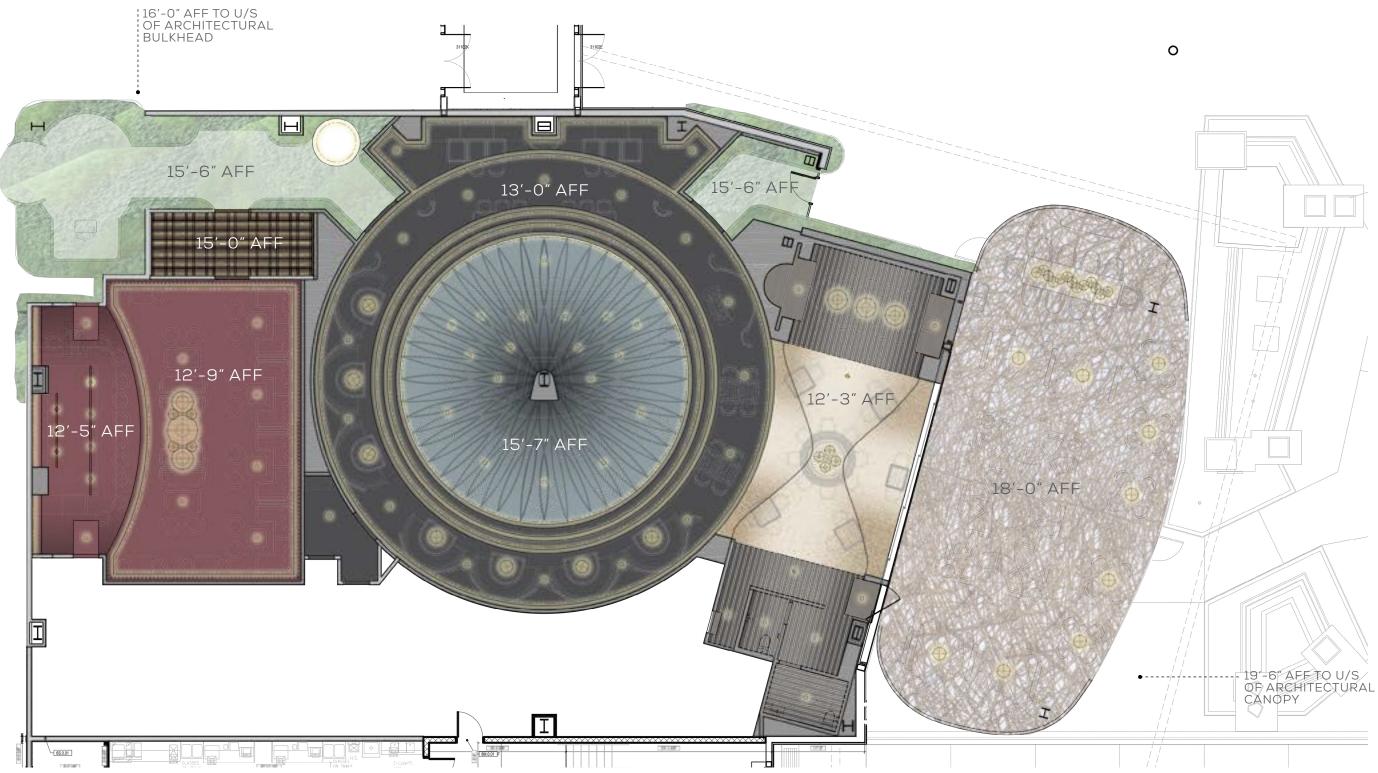

chings of religion, this tradition has evolved to include celebrations of trees with deeper meanings of life and death or welcoming of the spring season.



Playful

Enveloping Local Artist Installation

Textured First Impressions

The Tree of Life

Soft





Colorful Textiles

Artistically Refined

Detail Orientated



## The Garden



Enveloping Nature

Lush with Greenery

Grand Gestures





Residential Accents

Pattern Textiles

Culturally Inspired

Fresh & Tonal

Playful Gestures



Attention to Detail

Artistic Planters



# OVERALL FLOOR PLAN



#### SEAT COUNT

INDOOR DINING: 110 (117 - 5/BOOTH) INDOOR BAR: 24 INDOOR PDR: 12 INDOOR TOTAL: 146 (152 - 5/BOOTH)

OUTDOOR DINING: 70 SEATS

SPEAKEASY: 42 SPEAKEASY BAR: 12 SPEAKEASY TOTAL: 54



#### THE JOURNEY | REFLECTED CEILING PLAN











# SENSE OF ARRIVAL & RESTAURANT DESIGN

#### SENSE OF ARRIVAL & RESTAURANT | CASINO ENTRY ARRIVAL - PLAN VIEW









Mexican Marigold Flower A native flower to Mexico and is used in

the Mexican holiday "Day of the dead".

Tim Tate Art Installation Infinity Mirror with Mixed Media Artwork -Wall Hung Cenotes

Natural sinkholes that expose groundwater, commonly used for water supplies by the ancient Mexican Mayans.









#### SENSE OF ARRIVAL & RESTAURANT | CASINO ENTRY ARRIVAL - RENDERING







#### SENSE OF ARRIVAL & RESTAURANT | CASINO ENTRY SECTION TOWARDS HOST & SPIRIT LOCKERS - RENDERING

















#### CUSTOM HOST STAND 43 1/4" H x 31" W







#### SENSE OF ARRIVAL | MATERIAL PALETTE

- 1 TERRACOTTA BRICK SCREENS
- 2 TERRACOTTA BRICK FLOORS
- 6 FAUX GREENERY WAL