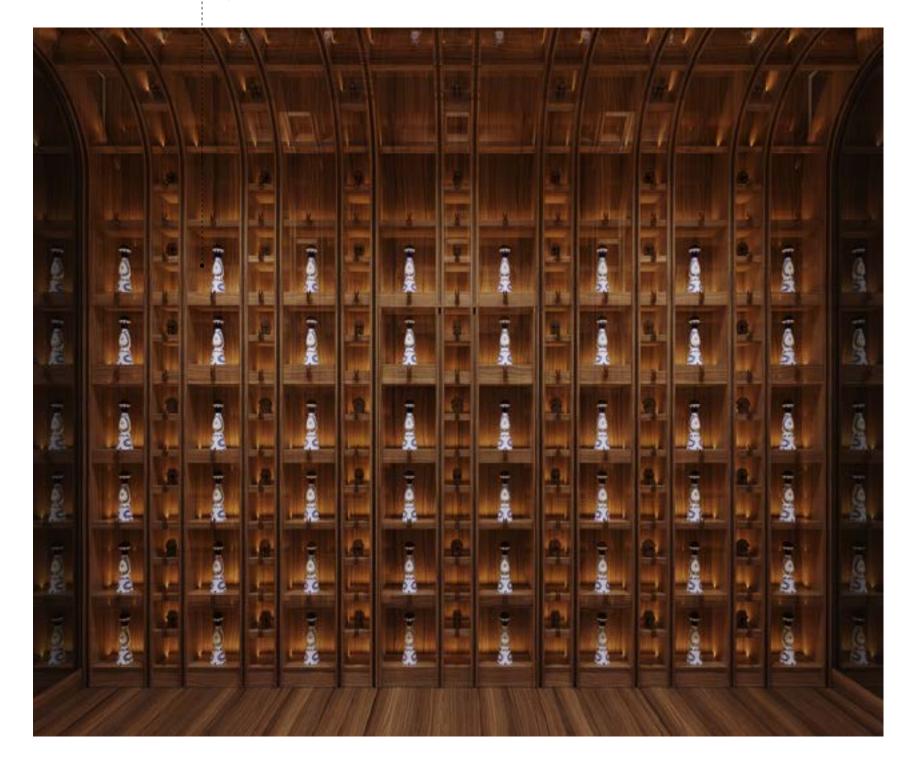

## SPIRIT LOCKER TEQUILA CANTINA & SPEAKEASY | SPIRIT LOCKER TEQUILA CANTINA - RENDERINGS

LOCKER SIZES 1'-6" H x 1'-4" W x 1'-0" 1'-8" H x 1'-4" W x 1'-0"

## SPIRIT LOCKER TEQUILA CANTINA | MATERIAL PALETTE

- 1 BLACK WALNUT LOCKER MILLWORK
- WALNUT ENGINEERED HARDWOOD FLOORING
- **BRONZE MIRROR**
- BRASS HARDWARE ACCENTS
- **GLAZED CERAMIC ACCESSORIES**