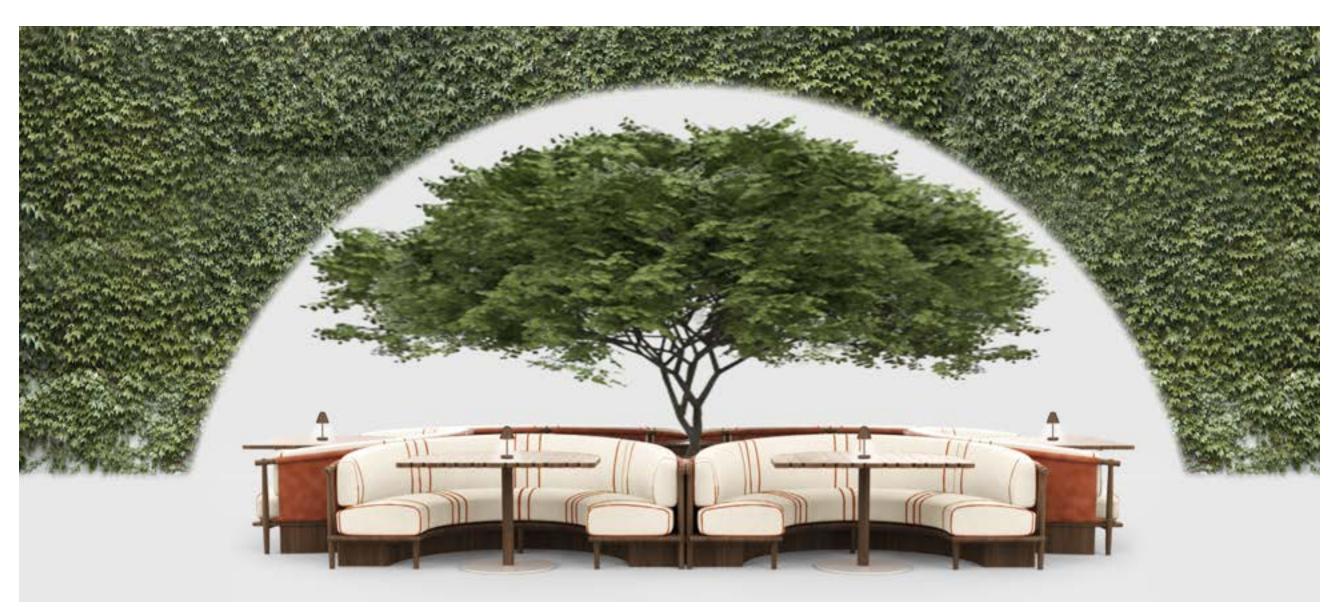

## RESTAURANT PATIO | PATIO - RENDERING

ACCENT LEATHER PIPING DETAIL & SUEDE OUTSIDE BACK

SOLID STAINED ASH WOOD FRAME & TABLES

#### CUSTOM OUTDOOR BANQUETTES 93" W

ACCENT LEATHER PIPING DETAIL & SUEDE OUTSIDE BACK

SOLID STAINED ASH WOOD FRAME & TABLES

POWDER COAT METAL TABLE BASE PLATE

#### RESTAURANT PATIO | PATIO - CENTER BANQUETTES, TABLE, & PLANTER

#### CUSTOM OUTDOOR TABLES

ACCENT LEATHER PIPING DETAIL & SUEDE OUTSIDE BACK

SOLID STAINED ASH WOOD FRAME & TABLES

PATTERNED FABRIC THROW PILLOW

SOLID STAINED ASH WOOD TABLE BASE & TABLES

WICKER PENDANTS

RESTAURANT PATIO | PATIO - SOFA, TABLES & SIDE TABLE