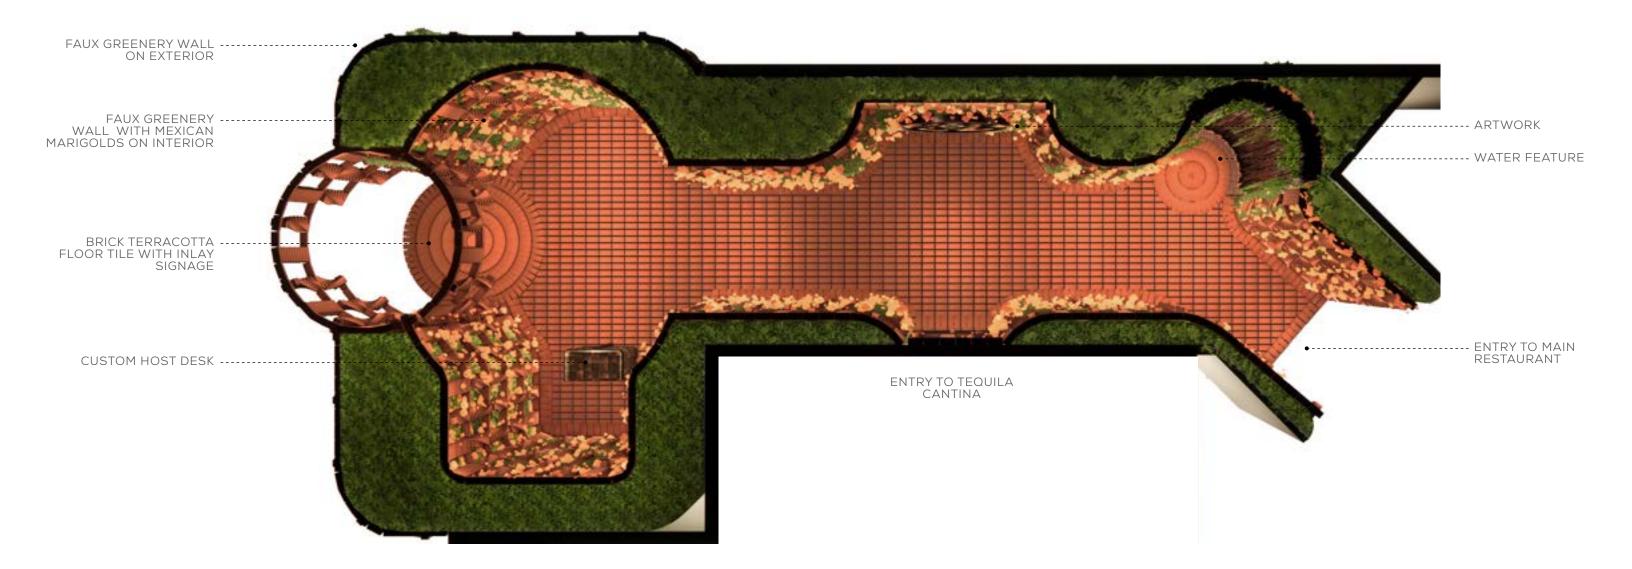

#### SENSE OF ARRIVAL & RESTAURANT | CASINO ENTRY ARRIVAL - PLAN VIEW

Mexican Marigold Flower A native flower to Mexico and is used in

the Mexican holiday "Day of the dead".

Tim Tate Art Installation Infinity Mirror with Mixed Media Artwork -Wall Hung Cenotes

#### CUSTOM HOST STAND 43 1/4" H x 31" W

#### SENSE OF ARRIVAL | MATERIAL PALETTE

- 1 TERRACOTTA BRICK SCREENS
- 2 TERRACOTTA BRICK FLOORS
- 6 FAUX GREENERY WALL
- 4 FAUX MARIGOLD FLOWERS
- END GRAIN SOLID ASH WOOD
- 6 ARTWORK