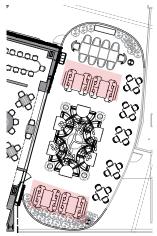

# OVERALL FLOOR PLAN

#### SEAT COUNT

INDOOR DINING: 110 (117 - 5/BOOTH) INDOOR BAR: 24 INDOOR PDR: 12 INDOOR TOTAL: 146 (152 - 5/BOOTH)

OUTDOOR DINING: 70 SEATS

SPEAKEASY: 42 SPEAKEASY BAR: 12 SPEAKEASY TOTAL: 54