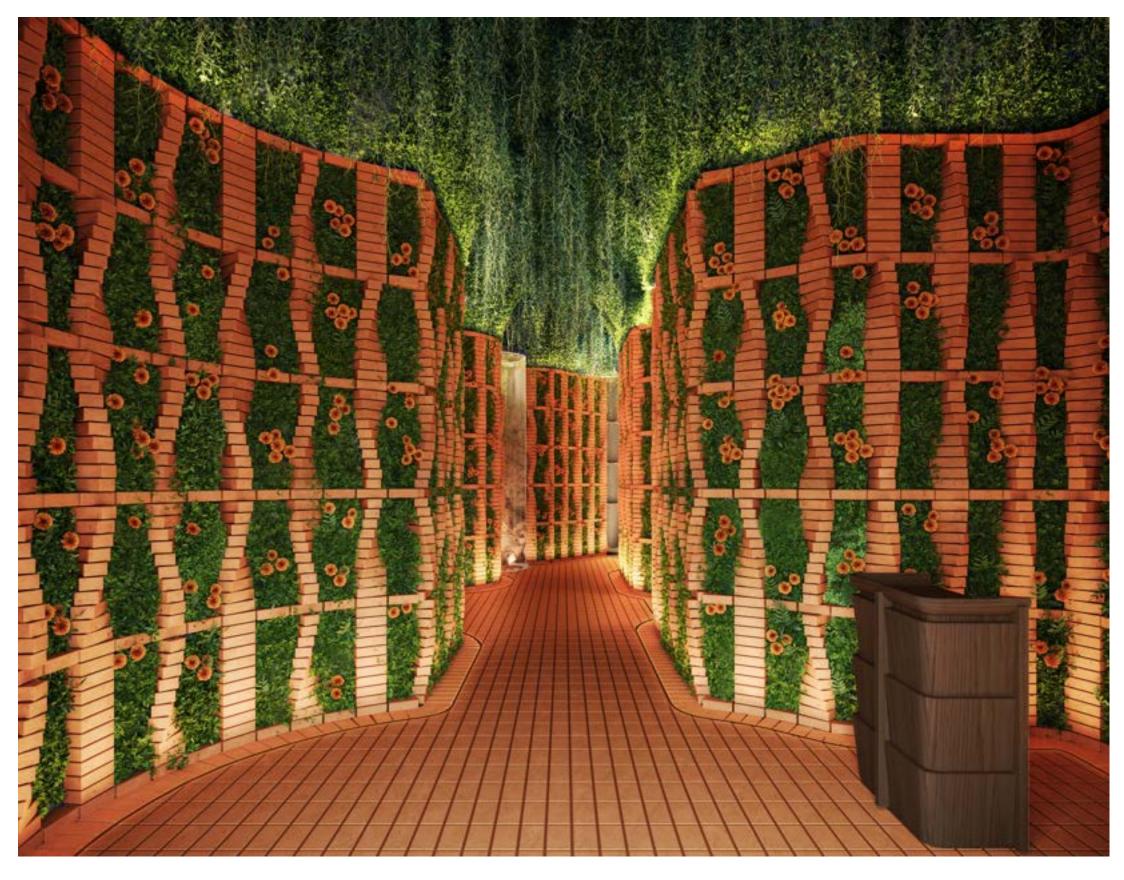

#### SENSE OF ARRIVAL & RESTAURANT | CASINO ENTRY SECTION TOWARDS HOST & SPIRIT LOCKERS - RENDERING

#### SENSE OF ARRIVAL | MATERIAL PALETTE

- 1 TERRACOTTA BRICK SCREENS
- 2 TERRACOTTA BRICK FLOORS
- 6 FAUX GREENERY WALL
- 4 FAUX MARIGOLD FLOWERS
- END GRAIN SOLID ASH WOOD
- 6 ARTWORK