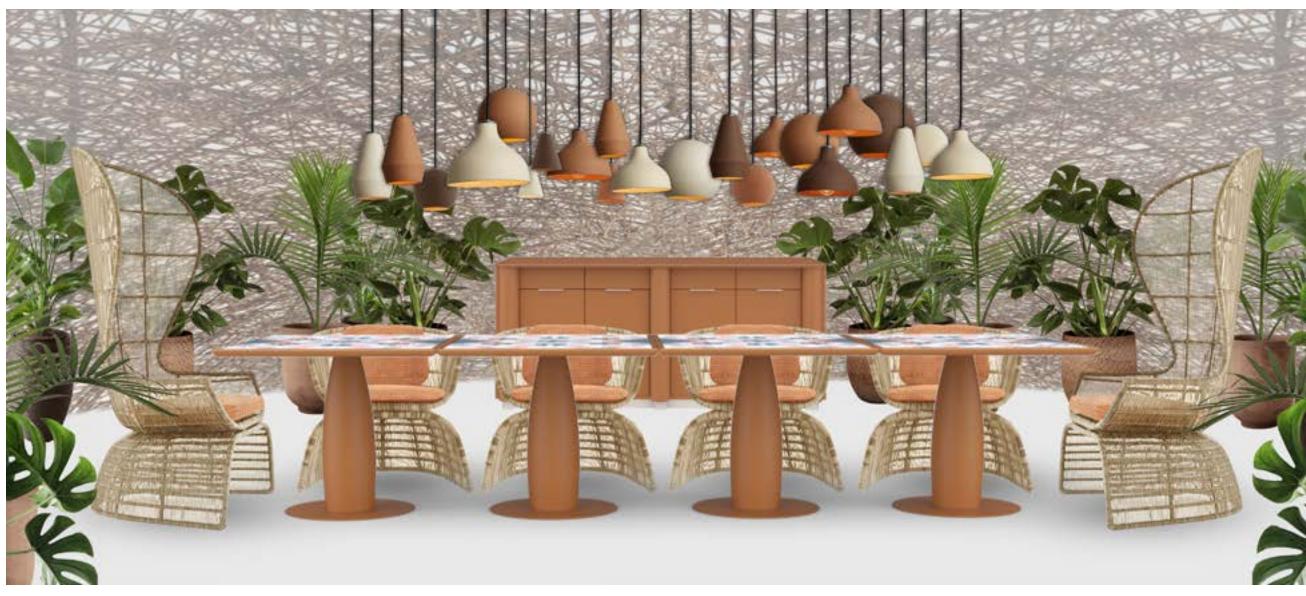

PATTERNED FABRIC OUTSIDE BACK

SOLID BLACK WALNUT WOOD TABLE & CHAIR FRAME

CUSTOM ROPE CHANDELIER

SENSE OF ARRIVAL & RESTAURANT | FEATURE DINING & PRIVATE DINING ROOM - PDR TABLE, & CHAIRS

#### CUSTOM DINING TABLE 166" L x 44" W (12 SEATS)

PATTERNED FABRIC OUTSIDE BACK

SOLID BLACK WALNUT WOOD TABLE & CHAIR FRAME

### CUSTOM DINING CHAIR

NATURAL ASH WOOD CHAIR FRAME

END GRAIN NATURAL ASH ON FEATURE TABLE

HANDCRAFTED CLAY PENDANT SHADES

SENSE OF ARRIVAL & RESTAURANT | FEATURE DINING & PRIVATE DINING ROOM - FEATURE TABLE