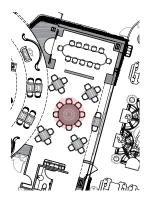

# OVERALL FLOOR PLAN

#### SEAT COUNT

INDOOR DINING: 110 (117 - 5/BOOTH) INDOOR BAR: 24 INDOOR PDR: 12 INDOOR TOTAL: 146 (152 - 5/BOOTH)

OUTDOOR DINING: 70 SEATS

SPEAKEASY: 42 SPEAKEASY BAR: 12 SPEAKEASY TOTAL: 54