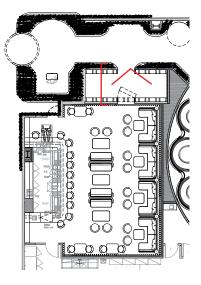

# OVERALL FLOOR PLAN

#### SEAT COUNT

INDOOR DINING: 110 (117 - 5/BOOTH) INDOOR BAR: 24 INDOOR PDR: 12 INDOOR TOTAL: 146 (152 - 5/BOOTH)

OUTDOOR DINING: 70 SEATS

SPEAKEASY: 42 SPEAKEASY BAR: 12 SPEAKEASY TOTAL: 54