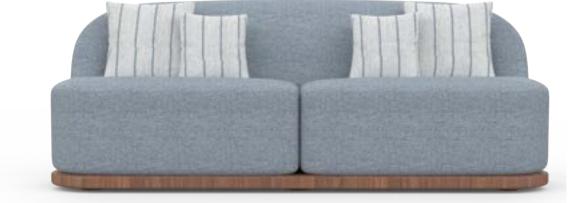

#### CUSTOM OUTDOOR TABLES

ACCENT LEATHER PIPING DETAIL & SUEDE OUTSIDE BACK

SOLID STAINED ASH WOOD FRAME & TABLES

PATTERNED FABRIC THROW PILLOW

SOLID STAINED ASH WOOD TABLE BASE & TABLES

WICKER PENDANTS

RESTAURANT PATIO | PATIO - SOFA, TABLES & SIDE TABLE

FABRIC SEAT & BACK

PATTERNED FABRIC THROW PILLOW

SOLID STAINED ASH WOOD

POWDER COAT METAL TABLE BASE PLATE

CUSTOM OUTDOOR SIDE TABLE

CUSTOM OUTDOOR TABLE 60" L x 30" W

FABRIC SEAT

TERRACOTTA COLOUR LACQUER TABLE TOP EDGE & BUFFET SIDE TABLE