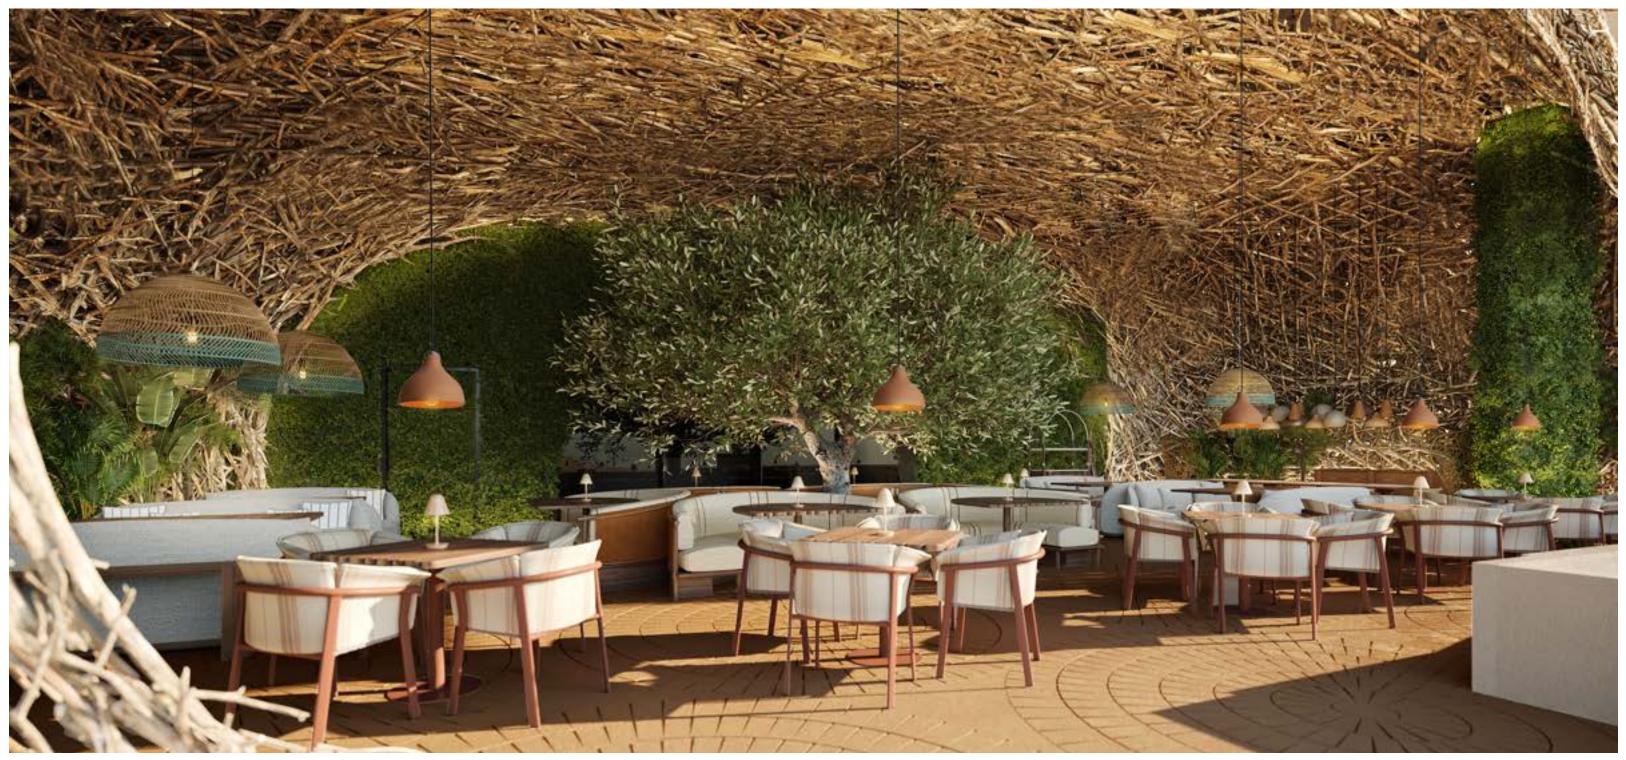

#### RESTAURANT PATIO | PATIO - NEST INSPIRATION

Enveloping Nature

Wood Nest

Metal structure wrapped in wood finish - to be coordinated with custom fabricators

## RESTAURANT PATIO | PATIO - RENDERING

ACCENT LEATHER PIPING DETAIL & SUEDE OUTSIDE BACK

SOLID STAINED ASH WOOD FRAME & TABLES

#### RESTAURANT PATIO | MATERIAL PALETTE

- BEIGE TERRACOTTA FLOORING
- SCULPTED WOOD NEST
- STAINED ASH WOOD FF&E
- 4 FAUX GREENERY WALL
- **S** CENTER BANQUETTE FABRICS & LEATHER ACCENT
- 6 SOFA FABRICS
- GARDEN TABLE MOSAIC TABLE TOP
- 8 GARDEN DINING CHAIR FABRIC
- 9 4-TOP DINING CHAIR FABRIC & METAL FRAME