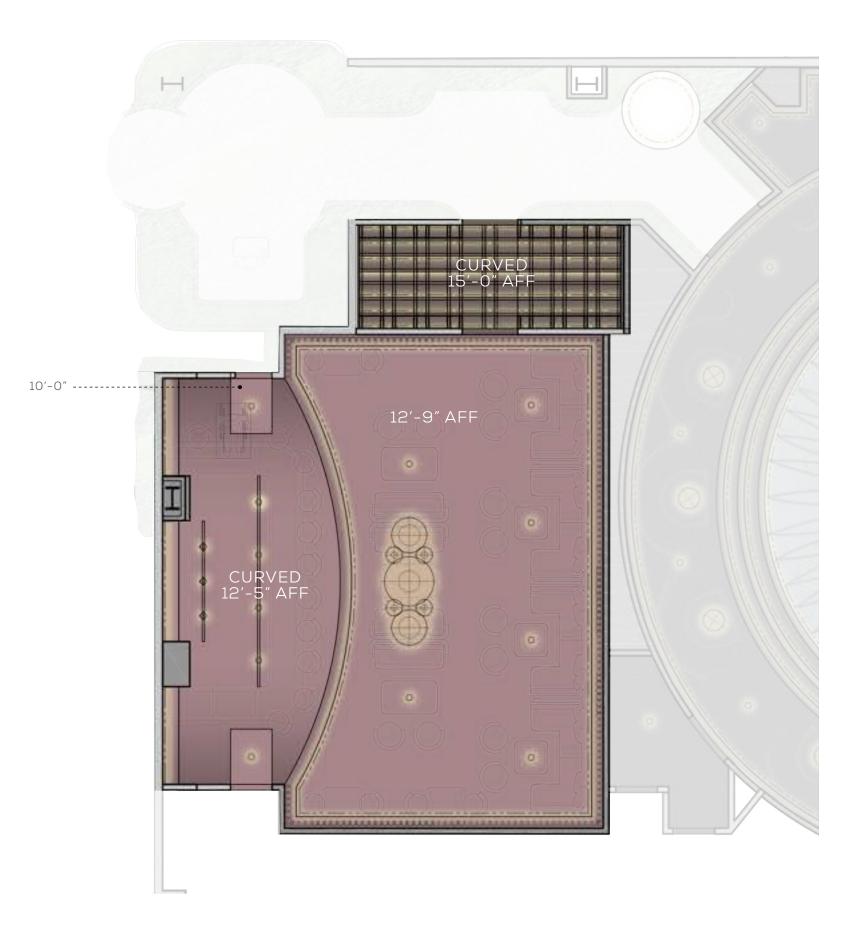

# OVERALL FLOOR PLAN

#### SEAT COUNT

INDOOR DINING: 110 (117 - 5/BOOTH) INDOOR BAR: 24 INDOOR PDR: 12 INDOOR TOTAL: 146 (152 - 5/BOOTH)

OUTDOOR DINING: 70 SEATS

SPEAKEASY: 42 SPEAKEASY BAR: 12 SPEAKEASY TOTAL: 54

#### THE JOURNEY | REFLECTED CEILING PLAN