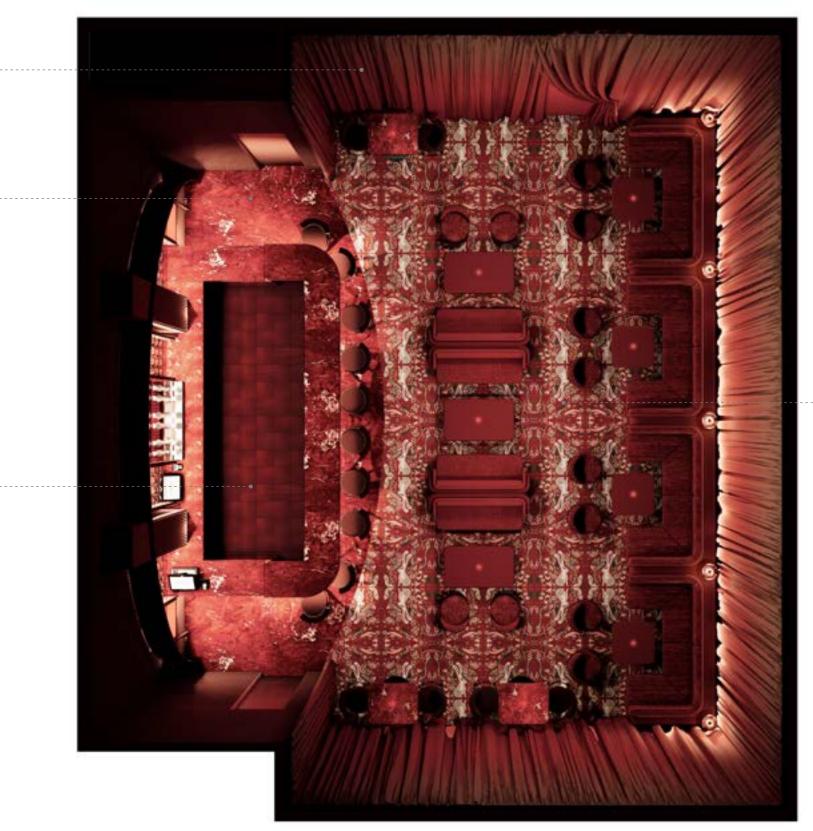

#### SPIRIT LOCKER TEQUILA CANTINA & SPEAKEASY | SPEAKEASY - PLAN VIEW

VELVET DRAPERY ------AROUND PERIMETER

STONE SLAB FLOORING ------AROUND BAR

> RED NON-SLIP ------QUARRY TILE

----- CUSTOM CARPET