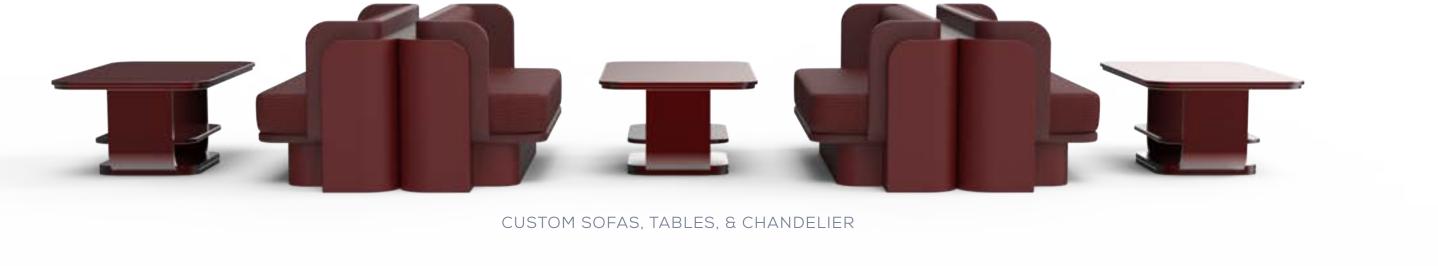

## SPIRIT LOCKER TEQUILA CANTINA & SPEAKEASY | SPEAKEASY - CENTER SOFAS, TABLES & CHANDELIER

LEATHER ACCENT BACK

PATTERNED SEAT & BACK

RED METAL LAMINATE TABLE BASE

## SPIRIT LOCKER TEQUILA CANTINA & SPEAKEASY | SPEAKEASY - CENTER SOFAS, TABLES, CHAIRS, & CHANDELIER

CUSTOM SOFAS

CUSTOM TABLE 49" L x 29" W

PATTERNED SEAT & BACK

RED FENIX SOLID SURFACE TABLE TOP

## CUSTOM BANQUETTES, TABLES, & LAMPS

82

## SPIRIT LOCKER TEQUILA CANTINA & SPEAKEASY | SPEAKEASY - BANQUETTES & ACCENT LAMPS

CUSTOM BANQUETTES

PATTERNED VELVET THROW PILLOWS

LEATHER ACCENT

RED FENIX SOLID SURFACE TABLE TOP