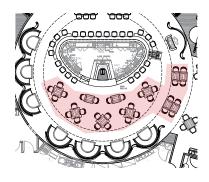

# OVERALL FLOOR PLAN

#### SEAT COUNT

INDOOR DINING: 110 (117 - 5/BOOTH) INDOOR BAR: 24 INDOOR PDR: 12 INDOOR TOTAL: 146 (152 - 5/BOOTH)

OUTDOOR DINING: 70 SEATS

SPEAKEASY: 42 SPEAKEASY BAR: 12 SPEAKEASY TOTAL: 54