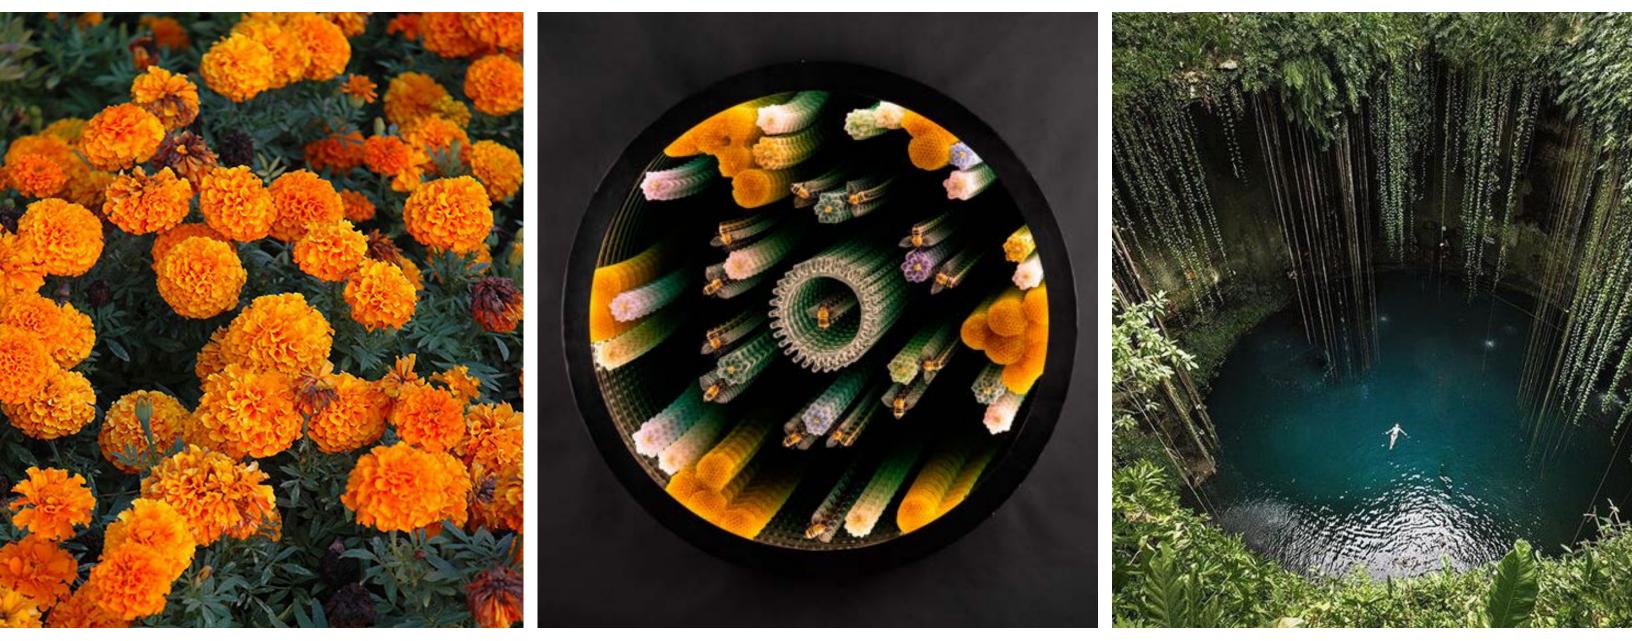

#### SENSE OF ARRIVAL & RESTAURANT | CASINO ENTRY ARRIVAL - PLAN VIEW

Mexican Marigold Flower A native flower to Mexico and is used in

the Mexican holiday "Day of the dead".

Tim Tate Art Installation Infinity Mirror with Mixed Media Artwork -Wall Hung Cenotes

Natural sinkholes that expose groundwater, commonly used for water supplies by the ancient Mexican Mayans.