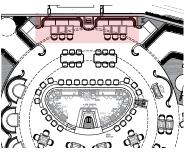

# OVERALL FLOOR PLAN

#### SEAT COUNT

INDOOR DINING: 110 (117 - 5/BOOTH) INDOOR BAR: 24 INDOOR PDR: 12 INDOOR TOTAL: 146 (152 - 5/BOOTH)

OUTDOOR DINING: 70 SEATS

SPEAKEASY: 42 SPEAKEASY BAR: 12 SPEAKEASY TOTAL: 54

#### THE JOURNEY | REFLECTED CEILING PLAN