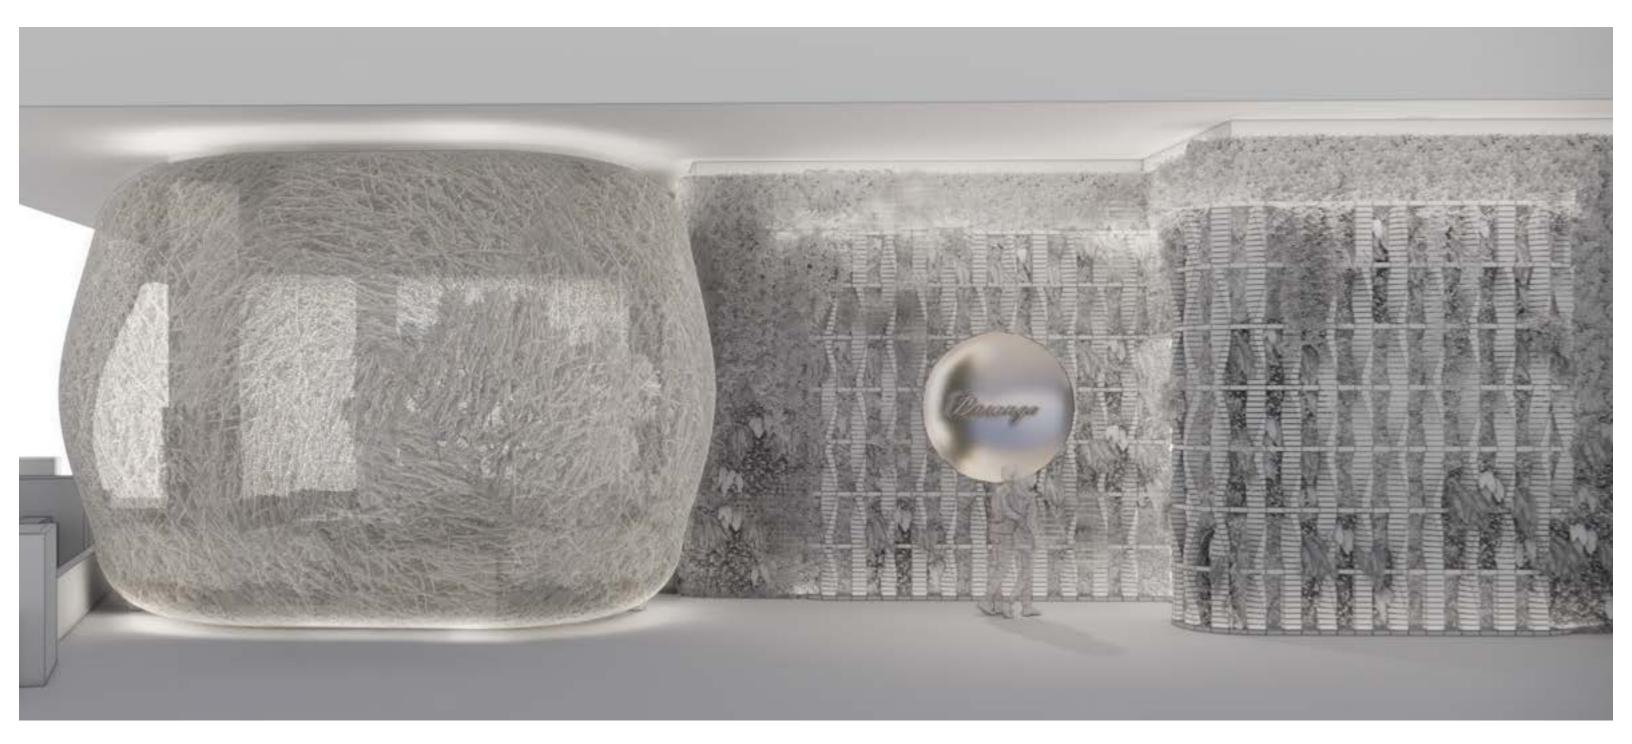

# SENSE OF ARRIVAL & RESTAURANT DESIGN

#### SENSE OF ARRIVAL & RESTAURANT | CASINO ENTRY ARRIVAL - PLAN VIEW

Mexican Marigold Flower A native flower to Mexico and is used in

the Mexican holiday "Day of the dead".

Tim Tate Art Installation Infinity Mirror with Mixed Media Artwork -Wall Hung Cenotes

#### SENSE OF ARRIVAL & RESTAURANT | CASINO ENTRY ARRIVAL - RENDERING