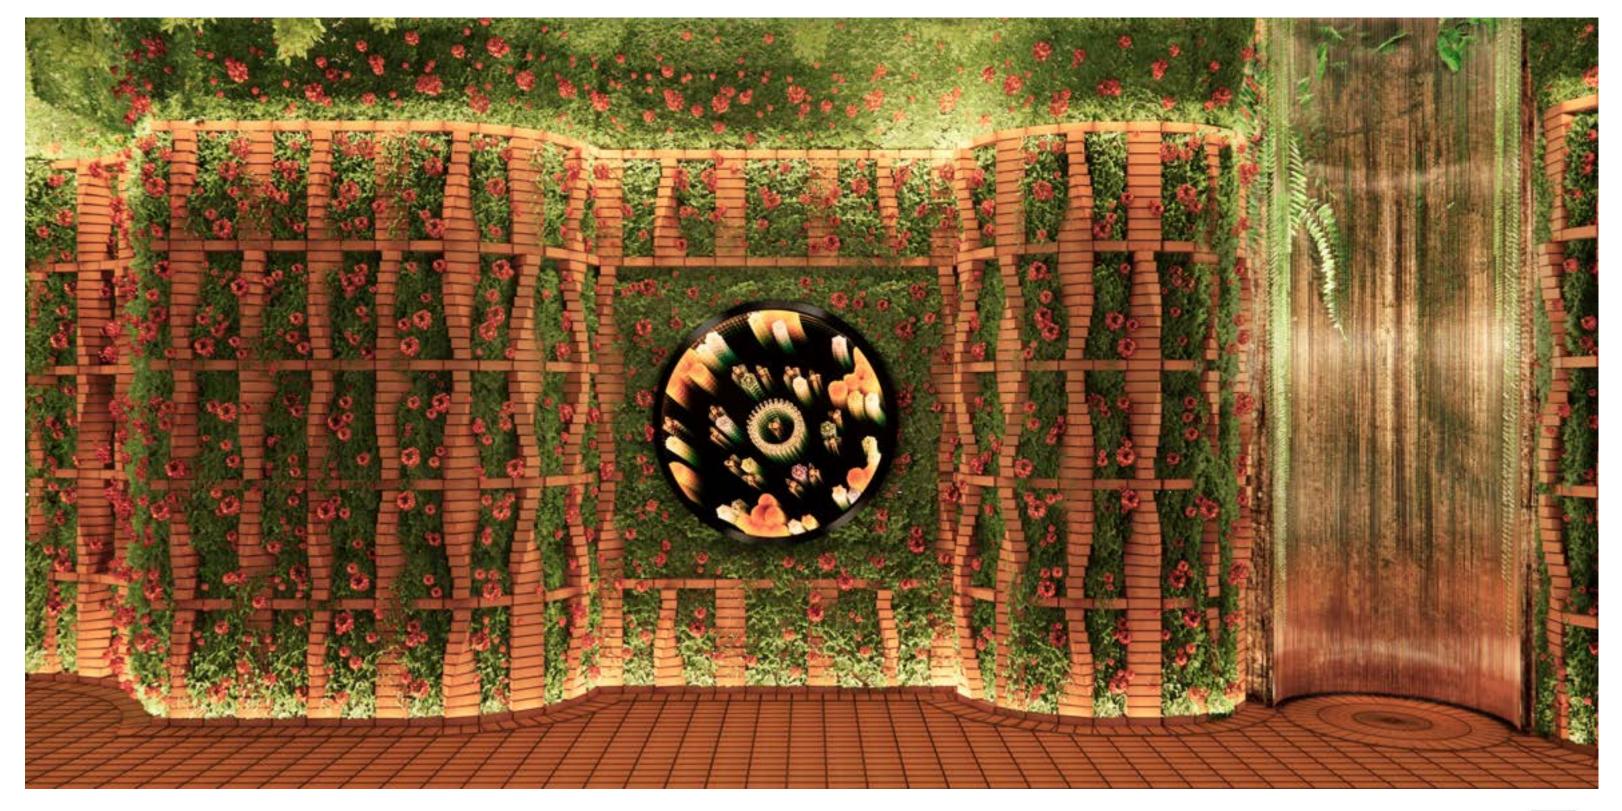

#### SENSE OF ARRIVAL & RESTAURANT | CASINO ENTRY ARRIVAL - PLAN VIEW

Mexican Marigold Flower A native flower to Mexico and is used in

the Mexican holiday "Day of the dead".

Tim Tate Art Installation Infinity Mirror with Mixed Media Artwork -Wall Hung Cenotes

#### SENSE OF ARRIVAL & RESTAURANT | CASINO ENTRY SECTION TOWARDS HOST & SPIRIT LOCKERS - RENDERING