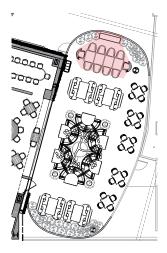

# OVERALL FLOOR PLAN

#### SEAT COUNT

INDOOR DINING: 110 (117 - 5/BOOTH) INDOOR BAR: 24 INDOOR PDR: 12 INDOOR TOTAL: 146 (152 - 5/BOOTH)

OUTDOOR DINING: 70 SEATS

SPEAKEASY: 42 SPEAKEASY BAR: 12 SPEAKEASY TOTAL: 54