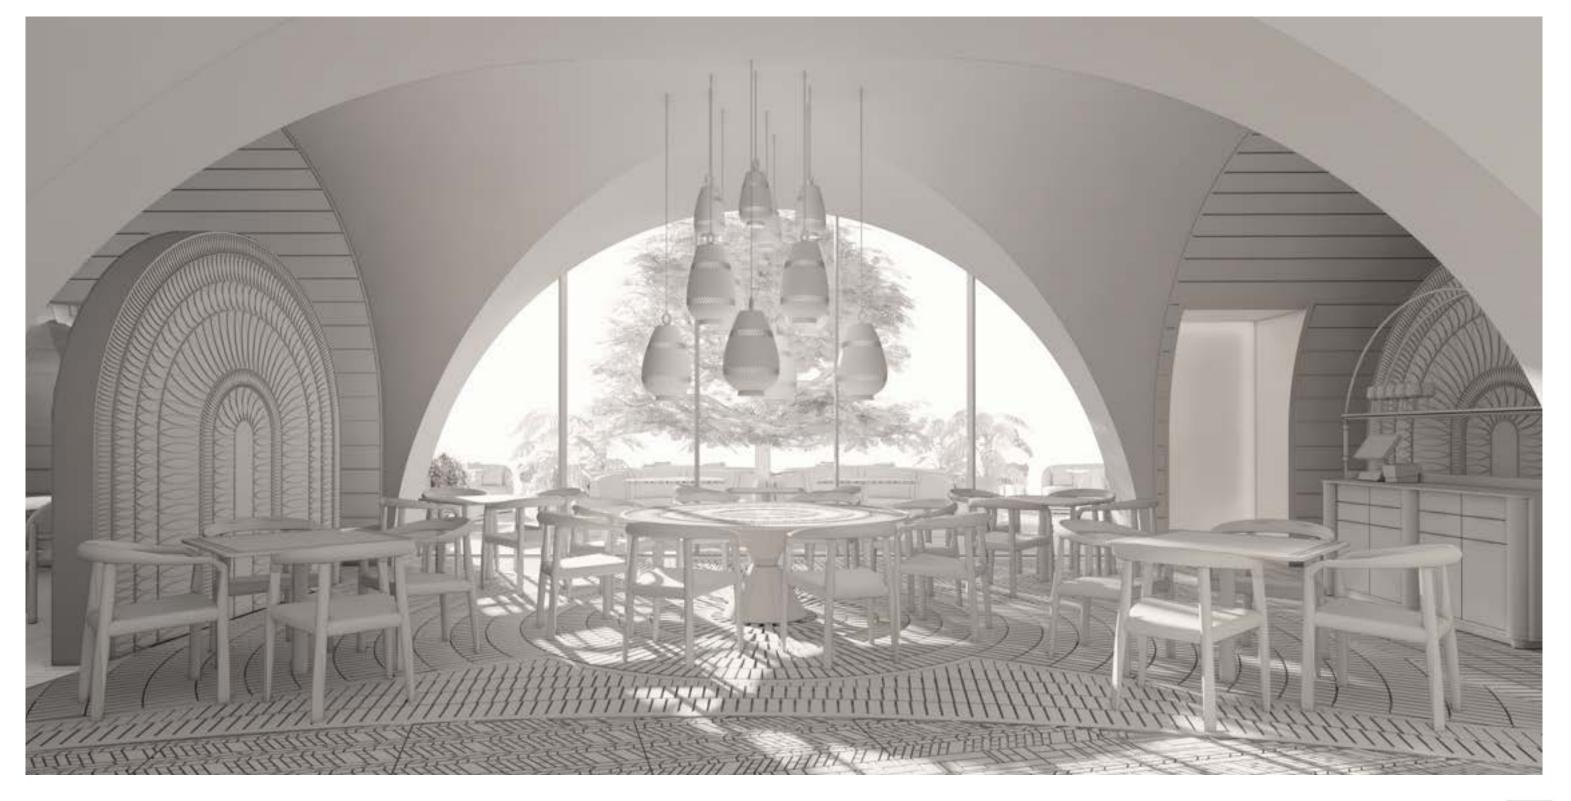

EN & DJ BOOTH 55 1/2" W



BLUE STAINED ASH

BLUE STAINED WICKER SCREENS



POLISHED BLACK CHROME METAL FRAME FOR SCREENS









CUSTOM 4-TOP TABLE 36" L x 36" W



BLACK STAINED ASH WOOD CHAIR FRAME & TABLE TOPS



BLUE LEATHER BACK & SEAT MATTE BLACK METAL TABLE BASE





#### PURCHASED DINING CHAIR



#### RESTAURANT | MATERIAL PALETTE

- BLACK BRICK WALLS
- BLACK STAINED OAK ENGINEERED HARDWOOD FLOORING
- BLACK CHROME METAL ACCENT
- 4 BLUE EXPLOSION QUARTZITE STONE FLOOR, BAR TOP, TABLE TOP IN LEATHERED FINISH

5

- **5** CEILING PAINT FINISHES
- 6 FLUTED GLAZED CERAMIC TILES FOR BAR FRONT
- WICKER SCREENS
- 8 BAR STOOL FABRIC & LEATHER
- BANQUETTE FABRICS
- DINING CHAIR FABRIC & WOOD FRAME
- 1 2-TOP & 4-TOP WOOD TABLES
- BLUE STAINED WHITE ASH DJ BOOTH & BAR STOOL LEGS































PATTERNED FABRIC OUTSIDE BACK



SOLID BLACK WALNUT WOOD TABLE & CHAIR FRAME



CUSTOM ROPE CHANDELIER







SENSE OF ARRIVAL & RESTAURANT | FEATURE DINING & PRIVATE DINING ROOM - PDR TABLE, & CHAIRS





#### CUSTOM DINING TABLE 166" L x 44" W (12 SEATS)





PATTERNED FABRIC OUTSIDE BACK



SOLID BLACK WALNUT WOOD TABLE & CHAIR FRAME





### CUSTOM DINING CHAIR







NATURAL ASH WOOD CHAIR FRAME



END GRAIN NATURAL ASH ON FEATURE TABLE



HANDCRAFTED CLAY PENDANT SHADES







SENSE OF ARRIVAL & RESTAURANT | FEATURE DINING & PRIVATE DINING ROOM - FEATURE TABLE



#### CUSTOM DINING TABLE 80" D (8 SEATS)









36" L x 36" W





FABRIC CHAIR SEAT



POWDER COAT METAL TABLE BASE PLATE





### PURCHASED DINING CHAIR





CUSTOM SERVICE STATION 77" W



SOLID BLACK