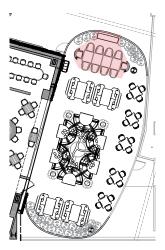

# OVERALL FLOOR PLAN

#### SEAT COUNT

INDOOR DINING: 110 (117 - 5/BOOTH) INDOOR BAR: 24 INDOOR PDR: 12 INDOOR TOTAL: 146 (152 - 5/BOOTH)

OUTDOOR DINING: 70 SEATS

SPEAKEASY: 42 SPEAKEASY BAR: 12 SPEAKEASY TOTAL: 54