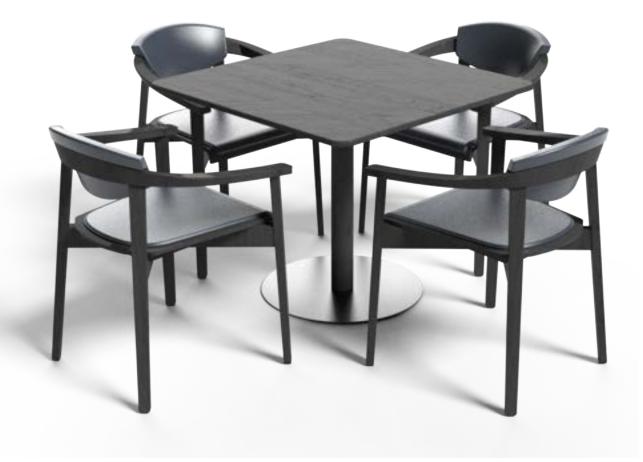

#### CUSTOM DINING TABLE 80" D (8 SEATS)

36" L x 36" W

FABRIC CHAIR SEAT

POWDER COAT METAL TABLE BASE PLATE

### PURCHASED DINING CHAIR

CUSTOM SERVICE STATION 77" W

SOLID BLACK WALNUT WOOD

POWDER COAT METAL BASE & FRAME

TRAVERTINE COUNTERTOP & SHELF