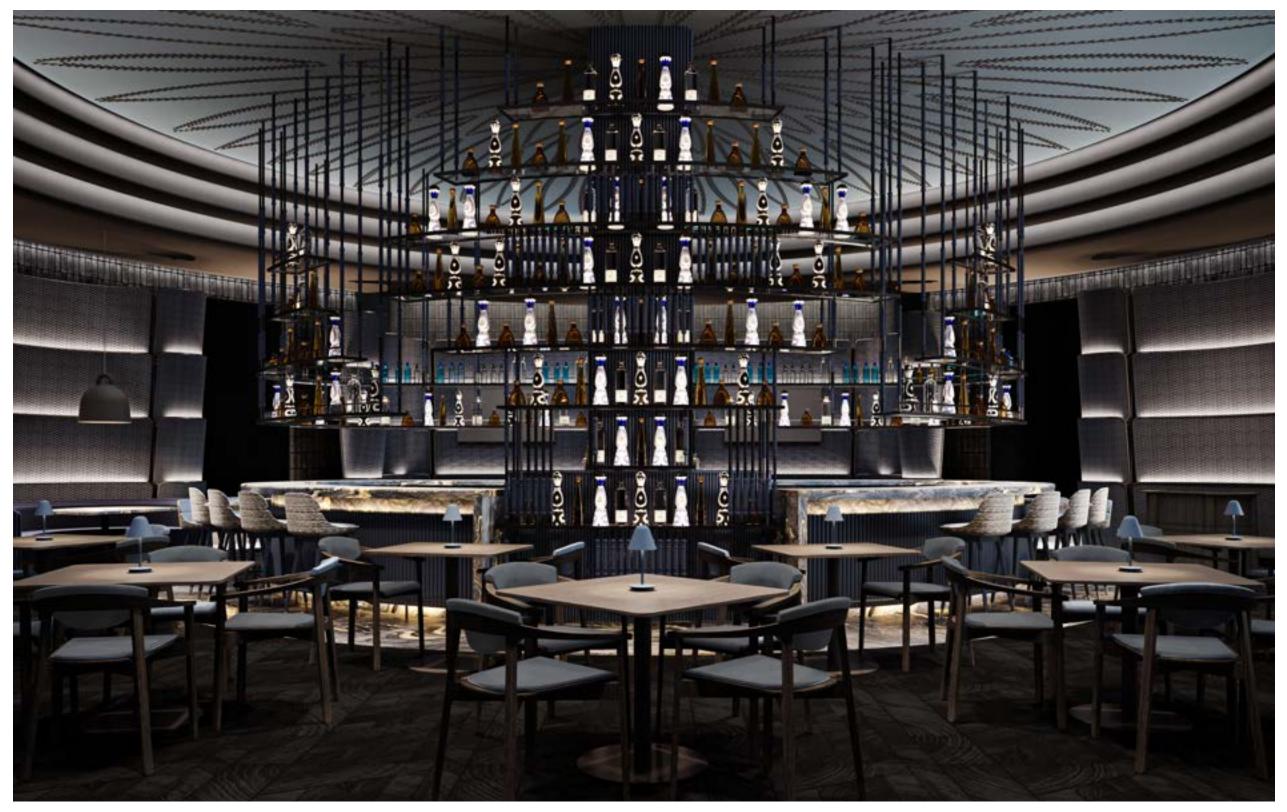

#### SENSE OF ARRIVAL & RESTAURANT | MAIN BAR & CENTRAL DINING - STRAIGHT BANQUETTES, TABLE, LAMP, & SCREEN

ACCENT FABRIC BACK

BLACK STAINED WOOD BANQUETTE BASE

BLUE STAINED WICKER SCREENS

POLISHED BLACK CHROME METAL FRAME FOR SCREENS

LEATHERED QUARTZITE STONE TABLE TOP

#### CUSTOM SCREEN & DJ BOOTH 55 1/2" W

BLUE STAINED ASH

BLUE STAINED WICKER SCREENS

POLISHED BLACK CHROME METAL FRAME FOR SCREENS

CUSTOM 4-TOP TABLE 36" L x 36" W

BLACK STAINED ASH WOOD CHAIR FRAME & TABLE TOPS

BLUE LEATHER BACK & SEAT MATTE BLACK METAL TABLE BASE