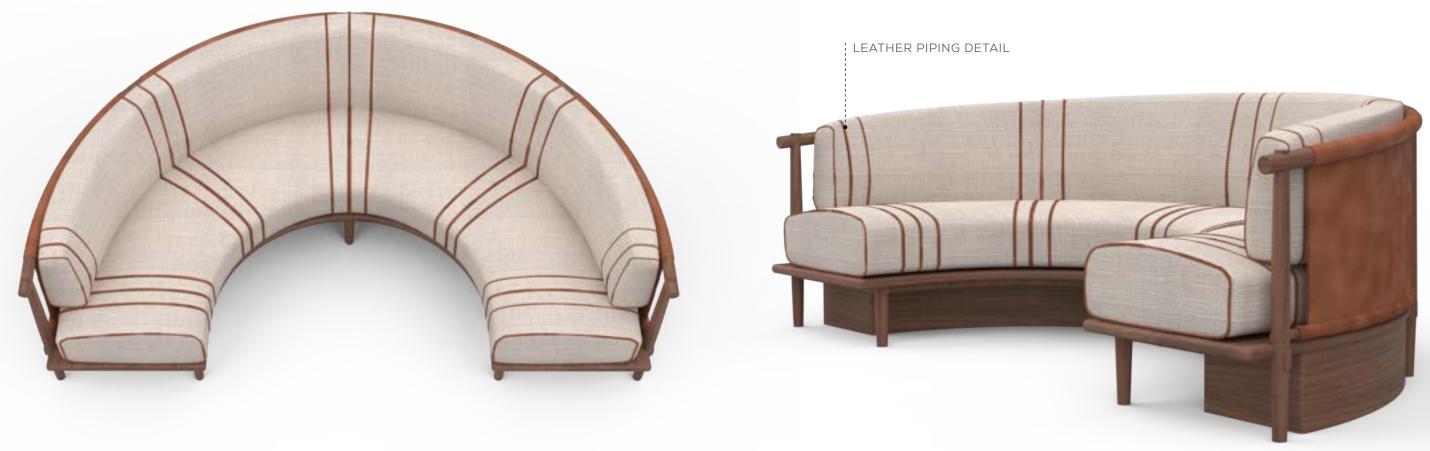

## RESTAURANT PATIO | PATIO - RENDERING

ACCENT LEATHER PIPING DETAIL & SUEDE OUTSIDE BACK

SOLID STAINED ASH WOOD FRAME & TABLES

#### CUSTOM OUTDOOR BANQUETTES 93" W

ACCENT LEATHER PIPING DETAIL & SUEDE OUTSIDE BACK

SOLID STAINED ASH WOOD FRAME & TABLES

POWDER COAT METAL TABLE BASE PLATE