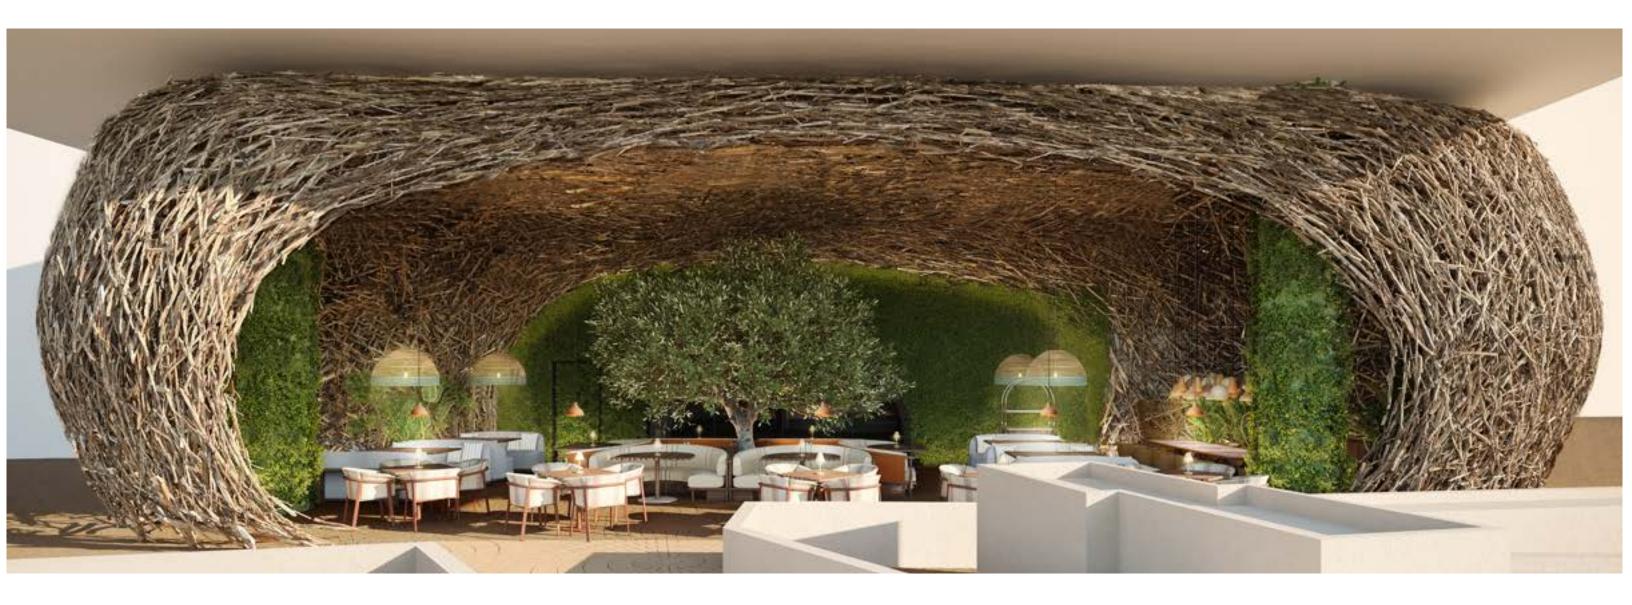

## RESTAURANT PATIO | PATIO - RENDERING

ACCENT LEATHER PIPING DETAIL & SUEDE OUTSIDE BACK

SOLID STAINED ASH WOOD FRAME & TABLES