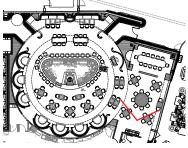

# OVERALL FLOOR PLAN

#### SEAT COUNT

INDOOR DINING: 110 (117 - 5/BOOTH) INDOOR BAR: 24 INDOOR PDR: 12 INDOOR TOTAL: 146 (152 - 5/BOOTH)

OUTDOOR DINING: 70 SEATS

SPEAKEASY: 42 SPEAKEASY BAR: 12 SPEAKEASY TOTAL: 54