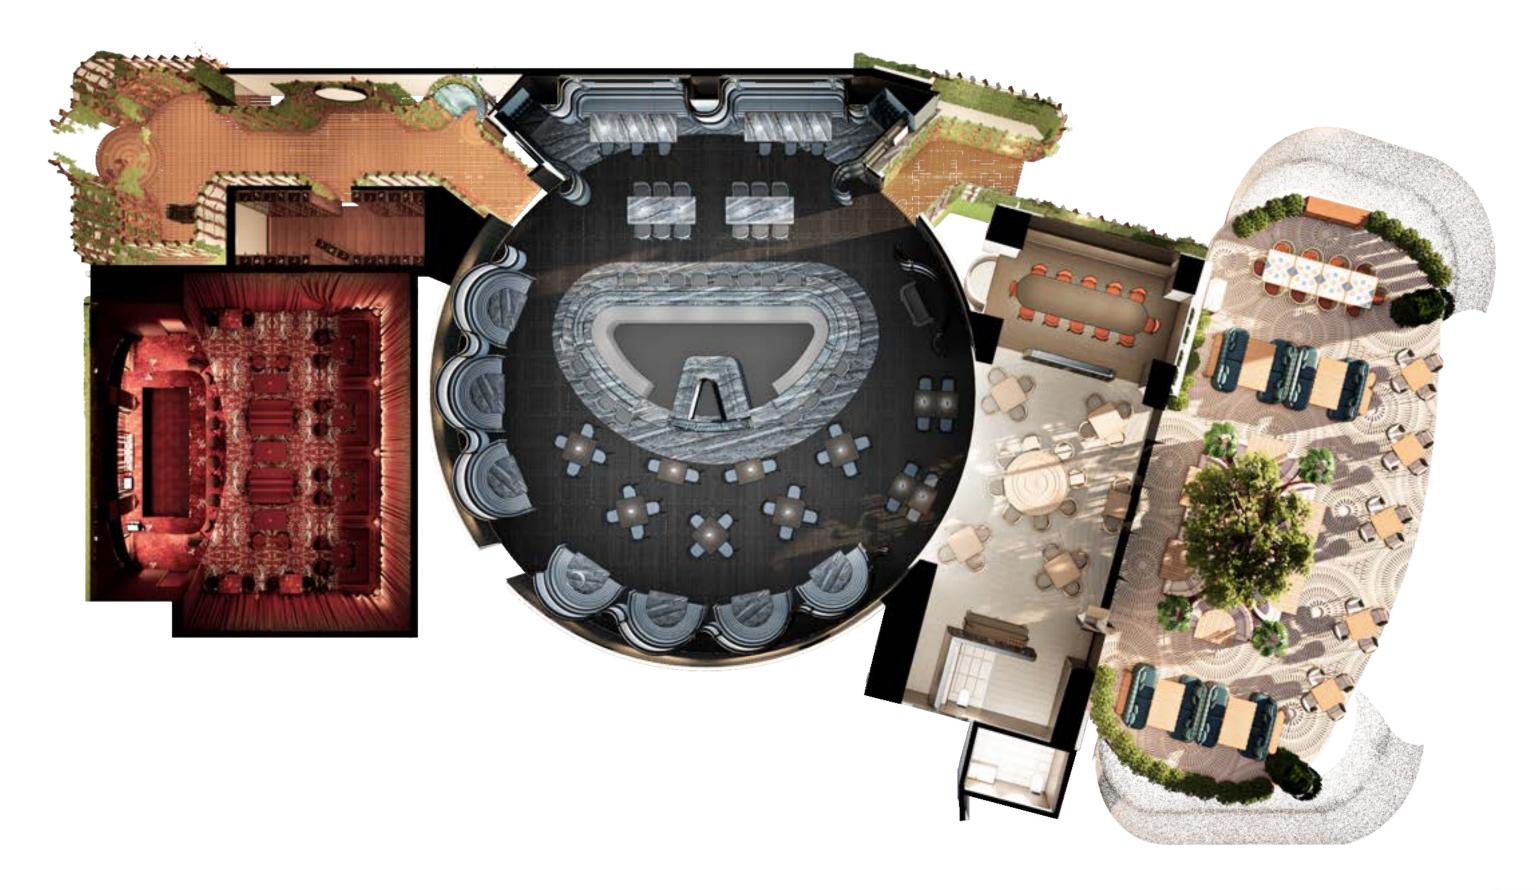

of religion, this tradition has evolved to include celebrations of trees with deeper meanings of life and death or welcoming of the spring season.



Playful

Enveloping Local Artist Installation

Textured First Impressions

The Tree of Life

Soft





Colorful Textiles

Artistically Refined

Detail Orientated



## The Garden



Enveloping Nature

Lush with Greenery

Grand Gestures





Residential Accents

Pattern Textiles

Culturally Inspired

Fresh & Tonal

Playful Gestures



Attention to Detail

Artistic Planters



# OVERALL FLOOR PLAN



#### SEAT COUNT

INDOOR DINING: 110 (117 - 5/BOOTH) INDOOR BAR: 24 INDOOR PDR: 12 INDOOR TOTAL: 146 (152 - 5/BOOTH)

OUTDOOR DINING: 70 SEATS

SPEAKEASY: 42 SPEAKEASY BAR: 12 SPEAKEASY TOTAL: 54



#### THE JOURNEY | REFLECTED CEILING PLAN











# SENSE OF ARRIVAL & RESTAURANT DESIGN

#### SENSE OF ARRIVAL & RESTAURANT | CASINO ENTRY ARRIVAL - PLAN VIEW









Mexican Marigold Flower A native flower to Mexico and is used in

the Mexican holiday "Day of the dead".

Tim Tate Art Installation Infinity Mirror with Mixed Media Artwork -Wall Hung Cenotes

Natural sinkholes that expose groundwater, commonly used for water supplies by the ancient Mexican Mayans.









#### SENSE OF ARRIVAL & RESTAURANT | CASINO ENTRY ARRIVAL - RENDERING







#### SENSE OF ARRIVAL & RESTAURANT | CASINO ENTRY SECTION TOWARDS HOST & SPIRIT LOCKERS - RENDERING

















#### CUSTOM HOST STAND 43 1/4" H x 31" W







#### SENSE OF ARRIVAL | MATERIAL PALETTE

- 1 TERRACOTTA BRICK SCREENS
- 2 TERRACOTTA BRICK FLOORS
- 6 FAUX GREENERY WALL
- 4