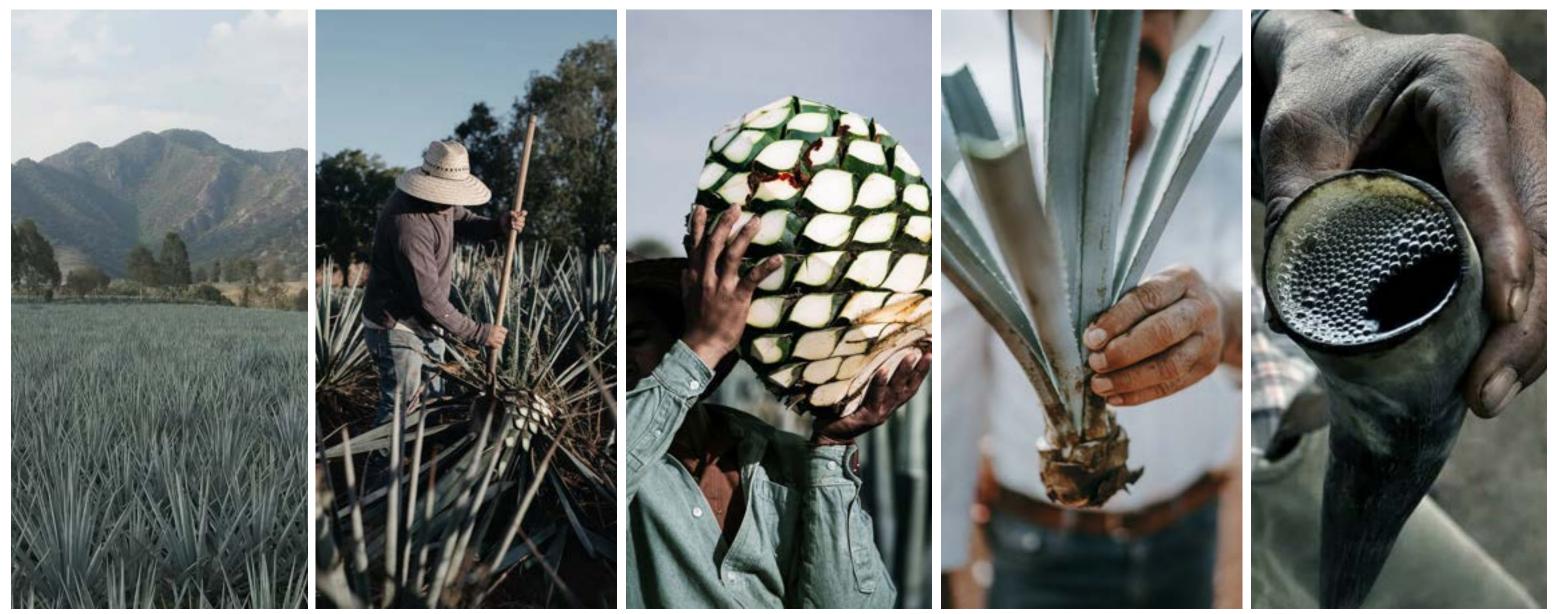

### The Agave Azul

Native to Mexico, the Agave Azul (blue agave) is admired for its metallic blue hue, unique to the world.

The Agave Fields

The Harvest

The Piña

The Agave Azul

Incredibly versatile, the Agave plant was prized by Aztecs for its nutritious sap (*aguamiel*), strong leaves that could be turned into textiles (*ixtle*) and building material, and, of course, Tequila. Made from the heart of the Weber Azul agave plant (*piña*), this spirit has been mass produced since the 1600s and is one of the first indigenous distilled spirits of North America. The Agave Sap