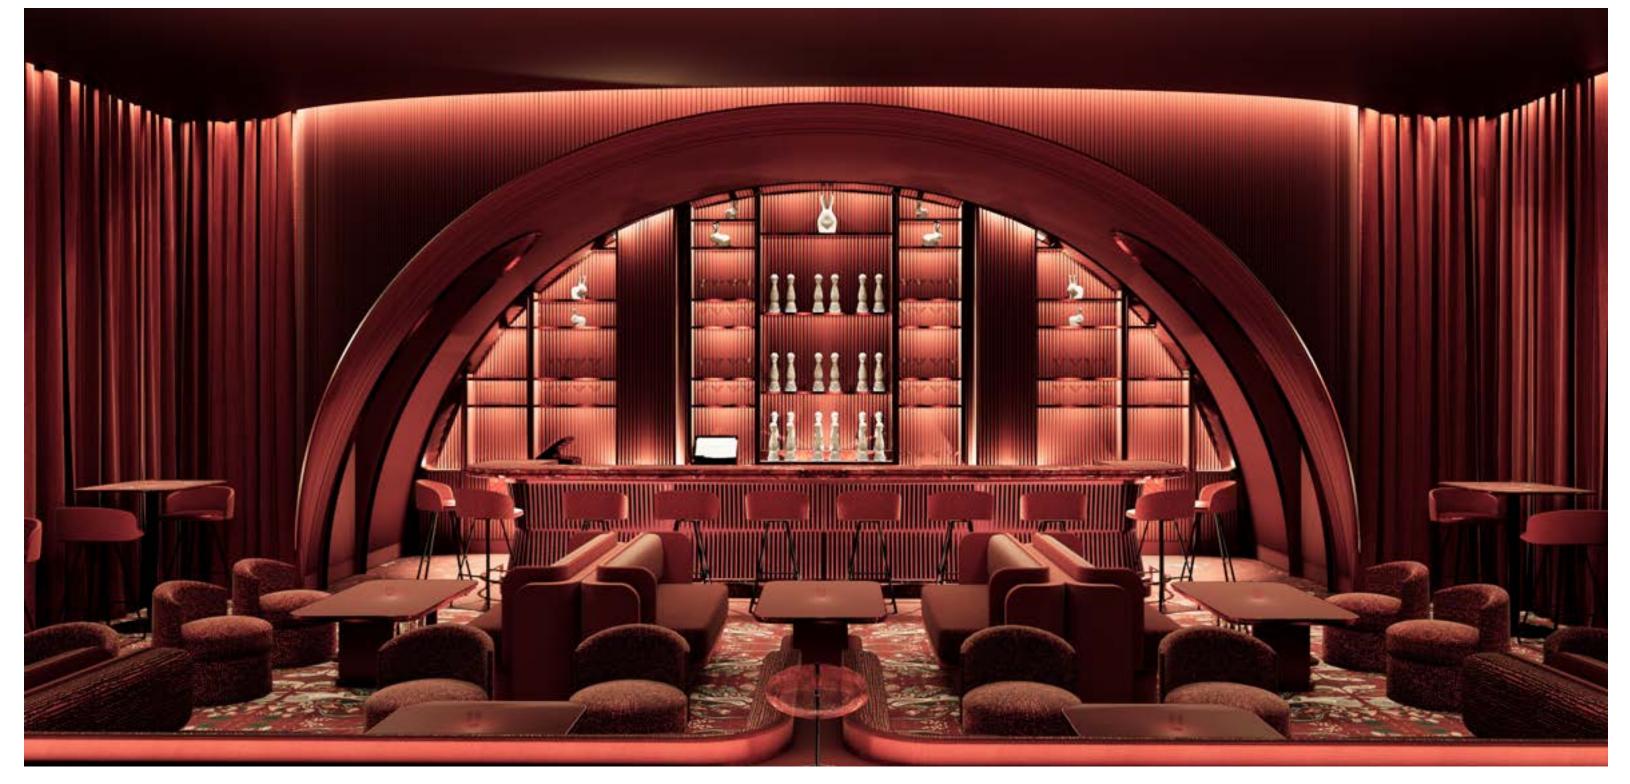

## SPIRIT LOCKER TEQUILA CANTINA & SPEAKEASY | SPIRIT LOCKER TEQUILA CANTINA - RENDERINGS

LOCKER SIZES 1'-6" H x 1'-4" W x 1'-0" 1'-8" H x 1'-4" W x 1'-0"

## SPIRIT LOCKER TEQUILA CANTINA | MATERIAL PALETTE

- 1 BLACK WALNUT LOCKER MILLWORK
- WALNUT ENGINEERED HARDWOOD FLOORING
- **BRONZE MIRROR**
- BRASS HARDWARE ACCENTS
- **GLAZED CERAMIC ACCESSORIES**