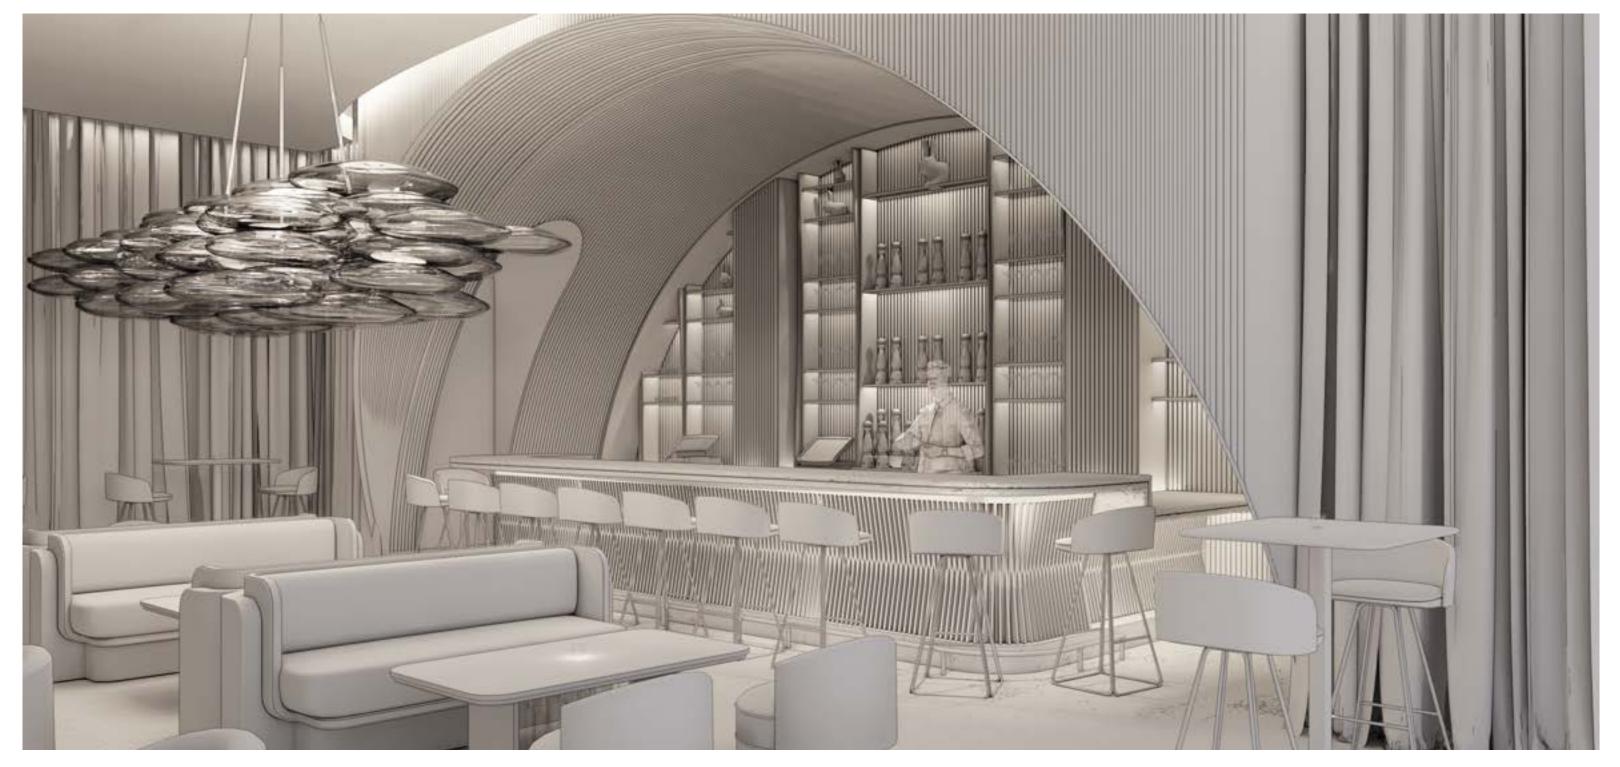

#### SENSE OF ARRIVAL & RESTAURANT | CASINO ENTRY ARRIVAL - RENDERING

#### SENSE OF ARRIVAL & RESTAURANT | MAIN BAR & CENTRAL DINING - STRAIGHT BANQUETTES, TABLE, LAMP, & SCREEN

ACCENT FABRIC BACK

BLACK STAINED WOOD BANQUETTE BASE

BLUE STAINED WICKER SCREENS

POLISHED BLACK CHROME METAL FRAME FOR SCREENS

#### RESTAURANT | MATERIAL PALETTE

- BLACK BRICK WALLS
- BLACK STAINED OAK ENGINEERED HARDWOOD FLOORING
- BLACK CHROME METAL ACCENT
- 4 BLUE EXPLOSION QUARTZITE STONE FLOOR, BAR TOP, TABLE TOP IN LEATHERED FINISH