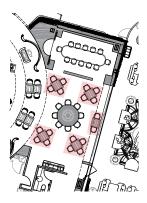

# OVERALL FLOOR PLAN

#### SEAT COUNT

INDOOR DINING: 110 (117 - 5/BOOTH) INDOOR BAR: 24 INDOOR PDR: 12 INDOOR TOTAL: 146 (152 - 5/BOOTH)

OUTDOOR DINING: 70 SEATS

SPEAKEASY: 42 SPEAKEASY BAR: 12 SPEAKEASY TOTAL: 54