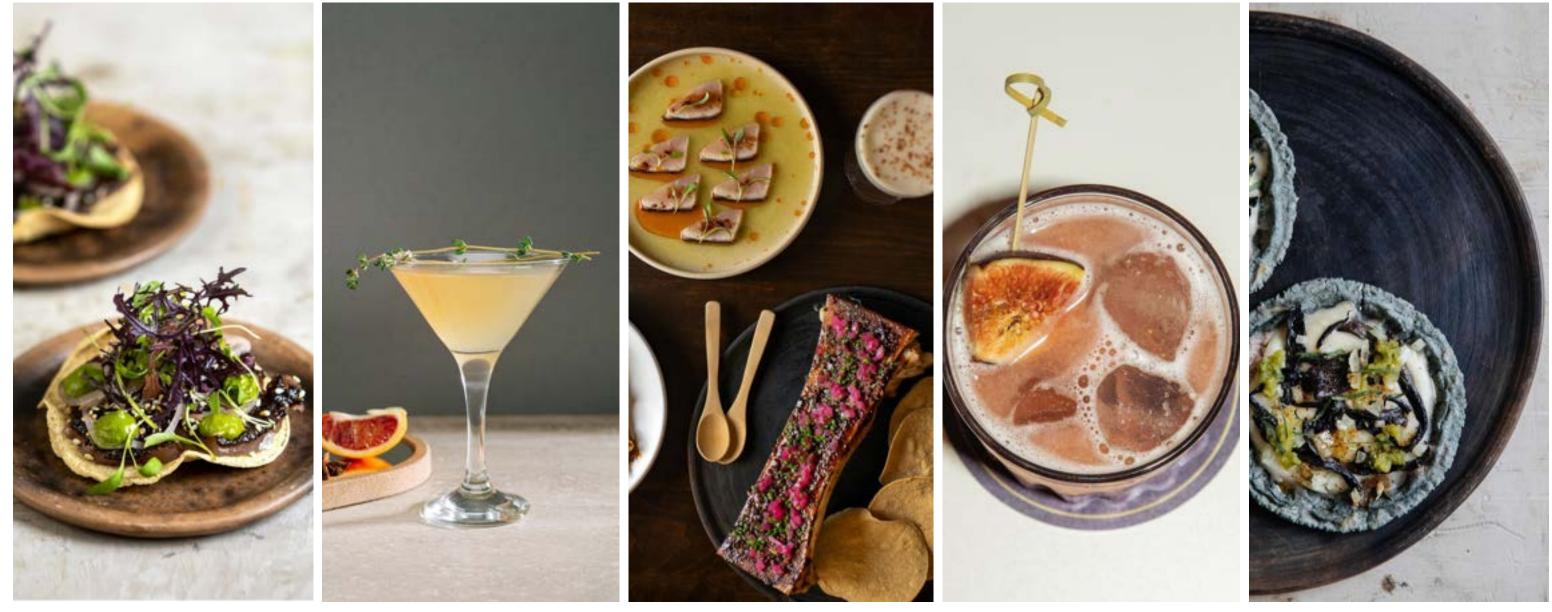

### A Mexican Palate

Capturing the vibrancy and versatility of Mexican cuisine through sophisticated displays of presentation. Plateware is intended to be a neutral and refined backdrop complimenting the colorful cuisine.

Artistic Cocktails

Sophisticated Presentation

Vibrancy Through Food

Elegantly Plated

Personal Touches

RESTAURANT DESIGN

RESTAURANT NARRATIVE | THE AGAVE AZUL