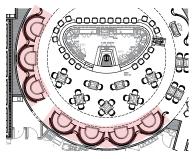

# OVERALL FLOOR PLAN

#### SEAT COUNT

INDOOR DINING: 110 (117 - 5/BOOTH) INDOOR BAR: 24 INDOOR PDR: 12 INDOOR TOTAL: 146 (152 - 5/BOOTH)

OUTDOOR DINING: 70 SEATS

SPEAKEASY: 42 SPEAKEASY BAR: 12 SPEAKEASY TOTAL: 54