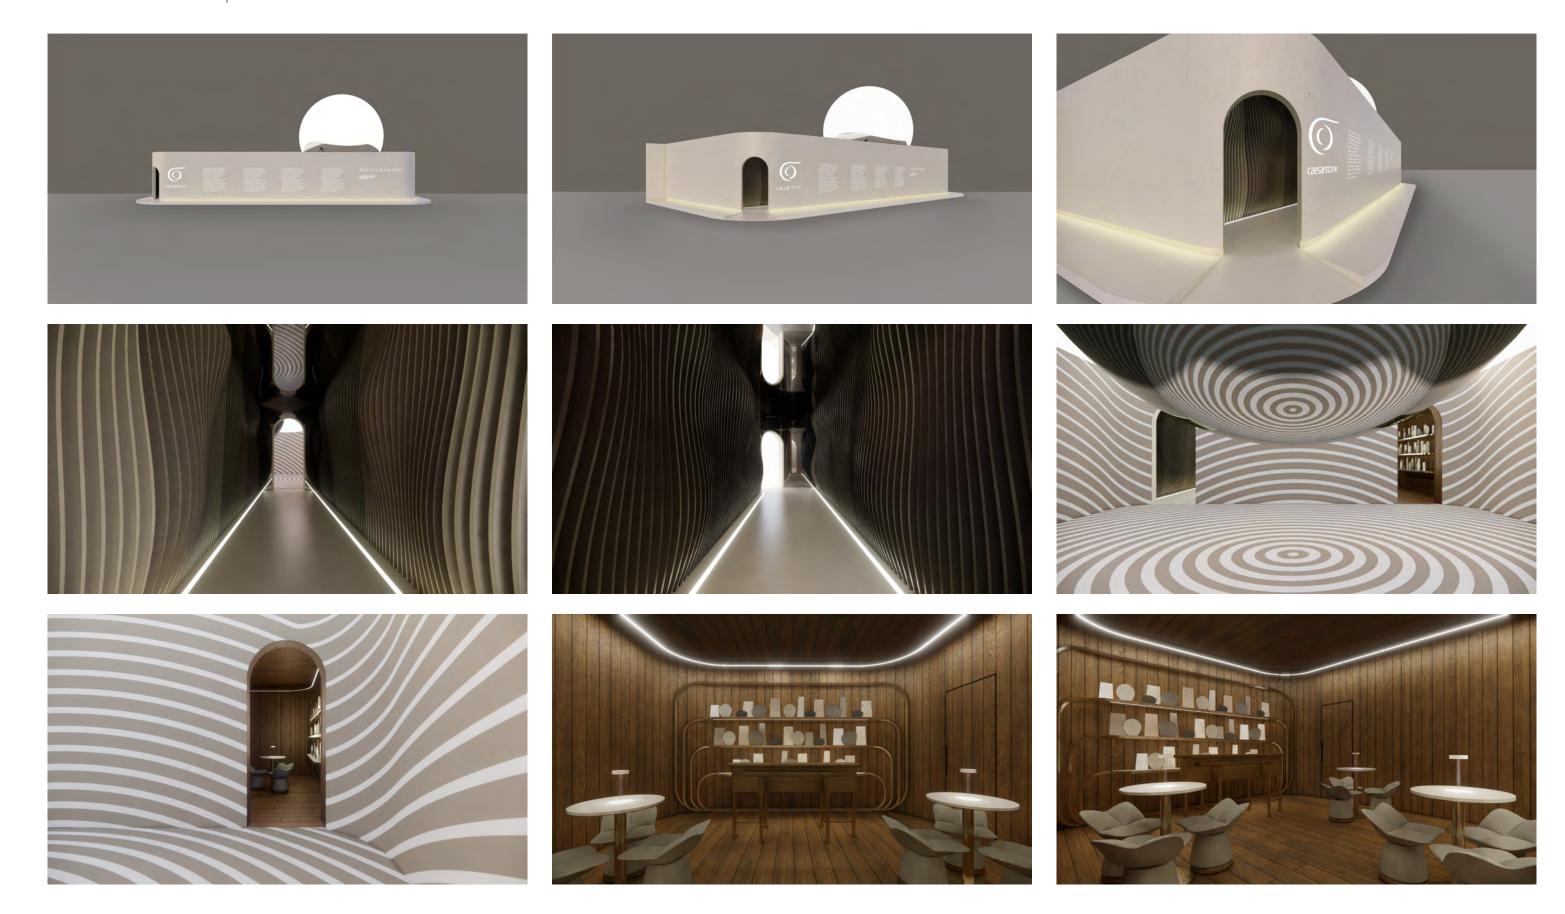

erné en milla privation.

Le rem quam deler sit amet, consocierur ultpioting elli, soll da rimmod te seper tor lelituri tat la lime et al tilore magna, alique. Ut eulen ad minime venjam, quis moderné solvent alique, et a consocial consocialité ou d'americ la liquip en ou commode consocialité ou le la liquip en ou commode consociale. Duits aute four e diche in reprehenderé in selepante velit ense collemn delare en logital malla pariatie. Entrephale unes comments republishes unes comments republishes unes comments republishes unes

NEO COLOSSEO

ALESSANDRO MUNGE



























#### NEO COLOSSEO | PEBBLE LOUNGE | PURCHASED FF&E (PROCURED BY KYUR)



QUADRIFOGLIO by Alessandro Munge Made in Italy



TETATET FLUTE by Davide Groppi Made in Italy



#### NEO COLOSSEO | GUEST JOURNEY