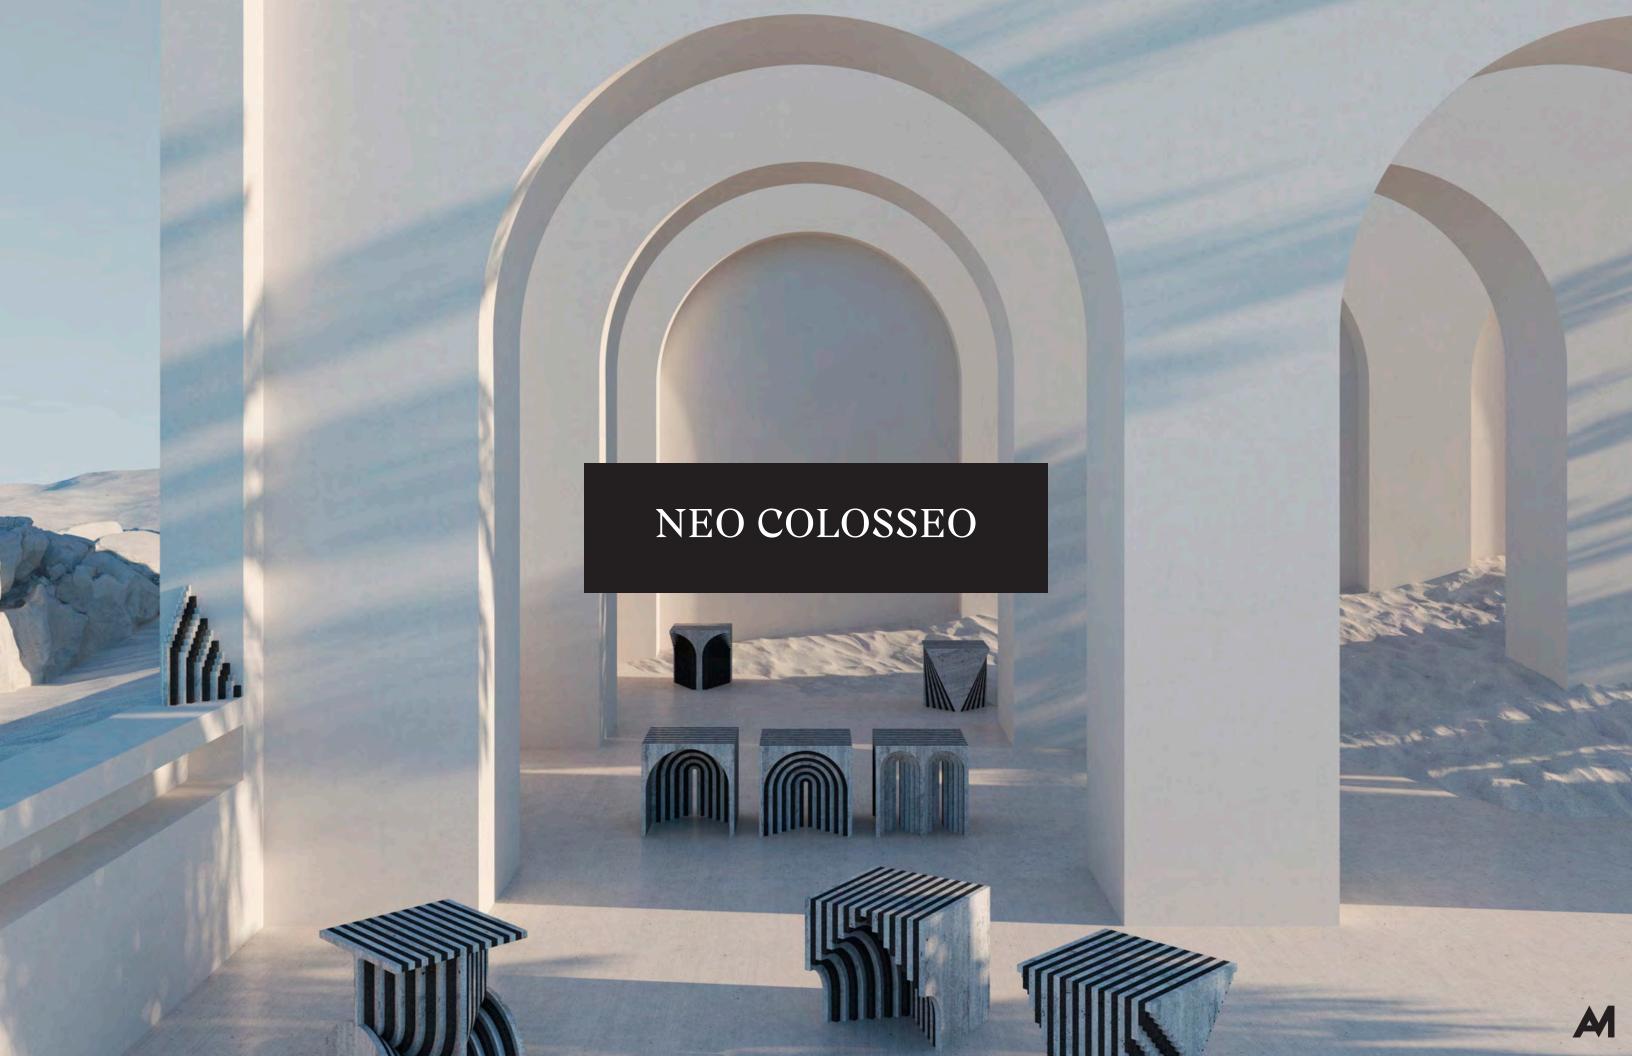

NEO COLOSSEO

ALESSANDRO MUNGE

#### NEO COLOSSEO | PEBBLE LOUNGE | PURCHASED FF&E (PROCURED BY KYUR)

QUADRIFOGLIO by Alessandro Munge Made in Italy

TETATET FLUTE by Davide Groppi Made in Italy

#### NEO COLOSSEO | GUEST JOURNEY