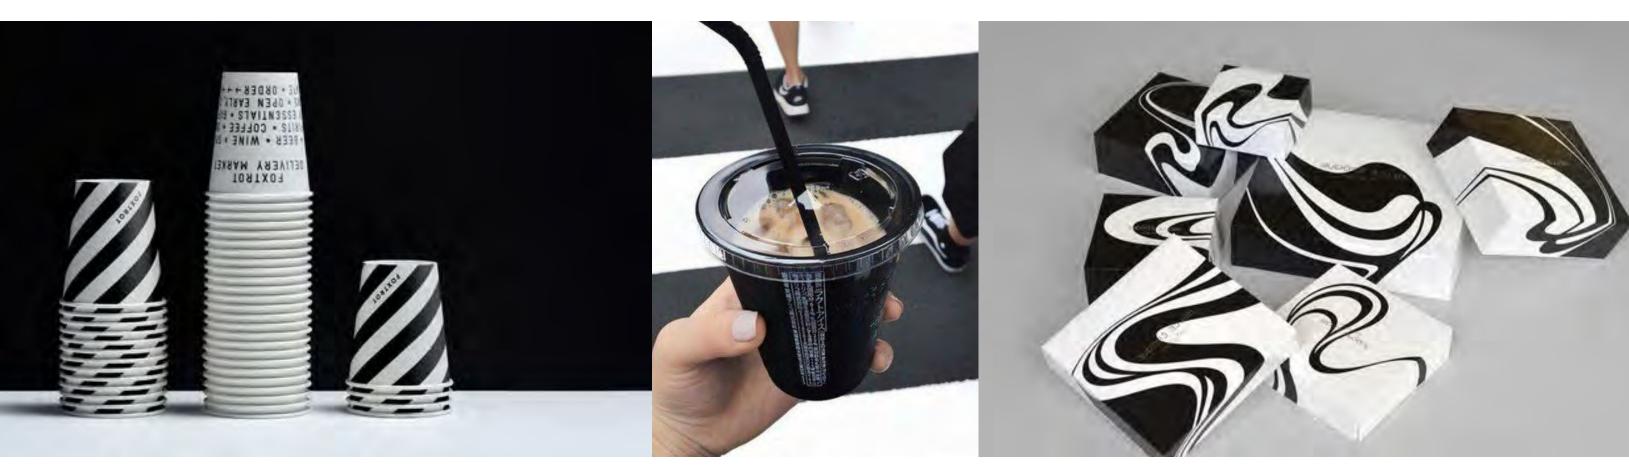

### OP(TICAL) ART

REVOLUTIONARY BOLD

UNEXPECTED

Op art works are abstract, with many better known pieces created in black and white. Typically, they give the viewer the impression of movement, hidden images, flashing and vibrating patterns, or of swelling or warping.

The antecedents of op art, in terms of graphic and color effects, can be traced back to Neo-impressionism, Cubism, Futurism, Constructivism and Dada.

HYPNOTIC

#### **FRANCO GRIGNANI**

**PROVOCATIVE** 

was an Italian architect, graphic designer and artist. He is best known for black and white graphics, particularly the Woolmark logo, which was voted 'Best Logo of all Time' by Creative Review Magazine in 2011.

Grignani was born in Pieve Porto Morone, Italy. He studied architecture in Turin between 1929 and 1933. Early on, he began experimenting with photography, and became interested in optic and visual phenomena. He played a part in Italy's second Futurist and Constructivist movements. Subsequently, his work was more closely associated with Kinetic Art and Op Art. Based on theories of perception, particularly the psychology of form, using his knowledge of architecture, he created more than 14000 experimental works. He remains a powerful influence in the world of graphic design. In Italy, he is considered a master of optical graphic design.