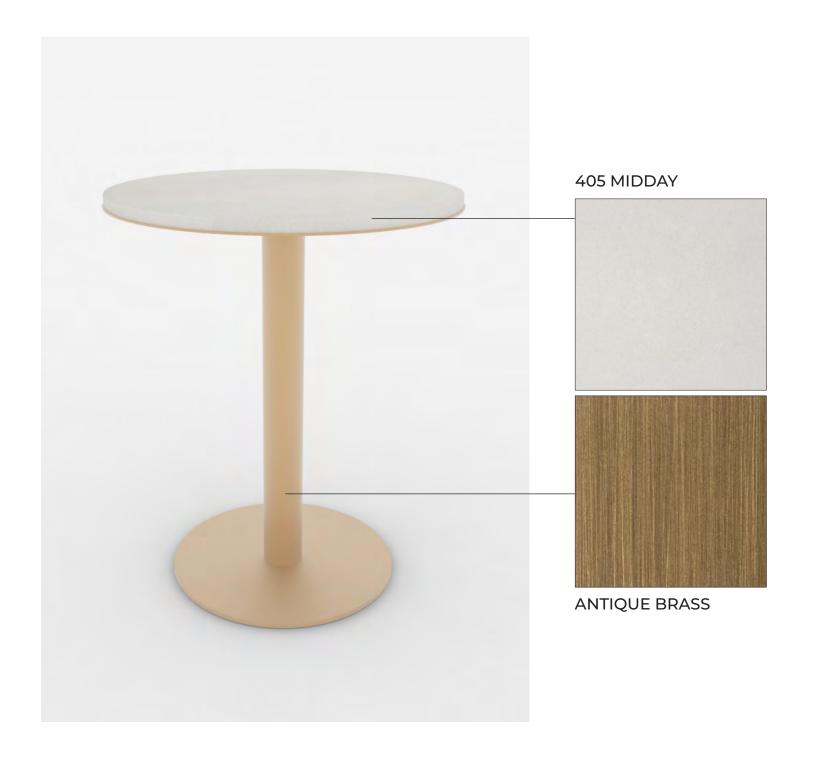

#### NEO COLOSSEO | PEBBLE LOUNGE | PURCHASED FF&E (PROCURED BY KYUR)

QUADRIFOGLIO by Alessandro Munge Made in Italy

TETATET FLUTE by Davide Groppi Made in Italy