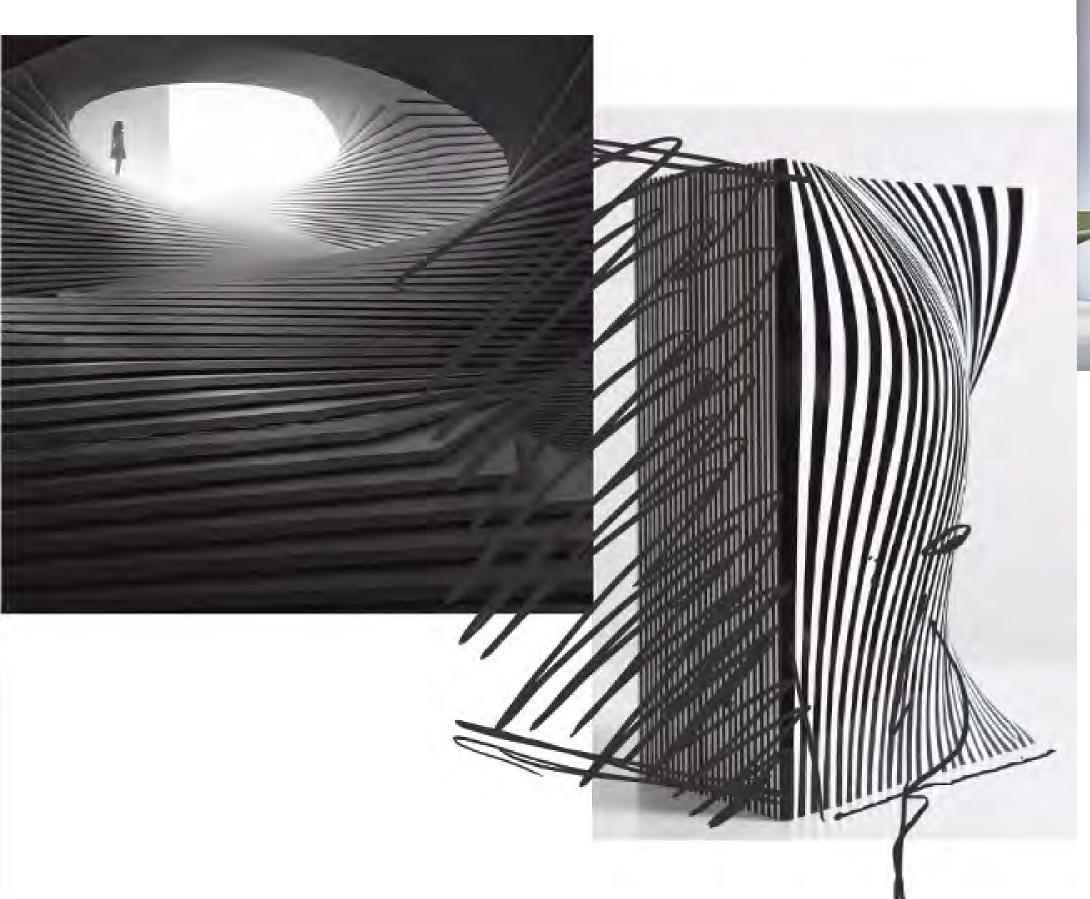

### OP(TICAL) ART

REVOLUTIONARY BOLD

UNEXPECTED

Op art works are abstract, with many better known pieces created in black and white. Typically, they give the viewer the impression of movement, hidden images, flashing and vibrating patterns, or of swelling or warping.

The antecedents of op art, in terms of graphic and color effects, can be traced back to Neo-impressionism, Cubism, Futurism, Constructivism and Dada.

HYPNOTIC

#### **FRANCO GRIGNANI**

**PROVOCATIVE** 

was an Italian architect, graphic designer and artist. He is best known for black and white graphics, particularly the Woolmark logo, which was voted 'Best Logo of all Time' by Creative Review Magazine in 2011.

Grignani was born in Pieve Porto Morone, Italy. He studied architecture in Turin between 1929 and 1933. Early on, he began experimenting with photography, and became interested in optic and visual phenomena. He played a part in Italy's second Futurist and Constructivist movements. Subsequently, his work was more closely associated with Kinetic Art and Op Art. Based on theories of perception, particularly the psychology of form, using his knowledge of architecture, he created more than 14000 experimental works. He remains a powerful influence in the world of graphic design. In Italy, he is considered a master of optical graphic design.