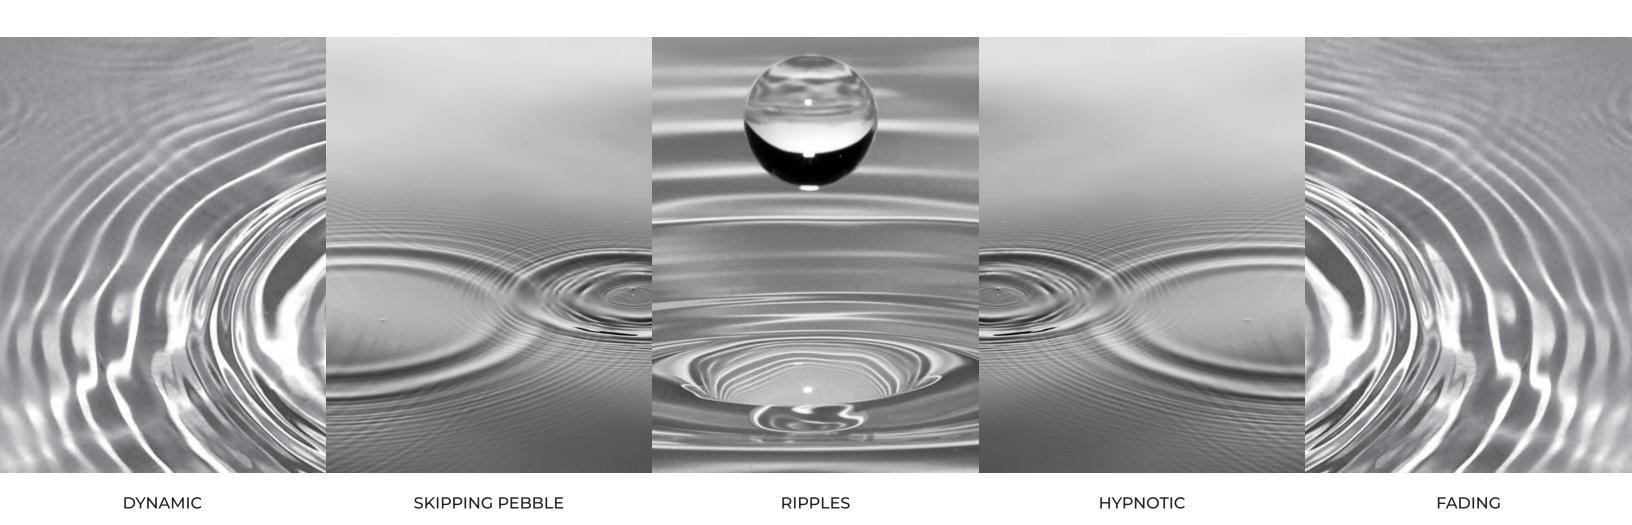

### OP(TICAL) ART

REVOLUTIONARY BOLD

UNEXPECTED

Op art works are abstract, with many better known pieces created in black and white. Typically, they give the viewer the impression of movement, hidden images, flashing and vibrating patterns, or of swelling or warping.

The antecedents of op art, in terms of graphic and color effects, can be traced back to Neo-impressionism, Cubism, Futurism, Constructivism and Dada.

HYPNOTIC