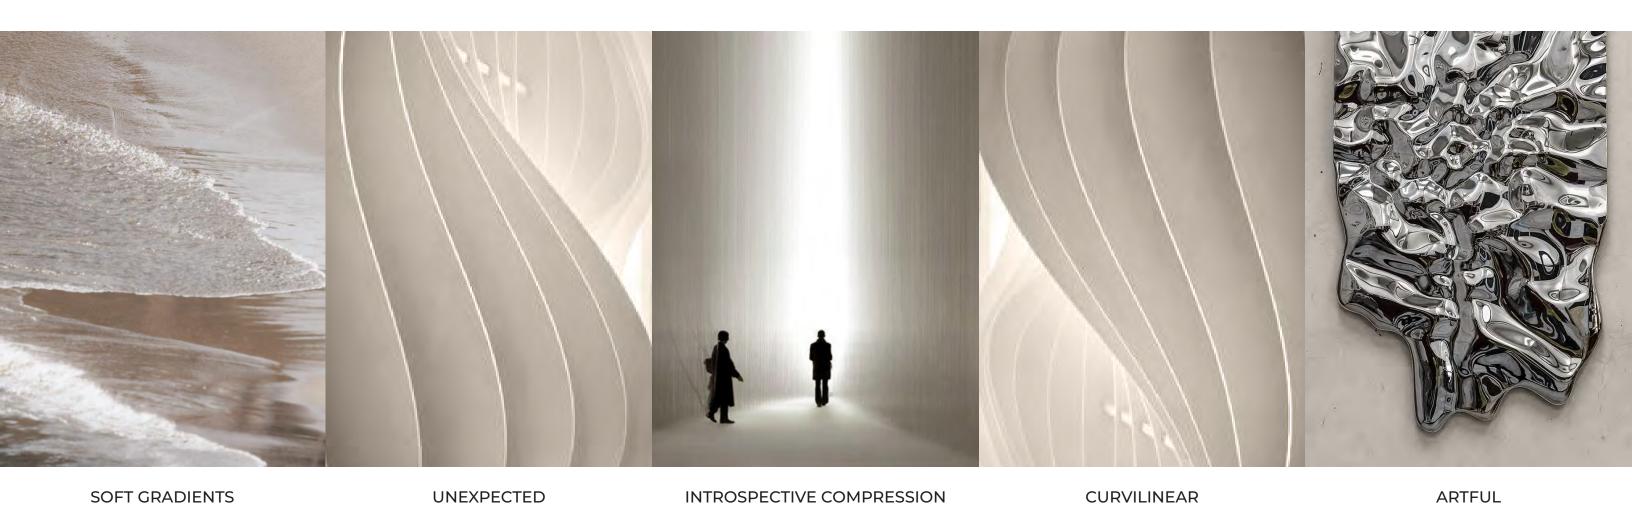

### OP(TICAL) ART

REVOLUTIONARY BOLD

UNEXPECTED

Op art works are abstract, with many better known pieces created in black and white. Typically, they give the viewer the impression of movement, hidden images, flashing and vibrating patterns, or of swelling or warping.

The antecedents of op art, in terms of graphic and color effects, can be traced back to Neo-impressionism, Cubism, Futurism, Constructivism and Dada.

HYPNOTIC