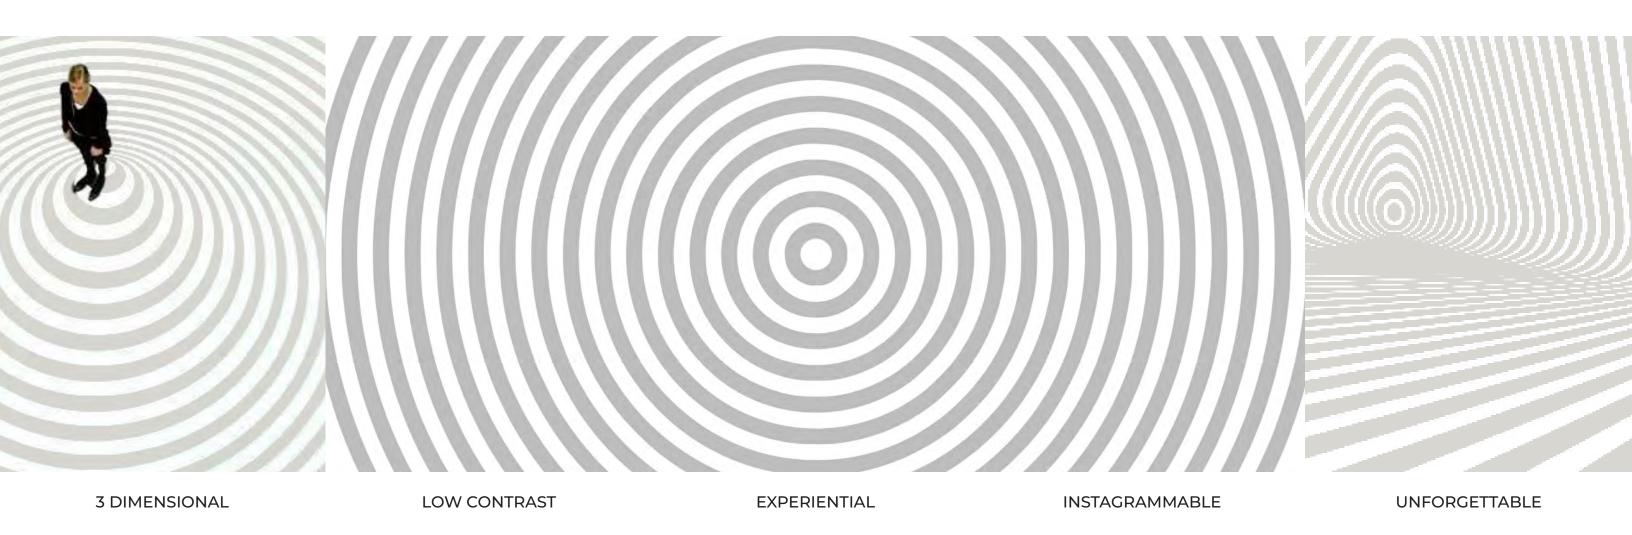

### OP(TICAL) ART

REVOLUTIONARY BOLD

UNEXPECTED

Op art works are abstract, with many better known pieces created in black and white. Typically, they give the viewer the impression of movement, hidden images, flashing and vibrating patterns, or of swelling or warping.

The antecedents of op art, in terms of graphic and color effects, can be traced back to Neo-impressionism, Cubism, Futurism, Constructivism and Dada.

HYPNOTIC

#### **FRANCO GRIGNANI**

**PROVOCATIVE** 

was an Italian architect, graphic designer and artist. He is best known for black and white graphics, particularly the Woolmark logo, which was voted 'Best Logo of all Time' by Creative Review Magazine in 2011.