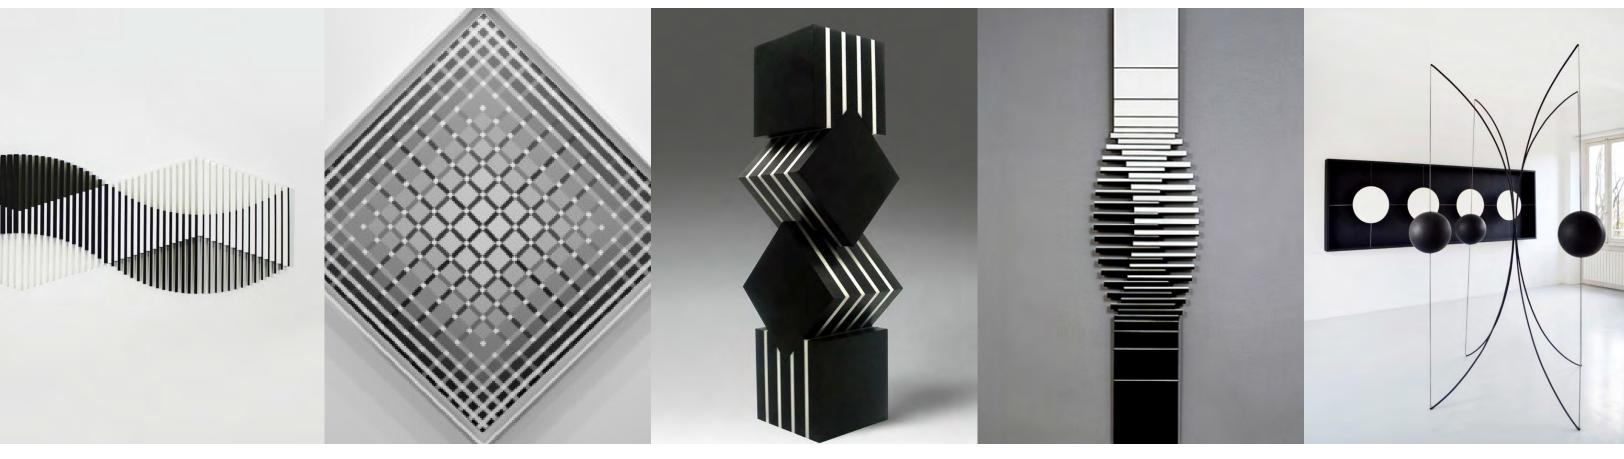

### FRANCISCO SOBRINO

KINETIC MESMERIZING

was a Spanish artist and pioneer of both Op and Kinetic Art. His complex sculptures explore the limits of visual perception, challenging traditional notions of dynamics of form in art through movement and optical illusions. "Using geometrical forms enabled me to understand what I was doing, it helped me to tell things in a clear language," he once said. "I wanted to create a kind of alphabet of elementary and impersonal forms, with which I could build sentences. I still have the same desire: to be clear."

Sobrino was the subject of many solo exhibitions throughout his life, and his work is part of major museum collections such as the Tate Gallery in London, the Tel Aviv Museum, the Fondazione Peggy Guggenheim in Venice, and the Museum of Fine Arts, Boston. He died on May 11, 2014 in Paris, France at the age of 82.