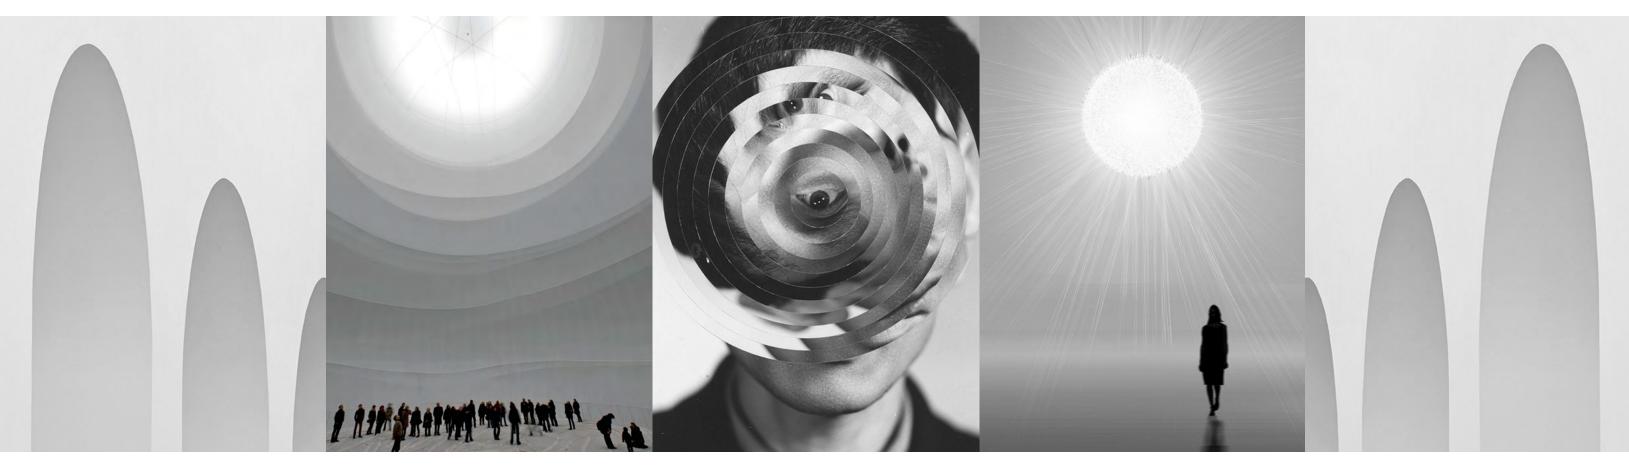

### OP(TICAL) ART

REVOLUTIONARY BOLD

UNEXPECTED

Op art works are abstract, with many better known pieces created in black and white. Typically, they give the viewer the impression of movement, hidden images, flashing and vibrating patterns, or of swelling or warping.

The antecedents of op art, in terms of graphic and color effects, can be traced back to Neo-impressionism, Cubism, Futurism, Constructivism and Dada.

HYPNOTIC

#### **FRANCO GRIGNANI**

**PROVOCATIVE** 

was an Italian architect, graphic designer and artist. He is best known for black and white graphics, particularly the Woolmark logo, which was voted 'Best Logo of all Time' by Creative Review Magazine in 2011.

Grignani was born in Pieve Porto Morone, Italy. He studied architecture in Turin between 1929 and 1933. Early on, he began experimenting with photography, and became interested in optic and visual phenomena. He played a part in Italy's second Futurist and Constructivist movements. Subsequently, his work was more closely associated with Kinetic Art and Op Art. Based on theories of perception, particularly the psychology of form, using his knowledge of architecture, he created more than 14000 experimental works. He remains a powerful influence in the world of graphic design. In Italy, he is considered a master of optical graphic design.