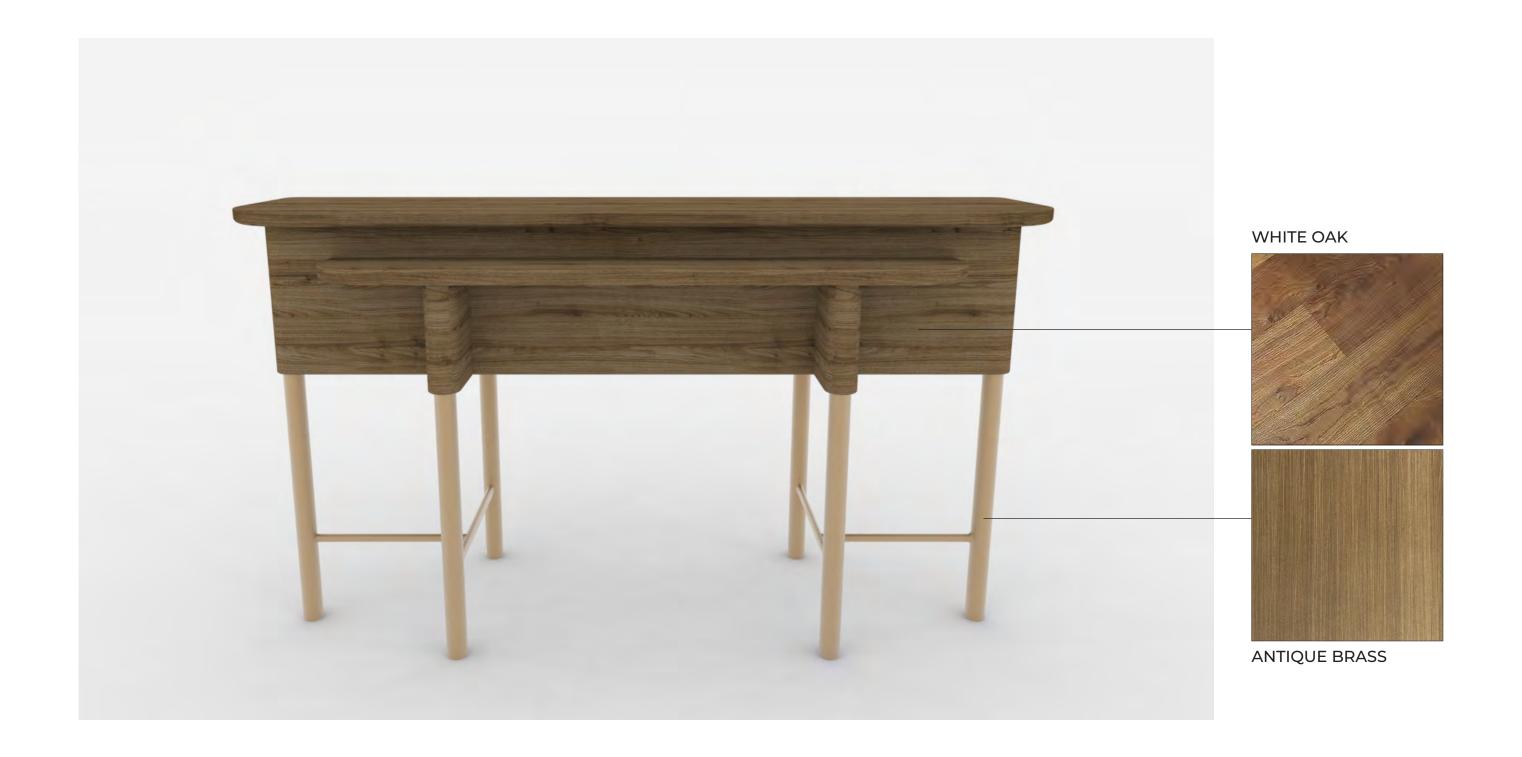

#### NEO COLOSSEO | PEBBLE LOUNGE | PURCHASED FF&E (PROCURED BY KYUR)

QUADRIFOGLIO by Alessandro Munge Made in Italy

TETATET FLUTE by Davide Groppi Made in Italy