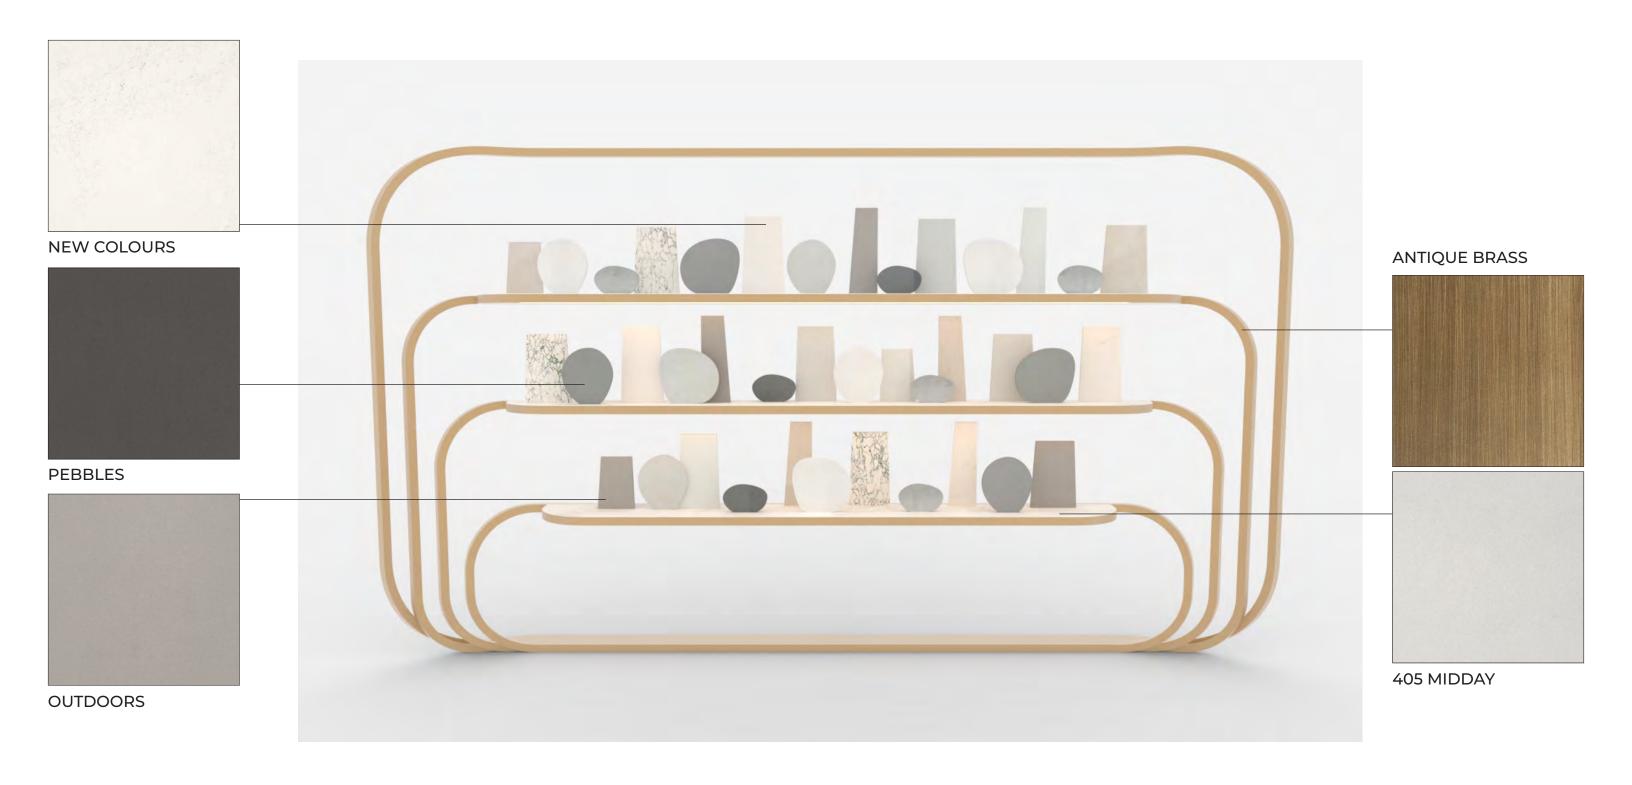

#### NEO COLOSSEO | PEBBLE LOUNGE | PURCHASED FF&E (PROCURED BY KYUR)

QUADRIFOGLIO by Alessandro Munge Made in Italy

TETATET FLUTE by Davide Groppi Made in Italy