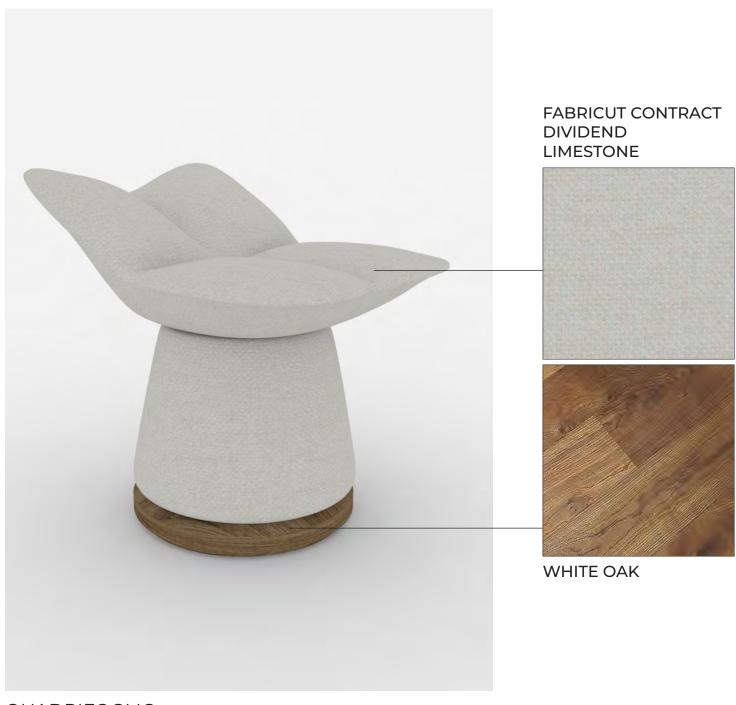

#### NEO COLOSSEO | PEBBLE LOUNGE | PURCHASED FF&E (PROCURED BY KYUR)

QUADRIFOGLIO by Alessandro Munge Made in Italy

TETATET FLUTE by Davide Groppi Made in Italy