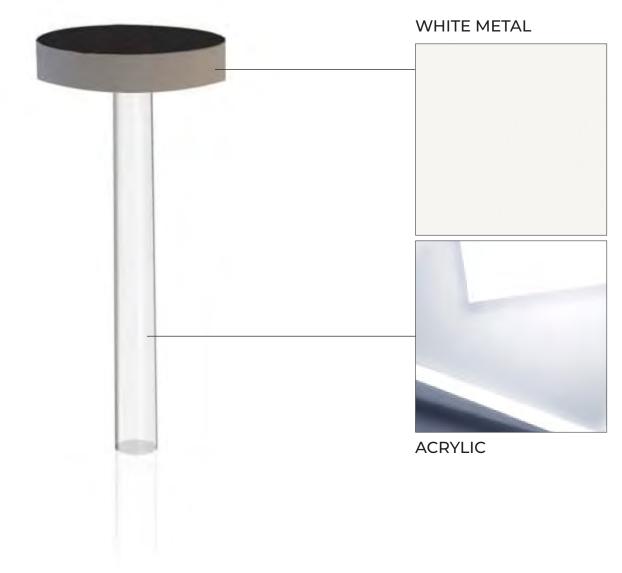

#### NEO COLOSSEO | PEBBLE LOUNGE | PURCHASED FF&E (PROCURED BY KYUR)

QUADRIFOGLIO by Alessandro Munge Made in Italy

TETATET FLUTE by Davide Groppi Made in Italy