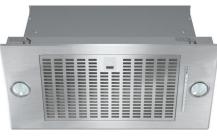

## THE KITCHEN | 24" APPLIANCE & FIXTURE PACKAGE

EUROPEAN REFRIGERATION 24" BOTTOM MOUNT PANEL READY | MIELE

G5056 SCVI 24" PANEL READY DISHWASHER | MIELE

24" INSET HOOD FAN | MIELE

24" GAS COOKTOP 4 BURNER | MIELE

# THE KITCHEN | 30" APPLIANCE & FIXTURE PACKAGE

**EUROPEAN REFRIGERATION** 30" BOTTOM MOUNT PANEL READY | MIELE

G5056 SCVI 24" PANEL READY DISHWASHER | MIELE

32" INSET HOOD FAN | MIELE

30" GAS COOKTOP 5 BURNER | MIELE