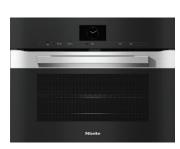

24" SPEED OVEN | MIELE

STAINLESS

KITCHEN SINK | BLANCO 22" x 17"

24" BUILT-IN MICROWAVE OVEN | MIELE

30" H7760BPAM OVEN | MIELE

STAINLESS

KITCHEN SINK | BLANCO 22" x 17"

Rooted in Nature

The Cowherd