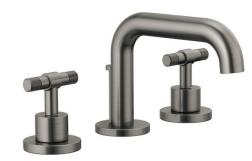

#### "THE COWHERD" SCHEME

BATHROOM FAUCET | BRIZO LITZE LUXE STEEL

SHOWER/TUB DIVERTER | BRIZO LITZE LUXE STEEL

LUXE STEEL

HANDSHOWER | BRIZO ESSENTIAL LUXE STEEL

RAIN SHOWER HEAD | BRIZO ESSENTIAL LUXE STEEL