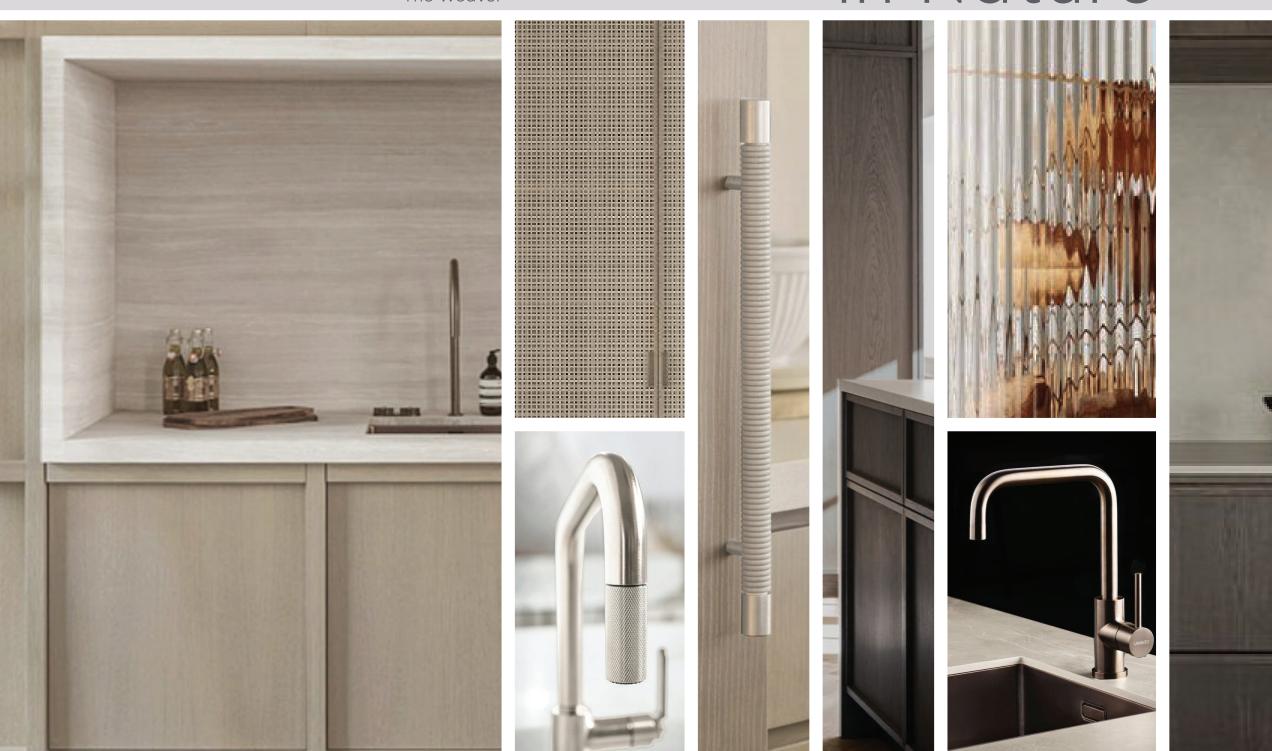

## THE KITCHEN | 24" APPLIANCE & FIXTURE PACKAGE

EUROPEAN REFRIGERATION 24" BOTTOM MOUNT PANEL READY | MIELE

G5056 SCVI 24" PANEL READY DISHWASHER | MIELE

24" INSET HOOD FAN | MIELE

24" GAS COOKTOP 4 BURNER | MIELE

24" SPEED OVEN | MIELE

STAINLESS

KITCHEN SINK | BLANCO 22" x 17"

# THE KITCHEN | 30" APPLIANCE & FIXTURE PACKAGE

**EUROPEAN REFRIGERATION** 30" BOTTOM MOUNT PANEL READY | MIELE

G5056 SCVI 24" PANEL READY DISHWASHER | MIELE

32" INSET HOOD FAN | MIELE

30" GAS COOKTOP 5 BURNER | MIELE

24" BUILT-IN MICROWAVE OVEN | MIELE

30" H7760BPAM OVEN | MIELE

STAINLESS

KITCHEN SINK | BLANCO 22" x 17"

Rooted in Nature

The Cowherd