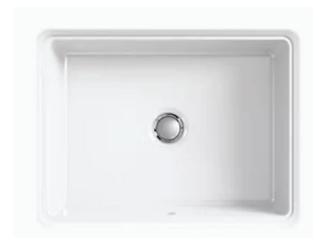

TUB SPOUT | BRIZO LITZE

BLACK OXIDE

TOILET | DURAVIT HAPPY D.2

BATHROOM SINK | KOHLER KATHRYN WHITE 19" X 15"

UNDERMOUNT BATHROOM TUB | KOHLER UNDERSCORE WHITE 60" X 30"