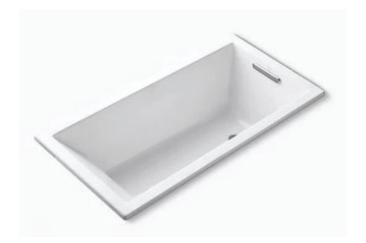

TUB SPOUT | BRIZO LITZE

BLACK OXIDE

TOILET | DURAVIT HAPPY D.2

BATHROOM SINK | KOHLER KATHRYN WHITE 19" X 15"

UNDERMOUNT BATHROOM TUB | KOHLER UNDERSCORE WHITE 60" X 30"