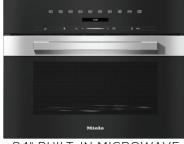

24" BUILT-IN MICROWAVE OVEN | MIELE

30" H7760BPAM OVEN | MIELE

STAINLESS

KITCHEN SINK | BLANCO 22" x 17"

Rooted in Nature

The Cowherd