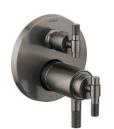

#### "THE COWHERD" SCHEME

BATHROOM FAUCET | BRIZO LITZE LUXE STEEL

SHOWER/TUB DIVERTER | BRIZO LITZE LUXE STEEL

LUXE STEEL

HANDSHOWER | BRIZO ESSENTIAL LUXE STEEL

RAIN SHOWER HEAD | BRIZO ESSENTIAL LUXE STEEL