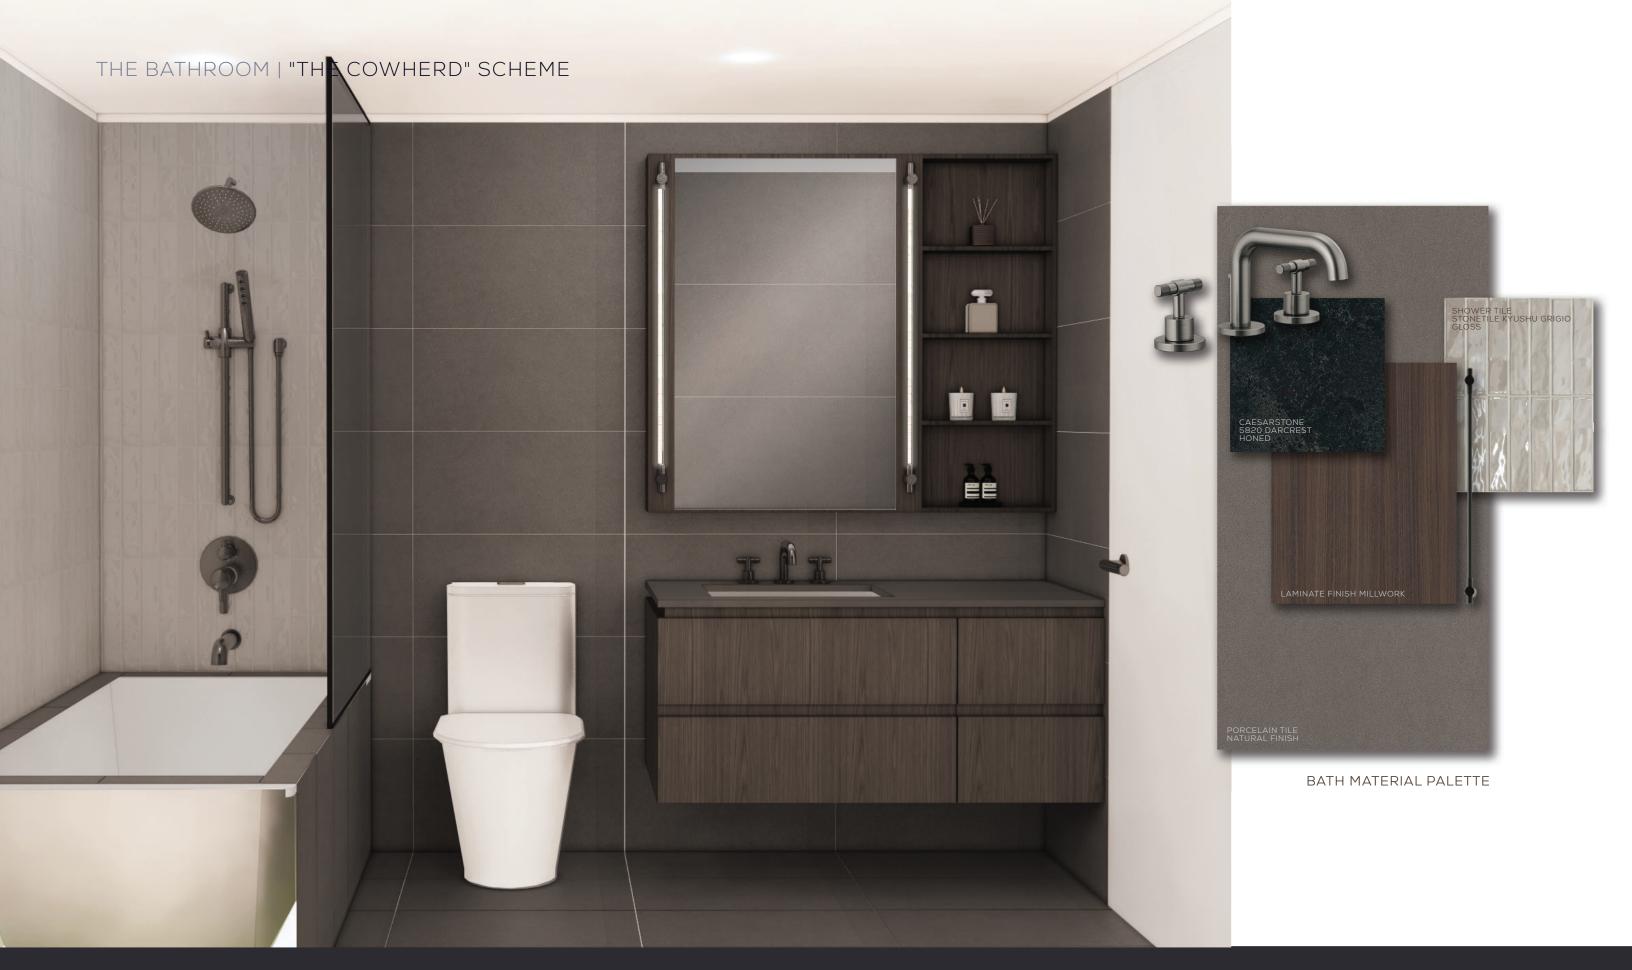

### THE BATHROOM | PLUMBING & FIXTURES PACKAGE

#### "THE COWHERD" SCHEME

BATHROOM FAUCET | BRIZO LITZE LUXE STEEL

SHOWER/TUB DIVERTER | BRIZO LITZE LUXE STEEL

LUXE STEEL

HANDSHOWER | BRIZO ESSENTIAL LUXE STEEL

RAIN SHOWER HEAD | BRIZO ESSENTIAL LUXE STEEL

TUB SPOUT | BRIZO LITZE

BLACK OXIDE

TOILET | DURAVIT HAPPY D.2

BATHROOM SINK | KOHLER KATHRYN WHITE 19" X 15"

UNDERMOUNT BATHROOM TUB | KOHLER UNDERSCORE WHITE 60" X 30"