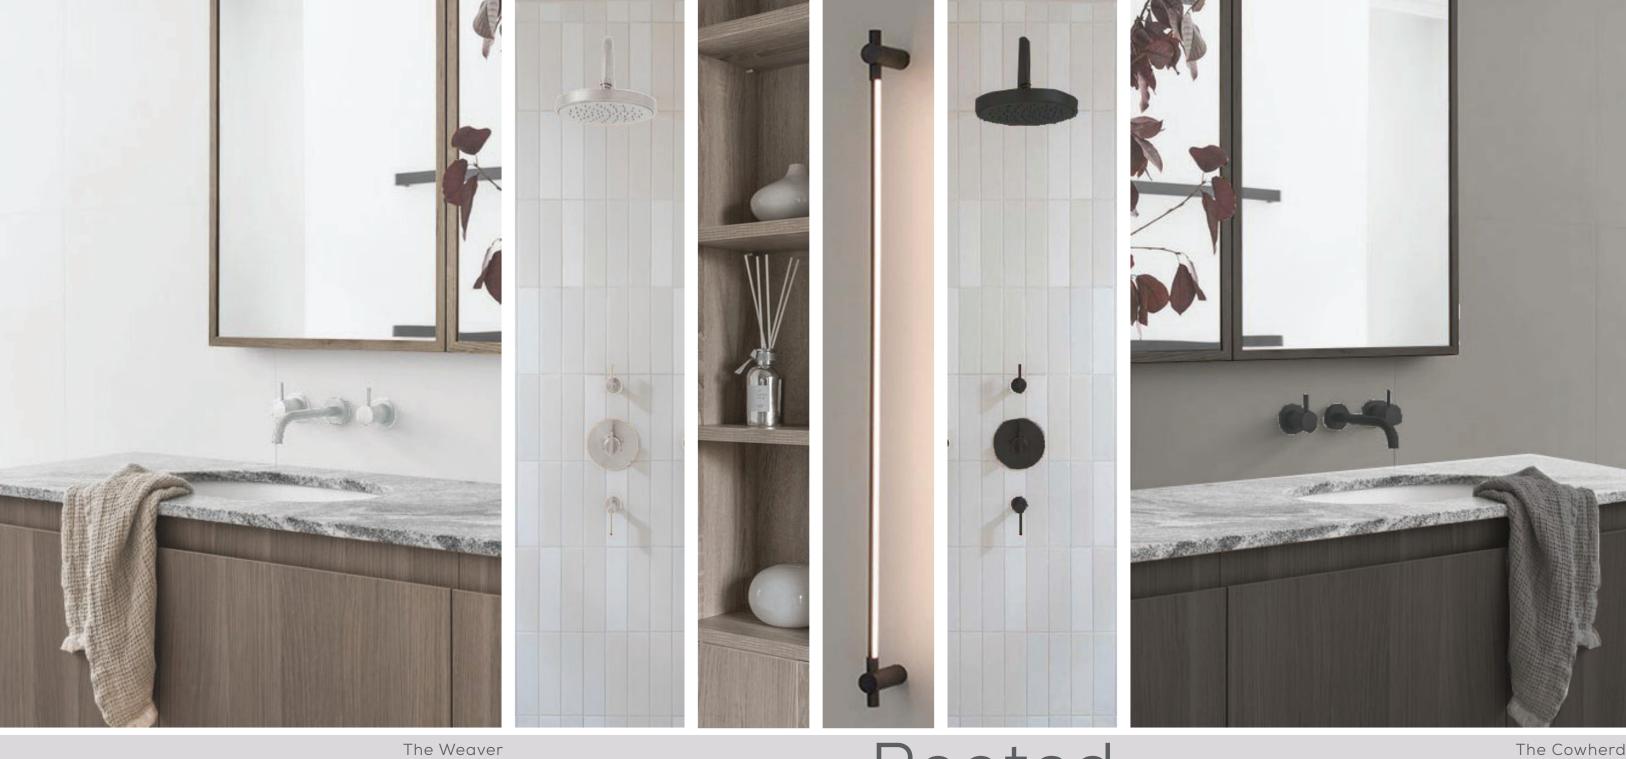

# Rooted in Nature

The Weaver

The Cowherd

### THE BATHROOM | PLUMBING & FIXTURES PACKAGE

#### "THE WEAVER" SCHEME

BATHROOM FAUCET | BRIZO LITZE

SHOWER/TUB DIVERTER | BRIZO LITZE LUXE NICKEL

TUB SPOUT | BRIZO LITZE LUXE NICKEL

SURFACE MOUNT

VANITY LIGHT | JUNIPER

SATIN NICKEL

LUXE NICKEL

RAIN SHOWER HEAD | BRIZO ESSENTIAL LUXE NICKEL

#### "THE COWHERD" SCHEME

BATHROOM FAUCET | BRIZO LITZE LUXE STEEL

SHOWER/TUB DIVERTER | BRIZO LITZE LUXE STEEL

LUXE STEEL

HANDSHOWER | BRIZO ESSENTIAL LUXE STEEL

RAIN SHOWER HEAD | BRIZO ESSENTIAL LUXE STEEL

TUB SPOUT | BRIZO LITZE

BLACK OXIDE

TOILET | DURAVIT HAPPY D.2

BATHROOM SINK | KOHLER KATHRYN WHITE 19" X 15"

UNDERMOUNT BATHROOM TUB | KOHLER UNDERSCORE WHITE 60" X 30"