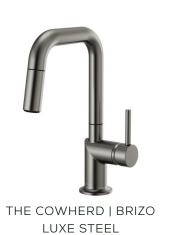

#### "THE COWHERD" SCHEME

BATHROOM FAUCET | BRIZO LITZE LUXE STEEL

SHOWER/TUB DIVERTER | BRIZO LITZE LUXE STEEL

LUXE STEEL

HANDSHOWER | BRIZO ESSENTIAL LUXE STEEL

RAIN SHOWER HEAD | BRIZO ESSENTIAL LUXE STEEL