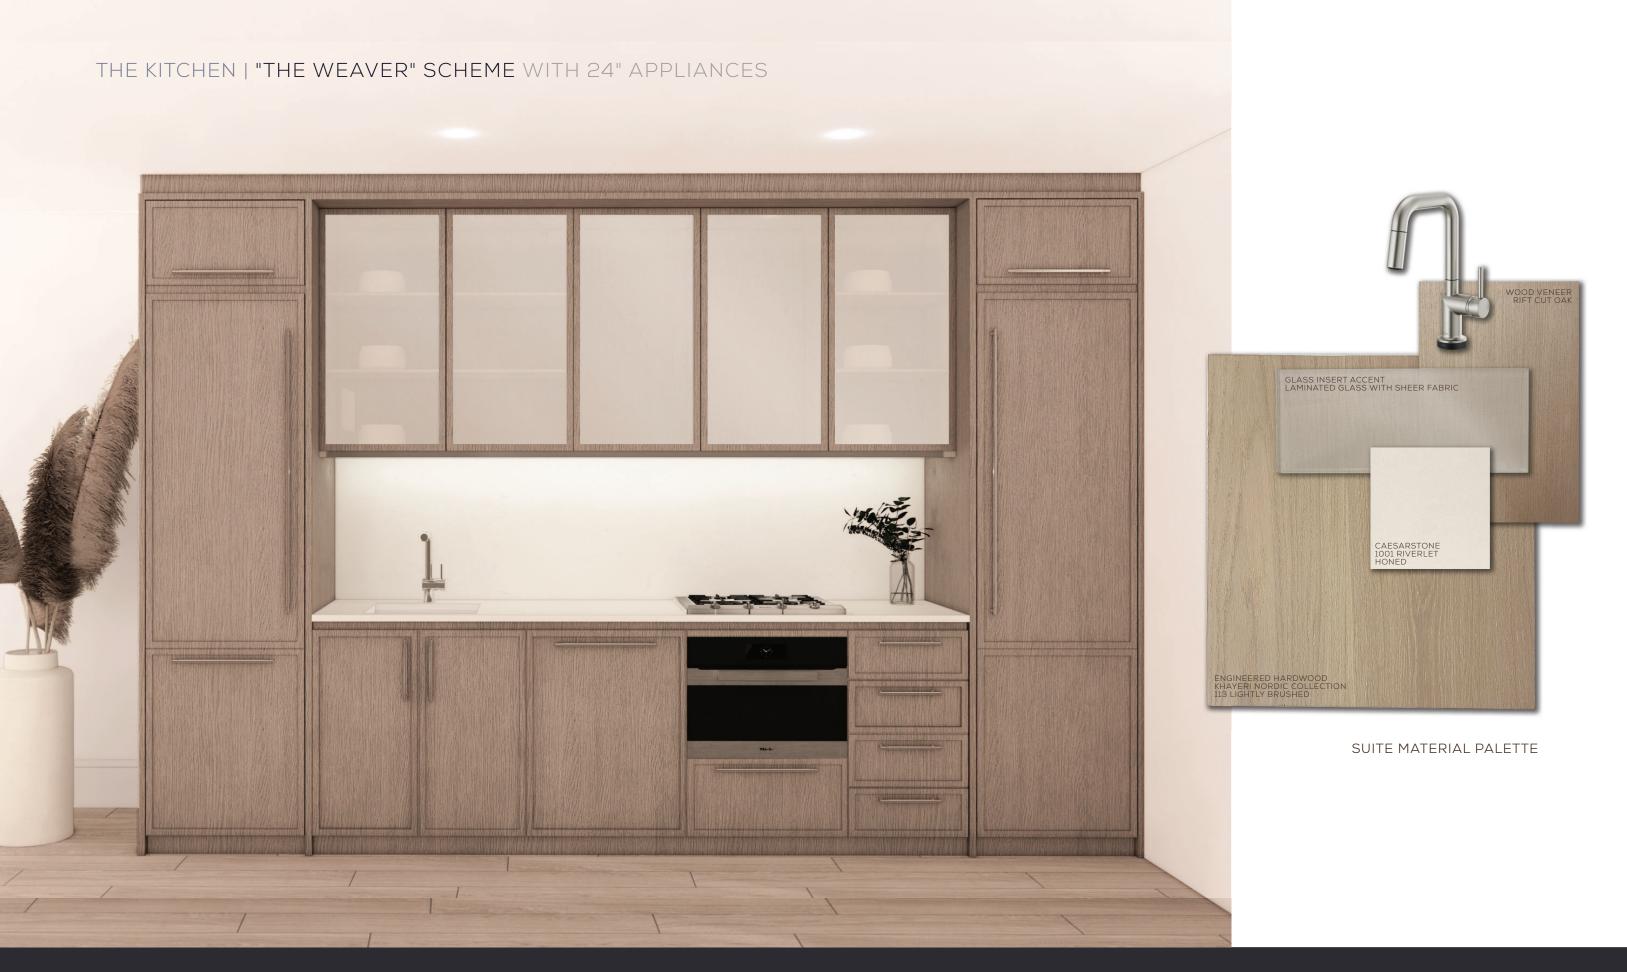

# Rooted in Nature

The Weaver

The Cowherd

## THE KITCHEN | 24" APPLIANCE & FIXTURE PACKAGE

EUROPEAN REFRIGERATION 24" BOTTOM MOUNT PANEL READY | MIELE

G5056 SCVI 24" PANEL READY DISHWASHER | MIELE

24" INSET HOOD FAN | MIELE

24" GAS COOKTOP 4 BURNER | MIELE

24" SPEED OVEN | MIELE

STAINLESS

KITCHEN SINK | BLANCO 22" x 17"