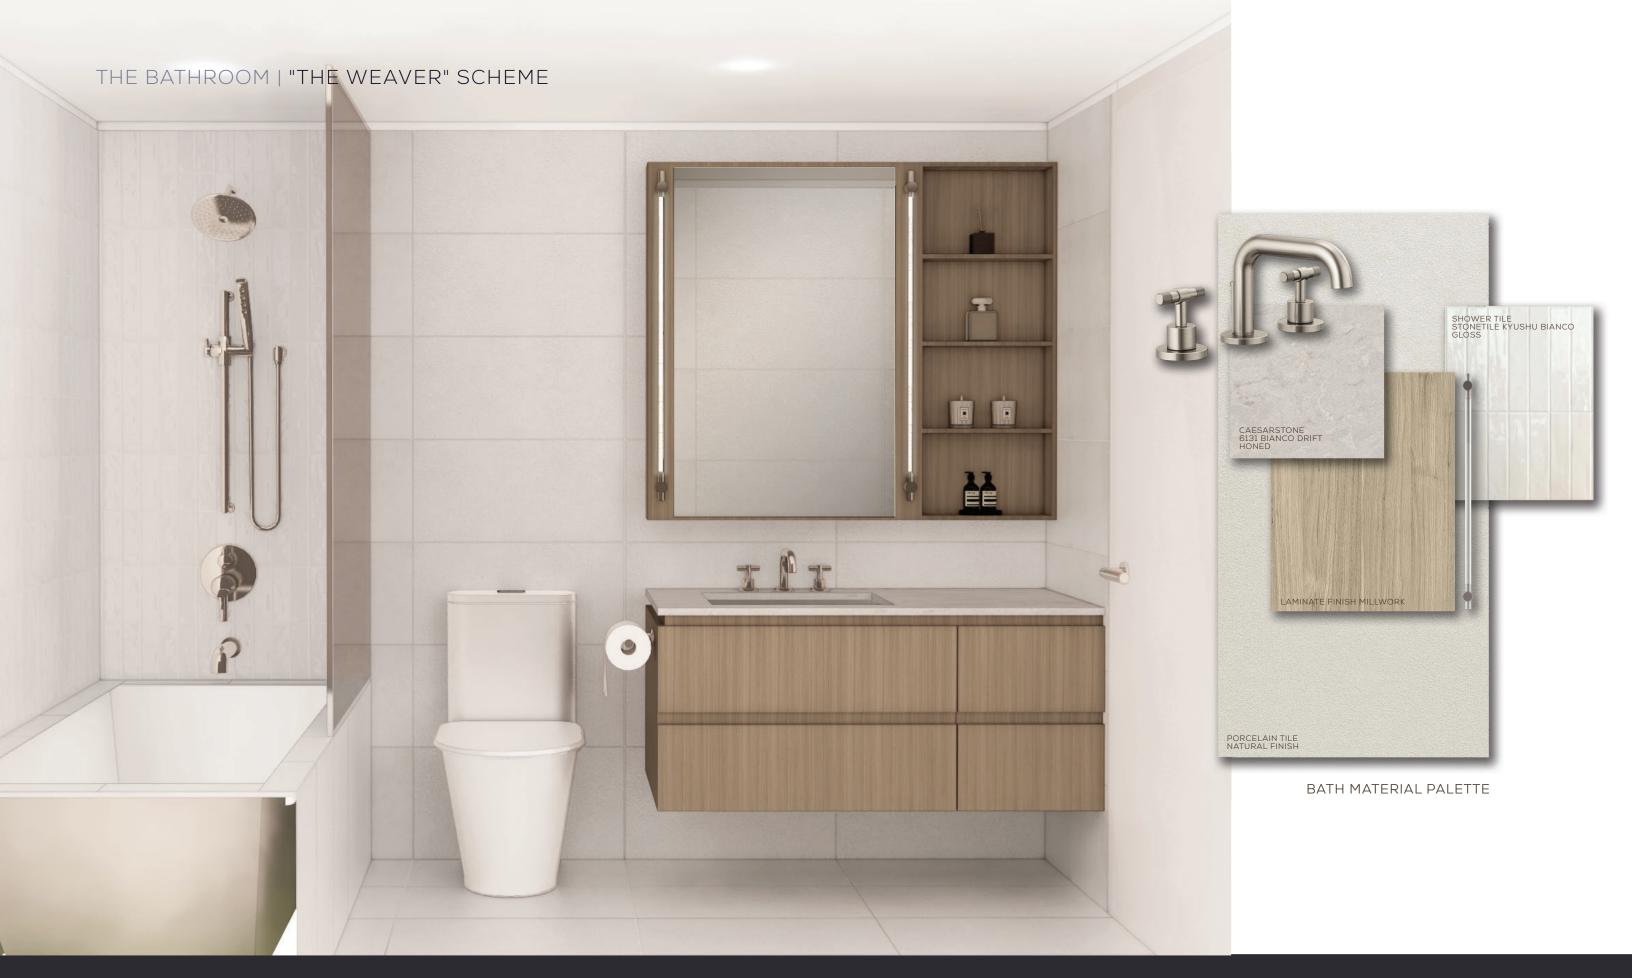

### THE BATHROOM | PLUMBING & FIXTURES PACKAGE

#### "THE WEAVER" SCHEME

BATHROOM FAUCET | BRIZO LITZE

SHOWER/TUB DIVERTER | BRIZO LITZE LUXE NICKEL

TUB SPOUT | BRIZO LITZE LUXE NICKEL

SURFACE MOUNT

VANITY LIGHT | JUNIPER

SATIN NICKEL

LUXE NICKEL

RAIN SHOWER HEAD | BRIZO ESSENTIAL LUXE NICKEL