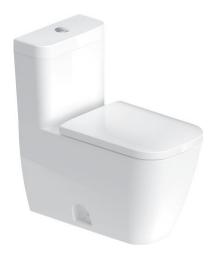

TUB SPOUT | BRIZO LITZE

BLACK OXIDE

TOILET | DURAVIT HAPPY D.2

BATHROOM SINK | KOHLER KATHRYN WHITE 19" X 15"

UNDERMOUNT BATHROOM TUB | KOHLER UNDERSCORE WHITE 60" X 30"