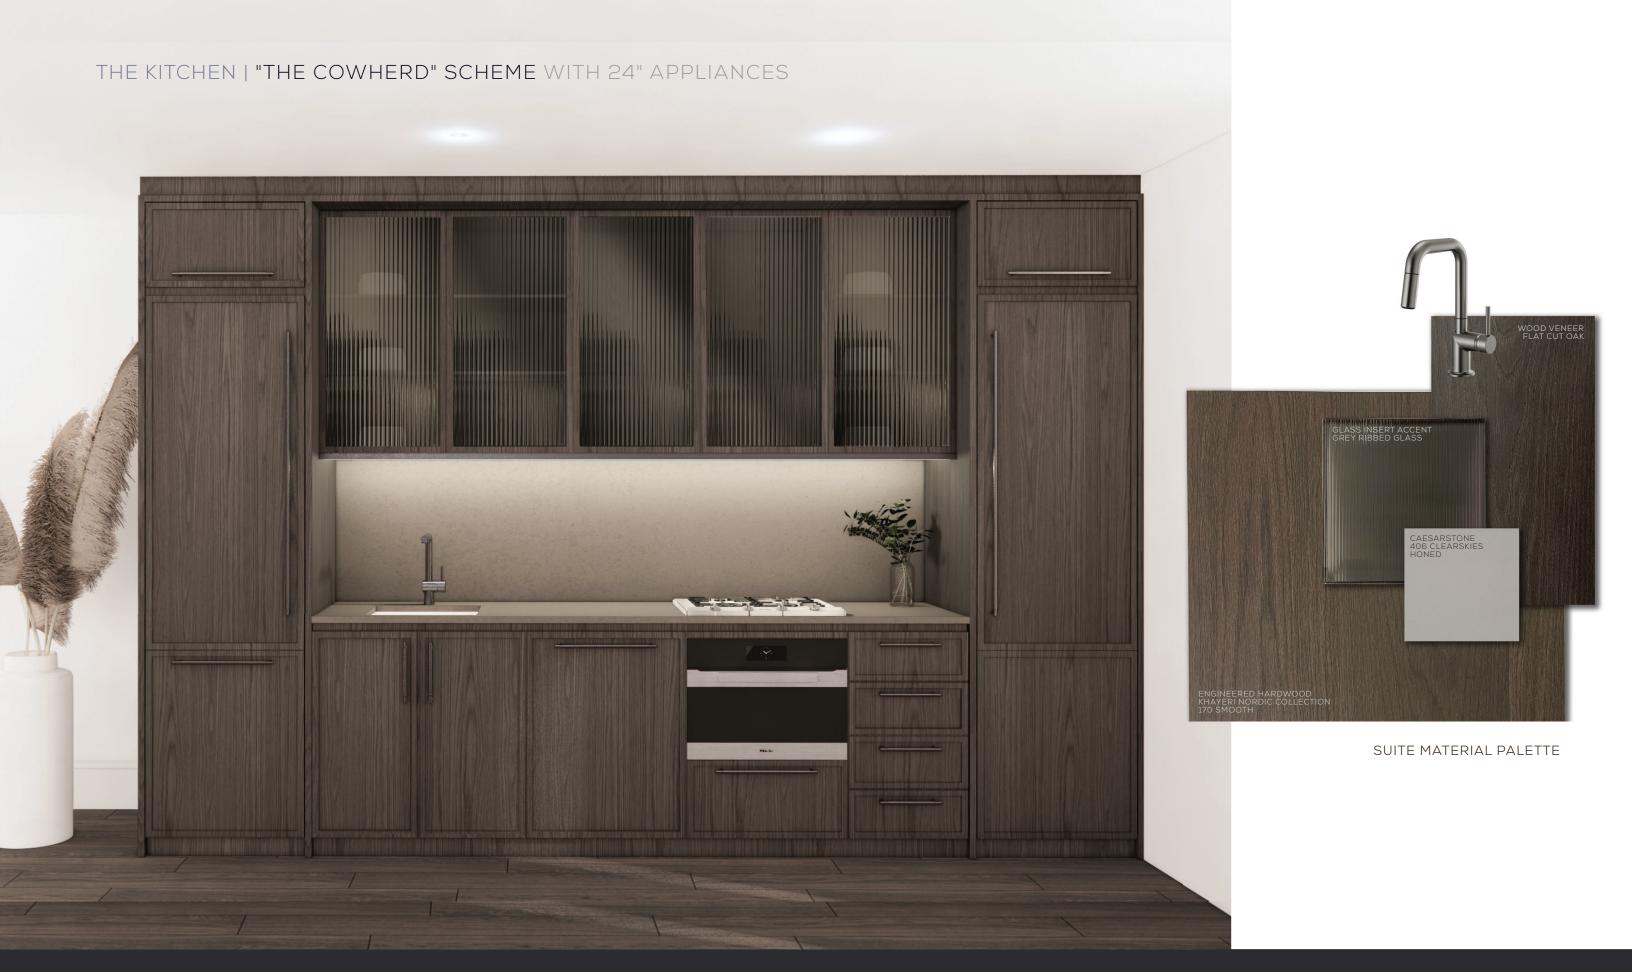

# Rooted in Nature

The Weaver

The Cowherd

# THE KITCHEN | 30" APPLIANCE & FIXTURE PACKAGE

**EUROPEAN REFRIGERATION** 30" BOTTOM MOUNT PANEL READY | MIELE

G5056 SCVI 24" PANEL READY DISHWASHER | MIELE

32" INSET HOOD FAN | MIELE

30" GAS COOKTOP 5 BURNER | MIELE

24" BUILT-IN MICROWAVE OVEN | MIELE

30" H7760BPAM OVEN | MIELE

STAINLESS

KITCHEN SINK | BLANCO 22" x 17"

Rooted in Nature

The Cowherd