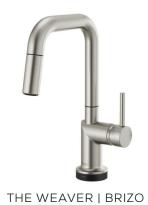

# Rooted in Nature

The Weaver

The Cowherd

#### "THE WEAVER" SCHEME

BATHROOM FAUCET | BRIZO LITZE

SHOWER/TUB DIVERTER | BRIZO LITZE LUXE NICKEL

TUB SPOUT | BRIZO LITZE LUXE NICKEL

SURFACE MOUNT

VANITY LIGHT | JUNIPER

SATIN NICKEL

LUXE NICKEL