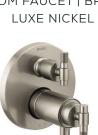

#### "THE COWHERD" SCHEME

BATHROOM FAUCET | BRIZO LITZE LUXE STEEL

SHOWER/TUB DIVERTER | BRIZO LITZE LUXE STEEL

LUXE STEEL

HANDSHOWER | BRIZO ESSENTIAL LUXE STEEL

RAIN SHOWER HEAD | BRIZO ESSENTIAL LUXE STEEL