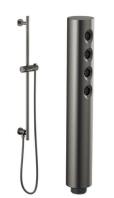

#### "THE COWHERD" SCHEME

BATHROOM FAUCET | BRIZO LITZE LUXE STEEL

SHOWER/TUB DIVERTER | BRIZO LITZE LUXE STEEL

LUXE STEEL

HANDSHOWER | BRIZO ESSENTIAL LUXE STEEL

RAIN SHOWER HEAD | BRIZO ESSENTIAL LUXE STEEL