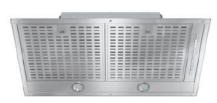

## THE KITCHEN | 24" APPLIANCE & FIXTURE PACKAGE

EUROPEAN REFRIGERATION 24" BOTTOM MOUNT PANEL READY | MIELE

G5056 SCVI 24" PANEL READY DISHWASHER | MIELE

24" INSET HOOD FAN | MIELE

24" GAS COOKTOP 4 BURNER | MIELE

# THE KITCHEN | 30" APPLIANCE & FIXTURE PACKAGE

**EUROPEAN REFRIGERATION** 30" BOTTOM MOUNT PANEL READY | MIELE

G5056 SCVI 24" PANEL READY DISHWASHER | MIELE

32" INSET HOOD FAN | MIELE

30" GAS COOKTOP 5 BURNER | MIELE