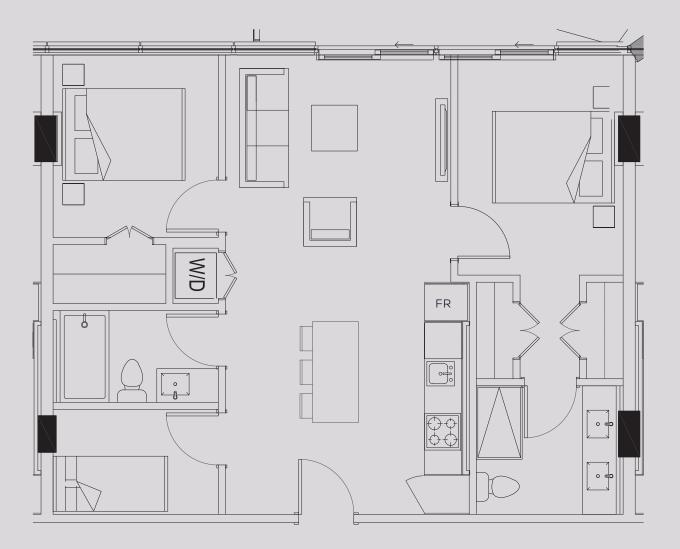

#### THE PLAN | TYPICAL 1 BED + DEN & 2 BED + DEN (PLANS PENDING ARCHITECTURAL REVISION)

- 10'-6" KITCHEN WITH 24" PANTRY/CLOSET (24" APPLIANCE PACKAGE)
- 12'-6" KITCHEN WITH 30" PANTRY/CLOSET (30" APPLIANCE PACKAGE)
- 9' X 5' BATHROOM WITH TYPICAL SINGLE VANITY
- 7' X 8' BENSUITE BATHROOM WITH TYPICAL DOUBLE VANITY