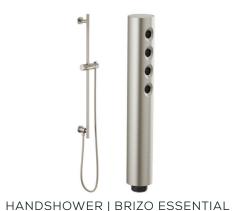

#### "THE COWHERD" SCHEME

BATHROOM FAUCET | BRIZO LITZE LUXE STEEL

SHOWER/TUB DIVERTER | BRIZO LITZE LUXE STEEL

LUXE STEEL

HANDSHOWER | BRIZO ESSENTIAL LUXE STEEL

RAIN SHOWER HEAD | BRIZO ESSENTIAL LUXE STEEL