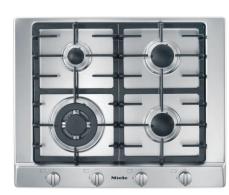

## THE KITCHEN | 24" APPLIANCE & FIXTURE PACKAGE

EUROPEAN REFRIGERATION 24" BOTTOM MOUNT PANEL READY | MIELE

G5056 SCVI 24" PANEL READY DISHWASHER | MIELE

24" INSET HOOD FAN | MIELE

24" GAS COOKTOP 4 BURNER | MIELE

# THE KITCHEN | 30" APPLIANCE & FIXTURE PACKAGE

**EUROPEAN REFRIGERATION** 30" BOTTOM MOUNT PANEL READY | MIELE

G5056 SCVI 24" PANEL READY DISHWASHER | MIELE

32" INSET HOOD FAN | MIELE

30" GAS COOKTOP 5 BURNER | MIELE