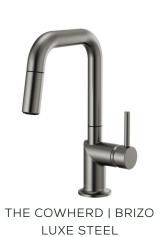

# THE KITCHEN | 30" APPLIANCE & FIXTURE PACKAGE

**EUROPEAN REFRIGERATION** 30" BOTTOM MOUNT PANEL READY | MIELE

G5056 SCVI 24" PANEL READY DISHWASHER | MIELE

32" INSET HOOD FAN | MIELE

30" GAS COOKTOP 5 BURNER | MIELE

24" BUILT-IN MICROWAVE OVEN | MIELE

30" H7760BPAM OVEN | MIELE

STAINLESS

KITCHEN SINK | BLANCO 22" x 17"

Rooted in Nature

The Cowherd