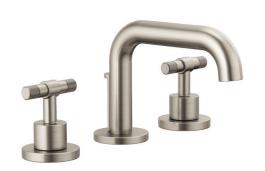

#### "THE COWHERD" SCHEME

BATHROOM FAUCET | BRIZO LITZE LUXE STEEL

SHOWER/TUB DIVERTER | BRIZO LITZE LUXE STEEL

LUXE STEEL

HANDSHOWER | BRIZO ESSENTIAL LUXE STEEL

RAIN SHOWER HEAD | BRIZO ESSENTIAL LUXE STEEL