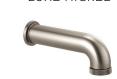

TUB SPOUT | BRIZO LITZE

BLACK OXIDE

TOILET | DURAVIT HAPPY D.2

BATHROOM SINK | KOHLER KATHRYN WHITE 19" X 15"

UNDERMOUNT BATHROOM TUB | KOHLER UNDERSCORE WHITE 60" X 30"