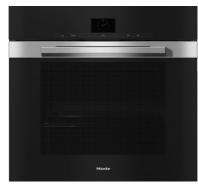

24" BUILT-IN MICROWAVE OVEN | MIELE

30" H7760BPAM OVEN | MIELE

STAINLESS

KITCHEN SINK | BLANCO 22" x 17"

Rooted in Nature

The Cowherd