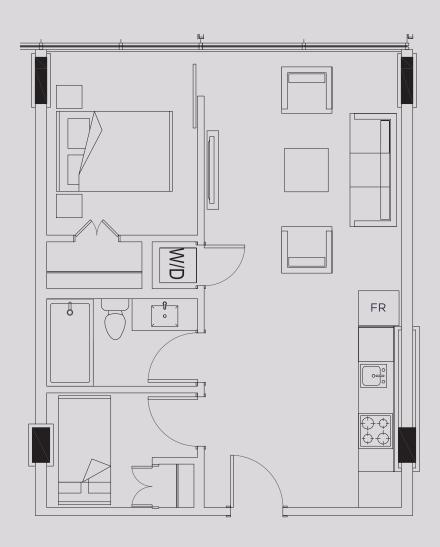

#### THE PLAN | TYPICAL 1 BED + DEN & 2 BED + DEN (PLANS PENDING ARCHITECTURAL REVISION)

- 10'-6" KITCHEN WITH 24" PANTRY/CLOSET (24" APPLIANCE PACKAGE)
- 12'-6" KITCHEN WITH 30" PANTRY/CLOSET (30" APPLIANCE PACKAGE)
- 9' X 5' BATHROOM WITH TYPICAL SINGLE VANITY
- 7' X 8' BENSUITE BATHROOM WITH TYPICAL DOUBLE VANITY