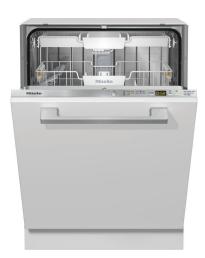

## THE KITCHEN | 24" APPLIANCE & FIXTURE PACKAGE

EUROPEAN REFRIGERATION 24" BOTTOM MOUNT PANEL READY | MIELE

G5056 SCVI 24" PANEL READY DISHWASHER | MIELE

24" INSET HOOD FAN | MIELE

24" GAS COOKTOP 4 BURNER | MIELE

# THE KITCHEN | 30" APPLIANCE & FIXTURE PACKAGE

**EUROPEAN REFRIGERATION** 30" BOTTOM MOUNT PANEL READY | MIELE

G5056 SCVI 24" PANEL READY DISHWASHER | MIELE

32" INSET HOOD FAN | MIELE

30" GAS COOKTOP 5 BURNER | MIELE