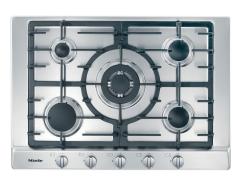

# THE KITCHEN | 30" APPLIANCE & FIXTURE PACKAGE

**EUROPEAN REFRIGERATION** 30" BOTTOM MOUNT PANEL READY | MIELE

G5056 SCVI 24" PANEL READY DISHWASHER | MIELE

32" INSET HOOD FAN | MIELE

30" GAS COOKTOP 5 BURNER | MIELE