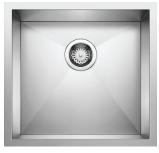

## THE KITCHEN | 24" APPLIANCE & FIXTURE PACKAGE

EUROPEAN REFRIGERATION 24" BOTTOM MOUNT PANEL READY | MIELE

G5056 SCVI 24" PANEL READY DISHWASHER | MIELE

24" INSET HOOD FAN | MIELE

24" GAS COOKTOP 4 BURNER | MIELE

24" SPEED OVEN | MIELE

STAINLESS

KITCHEN SINK | BLANCO 22" x 17"

# THE KITCHEN | 30" APPLIANCE & FIXTURE PACKAGE

**EUROPEAN REFRIGERATION** 30" BOTTOM MOUNT PANEL READY | MIELE

G5056 SCVI 24" PANEL READY DISHWASHER | MIELE

32" INSET HOOD FAN | MIELE

30" GAS COOKTOP 5 BURNER | MIELE

24" BUILT-IN MICROWAVE OVEN | MIELE

30" H7760BPAM OVEN | MIELE

STAINLESS

KITCHEN SINK | BLANCO 22" x 17"

Rooted in Nature

The Cowherd