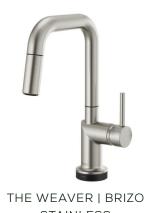

#### "THE WEAVER" SCHEME

BATHROOM FAUCET | BRIZO LITZE

SHOWER/TUB DIVERTER | BRIZO LITZE LUXE NICKEL

TUB SPOUT | BRIZO LITZE LUXE NICKEL

SURFACE MOUNT

VANITY LIGHT | JUNIPER

SATIN NICKEL

LUXE NICKEL