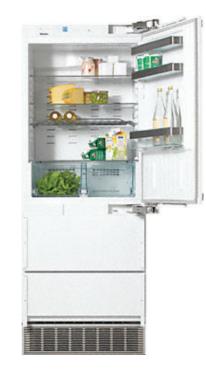

## THE KITCHEN | 24" APPLIANCE & FIXTURE PACKAGE

EUROPEAN REFRIGERATION 24" BOTTOM MOUNT PANEL READY | MIELE

G5056 SCVI 24" PANEL READY DISHWASHER | MIELE

24" INSET HOOD FAN | MIELE

24" GAS COOKTOP 4 BURNER | MIELE

# THE KITCHEN | 30" APPLIANCE & FIXTURE PACKAGE

**EUROPEAN REFRIGERATION** 30" BOTTOM MOUNT PANEL READY | MIELE

G5056 SCVI 24" PANEL READY DISHWASHER | MIELE

32" INSET HOOD FAN | MIELE

30" GAS COOKTOP 5 BURNER | MIELE