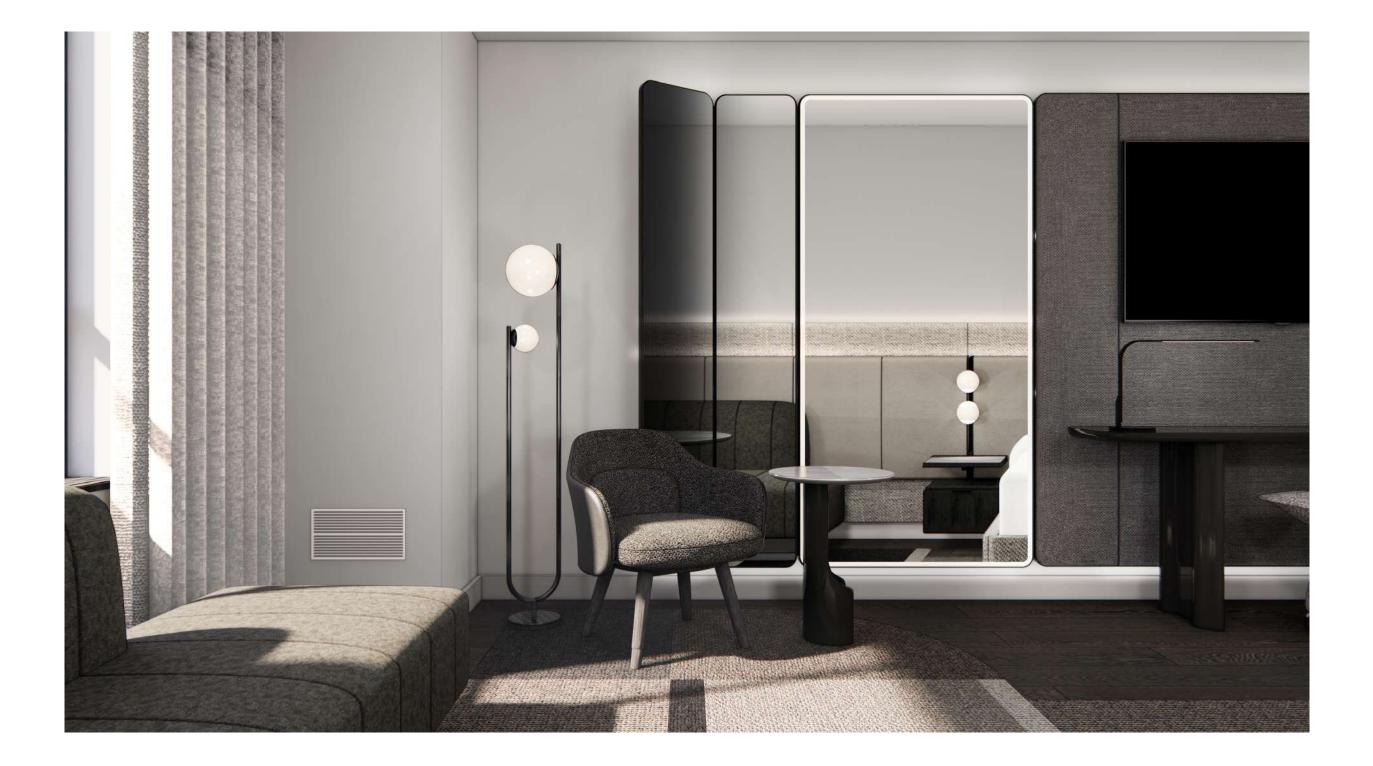

# MODERN THEATRE

TO BE APPLIED TO SINGLE KING MOCK UP ROOM

### ARCHITECTURAL FINISHES

- WALL & CEILING PAINT  $\bigcirc$ FOYER LAMINATE WALLS (M)
- BATHROOM PORCELAIN FLOOR (N)
- - BATHROOM WALL TILES 🔘
    - VANITY TOP STONE
      - CLEAR MIRROR  $\mathbb{R}$
  - TYP. MATTE BLACK METAL (S)
    - VINYL FLOORING