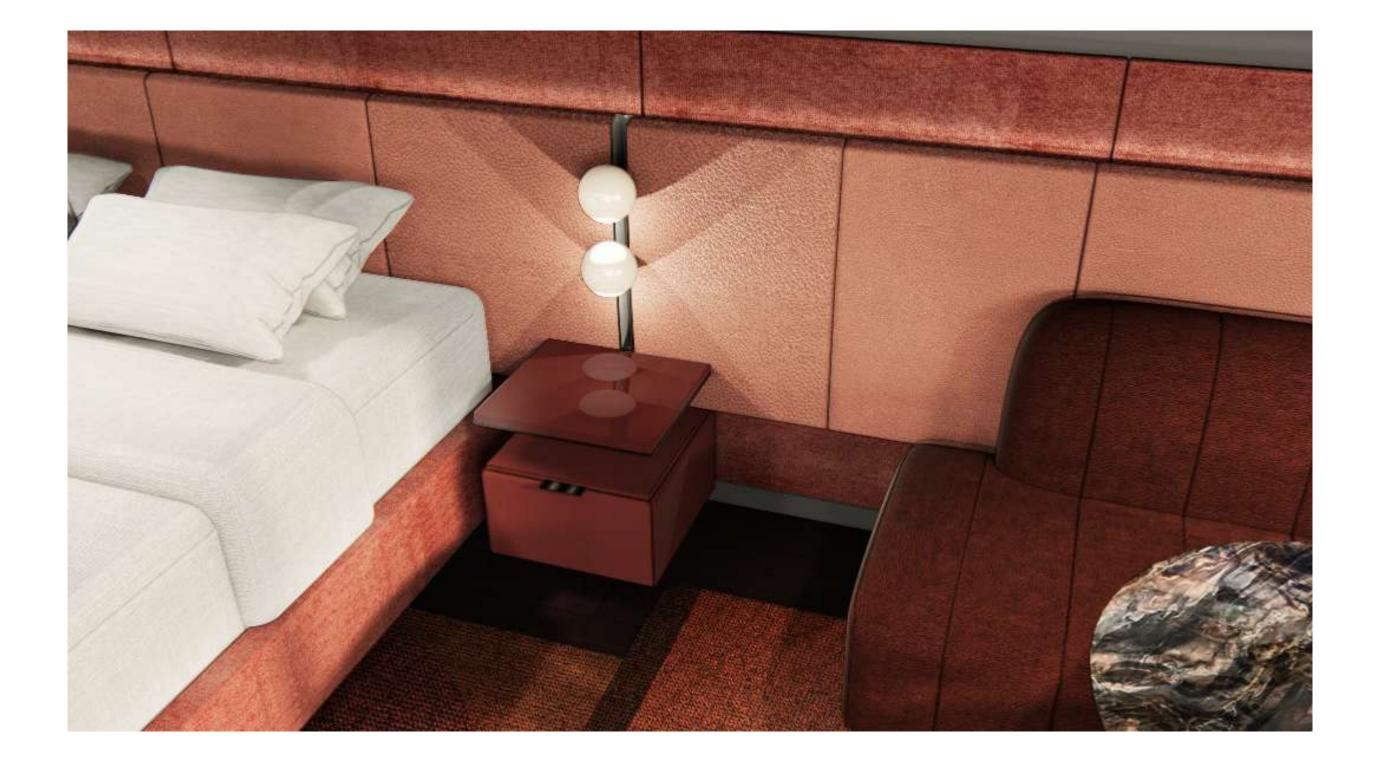

### ARCHITECTURAL FINISHES

- WALL & CEILING PAINT  $\bigcirc$ FOYER LAMINATE WALLS (M)
- BATHROOM PORCELAIN FLOOR (N)
- - BATHROOM WALL TILES 🔘
    - VANITY TOP STONE
      - CLEAR MIRROR  $\mathbb{R}$
  - TYP. MATTE BLACK METAL (S)
    - VINYL FLOORING