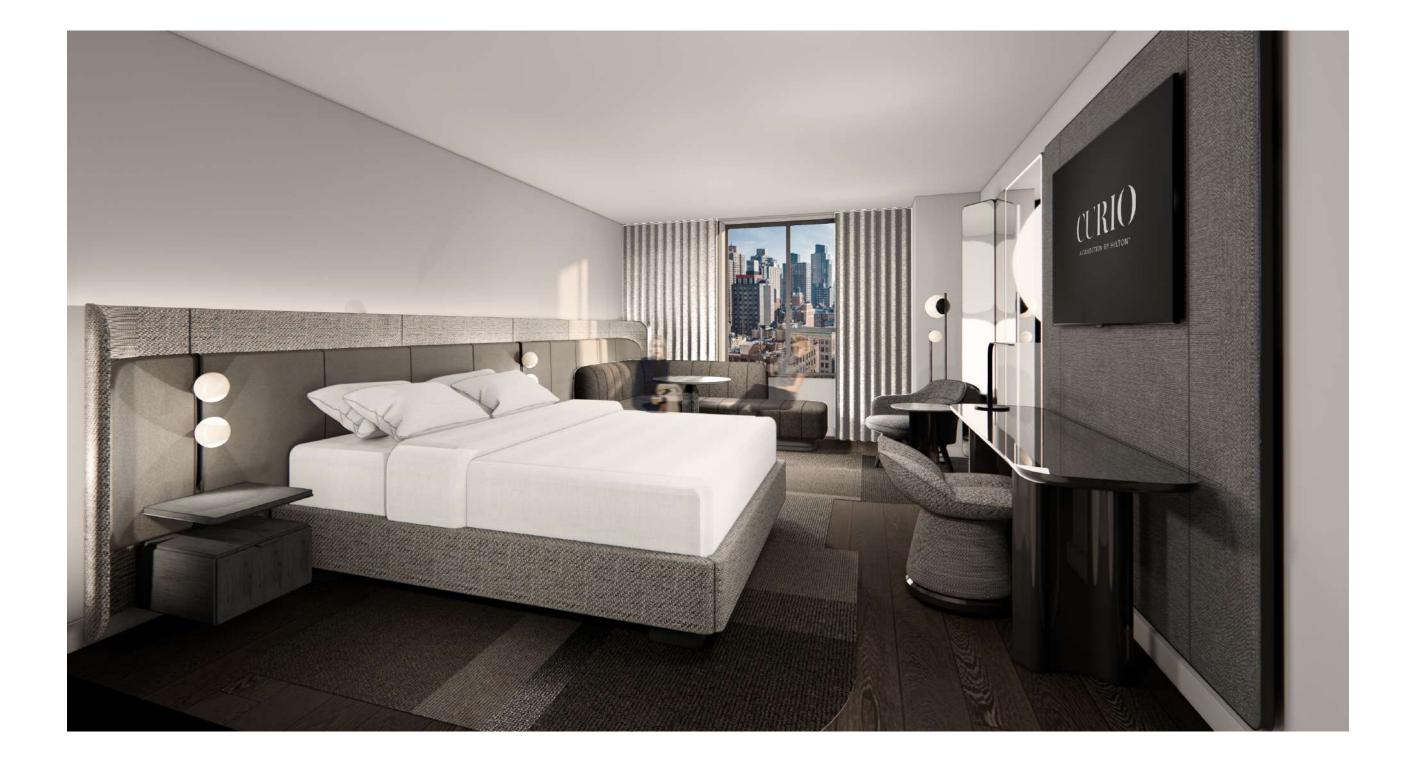

# MODERN THEATRE

TO BE APPLIED TO SINGLE KING MOCK UP ROOM

### ARCHITECTURAL FINISHES

- WALL & CEILING PAINT  $\bigcirc$ FOYER LAMINATE WALLS (M)
- BATHROOM PORCELAIN FLOOR (N)
- - BATHROOM WALL TILES 🔘
    - VANITY TOP STONE
      - CLEAR MIRROR  $\mathbb{R}$
  - TYP. MATTE BLACK METAL (S)
    - VINYL FLOORING