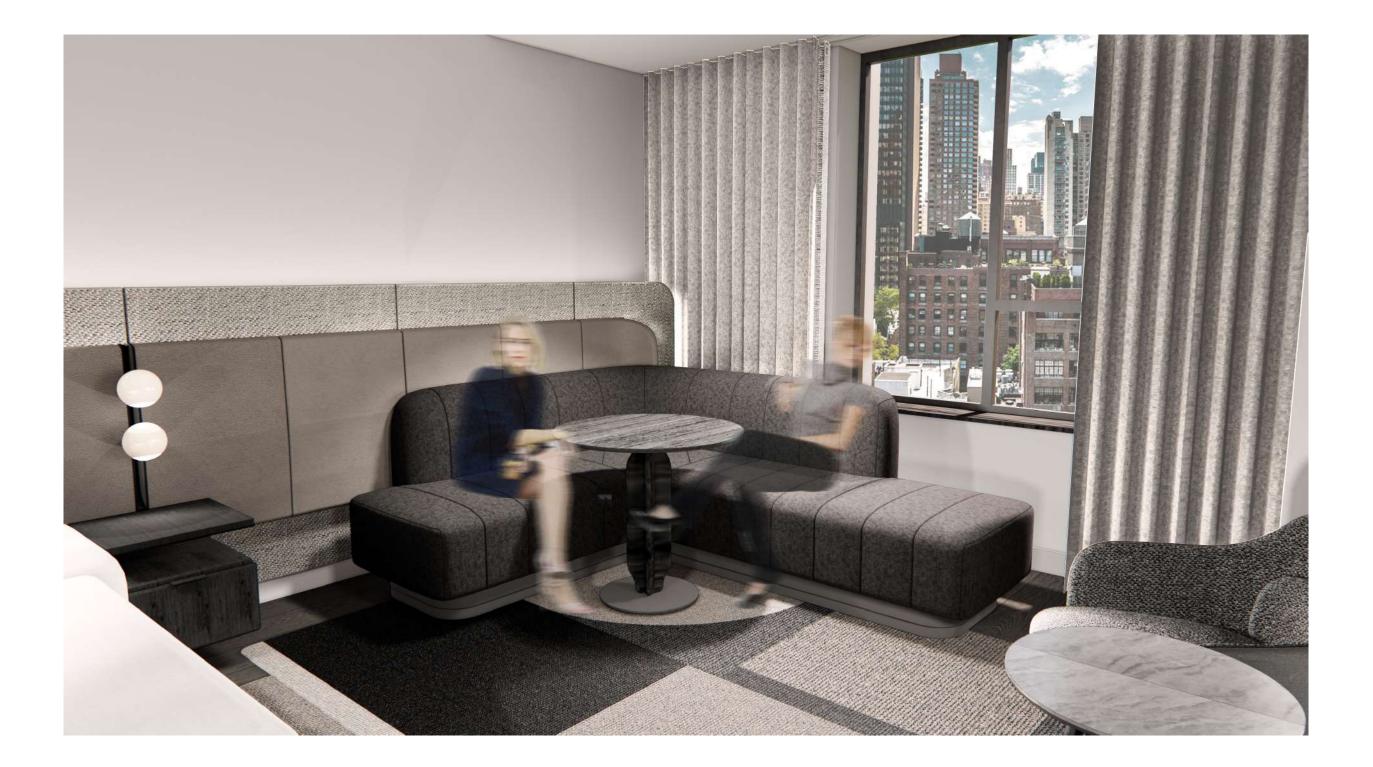

### ARCHITECTURAL FINISHES

- WALL & CEILING PAINT  $\bigcirc$ FOYER LAMINATE WALLS (M)
- BATHROOM PORCELAIN FLOOR (N)
- - BATHROOM WALL TILES 🔘
    - VANITY TOP STONE
      - CLEAR MIRROR  $\mathbb{R}$
  - TYP. MATTE BLACK METAL (S)
    - VINYL FLOORING