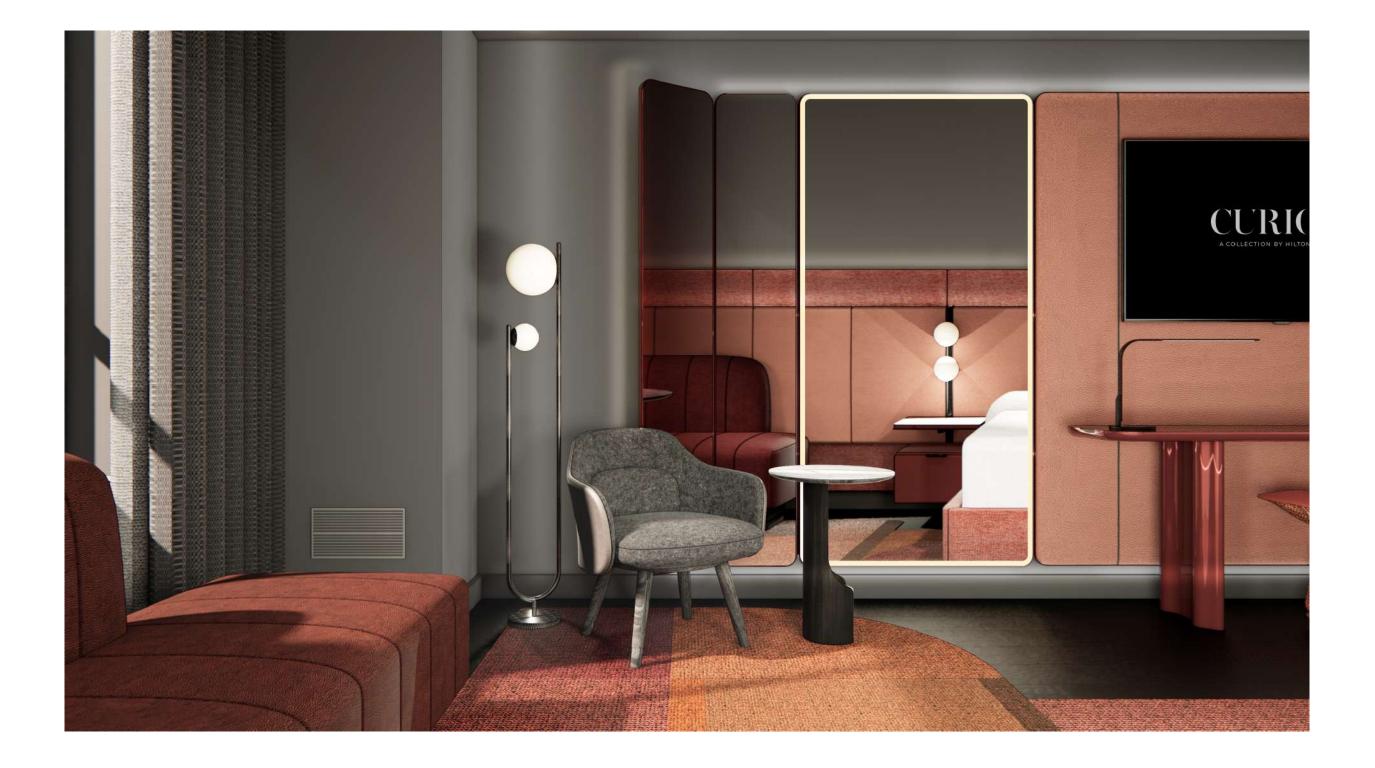

# REVISED PALETTES

MODERN THEATRE

• SILENT THEATRE

# MODERN THEATRE

TO BE APPLIED TO SINGLE KING MOCK UP ROOM

### ARCHITECTURAL FINISHES

- WALL & CEILING PAINT  $\bigcirc$ FOYER LAMINATE WALLS (M)
- BATHROOM PORCELAIN FLOOR (N)
- - BATHROOM WALL TILES 🔘
    - VANITY TOP STONE
      - CLEAR MIRROR  $\mathbb{R}$
  - TYP. MATTE BLACK METAL (S)
    - VINYL FLOORING