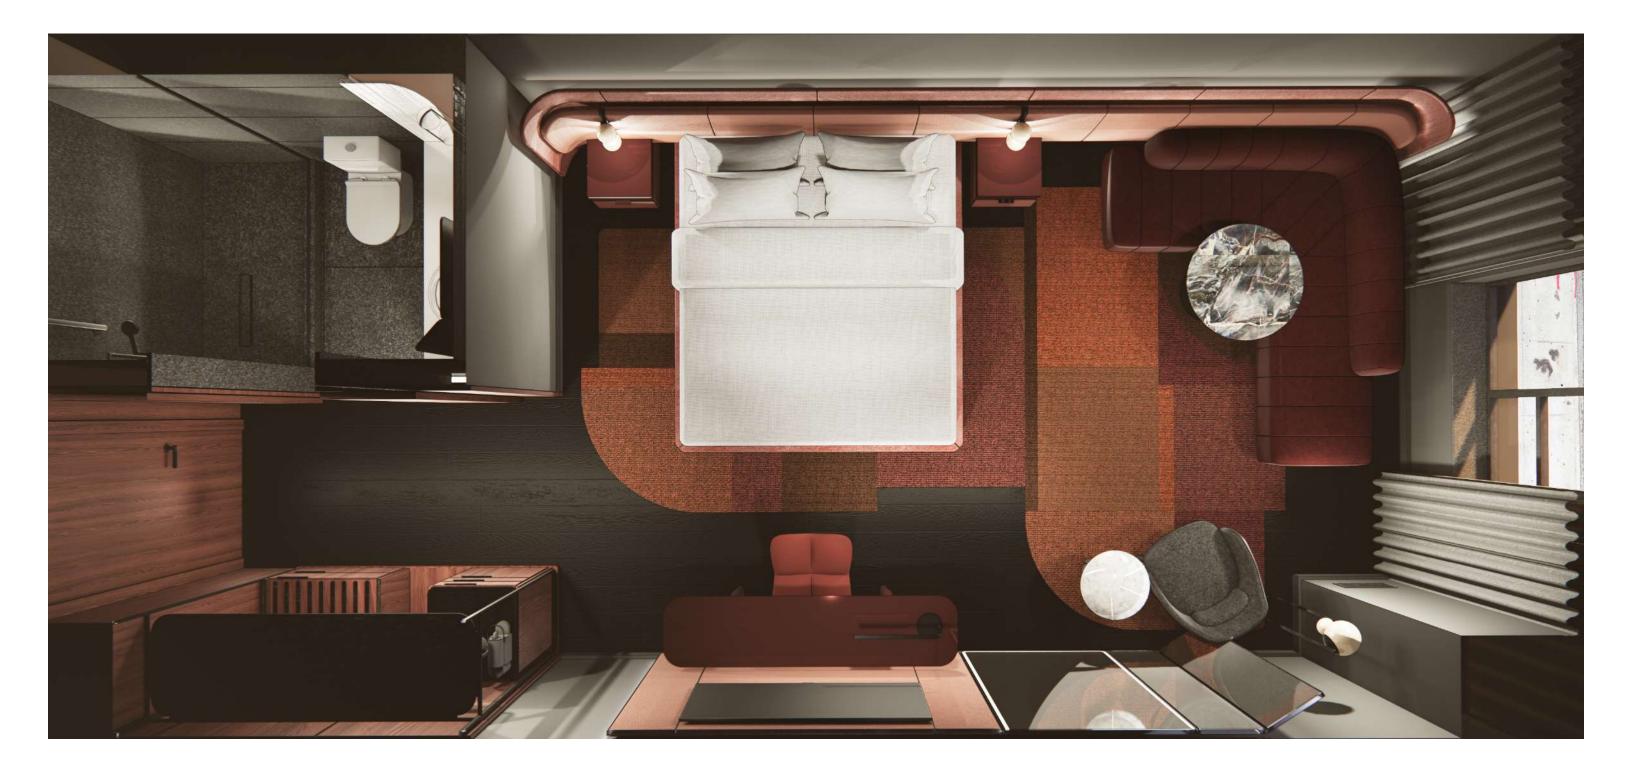

# MODERN THEATRE

TO BE APPLIED TO SINGLE KING MOCK UP ROOM

## SILENT THEATRE TO BE APPLIED TO DOUBLE QUEEN MOCK UP ROOM

NEW "MONOCHROMATIC" PALETTE FOR DOUBLE QUEEN MUR

IN LIEU OF PREVIOUS OPTION (USING SAME FF&E FINSIHES AS KING ROOM AND CHANGING THE FLOOR & WALLS TO A LIGHTER COLOUR