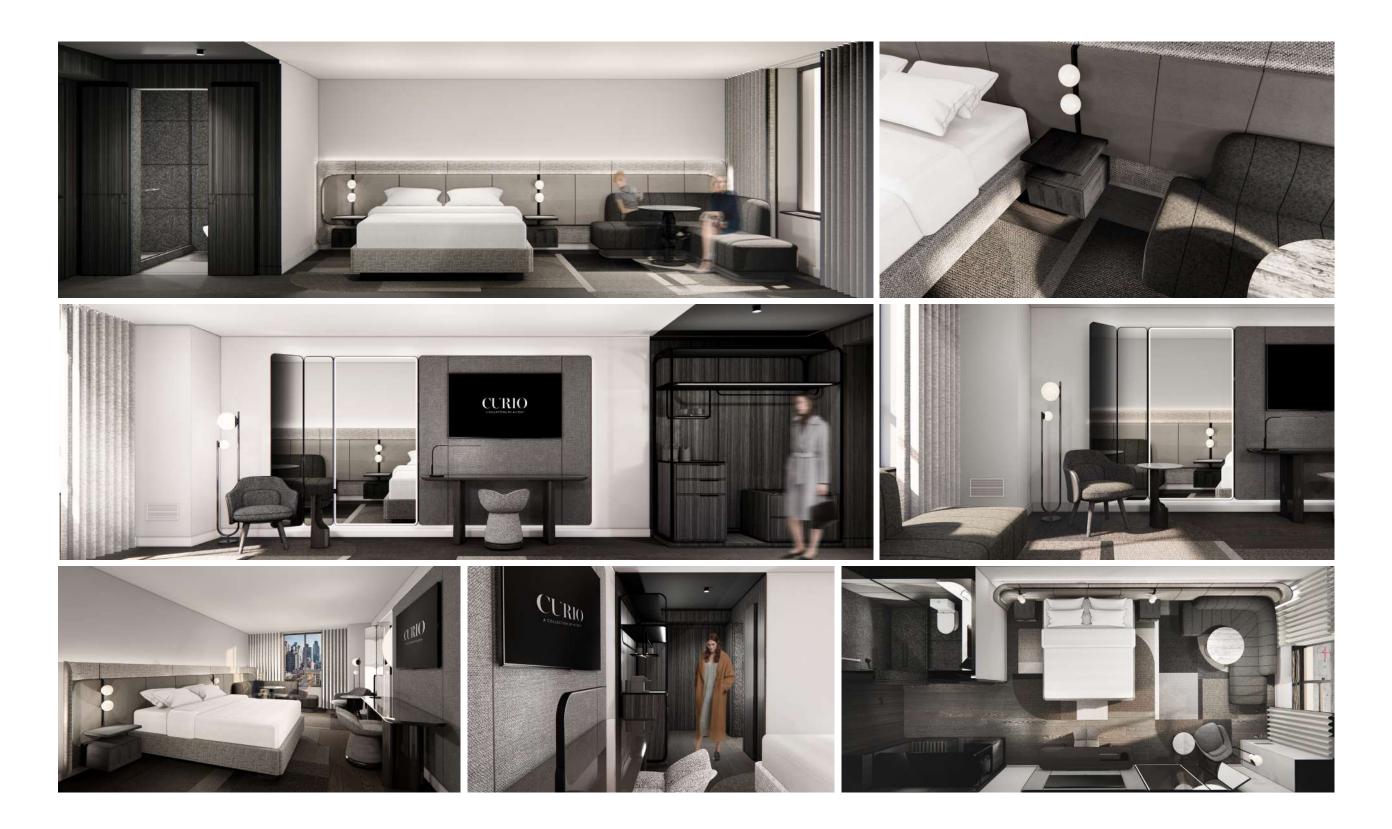

# MODERN THEATRE

TO BE APPLIED TO SINGLE KING MOCK UP ROOM

### ARCHITECTURAL FINISHES

- WALL & CEILING PAINT  $\bigcirc$ FOYER LAMINATE WALLS (M)
- BATHROOM PORCELAIN FLOOR (N)
- - BATHROOM WALL TILES 🔘
    - VANITY TOP STONE
      - CLEAR MIRROR  $\mathbb{R}$
  - TYP. MATTE BLACK METAL (S)
    - VINYL FLOORING