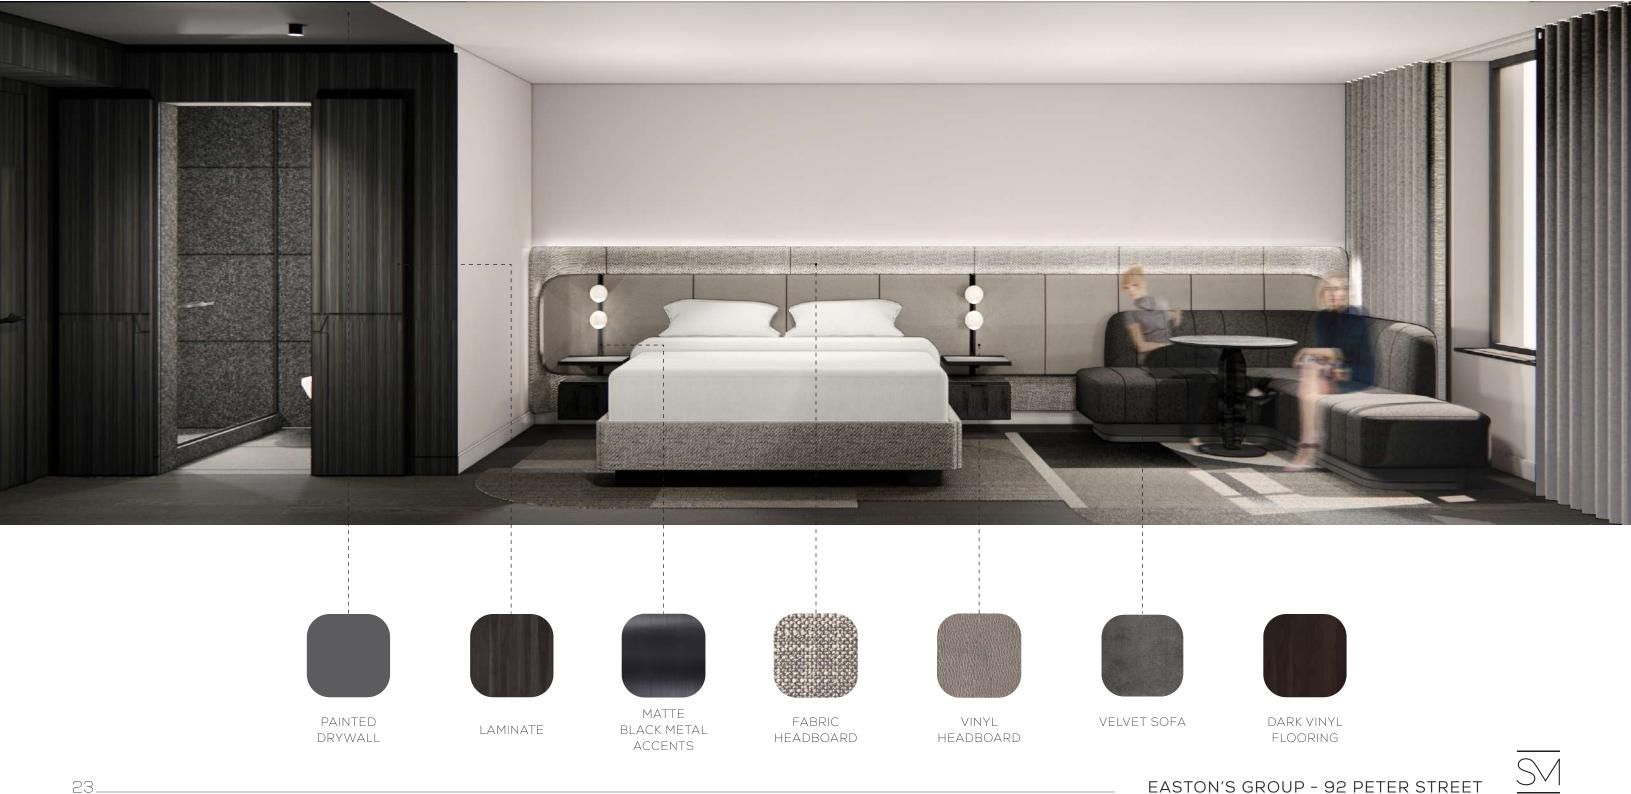

# 92 PETER STREET HOTEL

MOCK UP ROOM (SINGLE KING AND DOUBLE QUEEN ROOM) - REVISED FINISH PALETTES JUNE 21ST, 2022

### ARCHITECTURAL FINISHES

- WALL & CEILING PAINT  $\bigcirc$ FOYER LAMINATE WALLS (M)
- BATHROOM PORCELAIN FLOOR (N)
- - BATHROOM WALL TILES 🔘
    - VANITY TOP STONE
      - CLEAR MIRROR  $\mathbb{R}$
  - TYP. MATTE BLACK METAL (S)
    - VINYL FLOORING