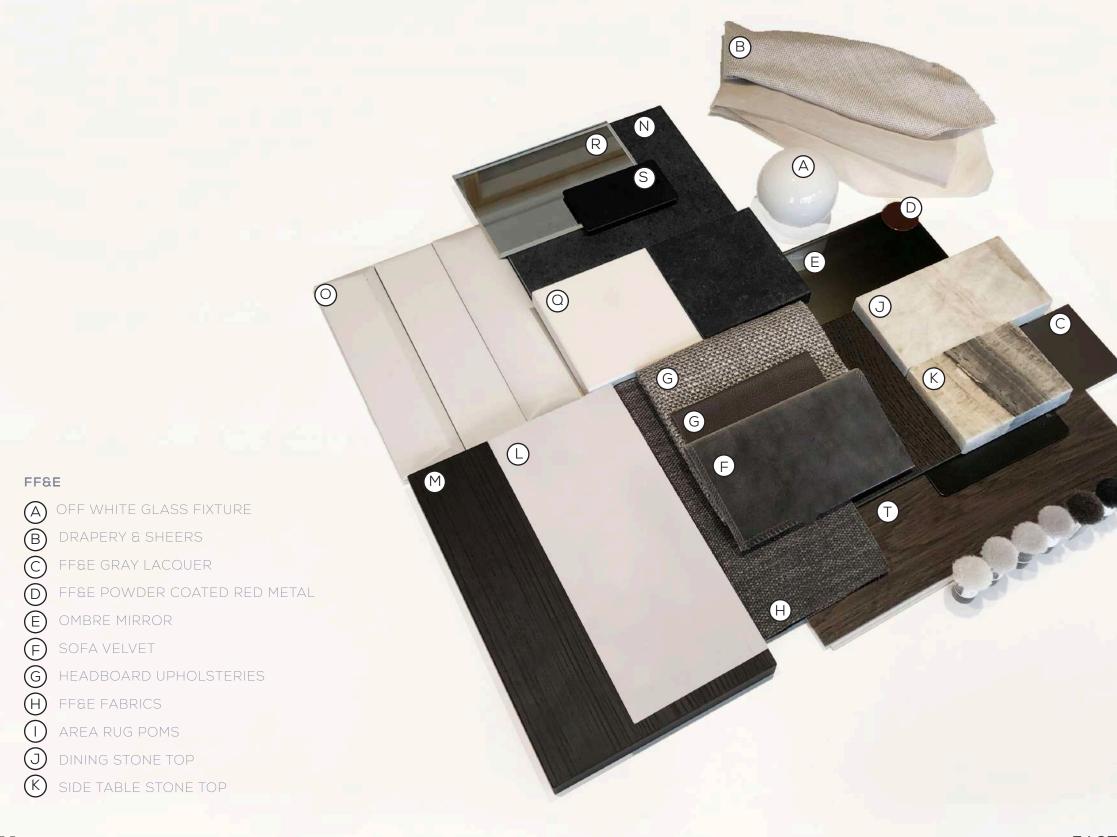

### ARCHITECTURAL FINISHES

- WALL & CEILING PAINT  $\bigcirc$ FOYER LAMINATE WALLS (M)
- BATHROOM PORCELAIN FLOOR (N)
- - BATHROOM WALL TILES 🔘
    - VANITY TOP STONE
      - CLEAR MIRROR  $\mathbb{R}$
  - TYP. MATTE BLACK METAL (S)
    - VINYL FLOORING