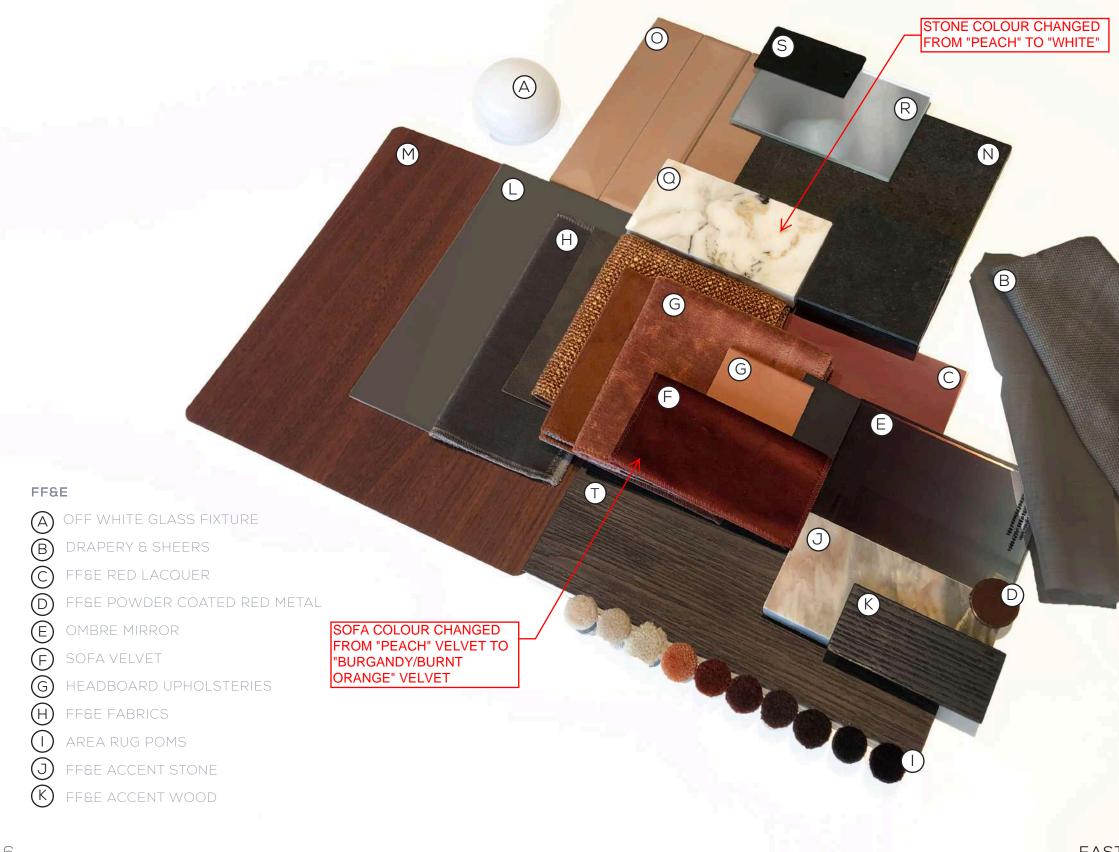

# 92 PETER STREET HOTEL

MOCK UP ROOM (SINGLE KING AND DOUBLE QUEEN ROOM) - REVISED FINISH PALETTES JUNE 21ST, 2022

# REVISED PALETTES

MODERN THEATRE

• SILENT THEATRE

### ARCHITECTURAL FINISHES

- WALL & CEILING PAINT  $\bigcirc$ FOYER LAMINATE WALLS (M)
- BATHROOM PORCELAIN FLOOR (N)
- - BATHROOM WALL TILES 🔘
    - VANITY TOP STONE
      - CLEAR MIRROR  $\mathbb{R}$
  - TYP. MATTE BLACK METAL (S)
    - VINYL FLOORING