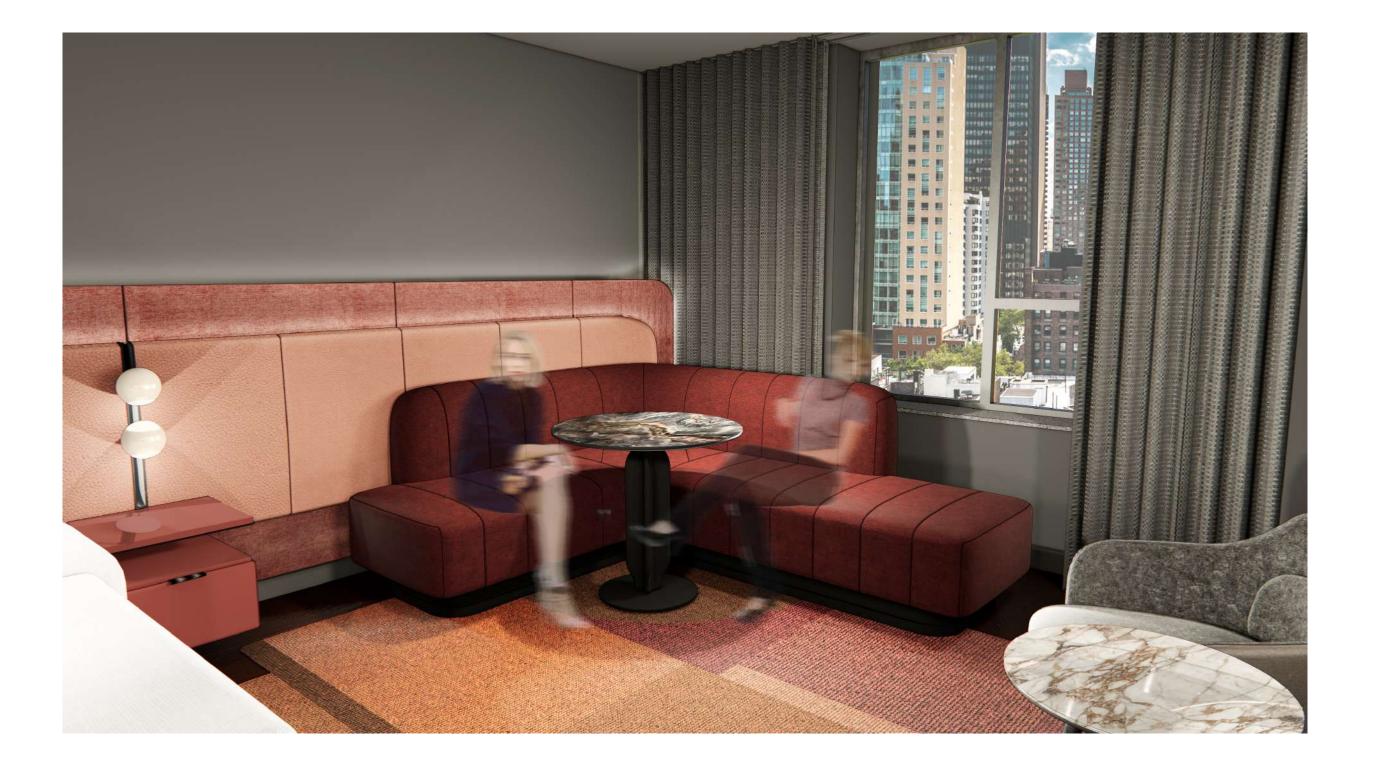

### ARCHITECTURAL FINISHES

- WALL & CEILING PAINT  $\bigcirc$ FOYER LAMINATE WALLS (M)
- BATHROOM PORCELAIN FLOOR (N)
- - BATHROOM WALL TILES 🔘
    - VANITY TOP STONE
      - CLEAR MIRROR  $\mathbb{R}$
  - TYP. MATTE BLACK METAL (S)
    - VINYL FLOORING