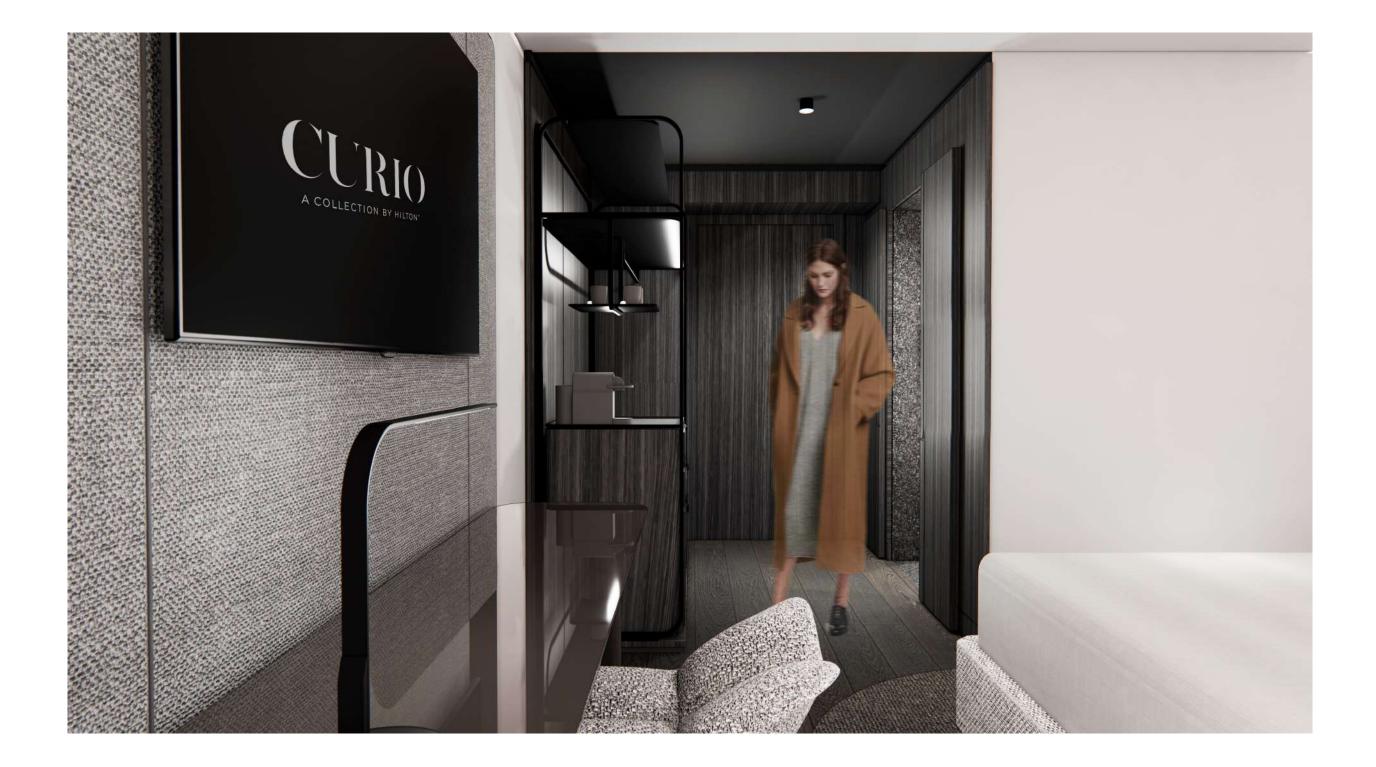

# MODERN THEATRE

TO BE APPLIED TO SINGLE KING MOCK UP ROOM

### ARCHITECTURAL FINISHES

- WALL & CEILING PAINT  $\bigcirc$ FOYER LAMINATE WALLS (M)
- BATHROOM PORCELAIN FLOOR (N)
- - BATHROOM WALL TILES 🔘
    - VANITY TOP STONE
      - CLEAR MIRROR  $\mathbb{R}$
  - TYP. MATTE BLACK METAL (S)
    - VINYL FLOORING