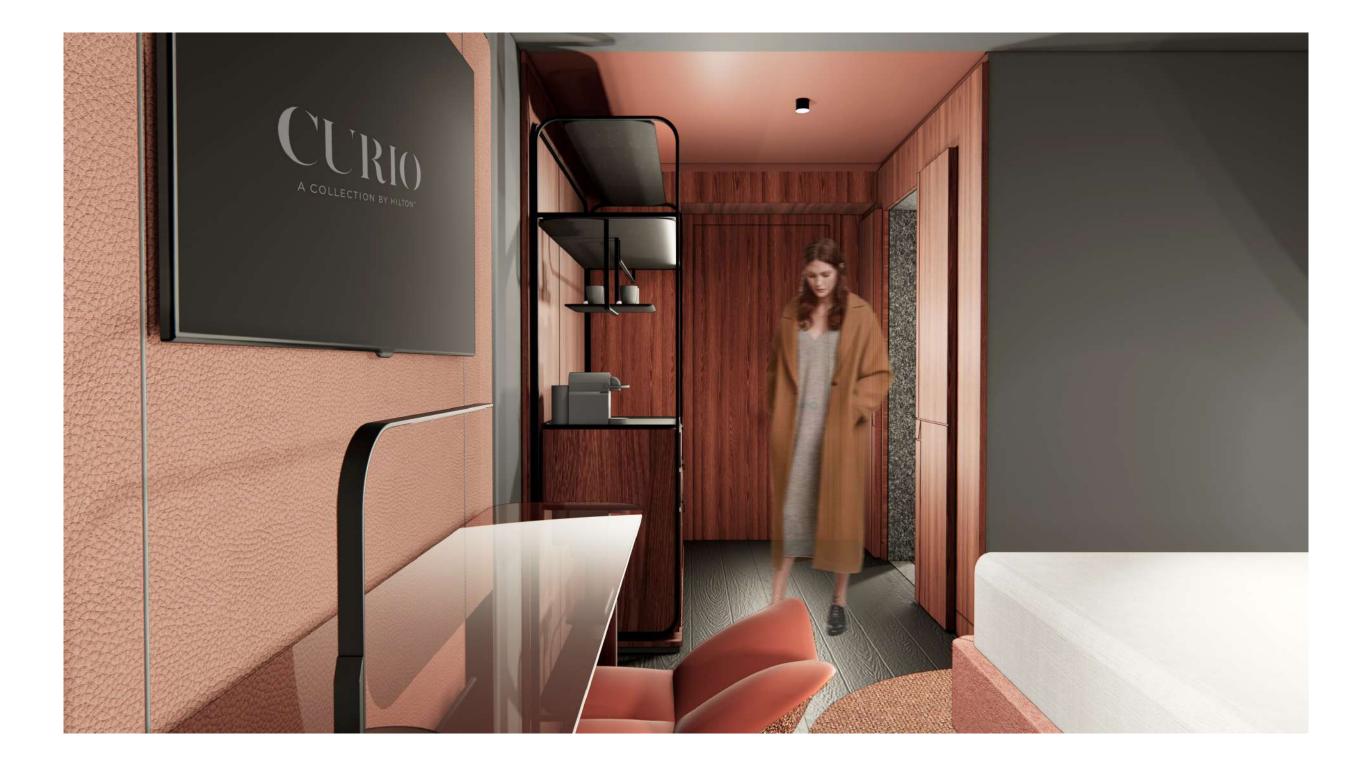

# REVISED PALETTES

MODERN THEATRE

• SILENT THEATRE

# MODERN THEATRE

TO BE APPLIED TO SINGLE KING MOCK UP ROOM

### ARCHITECTURAL FINISHES

- WALL & CEILING PAINT  $\bigcirc$ FOYER LAMINATE WALLS (M)
- BATHROOM PORCELAIN FLOOR (N)
- - BATHROOM WALL TILES 🔘
    - VANITY TOP STONE
      - CLEAR MIRROR  $\mathbb{R}$
  - TYP. MATTE BLACK METAL (S)
    - VINYL FLOORING