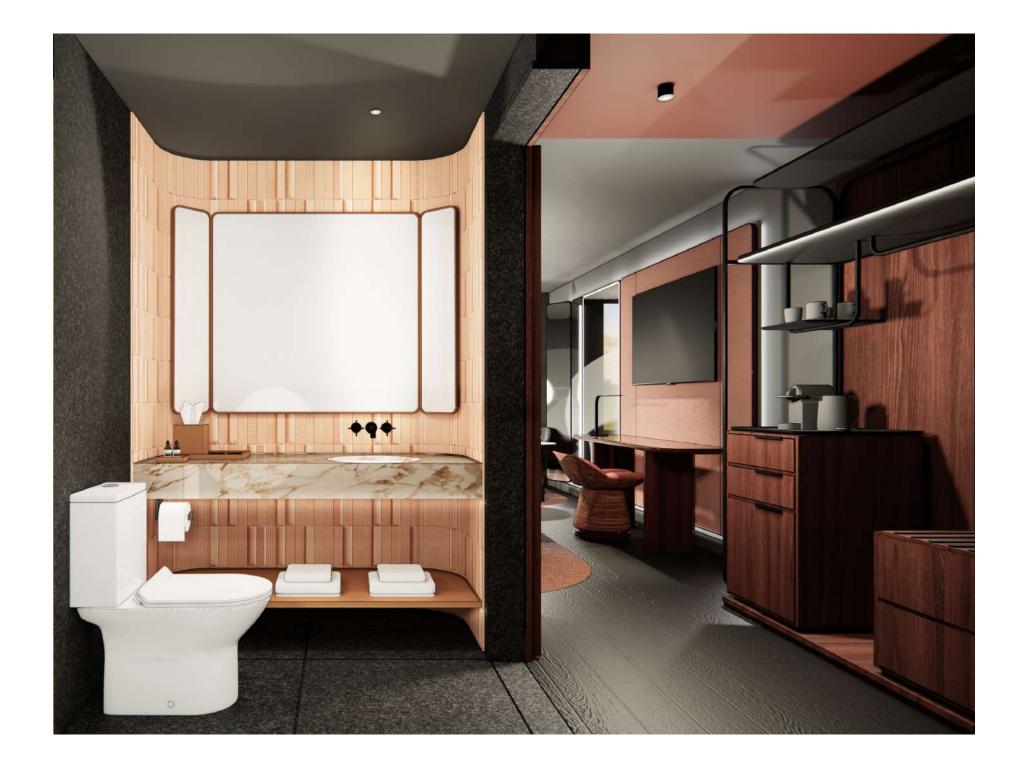

### ARCHITECTURAL FINISHES

- WALL & CEILING PAINT  $\bigcirc$ FOYER LAMINATE WALLS (M)
- BATHROOM PORCELAIN FLOOR (N)
- - BATHROOM WALL TILES 🔘
    - VANITY TOP STONE
      - CLEAR MIRROR  $\mathbb{R}$
  - TYP. MATTE BLACK METAL (S)
    - VINYL FLOORING