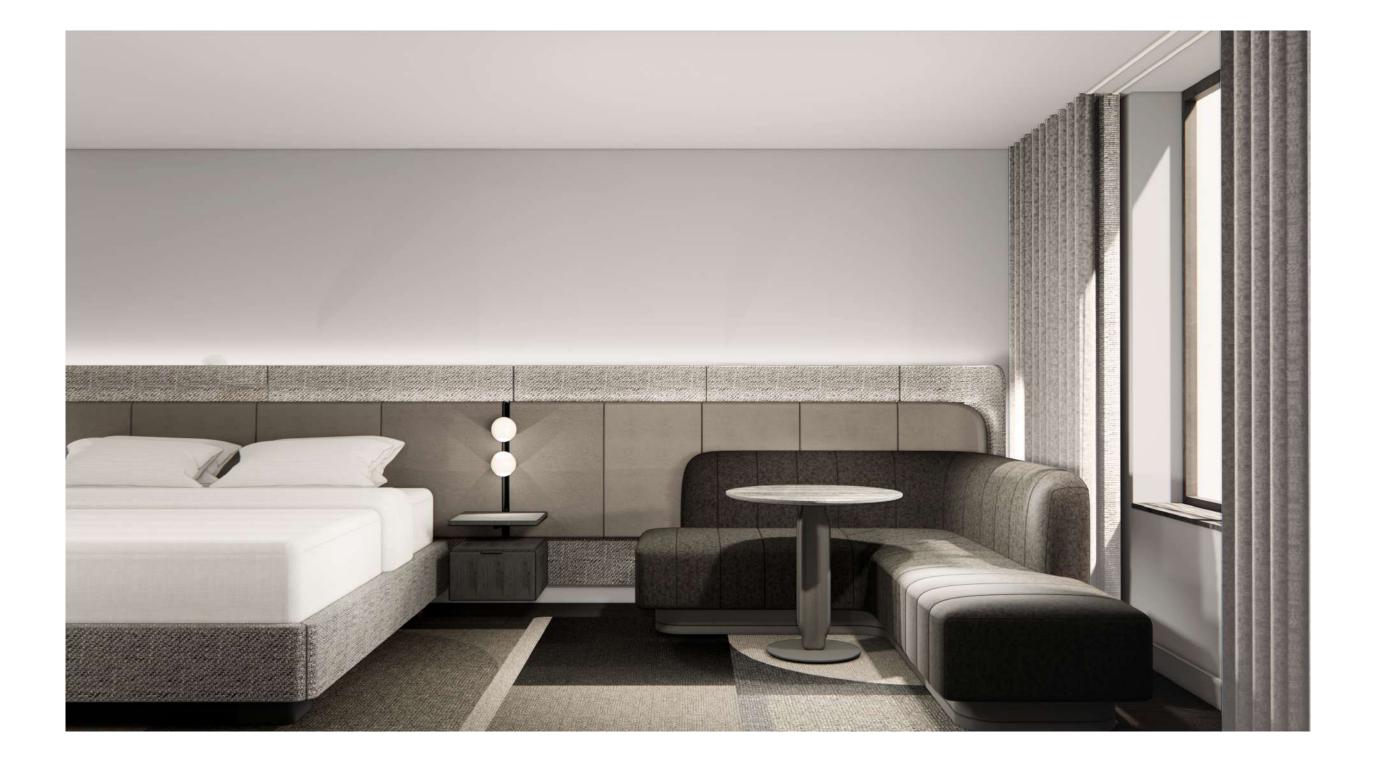

# MODERN THEATRE

TO BE APPLIED TO SINGLE KING MOCK UP ROOM

### ARCHITECTURAL FINISHES

- WALL & CEILING PAINT  $\bigcirc$ FOYER LAMINATE WALLS (M)
- BATHROOM PORCELAIN FLOOR (N)
- - BATHROOM WALL TILES 🔘
    - VANITY TOP STONE
      - CLEAR MIRROR  $\mathbb{R}$
  - TYP. MATTE BLACK METAL (S)
    - VINYL FLOORING