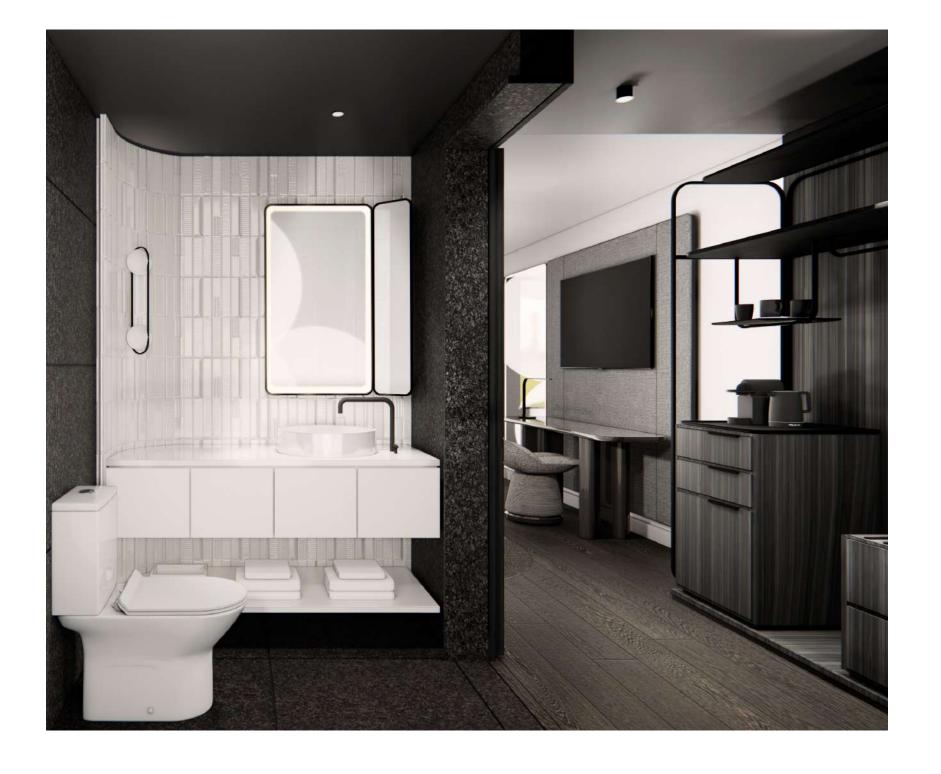

### ARCHITECTURAL FINISHES

- WALL & CEILING PAINT  $\bigcirc$ FOYER LAMINATE WALLS (M)
- BATHROOM PORCELAIN FLOOR (N)
- - BATHROOM WALL TILES 🔘
    - VANITY TOP STONE
      - CLEAR MIRROR  $\mathbb{R}$
  - TYP. MATTE BLACK METAL (S)
    - VINYL FLOORING