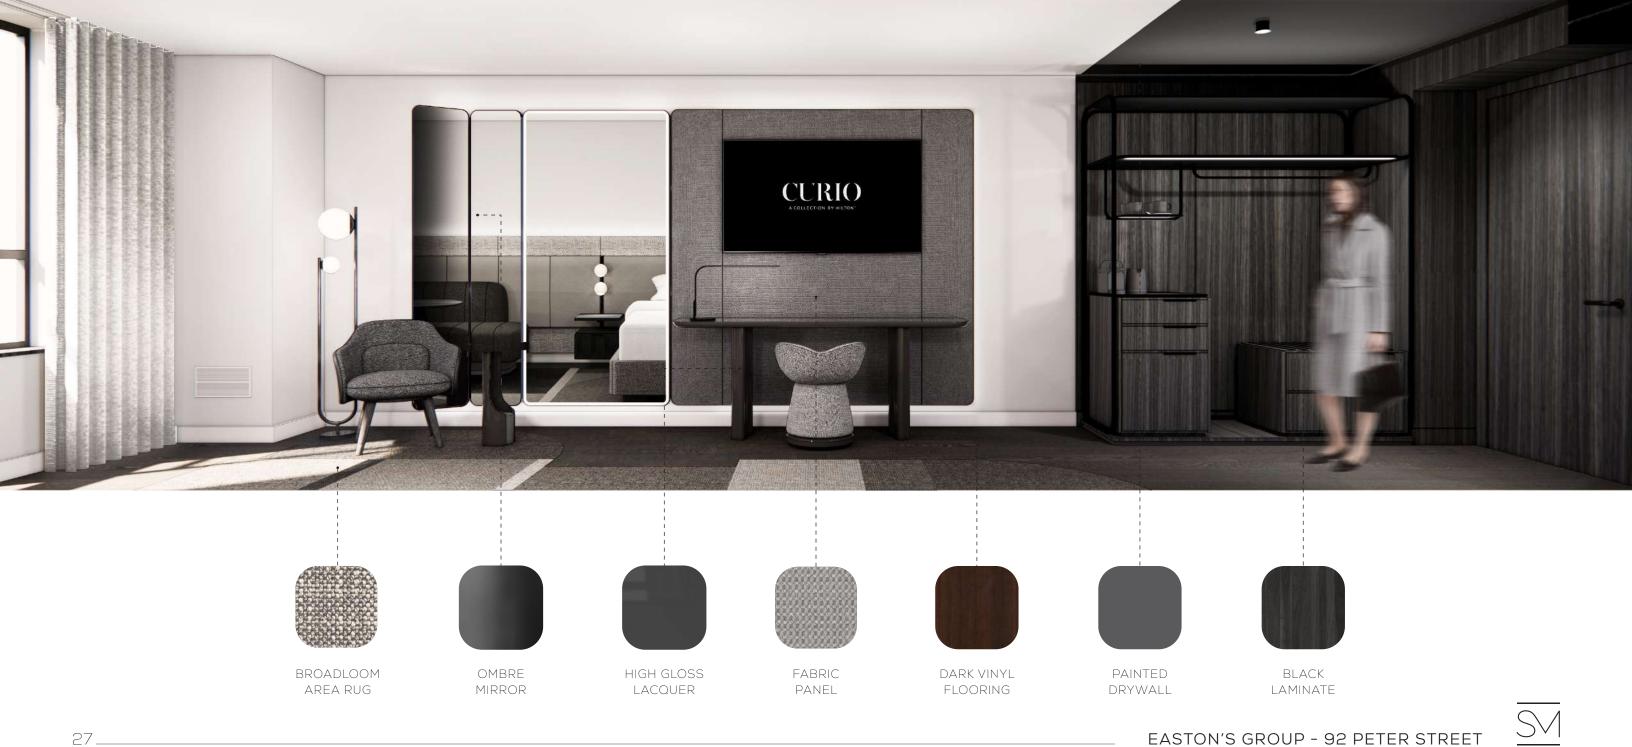

# 92 PETER STREET HOTEL

MOCK UP ROOM (SINGLE KING AND DOUBLE QUEEN ROOM) - REVISED FINISH PALETTES JUNE 21ST, 2022

### ARCHITECTURAL FINISHES

- WALL & CEILING PAINT  $\bigcirc$ FOYER LAMINATE WALLS (M)
- BATHROOM PORCELAIN FLOOR (N)
- - BATHROOM WALL TILES 🔘
    - VANITY TOP STONE
      - CLEAR MIRROR  $\mathbb{R}$
  - TYP. MATTE BLACK METAL (S)
    - VINYL FLOORING