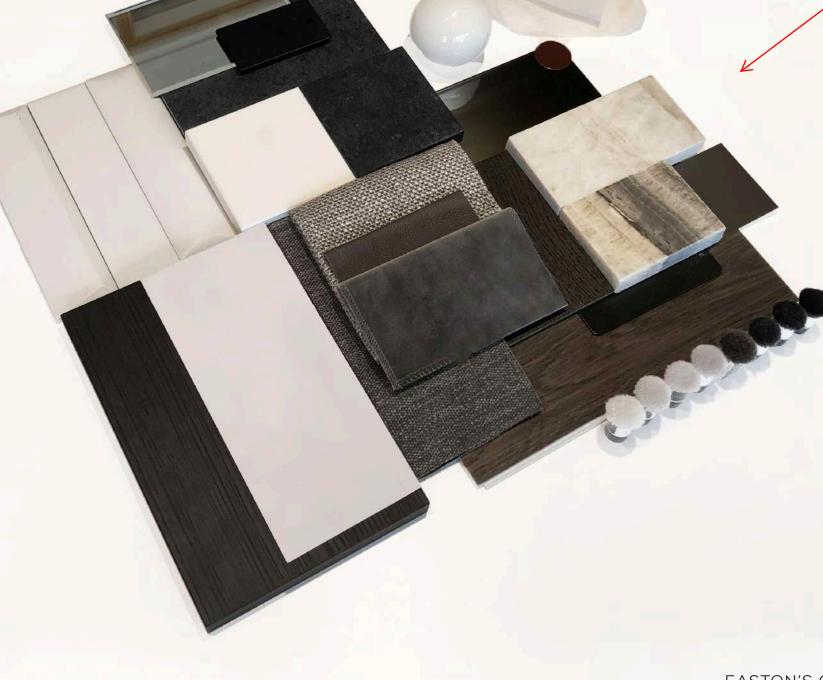

# REVISED PALETTES

MODERN THEATRE

• SILENT THEATRE

# MODERN THEATRE

TO BE APPLIED TO SINGLE KING MOCK UP ROOM

### ARCHITECTURAL FINISHES

- WALL & CEILING PAINT  $\bigcirc$ FOYER LAMINATE WALLS (M)
- BATHROOM PORCELAIN FLOOR (N)
- - BATHROOM WALL TILES 🔘
    - VANITY TOP STONE
      - CLEAR MIRROR  $\mathbb{R}$
  - TYP. MATTE BLACK METAL (S)
    - VINYL FLOORING