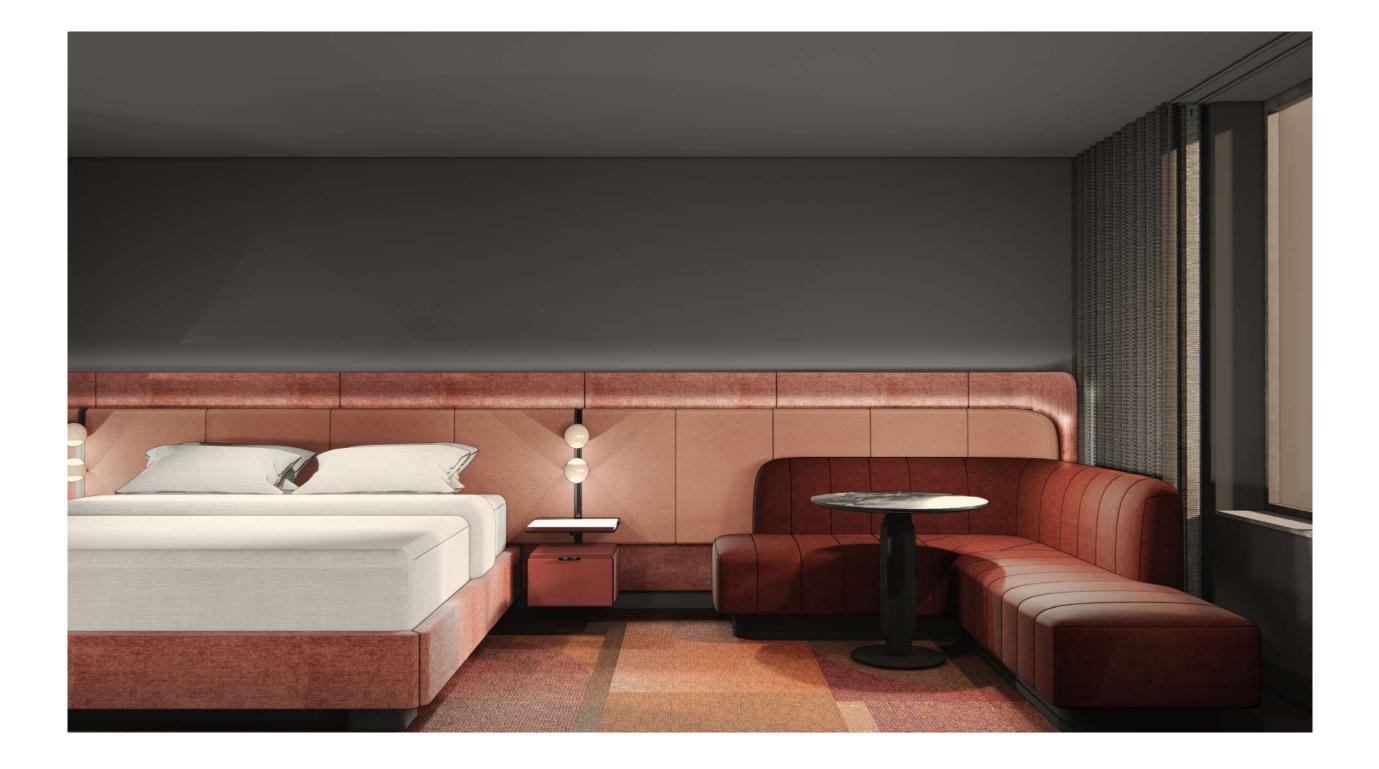

# MODERN THEATRE

TO BE APPLIED TO SINGLE KING MOCK UP ROOM

### ARCHITECTURAL FINISHES

- WALL & CEILING PAINT  $\bigcirc$ FOYER LAMINATE WALLS (M)
- BATHROOM PORCELAIN FLOOR (N)
- - BATHROOM WALL TILES 🔘
    - VANITY TOP STONE
      - CLEAR MIRROR  $\mathbb{R}$
  - TYP. MATTE BLACK METAL (S)
    - VINYL FLOORING