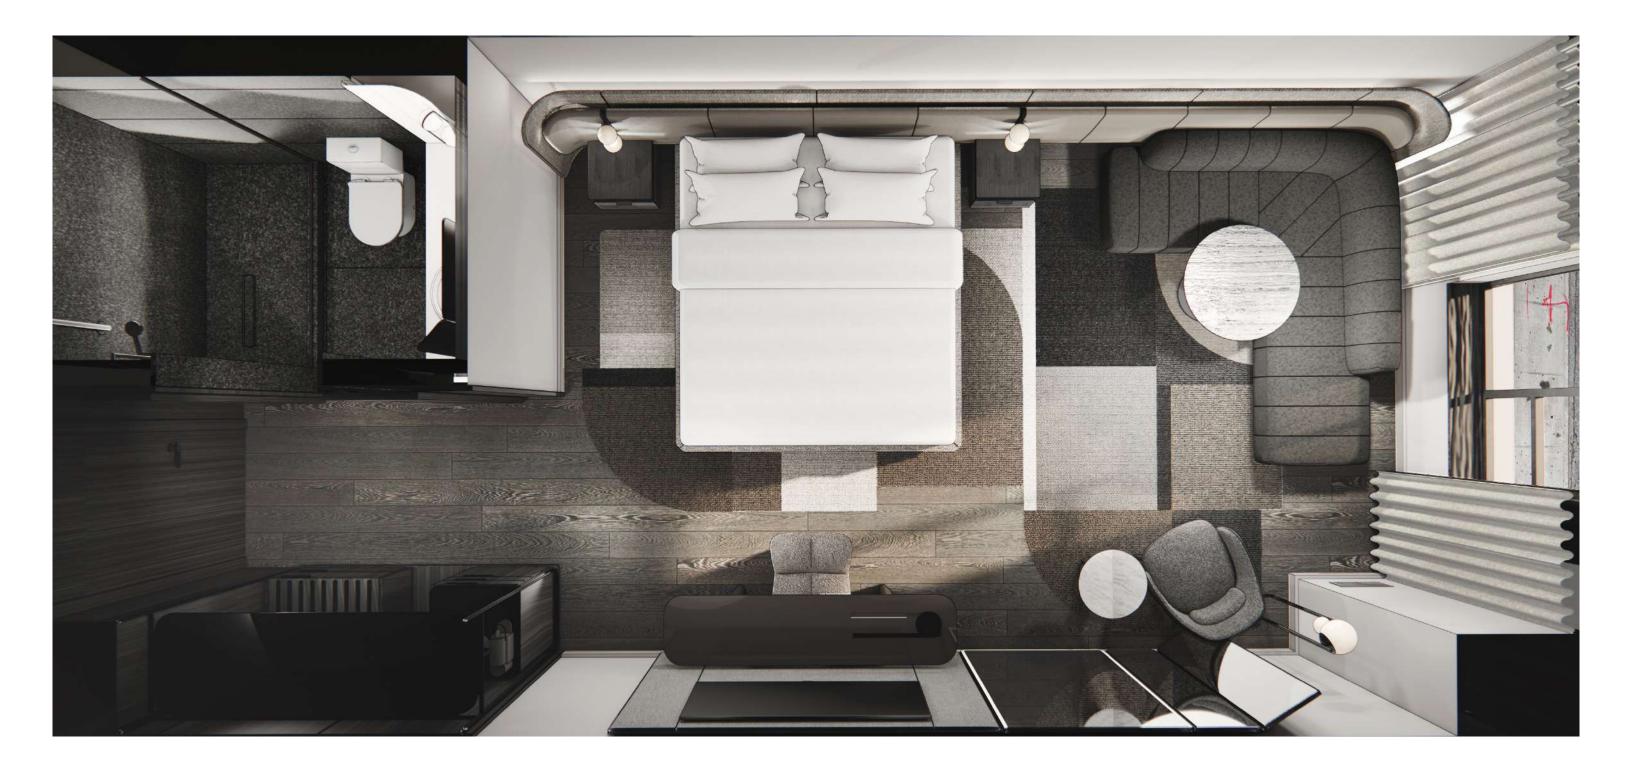

# MODERN THEATRE

TO BE APPLIED TO SINGLE KING MOCK UP ROOM

### ARCHITECTURAL FINISHES

- WALL & CEILING PAINT  $\bigcirc$ FOYER LAMINATE WALLS (M)
- BATHROOM PORCELAIN FLOOR (N)
- - BATHROOM WALL TILES 🔘
    - VANITY TOP STONE
      - CLEAR MIRROR  $\mathbb{R}$
  - TYP. MATTE BLACK METAL (S)
    - VINYL FLOORING