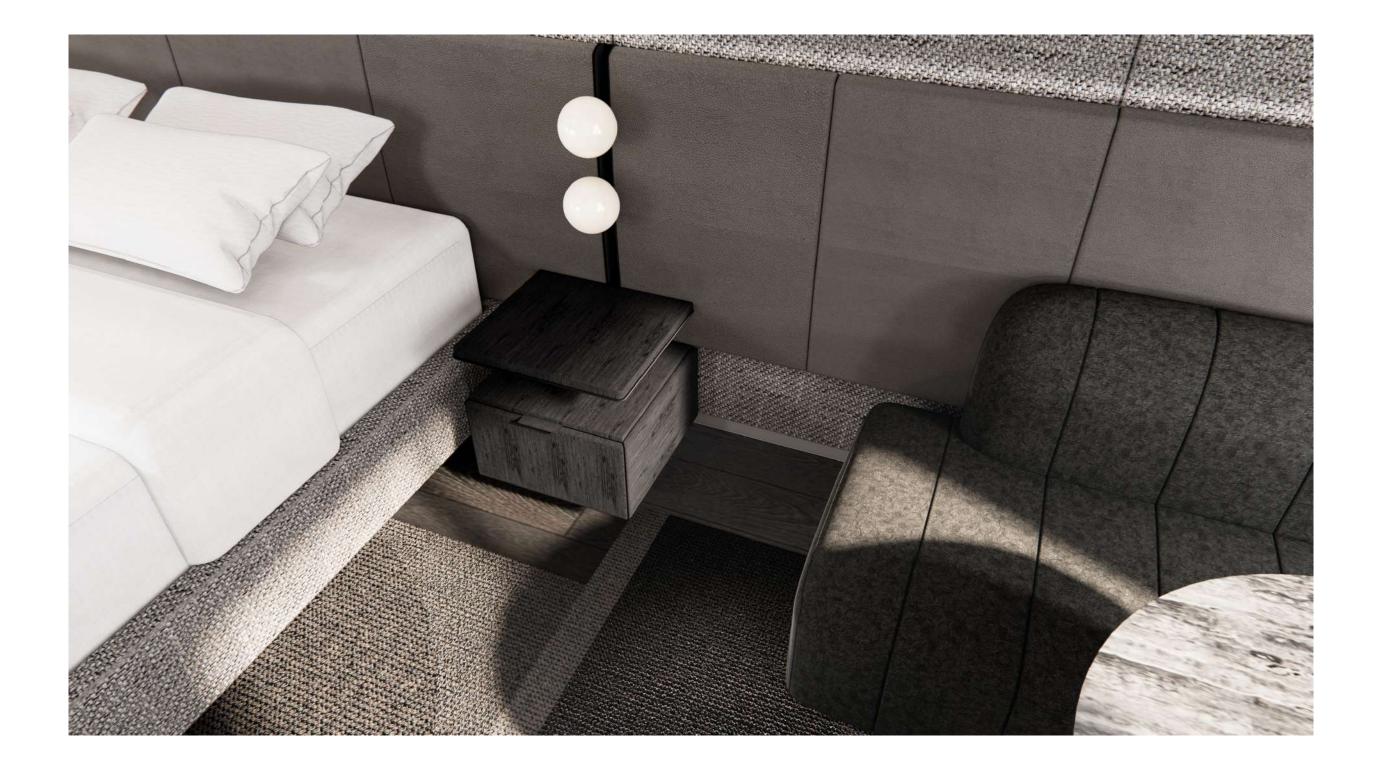

### ARCHITECTURAL FINISHES

- WALL & CEILING PAINT  $\bigcirc$ FOYER LAMINATE WALLS (M)
- BATHROOM PORCELAIN FLOOR (N)
- - BATHROOM WALL TILES 🔘
    - VANITY TOP STONE
      - CLEAR MIRROR  $\mathbb{R}$
  - TYP. MATTE BLACK METAL (S)
    - VINYL FLOORING