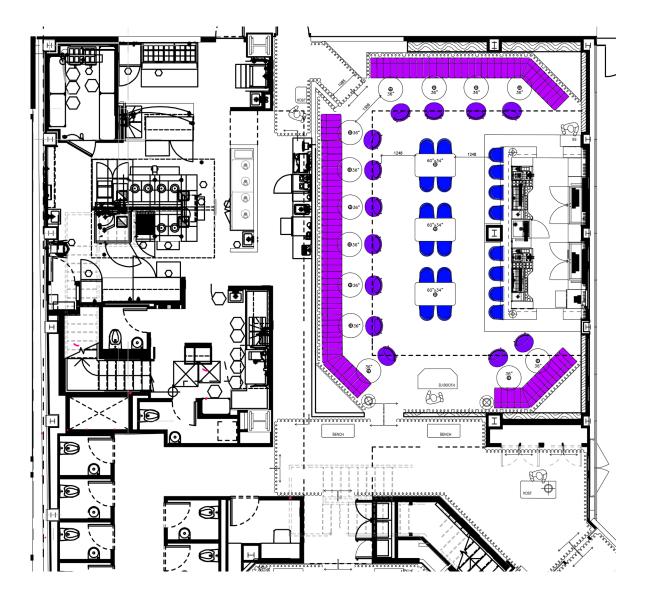

#### THE NARRATIVE | GROUND FLOOR PLAN - ONYX BAR

ARMCHAIRS QTY: x13

BAR STOOLS QTY: x20

17

SM

ARTHUR'S TORONTO

19