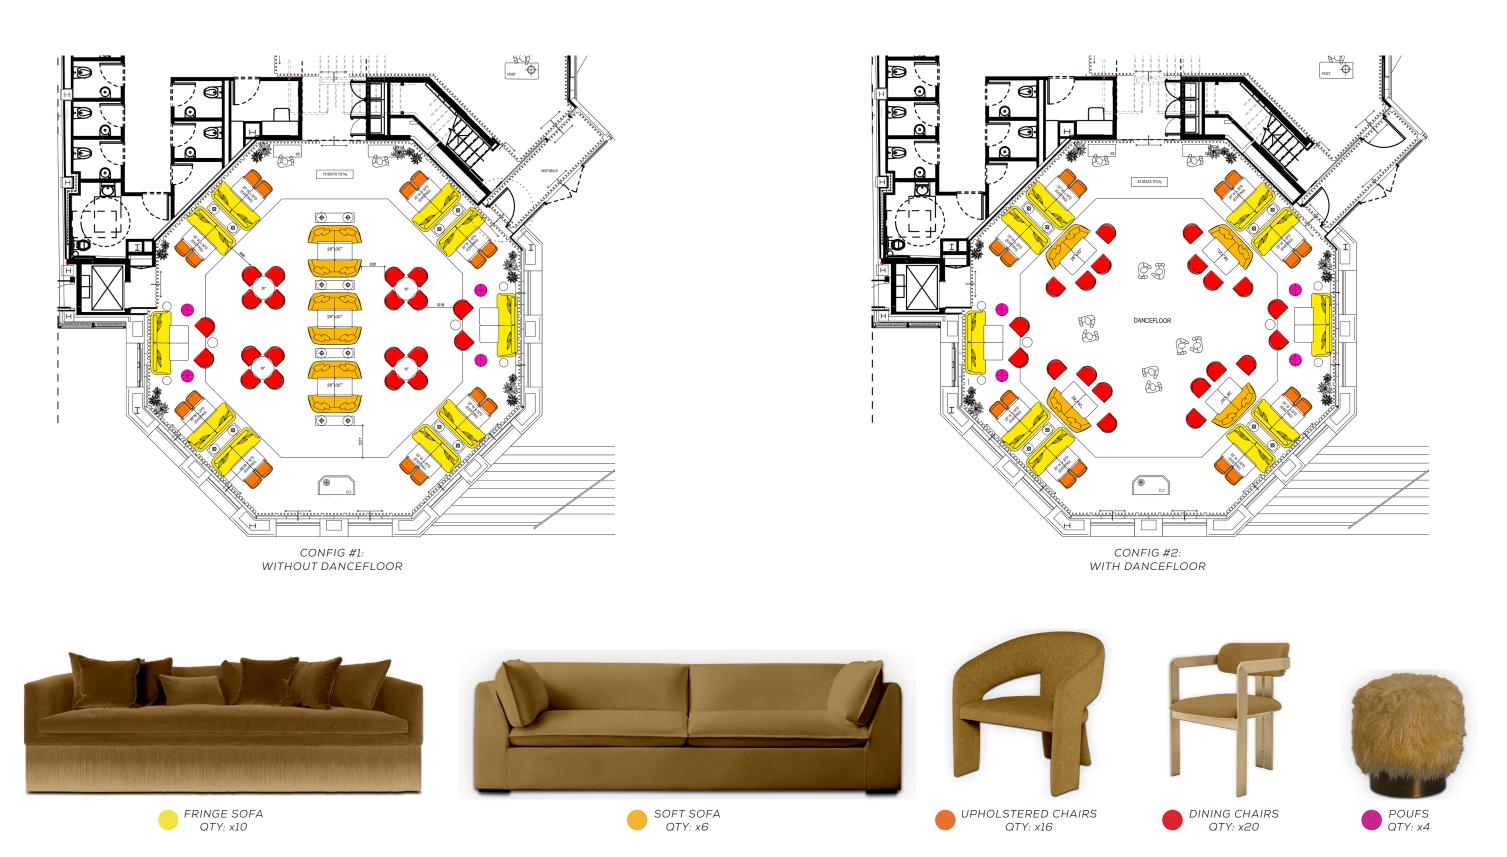

old Shapes** Glamorous Materials Statement Art



 $\underline{SM}$ 



#### THE NARRATIVE | DESIGN DIRECTION - THE STAIRCASE



ARTHUR'S TORONTO

#### THE NARRATIVE | DESIGN DIRECTION - THE STAIRCASE







13



SM

#### THE NARRATIVE | PRELIMINARY 3D VIEWS - ONYX BAR



ARTHUR'S TORONTO

Velvet drapery throughout

THE NARRATIVE | INITIAL FFE IMPRESSIONS - ONYX BAR



THE NARRATIVE | INITIAL FFE IMPRESSIONS - ONYX BAR



#### THE NARRATIVE | GROUND FLOOR PLAN - ONYX BAR



ARMCHAIRS QTY: x13

BAR STOOLS QTY: x20

17



SM

ARTHUR'S TORONTO





19





#### THE NARRATIVE | PRELIMINARY 3D VIEWS - THE OCHRE PARLOUR



THE NARRATIVE | INITIAL FFE IMPRESSIONS - OCHRE PARLOUR



THE NARRATIVE | INITIAL FFE IMPRESSIONS - OCHRE PARLOUR



#### THE NARRATIVE | GROUND FLOOR PLAN - OCHRE PARLOUR



<u>S</u>

# THANKYOU