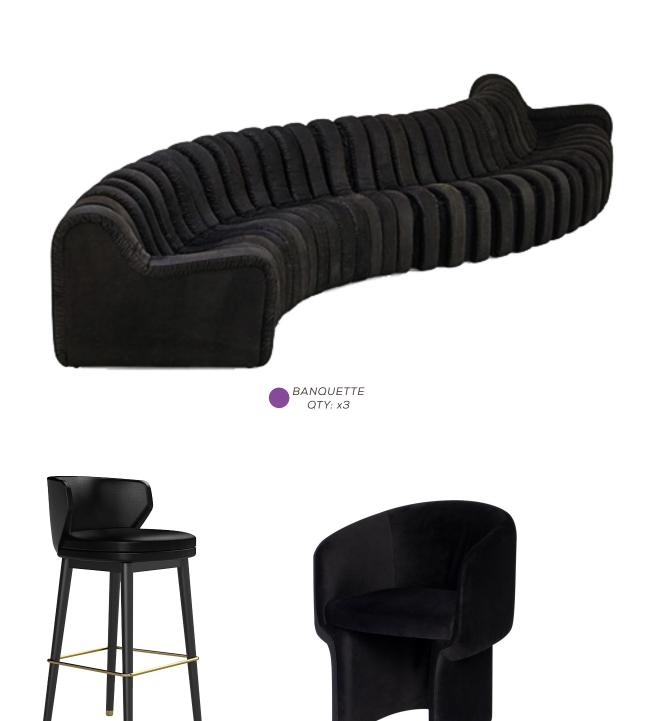

#### THE NARRATIVE | GROUND FLOOR PLAN - ONYX BAR

ARMCHAIRS QTY: x13

BAR STOOLS QTY: x20

17

SM

ARTHUR'S TORONTO

19