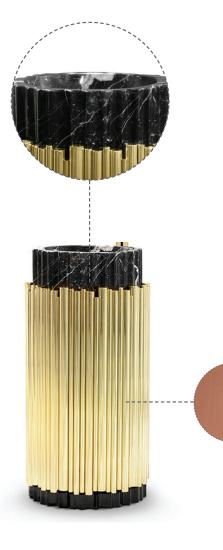

Wall Mounted Coat Hook by Axor (Finishes: Brushed Red Gold)

Double Toilet Paper Holder By Axor (Finishes: Brushed Red Gold)

Symphony Freestanding Basin By Maison Valentina (Nero Marquina Marble with Custom Copper Plated Finish for Tubes)