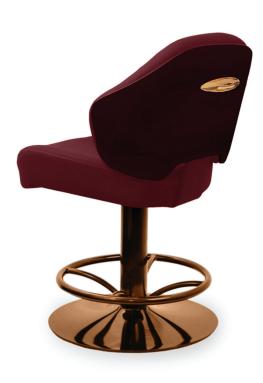

# ROYAL THAI

STONE TOP Handtufted: 20 colors plus depending on the technique and textures.

GAMING CHAIR OP 1

ELITE ROOM SIDE TABLE

SLOT MACHINE STAND

Sensor Wall Mounted Basin Mixer by Axor (Finishes: Brushed Red Gold)