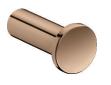

Wall Mounted Coat Hook by Axor (Finishes: Brushed Red Gold)

Double Toilet Paper Holder By Axor (Finishes: Brushed Red Gold)

Symphony Freestanding Basin By Maison Valentina (Nero Marquina Marble with Custom Copper Plated Finish for Tubes)