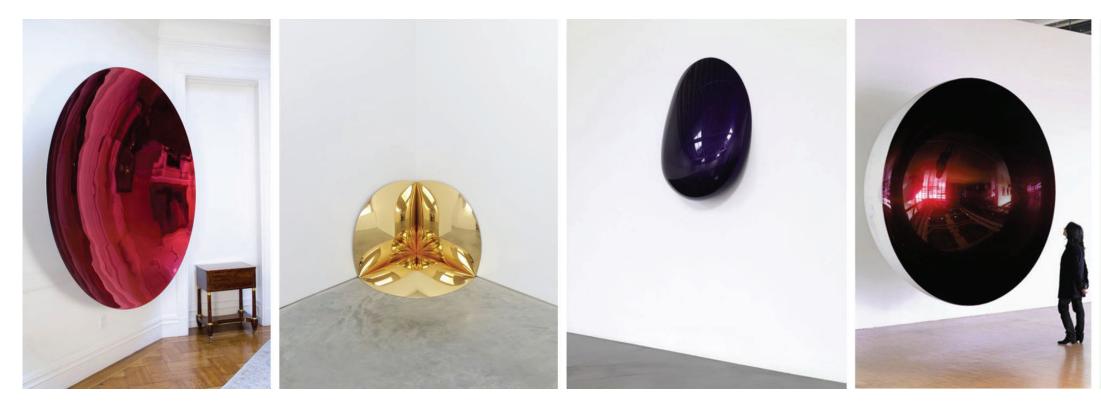

RATIVE CARPET CONCEPT

LAYERED

NATURAL AND ORGANIC

DELICATE



Waves II Paul Dekort





\_\_\_\_\_ ARIA - AHC SLOT RELOCATION

#### THE NARRATIVE CARPET







#### THE NARRATIVE CARPET SUGGESTED VENDOR

# ROYAL THAI

STONE TOP Handtufted: 20 colors plus depending on the technique and textures.









GAMING CHAIR OP 1









ELITE ROOM SIDE TABLE

SLOT MACHINE STAND





Sensor Wall Mounted Basin Mixer by Axor (Finishes: Brushed Red Gold)



Wall Mounted Coat Hook by Axor (Finishes: Brushed Red Gold)



Double Toilet Paper Holder By Axor (Finishes: Brushed Red Gold)



Symphony Freestanding Basin By Maison Valentina (Nero Marquina Marble with Custom Copper Plated Finish for Tubes)



Smart Toilet by Homary

PLUMBING FIXTURES SELECTION



#### THE NARRATIVE ART DIRECTION OPTION 01



BY ANISH KAPOOR





#### THE NARRATIVE ART DIRECTION OPTION 02



BY PETER GENTENAAR







#### CROSS SECTION



#### THE NARRATIVE - SOPHISTICATED & DRAMATIC





### THANK YOU!