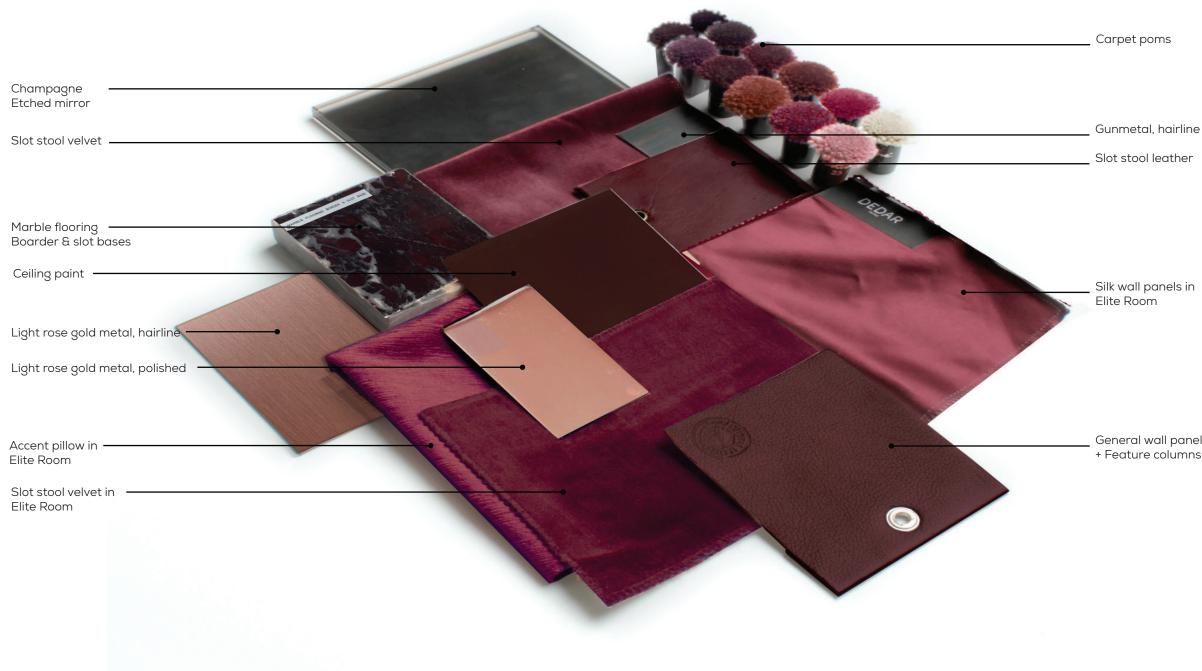

N INSPIRED



#### PLANS - FURNITURE LAYOUT



ARIA - AHC SLOT RELOCATION



ENTRY



ENTRY

#### SOPHISTICATED & DRAMATIC



#### PLANS - FURNITURE LAYOUT





PLANS- RCP







#### THE JOURNEY EXTERIOR FACADE



THE WEST ENTRANCE - EXTERIOR VIEW 01



Decorative Glass Panels





Textured Metal Cladding In both Directions (To Match existing Metal Band )



#### THE JOURNEY EXTERIOR FACADE



THE SOUTH ENTRANCE - EXTERIOR VIEW 02







Textured Metal Cladding In both Direction (As per the existing Metal Band )





MAIN GAMING AREA - VIEW 01







MAIN GAMING AREA - VIEW 02







MAIN GAMING AREA - VIEW 03







MAIN GAMING AREA - SECTION VIEW



\_\_\_\_\_ ARIA - AHC SLOT RELOCATION



MAIN GAMING AREA - THE CAGE





#### ENTRANCE FEATURE SCREEN





ELITE ROOM





WASHROOMS







#### MATERIAL PALETTE

General wall panels + Feature columns leather



#### THE NARRATIVE CARPET CONCEPT

LAYERED

NATURAL AND ORGANIC

DELICATE



Waves II Paul Dekort





\_\_\_\_\_ ARIA - AHC SLOT RELOCATION

#### THE NARRATIVE CARPET







#### THE NARRATIVE CARPET SUGGESTED VENDOR

# ROYAL THAI

STONE TOP Handtufted: 20 colors plus depending on the technique and textures.









GAMING CHAIR OP 1









ELITE ROOM SIDE TABLE

SLOT MACHINE STAND





Sensor Wall Mounted Basin Mixer by Axor (Finishes: Brushed Red Gold)



Wall Mounted Coat Hook by Axor (Finishes: Brushed Red Gold)



Double Toilet Paper Holder By Axor (Finishes: Brushed Red Gold)



Symphony Freestanding Basin By Maison Valentina (Nero Marquina Marble with Custom Copper Plated Finish for Tubes)



Smart Toilet