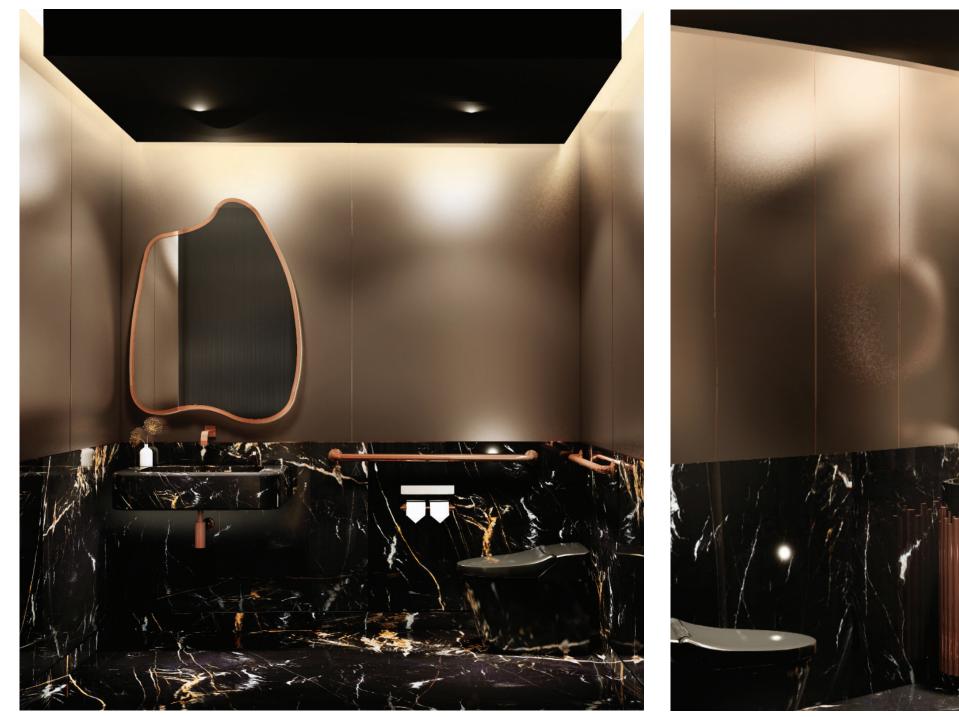

#### THE NARRATIVE PUBLIC WASHROOM

WARM COMFORT

# ROYAL THAI

STONE TOP Handtufted: 20 colors plus depending on the technique and textures.

GAMING CHAIR OP 1

ELITE ROOM SIDE TABLE

SLOT MACHINE STAND

Sensor Wall Mounted Basin Mixer by Axor (Finishes: Brushed Red Gold)

Wall Mounted Coat Hook by Axor (Finishes: Brushed Red Gold)

Double Toilet Paper Holder By Axor (Finishes: Brushed Red Gold)

Symphony Freestanding Basin By Maison Valentina (Nero Marquina Marble with Custom Copper Plated Finish for Tubes)

Smart Toilet by Homary

PLUMBING FIXTURES SELECTION