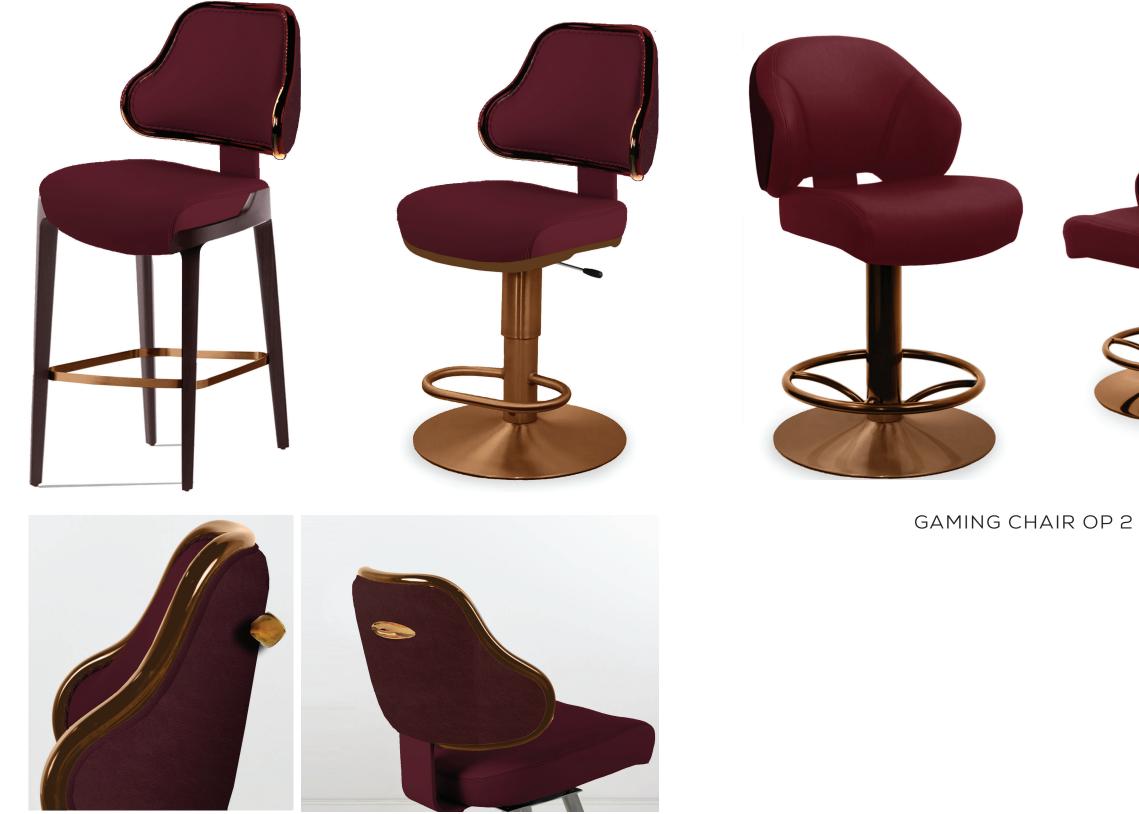

# ROYAL THAI

STONE TOP Handtufted: 20 colors plus depending on the technique and textures.

GAMING CHAIR OP 1

ELITE ROOM SIDE TABLE

SLOT MACHINE STAND

Sensor Wall Mounted Basin Mixer by Axor (Finishes: Brushed Red Gold)