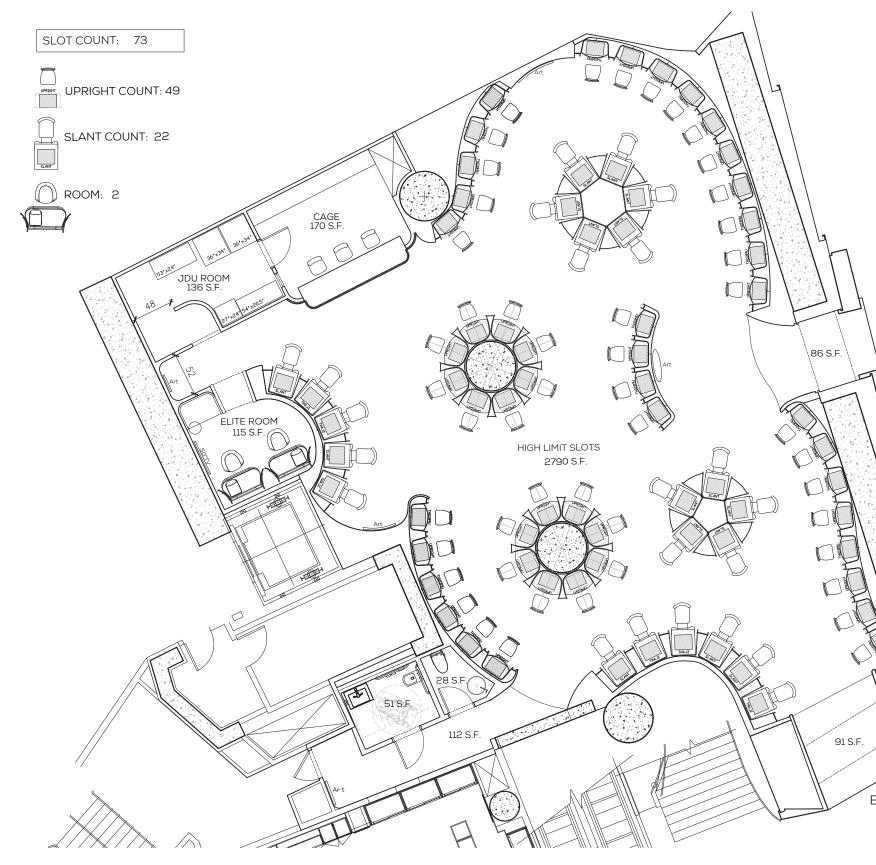

## THE NARRATIVE GAMING



The Gaming area is the realization of the progress through the space. The guest is transported into yet another world, An elegant space which references the concept of the sophisticated formality and polished refinery; A beautiful, eccentric jewel. Rich, fine and joyful in its detail, the Gaming area allows the guest to feel at once pampered and relaxed.





#### THE NARRATIVE DESIGN ELEMENTS



#### SCULPTURED COLUMNS

ARTISTIC MURALS & CARPET

INTERIOR ACCENTS

#### LAYERED CEILING





\_\_\_\_\_ ARIA - AHC SLOT RELOCATION

#### THE NARRATIVE THE ELITE ROOM







#### THE NARRATIVE THE CAGE





RICH



RELAXED





#### THE NARRATIVE PUBLIC WASHROOM



WARM COMFORT



#### THE NARRATIVE CARPET DIRECTION



FASHION INSPIRED



#### PLANS - FURNITURE LAYOUT



ARIA - AHC SLOT RELOCATION



ENTRY



ENTRY

#### SOPHISTICATED & DRAMATIC



#### PLANS - FURNITURE LAYOUT





PLANS- RCP







#### THE JOURNEY EXTERIOR FACADE



THE WEST ENTRANCE - EXTERIOR VIEW 01



Decorative Glass Panels





Textured Metal Cladding In both Directions (To Match existing Metal Band )



#### THE JOURNEY EXTERIOR FACADE



THE SOUTH ENTRANCE - EXTERIOR VIEW 02







Textured Metal Cladding In both Direction (As per the existing Metal Band )





MAIN GAMING AREA - VIEW 01







MAIN GAMING AREA - VIEW 02







MAIN GAMING AREA - VIEW 03







MAIN GAMING AREA - SECTION VIEW



\_\_\_\_\_ ARIA - AHC SLOT RELOCATION



MAIN GAMING AREA - THE CAGE





#### ENTRANCE FEATURE SCREEN





ELITE ROOM





WASHROOMS







#### MATERIAL PALETTE

General wall panels