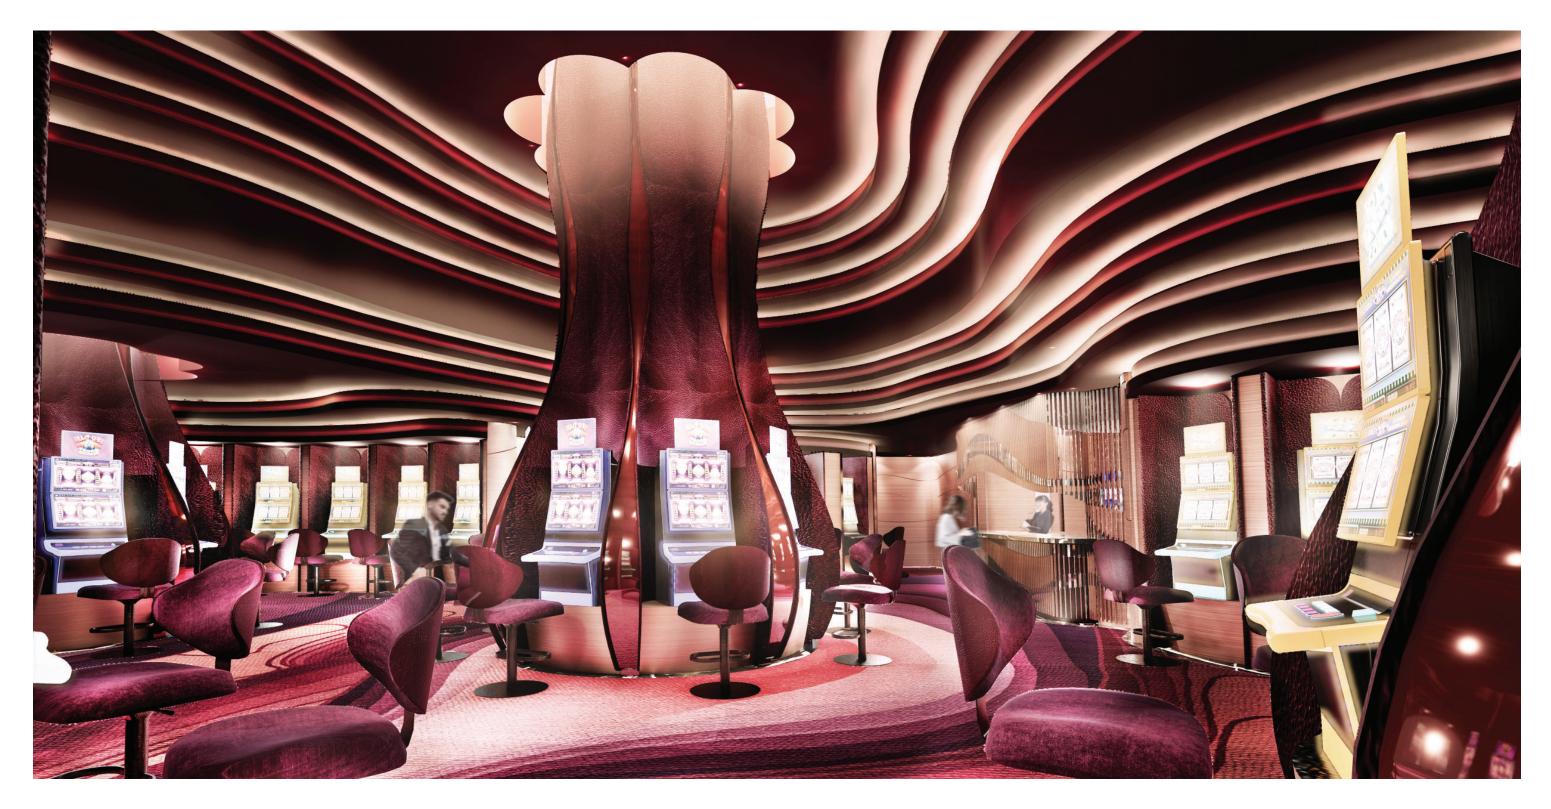

#### THE NARRATIVE GAMING

The Gaming area is the realization of the progress through the space. The guest is transported into yet another world, An elegant space which references the concept of the sophisticated formality and polished refinery; A beautiful, eccentric jewel. Rich, fine and joyful in its detail, the Gaming area allows the guest to feel at once pampered and relaxed.

#### SCULPTURED COLUMNS

ARTISTIC MURALS & CARPET

INTERIOR ACCENTS

#### LAYERED CEILING

\_\_\_\_\_ ARIA - AHC SLOT RELOCATION