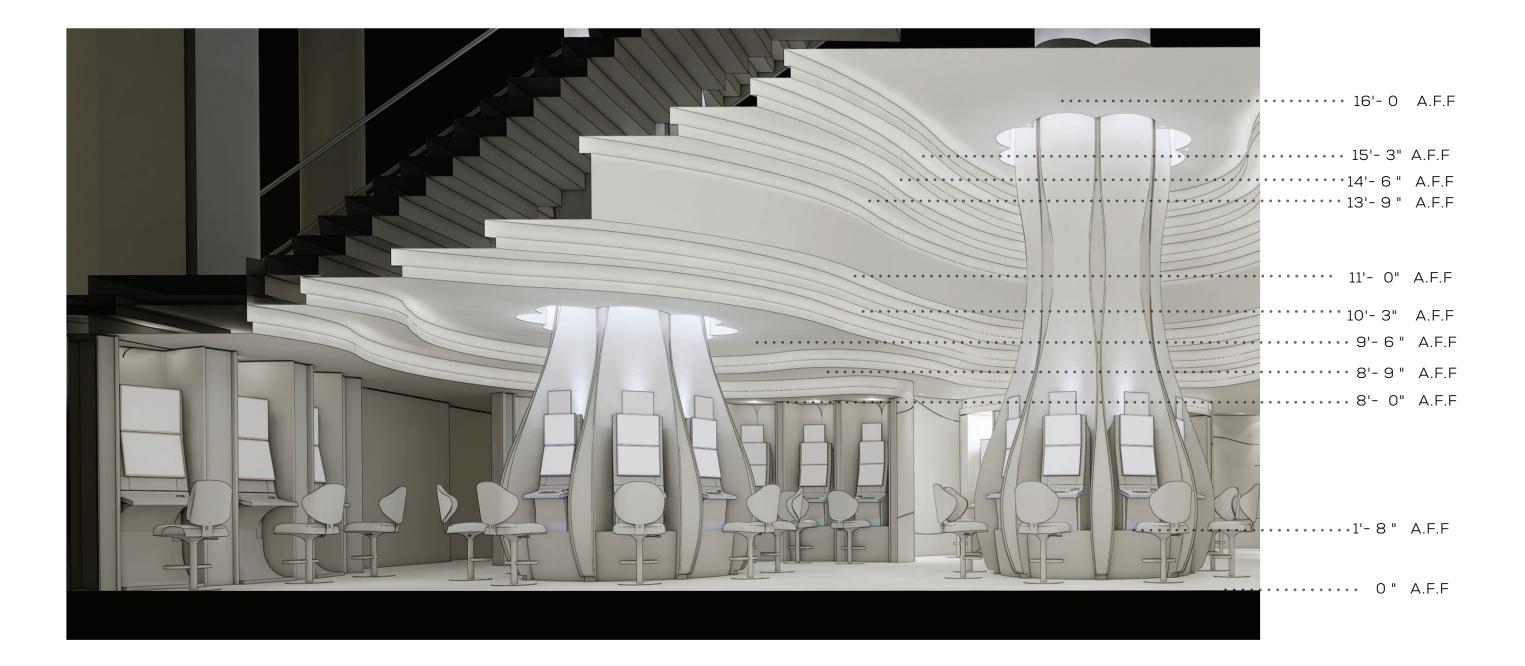

\_\_\_\_ ARIA - AHC SLOT RELOCATION

#### THE NARRATIVE CARPET







#### THE NARRATIVE CARPET SUGGESTED VENDOR

# ROYAL THAI

STONE TOP Handtufted: 20 colors plus depending on the technique and textures.









GAMING CHAIR OP 1









ELITE ROOM SIDE TABLE

SLOT MACHINE STAND





Sensor Wall Mounted Basin Mixer by Axor (Finishes: Brushed Red Gold)



Wall Mounted Coat Hook by Axor (Finishes: Brushed Red Gold)



Double Toilet Paper Holder By Axor (Finishes: Brushed Red Gold)



Symphony Freestanding Basin By Maison Valentina (Nero Marquina Marble with Custom Copper Plated Finish for Tubes)



Smart Toilet by Homary

PLUMBING FIXTURES SELECTION



#### THE NARRATIVE ART DIRECTION OPTION 01



BY ANISH KAPOOR





#### THE NARRATIVE ART DIRECTION OPTION 02



BY PETER GENTENAAR







#### CROSS SECTION



#### THE NARRATIVE - SOPHISTICATED & DRAMATIC





### THANK YOU!