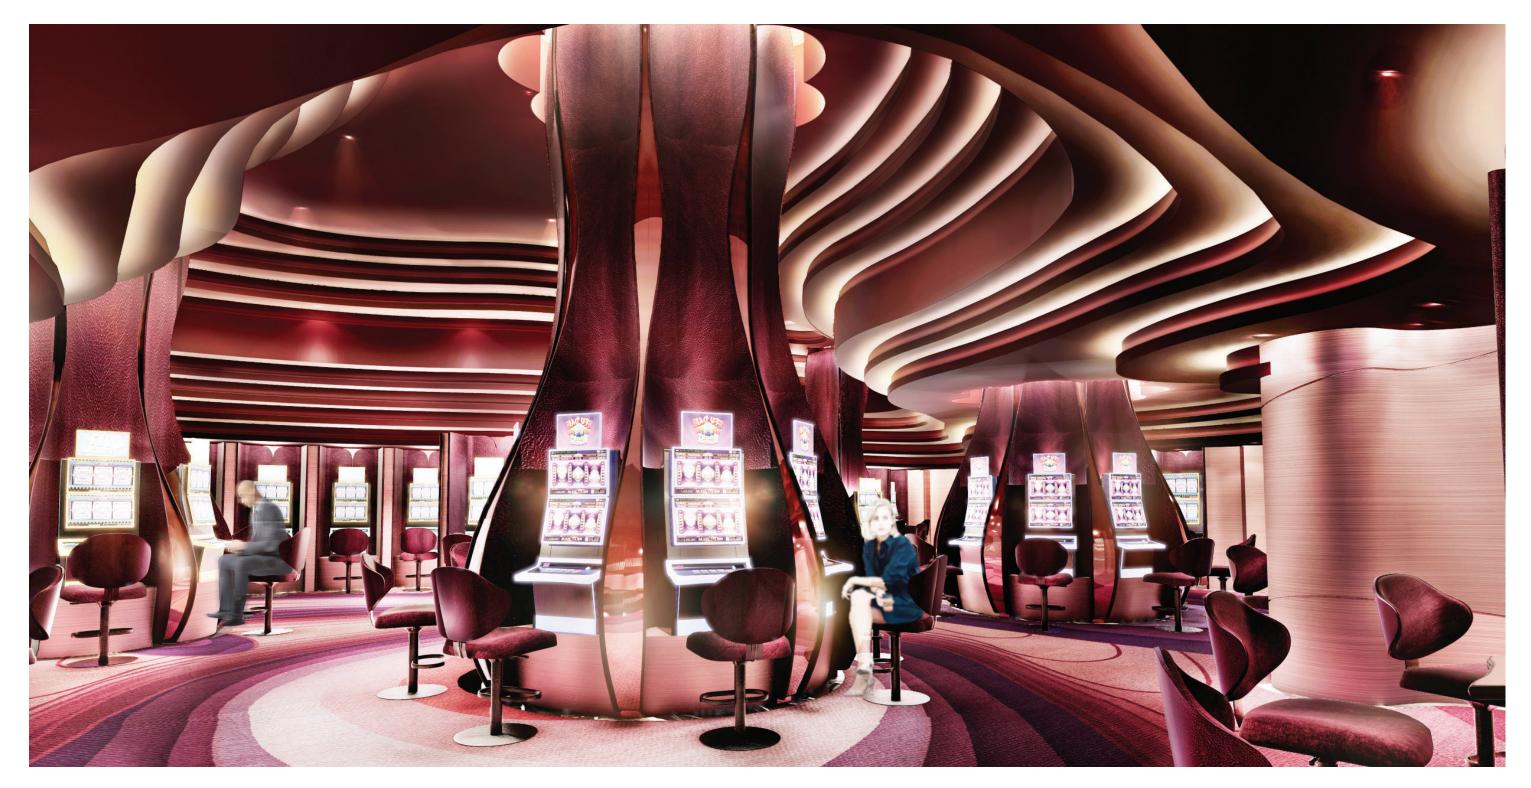

#### THE NARRATIVE GAMING

The Gaming area is the realization of the progress through the space. The guest is transported into yet another world, An elegant space which references the concept of the sophisticated formality and polished refinery; A beautiful, eccentric jewel. Rich, fine and joyful in its detail, the Gaming area allows the guest to feel at once pampered and relaxed.

#### THE NARRATIVE DESIGN ELEMENTS

#### SCULPTURED COLUMNS

ARTISTIC MURALS & CARPET

INTERIOR ACCENTS

#### LAYERED CEILING

\_\_\_\_\_ ARIA - AHC SLOT RELOCATION