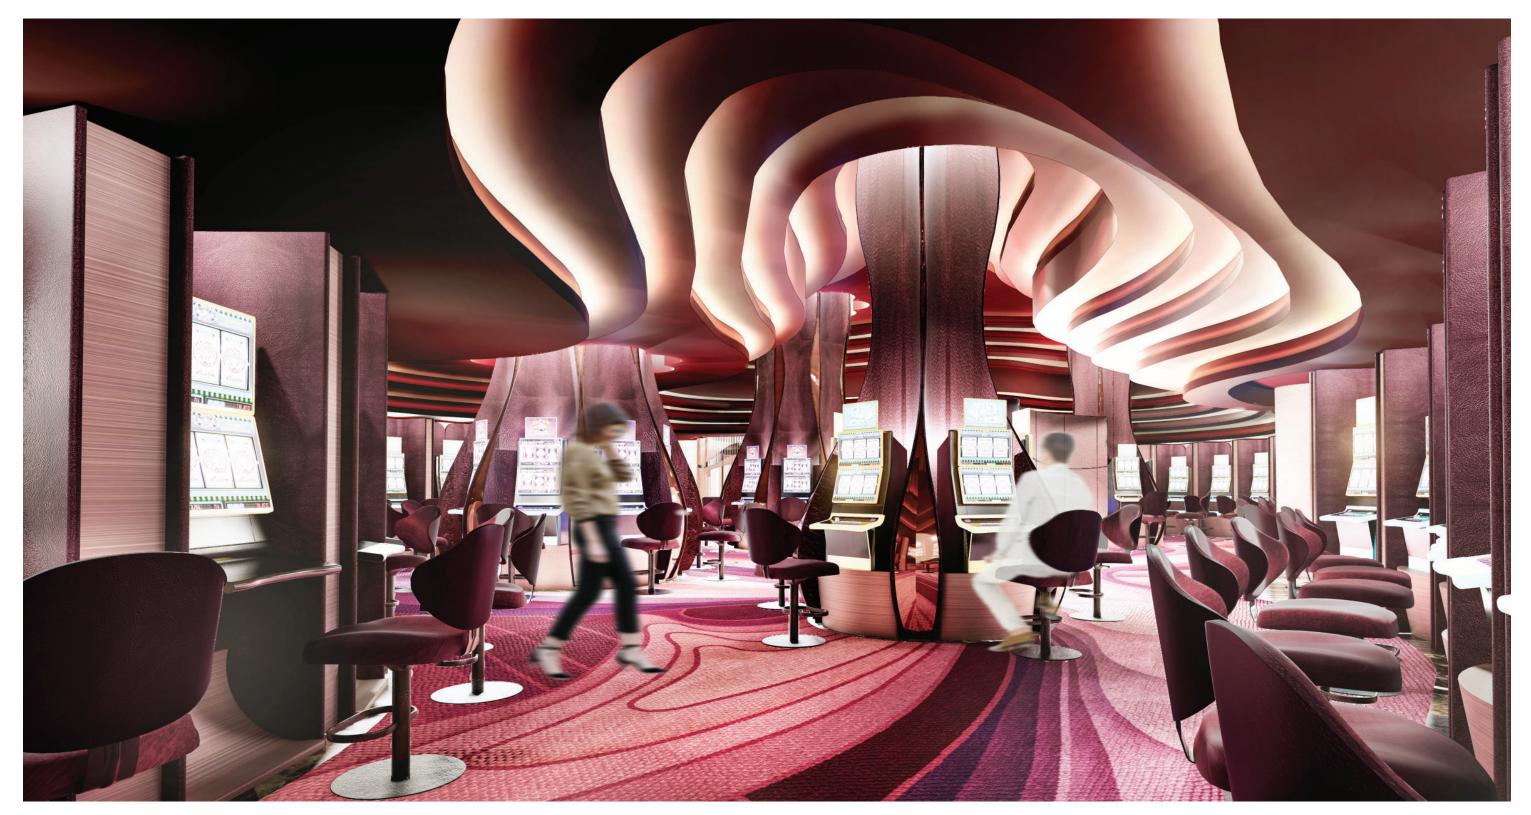

#### THE JOURNEY EXTERIOR FACADE

THE SOUTH ENTRANCE - EXTERIOR VIEW 02

Textured Metal Cladding In both Direction (As per the existing Metal Band )

MAIN GAMING AREA - VIEW 01

MAIN GAMING AREA - VIEW 02

MAIN GAMING AREA - VIEW 03

MAIN GAMING AREA - SECTION VIEW

\_\_\_\_\_ ARIA - AHC SLOT RELOCATION

MAIN GAMING AREA - THE CAGE