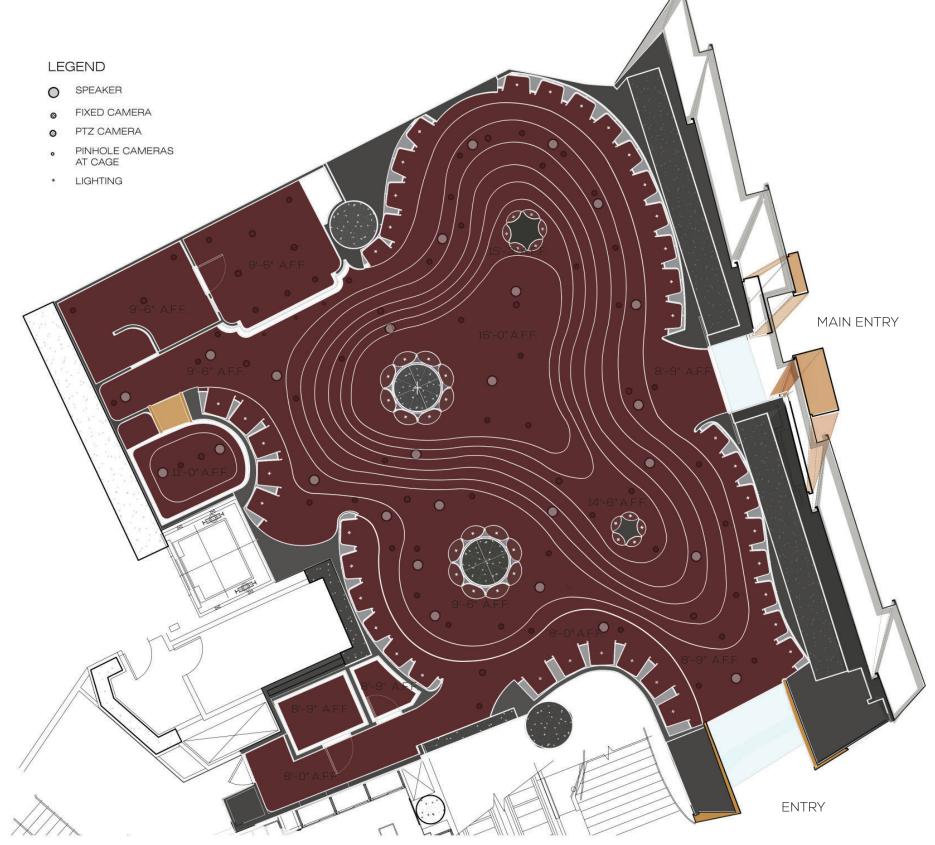

et another world, An elegant space which references the concept of the sophisticated formality and polished refinery; A beautiful, eccentric jewel. Rich, fine and joyful in its detail, the Gaming area allows the guest to feel at once pampered and relaxed.





#### THE NARRATIVE DESIGN ELEMENTS



#### SCULPTURED COLUMNS

ARTISTIC MURALS & CARPET

INTERIOR ACCENTS

#### LAYERED CEILING





\_\_\_\_\_ ARIA - AHC SLOT RELOCATION

#### THE NARRATIVE THE ELITE ROOM







#### THE NARRATIVE THE CAGE





RICH



RELAXED





#### THE NARRATIVE PUBLIC WASHROOM



WARM COMFORT



#### THE NARRATIVE CARPET DIRECTION



FASHION INSPIRED



#### PLANS - FURNITURE LAYOUT



ARIA - AHC SLOT RELOCATION



ENTRY



ENTRY

#### SOPHISTICATED & DRAMATIC



#### PLANS - FURNITURE LAYOUT





PLANS- RCP







#### THE JOURNEY EXTERIOR FACADE



THE WEST ENTRANCE - EXTERIOR VIEW 01



Decorative Glass Panels





Textured Metal Cladding In both Directions (To Match existing Metal Band )



#### THE JOURNEY EXTERIOR FACADE



THE SOUTH ENTRANCE - EXTERIOR VIEW 02







Textured Metal Cladding In both Direction (As per the existing Metal Band )





MAIN GAMING AREA - VIEW 01







MAIN GAMING AREA - VIEW 02







MAIN GAMING AREA - VIEW 03







MAIN GAMING AREA - SECTION VIEW



\_\_\_\_\_ ARIA - AHC SLOT RELOCATION



MAIN GAMING AREA - THE CAGE





#### ENTRANCE FEATURE SCREEN





ELITE ROOM





WASHROOMS







#### MATERIAL PALETTE

General wall panels + Feature columns leather



#### THE NARRATIVE CARPET CONCEPT

LAYERED

NATURAL AND ORGANIC

DELICATE



Waves II Paul Dekort