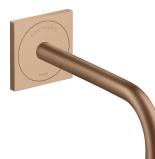

# ROYAL THAI

STONE TOP Handtufted: 20 colors plus depending on the technique and textures.

GAMING CHAIR OP 1

ELITE ROOM SIDE TABLE

SLOT MACHINE STAND

Sensor Wall Mounted Basin Mixer by Axor (Finishes: Brushed Red Gold)