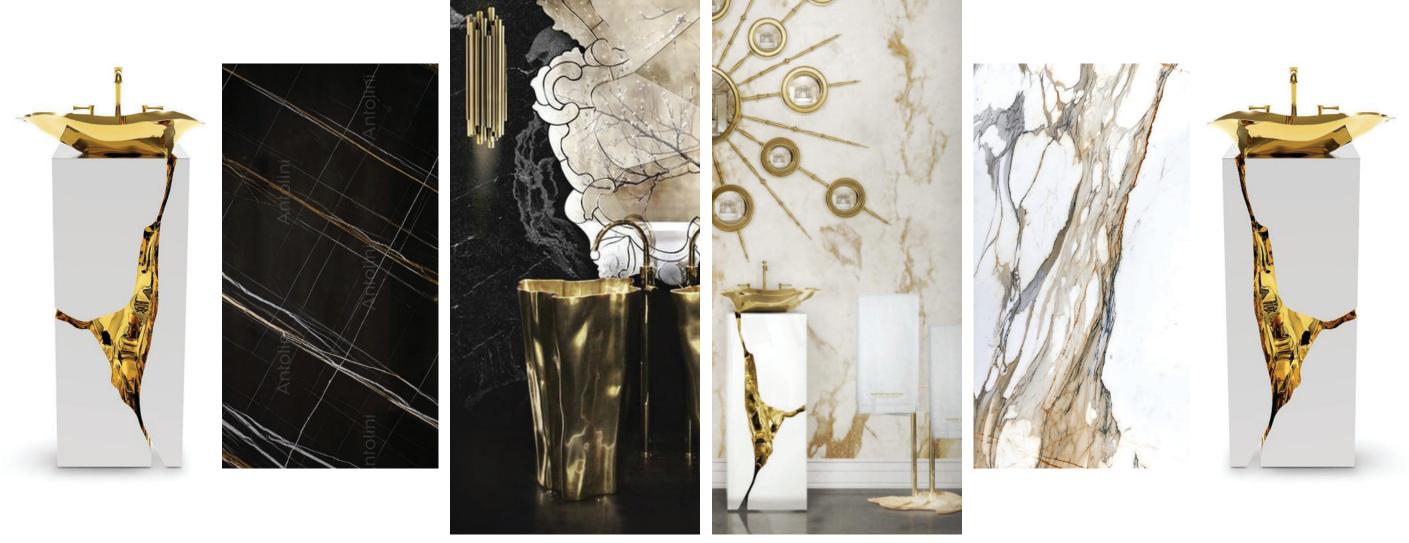

# ROYAL THAI

STONE TOP Handtufted: 20 colors plus depending on the technique and textures.

GAMING CHAIR OP 1

ELITE ROOM SIDE TABLE

SLOT MACHINE STAND

Sensor Wall Mounted Basin Mixer by Axor (Finishes: Brushed Red Gold)

Wall Mounted Coat Hook by Axor (Finishes: Brushed Red Gold)

Double Toilet Paper Holder By Axor (Finishes: Brushed Red Gold)

Symphony Freestanding Basin By Maison Valentina (Nero Marquina Marble with Custom Copper Plated Finish for Tubes)

Smart Toilet by Homary

PLUMBING FIXTURES SELECTION