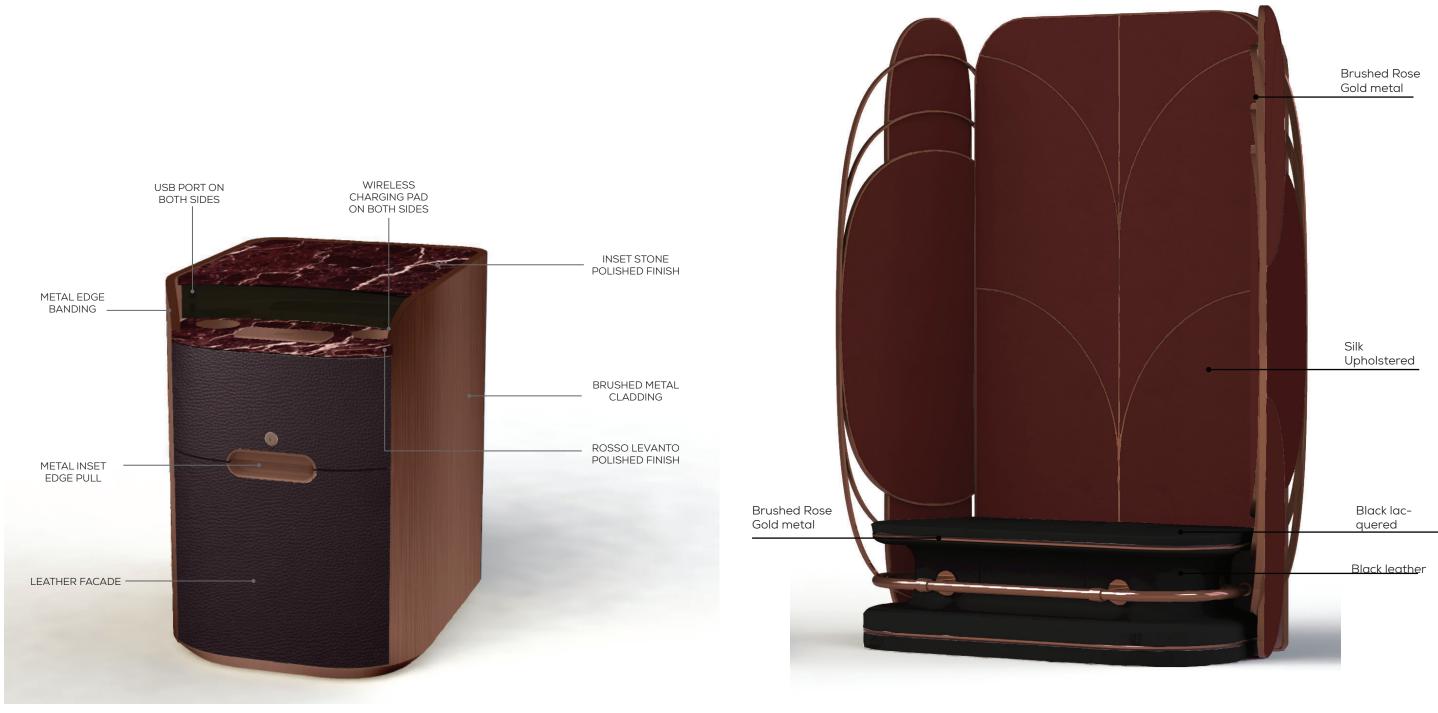

# ROYAL THAI

STONE TOP Handtufted: 20 colors plus depending on the technique and textures.

GAMING CHAIR OP 1

ELITE ROOM SIDE TABLE

SLOT MACHINE STAND

Sensor Wall Mounted Basin Mixer by Axor (Finishes: Brushed Red Gold)