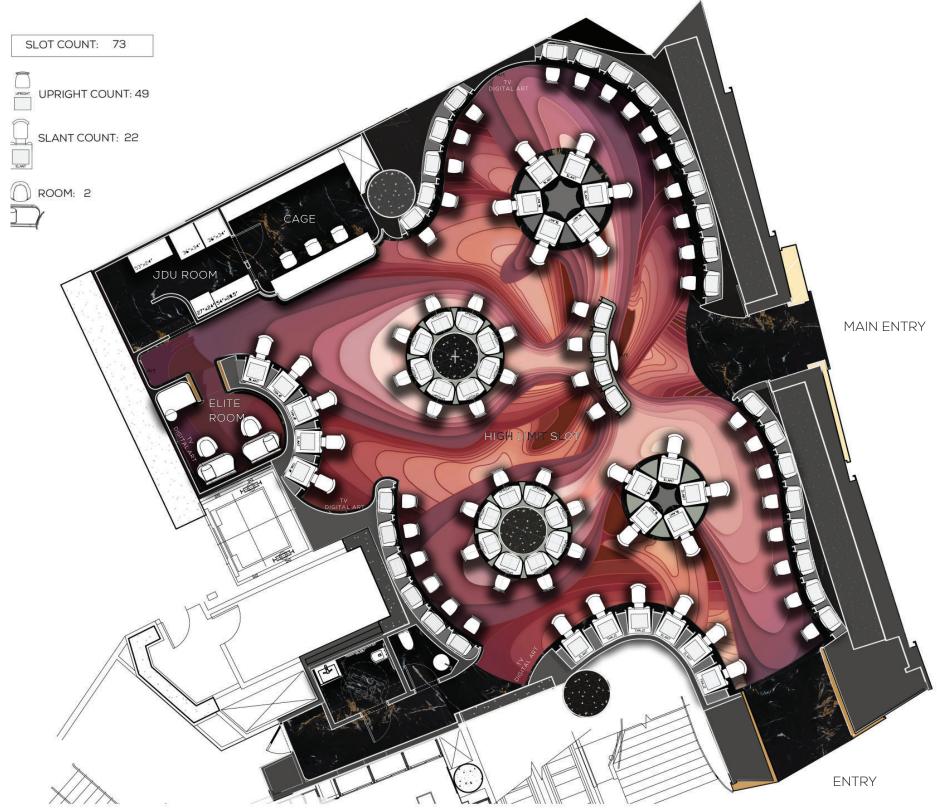

#### THE NARRATIVE GAMING

The Gaming area is the realization of the progress through the space. The guest is transported into yet another world, An elegant space which references the concept of the sophisticated formality and polished refinery; A beautiful, eccentric jewel. Rich, fine and joyful in its detail, the Gaming area allows the guest to feel at once pampered and relaxed.

#### PLANS - FURNITURE LAYOUT

ARIA - AHC SLOT RELOCATION

ENTRY

ENTRY