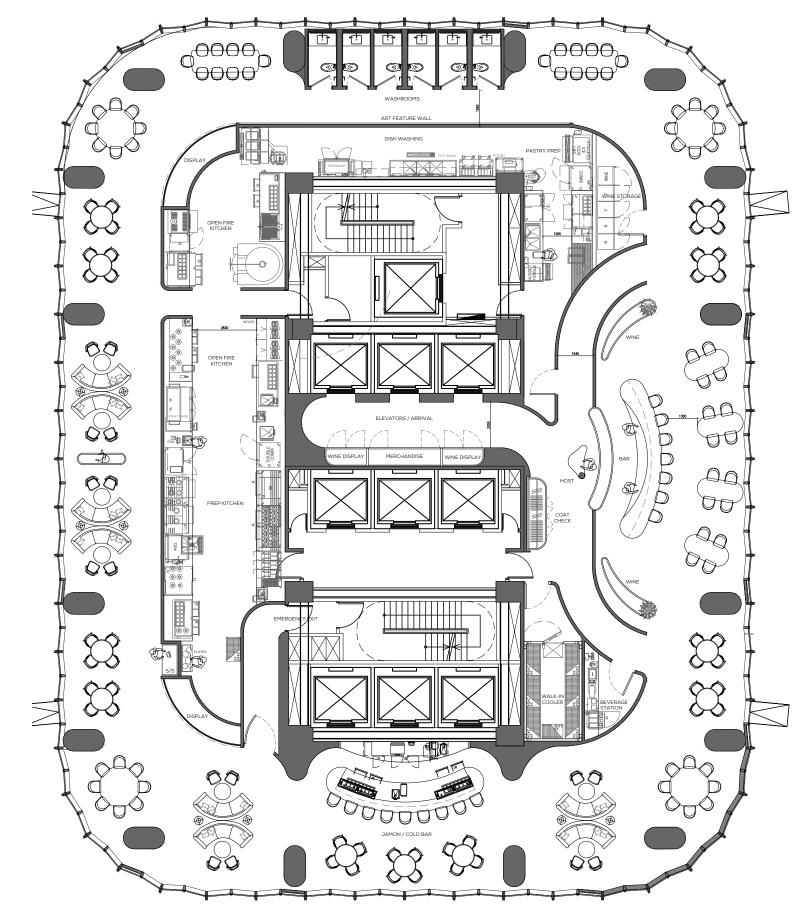

### A CRIMSON FLOURISH, IN ACTS

## ACT I

Patterned Flooring

Contrasting Tonal Materials

Curved Forms

Feature Lighting

## ACT II

Moody Ambience

Contemporary Furniture

Pops of Colour

**THE BAR** El Toro 'The Bull'

Natural Materiality

## ACT III

Tactile Finishes

Movement

Dramatic Contrasts

THE JAMON BAR

La Fiesta 'The Feast'

Sleek Forms

## ACT IV

Sense of Drama

Vibrant Materiality

Impressive Lighting

**THE FIRE KITCHEN** La Muleta Roja 'The Red Cape' Draped