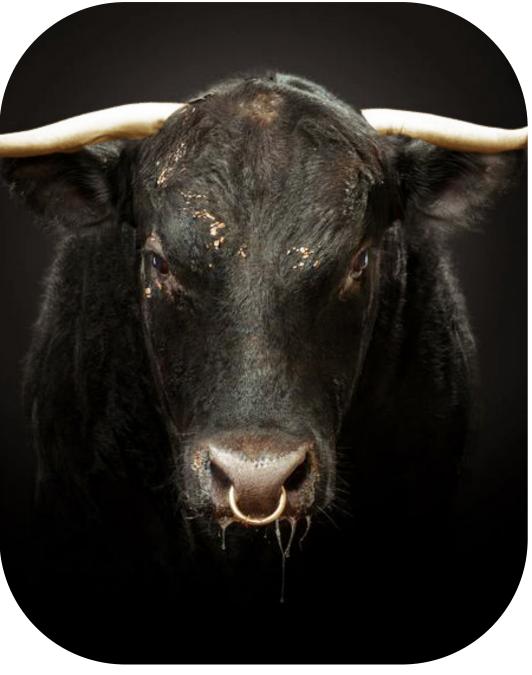

### THE BULLFIGHT

#### LA CORRIDA DE TOROS

Theatrical Fiesta Brava - the Wild Feast

Capote de Berga

The Rebolera, a theatrical motion in which the cape is swirled around the bullfighter's waist like a dancer's dress, a move which transfixes the bull in place