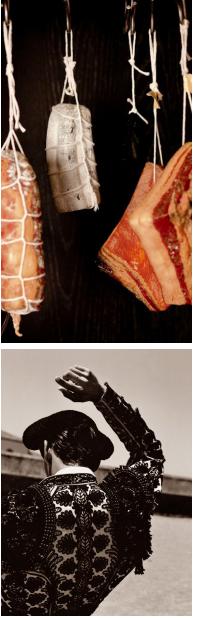

#### LA CORRIDA DE TOROS

Theatrical Fiesta Brava - the Wild Feast

Capote de Berga

The Rebolera, a theatrical motion in which the cape is swirled around the bullfighter's waist like a dancer's dress, a move which transfixes the bull in place

The Spectacle - a Dance with Death

The Muleta