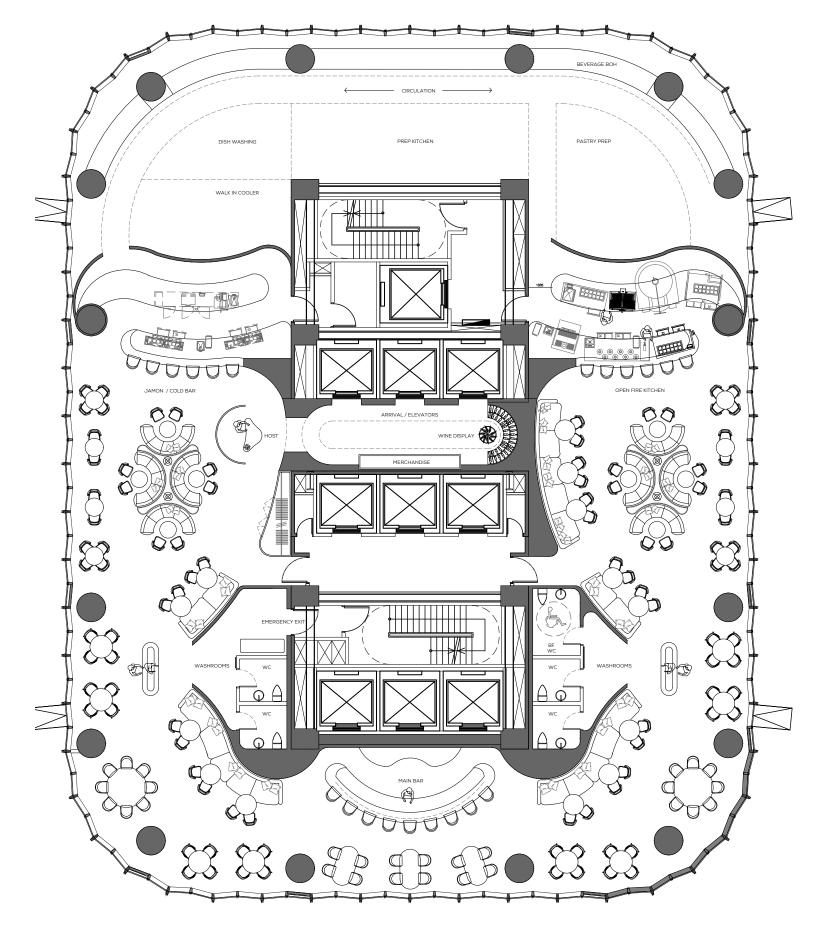

#### THE JOURNEY | FLOOR PLAN OPTION 2 - BLOCKING

#### THE JOURNEY | FLOOR PLAN OPTION 2 - PROPOSED

#### SEAT COUNT TOTAL = 201

- JAMON & DINING = 46
- BAR & LOUNGE= 93
- FIRE KITCHEN & DINING = 62