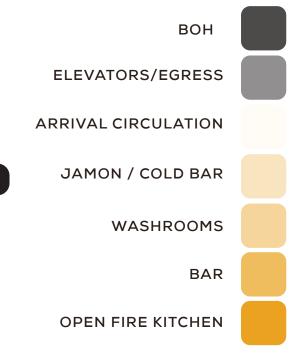

#### THE JOURNEY | FLOOR PLAN OPTION 2 - BLOCKING

#### THE JOURNEY | FLOOR PLAN OPTION 2 - PROPOSED

#### SEAT COUNT TOTAL = 201

- JAMON & DINING = 46
- BAR & LOUNGE= 93
- FIRE KITCHEN & DINING = 62