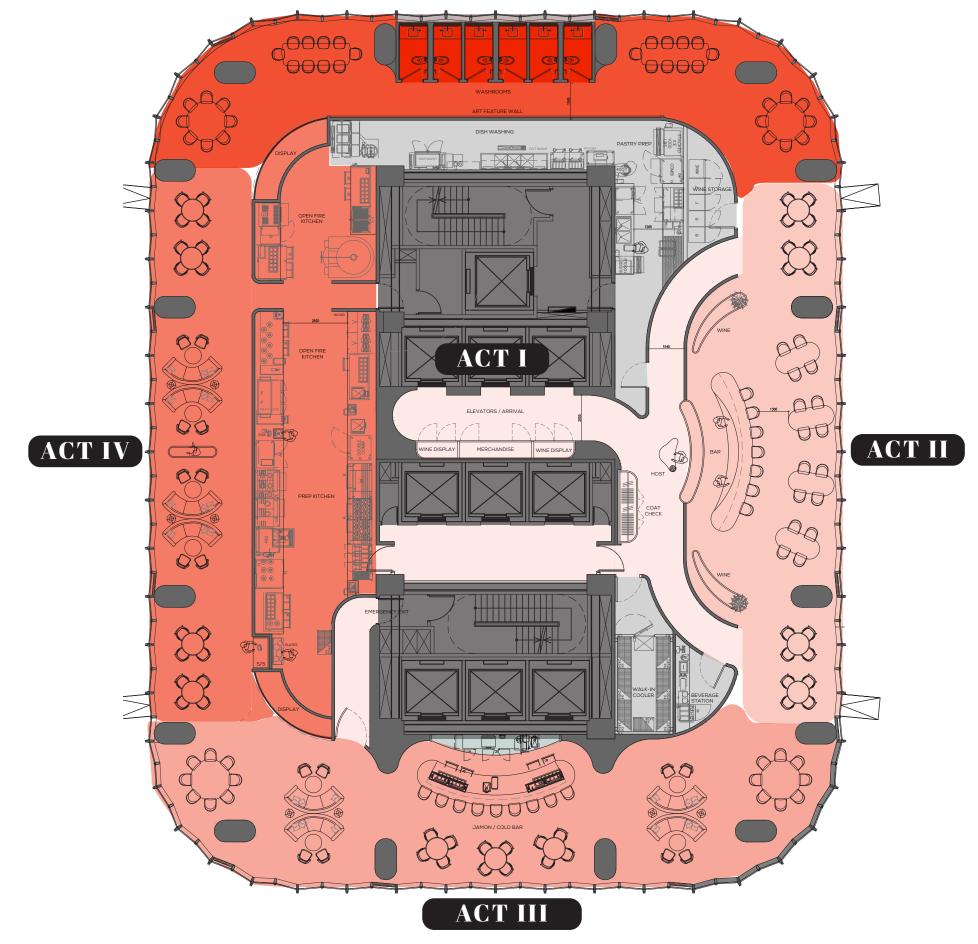

### A CRIMSON FLOURISH, IN ACTS

## ACT I

Patterned Flooring

Contrasting Tonal Materials

Curved Forms

Feature Lighting

## ACT II

Moody Ambience

Contemporary Furniture

Pops of Colour

**THE BAR** El Toro 'The Bull'

Natural Materiality

## ACT III

Tactile Finishes

Movement

Dramatic Contrasts

THE JAMON BAR

La Fiesta 'The Feast'

Sleek Forms

## ACT IV

Sense of Drama

Vibrant Materiality

Impressive Lighting

**THE FIRE KITCHEN** La Muleta Roja 'The Red Cape' Draped