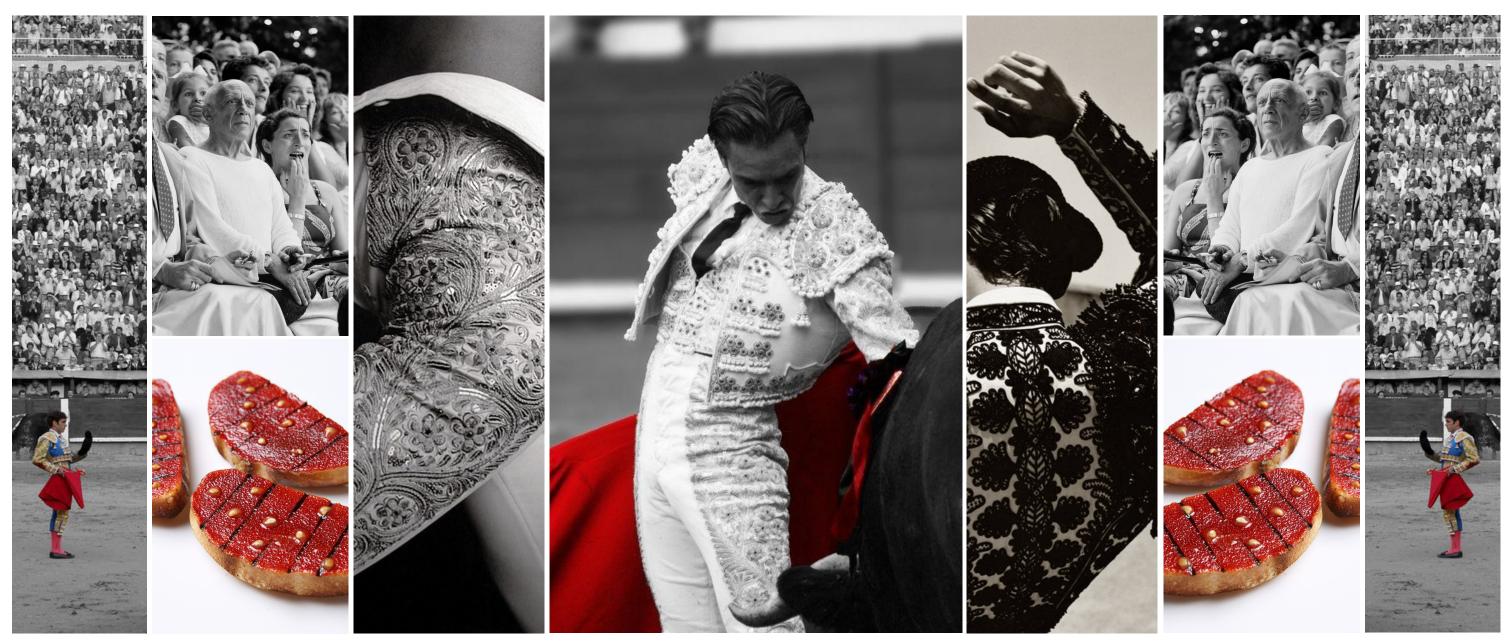

### A CRIMSON FLOURISH, IN ACTS

### THE BULLFIGHT

#### LA CORRIDA DE TOROS

Theatrical Fiesta Brava - the Wild Feast

Capote de Berga

The Rebolera, a theatrical motion in which the cape is swirled around the bullfighter's waist like a dancer's dress, a move which transfixes the bull in place

The Spectacle - a Dance with Death

The Muleta