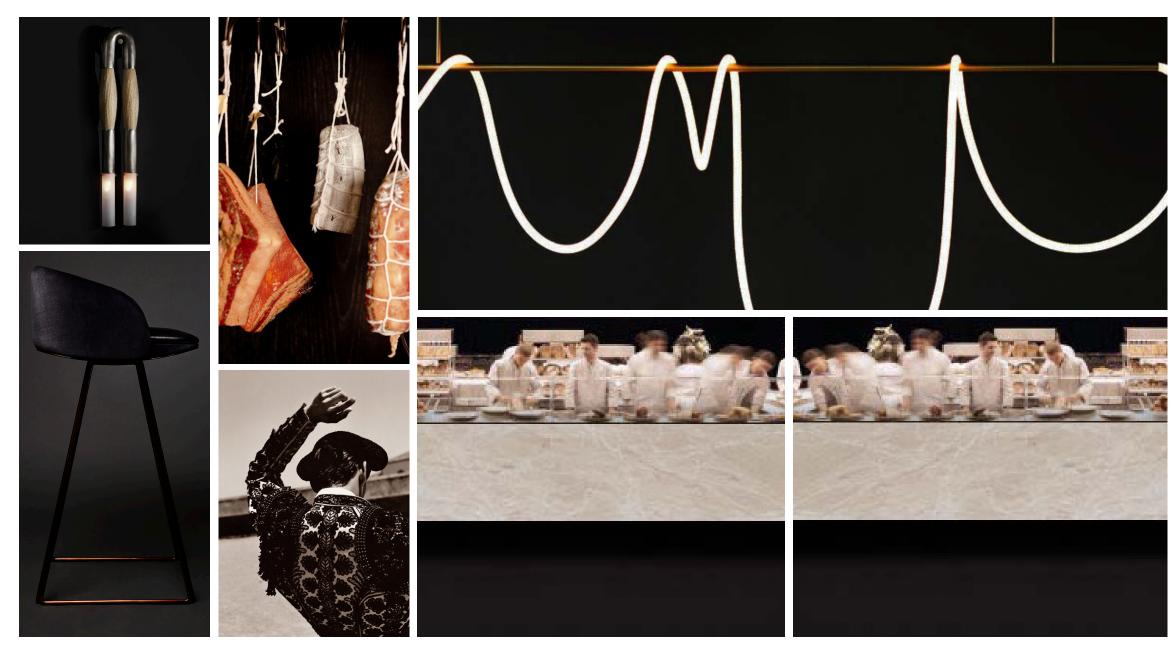

## ACT III

Tactile Finishes

Movement

Dramatic Contrasts

THE JAMON BAR

La Fiesta 'The Feast'

Sleek Forms

#### LA CORRIDA DE TOROS

Theatrical Fiesta Brava - the Wild Feast

Capote de Berga

The Rebolera, a theatrical motion in which the cape is swirled around the bullfighter's waist like a dancer's dress, a move which transfixes the bull in place