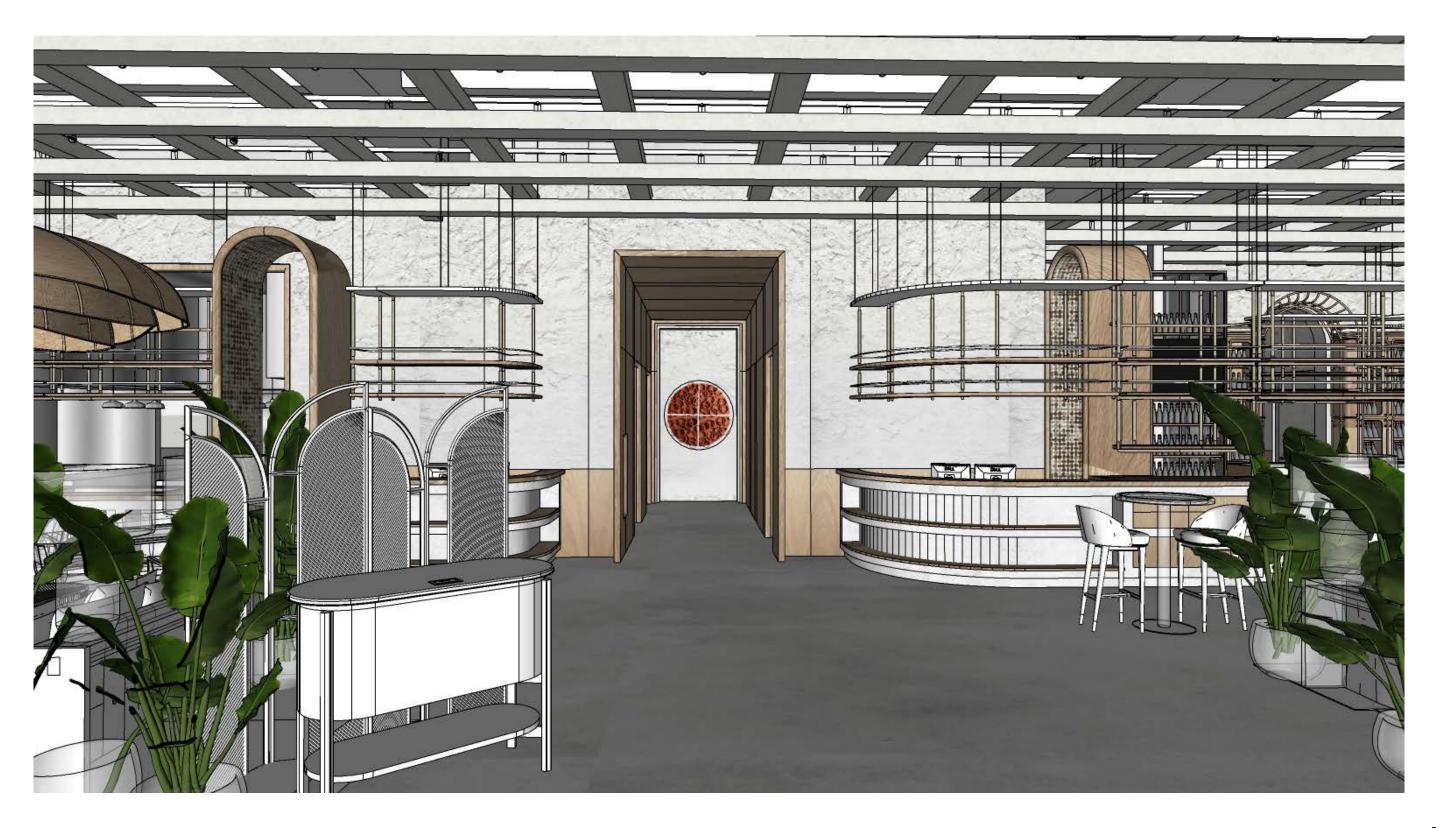

### GROUND FLOOR | OVERARCHING DESIGN PRINCIPLES

### GROUND FLOOR

Dictated by form and simplicity, the Mediterranean architectural landscape radiates class and comfort; inspired by the perfect blend of sea and sky. Bringing a taste of this to Coconut Grove, the space reminiscent of the Mediterranean villa; welcoming guests to the villa's living spaces and kitchen, where vibrant terracotta and warm colour tones personify the smells of the Mediterranean cooking and spices, To the rooftop tarrace on the top level, where the garden and the water view is the star. This residential dining experience will bring an elevated laissez-faire dining experience to the community.

### GROUND FLOOR | ARCHITECTURAL DETAILS

HONEST

WHITE PLASTER TO HIGHLIGHT SIMPLE FORMS

SOFT TERRACOTTA TONES