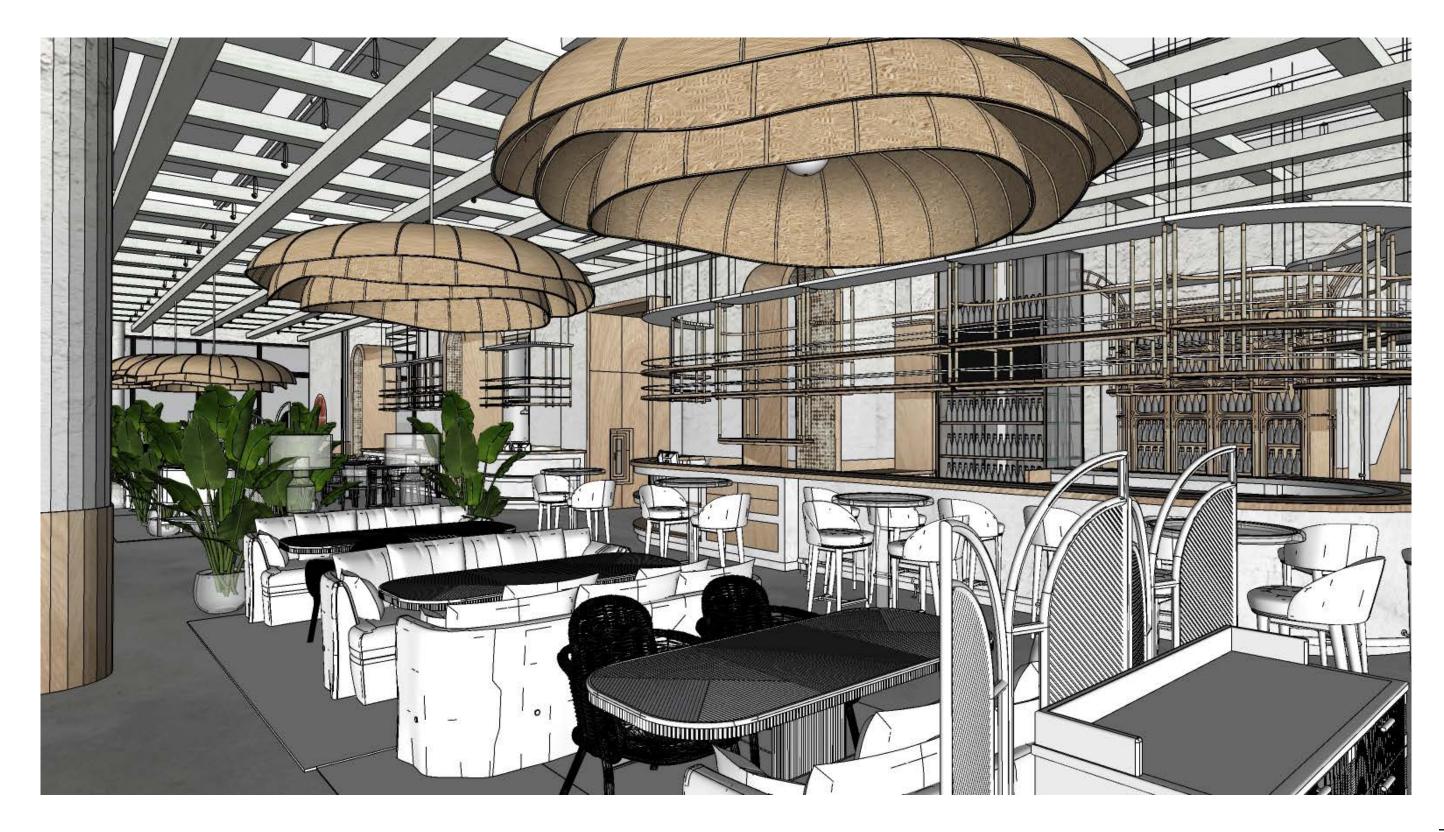

### GROUND FLOOR

Dictated by form and simplicity, the Mediterranean architectural landscape radiates class and comfort; inspired by the perfect blend of sea and sky. Bringing a taste of this to Coconut Grove, the space reminiscent of the Mediterranean villa; welcoming guests to the villa's living spaces and kitchen, where vibrant terracotta and warm colour tones personify the smells of the Mediterranean cooking and spices, To the rooftop tarrace on the top level, where the garden and the water view is the star. This residential dining experience will bring an elevated laissez-faire dining experience to the community.

ROOFTOP

**KEY PLAN** 

**GROUND FLOOR SEAT COUNT** 

INTERIOR SEAT COUNT: 114 DINING: 101

**EXTERIOR SEAT COUNT: 66** FRONT PATIO: 48

**TOTAL: 180** 

5

SIDE PATIO: 18