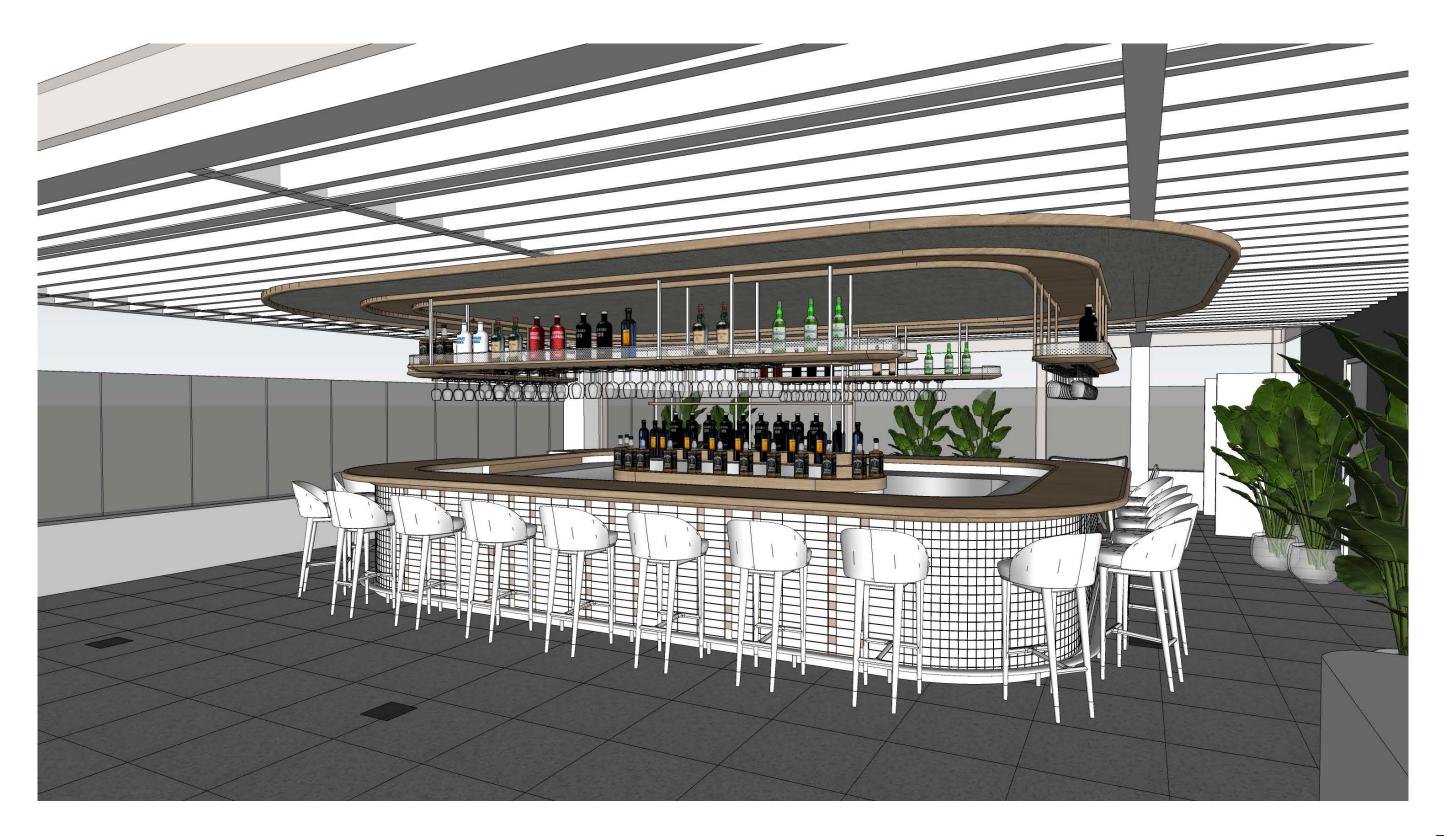

### ROOFTOP | FURNITURE PLAN

**KEY PLAN** 

### **ROOFTOP SEAT COUNT**

LOUNGE / DINING SEAT: 62 BAR: 23

TOTAL: 85

13

 $\underline{SM}$ 

### ROOFTOP | ARCHITECTURAL DETAILS