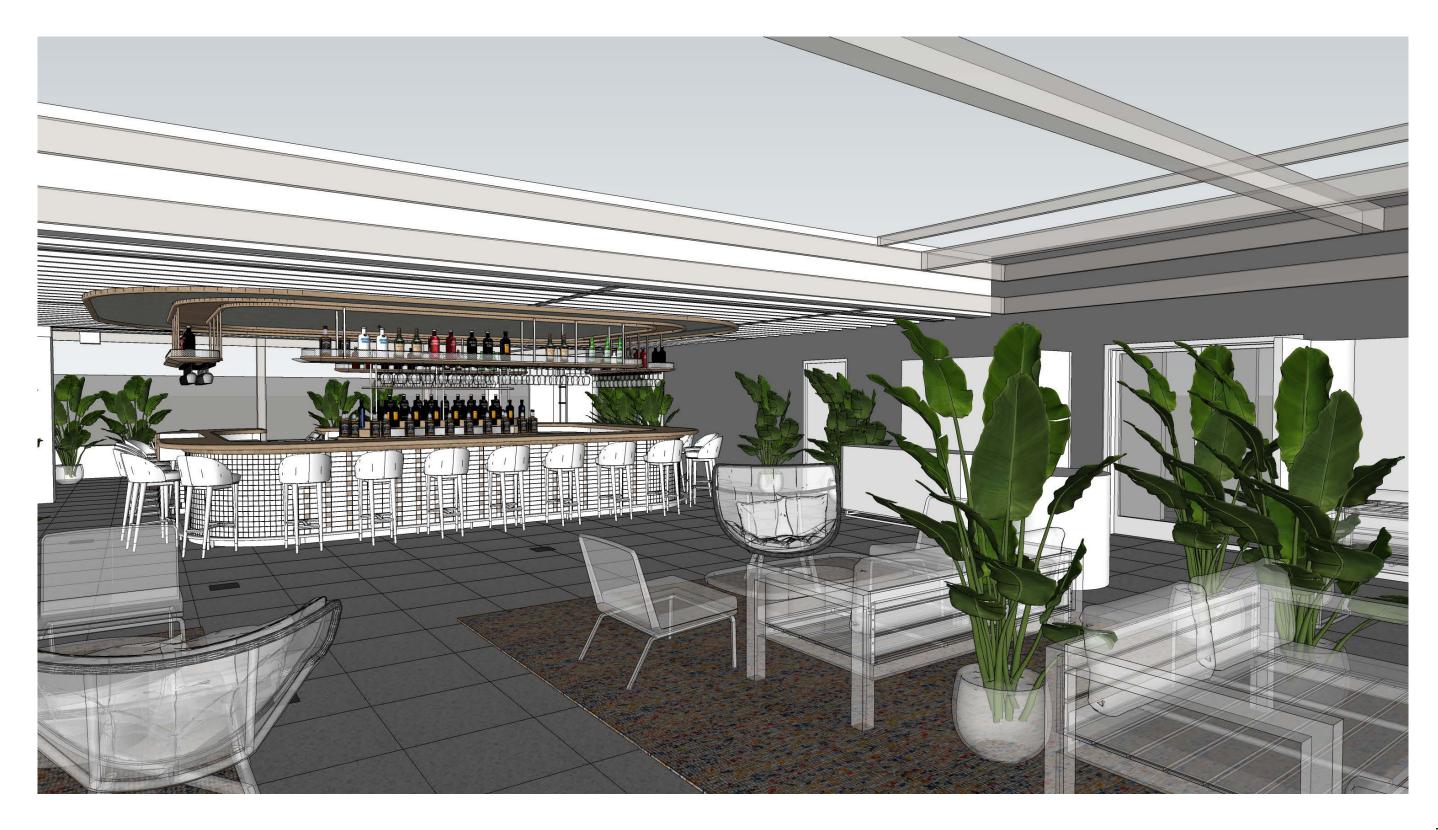

### ROOFTOP | FURNITURE PLAN

**KEY PLAN** 

### **ROOFTOP SEAT COUNT**

LOUNGE / DINING SEAT: 62 BAR: 23

TOTAL: 85

13

 $\underline{SM}$ 

### ROOFTOP | ARCHITECTURAL DETAILS