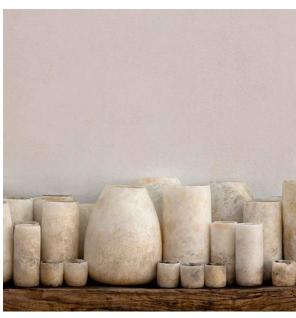

### GROUND FLOOR | ARCHITECTURAL DETAILS

HONEST

WHITE PLASTER TO HIGHLIGHT SIMPLE FORMS

SOFT TERRACOTTA TONES