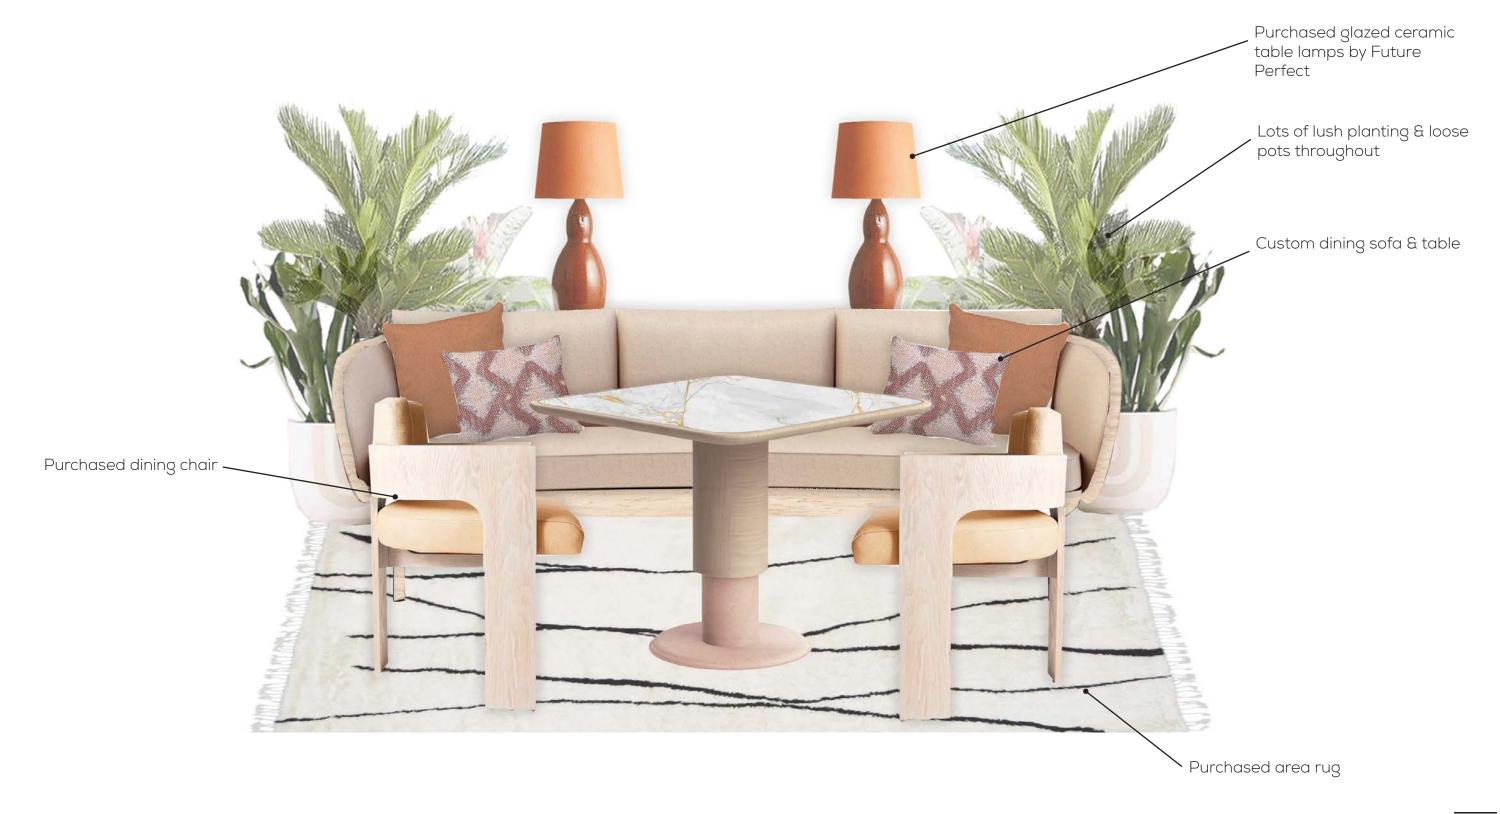

### GROUND FLOOR | PRELIMINARY FF&E DIRECTION

### GROUND FLOOR | PRELIMINARY FF&E DIRECTION

 $\underline{SM}$ 

COCONUT GROVE