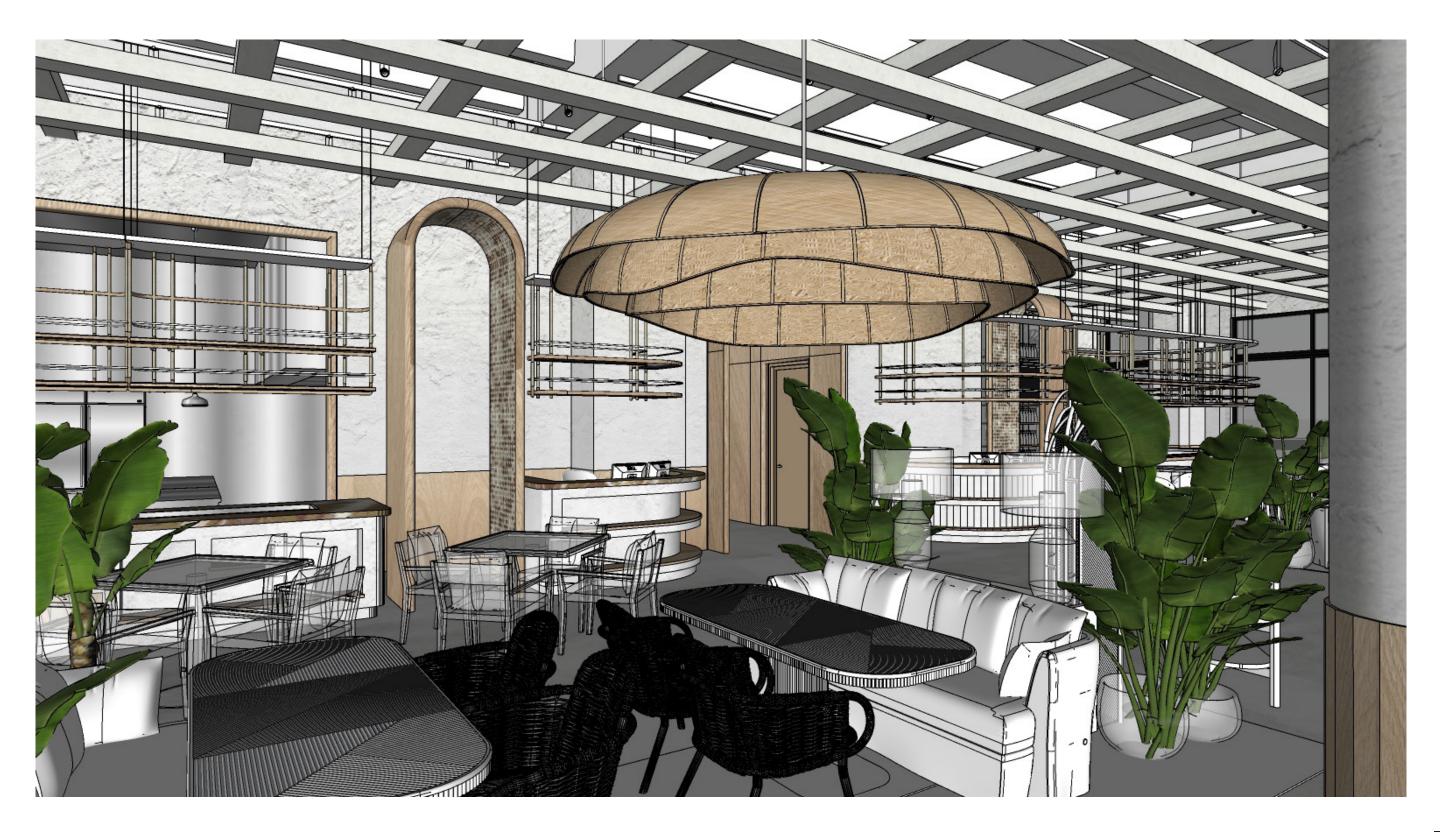

### GROUND FLOOR | OVERARCHING DESIGN PRINCIPLES

### GROUND FLOOR

Dictated by form and simplicity, the Mediterranean architectural landscape radiates class and comfort; inspired by the perfect blend of sea and sky. Bringing a taste of this to Coconut Grove, the space reminiscent of the Mediterranean villa; welcoming guests to the villa's living spaces and kitchen, where vibrant terracotta and warm colour tones personify the smells of the Mediterranean cooking and spices, To the rooftop tarrace on the top level, where the garden and the water view is the star. This residential dining experience will bring an elevated laissez-faire dining experience to the community.

### GROUND FLOOR | ARCHITECTURAL DETAILS

HONEST

WHITE PLASTER TO HIGHLIGHT SIMPLE FORMS

SOFT TERRACOTTA TONES