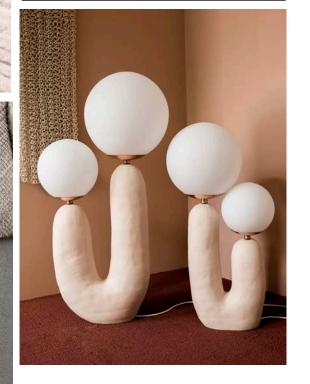

ranean villa; welcoming guests to the villa's living spaces and kitchen, where vibrant terracotta and warm colour tones personify the smells of the Mediterranean cooking and spices, To the rooftop tarrace on the top level, where the garden and the water view is the star. This residential dining experience will bring an elevated laissez-faire dining experience to the community.









ROOFTOP





**KEY PLAN** 

**GROUND FLOOR SEAT COUNT** 

INTERIOR SEAT COUNT: 114 DINING: 101

**EXTERIOR SEAT COUNT: 66** FRONT PATIO: 48

**TOTAL: 180** 

5

SIDE PATIO: 18

BAR: 13





### GROUND FLOOR | ARCHITECTURAL DETAILS



HONEST







WHITE PLASTER TO HIGHLIGHT SIMPLE FORMS



SOFT TERRACOTTA TONES



### GROUND FLOOR | PRELIMINARY FF&E DIRECTION

# LAYERED WHITE TILES

7







### TEXTURED







 $\overline{SM}$ 

### GROUND FLOOR | PRELIMINARY FF&E DIRECTION



 $\underline{SM}$ 







COCONUT GROVE



### ROOFTOP | FURNITURE PLAN



**KEY PLAN** 

### **ROOFTOP SEAT COUNT**

LOUNGE / DINING SEAT: 62 BAR: 23

TOTAL: 85

13



 $\underline{SM}$ 

### ROOFTOP | ARCHITECTURAL DETAILS

### CERAMIC SCULPTURE WALL















STHE



TACTILE CANOPY





### ROOFTOP | PRELIMINARY FF&E DIRECTION

### PALM LEAF FURNITURE ACCENTS

















### ROOFTOP | PRELIMINARY FF&E DIRECTION



 $\overline{SV}$ 







THANK YOU.