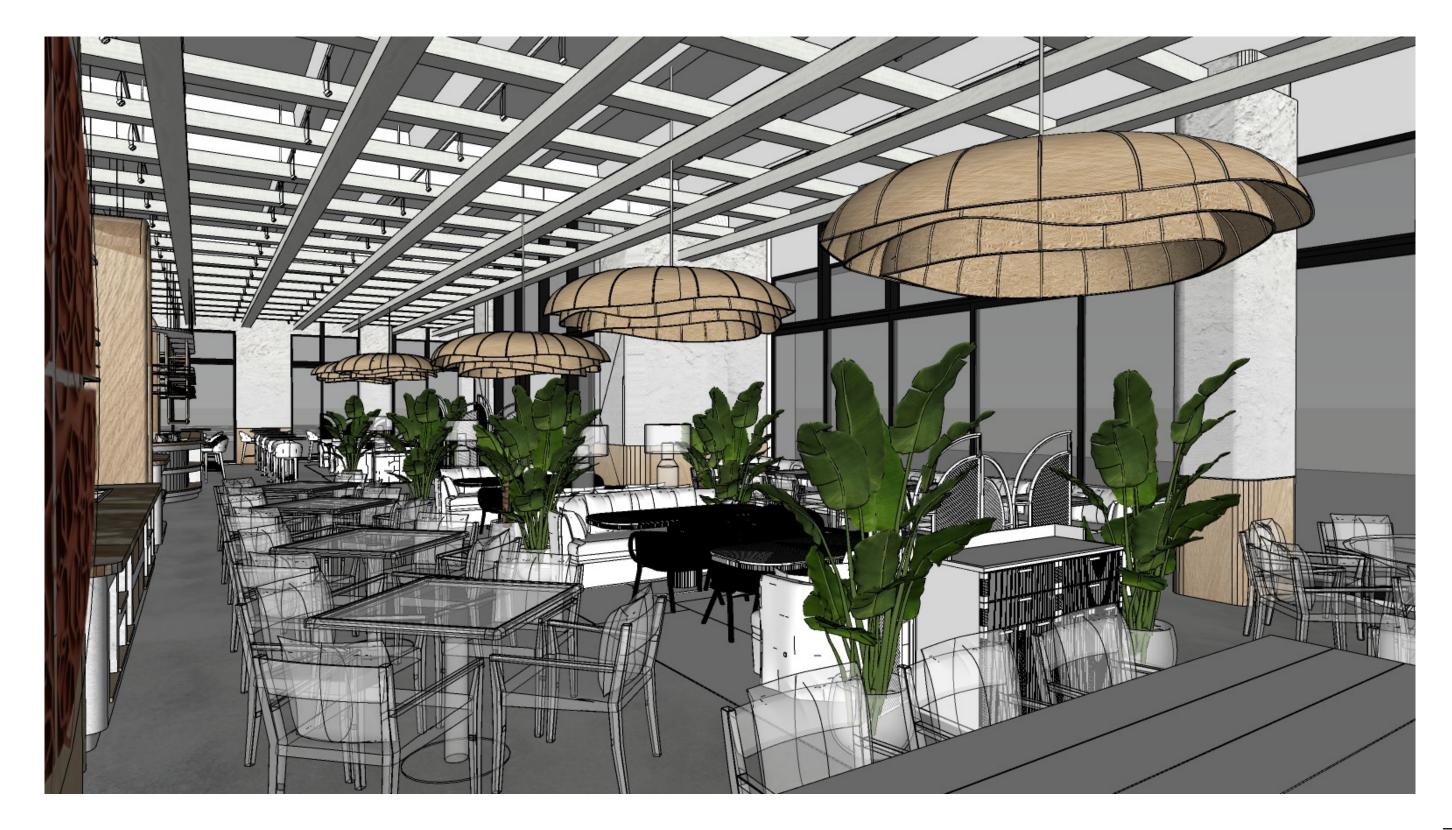

### GROUND FLOOR

Dictated by form and simplicity, the Mediterranean architectural landscape radiates class and comfort; inspired by the perfect blend of sea and sky. Bringing a taste of this to Coconut Grove, the space reminiscent of the Mediterranean villa; welcoming guests to the villa's living spaces and kitchen, where vibrant terracotta and warm colour tones personify the smells of the Mediterranean cooking and spices, To the rooftop tarrace on the top level, where the garden and the water view is the star. This residential dining experience will bring an elevated laissez-faire dining experience to the community.

ROOFTOP

**KEY PLAN** 

**GROUND FLOOR SEAT COUNT** 

INTERIOR SEAT COUNT: 114 DINING: 101

**EXTERIOR SEAT COUNT: 66** FRONT PATIO: 48

**TOTAL: 180** 

5

SIDE PATIO: 18