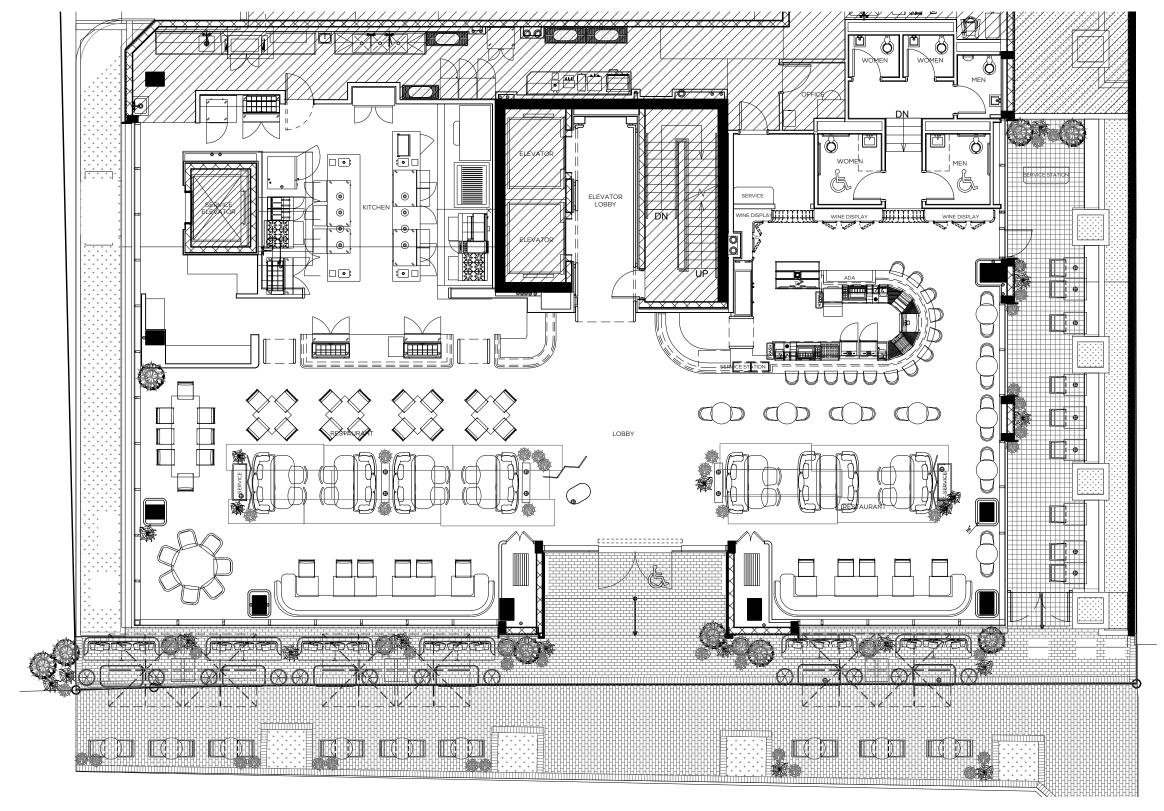

ROOFTOP

**KEY PLAN** 

**GROUND FLOOR SEAT COUNT** 

INTERIOR SEAT COUNT: 114 DINING: 101

**EXTERIOR SEAT COUNT: 66** FRONT PATIO: 48

**TOTAL: 180** 

5

SIDE PATIO: 18

BAR: 13