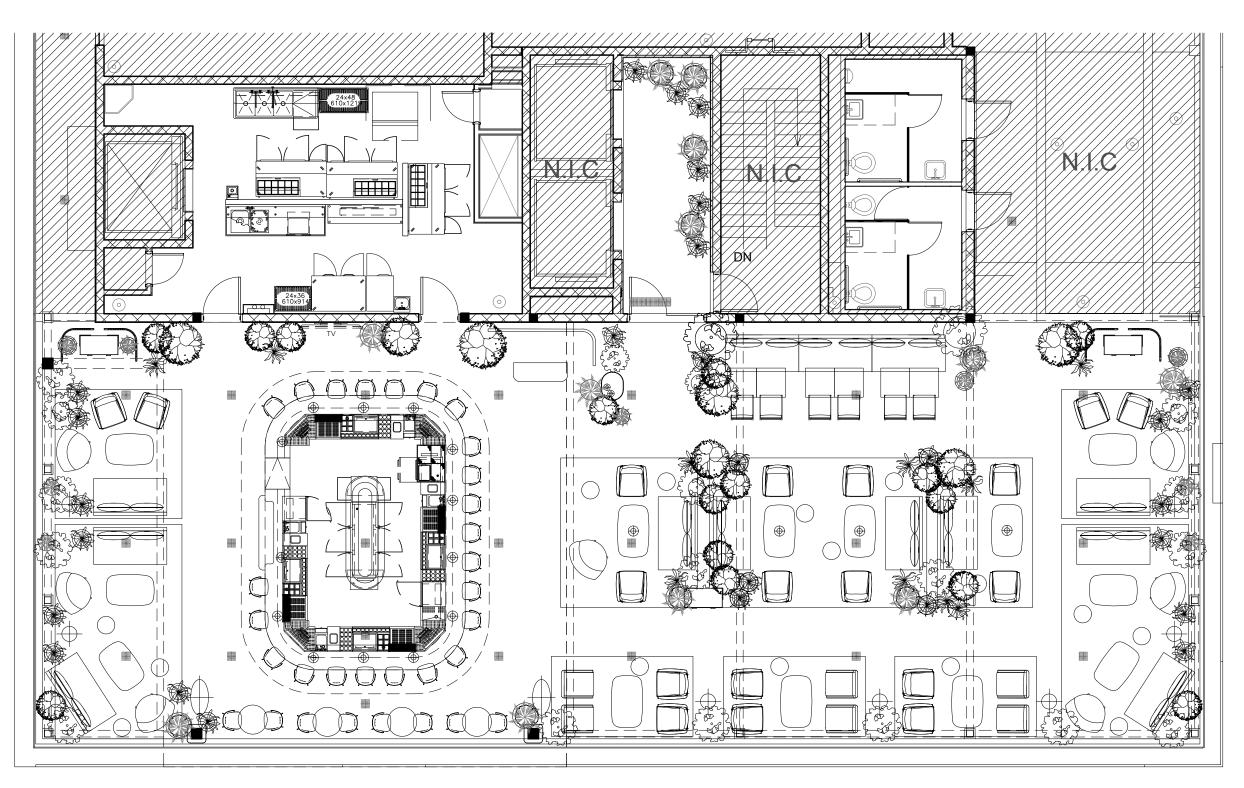

ROOFTOP

**KEY PLAN** 

**GROUND FLOOR SEAT COUNT** 

INTERIOR SEAT COUNT: 114 DINING: 101

**EXTERIOR SEAT COUNT: 66** FRONT PATIO: 48

**TOTAL: 180** 

5

SIDE PATIO: 18

BAR: 13