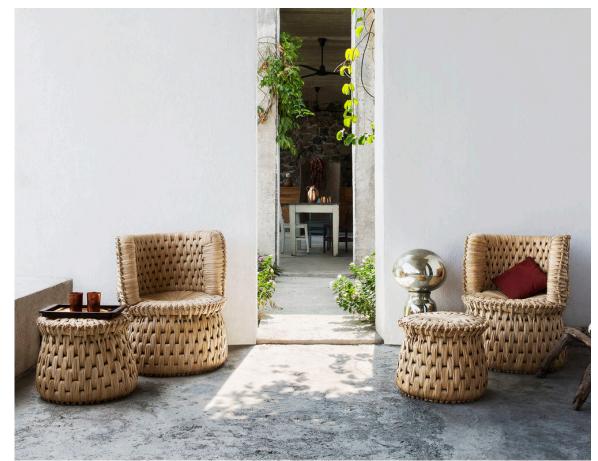

* 

INTERIOR SEAT COUNT: 114 DINING: 101

**EXTERIOR SEAT COUNT: 66** FRONT PATIO: 48

**TOTAL: 180** 

5

SIDE PATIO: 18

BAR: 13





### GROUND FLOOR | ARCHITECTURAL DETAILS



HONEST







WHITE PLASTER TO HIGHLIGHT SIMPLE FORMS



SOFT TERRACOTTA TONES



### GROUND FLOOR | PRELIMINARY FF&E DIRECTION

# LAYERED WHITE TILES

7







### TEXTURED







 $\overline{SM}$ 

### GROUND FLOOR | PRELIMINARY FF&E DIRECTION



 $\underline{SM}$ 







COCONUT GROVE



### ROOFTOP | FURNITURE PLAN



**KEY PLAN** 

### **ROOFTOP SEAT COUNT**

LOUNGE / DINING SEAT: 62 BAR: 23

TOTAL: 85

13



 $\underline{SM}$ 

### ROOFTOP | ARCHITECTURAL DETAILS

### CERAMIC SCULPTURE WALL















STHE



TACTILE CANOPY





### ROOFTOP | PRELIMINARY FF&E DIRECTION

### PALM LEAF FURNITURE ACCENTS

















### ROOFTOP | PRELIMINARY FF&E DIRECTION



 $\overline{SV}$ 







THANK YOU.