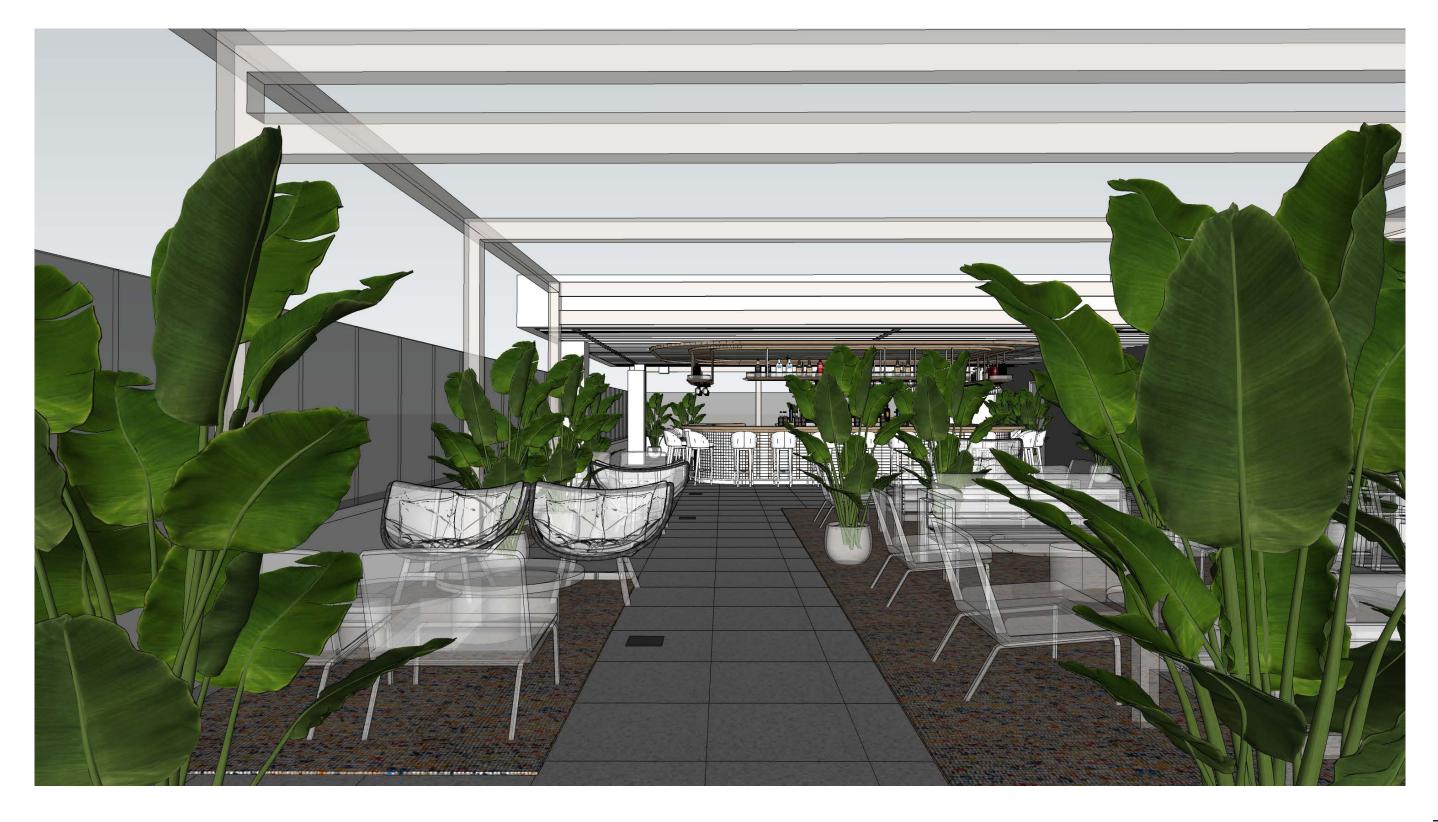

### ROOFTOP | FURNITURE PLAN

**KEY PLAN** 

### **ROOFTOP SEAT COUNT**

LOUNGE / DINING SEAT: 62 BAR: 23

TOTAL: 85

13

 $\underline{SM}$ 

### ROOFTOP | ARCHITECTURAL DETAILS