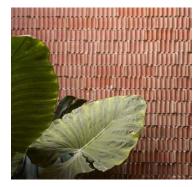

### GROUND FLOOR | ARCHITECTURAL DETAILS

HONEST

WHITE PLASTER TO HIGHLIGHT SIMPLE FORMS

SOFT TERRACOTTA TONES