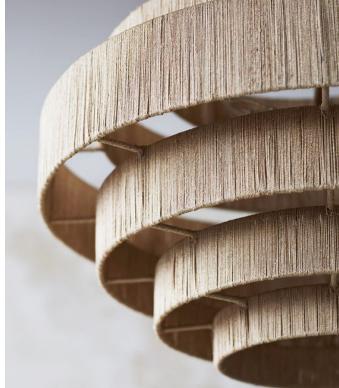

INTERIOR SEAT COUNT: 114 DINING: 101

**EXTERIOR SEAT COUNT: 66** FRONT PATIO: 48

**TOTAL: 180** 

5

SIDE PATIO: 18

BAR: 13





### GROUND FLOOR | ARCHITECTURAL DETAILS



HONEST







WHITE PLASTER TO HIGHLIGHT SIMPLE FORMS



SOFT TERRACOTTA TONES



### GROUND FLOOR | PRELIMINARY FF&E DIRECTION

# LAYERED WHITE TILES

7







### TEXTURED







 $\overline{SM}$ 

### GROUND FLOOR | PRELIMINARY FF&E DIRECTION



 $\underline{SM}$ 







COCONUT GROVE



### ROOFTOP | FURNITURE PLAN



**KEY PLAN** 

### **ROOFTOP SEAT COUNT**

LOUNGE / DINING SEAT: 62 BAR: 23

TOTAL: 85

13



 $\underline{SM}$ 

### ROOFTOP | ARCHITECTURAL DETAILS

### CERAMIC SCULPTURE WALL















STHE



TACTILE CANOPY





### ROOFTOP | PRELIMINARY FF&E DIRECTION

### PALM LEAF FURNITURE ACCENTS

















### ROOFTOP | PRELIMINARY FF&E DIRECTION



 $\overline{SV}$ 







THANK YOU.