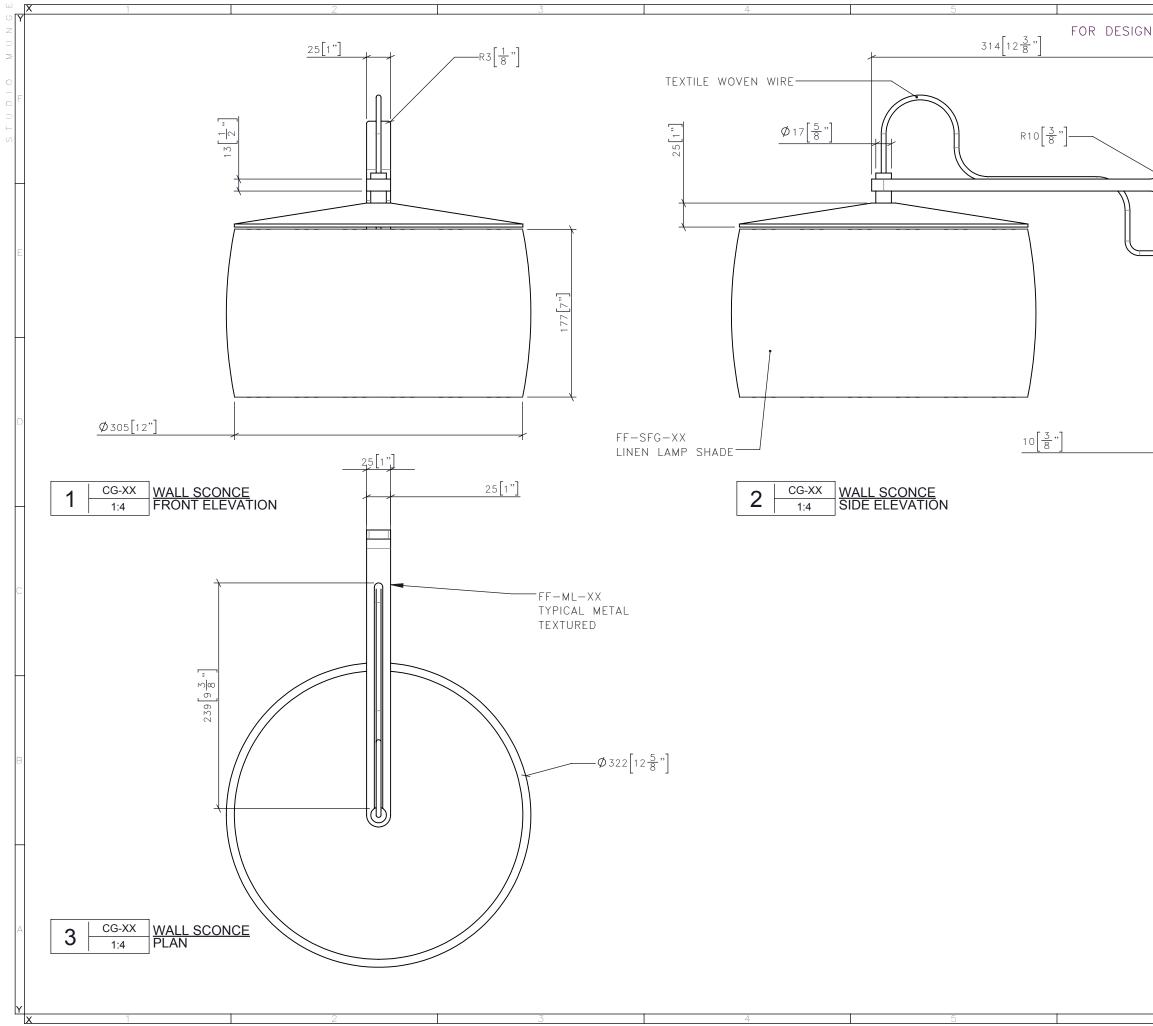

| N INTENT ONLY | DRAWING ARE NOT TO BE SCALED. CONTRACTOR MUST CHECK AND VERIFY<br>ALL JOB DIMENSIONS, DRAWINGS, DETAILS AND SPECIFICATIONS; AND<br>REPORT ANY DISCREPANCIES TO DESIGNER BEFORE PROCEEDING WITH WORK. |                                                                                |  |
|---------------|------------------------------------------------------------------------------------------------------------------------------------------------------------------------------------------------------|--------------------------------------------------------------------------------|--|
|               | -REVI -ISSUED FOR                                                                                                                                                                                    | -DATE                                                                          |  |
|               |                                                                                                                                                                                                      | WINGOLD AVENUE<br>RONTO, ONTARIO<br>B 1P8 CANADA<br>.588.1668<br>IDIOMUNGE.COM |  |
|               | -SCALE<br>AS NOTED<br>-DRAWN BY<br>RC<br>-PROJECT NAME<br>SHANGRI-LA NANNING                                                                                                                         | -DATE<br>11/19/18<br>-CHECKED BY                                               |  |
|               | -DRAWING TITLE<br>CG-XX<br>WALL SCONCE<br>-PROJECT NUMBER<br>16108                                                                                                                                   |                                                                                |  |
|               | -DRAWING NUMBER<br>1 / 3                                                                                                                                                                             |                                                                                |  |