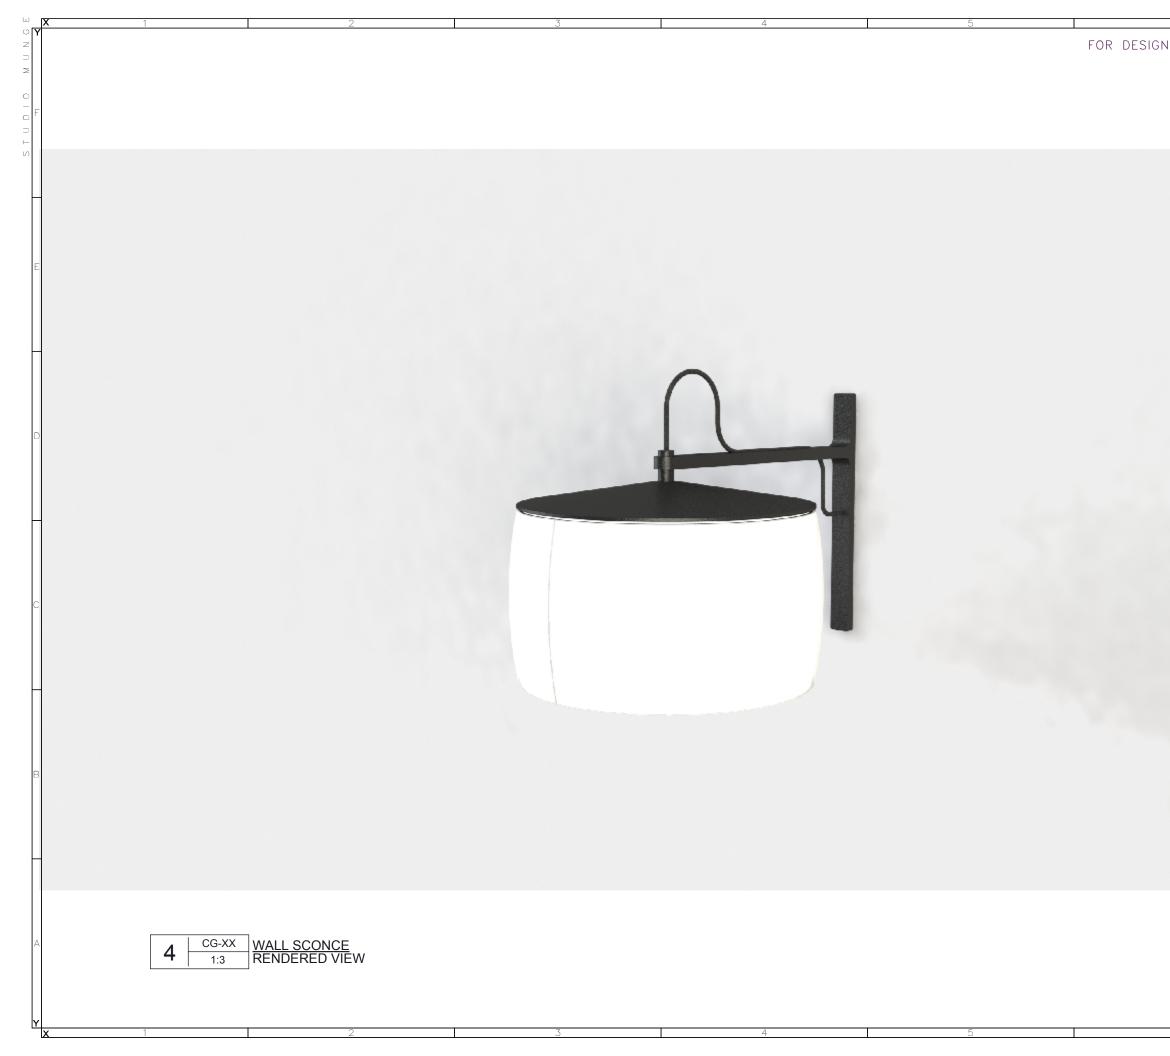

| 6             |                                                                                                                                                                                                                              |
|---------------|------------------------------------------------------------------------------------------------------------------------------------------------------------------------------------------------------------------------------|
| N INTENT ONLY | DRAWING ARE NOT TO BE SCALED. CONTRACTOR MUST CHECK AND VERIFY<br>ALL JOB DIMENSIONS. DRAWINGS. DETAILS AND SPECIFICATIONS: AND<br>REPORT ANY DISCREPANCIES TO DESIGNER BEFORE PROCEEDING WITH WORK.<br>-REVISSUED FOR -DATE |
|               | STUDIO<br>M6B 1P8 CANADA<br>416.588.1668<br>STUDIOMUNGE.COM                                                                                                                                                                  |
|               | -SCALE -DATE<br>AS NOTED 11/19/18<br>-DRAWN BY -CHECKED BY<br>RC<br>-PROJECT NAME<br>SHANGRI-LA NANNING                                                                                                                      |
|               | -DRAWING TITLE<br>CG-XX<br>WALL SCONCE<br>-PROJECT NUMBER                                                                                                                                                                    |
|               | 16108<br>-DRAWING NUMBER<br>2 / 3                                                                                                                                                                                            |