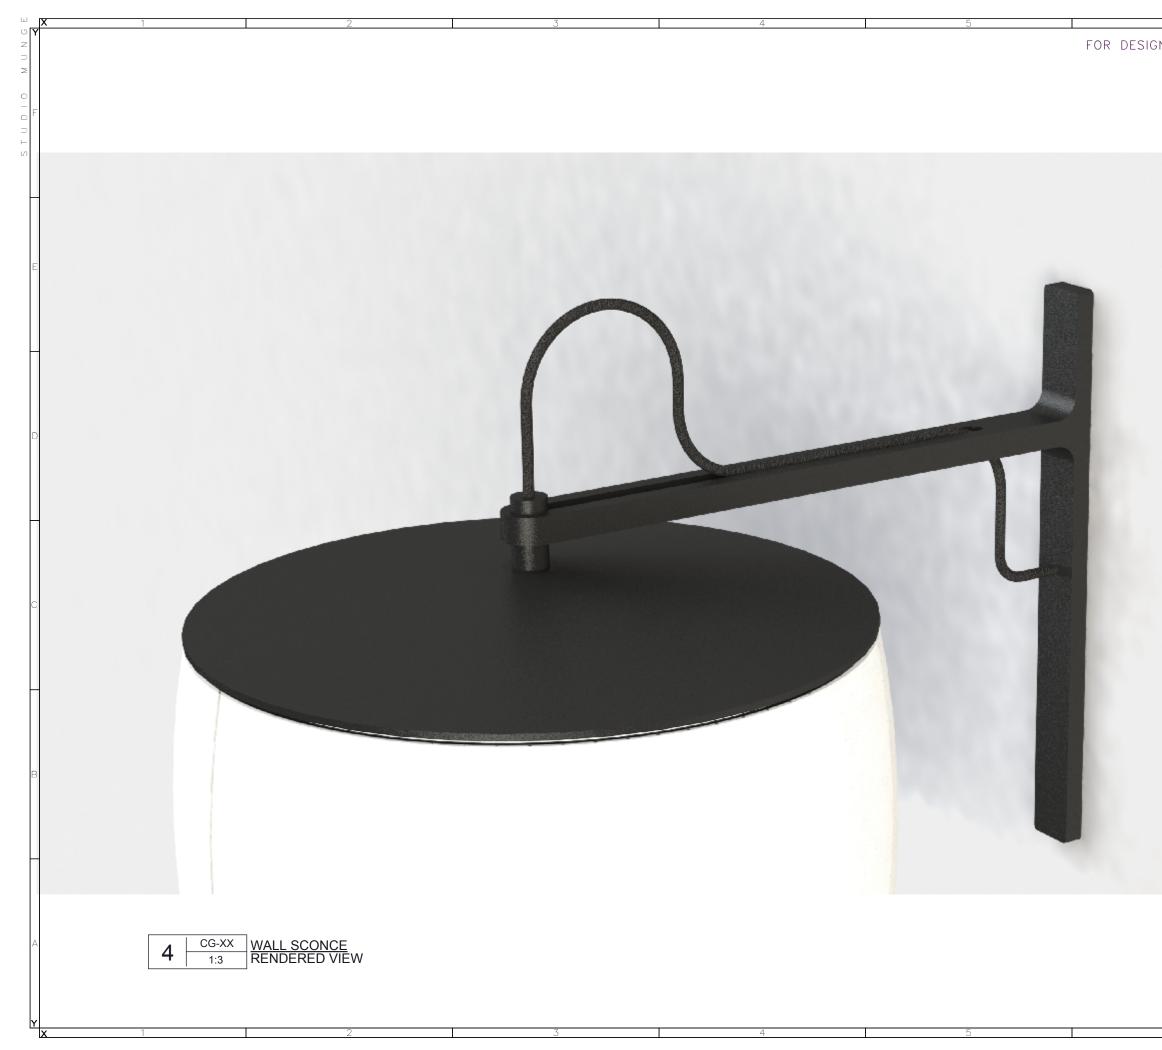

| 6             |                                                                                                                                                                                                      |                             |  |
|---------------|------------------------------------------------------------------------------------------------------------------------------------------------------------------------------------------------------|-----------------------------|--|
| N INTENT ONLY | DRAWING ARE NOT TO BE SCALED. CONTRACTOR MUST CHECK AND VERIFY<br>ALL JOB DIMENSIONS, DRAWINGS, DETAILS AND SPECIFICATIONS; AND<br>REPORT ANY DISCREPANCIES TO DESIGNER BEFORE PROCEEDING WITH WORK. |                             |  |
|               | -REVISSUED FOR                                                                                                                                                                                       | -DATE                       |  |
|               | STUDIO<br>DI CONTIO, ONTARIO<br>MARIO<br>416.588.1668<br>STUDIOMUNGE.COM                                                                                                                             |                             |  |
|               | AS NOTED 11<br>-DRAWN BY -CI<br>RC                                                                                                                                                                   | ATE<br>1/19/18<br>HECKED BY |  |
|               | -PROJECT NAME<br>SHANGRI-LA NANNING                                                                                                                                                                  |                             |  |
|               | -DRAWING TITLE<br>CG-XX<br>WALL SCONCE                                                                                                                                                               |                             |  |
|               | -PROJECT NUMBER<br>16108<br>-DRAWING NUMBER<br>3 / 3                                                                                                                                                 |                             |  |
| 6             |                                                                                                                                                                                                      |                             |  |