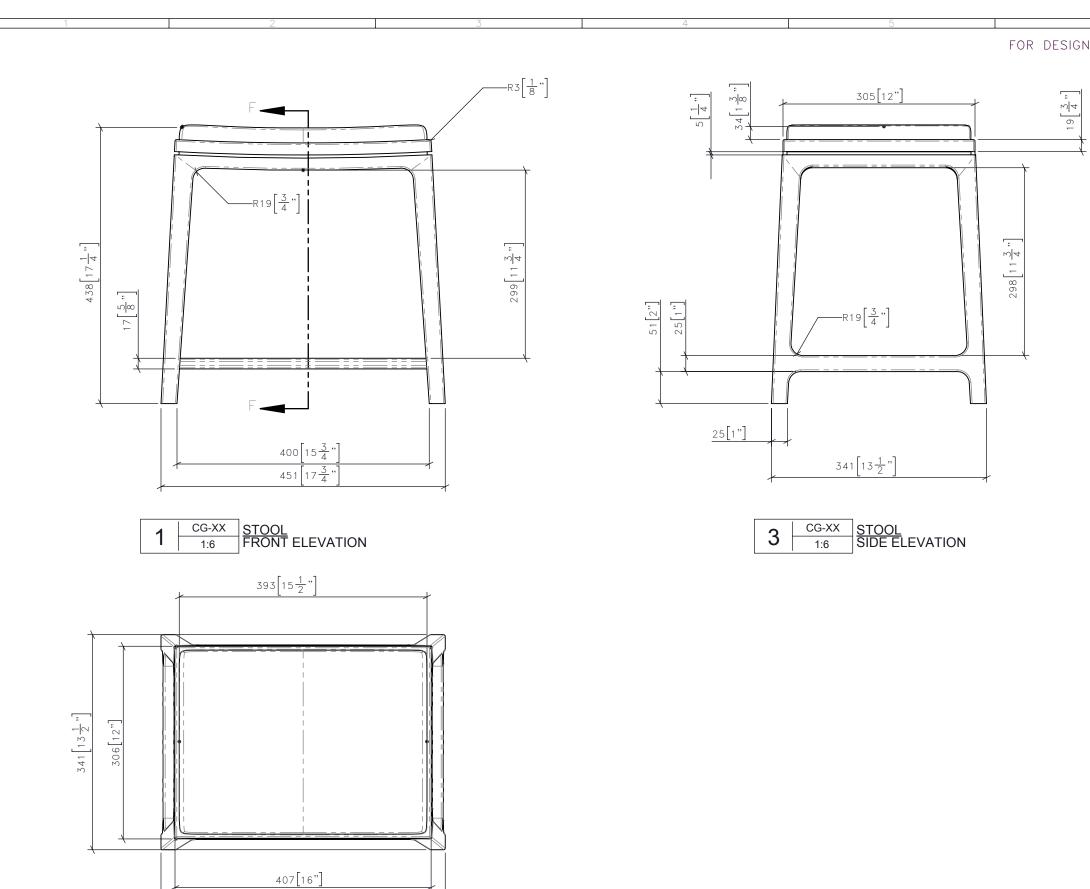

 $451 \left[ 17 \frac{3}{4} \right]^{\circ}$ 

CG-XX STOOL 1:6 PLAN

2

| 6             |                                                                                                                                                                                                      |                                                   |
|---------------|------------------------------------------------------------------------------------------------------------------------------------------------------------------------------------------------------|---------------------------------------------------|
| N INTENT ONLY | DRAWING ARE NOT TO BE SCALED. CONTRACTOR MUST CHECK AND VERIFY<br>ALL JOB DIMENSIONS, DRAWINGS, DETAILS AND SPECIFICATIONS; AND<br>REPORT ANY DISCREPANCIES TO DESIGNER BEFORE PROCEEDING WITH WORK. |                                                   |
|               |                                                                                                                                                                                                      | -DATE                                             |
|               |                                                                                                                                                                                                      |                                                   |
|               |                                                                                                                                                                                                      |                                                   |
|               |                                                                                                                                                                                                      |                                                   |
|               |                                                                                                                                                                                                      |                                                   |
|               |                                                                                                                                                                                                      |                                                   |
|               |                                                                                                                                                                                                      |                                                   |
|               |                                                                                                                                                                                                      |                                                   |
|               |                                                                                                                                                                                                      |                                                   |
|               |                                                                                                                                                                                                      |                                                   |
|               |                                                                                                                                                                                                      |                                                   |
|               |                                                                                                                                                                                                      |                                                   |
|               | STUDIO                                                                                                                                                                                               | 25 WINGOLD AVENUE<br>TORONTO, ONTARIO             |
|               |                                                                                                                                                                                                      | M6B 1P8 CANADA<br>416.588.1668<br>STUDIOMUNGE.COM |
|               |                                                                                                                                                                                                      |                                                   |
|               |                                                                                                                                                                                                      |                                                   |
|               |                                                                                                                                                                                                      |                                                   |
|               |                                                                                                                                                                                                      |                                                   |
|               |                                                                                                                                                                                                      |                                                   |
|               | -SCALE                                                                                                                                                                                               | -DATE                                             |
|               | AS NOTED                                                                                                                                                                                             | 3/19/19                                           |
|               | -DRAWN BY<br>RC                                                                                                                                                                                      | -CHECKED BY                                       |
|               | -PROJECT NAME                                                                                                                                                                                        |                                                   |
|               | SHANGRI-LA NANNIN                                                                                                                                                                                    | G                                                 |
|               |                                                                                                                                                                                                      | -                                                 |
|               | -DRAWING TITLE                                                                                                                                                                                       |                                                   |
|               | CG-XX                                                                                                                                                                                                |                                                   |
|               | STOOL                                                                                                                                                                                                |                                                   |
|               | -PROJECT NUMBER                                                                                                                                                                                      |                                                   |
|               | 16108                                                                                                                                                                                                |                                                   |
|               | 1 / 3                                                                                                                                                                                                |                                                   |
|               |                                                                                                                                                                                                      |                                                   |