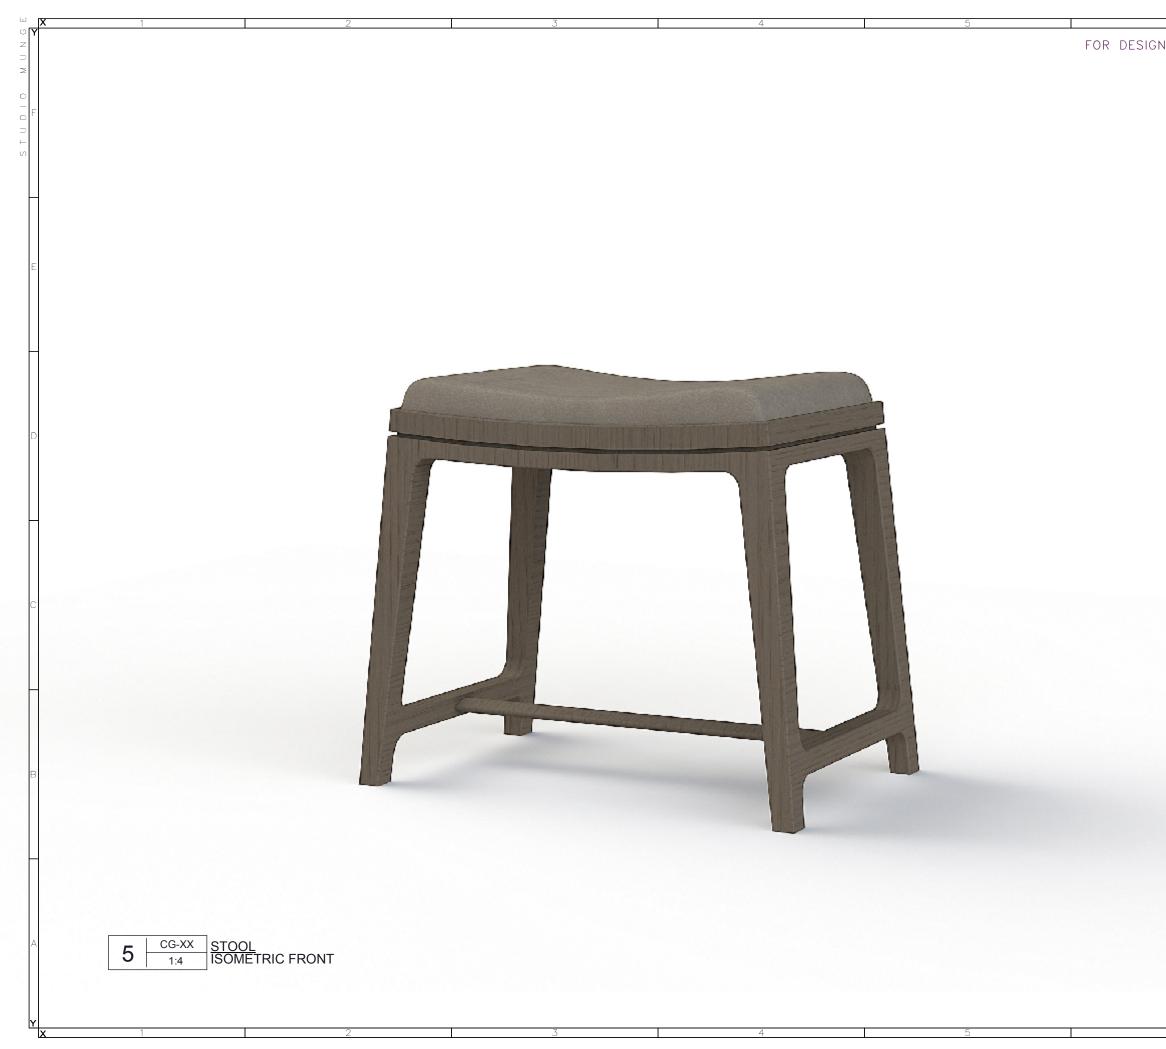

| 6             |                                                                                                                                                                                                      |  |
|---------------|------------------------------------------------------------------------------------------------------------------------------------------------------------------------------------------------------|--|
| N INTENT ONLY | DRAWING ARE NOT TO BE SCALED. CONTRACTOR MUST CHECK AND VERIFY<br>ALL JOB DIMENSIONS, DRAWINGS, DETAILS AND SPECIFICATIONS; AND<br>REPORT ANY DISCREPANCIES TO DESIGNER BEFORE PROCEEDING WITH WORK. |  |
|               | -REVI -ISSUED FOR -DATE                                                                                                                                                                              |  |
|               |                                                                                                                                                                                                      |  |
|               |                                                                                                                                                                                                      |  |
|               |                                                                                                                                                                                                      |  |
|               |                                                                                                                                                                                                      |  |
|               |                                                                                                                                                                                                      |  |
|               |                                                                                                                                                                                                      |  |
|               |                                                                                                                                                                                                      |  |
|               | 25 WINGOLD AVENUE<br>TORONTO, ONTARIO<br>M6B 1P8 CANADA<br>416.588.1668<br>STUDIOMUNGE.COM                                                                                                           |  |
|               |                                                                                                                                                                                                      |  |
|               |                                                                                                                                                                                                      |  |
|               |                                                                                                                                                                                                      |  |
|               |                                                                                                                                                                                                      |  |
|               | -SCALE -DATE   AS NOTED 3/19/19   -DRAWN BY -CHECKED BY                                                                                                                                              |  |
|               | -DRAWN BY -CHECKED BY<br>RC<br>-PROJECT NAME                                                                                                                                                         |  |
|               | SHANGRI-LA NANNING                                                                                                                                                                                   |  |
|               |                                                                                                                                                                                                      |  |
|               | -DRAWING TITLE<br>CG-XX                                                                                                                                                                              |  |
|               | STOOL                                                                                                                                                                                                |  |
|               | -PROJECT NUMBER<br>16108                                                                                                                                                                             |  |
|               | -DRAWING NUMBER<br>3 / 3                                                                                                                                                                             |  |
|               |                                                                                                                                                                                                      |  |