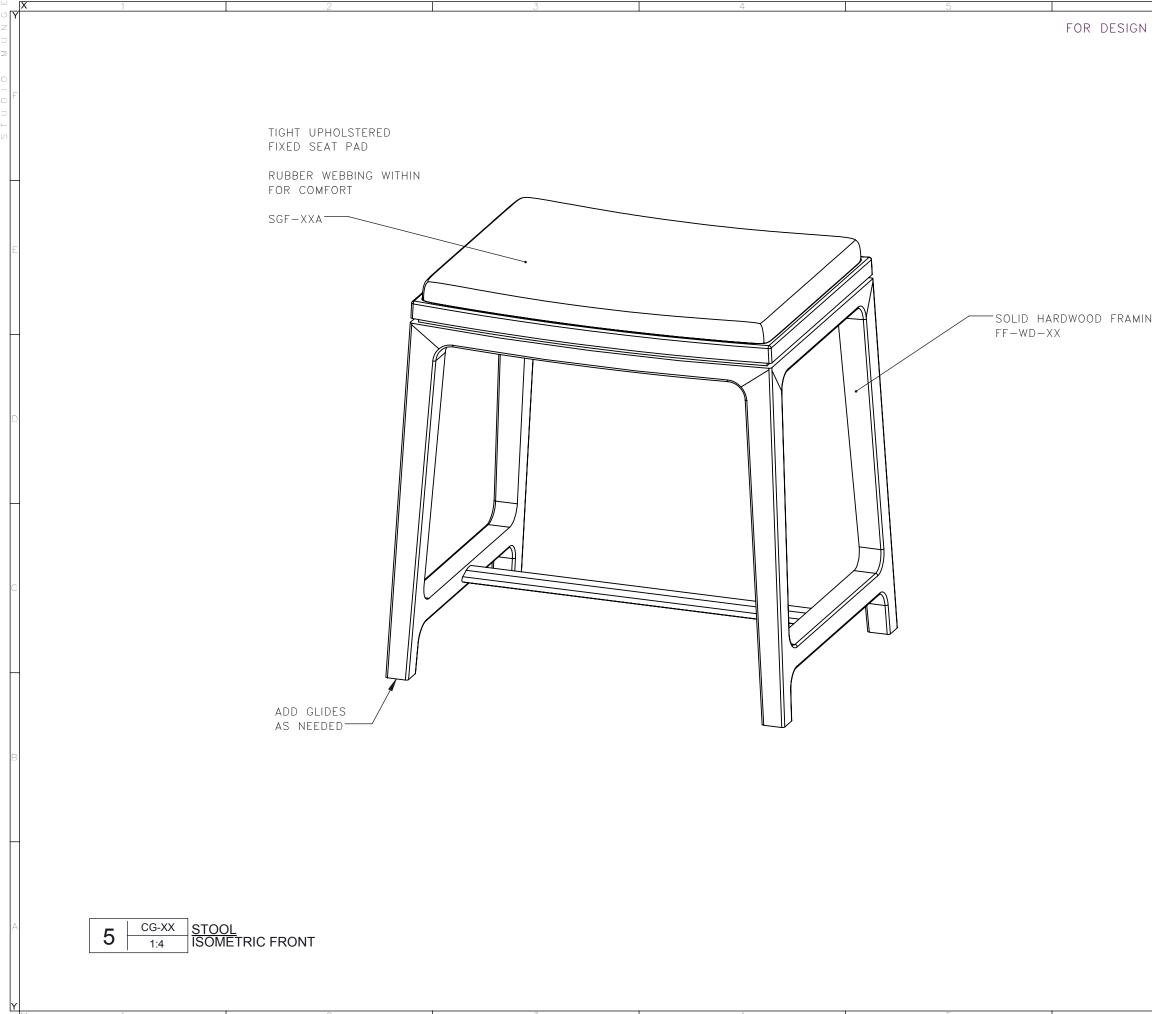

| 6           |                                                                                           |                                                                                                                                                                                                      |  |  |
|-------------|-------------------------------------------------------------------------------------------|------------------------------------------------------------------------------------------------------------------------------------------------------------------------------------------------------|--|--|
| INTENT ONLY | DRAWING ARE NOT TO BE SCALE<br>ALL JOB DIMENSIONS, DRAWING<br>REPORT ANY DISCREPANCIES TO | DRAWING ARE NOT TO BE SCALED. CONTRACTOR MUST CHECK AND VERIFY<br>ALL JOB DIMENSIONS, DRAWINGS, DETAILS AND SPECIFICATIONS; AND<br>REPORT ANY DISCREPANCIES TO DESIGNER BEFORE PROCEEDING WITH WORK. |  |  |
|             | -REV: -ISSUED FOR                                                                         | -DATE                                                                                                                                                                                                |  |  |
| NG          |                                                                                           |                                                                                                                                                                                                      |  |  |
|             | STUDIO<br>M6B 1P8 CANADA<br>416.588.1668<br>STUDIOMUNGE.COM                               |                                                                                                                                                                                                      |  |  |
|             | -SCALE<br>AS NOTED<br>-DRAWN BY<br>RC                                                     | -DATE<br>3/19/19<br>-CHECKED BY                                                                                                                                                                      |  |  |
|             | -PROJECT NAME                                                                             | NNING                                                                                                                                                                                                |  |  |
|             | -DRAWING TITLE                                                                            |                                                                                                                                                                                                      |  |  |
|             | STOOL<br>-PROJECT NUMBER<br>16108                                                         | र                                                                                                                                                                                                    |  |  |
|             | -DRAWING NUMBER                                                                           | R                                                                                                                                                                                                    |  |  |