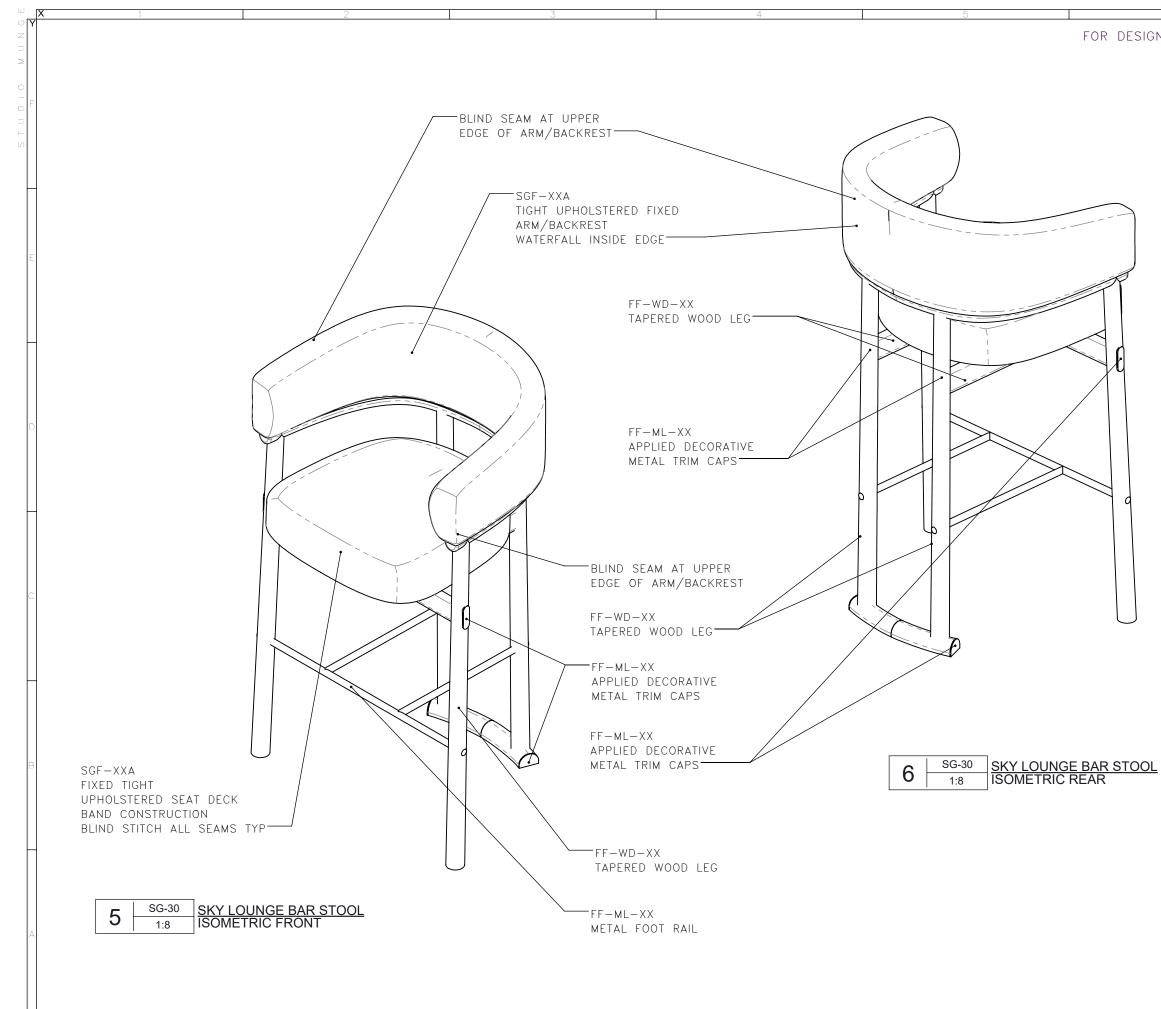

| 6             |                                                                                                                                                                                                                              |  |
|---------------|------------------------------------------------------------------------------------------------------------------------------------------------------------------------------------------------------------------------------|--|
| N INTENT ONLY | DRAWING ARE NOT TO BE SCALED. CONTRACTOR MUST CHECK AND VERIFY<br>ALL JOB DIMENSIONS. DRAWINGS. DETAILS AND SPECIFICATIONS: AND<br>REPORT ANY DISCREPANCIES TO DESIGNER BEFORE PROCEEDING WITH WORK.<br>-REVISSUED FOR -DATE |  |
|               |                                                                                                                                                                                                                              |  |
|               |                                                                                                                                                                                                                              |  |
|               |                                                                                                                                                                                                                              |  |
|               | STUDIO 25 WINGOLD AVENUE<br>TORONTO, ONTARIO<br>M6B 1P8 CANADA                                                                                                                                                               |  |
|               | MAGE IP8 CANADA<br>416.588.1668<br>STUDIOMUNGE.COM                                                                                                                                                                           |  |
|               |                                                                                                                                                                                                                              |  |
|               | -SCALE -DATE<br>AS NOTED 2020-04-23                                                                                                                                                                                          |  |
|               | -DRAWN BY -CHECKED BY<br>AM                                                                                                                                                                                                  |  |
|               |                                                                                                                                                                                                                              |  |
|               | SHANGRILA NANNING                                                                                                                                                                                                            |  |
|               | -DRAWING TITLE                                                                                                                                                                                                               |  |
|               | SG-30<br>SKY LOUNGE BAR STOOL                                                                                                                                                                                                |  |
|               | -PROJECT NUMBER<br>16108                                                                                                                                                                                                     |  |
|               | -DRAWING NUMBER<br>5 / 5                                                                                                                                                                                                     |  |
| e.            |                                                                                                                                                                                                                              |  |