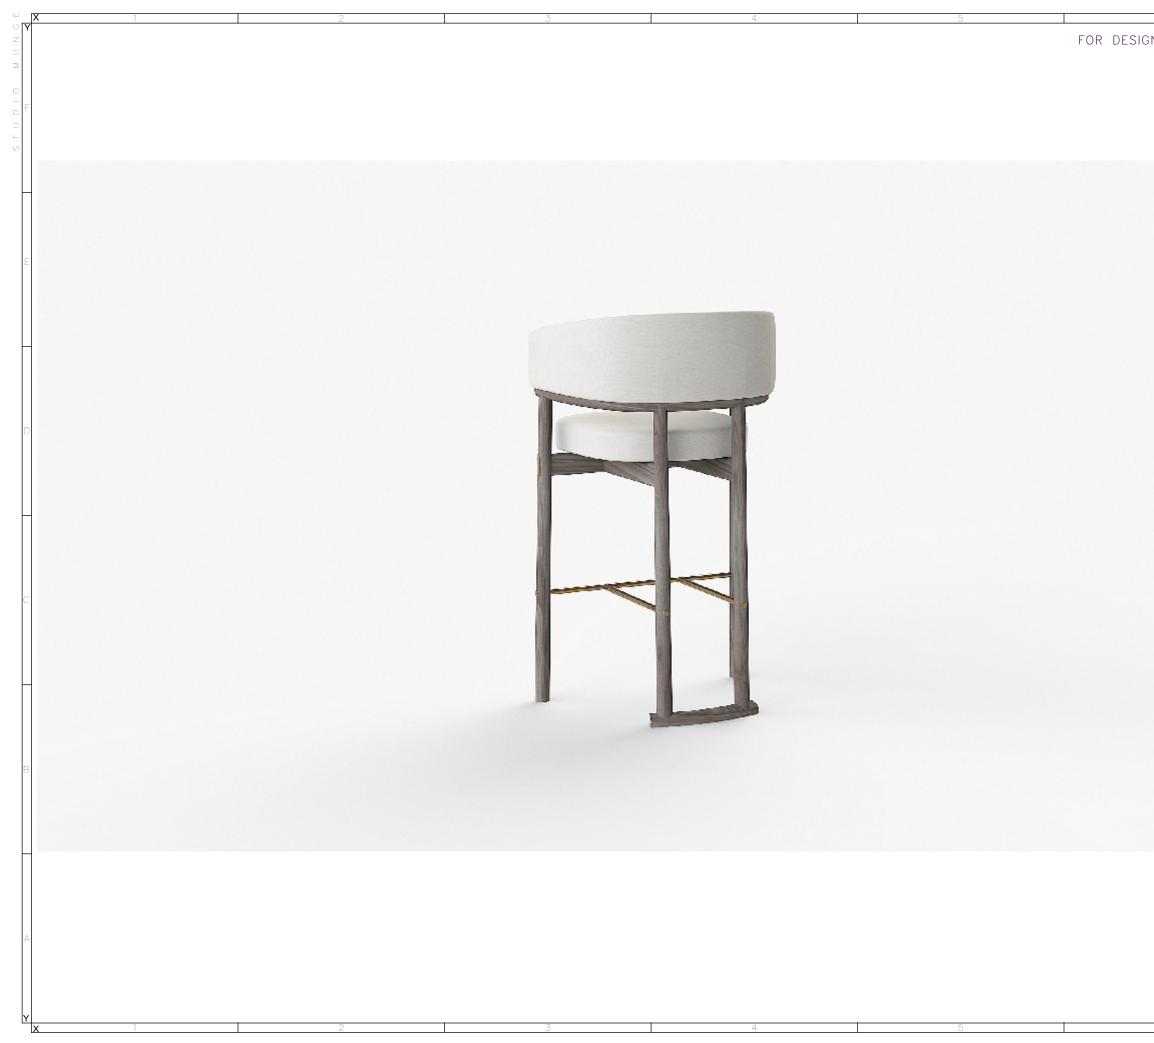

| 6           |                                                                                                                                                                                                      |                         |
|-------------|------------------------------------------------------------------------------------------------------------------------------------------------------------------------------------------------------|-------------------------|
| INTENT ONLY | DRAWING ARE NOT TO BE SCALED. CONTRACTOR MUST CHECK AND VERIFY<br>ALL JOB DIMENSIONS, DRAWINGS, DETAILS AND SPECIFICATIONS; AND<br>REPORT ANY DISCREPANCIES TO DESIGNER BEFORE PROCEEDING WITH WORK. |                         |
|             | -REVISSUED FOR                                                                                                                                                                                       | -DATE                   |
|             |                                                                                                                                                                                                      |                         |
|             |                                                                                                                                                                                                      |                         |
|             |                                                                                                                                                                                                      |                         |
|             |                                                                                                                                                                                                      |                         |
|             |                                                                                                                                                                                                      |                         |
|             |                                                                                                                                                                                                      |                         |
|             |                                                                                                                                                                                                      |                         |
|             |                                                                                                                                                                                                      |                         |
|             |                                                                                                                                                                                                      |                         |
|             |                                                                                                                                                                                                      |                         |
|             |                                                                                                                                                                                                      |                         |
|             | 416.588.1668<br>STUDIOMUNGE.COM                                                                                                                                                                      |                         |
|             |                                                                                                                                                                                                      |                         |
|             |                                                                                                                                                                                                      |                         |
|             |                                                                                                                                                                                                      |                         |
|             |                                                                                                                                                                                                      |                         |
|             |                                                                                                                                                                                                      |                         |
|             | -                                                                                                                                                                                                    | <b>ATE</b><br>020-04-23 |
|             | -DRAWN BY -C<br>AM                                                                                                                                                                                   | HECKED BY               |
|             | -PROJECT NAME                                                                                                                                                                                        |                         |
|             | SHANGRILA NANNING                                                                                                                                                                                    |                         |
|             |                                                                                                                                                                                                      |                         |
|             | -DRAWING TITLE                                                                                                                                                                                       |                         |
|             | SG-30<br>SKY LOUNGE BAR STOOL                                                                                                                                                                        |                         |
|             |                                                                                                                                                                                                      |                         |
|             | 16108<br>-DRAWING NUMBER                                                                                                                                                                             |                         |
|             | 4 / 5                                                                                                                                                                                                |                         |
|             |                                                                                                                                                                                                      |                         |