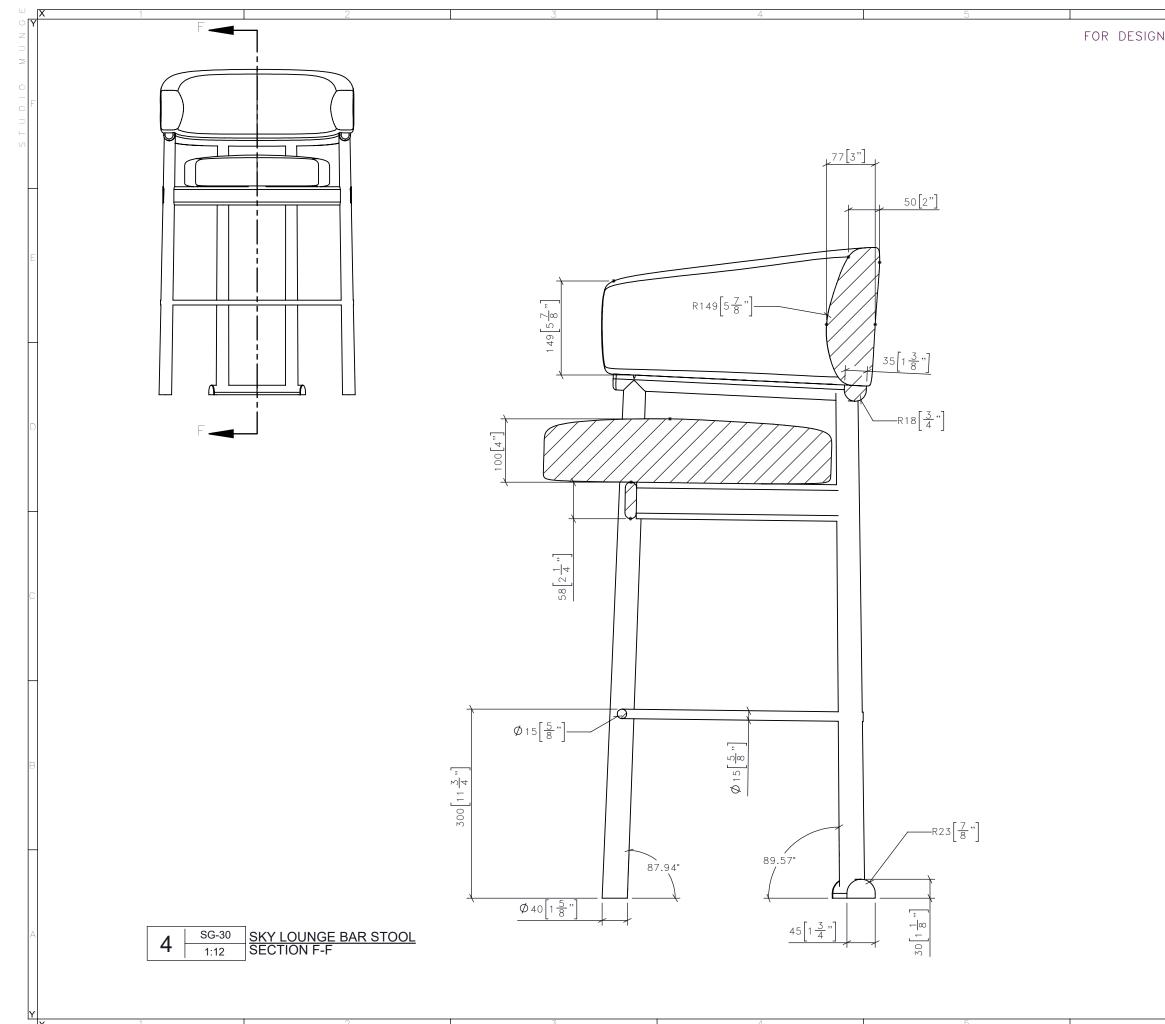

| 6           |                                                                                                                                                                                                      |                         |
|-------------|------------------------------------------------------------------------------------------------------------------------------------------------------------------------------------------------------|-------------------------|
| INTENT ONLY | DRAWING ARE NOT TO BE SCALED. CONTRACTOR MUST CHECK AND VERIFY<br>ALL JOB DIMENSIONS, DRAWINGS, DETAILS AND SPECIFICATIONS; AND<br>REPORT ANY DISCREPANCIES TO DESIGNER BEFORE PROCEEDING WITH WORK. |                         |
|             | -REVISSUED FOR                                                                                                                                                                                       | -DATE                   |
|             |                                                                                                                                                                                                      |                         |
|             |                                                                                                                                                                                                      |                         |
|             |                                                                                                                                                                                                      |                         |
|             |                                                                                                                                                                                                      |                         |
|             |                                                                                                                                                                                                      |                         |
|             |                                                                                                                                                                                                      |                         |
|             |                                                                                                                                                                                                      |                         |
|             |                                                                                                                                                                                                      |                         |
|             |                                                                                                                                                                                                      |                         |
|             |                                                                                                                                                                                                      |                         |
|             |                                                                                                                                                                                                      |                         |
|             | 416.588.1668<br>STUDIOMUNGE.COM                                                                                                                                                                      |                         |
|             |                                                                                                                                                                                                      |                         |
|             |                                                                                                                                                                                                      |                         |
|             |                                                                                                                                                                                                      |                         |
|             |                                                                                                                                                                                                      |                         |
|             |                                                                                                                                                                                                      |                         |
|             | -                                                                                                                                                                                                    | <b>ATE</b><br>020-04-23 |
|             | -DRAWN BY -C<br>AM                                                                                                                                                                                   | HECKED BY               |
|             | -PROJECT NAME                                                                                                                                                                                        |                         |
|             | SHANGRILA NANNING                                                                                                                                                                                    |                         |
|             |                                                                                                                                                                                                      |                         |
|             | -DRAWING TITLE                                                                                                                                                                                       |                         |
|             | SG-30<br>SKY LOUNGE BAR STOOL                                                                                                                                                                        |                         |
|             |                                                                                                                                                                                                      |                         |
|             | 16108<br>-DRAWING NUMBER                                                                                                                                                                             |                         |
|             | 4 / 5                                                                                                                                                                                                |                         |
|             |                                                                                                                                                                                                      |                         |