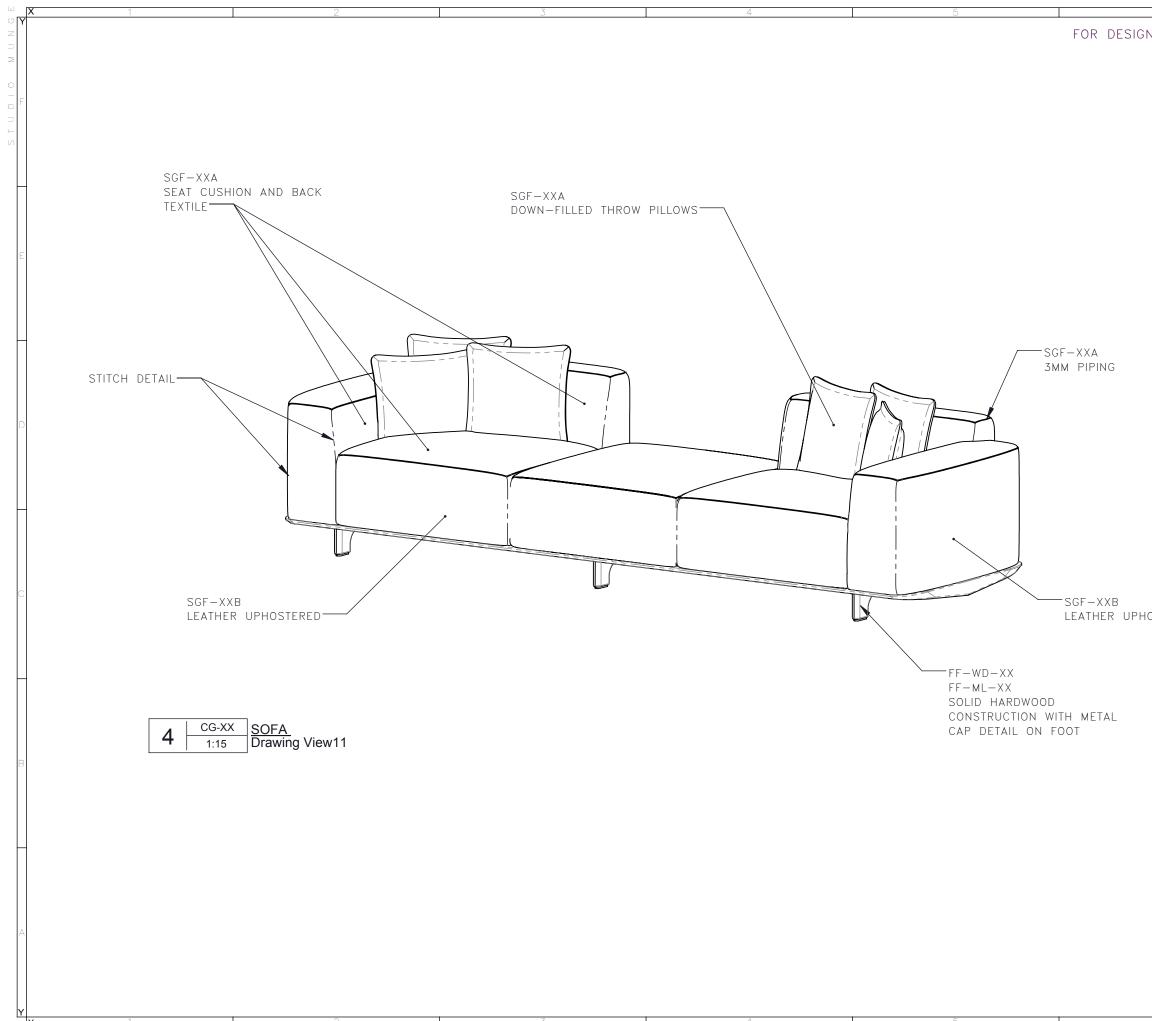

| 6                  |  |                                                                                                                                                                                                                              |            |                                                                                            |   |  |
|--------------------|--|------------------------------------------------------------------------------------------------------------------------------------------------------------------------------------------------------------------------------|------------|--------------------------------------------------------------------------------------------|---|--|
| 6<br>N INTENT ONLY |  | DRAWING ARE NOT TO BE SCALED. CONTRACTOR MUST CHECK AND VERIFY<br>ALL JOB DIMENSIONS, DRAWINGS, DETAILS AND SPECIFICATIONS; AND<br>REPORT ANY DISCREPANCIES TO DESIGNER BEFORE PROCEEDING WITH WORK.<br>-REVISSUED FOR -DATE |            |                                                                                            |   |  |
|                    |  |                                                                                                                                                                                                                              |            |                                                                                            |   |  |
|                    |  |                                                                                                                                                                                                                              |            |                                                                                            |   |  |
|                    |  |                                                                                                                                                                                                                              |            |                                                                                            |   |  |
|                    |  | S                                                                                                                                                                                                                            |            | 25 WINGOLD AVENUE<br>TORONTO, ONTARIO<br>M6B 1P8 CANADA<br>416.588,1668<br>STUDIOMUNGE.COM |   |  |
|                    |  |                                                                                                                                                                                                                              | UNGE       |                                                                                            |   |  |
|                    |  |                                                                                                                                                                                                                              |            |                                                                                            |   |  |
|                    |  | -sca<br>AS                                                                                                                                                                                                                   | NOTED      | <b>-DATE</b><br>8/29/18                                                                    |   |  |
|                    |  |                                                                                                                                                                                                                              | WN BY      | -CHECKED BY                                                                                | - |  |
|                    |  | -PRC                                                                                                                                                                                                                         | DJECT NAME |                                                                                            | — |  |
|                    |  | SHANGRI- LA NANNING                                                                                                                                                                                                          |            |                                                                                            |   |  |
|                    |  | -DRAWING TITLE                                                                                                                                                                                                               |            |                                                                                            |   |  |
|                    |  | CG-<br>SOF                                                                                                                                                                                                                   |            |                                                                                            |   |  |
|                    |  | -PROJECT NUMBER<br>16109<br>-DRAWING NUMBER                                                                                                                                                                                  |            |                                                                                            |   |  |
|                    |  | 1 /                                                                                                                                                                                                                          |            |                                                                                            |   |  |

| N INTENT ONLY | ALL JOB DIMENSIONS, DRAWINGS, DETAIL<br>REPORT ANY DISCREPANCIES TO DESIGN                    | DRAWING ARE NOT TO BE SCALED. CONTRACTOR MUST CHECK AND VERIFY<br>ALL JOB DIMENSIONS, DRAWINGS, DETAILS AND SPECIFICATIONS; AND<br>REPORT ANY DISCREPANCIES TO DESIGNER BEFORE PROCEEDING WITH WORK. |  |  |  |
|---------------|-----------------------------------------------------------------------------------------------|------------------------------------------------------------------------------------------------------------------------------------------------------------------------------------------------------|--|--|--|
|               | -REVISSUED FOR                                                                                | -DATE                                                                                                                                                                                                |  |  |  |
|               | STUDIO<br>MNGE                                                                                | 25 WINGOLD AVENUE<br>TORONTO, ONTARIO<br>M6B 1P8 CANADA<br>416.588.1668<br>STUDIOMUNGE.COM                                                                                                           |  |  |  |
| DSTERED       |                                                                                               |                                                                                                                                                                                                      |  |  |  |
| DSTERED       |                                                                                               |                                                                                                                                                                                                      |  |  |  |
| DSTERED       | -SCALE<br>AS NOTED                                                                            | <b>-DATE</b><br>8/29/18                                                                                                                                                                              |  |  |  |
| DSTERED       |                                                                                               |                                                                                                                                                                                                      |  |  |  |
| DSTERED       | AS NOTED                                                                                      | 8/29/18                                                                                                                                                                                              |  |  |  |
| DSTERED       | AS NOTED<br>-DRAWN BY<br>LS                                                                   | 8/29/18<br>CHECKED BY                                                                                                                                                                                |  |  |  |
| DSTERED       | AS NOTED<br>-DRAWN BY<br>LS<br>-PROJECT NAME                                                  | 8/29/18<br>CHECKED BY                                                                                                                                                                                |  |  |  |
| DSTERED       | AS NOTED<br>-DRAWN BY<br>LS<br>-PROJECT NAME<br>SHANGRI- LA NANNIN                            | 8/29/18<br>CHECKED BY                                                                                                                                                                                |  |  |  |
| DSTERED       | AS NOTED<br>-DRAWN BY<br>LS<br>-PROJECT NAME<br>SHANGRI- LA NANNIN<br>-DRAWING TITLE<br>CG-XX | 8/29/18<br>CHECKED BY                                                                                                                                                                                |  |  |  |

|             | 6 |      |                                                                                                                                                                                                      |             |                                                                           |  |
|-------------|---|------|------------------------------------------------------------------------------------------------------------------------------------------------------------------------------------------------------|-------------|---------------------------------------------------------------------------|--|
| n intent on |   | ONLY | DRAWING ARE NOT TO BE SCALED. CONTRACTOR MUST CHECK AND VERIFY<br>ALL JOB DIMENSIONS, DRAWINGS, DETAILS AND SPECIFICATIONS; AND<br>REPORT ANY DISCREPANCIES TO DESIGNER BEFORE PROCEEDING WITH WORK. |             |                                                                           |  |
|             |   |      | -REV.                                                                                                                                                                                                | -ISSUED FOR | -DATE                                                                     |  |
|             |   |      |                                                                                                                                                                                                      |             |                                                                           |  |
|             |   |      | SN                                                                                                                                                                                                   |             | VINGOLD AVENUE<br>ONTO, ONTARIO<br>1P8 CANADA<br>588.1668<br>JIOMUNGE.COM |  |
|             |   |      |                                                                                                                                                                                                      |             | D.4.15                                                                    |  |
|             |   |      | -                                                                                                                                                                                                    | NOTED       | -DATE<br>8/29/18<br>-CHECKED BY                                           |  |
|             |   |      | LS                                                                                                                                                                                                   | DJECT NAME  |                                                                           |  |
|             |   |      | SHANGRI- LA NANNING                                                                                                                                                                                  |             |                                                                           |  |
|             |   |      |                                                                                                                                                                                                      |             |                                                                           |  |
|             |   |      | CG-XX<br>SOFA                                                                                                                                                                                        |             |                                                                           |  |
|             |   |      | 1610                                                                                                                                                                                                 |             |                                                                           |  |
|             | 6 |      |                                                                                                                                                                                                      |             | _                                                                         |  |