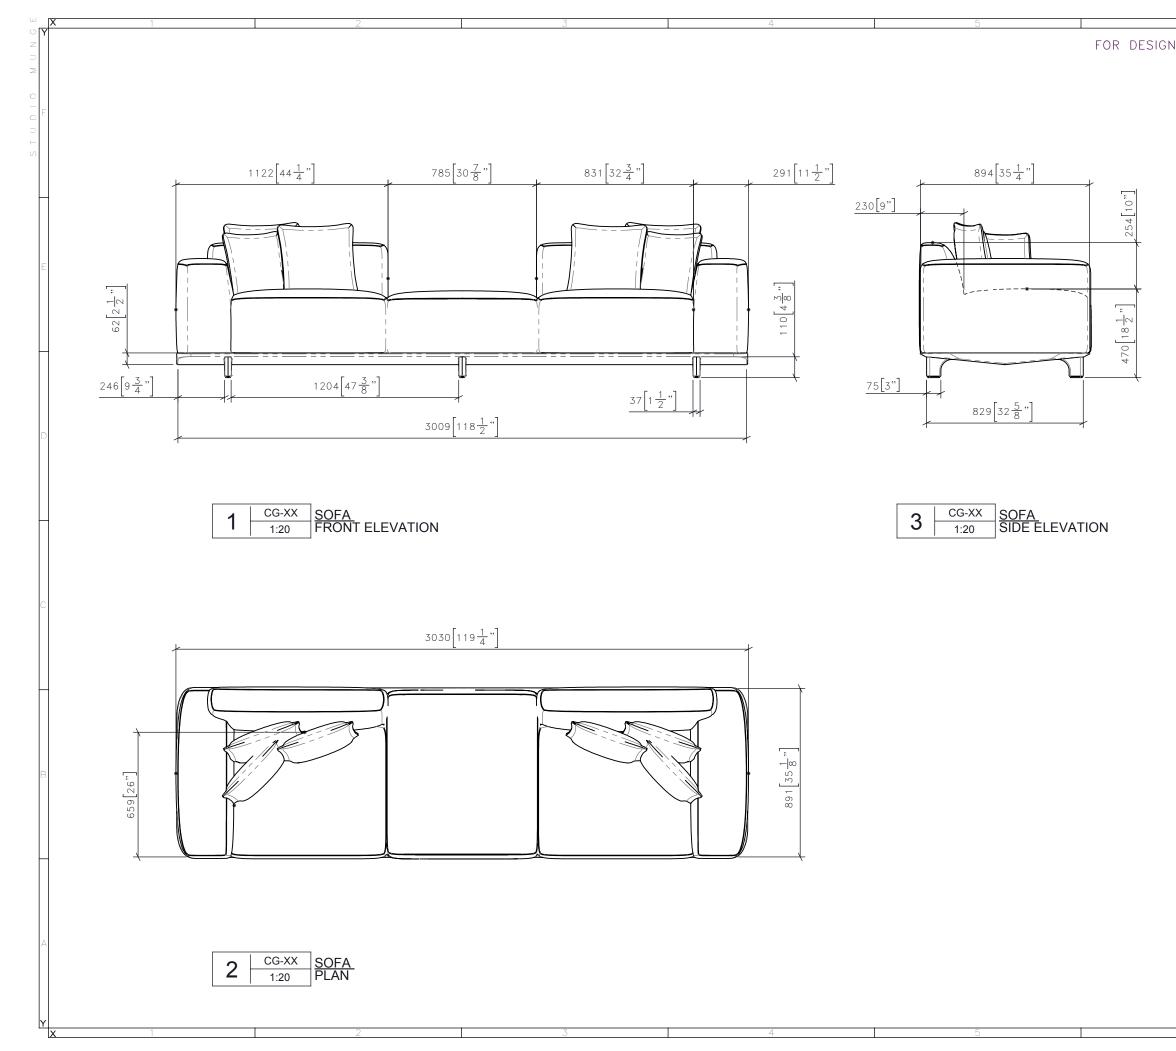

| 6                  |  |                                                                                                                                                                                                                              |            |                                                                                            |   |  |
|--------------------|--|------------------------------------------------------------------------------------------------------------------------------------------------------------------------------------------------------------------------------|------------|--------------------------------------------------------------------------------------------|---|--|
| 6<br>N INTENT ONLY |  | DRAWING ARE NOT TO BE SCALED. CONTRACTOR MUST CHECK AND VERIFY<br>ALL JOB DIMENSIONS, DRAWINGS, DETAILS AND SPECIFICATIONS; AND<br>REPORT ANY DISCREPANCIES TO DESIGNER BEFORE PROCEEDING WITH WORK.<br>-REVISSUED FOR -DATE |            |                                                                                            |   |  |
|                    |  |                                                                                                                                                                                                                              |            |                                                                                            |   |  |
|                    |  |                                                                                                                                                                                                                              |            |                                                                                            |   |  |
|                    |  |                                                                                                                                                                                                                              |            |                                                                                            |   |  |
|                    |  | S                                                                                                                                                                                                                            |            | 25 WINGOLD AVENUE<br>TORONTO, ONTARIO<br>M6B 1P8 CANADA<br>416.588,1668<br>STUDIOMUNGE.COM |   |  |
|                    |  |                                                                                                                                                                                                                              | UNGE       |                                                                                            |   |  |
|                    |  |                                                                                                                                                                                                                              |            |                                                                                            |   |  |
|                    |  | -sca<br>AS                                                                                                                                                                                                                   | NOTED      | <b>-DATE</b><br>8/29/18                                                                    |   |  |
|                    |  |                                                                                                                                                                                                                              | WN BY      | -CHECKED BY                                                                                | - |  |
|                    |  | -PRC                                                                                                                                                                                                                         | DJECT NAME |                                                                                            | — |  |
|                    |  | SHANGRI- LA NANNING                                                                                                                                                                                                          |            |                                                                                            |   |  |
|                    |  | -DRAWING TITLE                                                                                                                                                                                                               |            |                                                                                            |   |  |
|                    |  | CG-<br>SOF                                                                                                                                                                                                                   |            |                                                                                            |   |  |
|                    |  | -PROJECT NUMBER<br>16109<br>-DRAWING NUMBER                                                                                                                                                                                  |            |                                                                                            |   |  |
|                    |  | 1 /                                                                                                                                                                                                                          |            |                                                                                            |   |  |

| N INTENT ONLY | ALL JOB DIMENSIONS, DRAWINGS, DETAIL<br>REPORT ANY DISCREPANCIES TO DESIGN                    | DRAWING ARE NOT TO BE SCALED. CONTRACTOR MUST CHECK AND VERIFY<br>ALL JOB DIMENSIONS, DRAWINGS, DETAILS AND SPECIFICATIONS; AND<br>REPORT ANY DISCREPANCIES TO DESIGNER BEFORE PROCEEDING WITH WORK. |  |  |  |
|---------------|-----------------------------------------------------------------------------------------------|------------------------------------------------------------------------------------------------------------------------------------------------------------------------------------------------------|--|--|--|
|               | -REVISSUED FOR                                                                                | -DATE                                                                                                                                                                                                |  |  |  |
|               | STUDIO<br>MNGE                                                                                | 25 WINGOLD AVENUE<br>TORONTO, ONTARIO<br>M6B 1P8 CANADA<br>416.588.1668<br>STUDIOMUNGE.COM                                                                                                           |  |  |  |
| DSTERED       |                                                                                               |                                                                                                                                                                                                      |  |  |  |
| DSTERED       |                                                                                               |                                                                                                                                                                                                      |  |  |  |
| DSTERED       | -SCALE<br>AS NOTED                                                                            | <b>-DATE</b><br>8/29/18                                                                                                                                                                              |  |  |  |
| DSTERED       |                                                                                               |                                                                                                                                                                                                      |  |  |  |
| DSTERED       | AS NOTED                                                                                      | 8/29/18                                                                                                                                                                                              |  |  |  |
| DSTERED       | AS NOTED<br>-DRAWN BY<br>LS                                                                   | 8/29/18<br>CHECKED BY                                                                                                                                                                                |  |  |  |
| DSTERED       | AS NOTED<br>-DRAWN BY<br>LS<br>-PROJECT NAME                                                  | 8/29/18<br>CHECKED BY                                                                                                                                                                                |  |  |  |
| DSTERED       | AS NOTED<br>-DRAWN BY<br>LS<br>-PROJECT NAME<br>SHANGRI- LA NANNIN                            | 8/29/18<br>CHECKED BY                                                                                                                                                                                |  |  |  |
| DSTERED       | AS NOTED<br>-DRAWN BY<br>LS<br>-PROJECT NAME<br>SHANGRI- LA NANNIN<br>-DRAWING TITLE<br>CG-XX | 8/29/18<br>CHECKED BY                                                                                                                                                                                |  |  |  |

|             | 6 |      |                                                                                                                                                                                                      |             |                                                                           |  |
|-------------|---|------|------------------------------------------------------------------------------------------------------------------------------------------------------------------------------------------------------|-------------|---------------------------------------------------------------------------|--|
| n intent on |   | ONLY | DRAWING ARE NOT TO BE SCALED. CONTRACTOR MUST CHECK AND VERIFY<br>ALL JOB DIMENSIONS, DRAWINGS, DETAILS AND SPECIFICATIONS; AND<br>REPORT ANY DISCREPANCIES TO DESIGNER BEFORE PROCEEDING WITH WORK. |             |                                                                           |  |
|             |   |      | -REV.                                                                                                                                                                                                | -ISSUED FOR | -DATE                                                                     |  |
|             |   |      |                                                                                                                                                                                                      |             |                                                                           |  |
|             |   |      | SN                                                                                                                                                                                                   |             | VINGOLD AVENUE<br>ONTO, ONTARIO<br>1P8 CANADA<br>588.1668<br>JIOMUNGE.COM |  |
|             |   |      |                                                                                                                                                                                                      |             | D.4.15                                                                    |  |
|             |   |      | -                                                                                                                                                                                                    | NOTED       | -DATE<br>8/29/18<br>-CHECKED BY                                           |  |
|             |   |      | LS                                                                                                                                                                                                   | DJECT NAME  |                                                                           |  |
|             |   |      | SHANGRI- LA NANNING                                                                                                                                                                                  |             |                                                                           |  |
|             |   |      |                                                                                                                                                                                                      |             |                                                                           |  |
|             |   |      | CG-XX<br>SOFA                                                                                                                                                                                        |             |                                                                           |  |
|             |   |      | 1610                                                                                                                                                                                                 |             |                                                                           |  |
|             | 6 |      |                                                                                                                                                                                                      |             | _                                                                         |  |