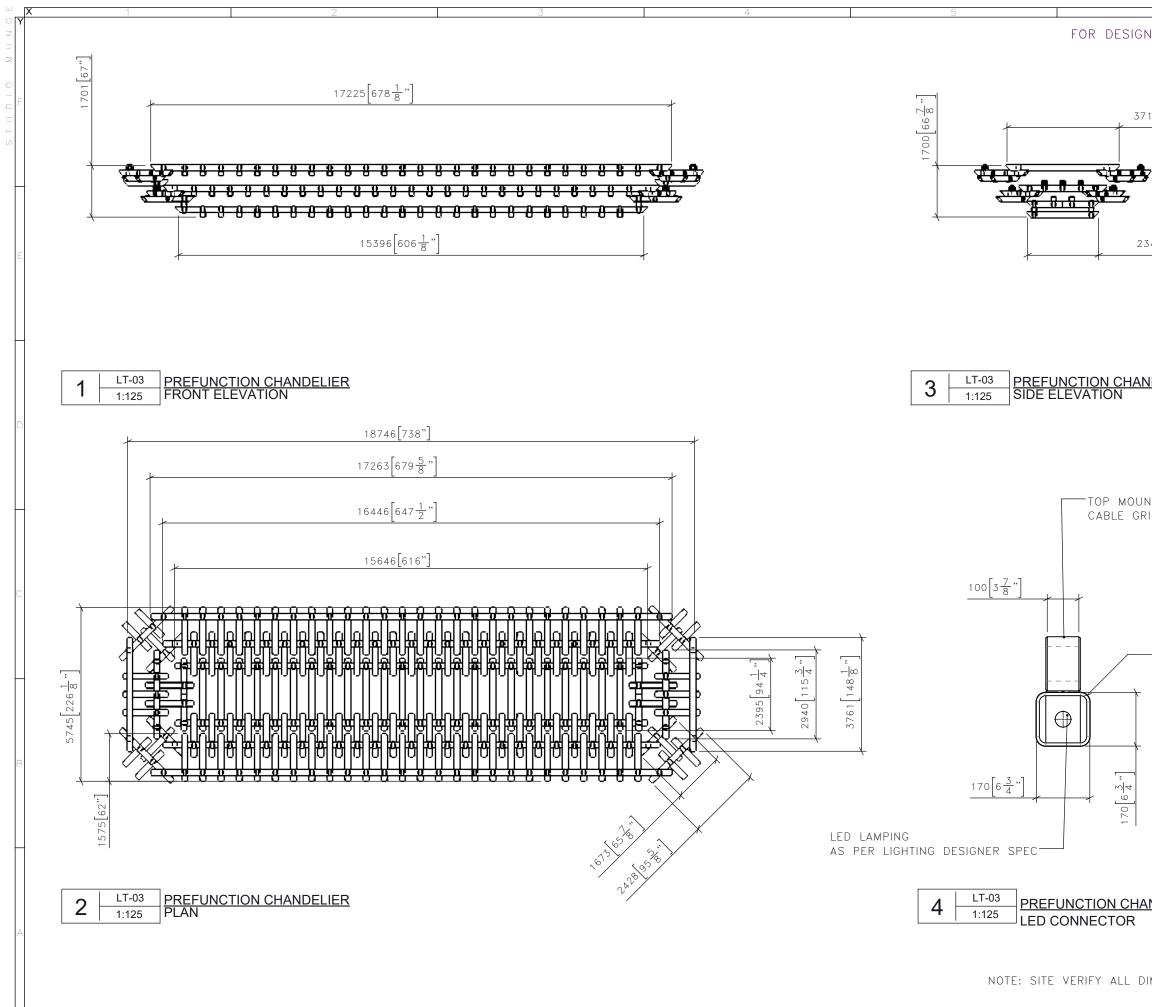

| 6                                 |                                                                                                                          |                                                                                         |
|-----------------------------------|--------------------------------------------------------------------------------------------------------------------------|-----------------------------------------------------------------------------------------|
| N INTENT ONLY                     | DRAWING ARE NOT TO BE SCALED. CONTRAC<br>ALL JOB DIMENSIONS, DRAWINGS, DETAILS /<br>REPORT ANY DISCREPANCIES TO DESIGNER | CTOR MUST CHECK AND VERIFY<br>AND SPECIFICATIONS; AND<br>R BEFORE PROCEEDING WITH WORK. |
|                                   |                                                                                                                          | -DATE                                                                                   |
|                                   |                                                                                                                          |                                                                                         |
| $711\left[146\frac{1}{8}"\right]$ |                                                                                                                          |                                                                                         |
|                                   |                                                                                                                          |                                                                                         |
| <b>b</b>                          |                                                                                                                          |                                                                                         |
| -                                 |                                                                                                                          |                                                                                         |
|                                   |                                                                                                                          |                                                                                         |
| $2345\left[92\frac{3}{8}"\right]$ |                                                                                                                          |                                                                                         |
|                                   |                                                                                                                          |                                                                                         |
|                                   |                                                                                                                          |                                                                                         |
|                                   |                                                                                                                          |                                                                                         |
|                                   |                                                                                                                          |                                                                                         |
| NDELIER                           |                                                                                                                          |                                                                                         |
|                                   |                                                                                                                          |                                                                                         |
|                                   |                                                                                                                          |                                                                                         |
|                                   |                                                                                                                          | ORONTO, ONTARIO<br>M6B 1P8 CANADA<br>416.588.1668                                       |
|                                   |                                                                                                                          | TUDIOMUNGE.COM                                                                          |
| NT AIR                            |                                                                                                                          |                                                                                         |
| RIPPER                            |                                                                                                                          |                                                                                         |
|                                   |                                                                                                                          |                                                                                         |
|                                   |                                                                                                                          |                                                                                         |
|                                   |                                                                                                                          |                                                                                         |
|                                   |                                                                                                                          |                                                                                         |
| $-R31\left[1\frac{1}{4}"\right]$  | -SCALE                                                                                                                   | -DATE                                                                                   |
|                                   | AS NOTED                                                                                                                 | 9/24/19                                                                                 |
|                                   | -DRAWN BY<br>LS                                                                                                          | -CHECKED BY                                                                             |
|                                   |                                                                                                                          |                                                                                         |
|                                   |                                                                                                                          |                                                                                         |
|                                   | SHANGRILA NANNING                                                                                                        |                                                                                         |
|                                   |                                                                                                                          |                                                                                         |
|                                   | -DRAWING TITLE                                                                                                           |                                                                                         |
|                                   |                                                                                                                          |                                                                                         |
|                                   | LT-03<br>PREFUNCTION CHANE                                                                                               | DELIER                                                                                  |
| ANDELIER                          |                                                                                                                          |                                                                                         |
|                                   | -PROJECT NUMBER<br>16108                                                                                                 |                                                                                         |
|                                   | 16108<br>-DRAWING NUMBER                                                                                                 |                                                                                         |
|                                   |                                                                                                                          |                                                                                         |
| IMENSIONS                         | 1 / 4                                                                                                                    |                                                                                         |