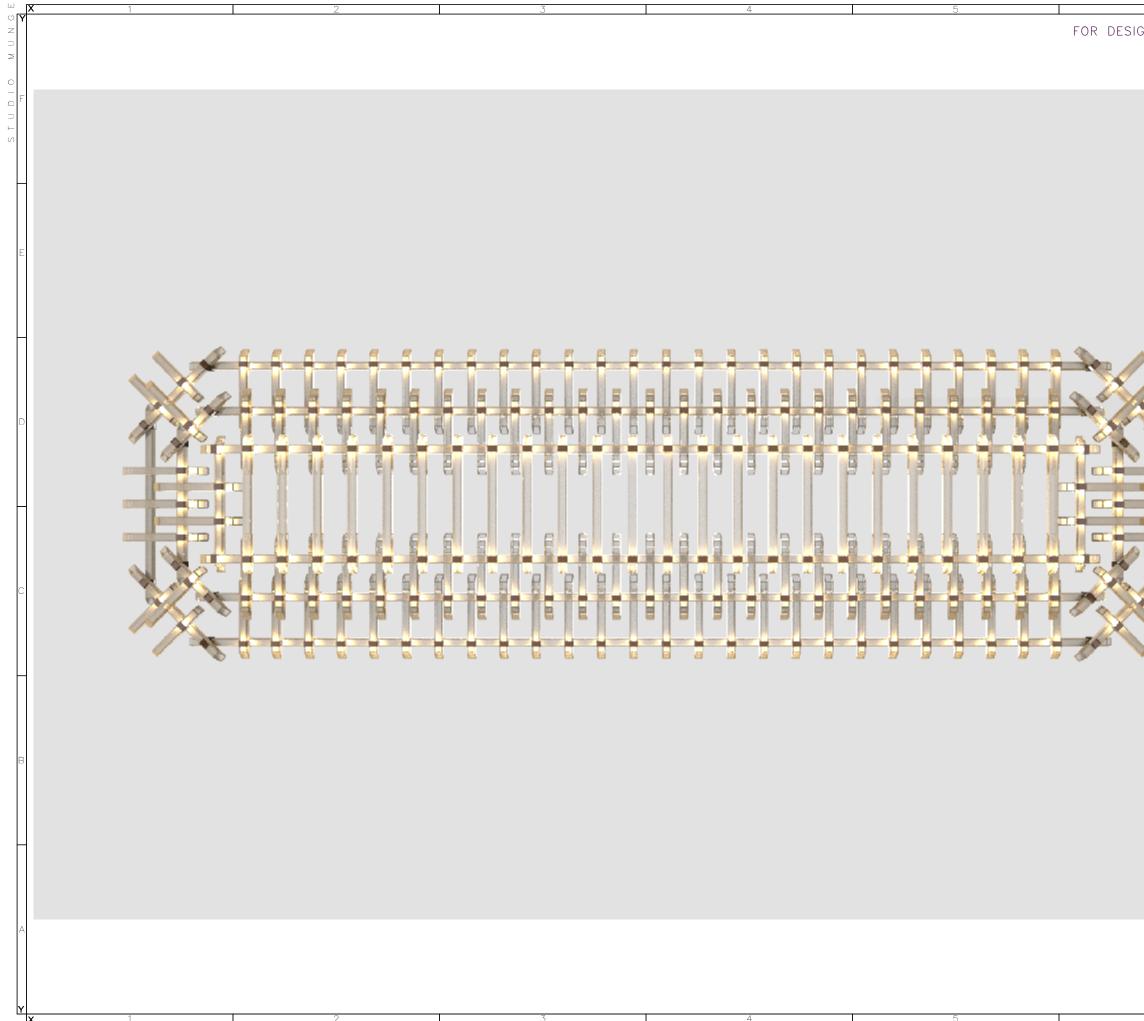

| GN INTENT | SHEI              | -REVI -ISSUED FOR                                                     | CONTRACTOR MUST CHECK AND VERIFY<br>DETAILS AND SPECIFICATIONS; AND<br>SESIGNER BEFORE PROCEEDING WITH WORK |
|-----------|-------------------|-----------------------------------------------------------------------|-------------------------------------------------------------------------------------------------------------|
|           |                   |                                                                       |                                                                                                             |
|           |                   |                                                                       |                                                                                                             |
|           |                   |                                                                       |                                                                                                             |
| r<br>S    |                   |                                                                       | 25 WINGOLD AVENUE                                                                                           |
|           | MNG               | TORONTO, ONTARIO<br>M6B 1P8 CANADA<br>416.588.1668<br>STUDIOMUNGE.COM |                                                                                                             |
|           |                   |                                                                       |                                                                                                             |
|           |                   | -SCALE<br>AS NOTED                                                    | <b>-DATE</b><br>9/24/19                                                                                     |
|           |                   | -DRAWN BY<br>LS                                                       | -CHECKED BY                                                                                                 |
|           |                   | -PROJECT NAME                                                         |                                                                                                             |
|           | SHANGRILA NANNING |                                                                       |                                                                                                             |
|           |                   | -DRAWING TITLE                                                        |                                                                                                             |
|           |                   | LT-03<br>PREFUNCTION CI                                               | HANDELIER                                                                                                   |
|           |                   | -PROJECT NUMBER<br>16108<br>-DRAWING NUMBER<br>4 / 4                  |                                                                                                             |
|           |                   |                                                                       |                                                                                                             |