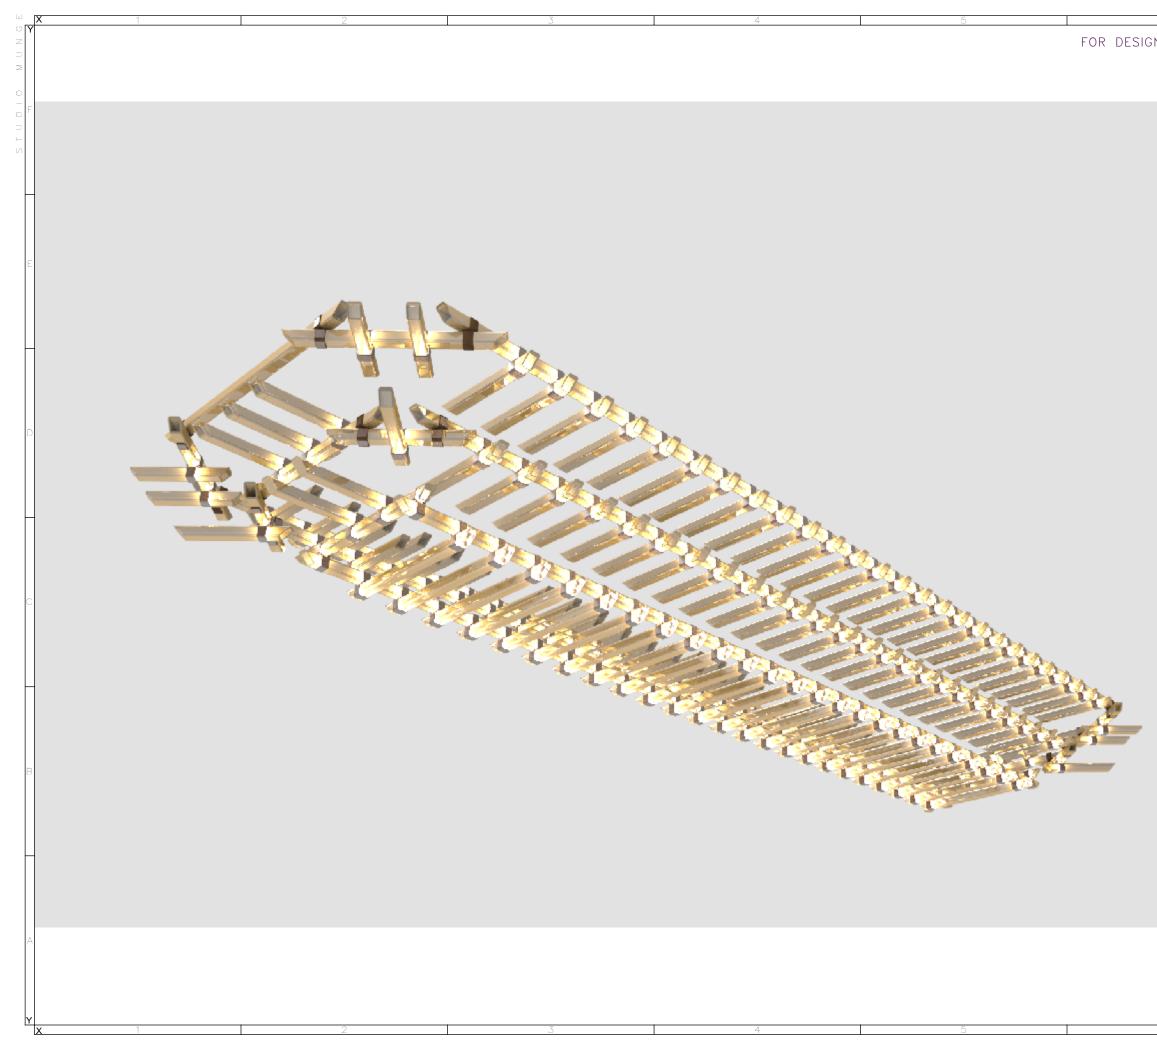

| 6        |      |                                  |                                                                       |                                                                        |                                                         |
|----------|------|----------------------------------|-----------------------------------------------------------------------|------------------------------------------------------------------------|---------------------------------------------------------|
| N INTENT | ONLY | DRAWING<br>ALL JOB D<br>REPORT A | GARE NOT TO BE SCALED<br>DIMENSIONS, DRAWINGS<br>ANY DISCREPANCIES TO | D. CONTRACTOR MUST (<br>5, DETAILS AND SPECIFIC<br>DESIGNER BEFORE PRI | CHECK AND VERIFY<br>CATIONS; AND<br>DCEEDING WITH WORK. |
|          |      | -REV.                            | -ISSUED FOR                                                           |                                                                        | -DATE                                                   |
|          |      |                                  |                                                                       |                                                                        |                                                         |
|          |      |                                  |                                                                       |                                                                        |                                                         |
|          |      |                                  |                                                                       |                                                                        |                                                         |
|          |      |                                  |                                                                       |                                                                        |                                                         |
|          |      |                                  |                                                                       |                                                                        |                                                         |
|          |      |                                  |                                                                       |                                                                        |                                                         |
|          |      |                                  |                                                                       |                                                                        |                                                         |
|          |      |                                  |                                                                       |                                                                        |                                                         |
|          |      |                                  |                                                                       |                                                                        |                                                         |
|          |      |                                  |                                                                       |                                                                        |                                                         |
|          |      | S                                |                                                                       | 25 WINGO<br>TORONTO,<br>M6B 1P8 C                                      |                                                         |
|          |      | $\mathbb{N}$                     | 1 NG                                                                  |                                                                        | 58                                                      |
|          |      |                                  |                                                                       | L                                                                      |                                                         |
|          |      |                                  |                                                                       |                                                                        |                                                         |
|          |      |                                  |                                                                       |                                                                        |                                                         |
|          |      |                                  |                                                                       |                                                                        |                                                         |
|          |      |                                  |                                                                       |                                                                        |                                                         |
|          |      | -SCAI<br>AS N                    | LE<br>NOTED                                                           |                                                                        | <b>ATE</b><br>24/19                                     |
|          |      |                                  | WN BY                                                                 |                                                                        | HECKED BY                                               |
|          |      |                                  | JECT NAME                                                             |                                                                        |                                                         |
|          |      | СПУР                             | NGRILA NAN                                                            | NINC                                                                   |                                                         |
|          |      | SHAP                             | NGRILA NAN                                                            |                                                                        |                                                         |
|          |      | -DRA                             | WING TITLE                                                            |                                                                        |                                                         |
|          |      | LT-03                            | 3                                                                     |                                                                        |                                                         |
|          |      |                                  | FUNCTION C                                                            | HANDELIEF                                                              | 2                                                       |
|          |      | <b>-PRO</b>                      |                                                                       | 2                                                                      |                                                         |
|          |      |                                  | o<br>WING NUMBEF                                                      | 2                                                                      |                                                         |
|          |      | 3 / 4                            | 4                                                                     |                                                                        |                                                         |
|          |      |                                  |                                                                       |                                                                        |                                                         |