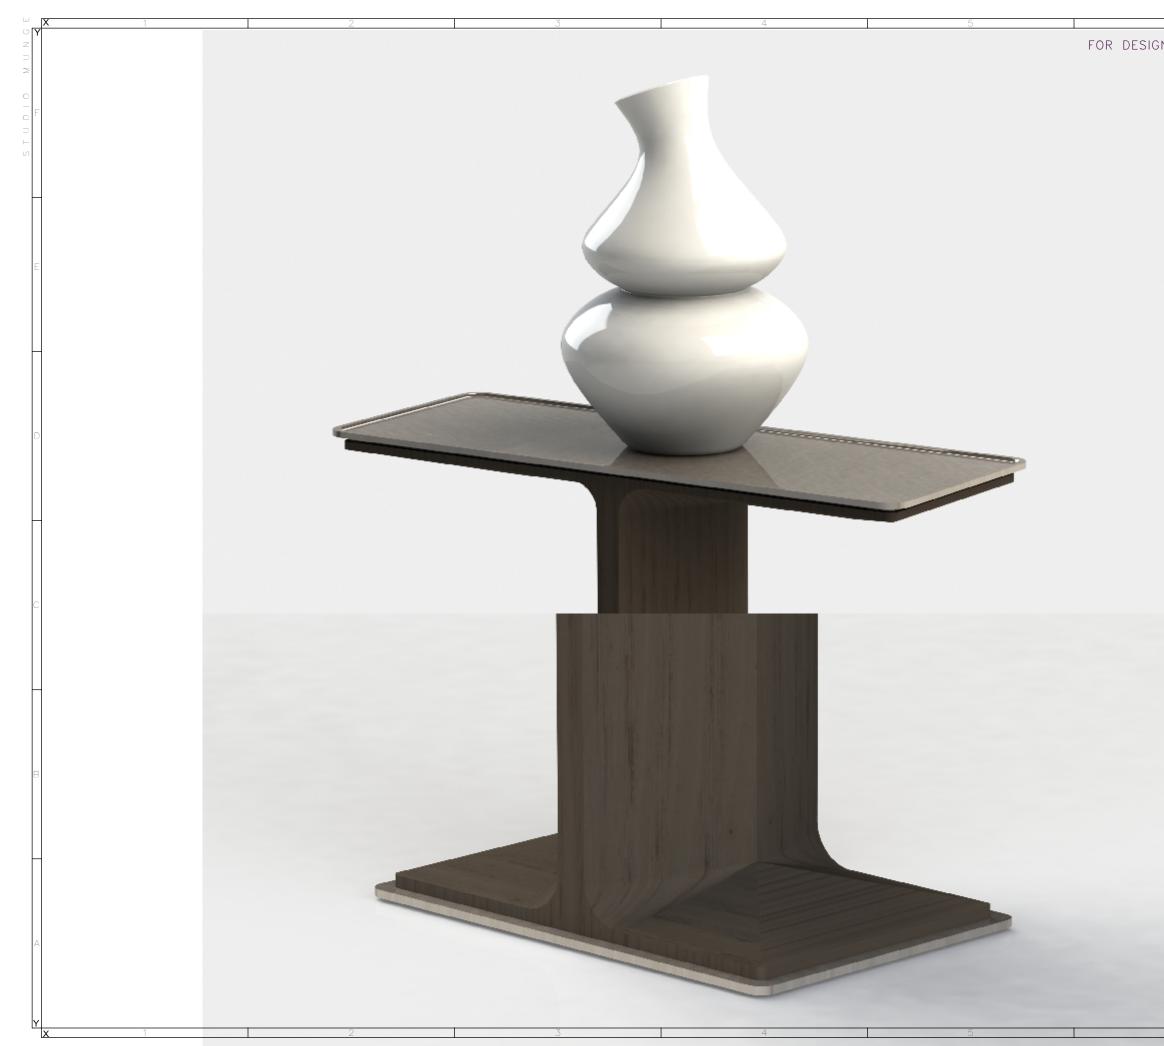

| 6             | I                                                                                                                                                                                                    |                                                          |  |
|---------------|------------------------------------------------------------------------------------------------------------------------------------------------------------------------------------------------------|----------------------------------------------------------|--|
| N INTENT ONLY | DRAWING ARE NOT TO BE SCALED. CONTRACTOR MUST CHECK AND VERIFY<br>ALL JOB DIMENSIONS, DRAWINGS, DETAILS AND SPECIFICATIONS; AND<br>REPORT ANY DISCREPANCIES TO DESIGNER BEFORE PROCEEDING WITH WORK. |                                                          |  |
|               | -REVISSUED FOR                                                                                                                                                                                       | -DATE                                                    |  |
|               |                                                                                                                                                                                                      |                                                          |  |
|               | S U IORONTO   M6B 1P8 416.588.7                                                                                                                                                                      | GOLD AVENUE<br>O, ONTARIO<br>CANADA<br>1668<br>IUNGE.COM |  |
|               |                                                                                                                                                                                                      |                                                          |  |
|               | AS NOTED                                                                                                                                                                                             | <b>DATE</b><br>11/5/18                                   |  |
|               | -DRAWN BY<br>LS<br>-PROJECT NAME                                                                                                                                                                     | CHECKED BY                                               |  |
|               | SHANGRI LA NANNING                                                                                                                                                                                   |                                                          |  |
|               |                                                                                                                                                                                                      |                                                          |  |
|               | CG-XX<br>PLINTH                                                                                                                                                                                      |                                                          |  |
|               | -PROJECT NUMBER<br>16108<br>-DRAWING NUMBER<br>4 / 4                                                                                                                                                 |                                                          |  |
| 6             |                                                                                                                                                                                                      |                                                          |  |