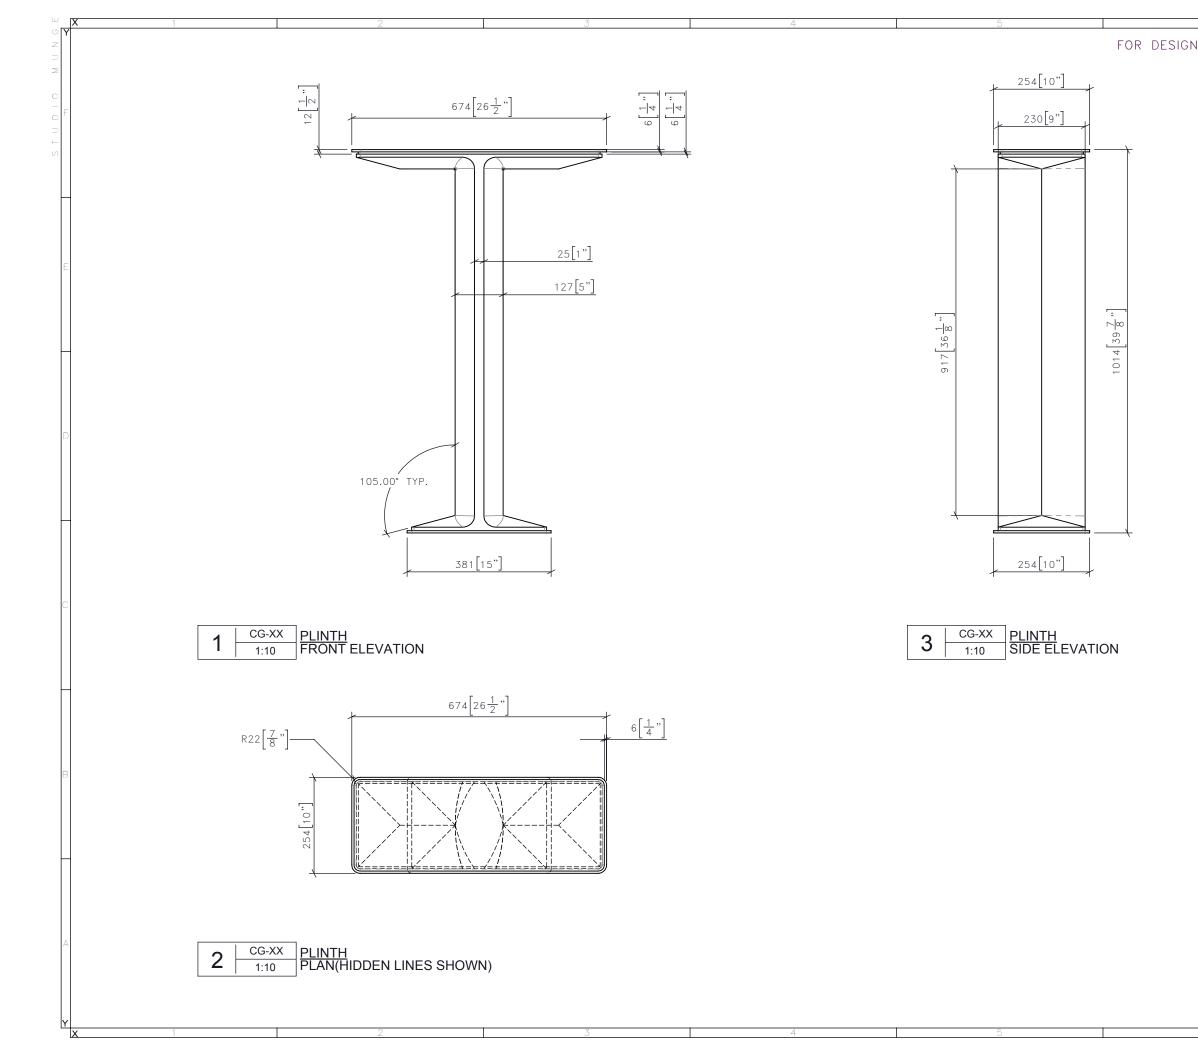

| 6           |             |                                                                                                                                                                                                      |                                                         |  |
|-------------|-------------|------------------------------------------------------------------------------------------------------------------------------------------------------------------------------------------------------|---------------------------------------------------------|--|
| N INTENT ON |             | DRAWING ARE NOT TO BE SCALED. CONTRACTOR MUST CHECK AND VERIFY<br>ALL JOB DIMENSIONS, DRAWINGS, DETAILS AND SPECIFICATIONS; AND<br>REPORT ANY DISCREPANCIES TO DESIGNER BEFORE PROCEEDING WITH WORK. |                                                         |  |
|             | -REV        |                                                                                                                                                                                                      | -DATE                                                   |  |
|             |             |                                                                                                                                                                                                      |                                                         |  |
|             |             |                                                                                                                                                                                                      |                                                         |  |
|             |             |                                                                                                                                                                                                      |                                                         |  |
|             |             |                                                                                                                                                                                                      |                                                         |  |
|             |             |                                                                                                                                                                                                      |                                                         |  |
|             |             |                                                                                                                                                                                                      |                                                         |  |
|             |             |                                                                                                                                                                                                      |                                                         |  |
|             |             |                                                                                                                                                                                                      |                                                         |  |
|             |             |                                                                                                                                                                                                      |                                                         |  |
|             | S           |                                                                                                                                                                                                      | 25 WINGOLD AVENUE<br>TORONTO, ONTARIO<br>M6B 1P8 CANADA |  |
|             |             | ANGE                                                                                                                                                                                                 | 416.588.1668<br>STUDIOMUNGE.COM                         |  |
|             |             | 0.101                                                                                                                                                                                                |                                                         |  |
|             |             |                                                                                                                                                                                                      |                                                         |  |
|             |             |                                                                                                                                                                                                      |                                                         |  |
|             |             |                                                                                                                                                                                                      |                                                         |  |
|             | -sc/        | ALE                                                                                                                                                                                                  | -DATE                                                   |  |
|             |             | NOTED                                                                                                                                                                                                | 11/5/18<br>-CHECKED BY                                  |  |
|             | LS          | DJECT NAME                                                                                                                                                                                           |                                                         |  |
|             |             |                                                                                                                                                                                                      |                                                         |  |
|             | SHA         | SHANGRI LA NANNING                                                                                                                                                                                   |                                                         |  |
|             | -DR/        | AWING TITLE                                                                                                                                                                                          |                                                         |  |
|             | CG-         | -XX                                                                                                                                                                                                  |                                                         |  |
|             | PLII        | NTH                                                                                                                                                                                                  |                                                         |  |
|             | - <b>PR</b> | DJECT NUMBER                                                                                                                                                                                         |                                                         |  |
|             |             | AWING NUMBER                                                                                                                                                                                         |                                                         |  |
|             |             | 7                                                                                                                                                                                                    |                                                         |  |