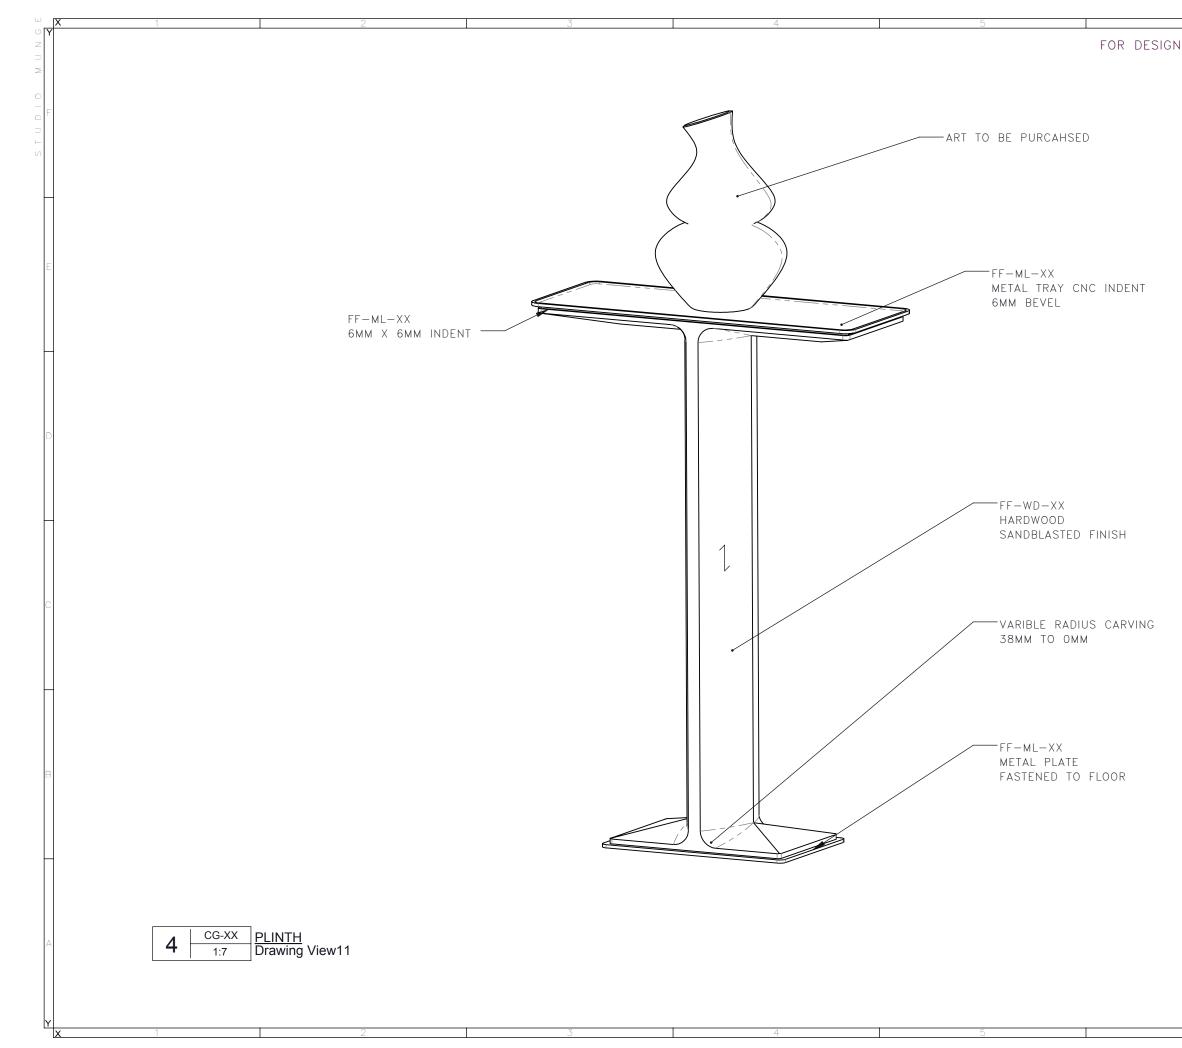

| DRAWING ARE NOT TO BE SCALED. CONTRACTOR MUS                                                                                                                                                         |                                     |  |
|------------------------------------------------------------------------------------------------------------------------------------------------------------------------------------------------------|-------------------------------------|--|
| DRAWING ARE NOT TO BE SCALED. CONTRACTOR MUST CHECK AND VERIFY<br>ALL JOB DIMENSIONS, DRAWINGS, DETAILS AND SPECIFICATIONS: AND<br>REPORT ANY DISCREPANCIES TO DESIGNER BEFORE PROCEEDING WITH WORK. |                                     |  |
| -REVI -ISSUED FOR                                                                                                                                                                                    |                                     |  |
|                                                                                                                                                                                                      |                                     |  |
|                                                                                                                                                                                                      |                                     |  |
|                                                                                                                                                                                                      |                                     |  |
|                                                                                                                                                                                                      |                                     |  |
|                                                                                                                                                                                                      |                                     |  |
|                                                                                                                                                                                                      |                                     |  |
|                                                                                                                                                                                                      |                                     |  |
|                                                                                                                                                                                                      |                                     |  |
|                                                                                                                                                                                                      |                                     |  |
|                                                                                                                                                                                                      |                                     |  |
|                                                                                                                                                                                                      |                                     |  |
|                                                                                                                                                                                                      |                                     |  |
|                                                                                                                                                                                                      | GOLD AVENUE<br>O, ONTARIO           |  |
| 416.588.                                                                                                                                                                                             | CANADA<br>1668                      |  |
|                                                                                                                                                                                                      | NUNGE.COM                           |  |
|                                                                                                                                                                                                      |                                     |  |
|                                                                                                                                                                                                      |                                     |  |
|                                                                                                                                                                                                      |                                     |  |
|                                                                                                                                                                                                      |                                     |  |
|                                                                                                                                                                                                      |                                     |  |
|                                                                                                                                                                                                      |                                     |  |
| -SCALE -                                                                                                                                                                                             | DATE                                |  |
| AS NOTED                                                                                                                                                                                             | 11/5/18                             |  |
| AS NOTED                                                                                                                                                                                             |                                     |  |
| AS NOTED                                                                                                                                                                                             | 11/5/18                             |  |
| AS NOTED<br>-DRAWN BY -<br>LS<br>-PROJECT NAME                                                                                                                                                       | 11/5/18                             |  |
| AS NOTED<br>-DRAWN BY -<br>LS                                                                                                                                                                        | 11/5/18                             |  |
| AS NOTED<br>-DRAWN BY -<br>LS<br>-PROJECT NAME<br>SHANGRI LA NANNING                                                                                                                                 | 11/5/18                             |  |
| AS NOTED<br>-DRAWN BY<br>LS<br>-PROJECT NAME<br>SHANGRI LA NANNING<br>-DRAWING TITLE                                                                                                                 | 11/5/18                             |  |
| AS NOTED<br>-DRAWN BY -<br>LS<br>-PROJECT NAME<br>SHANGRI LA NANNING                                                                                                                                 | 11/5/18                             |  |
| AS NOTED<br>-DRAWN BY<br>LS<br>-PROJECT NAME<br>SHANGRI LA NANNING<br>-DRAWING TITLE<br>CG-XX<br>PLINTH                                                                                              | 11/5/18                             |  |
| AS NOTED<br>-DRAWN BY<br>LS<br>-PROJECT NAME<br>SHANGRI LA NANNING<br>-DRAWING TITLE<br>CG-XX                                                                                                        | 11/5/18                             |  |
| AS NOTED<br>-DRAWN BY<br>LS<br>-PROJECT NAME<br>SHANGRI LA NANNING<br>-DRAWING TITLE<br>CG-XX<br>PLINTH<br>-PROJECT NUMBER                                                                           | 11/5/18                             |  |
|                                                                                                                                                                                                      | STUDIO 25 WING<br>TORONT<br>M6B 1PB |  |