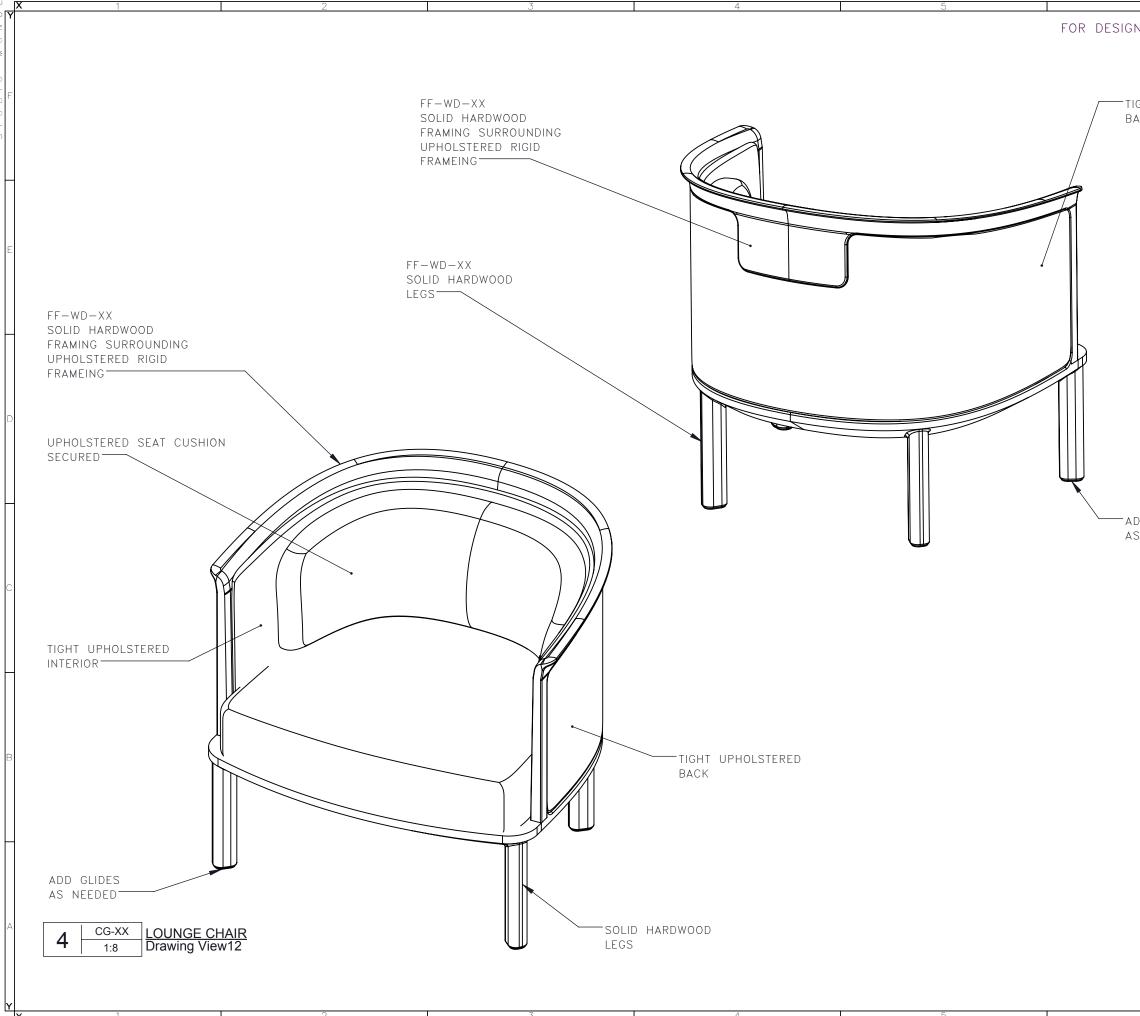

| 6                       |                                                                                                                                                                                                      |                         |  |
|-------------------------|------------------------------------------------------------------------------------------------------------------------------------------------------------------------------------------------------|-------------------------|--|
| N INTENT ONLY           | DRAWING ARE NOT TO BE SCALED. CONTRACTOR MUST CHECK AND VERIFY<br>ALL JOB DIMENSIONS, DRAWINGS, DETAILS AND SPECIFICATIONS; AND<br>REPORT ANY DISCREPANCIES TO DESIGNER BEFORE PROCEEDING WITH WORK. |                         |  |
|                         | -REVISSUED FOR                                                                                                                                                                                       | -DATE                   |  |
| IGHT UPHOLSTERED<br>ACK |                                                                                                                                                                                                      |                         |  |
|                         |                                                                                                                                                                                                      |                         |  |
|                         |                                                                                                                                                                                                      |                         |  |
|                         |                                                                                                                                                                                                      |                         |  |
|                         |                                                                                                                                                                                                      |                         |  |
|                         |                                                                                                                                                                                                      |                         |  |
|                         |                                                                                                                                                                                                      |                         |  |
|                         |                                                                                                                                                                                                      |                         |  |
|                         |                                                                                                                                                                                                      |                         |  |
|                         | STUI                                                                                                                                                                                                 | A16 588 1668            |  |
|                         | MNG                                                                                                                                                                                                  |                         |  |
| DD GLIDES               |                                                                                                                                                                                                      |                         |  |
| S NEEDED                |                                                                                                                                                                                                      |                         |  |
|                         |                                                                                                                                                                                                      |                         |  |
|                         |                                                                                                                                                                                                      |                         |  |
|                         | -SCALE<br>AS NOTED                                                                                                                                                                                   | <b>-DATE</b><br>2/13/19 |  |
|                         | -DRAWN BY<br>RC                                                                                                                                                                                      | -CHECKED BY             |  |
|                         | -PROJECT NAME                                                                                                                                                                                        |                         |  |
|                         | SHANGRI-LA NA                                                                                                                                                                                        | NNING                   |  |
|                         | -DRAWING TITLE                                                                                                                                                                                       |                         |  |
|                         | CG-XX<br>LOUNGE CHAIR                                                                                                                                                                                | 2                       |  |
|                         | -PROJECT NUMBE                                                                                                                                                                                       | R                       |  |
|                         |                                                                                                                                                                                                      | ĒR                      |  |
| 6                       | 2 / 4                                                                                                                                                                                                |                         |  |
|                         |                                                                                                                                                                                                      |                         |  |