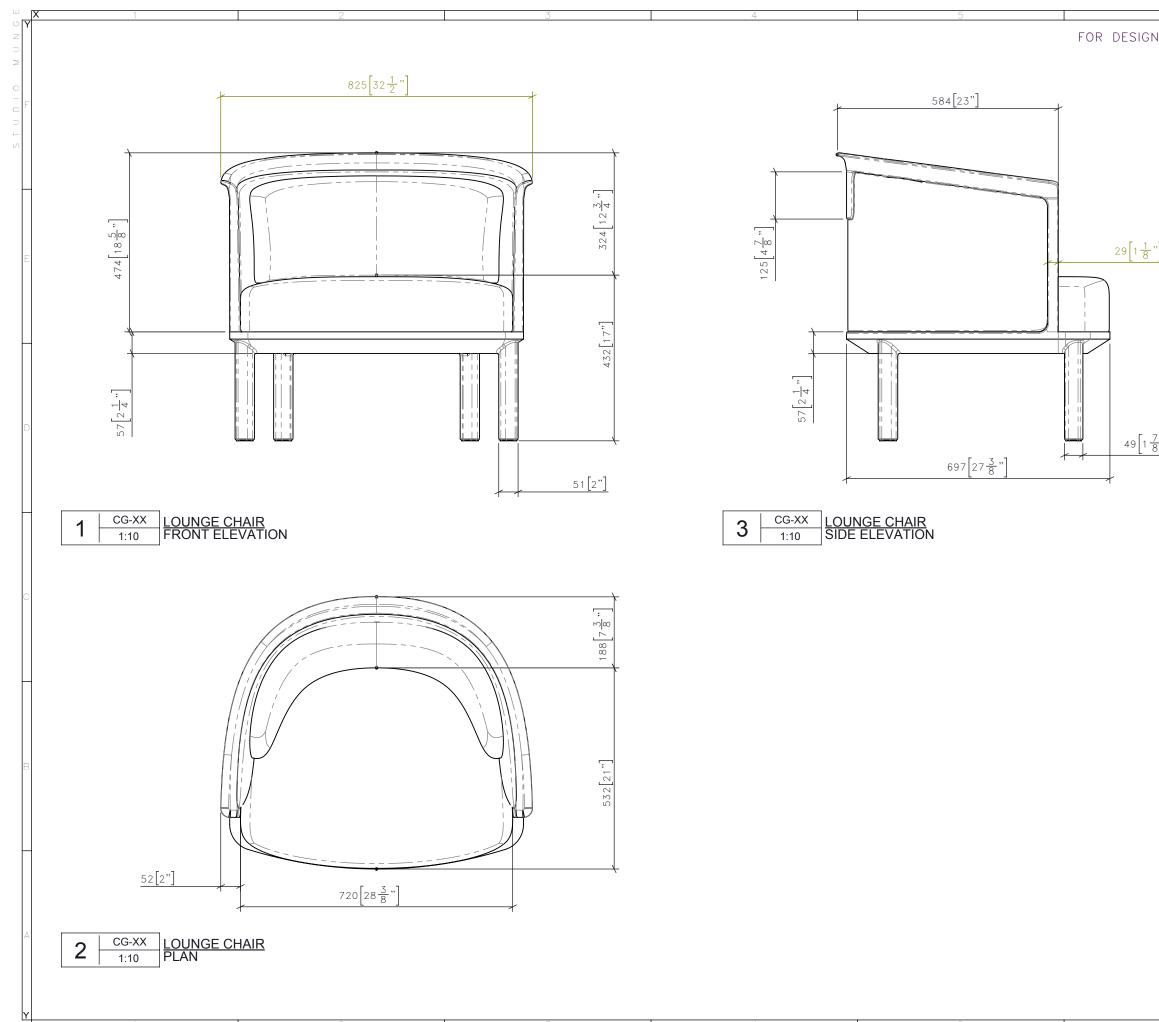

| INTENT ONLY | DRAWING ARE NOT TO BE SCALED. CONTR<br>ALL JOB DIMENSIONS, DRAWINGS, DETAIL<br>REPORT ANY DISCREPANCIES TO DESIGN | S AND SPECIFICATIONS; AND<br>LER BEFORE PROCEEDING WITH WOP             |
|-------------|-------------------------------------------------------------------------------------------------------------------|-------------------------------------------------------------------------|
| ,"]         |                                                                                                                   | 25 WINGOLD AVENUE<br>TORONTO, ONTARIO<br>M6B 1P8 CANADA<br>416.588.1668 |
|             | INUNGE                                                                                                            | studiomunge.com                                                         |
|             | SCALE                                                                                                             | -DATE                                                                   |
|             | -SCALE<br>AS NOTED<br>-DRAWN BY                                                                                   | <b>-DATE</b><br>2/13/19                                                 |
|             | AS NOTED                                                                                                          | -DATE                                                                   |
|             | AS NOTED<br>-DRAWN BY<br>RC                                                                                       | - <b>DATE</b><br>2/13/19<br>-СНЕСКЕД ВУ                                 |
|             | AS NOTED<br>-DRAWN BY<br>RC<br>-PROJECT NAME                                                                      | - <b>DATE</b><br>2/13/19<br>-СНЕСКЕД ВУ                                 |
|             | AS NOTED<br>-DRAWN BY<br>RC<br>-PROJECT NAME<br>SHANGRI-LA NANNIN                                                 | - <b>DATE</b><br>2/13/19<br>-СНЕСКЕД ВУ                                 |
|             | AS NOTED<br>-DRAWN BY<br>RC<br>-PROJECT NAME<br>SHANGRI-LA NANNIN<br>-DRAWING TITLE<br>CG-XX                      | - <b>DATE</b><br>2/13/19<br>-СНЕСКЕД ВУ                                 |