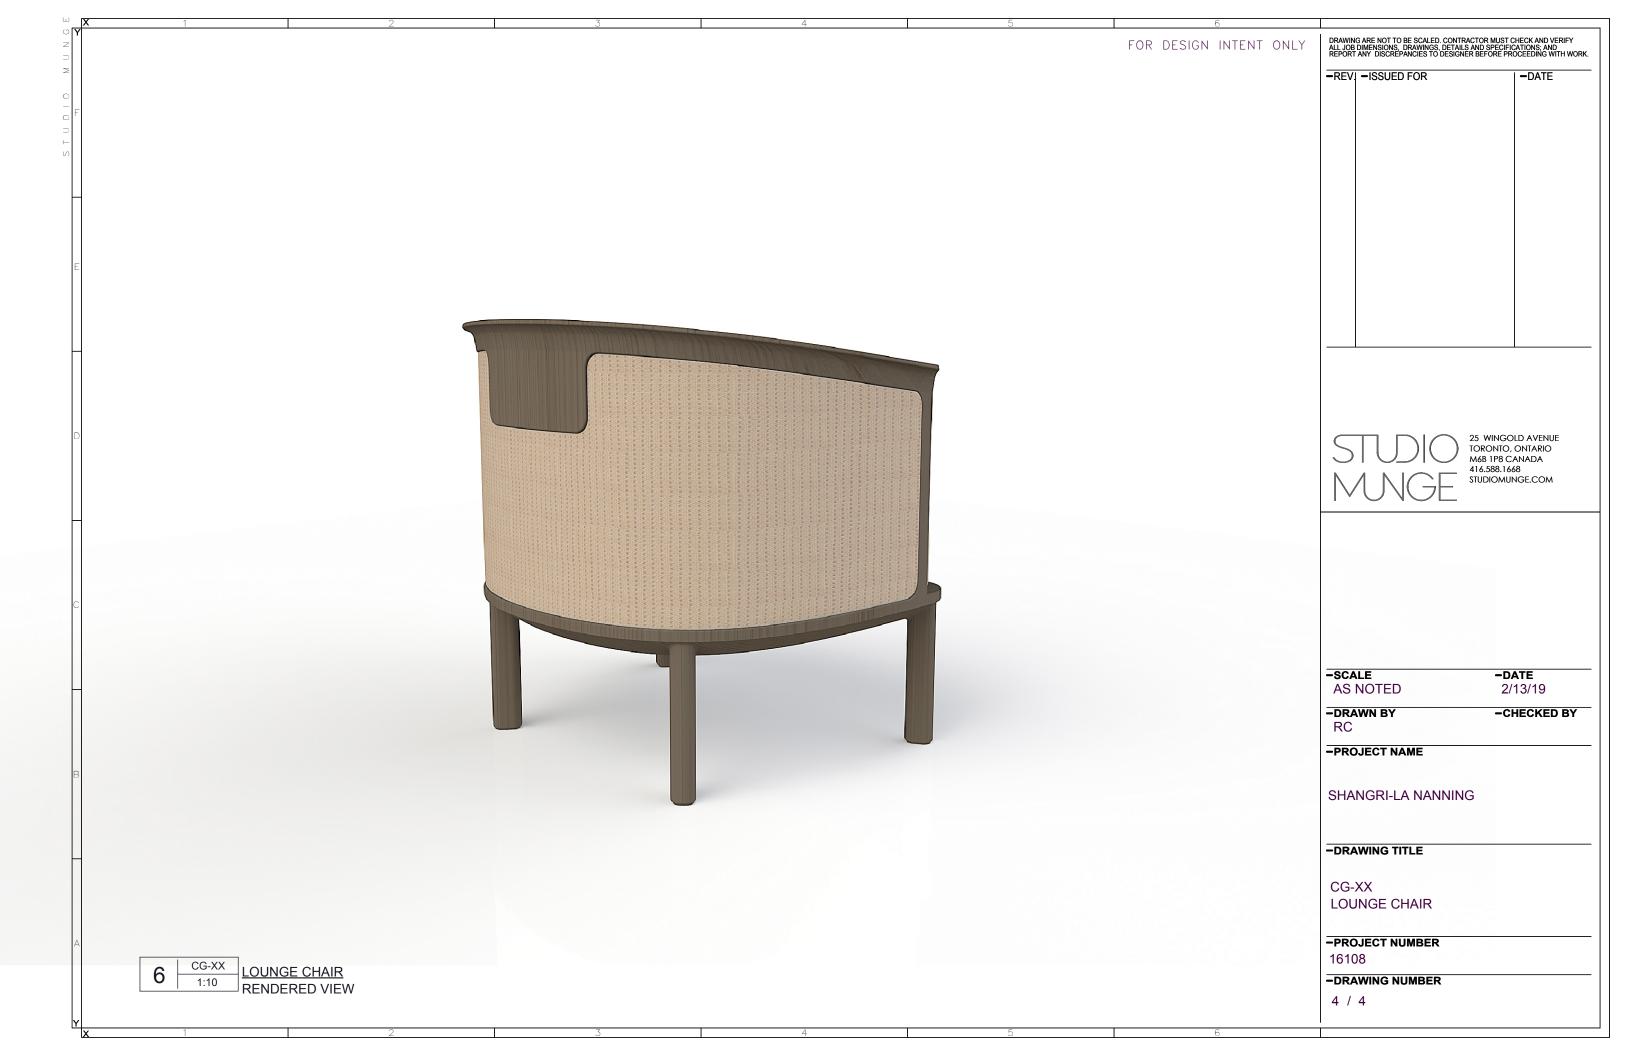

| 6             |                                                                                                              |                                                                                                     |
|---------------|--------------------------------------------------------------------------------------------------------------|-----------------------------------------------------------------------------------------------------|
| N INTENT ONLY | DRAWING ARE NOT TO BE SCALED. CON<br>ALL JOB DIMENSIONS, DRAWINGS, DET<br>DECODED ANY, DISCREDANCIES TO DESC | NTRACTOR MUST CHECK AND VERIFY<br>AILS AND SPECIFICATIONS; AND<br>GNER BEFORE PROCEEDING WITH WORK. |
|               | -REVISSUED FOR                                                                                               |                                                                                                     |
|               |                                                                                                              |                                                                                                     |
|               |                                                                                                              |                                                                                                     |
|               |                                                                                                              |                                                                                                     |
|               |                                                                                                              |                                                                                                     |
|               |                                                                                                              |                                                                                                     |
|               |                                                                                                              |                                                                                                     |
|               |                                                                                                              |                                                                                                     |
|               |                                                                                                              |                                                                                                     |
|               |                                                                                                              |                                                                                                     |
|               |                                                                                                              |                                                                                                     |
|               |                                                                                                              |                                                                                                     |
|               |                                                                                                              |                                                                                                     |
|               |                                                                                                              |                                                                                                     |
|               |                                                                                                              |                                                                                                     |
|               |                                                                                                              |                                                                                                     |
|               |                                                                                                              | 25 WINGOLD AVENUE                                                                                   |
|               | STUDIC                                                                                                       | TORONTO, ONTARIO<br>M6B 1P8 CANADA                                                                  |
|               |                                                                                                              | 416.588.1668<br>STUDIOMUNGE.COM                                                                     |
|               |                                                                                                              | -                                                                                                   |
|               |                                                                                                              |                                                                                                     |
|               |                                                                                                              |                                                                                                     |
|               |                                                                                                              |                                                                                                     |
|               |                                                                                                              |                                                                                                     |
|               |                                                                                                              |                                                                                                     |
|               |                                                                                                              |                                                                                                     |
|               |                                                                                                              |                                                                                                     |
|               | -SCALE<br>AS NOTED                                                                                           | <b>-DATE</b><br>2/13/19                                                                             |
|               | -DRAWN BY                                                                                                    | -CHECKED BY                                                                                         |
|               | RC                                                                                                           |                                                                                                     |
|               | -PROJECT NAME                                                                                                |                                                                                                     |
|               |                                                                                                              |                                                                                                     |
|               | SHANGRI-LA NANNI                                                                                             | NG                                                                                                  |
|               |                                                                                                              |                                                                                                     |
|               | -DRAWING TITLE                                                                                               |                                                                                                     |
|               |                                                                                                              |                                                                                                     |
|               | CG-XX                                                                                                        |                                                                                                     |
|               | LOUNGE CHAIR                                                                                                 |                                                                                                     |
|               | -PROJECT NUMBER                                                                                              |                                                                                                     |
|               | 16108                                                                                                        |                                                                                                     |
|               | -DRAWING NUMBER                                                                                              |                                                                                                     |
|               | 3 / 4                                                                                                        |                                                                                                     |
|               | 1                                                                                                            |                                                                                                     |