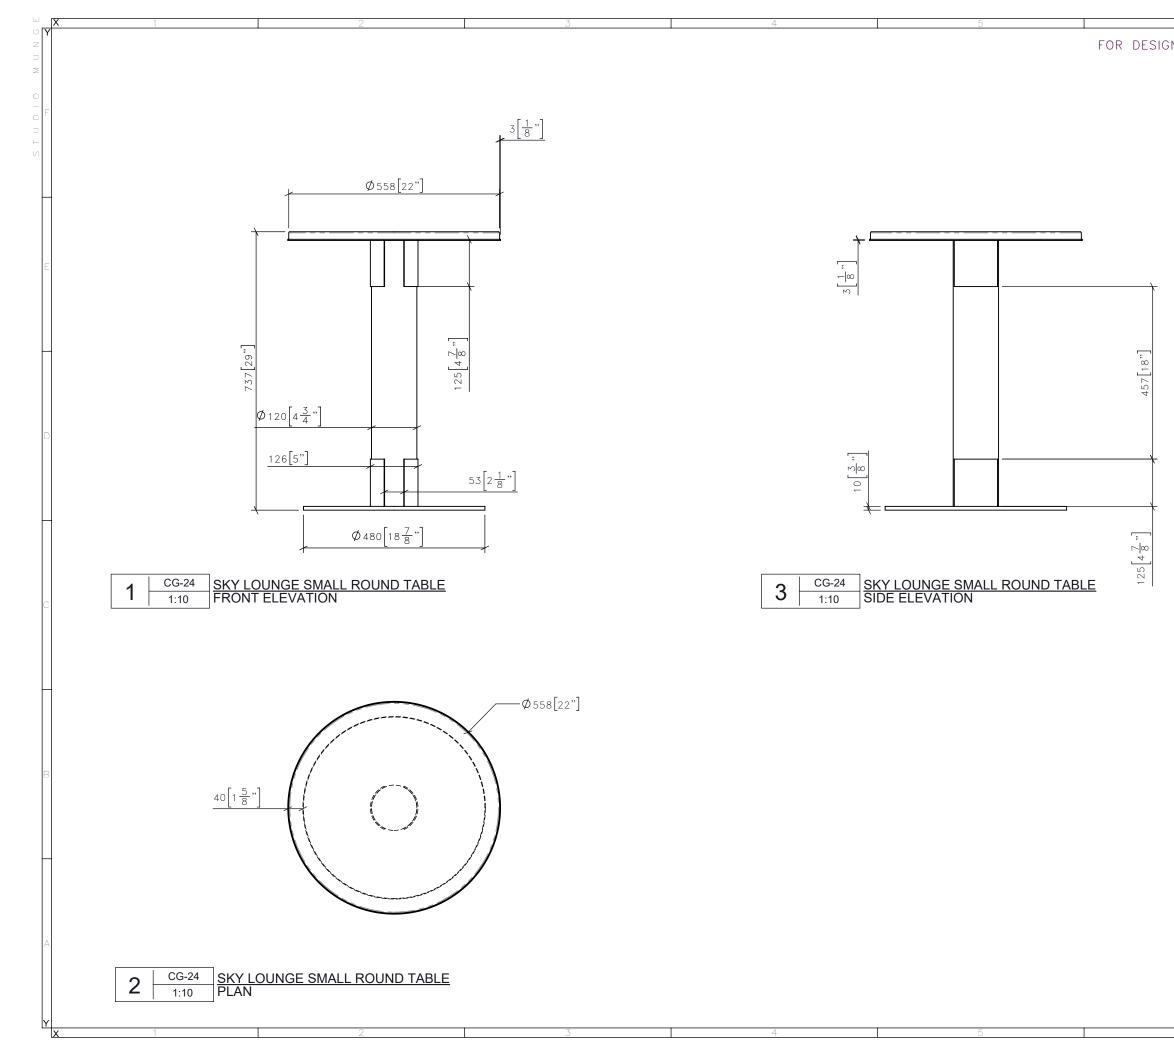

| 6        |      |                                                                                                                                                                                                      |                                      |                      |  |
|----------|------|------------------------------------------------------------------------------------------------------------------------------------------------------------------------------------------------------|--------------------------------------|----------------------|--|
| N INTENT | ONLY | DRAWING ARE NOT TO BE SCALED. CONTRACTOR MUST CHECK AND VERIFY<br>ALL JOB DIMENSIONS, DRAWINGS, DETAILS AND SPECIFICATIONS; AND<br>REPORT ANY DISCREPANCIES TO DESIGNER BEFORE PROCEEDING WITH WORK. |                                      |                      |  |
|          |      |                                                                                                                                                                                                      | !                                    | -DATE                |  |
|          |      |                                                                                                                                                                                                      |                                      |                      |  |
|          |      |                                                                                                                                                                                                      |                                      |                      |  |
|          |      |                                                                                                                                                                                                      |                                      |                      |  |
|          |      |                                                                                                                                                                                                      |                                      |                      |  |
|          |      |                                                                                                                                                                                                      |                                      |                      |  |
|          |      |                                                                                                                                                                                                      |                                      |                      |  |
|          |      |                                                                                                                                                                                                      |                                      |                      |  |
|          |      |                                                                                                                                                                                                      |                                      |                      |  |
|          |      |                                                                                                                                                                                                      |                                      |                      |  |
|          |      |                                                                                                                                                                                                      |                                      |                      |  |
|          |      | STUDI                                                                                                                                                                                                | 25 WINGC<br>TORONTO,                 | LD AVENUE<br>ONTARIO |  |
|          |      |                                                                                                                                                                                                      | M6B 1P8 C<br>416.588.160<br>STUDIOMU | 68                   |  |
|          |      |                                                                                                                                                                                                      |                                      |                      |  |
|          |      |                                                                                                                                                                                                      |                                      |                      |  |
|          |      |                                                                                                                                                                                                      |                                      |                      |  |
|          |      |                                                                                                                                                                                                      |                                      |                      |  |
|          |      |                                                                                                                                                                                                      |                                      |                      |  |
|          |      | -SCALE<br>AS NOTED                                                                                                                                                                                   |                                      | <b>ATE</b><br>17/19  |  |
|          |      | -DRAWN BY                                                                                                                                                                                            |                                      | HECKED BY            |  |
|          |      |                                                                                                                                                                                                      |                                      |                      |  |
|          |      |                                                                                                                                                                                                      |                                      |                      |  |
|          |      | SHANGRILA NANNING                                                                                                                                                                                    |                                      |                      |  |
|          |      | -DRAWING TITLE                                                                                                                                                                                       |                                      |                      |  |
|          |      |                                                                                                                                                                                                      |                                      |                      |  |
|          |      | CG-24<br>SKY LOUNGE SMALL ROUND TABLE                                                                                                                                                                |                                      |                      |  |
|          |      | -PROJECT NUMB                                                                                                                                                                                        | ER                                   |                      |  |
|          |      | 16108<br>-DRAWING NUMB                                                                                                                                                                               | ER                                   |                      |  |
|          |      | 1 / 2                                                                                                                                                                                                | <b>-</b>                             |                      |  |
|          |      |                                                                                                                                                                                                      |                                      |                      |  |

| 6          |                                |                                                                                                                                                                                                      |                   |                    |  |
|------------|--------------------------------|------------------------------------------------------------------------------------------------------------------------------------------------------------------------------------------------------|-------------------|--------------------|--|
| n intent o | NLY DRAWIN<br>ALL JOE<br>REPOR | DRAWING ARE NOT TO BE SCALED. CONTRACTOR MUST CHECK AND VERIFY<br>ALL JOB DIMENSIONS, DRAWINGS, DETAILS AND SPECIFICATIONS; AND<br>REPORT ANY DISCREPANCIES TO DESIGNER BEFORE PROCEEDING WITH WORK. |                   |                    |  |
|            | -REV                           | . −ISSUED FOR                                                                                                                                                                                        |                   | -DATE              |  |
|            |                                |                                                                                                                                                                                                      |                   |                    |  |
|            |                                | STUDIO<br>MOBIPS CANADA<br>416.588.1668<br>STUDIOMUNGE.COM                                                                                                                                           |                   |                    |  |
|            | -sc/<br>AS                     | ALE<br>NOTED                                                                                                                                                                                         | <b>-DA</b><br>7/* | <b>TE</b><br>17/19 |  |
|            |                                | AWN BY                                                                                                                                                                                               | -CH               | IECKED BY          |  |
|            |                                |                                                                                                                                                                                                      |                   |                    |  |
|            | SHA                            | SHANGRILA NANNING                                                                                                                                                                                    |                   |                    |  |
|            | -DR/                           |                                                                                                                                                                                                      |                   |                    |  |
|            |                                | CG-24<br>SKY LOUNGE SMALL ROUND TABLE                                                                                                                                                                |                   |                    |  |
|            | 161                            | AWING NUMBER                                                                                                                                                                                         |                   |                    |  |