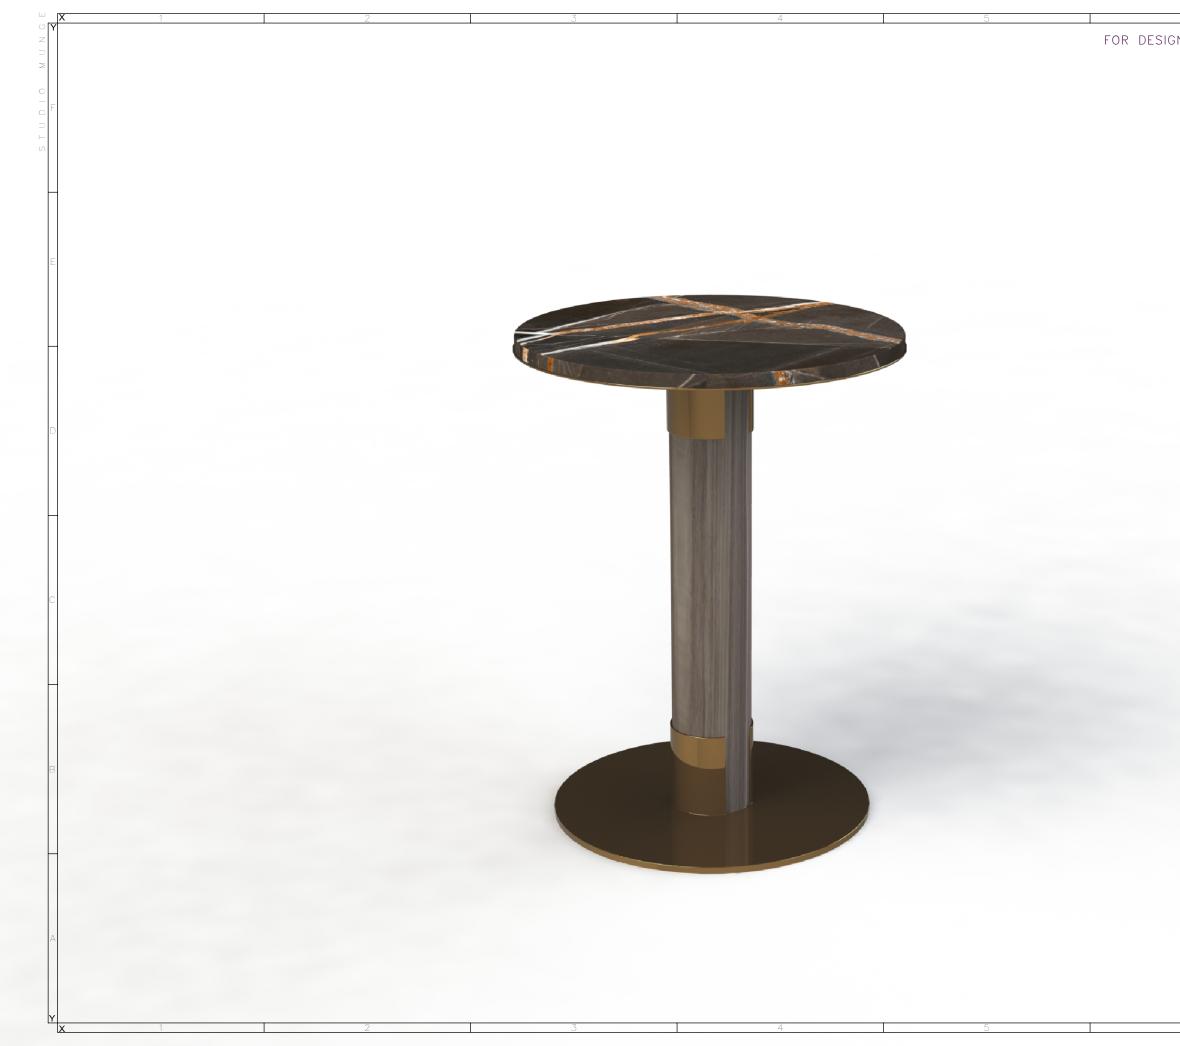

| 6        |      |                                                                                                                                                                                                      |                                      |                      |  |
|----------|------|------------------------------------------------------------------------------------------------------------------------------------------------------------------------------------------------------|--------------------------------------|----------------------|--|
| N INTENT | ONLY | DRAWING ARE NOT TO BE SCALED. CONTRACTOR MUST CHECK AND VERIFY<br>ALL JOB DIMENSIONS, DRAWINGS, DETAILS AND SPECIFICATIONS; AND<br>REPORT ANY DISCREPANCIES TO DESIGNER BEFORE PROCEEDING WITH WORK. |                                      |                      |  |
|          |      |                                                                                                                                                                                                      | !                                    | -DATE                |  |
|          |      |                                                                                                                                                                                                      |                                      |                      |  |
|          |      |                                                                                                                                                                                                      |                                      |                      |  |
|          |      |                                                                                                                                                                                                      |                                      |                      |  |
|          |      |                                                                                                                                                                                                      |                                      |                      |  |
|          |      |                                                                                                                                                                                                      |                                      |                      |  |
|          |      |                                                                                                                                                                                                      |                                      |                      |  |
|          |      |                                                                                                                                                                                                      |                                      |                      |  |
|          |      |                                                                                                                                                                                                      |                                      |                      |  |
|          |      |                                                                                                                                                                                                      |                                      |                      |  |
|          |      |                                                                                                                                                                                                      |                                      |                      |  |
|          |      | STUDI                                                                                                                                                                                                | 25 WINGC<br>TORONTO,                 | LD AVENUE<br>ONTARIO |  |
|          |      |                                                                                                                                                                                                      | M6B 1P8 C<br>416.588.160<br>STUDIOMU | 68                   |  |
|          |      |                                                                                                                                                                                                      |                                      |                      |  |
|          |      |                                                                                                                                                                                                      |                                      |                      |  |
|          |      |                                                                                                                                                                                                      |                                      |                      |  |
|          |      |                                                                                                                                                                                                      |                                      |                      |  |
|          |      |                                                                                                                                                                                                      |                                      |                      |  |
|          |      | -SCALE<br>AS NOTED                                                                                                                                                                                   |                                      | <b>ATE</b><br>17/19  |  |
|          |      | -DRAWN BY                                                                                                                                                                                            |                                      | HECKED BY            |  |
|          |      |                                                                                                                                                                                                      |                                      |                      |  |
|          |      |                                                                                                                                                                                                      |                                      |                      |  |
|          |      | SHANGRILA NANNING                                                                                                                                                                                    |                                      |                      |  |
|          |      | -DRAWING TITLE                                                                                                                                                                                       |                                      |                      |  |
|          |      |                                                                                                                                                                                                      |                                      |                      |  |
|          |      | CG-24<br>SKY LOUNGE SMALL ROUND TABLE                                                                                                                                                                |                                      |                      |  |
|          |      | -PROJECT NUMB                                                                                                                                                                                        | ER                                   |                      |  |
|          |      | 16108<br>-DRAWING NUMB                                                                                                                                                                               | ER                                   |                      |  |
|          |      | 1 / 2                                                                                                                                                                                                | <b>-</b>                             |                      |  |
|          |      |                                                                                                                                                                                                      |                                      |                      |  |

| 6          |                                |                                                                                                                                                                                                      |                   |                    |  |
|------------|--------------------------------|------------------------------------------------------------------------------------------------------------------------------------------------------------------------------------------------------|-------------------|--------------------|--|
| n intent o | NLY DRAWIN<br>ALL JOE<br>REPOR | DRAWING ARE NOT TO BE SCALED. CONTRACTOR MUST CHECK AND VERIFY<br>ALL JOB DIMENSIONS, DRAWINGS, DETAILS AND SPECIFICATIONS; AND<br>REPORT ANY DISCREPANCIES TO DESIGNER BEFORE PROCEEDING WITH WORK. |                   |                    |  |
|            | -REV                           | . −ISSUED FOR                                                                                                                                                                                        |                   | -DATE              |  |
|            |                                |                                                                                                                                                                                                      |                   |                    |  |
|            |                                | STUDIO<br>MOBIPS CANADA<br>416.588.1668<br>STUDIOMUNGE.COM                                                                                                                                           |                   |                    |  |
|            | -sc/<br>AS                     | ALE<br>NOTED                                                                                                                                                                                         | <b>-DA</b><br>7/* | <b>TE</b><br>17/19 |  |
|            |                                | AWN BY                                                                                                                                                                                               | -CH               | IECKED BY          |  |
|            |                                |                                                                                                                                                                                                      |                   |                    |  |
|            | SHA                            | SHANGRILA NANNING                                                                                                                                                                                    |                   |                    |  |
|            | -DR/                           |                                                                                                                                                                                                      |                   |                    |  |
|            |                                | CG-24<br>SKY LOUNGE SMALL ROUND TABLE                                                                                                                                                                |                   |                    |  |
|            | 161                            | AWING NUMBER                                                                                                                                                                                         |                   |                    |  |