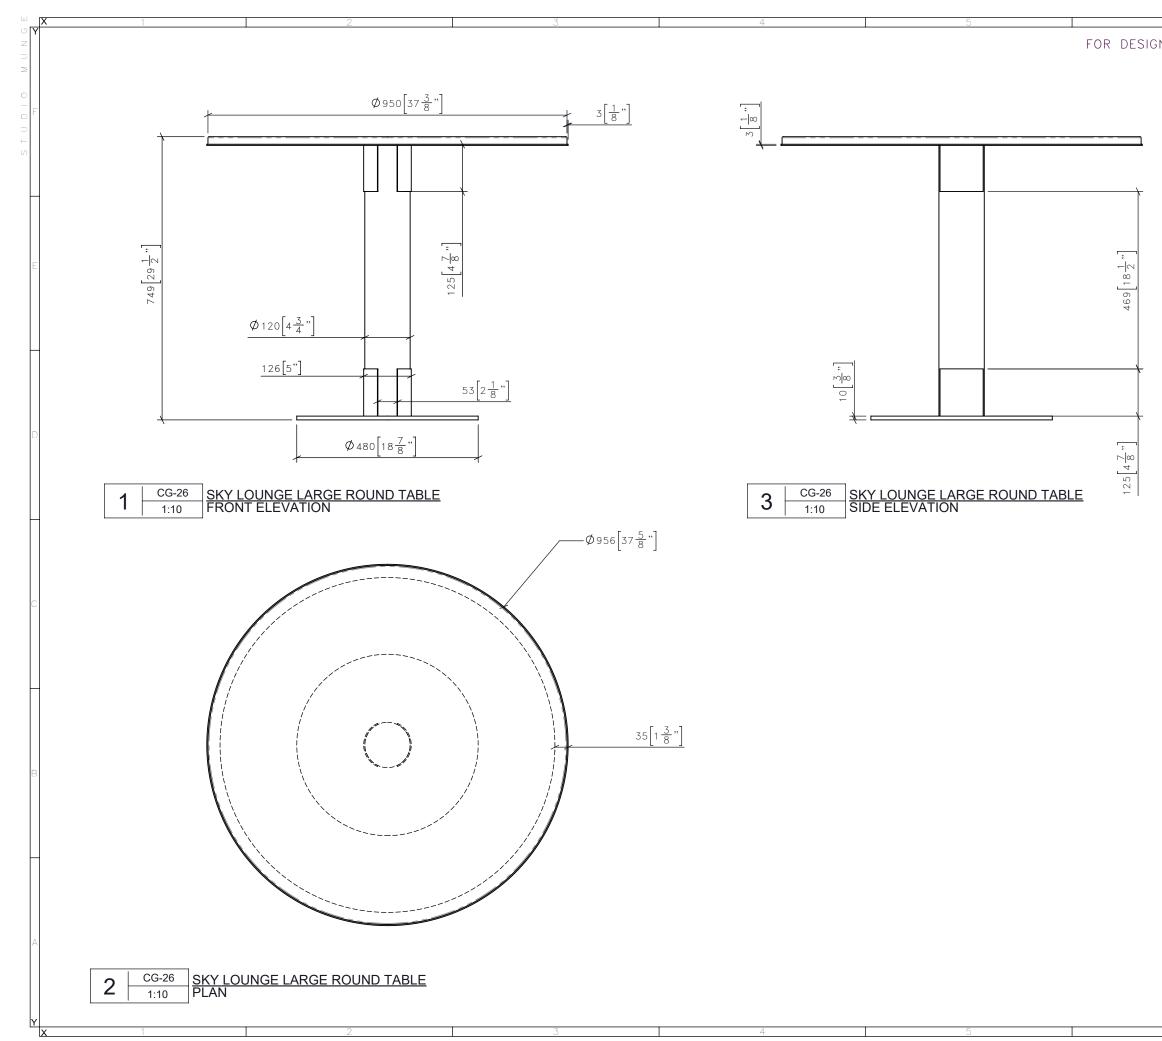

| 6             |                                                                                                                                                                                                      |                                           |  |
|---------------|------------------------------------------------------------------------------------------------------------------------------------------------------------------------------------------------------|-------------------------------------------|--|
| N INTENT ONLY | DRAWING ARE NOT TO BE SCALED. CONTRACTOR MUST CHECK AND VERIFY<br>ALL JOB DIMENSIONS, DRAWINGS, DETAILS AND SPECIFICATIONS; AND<br>REPORT ANY DISCREPANCIES TO DESIGNER BEFORE PROCEEDING WITH WORK. |                                           |  |
|               |                                                                                                                                                                                                      | -DATE                                     |  |
|               |                                                                                                                                                                                                      |                                           |  |
|               |                                                                                                                                                                                                      |                                           |  |
|               |                                                                                                                                                                                                      |                                           |  |
|               |                                                                                                                                                                                                      |                                           |  |
|               |                                                                                                                                                                                                      |                                           |  |
|               |                                                                                                                                                                                                      |                                           |  |
|               |                                                                                                                                                                                                      |                                           |  |
|               |                                                                                                                                                                                                      |                                           |  |
|               |                                                                                                                                                                                                      |                                           |  |
|               |                                                                                                                                                                                                      |                                           |  |
|               |                                                                                                                                                                                                      |                                           |  |
|               | 🔨       ) ( ) TORON                                                                                                                                                                                  | NGOLD AVENUE<br>NTO, ONTARIO<br>P8 CANADA |  |
|               | 416.58                                                                                                                                                                                               |                                           |  |
|               |                                                                                                                                                                                                      |                                           |  |
|               |                                                                                                                                                                                                      |                                           |  |
|               |                                                                                                                                                                                                      |                                           |  |
|               |                                                                                                                                                                                                      |                                           |  |
|               |                                                                                                                                                                                                      |                                           |  |
|               | -SCALE                                                                                                                                                                                               | -DATE                                     |  |
|               | AS NOTED                                                                                                                                                                                             | 4/26/20                                   |  |
|               | -DRAWN BY<br>AM                                                                                                                                                                                      | -CHECKED BY                               |  |
|               | -PROJECT NAME                                                                                                                                                                                        |                                           |  |
|               | SHANGRILA NANNING                                                                                                                                                                                    |                                           |  |
|               |                                                                                                                                                                                                      |                                           |  |
|               | -DRAWING TITLE                                                                                                                                                                                       |                                           |  |
|               | CG-26                                                                                                                                                                                                |                                           |  |
|               | SKY LOUNGE LARGE ROUND TABLE                                                                                                                                                                         |                                           |  |
|               |                                                                                                                                                                                                      |                                           |  |
|               | 16108<br>-DRAWING NUMBER                                                                                                                                                                             |                                           |  |
|               | 1 / 2                                                                                                                                                                                                |                                           |  |
|               | 1                                                                                                                                                                                                    |                                           |  |