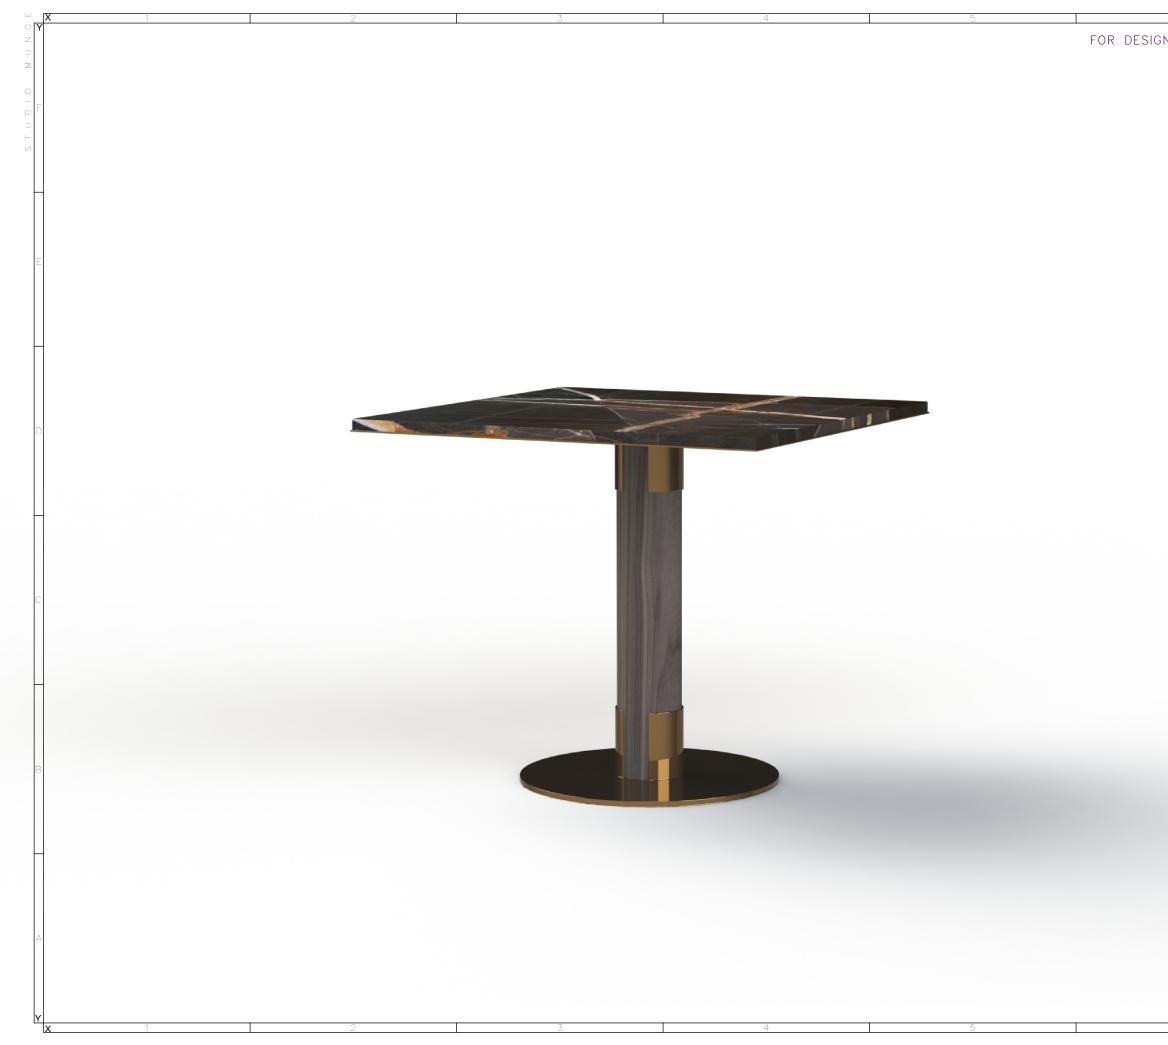

|   | 6      |      |                                                                                                                                                                                                      |                                                    |
|---|--------|------|------------------------------------------------------------------------------------------------------------------------------------------------------------------------------------------------------|----------------------------------------------------|
| N | INTENT | ONLY | DRAWING ARE NOT TO BE SCALED. CONTRACTOR MUST CHECK AND VERIFY<br>ALL JOB DIMENSIONS, DRAWINGS, DETAILS AND SPECIFICATIONS, AND<br>REPORT ANY DISCREPANCIES TO DESIGNER BEFORE PROCEEDING WITH WORK. |                                                    |
|   |        |      | -REVI -ISSUED FOR                                                                                                                                                                                    | -DATE                                              |
|   |        |      |                                                                                                                                                                                                      |                                                    |
|   |        |      |                                                                                                                                                                                                      |                                                    |
|   |        |      |                                                                                                                                                                                                      |                                                    |
|   |        |      |                                                                                                                                                                                                      |                                                    |
|   |        |      |                                                                                                                                                                                                      |                                                    |
|   |        |      |                                                                                                                                                                                                      |                                                    |
|   |        |      |                                                                                                                                                                                                      |                                                    |
|   |        |      | - <u> </u>                                                                                                                                                                                           |                                                    |
|   |        |      |                                                                                                                                                                                                      |                                                    |
|   |        |      |                                                                                                                                                                                                      | 25 WINGOLD AVENUE                                  |
|   |        |      | SIUIO                                                                                                                                                                                                | TORONTO, ONTARIO<br>M6B 1P8 CANADA<br>416.588.1668 |
|   |        |      | MUNGE                                                                                                                                                                                                | STUDIOMUNGE.COM                                    |
|   |        |      |                                                                                                                                                                                                      |                                                    |
|   |        |      |                                                                                                                                                                                                      |                                                    |
|   |        |      |                                                                                                                                                                                                      |                                                    |
|   |        |      |                                                                                                                                                                                                      |                                                    |
|   |        |      | -SCALE                                                                                                                                                                                               | -DATE                                              |
|   |        |      | AS NOTED                                                                                                                                                                                             | 4/26/20                                            |
|   |        |      | AM<br>-project name                                                                                                                                                                                  |                                                    |
|   |        |      |                                                                                                                                                                                                      |                                                    |
|   |        |      | SHANGRILA NANNING                                                                                                                                                                                    |                                                    |
|   |        |      |                                                                                                                                                                                                      |                                                    |
|   |        |      |                                                                                                                                                                                                      |                                                    |
|   |        |      | CG-28<br>SKY LOUNGE DINING TABLE                                                                                                                                                                     |                                                    |
|   |        |      |                                                                                                                                                                                                      |                                                    |
|   |        |      | 16108<br>-DRAWING NUMBER                                                                                                                                                                             |                                                    |
|   |        |      | 2/2                                                                                                                                                                                                  |                                                    |
|   |        |      |                                                                                                                                                                                                      |                                                    |