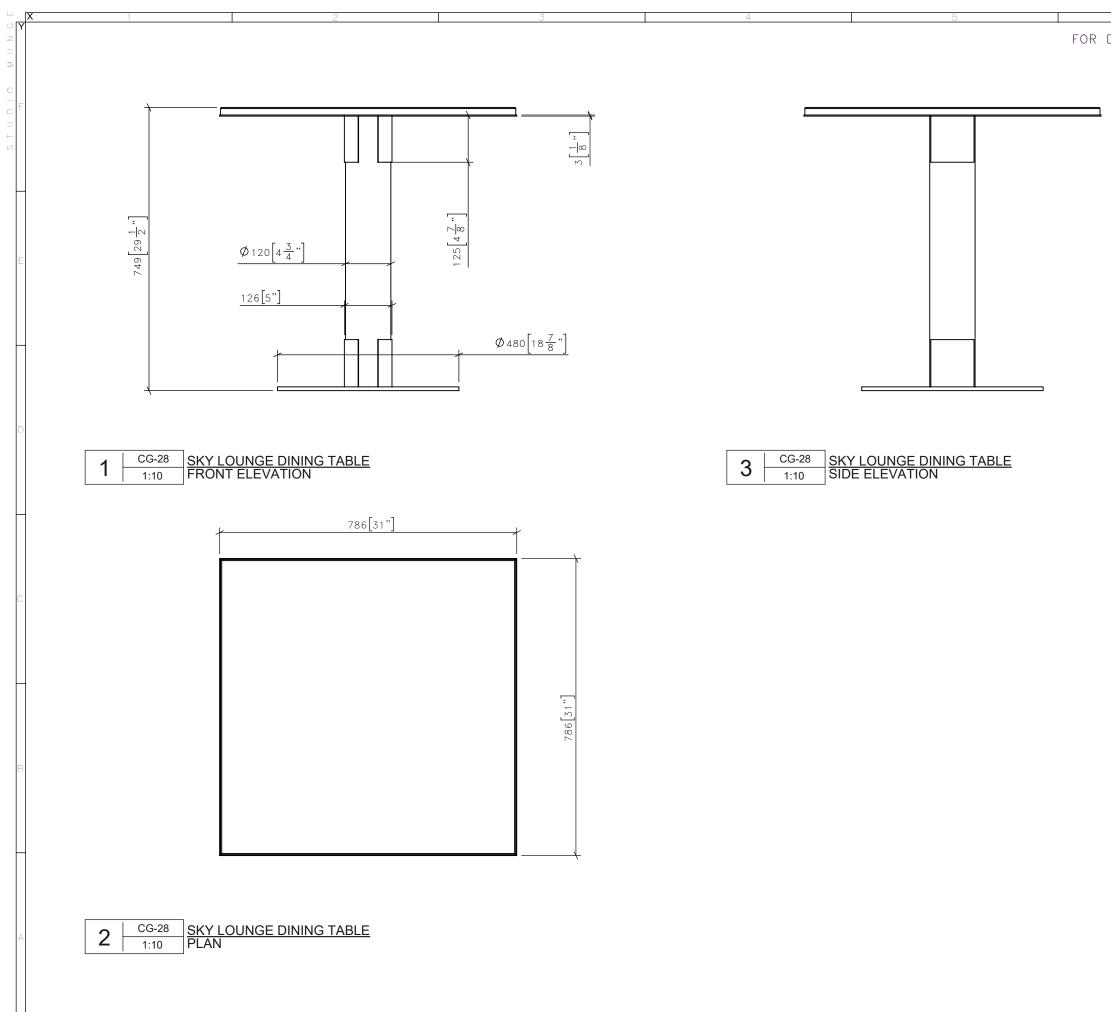

FOR DESIGN

| 6        |      |                                  |                                                                                                   |
|----------|------|----------------------------------|---------------------------------------------------------------------------------------------------|
| N INTENT | ONLY |                                  | TRACTOR MUST CHECK AND VERIFY<br>ALS AND SPECIFICATIONS; AND<br>SNER BEFORE PROCEEDING WITH WORK. |
|          |      | -REVISSUED FOR                   | -DATE                                                                                             |
|          |      |                                  |                                                                                                   |
|          |      |                                  |                                                                                                   |
|          |      |                                  |                                                                                                   |
|          |      |                                  |                                                                                                   |
|          |      |                                  |                                                                                                   |
|          |      |                                  |                                                                                                   |
|          |      |                                  |                                                                                                   |
|          |      |                                  | 25 WINGOLD AVENUE<br>TORONTO, ONTARIO<br>M6B 1P8 CANADA                                           |
|          |      | MNGE                             | 416.588.1668<br>Studiomunge.com                                                                   |
|          |      |                                  |                                                                                                   |
|          |      |                                  |                                                                                                   |
|          |      |                                  |                                                                                                   |
|          |      | -SCALE                           | -DATE                                                                                             |
|          |      | AS NOTED                         | 4/26/20                                                                                           |
|          |      | -DRAWN BY<br>AM                  | -CHECKED BY                                                                                       |
|          |      | -PROJECT NAME                    |                                                                                                   |
|          |      | SHANGRILA NANNIN                 | IG                                                                                                |
|          |      | -DRAWING TITLE                   |                                                                                                   |
|          |      | CG-28<br>SKY LOUNGE DINING TABLE |                                                                                                   |
|          |      | -PROJECT NUMBER<br>16108         |                                                                                                   |
|          |      |                                  |                                                                                                   |
|          |      | 1 / 2                            |                                                                                                   |