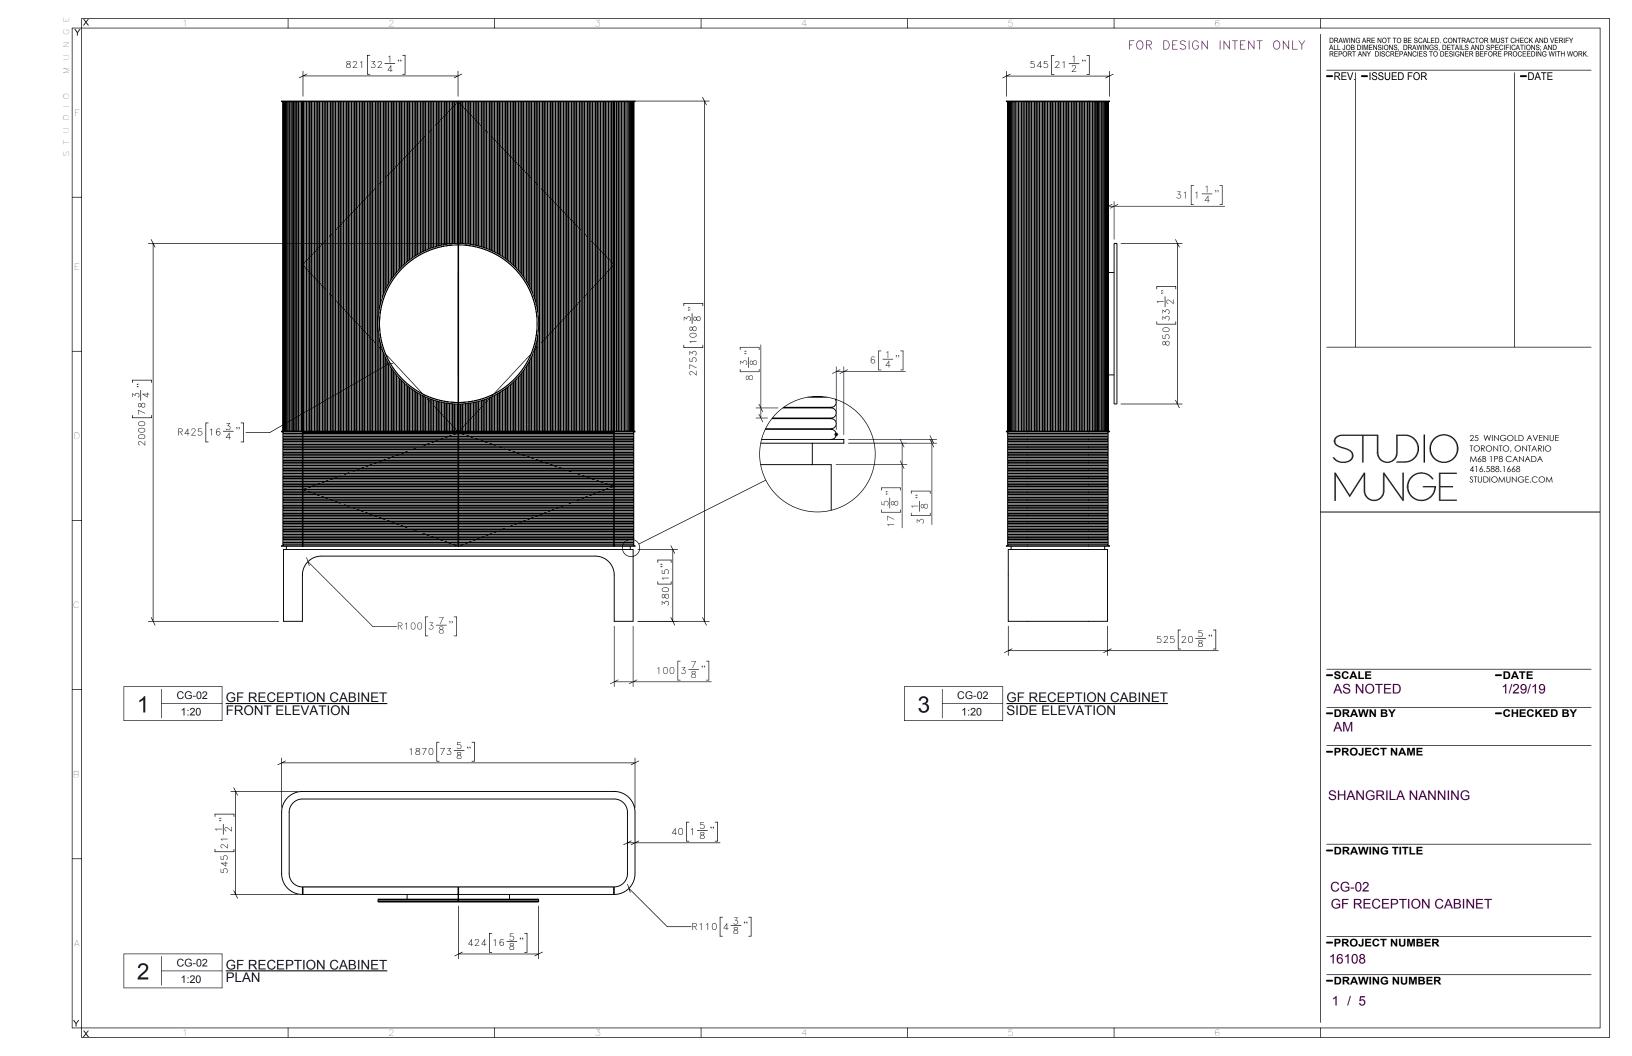

| FOR DESIGN INTENT ONLY | DRAWING ARE NOT TO BE SCALED. CONTRACTOR MUST ALL JOB DIMENSIONS, DRAWINGS, DETAILS AND SPECIF REPORT ANY DISCREPANCIES TO DESIGNER BEFORE PI | CHECK AND VERIFY (CATIONS: AND ROCEEDING WITH WORK.    —DATE |
|------------------------|-----------------------------------------------------------------------------------------------------------------------------------------------|--------------------------------------------------------------|
|                        | STUDIO 25 WINGG TORONTO M6B 1P8 CO 416.588.16 STUDIOML                                                                                        | DLD AVENUE<br>, ONTARIO<br>CANADA<br>168<br>INGE.COM         |
|                        | AS NOTED 1.                                                                                                                                   | ATE<br>/29/19<br>HECKED BY                                   |
|                        | CG-02<br>GF RECEPTION CABINET                                                                                                                 |                                                              |
|                        | -PROJECT NUMBER 16108 -DRAWING NUMBER 5 / 5                                                                                                   |                                                              |