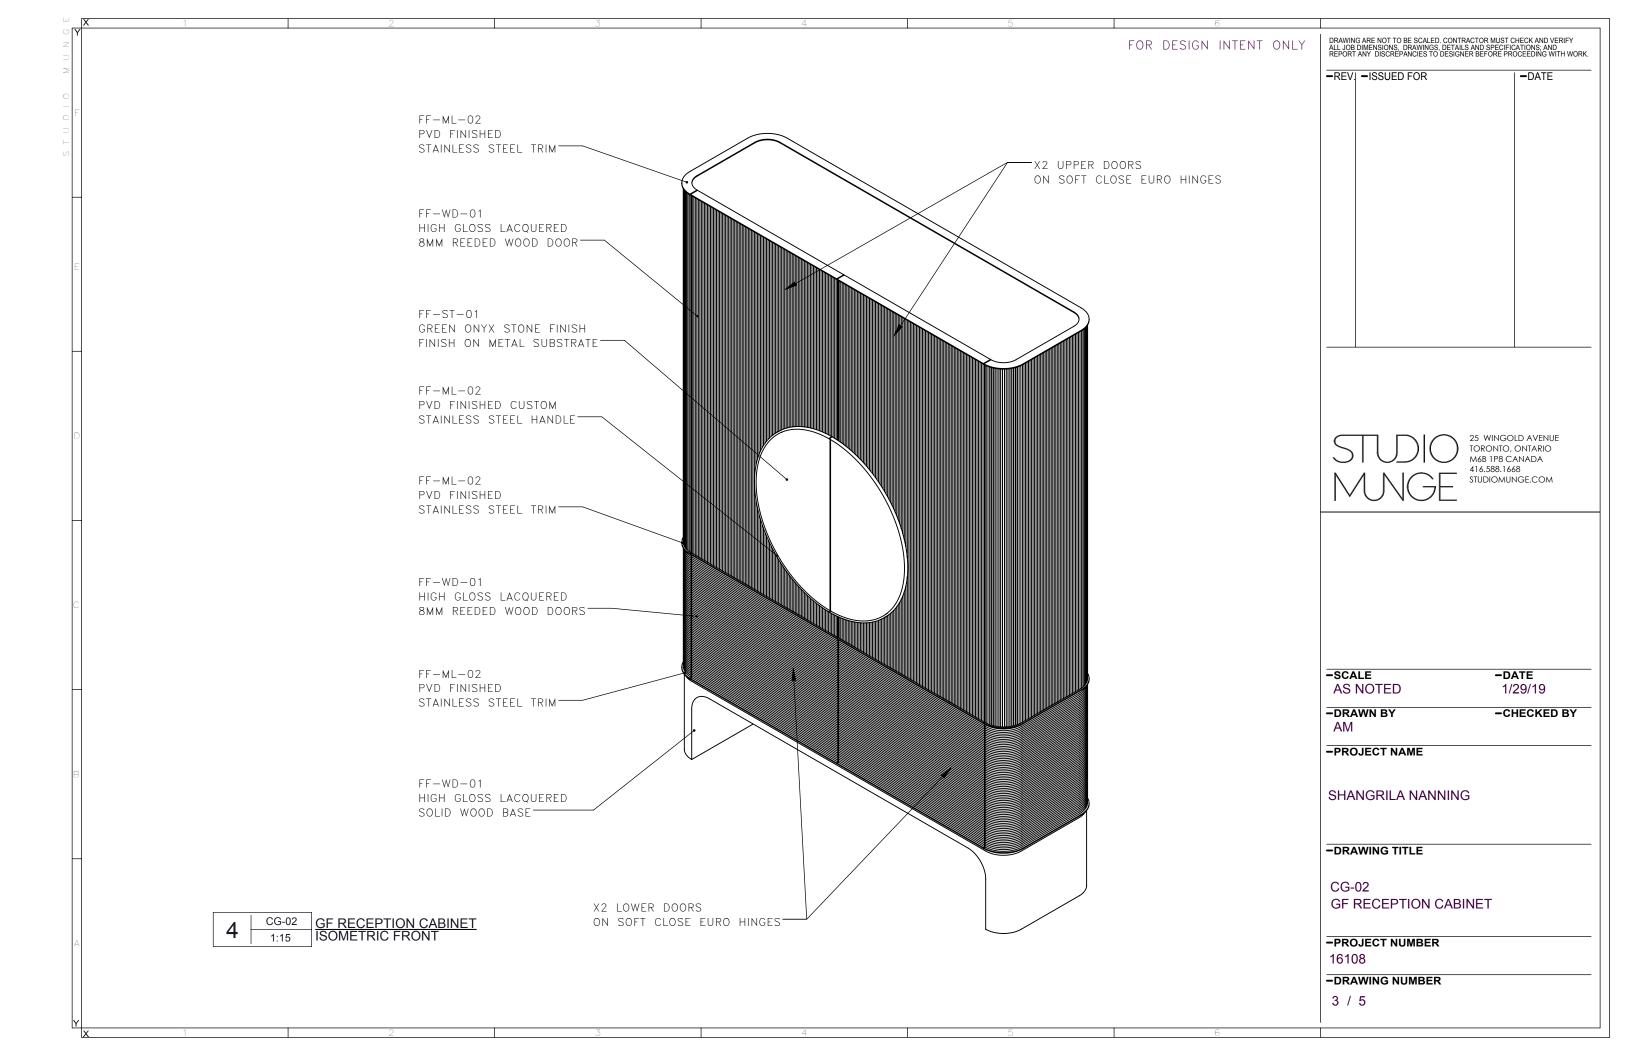

| FOR DESIGN INTENT ONLY | DRAWING ARE NOT TO BE SCALED. CONTRACTOR MUST ALL JOB DIMENSIONS, DRAWINGS, DETAILS AND SPECIF REPORT ANY DISCREPANCIES TO DESIGNER BEFORE PI | CHECK AND VERIFY (CATIONS: AND ROCEEDING WITH WORK.    —DATE |
|------------------------|-----------------------------------------------------------------------------------------------------------------------------------------------|--------------------------------------------------------------|
|                        | STUDIO 25 WINGG TORONTO M6B 1P8 CO 416.588.16 STUDIOML                                                                                        | DLD AVENUE<br>, ONTARIO<br>CANADA<br>168<br>INGE.COM         |
|                        | AS NOTED 1.                                                                                                                                   | ATE<br>/29/19<br>HECKED BY                                   |
|                        | CG-02<br>GF RECEPTION CABINET                                                                                                                 |                                                              |
|                        | -PROJECT NUMBER 16108 -DRAWING NUMBER 5 / 5                                                                                                   |                                                              |