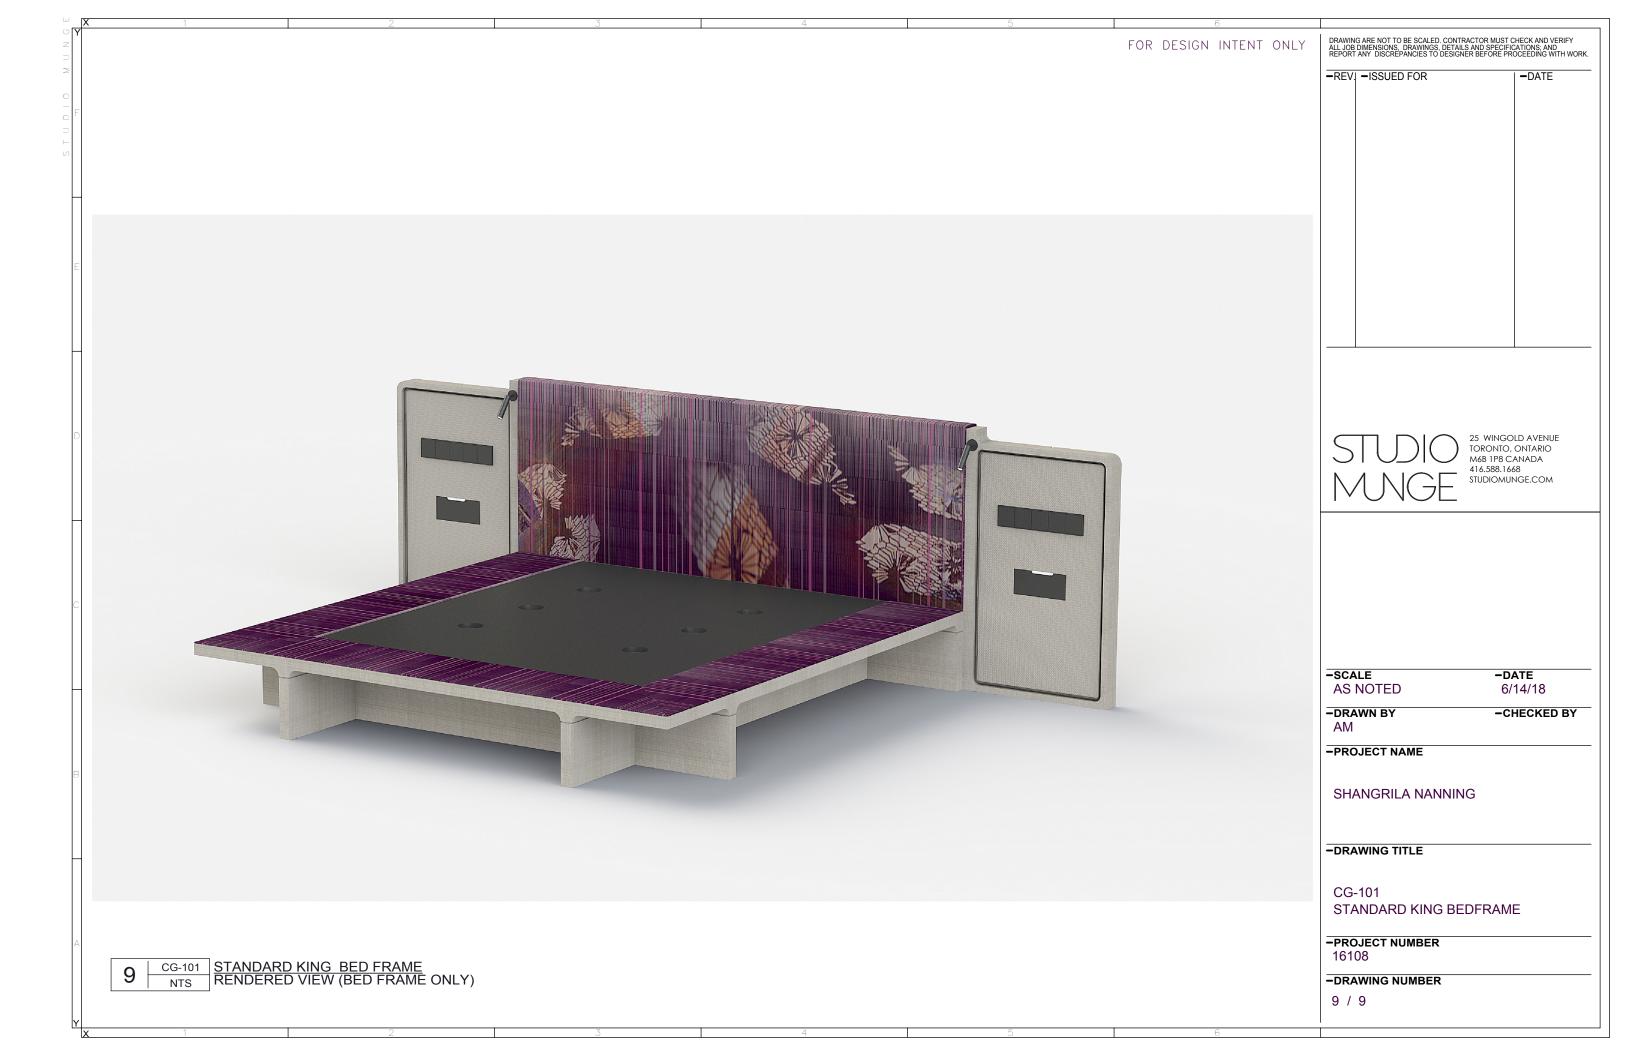

6B 1P8 CANADA 416.588.1668 STUDIOMUNGE.COM -SCALE -DATE AS NOTED 6/14/18 -DRAWN BY -CHECKED BY AM -PROJECT NAME SHANGRILA NANNING -DRAWING TITLE CG-101 STANDARD KING BEDFRAME -PROJECT NUMBER 16108 CG-101 STANDARD KING BED FRAME
RENDERED VIEW (WITH ADDITIONAL PIECES + HEOS) -DRAWING NUMBER 7 / 9

FOR DESIGN INTENT ONLY

DRAWING ARE NOT TO BE SCALED. CONTRACTOR MUST CHECK AND VERIFY ALL JOB DIMENSIONS, DRAWINGS, DETAILS AND SPECIFICATIONS; AND REPORT ANY DISCREPANCIES TO DESIGNER BEFORE PROCEEDING WITH WORK.

-REV. -ISSUED FOR



-SCALE AS NOTED -DATE 6/14/18

-DRAWN BY AM

-CHECKED BY

-PROJECT NAME

SHANGRILA NANNING

-DRAWING TITLE

CG-101 STANDARD KING BEDFRAME

-PROJECT NUMBER 16108

-DRAWING NUMBER

8 / 9



CG-101 STANDARD KING BED FRAME
RENDERED VIEW (WITH ADDITIONAL PIECES + HEOS)