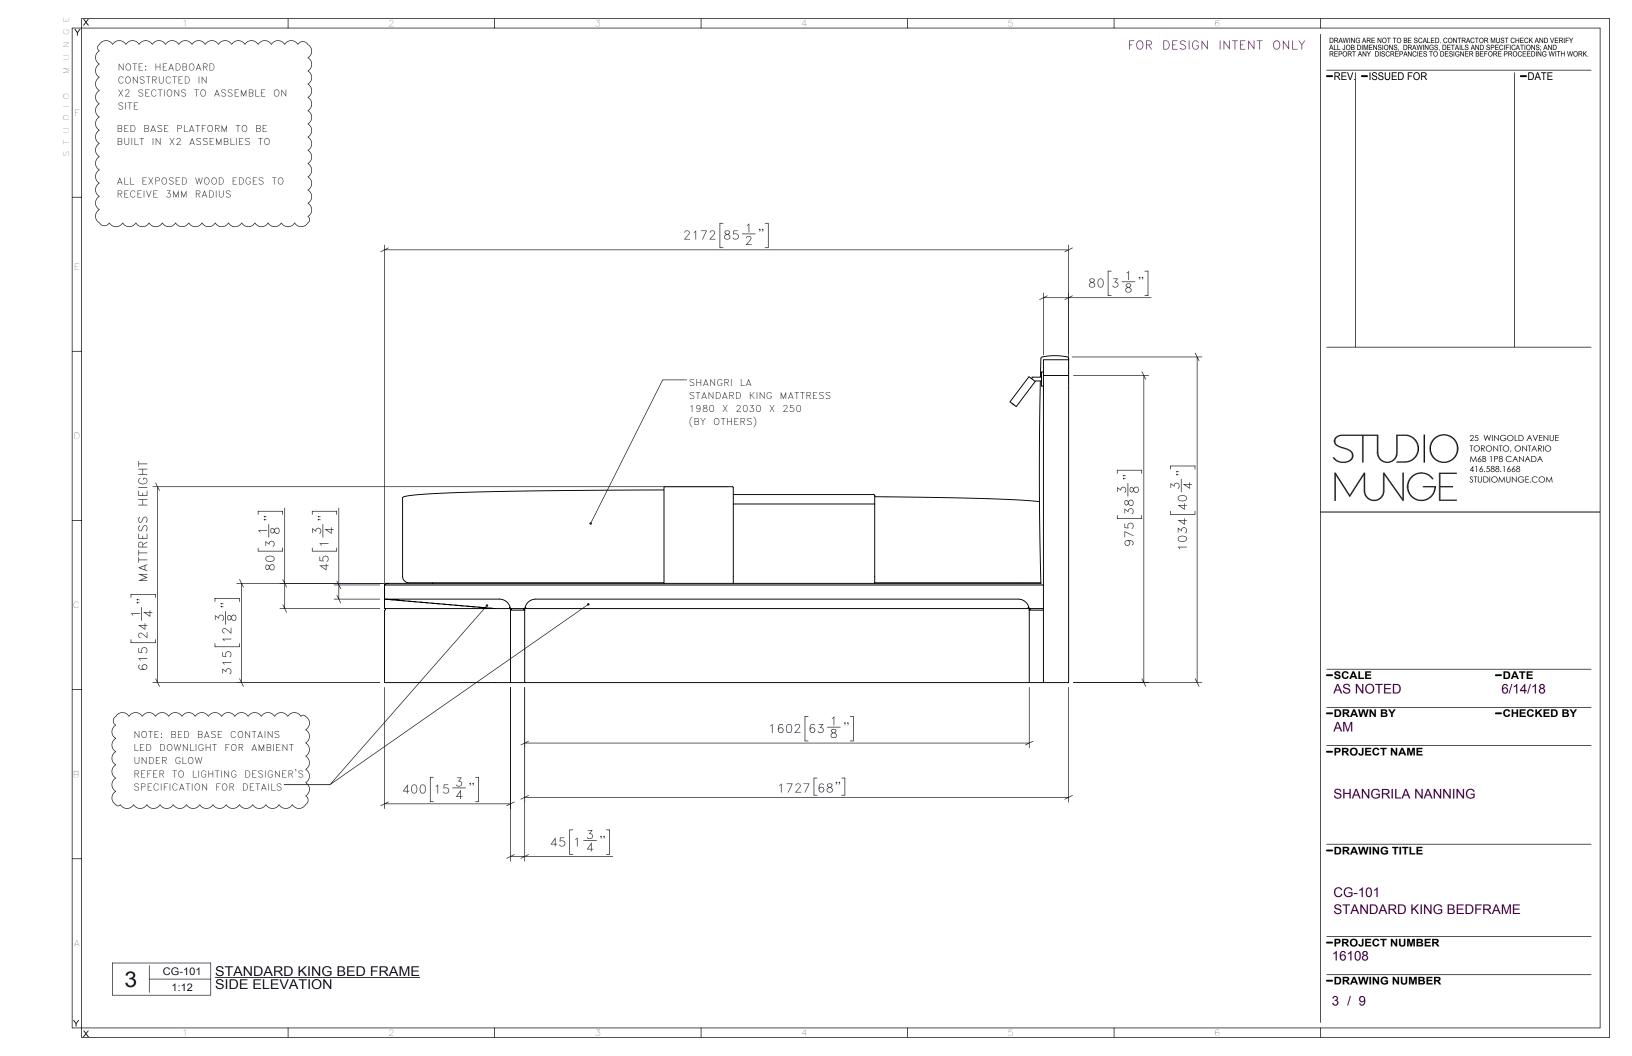

DRAWING ARE NOT TO BE SCALED. CONTRACTOR MUST CHECK AND VERIFY ALL JOB DIMENSIONS, DRAWINGS, DETAILS AND SPECIFICATIONS; AND REPORT ANY DISCREPANCIES TO DESIGNER BEFORE PROCEEDING WITH WORK. FOR DESIGN INTENT ONLY -REV| -ISSUED FOR -DATE 25 WINGOLD AVENUE TORONTO, ONTARIO M6B 1P8 CANADA 416.588.1668 STUDIOMUNGE.COM -SCALE -DATE AS NOTED 6/14/18 -DRAWN BY -CHECKED BY AM -PROJECT NAME SHANGRILA NANNING -DRAWING TITLE CG-101 STANDARD KING BEDFRAME -PROJECT NUMBER 16108 CG-101 STANDARD KING BED FRAME
RENDERED VIEW (WITH ADDITIONAL PIECES + HEOS) -DRAWING NUMBER 7 / 9