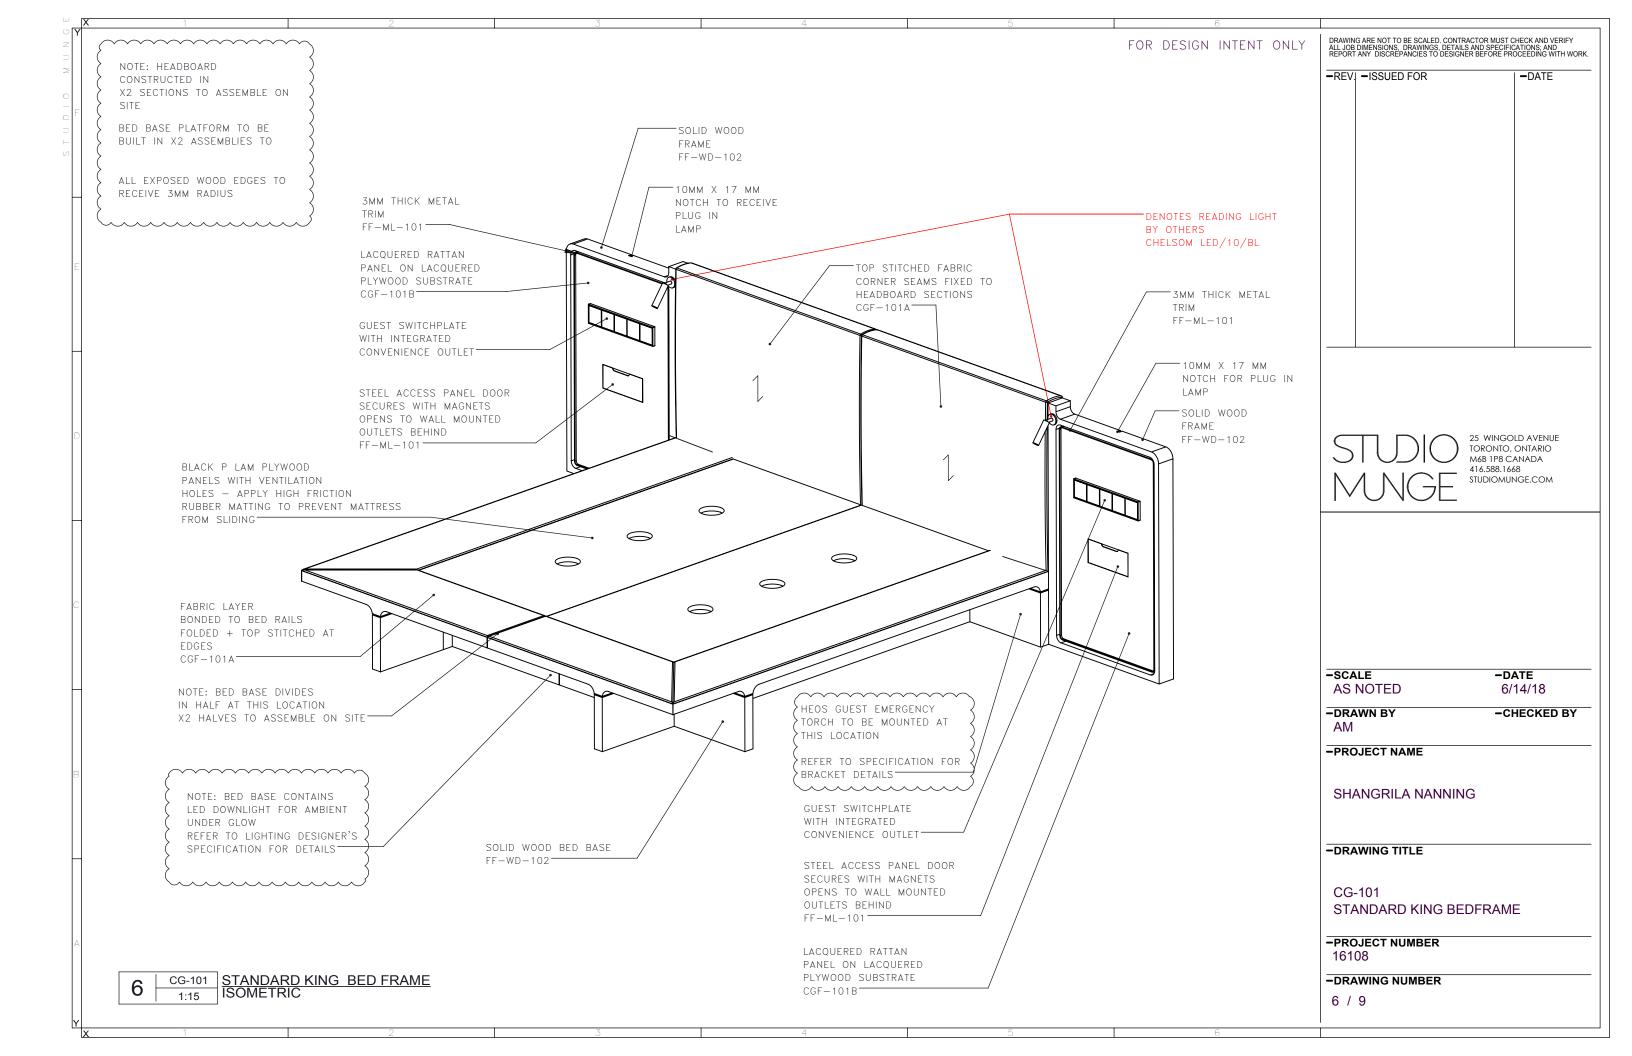

DRAWING ARE NOT TO BE SCALED. CONTRACTOR MUST CHECK AND VERIFY ALL JOB DIMENSIONS, DRAWINGS, DETAILS AND SPECIFICATIONS; AND REPORT ANY DISCREPANCIES TO DESIGNER BEFORE PROCEEDING WITH WORK. FOR DESIGN INTENT ONLY -REV| -ISSUED FOR -DATE 25 WINGOLD AVENUE TORONTO, ONTARIO M6B 1P8 CANADA 416.588.1668 STUDIOMUNGE.COM -SCALE -DATE AS NOTED 6/14/18 -DRAWN BY -CHECKED BY AM -PROJECT NAME SHANGRILA NANNING -DRAWING TITLE CG-101 STANDARD KING BEDFRAME -PROJECT NUMBER 16108 CG-101 STANDARD KING BED FRAME
RENDERED VIEW (WITH ADDITIONAL PIECES + HEOS) -DRAWING NUMBER 7 / 9

FOR DESIGN INTENT ONLY

DRAWING ARE NOT TO BE SCALED. CONTRACTOR MUST CHECK AND VERIFY ALL JOB DIMENSIONS, DRAWINGS, DETAILS AND SPECIFICATIONS; AND REPORT ANY DISCREPANCIES TO DESIGNER BEFORE PROCEEDING WITH WORK.

-REV. -ISSU