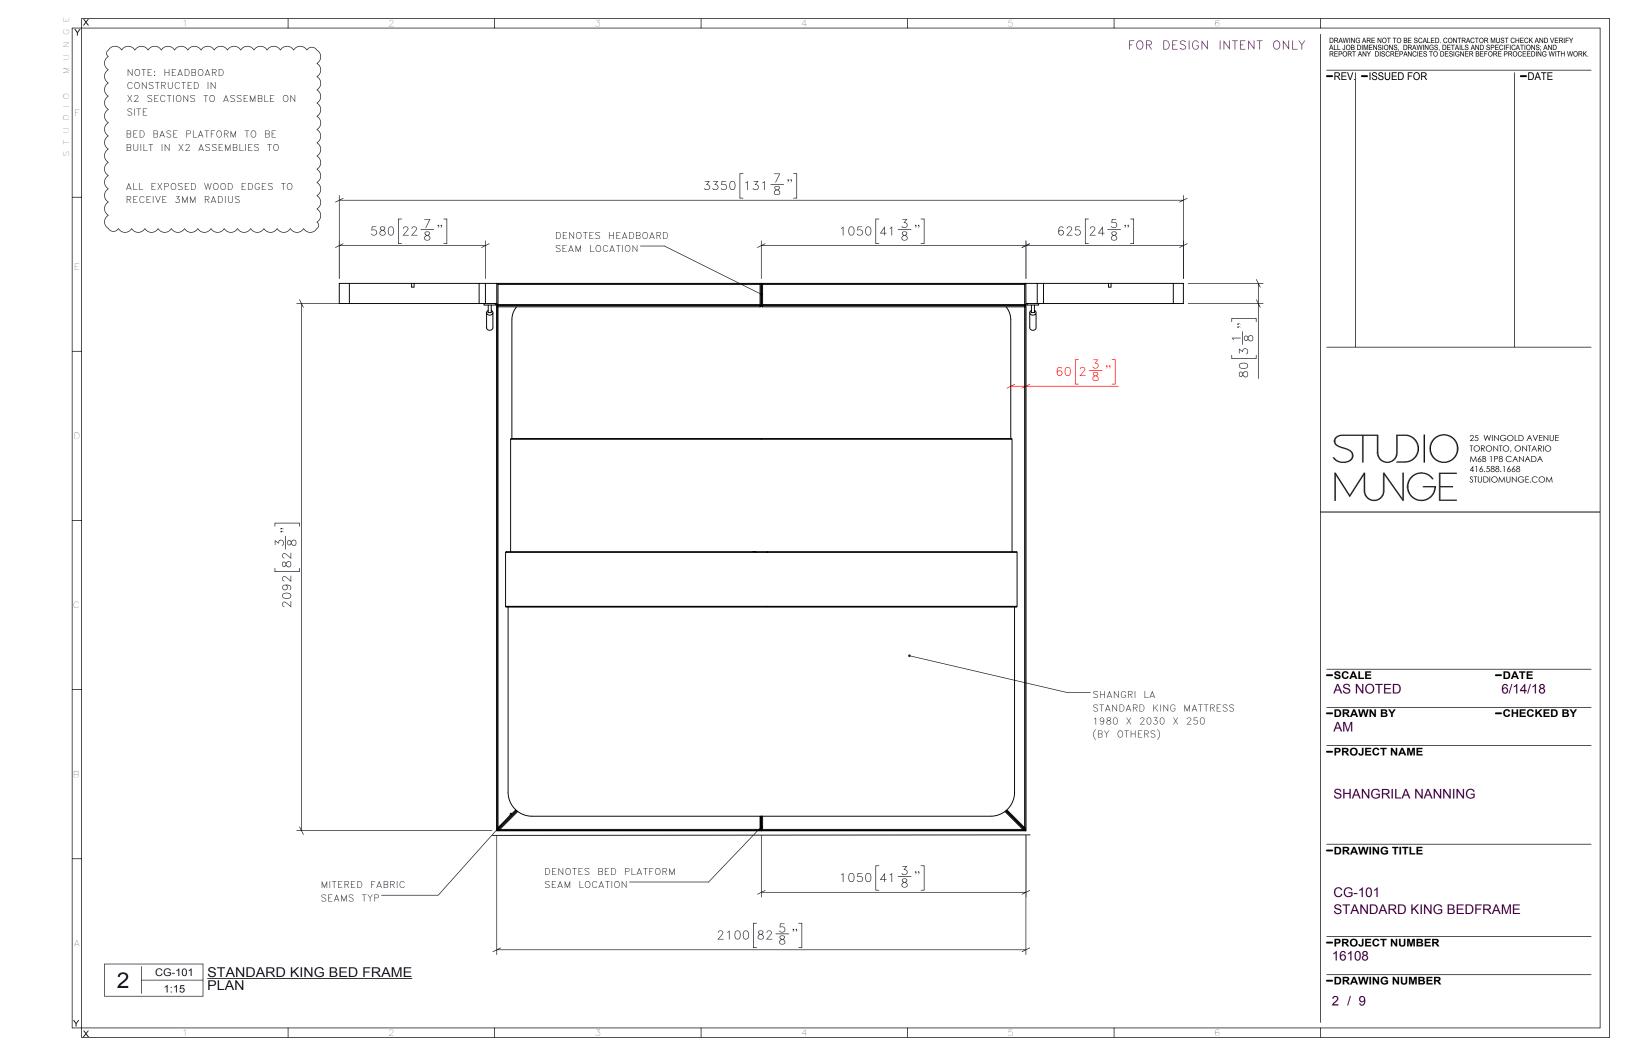

DRAWING ARE NOT TO BE SCALED. CONTRACTOR MUST CHECK AND VERIFY ALL JOB DIMENSIONS, DRAWINGS, DETAILS AND SPECIFICATIONS; AND REPORT ANY DISCREPANCIES TO DESIGNER BEFORE PROCEEDING WITH WORK. FOR DESIGN INTENT ONLY -REV| -ISSUED FOR -DATE 25 WINGOLD AVENUE TORONTO, ONTARIO M6B 1P8 CANADA 416.588.1668 STUDIOMUNGE.COM -SCALE -DATE AS NOTED 6/14/18 -DRAWN BY -CHECKED BY AM -PROJECT NAME SHANGRILA NANNING -DRAWING TITLE CG-101 STANDARD KING BEDFRAME -PROJECT NUMBER 16108 CG-101 STANDARD KING BED FRAME
RENDERED VIEW (WITH ADDITIONAL PIECES + HEOS) -DRAWING NUMBER 7 / 9