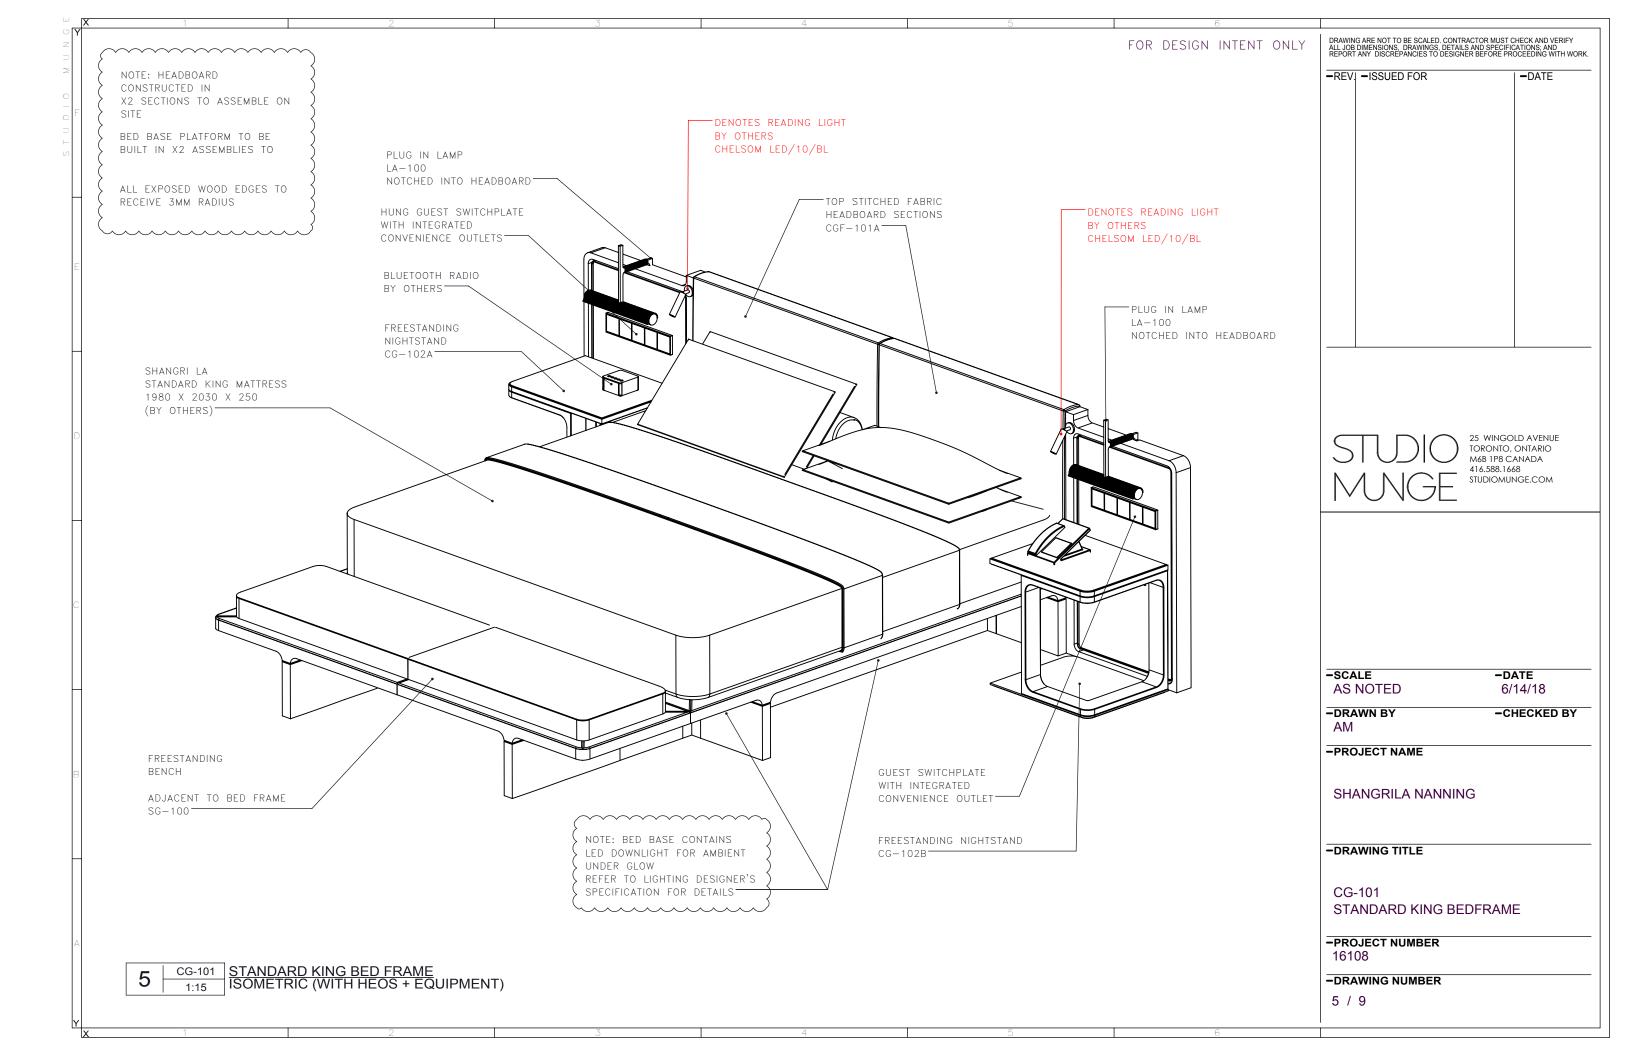

DRAWING ARE NOT TO BE SCALED. CONTRACTOR MUST CHECK AND VERIFY ALL JOB DIMENSIONS, DRAWINGS, DETAILS AND SPECIFICATIONS; AND REPORT ANY DISCREPANCIES TO DESIGNER BEFORE PROCEEDING WITH WORK. FOR DESIGN INTENT ONLY -REV| -ISSUED FOR -DATE 25 WINGOLD AVENUE TORONTO, ONTARIO M6B 1P8 CANADA 416.588.1668 STUDIOMUNGE.COM -SCALE -DATE AS NOTED 6/14/18 -DRAWN BY -CHECKED BY AM -PROJECT NAME SHANGRILA NANNING -DRAWING TITLE CG-101 STANDARD KING BEDFRAME -PROJECT NUMBER 16108 CG-101 STANDARD KING BED FRAME
RENDERED VIEW (WITH ADDITIONAL PIECES + HEOS) -DRAWING NUMBER 7 / 9

FOR DESIGN INTENT ONLY

DRAWING ARE NOT TO BE SCALED. CONTRACTOR MUST CHECK AND VERIFY ALL JOB DIMENSIONS, DRAWINGS, DETAILS AND SPECIFICATIONS; AND REPORT ANY DISCREPANCIES TO DESIGNER BEFORE PROCEEDING WITH WORK.

-REV. -IS