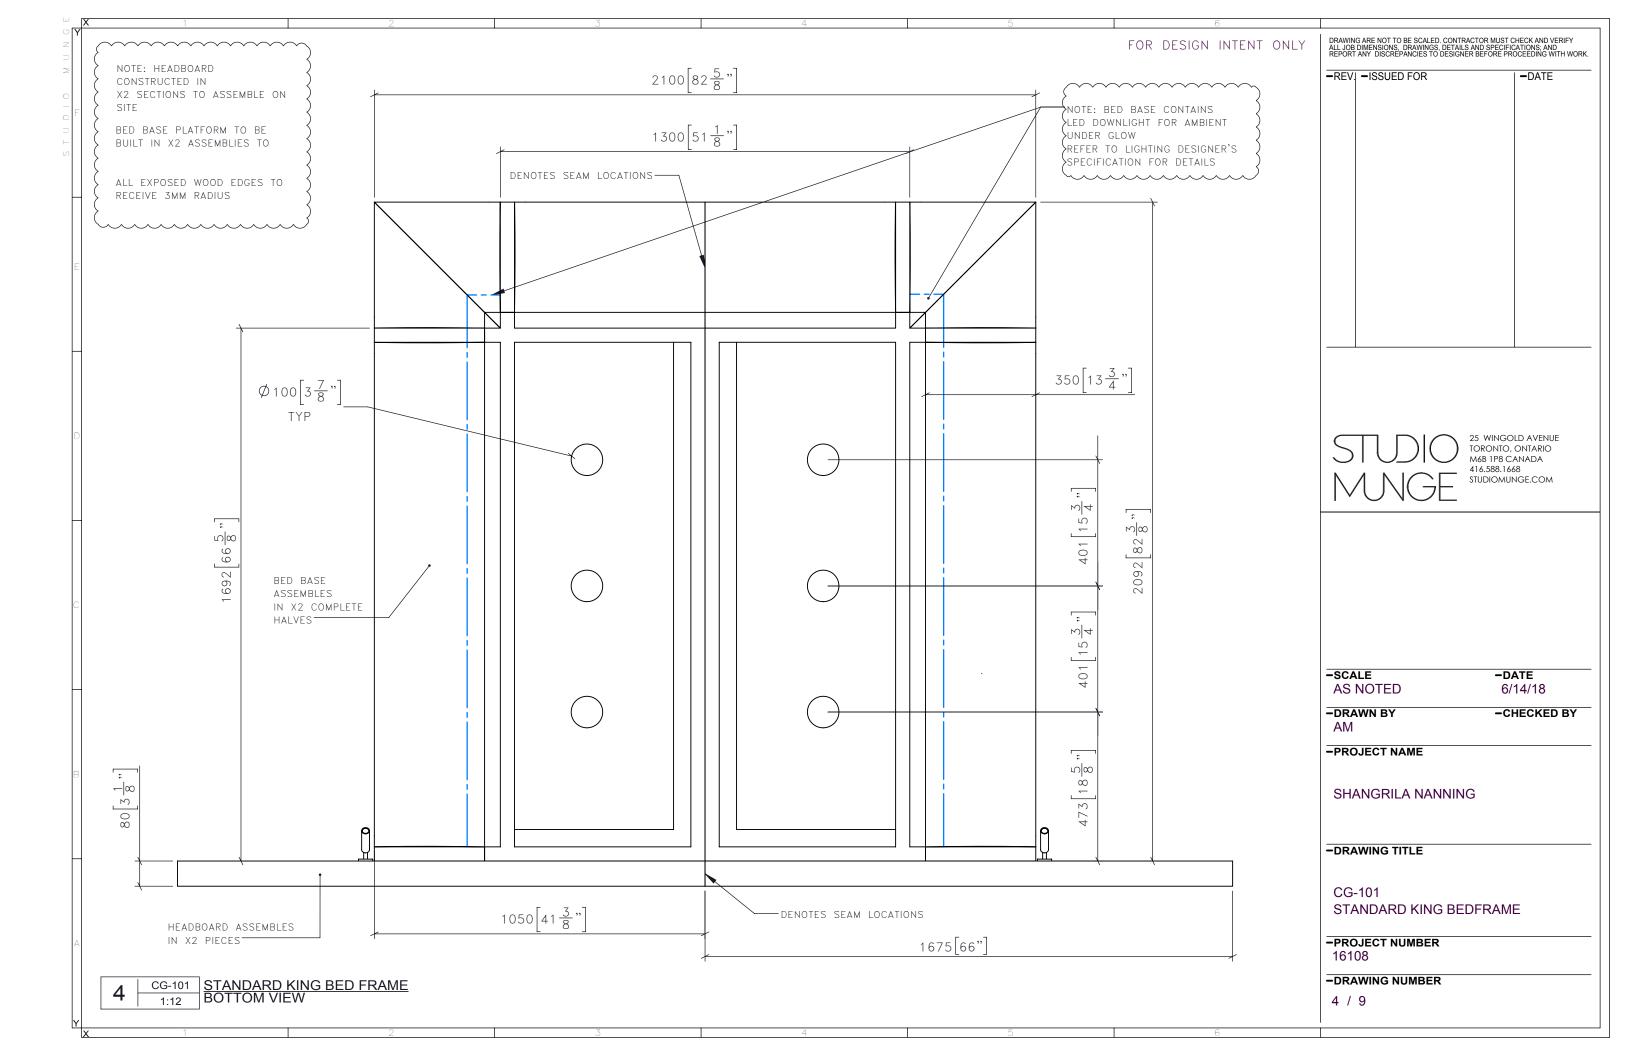

DRAWING ARE NOT TO BE SCALED. CONTRACTOR MUST CHECK AND VERIFY ALL JOB DIMENSIONS, DRAWINGS, DETAILS AND SPECIFICATIONS; AND REPORT ANY DISCREPANCIES TO DESIGNER BEFORE PROCEEDING WITH WORK. FOR DESIGN INTENT ONLY -REV| -ISSUED FOR -DATE 25 WINGOLD AVENUE TORONTO, ONTARIO M6B 1P8 CANADA 416.588.1668 STUDIOMUNGE.COM -SCALE -DATE AS NOTED 6/14/18 -DRAWN BY -CHECKED BY AM -PROJECT NAME SHANGRILA NANNING -DRAWING TITLE CG-101 STANDARD KING BEDFRAME -PROJECT NUMBER 16108 CG-101 STANDARD KING BED FRAME
RENDERED VIEW (WITH ADDITIONAL PIECES + HEOS) -DRAWING NUMBER 7 / 9