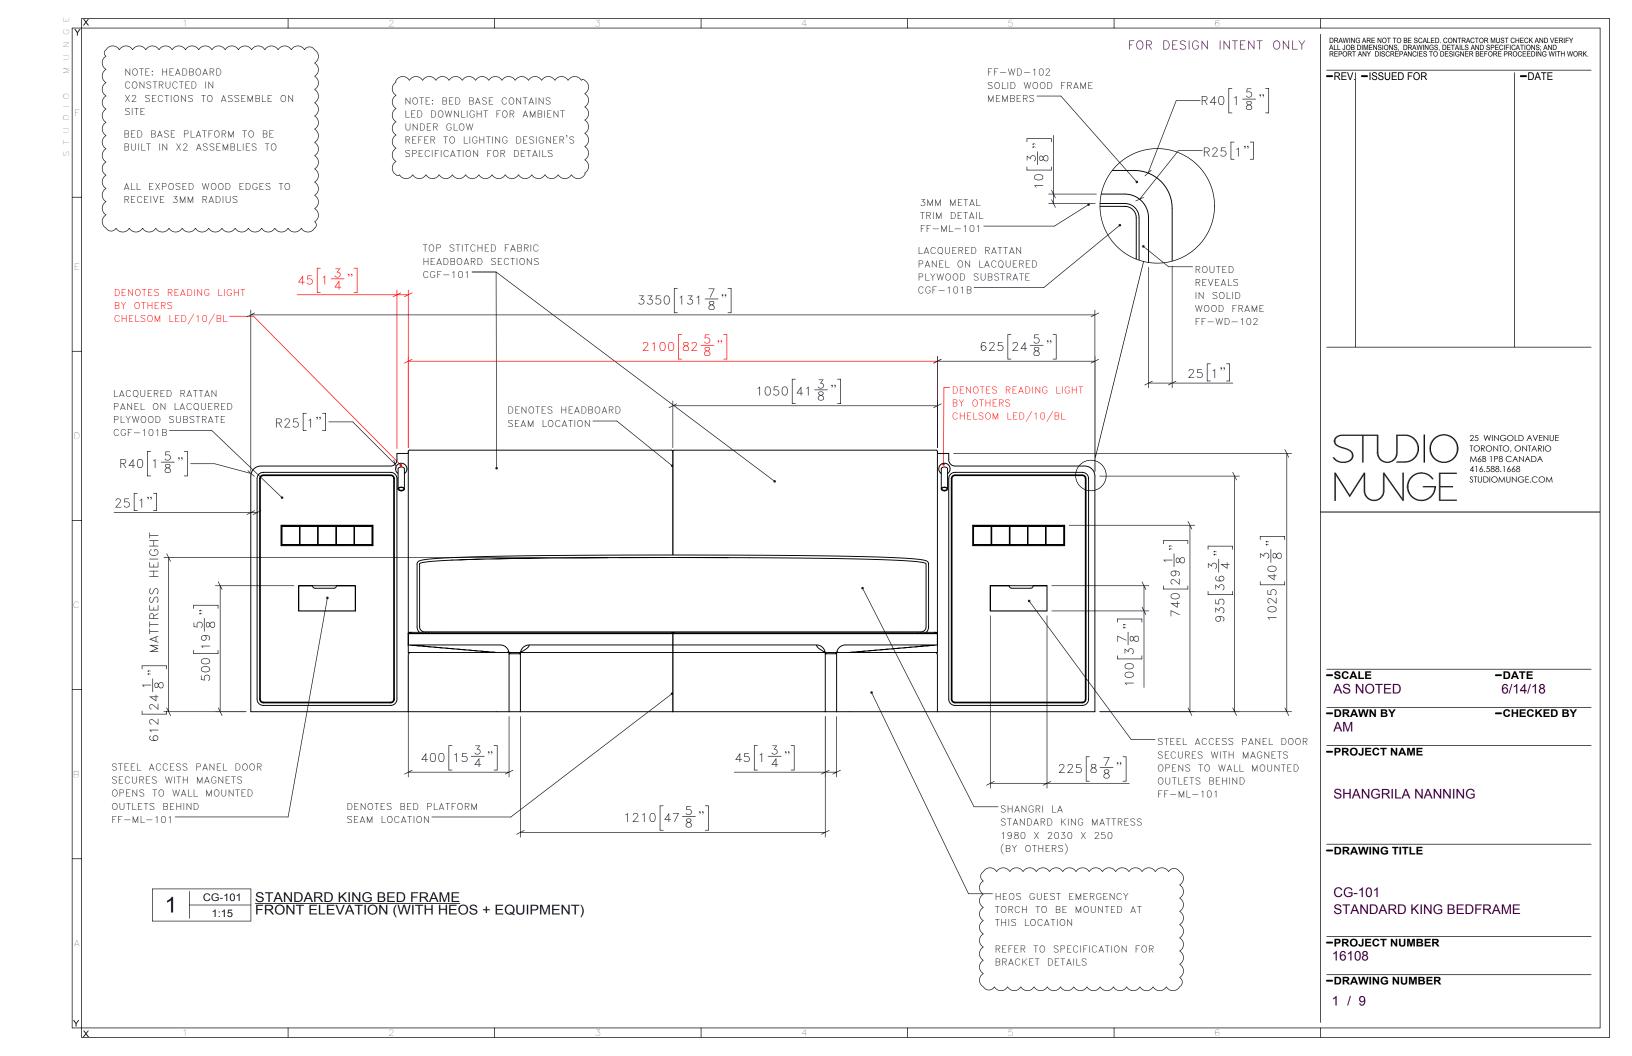

DRAWING ARE NOT TO BE SCALED. CONTRACTOR MUST CHECK AND VERIFY ALL JOB DIMENSIONS, DRAWINGS, DETAILS AND SPECIFICATIONS; AND REPORT ANY DISCREPANCIES TO DESIGNER BEFORE PROCEEDING WITH WORK. FOR DESIGN INTENT ONLY -REV| -ISSUED FOR -DATE 25 WINGOLD AVENUE TORONTO, ONTARIO M6B 1P8 CANADA 416.588.1668 STUDIOMUNGE.COM -SCALE -DATE AS NOTED 6/14/18 -DRAWN BY -CHECKED BY AM -PROJECT NAME SHANGRILA NANNING -DRAWING TITLE CG-101 STANDARD KING BEDFRAME -PROJECT NUMBER 16108 CG-101 STANDARD KING BED FRAME
RENDERED VIEW (WITH ADDITIONAL PIECES + HEOS) -DRAWING NUMBER 7 / 9