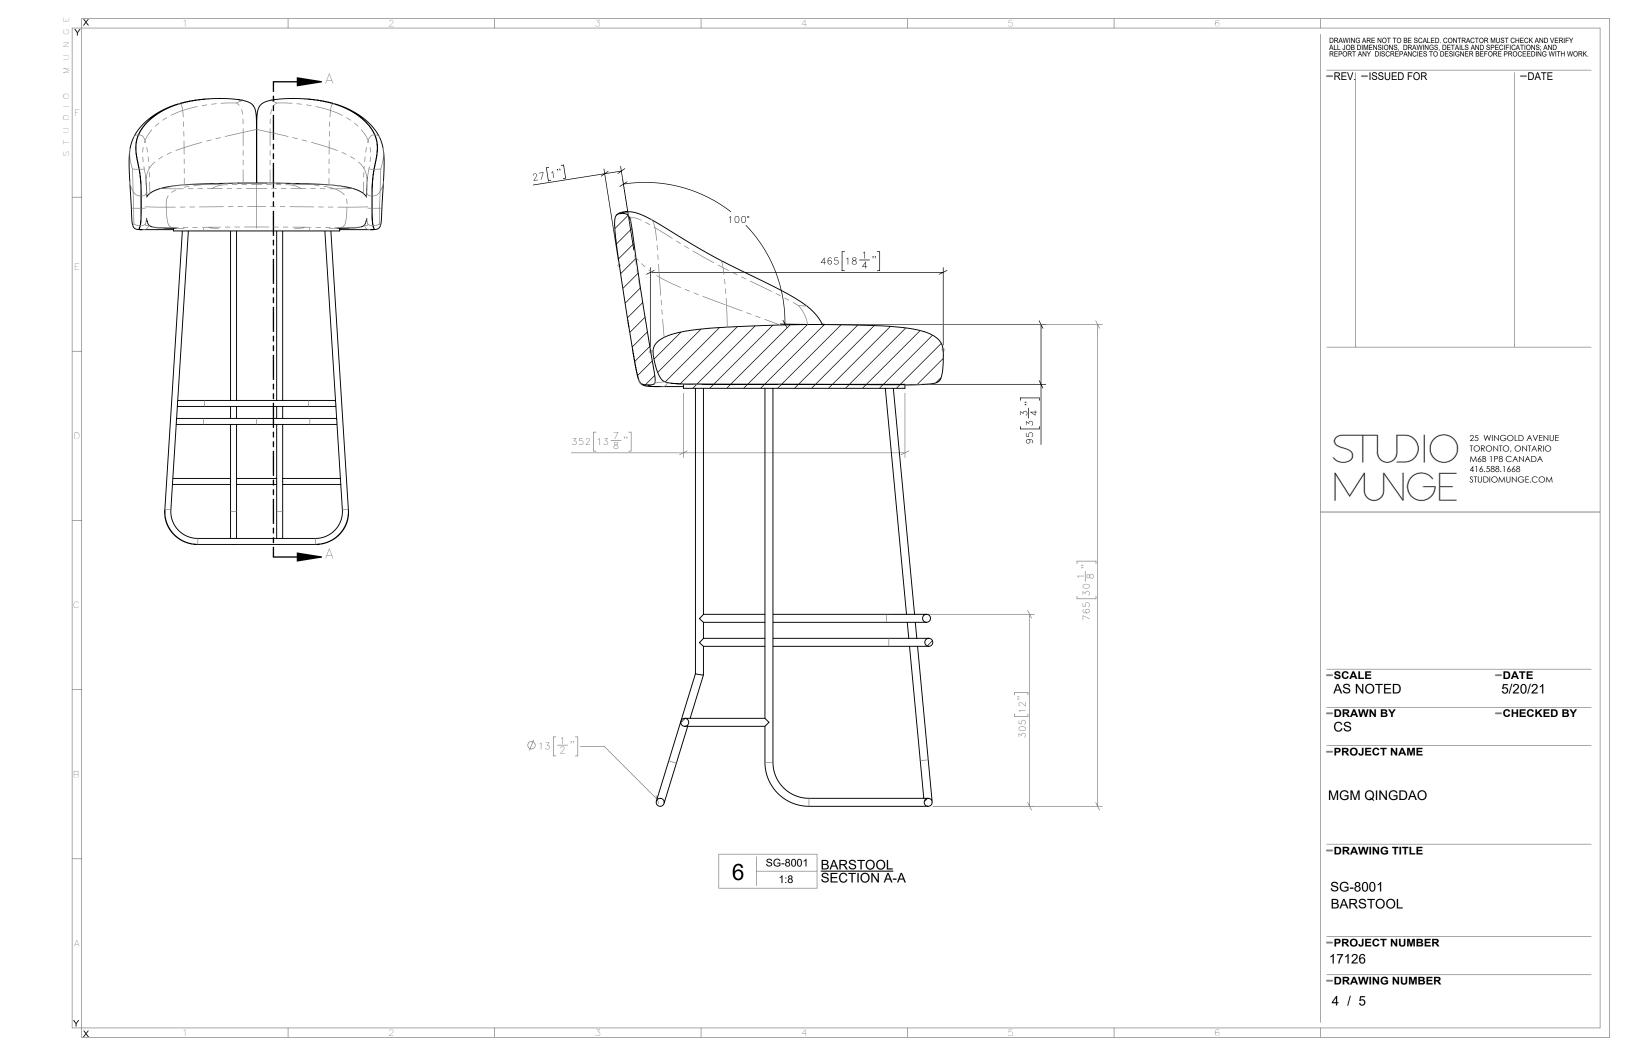

DRAWING ARE NOT TO BE SCALED. CONTRACTOR MUST CHECK AND VERIFY ALL JOB DIMENSIONS, DRAWINGS, DETAILS AND SPECIFICATIONS, AND REPORT ANY DISCREPANCIES TO DESIGNER BEFORE PROCEEDING WITH WORK.

-REV -ISSUED FOR -DAT

25 WINGOLD AVENUE TORONTO, ONTARIO M6B 1P8 CANADA 416.588.1668 STUDIOMUNGE.COM

-SCALE AS NOTED **-DATE** 5/20/21

-DRAWN BY CS -CHECKED BY

-PROJECT NAME

MGM QINGDAO

-DRAWING TITLE

SG-8001 BARSTOOL

**-PROJECT NUMBER** 17126

-DRAWING NUMBER

5 / 5