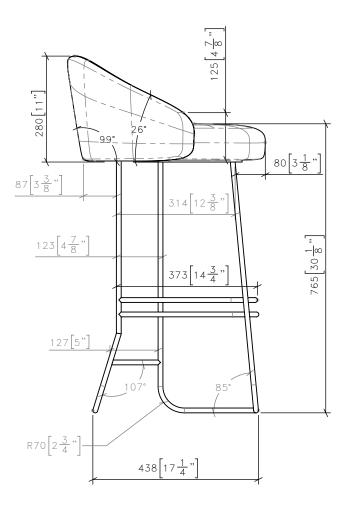

3 SG-8001 BARSTOOL FRONT ELEVATION

4 SG-8001 BARSTOOL PLAN

5 SG-8001 BARSTOOL SIDE ELEVATION

DRAWING ARE NOT TO BE SCALED. CONTRACTOR MUST CHECK AND VERIFY ALL JOB DIMENSIONS, DRAWINGS, DETAILS AND SPECIFICATIONS; AND REPORT ANY DISCREPANCIES TO DESIGNER BEFORE PROCEEDING WITH WORK.