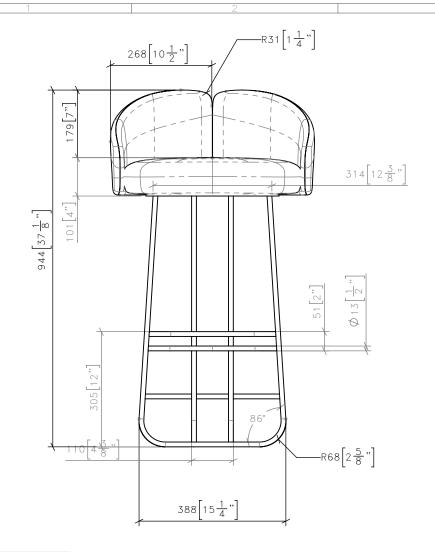

3 SG-8001 BARSTOOL FRONT ELEVATION

4 SG-8001 BARSTOOL PLAN

5 SG-8001 BARSTOOL SIDE ELEVATION

DRAWING ARE NOT TO BE SCALED. CONTRACTOR MUST CHECK AND VERIFY ALL JOB DIMENSIONS, DRAWINGS, DETAILS AND SPECIFICATIONS; AND REPORT ANY DISCREPANCIES TO DESIGNER BEFORE PROCEEDING WITH WORK.