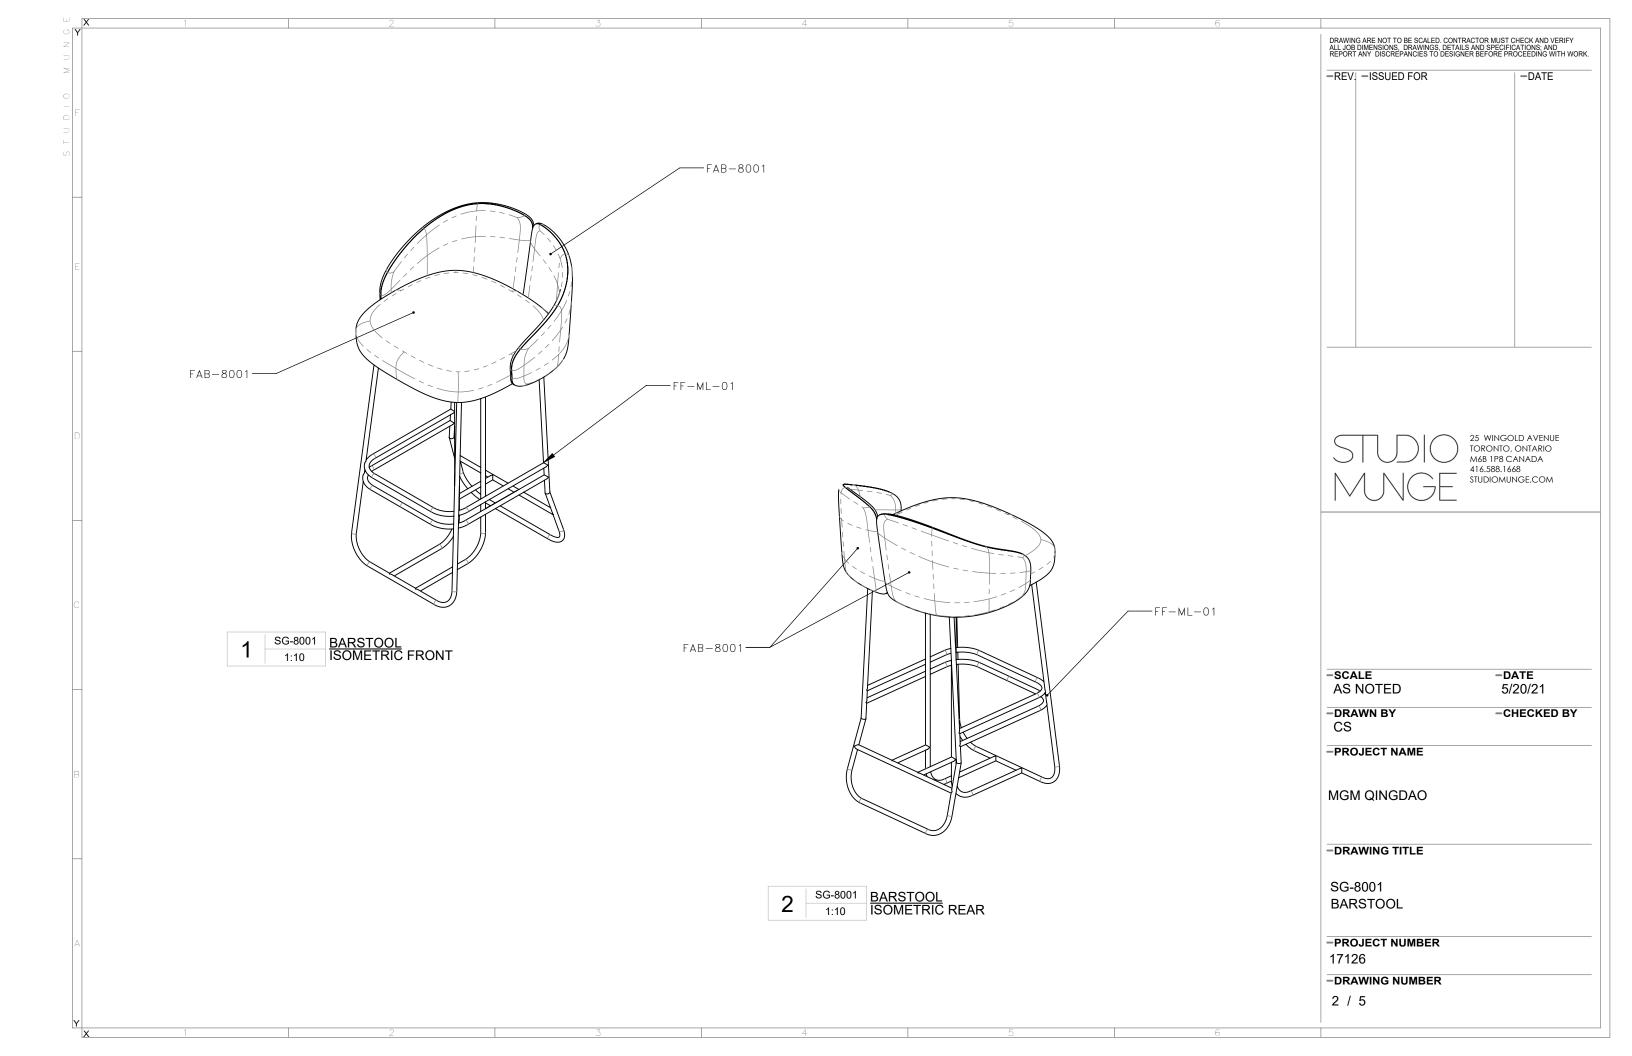

| . [- | X 1                                                                                                                                                                                                                                                                                                                                                                                                                                                                                                                                                                                                                                                                                                                                                                                                                                                                 |                            |                                     | 4                                                           | 5             |           | 6                                                                                                                                                                                              |                     |                                                         |
|------|---------------------------------------------------------------------------------------------------------------------------------------------------------------------------------------------------------------------------------------------------------------------------------------------------------------------------------------------------------------------------------------------------------------------------------------------------------------------------------------------------------------------------------------------------------------------------------------------------------------------------------------------------------------------------------------------------------------------------------------------------------------------------------------------------------------------------------------------------------------------|----------------------------|-------------------------------------|-------------------------------------------------------------|---------------|-----------|------------------------------------------------------------------------------------------------------------------------------------------------------------------------------------------------|---------------------|---------------------------------------------------------|
| -    | SEATING INSTRUCTONS:                                                                                                                                                                                                                                                                                                                                                                                                                                                                                                                                                                                                                                                                                                                                                                                                                                                |                            |                                     | ACCESSORY CODE DESCRIPTION                                  |               |           | DRAWING ARE NOT TO BE SCALED. CONTRACTOR MUST CHECK AND VERIFY ALL JOB DIMENSIONS, DRAWINGS, DETAILS AND SPECIFICATIONS; AND REPORT ANY DISCREPANCIES TO DESIGNER BEFORE PROCEEDING WITH WORK. |                     |                                                         |
|      | - ALL SEAMS TO BE BLIND UNLESS OTHERWISE SPECIFIED - SUBMITTAL OF SHOP DRAWINGS, FINISH SAMPLES, AND/OR PROTOTYPE TO STUDIO MUNGE FOR REVIEW AND WRITTEN APPROVAL IS REQUIRED FOR ALL PIECES SUPPLIED BY INDICATED VENDOR OR OTHER TO BE TIGHT UPHOLSTERED UNLESS OTHERWISE SPECIFIED - DRAWINGS PROVIDED ARE FOR DESIGN INTENT ONLY - PROVIDE CONTRACT QUALITY LOW PROFILE LEVELERS AS REQUIRED - PROVIDE CONTRACT QUALITY LOW PROFILE GLIDES TO PROTECT FLOOR FROM SCRATCHING - REFER TO DRAWINGS FOR DETAILS - HARDWARE TO BE HIDDEN UNLESS OTHERWISE SPECIFIED - HARDWARE TO BE REVIEWED AND APPROVED BY SM - MANUFACTURER TO ENSURE NO ISSUE WITH SITE ACCESS AND CLEARANCE FOR DELIVERY AND INSTALLATION - PURCHASING AGENT TO SUBMIT ALL NEW SUBSTITUTIONS TO STUDIO MUNGE FOR WRITTEN APPROVAL PRIOR TO MANUFACTURING AND PURCHASING  MATERIAL INSTRUCTONS: |                            |                                     |                                                             |               |           |                                                                                                                                                                                                | -REVISSUED FOR      | -DATE                                                   |
|      |                                                                                                                                                                                                                                                                                                                                                                                                                                                                                                                                                                                                                                                                                                                                                                                                                                                                     |                            |                                     | REQUIRED ITEM(S) FOR DESIGNER APPROVAL PRIOR TO FABRICATION |               |           |                                                                                                                                                                                                | STUIO               | 25 WINGOLD AVENUE<br>TORONTO, ONTARIO<br>M6B 1P8 CANADA |
| Į.   |                                                                                                                                                                                                                                                                                                                                                                                                                                                                                                                                                                                                                                                                                                                                                                                                                                                                     |                            |                                     | SEAMING DIAGRAM                                             | SHOP DRAWINGS | PROTOTYPE | FINISH SAMPLE                                                                                                                                                                                  | MNGE                | 416.588.1668<br>STUDIOMUNGE.COM                         |
|      | -MATERIALS TO I<br>ORDER                                                                                                                                                                                                                                                                                                                                                                                                                                                                                                                                                                                                                                                                                                                                                                                                                                            | BE OUTDOOR GRADE WHEN REQU | JIRED AND SPECIFIED IN DRAWINGS AND |                                                             |               |           |                                                                                                                                                                                                |                     |                                                         |
|      | MATERIAL CODE                                                                                                                                                                                                                                                                                                                                                                                                                                                                                                                                                                                                                                                                                                                                                                                                                                                       | DESCRIPTION                | COLOR/FINISH                        |                                                             |               |           |                                                                                                                                                                                                |                     |                                                         |
|      | FAB-8001                                                                                                                                                                                                                                                                                                                                                                                                                                                                                                                                                                                                                                                                                                                                                                                                                                                            | LEATHER                    | REFER TO FABRIC CUTSHEET            |                                                             |               |           |                                                                                                                                                                                                | -SCALE              | -DATE                                                   |
| -    | FF-ML-01                                                                                                                                                                                                                                                                                                                                                                                                                                                                                                                                                                                                                                                                                                                                                                                                                                                            | METAL                      | REFER TO FABRIC CUTSHEET            |                                                             |               |           |                                                                                                                                                                                                | AS NOTED -DRAWN BY  | 5/20/21<br>-CHECKED BY                                  |
|      |                                                                                                                                                                                                                                                                                                                                                                                                                                                                                                                                                                                                                                                                                                                                                                                                                                                                     |                            |                                     |                                                             | / TIN         |           |                                                                                                                                                                                                | CS<br>-PROJECT NAME |                                                         |
| E    | 3                                                                                                                                                                                                                                                                                                                                                                                                                                                                                                                                                                                                                                                                                                                                                                                                                                                                   |                            |                                     |                                                             |               |           |                                                                                                                                                                                                | MGM QINGDAO         |                                                         |
|      | _                                                                                                                                                                                                                                                                                                                                                                                                                                                                                                                                                                                                                                                                                                                                                                                                                                                                   |                            |                                     |                                                             |               |           |                                                                                                                                                                                                | -DRAWING TITLE      |                                                         |
|      |                                                                                                                                                                                                                                                                                                                                                                                                                                                                                                                                                                                                                                                                                                                                                                                                                                                                     |                            |                                     |                                                             |               | J         |                                                                                                                                                                                                | SG-8001<br>BARSTOOL |                                                         |
| /    | A                                                                                                                                                                                                                                                                                                                                                                                                                                                                                                                                                                                                                                                                                                                                                                                                                                                                   |                            |                                     |                                                             |               |           |                                                                                                                                                                                                | -PROJECT NUMBER     |                                                         |
|      |                                                                                                                                                                                                                                                                                                                                                                                                                                                                                                                                                                                                                                                                                                                                                                                                                                                                     |                            |                                     |                                                             |               |           |                                                                                                                                                                                                | -DRAWING NUMBER     |                                                         |
| ,    | /                                                                                                                                                                                                                                                                                                                                                                                                                                                                                                                                                                                                                                                                                                                                                                                                                                                                   |                            | 7                                   | A                                                           |               | ,         | c                                                                                                                                                                                              | 1 / 5               |                                                         |
|      | 1                                                                                                                                                                                                                                                                                                                                                                                                                                                                                                                                                                                                                                                                                                                                                                                                                                                                   | 2                          |                                     | 4                                                           | 5             |           | 0                                                                                                                                                                                              |                     |                                                         |