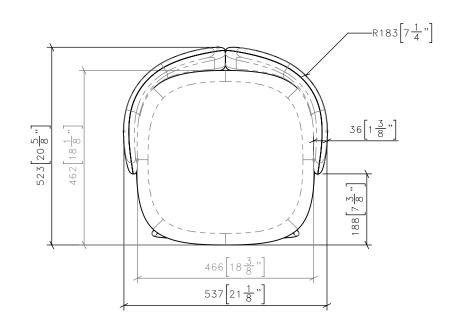

3 SG-8001 BARSTOOL FRONT ELEVATION

4 SG-8001 BARSTOOL PLAN

5 SG-8001 BARSTOOL SIDE ELEVATION

DRAWING ARE NOT TO BE SCALED. CONTRACTOR MUST CHECK AND VERIFY ALL JOB DIMENSIONS, DRAWINGS, DETAILS AND SPECIFICATIONS; AND REPORT ANY DISCREPANCIES TO DESIGNER BEFORE PROCEEDING WITH WORK.