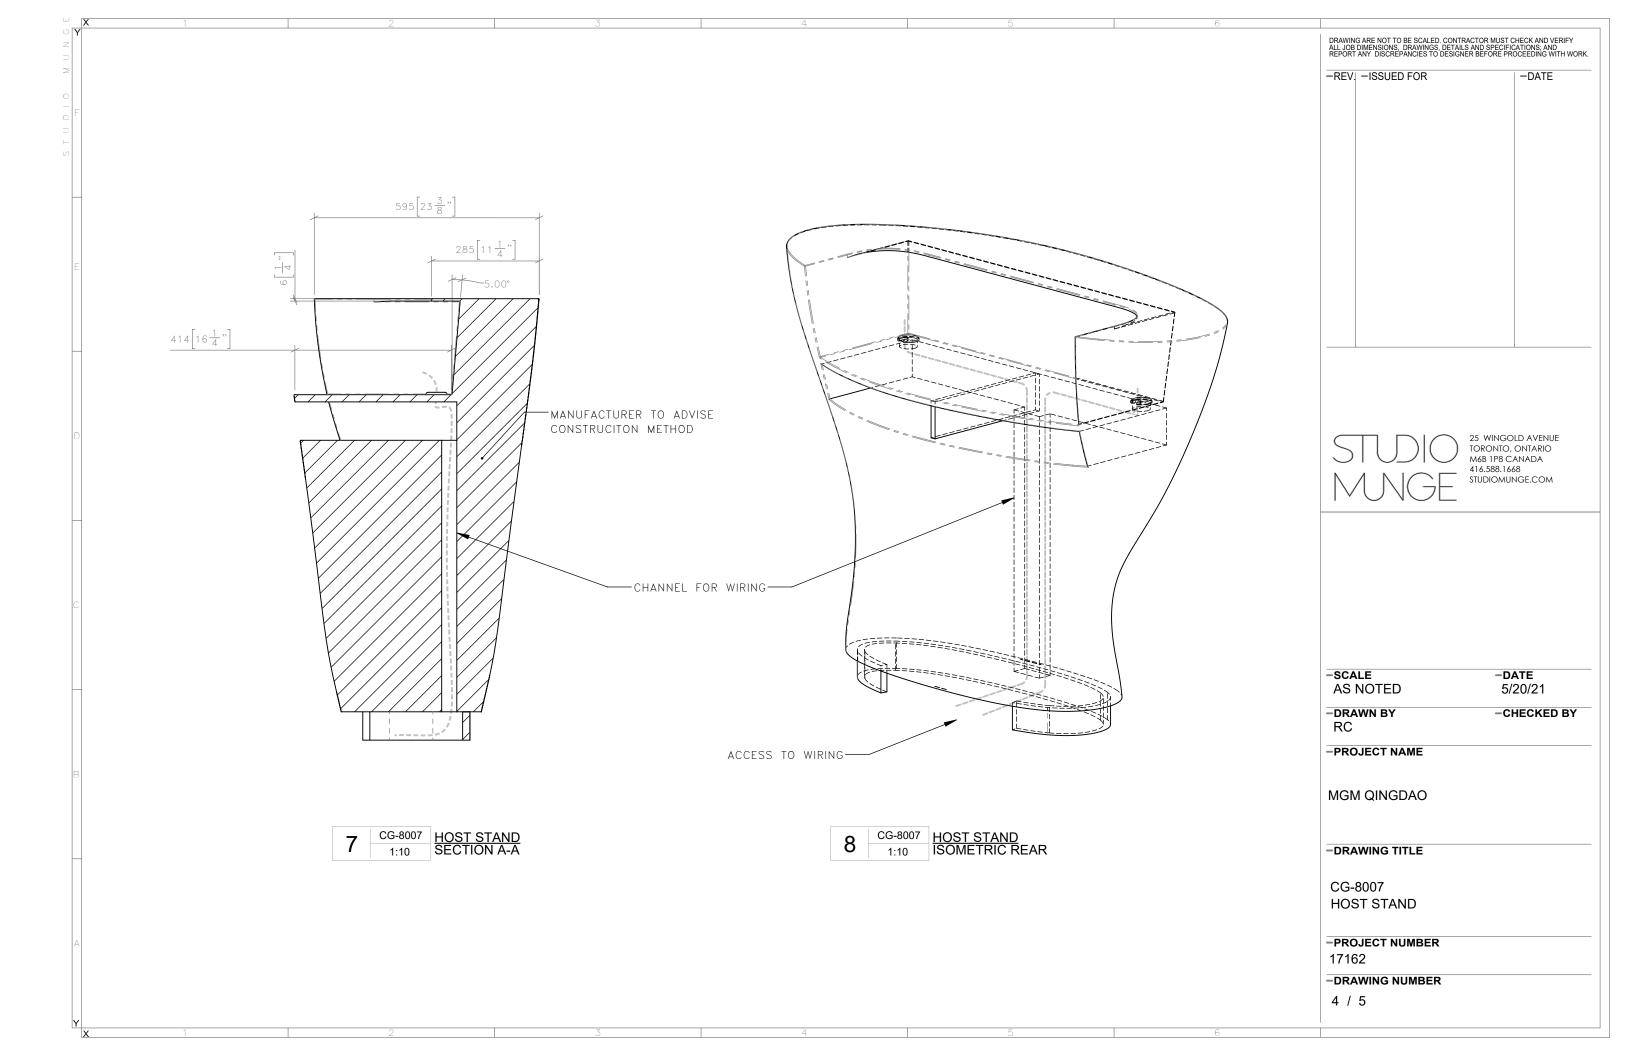

| CASE GOODS INSTRUCTONS:                                                                                                                                     |                                               | EQUIPMENT CODE EQUIPMENT DESCRIPTION QTY |                                                             | QTY                               | DRAWING ARE NOT TO BE SCALED. CONTRACTOR MUST CHECK AND VERIFY ALL JOB DIMENSIONS, DRAWINGS, DETAILS AND SPECIFICATIONS; AND REPORT ANY DISCREPANCIES TO DESIGNER BEFORE PROCEEDING WITH W |                                                                                                        |                  |
|-------------------------------------------------------------------------------------------------------------------------------------------------------------|-----------------------------------------------|------------------------------------------|-------------------------------------------------------------|-----------------------------------|--------------------------------------------------------------------------------------------------------------------------------------------------------------------------------------------|--------------------------------------------------------------------------------------------------------|------------------|
|                                                                                                                                                             |                                               |                                          | I GOI MINI GODI                                             |                                   |                                                                                                                                                                                            | ┥                                                                                                      |                  |
|                                                                                                                                                             | D ARE FOR DESIGN INTENT O                     |                                          | N/A                                                         | SURFACE GROMMET - WIRE MANAGEMENT | 2                                                                                                                                                                                          | -REVISSUED FOR                                                                                         | -DATE            |
|                                                                                                                                                             |                                               | AND/OR PROTOTYPE TO STUDIO               |                                                             |                                   |                                                                                                                                                                                            | -                                                                                                      |                  |
|                                                                                                                                                             |                                               | EQUIRED FOR ALL PIECES SUPPLIED BY       |                                                             |                                   |                                                                                                                                                                                            |                                                                                                        |                  |
| NDICATED VENDOR C                                                                                                                                           |                                               |                                          |                                                             |                                   |                                                                                                                                                                                            | -                                                                                                      |                  |
|                                                                                                                                                             | QUALITY LOW PROFILE CUR                       | ES TO PROTECT FLOOR FROM                 |                                                             |                                   |                                                                                                                                                                                            |                                                                                                        |                  |
| CRATCHING                                                                                                                                                   | QUALITY LOW PROFILE GLIDE                     | 23 10 PROTECT FLOOR FROM                 |                                                             |                                   |                                                                                                                                                                                            | -                                                                                                      |                  |
|                                                                                                                                                             | OLIALITY LINIDED MOUNTED (                    | SOFT CLOSE SLIDES FOR PULL OUT           |                                                             |                                   |                                                                                                                                                                                            |                                                                                                        |                  |
|                                                                                                                                                             | S OTHERWISE SPECIFIED                         | OTT CLOSE SLIDES TOK TOLL OUT            |                                                             |                                   |                                                                                                                                                                                            | -                                                                                                      |                  |
|                                                                                                                                                             |                                               | D UNLESS OTHERWISE SPECIFIED             |                                                             |                                   |                                                                                                                                                                                            |                                                                                                        |                  |
| REFER TO DRAWINGS                                                                                                                                           |                                               | 5 ONLESS OTTERWISE SI ECHTED             |                                                             |                                   |                                                                                                                                                                                            | _                                                                                                      |                  |
|                                                                                                                                                             |                                               | ENT TIPPING                              |                                                             |                                   |                                                                                                                                                                                            |                                                                                                        |                  |
| BLOCKING TO BE COORDINATED ONSITE TO PREVENT TIPPING INTEGRATED LIGHTING TO BE COORDINATED WITH ELECTRICAL ENGINEER                                         |                                               |                                          |                                                             |                                   |                                                                                                                                                                                            | _                                                                                                      |                  |
|                                                                                                                                                             | VIEWED AND APPROVED BY                        |                                          |                                                             |                                   |                                                                                                                                                                                            |                                                                                                        |                  |
|                                                                                                                                                             |                                               |                                          |                                                             |                                   |                                                                                                                                                                                            | 4                                                                                                      |                  |
| WOOD CONSTRUCTION IS TO BE SELECTED, SEASONED, FREE OF KNOTS, FREE OF WORMS AND VERMIN, AND KILN-DRIED TO A MOISTURE CONTENT NOT TO EXCEED 7%. IF IMPORTED, |                                               |                                          |                                                             |                                   |                                                                                                                                                                                            |                                                                                                        |                  |
|                                                                                                                                                             |                                               | COUNTRY OF ORIGIN AND CERTIFICATE        |                                                             |                                   |                                                                                                                                                                                            | _                                                                                                      |                  |
|                                                                                                                                                             | TO BE GROUND SMOOTH A                         |                                          |                                                             |                                   |                                                                                                                                                                                            |                                                                                                        |                  |
|                                                                                                                                                             |                                               | UTIONS TO STUDIO MUNGE FOR WRITTEN       |                                                             |                                   |                                                                                                                                                                                            | _                                                                                                      |                  |
| APPROVAL PRIOR TO MANUFACTURING AND PURCHASING                                                                                                              |                                               |                                          | REQUIRED ITEM(S) FOR DESIGNER APPROVAL PRIOR TO FABRICATION |                                   |                                                                                                                                                                                            |                                                                                                        | 25 WINGOLD AVENU |
| MATERIAL INSTRUCTONS:                                                                                                                                       |                                               |                                          | SEAMING DIAGRAM SHOP DRAWINGS PROTOTYPE FINISH SAMPLE       |                                   | - SI UNO                                                                                                                                                                                   | TORONTO, ONTARIO<br>M6B 1P8 CANADA                                                                     |                  |
| MICHERIZE INTO INCO I CITO.                                                                                                                                 |                                               |                                          |                                                             |                                   |                                                                                                                                                                                            |                                                                                                        | 416.588.1668     |
| MATERIALS TO BE OUT<br>DRDER                                                                                                                                |                                               | IRED AND SPECIFIED IN DRAWINGS AND       |                                                             |                                   |                                                                                                                                                                                            | MUNGE                                                                                                  | STUDIOMUNGE.COM  |
| MATERIALS TO BE OUT<br>DRDER                                                                                                                                | TDOOR GRADE WHEN REQUI                        |                                          |                                                             |                                   |                                                                                                                                                                                            | MUGE                                                                                                   |                  |
| MATERIALS TO BE OUT<br>DRDER<br>REFER TO DRAWINGS                                                                                                           | TDOOR GRADE WHEN REQUI                        | EN APPLICABLE                            |                                                             |                                   |                                                                                                                                                                                            | MUNGE                                                                                                  |                  |
| MATERIALS TO BE OUT<br>DRDER<br>REFER TO DRAWINGS<br>MATERIAL CODE                                                                                          | TDOOR GRADE WHEN REQUIFOR GRAIN DIRECTION WHI | EN APPLICABLE  COLOR/FINISH              |                                                             | TROTOTILE                         | THAIST STAN LE                                                                                                                                                                             | -SCALE                                                                                                 | STUDIOMUNGE.COM  |
| MATERIALS TO BE OUT<br>DRDER<br>REFER TO DRAWINGS<br>MATERIAL CODE                                                                                          | TDOOR GRADE WHEN REQUIFOR GRAIN DIRECTION WHI | EN APPLICABLE  COLOR/FINISH              |                                                             |                                   | THAIST STAN LE                                                                                                                                                                             | -SCALE<br>AS NOTED                                                                                     |                  |
| MATERIALS TO BE OUT<br>DRDER<br>REFER TO DRAWINGS<br>MATERIAL CODE                                                                                          | TDOOR GRADE WHEN REQUIFOR GRAIN DIRECTION WHI | EN APPLICABLE  COLOR/FINISH              |                                                             |                                   | THAIST STATE                                                                                                                                                                               | AS NOTED                                                                                               | -DATE 5/20/21    |
| MATERIALS TO BE OUT<br>DRDER<br>REFER TO DRAWINGS<br>MATERIAL CODE                                                                                          | TDOOR GRADE WHEN REQUIFOR GRAIN DIRECTION WHI | EN APPLICABLE  COLOR/FINISH              |                                                             |                                   | THAIST STAN LE                                                                                                                                                                             |                                                                                                        | -DATE 5/20/21    |
| MATERIALS TO BE OUT<br>DRDER<br>REFER TO DRAWINGS<br>MATERIAL CODE                                                                                          | TDOOR GRADE WHEN REQUIFOR GRAIN DIRECTION WHI | EN APPLICABLE  COLOR/FINISH              |                                                             |                                   | THAIR TO WAIL EL                                                                                                                                                                           | AS NOTED -DRAWN BY                                                                                     | -DATE 5/20/21    |
| MATERIALS TO BE OUT<br>DRDER<br>REFER TO DRAWINGS<br>MATERIAL CODE                                                                                          | TDOOR GRADE WHEN REQUIFOR GRAIN DIRECTION WHI | EN APPLICABLE  COLOR/FINISH              |                                                             |                                   | THAIR TO WAI LE                                                                                                                                                                            | AS NOTED -DRAWN BY CS                                                                                  | -DATE 5/20/21    |
| MATERIALS TO BE OUT<br>DRDER<br>REFER TO DRAWINGS<br>MATERIAL CODE                                                                                          | TDOOR GRADE WHEN REQUIFOR GRAIN DIRECTION WHI | EN APPLICABLE  COLOR/FINISH              |                                                             |                                   | THAIST 57 WILL                                                                                                                                                                             | AS NOTED  -DRAWN BY CS  -PROJECT NAME                                                                  | -DATE 5/20/21    |
| MATERIALS TO BE OUT<br>DRDER<br>REFER TO DRAWINGS<br>MATERIAL CODE                                                                                          | TDOOR GRADE WHEN REQUIFOR GRAIN DIRECTION WHI | EN APPLICABLE  COLOR/FINISH              |                                                             |                                   | THAIST STATE LE                                                                                                                                                                            | AS NOTED  -DRAWN BY CS -PROJECT NAME  MGM QINGDAO  -DRAWING TITLE                                      | -DATE 5/20/21    |
| MATERIALS TO BE OUT<br>DRDER<br>REFER TO DRAWINGS<br>MATERIAL CODE                                                                                          | TDOOR GRADE WHEN REQUIFOR GRAIN DIRECTION WHI | EN APPLICABLE  COLOR/FINISH              |                                                             |                                   | THAIST OF WAIT EL                                                                                                                                                                          | AS NOTED  -DRAWN BY CS -PROJECT NAME  MGM QINGDAO  -DRAWING TITLE  CG-8007                             | -DATE 5/20/21    |
| MATERIALS TO BE OUT<br>DRDER<br>REFER TO DRAWINGS<br>MATERIAL CODE                                                                                          | TDOOR GRADE WHEN REQUIFOR GRAIN DIRECTION WHI | EN APPLICABLE  COLOR/FINISH              |                                                             |                                   | THAIST OF WAIT EL                                                                                                                                                                          | AS NOTED  -DRAWN BY CS -PROJECT NAME  MGM QINGDAO  -DRAWING TITLE                                      | -DATE 5/20/21    |
| MATERIALS TO BE OUT<br>DRDER<br>REFER TO DRAWINGS<br>MATERIAL CODE                                                                                          | TDOOR GRADE WHEN REQUIFOR GRAIN DIRECTION WHI | EN APPLICABLE  COLOR/FINISH              |                                                             |                                   | THAIST OF WAI EL                                                                                                                                                                           | AS NOTED  -DRAWN BY CS -PROJECT NAME  MGM QINGDAO  -DRAWING TITLE  CG-8007 HOST STAND  -PROJECT NUMBER | STUDIOMUNGE.COM  |
| MATERIALS TO BE OUT<br>DRDER<br>REFER TO DRAWINGS<br>MATERIAL CODE                                                                                          | TDOOR GRADE WHEN REQUIFOR GRAIN DIRECTION WHI | EN APPLICABLE  COLOR/FINISH              |                                                             |                                   |                                                                                                                                                                                            | AS NOTED  -DRAWN BY CS -PROJECT NAME  MGM QINGDAO  -DRAWING TITLE  CG-8007 HOST STAND                  | -DATE 5/20/21    |
| MATERIALS TO BE OUT<br>DRDER<br>REFER TO DRAWINGS<br>MATERIAL CODE                                                                                          | TDOOR GRADE WHEN REQUIFOR GRAIN DIRECTION WHI | EN APPLICABLE  COLOR/FINISH              |                                                             |                                   |                                                                                                                                                                                            | AS NOTED  -DRAWN BY CS -PROJECT NAME  MGM QINGDAO  -DRAWING TITLE  CG-8007 HOST STAND  -PROJECT NUMBER | -DATE 5/20/21    |