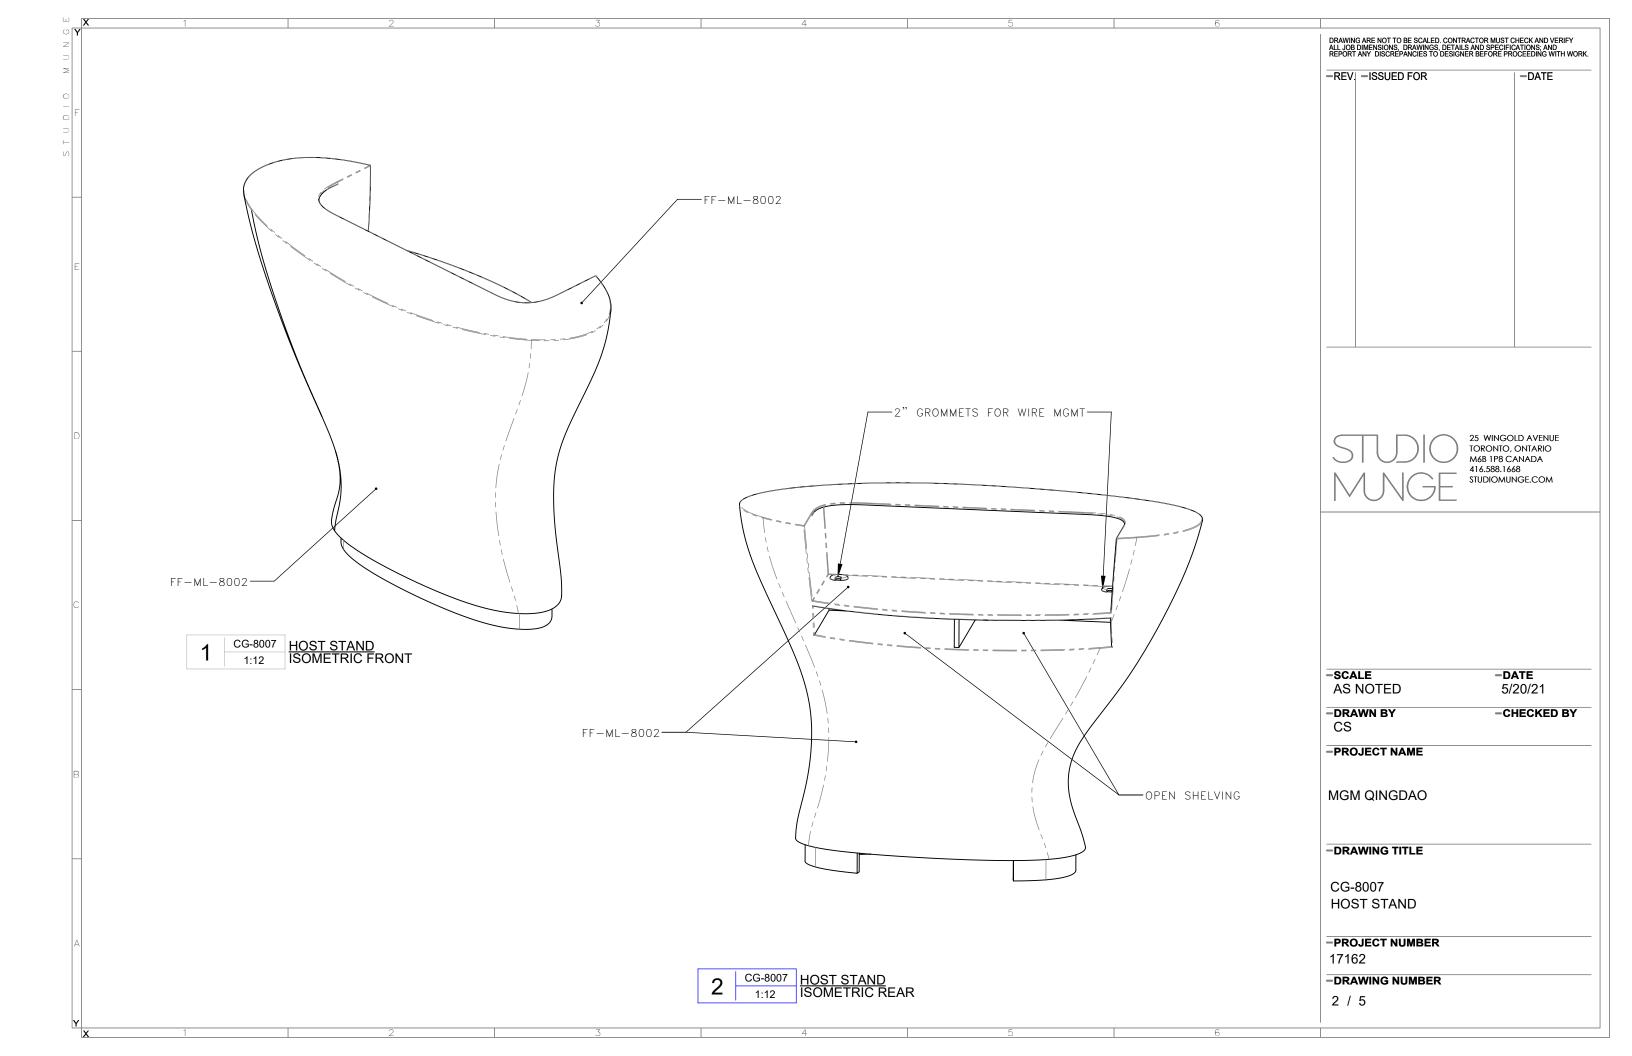

| CASE GOODS INSTRUCTONS:                                                                                                                                     |                                               | EQUIPMENT CODE EQUIPMENT DESCRIPTION QTY |                                                             | QTY                               | DRAWING ARE NOT TO BE SCALED. CONTRACTOR MUST CHECK AND VERIFY ALL JOB DIMENSIONS, DRAWINGS, DETAILS AND SPECIFICATIONS; AND REPORT ANY DISCREPANCIES TO DESIGNER BEFORE PROCEEDING WITH W |                                                                                                        |                  |
|-------------------------------------------------------------------------------------------------------------------------------------------------------------|-----------------------------------------------|------------------------------------------|-------------------------------------------------------------|-----------------------------------|--------------------------------------------------------------------------------------------------------------------------------------------------------------------------------------------|--------------------------------------------------------------------------------------------------------|------------------|
|                                                                                                                                                             |                                               |                                          | I GOI MINI GODI                                             |                                   |                                                                                                                                                                                            | ┥                                                                                                      |                  |
|                                                                                                                                                             | D ARE FOR DESIGN INTENT O                     |                                          | N/A                                                         | SURFACE GROMMET - WIRE MANAGEMENT | 2                                                                                                                                                                                          | -REVISSUED FOR                                                                                         | -DATE            |
|                                                                                                                                                             |                                               | AND/OR PROTOTYPE TO STUDIO               |                                                             |                                   |                                                                                                                                                                                            | -                                                                                                      |                  |
|                                                                                                                                                             |                                               | EQUIRED FOR ALL PIECES SUPPLIED BY       |                                                             |                                   |                                                                                                                                                                                            |                                                                                                        |                  |
| NDICATED VENDOR C                                                                                                                                           |                                               |                                          |                                                             |                                   |                                                                                                                                                                                            | -                                                                                                      |                  |
|                                                                                                                                                             | QUALITY LOW PROFILE CUR                       | ES TO PROTECT FLOOR FROM                 |                                                             |                                   |                                                                                                                                                                                            |                                                                                                        |                  |
| CRATCHING                                                                                                                                                   | QUALITY LOW PROFILE GLIDE                     | 23 10 PROTECT FLOOR FROM                 |                                                             |                                   |                                                                                                                                                                                            | -                                                                                                      |                  |
|                                                                                                                                                             | OLIALITY LINIDED MOUNTED (                    | SOFT CLOSE SLIDES FOR PULL OUT           |                                                             |                                   |                                                                                                                                                                                            |                                                                                                        |                  |
|                                                                                                                                                             | S OTHERWISE SPECIFIED                         | OTT CLOSE SLIDES TOK TOLL OUT            |                                                             |                                   |                                                                                                                                                                                            | -                                                                                                      |                  |
|                                                                                                                                                             |                                               | D UNLESS OTHERWISE SPECIFIED             |                                                             |                                   |                                                                                                                                                                                            |                                                                                                        |                  |
| REFER TO DRAWINGS                                                                                                                                           |                                               | 5 ONLESS OTTERWISE SI ECHTED             |                                                             |                                   |                                                                                                                                                                                            | _                                                                                                      |                  |
|                                                                                                                                                             |                                               | ENT TIPPING                              |                                                             |                                   |                                                                                                                                                                                            |                                                                                                        |                  |
| BLOCKING TO BE COORDINATED ONSITE TO PREVENT TIPPING INTEGRATED LIGHTING TO BE COORDINATED WITH ELECTRICAL ENGINEER                                         |                                               |                                          |                                                             |                                   |                                                                                                                                                                                            | _                                                                                                      |                  |
|                                                                                                                                                             | VIEWED AND APPROVED BY                        |                                          |                                                             |                                   |                                                                                                                                                                                            |                                                                                                        |                  |
|                                                                                                                                                             |                                               |                                          |                                                             |                                   |                                                                                                                                                                                            | 4                                                                                                      |                  |
| WOOD CONSTRUCTION IS TO BE SELECTED, SEASONED, FREE OF KNOTS, FREE OF WORMS AND VERMIN, AND KILN-DRIED TO A MOISTURE CONTENT NOT TO EXCEED 7%. IF IMPORTED, |                                               |                                          |                                                             |                                   |                                                                                                                                                                                            |                                                                                                        |                  |
|                                                                                                                                                             |                                               | COUNTRY OF ORIGIN AND CERTIFICATE        |                                                             |                                   |                                                                                                                                                                                            | _                                                                                                      |                  |
|                                                                                                                                                             | TO BE GROUND SMOOTH A                         |                                          |                                                             |                                   |                                                                                                                                                                                            |                                                                                                        |                  |
|                                                                                                                                                             |                                               | UTIONS TO STUDIO MUNGE FOR WRITTEN       |                                                             |                                   |                                                                                                                                                                                            | _                                                                                                      |                  |
| APPROVAL PRIOR TO MANUFACTURING AND PURCHASING                                                                                                              |                                               |                                          | REQUIRED ITEM(S) FOR DESIGNER APPROVAL PRIOR TO FABRICATION |                                   |                                                                                                                                                                                            |                                                                                                        | 25 WINGOLD AVENU |
| MATERIAL INSTRUCTONS:                                                                                                                                       |                                               |                                          | SEAMING DIAGRAM SHOP DRAWINGS PROTOTYPE FINISH SAMPLE       |                                   | - SI UNO                                                                                                                                                                                   | TORONTO, ONTARIO<br>M6B 1P8 CANADA                                                                     |                  |
| MICHERIZE INTO INCO I CITO.                                                                                                                                 |                                               |                                          |                                                             |                                   |                                                                                                                                                                                            |                                                                                                        | 416.588.1668     |
| MATERIALS TO BE OUT<br>DRDER                                                                                                                                |                                               | IRED AND SPECIFIED IN DRAWINGS AND       |                                                             |                                   |                                                                                                                                                                                            | MUNGE                                                                                                  | STUDIOMUNGE.COM  |
| MATERIALS TO BE OUT<br>DRDER                                                                                                                                | TDOOR GRADE WHEN REQUI                        |                                          |                                                             |                                   |                                                                                                                                                                                            | MUGE                                                                                                   |                  |
| MATERIALS TO BE OUT<br>DRDER<br>REFER TO DRAWINGS                                                                                                           | TDOOR GRADE WHEN REQUI                        | EN APPLICABLE                            |                                                             |                                   |                                                                                                                                                                                            | MUNGE                                                                                                  |                  |
| MATERIALS TO BE OUT<br>DRDER<br>REFER TO DRAWINGS<br>MATERIAL CODE                                                                                          | TDOOR GRADE WHEN REQUIFOR GRAIN DIRECTION WHI | EN APPLICABLE  COLOR/FINISH              |                                                             | TROTOTILE                         | THAIST STAN LE                                                                                                                                                                             | -SCALE                                                                                                 | STUDIOMUNGE.COM  |
| MATERIALS TO BE OUT<br>DRDER<br>REFER TO DRAWINGS<br>MATERIAL CODE                                                                                          | TDOOR GRADE WHEN REQUIFOR GRAIN DIRECTION WHI | EN APPLICABLE  COLOR/FINISH              |                                                             |                                   | THAIST STAN LE                                                                                                                                                                             | -SCALE<br>AS NOTED                                                                                     |                  |
| MATERIALS TO BE OUT<br>DRDER<br>REFER TO DRAWINGS<br>MATERIAL CODE                                                                                          | TDOOR GRADE WHEN REQUIFOR GRAIN DIRECTION WHI | EN APPLICABLE  COLOR/FINISH              |                                                             |                                   | THAIST STATE                                                                                                                                                                               | AS NOTED                                                                                               | -DATE 5/20/21    |
| MATERIALS TO BE OUT<br>DRDER<br>REFER TO DRAWINGS<br>MATERIAL CODE                                                                                          | TDOOR GRADE WHEN REQUIFOR GRAIN DIRECTION WHI | EN APPLICABLE  COLOR/FINISH              |                                                             |                                   | THAIST STAN LE                                                                                                                                                                             |                                                                                                        | -DATE 5/20/21    |
| MATERIALS TO BE OUT<br>DRDER<br>REFER TO DRAWINGS<br>MATERIAL CODE                                                                                          | TDOOR GRADE WHEN REQUIFOR GRAIN DIRECTION WHI | EN APPLICABLE  COLOR/FINISH              |                                                             |                                   | THAIR TO WAIL EL                                                                                                                                                                           | AS NOTED -DRAWN BY                                                                                     | -DATE 5/20/21    |
| MATERIALS TO BE OUT<br>DRDER<br>REFER TO DRAWINGS<br>MATERIAL CODE                                                                                          | TDOOR GRADE WHEN REQUIFOR GRAIN DIRECTION WHI | EN APPLICABLE  COLOR/FINISH              |                                                             |                                   | THAIR TO WAI LE                                                                                                                                                                            | AS NOTED -DRAWN BY CS                                                                                  | -DATE 5/20/21    |
| MATERIALS TO BE OUT<br>DRDER<br>REFER TO DRAWINGS<br>MATERIAL CODE                                                                                          | TDOOR GRADE WHEN REQUIFOR GRAIN DIRECTION WHI | EN APPLICABLE  COLOR/FINISH              |                                                             |                                   | THAIST 57 WILL                                                                                                                                                                             | AS NOTED  -DRAWN BY CS  -PROJECT NAME                                                                  | -DATE 5/20/21    |
| MATERIALS TO BE OUT<br>DRDER<br>REFER TO DRAWINGS<br>MATERIAL CODE                                                                                          | TDOOR GRADE WHEN REQUIFOR GRAIN DIRECTION WHI | EN APPLICABLE  COLOR/FINISH              |                                                             |                                   | THAIST STATE LE                                                                                                                                                                            | AS NOTED  -DRAWN BY CS -PROJECT NAME  MGM QINGDAO  -DRAWING TITLE                                      | -DATE 5/20/21    |
| MATERIALS TO BE OUT<br>DRDER<br>REFER TO DRAWINGS<br>MATERIAL CODE                                                                                          | TDOOR GRADE WHEN REQUIFOR GRAIN DIRECTION WHI | EN APPLICABLE  COLOR/FINISH              |                                                             |                                   | THAIST OF WAIT EL                                                                                                                                                                          | AS NOTED  -DRAWN BY CS -PROJECT NAME  MGM QINGDAO  -DRAWING TITLE  CG-8007                             | -DATE 5/20/21    |
| MATERIALS TO BE OUT<br>DRDER<br>REFER TO DRAWINGS<br>MATERIAL CODE                                                                                          | TDOOR GRADE WHEN REQUIFOR GRAIN DIRECTION WHI | EN APPLICABLE  COLOR/FINISH              |                                                             |                                   | THAIST OF WAIT EL                                                                                                                                                                          | AS NOTED  -DRAWN BY CS -PROJECT NAME  MGM QINGDAO  -DRAWING TITLE                                      | -DATE 5/20/21    |
| MATERIALS TO BE OUT<br>DRDER<br>REFER TO DRAWINGS<br>MATERIAL CODE                                                                                          | TDOOR GRADE WHEN REQUIFOR GRAIN DIRECTION WHI | EN APPLICABLE  COLOR/FINISH              |                                                             |                                   | THAIST OF WAI EL                                                                                                                                                                           | AS NOTED  -DRAWN BY CS -PROJECT NAME  MGM QINGDAO  -DRAWING TITLE  CG-8007 HOST STAND  -PROJECT NUMBER | STUDIOMUNGE.COM  |
| MATERIALS TO BE OUT<br>DRDER<br>REFER TO DRAWINGS<br>MATERIAL CODE                                                                                          | TDOOR GRADE WHEN REQUIFOR GRAIN DIRECTION WHI | EN APPLICABLE  COLOR/FINISH              |                                                             |                                   |                                                                                                                                                                                            | AS NOTED  -DRAWN BY CS -PROJECT NAME  MGM QINGDAO  -DRAWING TITLE  CG-8007 HOST STAND                  | -DATE 5/20/21    |
| MATERIALS TO BE OUT<br>DRDER<br>REFER TO DRAWINGS<br>MATERIAL CODE                                                                                          | TDOOR GRADE WHEN REQUIFOR GRAIN DIRECTION WHI | EN APPLICABLE  COLOR/FINISH              |                                                             |                                   |                                                                                                                                                                                            | AS NOTED  -DRAWN BY CS -PROJECT NAME  MGM QINGDAO  -DRAWING TITLE  CG-8007 HOST STAND  -PROJECT NUMBER | -DATE 5/20/21    |