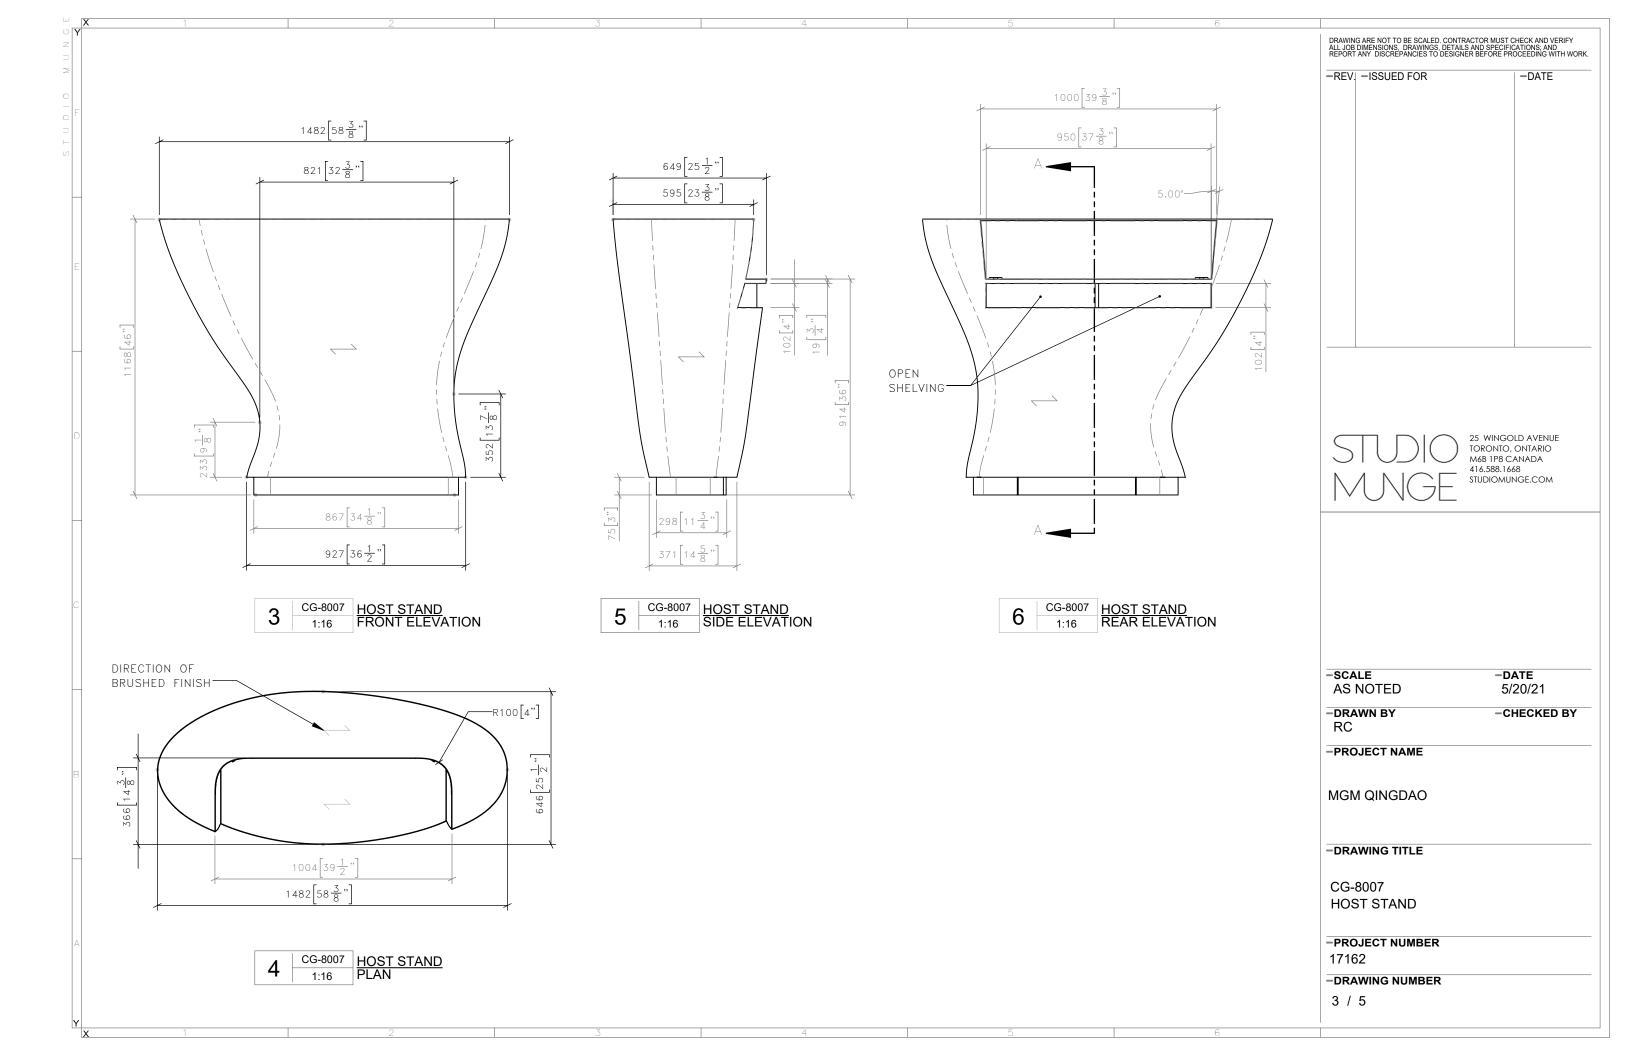

| CASE GOODS INSTRUCTONS:                                                                                                                                     |                                               | EQUIPMENT CODE EQUIPMENT DESCRIPTION QTY |                                                             | QTY                               | DRAWING ARE NOT TO BE SCALED. CONTRACTOR MUST CHECK AND VERIFY ALL JOB DIMENSIONS, DRAWINGS, DETAILS AND SPECIFICATIONS; AND REPORT ANY DISCREPANCIES TO DESIGNER BEFORE PROCEEDING WITH W |                                                                                                        |                  |
|-------------------------------------------------------------------------------------------------------------------------------------------------------------|-----------------------------------------------|------------------------------------------|-------------------------------------------------------------|-----------------------------------|--------------------------------------------------------------------------------------------------------------------------------------------------------------------------------------------|--------------------------------------------------------------------------------------------------------|------------------|
|                                                                                                                                                             |                                               |                                          | I GOI MINI GODI                                             |                                   |                                                                                                                                                                                            | ┥                                                                                                      |                  |
|                                                                                                                                                             | D ARE FOR DESIGN INTENT O                     |                                          | N/A                                                         | SURFACE GROMMET - WIRE MANAGEMENT | 2                                                                                                                                                                                          | -REVISSUED FOR                                                                                         | -DATE            |
|                                                                                                                                                             |                                               | AND/OR PROTOTYPE TO STUDIO               |                                                             |                                   |                                                                                                                                                                                            | -                                                                                                      |                  |
|                                                                                                                                                             |                                               | EQUIRED FOR ALL PIECES SUPPLIED BY       |                                                             |                                   |                                                                                                                                                                                            |                                                                                                        |                  |
| NDICATED VENDOR C                                                                                                                                           |                                               |                                          |                                                             |                                   |                                                                                                                                                                                            | -                                                                                                      |                  |
|                                                                                                                                                             | QUALITY LOW PROFILE CUR                       | ES TO PROTECT FLOOR FROM                 |                                                             |                                   |                                                                                                                                                                                            |                                                                                                        |                  |
| CRATCHING                                                                                                                                                   | QUALITY LOW PROFILE GLIDE                     | 23 10 PROTECT FLOOR FROM                 |                                                             |                                   |                                                                                                                                                                                            | -                                                                                                      |                  |
|                                                                                                                                                             | OLIALITY LINIDED MOUNTED (                    | SOFT CLOSE SLIDES FOR PULL OUT           |                                                             |                                   |                                                                                                                                                                                            |                                                                                                        |                  |
|                                                                                                                                                             | S OTHERWISE SPECIFIED                         | OTT CLOSE SLIDES TOK TOLL OUT            |                                                             |                                   |                                                                                                                                                                                            | -                                                                                                      |                  |
|                                                                                                                                                             |                                               | D UNLESS OTHERWISE SPECIFIED             |                                                             |                                   |                                                                                                                                                                                            |                                                                                                        |                  |
| REFER TO DRAWINGS                                                                                                                                           |                                               | 5 ONLESS OTTERWISE SI ECHTED             |                                                             |                                   |                                                                                                                                                                                            | _                                                                                                      |                  |
|                                                                                                                                                             |                                               | ENT TIPPING                              |                                                             |                                   |                                                                                                                                                                                            |                                                                                                        |                  |
| BLOCKING TO BE COORDINATED ONSITE TO PREVENT TIPPING INTEGRATED LIGHTING TO BE COORDINATED WITH ELECTRICAL ENGINEER                                         |                                               |                                          |                                                             |                                   |                                                                                                                                                                                            | _                                                                                                      |                  |
|                                                                                                                                                             | VIEWED AND APPROVED BY                        |                                          |                                                             |                                   |                                                                                                                                                                                            |                                                                                                        |                  |
|                                                                                                                                                             |                                               |                                          |                                                             |                                   |                                                                                                                                                                                            | 4                                                                                                      |                  |
| WOOD CONSTRUCTION IS TO BE SELECTED, SEASONED, FREE OF KNOTS, FREE OF WORMS AND VERMIN, AND KILN-DRIED TO A MOISTURE CONTENT NOT TO EXCEED 7%. IF IMPORTED, |                                               |                                          |                                                             |                                   |                                                                                                                                                                                            |                                                                                                        |                  |
|                                                                                                                                                             |                                               | COUNTRY OF ORIGIN AND CERTIFICATE        |                                                             |                                   |                                                                                                                                                                                            | _                                                                                                      |                  |
|                                                                                                                                                             | TO BE GROUND SMOOTH A                         |                                          |                                                             |                                   |                                                                                                                                                                                            |                                                                                                        |                  |
|                                                                                                                                                             |                                               | UTIONS TO STUDIO MUNGE FOR WRITTEN       |                                                             |                                   |                                                                                                                                                                                            | _                                                                                                      |                  |
| APPROVAL PRIOR TO MANUFACTURING AND PURCHASING                                                                                                              |                                               |                                          | REQUIRED ITEM(S) FOR DESIGNER APPROVAL PRIOR TO FABRICATION |                                   |                                                                                                                                                                                            |                                                                                                        | 25 WINGOLD AVENU |
| MATERIAL INSTRUCTONS:                                                                                                                                       |                                               |                                          | SEAMING DIAGRAM SHOP DRAWINGS PROTOTYPE FINISH SAMPLE       |                                   | - SI UNO                                                                                                                                                                                   | TORONTO, ONTARIO<br>M6B 1P8 CANADA                                                                     |                  |
| MICHERIZE INTO INCO I CITO.                                                                                                                                 |                                               |                                          |                                                             |                                   |                                                                                                                                                                                            |                                                                                                        | 416.588.1668     |
| MATERIALS TO BE OUT<br>DRDER                                                                                                                                |                                               | IRED AND SPECIFIED IN DRAWINGS AND       |                                                             |                                   |                                                                                                                                                                                            | MUNGE                                                                                                  | STUDIOMUNGE.COM  |
| MATERIALS TO BE OUT<br>DRDER                                                                                                                                | TDOOR GRADE WHEN REQUI                        |                                          |                                                             |                                   |                                                                                                                                                                                            | MUGE                                                                                                   |                  |
| MATERIALS TO BE OUT<br>DRDER<br>REFER TO DRAWINGS                                                                                                           | TDOOR GRADE WHEN REQUI                        | EN APPLICABLE                            |                                                             |                                   |                                                                                                                                                                                            | MUNGE                                                                                                  |                  |
| MATERIALS TO BE OUT<br>DRDER<br>REFER TO DRAWINGS<br>MATERIAL CODE                                                                                          | TDOOR GRADE WHEN REQUIFOR GRAIN DIRECTION WHI | EN APPLICABLE  COLOR/FINISH              |                                                             | TROTOTILE                         | THAIST STAN LE                                                                                                                                                                             | -SCALE                                                                                                 | STUDIOMUNGE.COM  |
| MATERIALS TO BE OUT<br>DRDER<br>REFER TO DRAWINGS<br>MATERIAL CODE                                                                                          | TDOOR GRADE WHEN REQUIFOR GRAIN DIRECTION WHI | EN APPLICABLE  COLOR/FINISH              |                                                             |                                   | THAIST STAN LE                                                                                                                                                                             | -SCALE<br>AS NOTED                                                                                     |                  |
| MATERIALS TO BE OUT<br>DRDER<br>REFER TO DRAWINGS<br>MATERIAL CODE                                                                                          | TDOOR GRADE WHEN REQUIFOR GRAIN DIRECTION WHI | EN APPLICABLE  COLOR/FINISH              |                                                             |                                   | THAIST STATE                                                                                                                                                                               | AS NOTED                                                                                               | -DATE 5/20/21    |
| MATERIALS TO BE OUT<br>DRDER<br>REFER TO DRAWINGS<br>MATERIAL CODE                                                                                          | TDOOR GRADE WHEN REQUIFOR GRAIN DIRECTION WHI | EN APPLICABLE  COLOR/FINISH              |                                                             |                                   | THAIST STAN LE                                                                                                                                                                             |                                                                                                        | -DATE 5/20/21    |
| MATERIALS TO BE OUT<br>DRDER<br>REFER TO DRAWINGS<br>MATERIAL CODE                                                                                          | TDOOR GRADE WHEN REQUIFOR GRAIN DIRECTION WHI | EN APPLICABLE  COLOR/FINISH              |                                                             |                                   | THAIR TO WAIL EL                                                                                                                                                                           | AS NOTED -DRAWN BY                                                                                     | -DATE 5/20/21    |
| MATERIALS TO BE OUT<br>DRDER<br>REFER TO DRAWINGS<br>MATERIAL CODE                                                                                          | TDOOR GRADE WHEN REQUIFOR GRAIN DIRECTION WHI | EN APPLICABLE  COLOR/FINISH              |                                                             |                                   | THAIR TO WAI LE                                                                                                                                                                            | AS NOTED -DRAWN BY CS                                                                                  | -DATE 5/20/21    |
| MATERIALS TO BE OUT<br>DRDER<br>REFER TO DRAWINGS<br>MATERIAL CODE                                                                                          | TDOOR GRADE WHEN REQUIFOR GRAIN DIRECTION WHI | EN APPLICABLE  COLOR/FINISH              |                                                             |                                   | THAIST 57 WILL                                                                                                                                                                             | AS NOTED  -DRAWN BY CS  -PROJECT NAME                                                                  | -DATE 5/20/21    |
| MATERIALS TO BE OUT<br>DRDER<br>REFER TO DRAWINGS<br>MATERIAL CODE                                                                                          | TDOOR GRADE WHEN REQUIFOR GRAIN DIRECTION WHI | EN APPLICABLE  COLOR/FINISH              |                                                             |                                   | THAIST STATE LE                                                                                                                                                                            | AS NOTED  -DRAWN BY CS -PROJECT NAME  MGM QINGDAO  -DRAWING TITLE                                      | -DATE 5/20/21    |
| MATERIALS TO BE OUT<br>DRDER<br>REFER TO DRAWINGS<br>MATERIAL CODE                                                                                          | TDOOR GRADE WHEN REQUIFOR GRAIN DIRECTION WHI | EN APPLICABLE  COLOR/FINISH              |                                                             |                                   | THAIST OF WAIT EL                                                                                                                                                                          | AS NOTED  -DRAWN BY CS -PROJECT NAME  MGM QINGDAO  -DRAWING TITLE  CG-8007                             | -DATE 5/20/21    |
| MATERIALS TO BE OUT<br>DRDER<br>REFER TO DRAWINGS<br>MATERIAL CODE                                                                                          | TDOOR GRADE WHEN REQUIFOR GRAIN DIRECTION WHI | EN APPLICABLE  COLOR/FINISH              |                                                             |                                   | THAIST OF WAIT EL                                                                                                                                                                          | AS NOTED  -DRAWN BY CS -PROJECT NAME  MGM QINGDAO  -DRAWING TITLE                                      | -DATE 5/20/21    |
| MATERIALS TO BE OUT<br>DRDER<br>REFER TO DRAWINGS<br>MATERIAL CODE                                                                                          | TDOOR GRADE WHEN REQUIFOR GRAIN DIRECTION WHI | EN APPLICABLE  COLOR/FINISH              |                                                             |                                   | THAIST OF WAI EL                                                                                                                                                                           | AS NOTED  -DRAWN BY CS -PROJECT NAME  MGM QINGDAO  -DRAWING TITLE  CG-8007 HOST STAND  -PROJECT NUMBER | STUDIOMUNGE.COM  |
| MATERIALS TO BE OUT<br>DRDER<br>REFER TO DRAWINGS<br>MATERIAL CODE                                                                                          | TDOOR GRADE WHEN REQUIFOR GRAIN DIRECTION WHI | EN APPLICABLE  COLOR/FINISH              |                                                             |                                   |                                                                                                                                                                                            | AS NOTED  -DRAWN BY CS -PROJECT NAME  MGM QINGDAO  -DRAWING TITLE  CG-8007 HOST STAND                  | -DATE 5/20/21    |
| MATERIALS TO BE OUT<br>DRDER<br>REFER TO DRAWINGS<br>MATERIAL CODE                                                                                          | TDOOR GRADE WHEN REQUIFOR GRAIN DIRECTION WHI | EN APPLICABLE  COLOR/FINISH              |                                                             |                                   |                                                                                                                                                                                            | AS NOTED  -DRAWN BY CS -PROJECT NAME  MGM QINGDAO  -DRAWING TITLE  CG-8007 HOST STAND  -PROJECT NUMBER | -DATE 5/20/21    |