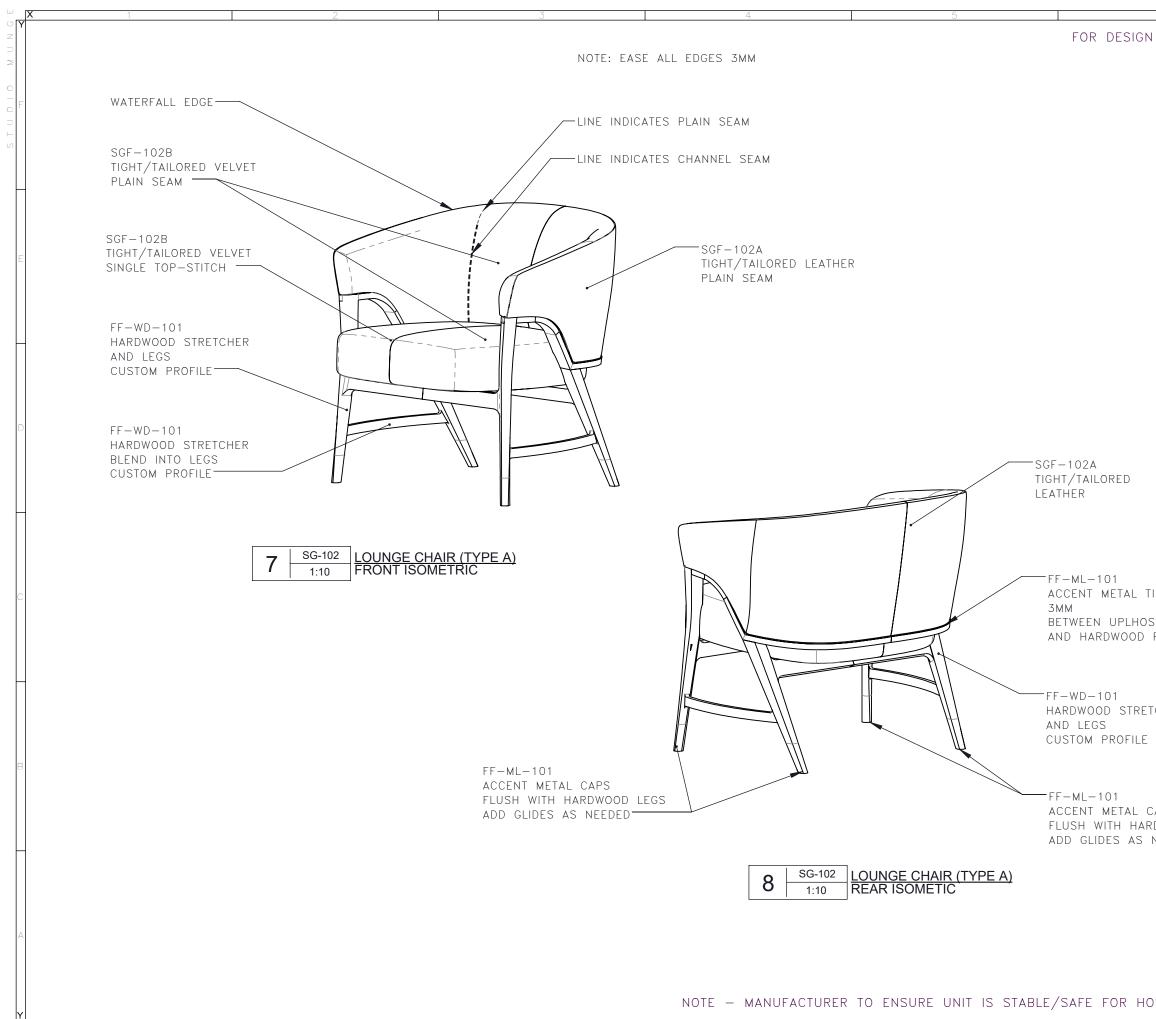

| 6             |                                                                                                                                                                                                      |
|---------------|------------------------------------------------------------------------------------------------------------------------------------------------------------------------------------------------------|
| N INTENT ONLY | DRAWING ARE NOT TO BE SCALED. CONTRACTOR MUST CHECK AND VERIFY<br>ALL JOB DIMENSIONS, DRAWINGS, DETAILS AND SPECIFICATIONS; AND<br>REPORT ANY DISCREPANCIES TO DESIGNER BEFORE PROCEEDING WITH WORK. |
|               |                                                                                                                                                                                                      |
|               |                                                                                                                                                                                                      |
|               |                                                                                                                                                                                                      |
|               | STUDIO 25 WINGOLD AVENUE<br>TORONTO, ONTARIO<br>M68 1P8 CANADA<br>416.588.1668<br>STUDIOMUNGE.COM                                                                                                    |
|               |                                                                                                                                                                                                      |
|               | -SCALE -DATE<br>AS NOTED 7/8/20                                                                                                                                                                      |
|               | -DRAWN BY -CHECKED BY<br>LS                                                                                                                                                                          |
|               | -PROJECT NAME                                                                                                                                                                                        |
|               | MGM QINGDAO                                                                                                                                                                                          |
|               | -DRAWING TITLE<br>SG-102                                                                                                                                                                             |
|               | LOUNGE CHAIR (TYPE A)                                                                                                                                                                                |
|               | -PROJECT NUMBER<br>17126                                                                                                                                                                             |
|               | -DRAWING NUMBER<br>4 / 5                                                                                                                                                                             |
| <u>s</u>      |                                                                                                                                                                                                      |