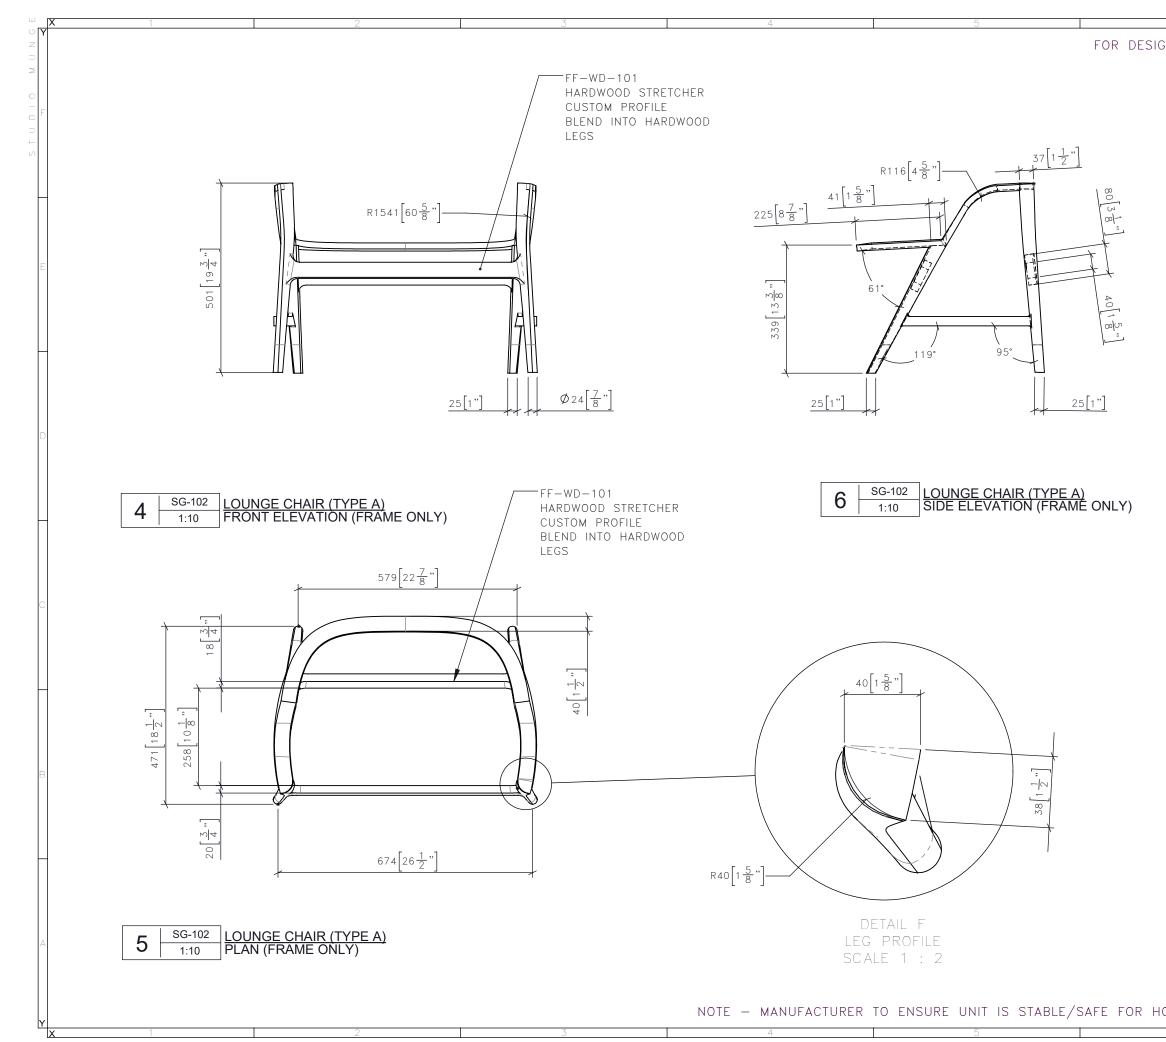

| 6                                | 1                                                                                                                                                                                                    |                                                                                            |  |
|----------------------------------|------------------------------------------------------------------------------------------------------------------------------------------------------------------------------------------------------|--------------------------------------------------------------------------------------------|--|
| GN INTENT ONLY                   | DRAWING ARE NOT TO BE SCALED. CONTRACTOR MUST CHECK AND VERIFY<br>ALL JOB DIMENSIONS, DRAWINGS, DETAILS AND SPECIFICATIONS; AND<br>REPORT ANY DISCREPANCIES TO DESIGNER BEFORE PROCEEDING WITH WORK. |                                                                                            |  |
|                                  | -REVISSUED FOR                                                                                                                                                                                       | -DATE                                                                                      |  |
|                                  | STUDIC                                                                                                                                                                                               | 25 WINGOLD AVENUE<br>TORONTO, ONTARIO<br>M6B 1P8 CANADA<br>416.588.1668<br>STUDIOMUNGE.COM |  |
| TIRM<br>OSTRY<br>) FRAME         |                                                                                                                                                                                                      |                                                                                            |  |
|                                  | -SCALE<br>AS NOTED                                                                                                                                                                                   | <b>-DATE</b><br>7/8/20                                                                     |  |
| ETCHER                           | -DRAWN BY<br>LS                                                                                                                                                                                      | -CHECKED BY                                                                                |  |
| E                                |                                                                                                                                                                                                      |                                                                                            |  |
| CAPS<br>Ardwood legs<br>5 needed | MGM QINGDAO                                                                                                                                                                                          |                                                                                            |  |
|                                  | SG-102<br>LOUNGE CHAIR (TY                                                                                                                                                                           | (PE A)                                                                                     |  |
| HOSPITALITY USE                  | -PROJECT NUMBER<br>17126<br>-DRAWING NUMBER<br>3 / 5                                                                                                                                                 |                                                                                            |  |