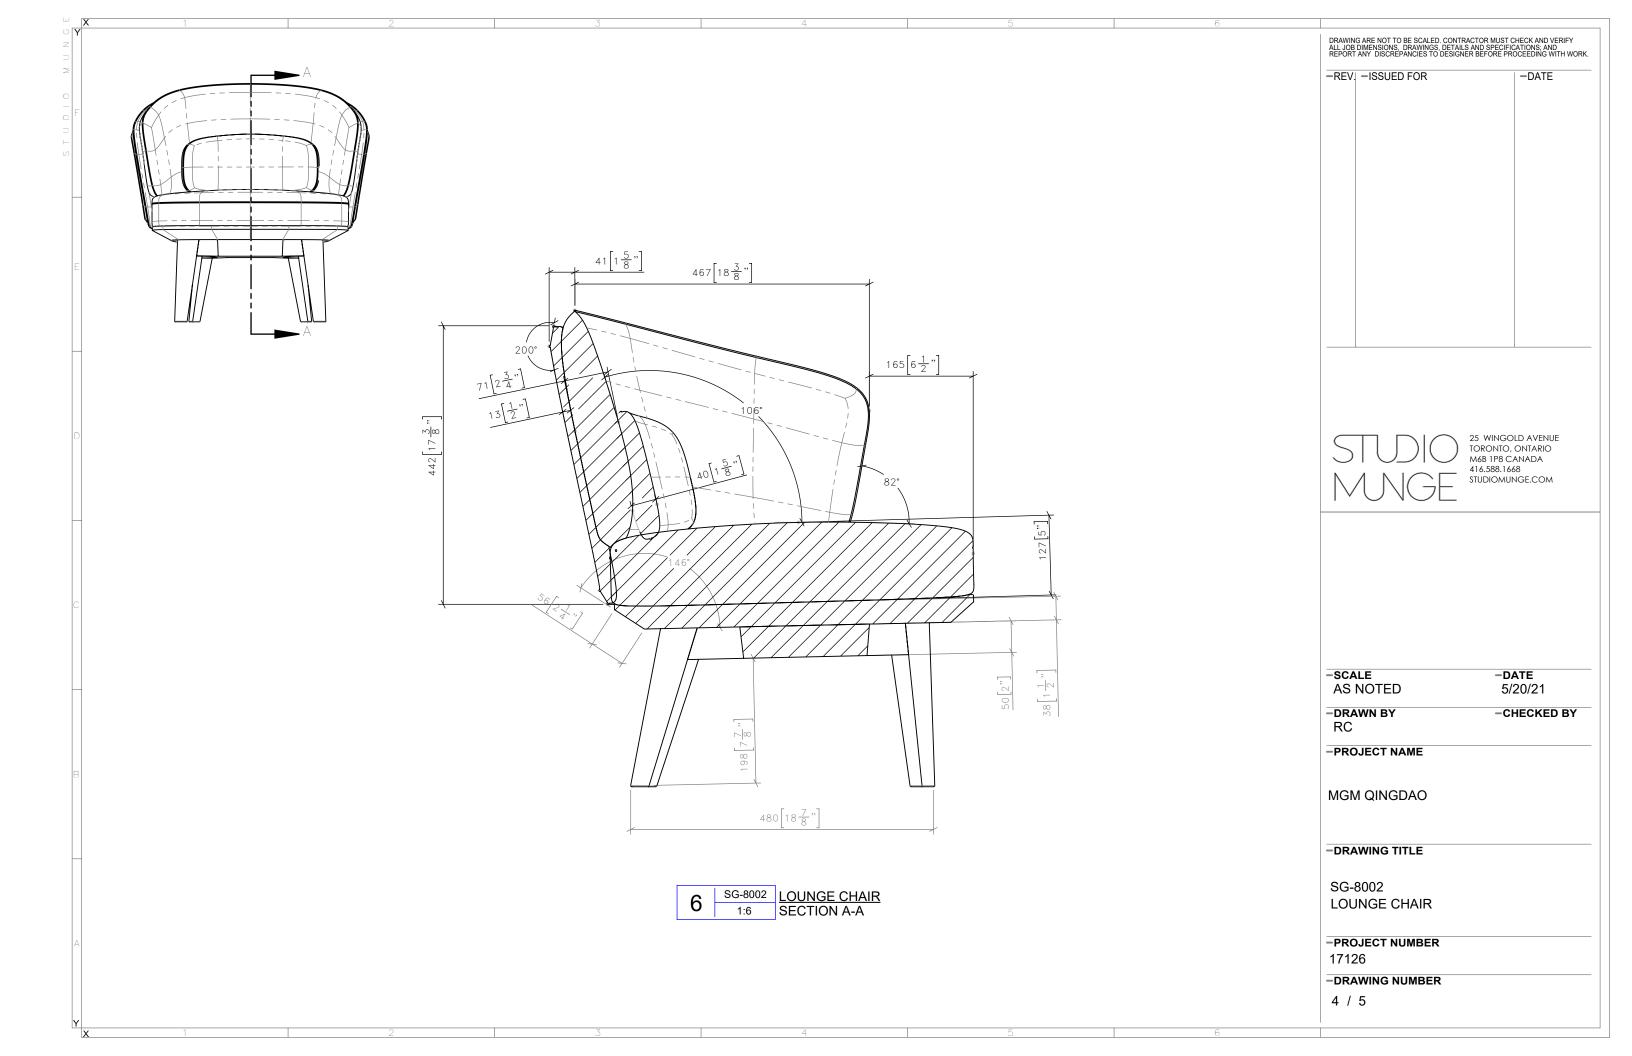

| SEATING INSTRUCTONS:                                                                                                                                                                                                                                                                                                                                                                                                                                                                                                                                                                                                                                                                                                                                                                                                                         |                                     | ACCESSORY CODE                                                                                                     | DESCRIPTION | DRAWING ARE NOT TO BE SCALED.<br>ALL JOB DIMENSIONS, DRAWINGS.<br>REPORT ANY DISCREPANCIES TO L | DRAWING ARE NOT TO BE SCALED. CONTRACTOR MUST CHECK AND VERIFY ALL JOB DIMENSIONS, DRAWINGS, DETAILS AND SPECIFICATIONS: AND REPORT ANY DISCREPANCIES TO DESIGNER BEFORE PROCEEDING WITH WO |  |
|----------------------------------------------------------------------------------------------------------------------------------------------------------------------------------------------------------------------------------------------------------------------------------------------------------------------------------------------------------------------------------------------------------------------------------------------------------------------------------------------------------------------------------------------------------------------------------------------------------------------------------------------------------------------------------------------------------------------------------------------------------------------------------------------------------------------------------------------|-------------------------------------|--------------------------------------------------------------------------------------------------------------------|-------------|-------------------------------------------------------------------------------------------------|---------------------------------------------------------------------------------------------------------------------------------------------------------------------------------------------|--|
| - ALL SEAMS TO BE BLIND UNLESS OTHERWISE SPECIFIED - SUBMITTAL OF SHOP DRAWINGS, FINISH SAMPLES, AND/OR PROTOTYPE TO STUDIO MUNGE FOR REVIEW AND WRITTEN APPROVAL IS REQUIRED FOR ALL PIECES SUPPLIED BY INDICATED VENDOR OR OTHER TO BE TIGHT UPHOLSTERED UNLESS OTHERWISE SPECIFIED - DRAWINGS PROVIDED ARE FOR DESIGN INTENT ONLY - PROVIDE CONTRACT QUALITY LOW PROFILE LEVELERS AS REQUIRED - PROVIDE CONTRACT QUALITY LOW PROFILE GLIDES TO PROTECT FLOOR FROM SCRATCHING - REFER TO DRAWINGS FOR DETAILS - HARDWARE TO BE HIDDEN UNLESS OTHERWISE SPECIFIED - HARDWARE TO BE REVIEWED AND APPROVED BY SM - MANUFACTURER TO ENSURE NO ISSUE WITH SITE ACCESS AND CLEARANCE FOR DELIVERY AND INSTALLATION - PURCHASING AGENT TO SUBMIT ALL NEW SUBSTITUTIONS TO STUDIO MUNGE FOR WRITTEN APPROVAL PRIOR TO MANUFACTURING AND PURCHASING |                                     |                                                                                                                    |             | -REVISSUED FOR                                                                                  | -DATE                                                                                                                                                                                       |  |
| MATERIAL INSTRUCTONS:                                                                                                                                                                                                                                                                                                                                                                                                                                                                                                                                                                                                                                                                                                                                                                                                                        |                                     | REQUIRED ITEM(S) FOR DESIGNER APPROVAL PRIOR TO FABRICATION  SEAMING DIAGRAM SHOP DRAWINGS PROTOTYPE FINISH SAMPLE |             | STUDIO                                                                                          | 25 WINGOLD AVEN<br>TORONTO, ONTARK<br>M6B 1PB CANADA<br>416.588.1668                                                                                                                        |  |
| -MATERIALS TO BE OUTDOOR GRADE WHEN REQUORDER  MATERIAL CODE DESCRIPTION                                                                                                                                                                                                                                                                                                                                                                                                                                                                                                                                                                                                                                                                                                                                                                     | JIRED AND SPECIFIED IN DRAWINGS AND |                                                                                                                    |             |                                                                                                 |                                                                                                                                                                                             |  |
| FAB-8001 LEATHER                                                                                                                                                                                                                                                                                                                                                                                                                                                                                                                                                                                                                                                                                                                                                                                                                             | REFER TO FINISH CUTSHEET            |                                                                                                                    |             |                                                                                                 |                                                                                                                                                                                             |  |
| FAB-8003 FABRIC                                                                                                                                                                                                                                                                                                                                                                                                                                                                                                                                                                                                                                                                                                                                                                                                                              | REFER TO FINISH CUTSHEET            |                                                                                                                    |             | -SCALE AS NOTED -DRAWN BY RC                                                                    | -DATE<br>5/20/21<br>-CHECKED E                                                                                                                                                              |  |
| FF-WD-8001 WOOD                                                                                                                                                                                                                                                                                                                                                                                                                                                                                                                                                                                                                                                                                                                                                                                                                              | REFER TO FINISH CUTSHEET            |                                                                                                                    |             | -PROJECT NAME  MGM QINGDAO                                                                      |                                                                                                                                                                                             |  |
|                                                                                                                                                                                                                                                                                                                                                                                                                                                                                                                                                                                                                                                                                                                                                                                                                                              |                                     |                                                                                                                    |             | -DRAWING TITLE  SG-8002                                                                         |                                                                                                                                                                                             |  |
|                                                                                                                                                                                                                                                                                                                                                                                                                                                                                                                                                                                                                                                                                                                                                                                                                                              |                                     |                                                                                                                    |             | -PROJECT NUMBER 17126                                                                           |                                                                                                                                                                                             |  |
|                                                                                                                                                                                                                                                                                                                                                                                                                                                                                                                                                                                                                                                                                                                                                                                                                                              |                                     |                                                                                                                    |             | DRAWING NUMBER                                                                                  |                                                                                                                                                                                             |  |