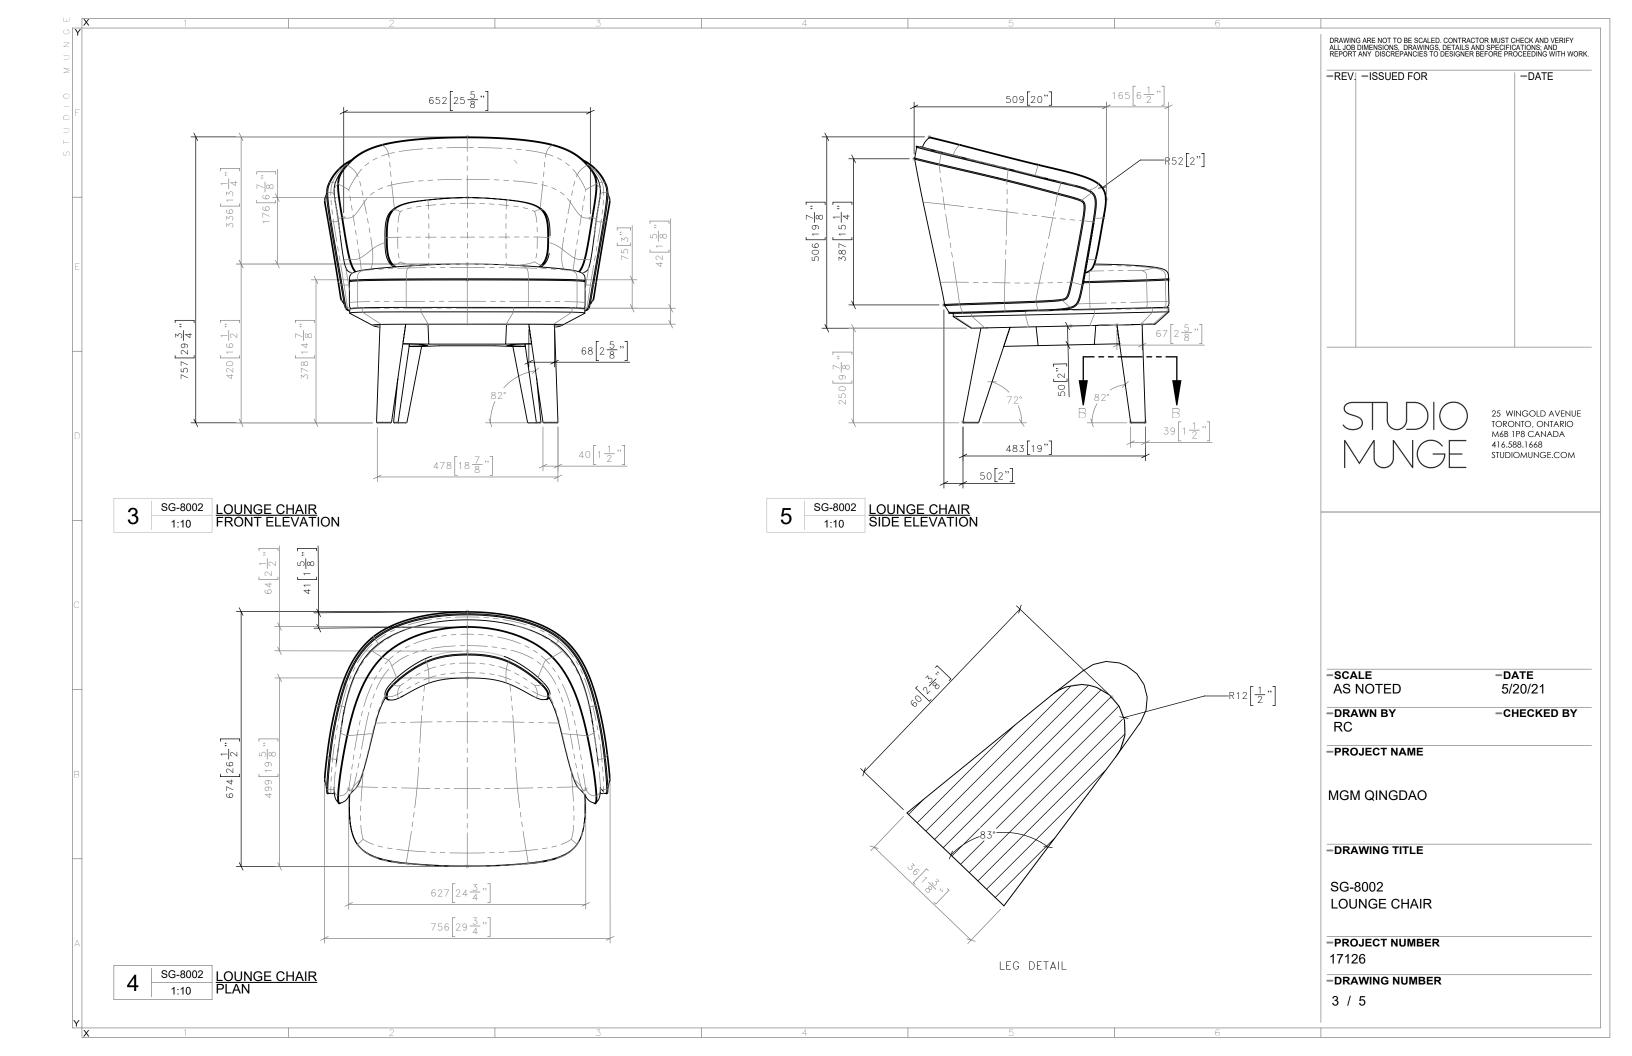

| SEATING INSTRUCTONS:                                                                                                                                                                                                                                                                                                                                                                                                                                                                                                                                                                                                                                                                                                                                                                                                                         |                                     | ACCESSORY CODE                                                                                                     | DESCRIPTION | DRAWING ARE NOT TO BE SCALED.<br>ALL JOB DIMENSIONS, DRAWINGS.<br>REPORT ANY DISCREPANCIES TO L | DRAWING ARE NOT TO BE SCALED. CONTRACTOR MUST CHECK AND VERIFY ALL JOB DIMENSIONS, DRAWINGS, DETAILS AND SPECIFICATIONS: AND REPORT ANY DISCREPANCIES TO DESIGNER BEFORE PROCEEDING WITH WO |  |
|----------------------------------------------------------------------------------------------------------------------------------------------------------------------------------------------------------------------------------------------------------------------------------------------------------------------------------------------------------------------------------------------------------------------------------------------------------------------------------------------------------------------------------------------------------------------------------------------------------------------------------------------------------------------------------------------------------------------------------------------------------------------------------------------------------------------------------------------|-------------------------------------|--------------------------------------------------------------------------------------------------------------------|-------------|-------------------------------------------------------------------------------------------------|---------------------------------------------------------------------------------------------------------------------------------------------------------------------------------------------|--|
| - ALL SEAMS TO BE BLIND UNLESS OTHERWISE SPECIFIED - SUBMITTAL OF SHOP DRAWINGS, FINISH SAMPLES, AND/OR PROTOTYPE TO STUDIO MUNGE FOR REVIEW AND WRITTEN APPROVAL IS REQUIRED FOR ALL PIECES SUPPLIED BY INDICATED VENDOR OR OTHER TO BE TIGHT UPHOLSTERED UNLESS OTHERWISE SPECIFIED - DRAWINGS PROVIDED ARE FOR DESIGN INTENT ONLY - PROVIDE CONTRACT QUALITY LOW PROFILE LEVELERS AS REQUIRED - PROVIDE CONTRACT QUALITY LOW PROFILE GLIDES TO PROTECT FLOOR FROM SCRATCHING - REFER TO DRAWINGS FOR DETAILS - HARDWARE TO BE HIDDEN UNLESS OTHERWISE SPECIFIED - HARDWARE TO BE REVIEWED AND APPROVED BY SM - MANUFACTURER TO ENSURE NO ISSUE WITH SITE ACCESS AND CLEARANCE FOR DELIVERY AND INSTALLATION - PURCHASING AGENT TO SUBMIT ALL NEW SUBSTITUTIONS TO STUDIO MUNGE FOR WRITTEN APPROVAL PRIOR TO MANUFACTURING AND PURCHASING |                                     |                                                                                                                    |             | -REVISSUED FOR                                                                                  | -DATE                                                                                                                                                                                       |  |
| MATERIAL INSTRUCTONS:                                                                                                                                                                                                                                                                                                                                                                                                                                                                                                                                                                                                                                                                                                                                                                                                                        |                                     | REQUIRED ITEM(S) FOR DESIGNER APPROVAL PRIOR TO FABRICATION  SEAMING DIAGRAM SHOP DRAWINGS PROTOTYPE FINISH SAMPLE |             | STUDIO                                                                                          | 25 WINGOLD AVEN<br>TORONTO, ONTARK<br>M6B 1PB CANADA<br>416.588.1668                                                                                                                        |  |
| -MATERIALS TO BE OUTDOOR GRADE WHEN REQUORDER  MATERIAL CODE DESCRIPTION                                                                                                                                                                                                                                                                                                                                                                                                                                                                                                                                                                                                                                                                                                                                                                     | JIRED AND SPECIFIED IN DRAWINGS AND |                                                                                                                    |             |                                                                                                 |                                                                                                                                                                                             |  |
| FAB-8001 LEATHER                                                                                                                                                                                                                                                                                                                                                                                                                                                                                                                                                                                                                                                                                                                                                                                                                             | REFER TO FINISH CUTSHEET            |                                                                                                                    |             |                                                                                                 |                                                                                                                                                                                             |  |
| FAB-8003 FABRIC                                                                                                                                                                                                                                                                                                                                                                                                                                                                                                                                                                                                                                                                                                                                                                                                                              | REFER TO FINISH CUTSHEET            |                                                                                                                    |             | -SCALE AS NOTED -DRAWN BY RC                                                                    | -DATE<br>5/20/21<br>-CHECKED E                                                                                                                                                              |  |
| FF-WD-8001 WOOD                                                                                                                                                                                                                                                                                                                                                                                                                                                                                                                                                                                                                                                                                                                                                                                                                              | REFER TO FINISH CUTSHEET            |                                                                                                                    |             | -PROJECT NAME  MGM QINGDAO                                                                      |                                                                                                                                                                                             |  |
|                                                                                                                                                                                                                                                                                                                                                                                                                                                                                                                                                                                                                                                                                                                                                                                                                                              |                                     |                                                                                                                    |             | -DRAWING TITLE  SG-8002                                                                         |                                                                                                                                                                                             |  |
|                                                                                                                                                                                                                                                                                                                                                                                                                                                                                                                                                                                                                                                                                                                                                                                                                                              |                                     |                                                                                                                    |             | -PROJECT NUMBER 17126                                                                           |                                                                                                                                                                                             |  |
|                                                                                                                                                                                                                                                                                                                                                                                                                                                                                                                                                                                                                                                                                                                                                                                                                                              |                                     |                                                                                                                    |             | DRAWING NUMBER                                                                                  |                                                                                                                                                                                             |  |