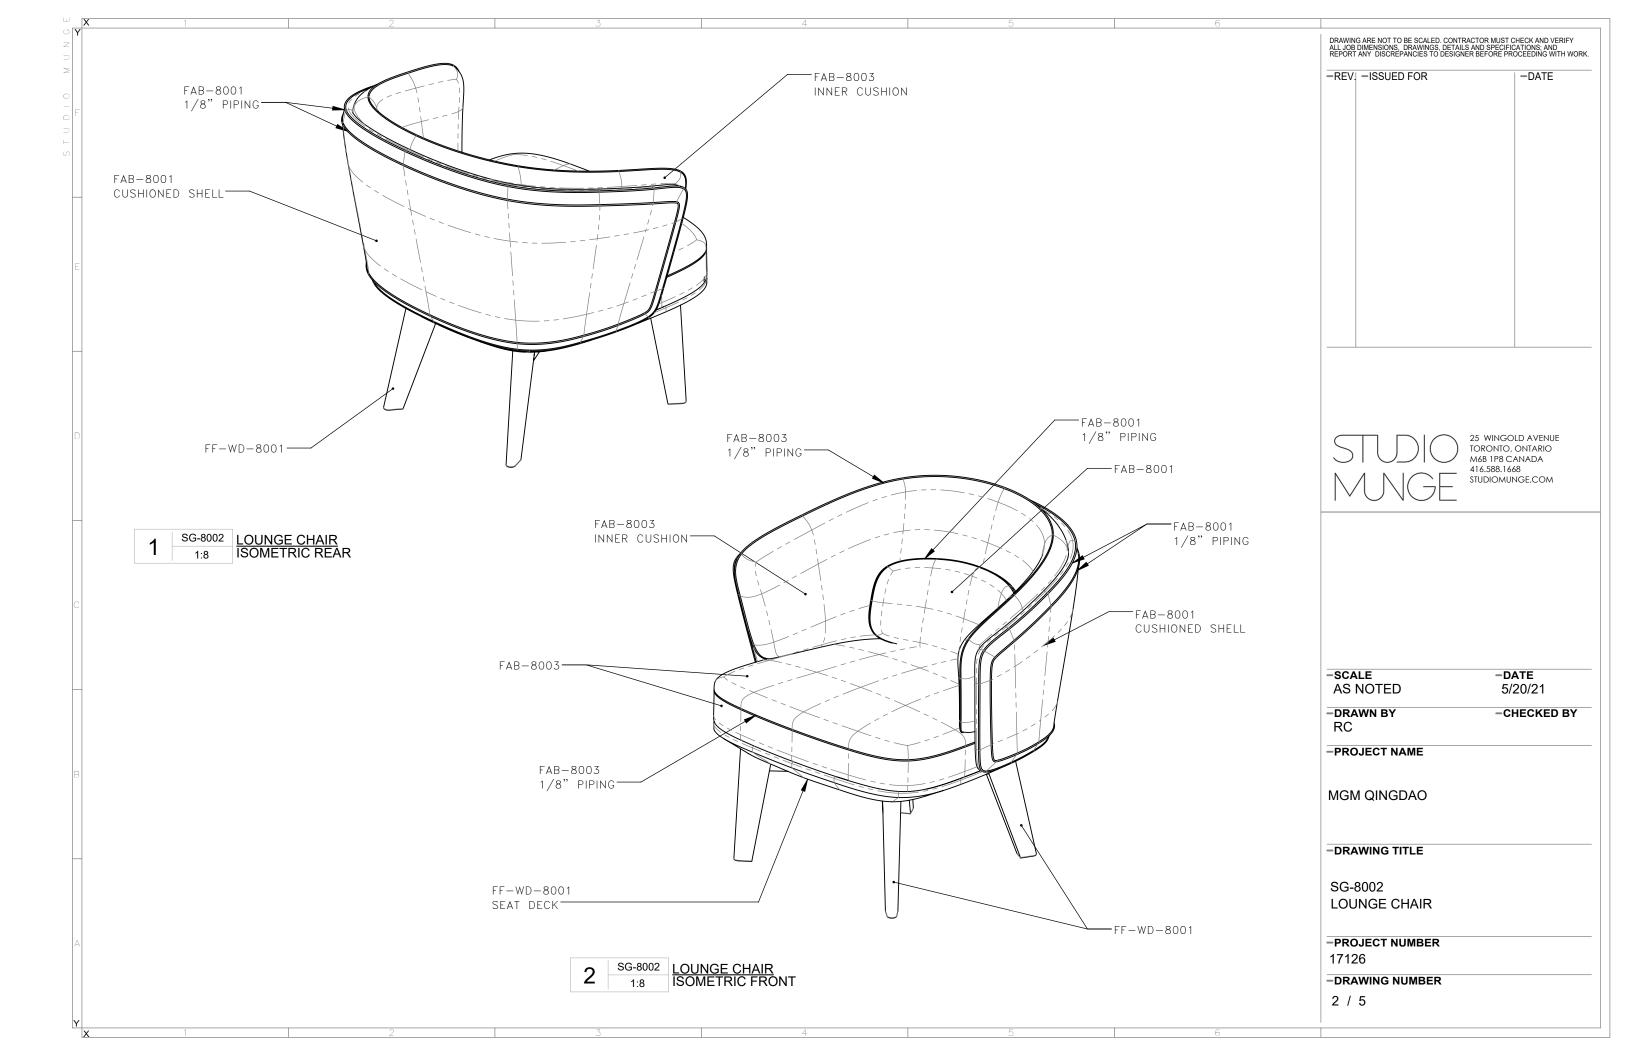

| SEATING INSTRUCTONS:                                                                                                                                                                                                                                                                                                                                                                                                                                                                                                                                                                                                                                                                                                                                                                                                                         |                                     | ACCESSORY CODE                                                                                                     | DESCRIPTION | DRAWING ARE NOT TO BE SCALED.<br>ALL JOB DIMENSIONS, DRAWINGS.<br>REPORT ANY DISCREPANCIES TO L | DRAWING ARE NOT TO BE SCALED. CONTRACTOR MUST CHECK AND VERIFY ALL JOB DIMENSIONS, DRAWINGS, DETAILS AND SPECIFICATIONS: AND REPORT ANY DISCREPANCIES TO DESIGNER BEFORE PROCEEDING WITH WO |  |
|----------------------------------------------------------------------------------------------------------------------------------------------------------------------------------------------------------------------------------------------------------------------------------------------------------------------------------------------------------------------------------------------------------------------------------------------------------------------------------------------------------------------------------------------------------------------------------------------------------------------------------------------------------------------------------------------------------------------------------------------------------------------------------------------------------------------------------------------|-------------------------------------|--------------------------------------------------------------------------------------------------------------------|-------------|-------------------------------------------------------------------------------------------------|---------------------------------------------------------------------------------------------------------------------------------------------------------------------------------------------|--|
| - ALL SEAMS TO BE BLIND UNLESS OTHERWISE SPECIFIED - SUBMITTAL OF SHOP DRAWINGS, FINISH SAMPLES, AND/OR PROTOTYPE TO STUDIO MUNGE FOR REVIEW AND WRITTEN APPROVAL IS REQUIRED FOR ALL PIECES SUPPLIED BY INDICATED VENDOR OR OTHER TO BE TIGHT UPHOLSTERED UNLESS OTHERWISE SPECIFIED - DRAWINGS PROVIDED ARE FOR DESIGN INTENT ONLY - PROVIDE CONTRACT QUALITY LOW PROFILE LEVELERS AS REQUIRED - PROVIDE CONTRACT QUALITY LOW PROFILE GLIDES TO PROTECT FLOOR FROM SCRATCHING - REFER TO DRAWINGS FOR DETAILS - HARDWARE TO BE HIDDEN UNLESS OTHERWISE SPECIFIED - HARDWARE TO BE REVIEWED AND APPROVED BY SM - MANUFACTURER TO ENSURE NO ISSUE WITH SITE ACCESS AND CLEARANCE FOR DELIVERY AND INSTALLATION - PURCHASING AGENT TO SUBMIT ALL NEW SUBSTITUTIONS TO STUDIO MUNGE FOR WRITTEN APPROVAL PRIOR TO MANUFACTURING AND PURCHASING |                                     |                                                                                                                    |             | -REVISSUED FOR                                                                                  | -DATE                                                                                                                                                                                       |  |
| MATERIAL INSTRUCTONS:                                                                                                                                                                                                                                                                                                                                                                                                                                                                                                                                                                                                                                                                                                                                                                                                                        |                                     | REQUIRED ITEM(S) FOR DESIGNER APPROVAL PRIOR TO FABRICATION  SEAMING DIAGRAM SHOP DRAWINGS PROTOTYPE FINISH SAMPLE |             | STUDIO                                                                                          | 25 WINGOLD AVEN<br>TORONTO, ONTARK<br>M6B 1PB CANADA<br>416.588.1668                                                                                                                        |  |
| -MATERIALS TO BE OUTDOOR GRADE WHEN REQUORDER  MATERIAL CODE DESCRIPTION                                                                                                                                                                                                                                                                                                                                                                                                                                                                                                                                                                                                                                                                                                                                                                     | JIRED AND SPECIFIED IN DRAWINGS AND |                                                                                                                    |             |                                                                                                 |                                                                                                                                                                                             |  |
| FAB-8001 LEATHER                                                                                                                                                                                                                                                                                                                                                                                                                                                                                                                                                                                                                                                                                                                                                                                                                             | REFER TO FINISH CUTSHEET            |                                                                                                                    |             |                                                                                                 |                                                                                                                                                                                             |  |
| FAB-8003 FABRIC                                                                                                                                                                                                                                                                                                                                                                                                                                                                                                                                                                                                                                                                                                                                                                                                                              | REFER TO FINISH CUTSHEET            |                                                                                                                    |             | -SCALE AS NOTED -DRAWN BY RC                                                                    | -DATE<br>5/20/21<br>-CHECKED E                                                                                                                                                              |  |
| FF-WD-8001 WOOD                                                                                                                                                                                                                                                                                                                                                                                                                                                                                                                                                                                                                                                                                                                                                                                                                              | REFER TO FINISH CUTSHEET            |                                                                                                                    |             | -PROJECT NAME  MGM QINGDAO                                                                      |                                                                                                                                                                                             |  |
|                                                                                                                                                                                                                                                                                                                                                                                                                                                                                                                                                                                                                                                                                                                                                                                                                                              |                                     |                                                                                                                    |             | -DRAWING TITLE  SG-8002                                                                         |                                                                                                                                                                                             |  |
|                                                                                                                                                                                                                                                                                                                                                                                                                                                                                                                                                                                                                                                                                                                                                                                                                                              |                                     |                                                                                                                    |             | -PROJECT NUMBER 17126                                                                           |                                                                                                                                                                                             |  |
|                                                                                                                                                                                                                                                                                                                                                                                                                                                                                                                                                                                                                                                                                                                                                                                                                                              |                                     |                                                                                                                    |             | DRAWING NUMBER                                                                                  |                                                                                                                                                                                             |  |