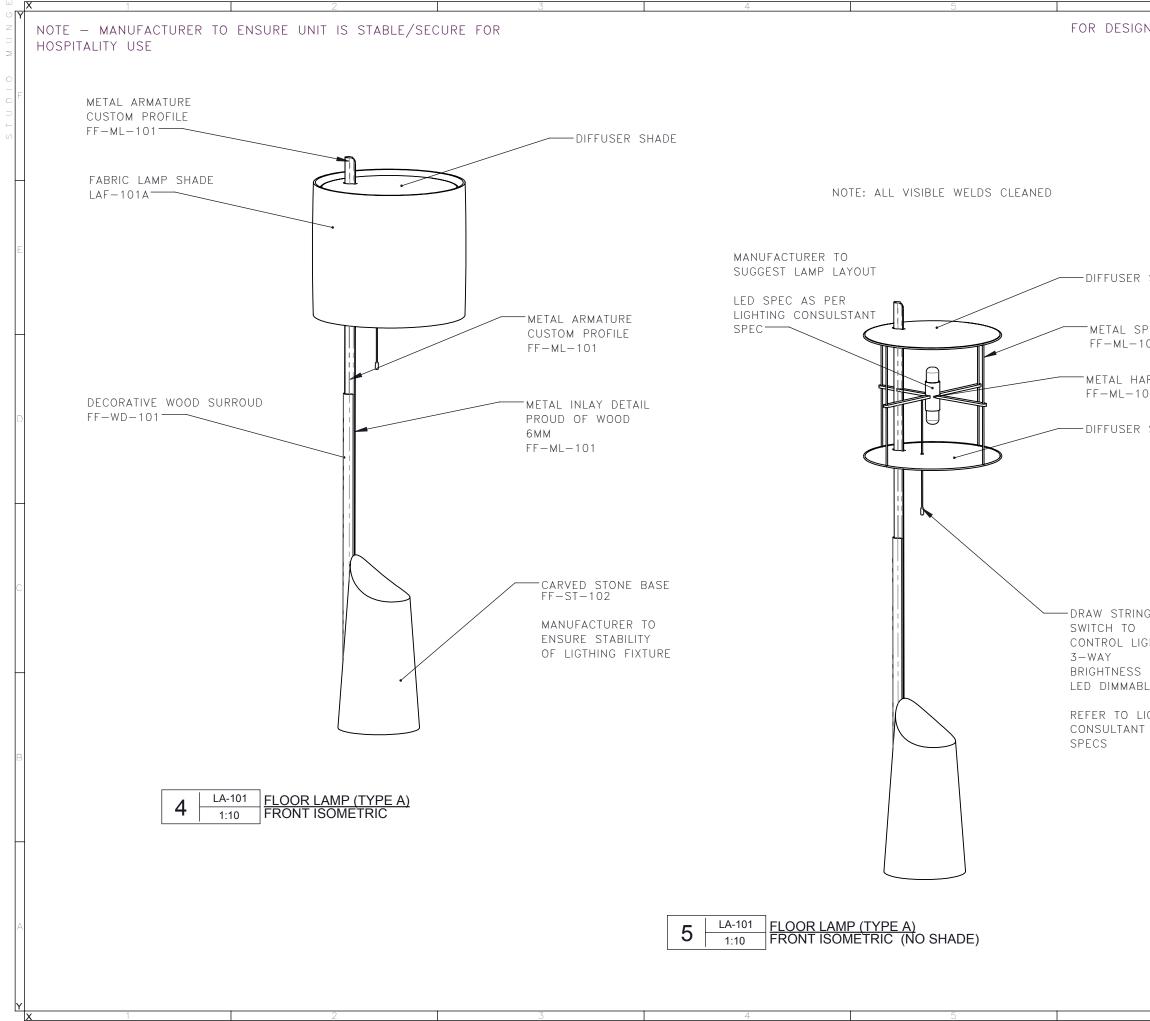

| 6              |                                                                                                                                                                                                      |  |  |
|----------------|------------------------------------------------------------------------------------------------------------------------------------------------------------------------------------------------------|--|--|
| N INTENT ONLY  | DRAWING ARE NOT TO BE SCALED. CONTRACTOR MUST CHECK AND VERIFY<br>ALL JOB DIMENSIONS, DRAWINGS, DETAILS AND SPECIFICATIONS, AND<br>REPORT ANY DISCREPANCIES TO DESIGNER BEFORE PROCEEDING WITH WORK. |  |  |
|                | -REV! -ISSUED FOR  -DATE                                                                                                                                                                             |  |  |
|                |                                                                                                                                                                                                      |  |  |
|                |                                                                                                                                                                                                      |  |  |
|                |                                                                                                                                                                                                      |  |  |
|                |                                                                                                                                                                                                      |  |  |
|                |                                                                                                                                                                                                      |  |  |
|                |                                                                                                                                                                                                      |  |  |
|                |                                                                                                                                                                                                      |  |  |
| SHADE          |                                                                                                                                                                                                      |  |  |
|                |                                                                                                                                                                                                      |  |  |
| PIDER<br>I 0 1 |                                                                                                                                                                                                      |  |  |
|                |                                                                                                                                                                                                      |  |  |
| ARP<br>01      |                                                                                                                                                                                                      |  |  |
| SHADE          |                                                                                                                                                                                                      |  |  |
| SHADE          | S S S S S S S S S S S S S S S S S S S                                                                                                                                                                |  |  |
|                | STUDIOMUNGE.COM                                                                                                                                                                                      |  |  |
|                |                                                                                                                                                                                                      |  |  |
|                |                                                                                                                                                                                                      |  |  |
|                |                                                                                                                                                                                                      |  |  |
|                |                                                                                                                                                                                                      |  |  |
| G              |                                                                                                                                                                                                      |  |  |
| GHT            | -SCALE -DATE                                                                                                                                                                                         |  |  |
|                | AS NOTED 6/11/19                                                                                                                                                                                     |  |  |
|                | -DRAWN BY -CHECKED BY                                                                                                                                                                                |  |  |
| IGHTING<br>T   |                                                                                                                                                                                                      |  |  |
|                |                                                                                                                                                                                                      |  |  |
|                | MGM QINGDAO                                                                                                                                                                                          |  |  |
|                |                                                                                                                                                                                                      |  |  |
|                | -DRAWING TITLE                                                                                                                                                                                       |  |  |
|                |                                                                                                                                                                                                      |  |  |
|                | FLOOR LAMP (TYPE A)                                                                                                                                                                                  |  |  |
|                |                                                                                                                                                                                                      |  |  |
|                | 17126                                                                                                                                                                                                |  |  |
|                | 2 / 3                                                                                                                                                                                                |  |  |
| 6              |                                                                                                                                                                                                      |  |  |