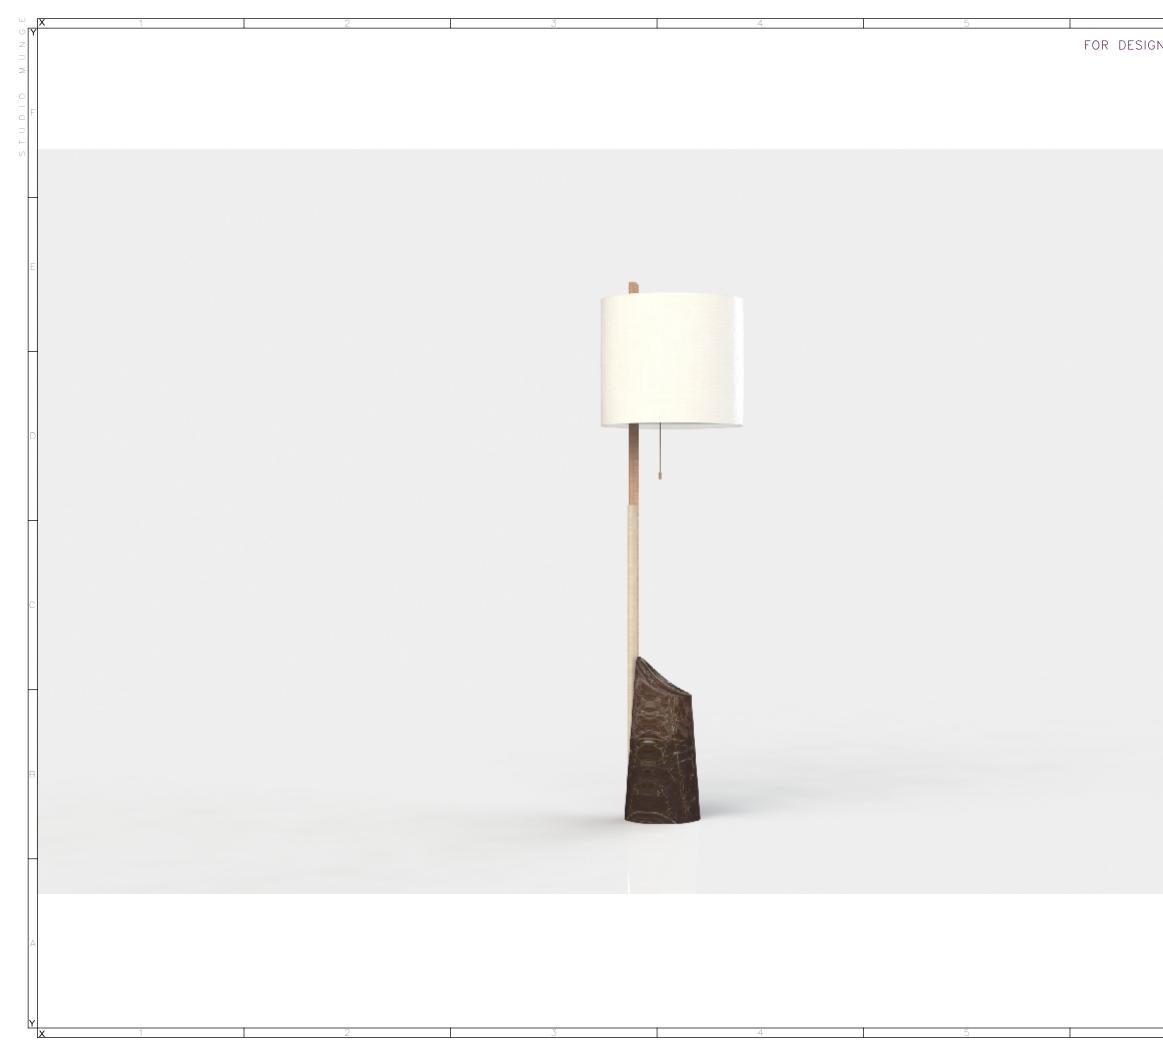

| 6                  |                                                                                                                                                                                                                                  |
|--------------------|----------------------------------------------------------------------------------------------------------------------------------------------------------------------------------------------------------------------------------|
| 6<br>N INTENT ONLY | DRAWING ARE NOT TO BE SCALED. CONTRACTOR MUST CHECK AND VERIFY<br>ALL JOB DIMENSIONS, DRAWINGS, DETAILS AND SPECIFICATIONS; AND<br>REPORT ANY DISCREPANCIES TO DESIGNER BEFORE PROCEEDING WITH WORK.<br>-REV.I -ISSUED FOR -DATE |
|                    | STUDIO<br>MGB 1P8 CANADA<br>416.588.1668<br>STUDIOMUNGE.COM                                                                                                                                                                      |
|                    | -SCALE -DATE   AS NOTED 6/11/19   -DRAWN BY -CHECKED BY   LS -PROJECT NAME   MGM QINGDAO                                                                                                                                         |
|                    | -DRAWING TITLE<br>LA-101<br>FLOOR LAMP (TYPE A)<br>-PROJECT NUMBER<br>17126<br>-DRAWING NUMBER<br>3 / 3                                                                                                                          |
|                    | LA-101<br>FLOOR LAMP (TYPE A)<br>-PROJECT NUMBER<br>17126                                                                                                                                                                        |