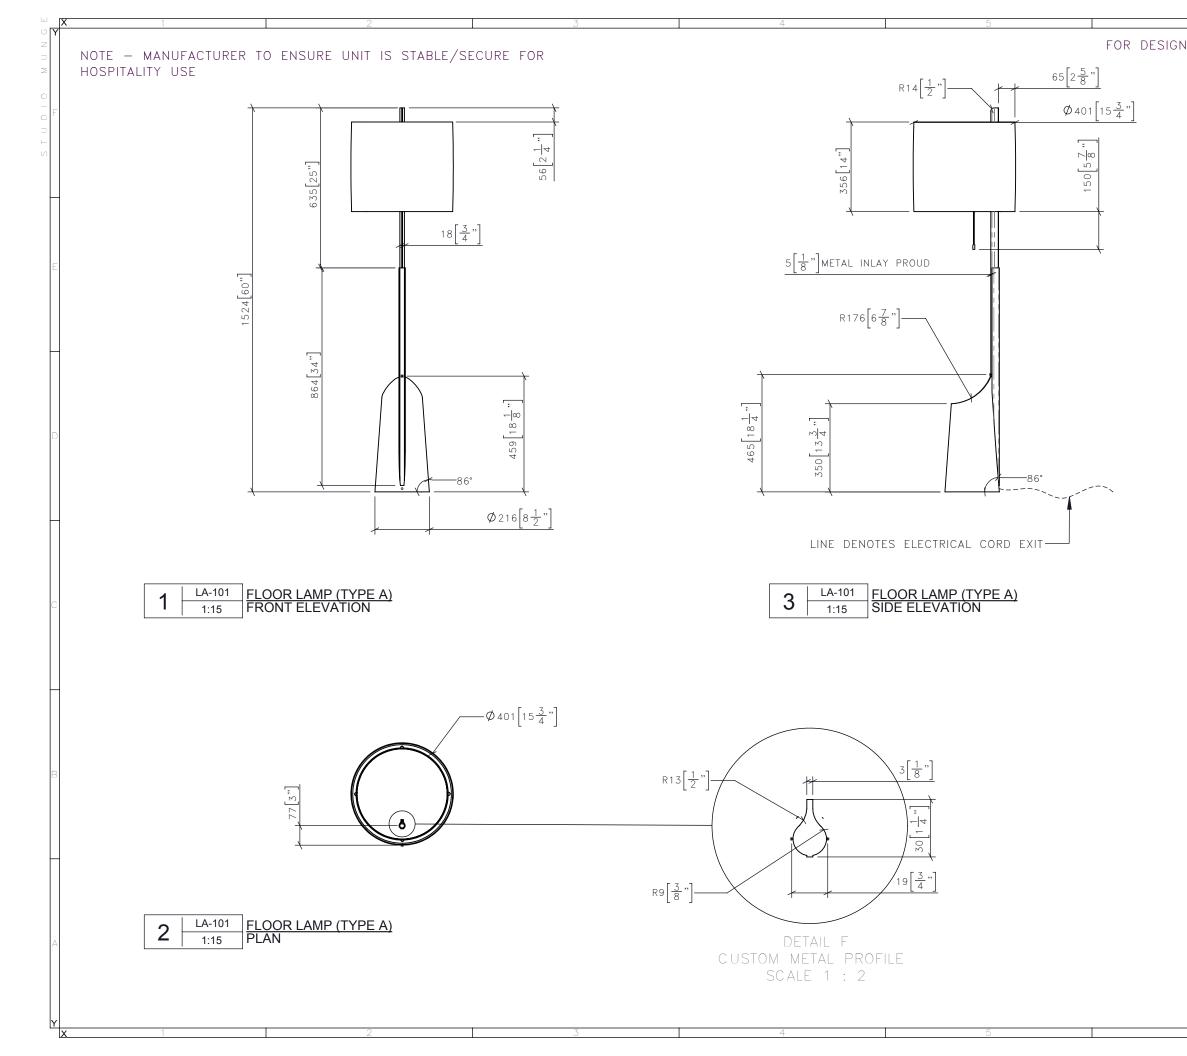

| 6             |                                                                                                                                                                  |                                                                  |
|---------------|------------------------------------------------------------------------------------------------------------------------------------------------------------------|------------------------------------------------------------------|
| N INTENT ONLY | DRAWING ARE NOT TO BE SCALED. CONTRACTOR MU<br>ALL JOB DIMENSIONS, DRAWINGS, DETAILS AND SPEC<br>REPORT ANY DISCREPANCIES TO DESIGNER BEFORE<br>-REV -ISSUED FOR | ST CHECK AND VERIFY<br>JIFICATIONS: AND<br>PROCEEDING WITH WORK. |
|               |                                                                                                                                                                  |                                                                  |
|               |                                                                                                                                                                  |                                                                  |
|               |                                                                                                                                                                  |                                                                  |
|               |                                                                                                                                                                  |                                                                  |
|               |                                                                                                                                                                  |                                                                  |
|               |                                                                                                                                                                  |                                                                  |
|               |                                                                                                                                                                  |                                                                  |
|               |                                                                                                                                                                  |                                                                  |
|               |                                                                                                                                                                  |                                                                  |
|               |                                                                                                                                                                  |                                                                  |
|               |                                                                                                                                                                  |                                                                  |
|               | 🥆       ) ( ) TORONI                                                                                                                                             | GOLD AVENUE<br>O, ONTARIO<br>CANADA                              |
|               |                                                                                                                                                                  | 1668<br>MUNGE.COM                                                |
|               |                                                                                                                                                                  |                                                                  |
|               |                                                                                                                                                                  |                                                                  |
|               |                                                                                                                                                                  |                                                                  |
|               |                                                                                                                                                                  |                                                                  |
|               |                                                                                                                                                                  |                                                                  |
|               |                                                                                                                                                                  | <b>DATE</b><br>6/11/19                                           |
|               | -DRAWN BY -                                                                                                                                                      | CHECKED BY                                                       |
|               | LS<br>-PROJECT NAME                                                                                                                                              |                                                                  |
|               |                                                                                                                                                                  |                                                                  |
|               | MGM QINGDAO                                                                                                                                                      |                                                                  |
|               |                                                                                                                                                                  |                                                                  |
|               | -DRAWING TITLE                                                                                                                                                   |                                                                  |
|               | LA-101<br>FLOOR LAMP (TYPE A)                                                                                                                                    |                                                                  |
|               | -PROJECT NUMBER                                                                                                                                                  |                                                                  |
|               | 17126                                                                                                                                                            |                                                                  |
|               | -DRAWING NUMBER                                                                                                                                                  |                                                                  |
|               |                                                                                                                                                                  |                                                                  |