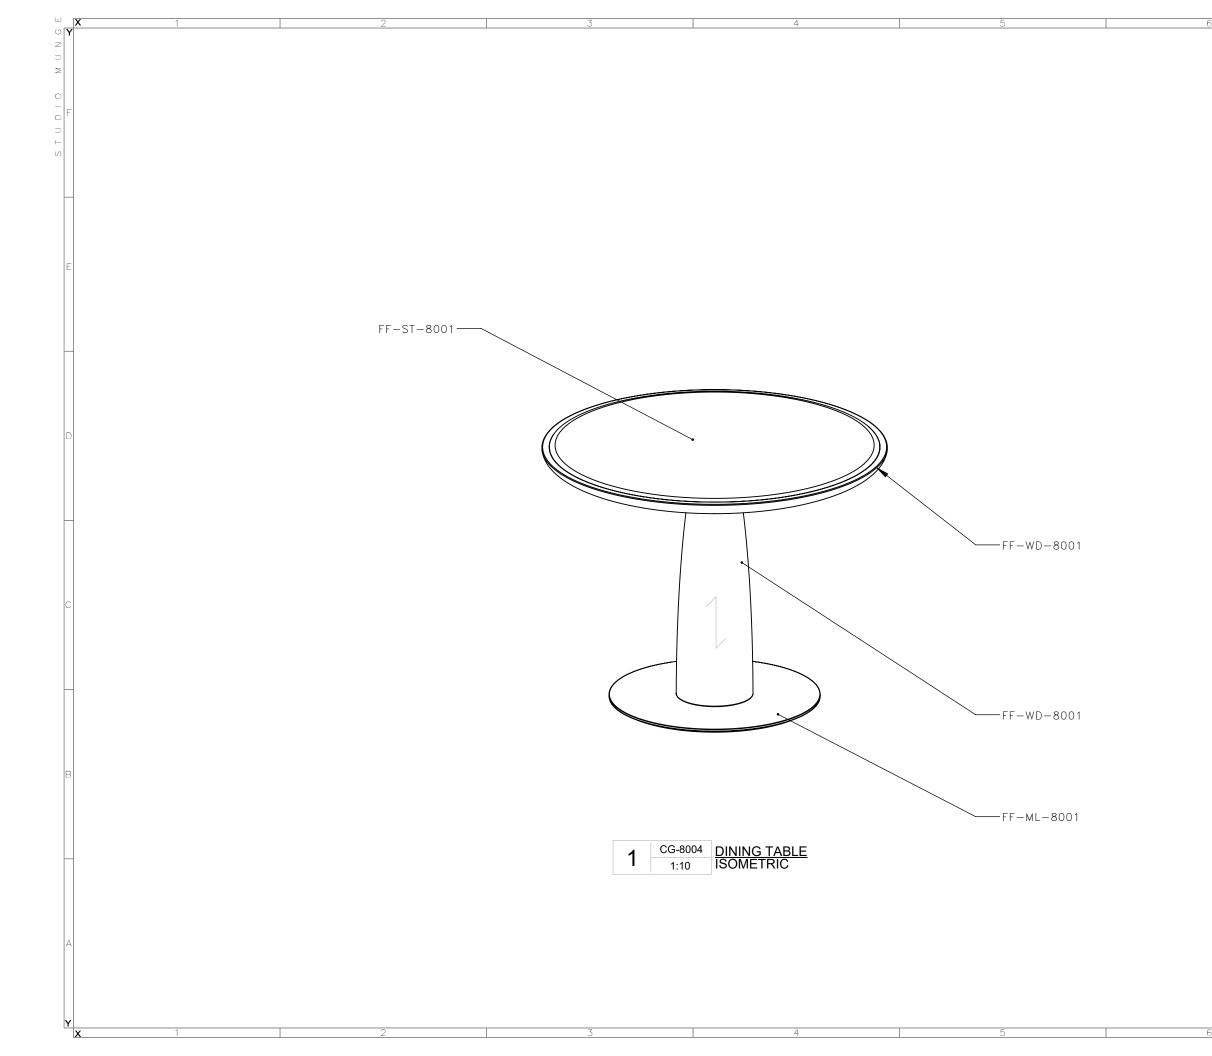

| CASE GOODS IN                                                                                                                                                                                                                                                                                                                                         | ISTRUCTONS:                                                                                                                                                                                                                                                                                                                                                                                                                                                                                                                                                                                                                                                          |                                                                                                                                                                                                                                                                                                                                                                   | EQUIPMENT CODE  | EQUIP                 | MENT DESCRIPTION      |
|-------------------------------------------------------------------------------------------------------------------------------------------------------------------------------------------------------------------------------------------------------------------------------------------------------------------------------------------------------|----------------------------------------------------------------------------------------------------------------------------------------------------------------------------------------------------------------------------------------------------------------------------------------------------------------------------------------------------------------------------------------------------------------------------------------------------------------------------------------------------------------------------------------------------------------------------------------------------------------------------------------------------------------------|-------------------------------------------------------------------------------------------------------------------------------------------------------------------------------------------------------------------------------------------------------------------------------------------------------------------------------------------------------------------|-----------------|-----------------------|-----------------------|
| - DRAWINGS PRO<br>- SUBMITTAL OF S<br>MUNGE FOR REV<br>INDICATED VENI<br>-PROVIDE CONT<br>-PROVIDE CONT<br>SCRATCHING<br>-PROVIDE CONT<br>COMPONENTS L<br>-PROVIDE CONT<br>-REFER TO DRAW<br>-BLOCKING TO E<br>-INTEGRATED LIC<br>-HARDWARE TO<br>- WOOD CONST<br>AND VERMIN, AI<br>FUMIGATION MA<br>-ALL WELDS ON<br>- PURCHASING A<br>APPROVAL PRIC | OVIDED ARE FOR DESIGN INTENT ONL<br>SHOP DRAWINGS, FINISH SAMPLES, AN<br>VIEW AND WRITTEN APPROVAL IS REQ<br>DOR OR OTHER.<br>TRACT QUALITY LOW PROFILE LEVELER<br>TRACT QUALITY LOW PROFILE GLIDES T<br>TRACT QUALITY UNDER-MOUNTED SOF<br>JNLESS OTHERWISE SPECIFIED<br>TRACT QUALITY SOFT CLOSE HINGED L<br>VINGS FOR DETAILS<br>BE COORDINATED ONSITE TO PREVENT<br>GHTING TO BE COORDINATED WITH EL<br>BE REVIEWED AND APPROVED BY SM<br>TRUCTION IS TO BE SELECTED, SEASONT<br>ND KILN-DRIED TO A MOISTURE CONTI<br>AY BE REQUIRED DEPENDING ON COL<br>METAL TO BE GROUND SMOOTH AND<br>AGENT TO SUBMIT ALL NEW SUBSTITUTION<br>OR TO MANUFACTURING AND PURCHA | ND/OR PROTOTYPE TO STUDIO<br>UIRED FOR ALL PIECES SUPPLIED BY<br>S AS REQUIRED<br>TO PROTECT FLOOR FROM<br>T CLOSE SLIDES FOR PULL OUT<br>UNLESS OTHERWISE SPECIFIED<br>T TIPPING<br>ECTRICAL ENGINEER<br>ED, FREE OF KNOTS, FREE OF WORMS<br>ENT NOT TO EXCEED 7%. IF IMPORTED,<br>UNTRY OF ORIGIN AND CERTIFICATE<br>O CLEAN<br>ONS TO STUDIO MUNGE FOR WRITTEN | REQUIRED ITEM(S | 5) FOR DESIGNER APPRC | OVAL PRIOR TO FABRICA |
| MATERIAL INSTR                                                                                                                                                                                                                                                                                                                                        |                                                                                                                                                                                                                                                                                                                                                                                                                                                                                                                                                                                                                                                                      |                                                                                                                                                                                                                                                                                                                                                                   | SEAMING DIAGRAM | SHOP DRAWINGS         | PROTOTYPE             |
| ORDER                                                                                                                                                                                                                                                                                                                                                 | BE OUTDOOR GRADE WHEN REQUIREI                                                                                                                                                                                                                                                                                                                                                                                                                                                                                                                                                                                                                                       |                                                                                                                                                                                                                                                                                                                                                                   |                 |                       |                       |
| MATERIAL CODE                                                                                                                                                                                                                                                                                                                                         | DESCRIPTION                                                                                                                                                                                                                                                                                                                                                                                                                                                                                                                                                                                                                                                          | COLOR/FINISH                                                                                                                                                                                                                                                                                                                                                      |                 |                       |                       |
| FF-ST-8001<br>FF-WD-8001                                                                                                                                                                                                                                                                                                                              | STONE                                                                                                                                                                                                                                                                                                                                                                                                                                                                                                                                                                                                                                                                | REFER TO FINISH<br>CUTSHEET<br>REFER TO FINISH<br>CUTSHEET                                                                                                                                                                                                                                                                                                        |                 |                       |                       |
| FF-ML-8001                                                                                                                                                                                                                                                                                                                                            | METAL                                                                                                                                                                                                                                                                                                                                                                                                                                                                                                                                                                                                                                                                | REFER TO FINISH<br>CUTSHEET                                                                                                                                                                                                                                                                                                                                       |                 |                       |                       |
|                                                                                                                                                                                                                                                                                                                                                       |                                                                                                                                                                                                                                                                                                                                                                                                                                                                                                                                                                                                                                                                      |                                                                                                                                                                                                                                                                                                                                                                   |                 |                       |                       |
|                                                                                                                                                                                                                                                                                                                                                       |                                                                                                                                                                                                                                                                                                                                                                                                                                                                                                                                                                                                                                                                      |                                                                                                                                                                                                                                                                                                                                                                   |                 |                       |                       |