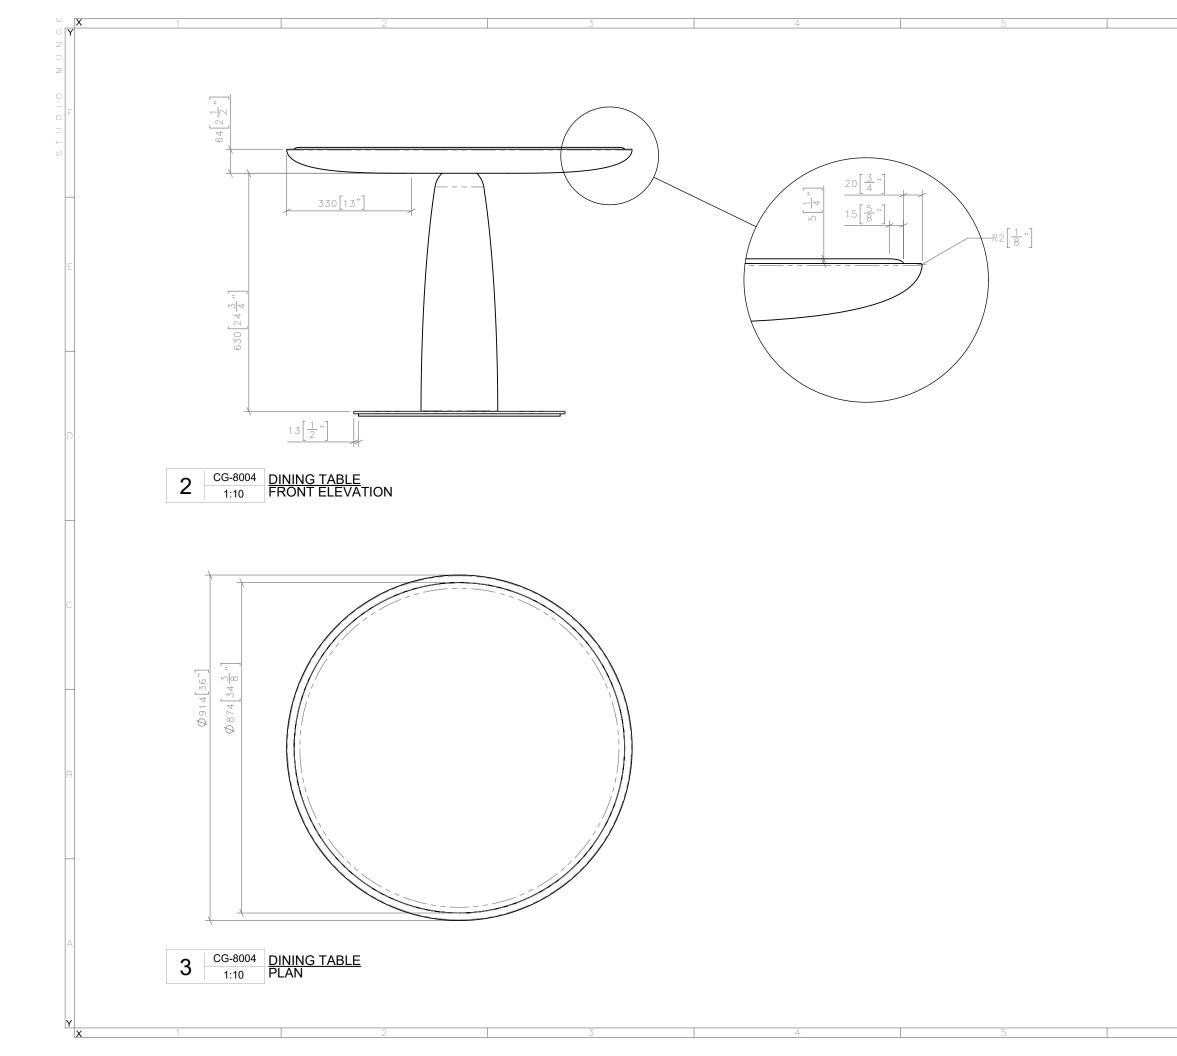

| CASE GOODS IN                                                                                                                                                                                                                                                                                                                                         | ISTRUCTONS:                                                                                                                                                                                                                                                                                                                                                                                                                                                                                                                                                                                                                                                          |                                                                                                                                                                                                                                                                                                                                                                   | EQUIPMENT CODE  | EQUIP                 | MENT DESCRIPTION      |
|-------------------------------------------------------------------------------------------------------------------------------------------------------------------------------------------------------------------------------------------------------------------------------------------------------------------------------------------------------|----------------------------------------------------------------------------------------------------------------------------------------------------------------------------------------------------------------------------------------------------------------------------------------------------------------------------------------------------------------------------------------------------------------------------------------------------------------------------------------------------------------------------------------------------------------------------------------------------------------------------------------------------------------------|-------------------------------------------------------------------------------------------------------------------------------------------------------------------------------------------------------------------------------------------------------------------------------------------------------------------------------------------------------------------|-----------------|-----------------------|-----------------------|
| - DRAWINGS PRO<br>- SUBMITTAL OF S<br>MUNGE FOR REV<br>INDICATED VENI<br>-PROVIDE CONT<br>-PROVIDE CONT<br>SCRATCHING<br>-PROVIDE CONT<br>COMPONENTS L<br>-PROVIDE CONT<br>-REFER TO DRAW<br>-BLOCKING TO E<br>-INTEGRATED LIC<br>-HARDWARE TO<br>- WOOD CONST<br>AND VERMIN, AI<br>FUMIGATION MA<br>-ALL WELDS ON<br>- PURCHASING A<br>APPROVAL PRIC | OVIDED ARE FOR DESIGN INTENT ONL<br>SHOP DRAWINGS, FINISH SAMPLES, AN<br>VIEW AND WRITTEN APPROVAL IS REQ<br>DOR OR OTHER.<br>TRACT QUALITY LOW PROFILE LEVELER<br>TRACT QUALITY LOW PROFILE GLIDES T<br>TRACT QUALITY UNDER-MOUNTED SOF<br>JNLESS OTHERWISE SPECIFIED<br>TRACT QUALITY SOFT CLOSE HINGED L<br>VINGS FOR DETAILS<br>BE COORDINATED ONSITE TO PREVENT<br>GHTING TO BE COORDINATED WITH EL<br>BE REVIEWED AND APPROVED BY SM<br>TRUCTION IS TO BE SELECTED, SEASONT<br>ND KILN-DRIED TO A MOISTURE CONTI<br>AY BE REQUIRED DEPENDING ON COL<br>METAL TO BE GROUND SMOOTH AND<br>AGENT TO SUBMIT ALL NEW SUBSTITUTION<br>OR TO MANUFACTURING AND PURCHA | ND/OR PROTOTYPE TO STUDIO<br>UIRED FOR ALL PIECES SUPPLIED BY<br>S AS REQUIRED<br>TO PROTECT FLOOR FROM<br>T CLOSE SLIDES FOR PULL OUT<br>UNLESS OTHERWISE SPECIFIED<br>T TIPPING<br>ECTRICAL ENGINEER<br>ED, FREE OF KNOTS, FREE OF WORMS<br>ENT NOT TO EXCEED 7%. IF IMPORTED,<br>UNTRY OF ORIGIN AND CERTIFICATE<br>O CLEAN<br>ONS TO STUDIO MUNGE FOR WRITTEN | REQUIRED ITEM(S | 5) FOR DESIGNER APPRC | OVAL PRIOR TO FABRICA |
| MATERIAL INSTR                                                                                                                                                                                                                                                                                                                                        |                                                                                                                                                                                                                                                                                                                                                                                                                                                                                                                                                                                                                                                                      |                                                                                                                                                                                                                                                                                                                                                                   | SEAMING DIAGRAM | SHOP DRAWINGS         | PROTOTYPE             |
| ORDER                                                                                                                                                                                                                                                                                                                                                 | BE OUTDOOR GRADE WHEN REQUIREI                                                                                                                                                                                                                                                                                                                                                                                                                                                                                                                                                                                                                                       |                                                                                                                                                                                                                                                                                                                                                                   |                 |                       |                       |
| MATERIAL CODE                                                                                                                                                                                                                                                                                                                                         | DESCRIPTION                                                                                                                                                                                                                                                                                                                                                                                                                                                                                                                                                                                                                                                          | COLOR/FINISH                                                                                                                                                                                                                                                                                                                                                      |                 |                       |                       |
| FF-ST-8001<br>FF-WD-8001                                                                                                                                                                                                                                                                                                                              | STONE                                                                                                                                                                                                                                                                                                                                                                                                                                                                                                                                                                                                                                                                | REFER TO FINISH<br>CUTSHEET<br>REFER TO FINISH<br>CUTSHEET                                                                                                                                                                                                                                                                                                        |                 |                       |                       |
| FF-ML-8001                                                                                                                                                                                                                                                                                                                                            | METAL                                                                                                                                                                                                                                                                                                                                                                                                                                                                                                                                                                                                                                                                | REFER TO FINISH<br>CUTSHEET                                                                                                                                                                                                                                                                                                                                       |                 |                       |                       |
|                                                                                                                                                                                                                                                                                                                                                       |                                                                                                                                                                                                                                                                                                                                                                                                                                                                                                                                                                                                                                                                      |                                                                                                                                                                                                                                                                                                                                                                   |                 |                       |                       |
|                                                                                                                                                                                                                                                                                                                                                       |                                                                                                                                                                                                                                                                                                                                                                                                                                                                                                                                                                                                                                                                      |                                                                                                                                                                                                                                                                                                                                                                   |                 |                       |                       |