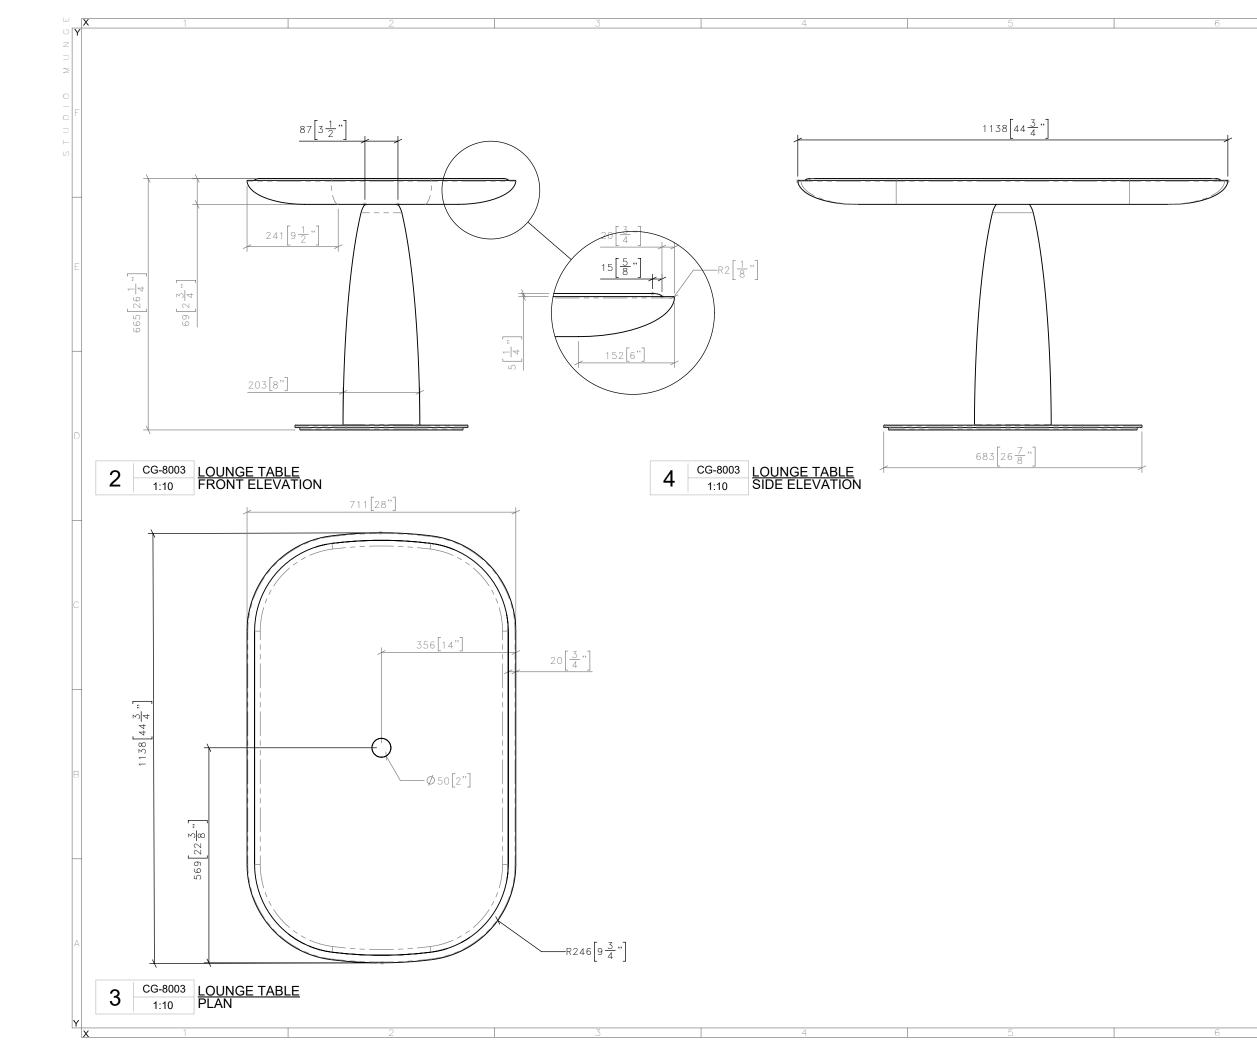

| ш           | X 1                                                                                                                                                                                                                                                                                                                              | 2                                                                                                                                                                                                                                                                                                                                                                                                                                                                                   | 3                                                                                                                                                                                                                                                                                                                                                                     | 4              | 5                     | 6        |
|-------------|----------------------------------------------------------------------------------------------------------------------------------------------------------------------------------------------------------------------------------------------------------------------------------------------------------------------------------|-------------------------------------------------------------------------------------------------------------------------------------------------------------------------------------------------------------------------------------------------------------------------------------------------------------------------------------------------------------------------------------------------------------------------------------------------------------------------------------|-----------------------------------------------------------------------------------------------------------------------------------------------------------------------------------------------------------------------------------------------------------------------------------------------------------------------------------------------------------------------|----------------|-----------------------|----------|
| ©<br>Z<br>⊃ | CASE GOODS II                                                                                                                                                                                                                                                                                                                    | NSTRUCTONS:                                                                                                                                                                                                                                                                                                                                                                                                                                                                         |                                                                                                                                                                                                                                                                                                                                                                       | EQUIPMENT CODE | EQUIPMENT DESCRIPTION | N        |
| ା 🖌         | - DRAWINGS PR<br>- SUBMITTAL OF<br>MUNGE FOR RE<br>INDICATED VEN<br>-PROVIDE CON<br>SCRATCHING<br>-PROVIDE CON<br>SCRATCHING<br>-PROVIDE CON<br>COMPONENTS<br>-PROVIDE CON<br>-REFER TO DRAN<br>-BLOCKING TO<br>-INTEGRATED LIG<br>-HARDWARE TC<br>- WOOD CONS<br>AND VERMIN, A<br>FUMIGATION M<br>-ALL WELDS ON<br>- PURCHASING | ROVIDED ARE FOR DESIGN INTENT ONL<br>SHOP DRAWINGS, FINISH SAMPLES, AN<br>EVIEW AND WRITTEN APPROVAL IS REG<br>IDOR OR OTHER.<br>TRACT QUALITY LOW PROFILE LEVELER<br>TRACT QUALITY LOW PROFILE GLIDES<br>TRACT QUALITY UNDER-MOUNTED SON<br>UNLESS OTHERWISE SPECIFIED<br>TRACT QUALITY SOFT CLOSE HINGED UN<br>WINGS FOR DETAILS<br>BE COORDINATED ONSITE TO PREVEN<br>GHTING TO BE COORDINATED WITH EL<br>D BE REVIEWED AND APPROVED BY SM<br>TRUCTION IS TO BE SELECTED, SEASON | ND/OR PROTOTYPE TO STUDIO<br>QUIRED FOR ALL PIECES SUPPLIED BY<br>RS AS REQUIRED<br>TO PROTECT FLOOR FROM<br>FT CLOSE SLIDES FOR PULL OUT<br>JNLESS OTHERWISE SPECIFIED<br>T TIPPING<br>ECTRICAL ENGINEER<br>LED, FREE OF KNOTS, FREE OF WORMS<br>ENT NOT TO EXCEED 7%. IF IMPORTED,<br>UNTRY OF ORIGIN AND CERTIFICATE<br>O CLEAN<br>ONS TO STUDIO MUNGE FOR WRITTEN |                | EQUIPMENT DESCRIPTION |          |
|             | MATERIAL INSTR                                                                                                                                                                                                                                                                                                                   | RUCTONS:                                                                                                                                                                                                                                                                                                                                                                                                                                                                            |                                                                                                                                                                                                                                                                                                                                                                       |                |                       | PE FINIS |
|             | ORDER<br>-REFER TO DRA                                                                                                                                                                                                                                                                                                           | BE OUTDOOR GRADE WHEN REQUIRE<br>WINGS FOR GRAIN DIRECTION WHEN                                                                                                                                                                                                                                                                                                                                                                                                                     | APPLICABLE                                                                                                                                                                                                                                                                                                                                                            |                |                       |          |
|             | MATERIAL CODE                                                                                                                                                                                                                                                                                                                    | DESCRIPTION                                                                                                                                                                                                                                                                                                                                                                                                                                                                         | COLOR/FINISH                                                                                                                                                                                                                                                                                                                                                          |                |                       |          |
| С           | FF-ST-8001                                                                                                                                                                                                                                                                                                                       | STONE                                                                                                                                                                                                                                                                                                                                                                                                                                                                               | REFER TO FINISH<br>CUTSHEET                                                                                                                                                                                                                                                                                                                                           |                | The second            |          |
|             | FF-WD-8001                                                                                                                                                                                                                                                                                                                       | WOOD                                                                                                                                                                                                                                                                                                                                                                                                                                                                                | REFER TO FINISH<br>CUTSHEET                                                                                                                                                                                                                                                                                                                                           |                |                       |          |
| В           | FF-ML-8001                                                                                                                                                                                                                                                                                                                       | METAL                                                                                                                                                                                                                                                                                                                                                                                                                                                                               | REFER TO FINISH<br>CUTSHEET                                                                                                                                                                                                                                                                                                                                           |                |                       |          |
|             |                                                                                                                                                                                                                                                                                                                                  |                                                                                                                                                                                                                                                                                                                                                                                                                                                                                     |                                                                                                                                                                                                                                                                                                                                                                       | (              |                       |          |
|             |                                                                                                                                                                                                                                                                                                                                  |                                                                                                                                                                                                                                                                                                                                                                                                                                                                                     |                                                                                                                                                                                                                                                                                                                                                                       |                |                       |          |
|             |                                                                                                                                                                                                                                                                                                                                  |                                                                                                                                                                                                                                                                                                                                                                                                                                                                                     |                                                                                                                                                                                                                                                                                                                                                                       |                |                       |          |
| Y           | 1                                                                                                                                                                                                                                                                                                                                |                                                                                                                                                                                                                                                                                                                                                                                                                                                                                     | 7                                                                                                                                                                                                                                                                                                                                                                     | 4              | E                     | C        |