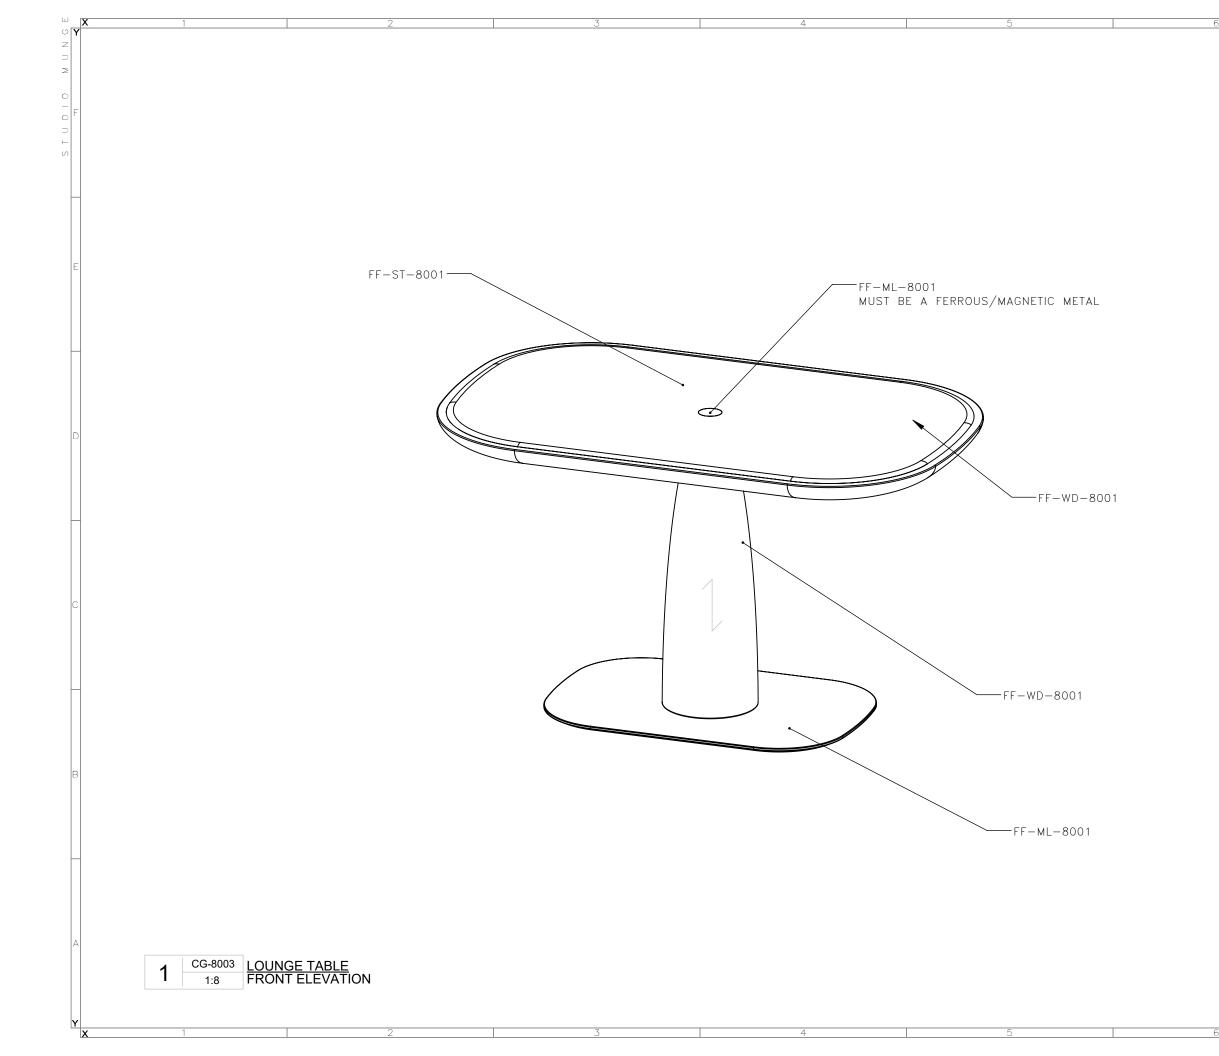

| ш           | X 1                                                                                                                                                                                                                                                                                                                              | 2                                                                                                                                                                                                                                                                                                                                                                                                                                                                                   | 3                                                                                                                                                                                                                                                                                                                                                                     | 4              | 5                     | 6        |
|-------------|----------------------------------------------------------------------------------------------------------------------------------------------------------------------------------------------------------------------------------------------------------------------------------------------------------------------------------|-------------------------------------------------------------------------------------------------------------------------------------------------------------------------------------------------------------------------------------------------------------------------------------------------------------------------------------------------------------------------------------------------------------------------------------------------------------------------------------|-----------------------------------------------------------------------------------------------------------------------------------------------------------------------------------------------------------------------------------------------------------------------------------------------------------------------------------------------------------------------|----------------|-----------------------|----------|
| ©<br>Z<br>⊃ | CASE GOODS II                                                                                                                                                                                                                                                                                                                    | NSTRUCTONS:                                                                                                                                                                                                                                                                                                                                                                                                                                                                         |                                                                                                                                                                                                                                                                                                                                                                       | EQUIPMENT CODE | EQUIPMENT DESCRIPTION | N        |
| ା 🖌         | - DRAWINGS PR<br>- SUBMITTAL OF<br>MUNGE FOR RE<br>INDICATED VEN<br>-PROVIDE CON<br>SCRATCHING<br>-PROVIDE CON<br>SCRATCHING<br>-PROVIDE CON<br>COMPONENTS<br>-PROVIDE CON<br>-REFER TO DRAN<br>-BLOCKING TO<br>-INTEGRATED LIG<br>-HARDWARE TC<br>- WOOD CONS<br>AND VERMIN, A<br>FUMIGATION M<br>-ALL WELDS ON<br>- PURCHASING | ROVIDED ARE FOR DESIGN INTENT ONL<br>SHOP DRAWINGS, FINISH SAMPLES, AN<br>EVIEW AND WRITTEN APPROVAL IS REG<br>IDOR OR OTHER.<br>TRACT QUALITY LOW PROFILE LEVELER<br>TRACT QUALITY LOW PROFILE GLIDES<br>TRACT QUALITY UNDER-MOUNTED SON<br>UNLESS OTHERWISE SPECIFIED<br>TRACT QUALITY SOFT CLOSE HINGED UN<br>WINGS FOR DETAILS<br>BE COORDINATED ONSITE TO PREVEN<br>GHTING TO BE COORDINATED WITH EL<br>D BE REVIEWED AND APPROVED BY SM<br>TRUCTION IS TO BE SELECTED, SEASON | ND/OR PROTOTYPE TO STUDIO<br>QUIRED FOR ALL PIECES SUPPLIED BY<br>RS AS REQUIRED<br>TO PROTECT FLOOR FROM<br>FT CLOSE SLIDES FOR PULL OUT<br>JNLESS OTHERWISE SPECIFIED<br>T TIPPING<br>ECTRICAL ENGINEER<br>LED, FREE OF KNOTS, FREE OF WORMS<br>ENT NOT TO EXCEED 7%. IF IMPORTED,<br>UNTRY OF ORIGIN AND CERTIFICATE<br>O CLEAN<br>ONS TO STUDIO MUNGE FOR WRITTEN |                | EQUIPMENT DESCRIPTION |          |
|             | MATERIAL INSTR                                                                                                                                                                                                                                                                                                                   | RUCTONS:                                                                                                                                                                                                                                                                                                                                                                                                                                                                            |                                                                                                                                                                                                                                                                                                                                                                       |                |                       | PE FINIS |
|             | ORDER<br>-REFER TO DRA                                                                                                                                                                                                                                                                                                           | BE OUTDOOR GRADE WHEN REQUIRE<br>WINGS FOR GRAIN DIRECTION WHEN                                                                                                                                                                                                                                                                                                                                                                                                                     | APPLICABLE                                                                                                                                                                                                                                                                                                                                                            |                |                       |          |
|             | MATERIAL CODE                                                                                                                                                                                                                                                                                                                    | DESCRIPTION                                                                                                                                                                                                                                                                                                                                                                                                                                                                         | COLOR/FINISH                                                                                                                                                                                                                                                                                                                                                          |                |                       |          |
| С           | FF-ST-8001                                                                                                                                                                                                                                                                                                                       | STONE                                                                                                                                                                                                                                                                                                                                                                                                                                                                               | REFER TO FINISH<br>CUTSHEET                                                                                                                                                                                                                                                                                                                                           |                | The second            |          |
|             | FF-WD-8001                                                                                                                                                                                                                                                                                                                       | WOOD                                                                                                                                                                                                                                                                                                                                                                                                                                                                                | REFER TO FINISH<br>CUTSHEET                                                                                                                                                                                                                                                                                                                                           |                |                       |          |
| В           | FF-ML-8001                                                                                                                                                                                                                                                                                                                       | METAL                                                                                                                                                                                                                                                                                                                                                                                                                                                                               | REFER TO FINISH<br>CUTSHEET                                                                                                                                                                                                                                                                                                                                           |                |                       |          |
|             |                                                                                                                                                                                                                                                                                                                                  |                                                                                                                                                                                                                                                                                                                                                                                                                                                                                     |                                                                                                                                                                                                                                                                                                                                                                       | (              |                       |          |
|             |                                                                                                                                                                                                                                                                                                                                  |                                                                                                                                                                                                                                                                                                                                                                                                                                                                                     |                                                                                                                                                                                                                                                                                                                                                                       |                |                       |          |
|             |                                                                                                                                                                                                                                                                                                                                  |                                                                                                                                                                                                                                                                                                                                                                                                                                                                                     |                                                                                                                                                                                                                                                                                                                                                                       |                |                       |          |
| Y           | 1                                                                                                                                                                                                                                                                                                                                |                                                                                                                                                                                                                                                                                                                                                                                                                                                                                     | 7                                                                                                                                                                                                                                                                                                                                                                     | 4              | E                     | C        |