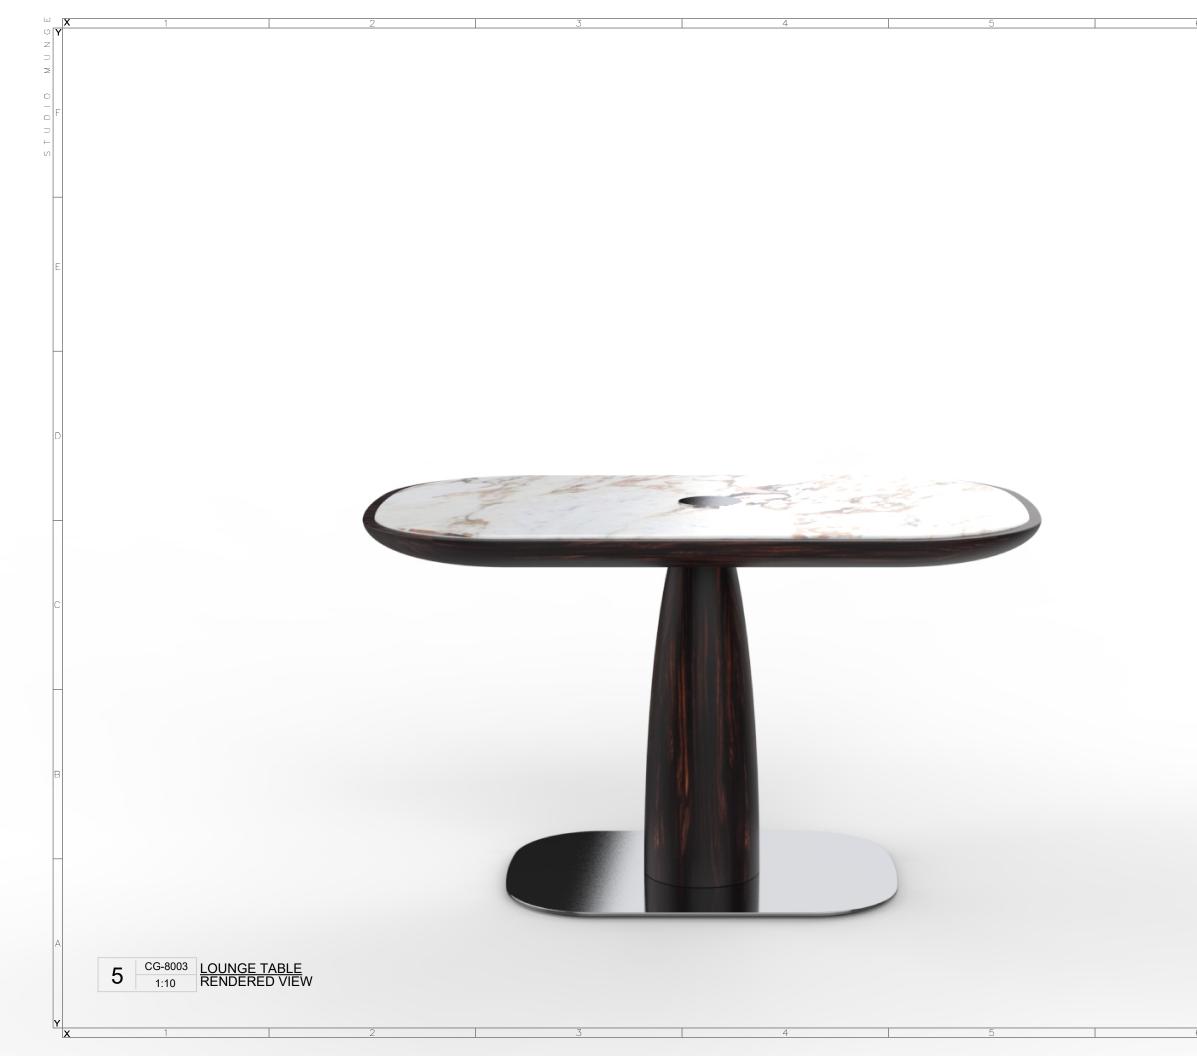

| ш           | X 1                                                                                                                                                                                                                                                                                                                              | 2                                                                                                                                                                                                                                                                                                                                                                                                                                                                                   | 3                                                                                                                                                                                                                                                                                                                                                                     | 4              | 5                     | 6        |
|-------------|----------------------------------------------------------------------------------------------------------------------------------------------------------------------------------------------------------------------------------------------------------------------------------------------------------------------------------|-------------------------------------------------------------------------------------------------------------------------------------------------------------------------------------------------------------------------------------------------------------------------------------------------------------------------------------------------------------------------------------------------------------------------------------------------------------------------------------|-----------------------------------------------------------------------------------------------------------------------------------------------------------------------------------------------------------------------------------------------------------------------------------------------------------------------------------------------------------------------|----------------|-----------------------|----------|
| ©<br>Z<br>⊃ | CASE GOODS II                                                                                                                                                                                                                                                                                                                    | NSTRUCTONS:                                                                                                                                                                                                                                                                                                                                                                                                                                                                         |                                                                                                                                                                                                                                                                                                                                                                       | EQUIPMENT CODE | EQUIPMENT DESCRIPTION | N        |
| ା 🖌         | - DRAWINGS PR<br>- SUBMITTAL OF<br>MUNGE FOR RE<br>INDICATED VEN<br>-PROVIDE CON<br>SCRATCHING<br>-PROVIDE CON<br>SCRATCHING<br>-PROVIDE CON<br>COMPONENTS<br>-PROVIDE CON<br>-REFER TO DRAN<br>-BLOCKING TO<br>-INTEGRATED LIG<br>-HARDWARE TC<br>- WOOD CONS<br>AND VERMIN, A<br>FUMIGATION M<br>-ALL WELDS ON<br>- PURCHASING | ROVIDED ARE FOR DESIGN INTENT ONL<br>SHOP DRAWINGS, FINISH SAMPLES, AN<br>EVIEW AND WRITTEN APPROVAL IS REG<br>IDOR OR OTHER.<br>TRACT QUALITY LOW PROFILE LEVELER<br>TRACT QUALITY LOW PROFILE GLIDES<br>TRACT QUALITY UNDER-MOUNTED SON<br>UNLESS OTHERWISE SPECIFIED<br>TRACT QUALITY SOFT CLOSE HINGED UN<br>WINGS FOR DETAILS<br>BE COORDINATED ONSITE TO PREVEN<br>GHTING TO BE COORDINATED WITH EL<br>D BE REVIEWED AND APPROVED BY SM<br>TRUCTION IS TO BE SELECTED, SEASON | ND/OR PROTOTYPE TO STUDIO<br>QUIRED FOR ALL PIECES SUPPLIED BY<br>RS AS REQUIRED<br>TO PROTECT FLOOR FROM<br>FT CLOSE SLIDES FOR PULL OUT<br>JNLESS OTHERWISE SPECIFIED<br>T TIPPING<br>ECTRICAL ENGINEER<br>LED, FREE OF KNOTS, FREE OF WORMS<br>ENT NOT TO EXCEED 7%. IF IMPORTED,<br>UNTRY OF ORIGIN AND CERTIFICATE<br>O CLEAN<br>ONS TO STUDIO MUNGE FOR WRITTEN |                | EQUIPMENT DESCRIPTION |          |
|             | MATERIAL INSTR                                                                                                                                                                                                                                                                                                                   | RUCTONS:                                                                                                                                                                                                                                                                                                                                                                                                                                                                            |                                                                                                                                                                                                                                                                                                                                                                       |                |                       | PE FINIS |
|             | ORDER<br>-REFER TO DRA                                                                                                                                                                                                                                                                                                           | BE OUTDOOR GRADE WHEN REQUIRE<br>WINGS FOR GRAIN DIRECTION WHEN                                                                                                                                                                                                                                                                                                                                                                                                                     | APPLICABLE                                                                                                                                                                                                                                                                                                                                                            |                |                       |          |
|             | MATERIAL CODE                                                                                                                                                                                                                                                                                                                    | DESCRIPTION                                                                                                                                                                                                                                                                                                                                                                                                                                                                         | COLOR/FINISH                                                                                                                                                                                                                                                                                                                                                          |                |                       |          |
| С           | FF-ST-8001                                                                                                                                                                                                                                                                                                                       | STONE                                                                                                                                                                                                                                                                                                                                                                                                                                                                               | REFER TO FINISH<br>CUTSHEET                                                                                                                                                                                                                                                                                                                                           |                | The second            |          |
|             | FF-WD-8001                                                                                                                                                                                                                                                                                                                       | WOOD                                                                                                                                                                                                                                                                                                                                                                                                                                                                                | REFER TO FINISH<br>CUTSHEET                                                                                                                                                                                                                                                                                                                                           |                |                       |          |
| В           | FF-ML-8001                                                                                                                                                                                                                                                                                                                       | METAL                                                                                                                                                                                                                                                                                                                                                                                                                                                                               | REFER TO FINISH<br>CUTSHEET                                                                                                                                                                                                                                                                                                                                           |                |                       |          |
|             |                                                                                                                                                                                                                                                                                                                                  |                                                                                                                                                                                                                                                                                                                                                                                                                                                                                     |                                                                                                                                                                                                                                                                                                                                                                       | (              |                       |          |
|             |                                                                                                                                                                                                                                                                                                                                  |                                                                                                                                                                                                                                                                                                                                                                                                                                                                                     |                                                                                                                                                                                                                                                                                                                                                                       |                |                       |          |
|             |                                                                                                                                                                                                                                                                                                                                  |                                                                                                                                                                                                                                                                                                                                                                                                                                                                                     |                                                                                                                                                                                                                                                                                                                                                                       |                |                       |          |
| Y           | 1                                                                                                                                                                                                                                                                                                                                |                                                                                                                                                                                                                                                                                                                                                                                                                                                                                     | 7                                                                                                                                                                                                                                                                                                                                                                     | 4              | E                     | C        |