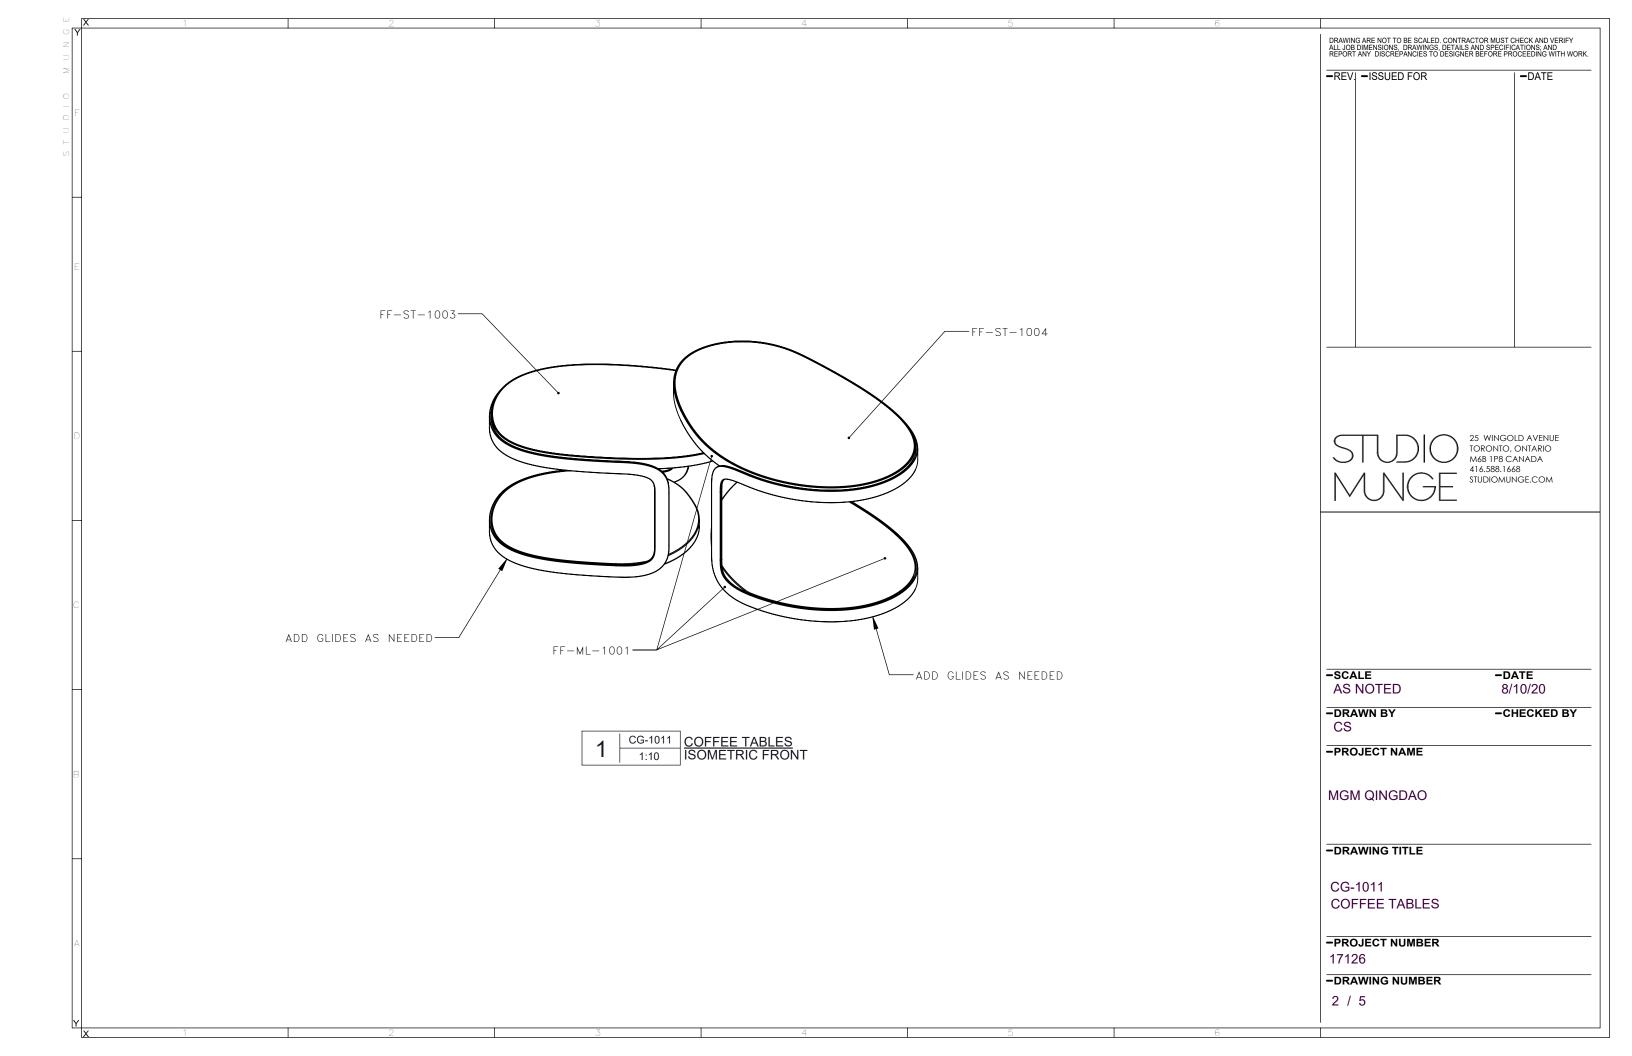

| O Y             | CASE GOODS IN                                                                                                                                                                                                                                                                                                                                                                                                                                                                                                                                                                                                                                                                                                                                                                                                                                                                                                                                                                                                                                                                                                                                                                                                                                                                                         | ASE GOODS INSTRUCTONS:   |                    |                 | PMENT CODE EQUIPMENT DESCRIPTION G |                   |                         | DRAWING ARE NOT TO BE SCALED. CONTRACTOR MUST CHECK AND VERIFY ALL JOB DIMENSIONS. DRAWINGS, DETAILS AND SPECIFICATIONS; AND REPORT ANY DISCREPANCIES TO DESIGNER BEFORE PROCEEDING WITH WORK. |        |                                 |
|-----------------|-------------------------------------------------------------------------------------------------------------------------------------------------------------------------------------------------------------------------------------------------------------------------------------------------------------------------------------------------------------------------------------------------------------------------------------------------------------------------------------------------------------------------------------------------------------------------------------------------------------------------------------------------------------------------------------------------------------------------------------------------------------------------------------------------------------------------------------------------------------------------------------------------------------------------------------------------------------------------------------------------------------------------------------------------------------------------------------------------------------------------------------------------------------------------------------------------------------------------------------------------------------------------------------------------------|--------------------------|--------------------|-----------------|------------------------------------|-------------------|-------------------------|------------------------------------------------------------------------------------------------------------------------------------------------------------------------------------------------|--------|---------------------------------|
| W 0   9   5   E | - DRAWINGS PROVIDED ARE FOR DESIGN INTENT ONLY - SUBMITTAL OF SHOP DRAWINGS, FINISH SAMPLES, AND/OR PROTOTYPE TO STUDIO MUNGE FOR REVIEW AND WRITTEN APPROVAL IS REQUIRED FOR ALL PIECES SUPPLIED BY INDICATED VENDOR OR OTHERPROVIDE CONTRACT QUALITY LOW PROFILE LEVELERS AS REQUIRED -PROVIDE CONTRACT QUALITY LOW PROFILE GLIDES TO PROTECT FLOOR FROM SCRATCHING -PROVIDE CONTRACT QUALITY UNDER-MOUNTED SOFT CLOSE SLIDES FOR PULL OUT COMPONENTS UNLESS OTHERWISE SPECIFIED -PROVIDE CONTRACT QUALITY SOFT CLOSE HINGED UNLESS OTHERWISE SPECIFIED -PROVIDE CONTRACT QUALITY SOFT CLOSE HINGED UNLESS OTHERWISE SPECIFIED -REFER TO DRAWINGS FOR DETAILS -BLOCKING TO BE COORDINATED ONSITE TO PREVENT TIPPING -INTEGRATED LIGHTING TO BE COORDINATED WITH ELECTRICAL ENGINEER -HARDWARE TO BE CONTRACT GRADE AND REVIEWED BY SM FOR APPROVAL - WOOD CONSTRUCTION IS TO BE SELECTED, SEASONED, FREE OF KNOTS, FREE OF WORMS AND VERMIN, AND KILN-DRIED TO A MOISTURE CONTENT NOT TO EXCEED 7%. IF IMPORTED, FUMIGATION MAY BE REQUIRED DEPENDING ON COUNTRY OF ORIGIN AND CERTIFICATE -ALL WELDS ON METAL TO BE GROUND SMOOTH AND CLEAN - PURCHASING AGENT TO SUBMIT ALL NEW SUBSTITUTIONS TO STUDIO MUNGE FOR WRITTEN - APPROVAL PRIOR TO MANUFACTURING AND PURCHASING  MATERIAL INSTRUCTONS: |                          |                    | REQUIRED ITEM(S | ) FOR DESIGNER APPROV              | /AL PRIOR TO FABI | RICATION  FINISH SAMPLE | -REVI -ISSUED F                                                                                                                                                                                |        |                                 |
|                 | -MATERIALS TO BE OUTDOOR GRADE WHEN REQUIRED AND SPECIFIED IN DRAWINGS AND                                                                                                                                                                                                                                                                                                                                                                                                                                                                                                                                                                                                                                                                                                                                                                                                                                                                                                                                                                                                                                                                                                                                                                                                                            |                          |                    |                 |                                    |                   |                         | MUN                                                                                                                                                                                            | STUDIO | MUNGE.COM                       |
|                 | ORDER -REFER TO DRAWINGS FOR GRAIN DIRECTION WHEN APPLICABLE                                                                                                                                                                                                                                                                                                                                                                                                                                                                                                                                                                                                                                                                                                                                                                                                                                                                                                                                                                                                                                                                                                                                                                                                                                          |                          |                    |                 |                                    |                   |                         |                                                                                                                                                                                                |        |                                 |
|                 | MATERIAL CODE                                                                                                                                                                                                                                                                                                                                                                                                                                                                                                                                                                                                                                                                                                                                                                                                                                                                                                                                                                                                                                                                                                                                                                                                                                                                                         | DESCRIPTION              | COLOR/FINISH       |                 |                                    |                   |                         |                                                                                                                                                                                                |        |                                 |
| С               | FF-ML-1001                                                                                                                                                                                                                                                                                                                                                                                                                                                                                                                                                                                                                                                                                                                                                                                                                                                                                                                                                                                                                                                                                                                                                                                                                                                                                            | METAL STRUCTURE AND BASE | BLACK BRUSHED      |                 |                                    |                   |                         |                                                                                                                                                                                                |        |                                 |
|                 | FF-ST-1003                                                                                                                                                                                                                                                                                                                                                                                                                                                                                                                                                                                                                                                                                                                                                                                                                                                                                                                                                                                                                                                                                                                                                                                                                                                                                            | MARBLE — LOWER SURFACE   | WHITE POLISHED     |                 |                                    |                   |                         | -SCALE AS NOTED -DRAWN BY                                                                                                                                                                      |        | -DATE<br>8/10/20<br>-CHECKED BY |
|                 |                                                                                                                                                                                                                                                                                                                                                                                                                                                                                                                                                                                                                                                                                                                                                                                                                                                                                                                                                                                                                                                                                                                                                                                                                                                                                                       |                          |                    |                 |                                    |                   |                         | CS                                                                                                                                                                                             |        |                                 |
| В               | FF-ST-1004                                                                                                                                                                                                                                                                                                                                                                                                                                                                                                                                                                                                                                                                                                                                                                                                                                                                                                                                                                                                                                                                                                                                                                                                                                                                                            | MARBLE - UPPER SURFACE   | BLUE-GREY POLISHED |                 |                                    |                   |                         | -PROJECT NAM                                                                                                                                                                                   | ΛE     |                                 |
|                 |                                                                                                                                                                                                                                                                                                                                                                                                                                                                                                                                                                                                                                                                                                                                                                                                                                                                                                                                                                                                                                                                                                                                                                                                                                                                                                       |                          |                    |                 |                                    |                   |                         | MGM QINGD                                                                                                                                                                                      | AO     |                                 |
|                 |                                                                                                                                                                                                                                                                                                                                                                                                                                                                                                                                                                                                                                                                                                                                                                                                                                                                                                                                                                                                                                                                                                                                                                                                                                                                                                       |                          |                    |                 |                                    |                   |                         | -DRAWING TIT                                                                                                                                                                                   | LE     |                                 |
|                 |                                                                                                                                                                                                                                                                                                                                                                                                                                                                                                                                                                                                                                                                                                                                                                                                                                                                                                                                                                                                                                                                                                                                                                                                                                                                                                       |                          |                    |                 |                                    |                   |                         | CG-1011<br>COFFEE TAE                                                                                                                                                                          | BLES   |                                 |
| А               |                                                                                                                                                                                                                                                                                                                                                                                                                                                                                                                                                                                                                                                                                                                                                                                                                                                                                                                                                                                                                                                                                                                                                                                                                                                                                                       |                          |                    |                 |                                    |                   |                         | -PROJECT NUI<br>17126<br>-DRAWING NUI                                                                                                                                                          |        |                                 |
| ,               |                                                                                                                                                                                                                                                                                                                                                                                                                                                                                                                                                                                                                                                                                                                                                                                                                                                                                                                                                                                                                                                                                                                                                                                                                                                                                                       |                          |                    |                 |                                    |                   |                         | 1 / 5                                                                                                                                                                                          | VIDEK  |                                 |