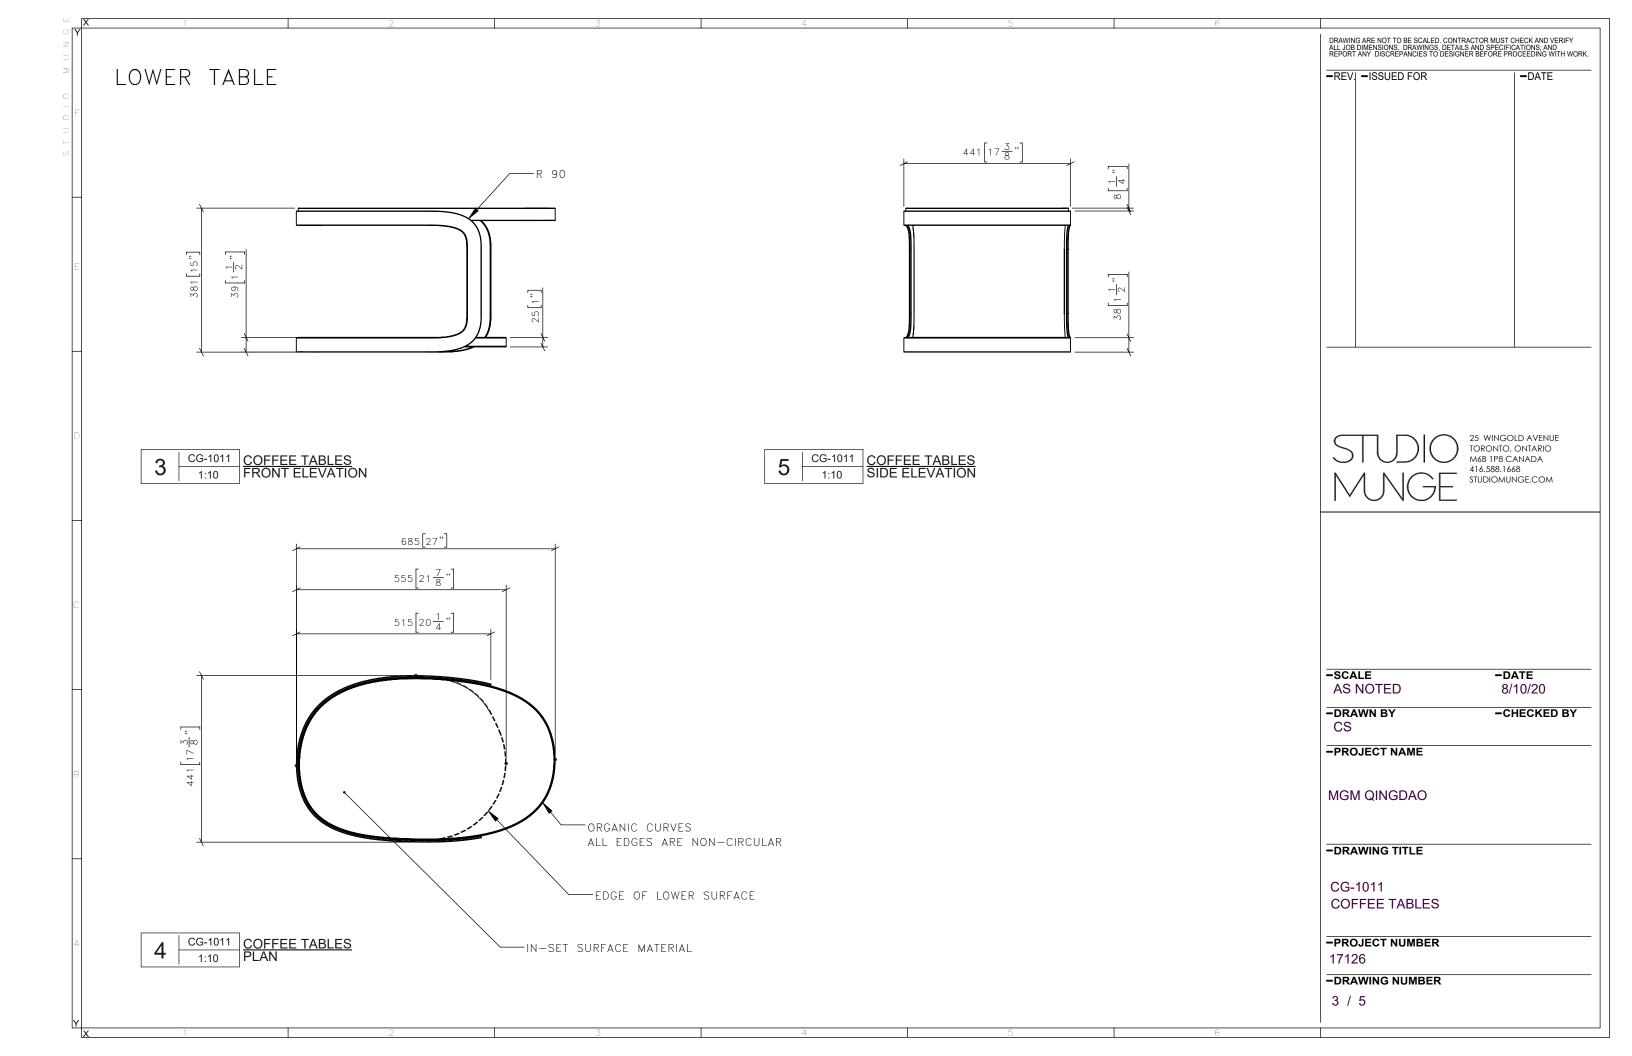

| O Y             | CASE GOODS IN                                                                                                                                                                                                                                                                                                                                                                                                                                                                                                                                                                                                                                                                                                                                                                                                                                                                                                                                                                                                                                                                                                                                                                                                                                                                                         | ASE GOODS INSTRUCTONS:   |                    |                 | PMENT CODE EQUIPMENT DESCRIPTION G |                   |                         | DRAWING ARE NOT TO BE SCALED. CONTRACTOR MUST CHECK AND VERIFY ALL JOB DIMENSIONS. DRAWINGS, DETAILS AND SPECIFICATIONS; AND REPORT ANY DISCREPANCIES TO DESIGNER BEFORE PROCEEDING WITH WORK. |        |                                 |
|-----------------|-------------------------------------------------------------------------------------------------------------------------------------------------------------------------------------------------------------------------------------------------------------------------------------------------------------------------------------------------------------------------------------------------------------------------------------------------------------------------------------------------------------------------------------------------------------------------------------------------------------------------------------------------------------------------------------------------------------------------------------------------------------------------------------------------------------------------------------------------------------------------------------------------------------------------------------------------------------------------------------------------------------------------------------------------------------------------------------------------------------------------------------------------------------------------------------------------------------------------------------------------------------------------------------------------------|--------------------------|--------------------|-----------------|------------------------------------|-------------------|-------------------------|------------------------------------------------------------------------------------------------------------------------------------------------------------------------------------------------|--------|---------------------------------|
| W 0   9   5   E | - DRAWINGS PROVIDED ARE FOR DESIGN INTENT ONLY - SUBMITTAL OF SHOP DRAWINGS, FINISH SAMPLES, AND/OR PROTOTYPE TO STUDIO MUNGE FOR REVIEW AND WRITTEN APPROVAL IS REQUIRED FOR ALL PIECES SUPPLIED BY INDICATED VENDOR OR OTHERPROVIDE CONTRACT QUALITY LOW PROFILE LEVELERS AS REQUIRED -PROVIDE CONTRACT QUALITY LOW PROFILE GLIDES TO PROTECT FLOOR FROM SCRATCHING -PROVIDE CONTRACT QUALITY UNDER-MOUNTED SOFT CLOSE SLIDES FOR PULL OUT COMPONENTS UNLESS OTHERWISE SPECIFIED -PROVIDE CONTRACT QUALITY SOFT CLOSE HINGED UNLESS OTHERWISE SPECIFIED -PROVIDE CONTRACT QUALITY SOFT CLOSE HINGED UNLESS OTHERWISE SPECIFIED -REFER TO DRAWINGS FOR DETAILS -BLOCKING TO BE COORDINATED ONSITE TO PREVENT TIPPING -INTEGRATED LIGHTING TO BE COORDINATED WITH ELECTRICAL ENGINEER -HARDWARE TO BE CONTRACT GRADE AND REVIEWED BY SM FOR APPROVAL - WOOD CONSTRUCTION IS TO BE SELECTED, SEASONED, FREE OF KNOTS, FREE OF WORMS AND VERMIN, AND KILN-DRIED TO A MOISTURE CONTENT NOT TO EXCEED 7%. IF IMPORTED, FUMIGATION MAY BE REQUIRED DEPENDING ON COUNTRY OF ORIGIN AND CERTIFICATE -ALL WELDS ON METAL TO BE GROUND SMOOTH AND CLEAN - PURCHASING AGENT TO SUBMIT ALL NEW SUBSTITUTIONS TO STUDIO MUNGE FOR WRITTEN - APPROVAL PRIOR TO MANUFACTURING AND PURCHASING  MATERIAL INSTRUCTONS: |                          |                    | REQUIRED ITEM(S | ) FOR DESIGNER APPROV              | /AL PRIOR TO FABI | RICATION  FINISH SAMPLE | -REVI -ISSUED F                                                                                                                                                                                |        |                                 |
|                 | -MATERIALS TO BE OUTDOOR GRADE WHEN REQUIRED AND SPECIFIED IN DRAWINGS AND                                                                                                                                                                                                                                                                                                                                                                                                                                                                                                                                                                                                                                                                                                                                                                                                                                                                                                                                                                                                                                                                                                                                                                                                                            |                          |                    |                 |                                    |                   |                         | MUN                                                                                                                                                                                            | STUDIO | MUNGE.COM                       |
|                 | ORDER -REFER TO DRAWINGS FOR GRAIN DIRECTION WHEN APPLICABLE                                                                                                                                                                                                                                                                                                                                                                                                                                                                                                                                                                                                                                                                                                                                                                                                                                                                                                                                                                                                                                                                                                                                                                                                                                          |                          |                    |                 |                                    |                   |                         |                                                                                                                                                                                                |        |                                 |
|                 | MATERIAL CODE                                                                                                                                                                                                                                                                                                                                                                                                                                                                                                                                                                                                                                                                                                                                                                                                                                                                                                                                                                                                                                                                                                                                                                                                                                                                                         | DESCRIPTION              | COLOR/FINISH       |                 |                                    |                   |                         |                                                                                                                                                                                                |        |                                 |
| С               | FF-ML-1001                                                                                                                                                                                                                                                                                                                                                                                                                                                                                                                                                                                                                                                                                                                                                                                                                                                                                                                                                                                                                                                                                                                                                                                                                                                                                            | METAL STRUCTURE AND BASE | BLACK BRUSHED      |                 |                                    |                   |                         |                                                                                                                                                                                                |        |                                 |
|                 | FF-ST-1003                                                                                                                                                                                                                                                                                                                                                                                                                                                                                                                                                                                                                                                                                                                                                                                                                                                                                                                                                                                                                                                                                                                                                                                                                                                                                            | MARBLE — LOWER SURFACE   | WHITE POLISHED     |                 |                                    |                   |                         | -SCALE AS NOTED -DRAWN BY                                                                                                                                                                      |        | -DATE<br>8/10/20<br>-CHECKED BY |
|                 |                                                                                                                                                                                                                                                                                                                                                                                                                                                                                                                                                                                                                                                                                                                                                                                                                                                                                                                                                                                                                                                                                                                                                                                                                                                                                                       |                          |                    |                 |                                    |                   |                         | CS                                                                                                                                                                                             |        |                                 |
| В               | FF-ST-1004                                                                                                                                                                                                                                                                                                                                                                                                                                                                                                                                                                                                                                                                                                                                                                                                                                                                                                                                                                                                                                                                                                                                                                                                                                                                                            | MARBLE - UPPER SURFACE   | BLUE-GREY POLISHED |                 |                                    |                   |                         | -PROJECT NAM                                                                                                                                                                                   | ΛE     |                                 |
|                 |                                                                                                                                                                                                                                                                                                                                                                                                                                                                                                                                                                                                                                                                                                                                                                                                                                                                                                                                                                                                                                                                                                                                                                                                                                                                                                       |                          |                    |                 |                                    |                   |                         | MGM QINGD                                                                                                                                                                                      | AO     |                                 |
|                 |                                                                                                                                                                                                                                                                                                                                                                                                                                                                                                                                                                                                                                                                                                                                                                                                                                                                                                                                                                                                                                                                                                                                                                                                                                                                                                       |                          |                    |                 |                                    |                   |                         | -DRAWING TIT                                                                                                                                                                                   | LE     |                                 |
|                 |                                                                                                                                                                                                                                                                                                                                                                                                                                                                                                                                                                                                                                                                                                                                                                                                                                                                                                                                                                                                                                                                                                                                                                                                                                                                                                       |                          |                    |                 |                                    |                   |                         | CG-1011<br>COFFEE TAE                                                                                                                                                                          | BLES   |                                 |
| А               |                                                                                                                                                                                                                                                                                                                                                                                                                                                                                                                                                                                                                                                                                                                                                                                                                                                                                                                                                                                                                                                                                                                                                                                                                                                                                                       |                          |                    |                 |                                    |                   |                         | -PROJECT NUI<br>17126<br>-DRAWING NUI                                                                                                                                                          |        |                                 |
| ,               |                                                                                                                                                                                                                                                                                                                                                                                                                                                                                                                                                                                                                                                                                                                                                                                                                                                                                                                                                                                                                                                                                                                                                                                                                                                                                                       |                          |                    |                 |                                    |                   |                         | 1 / 5                                                                                                                                                                                          | VIDEK  |                                 |