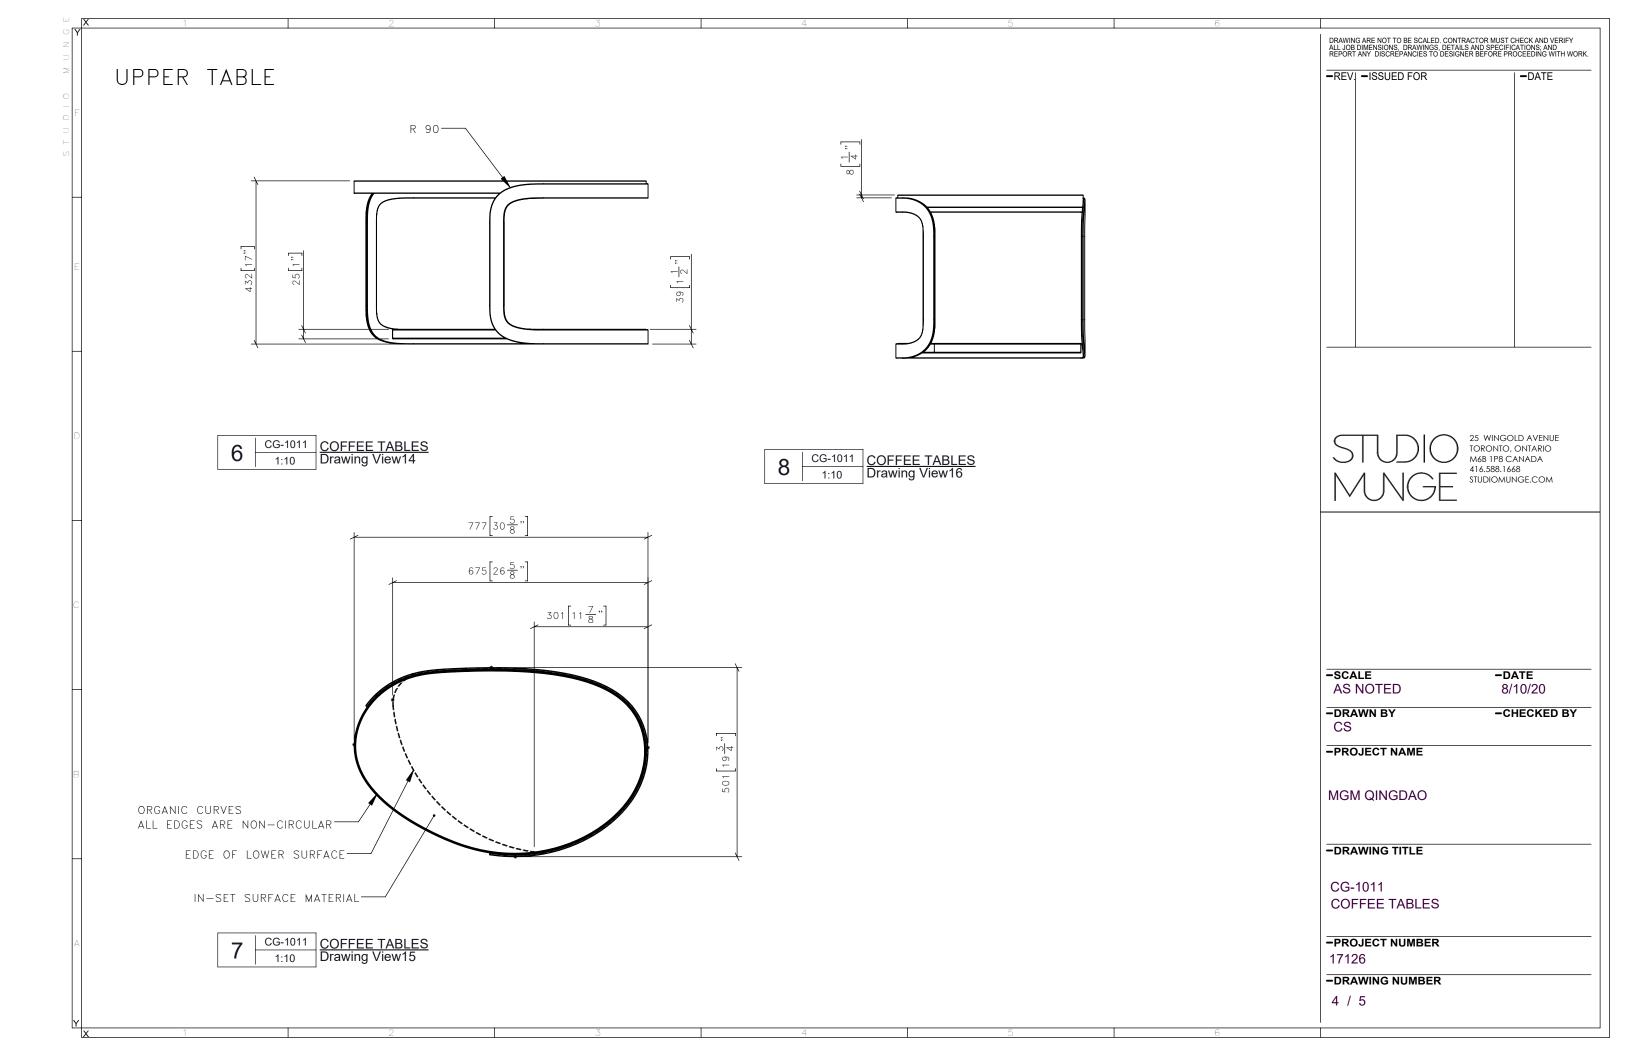

| O Y             | CASE GOODS IN                                                                                                                                                                                                                                                                                                                                                                                                                                                                                                                                                                                                                                                                                                                                                                                                                                                                                                                                                                                                                                                                                                                                                                                                                                                                                         | ASE GOODS INSTRUCTONS:   |                    |                 | PMENT CODE EQUIPMENT DESCRIPTION G |                   |                         | DRAWING ARE NOT TO BE SCALED. CONTRACTOR MUST CHECK AND VERIFY ALL JOB DIMENSIONS. DRAWINGS, DETAILS AND SPECIFICATIONS; AND REPORT ANY DISCREPANCIES TO DESIGNER BEFORE PROCEEDING WITH WORK. |        |                                 |
|-----------------|-------------------------------------------------------------------------------------------------------------------------------------------------------------------------------------------------------------------------------------------------------------------------------------------------------------------------------------------------------------------------------------------------------------------------------------------------------------------------------------------------------------------------------------------------------------------------------------------------------------------------------------------------------------------------------------------------------------------------------------------------------------------------------------------------------------------------------------------------------------------------------------------------------------------------------------------------------------------------------------------------------------------------------------------------------------------------------------------------------------------------------------------------------------------------------------------------------------------------------------------------------------------------------------------------------|--------------------------|--------------------|-----------------|------------------------------------|-------------------|-------------------------|------------------------------------------------------------------------------------------------------------------------------------------------------------------------------------------------|--------|---------------------------------|
| W 0   9   5   E | - DRAWINGS PROVIDED ARE FOR DESIGN INTENT ONLY - SUBMITTAL OF SHOP DRAWINGS, FINISH SAMPLES, AND/OR PROTOTYPE TO STUDIO MUNGE FOR REVIEW AND WRITTEN APPROVAL IS REQUIRED FOR ALL PIECES SUPPLIED BY INDICATED VENDOR OR OTHERPROVIDE CONTRACT QUALITY LOW PROFILE LEVELERS AS REQUIRED -PROVIDE CONTRACT QUALITY LOW PROFILE GLIDES TO PROTECT FLOOR FROM SCRATCHING -PROVIDE CONTRACT QUALITY UNDER-MOUNTED SOFT CLOSE SLIDES FOR PULL OUT COMPONENTS UNLESS OTHERWISE SPECIFIED -PROVIDE CONTRACT QUALITY SOFT CLOSE HINGED UNLESS OTHERWISE SPECIFIED -PROVIDE CONTRACT QUALITY SOFT CLOSE HINGED UNLESS OTHERWISE SPECIFIED -REFER TO DRAWINGS FOR DETAILS -BLOCKING TO BE COORDINATED ONSITE TO PREVENT TIPPING -INTEGRATED LIGHTING TO BE COORDINATED WITH ELECTRICAL ENGINEER -HARDWARE TO BE CONTRACT GRADE AND REVIEWED BY SM FOR APPROVAL - WOOD CONSTRUCTION IS TO BE SELECTED, SEASONED, FREE OF KNOTS, FREE OF WORMS AND VERMIN, AND KILN-DRIED TO A MOISTURE CONTENT NOT TO EXCEED 7%. IF IMPORTED, FUMIGATION MAY BE REQUIRED DEPENDING ON COUNTRY OF ORIGIN AND CERTIFICATE -ALL WELDS ON METAL TO BE GROUND SMOOTH AND CLEAN - PURCHASING AGENT TO SUBMIT ALL NEW SUBSTITUTIONS TO STUDIO MUNGE FOR WRITTEN - APPROVAL PRIOR TO MANUFACTURING AND PURCHASING  MATERIAL INSTRUCTONS: |                          |                    | REQUIRED ITEM(S | ) FOR DESIGNER APPROV              | /AL PRIOR TO FABI | RICATION  FINISH SAMPLE | -REVI -ISSUED F                                                                                                                                                                                |        |                                 |
|                 | -MATERIALS TO BE OUTDOOR GRADE WHEN REQUIRED AND SPECIFIED IN DRAWINGS AND                                                                                                                                                                                                                                                                                                                                                                                                                                                                                                                                                                                                                                                                                                                                                                                                                                                                                                                                                                                                                                                                                                                                                                                                                            |                          |                    |                 |                                    |                   |                         | MUN                                                                                                                                                                                            | STUDIO | MUNGE.COM                       |
|                 | ORDER -REFER TO DRAWINGS FOR GRAIN DIRECTION WHEN APPLICABLE                                                                                                                                                                                                                                                                                                                                                                                                                                                                                                                                                                                                                                                                                                                                                                                                                                                                                                                                                                                                                                                                                                                                                                                                                                          |                          |                    |                 |                                    |                   |                         |                                                                                                                                                                                                |        |                                 |
|                 | MATERIAL CODE                                                                                                                                                                                                                                                                                                                                                                                                                                                                                                                                                                                                                                                                                                                                                                                                                                                                                                                                                                                                                                                                                                                                                                                                                                                                                         | DESCRIPTION              | COLOR/FINISH       |                 |                                    |                   |                         |                                                                                                                                                                                                |        |                                 |
| С               | FF-ML-1001                                                                                                                                                                                                                                                                                                                                                                                                                                                                                                                                                                                                                                                                                                                                                                                                                                                                                                                                                                                                                                                                                                                                                                                                                                                                                            | METAL STRUCTURE AND BASE | BLACK BRUSHED      |                 |                                    |                   |                         |                                                                                                                                                                                                |        |                                 |
|                 | FF-ST-1003                                                                                                                                                                                                                                                                                                                                                                                                                                                                                                                                                                                                                                                                                                                                                                                                                                                                                                                                                                                                                                                                                                                                                                                                                                                                                            | MARBLE — LOWER SURFACE   | WHITE POLISHED     |                 |                                    |                   |                         | -SCALE AS NOTED -DRAWN BY                                                                                                                                                                      |        | -DATE<br>8/10/20<br>-CHECKED BY |
|                 |                                                                                                                                                                                                                                                                                                                                                                                                                                                                                                                                                                                                                                                                                                                                                                                                                                                                                                                                                                                                                                                                                                                                                                                                                                                                                                       |                          |                    |                 |                                    |                   |                         | CS                                                                                                                                                                                             |        |                                 |
| В               | FF-ST-1004                                                                                                                                                                                                                                                                                                                                                                                                                                                                                                                                                                                                                                                                                                                                                                                                                                                                                                                                                                                                                                                                                                                                                                                                                                                                                            | MARBLE - UPPER SURFACE   | BLUE-GREY POLISHED |                 |                                    |                   |                         | -PROJECT NAM                                                                                                                                                                                   | ΛE     |                                 |
|                 |                                                                                                                                                                                                                                                                                                                                                                                                                                                                                                                                                                                                                                                                                                                                                                                                                                                                                                                                                                                                                                                                                                                                                                                                                                                                                                       |                          |                    |                 |                                    |                   |                         | MGM QINGD                                                                                                                                                                                      | AO     |                                 |
|                 |                                                                                                                                                                                                                                                                                                                                                                                                                                                                                                                                                                                                                                                                                                                                                                                                                                                                                                                                                                                                                                                                                                                                                                                                                                                                                                       |                          |                    |                 |                                    |                   |                         | -DRAWING TIT                                                                                                                                                                                   | LE     |                                 |
|                 |                                                                                                                                                                                                                                                                                                                                                                                                                                                                                                                                                                                                                                                                                                                                                                                                                                                                                                                                                                                                                                                                                                                                                                                                                                                                                                       |                          |                    |                 |                                    |                   |                         | CG-1011<br>COFFEE TAE                                                                                                                                                                          | BLES   |                                 |
| А               |                                                                                                                                                                                                                                                                                                                                                                                                                                                                                                                                                                                                                                                                                                                                                                                                                                                                                                                                                                                                                                                                                                                                                                                                                                                                                                       |                          |                    |                 |                                    |                   |                         | -PROJECT NUI<br>17126<br>-DRAWING NUI                                                                                                                                                          |        |                                 |
| ,               |                                                                                                                                                                                                                                                                                                                                                                                                                                                                                                                                                                                                                                                                                                                                                                                                                                                                                                                                                                                                                                                                                                                                                                                                                                                                                                       |                          |                    |                 |                                    |                   |                         | 1 / 5                                                                                                                                                                                          | VIDEK  |                                 |