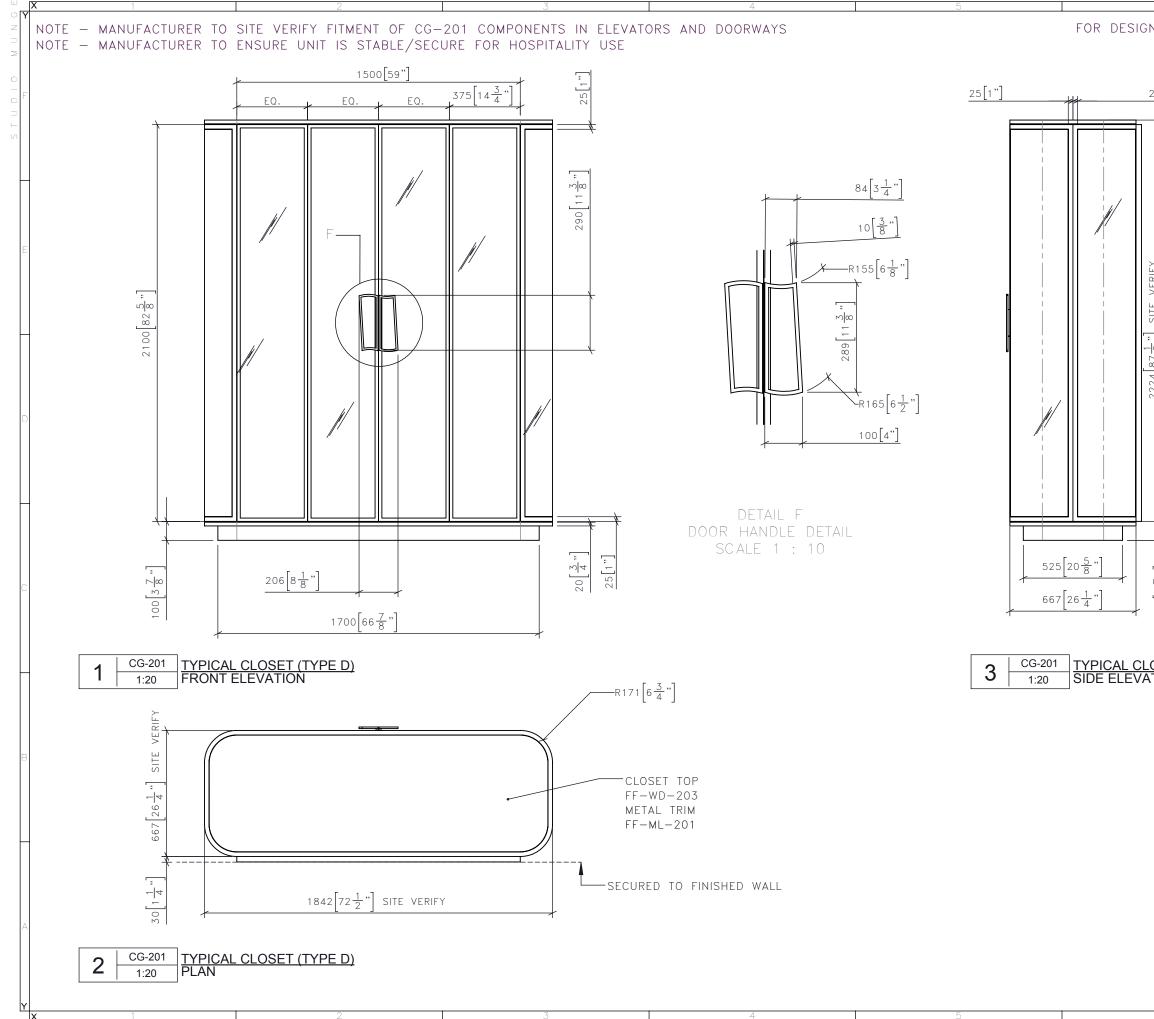

| 6                                     |                                                                                                                                                                                                      |  |
|---------------------------------------|------------------------------------------------------------------------------------------------------------------------------------------------------------------------------------------------------|--|
| IN INTENT ONLY                        | DRAWING ARE NOT TO BE SCALED. CONTRACTOR MUST CHECK AND VERIFY<br>ALL JOB DIMENSIONS, DRAWINGS, DETAILS AND SPECIFICATIONS: AND<br>REPORT ANY DISCREPANCIES TO DESIGNER BEFORE PROCEEDING WITH WORK. |  |
| 25[1"]                                | -REVISSUED FOR -DATE                                                                                                                                                                                 |  |
| VERIFY                                |                                                                                                                                                                                                      |  |
| 2224 [87 <u>1</u> "] SITE VER         |                                                                                                                                                                                                      |  |
|                                       | STUDIO 25 WINGOLD AVENUE<br>TORONTO, ONTARIO<br>M6B 1P8 CANADA<br>416,588,1668<br>STUDIOMUNGE.COM                                                                                                    |  |
| 100 [3 <sup>2</sup> / <sub>8</sub> "] |                                                                                                                                                                                                      |  |
| <u>LOSET (TYPE D)</u><br>ATION        | -SCALE -DATE<br>AS NOTED 6/11/19<br>-DRAWN BY -CHECKED BY                                                                                                                                            |  |
|                                       | LS<br>-PROJECT NAME                                                                                                                                                                                  |  |
|                                       | MGM QINGDAO                                                                                                                                                                                          |  |
|                                       | -DRAWING TITLE                                                                                                                                                                                       |  |
| CG-201<br>TYPICAL CLOSET (TYPE D)     |                                                                                                                                                                                                      |  |
|                                       | -PROJECT NUMBER<br>17126<br>-DRAWING NUMBER                                                                                                                                                          |  |
|                                       | 1 / 5                                                                                                                                                                                                |  |