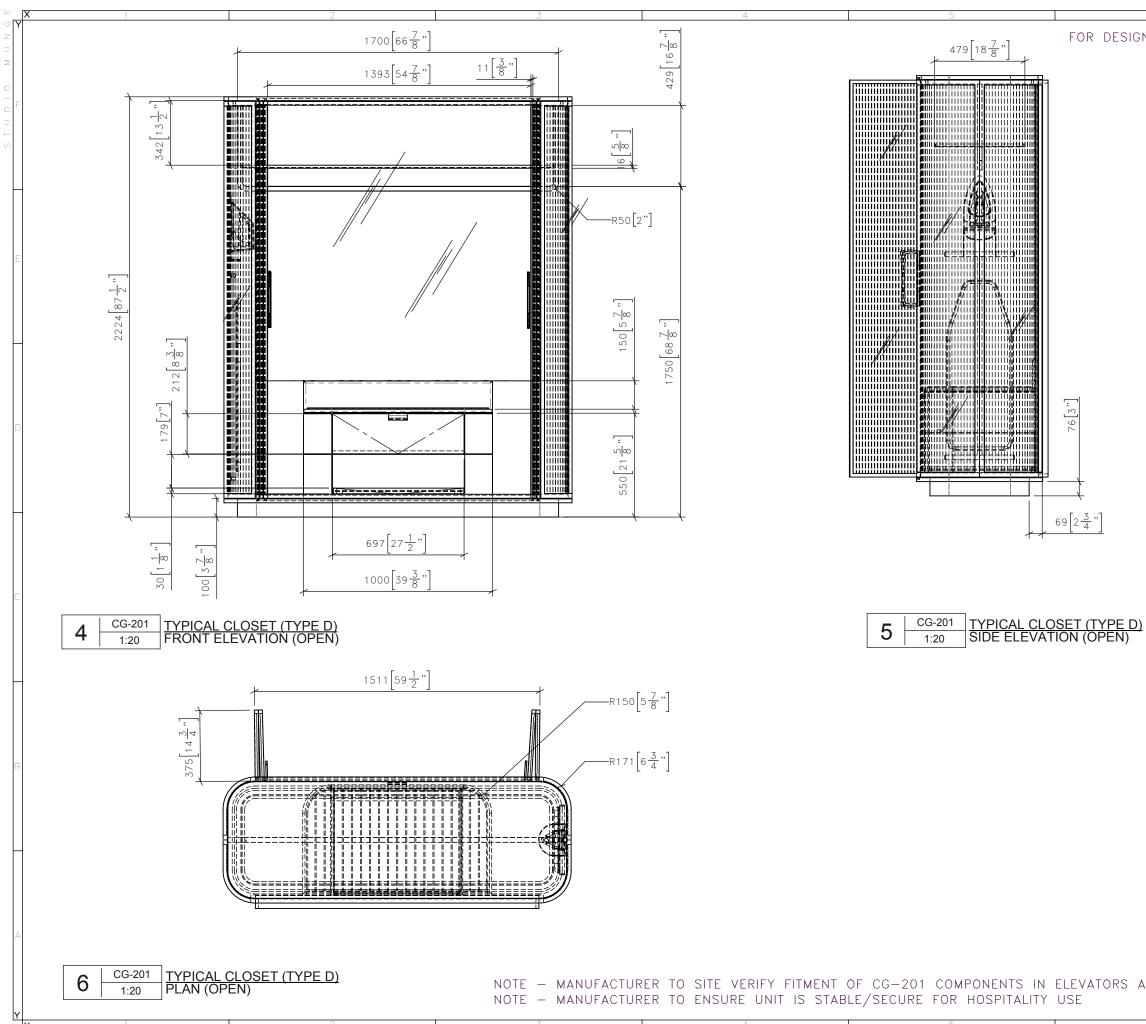

| 6        |       |                                                                                                                                                                                                      |                                                                  |
|----------|-------|------------------------------------------------------------------------------------------------------------------------------------------------------------------------------------------------------|------------------------------------------------------------------|
| N INTENT | ONLY  | DRAWING ARE NOT TO BE SCALED. CONTRACTOR MUST CHECK AND VERIFY<br>ALL JOB DIMENSIONS, DRAWINGS, DETAILS AND SPECIFICATIONS; AND<br>REPORT ANY DISCREPANCIES TO DESIGNER BEFORE PROCEEDING WITH WORK. |                                                                  |
|          |       | -REVI -ISSUED FOR                                                                                                                                                                                    |                                                                  |
|          |       |                                                                                                                                                                                                      |                                                                  |
|          |       |                                                                                                                                                                                                      |                                                                  |
|          |       |                                                                                                                                                                                                      |                                                                  |
|          |       |                                                                                                                                                                                                      |                                                                  |
|          |       |                                                                                                                                                                                                      |                                                                  |
|          |       |                                                                                                                                                                                                      |                                                                  |
|          |       |                                                                                                                                                                                                      |                                                                  |
|          |       |                                                                                                                                                                                                      |                                                                  |
|          |       |                                                                                                                                                                                                      |                                                                  |
|          |       |                                                                                                                                                                                                      |                                                                  |
|          |       |                                                                                                                                                                                                      |                                                                  |
|          |       |                                                                                                                                                                                                      |                                                                  |
|          |       |                                                                                                                                                                                                      | 25 WINGOLD AVENUE                                                |
|          |       |                                                                                                                                                                                                      | TORONTO, ONTARIO           M6B 1P8 CANADA           416.588.1668 |
|          |       | MUNGE                                                                                                                                                                                                | STUDIOMUNGE.COM                                                  |
|          |       |                                                                                                                                                                                                      |                                                                  |
|          |       |                                                                                                                                                                                                      |                                                                  |
|          |       |                                                                                                                                                                                                      |                                                                  |
|          |       |                                                                                                                                                                                                      |                                                                  |
| )        |       |                                                                                                                                                                                                      |                                                                  |
|          |       | -SCALE                                                                                                                                                                                               | DATE                                                             |
|          |       | AS NOTED                                                                                                                                                                                             | <b>-DATE</b><br>6/11/19                                          |
|          |       | -DRAWN BY<br>LS                                                                                                                                                                                      | -CHECKED BY                                                      |
|          |       |                                                                                                                                                                                                      |                                                                  |
|          |       |                                                                                                                                                                                                      |                                                                  |
|          |       | MGM QINGDAO                                                                                                                                                                                          |                                                                  |
|          |       |                                                                                                                                                                                                      |                                                                  |
|          |       | -DRAWING TITLE                                                                                                                                                                                       |                                                                  |
|          |       | CG-201                                                                                                                                                                                               |                                                                  |
|          |       | TYPICAL CLOSET                                                                                                                                                                                       | (TYPE D)                                                         |
|          |       | -PROJECT NUMBER                                                                                                                                                                                      |                                                                  |
|          |       | 17126                                                                                                                                                                                                |                                                                  |
| AND DOOR | RWAYS | 2 / 5                                                                                                                                                                                                |                                                                  |
|          |       |                                                                                                                                                                                                      |                                                                  |