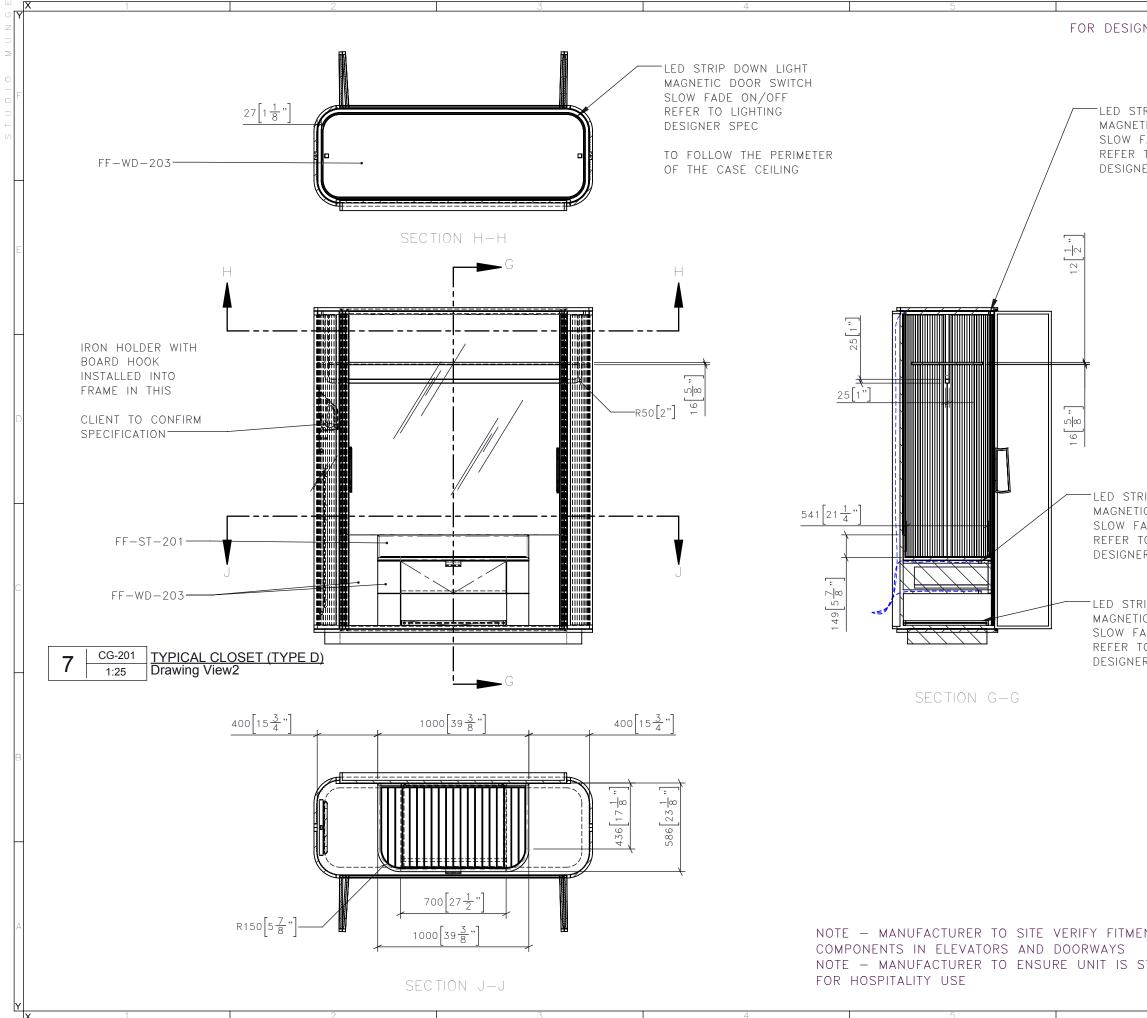

| 6                                                                                                                   |                                                                                                                                                                                                      |  |  |
|---------------------------------------------------------------------------------------------------------------------|------------------------------------------------------------------------------------------------------------------------------------------------------------------------------------------------------|--|--|
| N INTENT ONLY                                                                                                       | DRAWING ARE NOT TO BE SCALED. CONTRACTOR MUST CHECK AND VERIFY<br>ALL JOB DIMENSIONS, DRAWINGS, DETAILS AND SPECIFICATIONS; AND<br>REPORT ANY DISCREPANCIES TO DESIGNER BEFORE PROCEEDING WITH WORK. |  |  |
| RIP DOWN LIGHT<br>TIC DOOR SWITCH<br>FADE ON/OFF<br>TO LIGHTING<br>ER SPEC                                          |                                                                                                                                                                                                      |  |  |
| RIP DOWN LIGHT<br>IC DRAWER SWITCH<br>ADE ON<br>TO LIGHTING<br>TR SPECIFICATION<br>RIP DOWN LIGHT<br>IC DOOR SWITCH | STUDIO<br>M6B 1P8 CANADA<br>416.588.1668<br>STUDIOMUNGE.COM                                                                                                                                          |  |  |
| ADE ON/OFF<br>TO LIGHTING<br>R SPECIFICATION                                                                        | -SCALE -DATE<br>AS NOTED 6/11/19<br>-DRAWN BY -CHECKED BY<br>LS                                                                                                                                      |  |  |
|                                                                                                                     | -PROJECT NAME<br>MGM QINGDAO                                                                                                                                                                         |  |  |
|                                                                                                                     | -DRAWING TITLE                                                                                                                                                                                       |  |  |
|                                                                                                                     | CG-201<br>TYPICAL CLOSET (TYPE D)                                                                                                                                                                    |  |  |
| NT OF CG-201<br>STABLE/SECURE                                                                                       | -PROJECT NUMBER<br>17126<br>-DRAWING NUMBER                                                                                                                                                          |  |  |
|                                                                                                                     | 3 / 5                                                                                                                                                                                                |  |  |