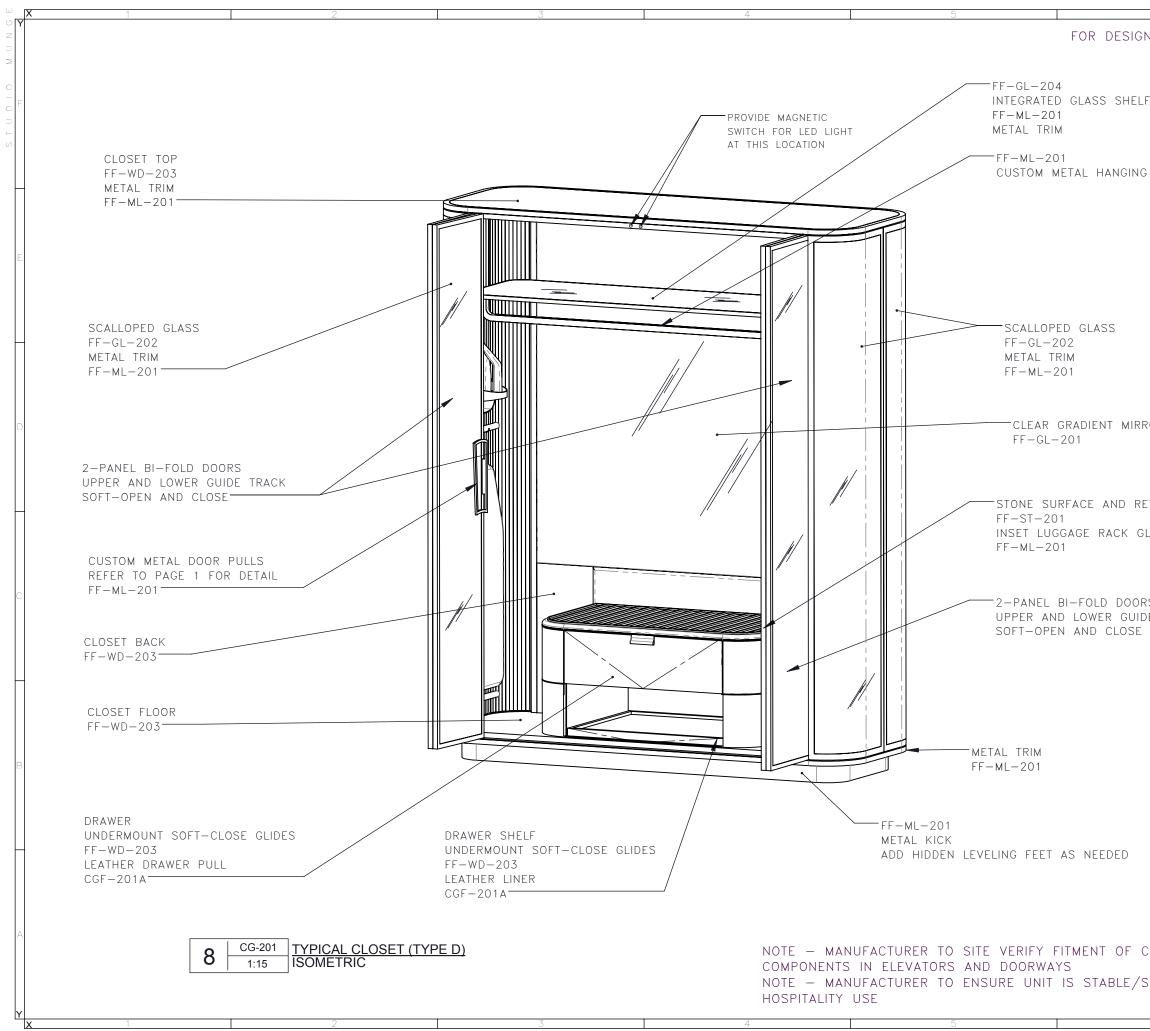

| 0                   |                                                                                                                                                                                                      |                                                    |  |
|---------------------|------------------------------------------------------------------------------------------------------------------------------------------------------------------------------------------------------|----------------------------------------------------|--|
| 6<br>SN INTENT ONLY | DRAWING ARE NOT TO BE SCALED. CONTRACTOR MUST CHECK AND VERIFY<br>ALL JOB DIMENSIONS, DRAWINGS, DETAILS AND SPECIFICATIONS; AND<br>REPORT ANY DISCREPANCIES TO DESIGNER BEFORE PROCEEDING WITH WORK. |                                                    |  |
|                     | -REVI -ISSUED FOR                                                                                                                                                                                    | -DATE                                              |  |
| _F                  |                                                                                                                                                                                                      |                                                    |  |
|                     |                                                                                                                                                                                                      |                                                    |  |
|                     |                                                                                                                                                                                                      |                                                    |  |
| G ROD               |                                                                                                                                                                                                      |                                                    |  |
|                     |                                                                                                                                                                                                      |                                                    |  |
|                     |                                                                                                                                                                                                      |                                                    |  |
|                     |                                                                                                                                                                                                      |                                                    |  |
|                     |                                                                                                                                                                                                      |                                                    |  |
|                     |                                                                                                                                                                                                      |                                                    |  |
|                     |                                                                                                                                                                                                      |                                                    |  |
|                     |                                                                                                                                                                                                      |                                                    |  |
|                     |                                                                                                                                                                                                      |                                                    |  |
| ROR                 |                                                                                                                                                                                                      | 25 WINGOLD AVENUE                                  |  |
|                     |                                                                                                                                                                                                      | TORONTO, ONTARIO<br>M6B 1P8 CANADA<br>416.588.1668 |  |
|                     |                                                                                                                                                                                                      | studiomunge.com                                    |  |
| ETURN               |                                                                                                                                                                                                      |                                                    |  |
| GLIDES              |                                                                                                                                                                                                      |                                                    |  |
|                     |                                                                                                                                                                                                      |                                                    |  |
| DC                  |                                                                                                                                                                                                      |                                                    |  |
| RS<br>DE TRACK      |                                                                                                                                                                                                      |                                                    |  |
|                     |                                                                                                                                                                                                      |                                                    |  |
|                     | -SCALE<br>AS NOTED                                                                                                                                                                                   | <b>-DATE</b><br>6/11/19                            |  |
|                     | -DRAWN BY                                                                                                                                                                                            | -CHECKED BY                                        |  |
|                     | LS                                                                                                                                                                                                   |                                                    |  |
|                     | -PROJECT NAME                                                                                                                                                                                        |                                                    |  |
|                     | MGM QINGDAO                                                                                                                                                                                          |                                                    |  |
|                     |                                                                                                                                                                                                      |                                                    |  |
|                     | -DRAWING TITLE                                                                                                                                                                                       |                                                    |  |
|                     |                                                                                                                                                                                                      |                                                    |  |
|                     | CG-201<br>TYPICAL CLOSET (TY                                                                                                                                                                         | PE D)                                              |  |
|                     |                                                                                                                                                                                                      |                                                    |  |
| CG-201              | -PROJECT NUMBER<br>17126                                                                                                                                                                             | -PROJECT NUMBER<br>17126                           |  |
| SECURE FOR          | -DRAWING NUMBER                                                                                                                                                                                      |                                                    |  |
| JECONE I UN         | 4 / 5                                                                                                                                                                                                |                                                    |  |
| 6                   |                                                                                                                                                                                                      |                                                    |  |