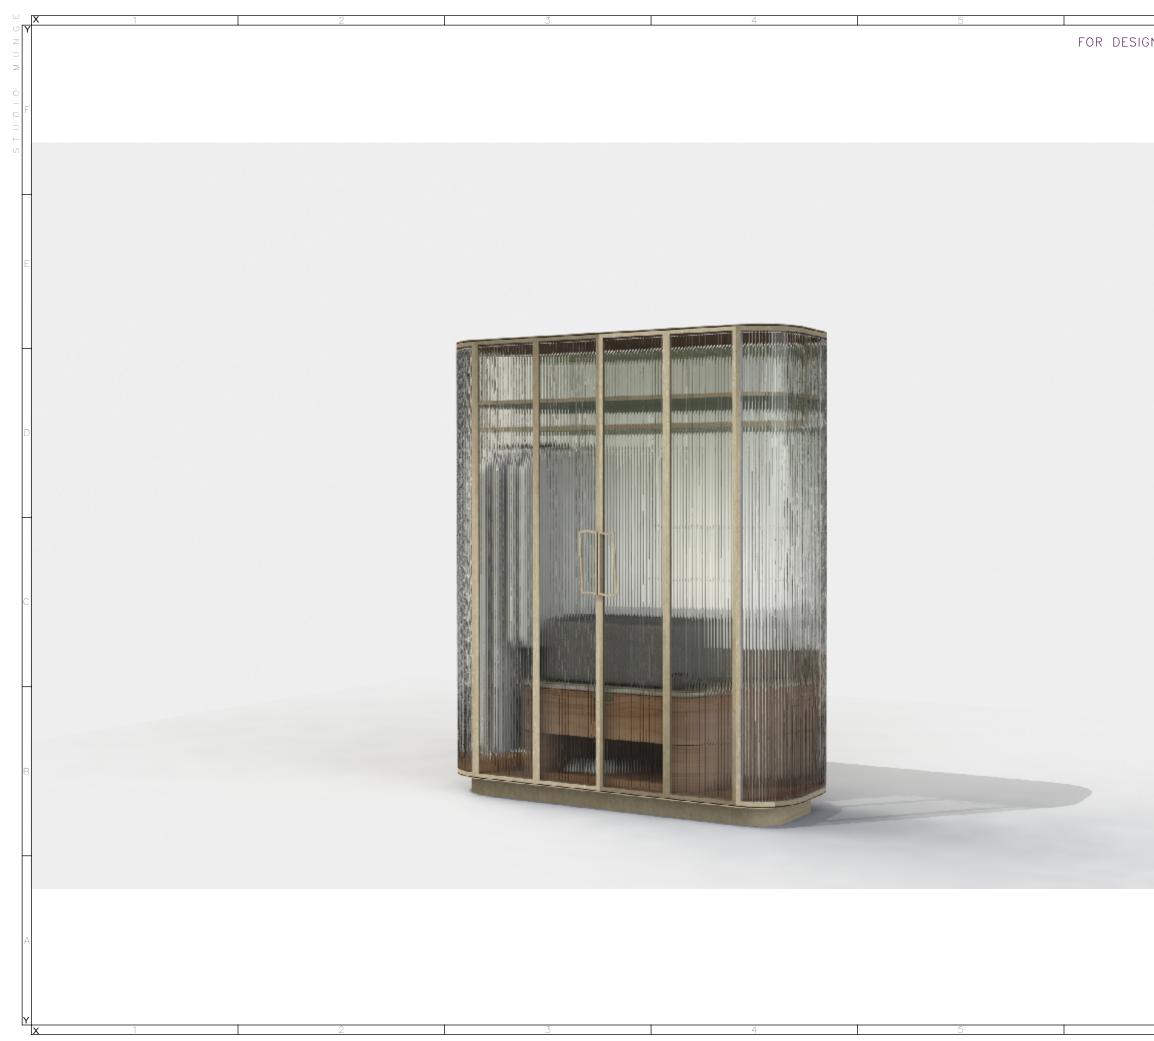

| 6                                     |                                                                                                                                                                                                      |  |
|---------------------------------------|------------------------------------------------------------------------------------------------------------------------------------------------------------------------------------------------------|--|
| IN INTENT ONLY                        | DRAWING ARE NOT TO BE SCALED. CONTRACTOR MUST CHECK AND VERIFY<br>ALL JOB DIMENSIONS, DRAWINGS, DETAILS AND SPECIFICATIONS: AND<br>REPORT ANY DISCREPANCIES TO DESIGNER BEFORE PROCEEDING WITH WORK. |  |
| 25[1"]                                | -REVISSUED FOR -DATE                                                                                                                                                                                 |  |
| VERIFY                                |                                                                                                                                                                                                      |  |
| 2224 [87 <u>1</u> "] SITE VER         |                                                                                                                                                                                                      |  |
|                                       | STUDIO 25 WINGOLD AVENUE<br>TORONTO, ONTARIO<br>M6B 1P8 CANADA<br>416,588,1668<br>STUDIOMUNGE.COM                                                                                                    |  |
| 100 [3 <sup>2</sup> / <sub>8</sub> "] |                                                                                                                                                                                                      |  |
| <u>LOSET (TYPE D)</u><br>ATION        | -SCALE -DATE<br>AS NOTED 6/11/19<br>-DRAWN BY -CHECKED BY                                                                                                                                            |  |
|                                       | LS<br>-PROJECT NAME                                                                                                                                                                                  |  |
|                                       | MGM QINGDAO                                                                                                                                                                                          |  |
|                                       | -DRAWING TITLE                                                                                                                                                                                       |  |
| CG-201<br>TYPICAL CLOSET (TYPE D)     |                                                                                                                                                                                                      |  |
|                                       | -PROJECT NUMBER<br>17126<br>-DRAWING NUMBER                                                                                                                                                          |  |
|                                       | 1 / 5                                                                                                                                                                                                |  |