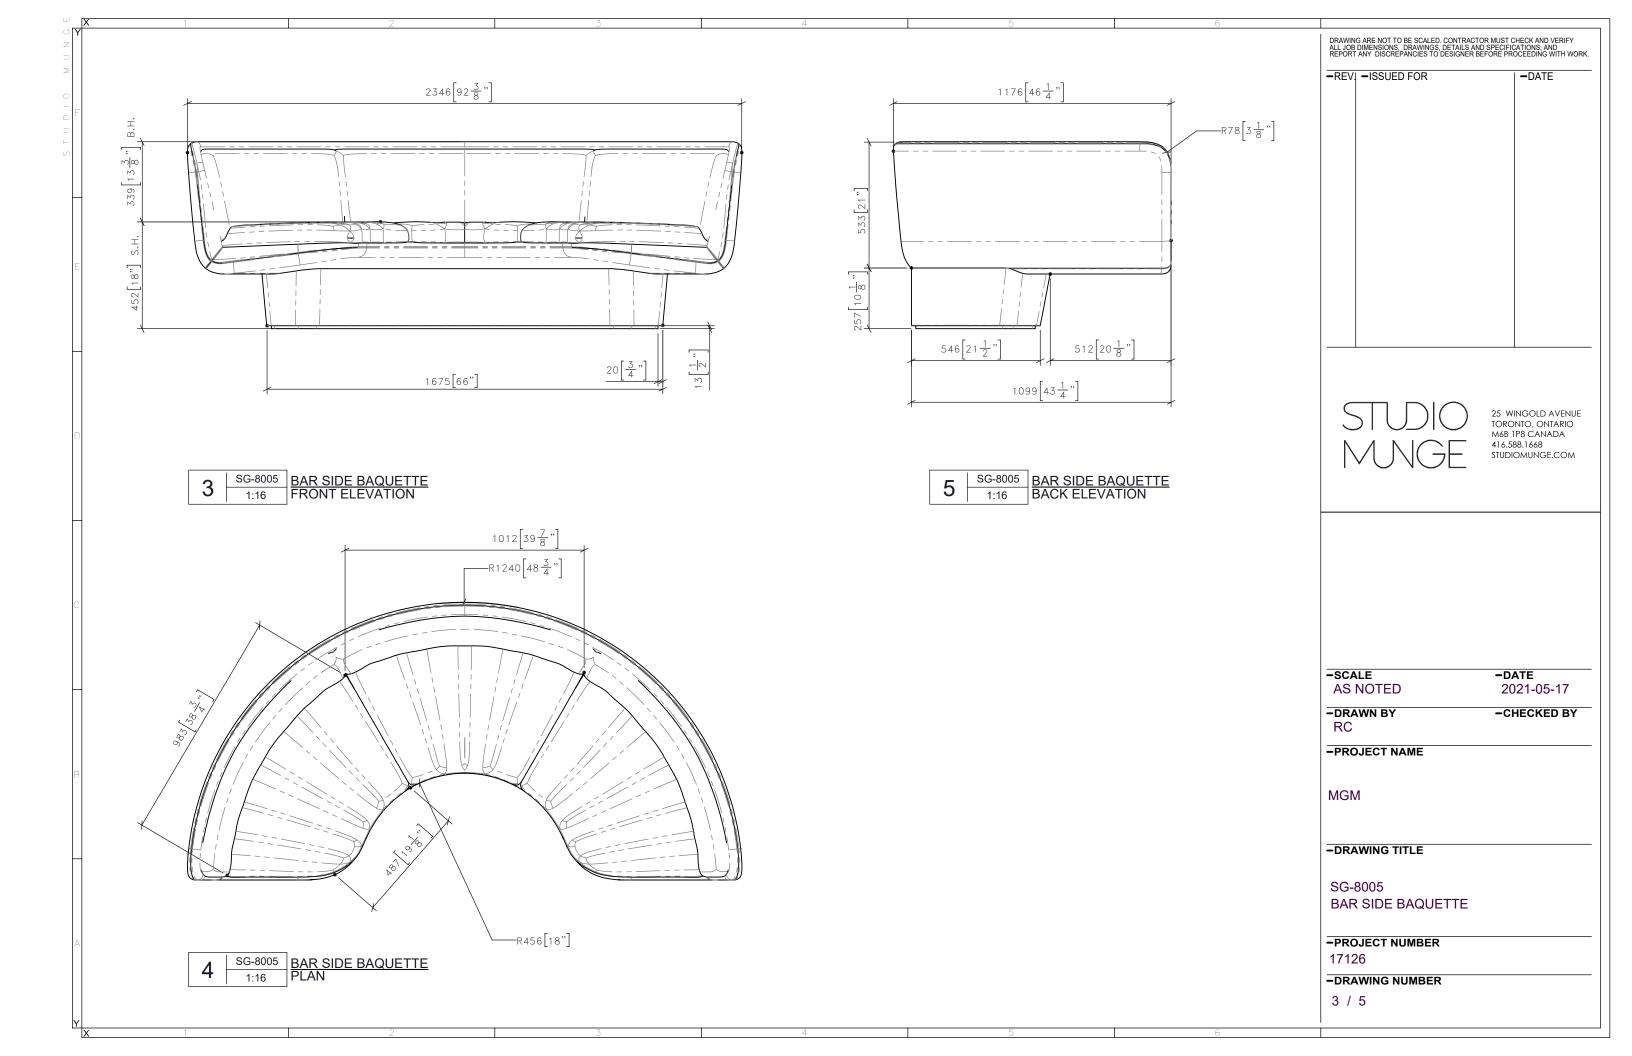

|                                                                                                                                                                      | l Z                                                                                                                         | 3                                | 4                                                           | 3 0                                                                                                                                                                                            |                                                   |
|----------------------------------------------------------------------------------------------------------------------------------------------------------------------|-----------------------------------------------------------------------------------------------------------------------------|----------------------------------|-------------------------------------------------------------|------------------------------------------------------------------------------------------------------------------------------------------------------------------------------------------------|---------------------------------------------------|
| SEATING INSTRUCTONS:                                                                                                                                                 |                                                                                                                             | ACCESSORY CODE                   | DESCRIPTION                                                 | DRAWING ARE NOT TO BE SCALED. CONTRACTOR MUST CHECK AND VERIFY ALL JOB DIMENSIONS, DRAWINGS, DETAILS AND SPECIFICATIONS; AND REPORT ANY DISCREPANCIES TO DESIGNER BEFORE PROCEEDING WITH WORK. |                                                   |
|                                                                                                                                                                      | - ALL SEAMS TO BE BLIND UNLESS OTHERWISE SPECIFIED - SUBMITTAL OF SHOP DRAWINGS, FINISH SAMPLES, AND/OR PROTOTYPE TO STUDIO |                                  |                                                             | 18" X 18" PILLOW X 2 REFER TO CUTSHE                                                                                                                                                           | -REVI -ISSUED FOR -DATE                           |
| MUNGE FOR REVIEW AND WRITTEN APPROVAL IS REQUIRED FOR ALL PIECES SUPPLIED BY                                                                                         |                                                                                                                             |                                  | FB-AC-09B                                                   | 16" X 16" PILLOW X 1 REFER TO CUTSHE                                                                                                                                                           | ET                                                |
| INDICATED VENDOR OR OTHER.  - TO BE TIGHT UPHOLSTERED UNLESS OTHERWISE SPECIFIED                                                                                     |                                                                                                                             |                                  |                                                             |                                                                                                                                                                                                |                                                   |
| - DRAWINGS PROVIDED ARE FOR DESIGN INTENT ONLY - PROVIDE CONTRACT QUALITY LOW PROFILE LEVELERS AS REQUIRED                                                           |                                                                                                                             |                                  |                                                             |                                                                                                                                                                                                |                                                   |
|                                                                                                                                                                      |                                                                                                                             |                                  |                                                             |                                                                                                                                                                                                |                                                   |
| - PROVIDE CONTRACT QUALITY LOW PROFILE GLIDES TO PROTECT FLOOR FROM SCRATCHING                                                                                       |                                                                                                                             |                                  |                                                             |                                                                                                                                                                                                |                                                   |
| - REFER TO DRAWINGS FOR DETAILS                                                                                                                                      |                                                                                                                             |                                  |                                                             |                                                                                                                                                                                                |                                                   |
| - HARDWARE TO BE HIDDEN UNLESS OTHERWISE SPECIFIED - HARDWARE TO BE REVIEWED AND APPROVED BY SM - MANUFACTURER TO ENSURE NO ISSUE WITH SITE ACCESS AND CLEARANCE FOR |                                                                                                                             |                                  |                                                             |                                                                                                                                                                                                |                                                   |
|                                                                                                                                                                      |                                                                                                                             |                                  |                                                             |                                                                                                                                                                                                |                                                   |
| DELIVERY AND INSTALLATION  - PURCHASING AGENT TO SUBMIT ALL NEW SUBSTITUTIONS TO STUDIO MUNGE FOR                                                                    |                                                                                                                             |                                  |                                                             |                                                                                                                                                                                                |                                                   |
| WRITTEN APPROVAL PRIOR TO MANUFACTURING AND PURCHASING                                                                                                               |                                                                                                                             |                                  |                                                             |                                                                                                                                                                                                |                                                   |
|                                                                                                                                                                      |                                                                                                                             |                                  |                                                             |                                                                                                                                                                                                |                                                   |
|                                                                                                                                                                      |                                                                                                                             |                                  | REQUIRED ITEM(S) FOR DESIGNER APPROVAL PRIOR TO FABRICATION |                                                                                                                                                                                                | 25 WINGOLD AVENUE TORONTO, ONTARIO M6B 1PB CANADA |
| MATERIAL INSTRUCTONS:                                                                                                                                                |                                                                                                                             |                                  | SEAMING DIAGRAM                                             | SHOP DRAWINGS PROTOTYPE FINISH SAM                                                                                                                                                             |                                                   |
| -MATERIALS                                                                                                                                                           | TO BE OUTDOOR GRADE WHEN REQUIRE                                                                                            | ED AND SPECIFIED IN DRAWINGS AND |                                                             |                                                                                                                                                                                                |                                                   |
| ORDER                                                                                                                                                                |                                                                                                                             |                                  |                                                             |                                                                                                                                                                                                |                                                   |
|                                                                                                                                                                      |                                                                                                                             |                                  |                                                             |                                                                                                                                                                                                |                                                   |
| MATERIAL COL                                                                                                                                                         | DE DESCRIPTION                                                                                                              | COLOR/FINISH                     |                                                             |                                                                                                                                                                                                |                                                   |
| C FAB-8003                                                                                                                                                           | REFER TO MATERIAL CUTSHEET                                                                                                  | REFER TO FINISH CUTSHEET         |                                                             |                                                                                                                                                                                                |                                                   |
|                                                                                                                                                                      |                                                                                                                             |                                  |                                                             |                                                                                                                                                                                                |                                                   |
|                                                                                                                                                                      | DEFED TO MATERIAL CUITCUEST                                                                                                 | DEFED TO EINIGH OUTSUFFT         | R                                                           |                                                                                                                                                                                                | <b>-SCALE</b> AS NOTED  -DATE 2021-05-17          |
| FAB-8004                                                                                                                                                             | REFER TO MATERIAL CUTSHEET                                                                                                  | REFER TO FINISH CUTSHEET         | <b>*</b>                                                    |                                                                                                                                                                                                | -DRAWN BY -CHECKED BY                             |
|                                                                                                                                                                      |                                                                                                                             |                                  |                                                             |                                                                                                                                                                                                | RC                                                |
|                                                                                                                                                                      |                                                                                                                             |                                  |                                                             |                                                                                                                                                                                                | -PROJECT NAME                                     |
| B                                                                                                                                                                    |                                                                                                                             |                                  | San                     |                                                                                                                                                                                                | MGM                                               |
|                                                                                                                                                                      |                                                                                                                             |                                  |                                                             |                                                                                                                                                                                                |                                                   |
|                                                                                                                                                                      |                                                                                                                             |                                  |                                                             |                                                                                                                                                                                                | -DRAWING TITLE                                    |
|                                                                                                                                                                      |                                                                                                                             |                                  |                                                             |                                                                                                                                                                                                | SG-8005                                           |
|                                                                                                                                                                      |                                                                                                                             |                                  |                                                             |                                                                                                                                                                                                | BAR SIDE BAQUETTE                                 |
| Α                                                                                                                                                                    |                                                                                                                             |                                  |                                                             |                                                                                                                                                                                                | -PROJECT NUMBER                                   |
|                                                                                                                                                                      |                                                                                                                             |                                  |                                                             |                                                                                                                                                                                                | 17126 -DRAWING NUMBER                             |
|                                                                                                                                                                      |                                                                                                                             |                                  |                                                             |                                                                                                                                                                                                | 1 / 5                                             |
| Y                                                                                                                                                                    | 1 2                                                                                                                         | 3 1                              | 4                                                           | 5 6                                                                                                                                                                                            |                                                   |