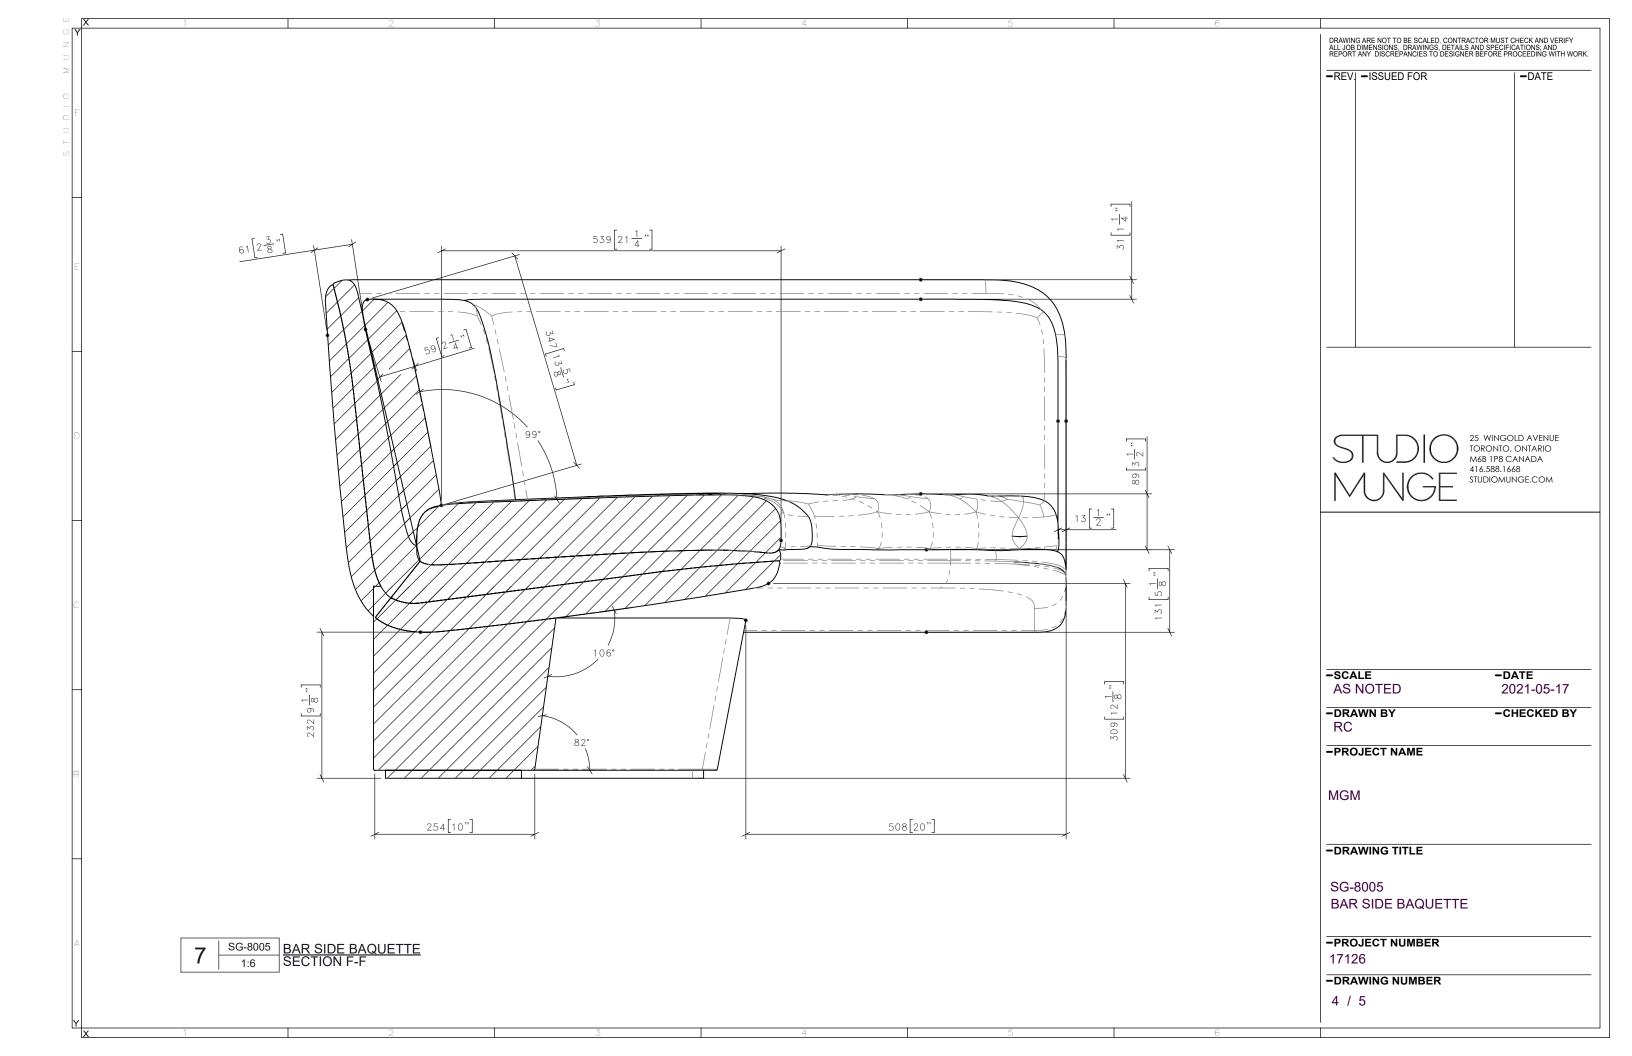

|                                                                                                                                                                      | l Z                                                                                                                         | 3                                | 4                                                           | 3 0                                                                                                                                                                                            |                                                   |
|----------------------------------------------------------------------------------------------------------------------------------------------------------------------|-----------------------------------------------------------------------------------------------------------------------------|----------------------------------|-------------------------------------------------------------|------------------------------------------------------------------------------------------------------------------------------------------------------------------------------------------------|---------------------------------------------------|
| SEATING INSTRUCTONS:                                                                                                                                                 |                                                                                                                             | ACCESSORY CODE                   | DESCRIPTION                                                 | DRAWING ARE NOT TO BE SCALED. CONTRACTOR MUST CHECK AND VERIFY ALL JOB DIMENSIONS, DRAWINGS, DETAILS AND SPECIFICATIONS; AND REPORT ANY DISCREPANCIES TO DESIGNER BEFORE PROCEEDING WITH WORK. |                                                   |
|                                                                                                                                                                      | - ALL SEAMS TO BE BLIND UNLESS OTHERWISE SPECIFIED - SUBMITTAL OF SHOP DRAWINGS, FINISH SAMPLES, AND/OR PROTOTYPE TO STUDIO |                                  |                                                             | 18" X 18" PILLOW X 2 REFER TO CUTSHE                                                                                                                                                           | -REVI -ISSUED FOR -DATE                           |
| MUNGE FOR REVIEW AND WRITTEN APPROVAL IS REQUIRED FOR ALL PIECES SUPPLIED BY                                                                                         |                                                                                                                             |                                  | FB-AC-09B                                                   | 16" X 16" PILLOW X 1 REFER TO CUTSHE                                                                                                                                                           | ET                                                |
| INDICATED VENDOR OR OTHER.  - TO BE TIGHT UPHOLSTERED UNLESS OTHERWISE SPECIFIED                                                                                     |                                                                                                                             |                                  |                                                             |                                                                                                                                                                                                |                                                   |
| - DRAWINGS PROVIDED ARE FOR DESIGN INTENT ONLY - PROVIDE CONTRACT QUALITY LOW PROFILE LEVELERS AS REQUIRED                                                           |                                                                                                                             |                                  |                                                             |                                                                                                                                                                                                |                                                   |
|                                                                                                                                                                      |                                                                                                                             |                                  |                                                             |                                                                                                                                                                                                |                                                   |
| - PROVIDE CONTRACT QUALITY LOW PROFILE GLIDES TO PROTECT FLOOR FROM SCRATCHING                                                                                       |                                                                                                                             |                                  |                                                             |                                                                                                                                                                                                |                                                   |
| - REFER TO DRAWINGS FOR DETAILS                                                                                                                                      |                                                                                                                             |                                  |                                                             |                                                                                                                                                                                                |                                                   |
| - HARDWARE TO BE HIDDEN UNLESS OTHERWISE SPECIFIED - HARDWARE TO BE REVIEWED AND APPROVED BY SM - MANUFACTURER TO ENSURE NO ISSUE WITH SITE ACCESS AND CLEARANCE FOR |                                                                                                                             |                                  |                                                             |                                                                                                                                                                                                |                                                   |
|                                                                                                                                                                      |                                                                                                                             |                                  |                                                             |                                                                                                                                                                                                |                                                   |
| DELIVERY AND INSTALLATION  - PURCHASING AGENT TO SUBMIT ALL NEW SUBSTITUTIONS TO STUDIO MUNGE FOR                                                                    |                                                                                                                             |                                  |                                                             |                                                                                                                                                                                                |                                                   |
| WRITTEN APPROVAL PRIOR TO MANUFACTURING AND PURCHASING                                                                                                               |                                                                                                                             |                                  |                                                             |                                                                                                                                                                                                |                                                   |
|                                                                                                                                                                      |                                                                                                                             |                                  |                                                             |                                                                                                                                                                                                |                                                   |
|                                                                                                                                                                      |                                                                                                                             |                                  | REQUIRED ITEM(S) FOR DESIGNER APPROVAL PRIOR TO FABRICATION |                                                                                                                                                                                                | 25 WINGOLD AVENUE TORONTO, ONTARIO M6B 1PB CANADA |
| MATERIAL INSTRUCTONS:                                                                                                                                                |                                                                                                                             |                                  | SEAMING DIAGRAM                                             | SHOP DRAWINGS PROTOTYPE FINISH SAM                                                                                                                                                             |                                                   |
| -MATERIALS                                                                                                                                                           | TO BE OUTDOOR GRADE WHEN REQUIRE                                                                                            | ED AND SPECIFIED IN DRAWINGS AND |                                                             |                                                                                                                                                                                                |                                                   |
| ORDER                                                                                                                                                                |                                                                                                                             |                                  |                                                             |                                                                                                                                                                                                |                                                   |
|                                                                                                                                                                      |                                                                                                                             |                                  |                                                             |                                                                                                                                                                                                |                                                   |
| MATERIAL COL                                                                                                                                                         | DE DESCRIPTION                                                                                                              | COLOR/FINISH                     |                                                             |                                                                                                                                                                                                |                                                   |
| C FAB-8003                                                                                                                                                           | REFER TO MATERIAL CUTSHEET                                                                                                  | REFER TO FINISH CUTSHEET         |                                                             |                                                                                                                                                                                                |                                                   |
|                                                                                                                                                                      |                                                                                                                             |                                  |                                                             |                                                                                                                                                                                                |                                                   |
|                                                                                                                                                                      | DEFED TO MATERIAL CUITCUEST                                                                                                 | DEFED TO EINIGH OUTSUFFT         | R                                                           |                                                                                                                                                                                                | <b>-SCALE</b> AS NOTED  -DATE 2021-05-17          |
| FAB-8004                                                                                                                                                             | REFER TO MATERIAL CUTSHEET                                                                                                  | REFER TO FINISH CUTSHEET         | <b>*</b>                                                    |                                                                                                                                                                                                | -DRAWN BY -CHECKED BY                             |
|                                                                                                                                                                      |                                                                                                                             |                                  |                                                             |                                                                                                                                                                                                | RC                                                |
|                                                                                                                                                                      |                                                                                                                             |                                  |                                                             |                                                                                                                                                                                                | -PROJECT NAME                                     |
| B                                                                                                                                                                    |                                                                                                                             |                                  | San                     |                                                                                                                                                                                                | MGM                                               |
|                                                                                                                                                                      |                                                                                                                             |                                  |                                                             |                                                                                                                                                                                                |                                                   |
|                                                                                                                                                                      |                                                                                                                             |                                  |                                                             |                                                                                                                                                                                                | -DRAWING TITLE                                    |
|                                                                                                                                                                      |                                                                                                                             |                                  |                                                             |                                                                                                                                                                                                | SG-8005                                           |
|                                                                                                                                                                      |                                                                                                                             |                                  |                                                             |                                                                                                                                                                                                | BAR SIDE BAQUETTE                                 |
| Α                                                                                                                                                                    |                                                                                                                             |                                  |                                                             |                                                                                                                                                                                                | -PROJECT NUMBER                                   |
|                                                                                                                                                                      |                                                                                                                             |                                  |                                                             |                                                                                                                                                                                                | 17126 -DRAWING NUMBER                             |
|                                                                                                                                                                      |                                                                                                                             |                                  |                                                             |                                                                                                                                                                                                | 1 / 5                                             |
| Y                                                                                                                                                                    | 1 2                                                                                                                         | 3 1                              | 4                                                           | 5 6                                                                                                                                                                                            |                                                   |