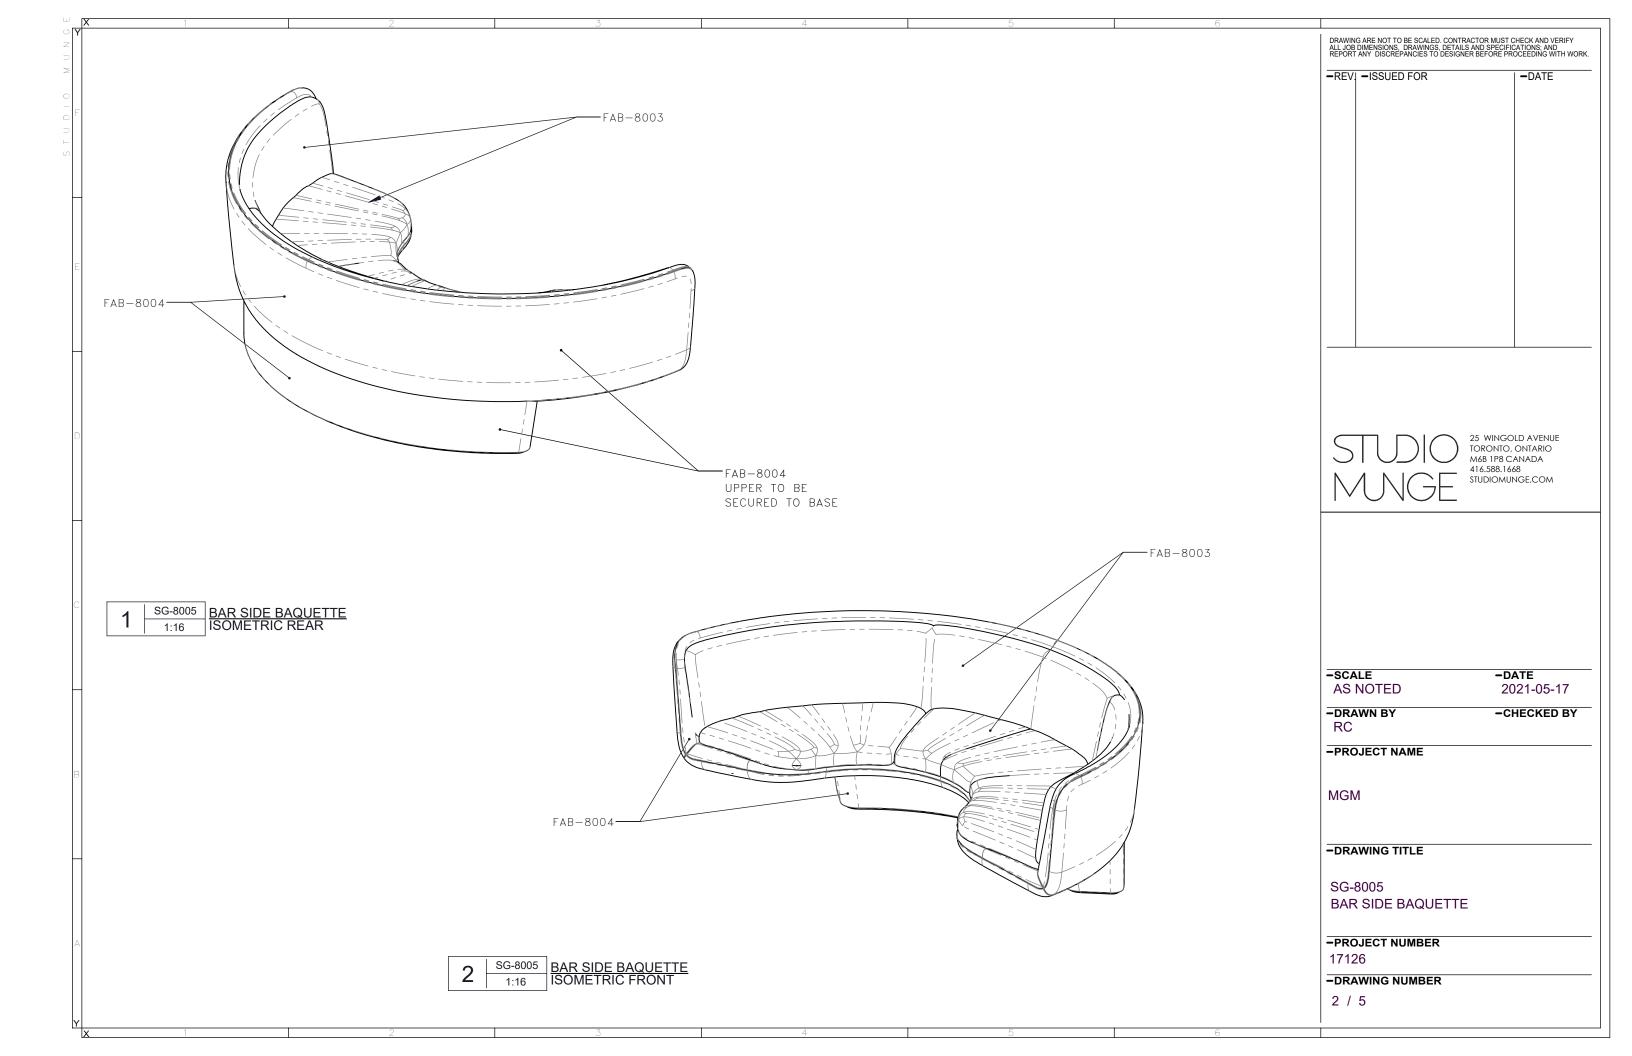

|                                                                                                                                                                      | l Z                                                                                                                         | 3                                | 4                                                           | 3 0                                                                                                                                                                                            |                                                   |
|----------------------------------------------------------------------------------------------------------------------------------------------------------------------|-----------------------------------------------------------------------------------------------------------------------------|----------------------------------|-------------------------------------------------------------|------------------------------------------------------------------------------------------------------------------------------------------------------------------------------------------------|---------------------------------------------------|
| SEATING INSTRUCTONS:                                                                                                                                                 |                                                                                                                             | ACCESSORY CODE                   | DESCRIPTION                                                 | DRAWING ARE NOT TO BE SCALED. CONTRACTOR MUST CHECK AND VERIFY ALL JOB DIMENSIONS, DRAWINGS, DETAILS AND SPECIFICATIONS; AND REPORT ANY DISCREPANCIES TO DESIGNER BEFORE PROCEEDING WITH WORK. |                                                   |
|                                                                                                                                                                      | - ALL SEAMS TO BE BLIND UNLESS OTHERWISE SPECIFIED - SUBMITTAL OF SHOP DRAWINGS, FINISH SAMPLES, AND/OR PROTOTYPE TO STUDIO |                                  |                                                             | 18" X 18" PILLOW X 2 REFER TO CUTSHE                                                                                                                                                           | -REVI -ISSUED FOR -DATE                           |
| MUNGE FOR REVIEW AND WRITTEN APPROVAL IS REQUIRED FOR ALL PIECES SUPPLIED BY                                                                                         |                                                                                                                             |                                  | FB-AC-09B                                                   | 16" X 16" PILLOW X 1 REFER TO CUTSHE                                                                                                                                                           | ET                                                |
| INDICATED VENDOR OR OTHER.  - TO BE TIGHT UPHOLSTERED UNLESS OTHERWISE SPECIFIED                                                                                     |                                                                                                                             |                                  |                                                             |                                                                                                                                                                                                |                                                   |
| - DRAWINGS PROVIDED ARE FOR DESIGN INTENT ONLY - PROVIDE CONTRACT QUALITY LOW PROFILE LEVELERS AS REQUIRED                                                           |                                                                                                                             |                                  |                                                             |                                                                                                                                                                                                |                                                   |
|                                                                                                                                                                      |                                                                                                                             |                                  |                                                             |                                                                                                                                                                                                |                                                   |
| - PROVIDE CONTRACT QUALITY LOW PROFILE GLIDES TO PROTECT FLOOR FROM SCRATCHING                                                                                       |                                                                                                                             |                                  |                                                             |                                                                                                                                                                                                |                                                   |
| - REFER TO DRAWINGS FOR DETAILS                                                                                                                                      |                                                                                                                             |                                  |                                                             |                                                                                                                                                                                                |                                                   |
| - HARDWARE TO BE HIDDEN UNLESS OTHERWISE SPECIFIED - HARDWARE TO BE REVIEWED AND APPROVED BY SM - MANUFACTURER TO ENSURE NO ISSUE WITH SITE ACCESS AND CLEARANCE FOR |                                                                                                                             |                                  |                                                             |                                                                                                                                                                                                |                                                   |
|                                                                                                                                                                      |                                                                                                                             |                                  |                                                             |                                                                                                                                                                                                |                                                   |
| DELIVERY AND INSTALLATION  - PURCHASING AGENT TO SUBMIT ALL NEW SUBSTITUTIONS TO STUDIO MUNGE FOR                                                                    |                                                                                                                             |                                  |                                                             |                                                                                                                                                                                                |                                                   |
| WRITTEN APPROVAL PRIOR TO MANUFACTURING AND PURCHASING                                                                                                               |                                                                                                                             |                                  |                                                             |                                                                                                                                                                                                |                                                   |
|                                                                                                                                                                      |                                                                                                                             |                                  |                                                             |                                                                                                                                                                                                |                                                   |
|                                                                                                                                                                      |                                                                                                                             |                                  | REQUIRED ITEM(S) FOR DESIGNER APPROVAL PRIOR TO FABRICATION |                                                                                                                                                                                                | 25 WINGOLD AVENUE TORONTO, ONTARIO M6B 1PB CANADA |
| MATERIAL INSTRUCTONS:                                                                                                                                                |                                                                                                                             |                                  | SEAMING DIAGRAM                                             | SHOP DRAWINGS PROTOTYPE FINISH SAM                                                                                                                                                             |                                                   |
| -MATERIALS                                                                                                                                                           | TO BE OUTDOOR GRADE WHEN REQUIRE                                                                                            | ED AND SPECIFIED IN DRAWINGS AND |                                                             |                                                                                                                                                                                                |                                                   |
| ORDER                                                                                                                                                                |                                                                                                                             |                                  |                                                             |                                                                                                                                                                                                |                                                   |
|                                                                                                                                                                      |                                                                                                                             |                                  |                                                             |                                                                                                                                                                                                |                                                   |
| MATERIAL COL                                                                                                                                                         | DE DESCRIPTION                                                                                                              | COLOR/FINISH                     |                                                             |                                                                                                                                                                                                |                                                   |
| C FAB-8003                                                                                                                                                           | REFER TO MATERIAL CUTSHEET                                                                                                  | REFER TO FINISH CUTSHEET         |                                                             |                                                                                                                                                                                                |                                                   |
|                                                                                                                                                                      |                                                                                                                             |                                  |                                                             |                                                                                                                                                                                                |                                                   |
|                                                                                                                                                                      | DEFED TO MATERIAL CUITCUEST                                                                                                 | DEFED TO EINIGH OUTSUFFT         | R                                                           |                                                                                                                                                                                                | <b>-SCALE</b> AS NOTED  -DATE 2021-05-17          |
| FAB-8004                                                                                                                                                             | REFER TO MATERIAL CUTSHEET                                                                                                  | REFER TO FINISH CUTSHEET         | <b>*</b>                                                    |                                                                                                                                                                                                | -DRAWN BY -CHECKED BY                             |
|                                                                                                                                                                      |                                                                                                                             |                                  |                                                             |                                                                                                                                                                                                | RC                                                |
|                                                                                                                                                                      |                                                                                                                             |                                  |                                                             |                                                                                                                                                                                                | -PROJECT NAME                                     |
| B                                                                                                                                                                    |                                                                                                                             |                                  | San                     |                                                                                                                                                                                                | MGM                                               |
|                                                                                                                                                                      |                                                                                                                             |                                  |                                                             |                                                                                                                                                                                                |                                                   |
|                                                                                                                                                                      |                                                                                                                             |                                  |                                                             |                                                                                                                                                                                                | -DRAWING TITLE                                    |
|                                                                                                                                                                      |                                                                                                                             |                                  |                                                             |                                                                                                                                                                                                | SG-8005                                           |
|                                                                                                                                                                      |                                                                                                                             |                                  |                                                             |                                                                                                                                                                                                | BAR SIDE BAQUETTE                                 |
| Α                                                                                                                                                                    |                                                                                                                             |                                  |                                                             |                                                                                                                                                                                                | -PROJECT NUMBER                                   |
|                                                                                                                                                                      |                                                                                                                             |                                  |                                                             |                                                                                                                                                                                                | 17126 -DRAWING NUMBER                             |
|                                                                                                                                                                      |                                                                                                                             |                                  |                                                             |                                                                                                                                                                                                | 1 / 5                                             |
| Y                                                                                                                                                                    | 1 2                                                                                                                         | 3 1                              | 4                                                           | 5 6                                                                                                                                                                                            |                                                   |