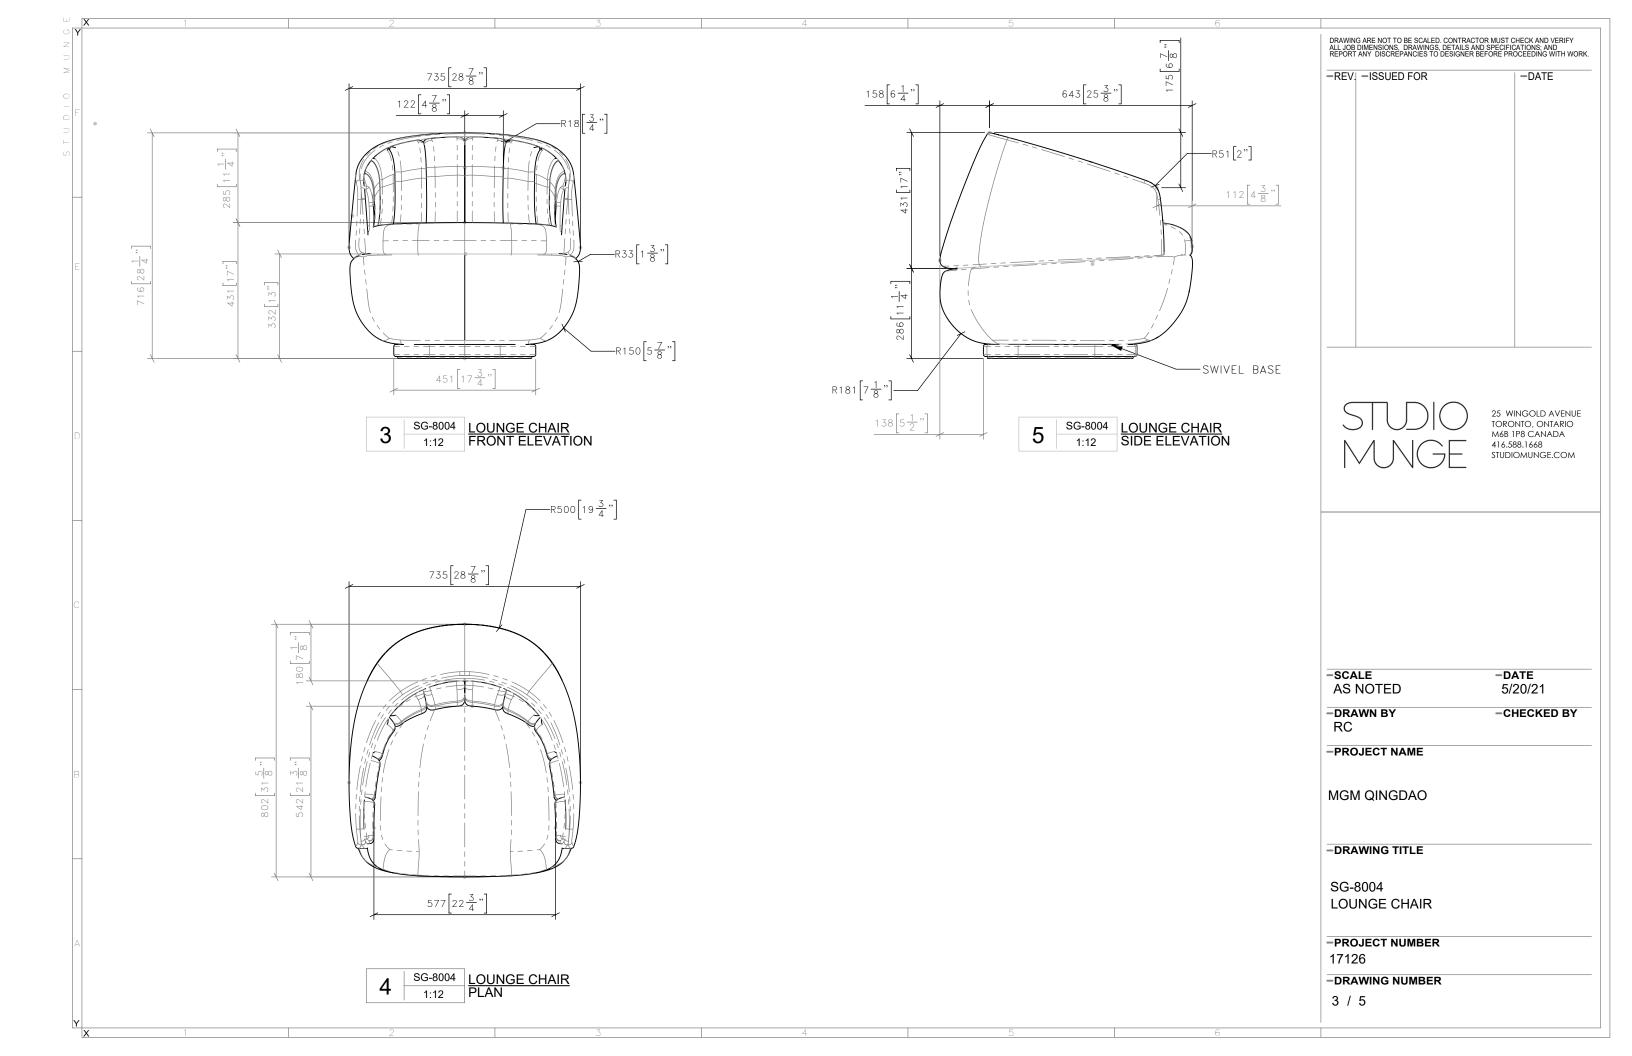

| SEATING INSTRUCTONS:                                                                                                                                                                                                                                                                                                                                                                                                                                                                                                                                                                                                                                                                                                                                                                                                                                                                                                                                                                                                                                                                                                                                                                                                                                                                                                                                                                                                                                                                                                                                                                                                                                                                                                                                                                                                                                                                                                                                                                                                                                                                                                           |                                                                                                                                      | ACCESSORY CODE                    | DESCRIPTION                                                                    | DRAWING ARE NOT TO BE SCALED. CONTRACTOR MUST<br>ALL JOB DIMENSIONS, DRAWINGS, DETAILS AND SPECIF<br>REPORT ANY DISCREPANCIES TO DESIGNER BEFORE P |
|--------------------------------------------------------------------------------------------------------------------------------------------------------------------------------------------------------------------------------------------------------------------------------------------------------------------------------------------------------------------------------------------------------------------------------------------------------------------------------------------------------------------------------------------------------------------------------------------------------------------------------------------------------------------------------------------------------------------------------------------------------------------------------------------------------------------------------------------------------------------------------------------------------------------------------------------------------------------------------------------------------------------------------------------------------------------------------------------------------------------------------------------------------------------------------------------------------------------------------------------------------------------------------------------------------------------------------------------------------------------------------------------------------------------------------------------------------------------------------------------------------------------------------------------------------------------------------------------------------------------------------------------------------------------------------------------------------------------------------------------------------------------------------------------------------------------------------------------------------------------------------------------------------------------------------------------------------------------------------------------------------------------------------------------------------------------------------------------------------------------------------|--------------------------------------------------------------------------------------------------------------------------------------|-----------------------------------|--------------------------------------------------------------------------------|----------------------------------------------------------------------------------------------------------------------------------------------------|
| - ALL SEAMS TO BE BLIND UNLESS OTHERWISE SPEC-SUBMITTAL OF SHOP DRAWINGS, FINISH SAMPLES MUNGE FOR REVIEW AND WRITTEN APPROVAL IS INDICATED VENDOR OR OTHER.  - TO BE TIGHT UPHOLSTERED UNLESS OTHERWISE SECONDED ARE FOR DESIGN INTENT OF PROVIDE CONTRACT QUALITY LOW PROFILE LEVEN - PROVIDE CONTRACT QUALITY LOW PROFILE GLIIS SCRATCHING  - REFER TO DRAWINGS FOR DETAILS  - HARDWARE TO BE HIDDEN UNLESS OTHERWISE SECONDED AND APPROVED BY SECONDED AND APPROVED BY SECONDED AND INSTALLATION  - PURCHASING AGENT TO SUBMIT ALL NEW SUBSTITUTED APPROVAL PRIOR TO MANUFACTURING SECONDED APPROVAL PRIOR TO MANUFACTURING SEC | REQUIRED FOR ALL PIECES SUPPLIED BY PECIFIED ONLY ELERS AS REQUIRED DES TO PROTECT FLOOR FROM PECIFIED Y SM ACCESS AND CLEARANCE FOR |                                   |                                                                                | -REVISSUED FOR                                                                                                                                     |
| MATERIAL INSTRUCTONS:                                                                                                                                                                                                                                                                                                                                                                                                                                                                                                                                                                                                                                                                                                                                                                                                                                                                                                                                                                                                                                                                                                                                                                                                                                                                                                                                                                                                                                                                                                                                                                                                                                                                                                                                                                                                                                                                                                                                                                                                                                                                                                          |                                                                                                                                      | REQUIRED ITEM(S)  SEAMING DIAGRAM | FOR DESIGNER APPROVAL PRIOR TO FABRICATION  SHOP DRAWINGS PROTOTYPE FINISH SAM | APLE   S   U   C   E   25 TOR M6f   416.                                                                                                           |
| -MATERIALS TO BE OUTDOOR GRADE WHEN REQUORDER  MATERIAL CODE DESCRIPTION                                                                                                                                                                                                                                                                                                                                                                                                                                                                                                                                                                                                                                                                                                                                                                                                                                                                                                                                                                                                                                                                                                                                                                                                                                                                                                                                                                                                                                                                                                                                                                                                                                                                                                                                                                                                                                                                                                                                                                                                                                                       | COLOR/FINISH                                                                                                                         |                                   |                                                                                |                                                                                                                                                    |
| FAB-8003 FABRIC                                                                                                                                                                                                                                                                                                                                                                                                                                                                                                                                                                                                                                                                                                                                                                                                                                                                                                                                                                                                                                                                                                                                                                                                                                                                                                                                                                                                                                                                                                                                                                                                                                                                                                                                                                                                                                                                                                                                                                                                                                                                                                                | REFER TO FINISH CUTSHEET                                                                                                             |                                   |                                                                                |                                                                                                                                                    |
| FAB-8004 LEATHER                                                                                                                                                                                                                                                                                                                                                                                                                                                                                                                                                                                                                                                                                                                                                                                                                                                                                                                                                                                                                                                                                                                                                                                                                                                                                                                                                                                                                                                                                                                                                                                                                                                                                                                                                                                                                                                                                                                                                                                                                                                                                                               | REFER TO FINISH CUTSHEET                                                                                                             |                                   |                                                                                | -SCALE -D AS NOTED 5/ -DRAWN BY -C RC                                                                                                              |
| FF-ML-8001 METAL                                                                                                                                                                                                                                                                                                                                                                                                                                                                                                                                                                                                                                                                                                                                                                                                                                                                                                                                                                                                                                                                                                                                                                                                                                                                                                                                                                                                                                                                                                                                                                                                                                                                                                                                                                                                                                                                                                                                                                                                                                                                                                               | REFER TO FINISH CUTSHEET                                                                                                             |                                   |                                                                                | -PROJECT NAME  MGM QINGDAO                                                                                                                         |
|                                                                                                                                                                                                                                                                                                                                                                                                                                                                                                                                                                                                                                                                                                                                                                                                                                                                                                                                                                                                                                                                                                                                                                                                                                                                                                                                                                                                                                                                                                                                                                                                                                                                                                                                                                                                                                                                                                                                                                                                                                                                                                                                |                                                                                                                                      |                                   |                                                                                | -DRAWING TITLE                                                                                                                                     |
|                                                                                                                                                                                                                                                                                                                                                                                                                                                                                                                                                                                                                                                                                                                                                                                                                                                                                                                                                                                                                                                                                                                                                                                                                                                                                                                                                                                                                                                                                                                                                                                                                                                                                                                                                                                                                                                                                                                                                                                                                                                                                                                                |                                                                                                                                      |                                   |                                                                                | SG-8004<br>LOUNGE CHAIR                                                                                                                            |
|                                                                                                                                                                                                                                                                                                                                                                                                                                                                                                                                                                                                                                                                                                                                                                                                                                                                                                                                                                                                                                                                                                                                                                                                                                                                                                                                                                                                                                                                                                                                                                                                                                                                                                                                                                                                                                                                                                                                                                                                                                                                                                                                |                                                                                                                                      |                                   |                                                                                | -PROJECT NUMBER 17126 -DRAWING NUMBER                                                                                                              |
|                                                                                                                                                                                                                                                                                                                                                                                                                                                                                                                                                                                                                                                                                                                                                                                                                                                                                                                                                                                                                                                                                                                                                                                                                                                                                                                                                                                                                                                                                                                                                                                                                                                                                                                                                                                                                                                                                                                                                                                                                                                                                                                                |                                                                                                                                      |                                   |                                                                                | 1 / 5                                                                                                                                              |