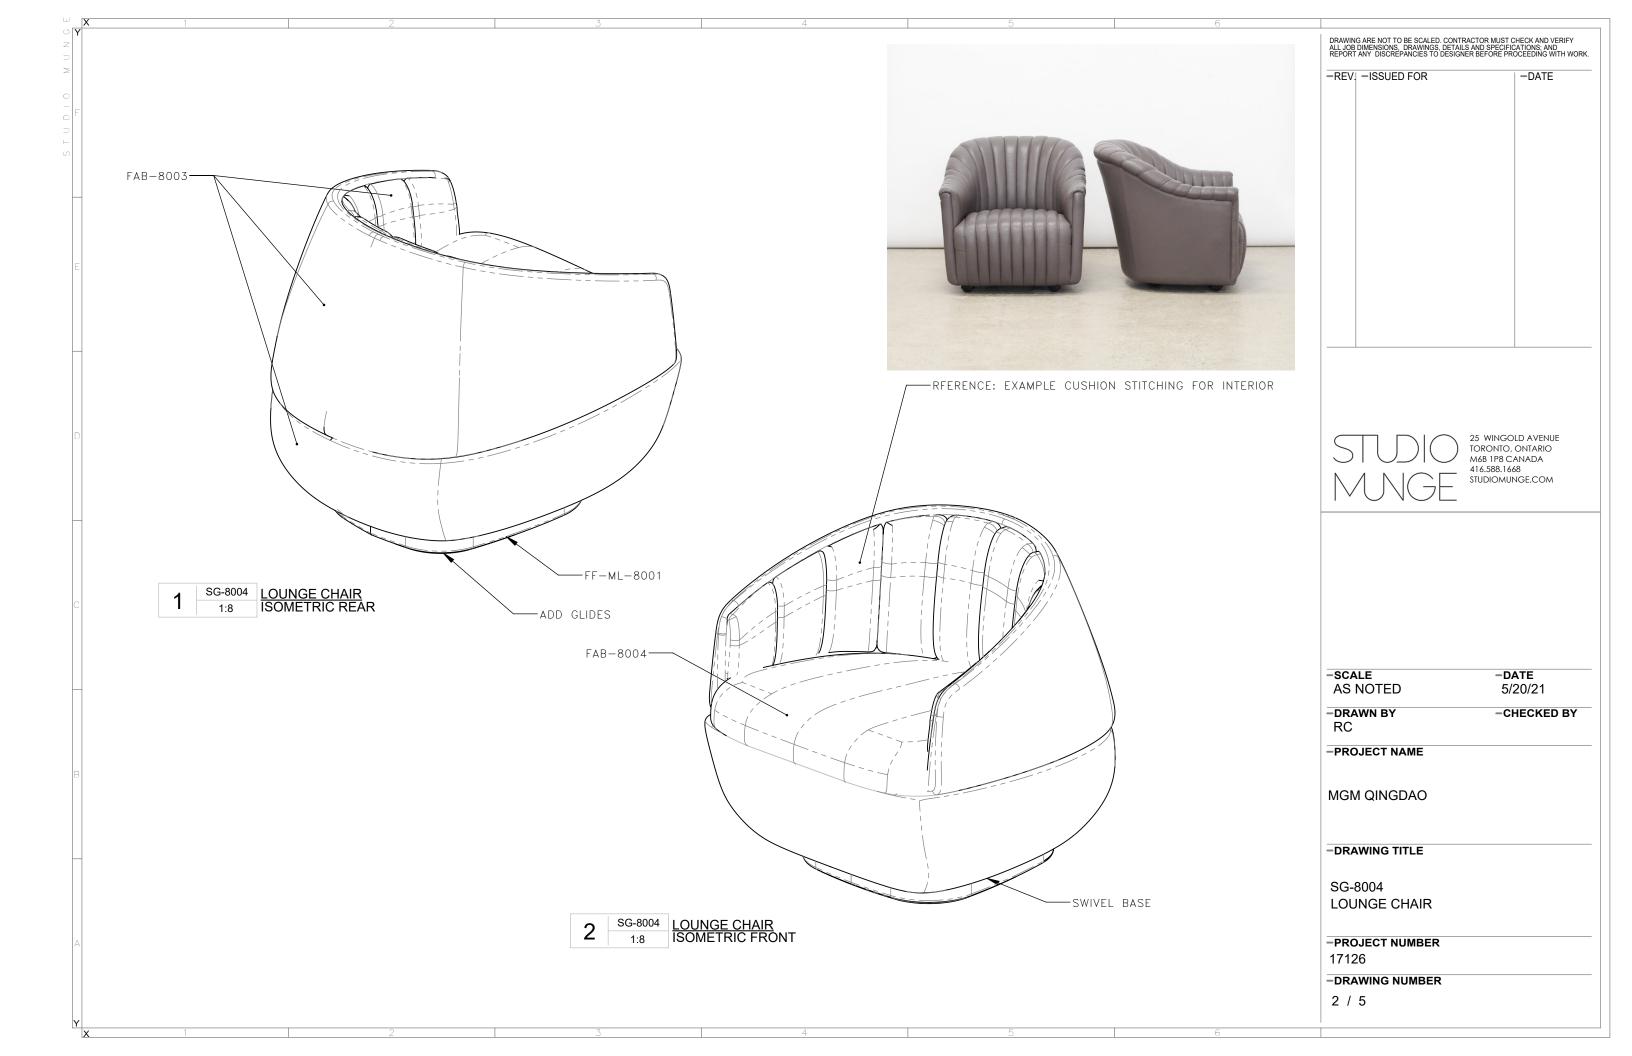

| SEATING INSTRUCTONS:                                                                                                                                                                                                                                                                                                                                                                                                                                                                                                                                                                                                                                                                                                                                                                                                                                                                                                                                                                                                                                                                                                                                                                                                                                                                                                                                                                                                                                                                                                                                                                                                                                                                                                                                                                                                                                                                                                                                                                                                                                                                                                           |                                                                                                                                      | ACCESSORY CODE                    | DESCRIPTION                                                                    | DRAWING ARE NOT TO BE SCALED. CONTRACTOR MUST<br>ALL JOB DIMENSIONS, DRAWINGS, DETAILS AND SPECIF<br>REPORT ANY DISCREPANCIES TO DESIGNER BEFORE P |
|--------------------------------------------------------------------------------------------------------------------------------------------------------------------------------------------------------------------------------------------------------------------------------------------------------------------------------------------------------------------------------------------------------------------------------------------------------------------------------------------------------------------------------------------------------------------------------------------------------------------------------------------------------------------------------------------------------------------------------------------------------------------------------------------------------------------------------------------------------------------------------------------------------------------------------------------------------------------------------------------------------------------------------------------------------------------------------------------------------------------------------------------------------------------------------------------------------------------------------------------------------------------------------------------------------------------------------------------------------------------------------------------------------------------------------------------------------------------------------------------------------------------------------------------------------------------------------------------------------------------------------------------------------------------------------------------------------------------------------------------------------------------------------------------------------------------------------------------------------------------------------------------------------------------------------------------------------------------------------------------------------------------------------------------------------------------------------------------------------------------------------|--------------------------------------------------------------------------------------------------------------------------------------|-----------------------------------|--------------------------------------------------------------------------------|----------------------------------------------------------------------------------------------------------------------------------------------------|
| - ALL SEAMS TO BE BLIND UNLESS OTHERWISE SPEC-SUBMITTAL OF SHOP DRAWINGS, FINISH SAMPLES MUNGE FOR REVIEW AND WRITTEN APPROVAL IS INDICATED VENDOR OR OTHER.  - TO BE TIGHT UPHOLSTERED UNLESS OTHERWISE SECONDED ARE FOR DESIGN INTENT OF PROVIDE CONTRACT QUALITY LOW PROFILE LEVEN - PROVIDE CONTRACT QUALITY LOW PROFILE GLIIS SCRATCHING  - REFER TO DRAWINGS FOR DETAILS  - HARDWARE TO BE HIDDEN UNLESS OTHERWISE SECONDED AND APPROVED BY SECONDED AND APPROVED BY SECONDED AND INSTALLATION  - PURCHASING AGENT TO SUBMIT ALL NEW SUBSTITUTED APPROVAL PRIOR TO MANUFACTURING SECONDED APPROVAL PRIOR TO MANUFACTURING SEC | REQUIRED FOR ALL PIECES SUPPLIED BY PECIFIED ONLY ELERS AS REQUIRED DES TO PROTECT FLOOR FROM PECIFIED Y SM ACCESS AND CLEARANCE FOR |                                   |                                                                                | -REVISSUED FOR                                                                                                                                     |
| MATERIAL INSTRUCTONS:                                                                                                                                                                                                                                                                                                                                                                                                                                                                                                                                                                                                                                                                                                                                                                                                                                                                                                                                                                                                                                                                                                                                                                                                                                                                                                                                                                                                                                                                                                                                                                                                                                                                                                                                                                                                                                                                                                                                                                                                                                                                                                          |                                                                                                                                      | REQUIRED ITEM(S)  SEAMING DIAGRAM | FOR DESIGNER APPROVAL PRIOR TO FABRICATION  SHOP DRAWINGS PROTOTYPE FINISH SAM | APLE   S   U   C   E   25 TOR M6f   416.                                                                                                           |
| -MATERIALS TO BE OUTDOOR GRADE WHEN REQUORDER  MATERIAL CODE DESCRIPTION                                                                                                                                                                                                                                                                                                                                                                                                                                                                                                                                                                                                                                                                                                                                                                                                                                                                                                                                                                                                                                                                                                                                                                                                                                                                                                                                                                                                                                                                                                                                                                                                                                                                                                                                                                                                                                                                                                                                                                                                                                                       | COLOR/FINISH                                                                                                                         |                                   |                                                                                |                                                                                                                                                    |
| FAB-8003 FABRIC                                                                                                                                                                                                                                                                                                                                                                                                                                                                                                                                                                                                                                                                                                                                                                                                                                                                                                                                                                                                                                                                                                                                                                                                                                                                                                                                                                                                                                                                                                                                                                                                                                                                                                                                                                                                                                                                                                                                                                                                                                                                                                                | REFER TO FINISH CUTSHEET                                                                                                             |                                   |                                                                                |                                                                                                                                                    |
| FAB-8004 LEATHER                                                                                                                                                                                                                                                                                                                                                                                                                                                                                                                                                                                                                                                                                                                                                                                                                                                                                                                                                                                                                                                                                                                                                                                                                                                                                                                                                                                                                                                                                                                                                                                                                                                                                                                                                                                                                                                                                                                                                                                                                                                                                                               | REFER TO FINISH CUTSHEET                                                                                                             |                                   |                                                                                | -SCALE -D AS NOTED 5/ -DRAWN BY -C RC                                                                                                              |
| FF-ML-8001 METAL                                                                                                                                                                                                                                                                                                                                                                                                                                                                                                                                                                                                                                                                                                                                                                                                                                                                                                                                                                                                                                                                                                                                                                                                                                                                                                                                                                                                                                                                                                                                                                                                                                                                                                                                                                                                                                                                                                                                                                                                                                                                                                               | REFER TO FINISH CUTSHEET                                                                                                             |                                   |                                                                                | -PROJECT NAME  MGM QINGDAO                                                                                                                         |
|                                                                                                                                                                                                                                                                                                                                                                                                                                                                                                                                                                                                                                                                                                                                                                                                                                                                                                                                                                                                                                                                                                                                                                                                                                                                                                                                                                                                                                                                                                                                                                                                                                                                                                                                                                                                                                                                                                                                                                                                                                                                                                                                |                                                                                                                                      |                                   |                                                                                | -DRAWING TITLE                                                                                                                                     |
|                                                                                                                                                                                                                                                                                                                                                                                                                                                                                                                                                                                                                                                                                                                                                                                                                                                                                                                                                                                                                                                                                                                                                                                                                                                                                                                                                                                                                                                                                                                                                                                                                                                                                                                                                                                                                                                                                                                                                                                                                                                                                                                                |                                                                                                                                      |                                   |                                                                                | SG-8004<br>LOUNGE CHAIR                                                                                                                            |
|                                                                                                                                                                                                                                                                                                                                                                                                                                                                                                                                                                                                                                                                                                                                                                                                                                                                                                                                                                                                                                                                                                                                                                                                                                                                                                                                                                                                                                                                                                                                                                                                                                                                                                                                                                                                                                                                                                                                                                                                                                                                                                                                |                                                                                                                                      |                                   |                                                                                | -PROJECT NUMBER 17126 -DRAWING NUMBER                                                                                                              |
|                                                                                                                                                                                                                                                                                                                                                                                                                                                                                                                                                                                                                                                                                                                                                                                                                                                                                                                                                                                                                                                                                                                                                                                                                                                                                                                                                                                                                                                                                                                                                                                                                                                                                                                                                                                                                                                                                                                                                                                                                                                                                                                                |                                                                                                                                      |                                   |                                                                                | 1 / 5                                                                                                                                              |