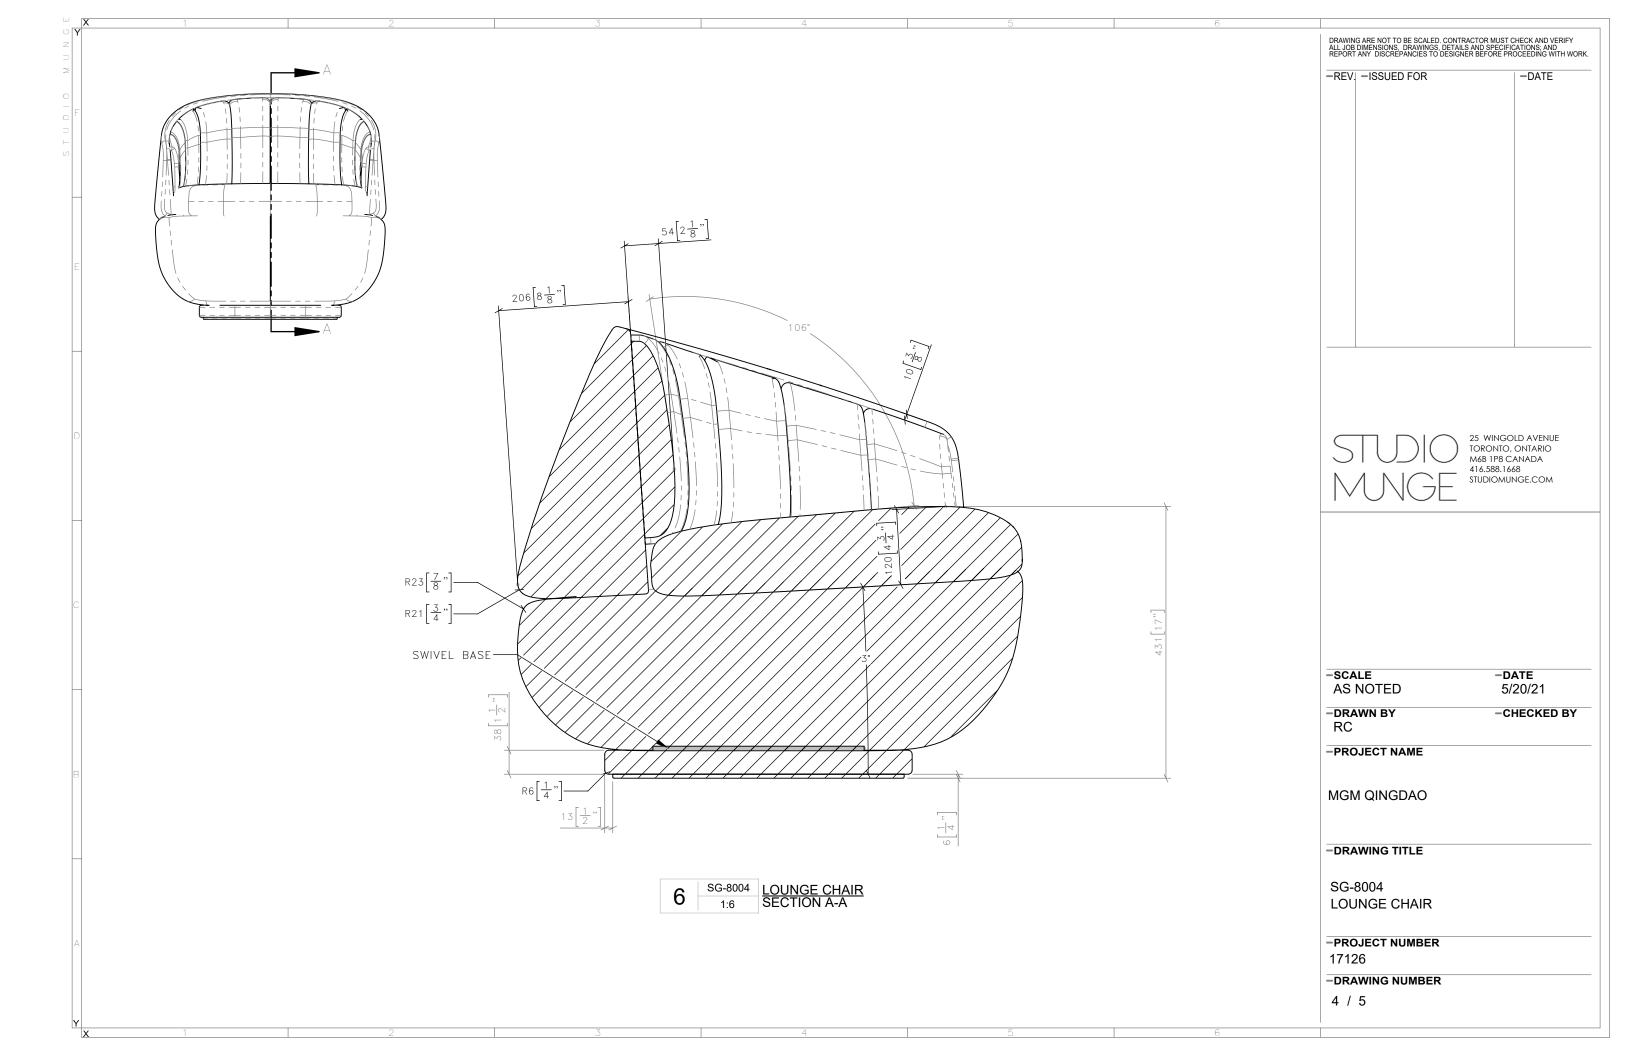

| SEATING INSTRUCTONS:                                                                                                                                                                                                                                                                                                                                                                                                                                                                                                                                                                                                                                                                                                                                                                                                                                                                                                                                                                                                                                                                                                                                                                                                                                                                                                                                                                                                                                                                                                                                                                                                                                                                                                                                                                                                                                                                                                                                                                                                                                                                                                           |                                                                                                                                      | ACCESSORY CODE                    | DESCRIPTION                                                                    | DRAWING ARE NOT TO BE SCALED. CONTRACTOR MUST<br>ALL JOB DIMENSIONS, DRAWINGS, DETAILS AND SPECIF<br>REPORT ANY DISCREPANCIES TO DESIGNER BEFORE P |
|--------------------------------------------------------------------------------------------------------------------------------------------------------------------------------------------------------------------------------------------------------------------------------------------------------------------------------------------------------------------------------------------------------------------------------------------------------------------------------------------------------------------------------------------------------------------------------------------------------------------------------------------------------------------------------------------------------------------------------------------------------------------------------------------------------------------------------------------------------------------------------------------------------------------------------------------------------------------------------------------------------------------------------------------------------------------------------------------------------------------------------------------------------------------------------------------------------------------------------------------------------------------------------------------------------------------------------------------------------------------------------------------------------------------------------------------------------------------------------------------------------------------------------------------------------------------------------------------------------------------------------------------------------------------------------------------------------------------------------------------------------------------------------------------------------------------------------------------------------------------------------------------------------------------------------------------------------------------------------------------------------------------------------------------------------------------------------------------------------------------------------|--------------------------------------------------------------------------------------------------------------------------------------|-----------------------------------|--------------------------------------------------------------------------------|----------------------------------------------------------------------------------------------------------------------------------------------------|
| - ALL SEAMS TO BE BLIND UNLESS OTHERWISE SPEC-SUBMITTAL OF SHOP DRAWINGS, FINISH SAMPLES MUNGE FOR REVIEW AND WRITTEN APPROVAL IS INDICATED VENDOR OR OTHER.  - TO BE TIGHT UPHOLSTERED UNLESS OTHERWISE SECONDED ARE FOR DESIGN INTENT OF PROVIDE CONTRACT QUALITY LOW PROFILE LEVEN - PROVIDE CONTRACT QUALITY LOW PROFILE GLIIS SCRATCHING  - REFER TO DRAWINGS FOR DETAILS  - HARDWARE TO BE HIDDEN UNLESS OTHERWISE SECONDED AND APPROVED BY SECONDED AND APPROVED BY SECONDED AND INSTALLATION  - PURCHASING AGENT TO SUBMIT ALL NEW SUBSTITUTED APPROVAL PRIOR TO MANUFACTURING SECONDED APPROVAL PRIOR TO MANUFACTURING SEC | REQUIRED FOR ALL PIECES SUPPLIED BY PECIFIED ONLY ELERS AS REQUIRED DES TO PROTECT FLOOR FROM PECIFIED Y SM ACCESS AND CLEARANCE FOR |                                   |                                                                                | -REVISSUED FOR                                                                                                                                     |
| MATERIAL INSTRUCTONS:                                                                                                                                                                                                                                                                                                                                                                                                                                                                                                                                                                                                                                                                                                                                                                                                                                                                                                                                                                                                                                                                                                                                                                                                                                                                                                                                                                                                                                                                                                                                                                                                                                                                                                                                                                                                                                                                                                                                                                                                                                                                                                          |                                                                                                                                      | REQUIRED ITEM(S)  SEAMING DIAGRAM | FOR DESIGNER APPROVAL PRIOR TO FABRICATION  SHOP DRAWINGS PROTOTYPE FINISH SAM | APLE   S   U   C   E   25 TOR M6f   416.                                                                                                           |
| -MATERIALS TO BE OUTDOOR GRADE WHEN REQUORDER  MATERIAL CODE DESCRIPTION                                                                                                                                                                                                                                                                                                                                                                                                                                                                                                                                                                                                                                                                                                                                                                                                                                                                                                                                                                                                                                                                                                                                                                                                                                                                                                                                                                                                                                                                                                                                                                                                                                                                                                                                                                                                                                                                                                                                                                                                                                                       | COLOR/FINISH                                                                                                                         |                                   |                                                                                |                                                                                                                                                    |
| FAB-8003 FABRIC                                                                                                                                                                                                                                                                                                                                                                                                                                                                                                                                                                                                                                                                                                                                                                                                                                                                                                                                                                                                                                                                                                                                                                                                                                                                                                                                                                                                                                                                                                                                                                                                                                                                                                                                                                                                                                                                                                                                                                                                                                                                                                                | REFER TO FINISH CUTSHEET                                                                                                             |                                   |                                                                                |                                                                                                                                                    |
| FAB-8004 LEATHER                                                                                                                                                                                                                                                                                                                                                                                                                                                                                                                                                                                                                                                                                                                                                                                                                                                                                                                                                                                                                                                                                                                                                                                                                                                                                                                                                                                                                                                                                                                                                                                                                                                                                                                                                                                                                                                                                                                                                                                                                                                                                                               | REFER TO FINISH CUTSHEET                                                                                                             |                                   |                                                                                | -SCALE -D AS NOTED 5/ -DRAWN BY -C RC                                                                                                              |
| FF-ML-8001 METAL                                                                                                                                                                                                                                                                                                                                                                                                                                                                                                                                                                                                                                                                                                                                                                                                                                                                                                                                                                                                                                                                                                                                                                                                                                                                                                                                                                                                                                                                                                                                                                                                                                                                                                                                                                                                                                                                                                                                                                                                                                                                                                               | REFER TO FINISH CUTSHEET                                                                                                             |                                   |                                                                                | -PROJECT NAME  MGM QINGDAO                                                                                                                         |
|                                                                                                                                                                                                                                                                                                                                                                                                                                                                                                                                                                                                                                                                                                                                                                                                                                                                                                                                                                                                                                                                                                                                                                                                                                                                                                                                                                                                                                                                                                                                                                                                                                                                                                                                                                                                                                                                                                                                                                                                                                                                                                                                |                                                                                                                                      |                                   |                                                                                | -DRAWING TITLE                                                                                                                                     |
|                                                                                                                                                                                                                                                                                                                                                                                                                                                                                                                                                                                                                                                                                                                                                                                                                                                                                                                                                                                                                                                                                                                                                                                                                                                                                                                                                                                                                                                                                                                                                                                                                                                                                                                                                                                                                                                                                                                                                                                                                                                                                                                                |                                                                                                                                      |                                   |                                                                                | SG-8004<br>LOUNGE CHAIR                                                                                                                            |
|                                                                                                                                                                                                                                                                                                                                                                                                                                                                                                                                                                                                                                                                                                                                                                                                                                                                                                                                                                                                                                                                                                                                                                                                                                                                                                                                                                                                                                                                                                                                                                                                                                                                                                                                                                                                                                                                                                                                                                                                                                                                                                                                |                                                                                                                                      |                                   |                                                                                | -PROJECT NUMBER 17126 -DRAWING NUMBER                                                                                                              |
|                                                                                                                                                                                                                                                                                                                                                                                                                                                                                                                                                                                                                                                                                                                                                                                                                                                                                                                                                                                                                                                                                                                                                                                                                                                                                                                                                                                                                                                                                                                                                                                                                                                                                                                                                                                                                                                                                                                                                                                                                                                                                                                                |                                                                                                                                      |                                   |                                                                                | 1 / 5                                                                                                                                              |