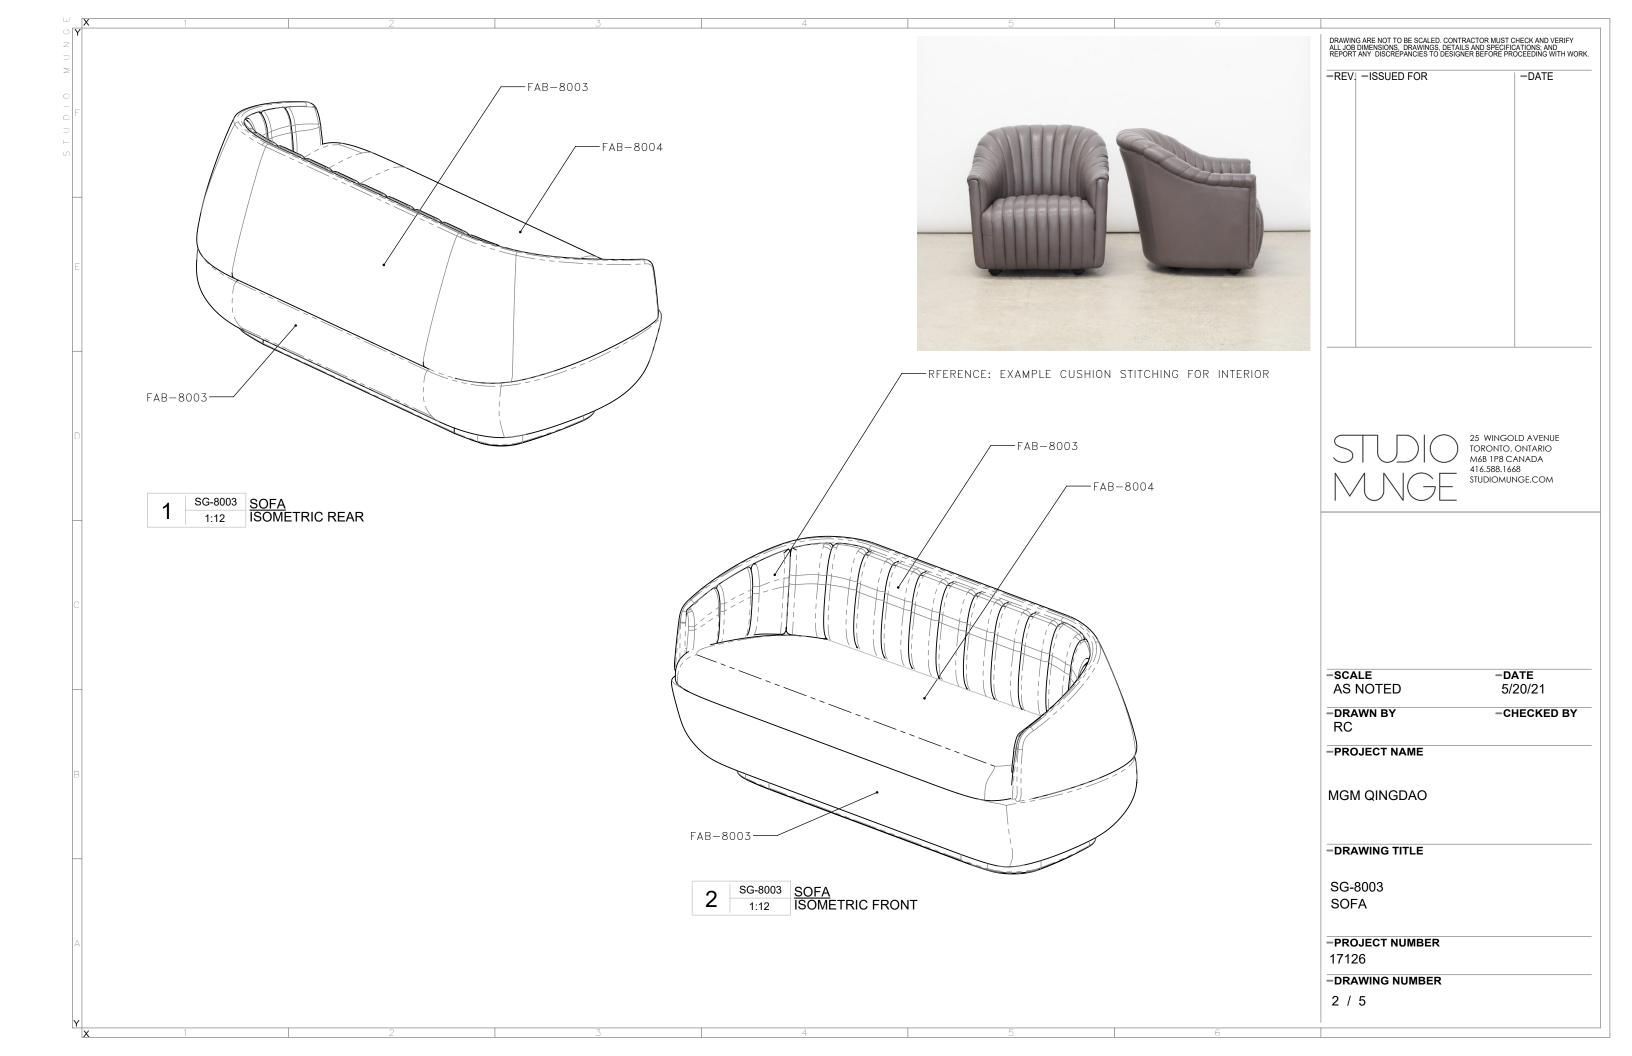

| SEATING INSTRUCTONS:                                                                                                                                                                                                                                                                                                                                                                                                                                                                                                                                                                                                                                                                                                                                                                                                                                                                                                                                                                                                                                                                                                                                                                                                                                                                                                                                                                                                                                                                                                                                                                                                                                                                                                                                                                                                                                                                                                                                                                                                                                                                                                          |                                                                                                                                                                         | ACCESSORY CODE  | DESCRIPTION                                | DRAWING ARE NOT TO BE SCALED. CONTRACTOR MUST CHE<br>ALL JOB DIMENSIONS. DRAWINGS, DETAILS AND SPECIFICATI<br>REPORT ANY DISCREPANCIES TO DESIGNER BEFORE PROCE |
|-------------------------------------------------------------------------------------------------------------------------------------------------------------------------------------------------------------------------------------------------------------------------------------------------------------------------------------------------------------------------------------------------------------------------------------------------------------------------------------------------------------------------------------------------------------------------------------------------------------------------------------------------------------------------------------------------------------------------------------------------------------------------------------------------------------------------------------------------------------------------------------------------------------------------------------------------------------------------------------------------------------------------------------------------------------------------------------------------------------------------------------------------------------------------------------------------------------------------------------------------------------------------------------------------------------------------------------------------------------------------------------------------------------------------------------------------------------------------------------------------------------------------------------------------------------------------------------------------------------------------------------------------------------------------------------------------------------------------------------------------------------------------------------------------------------------------------------------------------------------------------------------------------------------------------------------------------------------------------------------------------------------------------------------------------------------------------------------------------------------------------|-------------------------------------------------------------------------------------------------------------------------------------------------------------------------|-----------------|--------------------------------------------|-----------------------------------------------------------------------------------------------------------------------------------------------------------------|
| - ALL SEAMS TO BE BLIND UNLESS OTHERWISE SPEC- SUBMITTAL OF SHOP DRAWINGS, FINISH SAMPLE MUNGE FOR REVIEW AND WRITTEN APPROVAL IS INDICATED VENDOR OR OTHER.  - TO BE TIGHT UPHOLSTERED UNLESS OTHERWISE S - DRAWINGS PROVIDED ARE FOR DESIGN INTENT - PROVIDE CONTRACT QUALITY LOW PROFILE LEVENTE - PROVIDE CONTRACT QUALITY LOW PROFILE GLES SCRATCHING - REFER TO DRAWINGS FOR DETAILS - HARDWARE TO BE HIDDEN UNLESS OTHERWISE SENTING AND APPROVED TO THE PROVIDE OF THE PROVIDE | S, AND/OR PROTOTYPE TO STUDIO REQUIRED FOR ALL PIECES SUPPLIED BY  PECIFIED ONLY /ELERS AS REQUIRED IDES TO PROTECT FLOOR FROM  PECIFIED BY SM ACCESS AND CLEARANCE FOR |                 |                                            | -REVISSUED FOR                                                                                                                                                  |
| MATERIAL INSTRUCTONS.                                                                                                                                                                                                                                                                                                                                                                                                                                                                                                                                                                                                                                                                                                                                                                                                                                                                                                                                                                                                                                                                                                                                                                                                                                                                                                                                                                                                                                                                                                                                                                                                                                                                                                                                                                                                                                                                                                                                                                                                                                                                                                         |                                                                                                                                                                         |                 | FOR DESIGNER APPROVAL PRIOR TO FABRICATION | 25 WING TORONTO M6B 1P8 416.588.1                                                                                                                               |
| MATERIAL INSTRUCTONS: -MATERIALS TO BE OUTDOOR GRADE WHEN REQ ORDER                                                                                                                                                                                                                                                                                                                                                                                                                                                                                                                                                                                                                                                                                                                                                                                                                                                                                                                                                                                                                                                                                                                                                                                                                                                                                                                                                                                                                                                                                                                                                                                                                                                                                                                                                                                                                                                                                                                                                                                                                                                           | UIRED AND SPECIFIED IN DRAWINGS AND                                                                                                                                     | SEAMING DIAGRAM | SHOP DRAWINGS PROTOTYPE FINISH SAM         | STUDIOM                                                                                                                                                         |
| MATERIAL CODE DESCRIPTION                                                                                                                                                                                                                                                                                                                                                                                                                                                                                                                                                                                                                                                                                                                                                                                                                                                                                                                                                                                                                                                                                                                                                                                                                                                                                                                                                                                                                                                                                                                                                                                                                                                                                                                                                                                                                                                                                                                                                                                                                                                                                                     | COLOR/FINISH                                                                                                                                                            |                 |                                            |                                                                                                                                                                 |
| FAB-8003 FABRIC  FAB-8004 LEATHER                                                                                                                                                                                                                                                                                                                                                                                                                                                                                                                                                                                                                                                                                                                                                                                                                                                                                                                                                                                                                                                                                                                                                                                                                                                                                                                                                                                                                                                                                                                                                                                                                                                                                                                                                                                                                                                                                                                                                                                                                                                                                             | REFER TO FINISH CUTSHEET  REFER TO FINISH CUTSHEET                                                                                                                      |                 |                                            | -SCALE -DAT AS NOTED 5/20                                                                                                                                       |
| FF-ML-8001 METAL                                                                                                                                                                                                                                                                                                                                                                                                                                                                                                                                                                                                                                                                                                                                                                                                                                                                                                                                                                                                                                                                                                                                                                                                                                                                                                                                                                                                                                                                                                                                                                                                                                                                                                                                                                                                                                                                                                                                                                                                                                                                                                              | REFER TO FINISH CUTSHEET                                                                                                                                                |                 |                                            | -DRAWN BY -CHE RC -PROJECT NAME  MGM QINGDAO                                                                                                                    |
|                                                                                                                                                                                                                                                                                                                                                                                                                                                                                                                                                                                                                                                                                                                                                                                                                                                                                                                                                                                                                                                                                                                                                                                                                                                                                                                                                                                                                                                                                                                                                                                                                                                                                                                                                                                                                                                                                                                                                                                                                                                                                                                               |                                                                                                                                                                         |                 |                                            | -DRAWING TITLE                                                                                                                                                  |
|                                                                                                                                                                                                                                                                                                                                                                                                                                                                                                                                                                                                                                                                                                                                                                                                                                                                                                                                                                                                                                                                                                                                                                                                                                                                                                                                                                                                                                                                                                                                                                                                                                                                                                                                                                                                                                                                                                                                                                                                                                                                                                                               |                                                                                                                                                                         |                 |                                            | SG-8003<br>SOFA                                                                                                                                                 |
|                                                                                                                                                                                                                                                                                                                                                                                                                                                                                                                                                                                                                                                                                                                                                                                                                                                                                                                                                                                                                                                                                                                                                                                                                                                                                                                                                                                                                                                                                                                                                                                                                                                                                                                                                                                                                                                                                                                                                                                                                                                                                                                               |                                                                                                                                                                         |                 |                                            | -PROJECT NUMBER 17126 -DRAWING NUMBER                                                                                                                           |
|                                                                                                                                                                                                                                                                                                                                                                                                                                                                                                                                                                                                                                                                                                                                                                                                                                                                                                                                                                                                                                                                                                                                                                                                                                                                                                                                                                                                                                                                                                                                                                                                                                                                                                                                                                                                                                                                                                                                                                                                                                                                                                                               |                                                                                                                                                                         |                 |                                            | 1 / 5                                                                                                                                                           |