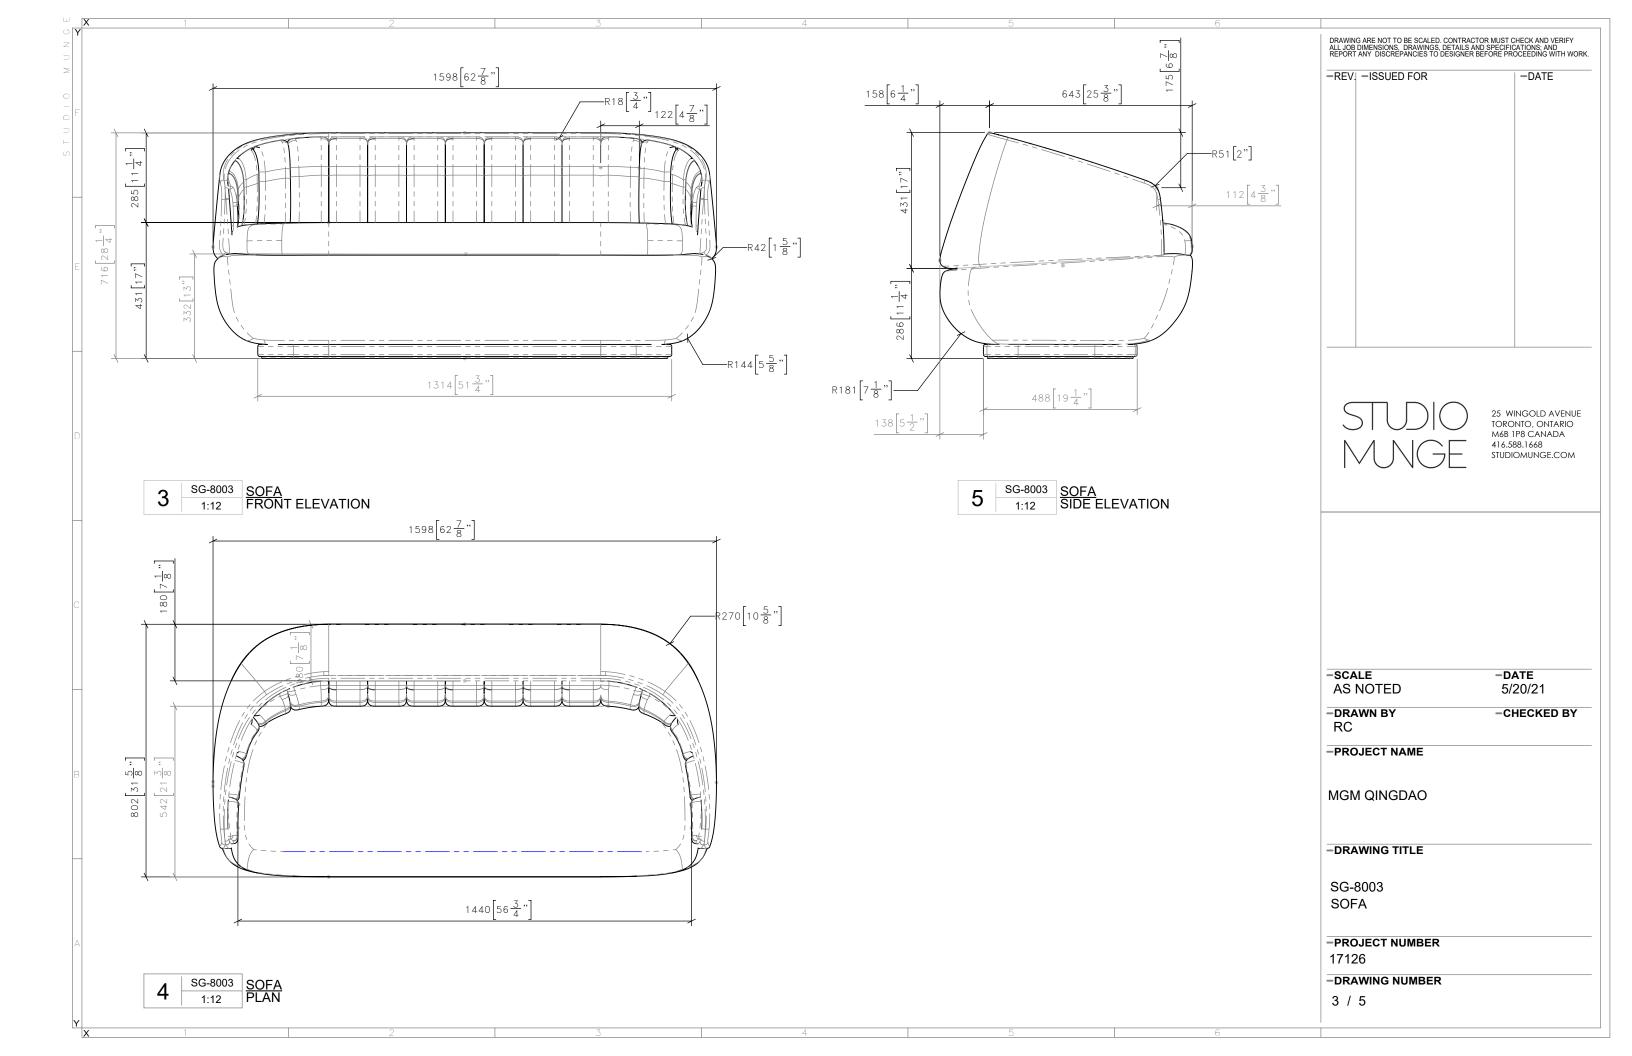

| SEATING INSTRUCTONS:                                                                                                                                                                                                                                                                                                                                                                                                                                                                                                                                                                                                                                                                                                                                                                                                                                                                                                                                                                                                                                                                                                                                                                                                                                                                                                                                                                                                                                                                                                                                                                                                                                                                                                                                                                                                                                                                                                                                                                                                                                                                                                          |                                                                                                                                                                         | ACCESSORY CODE  | DESCRIPTION                                | DRAWING ARE NOT TO BE SCALED. CONTRACTOR MUST CHE<br>ALL JOB DIMENSIONS. DRAWINGS, DETAILS AND SPECIFICATI<br>REPORT ANY DISCREPANCIES TO DESIGNER BEFORE PROCE |
|-------------------------------------------------------------------------------------------------------------------------------------------------------------------------------------------------------------------------------------------------------------------------------------------------------------------------------------------------------------------------------------------------------------------------------------------------------------------------------------------------------------------------------------------------------------------------------------------------------------------------------------------------------------------------------------------------------------------------------------------------------------------------------------------------------------------------------------------------------------------------------------------------------------------------------------------------------------------------------------------------------------------------------------------------------------------------------------------------------------------------------------------------------------------------------------------------------------------------------------------------------------------------------------------------------------------------------------------------------------------------------------------------------------------------------------------------------------------------------------------------------------------------------------------------------------------------------------------------------------------------------------------------------------------------------------------------------------------------------------------------------------------------------------------------------------------------------------------------------------------------------------------------------------------------------------------------------------------------------------------------------------------------------------------------------------------------------------------------------------------------------|-------------------------------------------------------------------------------------------------------------------------------------------------------------------------|-----------------|--------------------------------------------|-----------------------------------------------------------------------------------------------------------------------------------------------------------------|
| - ALL SEAMS TO BE BLIND UNLESS OTHERWISE SPEC- SUBMITTAL OF SHOP DRAWINGS, FINISH SAMPLE MUNGE FOR REVIEW AND WRITTEN APPROVAL IS INDICATED VENDOR OR OTHER.  - TO BE TIGHT UPHOLSTERED UNLESS OTHERWISE S - DRAWINGS PROVIDED ARE FOR DESIGN INTENT - PROVIDE CONTRACT QUALITY LOW PROFILE LEVENTE - PROVIDE CONTRACT QUALITY LOW PROFILE GLES SCRATCHING - REFER TO DRAWINGS FOR DETAILS - HARDWARE TO BE HIDDEN UNLESS OTHERWISE SENTING AND APPROVED TO THE PROVIDE OF THE PROVIDE | S, AND/OR PROTOTYPE TO STUDIO REQUIRED FOR ALL PIECES SUPPLIED BY  PECIFIED ONLY /ELERS AS REQUIRED IDES TO PROTECT FLOOR FROM  PECIFIED BY SM ACCESS AND CLEARANCE FOR |                 |                                            | -REVISSUED FOR                                                                                                                                                  |
| MATERIAL INSTRUCTONS.                                                                                                                                                                                                                                                                                                                                                                                                                                                                                                                                                                                                                                                                                                                                                                                                                                                                                                                                                                                                                                                                                                                                                                                                                                                                                                                                                                                                                                                                                                                                                                                                                                                                                                                                                                                                                                                                                                                                                                                                                                                                                                         |                                                                                                                                                                         |                 | FOR DESIGNER APPROVAL PRIOR TO FABRICATION | 25 WING TORONTO M6B 1P8 416.588.1                                                                                                                               |
| MATERIAL INSTRUCTONS: -MATERIALS TO BE OUTDOOR GRADE WHEN REQ ORDER                                                                                                                                                                                                                                                                                                                                                                                                                                                                                                                                                                                                                                                                                                                                                                                                                                                                                                                                                                                                                                                                                                                                                                                                                                                                                                                                                                                                                                                                                                                                                                                                                                                                                                                                                                                                                                                                                                                                                                                                                                                           | UIRED AND SPECIFIED IN DRAWINGS AND                                                                                                                                     | SEAMING DIAGRAM | SHOP DRAWINGS PROTOTYPE FINISH SAM         | STUDIOM                                                                                                                                                         |
| MATERIAL CODE DESCRIPTION                                                                                                                                                                                                                                                                                                                                                                                                                                                                                                                                                                                                                                                                                                                                                                                                                                                                                                                                                                                                                                                                                                                                                                                                                                                                                                                                                                                                                                                                                                                                                                                                                                                                                                                                                                                                                                                                                                                                                                                                                                                                                                     | COLOR/FINISH                                                                                                                                                            |                 |                                            |                                                                                                                                                                 |
| FAB-8003 FABRIC  FAB-8004 LEATHER                                                                                                                                                                                                                                                                                                                                                                                                                                                                                                                                                                                                                                                                                                                                                                                                                                                                                                                                                                                                                                                                                                                                                                                                                                                                                                                                                                                                                                                                                                                                                                                                                                                                                                                                                                                                                                                                                                                                                                                                                                                                                             | REFER TO FINISH CUTSHEET  REFER TO FINISH CUTSHEET                                                                                                                      |                 |                                            | -SCALE -DAT AS NOTED 5/20                                                                                                                                       |
| FF-ML-8001 METAL                                                                                                                                                                                                                                                                                                                                                                                                                                                                                                                                                                                                                                                                                                                                                                                                                                                                                                                                                                                                                                                                                                                                                                                                                                                                                                                                                                                                                                                                                                                                                                                                                                                                                                                                                                                                                                                                                                                                                                                                                                                                                                              | REFER TO FINISH CUTSHEET                                                                                                                                                |                 |                                            | -DRAWN BY -CHE RC -PROJECT NAME  MGM QINGDAO                                                                                                                    |
|                                                                                                                                                                                                                                                                                                                                                                                                                                                                                                                                                                                                                                                                                                                                                                                                                                                                                                                                                                                                                                                                                                                                                                                                                                                                                                                                                                                                                                                                                                                                                                                                                                                                                                                                                                                                                                                                                                                                                                                                                                                                                                                               |                                                                                                                                                                         |                 |                                            | -DRAWING TITLE                                                                                                                                                  |
|                                                                                                                                                                                                                                                                                                                                                                                                                                                                                                                                                                                                                                                                                                                                                                                                                                                                                                                                                                                                                                                                                                                                                                                                                                                                                                                                                                                                                                                                                                                                                                                                                                                                                                                                                                                                                                                                                                                                                                                                                                                                                                                               |                                                                                                                                                                         |                 |                                            | SG-8003<br>SOFA                                                                                                                                                 |
|                                                                                                                                                                                                                                                                                                                                                                                                                                                                                                                                                                                                                                                                                                                                                                                                                                                                                                                                                                                                                                                                                                                                                                                                                                                                                                                                                                                                                                                                                                                                                                                                                                                                                                                                                                                                                                                                                                                                                                                                                                                                                                                               |                                                                                                                                                                         |                 |                                            | -PROJECT NUMBER 17126 -DRAWING NUMBER                                                                                                                           |
|                                                                                                                                                                                                                                                                                                                                                                                                                                                                                                                                                                                                                                                                                                                                                                                                                                                                                                                                                                                                                                                                                                                                                                                                                                                                                                                                                                                                                                                                                                                                                                                                                                                                                                                                                                                                                                                                                                                                                                                                                                                                                                                               |                                                                                                                                                                         |                 |                                            | 1 / 5                                                                                                                                                           |