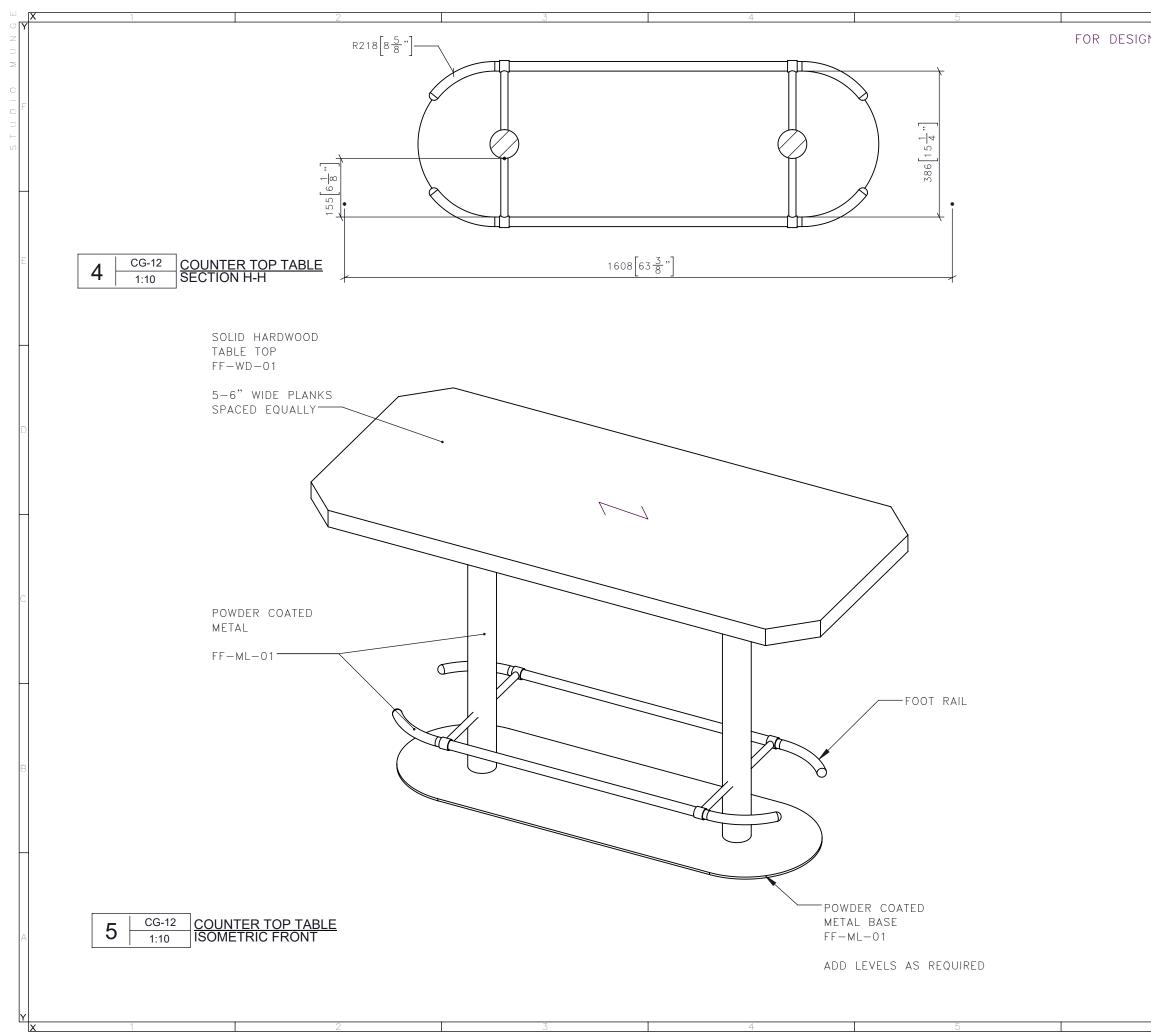

Н

| 6             |                                                                                                                                                                                                      |                                              |  |  |  |
|---------------|------------------------------------------------------------------------------------------------------------------------------------------------------------------------------------------------------|----------------------------------------------|--|--|--|
| N INTENT ONLY | DRAWING ARE NOT TO BE SCALED. CONTRACTOR MUST CHECK AND VERIFY<br>ALL JOB DIMENSIONS, DRAWINGS, DETAILS AND SPECIFICATIONS; AND<br>REPORT ANY DISCREPANCIES TO DESIGNER BEFORE PROCEEDING WITH WORK. |                                              |  |  |  |
|               | -REVI -ISSUED FOR                                                                                                                                                                                    |                                              |  |  |  |
|               |                                                                                                                                                                                                      |                                              |  |  |  |
|               |                                                                                                                                                                                                      |                                              |  |  |  |
|               |                                                                                                                                                                                                      |                                              |  |  |  |
|               |                                                                                                                                                                                                      |                                              |  |  |  |
|               |                                                                                                                                                                                                      |                                              |  |  |  |
|               |                                                                                                                                                                                                      |                                              |  |  |  |
|               |                                                                                                                                                                                                      |                                              |  |  |  |
|               |                                                                                                                                                                                                      |                                              |  |  |  |
|               |                                                                                                                                                                                                      |                                              |  |  |  |
|               |                                                                                                                                                                                                      |                                              |  |  |  |
|               |                                                                                                                                                                                                      |                                              |  |  |  |
|               |                                                                                                                                                                                                      |                                              |  |  |  |
|               |                                                                                                                                                                                                      |                                              |  |  |  |
|               | <b>\     ) ( )</b> TO                                                                                                                                                                                | 5 WINGOLD AVENUE<br>DRONTO, ONTARIO          |  |  |  |
|               |                                                                                                                                                                                                      | 6B 1P8 CANADA<br>6.588.1668<br>UDIOMUNGE.COM |  |  |  |
|               | IVUNGE                                                                                                                                                                                               |                                              |  |  |  |
|               |                                                                                                                                                                                                      |                                              |  |  |  |
|               |                                                                                                                                                                                                      |                                              |  |  |  |
|               |                                                                                                                                                                                                      |                                              |  |  |  |
|               |                                                                                                                                                                                                      |                                              |  |  |  |
|               |                                                                                                                                                                                                      |                                              |  |  |  |
|               | - 00415                                                                                                                                                                                              | DATE                                         |  |  |  |
|               | -SCALE<br>AS NOTED                                                                                                                                                                                   | <b>-DATE</b><br>11/21/19                     |  |  |  |
|               | -DRAWN BY<br>RC                                                                                                                                                                                      | -CHECKED BY                                  |  |  |  |
|               |                                                                                                                                                                                                      |                                              |  |  |  |
|               |                                                                                                                                                                                                      |                                              |  |  |  |
|               | LA SOCIETE                                                                                                                                                                                           |                                              |  |  |  |
|               |                                                                                                                                                                                                      |                                              |  |  |  |
|               | -DRAWING TITLE                                                                                                                                                                                       |                                              |  |  |  |
|               | CG-12                                                                                                                                                                                                |                                              |  |  |  |
|               | COUNTER TOP TABLE                                                                                                                                                                                    |                                              |  |  |  |
|               |                                                                                                                                                                                                      |                                              |  |  |  |
|               | 19134                                                                                                                                                                                                |                                              |  |  |  |
|               | -DRAWING NUMBER                                                                                                                                                                                      |                                              |  |  |  |
|               | 2/3                                                                                                                                                                                                  | 1                                            |  |  |  |