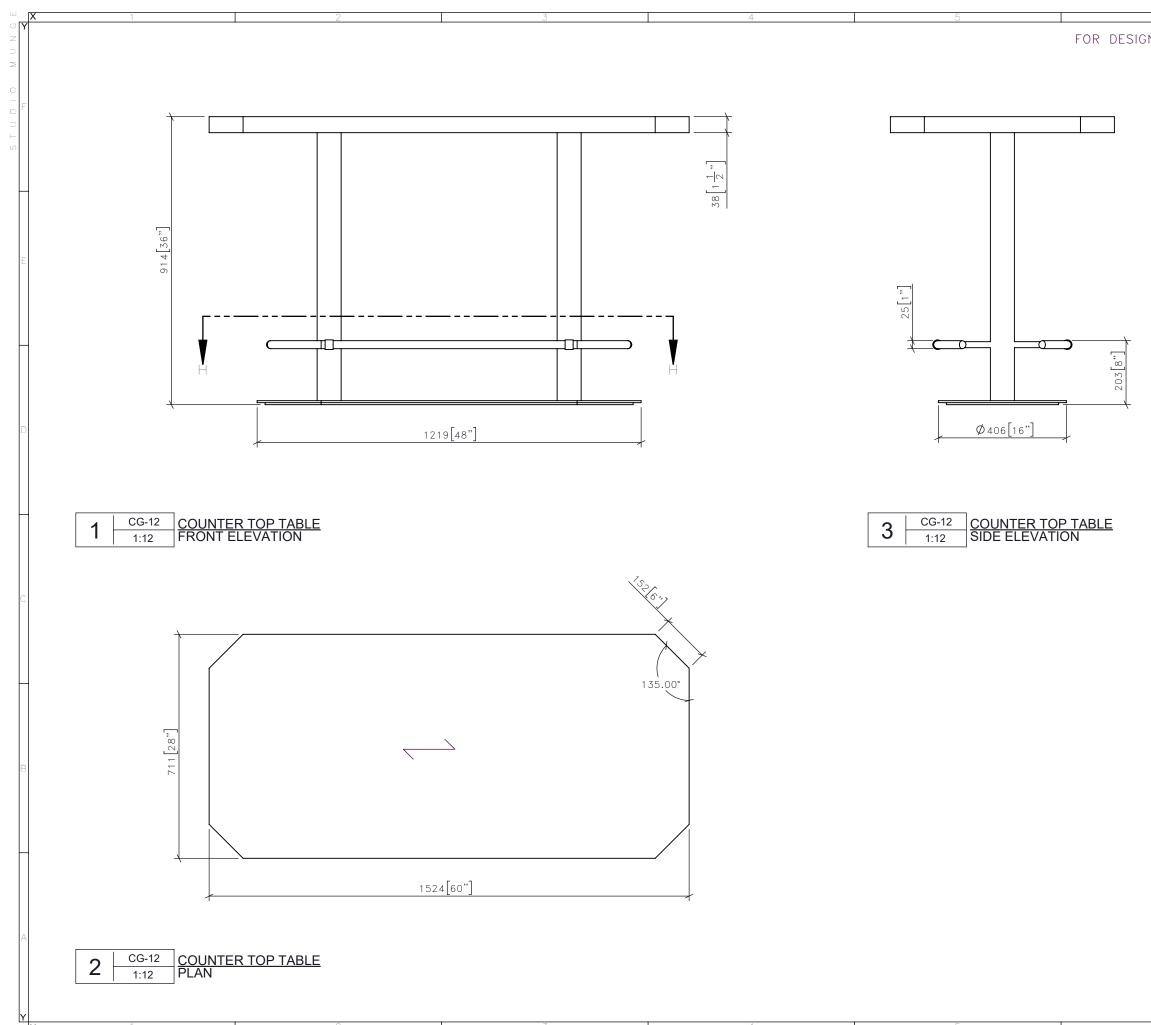

| 6        |      |                                                                                                                                                                                                      |                    |                                       |                     |  |
|----------|------|------------------------------------------------------------------------------------------------------------------------------------------------------------------------------------------------------|--------------------|---------------------------------------|---------------------|--|
| N INTENT | ONLY | DRAWING ARE NOT TO BE SCALED. CONTRACTOR MUST CHECK AND VERIFY<br>ALL JOB DIMENSIONS, DRAWINGS, DETAILS AND SPECIFICATIONS; AND<br>REPORT ANY DISCREPANCIES TO DESIGNER BEFORE PROCEEDING WITH WORK. |                    |                                       |                     |  |
|          |      |                                                                                                                                                                                                      | -ISSUED FOR        |                                       | -DATE               |  |
|          |      |                                                                                                                                                                                                      |                    |                                       |                     |  |
|          |      |                                                                                                                                                                                                      |                    |                                       |                     |  |
|          |      |                                                                                                                                                                                                      |                    |                                       |                     |  |
|          |      |                                                                                                                                                                                                      |                    |                                       |                     |  |
|          |      |                                                                                                                                                                                                      |                    |                                       |                     |  |
|          |      |                                                                                                                                                                                                      |                    |                                       |                     |  |
|          |      |                                                                                                                                                                                                      |                    |                                       |                     |  |
|          |      |                                                                                                                                                                                                      |                    |                                       |                     |  |
|          |      |                                                                                                                                                                                                      |                    |                                       |                     |  |
|          |      |                                                                                                                                                                                                      |                    |                                       |                     |  |
|          |      |                                                                                                                                                                                                      |                    |                                       |                     |  |
|          |      |                                                                                                                                                                                                      |                    |                                       |                     |  |
|          |      |                                                                                                                                                                                                      |                    | 25 WINGO                              | .D AVENUE           |  |
|          |      | S                                                                                                                                                                                                    | U                  | TORONTO,<br>M6B 1P8 CA<br>416.588.166 | ANADA               |  |
|          |      | STUDIOMUNGE.COM                                                                                                                                                                                      |                    |                                       |                     |  |
|          |      | -                                                                                                                                                                                                    |                    |                                       |                     |  |
|          |      |                                                                                                                                                                                                      |                    |                                       |                     |  |
|          |      |                                                                                                                                                                                                      |                    |                                       |                     |  |
|          |      |                                                                                                                                                                                                      |                    |                                       |                     |  |
|          |      |                                                                                                                                                                                                      |                    |                                       |                     |  |
|          |      |                                                                                                                                                                                                      |                    |                                       |                     |  |
|          |      | -sca<br>AS                                                                                                                                                                                           | <b>NE</b><br>NOTED | <b>- D</b> А<br>11                    | <b>TE</b><br>/21/19 |  |
|          |      | -DRAWN BY                                                                                                                                                                                            |                    | -Cł                                   | IECKED BY           |  |
|          |      | RC                                                                                                                                                                                                   |                    |                                       |                     |  |
|          |      |                                                                                                                                                                                                      |                    |                                       |                     |  |
|          |      | LA S                                                                                                                                                                                                 | OCIETE             |                                       |                     |  |
|          |      |                                                                                                                                                                                                      |                    |                                       |                     |  |
|          |      | -DRAWING TITLE                                                                                                                                                                                       |                    |                                       |                     |  |
|          |      | CG-12                                                                                                                                                                                                |                    |                                       |                     |  |
|          |      | COUNTER TOP TABLE                                                                                                                                                                                    |                    |                                       |                     |  |
|          |      |                                                                                                                                                                                                      |                    |                                       |                     |  |
|          |      | 19134<br>-DRAWING NUMBER                                                                                                                                                                             |                    |                                       |                     |  |
|          |      | -DRA                                                                                                                                                                                                 |                    |                                       |                     |  |
|          |      | . ,                                                                                                                                                                                                  | -                  |                                       |                     |  |