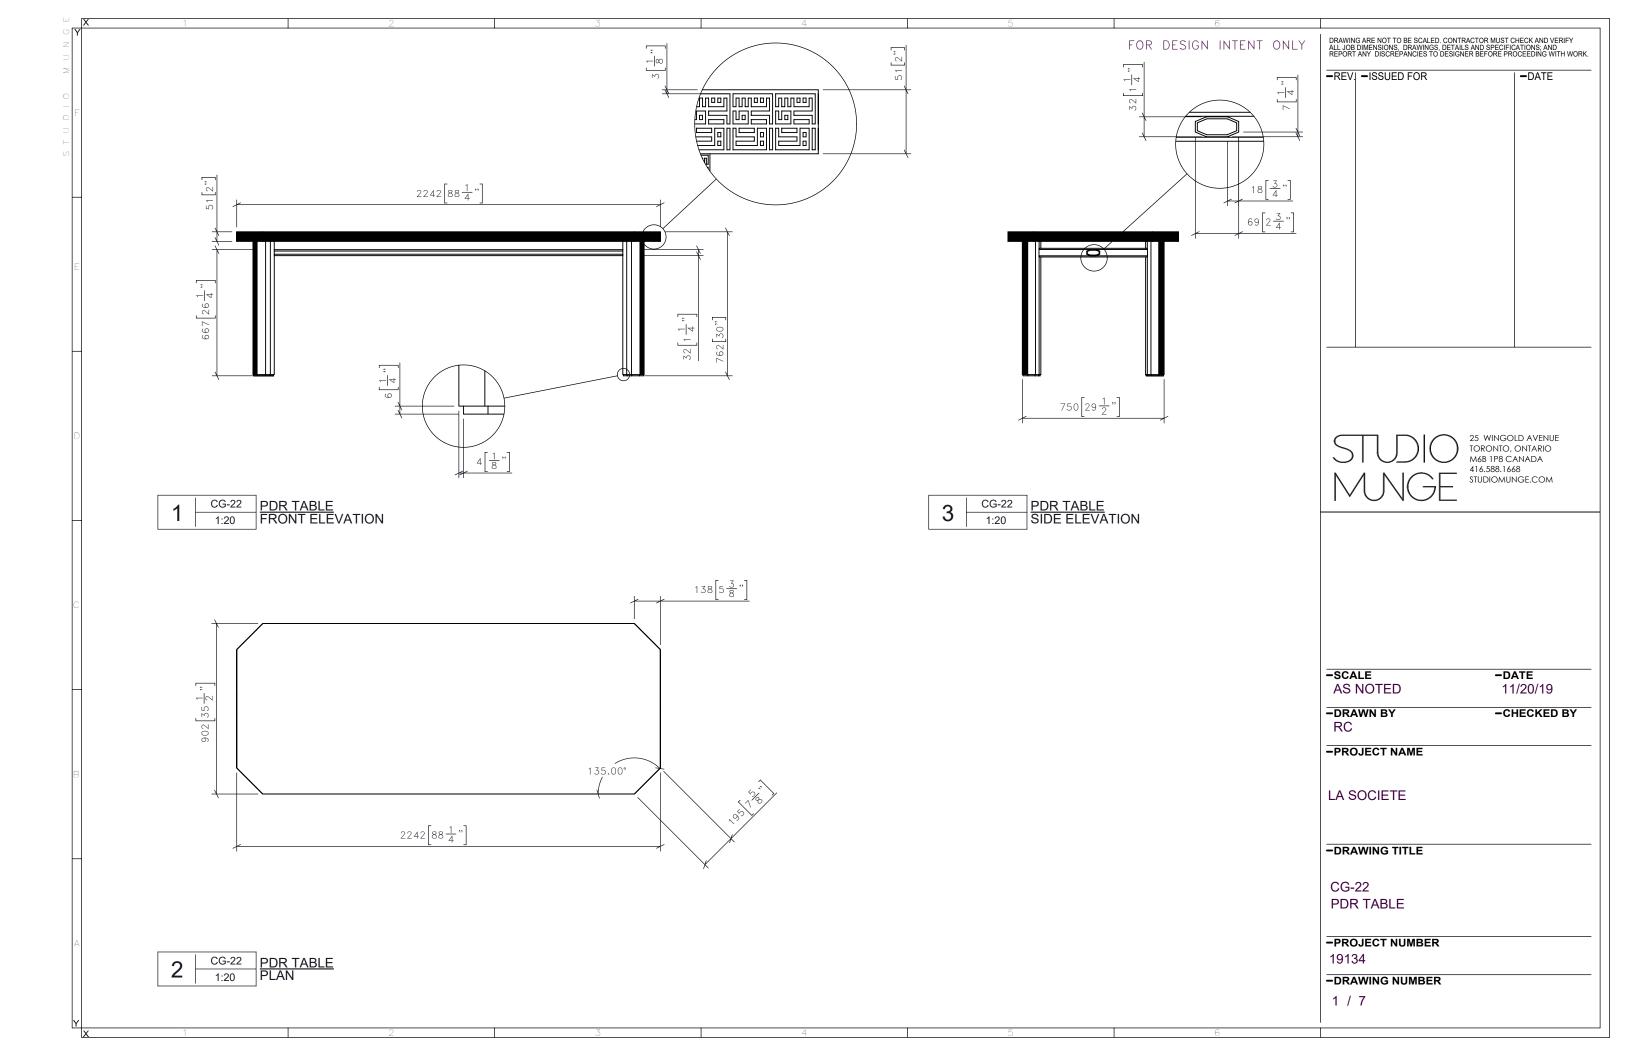

| 6             |                                                                                                                                                                                                      |                          |  |
|---------------|------------------------------------------------------------------------------------------------------------------------------------------------------------------------------------------------------|--------------------------|--|
| N INTENT ONLY | DRAWING ARE NOT TO BE SCALED. CONTRACTOR MUST CHECK AND VERIFY<br>ALL JOB DIMENSIONS, DRAWINGS, DETAILS AND SPECIFICATIONS; AND<br>REPORT ANY DISCREPANCIES TO DESIGNER BEFORE PROCEEDING WITH WORK. |                          |  |
|               |                                                                                                                                                                                                      | -DATE                    |  |
|               |                                                                                                                                                                                                      |                          |  |
| <u> </u>      |                                                                                                                                                                                                      |                          |  |
|               |                                                                                                                                                                                                      |                          |  |
|               |                                                                                                                                                                                                      |                          |  |
|               |                                                                                                                                                                                                      |                          |  |
|               |                                                                                                                                                                                                      |                          |  |
| ¥_            |                                                                                                                                                                                                      |                          |  |
|               |                                                                                                                                                                                                      |                          |  |
|               |                                                                                                                                                                                                      |                          |  |
|               |                                                                                                                                                                                                      |                          |  |
|               |                                                                                                                                                                                                      |                          |  |
|               |                                                                                                                                                                                                      |                          |  |
|               |                                                                                                                                                                                                      | OLD AVENUE<br>), ONTARIO |  |
|               |                                                                                                                                                                                                      |                          |  |
|               | IVUNGE                                                                                                                                                                                               |                          |  |
|               |                                                                                                                                                                                                      |                          |  |
|               |                                                                                                                                                                                                      |                          |  |
|               |                                                                                                                                                                                                      |                          |  |
|               |                                                                                                                                                                                                      |                          |  |
|               |                                                                                                                                                                                                      |                          |  |
|               |                                                                                                                                                                                                      | DATE                     |  |
|               | _                                                                                                                                                                                                    | 1/20/19                  |  |
|               | -DRAWN BY -C<br>RC                                                                                                                                                                                   | CHECKED BY               |  |
|               | -PROJECT NAME                                                                                                                                                                                        |                          |  |
|               |                                                                                                                                                                                                      |                          |  |
|               | LA SOCIETE                                                                                                                                                                                           |                          |  |
|               |                                                                                                                                                                                                      |                          |  |
|               | -DRAWING TITLE                                                                                                                                                                                       |                          |  |
|               | CG-22<br>PDR TABLE                                                                                                                                                                                   |                          |  |
|               | FUR IADLE                                                                                                                                                                                            |                          |  |
|               | -PROJECT NUMBER<br>19134                                                                                                                                                                             |                          |  |
|               |                                                                                                                                                                                                      |                          |  |
|               | 2 / 7                                                                                                                                                                                                |                          |  |