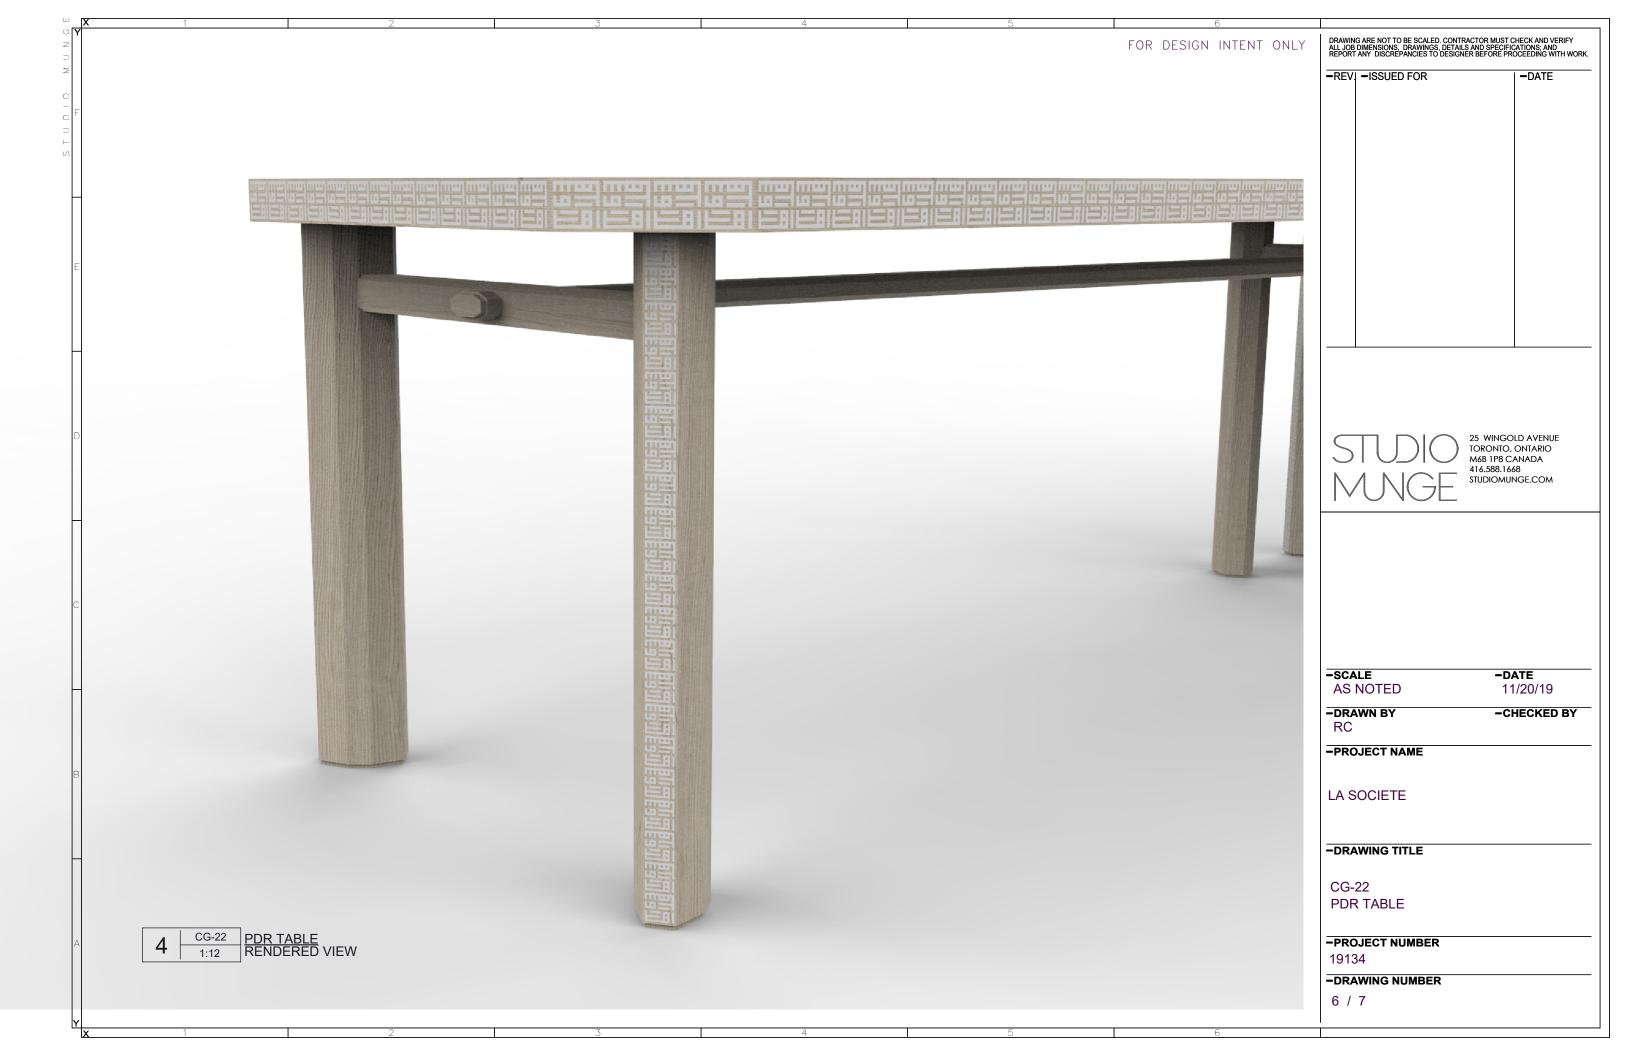

| 6           |                                                                                                                   |                                                          |
|-------------|-------------------------------------------------------------------------------------------------------------------|----------------------------------------------------------|
| INTENT ONLY | DRAWING ARE NOT TO BE SCALED. CONTR<br>ALL JOB DIMENSIONS, DRAWINGS, DETAIL<br>REPORT ANY DISCREPANCIES TO DESIGN | ACTOR MUST CHECK AND VERIFY<br>S AND SPECIFICATIONS; AND |
|             |                                                                                                                   |                                                          |
|             | -REVISSUED FOR                                                                                                    | -DATE                                                    |
|             |                                                                                                                   |                                                          |
|             |                                                                                                                   |                                                          |
|             |                                                                                                                   |                                                          |
|             |                                                                                                                   |                                                          |
|             |                                                                                                                   |                                                          |
|             |                                                                                                                   |                                                          |
|             |                                                                                                                   |                                                          |
|             |                                                                                                                   |                                                          |
|             |                                                                                                                   |                                                          |
|             |                                                                                                                   |                                                          |
|             |                                                                                                                   |                                                          |
|             |                                                                                                                   |                                                          |
|             | <b>_</b>                                                                                                          |                                                          |
|             |                                                                                                                   |                                                          |
|             |                                                                                                                   |                                                          |
|             |                                                                                                                   |                                                          |
|             |                                                                                                                   | 25 WINGOLD AVENUE                                        |
|             | STUDIO                                                                                                            | TORONTO, ONTARIO<br>M6B 1P8 CANADA                       |
|             |                                                                                                                   | 416.588.1668<br>STUDIOMUNGE.COM                          |
|             | IMNGE                                                                                                             | STODIOMOROL.COM                                          |
|             |                                                                                                                   |                                                          |
|             |                                                                                                                   |                                                          |
|             |                                                                                                                   |                                                          |
|             |                                                                                                                   |                                                          |
|             |                                                                                                                   |                                                          |
|             |                                                                                                                   |                                                          |
|             |                                                                                                                   |                                                          |
|             |                                                                                                                   |                                                          |
|             | -SCALE<br>AS NOTED                                                                                                | <b>-DATE</b><br>11/20/19                                 |
|             |                                                                                                                   |                                                          |
|             | -DRAWN BY<br>RC                                                                                                   | -CHECKED BY                                              |
|             |                                                                                                                   |                                                          |
|             | -PROJECT NAME                                                                                                     |                                                          |
|             |                                                                                                                   |                                                          |
|             | LA SOCIETE                                                                                                        |                                                          |
|             |                                                                                                                   |                                                          |
|             | -DRAWING TITLE                                                                                                    |                                                          |
|             |                                                                                                                   |                                                          |
|             | CG-22                                                                                                             |                                                          |
|             | PDR TABLE                                                                                                         |                                                          |
|             |                                                                                                                   |                                                          |
|             | -PROJECT NUMBER                                                                                                   |                                                          |
|             | 19134                                                                                                             |                                                          |
|             | -DRAWING NUMBER                                                                                                   |                                                          |
|             |                                                                                                                   |                                                          |
|             | 7 / 7                                                                                                             |                                                          |