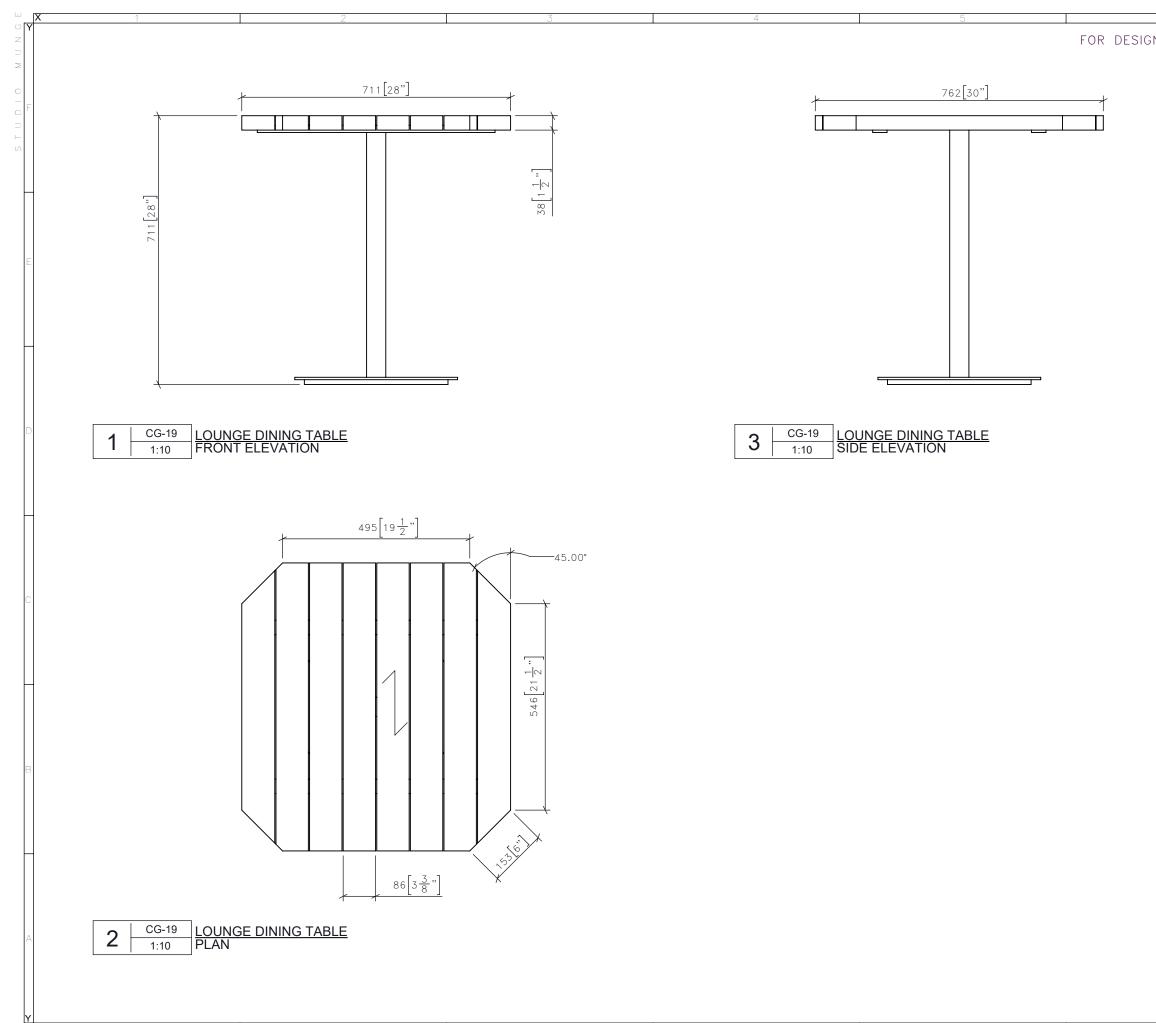

|   | 6      |                              |                                                                                                                                                                                                      |              |                                 |  |  |
|---|--------|------------------------------|------------------------------------------------------------------------------------------------------------------------------------------------------------------------------------------------------|--------------|---------------------------------|--|--|
| N | INTENT | ONLY                         | DRAWING ARE NOT TO BE SCALED. CONTRACTOR MUST CHECK AND VERIFY<br>ALL JOB DIMENSIONS, DRAWINGS, DETAILS AND SPECIFICATIONS; AND<br>REPORT ANY DISCREPANCIES TO DESIGNER BEFORE PROCEEDING WITH WORK. |              |                                 |  |  |
|   |        |                              | -REV.                                                                                                                                                                                                | -ISSUED FOR  | -DATE                           |  |  |
|   |        |                              |                                                                                                                                                                                                      |              |                                 |  |  |
|   |        |                              |                                                                                                                                                                                                      |              |                                 |  |  |
|   |        |                              |                                                                                                                                                                                                      |              |                                 |  |  |
|   |        |                              |                                                                                                                                                                                                      |              |                                 |  |  |
|   |        |                              |                                                                                                                                                                                                      |              |                                 |  |  |
|   |        |                              |                                                                                                                                                                                                      |              |                                 |  |  |
|   |        |                              |                                                                                                                                                                                                      |              |                                 |  |  |
|   |        |                              |                                                                                                                                                                                                      |              |                                 |  |  |
|   |        |                              |                                                                                                                                                                                                      |              |                                 |  |  |
|   |        |                              |                                                                                                                                                                                                      |              |                                 |  |  |
|   |        |                              | $\leq$                                                                                                                                                                                               |              | VINGOLD AVENUE<br>DNTO, ONTARIO |  |  |
|   |        |                              |                                                                                                                                                                                                      |              |                                 |  |  |
|   |        |                              |                                                                                                                                                                                                      | 'UNGE        |                                 |  |  |
|   |        |                              |                                                                                                                                                                                                      |              |                                 |  |  |
|   |        |                              |                                                                                                                                                                                                      |              |                                 |  |  |
|   |        |                              |                                                                                                                                                                                                      |              |                                 |  |  |
|   |        |                              |                                                                                                                                                                                                      |              |                                 |  |  |
|   |        |                              | -SCA                                                                                                                                                                                                 |              | -DATE                           |  |  |
|   |        |                              |                                                                                                                                                                                                      |              | 12/2/19<br>-CHECKED BY          |  |  |
|   |        |                              | RC                                                                                                                                                                                                   |              |                                 |  |  |
|   |        |                              | -PRC                                                                                                                                                                                                 | DJECT NAME   |                                 |  |  |
|   |        |                              | LA S                                                                                                                                                                                                 | OCIETE       |                                 |  |  |
|   |        |                              |                                                                                                                                                                                                      |              |                                 |  |  |
|   |        |                              | -DRAWING TITLE                                                                                                                                                                                       |              |                                 |  |  |
|   |        | CG-19<br>LOUNGE DINING TABLE |                                                                                                                                                                                                      |              |                                 |  |  |
|   |        |                              |                                                                                                                                                                                                      | DJECT NUMBER |                                 |  |  |
|   |        |                              | 1913                                                                                                                                                                                                 | 34           |                                 |  |  |
|   |        |                              | <b>-DRA</b>                                                                                                                                                                                          | WING NUMBER  |                                 |  |  |
|   |        |                              |                                                                                                                                                                                                      |              |                                 |  |  |