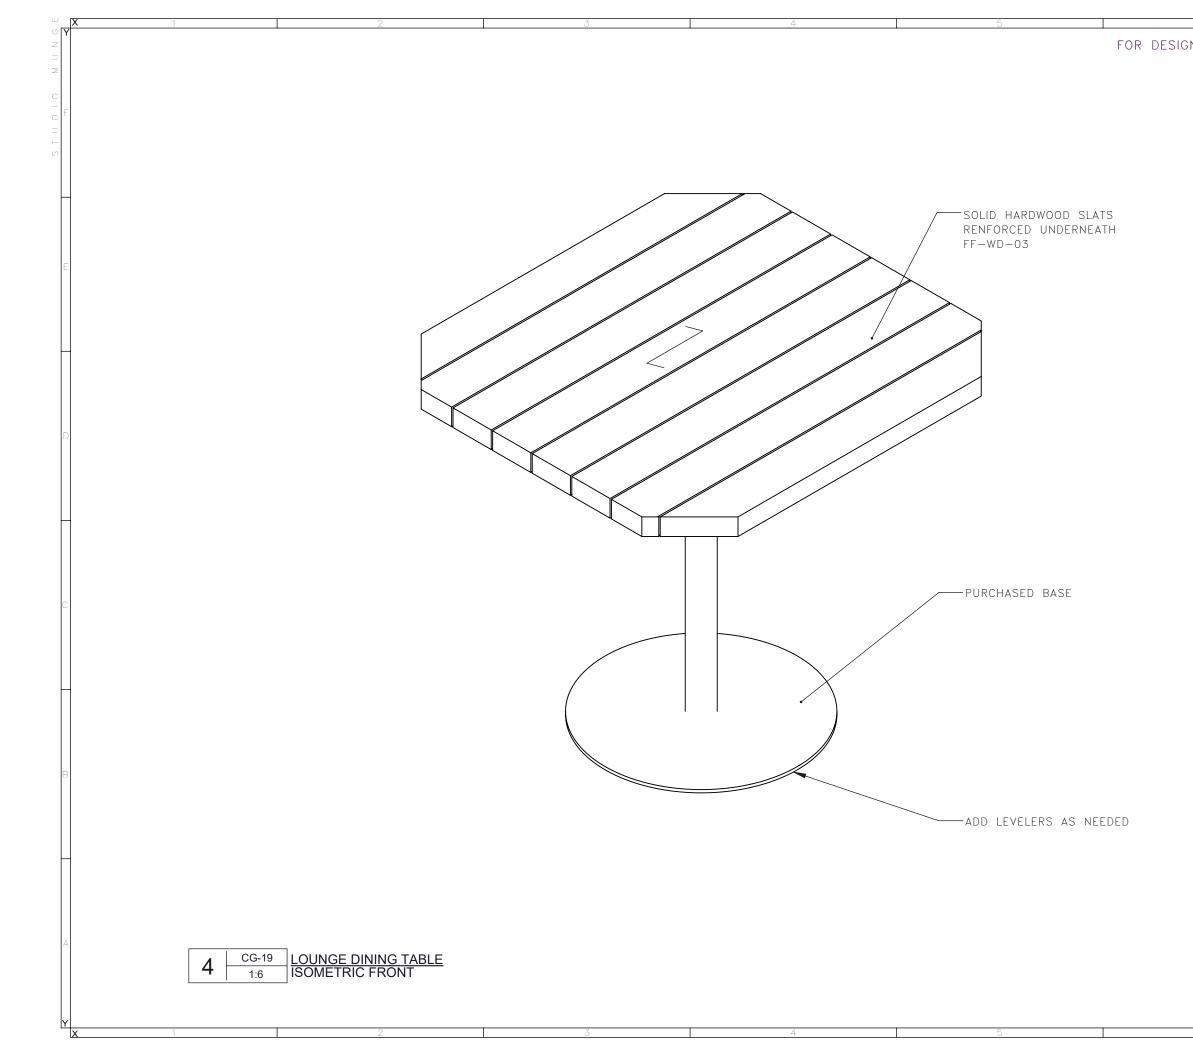

|   | 6      |                              |                                                                                                                                                                                                      |             |                         |  |  |
|---|--------|------------------------------|------------------------------------------------------------------------------------------------------------------------------------------------------------------------------------------------------|-------------|-------------------------|--|--|
| N | INTENT | ONLY                         | DRAWING ARE NOT TO BE SCALED. CONTRACTOR MUST CHECK AND VERIFY<br>ALL JOB DIMENSIONS, DRAWINGS, DETAILS AND SPECIFICATIONS; AND<br>REPORT ANY DISCREPANCIES TO DESIGNER BEFORE PROCEEDING WITH WORK. |             |                         |  |  |
|   |        |                              | -REV.                                                                                                                                                                                                | -ISSUED FOR | -DATE                   |  |  |
|   |        |                              |                                                                                                                                                                                                      |             |                         |  |  |
|   |        |                              |                                                                                                                                                                                                      |             |                         |  |  |
|   |        |                              |                                                                                                                                                                                                      |             |                         |  |  |
|   |        |                              |                                                                                                                                                                                                      |             |                         |  |  |
|   |        |                              |                                                                                                                                                                                                      |             |                         |  |  |
|   |        |                              |                                                                                                                                                                                                      |             |                         |  |  |
|   |        |                              |                                                                                                                                                                                                      |             |                         |  |  |
|   |        |                              |                                                                                                                                                                                                      |             |                         |  |  |
|   |        |                              |                                                                                                                                                                                                      |             |                         |  |  |
|   |        |                              |                                                                                                                                                                                                      |             |                         |  |  |
|   |        |                              | STUDIO 25 WINGOLD AVENUE<br>TORONTO, ONTARIO<br>M6B 1P8 CANADA                                                                                                                                       |             | ONTO, ONTARIO           |  |  |
|   |        |                              | 416.588.1668<br>STUDIOMUNGE.COM                                                                                                                                                                      |             |                         |  |  |
|   |        |                              |                                                                                                                                                                                                      |             |                         |  |  |
|   |        |                              |                                                                                                                                                                                                      |             |                         |  |  |
|   |        |                              |                                                                                                                                                                                                      |             |                         |  |  |
|   |        |                              |                                                                                                                                                                                                      |             |                         |  |  |
|   |        |                              |                                                                                                                                                                                                      |             |                         |  |  |
|   |        |                              | -sca<br>AS                                                                                                                                                                                           | NOTED       | <b>-DATE</b><br>12/2/19 |  |  |
|   |        |                              | -DRA<br>RC                                                                                                                                                                                           | AWN BY      | -CHECKED BY             |  |  |
|   |        |                              | -PRC                                                                                                                                                                                                 | DJECT NAME  |                         |  |  |
|   |        |                              | LA S                                                                                                                                                                                                 | OCIETE      |                         |  |  |
|   |        |                              |                                                                                                                                                                                                      |             |                         |  |  |
|   |        |                              | -DRAWING TITLE                                                                                                                                                                                       |             |                         |  |  |
|   |        | CG-19<br>LOUNGE DINING TABLE |                                                                                                                                                                                                      |             |                         |  |  |
|   |        |                              |                                                                                                                                                                                                      |             |                         |  |  |
|   |        |                              | 1913                                                                                                                                                                                                 |             |                         |  |  |
|   |        |                              | <b>-DRA</b><br>2 /                                                                                                                                                                                   | WING NUMBER |                         |  |  |
|   |        |                              |                                                                                                                                                                                                      |             |                         |  |  |