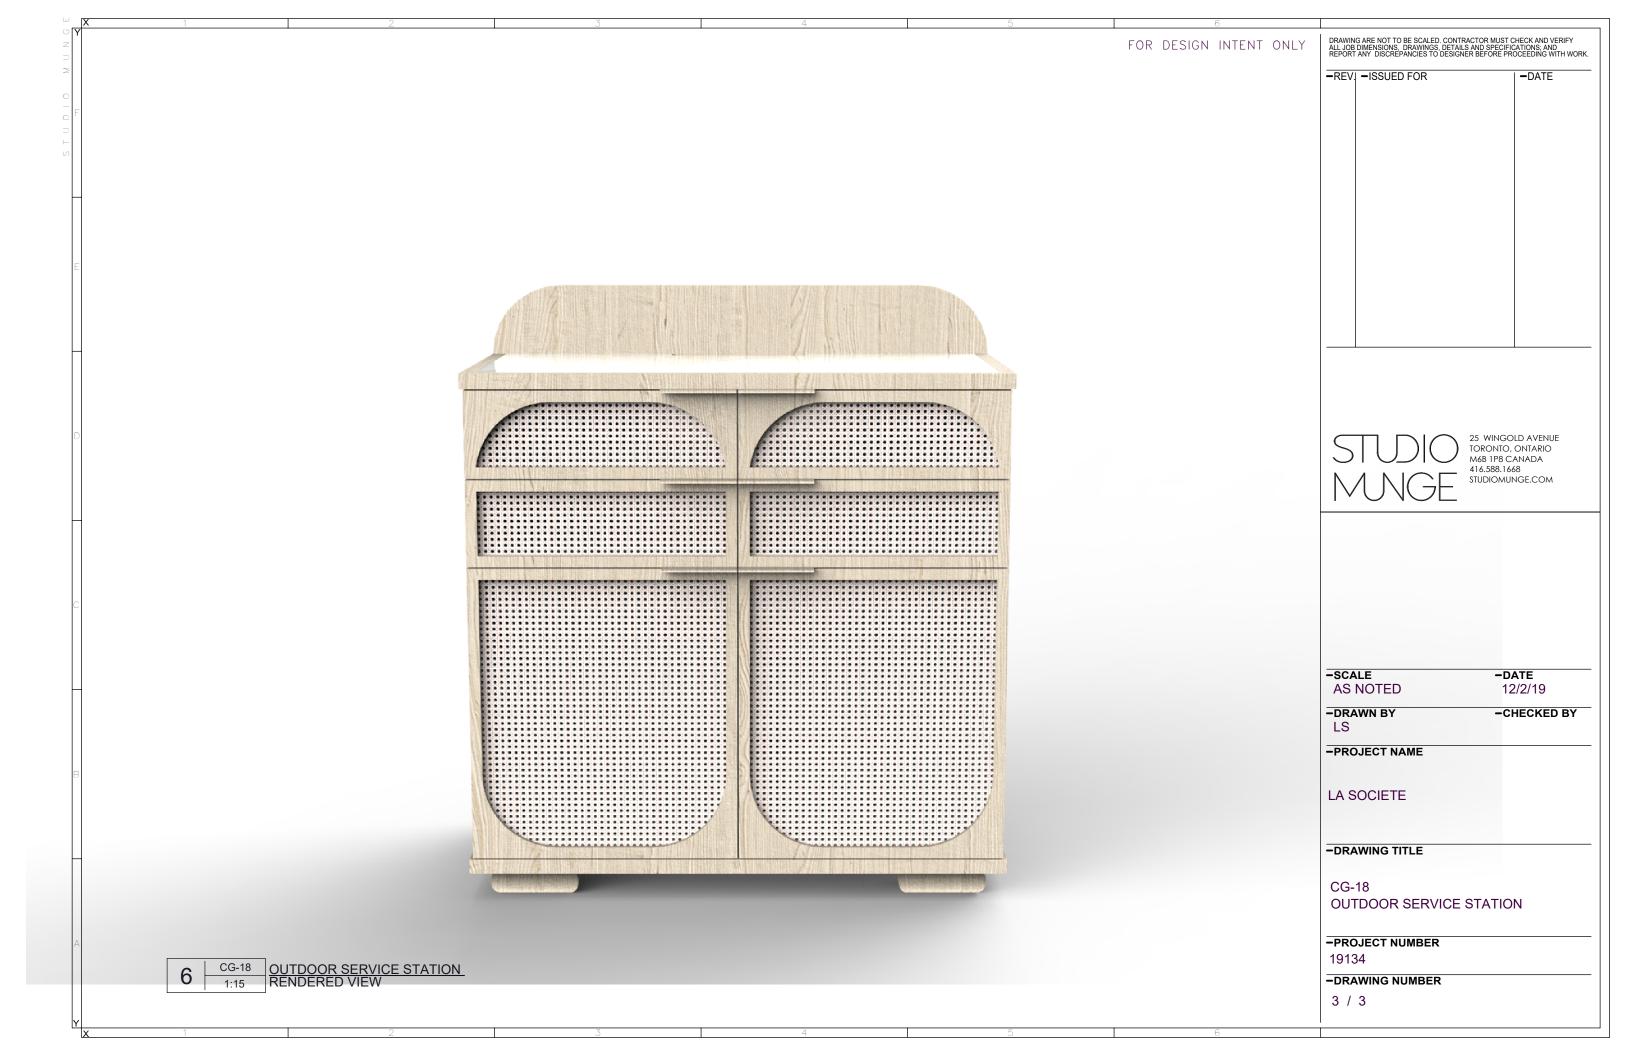

NOTE: MANUFACTURER TO ENSURE STABILITY OF CASEGOOD FOR CONTRACT/HOSPITALITY OUTDOOR USE NOTE: MANUFACTURER TO ENSURE MATERIAL IS APPORPRIATE FOR PROJECT LOCATION

25 WINGOLD AVENUE TORONTO, ONTARIO M6B 1P8 CANADA 416.588.1668 STUDIOMUNGE.COM

**-**DATE

-REVI -ISSUED FOR

FOR DESIGN INTENT ONLY

1 CG-18 OUTDOOR SERVICE STATION FRONT ELEVATION

3 CG-18 OUTDOOR SERVICE STATION SIDE ELEVATION

AS NOTED 12/2/19

-DRAWN BY -CHECKED BY
LS

-PROJECT NAME

LA SOCIETE

-DRAWING TITLE

CG-18
OUTDOOR SERVICE STATION

-PROJECT NUMBER
19134
-DRAWING NUMBER

-DATE

2 CG-18 OUTDOOR SERVICE STATION PLAN