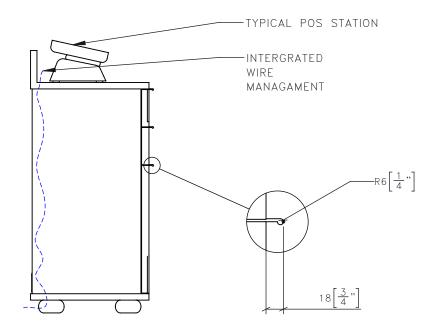

**-**DATE

-REVI -ISSUED FOR

FOR DESIGN INTENT ONLY

1 CG-18 OUTDOOR SERVICE STATION FRONT ELEVATION

3 CG-18 OUTDOOR SERVICE STATION SIDE ELEVATION

AS NOTED 12/2/19

-DRAWN BY -CHECKED BY
LS

-PROJECT NAME