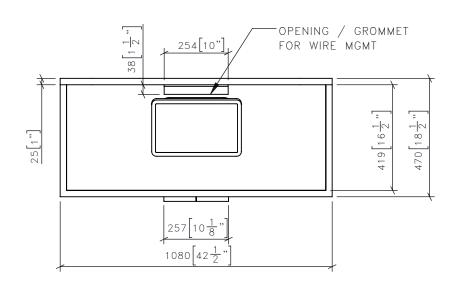

**-**DATE

-REVI -ISSUED FOR

FOR DESIGN INTENT ONLY

1 CG-18 OUTDOOR SERVICE STATION FRONT ELEVATION

3 CG-18 OUTDOOR SERVICE STATION SIDE ELEVATION

AS NOTED 12/2/19

-DRAWN BY -CHECKED BY
LS

-PROJECT NAME