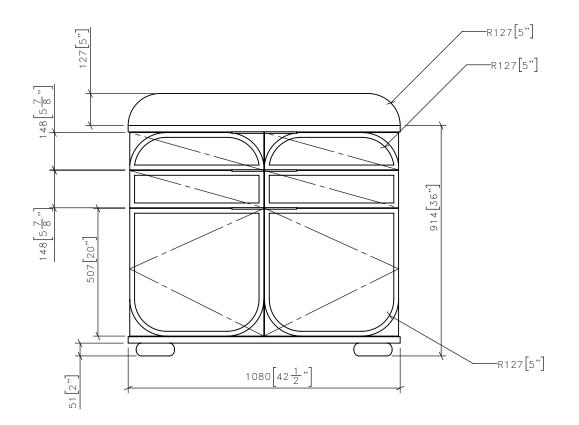

**-**DATE

-REVI -ISSUED FOR

FOR DESIGN INTENT ONLY

1 CG-18 OUTDOOR SERVICE STATION FRONT ELEVATION

3 CG-18 OUTDOOR SERVICE STATION SIDE ELEVATION

AS NOTED 12/2/19

-DRAWN BY -CHECKED BY
LS

-PROJECT NAME