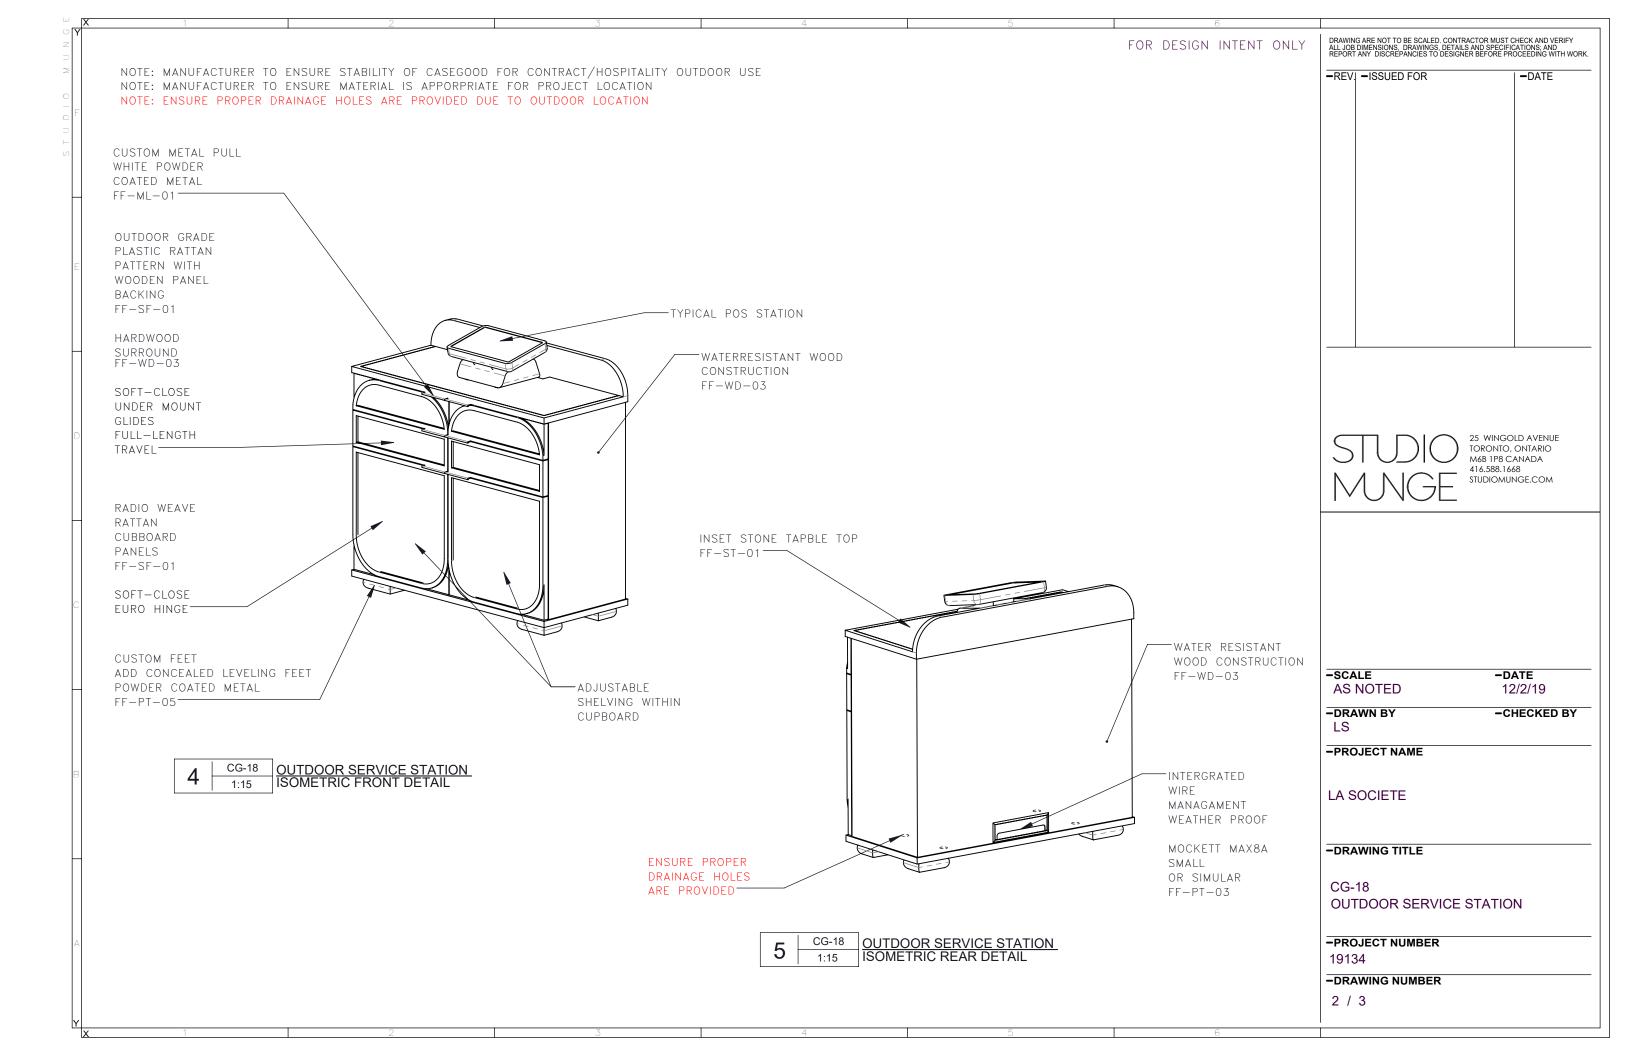

NOTE: MANUFACTURER TO ENSURE STABILITY OF CASEGOOD FOR CONTRACT/HOSPITALITY OUTDOOR USE NOTE: MANUFACTURER TO ENSURE MATERIAL IS APPORPRIATE FOR PROJECT LOCATION

25 WINGOLD AVENUE TORONTO, ONTARIO M6B 1P8 CANADA 416.588.1668 STUDIOMUNGE.COM

-SCALE

1 / 3

DRAWING ARE NOT TO BE SCALED. CONTRACTOR MUST CHECK AND VERIFY ALL JOB DIMENSIONS. DRAWINGS, DETAILS AND SPECIFICATIONS: AND REPORT ANY DISCREPANCIES TO DESIGNER BEFORE PROCEEDING WITH WORK.

**-**DATE

-REVI -ISSUED FOR

FOR DESIGN INTENT ONLY

1 CG-18 OUTDOOR SERVICE STATION FRONT ELEVATION

3 CG-18 OUTDOOR SERVICE STATION SIDE ELEVATION

AS NOTED 12/2/19

-DRAWN BY -CHECKED BY
LS

-PROJECT NAME

LA SOCIETE

-DRAWING TITLE

CG-18
OUTDOOR SERVICE STATION

-PROJECT NUMBER
19134
-DRAWING NUMBER

-DATE

2 CG-18 OUTDOOR SERVICE STATION PLAN