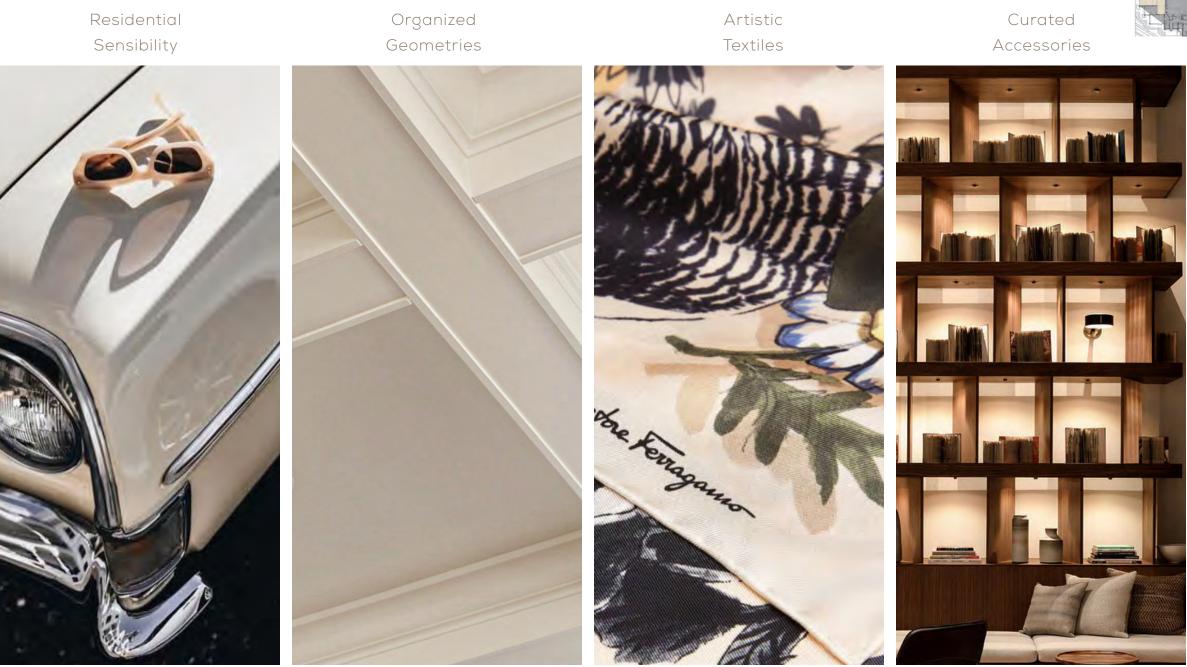

## the story

Grace Kelly was a leading woman in 20th century popular culture, who's wardrobe defined her character. **Tasteful, restrained garments were often paired with classic accessories,** like the 'Kelly' Hermes bag named in her honour, and the silk Gucci scarf in the 'Flora' print.

After a visit to Gucci's flagship store in Milan, Princess Grace Kelly was presented with a gift designed just for her: a square of silk hand-painted with flowers, created during the golden age of the Italian fashion house. Flora, a pattern & motif that continues to weave into Gucci's present day collections. Sophisticated & elegant, created by European craftsmanship and made popular by the American icon.

The building of the hotel is much like Grace Kelly herself its timeless essence stands on its own. While the form of the building (much like the shape of her scarf) will remain the same, the addition of new accessories & patterns will carry it into the present. This decorative layer will add elegance and a layer of luxury to the hotel, creating a destination for locals & travelers alike.