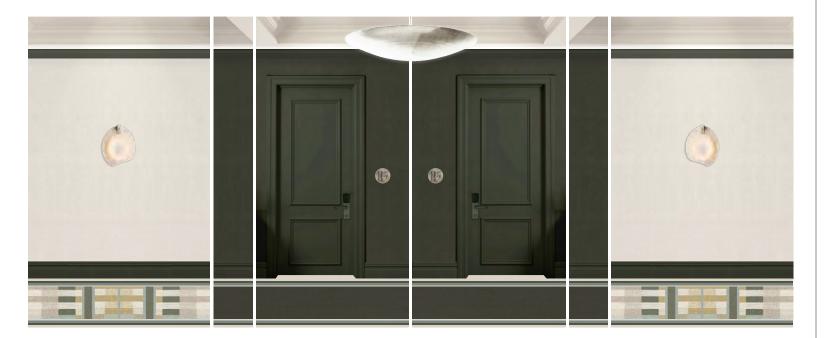

## the corridor & entry

Residential Character

Contrasting Vestibules

Scarf Inspired Patterns

THE JOURNEY | HOTEL GUESTROOM - CORRIDORS AND GUEST ENTRY - OPTION 02

#### option 2

Light Vestibule, Dark Corridor

KING ROOM

ONE BEDROOM SUITE