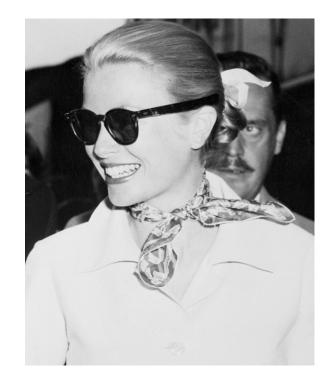

## the story

Grace Kelly was a leading woman in 20th century popular culture, who's wardrobe defined her character. **Tasteful, restrained garments were often paired with classic accessories,** like the 'Kelly' Hermes bag named in her honour, and the silk Gucci scarf in the 'Flora' print.

The building of the hotel is much like Grace Kelly herself its timeless essence stands on its own. While the form of the building (much like the shape of her scarf) will remain the same, the addition of new accessories & patterns will carry it into the present. This decorative layer will add elegance and a layer of luxury to the hotel, creating a destination for locals & travelers alike.

Princess Grace Kelly - "elegant glamour girl of the screen"