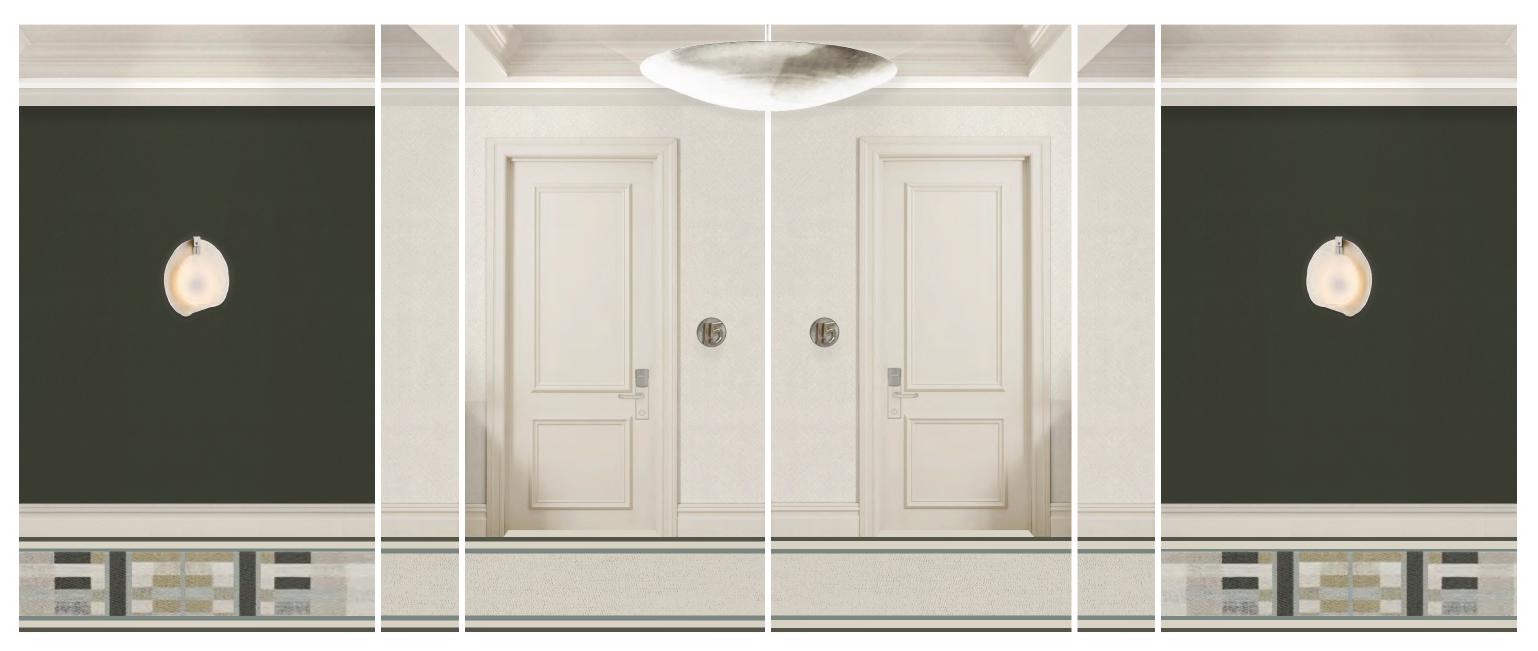

THE JOURNEY | HOTEL GUESTROOM - CORRIDORS AND GUEST ENTRY - OPTION 01

#### option 1

Dark Vestibule, Light Corridor

13 