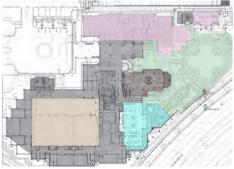

#### THE JOURNEY | HOTEL GROUND FLOOR - KEY PLAN

PUBLIC AREAS WARM, CLASSIC, SOPHISTICATED, LAYERED

SOCIAL CLUB BOLD, DISTINCT, EXPERIENTIAL, UNEXPECTED

GARDEN ROOM

RESTAURANT FRESH, REFINED, LIGHT, LOCAL

**POOL GARDEN** BACKYARD, GARDEN, DYNAMIC, RETREAT

\*\* LIGHTING DESIGNER TO INVESTIGATE & STUDY EXISTING LIGHTING LEVEL, TEMPERATURE & DIMMING AS NEEDED.

- •• NEW PAINT AND MURAL ON EXISTING CEILING
- ··· EXISTING COLUMN (CLADDING TBD)
- ··· NEW VALET DESK
- NEW RUG
- NEW FINISH ON EXISTING CEILING & MOLDING
- NEW WALL FOR AT THE RETAIL
- ·· NEW WALL WITH ARTWORK
- •• EXISTING COLUMN (CLADDING TBD)
- •• EXISTING RECEPTION DESK TO BE MODIFIED AND RECLAD
- ··· STONE FLOOR TO REMAIN ··· NEW FF&E OFFERING TABLE
- ·· NEW RUG
- PORTAL BEHIND COLUMN TO BE REMOVED
- EXISTING DESK TO BE REMOVED
- EXISTING ENTRANCE DOOR TO REMAIN. STAINLESS STEEL HEADER TO BE RECLAD
- -- EXISTING BANQUETTE TO BE REMOVED AND REPLACED WITH NEW FFE
- ···· EXISTING CEILING TO BE REFINISHED
- ···· BAR TO BE EXTENDED AND CLAD WITH A NEW FINISH
- ···· NEW FFE
- ---- EXISTING FLOOR TO REMAIN
- ···· NEW CARPET/RUG
- ---- EXISTING WINDOW FILM TO BE REMOVED