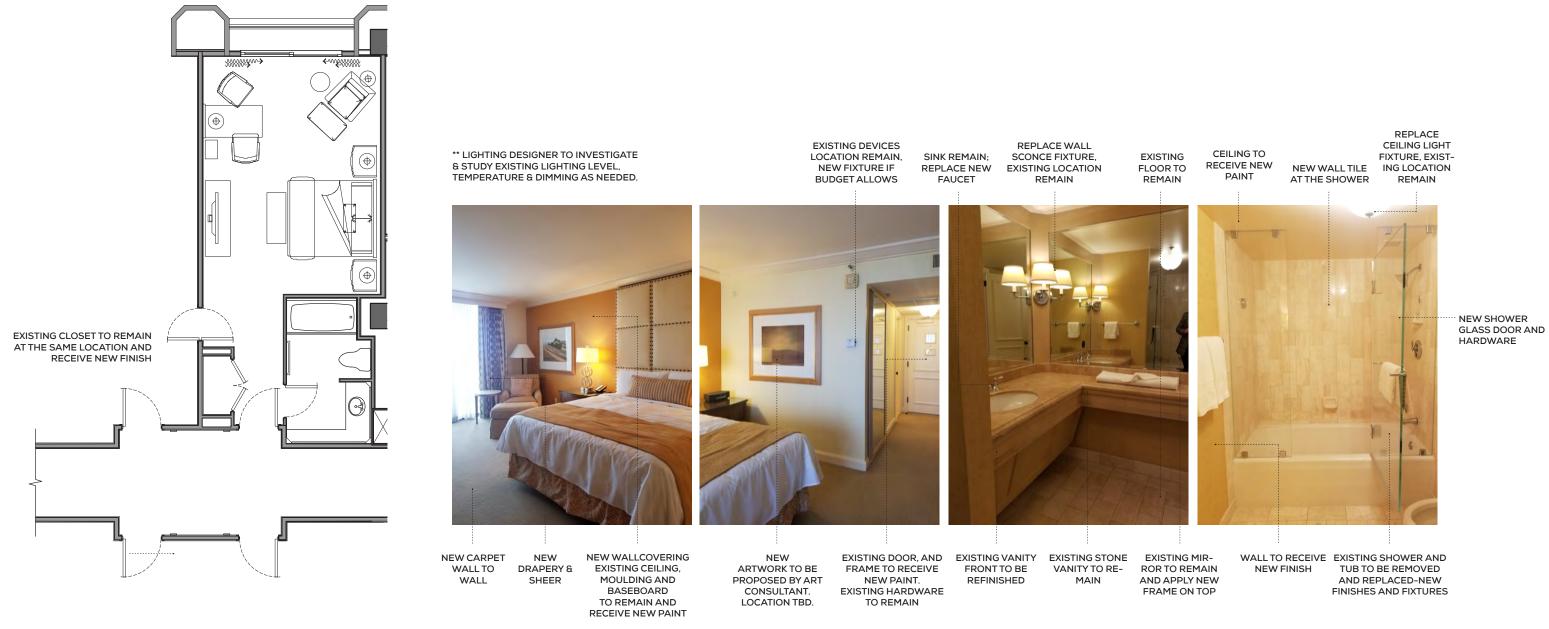

## the guestrooms

#### THE JOURNEY | EXISTING SITE PHOTOS - ELEVATOR LOBBY & CORRIDOR

EXISTING DOOR, TRIM, MOULDING AND BASEBOARD TO RECEIVE NEW PAINT

26

\*\* LIGHTING DESIGNER TO INVESTIGATE & STUDY EXISTING LIGHTING LEVEL, TEMPERATURE & DIMMING AS NEEDED.