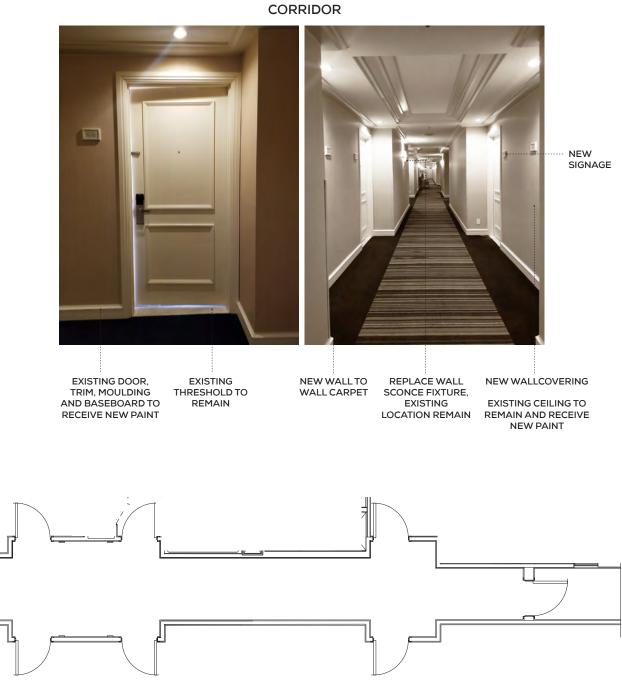

#### THE JOURNEY | EXISTING SITE PHOTOS - ELEVATOR LOBBY & CORRIDOR

EXISTING DOOR, TRIM, MOULDING AND BASEBOARD TO RECEIVE NEW PAINT

26

\*\* LIGHTING DESIGNER TO INVESTIGATE & STUDY EXISTING LIGHTING LEVEL, TEMPERATURE & DIMMING AS NEEDED.