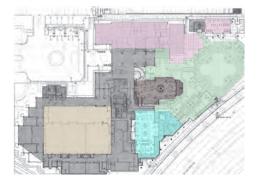

#### THE JOURNEY | HOTEL GROUND FLOOR - KEY PLAN

PUBLIC AREAS WARM, CLASSIC, SOPHISTICATED, LAYERED

SOCIAL CLUB BOLD, DISTINCT, EXPERIENTIAL, UNEXPECTED

GARDEN ROOM

RESTAURANT FRESH, REFINED, LIGHT, LOCAL

**POOL GARDEN** BACKYARD, GARDEN, DYNAMIC, RETREAT

\*\* LIGHTING DESIGNER TO INVESTIGATE & STUDY EXISTING LIGHTING LEVEL, TEMPERATURE & DIMMING AS NEEDED.

- •• NEW PAINT AND MURAL ON EXISTING CEILING
- ··· EXISTING COLUMN (CLADDING TBD)
- ··· NEW VALET DESK
- NEW RUG
- NEW FINISH ON EXISTING CEILING & MOLDING
- NEW WALL FOR AT THE RETAIL
- ·· NEW WALL WITH ARTWORK
- •• EXISTING COLUMN (CLADDING TBD)
- •• EXISTING RECEPTION DESK TO BE MODIFIED AND RECLAD
- ··· STONE FLOOR TO REMAIN ··· NEW FF&E OFFERING TABLE
- ·· NEW RUG
- PORTAL BEHIND COLUMN TO BE REMOVED
- EXISTING DESK TO BE REMOVED
- EXISTING ENTRANCE DOOR TO REMAIN. STAINLESS STEEL HEADER TO BE RECLAD
- -- EXISTING BANQUETTE TO BE REMOVED AND REPLACED WITH NEW FFE
- ···· EXISTING CEILING TO BE REFINISHED
- ···· BAR TO BE EXTENDED AND CLAD WITH A NEW FINISH
- ···· NEW FFE
- ---- EXISTING FLOOR TO REMAIN
- ···· NEW CARPET/RUG
- ---- EXISTING WINDOW FILM TO BE REMOVED