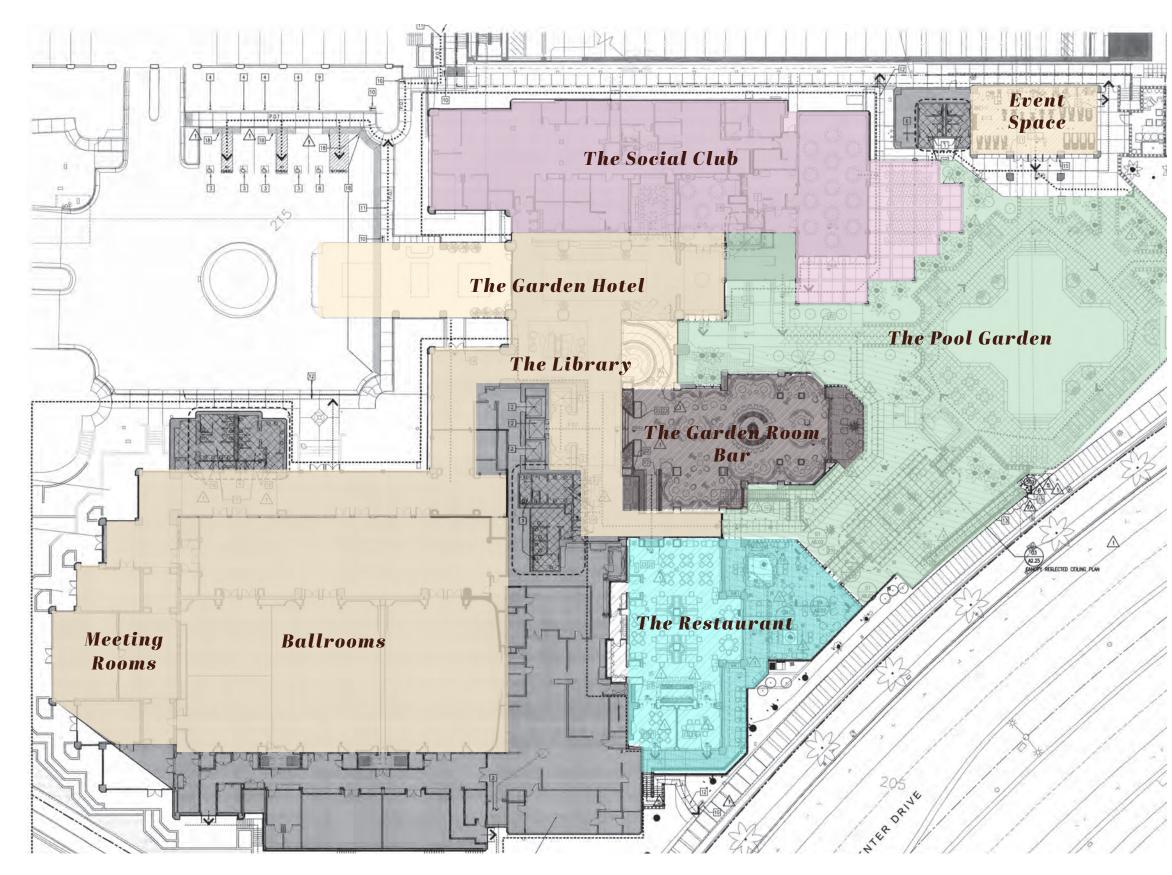

# the garden hotel

#### THE JOURNEY | HOTEL GROUND FLOOR - KEY PLAN

PUBLIC AREAS WARM, CLASSIC, SOPHISTICATED, LAYERED

SOCIAL CLUB BOLD, DISTINCT, EXPERIENTIAL, UNEXPECTED

GARDEN ROOM

RESTAURANT FRESH, REFINED, LIGHT, LOCAL

**POOL GARDEN** BACKYARD, GARDEN, DYNAMIC, RETREAT

\*\* LIGHTING DESIGNER TO INVESTIGATE & STUDY EXISTING LIGHTING LEVEL, TEMPERATURE & DIMMING AS NEEDED.

- •• NEW PAINT AND MURAL ON EXISTING CEILING
- ··· EXISTING COLUMN (CLADDING TBD)
- ··· NEW VALET DESK
- NEW RUG
- NEW FINISH ON EXISTING CEILING & MOLDING
- NEW WALL FOR AT THE RETAIL
- ·· NEW WALL WITH ARTWORK
- •• EXISTING COLUMN (CLADDING TBD)
- •• EXISTING RECEPTION DESK TO BE MODIFIED AND RECLAD
- ··· STONE FLOOR TO REMAIN ··· NEW FF&E OFFERING TABLE
- ·· NEW RUG
- PORTAL BEHIND COLUMN TO BE REMOVED
- EXISTING DESK TO BE REMOVED
- EXISTING ENTRANCE DOOR TO REMAIN. STAINLESS STEEL HEADER TO BE RECLAD
- -- EXISTING BANQUETTE TO BE REMOVED AND REPLACED WITH NEW FFE
- ···· EXISTING CEILING TO BE REFINISHED
- ···· BAR TO BE EXTENDED AND CLAD WITH A NEW FINISH
- ···· NEW FFE
- ---- EXISTING FLOOR TO REMAIN
- ···· NEW CARPET/RUG
- ---- EXISTING WINDOW FILM TO BE REMOVED