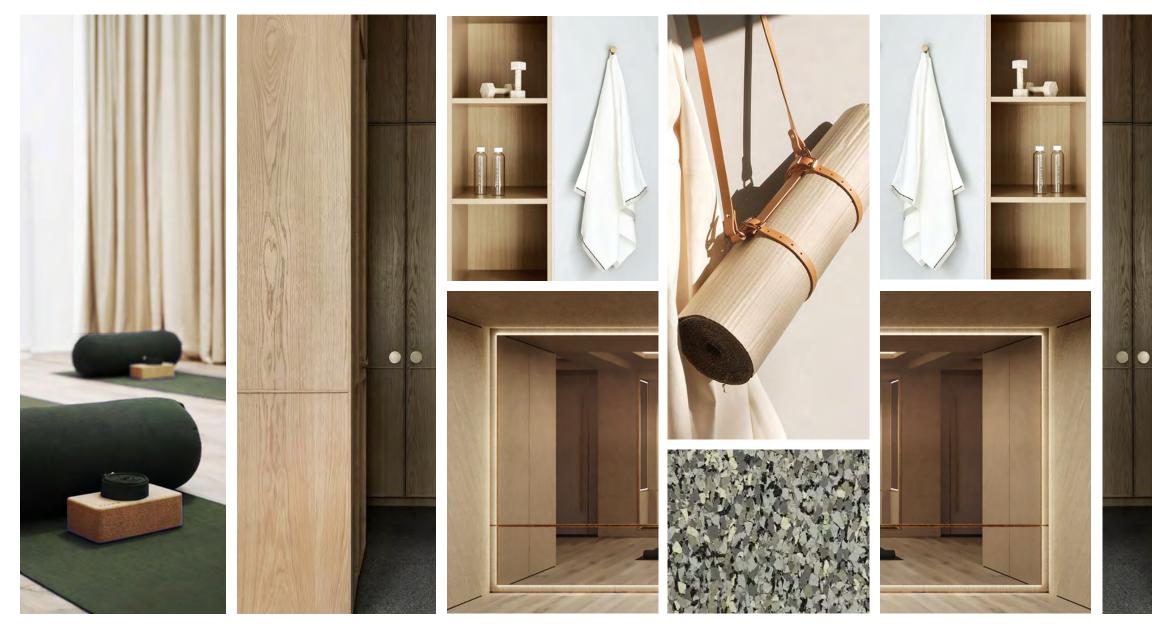

ion





Grand Focal Point Layered Textures



#### the arrival



Formal Arrangements European Elegance

Impactful Layers





## the reception



Artistic Touches Grand Focal Point Layered Colours



## option 1



Porte Cochere



Reception Desk





## option 2

Porte Cochere

Reception Desk



## the library lounge



#### Grand Bookcases

Refined Furniture Thoughtful Lighting





## the garden room bar



Enveloped In Greenery

Timeless Architecture



Dark Material Accents





## the garden room bar



Warm Atmosphere

Indoor Outdoor





Sophisticated Furniture





## the pool garden



Intimate & Familiar

Lush Greenery

Vibrant

Contemporary Furniture

#### PENDRY NEWPORT



Timeless Atmosphere

## the spa



Residential Accents Calm Materiality Warm Lighting





## the gym



Refined Materials Linear Forms





Contemporary Millwork





## pinwheel



Garden Inspired

Sense of Discovery

#### Playful Materials





## the guestrooms



#### THE JOURNEY | EXISTING SITE PHOTOS - ELEVATOR LOBBY & CORRIDOR



EXISTING DOOR, TRIM, MOULDING AND BASEBOARD TO RECEIVE NEW PAINT



26

\*\* LIGHTING DESIGNER TO INVESTIGATE & STUDY EXISTING LIGHTING LEVEL, TEMPERATURE & DIMMING AS NEEDED.



THE JOURNEY | HOTEL GUESTROOM - CORRIDORS AND GUEST ENTRY - OPTION 01

## the corridor & entry



Residential Character

Contrasting Vestibules



Scarf Inspired Patterns





THE JOURNEY | HOTEL GUESTROOM - CORRIDORS AND GUEST ENTRY - OPTION 02

## the corridor & entry



| Residential | Calm       | Scar |
|-------------|------------|------|
| Character   | Vestibules | P    |