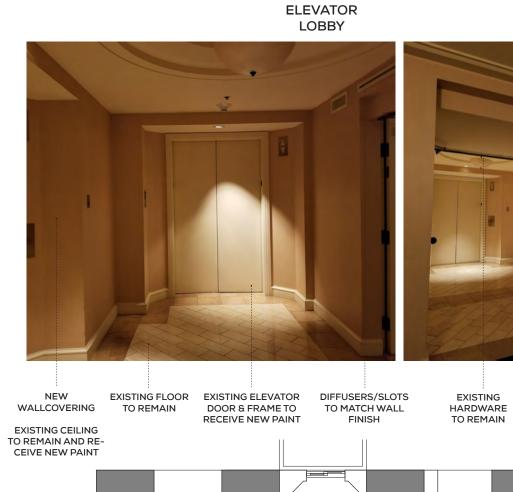

#### THE JOURNEY | EXISTING SITE PHOTOS - ELEVATOR LOBBY & CORRIDOR

EXISTING DOOR, TRIM, MOULDING AND BASEBOARD TO RECEIVE NEW PAINT

26

\*\* LIGHTING DESIGNER TO INVESTIGATE & STUDY EXISTING LIGHTING LEVEL, TEMPERATURE & DIMMING AS NEEDED.