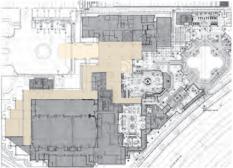

#### THE JOURNEY | HOTEL GROUND FLOOR - KEY PLAN

PUBLIC AREAS WARM, CLASSIC, SOPHISTICATED, LAYERED

SOCIAL CLUB BOLD, DISTINCT, EXPERIENTIAL, UNEXPECTED

GARDEN ROOM

RESTAURANT FRESH, REFINED, LIGHT, LOCAL

**POOL GARDEN** BACKYARD, GARDEN, DYNAMIC, RETREAT

\*\* LIGHTING DESIGNER TO INVESTIGATE & STUDY EXISTING LIGHTING LEVEL, TEMPERATURE & DIMMING AS NEEDED.

- •• NEW PAINT AND MURAL ON EXISTING CEILING
- ··· EXISTING COLUMN (CLADDING TBD)
- ··· NEW VALET DESK
- NEW RUG
- NEW FINISH ON EXISTING CEILING & MOLDING
- NEW WALL FOR AT THE RETAIL
- ·· NEW WALL WITH ARTWORK
- •• EXISTING COLUMN (CLADDING TBD)
- •• EXISTING RECEPTION DESK TO BE MODIFIED AND RECLAD
- ··· STONE FLOOR TO REMAIN ··· NEW FF&E OFFERING TABLE
- ·· NEW RUG
- PORTAL BEHIND COLUMN TO BE REMOVED
- EXISTING DESK TO BE REMOVED
- EXISTING ENTRANCE DOOR TO REMAIN. STAINLESS STEEL HEADER TO BE RECLAD
- -- EXISTING BANQUETTE TO BE REMOVED AND REPLACED WITH NEW FFE
- ···· EXISTING CEILING TO BE REFINISHED
- ···· BAR TO BE EXTENDED AND CLAD WITH A NEW FINISH
- ···· NEW FFE
- ---- EXISTING FLOOR TO REMAIN
- ···· NEW CARPET/RUG
- ---- EXISTING WINDOW FILM TO BE REMOVED