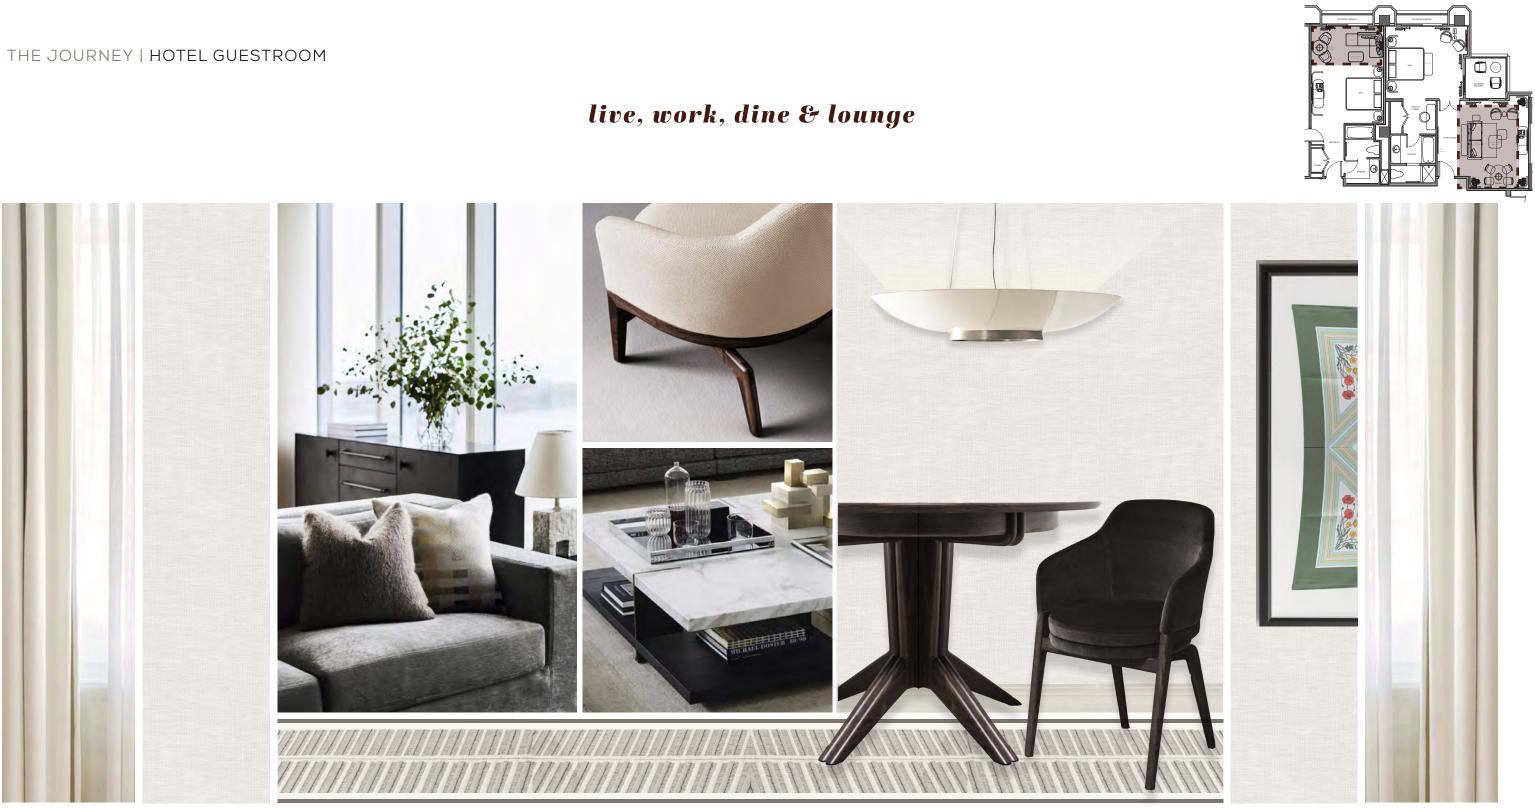

#### THE JOURNEY | HOTEL GUESTROOM MOCK-UP PLANS - ZONING DIAGRAM

THE JOURNEY | HOTEL GUESTROOM MOCK-UP PLANS - PROPOSED FURNITURE LAYOUT

#### THE JOURNEY | HOTEL GUESTROOM MOCK-UP PLANS - REFLECTIVE CEILING PLAN

Grounded Furniture

Residential Sensibility

Neutral Tones

#### entertainment

Textural Patterns Metal & Dark Wood Accents

Classic Forms

Layered Accessories Contemporary Details

Scarf Inspired Art