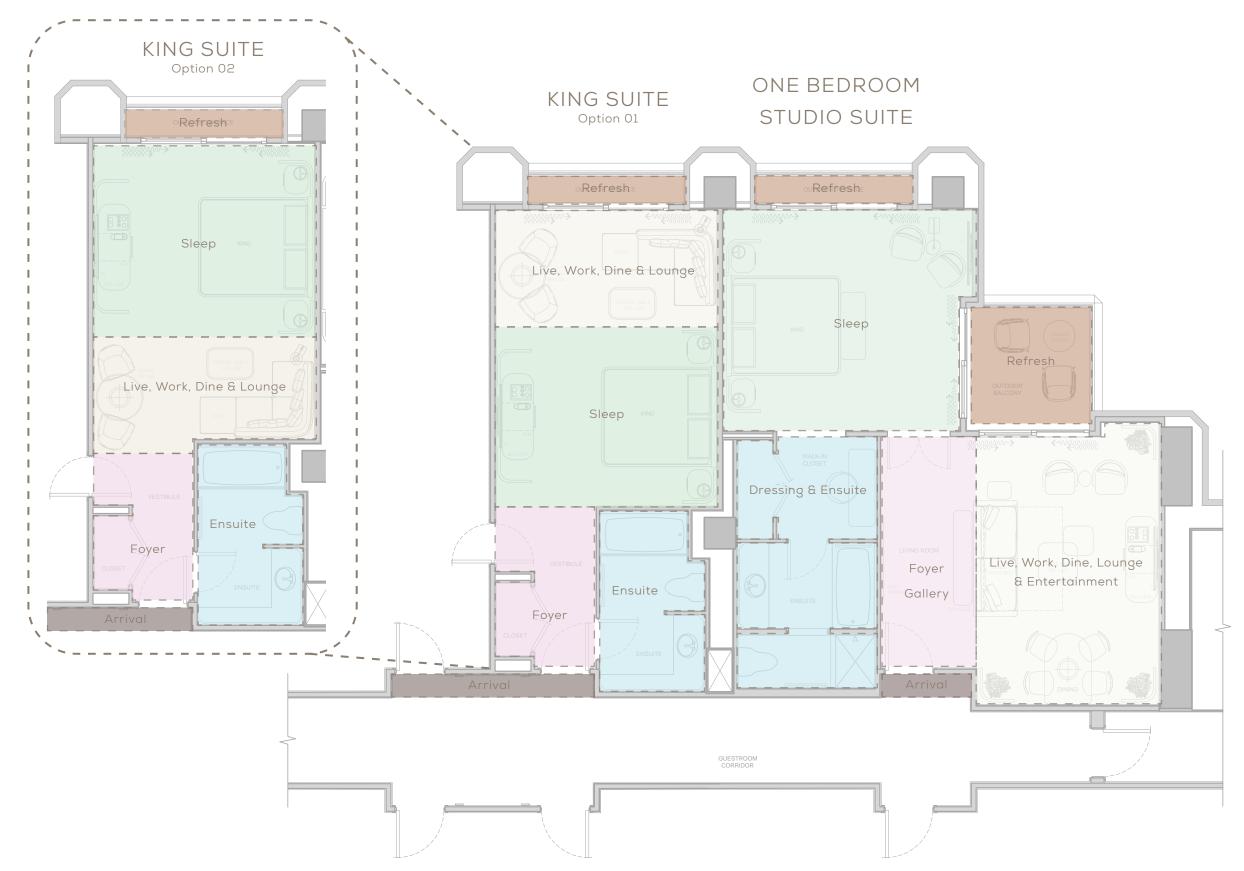

\*\* LIGHTING DESIGNER TO INVESTIGATE & STUDY EXISTING LIGHTING LEVEL, TEMPERATURE & DIMMING AS NEEDED.



THE JOURNEY | HOTEL GUESTROOM - CORRIDORS AND GUEST ENTRY - OPTION 01

## the corridor & entry



Residential Character

Contrasting Vestibules



Scarf Inspired Patterns





THE JOURNEY | HOTEL GUESTROOM - CORRIDORS AND GUEST ENTRY - OPTION 02

## the corridor & entry



| Residential | Calm       | Scar |
|-------------|------------|------|
| Character   | Vestibules | P    |



arf Inspired Patterns





THE JOURNEY | HOTEL GUESTROOM - CORRIDORS AND GUEST ENTRY OPTIONS

#### option 1



Dark Vestibule, Light Corridor

13 



#### option 2



Light Vestibule, Dark Corridor





KING ROOM





ONE BEDROOM SUITE



#### THE JOURNEY | HOTEL GUESTROOM MOCK-UP PLANS - ZONING DIAGRAM





THE JOURNEY | HOTEL GUESTROOM MOCK-UP PLANS - PROPOSED FURNITURE LAYOUT





#### THE JOURNEY | HOTEL GUESTROOM MOCK-UP PLANS - REFLECTIVE CEILING PLAN







Grounded Furniture

Residential Sensibility

Neutral Tones







#### entertainment

Textural Patterns Metal & Dark Wood Accents



Classic Forms





Layered Accessories Contemporary Details

Scarf Inspired Art





#### THE JOURNEY | HOTEL GUESTROOM - ENSUITE

#### the ensuite



Sophisticated Colours

Elegant Accessories





Calm Ambiance





## presented by



thank you