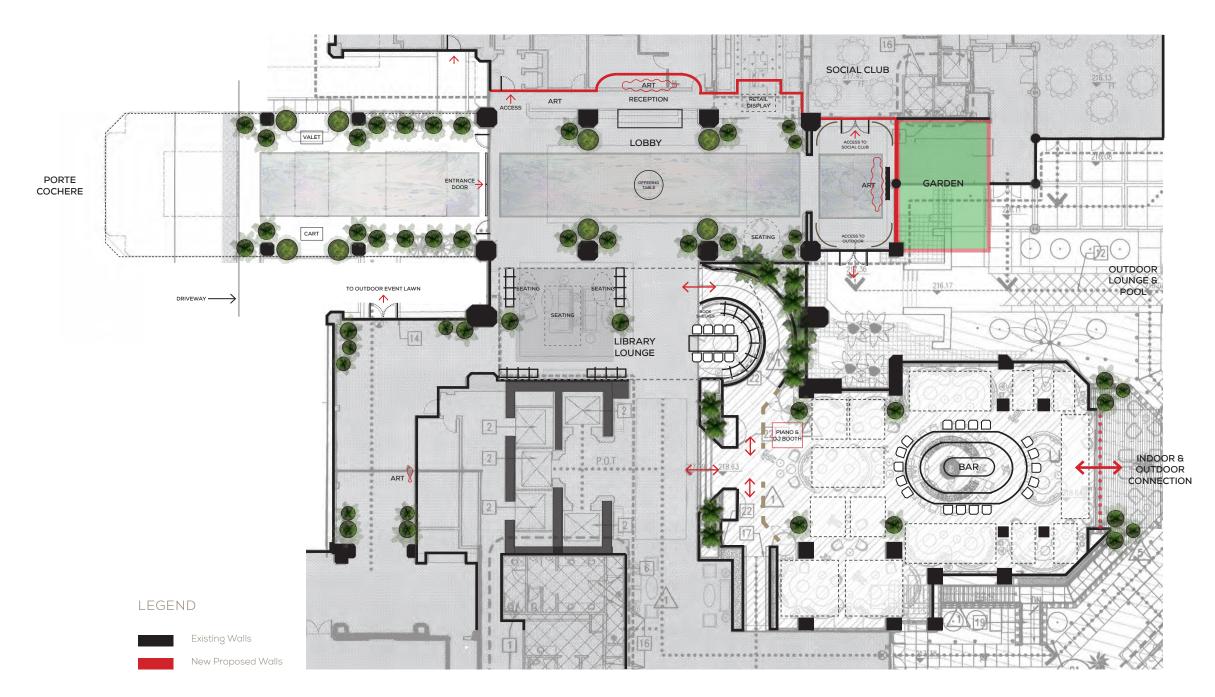

#### THE JOURNEY | HOTEL GROUND FLOOR - KEY PLAN

PUBLIC AREAS WARM, CLASSIC, SOPHISTICATED, LAYERED

SOCIAL CLUB BOLD, DISTINCT, EXPERIENTIAL, UNEXPECTED

GARDEN ROOM

RESTAURANT FRESH, REFINED, LIGHT, LOCAL

**POOL GARDEN** BACKYARD, GARDEN, DYNAMIC, RETREAT

\*\* LIGHTING DESIGNER TO INVESTIGATE & STUDY EXISTING LIGHTING LEVEL, TEMPERATURE & DIMMING AS NEEDED.

- •• NEW PAINT AND MURAL ON EXISTING CEILING
- ··· EXISTING COLUMN (CLADDING TBD)
- ··· NEW VALET DESK
- NEW RUG
- NEW FINISH ON EXISTING CEILING & MOLDING
- NEW WALL FOR AT THE RETAIL
- ·· NEW WALL WITH ARTWORK
- •• EXISTING COLUMN (CLADDING TBD)
- •• EXISTING RECEPTION DESK TO BE MODIFIED AND RECLAD
- ··· STONE FLOOR TO REMAIN ··· NEW FF&E OFFERING TABLE
- ·· NEW RUG
- PORTAL BEHIND COLUMN TO BE REMOVED
- EXISTING DESK TO BE REMOVED
- EXISTING ENTRANCE DOOR TO REMAIN. STAINLESS STEEL HEADER TO BE RECLAD
- -- EXISTING BANQUETTE TO BE REMOVED AND REPLACED WITH NEW FFE
- ···· EXISTING CEILING TO BE REFINISHED
- ···· BAR TO BE EXTENDED AND CLAD WITH A NEW FINISH
- ···· NEW FFE
- ---- EXISTING FLOOR TO REMAIN
- ···· NEW CARPET/RUG
- ---- EXISTING WINDOW FILM TO BE REMOVED

#### THE JOURNEY | HOTEL PUBLIC AREAS - DESIGN PRINCIPLES

the garden hotel

Relaxed Sophistication

European Influences Understated Glamour

Intimate Moments