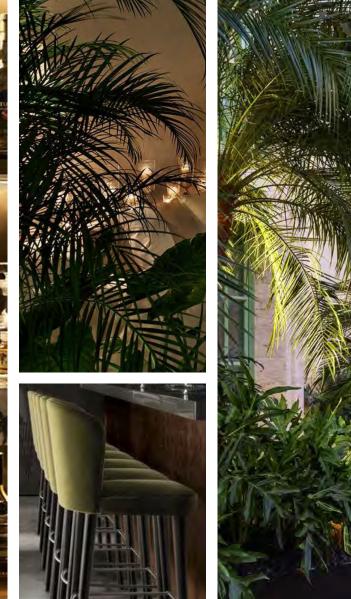

## the garden room bar

Enveloped In Greenery

Timeless Architecture

Dark Material Accents

## the garden room bar

Warm Atmosphere

Indoor Outdoor

Sophisticated Furniture