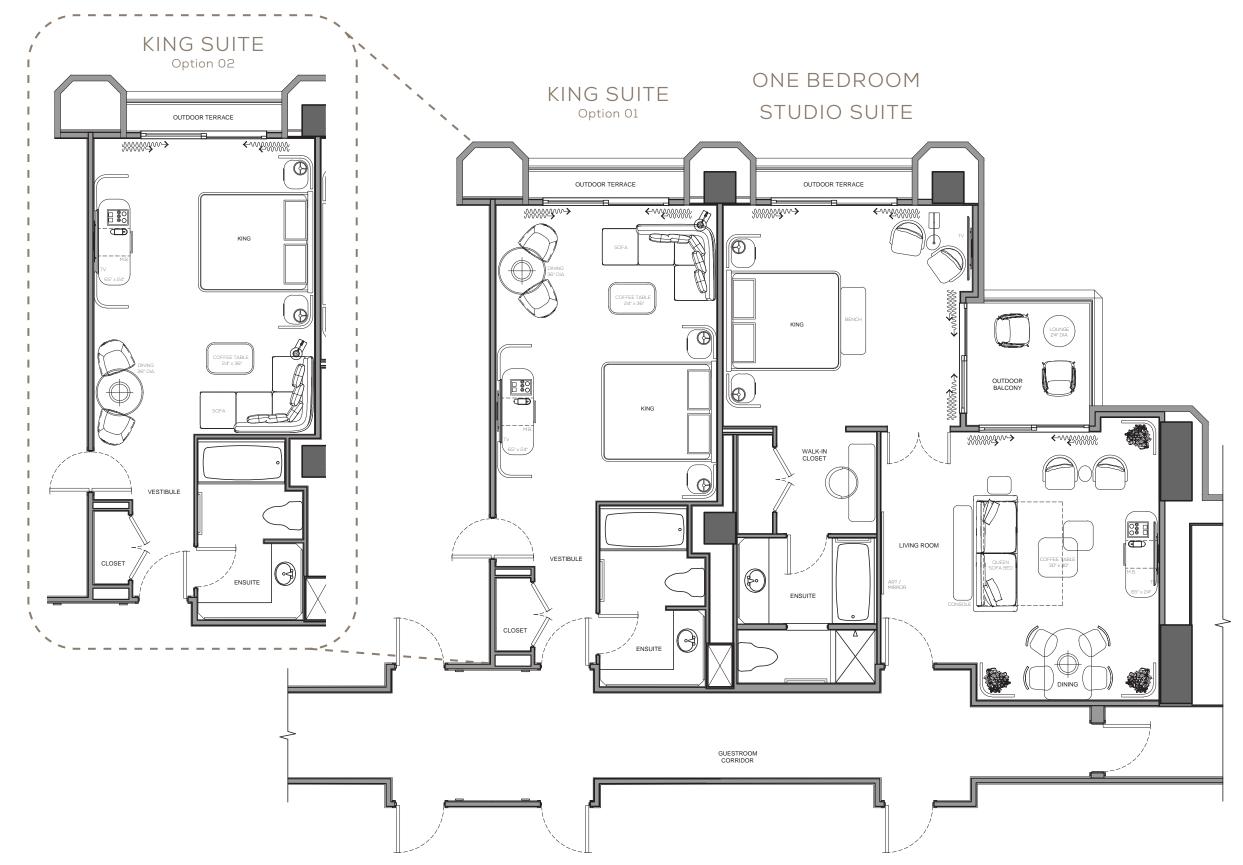

#### THE JOURNEY | HOTEL GUESTROOM MOCK-UP PLANS - ZONING DIAGRAM

THE JOURNEY | HOTEL GUESTROOM MOCK-UP PLANS - PROPOSED FURNITURE LAYOUT

#### option 2

Light Vestibule, Dark Corridor

KING ROOM

ONE BEDROOM SUITE

#### option 1

Dark Vestibule, Light Corridor

13 