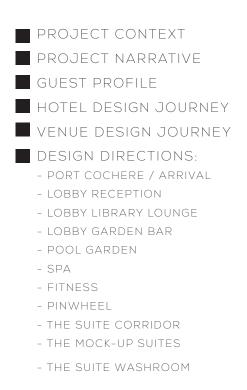

## fashion island centre

Fashion Island is an upscale outdoor retail centre located in Newport Beach, CA. Constructed in 1967 with the intention of bringing luxury to a beach side town, Fashion Island became a landmark that redefined the coastal city.

The initial four buildings at Fashion Island were designed by William Pereira and Welton Becket in a modernist California style. Since 1967, the mall has experienced two architectural transformations. The first, in 1989 and referred to as 'The Renaissance', saw the addition of Mediterranean-inspired materials and details from Italian & Spanish Classical architecture. The second 'Renaissance' in 2009, saw another shift, with the addition of outdoor fountains & dining, and the incorporation of ornamental details, heavily inspired by an Italian, Old World style.

The architectural evolution has helped the centre expand into an elevated, sophisticated fashion destination.