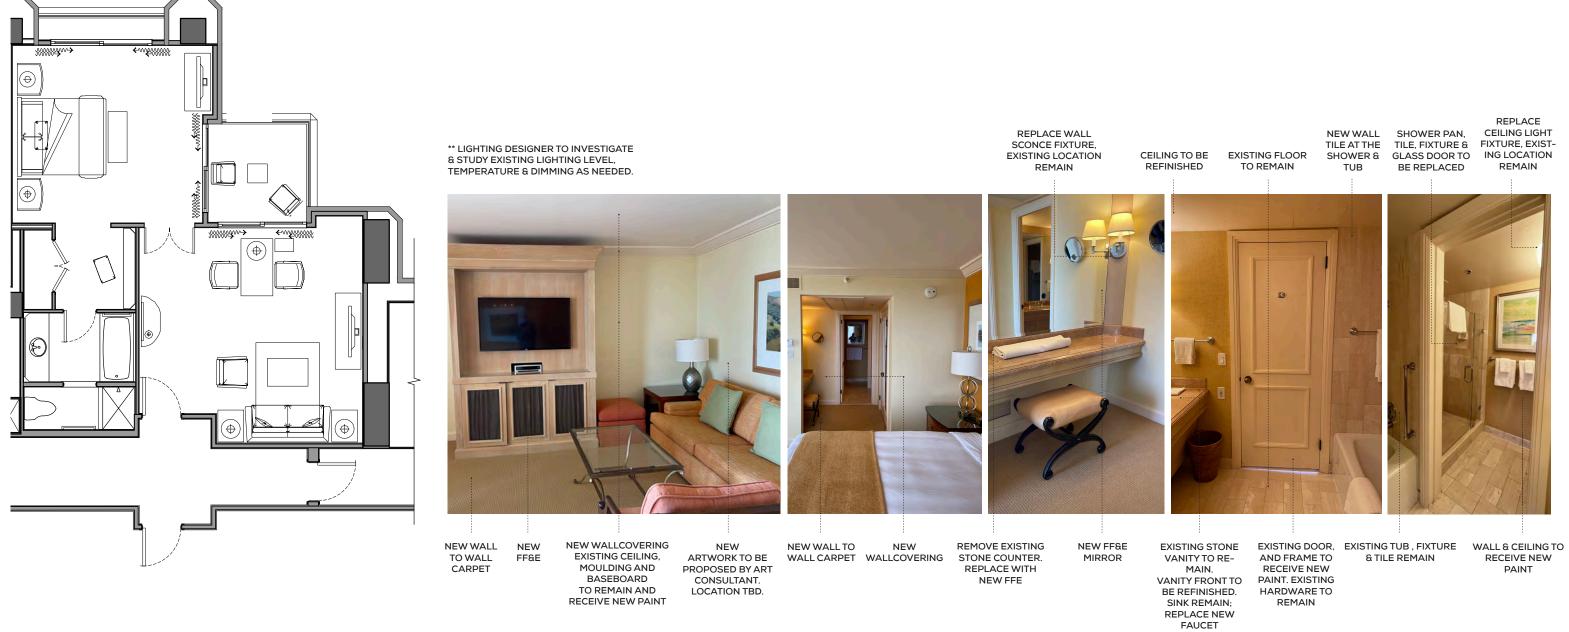

## the guestrooms

#### option 2

Light Vestibule, Dark Corridor

KING ROOM

ONE BEDROOM SUITE