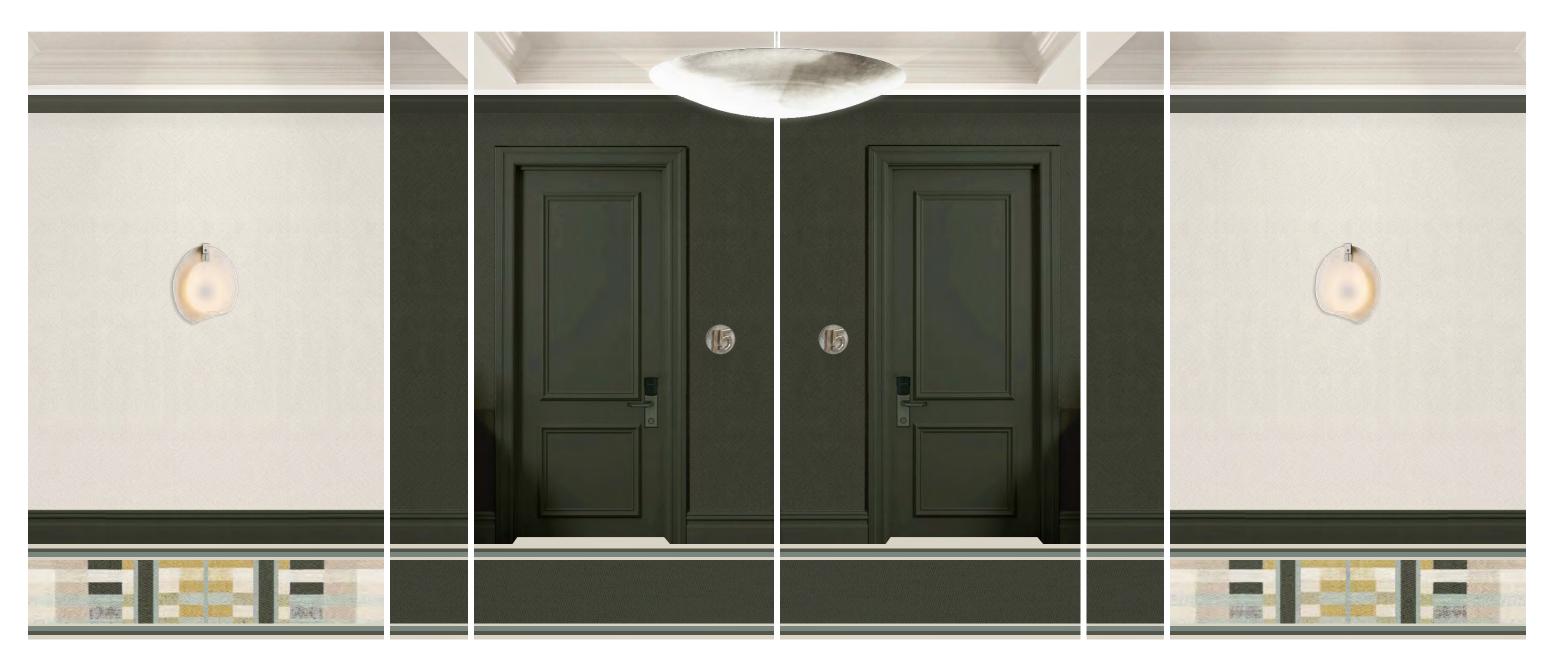

THE JOURNEY | HOTEL GUESTROOM - CORRIDORS AND GUEST ENTRY - OPTION 01

## the corridor & entry

Residential Character

Contrasting Vestibules

Scarf Inspired Patterns

THE JOURNEY | HOTEL GUESTROOM - CORRIDORS AND GUEST ENTRY - OPTION 02