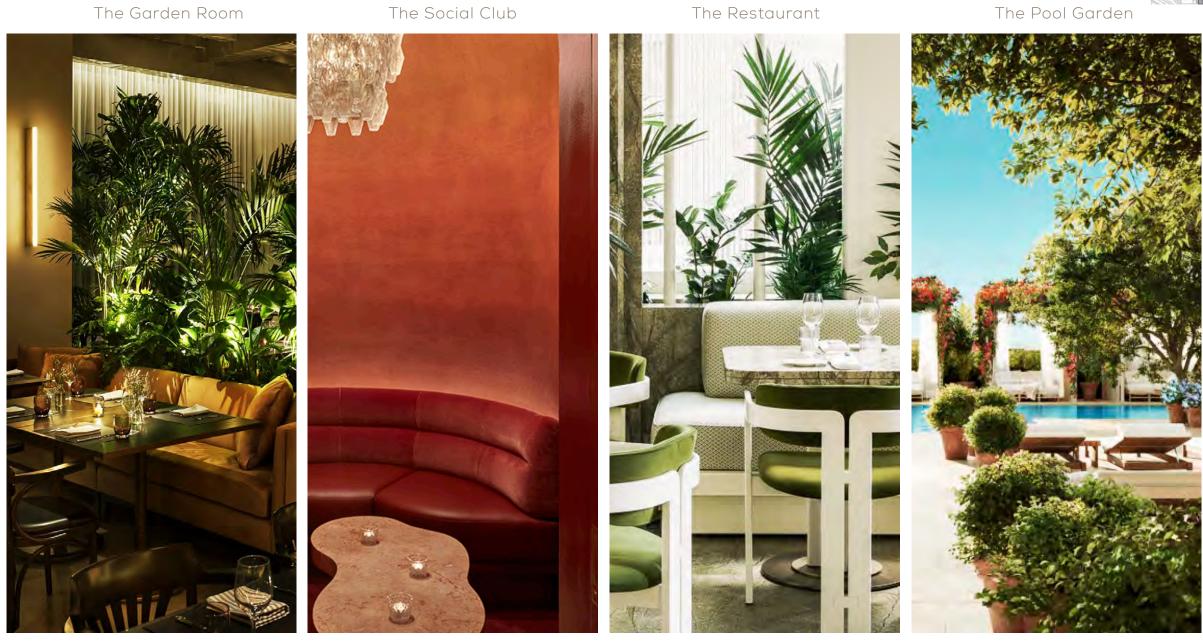

#### THE JOURNEY | HOTEL GROUND FLOOR - KEY PLAN

PUBLIC AREAS WARM, CLASSIC, SOPHISTICATED, LAYERED

SOCIAL CLUB BOLD, DISTINCT, EXPERIENTIAL, UNEXPECTED

GARDEN ROOM

RESTAURANT FRESH, REFINED, LIGHT, LOCAL

**POOL GARDEN** BACKYARD, GARDEN, DYNAMIC, RETREAT

\*\* LIGHTING DESIGNER TO INVESTIGATE & STUDY EXISTING LIGHTING LEVEL, TEMPERATURE & DIMMING AS NEEDED.

- •• NEW PAINT AND MURAL ON EXISTING CEILING
- ··· EXISTING COLUMN (CLADDING TBD)
- ··· NEW VALET DESK
- NEW RUG
- NEW FINISH ON EXISTING CEILING & MOLDING
- NEW WALL FOR AT THE RETAIL
- ·· NEW WALL WITH ARTWORK
- •• EXISTING COLUMN (CLADDING TBD)
- •• EXISTING RECEPTION DESK TO BE MODIFIED AND RECLAD
- ··· STONE FLOOR TO REMAIN ··· NEW FF&E OFFERING TABLE
- ·· NEW RUG
- PORTAL BEHIND COLUMN TO BE REMOVED
- EXISTING DESK TO BE REMOVED
- EXISTING ENTRANCE DOOR TO REMAIN. STAINLESS STEEL HEADER TO BE RECLAD
- -- EXISTING BANQUETTE TO BE REMOVED AND REPLACED WITH NEW FFE
- ···· EXISTING CEILING TO BE REFINISHED
- ···· BAR TO BE EXTENDED AND CLAD WITH A NEW FINISH
- ···· NEW FFE
- ---- EXISTING FLOOR TO REMAIN
- ···· NEW CARPET/RUG
- ---- EXISTING WINDOW FILM TO BE REMOVED

## the garden room bar

Enveloped In Greenery

Timeless Architecture

Dark Material Accents

## the garden room bar

Warm Atmosphere

Indoor Outdoor

Sophisticated Furniture

## the pool garden

Intimate & Familiar

Lush Greenery

Vibrant

Contemporary Furniture