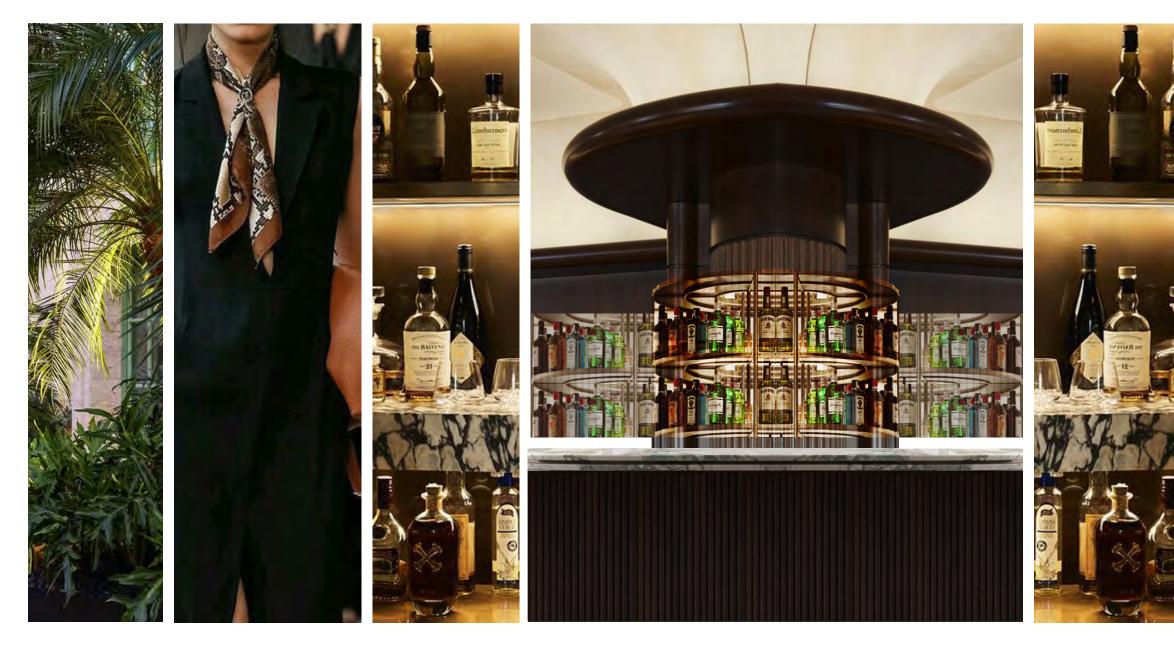

## the garden room bar

Enveloped In Greenery

Timeless Architecture

Dark Material Accents

## the garden room bar

Warm Atmosphere

Indoor Outdoor

Sophisticated Furniture