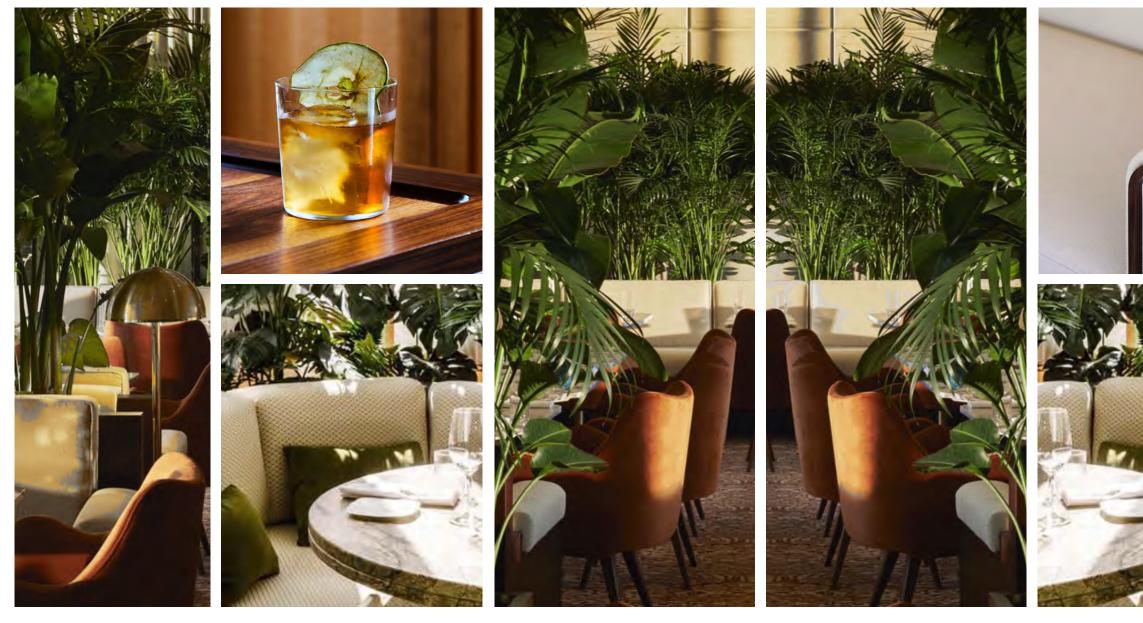

## the garden room bar

Enveloped In Greenery

Timeless Architecture

Dark Material Accents

## the garden room bar

Warm Atmosphere

Indoor Outdoor

Sophisticated Furniture