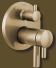

### BRIZO

ESSENTIAL 12" LINEAR ROUND RAINCAN SHOWERHEAD WITH KINTSU 10" SHOWER ARM AND FLANGE

LUXE GOLD

BRIZO

LUXE GOLD T75575-GL

81392-GL, 83806-GL

ODIN VALVE WITH DIVERTER TRIM

#### BRIZO

ODIN VALVE WITH
DIVERTER TRIM LUXE
GOLD T75575-GL