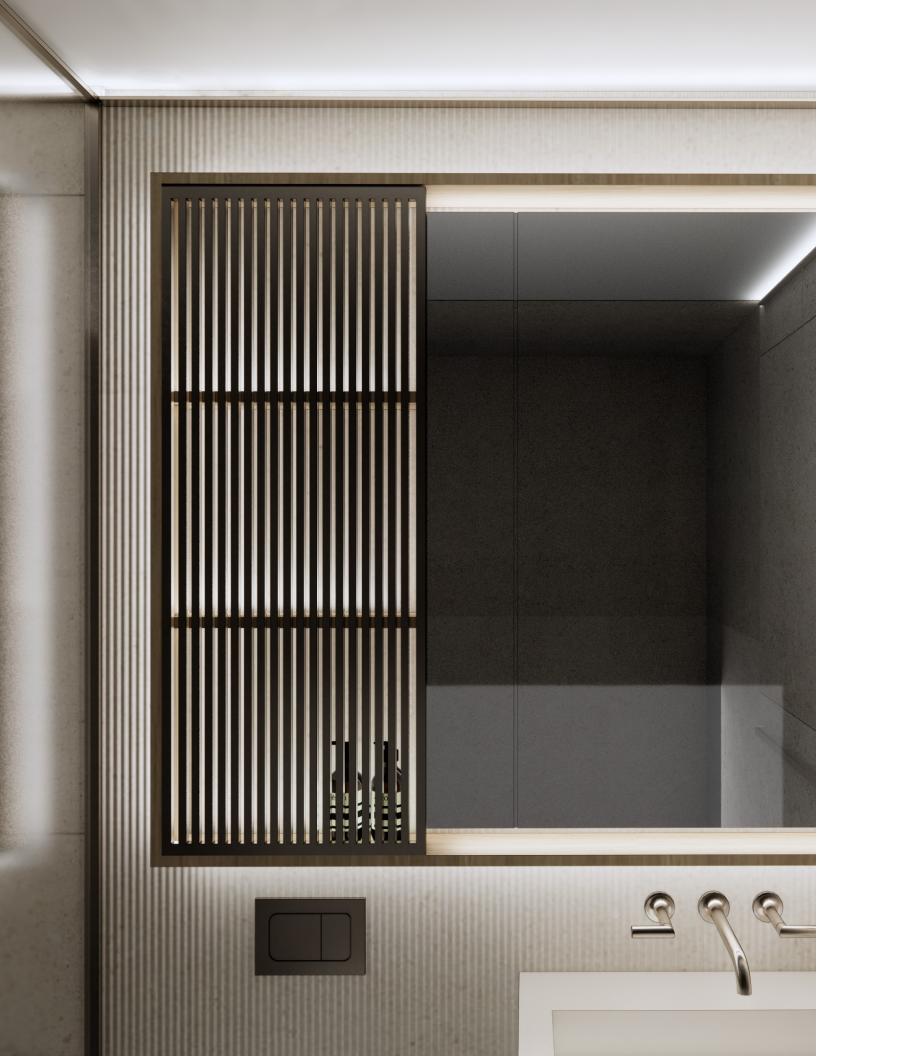

works in harmony, creating an environment for residents to emerge oneself with surrounding context.

The idea of Modern Quadrangle injects the indoor outdoor behaviour where residents can experience the elements of design that has a deep rooted history.



### CLIENT PROFILE









Daniel is an enterprener of a startup lifestyle brand wth a biracial background. Through years of travelling, he developed ar active lifestyle and love for being in nature. Daniel is always on the move and love incoporating the outdoors into his everyday life.

Vancouver became the place Daniel calls home as it offers the best split of city vs. nature. Even with his busy lifestyle, he always manage to find time emersing himself in nature.





KITCHEN CONCEPT













CI 282 601









BATH CONCEPT











### SHOWER COMBINATION



### BRIZO

ESSENTIAL 12" LINEAR ROUND RAINCAN SHOWERHEAD WITH KINTSU 10" SHOWER ARM AND FLANGE

LUXE GOLD

BRIZO

LUXE GOLD T75575-GL

81392-GL, 83806-GL

ODIN VALVE WITH DIVERTER TRIM



### CANTRIO

BRIZO

LUXE GOLD

ODIN WIDESPREAD

LAVATORY FAUCET

T65875LF-GLLHP-ECO

SOLITECH LAVATORY
SINK CUSTOM COLOUR





MIROLIN STRADA SHOWER BASE #SQC6030 LA/RA



#### **BRIZO**

ESSENTIAL 12" LINEAR ROUND RAINCAN SHOWERHEAD WITH KINTSU 10" SHOWER ARM AND FLANGE LUXE GOLD 81392-GL, 83806-GL



#### BRIZO

ODIN VALVE WITH
DIVERTER TRIM LUXE
GOLD T75575-GL



### BRIZO

ODIN NOON-DIVERTER TUB SPOUT LUXE GOLD RP54873GL



MIROLIN AUSTIN
SKIRTED ACRYLIC TUB
#B060L/R



DURAVIT
ACTUATOR PLATE A1
POLISHED CHROME
WD5008011090



DURAVIT

WALL-MOUNTED RIMLESS TOILET

25420