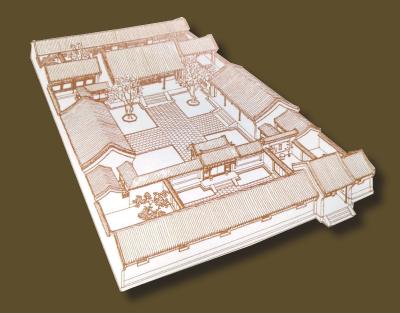

### COURTYARD HOUSE

A Chinese Quadrangle is a traditional residential house in the North of China. They first appeared during the Yuan Dynasty (1271-1368).

Siheyuan refers to a courtyard surrounded by buildings on all four sides. It also appears in English translation as courtyard houses and, less often, as Chinese quadrangles. A simple courtyard represents traditional Chinese morality and confucian ethics.

四 "Si" means "four", which refers to the four points of the compass – north, south, east, and west;

合 "he" refers to the surroundings & unity;

院 "yuan" means "courtyard".

A Siheyuan is a closed-in space formed by houses built on all four sides. If the site for the house is small, a one-door quadrangle can be built, but if the site for the house is large, a two-door, three-door or multiple-door quadrangle courtyard can be constructed.