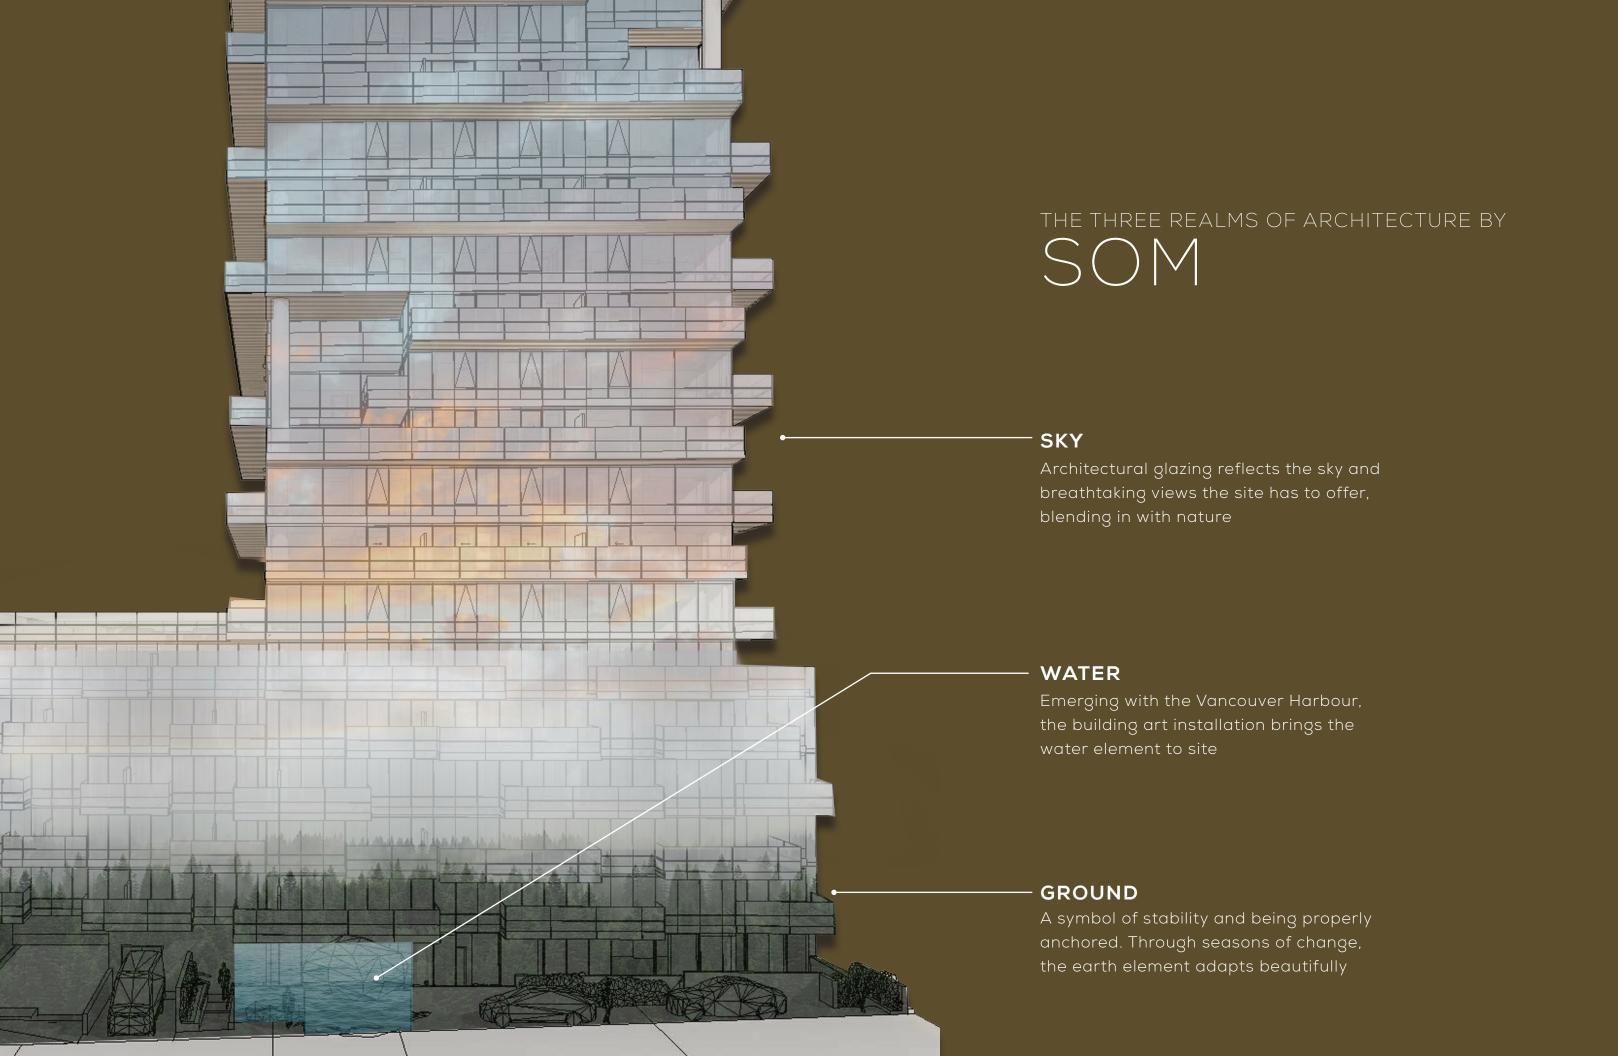

# MODERN QUADRANGLE

Inspired by the three realms of architectural and form, the concept of the project is to inspire human interaction with nature. Architecture, nature and interior works in harmony, creating an environment for residents to emerge oneself with surrounding context.

The idea of Modern Quadrangle injects the indoor outdoor behaviour where residents can experience the elements of design that has a deep rooted history.