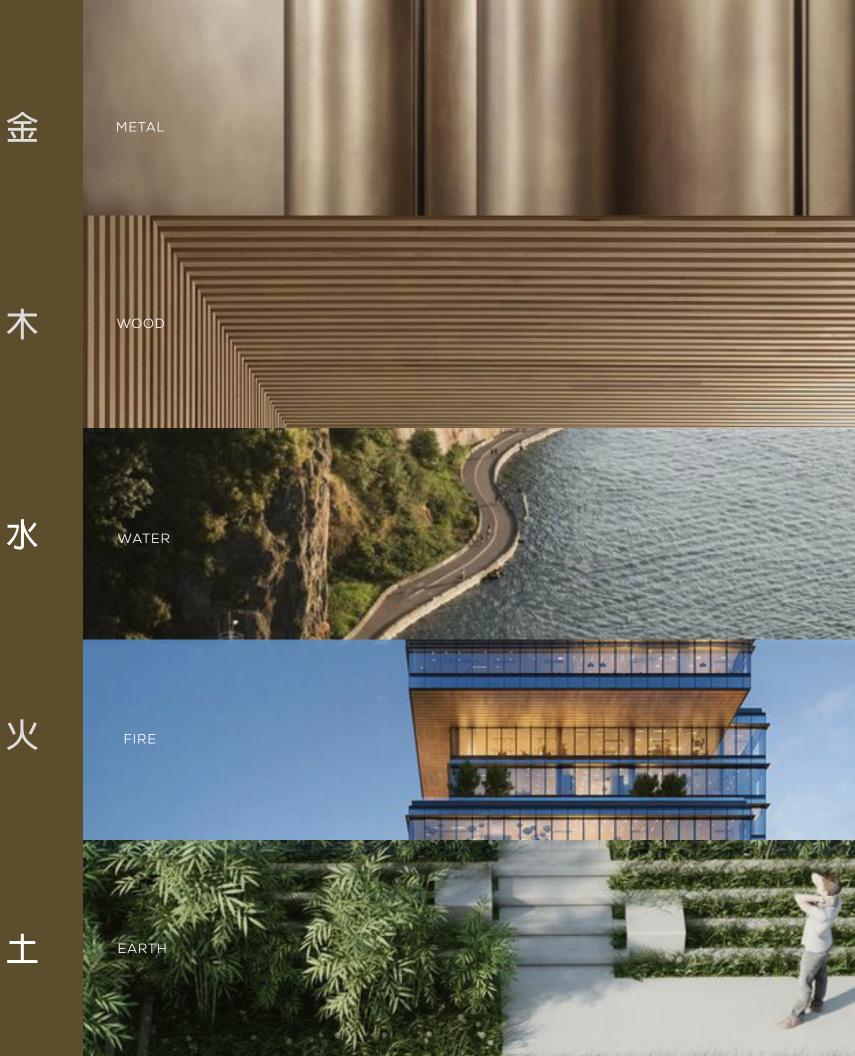

### THE FIVE ELEMENTS

As a type of residence, a Beijing quadrangle takes into account both the utility and aesthetics in its design and construction. It also denotes cultural profundity.

The concepts of the **five elements** and the eight diagrams of divination are embodied in the building.

Chinese people believe geomancy, or fengshuin Chinese, has significance for their fortune and health. Therefore, the building of the courtyard, from location to position, and the size of each house, follows the principles of fengshui theories.