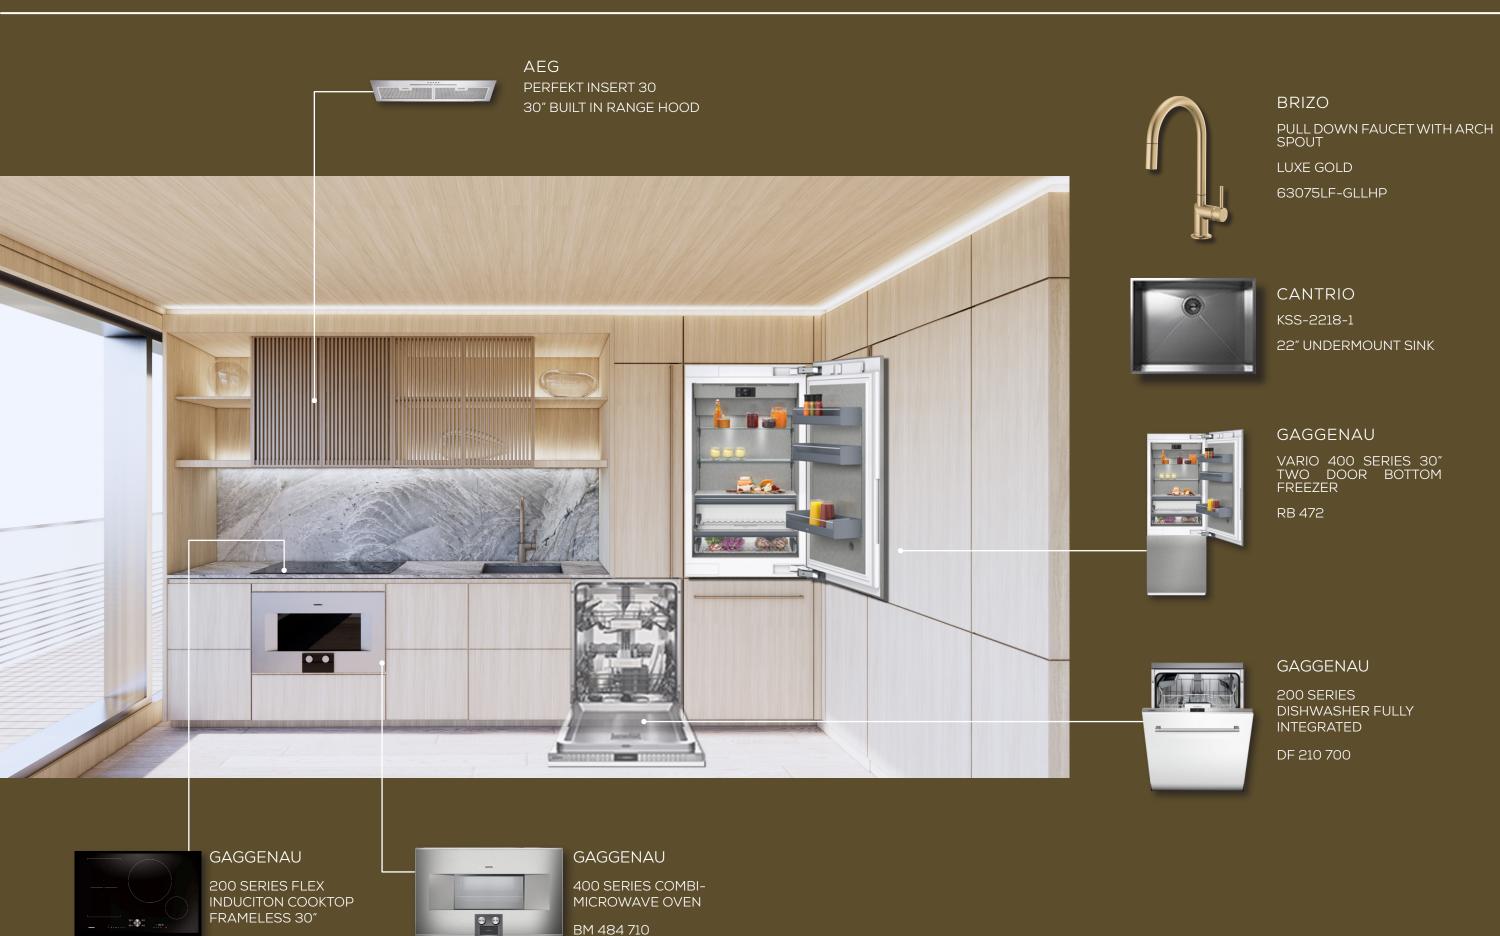

Vancouver became the place Daniel calls home as it offers the best split of city vs. nature. Even with his busy lifestyle, he always manage to find time emersing himself in nature.

KITCHEN CONCEPT

CI 282 601