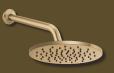

### BRIZO

ESSENTIAL 12" LINEAR ROUND RAINCAN SHOWERHEAD WITH KINTSU 10" SHOWER ARM AND FLANGE

LUXE GOLD

BRIZO

LUXE GOLD T75575-GL

81392-GL, 83806-GL

ODIN VALVE WITH DIVERTER TRIM

#### **BRIZO**

ESSENTIAL 12" LINEAR ROUND RAINCAN SHOWERHEAD WITH KINTSU 10" SHOWER ARM AND FLANGE LUXE GOLD 81392-GL, 83806-GL