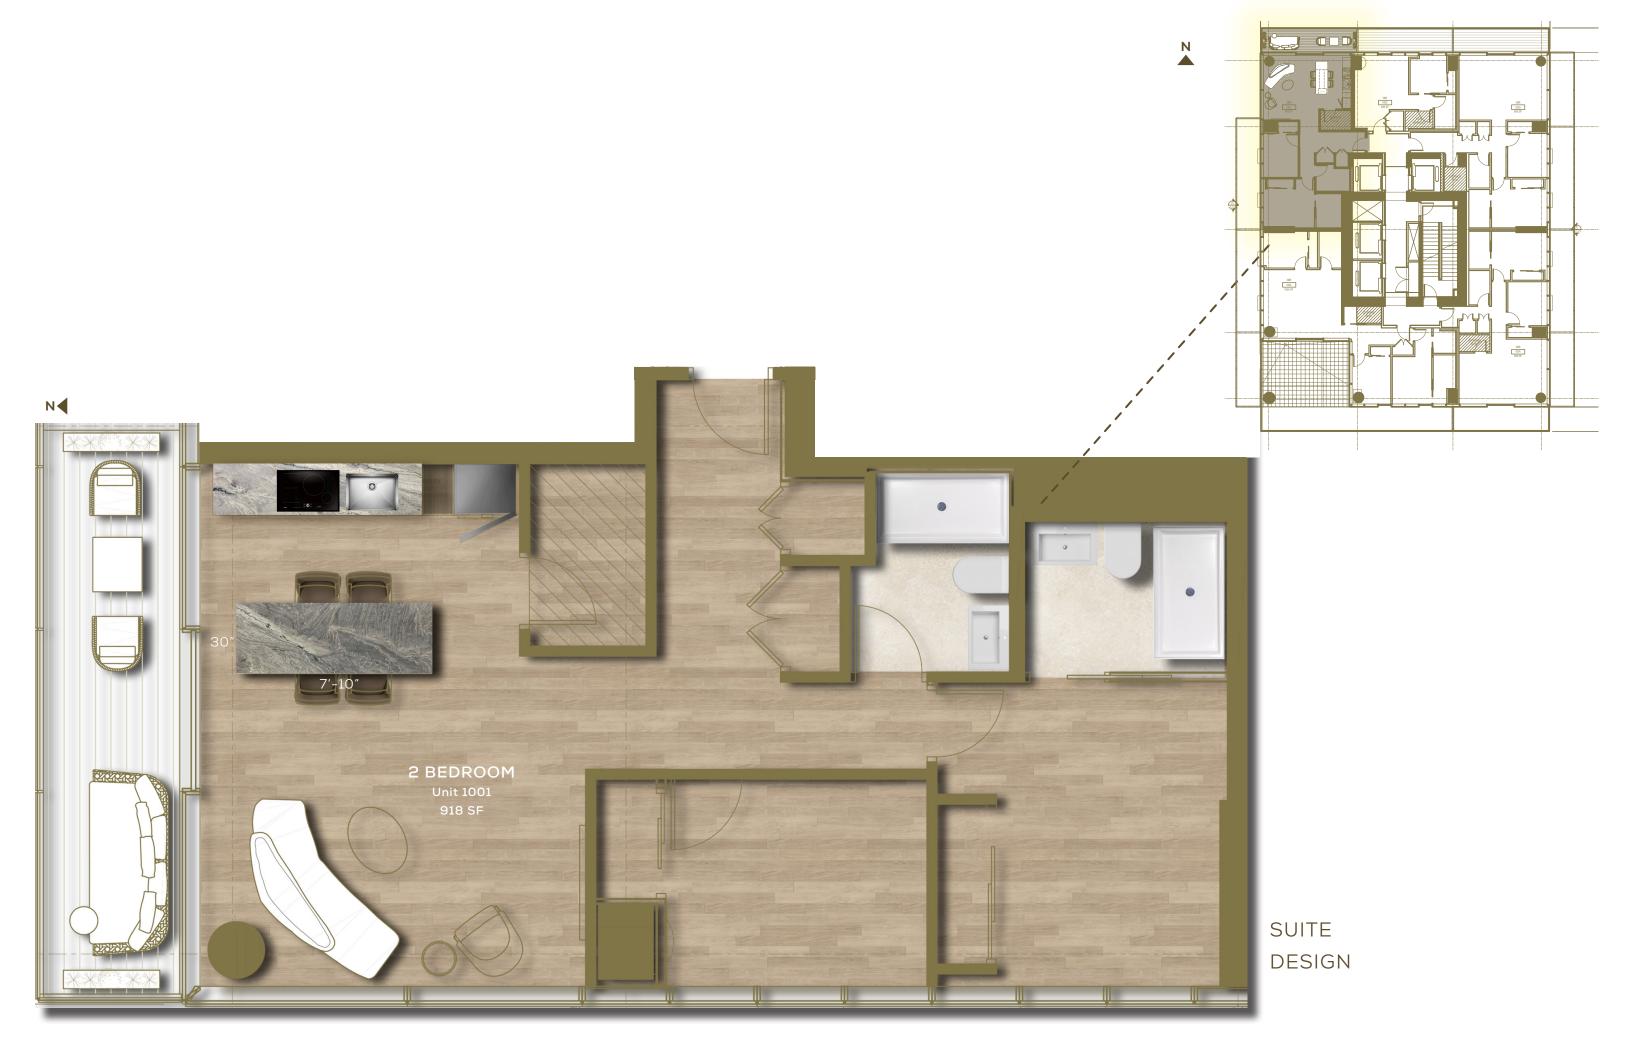

Vancouver became the place Daniel calls home as it offers the best split of city vs. nature. Even with his busy lifestyle, he always manage to find time emersing himself in nature.

KITCHEN CONCEPT

CI 282 601