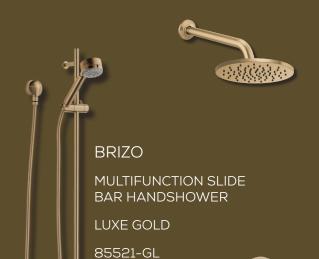

### SHOWER COMBINATION

### BRIZO

ESSENTIAL 12" LINEAR ROUND RAINCAN SHOWERHEAD WITH KINTSU 10" SHOWER ARM AND FLANGE

LUXE GOLD

BRIZO

LUXE GOLD T75575-GL

81392-GL, 83806-GL

ODIN VALVE WITH DIVERTER TRIM

#### **BRIZO**

ESSENTIAL 12" LINEAR ROUND RAINCAN SHOWERHEAD WITH KINTSU 10" SHOWER ARM AND FLANGE LUXE GOLD 81392-GL, 83806-GL