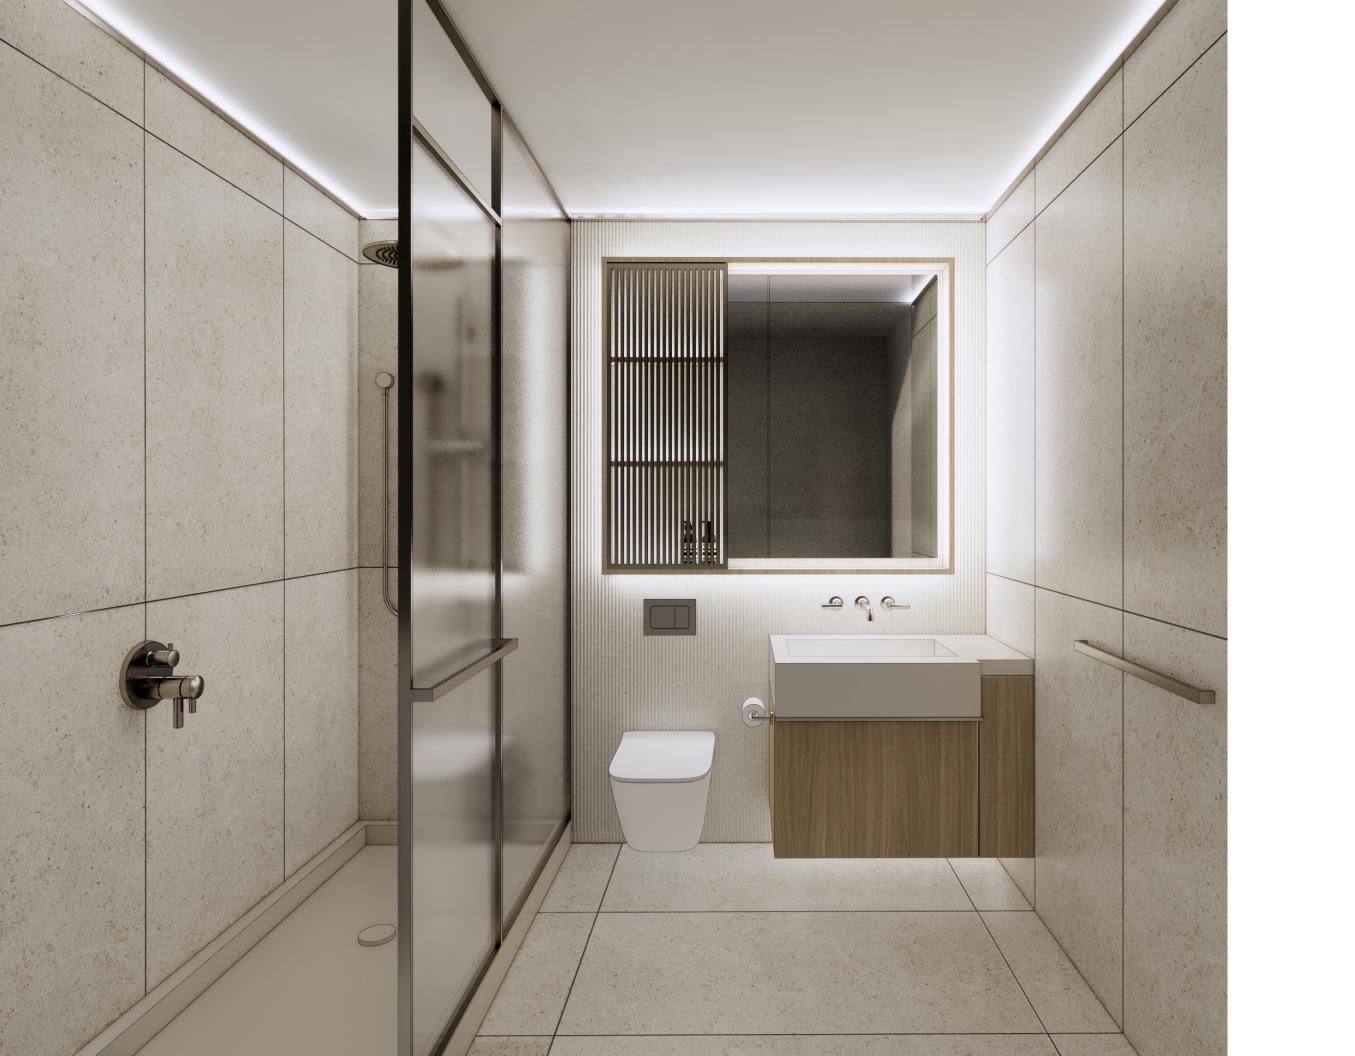

BATH CONCEPT

### SHOWER COMBINATION

### BRIZO

ESSENTIAL 12" LINEAR ROUND RAINCAN SHOWERHEAD WITH KINTSU 10" SHOWER ARM AND FLANGE

LUXE GOLD

BRIZO

LUXE GOLD T75575-GL

81392-GL, 83806-GL

ODIN VALVE WITH DIVERTER TRIM

### CANTRIO

BRIZO

LUXE GOLD

ODIN WIDESPREAD

LAVATORY FAUCET

T65875LF-GLLHP-ECO

SOLITECH LAVATORY
SINK CUSTOM COLOUR

MIROLIN STRADA SHOWER BASE #SQC6030 LA/RA

### BRIZO

ODIN NOON-DIVERTER TUB SPOUT LUXE GOLD RP54873GL

MIROLIN AUSTIN
SKIRTED ACRYLIC TUB
#B060L/R

DURAVIT
ACTUATOR PLATE A1
POLISHED CHROME
WD5008011090

DURAVIT

WALL-MOUNTED RIMLESS TOILET

2542090092