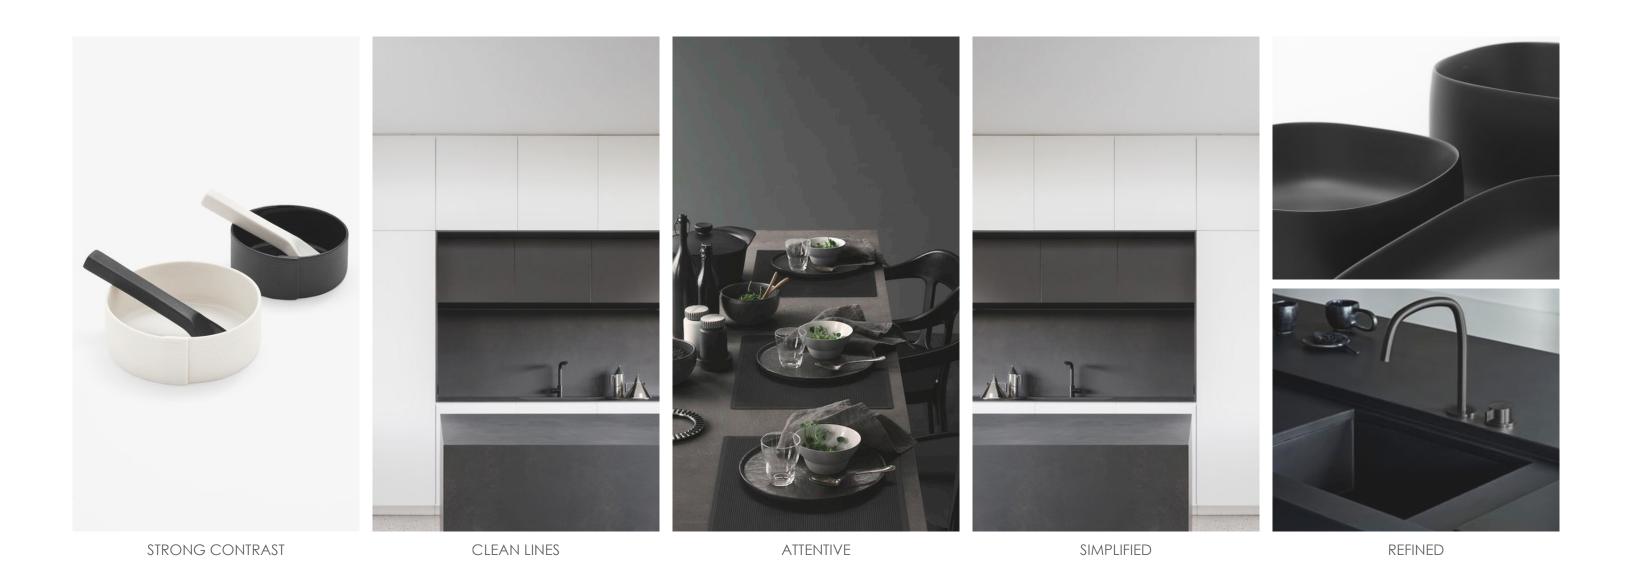

TYPICAL SUITE CONCEPT DESIGN PROGRESS - FEBRUARY 26, 2021 263 ADELAIDE ST W, TORONTO ON





## WE DO MORE THAN INTERIOR DESIGN.

We think beyond walls and floors and imagine the shared experience.

## WE CREATE MORE THAN PRETTY PICTURES.

Studio Munge creates the energy that audiences respond to and brings businesses to life.

Since 1997, we have been positively impacting the communities and cities we design in.

# WE IMAGINE EXCITING SPACES.

Spaces that people want to be a part of. We have a keen insight, foresight, and passion for the flow of design that brings a space to life.









#### TYPICAL SUITE KITCHEN TYPE 01



3D VIEW KITCHEN TYPE 01 PANTRY + SPICE STORAGE

#### TYPICAL SUITE KITCHEN TYPE 02





FRONT ELEVATION SCALE: 3/4"=1'-0"



3D VIEW KITCHEN TYPE 02
PANTRY WITH 3 DIFFERENT TYPES OF COMPARTMENTS

### TYPICAL SUITE KITCHEN TYPE 02 PACKAGE



### TYPICAL SUITE KITCHEN TYPE 02 PACKAGE





FULL PACKAGE
KITCHEN + WORK

#### TYPICAL SUITE KITCHEN TYPE 03 PACKAGE



PLAN SCALE: 3/4"=1'-0"



HARDWARE OPTIONS UPGRADE **BOTTLE RACK** RICHELIEU WINE GLASS RACK RICHELIEU I WINEVIEW