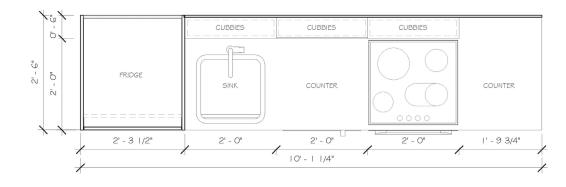

#### TYPICAL SUITE KITCHEN TYPE 02

FRONT ELEVATION SCALE: 3/4"=1'-0"

3D VIEW KITCHEN TYPE 02
PANTRY WITH 3 DIFFERENT TYPES OF COMPARTMENTS