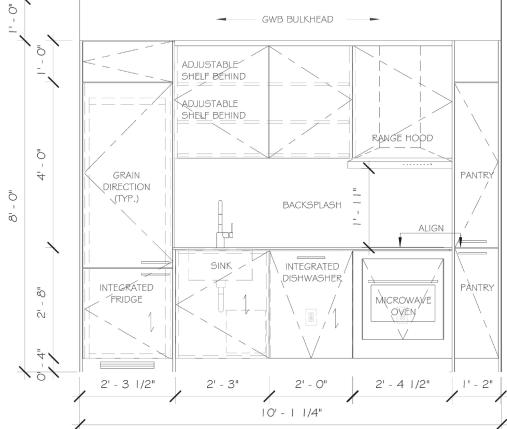

#### TYPICAL SUITE KITCHEN TYPE 02

FRONT ELEVATION SCALE: 3/4"=1'-0"

3D VIEW KITCHEN TYPE 02
PANTRY WITH 3 DIFFERENT TYPES OF COMPARTMENTS