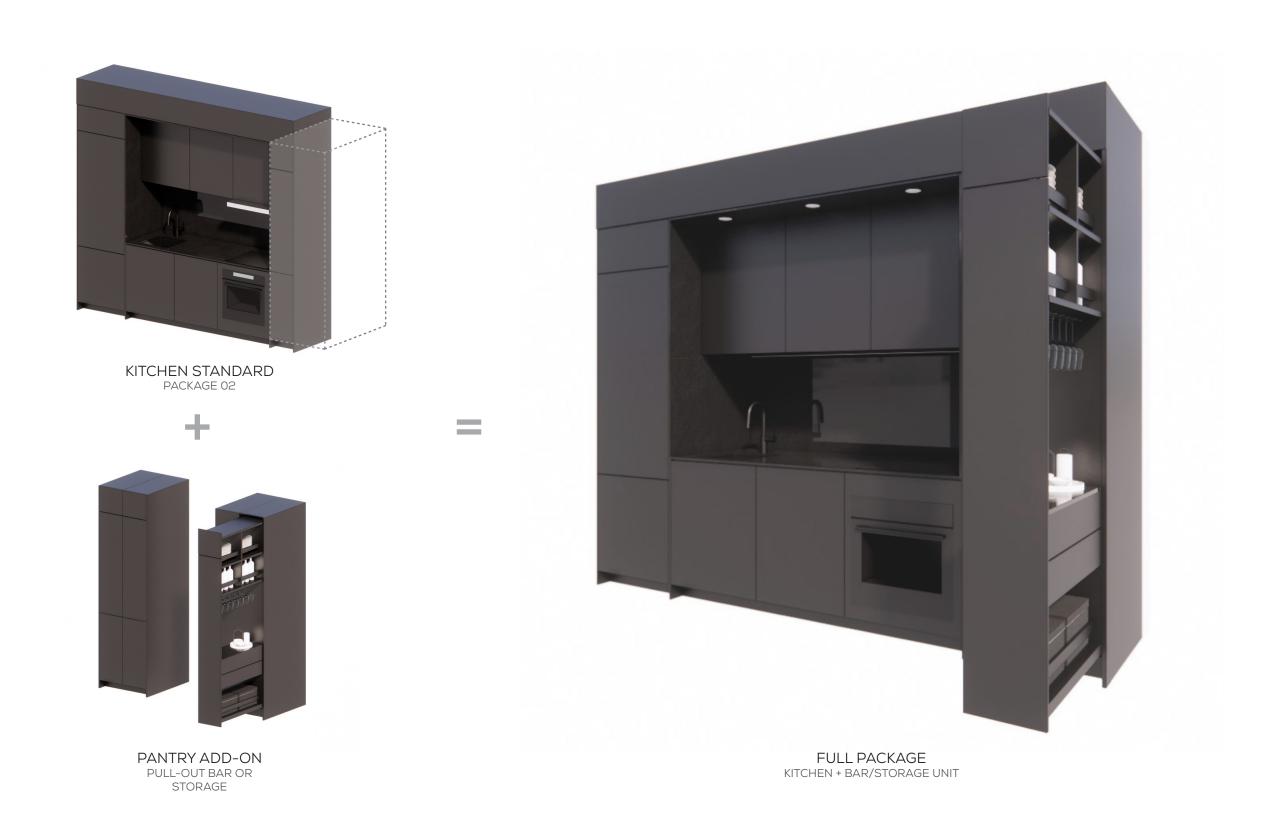

, TORONTO ON





## WE DO MORE THAN INTERIOR DESIGN.

We think beyond walls and floors and imagine the shared experience.

## WE CREATE MORE THAN PRETTY PICTURES.

Studio Munge creates the energy that audiences respond to and brings businesses to life.

Since 1997, we have been positively impacting the communities and cities we design in.

# WE IMAGINE EXCITING SPACES.

Spaces that people want to be a part of. We have a keen insight, foresight, and passion for the flow of design that brings a space to life.









#### TYPICAL SUITE KITCHEN TYPE 01



3D VIEW KITCHEN TYPE 01 PANTRY + SPICE STORAGE

#### TYPICAL SUITE KITCHEN TYPE 02





FRONT ELEVATION SCALE: 3/4"=1'-0"



3D VIEW KITCHEN TYPE 02
PANTRY WITH 3 DIFFERENT TYPES OF COMPARTMENTS

### TYPICAL SUITE KITCHEN TYPE 02 PACKAGE



### TYPICAL SUITE KITCHEN TYPE 02 PACKAGE





FULL PACKAGE
KITCHEN + WORK

#### TYPICAL SUITE KITCHEN TYPE 03 PACKAGE



PLAN SCALE: 3/4"=1'-0"



HARDWARE OPTIONS UPGRADE **BOTTLE RACK** RICHELIEU WINE GLASS RACK RICHELIEU I WINEVIEW