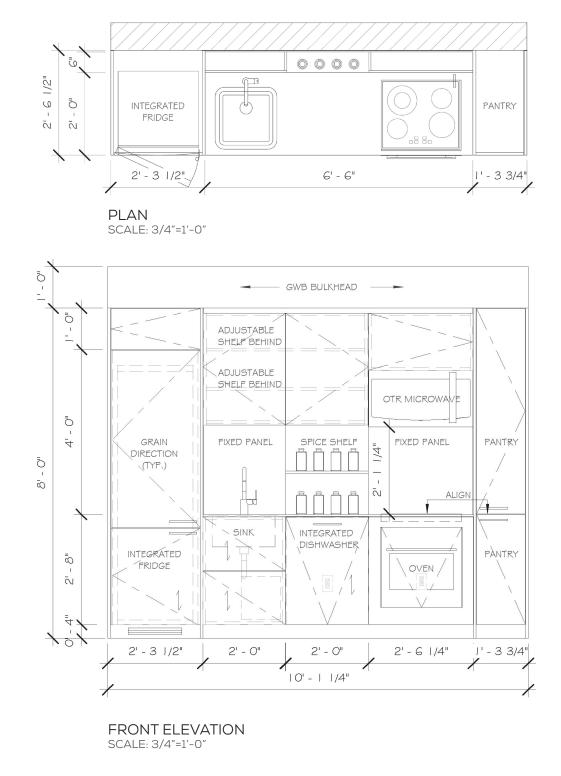

#### TYPICAL SUITE KITCHEN TYPE 01

3D VIEW KITCHEN TYPE 01 PANTRY + SPICE STORAGE