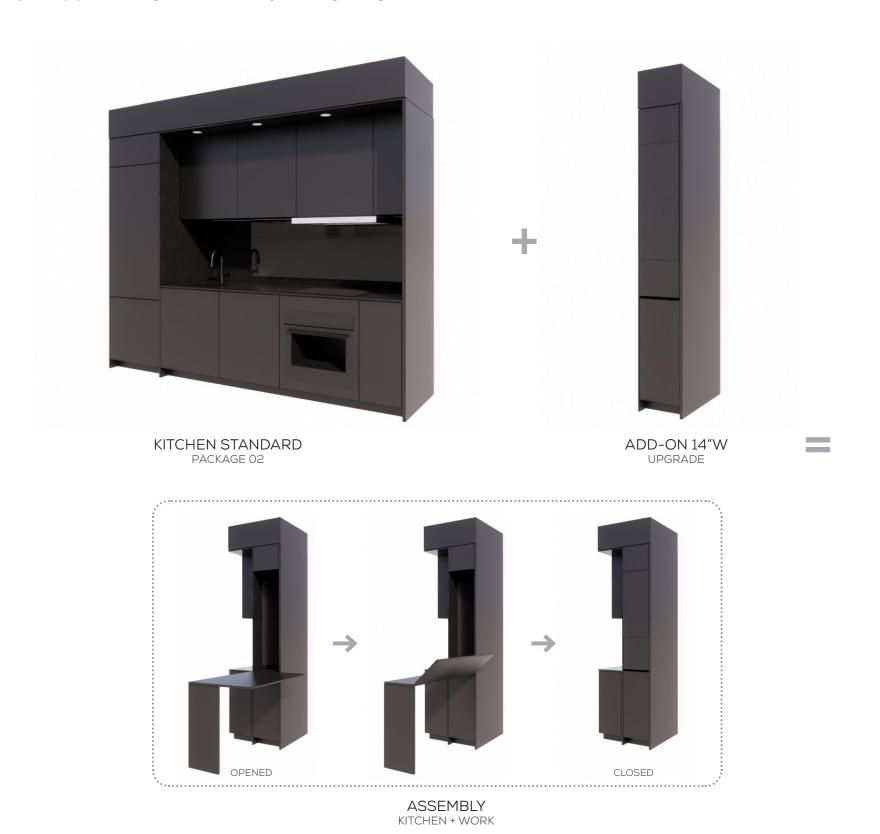

DESIGN.

We think beyond walls and floors and imagine the shared experience.

## WE CREATE MORE THAN PRETTY PICTURES.

Studio Munge creates the energy that audiences respond to and brings businesses to life.

Since 1997, we have been positively impacting the communities and cities we design in.

# WE IMAGINE EXCITING SPACES.

Spaces that people want to be a part of. We have a keen insight, foresight, and passion for the flow of design that brings a space to life.









#### TYPICAL SUITE KITCHEN TYPE 01



3D VIEW KITCHEN TYPE 01 PANTRY + SPICE STORAGE

#### TYPICAL SUITE KITCHEN TYPE 02





FRONT ELEVATION SCALE: 3/4"=1'-0"



3D VIEW KITCHEN TYPE 02
PANTRY WITH 3 DIFFERENT TYPES OF COMPARTMENTS

### TYPICAL SUITE KITCHEN TYPE 02 PACKAGE



### TYPICAL SUITE KITCHEN TYPE 02 PACKAGE





FULL PACKAGE
KITCHEN + WORK

#### TYPICAL SUITE KITCHEN TYPE 03 PACKAGE



PLAN SCALE: 3/4"=1'-0"



HARDWARE OPTIONS UPGRADE **BOTTLE RACK** RICHELIEU WINE GLASS RACK RICHELIEU I WINEVIEW