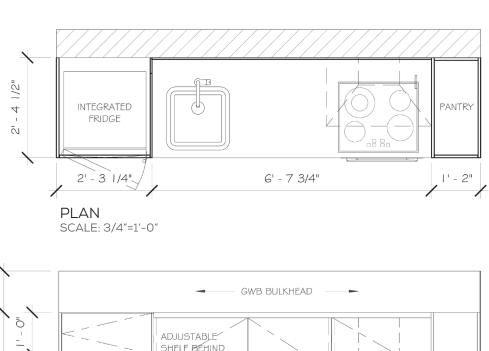

#### TYPICAL SUITE KITCHEN TYPE 02

FRONT ELEVATION SCALE: 3/4"=1'-0"

3D VIEW KITCHEN TYPE 02
PANTRY WITH 3 DIFFERENT TYPES OF COMPARTMENTS