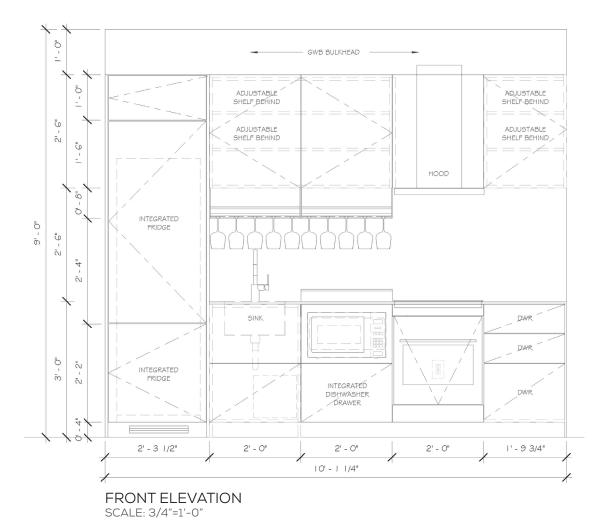

#### TYPICAL SUITE KITCHEN TYPE 02

FRONT ELEVATION SCALE: 3/4"=1'-0"

3D VIEW KITCHEN TYPE 02
PANTRY WITH 3 DIFFERENT TYPES OF COMPARTMENTS