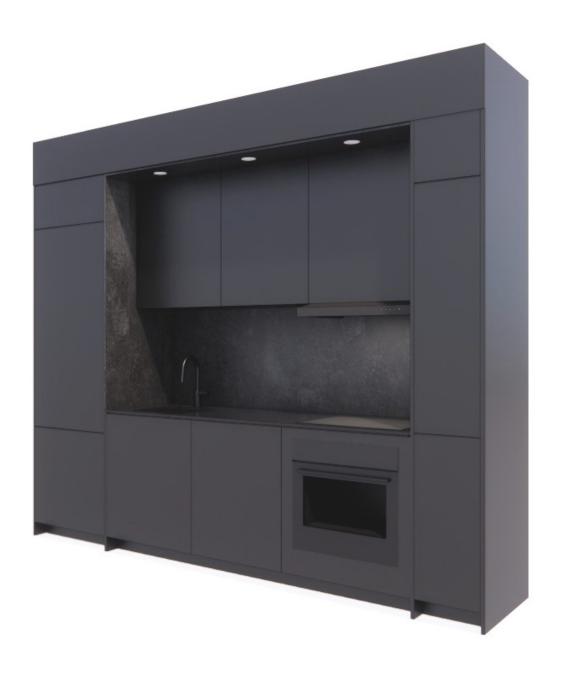

#### TYPICAL SUITE KITCHEN TYPE 02

FRONT ELEVATION SCALE: 3/4"=1'-0"

3D VIEW KITCHEN TYPE 02
PANTRY WITH 3 DIFFERENT TYPES OF COMPARTMENTS