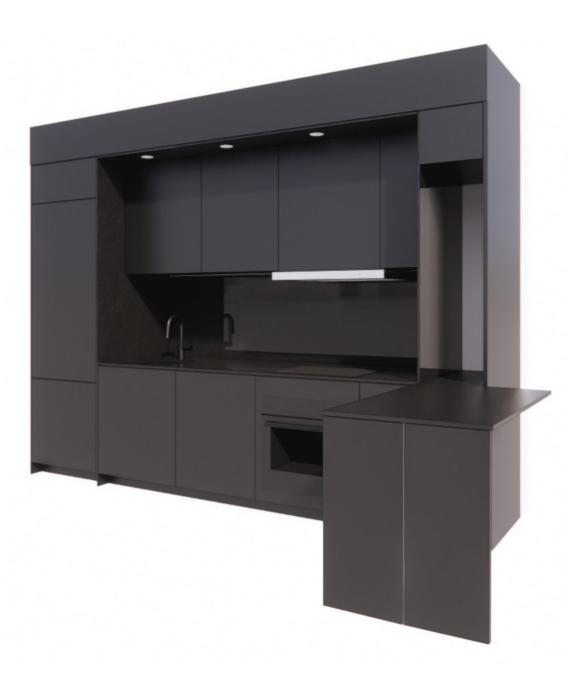

#### TYPICAL SUITE KITCHEN TYPE 02

FRONT ELEVATION SCALE: 3/4"=1'-0"

3D VIEW KITCHEN TYPE 02
PANTRY WITH 3 DIFFERENT TYPES OF COMPARTMENTS