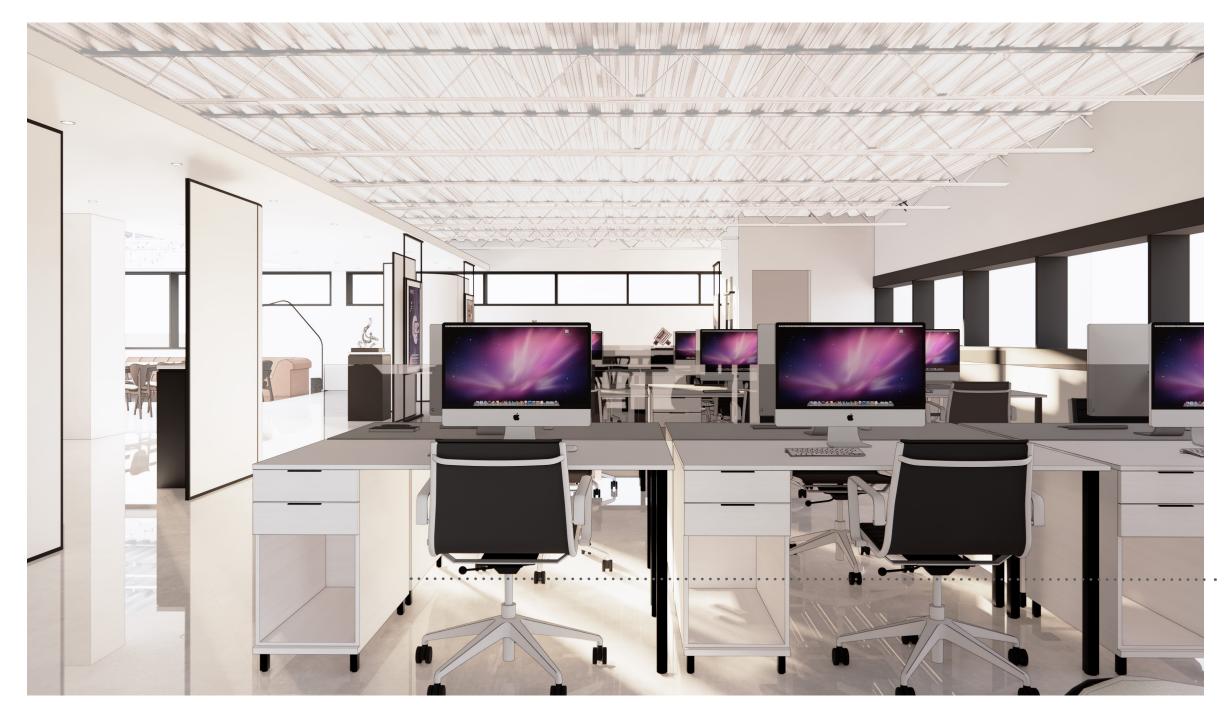

white desk working stations black chairs

white desk working stations black chairs

 $\underline{SM}$ 

residential inspired open shelving finish; black trim / white shelves

working stations with counter height stools providing a work surface for employees