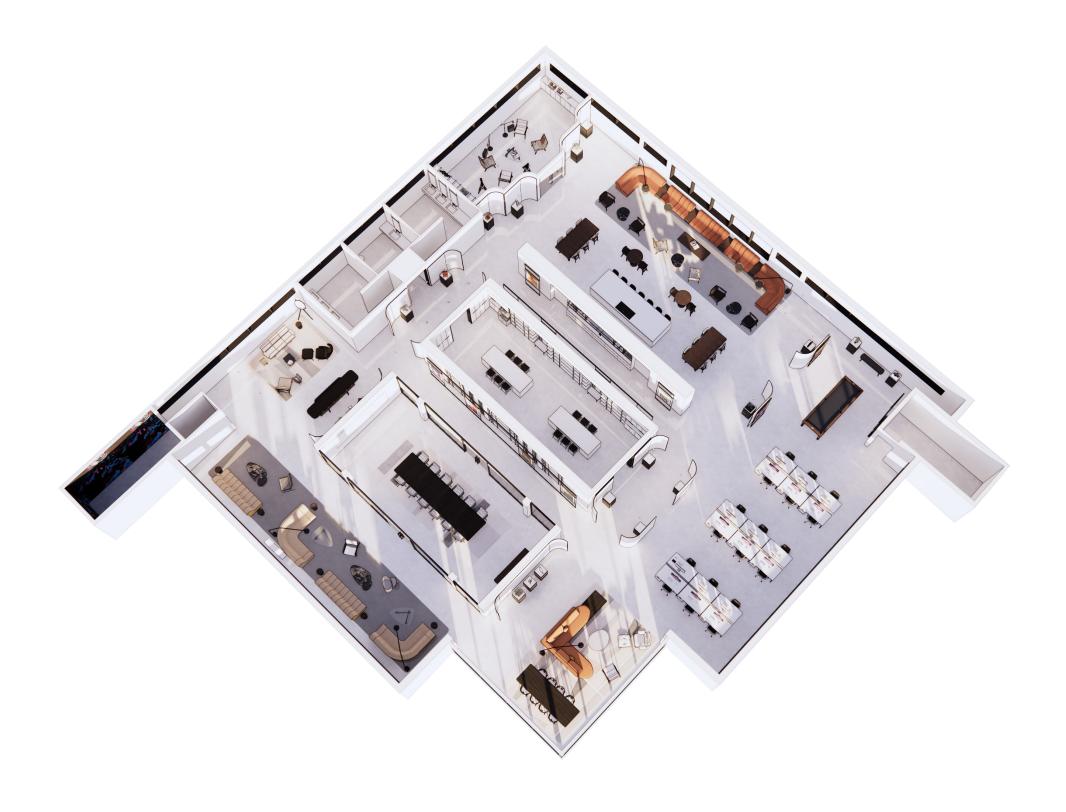

FUTURE OF,

## 75 EAST MALL

SCHEMATIC DESIGN - AUGUST 16TH, 2021







INTRICATE







CLEAN & FOCUSED

SAMPLE LIBRARY



HOSPITALITY



10 \_



INNOVATIVE ART INCORPORATION SOPHISTICATED

ENERGETIC BAR



11 \_



FUTURISTIC



LIVELY EVENTFUL DYNAMIC



NTS

EVENTSCAPE - 75 EAST MALL OFFICE

12





NTS





16





stairs to be a blank canvas for a future artist to paint a mural for walls & ceiling

railing to be black metal with intergrated lighting

SM





 $\underline{SM}$ 





EVENTSCAPE - 75 EAST MALL OFFICE

18 .

19





typical screen design finish ; white canvas / black trim intergrated LED lighting



typical pedestal case design finish ; black with white top intergrated LED lighting





typical screen design finish ; white canvas / black trim intergrated LED lighting



 $\underline{SM}$ 





typical screen design finish ; white canvas / black trim intergrated LED lighting



<u>SM</u>





ASPECT by AllSteel finish; black trim / clear glass



SM

23\_





clear arcylic dowel feature chandelier centered to boardroom to create a glowing atmosphere from within and outside of