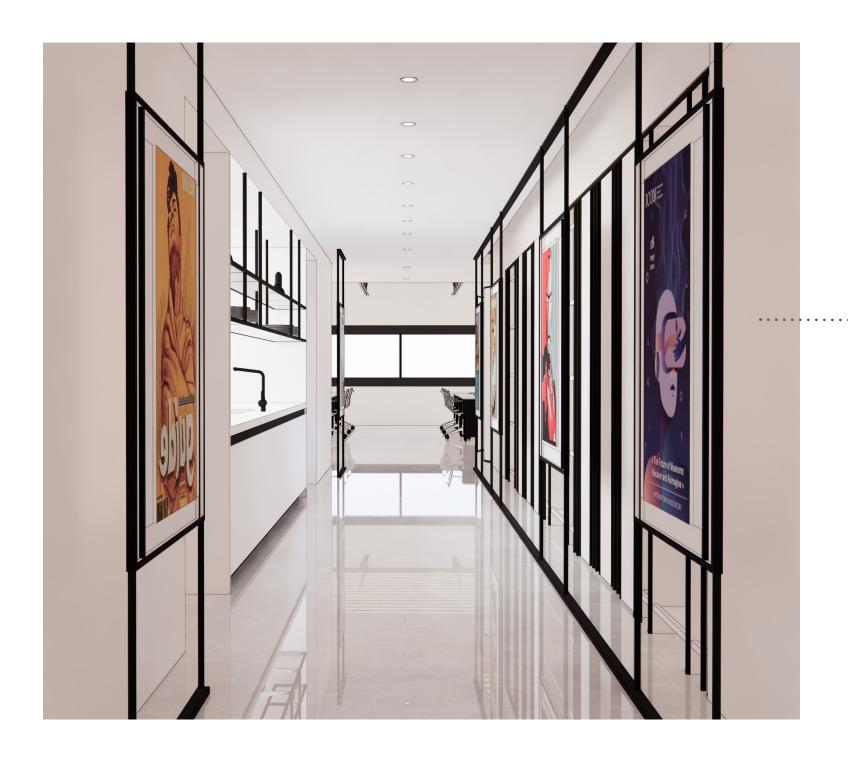

typical pedestal display case design: finish; black base / white trim

scattered throughout to display art, objects, prototypes etc.

28\_

movie poster display case design finish ; black

 $\overline{SM}$ 

residential environment for employees to collaborate

 $\underline{SM}$ 

hanging glass shelves for art display etc

 $\underline{SM}$ 

37\_

movie poster display case design finish ; black

 $\underline{SM}$ 

MALE AND FEMALE WASHROOMS

SIDERNA WALL MOUNT FAUCET | BRIZO