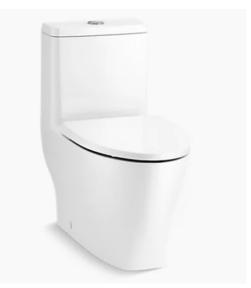

WASHROOMS
LADENA SINK KOHLER
WHITE

MALE & FEMALE WASHROOMS

REACH CURV KOHLER

WHITE

BARRIER FREE WASHROOM SANTA ROSA KOHLER WHITE

MALE WASHROOM STEWARD KOHLER WHITE

BRIZO ODIN KITCHEN FAUCET MATTE BLACK KOHLER CAIRN SINK 33" X 18" MATTE BLACK