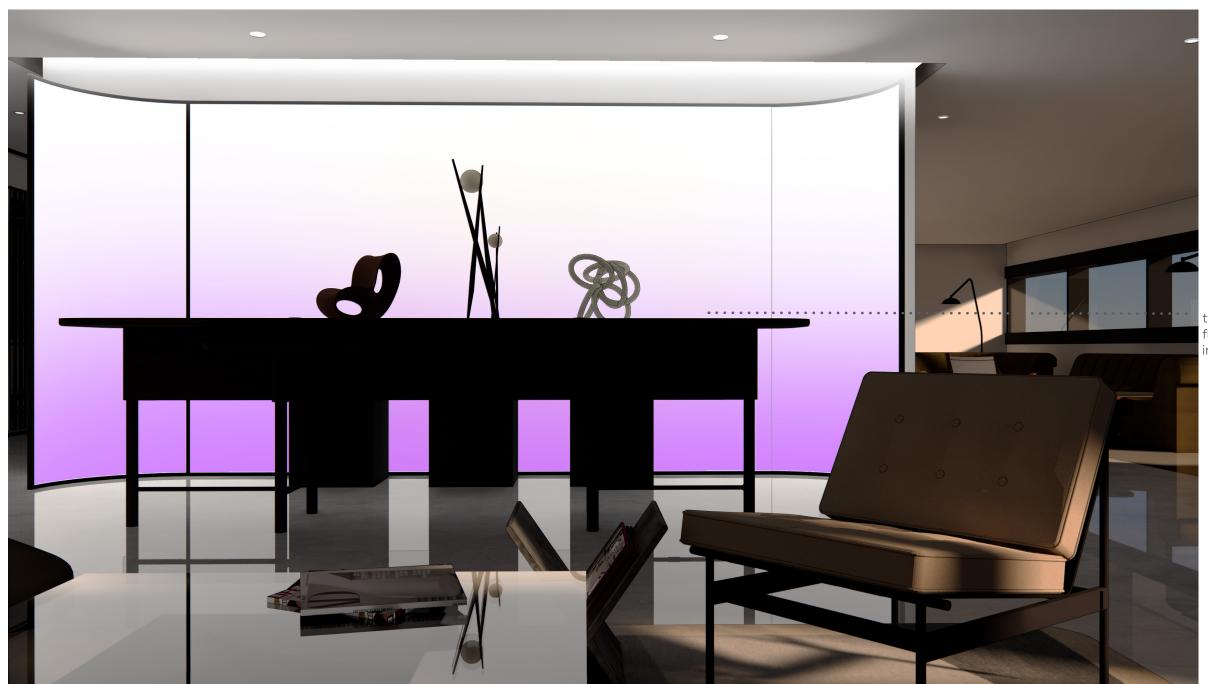

typical screen design finish ; white canvas / black trim intergrated LED lighting

typical pedestal case design finish ; black with white top intergrated LED lighting

typical screen design finish ; white canvas / black trim intergrated LED lighting

 $\underline{SM}$ 

typical screen design finish ; white canvas / black trim intergrated LED lighting

<u>SM</u>

ASPECT by AllSteel finish; black trim / clear glass

SM

23\_

clear arcylic dowel feature chandelier centered to boardroom to create a glowing atmosphere from within and outside of boardroom.

<u>SM</u>

24\_

clear arcylic dowel feature chandelier centered to boardroom to create a glowing atmosphere from within and outside of boardroom.

<u>SM</u>

typical screen design finish ; white canvas / black trim intergrated LED lighting

typical pedestal display case design: finish; black base / white trim

scattered throughout to display art, objects, prototypes etc.

typical screen design finish ; white canvas / black trim intergrated LED lighting