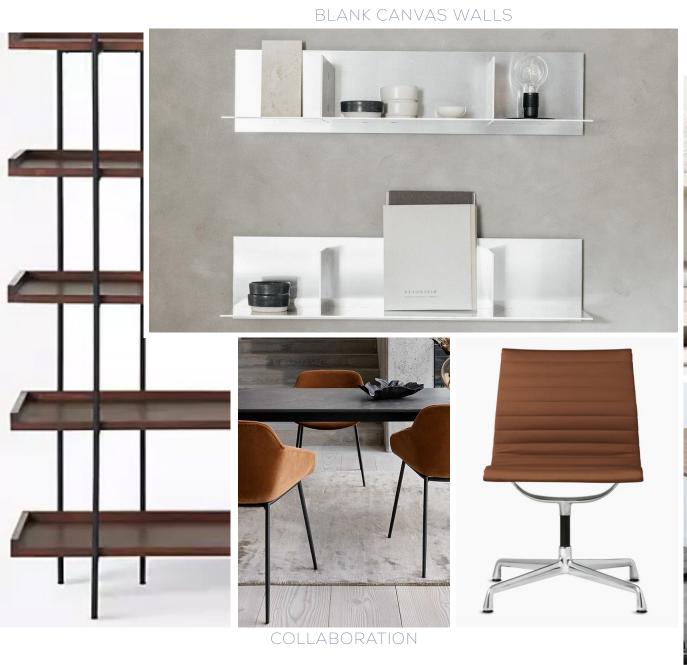

white desk working stations black chairs

white desk working stations black chairs

 $\underline{SM}$ 

residential inspired open shelving finish; black trim / white shelves

working stations with counter height stools providing a work surface for employees