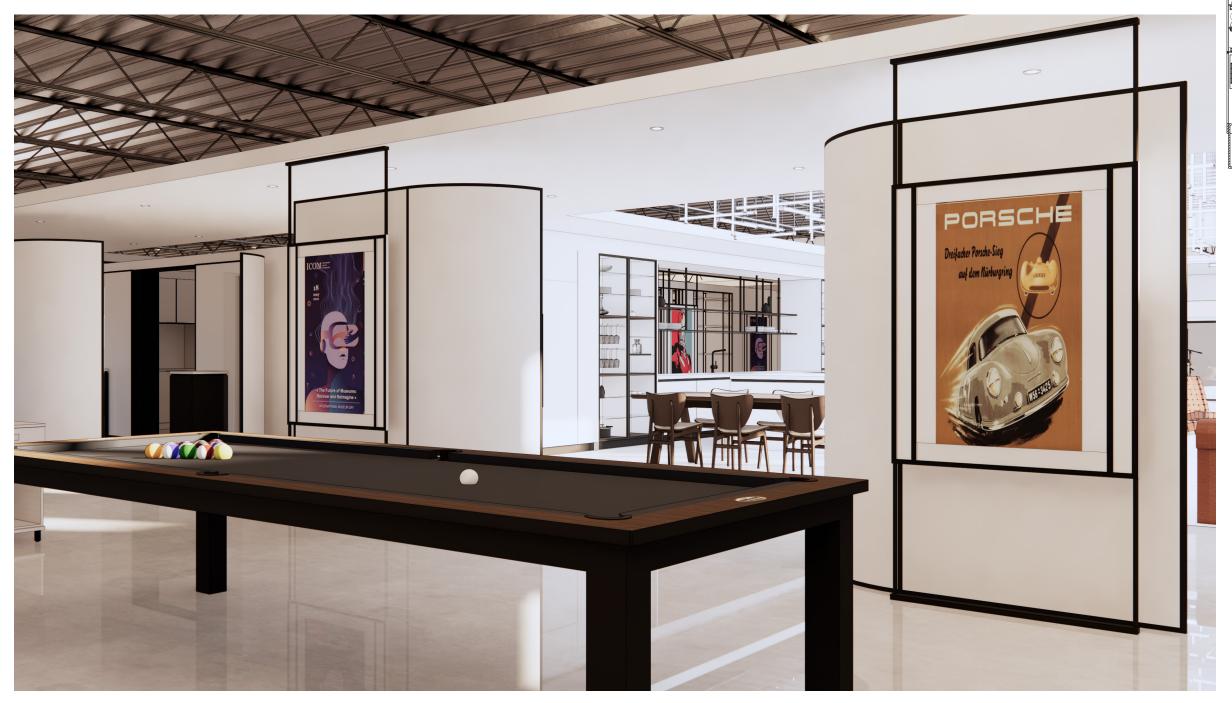

typical pedestal display case design: finish; black base / white trim

scattered throughout to display art, objects, prototypes etc.

28\_

movie poster display case design finish ; black

 $\overline{SM}$ 

residential environment for employees to collaborate