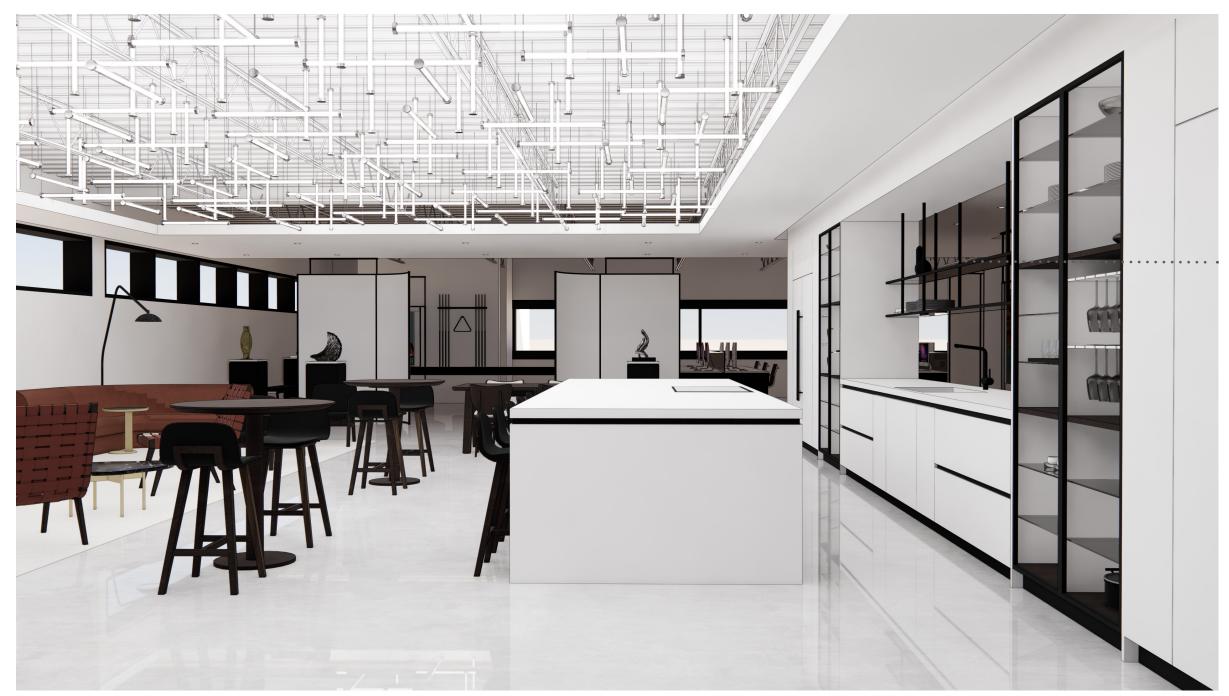

<u>SM</u>

EVENTSCAPE - 75 EAST MALL OFFICE

33\_\_\_\_\_\_\_EV

\*\* 30" side by side fridge/freezer

 glass cabinets with dark walnut shelves/glass for storage etc.

island with recessed electric cook-top

SM

various pendants to create lighting installation

 $\underline{SM}$ 

hanging glass shelves for art display etc

 $\underline{SM}$ 

37\_

movie poster display case design finish ; black

 $\underline{SM}$ 

MALE AND FEMALE WASHROOMS

SIDERNA WALL MOUNT FAUCET | BRIZO