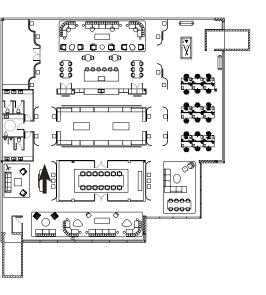

16

stairs to be a blank canvas for a future artist to paint a mural for walls & ceiling

railing to be black metal with intergrated lighting

SM

 $\underline{SM}$ 

EVENTSCAPE - 75 EAST MALL OFFICE

18 .

19