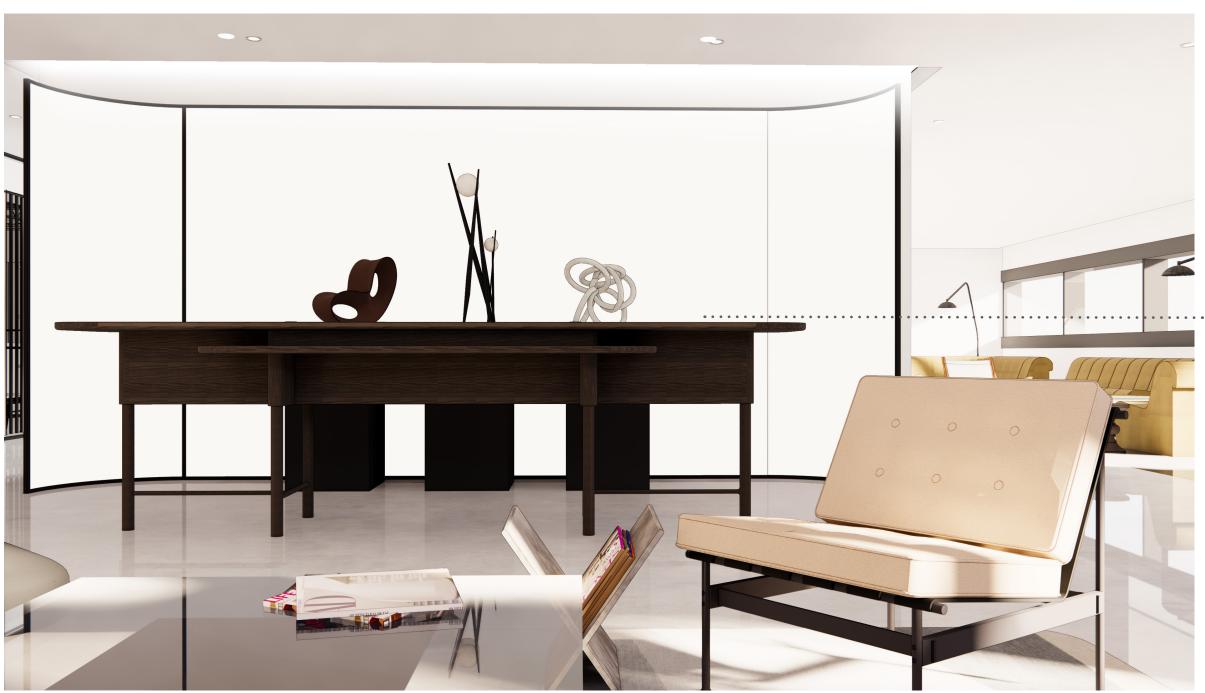

typical screen design finish ; white canvas / black trim intergrated LED lighting

typical pedestal case design finish ; black with white top intergrated LED lighting

typical screen design finish ; white canvas / black trim intergrated LED lighting

 $\underline{SM}$ 

typical screen design finish ; white canvas / black trim intergrated LED lighting

<u>SM</u>

ASPECT by AllSteel finish; black trim / clear glass

SM

23\_

clear arcylic dowel feature chandelier centered to boardroom to create a glowing atmosphere from within and outside of boardroom.

<u>SM</u>

24\_

clear arcylic dowel feature chandelier centered to boardroom to create a glowing atmosphere from within and outside of boardroom.

<u>SM</u>

typical screen design finish ; white canvas / black trim intergrated LED lighting

typical pedestal display case design: finish; black base / white trim

scattered throughout to display art, objects, prototypes etc.

typical screen design finish ; white canvas / black trim intergrated LED lighting