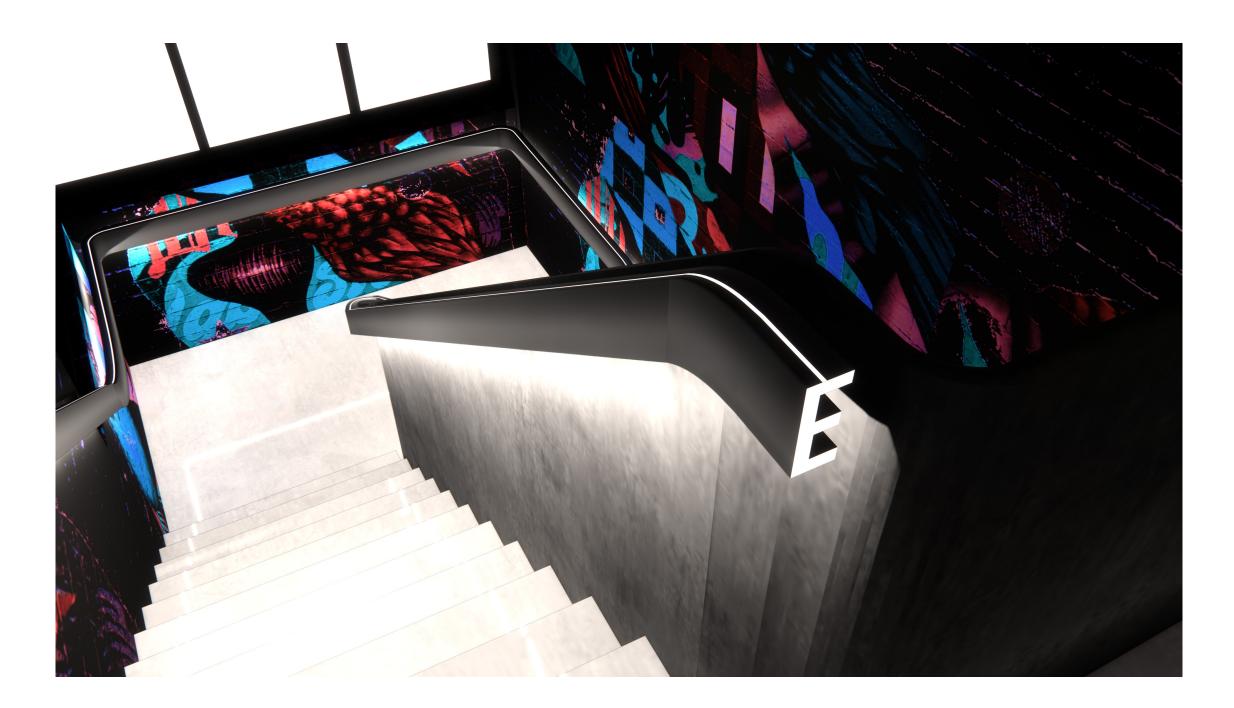

16

stairs to be a blank canvas for a future artist to paint a mural for walls & ceiling

railing to be black metal with intergrated lighting

SM

 $\underline{SM}$ 

EVENTSCAPE - 75 EAST MALL OFFICE

18 .

19