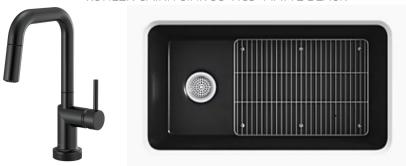

WASHROOMS
LADENA SINK KOHLER
WHITE

MALE & FEMALE WASHROOMS

REACH CURV KOHLER

WHITE

BARRIER FREE WASHROOM SANTA ROSA KOHLER WHITE

MALE WASHROOM STEWARD KOHLER WHITE

BRIZO ODIN KITCHEN FAUCET MATTE BLACK KOHLER CAIRN SINK 33" X 18" MATTE BLACK