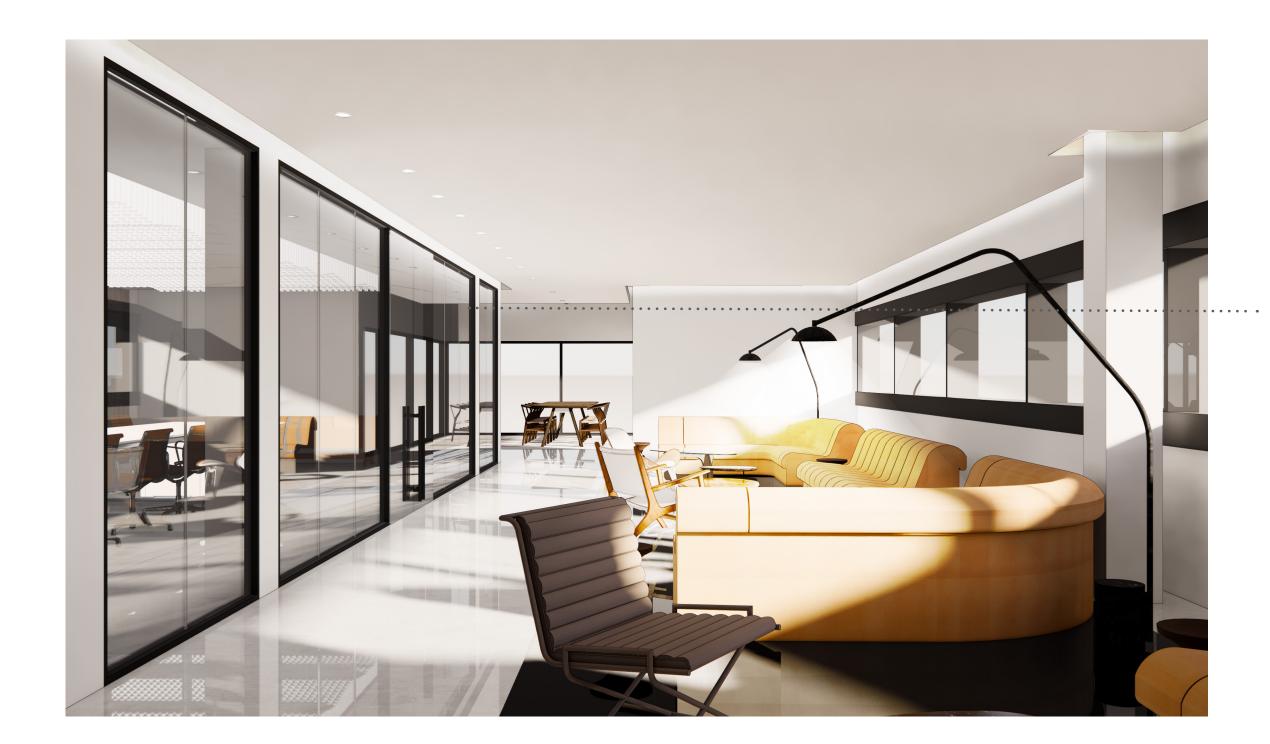

typical screen design finish ; white canvas / black trim intergrated LED lighting

typical pedestal case design finish ; black with white top intergrated LED lighting

typical screen design finish ; white canvas / black trim intergrated LED lighting

 $\underline{SM}$ 

typical screen design finish ; white canvas / black trim intergrated LED lighting

<u>SM</u>

ASPECT by AllSteel finish; black trim / clear glass

SM

23\_

clear arcylic dowel feature chandelier centered to boardroom to create a glowing atmosphere from within and outside of boardroom.

<u>SM</u>

24\_

clear arcylic dowel feature chandelier centered to boardroom to create a glowing atmosphere from within and outside of boardroom.

<u>SM</u>

typical screen design finish ; white canvas / black trim intergrated LED lighting

typical pedestal display case design: finish; black base / white trim

scattered throughout to display art, objects, prototypes etc.

typical screen design finish ; white canvas / black trim intergrated LED lighting

typical pedestal display case design: finish ; black base / white trim

scattered throughout to display art, objects, prototypes etc.

 $\frac{SM}{}$ 

typical screen design finish ; white canvas / black trim intergrated LED lighting

typical pedestal display case design: finish; black base / white trim

scattered throughout to display art, objects, prototypes etc.

28\_

movie poster display case design finish ; black

 $\overline{SM}$ 

residential environment for employees to collaborate