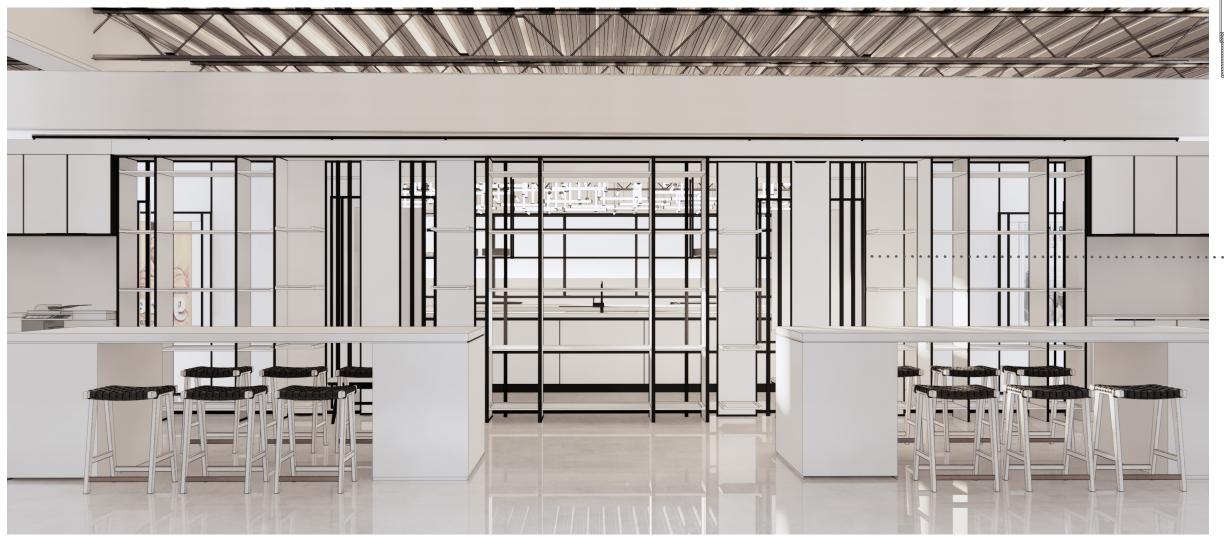

typical pedestal display case design: finish; black base / white trim

scattered throughout to display art, objects, prototypes etc.

28\_

movie poster display case design finish ; black

 $\overline{SM}$ 

residential environment for employees to collaborate

white desk working stations black chairs

white desk working stations black chairs

 $\underline{SM}$ 

residential inspired open shelving finish; black trim / white shelves

working stations with counter height stools providing a work surface for employees

<u>SM</u>

EVENTSCAPE - 75 EAST MALL OFFICE

33\_\_\_\_\_\_\_EV

\*\* 30" side by side fridge/freezer

 glass cabinets with dark walnut shelves/glass for storage etc.

island with recessed electric cook-top

SM

various pendants to create lighting installation