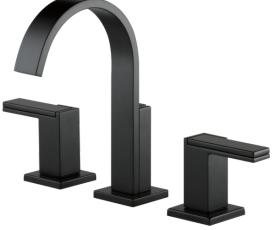

 $\underline{SM}$ 

hanging glass shelves for art display etc

 $\underline{SM}$ 

37\_

movie poster display case design finish ; black

 $\underline{SM}$ 

MALE AND FEMALE WASHROOMS

SIDERNA WALL MOUNT FAUCET | BRIZO

MATTE BLACK

BARRIER FREE WASHROOM
SIDERNA DECK MOUNT FAUCET | BRIZO
MATTE BLACK

WASHROOMS
TISSUE HOLDER | BRIZO
MATTE BLACK

WASHROOMS
BJORK HAND DRYER BY DAN DRYER
BLACK

WASHROOMS
KNUD SOAP DISPENSER BY DLINE
BLACK