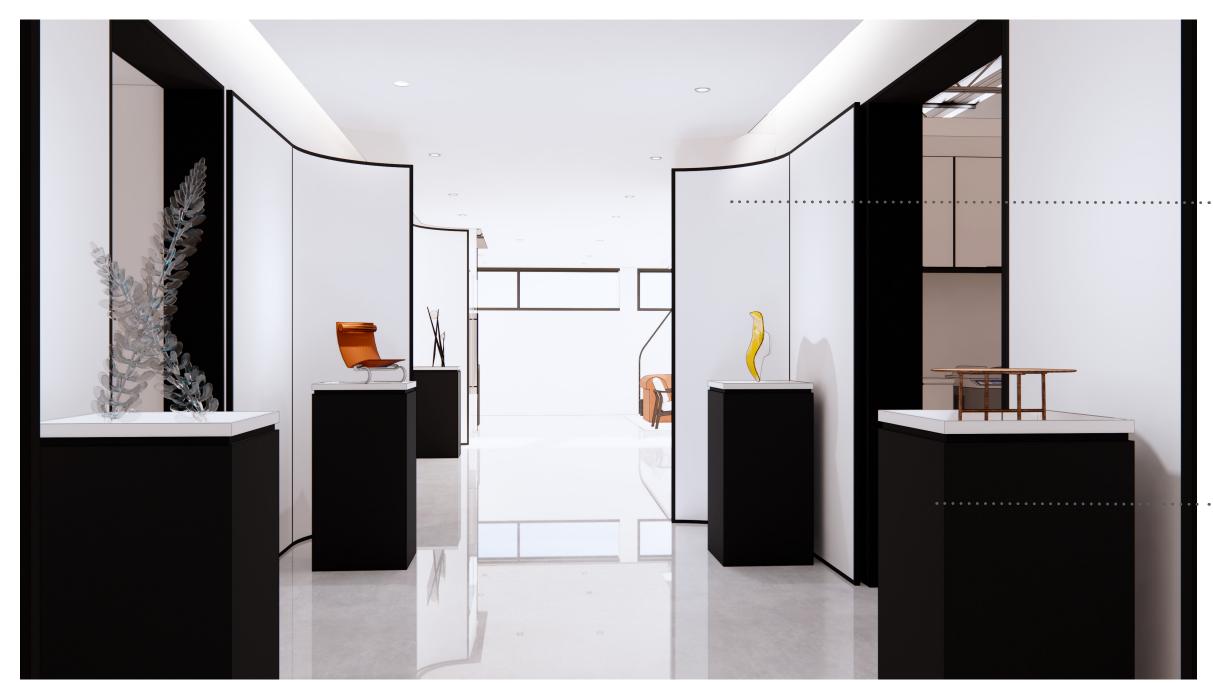

typical pedestal display case design: finish; black base / white trim

scattered throughout to display art, objects, prototypes etc.

typical screen design finish ; white canvas / black trim intergrated LED lighting

typical pedestal display case design: finish ; black base / white trim

scattered throughout to display art, objects, prototypes etc.

 $\frac{SM}{}$ 

typical screen design finish ; white canvas / black trim intergrated LED lighting

typical pedestal display case design: finish; black base / white trim

scattered throughout to display art, objects, prototypes etc.

28\_

movie poster display case design finish ; black

 $\overline{SM}$ 

residential environment for employees to collaborate