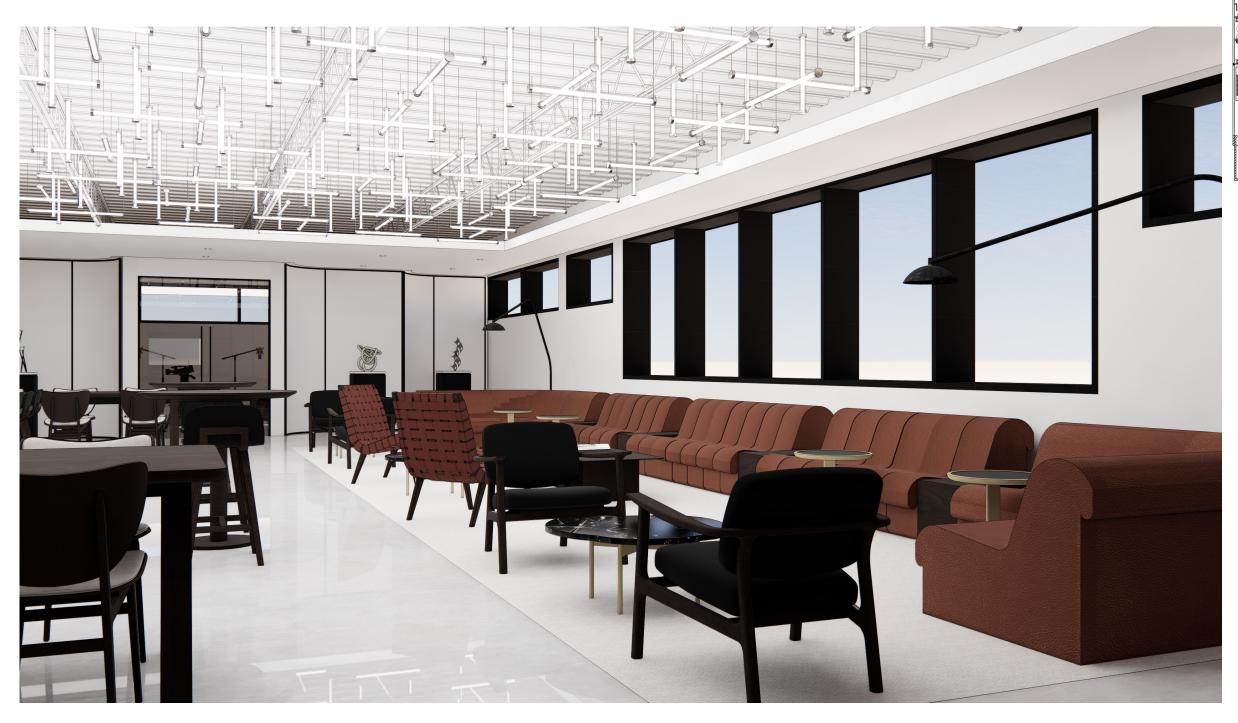

16

stairs to be a blank canvas for a future artist to paint a mural for walls & ceiling

railing to be black metal with intergrated lighting

SM

 $\underline{SM}$ 

EVENTSCAPE - 75 EAST MALL OFFICE

18 .

19

typical screen design finish ; white canvas / black trim intergrated LED lighting

typical pedestal case design finish ; black with white top intergrated LED lighting

typical screen design finish ; white canvas / black trim intergrated LED lighting