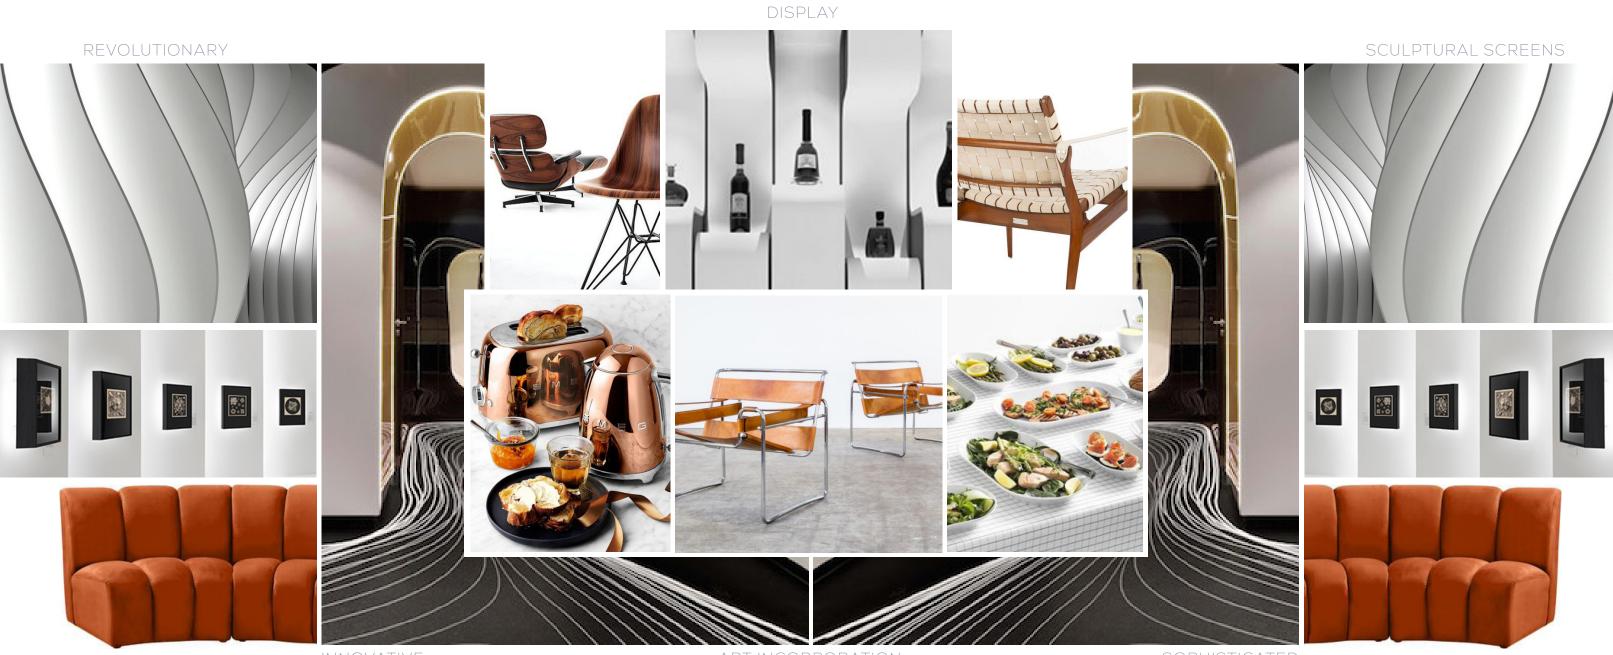

## 75 EAST MALL

SCHEMATIC DESIGN - AUGUST 16TH, 2021

INTRICATE

CLEAN & FOCUSED

SAMPLE LIBRARY

HOSPITALITY

10 \_

INNOVATIVE ART INCORPORATION SOPHISTICATED

typical pedestal display case design: finish; black base / white trim

scattered throughout to display art, objects, prototypes etc.

typical screen design finish ; white canvas / black trim intergrated LED lighting

typical pedestal display case design: finish ; black base / white trim

scattered throughout to display art, objects, prototypes etc.

 $\frac{SM}{}$ 

typical screen design finish ; white canvas / black trim intergrated LED lighting

typical pedestal display case design: finish; black base / white trim

scattered throughout to display art, objects, prototypes etc.

28\_

movie poster display case design finish ; black

 $\overline{SM}$ 

residential environment for employees to collaborate