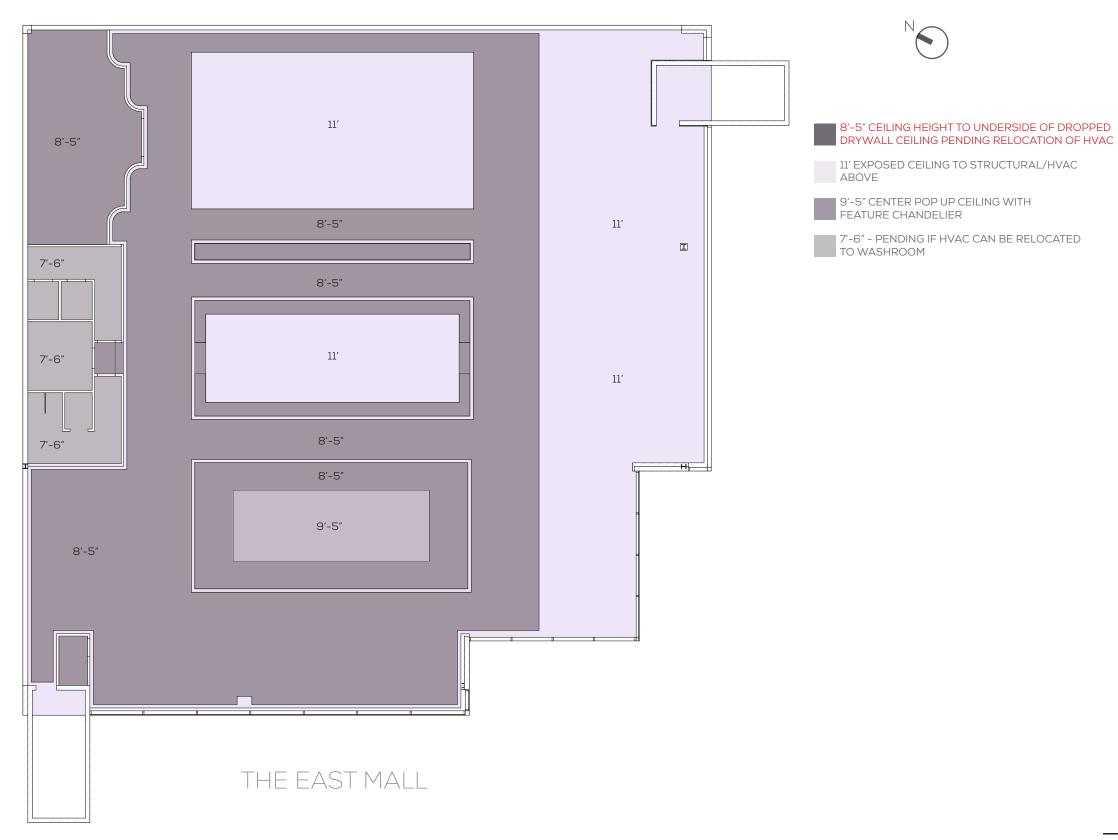

FUTURE OF,

## 75 EAST MALL

SCHEMATIC DESIGN - AUGUST 16TH, 2021







INTRICATE







CLEAN & FOCUSED

SAMPLE LIBRARY



HOSPITALITY



10 \_



INNOVATIVE ART INCORPORATION SOPHISTICATED

ENERGETIC BAR



11 \_



FUTURISTIC



LIVELY EVENTFUL DYNAMIC



NTS

EVENTSCAPE - 75 EAST MALL OFFICE

12





NTS





16





stairs to be a blank canvas for a future artist to paint a mural for walls & ceiling

railing to be black metal with intergrated lighting

SM





 $\underline{SM}$ 





EVENTSCAPE - 75 EAST MALL OFFICE

18 .

19





typical screen design finish ; white canvas / black trim intergrated LED lighting



typical pedestal case design finish ; black with white top intergrated LED lighting





typical screen design finish ; white canvas / black trim intergrated LED lighting



 $\underline{SM}$ 





typical screen design finish ; white canvas / black trim intergrated LED lighting



<u>SM</u>





ASPECT by AllSteel finish; black trim / clear glass



SM

23\_





clear arcylic dowel feature chandelier centered to boardroom to create a glowing atmosphere from within and outside o