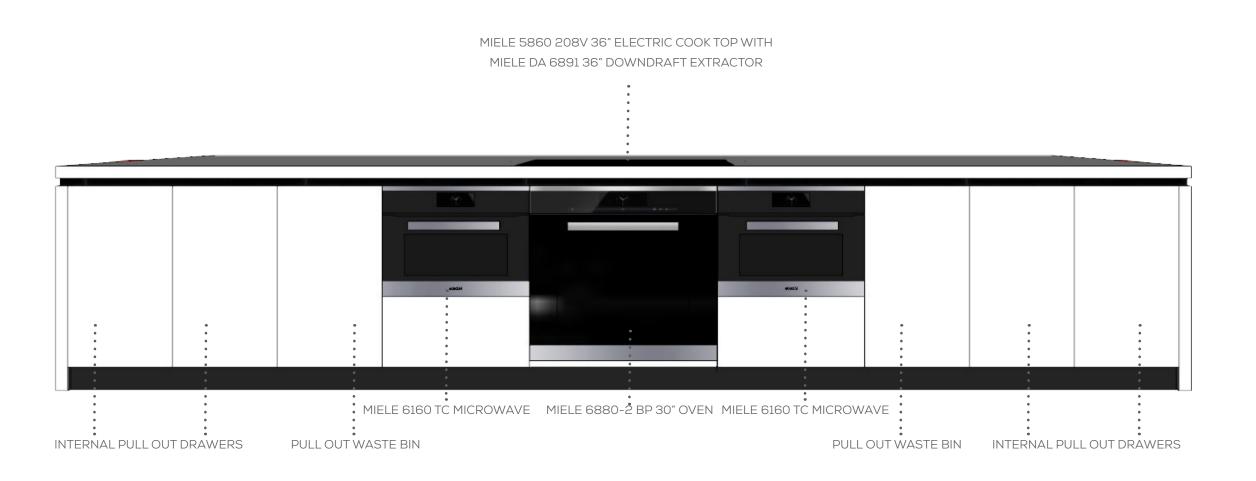

<u>SM</u>

EVENTSCAPE - 75 EAST MALL OFFICE

33\_\_\_\_\_\_\_EV

\*\* 30" side by side fridge/freezer

 glass cabinets with dark walnut shelves/glass for storage etc.

island with recessed electric cook-top

SM

various pendants to create lighting installation