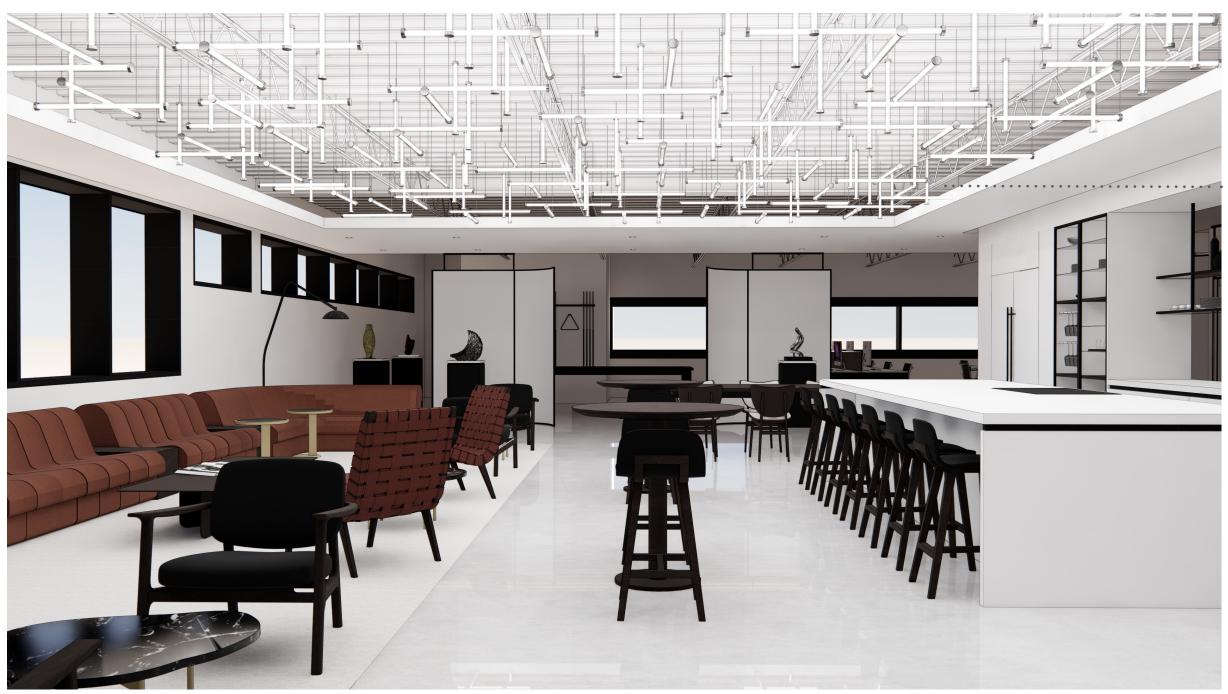

typical pedestal display case design: finish; black base / white trim

scattered throughout to display art, objects, prototypes etc.

28\_

movie poster display case design finish ; black

 $\overline{SM}$ 

residential environment for employees to collaborate

white desk working stations black chairs

white desk working stations black chairs

 $\underline{SM}$ 

residential inspired open shelving finish; black trim / white shelves

working stations with counter height stools providing a work surface for employees