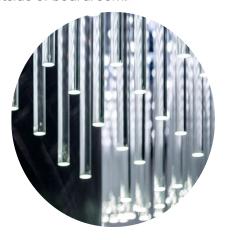

 $\underline{SM}$ 

typical screen design finish ; white canvas / black trim intergrated LED lighting

<u>SM</u>

ASPECT by AllSteel finish; black trim / clear glass

SM

23\_

clear arcylic dowel feature chandelier centered to boardroom to create a glowing atmosphere from within and outside of boardroom.

<u>SM</u>

24\_

clear arcylic dowel feature chandelier centered to boardroom to create a glowing atmosphere from within and outside of boardroom.

<u>SM</u>

typical screen design finish ; white canvas / black trim intergrated LED lighting