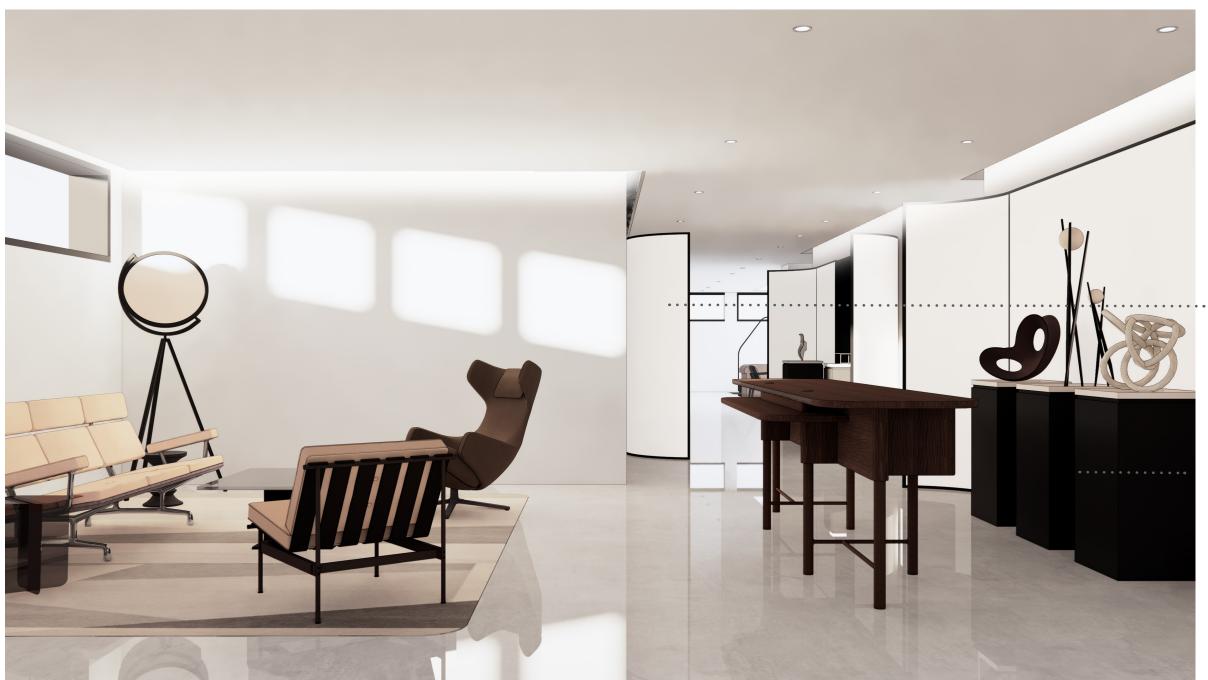

white desk working stations black chairs

white desk working stations black chairs

 $\underline{SM}$ 

residential inspired open shelving finish; black trim / white shelves

working stations with counter height stools providing a work surface for employees