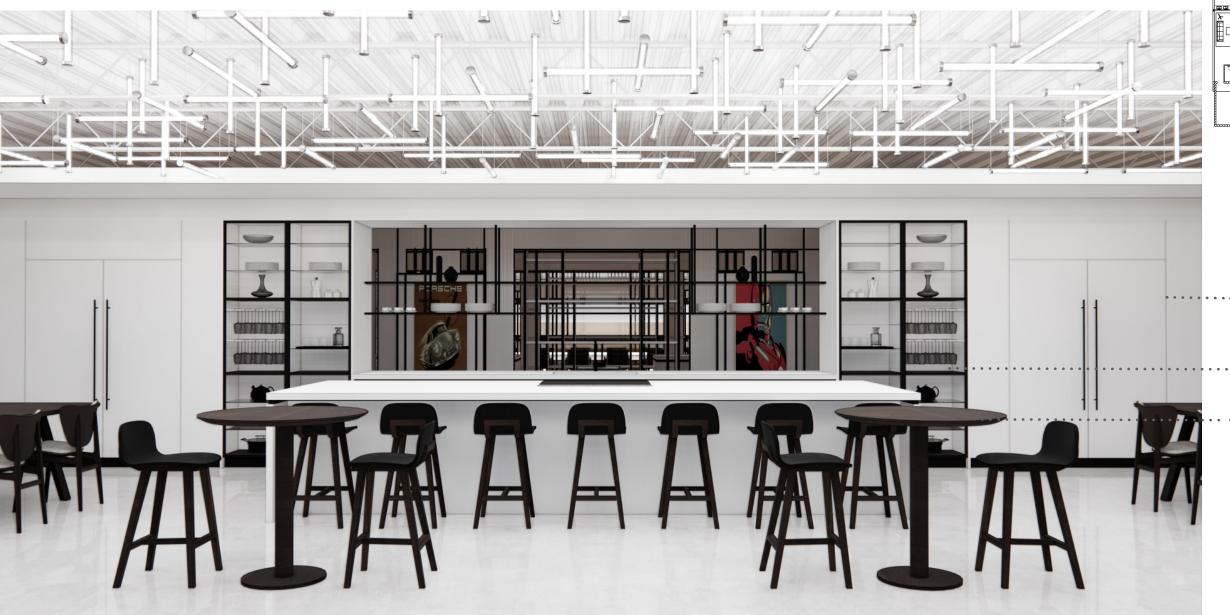

white desk working stations black chairs

white desk working stations black chairs

 $\underline{SM}$ 

residential inspired open shelving finish; black trim / white shelves

working stations with counter height stools providing a work surface for employees