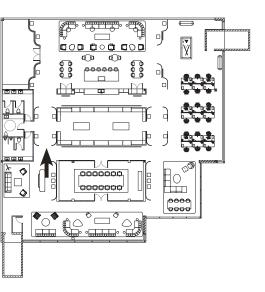

16

stairs to be a blank canvas for a future artist to paint a mural for walls & ceiling

railing to be black metal with intergrated lighting

SM

 $\underline{SM}$ 

EVENTSCAPE - 75 EAST MALL OFFICE

18 .

19