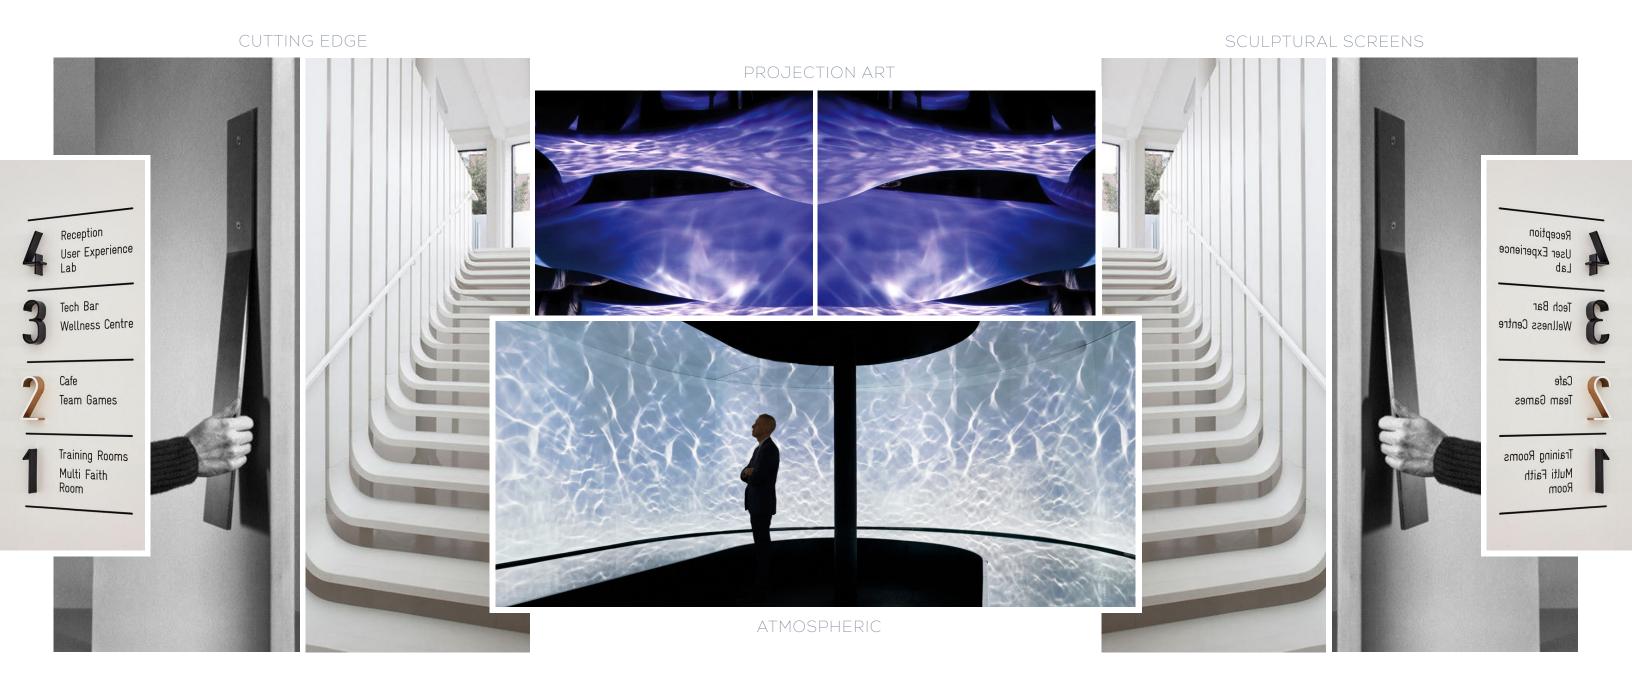

typical screen design finish ; white canvas / black trim intergrated LED lighting

typical pedestal case design finish ; black with white top intergrated LED lighting

typical screen design finish ; white canvas / black trim intergrated LED lighting

 $\underline{SM}$ 

typical screen design finish ; white canvas / black trim intergrated LED lighting

<u>SM</u>

ASPECT by AllSteel finish; black trim / clear glass

SM

23\_

clear arcylic dowel feature chandelier centered to boardroom to create a glowing atmosphere from within and outside of boardroom.