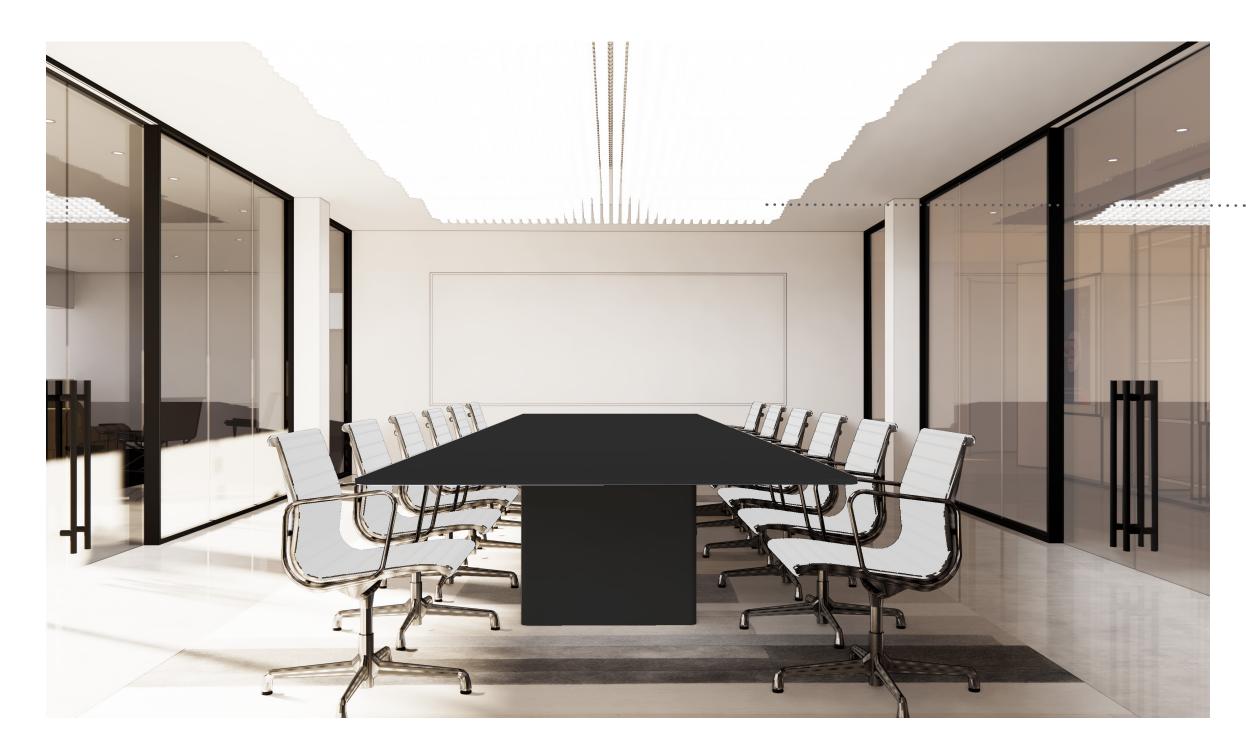

 $\underline{SM}$ 

typical screen design finish ; white canvas / black trim intergrated LED lighting

<u>SM</u>

ASPECT by AllSteel finish; black trim / clear glass

SM

23\_

clear arcylic dowel feature chandelier centered to boardroom to create a glowing atmosphere from within and outside of boardroom.

<u>SM</u>

24\_

clear arcylic dowel feature chandelier centered to boardroom to create a glowing atmosphere from within and outside of boardroom.

<u>SM</u>

typical screen design finish ; white canvas / black trim intergrated LED lighting