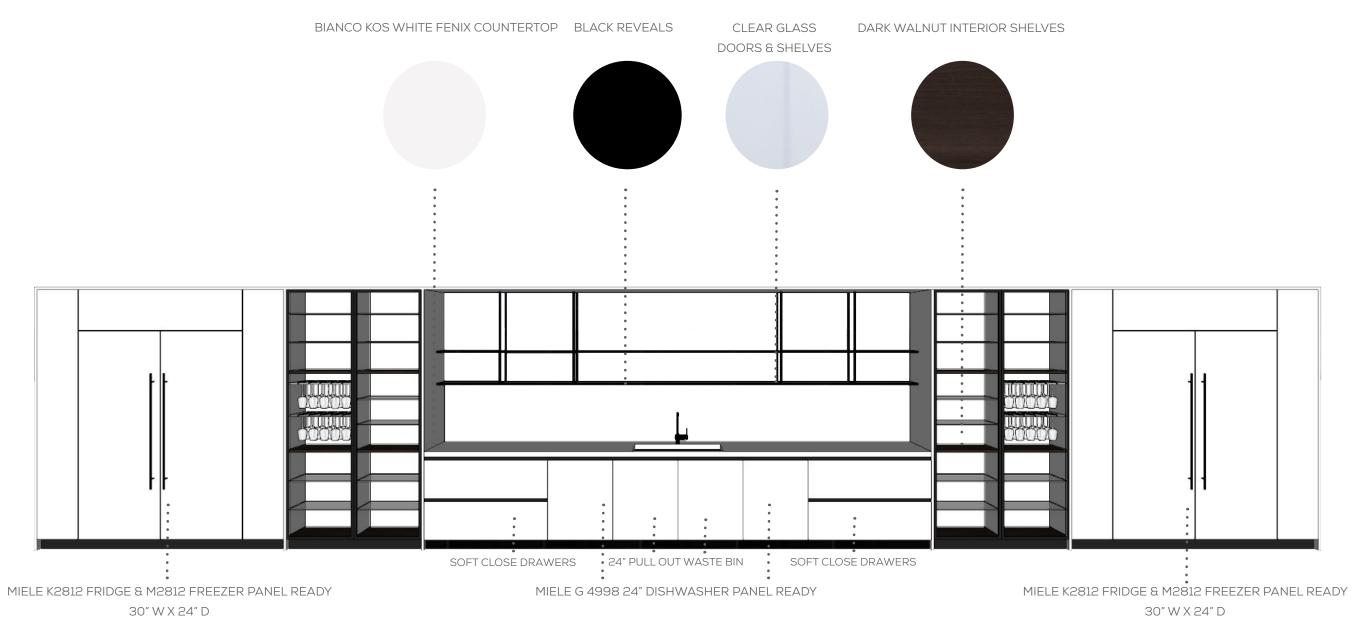

<u>SM</u>

EVENTSCAPE - 75 EAST MALL OFFICE

33\_\_\_\_\_\_\_EV

\*\* 30" side by side fridge/freezer

 glass cabinets with dark walnut shelves/glass for storage etc.

island with recessed electric cook-top

SM

various pendants to create lighting installation