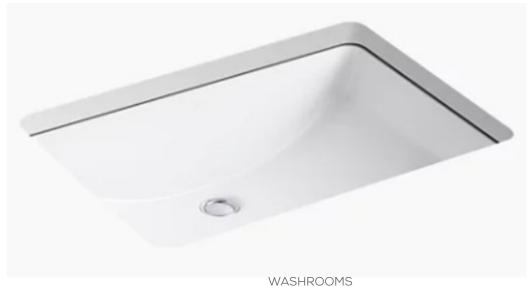

WASHROOMS
LADENA SINK KOHLER
WHITE

MALE & FEMALE WASHROOMS

REACH CURV KOHLER

WHITE

BARRIER FREE WASHROOM SANTA ROSA KOHLER WHITE

MALE WASHROOM STEWARD KOHLER WHITE

BRIZO ODIN KITCHEN FAUCET MATTE BLACK KOHLER CAIRN SINK 33" X 18" MATTE BLACK