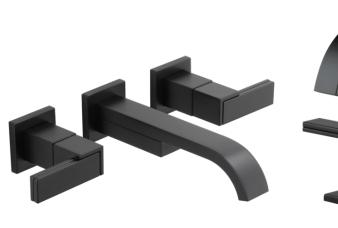

 $\underline{SM}$ 

hanging glass shelves for art display etc

 $\underline{SM}$ 

37\_

movie poster display case design finish ; black

 $\underline{SM}$ 

MALE AND FEMALE WASHROOMS

SIDERNA WALL MOUNT FAUCET | BRIZO

MATTE BLACK

BARRIER FREE WASHROOM
SIDERNA DECK MOUNT FAUCET | BRIZO
MATTE BLACK

WASHROOMS
TISSUE HOLDER | BRIZO
MATTE BLACK

WASHROOMS
BJORK HAND DRYER BY DAN DRYER
BLACK

WASHROOMS
KNUD SOAP DISPENSER BY DLINE
BLACK