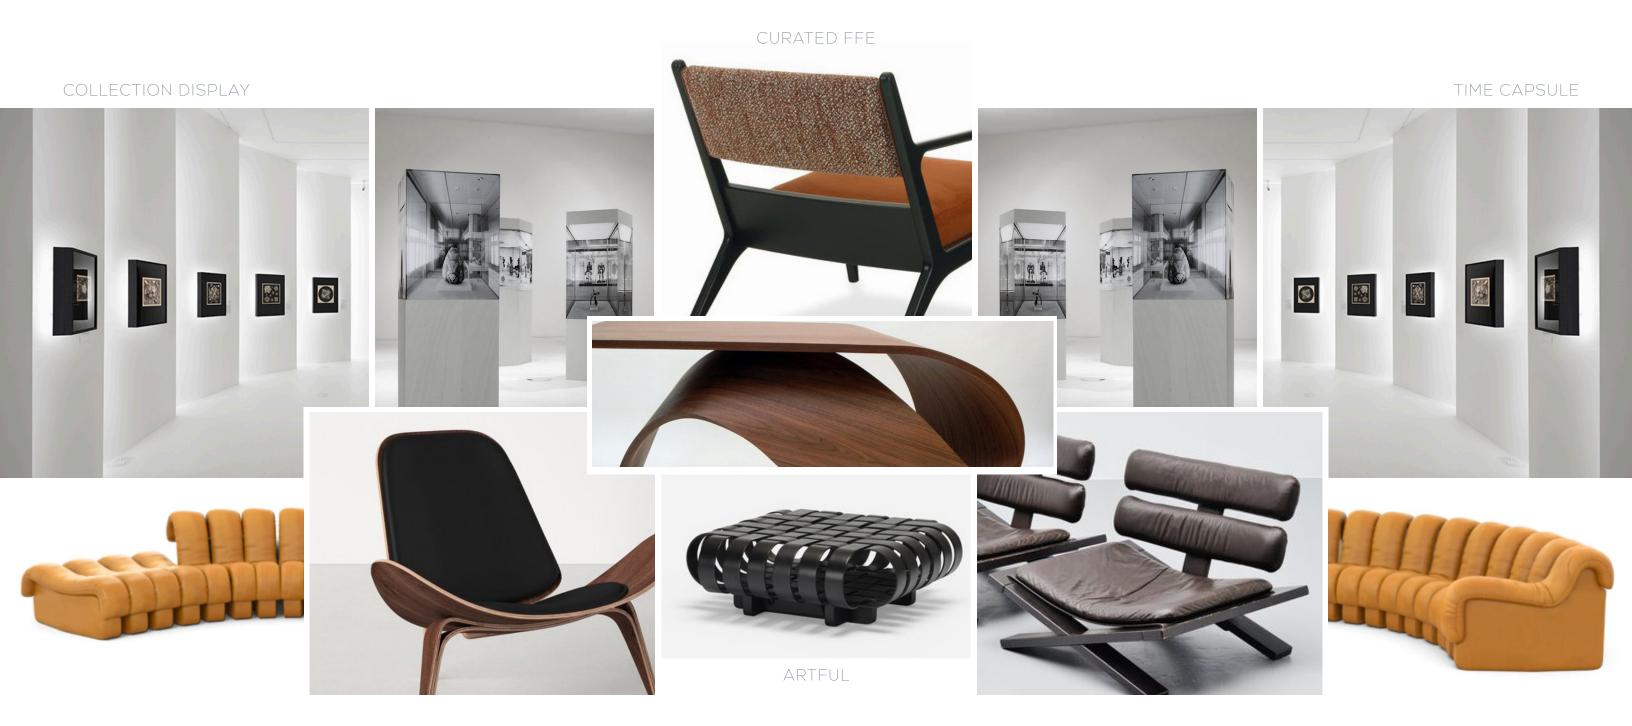

typical pedestal display case design: finish; black base / white trim

scattered throughout to display art, objects, prototypes etc.

typical screen design finish ; white canvas / black trim intergrated LED lighting

typical pedestal display case design: finish ; black base / white trim

scattered throughout to display art, objects, prototypes etc.

 $\frac{SM}{}$ 

typical screen design finish ; white canvas / black trim intergrated LED lighting

typical pedestal display case design: finish; black base / white trim

scattered throughout to display art, objects, prototypes etc.

28\_

movie poster display case design finish ; black

 $\overline{SM}$ 

residential environment for employees to collaborate