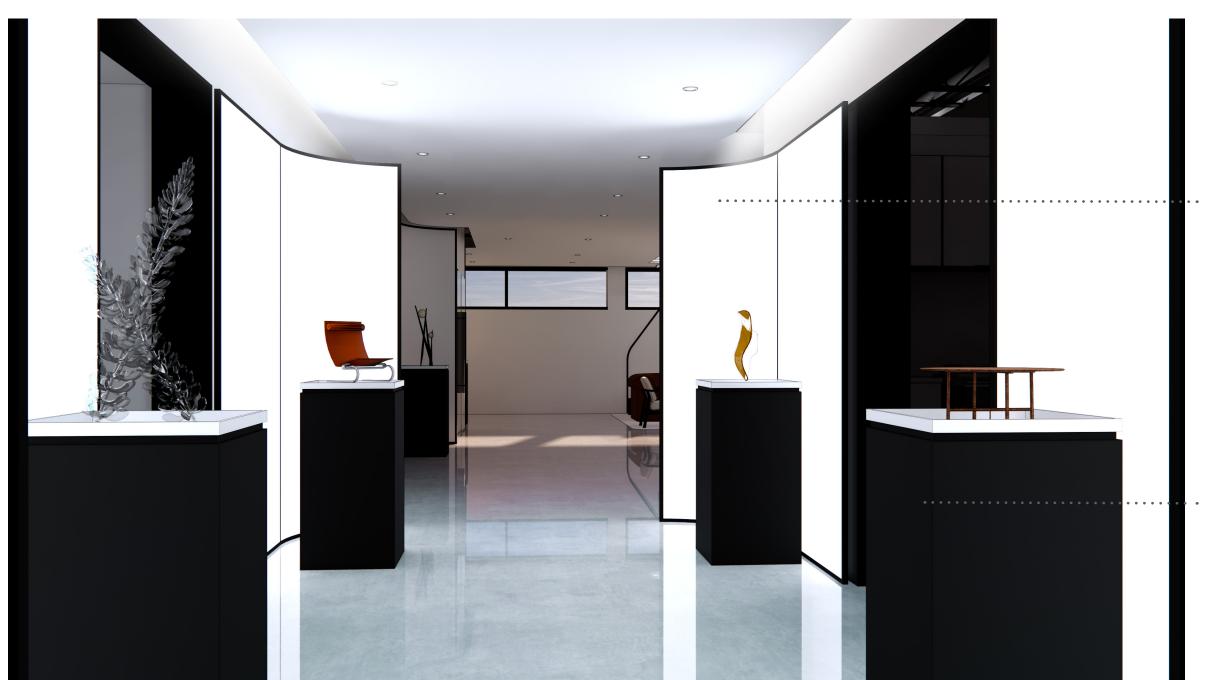

typical pedestal display case design: finish; black base / white trim

scattered throughout to display art, objects, prototypes etc.

typical screen design finish ; white canvas / black trim intergrated LED lighting

typical pedestal display case design: finish ; black base / white trim

scattered throughout to display art, objects, prototypes etc.

 $\frac{SM}{}$ 

typical screen design finish ; white canvas / black trim intergrated LED lighting

typical pedestal display case design: finish; black base / white trim

scattered throughout to display art, objects, prototypes etc.

28\_

movie poster display case design finish ; black

 $\overline{SM}$ 

residential environment for employees to collaborate