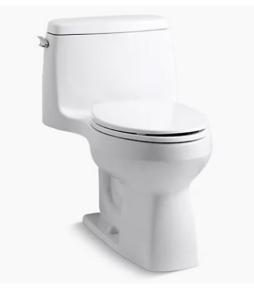

WASHROOMS
LADENA SINK KOHLER
WHITE

MALE & FEMALE WASHROOMS

REACH CURV KOHLER

WHITE

BARRIER FREE WASHROOM SANTA ROSA KOHLER WHITE

MALE WASHROOM STEWARD KOHLER WHITE

BRIZO ODIN KITCHEN FAUCET MATTE BLACK KOHLER CAIRN SINK 33" X 18" MATTE BLACK