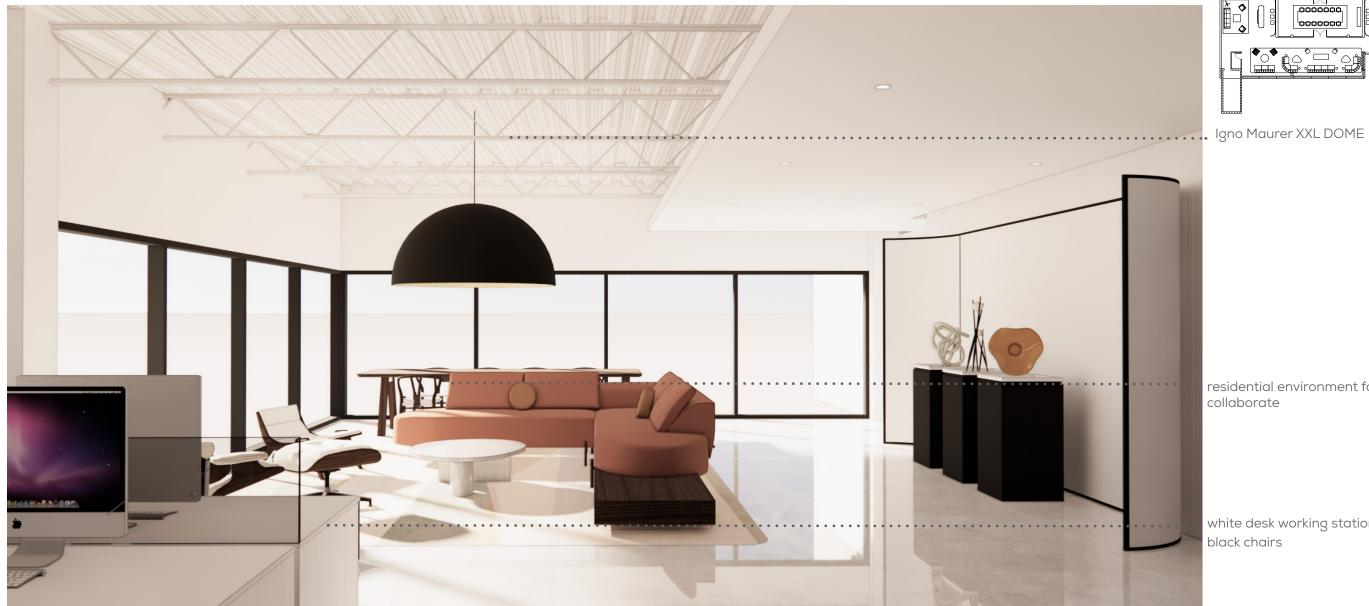

typical pedestal display case design: finish; black base / white trim

scattered throughout to display art, objects, prototypes etc.

28\_

movie poster display case design finish ; black

 $\overline{SM}$ 

residential environment for employees to collaborate

white desk working stations black chairs

white desk working stations black chairs

 $\underline{SM}$ 

residential inspired open shelving finish; black trim / white shelves

working stations with counter height stools providing a work surface for employees