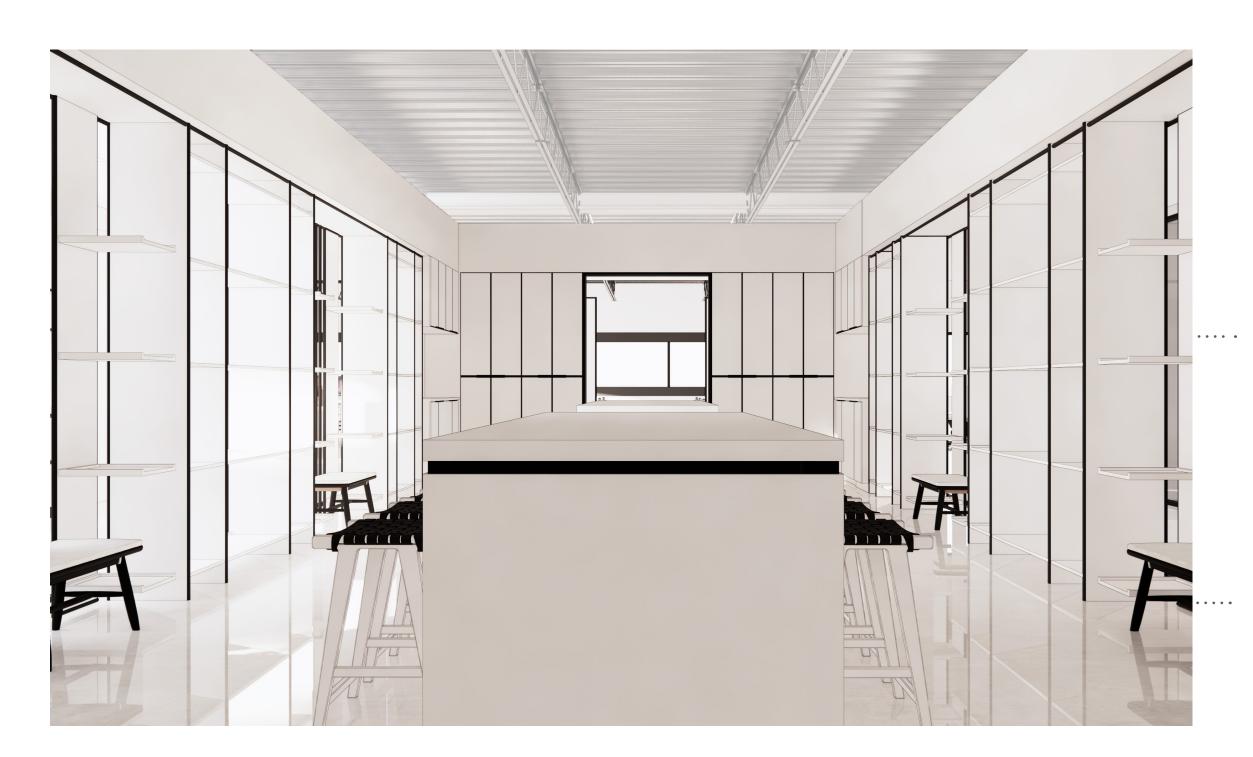

typical pedestal display case design: finish; black base / white trim

scattered throughout to display art, objects, prototypes etc.

28\_

movie poster display case design finish ; black

 $\overline{SM}$ 

residential environment for employees to collaborate