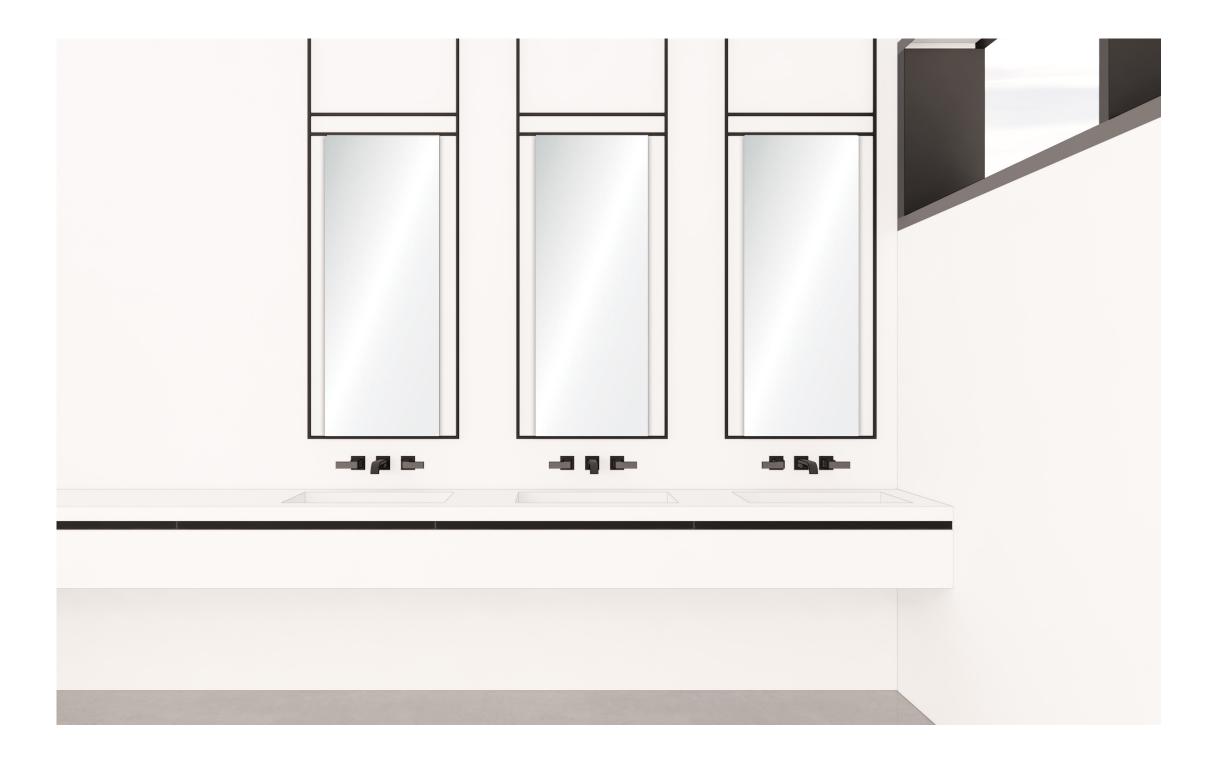

 $\underline{SM}$ 

hanging glass shelves for art display etc

 $\underline{SM}$ 

37\_

movie poster display case design finish ; black

 $\underline{SM}$ 

MALE AND FEMALE WASHROOMS

SIDERNA WALL MOUNT FAUCET | BRIZO

MATTE BLACK

BARRIER FREE WASHROOM
SIDERNA DECK MOUNT FAUCET | BRIZO
MATTE BLACK

WASHROOMS
TISSUE HOLDER | BRIZO
MATTE BLACK

WASHROOMS
BJORK HAND DRYER BY DAN DRYER
BLACK

WASHROOMS
KNUD SOAP DISPENSER BY DLINE
BLACK

WASHROOMS
LADENA SINK KOHLER
WHITE

MALE & FEMALE WASHROOMS

REACH CURV KOHLER

WHITE

BARRIER FREE WASHROOM SANTA ROSA KOHLER WHITE

MALE WASHROOM STEWARD KOHLER WHITE

BRIZO ODIN KITCHEN FAUCET MATTE BLACK KOHLER CAIRN SINK 33" X 18" MATTE BLACK