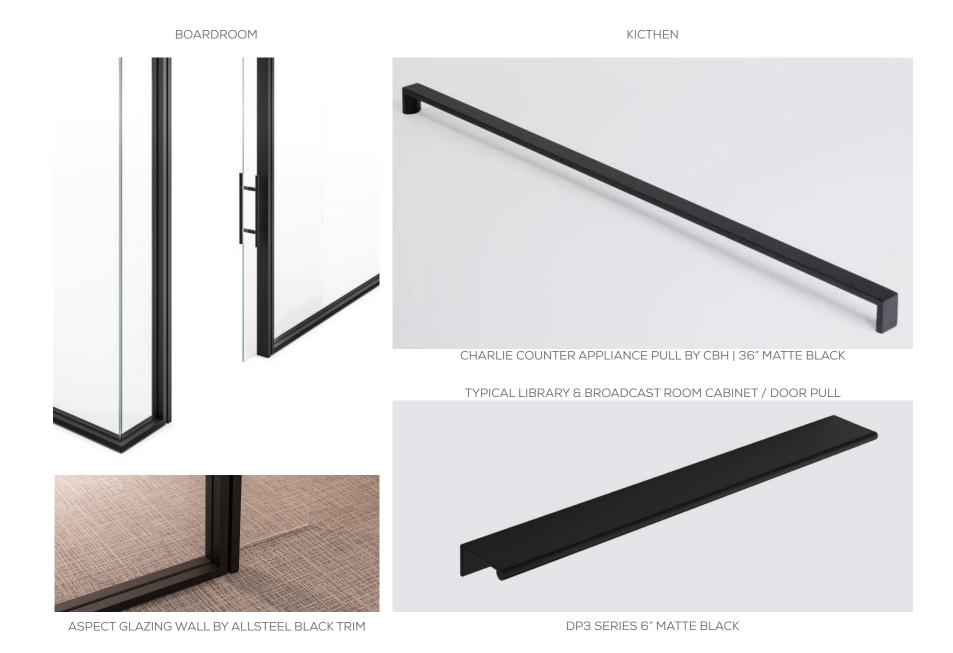

ENERGETIC BAR

11 \_

FUTURISTIC

LIVELY EVENTFUL DYNAMIC

NTS

EVENTSCAPE - 75 EAST MALL OFFICE

12

NTS

 $\underline{SM}$ 

typical screen design finish ; white canvas / black trim intergrated LED lighting

<u>SM</u>

ASPECT by AllSteel finish; black trim / clear glass

SM

23\_

clear arcylic dowel feature chandelier centered to boardroom to create a glowing atmosphere from within and outside of boardroom.