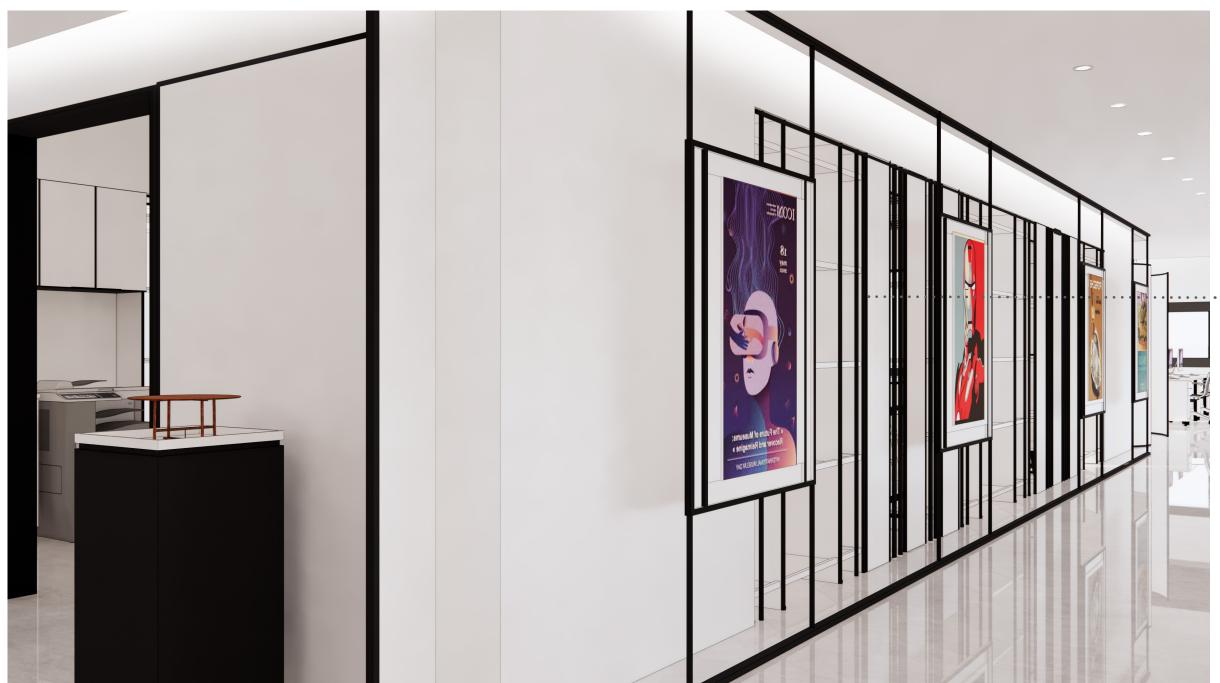

typical pedestal display case design: finish; black base / white trim

scattered throughout to display art, objects, prototypes etc.

typical screen design finish ; white canvas / black trim intergrated LED lighting

typical pedestal display case design: finish ; black base / white trim

scattered throughout to display art, objects, prototypes etc.

 $\frac{SM}{}$ 

typical screen design finish ; white canvas / black trim intergrated LED lighting

typical pedestal display case design: finish; black base / white trim

scattered throughout to display art, objects, prototypes etc.

28\_

movie poster display case design finish ; black

 $\overline{SM}$ 

residential environment for employees to collaborate