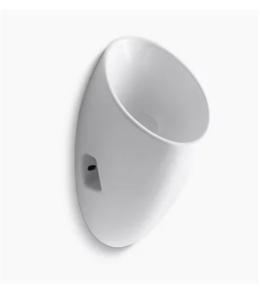

WASHROOMS
LADENA SINK KOHLER
WHITE

MALE & FEMALE WASHROOMS

REACH CURV KOHLER

WHITE

BARRIER FREE WASHROOM SANTA ROSA KOHLER WHITE

MALE WASHROOM STEWARD KOHLER WHITE

BRIZO ODIN KITCHEN FAUCET MATTE BLACK KOHLER CAIRN SINK 33" X 18" MATTE BLACK