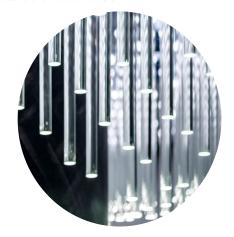

 $\underline{SM}$ 

typical screen design finish ; white canvas / black trim intergrated LED lighting

<u>SM</u>

ASPECT by AllSteel finish; black trim / clear glass

SM

23\_

clear arcylic dowel feature chandelier centered to boardroom to create a glowing atmosphere from within and outside of boardroom.

<u>SM</u>

24\_

clear arcylic dowel feature chandelier centered to boardroom to create a glowing atmosphere from within and outside of boardroom.

<u>SM</u>

typical screen design finish ; white canvas / black trim intergrated LED lighting