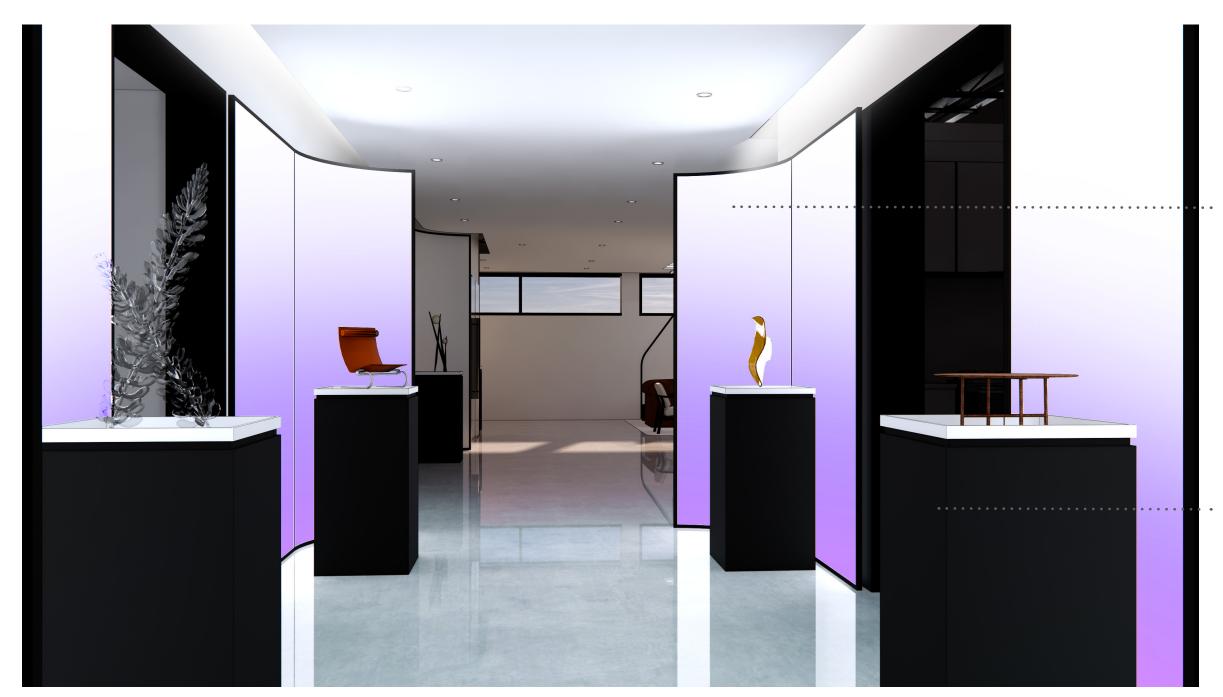

typical screen design finish ; white canvas / black trim intergrated LED lighting

typical pedestal case design finish ; black with white top intergrated LED lighting

typical screen design finish ; white canvas / black trim intergrated LED lighting

typical pedestal display case design: finish; black base / white trim

scattered throughout to display art, objects, prototypes etc.

typical screen design finish ; white canvas / black trim intergrated LED lighting