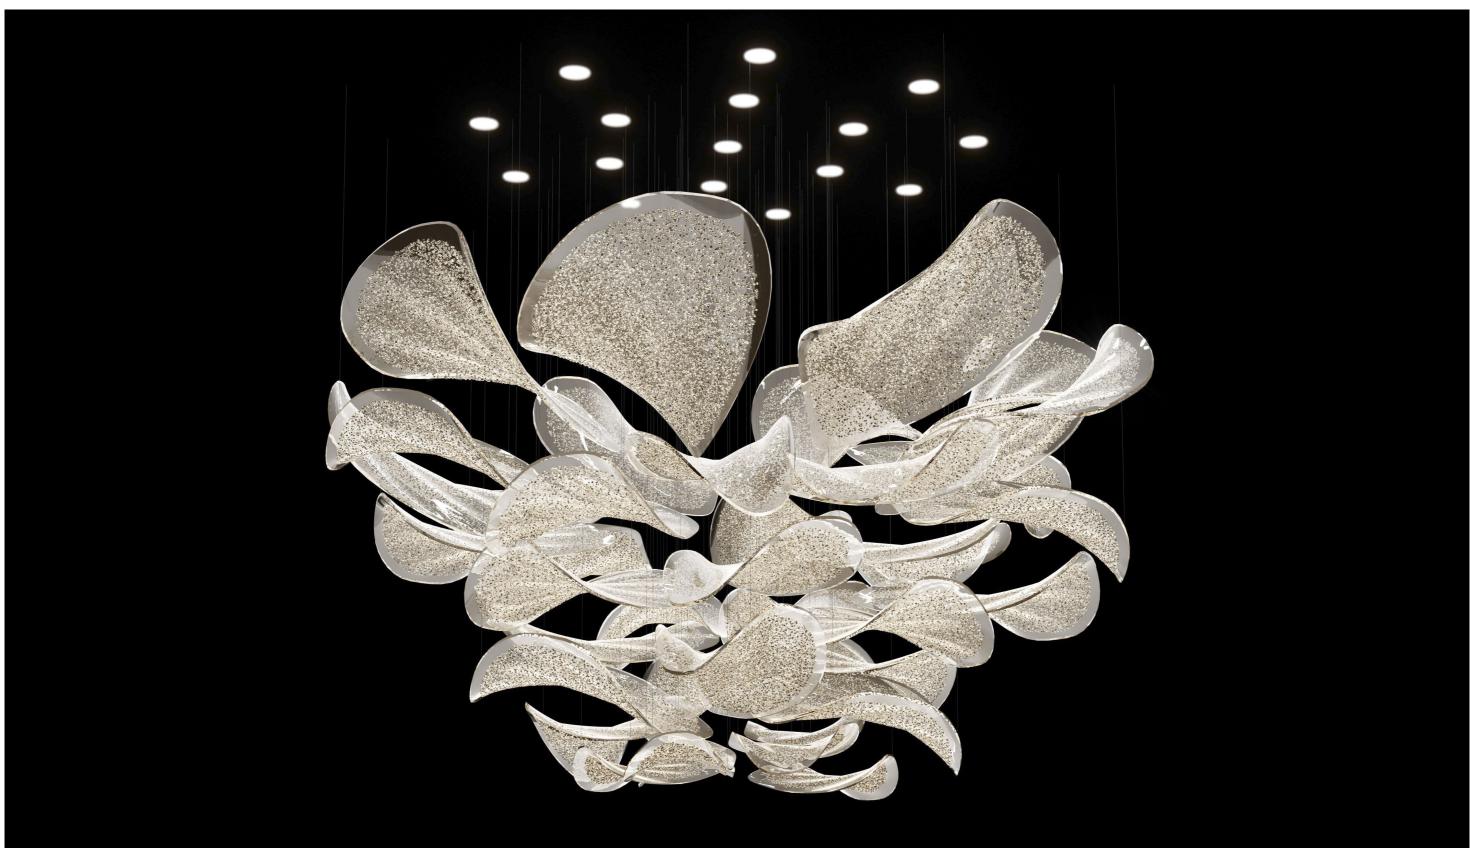

## A LA CARTE RESTAURANT

by Jana Ruzickova

Sketch / 21Z061-02 Dimensions metric / L 18 270 mm x W 6 170 mm x H 2 370 mm / OH 2 580 mm (without pendants) / OH 2 870 mm (with pendants) Glass / artistic hand-blown glass petals resembling the camellia flower 100 mm, 125 mm, 170 mm, 200 mm Color / sandblasted crystal clear with light golden metal coating Fixing / components are suspended on wires Light sources / LED downlights (main installation), LED internal lighting (pendants)