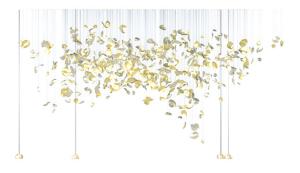

## A LA CARTE RESTAURANT

by Jana Ruzickova

Sketch / 21Z061-02 Dimensions metric / L 18 270 mm x W 6 170 mm x H 2 370 mm / OH 2 580 mm (without pendants) / OH 2 870 mm (with pendants) Glass / artistic hand-blown glass petals resembling the camellia flower 100 mm, 125 mm, 170 mm, 200 mm Color / sandblasted crystal clear with light golden metal coating Fixing / components are suspended on wires Light sources / LED downlights (main installation), LED internal lighting (pendants)