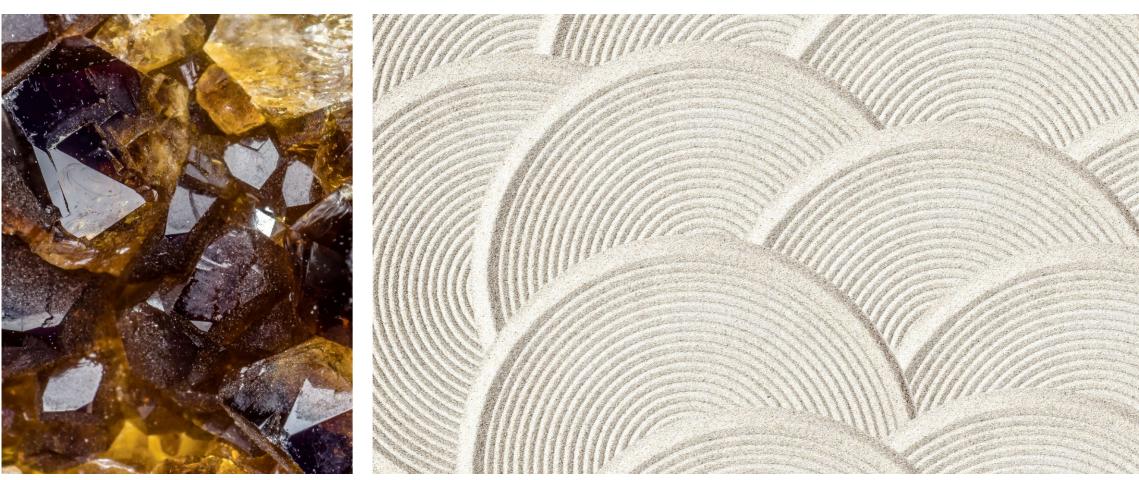

Light sources / LED downlights (main installation), LED internal lighting (pendants)

### Lasvit © 2021



Inspiration























Elevation indication

### LASVIT FOR DIAOYUTAI HOTEL QINGDAO



Component detail

## TABLE LAMP

by Jana Ruzickova

Sketch / 21Z108-00 Dimensions metric / DIA 145 mm / DIA 124 mm metal base x H 265 mm Glass / artistic hand-blown glass petals resembling the camellia flower 100 mm Color / sandblasted crystal clear with light golden metal coating Fixing / components are fixed on metal construction Light sources / LED internal lighting

### Lasvit © 2021





# VIP room "Peony"

by Stepan A. Gudev

Whey Suder

Design drawing No. / 21E099-00 Dimensions / L 2600mm x W 2700mm x OH 2150mm Glass / Slumped glass Fixing / Wires Light sources / LED downloads





### Inspiration





### Interior imposing











11

2600mm





# LASVIT THANK YOU

© Lasvit 2021 All rights reserved. This publication or its parts may not be reproduced or shared in any form, including texts, photos and sketches without permission in writing from the copyright owner(s).