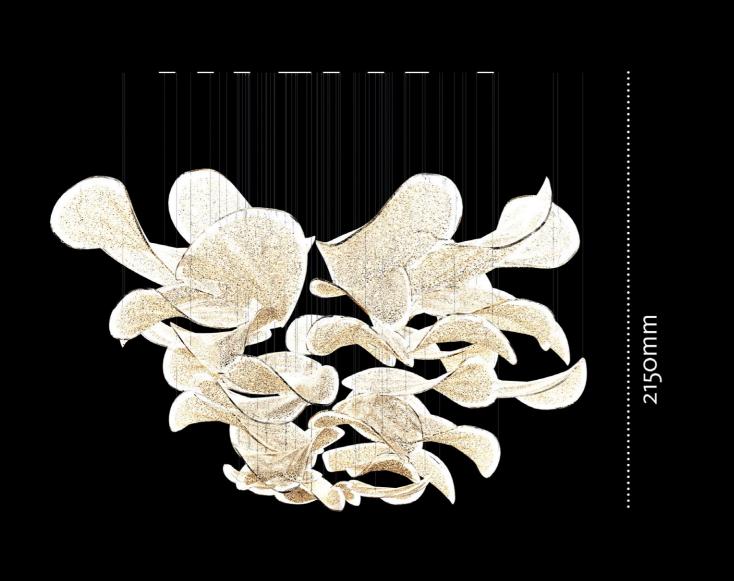

# VIP room "Peony"

by Stepan A. Gudev

Whey Suder

Design drawing No. / 21E099-00 Dimensions / L 2600mm x W 2700mm x OH 2150mm Glass / Slumped glass Fixing / Wires Light sources / LED downloads