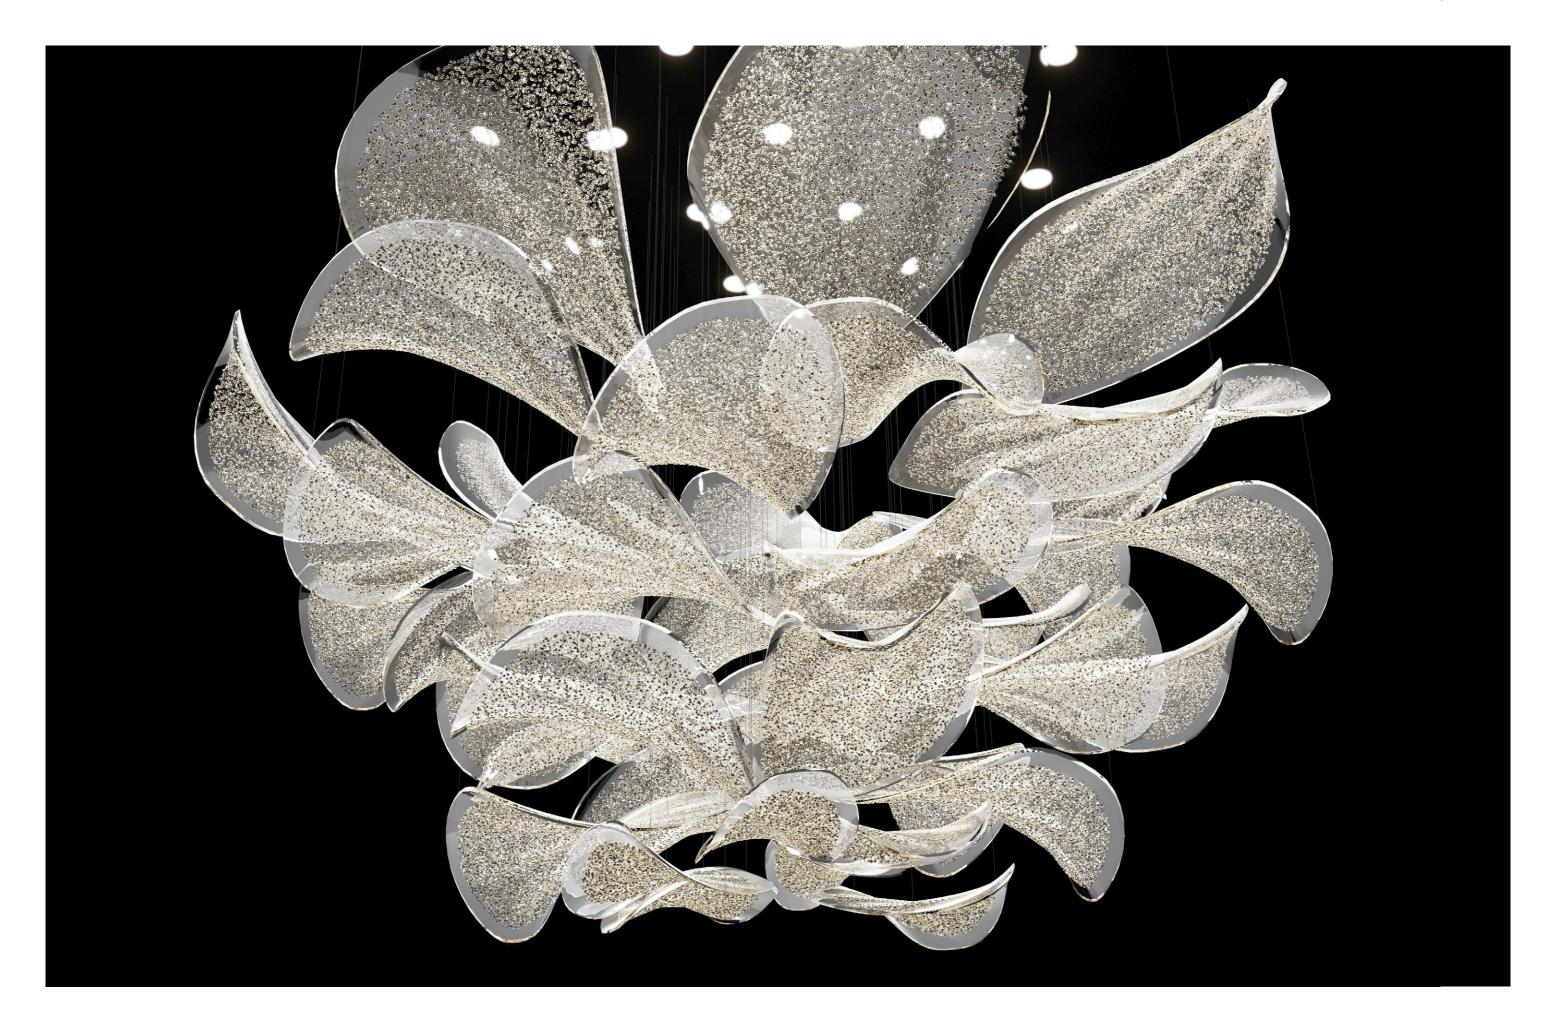

## A LA CARTE RESTAURANT

by Jana Ruzickova

Sketch / 21Z061-02 Dimensions metric / L 18 270 mm x W 6 170 mm x H 2 370 mm / OH 2 580 mm (without pendants) / OH 2 870 mm (with pendants) Glass / artistic hand-blown glass petals resembling the camellia flower 100 mm, 125 mm, 170 mm, 200 mm Color / sandblasted crystal clear with light golden metal coating Fixing / components are suspended on wires Light sources / LED downlights (main installation), LED internal lighting (pendants)