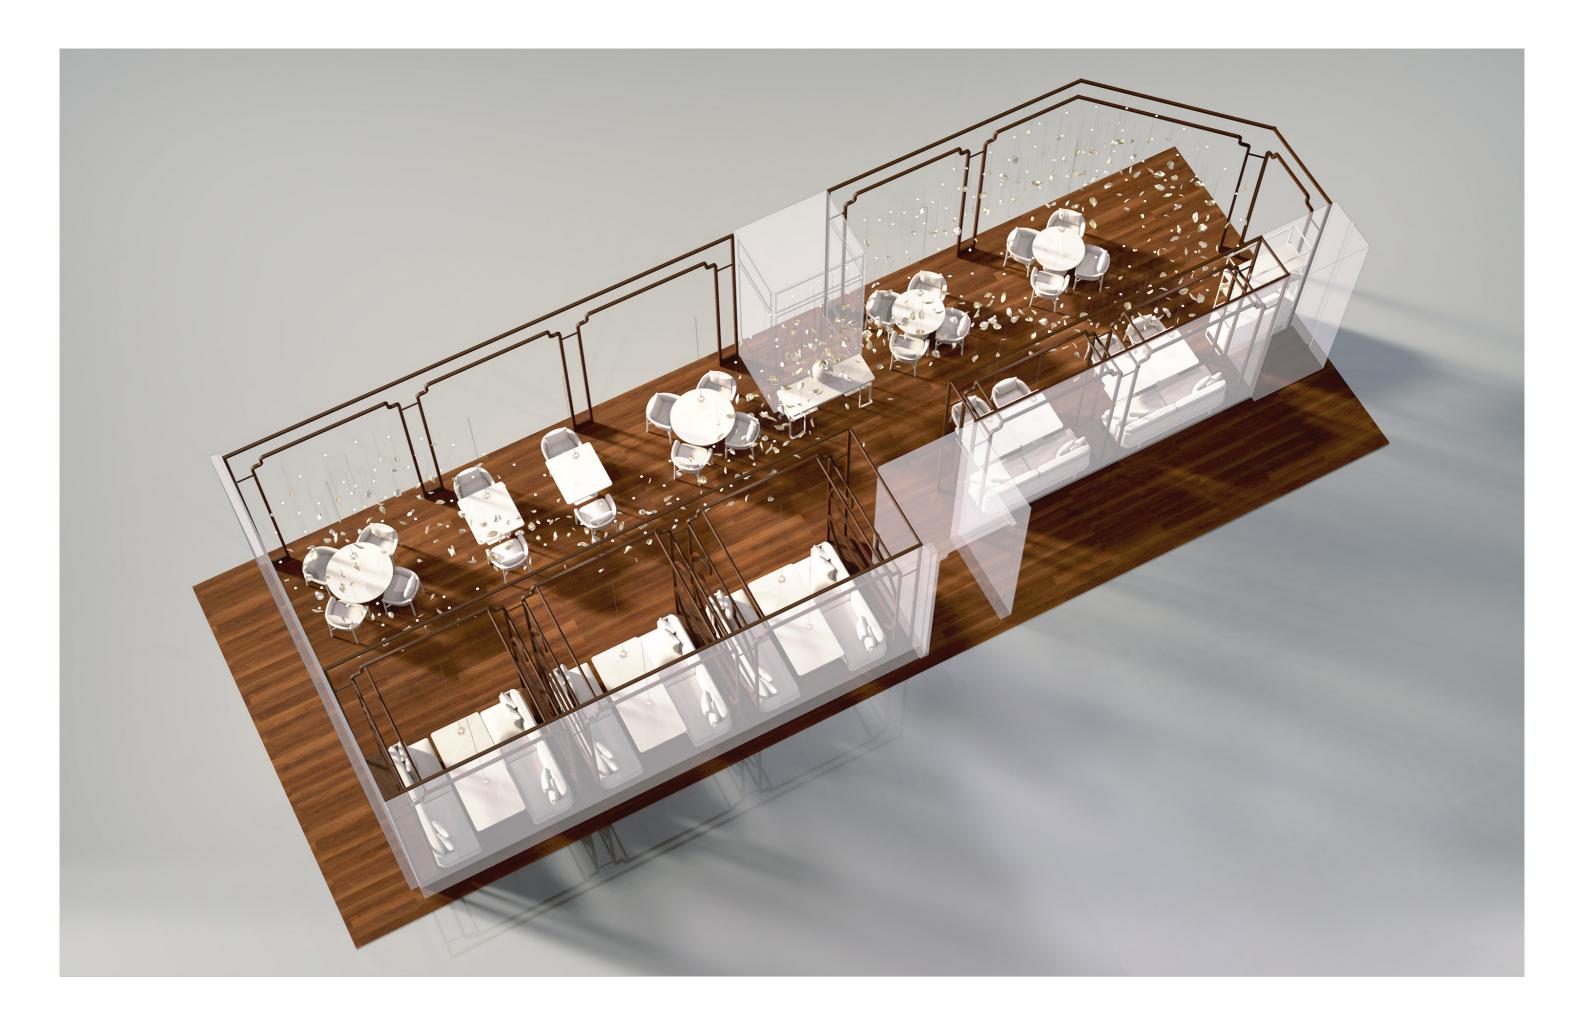

## A LA CARTE RESTAURANT

by Jana Ruzickova

Sketch / 21Z061-02 Dimensions metric / L 18 270 mm x W 6 170 mm x H 2 370 mm / OH 2 580 mm (without pendants) / OH 2 870 mm (with pendants) Glass / artistic hand-blown glass petals resembling the camellia flower 100 mm, 125 mm, 170 mm, 200 mm Color / sandblasted crystal clear with light golden metal coating Fixing / components are suspended on wires Light sources / LED downlights (main installation), LED internal lighting (pendants)