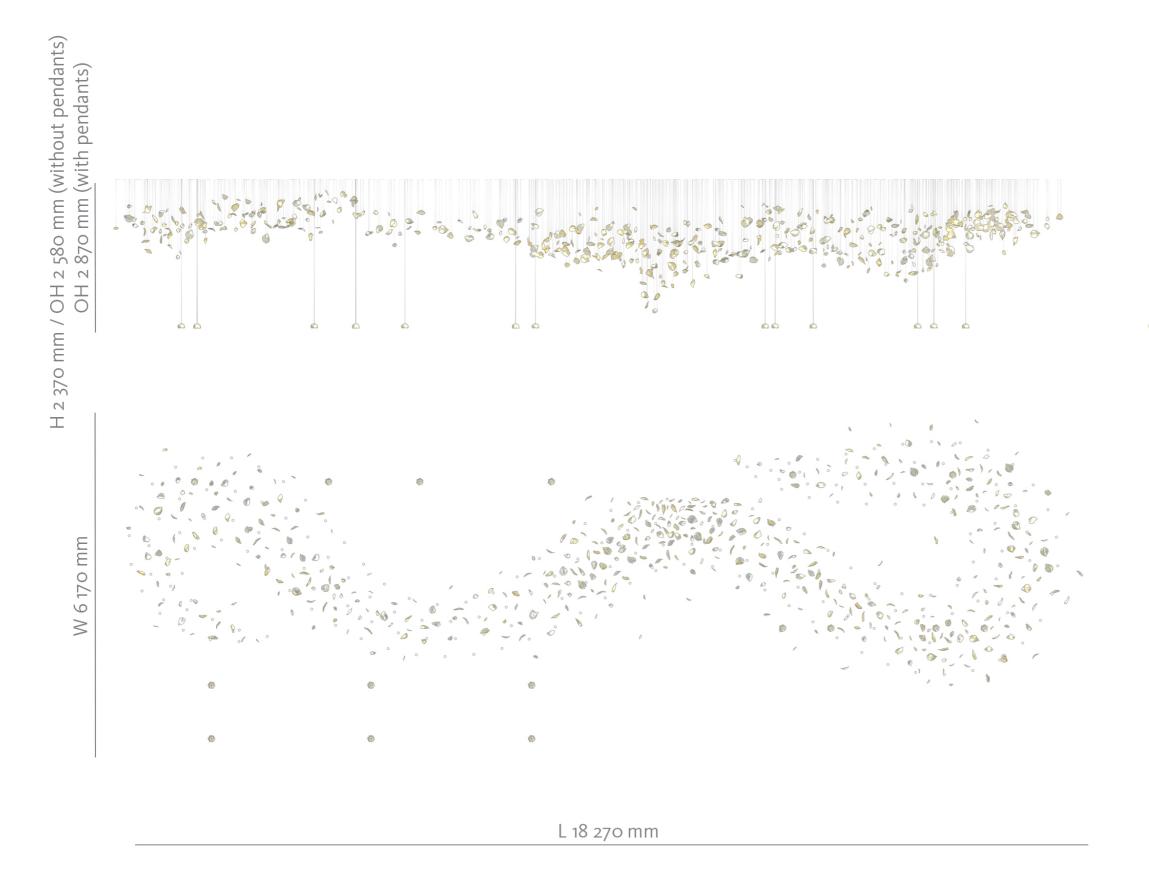

## A LA CARTE RESTAURANT

by Jana Ruzickova

Sketch / 21Z061-02 Dimensions metric / L 18 270 mm x W 6 170 mm x H 2 370 mm / OH 2 580 mm (without pendants) / OH 2 870 mm (with pendants) Glass / artistic hand-blown glass petals resembling the camellia flower 100 mm, 125 mm, 170 mm, 200 mm Color / sandblasted crystal clear with light golden metal coating Fixing / components are suspended on wires Light sources / LED downlights (main installation), LED internal lighting (pendants)

### Lasvit © 2021

Inspiration

Elevation indication