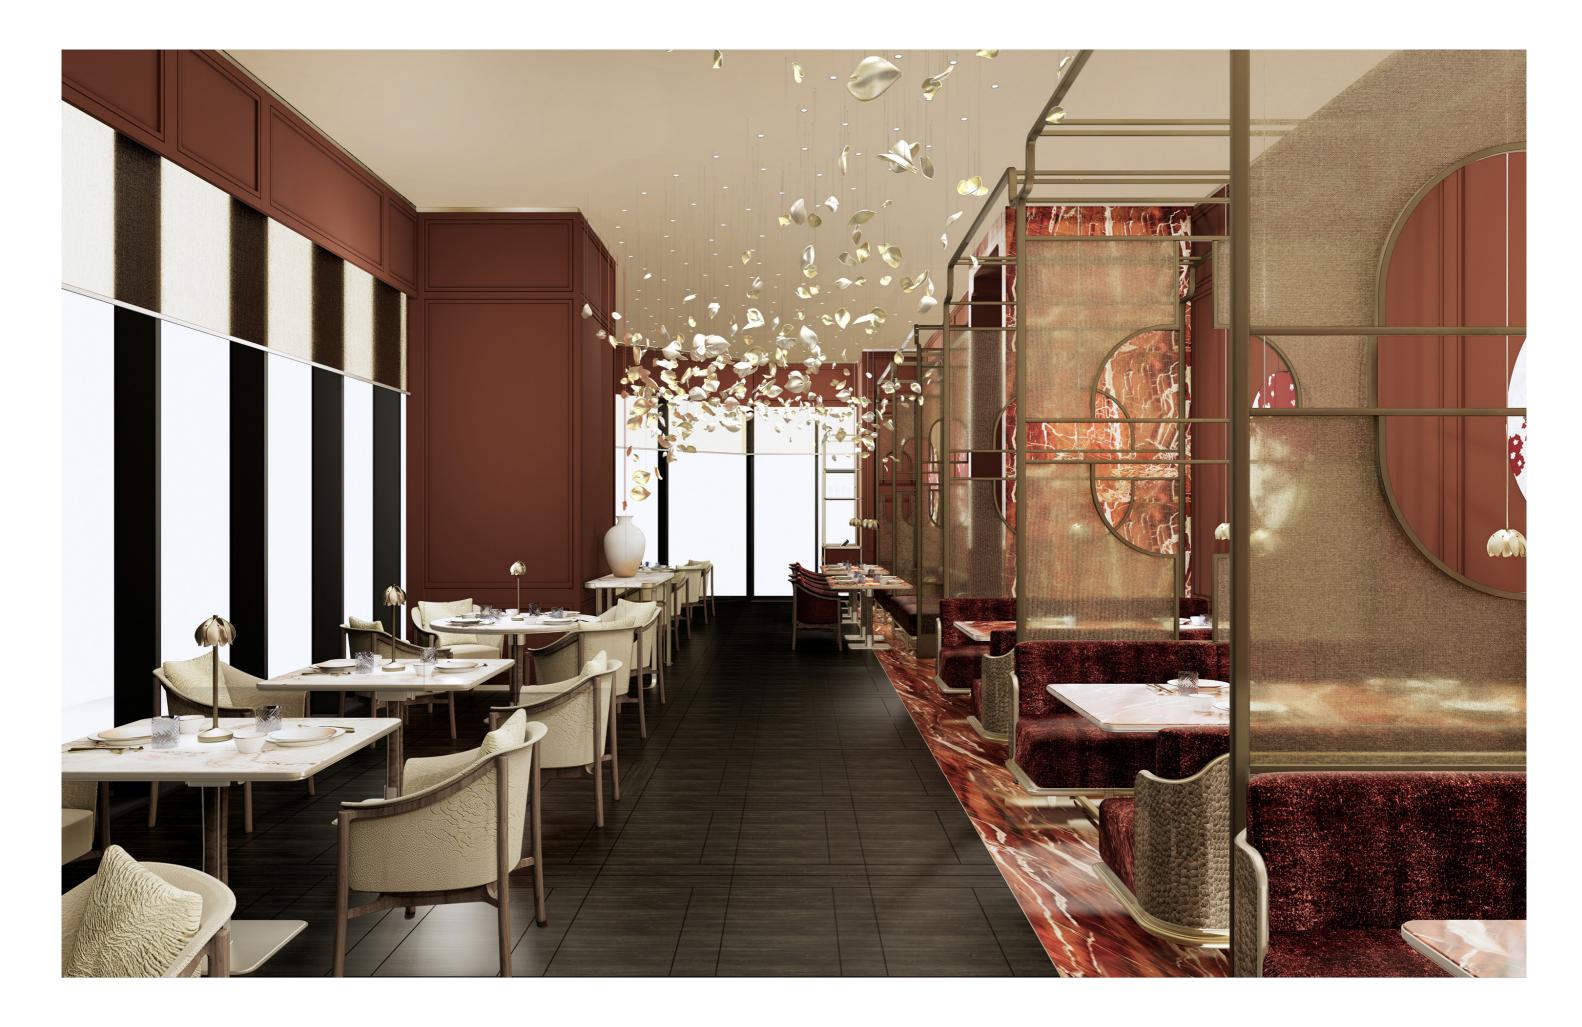

## A LA CARTE RESTAURANT

by Jana Ruzickova

Sketch / 21Z061-02 Dimensions metric / L 18 270 mm x W 6 170 mm x H 2 370 mm / OH 2 580 mm (without pendants) / OH 2 870 mm (with pendants) Glass / artistic hand-blown glass petals resembling the camellia flower 100 mm, 125 mm, 170 mm, 200 mm Color / sandblasted crystal clear with light golden metal coating Fixing / components are suspended on wires Light sources / LED downlights (main installation), LED internal lighting (pendants)

### Lasvit © 2021

Inspiration

Elevation indication