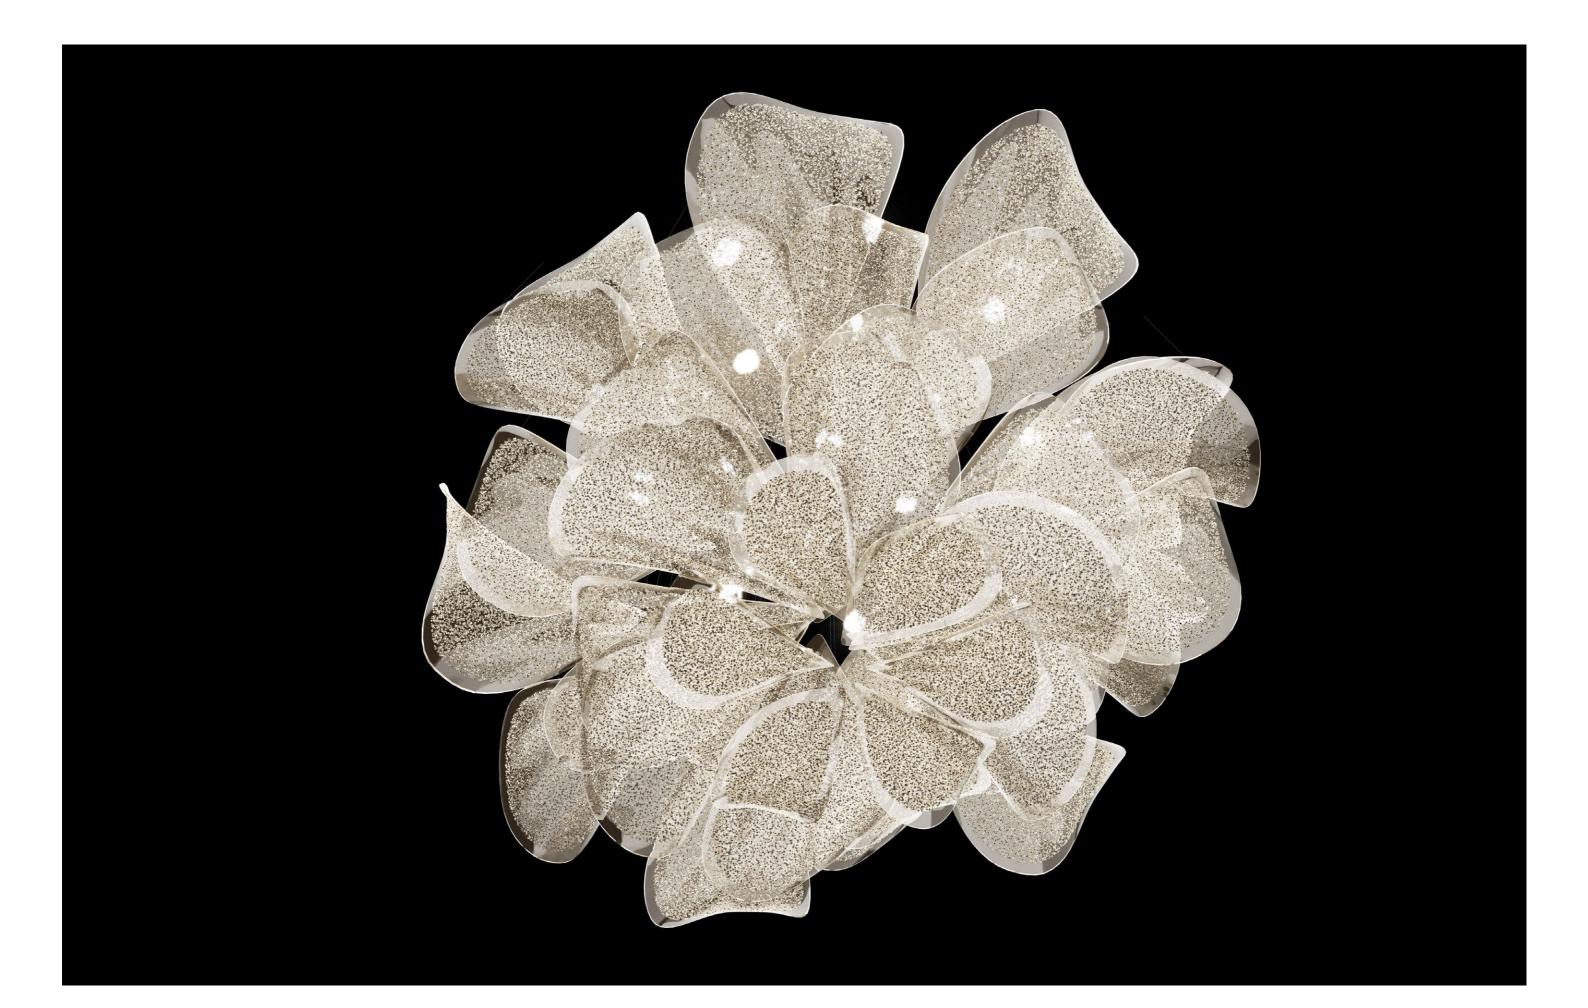

## A LA CARTE RESTAURANT

by Jana Ruzickova

Sketch / 21Z061-02 Dimensions metric / L 18 270 mm x W 6 170 mm x H 2 370 mm / OH 2 580 mm (without pendants) / OH 2 870 mm (with pendants) Glass / artistic hand-blown glass petals resembling the camellia flower 100 mm, 125 mm, 170 mm, 200 mm Color / sandblasted crystal clear with light golden metal coating Fixing / components are suspended on wires Light sources / LED downlights (main installation), LED internal lighting (pendants)