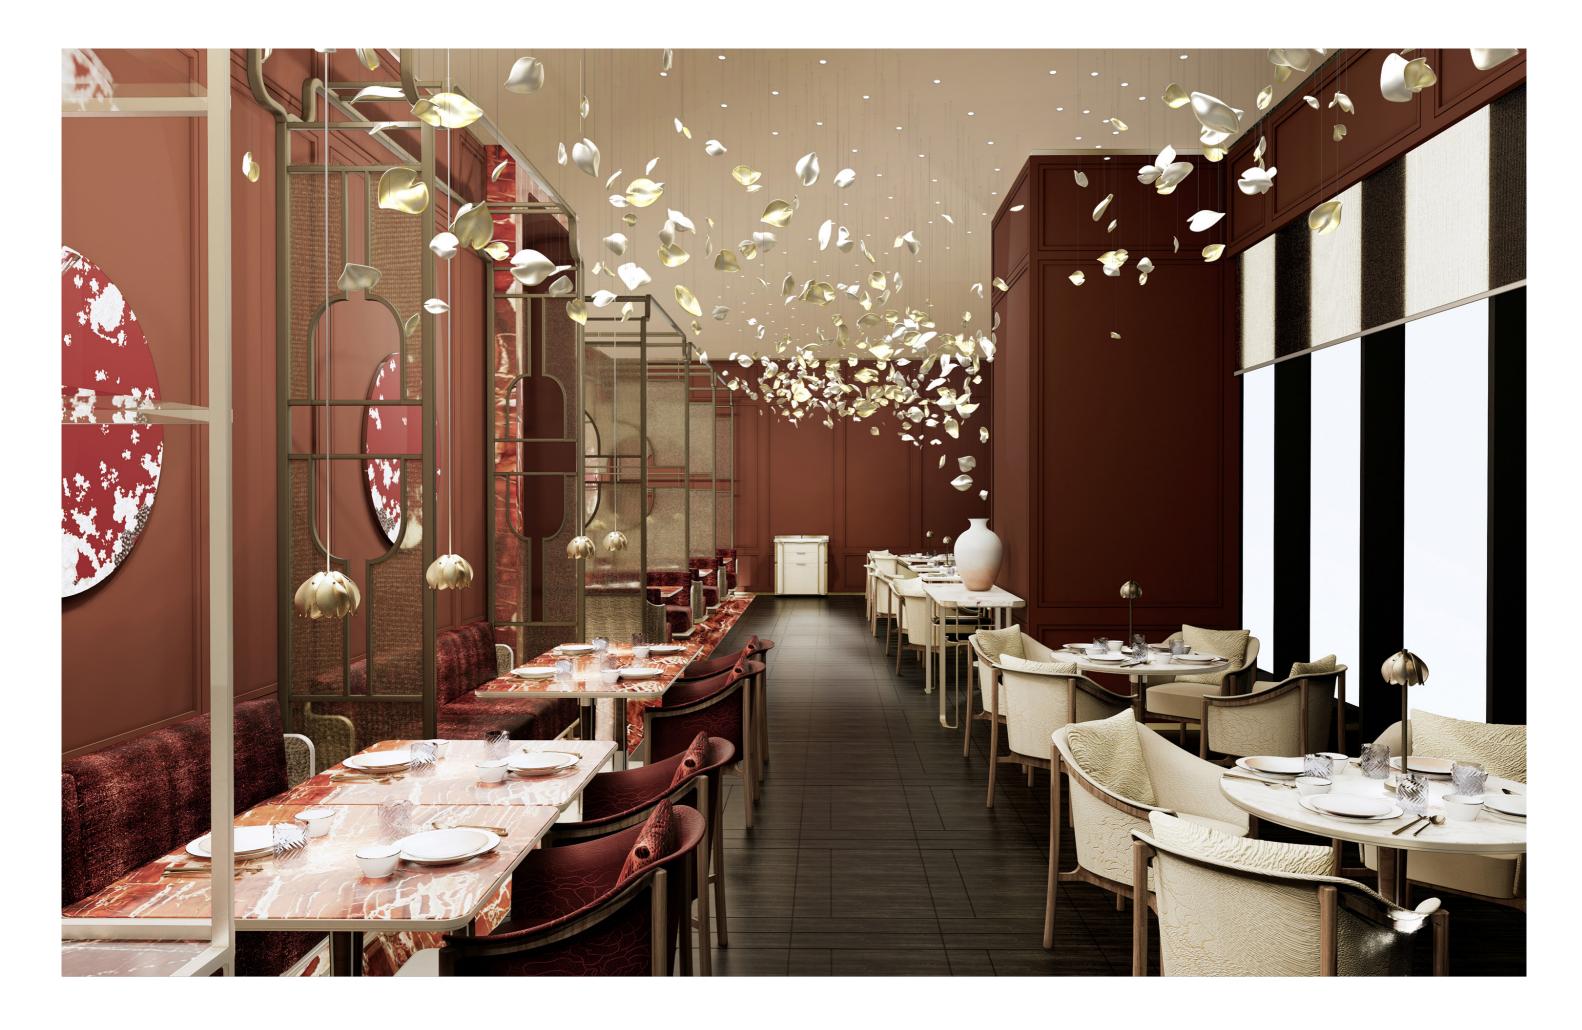

## A LA CARTE RESTAURANT

by Jana Ruzickova

Sketch / 21Z061-02 Dimensions metric / L 18 270 mm x W 6 170 mm x H 2 370 mm / OH 2 580 mm (without pendants) / OH 2 870 mm (with pendants) Glass / artistic hand-blown glass petals resembling the camellia flower 100 mm, 125 mm, 170 mm, 200 mm Color / sandblasted crystal clear with light golden metal coating Fixing / components are suspended on wires Light sources / LED downlights (main installation), LED internal lighting (pendants)

### Lasvit © 2021

Inspiration

Elevation indication