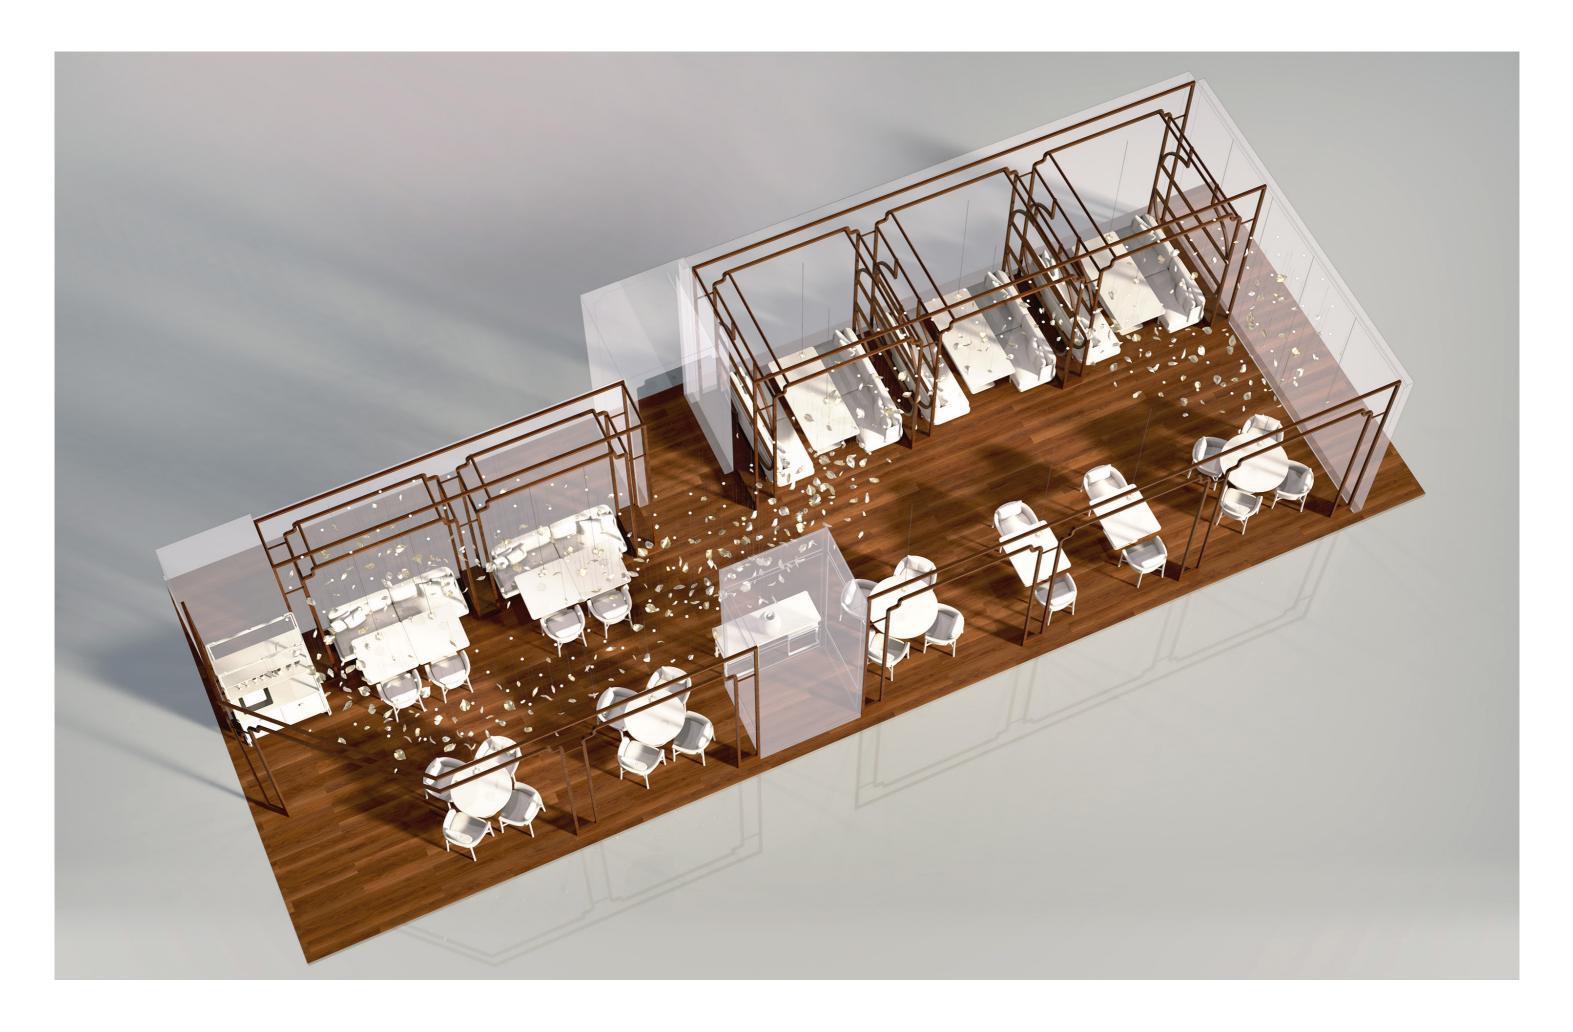

## A LA CARTE RESTAURANT

by Jana Ruzickova

Sketch / 21Z061-02 Dimensions metric / L 18 270 mm x W 6 170 mm x H 2 370 mm / OH 2 580 mm (without pendants) / OH 2 870 mm (with pendants) Glass / artistic hand-blown glass petals resembling the camellia flower 100 mm, 125 mm, 170 mm, 200 mm Color / sandblasted crystal clear with light golden metal coating Fixing / components are suspended on wires Light sources / LED downlights (main installation), LED internal lighting (pendants)

### LASVIT FOR DIAOYUTAI HOTEL QINGDAO

Component detail