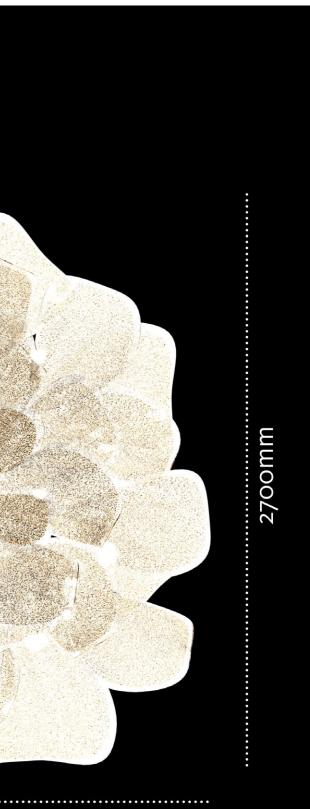

# VIP room "Peony"

by Stepan A. Gudev

Whey Suder

Design drawing No. / 21E099-00 Dimensions / L 2600mm x W 2700mm x OH 2150mm Glass / Slumped glass Fixing / Wires Light sources / LED downloads