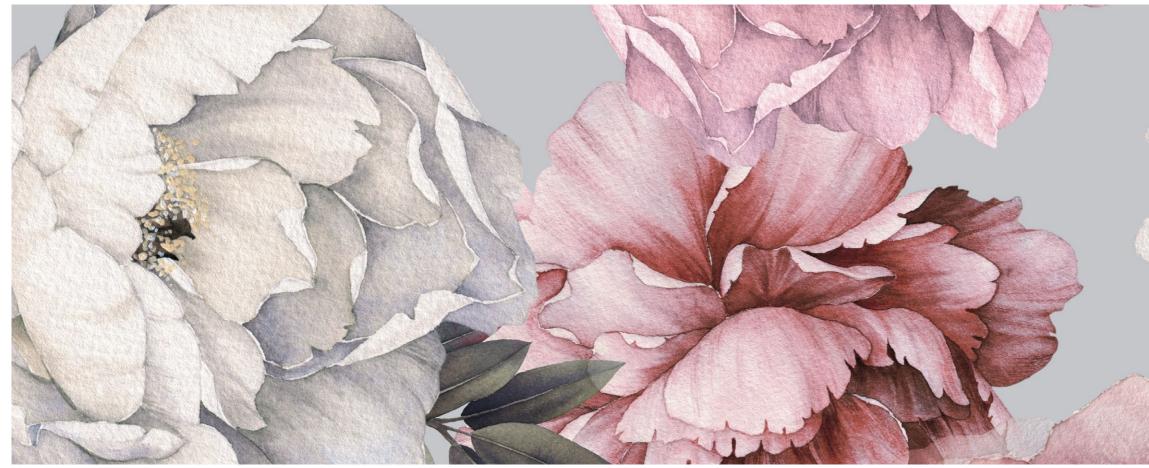

s Light sources / LED downlights (main installation), LED internal lighting (pendants)

### Lasvit © 2021



Inspiration























Elevation indication

### LASVIT FOR DIAOYUTAI HOTEL QINGDAO



Component detail

## TABLE LAMP

by Jana Ruzickova

Sketch / 21Z108-00 Dimensions metric / DIA 145 mm / DIA 124 mm metal base x H 265 mm Glass / artistic hand-blown glass petals resembling the camellia flower 100 mm Color / sandblasted crystal clear with light golden metal coating Fixing / components are fixed on metal construction Light sources / LED internal lighting

### Lasvit © 2021





# VIP room "Peony"

by Stepan A. Gudev

Whey Suder

Design drawing No. / 21E099-00 Dimensions / L 2600mm x W 2700mm x OH 2150mm Glass / Slumped glass Fixing / Wires Light sources / LED downloads





### Inspiration





### Interior imposing











11

2600mm





# LASVIT THANK YOU

© Lasvit 2021 All rights reserved. This publication or its parts may not be reproduced or shared in any form, including texts, photos and sketches without permission in writing from the copyright owner(s).