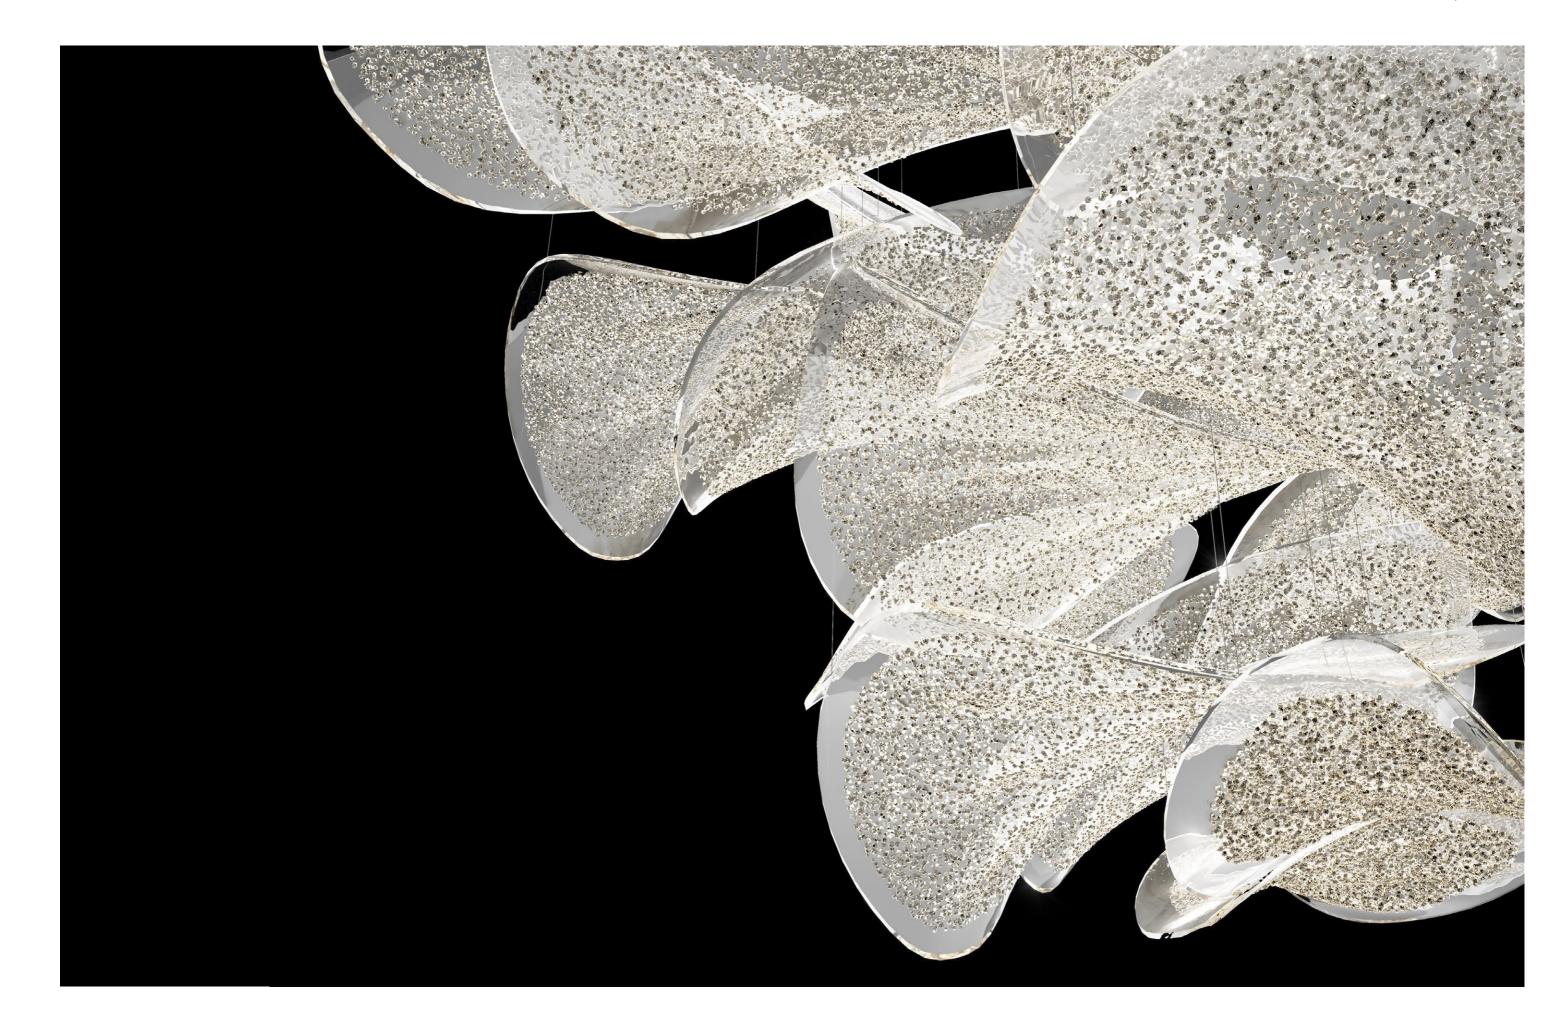

, LED internal lighting (pendants)

### Lasvit © 2021



Inspiration























Elevation indication

### LASVIT FOR DIAOYUTAI HOTEL QINGDAO



Component detail

## TABLE LAMP

by Jana Ruzickova

Sketch / 21Z108-00 Dimensions metric / DIA 145 mm / DIA 124 mm metal base x H 265 mm Glass / artistic hand-blown glass petals resembling the camellia flower 100 mm Color / sandblasted crystal clear with light golden metal coating Fixing / components are fixed on metal construction Light sources / LED internal lighting

### Lasvit © 2021





# VIP room "Peony"

by Stepan A. Gudev

Whey Suder

Design drawing No. / 21E099-00 Dimensions / L 2600mm x W 2700mm x OH 2150mm Glass / Slumped glass Fixing / Wires Light sources / LED downloads





### Inspiration





### Interior imposing











11

2600mm





# LASVIT THANK YOU

© Lasvit 2021 All rights reserved. This publication or its parts may not be reproduced or shared in any form, including texts, photos and sketches without permission in writing from the copyright owner(s).