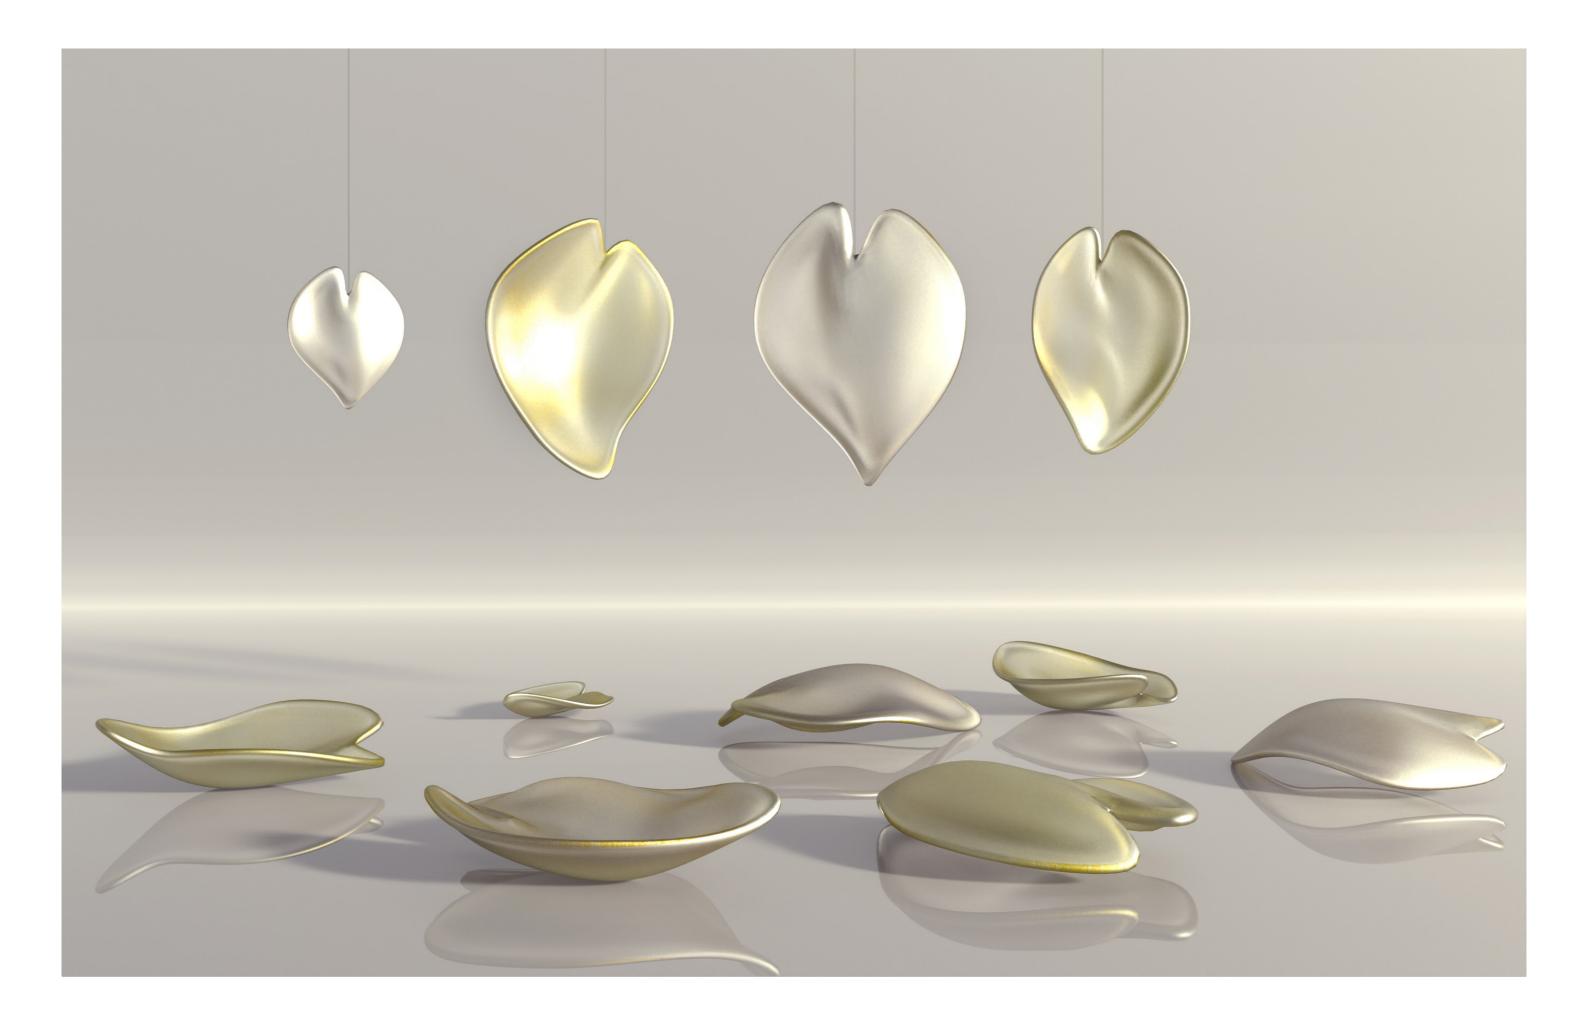

## A LA CARTE RESTAURANT

by Jana Ruzickova

Sketch / 21Z061-02 Dimensions metric / L 18 270 mm x W 6 170 mm x H 2 370 mm / OH 2 580 mm (without pendants) / OH 2 870 mm (with pendants) Glass / artistic hand-blown glass petals resembling the camellia flower 100 mm, 125 mm, 170 mm, 200 mm Color / sandblasted crystal clear with light golden metal coating Fixing / components are suspended on wires Light sources / LED downlights (main installation), LED internal lighting (pendants)

### Lasvit © 2021

Inspiration

Elevation indication