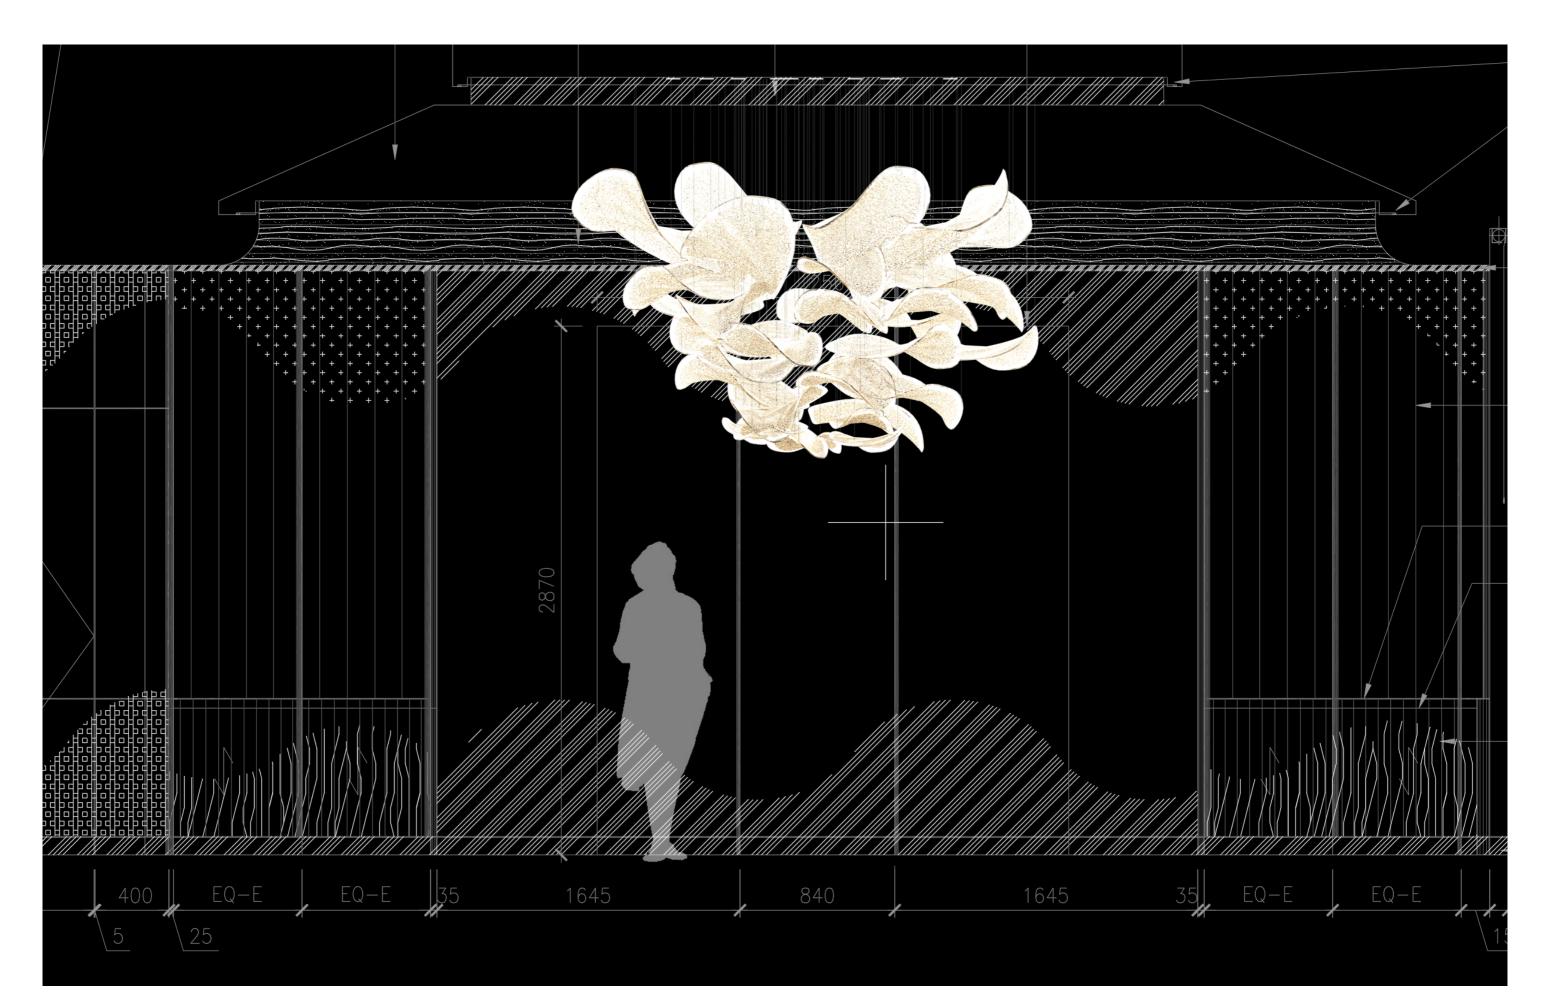

## A LA CARTE RESTAURANT

by Jana Ruzickova

Sketch / 21Z061-02 Dimensions metric / L 18 270 mm x W 6 170 mm x H 2 370 mm / OH 2 580 mm (without pendants) / OH 2 870 mm (with pendants) Glass / artistic hand-blown glass petals resembling the camellia flower 100 mm, 125 mm, 170 mm, 200 mm Color / sandblasted crystal clear with light golden metal coating Fixing / components are suspended on wires Light sources / LED downlights (main installation), LED internal lighting (pendants)

### LASVIT FOR DIAOYUTAI HOTEL QINGDAO

Component detail