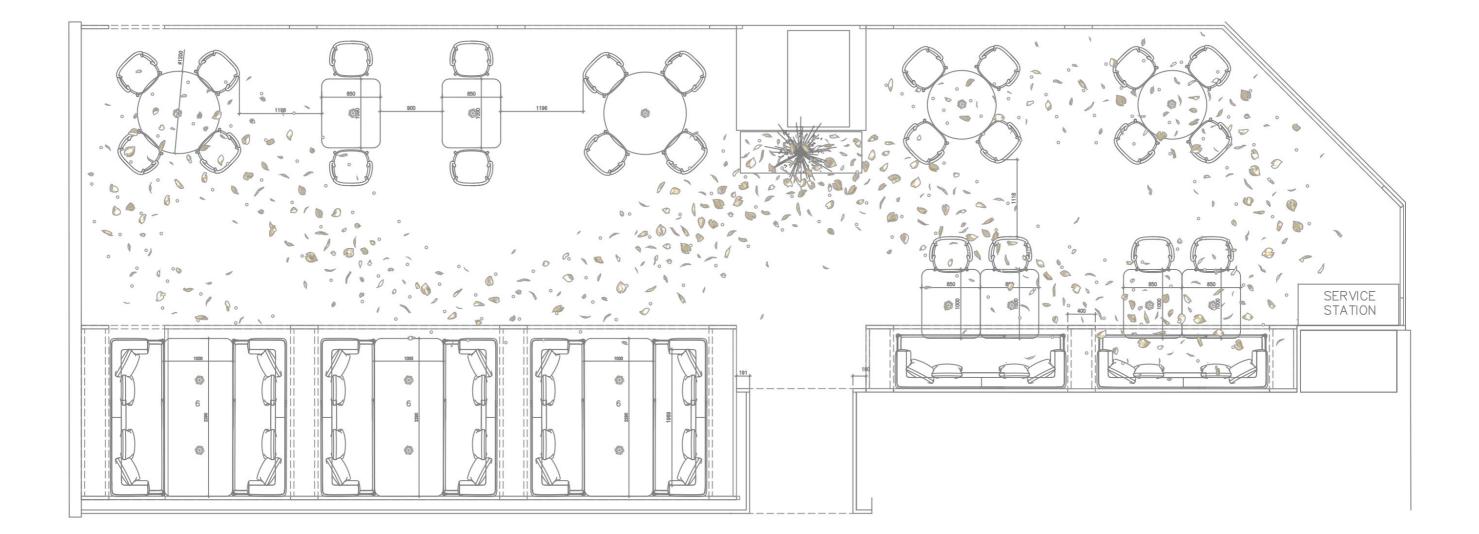

## A LA CARTE RESTAURANT

by Jana Ruzickova

Sketch / 21Z061-02 Dimensions metric / L 18 270 mm x W 6 170 mm x H 2 370 mm / OH 2 580 mm (without pendants) / OH 2 870 mm (with pendants) Glass / artistic hand-blown glass petals resembling the camellia flower 100 mm, 125 mm, 170 mm, 200 mm Color / sandblasted crystal clear with light golden metal coating Fixing / components are suspended on wires Light sources / LED downlights (main installation), LED internal lighting (pendants)

### LASVIT FOR DIAOYUTAI HOTEL QINGDAO

Component detail