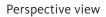

## A LA CARTE RESTAURANT

by Jana Ruzickova

Sketch / 21Z061-02 Dimensions metric / L 18 270 mm x W 6 170 mm x H 2 370 mm / OH 2 580 mm (without pendants) / OH 2 870 mm (with pendants) Glass / artistic hand-blown glass petals resembling the camellia flower 100 mm, 125 mm, 170 mm, 200 mm Color / sandblasted crystal clear with light golden metal coating Fixing / components are suspended on wires Light sources / LED downlights (main installation), LED internal lighting (pendants)

### Lasvit © 2021

Inspiration

Elevation indication