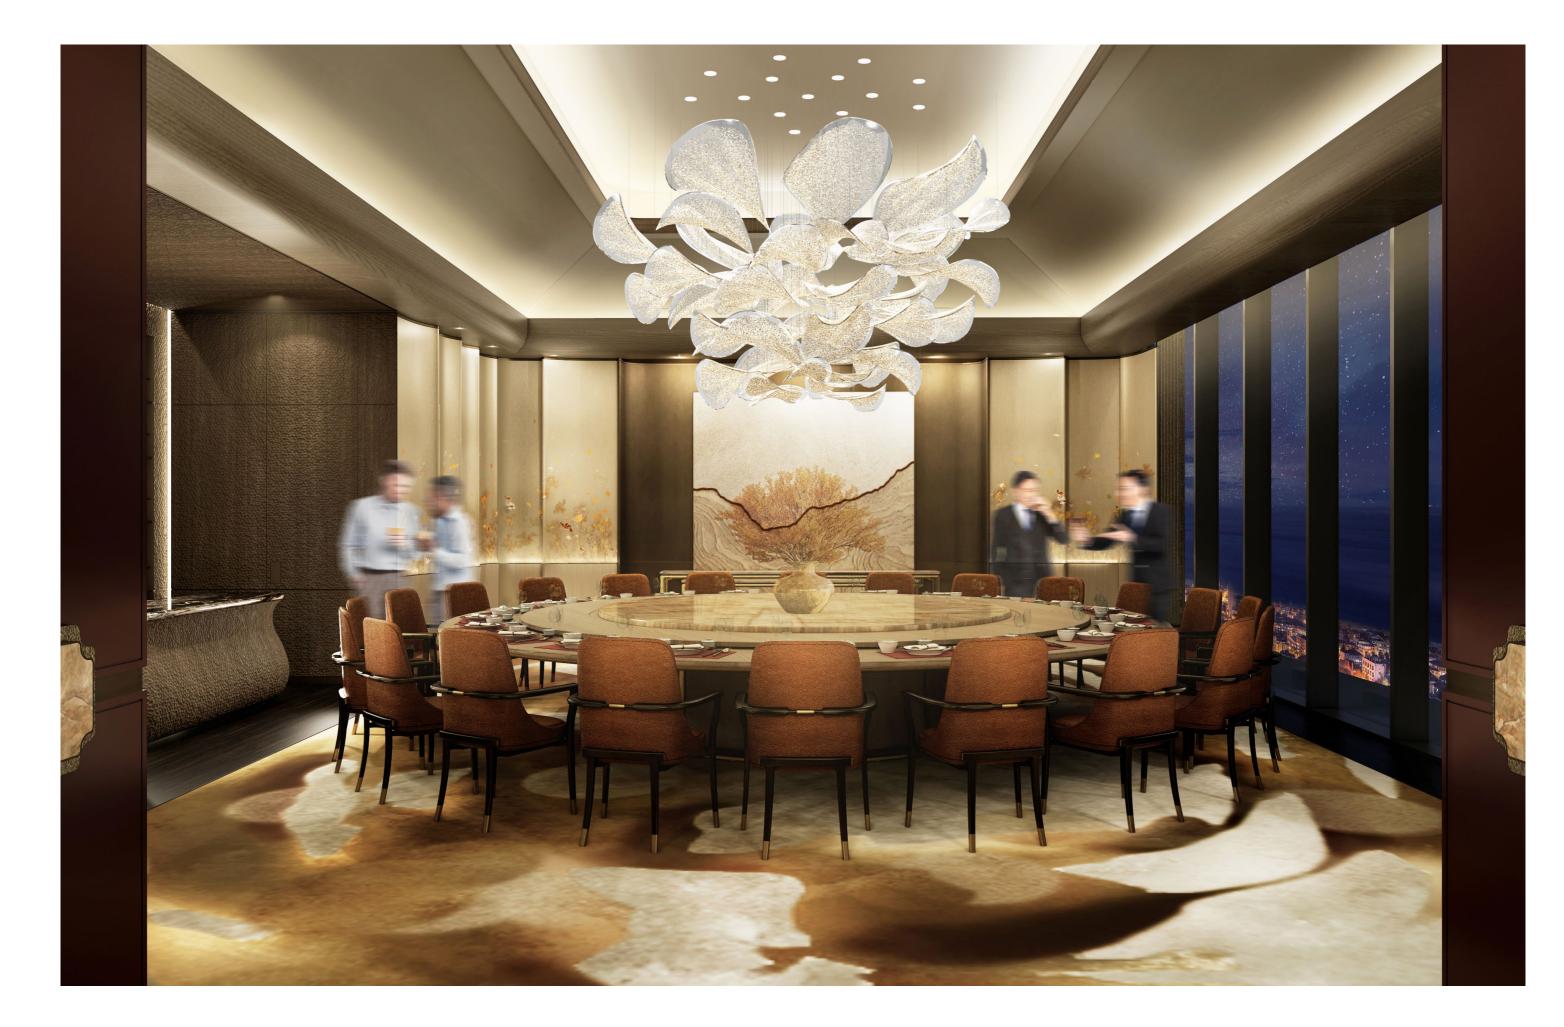

# VIP room "Peony"

by Stepan A. Gudev

Whey Suder

Design drawing No. / 21E099-00 Dimensions / L 2600mm x W 2700mm x OH 2150mm Glass / Slumped glass Fixing / Wires Light sources / LED downloads

### Interior imposing

11

2600mm