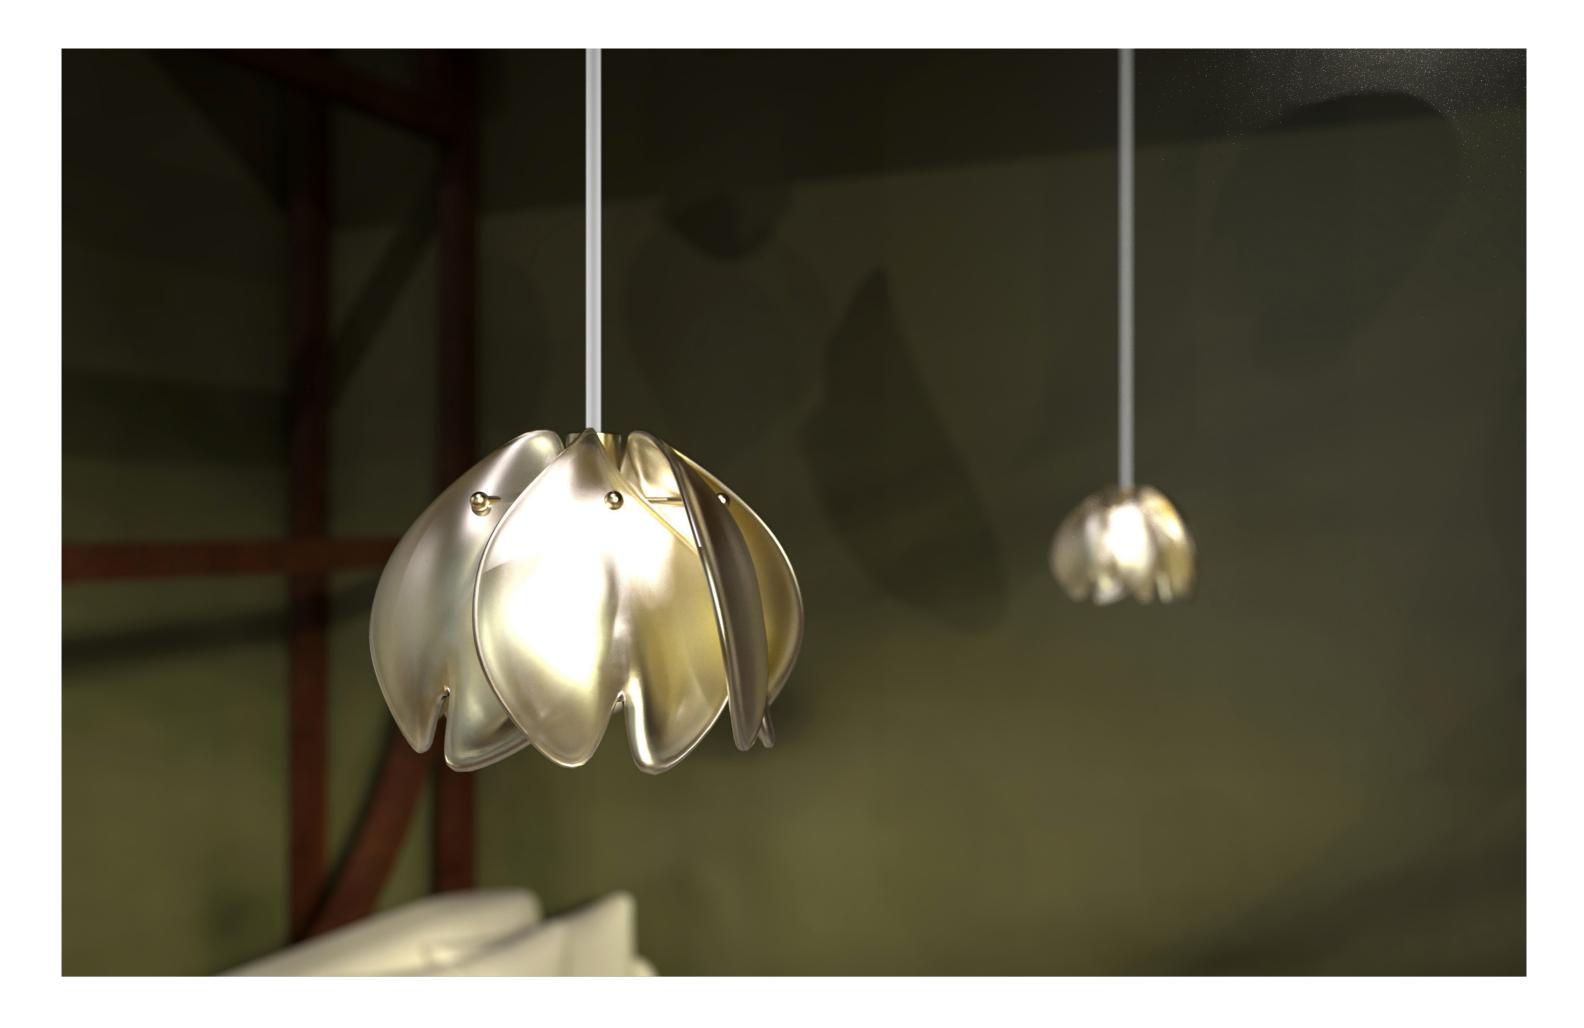

## A LA CARTE RESTAURANT

by Jana Ruzickova

Sketch / 21Z061-02 Dimensions metric / L 18 270 mm x W 6 170 mm x H 2 370 mm / OH 2 580 mm (without pendants) / OH 2 870 mm (with pendants) Glass / artistic hand-blown glass petals resembling the camellia flower 100 mm, 125 mm, 170 mm, 200 mm Color / sandblasted crystal clear with light golden metal coating Fixing / components are suspended on wires Light sources / LED downlights (main installation), LED internal lighting (pendants)

### LASVIT FOR DIAOYUTAI HOTEL QINGDAO

Component detail