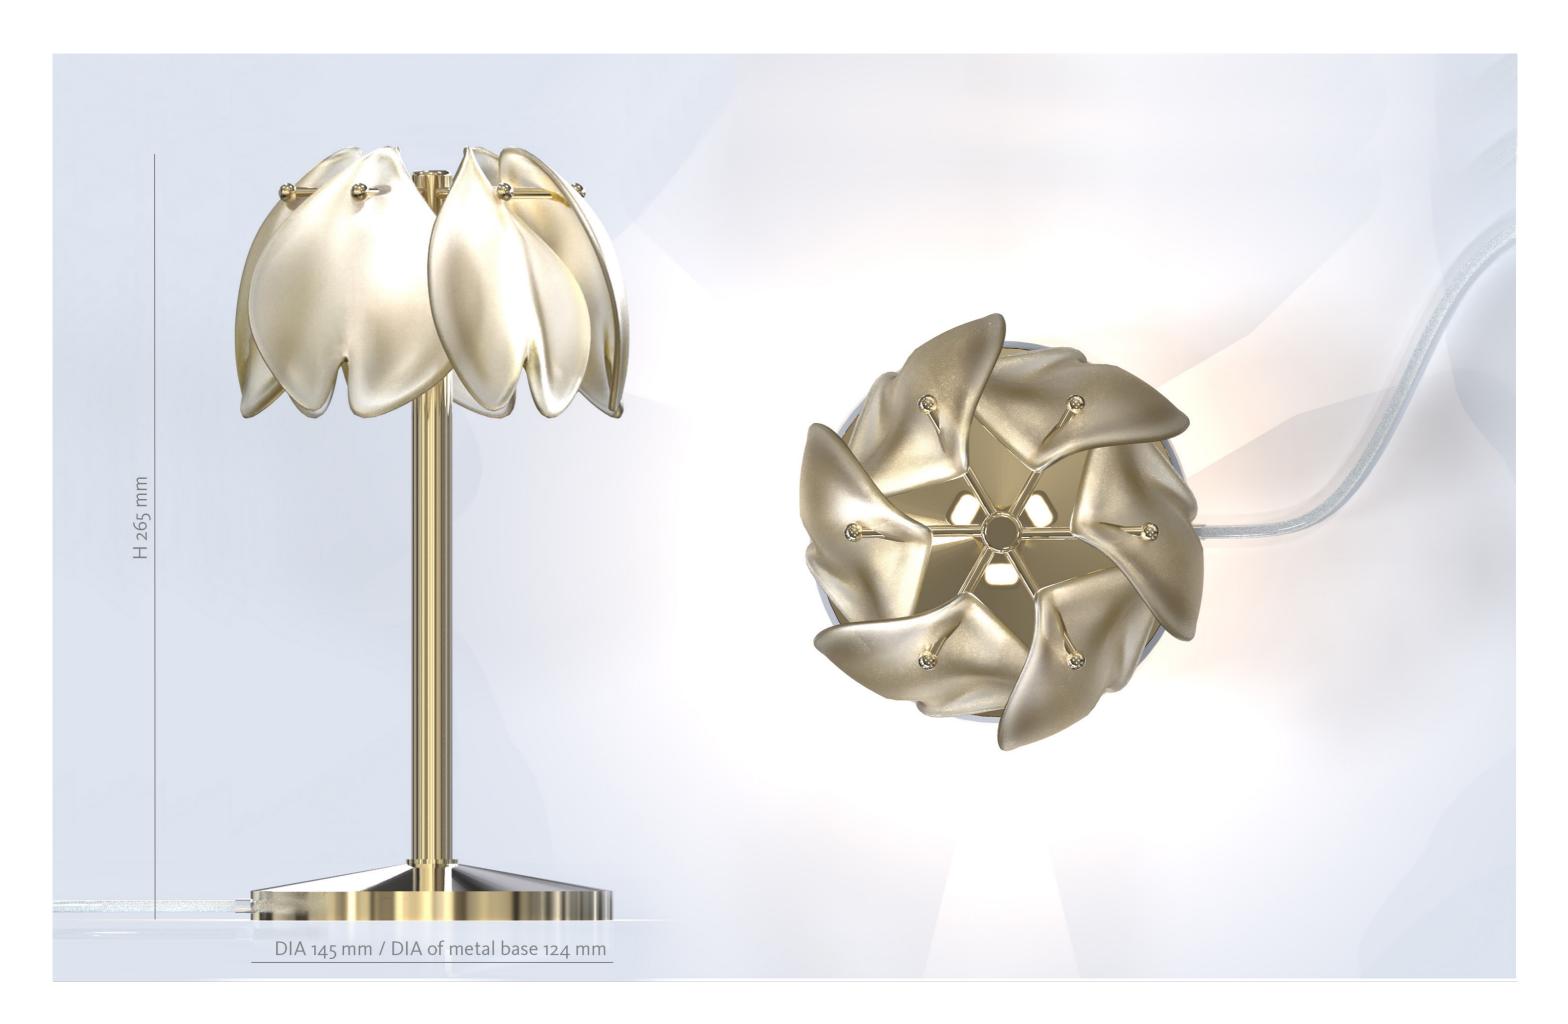

## TABLE LAMP

by Jana Ruzickova

Sketch / 21Z108-00 Dimensions metric / DIA 145 mm / DIA 124 mm metal base x H 265 mm Glass / artistic hand-blown glass petals resembling the camellia flower 100 mm Color / sandblasted crystal clear with light golden metal coating Fixing / components are fixed on metal construction Light sources / LED internal lighting

### Lasvit © 2021