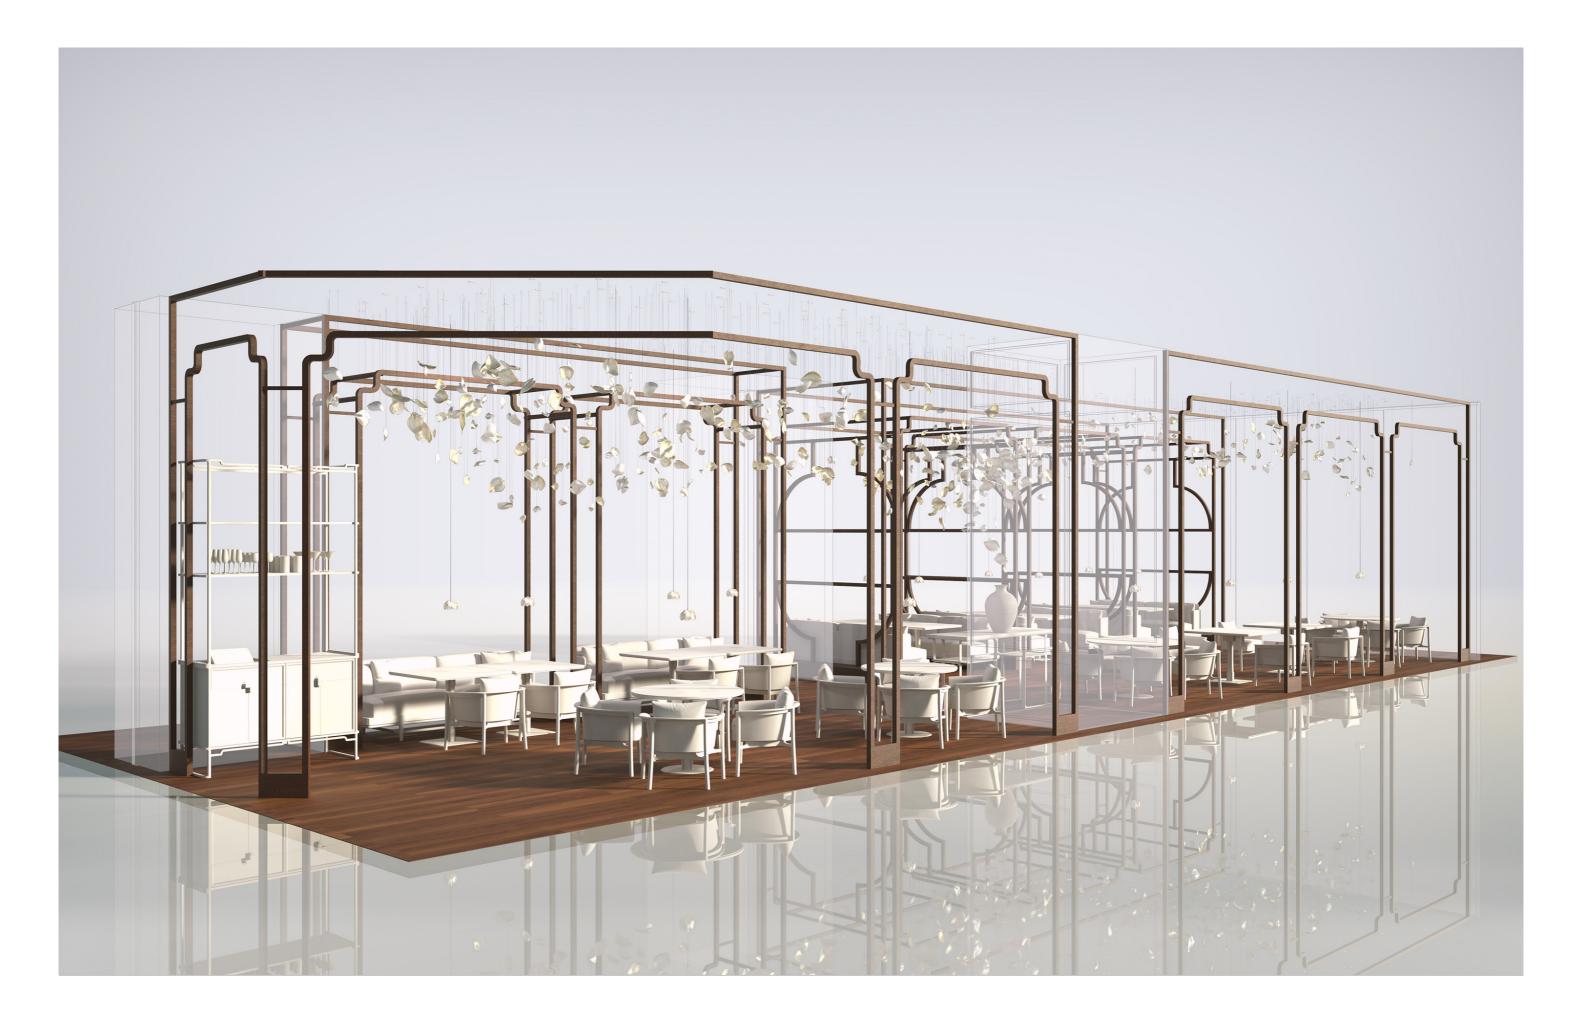

## A LA CARTE RESTAURANT

by Jana Ruzickova

Sketch / 21Z061-02 Dimensions metric / L 18 270 mm x W 6 170 mm x H 2 370 mm / OH 2 580 mm (without pendants) / OH 2 870 mm (with pendants) Glass / artistic hand-blown glass petals resembling the camellia flower 100 mm, 125 mm, 170 mm, 200 mm Color / sandblasted crystal clear with light golden metal coating Fixing / components are suspended on wires Light sources / LED downlights (main installation), LED internal lighting (pendants)

### LASVIT FOR DIAOYUTAI HOTEL QINGDAO

Component detail