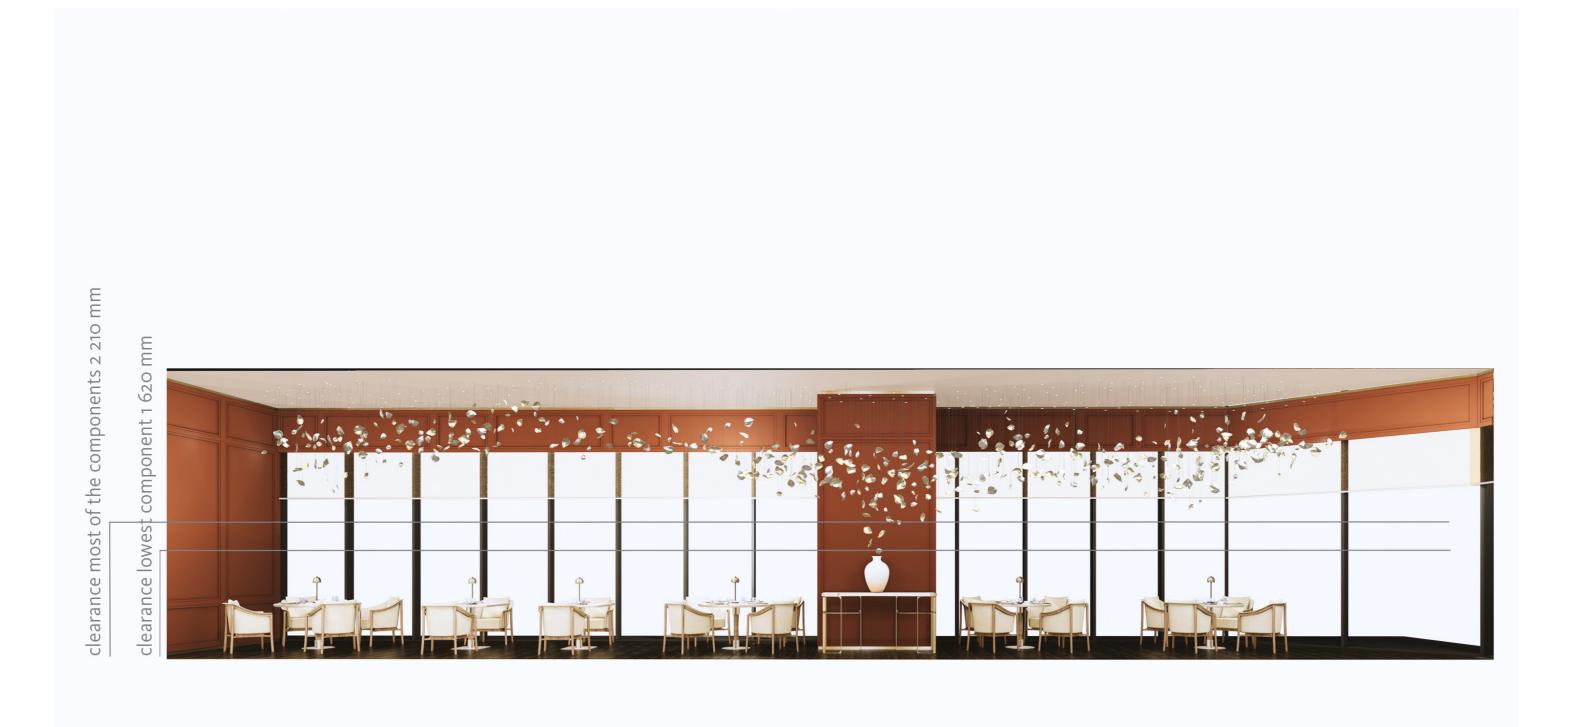

## A LA CARTE RESTAURANT

by Jana Ruzickova

Sketch / 21Z061-02 Dimensions metric / L 18 270 mm x W 6 170 mm x H 2 370 mm / OH 2 580 mm (without pendants) / OH 2 870 mm (with pendants) Glass / artistic hand-blown glass petals resembling the camellia flower 100 mm, 125 mm, 170 mm, 200 mm Color / sandblasted crystal clear with light golden metal coating Fixing / components are suspended on wires Light sources / LED downlights (main installation), LED internal lighting (pendants)

### Lasvit © 2021

Inspiration

Elevation indication