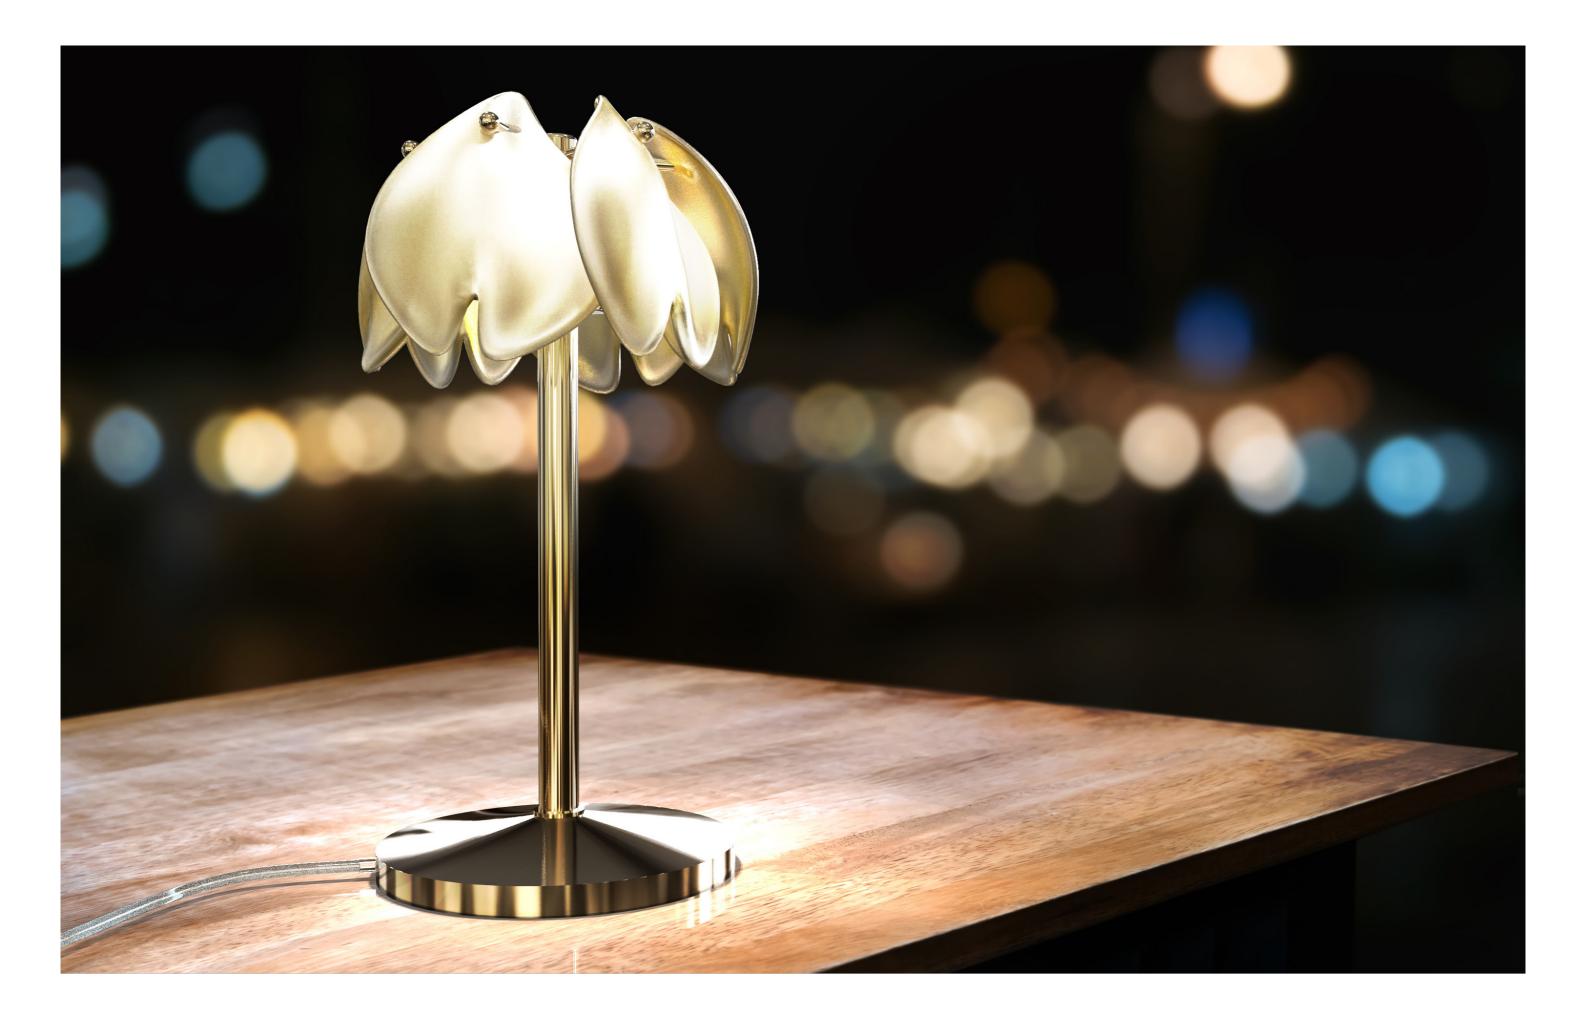

## TABLE LAMP

by Jana Ruzickova

Sketch / 21Z108-00 Dimensions metric / DIA 145 mm / DIA 124 mm metal base x H 265 mm Glass / artistic hand-blown glass petals resembling the camellia flower 100 mm Color / sandblasted crystal clear with light golden metal coating Fixing / components are fixed on metal construction Light sources / LED internal lighting

### Lasvit © 2021