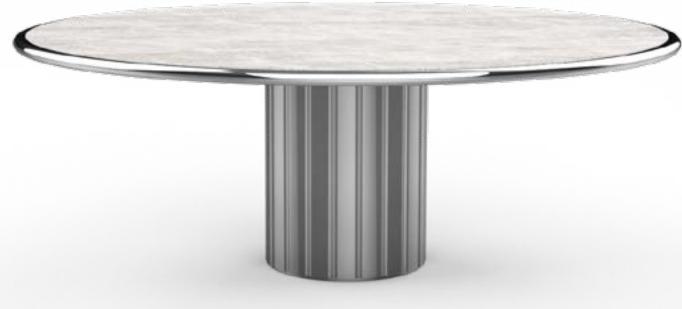

#### THE DINING ROOM | FF&E FURNITURE BOARD

CUSTOM TABLE, BY STUDIO MUNGE

PRYOR CONSOLE, BY CASTE

PLATNER ARMCHAIR, BY KNOLL

THANK YOU!