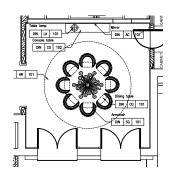

## EDGEHILL RESIDENCE

FF&E CONCEPT PRESENTATION - JULY 12TH, 2021



### WE DO MORE THAN INTERIOR DESIGN.

We think beyond walls and floors and imagine the shared experience.

#### WE CREATE MORE THAN PRETTY PICTURES.

Studio Munge creates the energy that audiences respond to and brings businesses to life.

Since 1997, we have been positively impacting the communities and cities we design in.

## WE IMAGINE EXCITING SPACES.

Spaces that people want to be a part of. We have a keen insight, foresight, and passion for the flow of design that brings a space to life.

# FIRST LEVEL

LEVEL1 - DINING ROOM





#### THE DINING ROOM | FF&E DESIGN CONCEPT















#### THE DINING ROOM | FF&E FURNITURE BOARD













CUSTOM TABLE, BY STUDIO MUNGE

PRYOR CONSOLE, BY CASTE

PLATNER ARMCHAIR, BY KNOLL

THANK YOU!