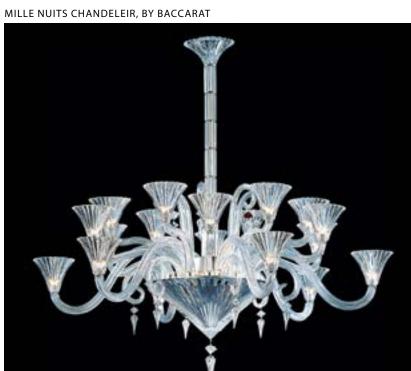

#### THE DINING ROOM | FF&E FURNITURE BOARD

CUSTOM TABLE, BY STUDIO MUNGE

PRYOR CONSOLE, BY CASTE

PLATNER ARMCHAIR, BY KNOLL

THANK YOU!