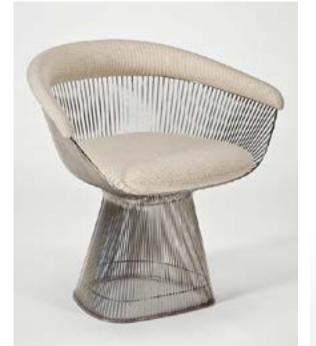

#### THE DINING ROOM | FF&E FURNITURE BOARD

CUSTOM TABLE, BY STUDIO MUNGE

PRYOR CONSOLE, BY CASTE

PLATNER ARMCHAIR, BY KNOLL

THANK YOU!