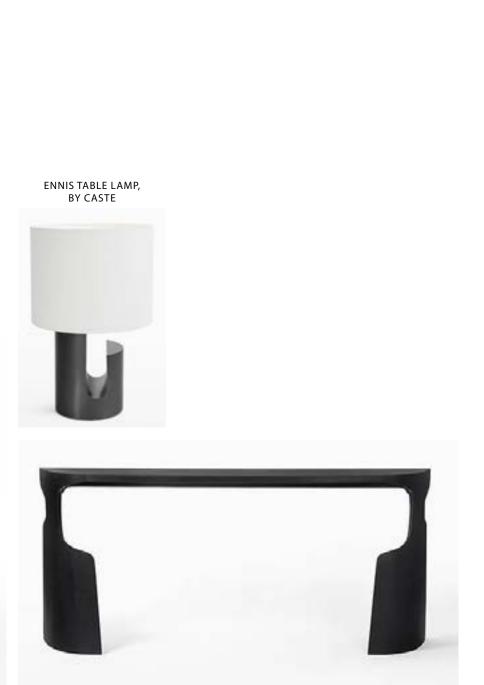

#### THE DINING ROOM | FF&E FURNITURE BOARD

CUSTOM TABLE, BY STUDIO MUNGE

PRYOR CONSOLE, BY CASTE

PLATNER ARMCHAIR, BY KNOLL

THANK YOU!