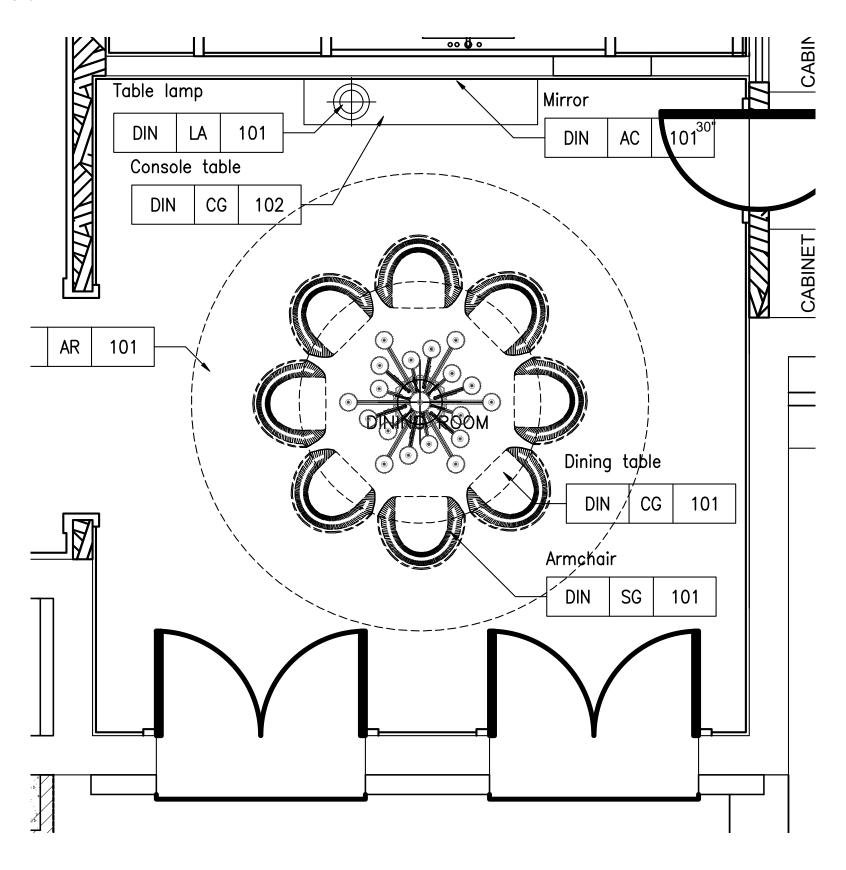

## EDGEHILL RESIDENCE

FF&E CONCEPT PRESENTATION - JULY 12TH, 2021



### WE DO MORE THAN INTERIOR DESIGN.

We think beyond walls and floors and imagine the shared experience.

#### WE CREATE MORE THAN PRETTY PICTURES.

Studio Munge creates the energy that audiences respond to and brings businesses to life.

Since 1997, we have been positively impacting the communities and cities we design in.

## WE IMAGINE EXCITING SPACES.

Spaces that people want to be a part of. We have a keen insight, foresight, and passion for the flow of design that brings a space to life.

# FIRST LEVEL

LEVEL1 - DINING ROOM





#### THE DINING ROOM | FF&E DESIGN CONCEPT















#### THE DINING ROOM | FF&E FURNITURE BOARD













CUSTOM TABLE, BY STUDIO MUNGE

PRYOR CONSOLE, BY CASTE

PLATNER ARMCHAIR, BY KNOLL

THANK YOU!