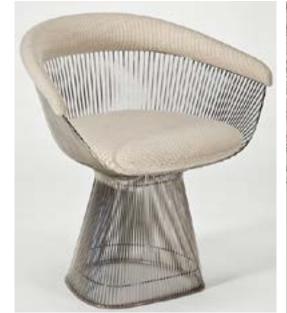

#### THE DINING ROOM | FF&E FURNITURE BOARD

CUSTOM TABLE, BY STUDIO MUNGE

PRYOR CONSOLE, BY CASTE

PLATNER ARMCHAIR, BY KNOLL

THANK YOU!