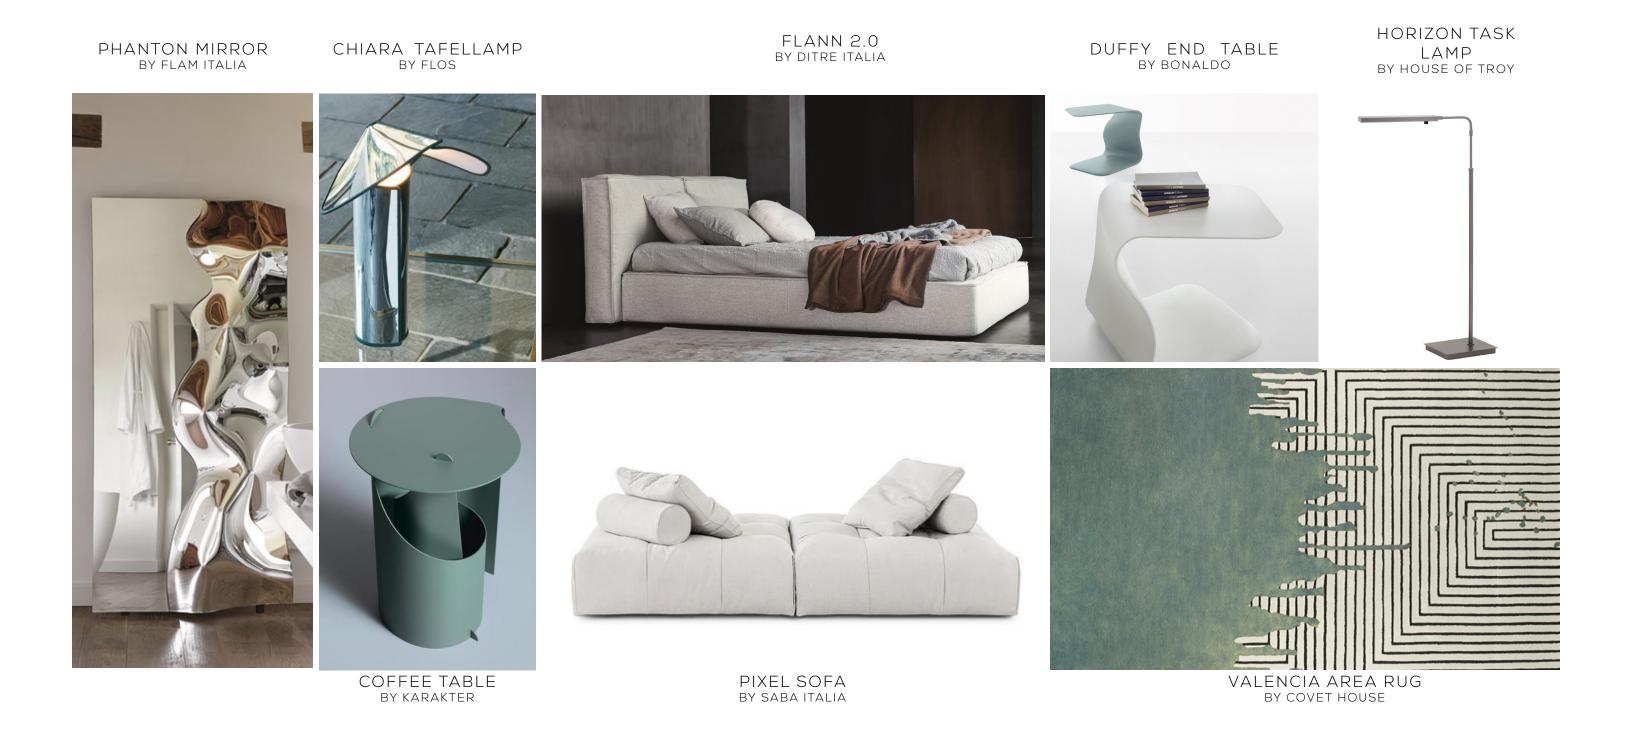

# 'HIS' BEDROOM | FF&E CONCEPT

'HIS' BEDROOM | FF&E CONCEPT

SIDE TABLE BY BONALDO

AGATHA BOTANICAL RUG BY RUG SOCIETY

### SCALA ROUND

### HORIZON TASK LAMP BY HOUSE OF TROY

BUBBLE SOFA BY ROCHE BOBOIS

<u>S</u>M