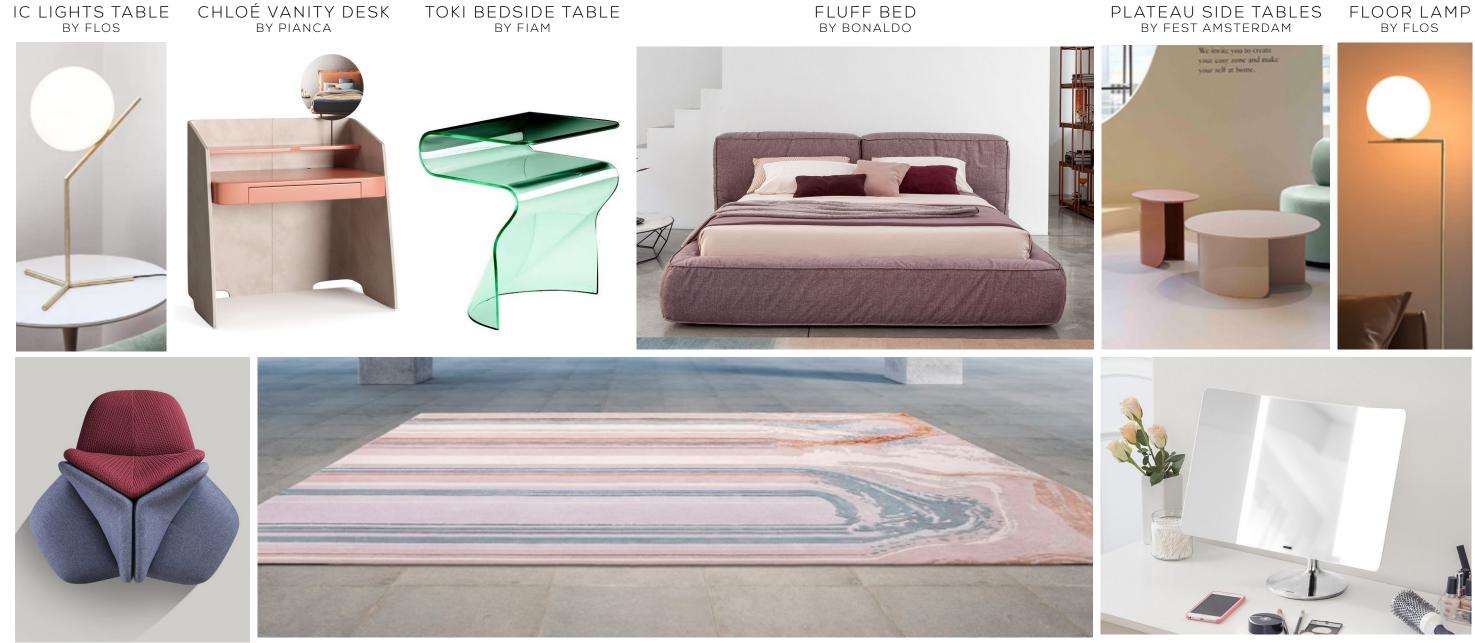

### 'HER'S' BEDROOM | FF&E CONCEPT - REFERENCES

BOTERA ARMCHAIR BY MINIFORMS

AURA I HAND TUFTED AREA RUG BY TAI PING

SIMPLEHUMAN WIDE-VIEW SENSOR MAKEUP MIRROR BY DILLARDS