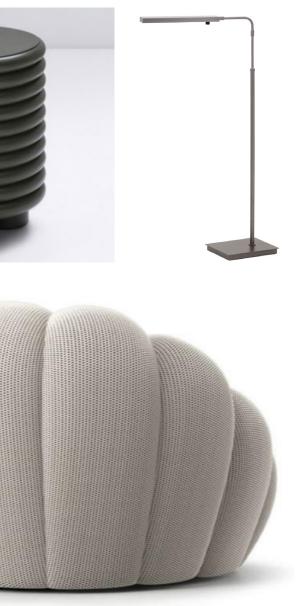

### 'HER'S' BEDROOM | FF&E CONCEPT - REFERENCES

BOTERA ARMCHAIR BY MINIFORMS

AURA I HAND TUFTED AREA RUG BY TAI PING

SIMPLEHUMAN WIDE-VIEW SENSOR MAKEUP MIRROR BY DILLARDS