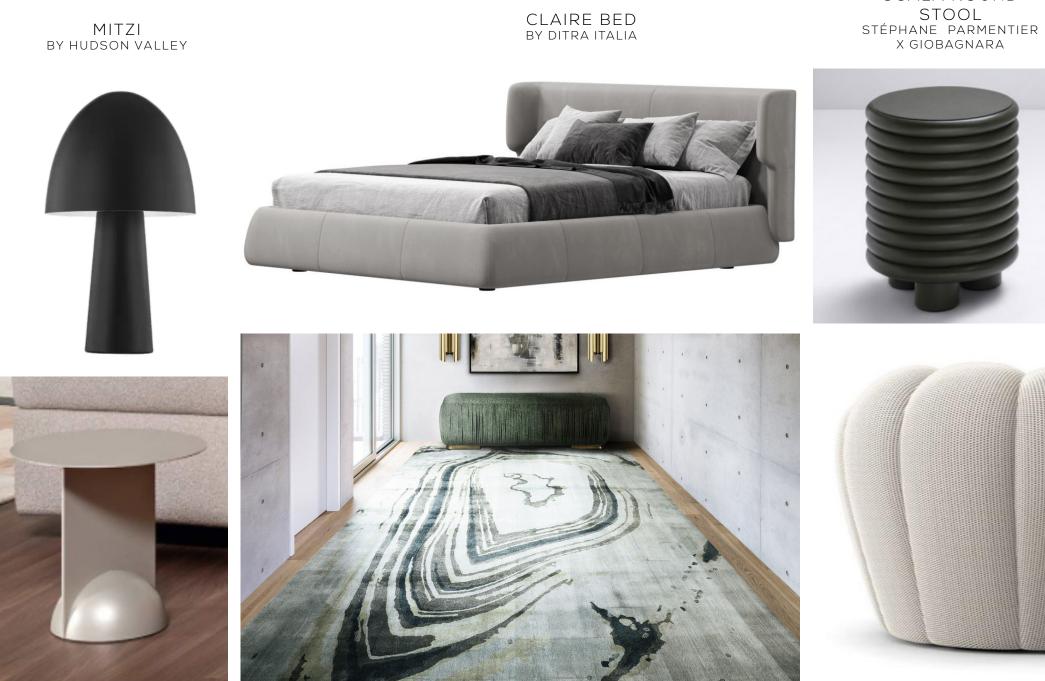

# 'HIS' BEDROOM | FF&E CONCEPT

'HIS' BEDROOM | FF&E CONCEPT

SIDE TABLE BY BONALDO

AGATHA BOTANICAL RUG BY RUG SOCIETY

### SCALA ROUND

### HORIZON TASK LAMP BY HOUSE OF TROY

BUBBLE SOFA BY ROCHE BOBOIS

<u>S</u>M