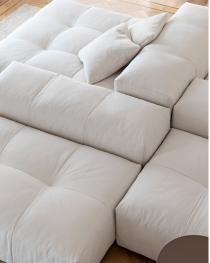

LAN FROM SCHEMATIC PRESENTATION FOR REFERENCE





'HER'S' BEDROOM | FF&E CONCEPT - TWO OPTIONS COMPARSION











OPTION B





## 'HER'S' BEDROOM I FF&E CONCEPT - OPTION A













## 'HER'S' BEDROOM | FF&E CONCEPT - OPTION B















### 'HER'S' BEDROOM | FF&E CONCEPT - REFERENCES



BOTERA ARMCHAIR BY MINIFORMS

AURA I HAND TUFTED AREA RUG BY TAI PING

SIMPLEHUMAN WIDE-VIEW SENSOR MAKEUP MIRROR BY DILLARDS



## 'HIS' BEDROOM | FF&E CONCEPT - FLOOR PLAN







# 'HIS' BEDROOM | FF&E CONCEPT





'HIS' BEDROOM | FF&E CONCEPT



SIDE TABLE BY BONALDO

AGATHA BOTANICAL RUG BY RUG SOCIETY

### SCALA ROUND

### HORIZON TASK LAMP BY HOUSE OF TROY



BUBBLE SOFA BY ROCHE BOBOIS

<u>S</u>M

### 'HIS' BEDROOM | FF&E CONCEPT - FLOOR PLAN







# "HIS' BEDROOM | FF&E CONCEPT















### ""HIS' BEDROOM | FF&E CONCEPT



15 -



# THANK YOU!