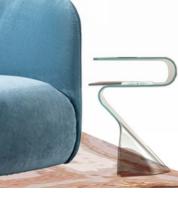

# 'HIS' BEDROOM | FF&E CONCEPT

'HIS' BEDROOM | FF&E CONCEPT

SIDE TABLE BY BONALDO

AGATHA BOTANICAL RUG BY RUG SOCIETY