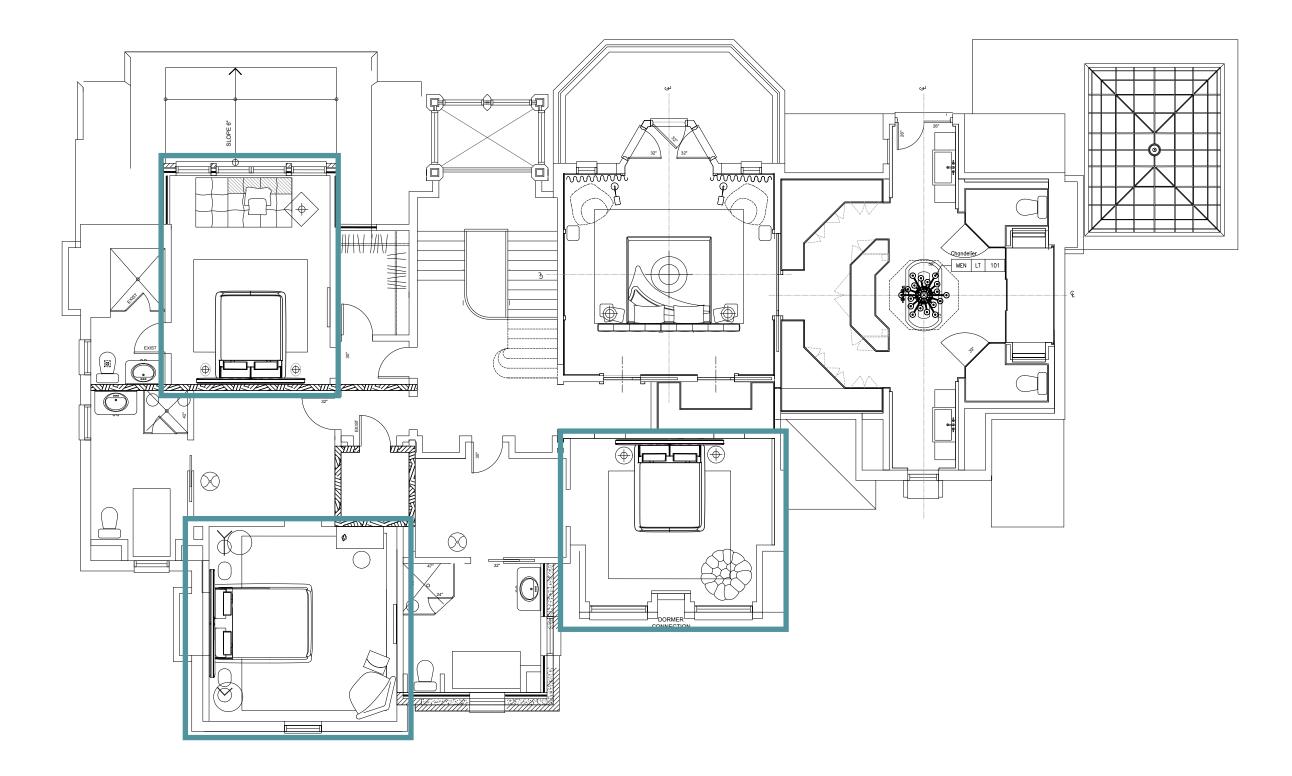

# SECOND LEVEL

100% FF&E CONCEPT PRESENTATION - JULY 12TH, 2021

LEVEL2

- 'HERS' TEEN BEDROOM
- 'HIS' TEEN BEDROOM A
- 'HIS' TEEN BEDROOM B

**SECOND LEVEL** | FLOOR PLAN FROM SCHEMATIC PRESENTATION FOR REFERENCE