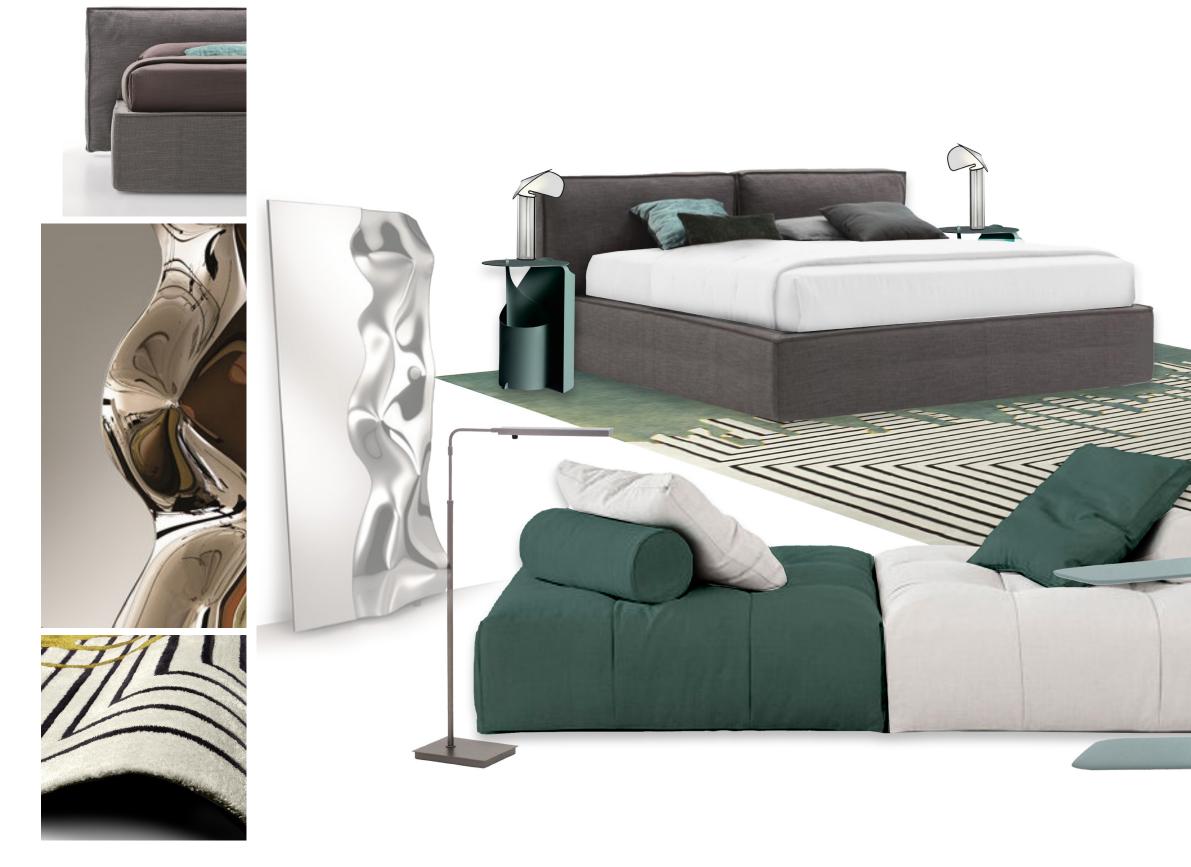

# 'HIS' BEDROOM | FF&E CONCEPT

'HIS' BEDROOM | FF&E CONCEPT

SIDE TABLE BY BONALDO

AGATHA BOTANICAL RUG BY RUG SOCIETY

### SCALA ROUND

### HORIZON TASK LAMP BY HOUSE OF TROY

BUBBLE SOFA BY ROCHE BOBOIS

<u>S</u>M