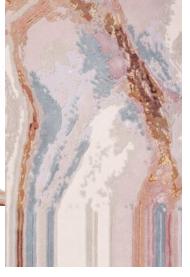

### 'HER'S' BEDROOM | FF&E CONCEPT - REFERENCES

BOTERA ARMCHAIR BY MINIFORMS

AURA I HAND TUFTED AREA RUG BY TAI PING

SIMPLEHUMAN WIDE-VIEW SENSOR MAKEUP MIRROR BY DILLARDS