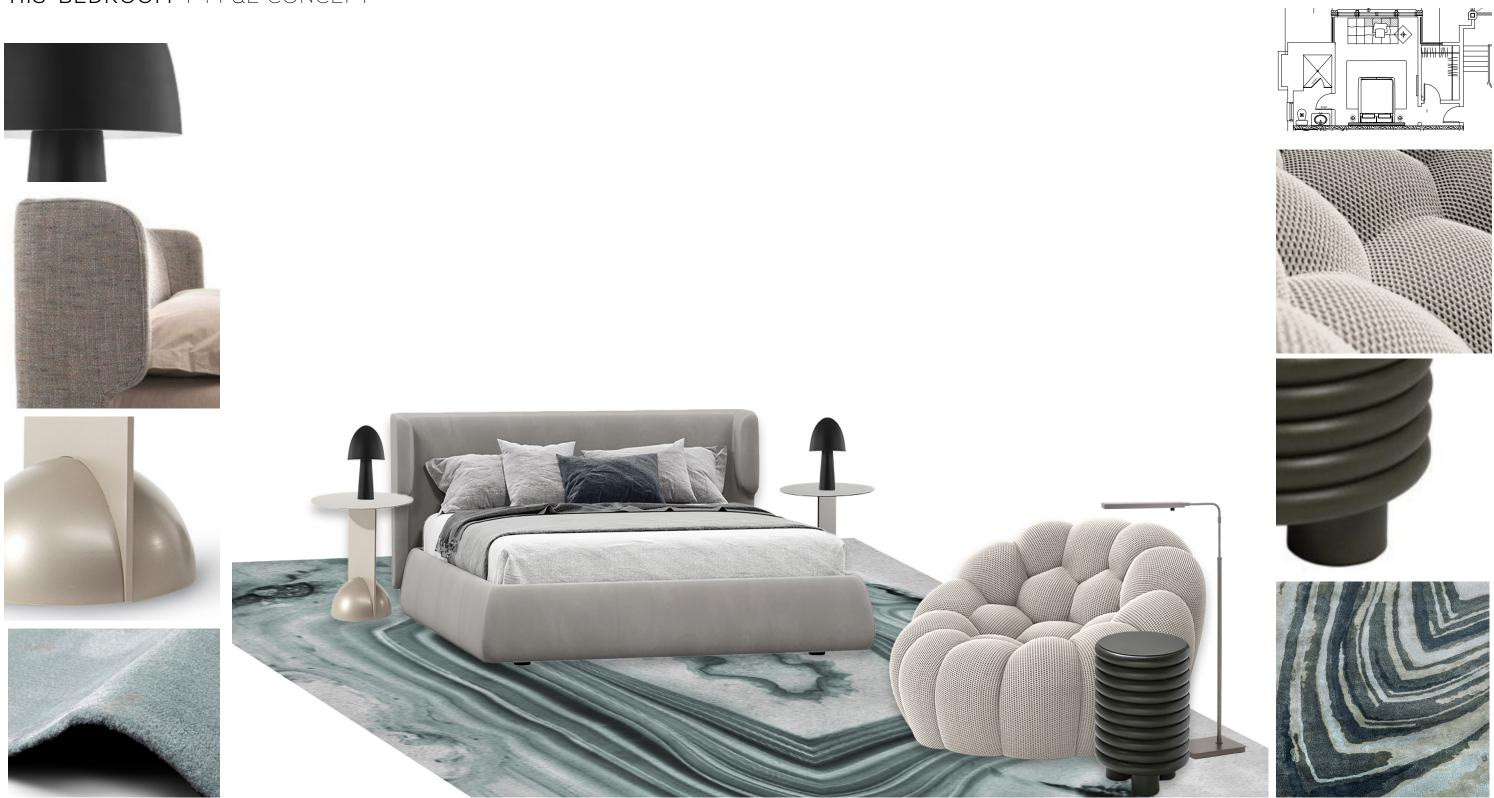

# 'HIS' BEDROOM | FF&E CONCEPT

'HIS' BEDROOM | FF&E CONCEPT

SIDE TABLE BY BONALDO

AGATHA BOTANICAL RUG BY RUG SOCIETY

### SCALA ROUND

### HORIZON TASK LAMP BY HOUSE OF TROY

BUBBLE SOFA BY ROCHE BOBOIS

<u>S</u>M