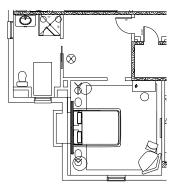

ht, and passion for the flow of design that brings a space to life.



## FIRST LEVEL

LEVEL1 - DINING ROOM



#### THE DINING ROOM | FF&E LAYOUT



5

EDGEHILL RESIDENCE  $\underline{SM}$ 



## THE DINING ROOM | FF&E DESIGN CONCEPT









### THE DINING ROOM | FF&E FURNITURE BOARD



MILLE NUITS CHANDELEIR, BY BACCARAT

PLATNER ARMCHAIR, BY KNOLL

CUSTOM TABLE, BY STUDIO MUNGE

7



ENNIS TABLE LAMP, BY CASTE





PRYOR CONSOLE, BY CASTE



# SECOND LEVEL

100% FF&E CONCEPT PRESENTATION - JULY 12TH, 2021

LEVEL2

- 'HERS' TEEN BEDROOM
- 'HIS' TEEN BEDROOM A
- 'HIS' TEEN BEDROOM B



**SECOND LEVEL** | FLOOR PLAN FROM SCHEMATIC PRESENTATION FOR REFERENCE





'HER'S' BEDROOM | FF&E CONCEPT - TWO OPTIONS COMPARSION











OPTION B





## 'HER'S' BEDROOM I FF&E CONCEPT - OPTION A













## 'HER'S' BEDROOM | FF&E CONCEPT - OPTION B



11 -













#### 'HER'S' BEDROOM | FF&E CONCEPT - REFERENCES



BOTERA ARMCHAIR BY MINIFORMS

AURA I HAND TUFTED AREA RUG BY TAI PING

SIMPLEHUMAN WIDE-VIEW SENSOR MAKEUP MIRROR BY DILLARDS



### 'HIS' BEDROOM | FF&E CONCEPT - FLOOR PLAN



13 —





### 'HIS' BEDROOM | FF&E CONCEPT





'HIS' BEDROOM | FF&E CONCEPT



SIDE TABLE BY BONALDO

AGATHA BOTANICAL RUG BY RUG SOCIETY

#### SCALA ROUND

### HORIZON TASK LAMP BY HOUSE OF TROY



BUBBLE SOFA BY ROCHE BOBOIS

### 'HIS' BEDROOM | FF&E CONCEPT - FLOOR PLAN







## "HIS' BEDROOM | FF&E CONCEPT















#### ""HIS' BEDROOM | FF&E CONCEPT



18 -



## THANK YOU!