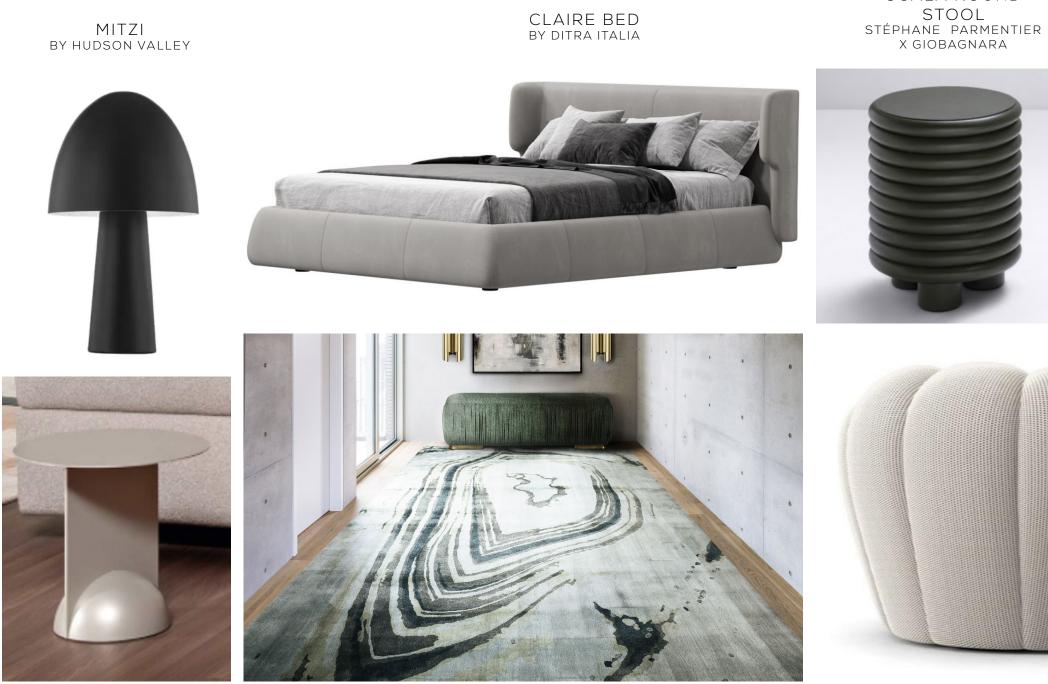

### 'HIS' BEDROOM | FF&E CONCEPT

'HIS' BEDROOM | FF&E CONCEPT

SIDE TABLE BY BONALDO

AGATHA BOTANICAL RUG BY RUG SOCIETY

#### SCALA ROUND

### HORIZON TASK LAMP BY HOUSE OF TROY

BUBBLE SOFA BY ROCHE BOBOIS