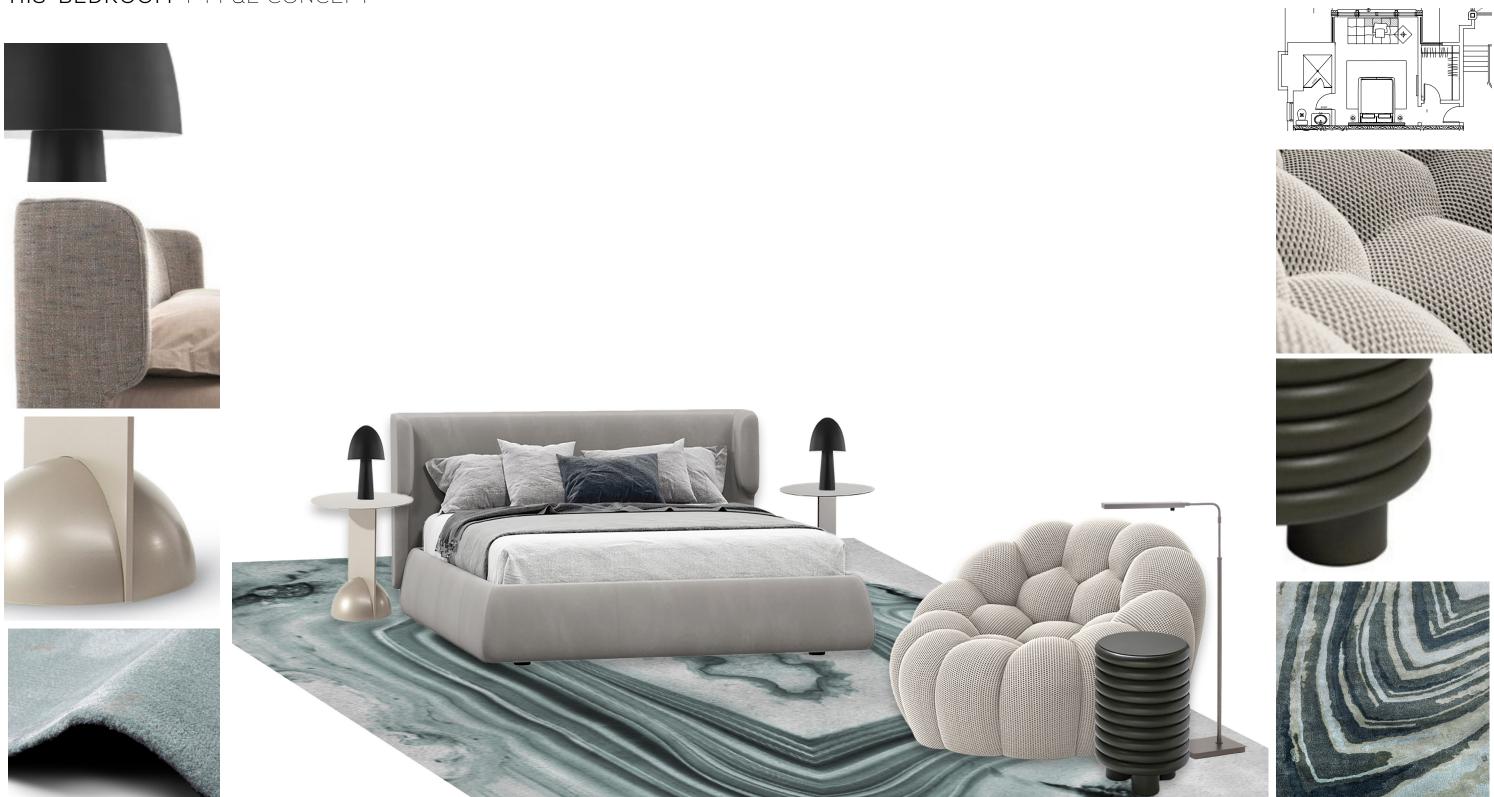

LL

CUSTOM TABLE, BY STUDIO MUNGE

7



ENNIS TABLE LAMP, BY CASTE





PRYOR CONSOLE, BY CASTE



# SECOND LEVEL

100% FF&E CONCEPT PRESENTATION - JULY 12TH, 2021

LEVEL2

- 'HERS' TEEN BEDROOM
- 'HIS' TEEN BEDROOM A
- 'HIS' TEEN BEDROOM B



**SECOND LEVEL** | FLOOR PLAN FROM SCHEMATIC PRESENTATION FOR REFERENCE





'HER'S' BEDROOM | FF&E CONCEPT - TWO OPTIONS COMPARSION











OPTION B





## 'HER'S' BEDROOM I FF&E CONCEPT - OPTION A













## 'HER'S' BEDROOM | FF&E CONCEPT - OPTION B



11 -













#### 'HER'S' BEDROOM | FF&E CONCEPT - REFERENCES



BOTERA ARMCHAIR BY MINIFORMS

AURA I HAND TUFTED AREA RUG BY TAI PING

SIMPLEHUMAN WIDE-VIEW SENSOR MAKEUP MIRROR BY DILLARDS



### 'HIS' BEDROOM | FF&E CONCEPT - FLOOR PLAN



13 —





### 'HIS' BEDROOM | FF&E CONCEPT





'HIS' BEDROOM | FF&E CONCEPT



SIDE TABLE BY BONALDO

AGATHA BOTANICAL RUG BY RUG SOCIETY

#### SCALA ROUND

### HORIZON TASK LAMP BY HOUSE OF TROY



BUBBLE SOFA BY ROCHE BOBOIS

### 'HIS' BEDROOM | FF&E CONCEPT - FLOOR PLAN







## "HIS' BEDROOM | FF&E CONCEPT















#### ""HIS' BEDROOM | FF&E CONCEPT



18 -



## THANK YOU!