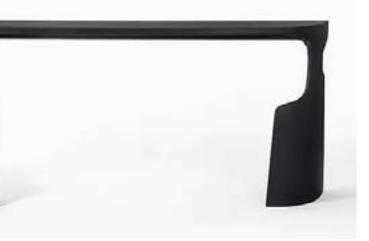

### 'HIS' BEDROOM | FF&E CONCEPT

'HIS' BEDROOM | FF&E CONCEPT

SIDE TABLE BY BONALDO

AGATHA BOTANICAL RUG BY RUG SOCIETY