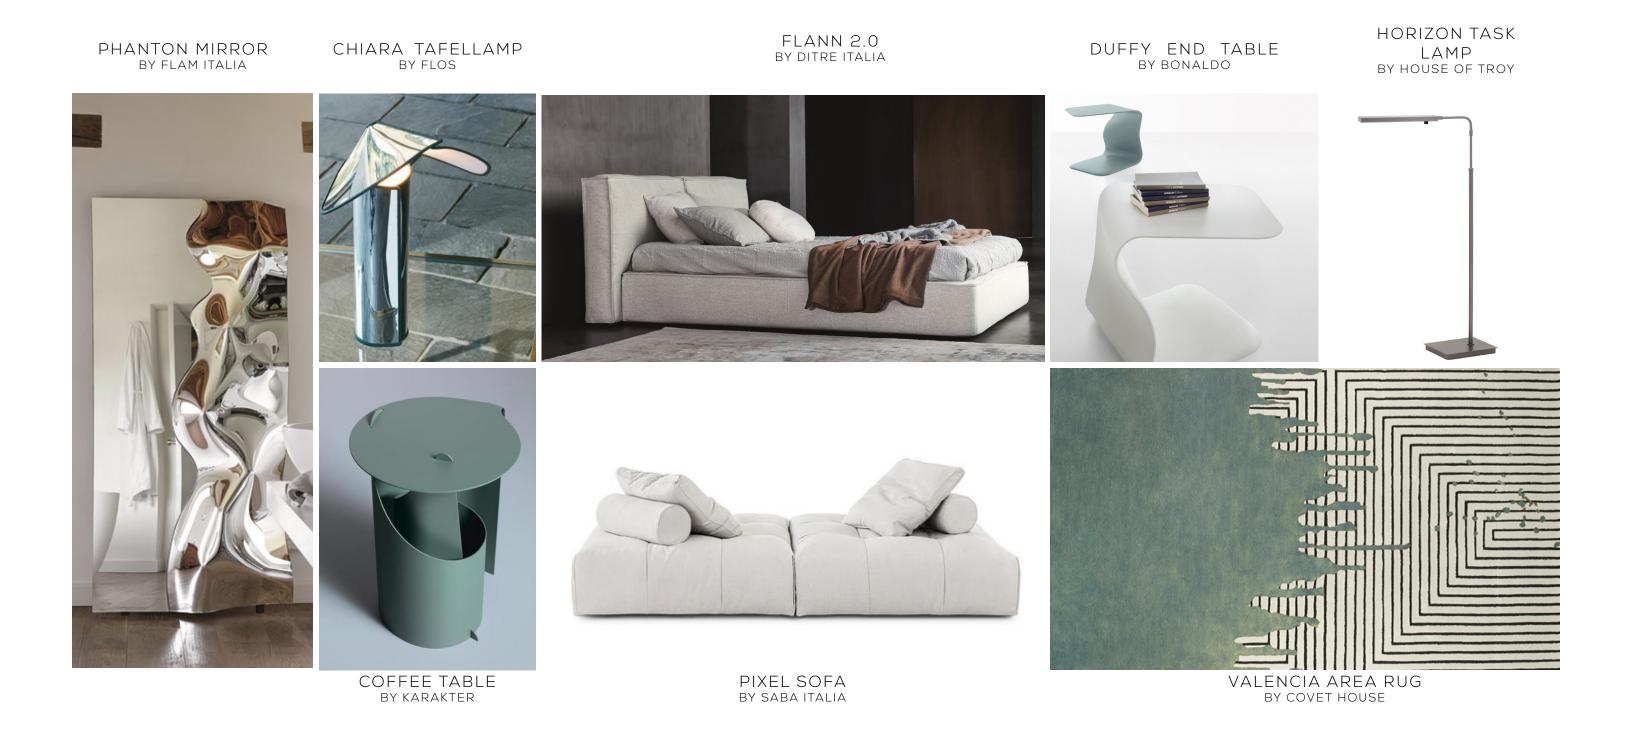

### 'HIS' BEDROOM | FF&E CONCEPT

'HIS' BEDROOM | FF&E CONCEPT

SIDE TABLE BY BONALDO

AGATHA BOTANICAL RUG BY RUG SOCIETY

### HORIZON TASK LAMP BY HOUSE OF TROY

BUBBLE SOFA BY ROCHE BOBOIS