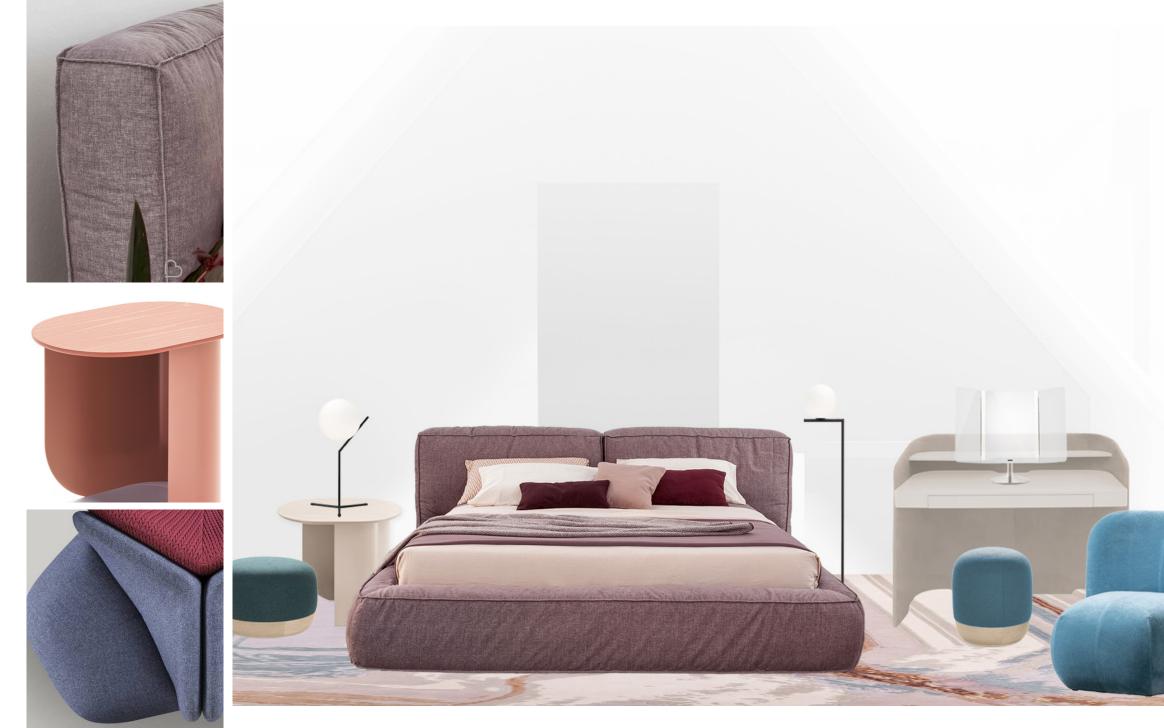

'HER'S' BEDROOM | FF&E CONCEPT - TWO OPTIONS COMPARSION

OPTION B

## 'HER'S' BEDROOM I FF&E CONCEPT - OPTION A

## 'HER'S' BEDROOM | FF&E CONCEPT - OPTION B

11 -

#### 'HER'S' BEDROOM | FF&E CONCEPT - REFERENCES

BOTERA ARMCHAIR BY MINIFORMS

AURA I HAND TUFTED AREA RUG BY TAI PING

SIMPLEHUMAN WIDE-VIEW SENSOR MAKEUP MIRROR BY DILLARDS