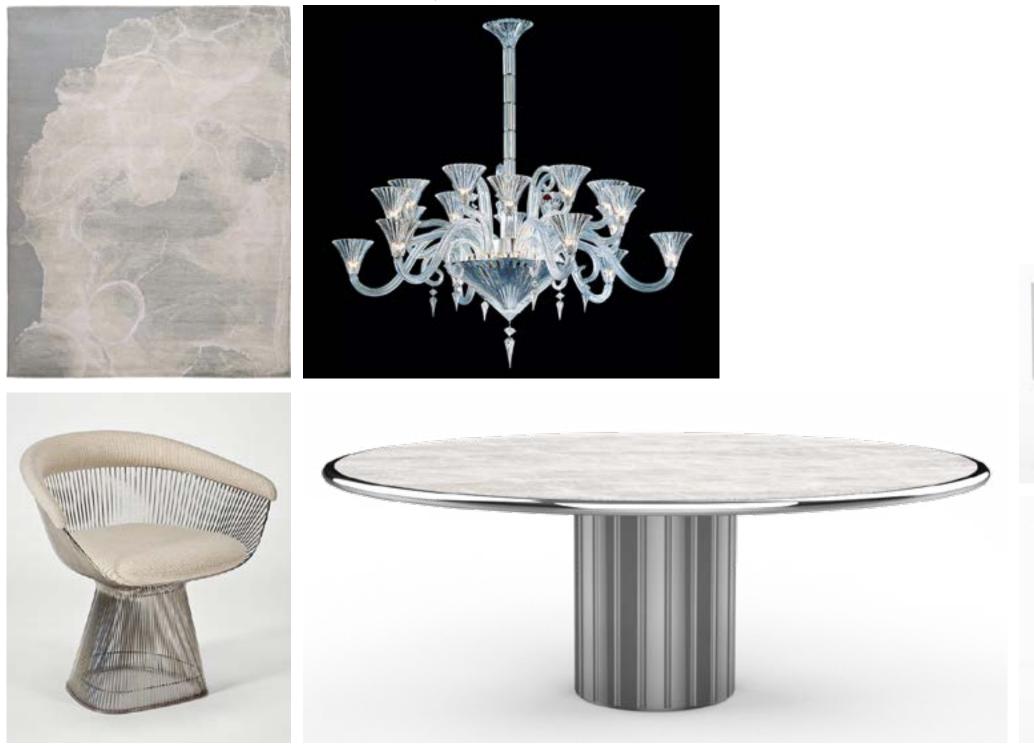

### THE DINING ROOM | FF&E FURNITURE BOARD

MILLE NUITS CHANDELEIR, BY BACCARAT

PLATNER ARMCHAIR, BY KNOLL

CUSTOM TABLE, BY STUDIO MUNGE

7

ENNIS TABLE LAMP, BY CASTE

PRYOR CONSOLE, BY CASTE