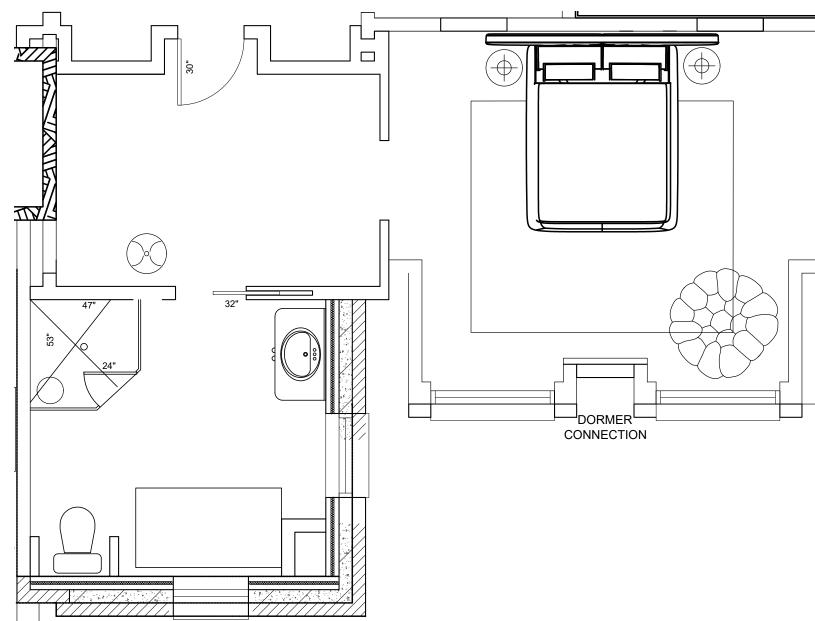

### 'HIS' BEDROOM | FF&E CONCEPT - FLOOR PLAN

13 —

### 'HIS' BEDROOM | FF&E CONCEPT - FLOOR PLAN