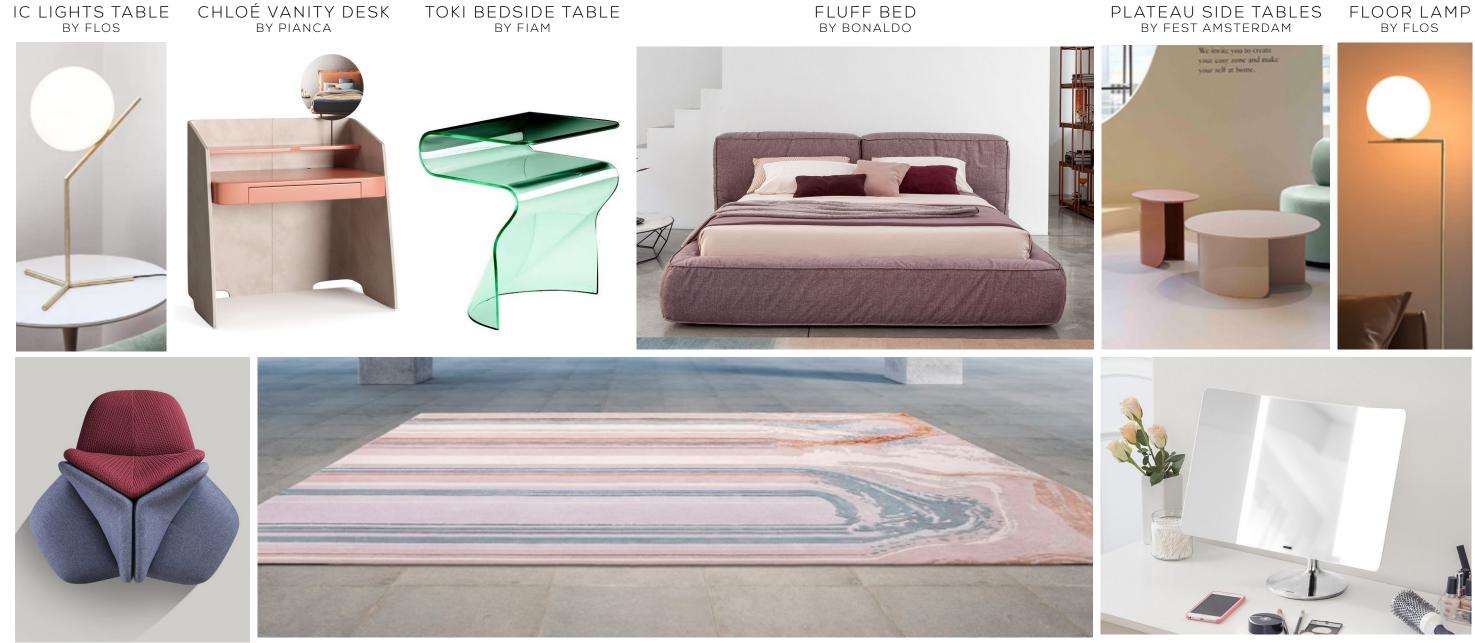

#### 'HER'S' BEDROOM | FF&E CONCEPT - REFERENCES

BOTERA ARMCHAIR BY MINIFORMS

AURA I HAND TUFTED AREA RUG BY TAI PING

SIMPLEHUMAN WIDE-VIEW SENSOR MAKEUP MIRROR BY DILLARDS

### 'HIS' BEDROOM | FF&E CONCEPT

'HIS' BEDROOM | FF&E CONCEPT

SIDE TABLE BY BONALDO

AGATHA BOTANICAL RUG BY RUG SOCIETY