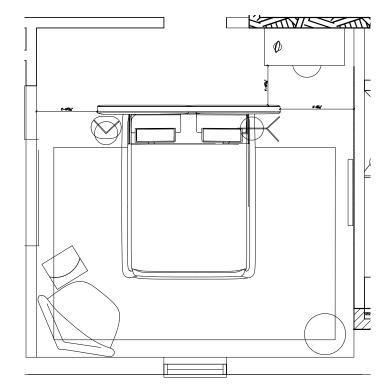

### 'HIS' BEDROOM | FF&E CONCEPT - FLOOR PLAN

13 —

### 'HIS' BEDROOM | FF&E CONCEPT - FLOOR PLAN