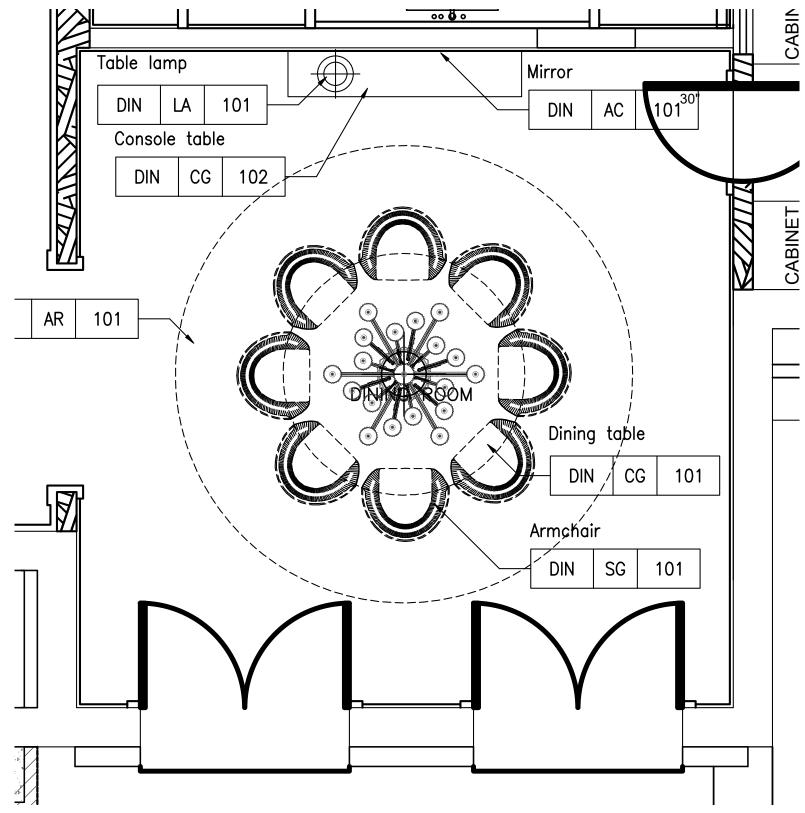

## FIRST LEVEL

LEVEL1 - DINING ROOM

#### THE DINING ROOM | FF&E LAYOUT

5

EDGEHILL RESIDENCE  $\underline{SM}$ 