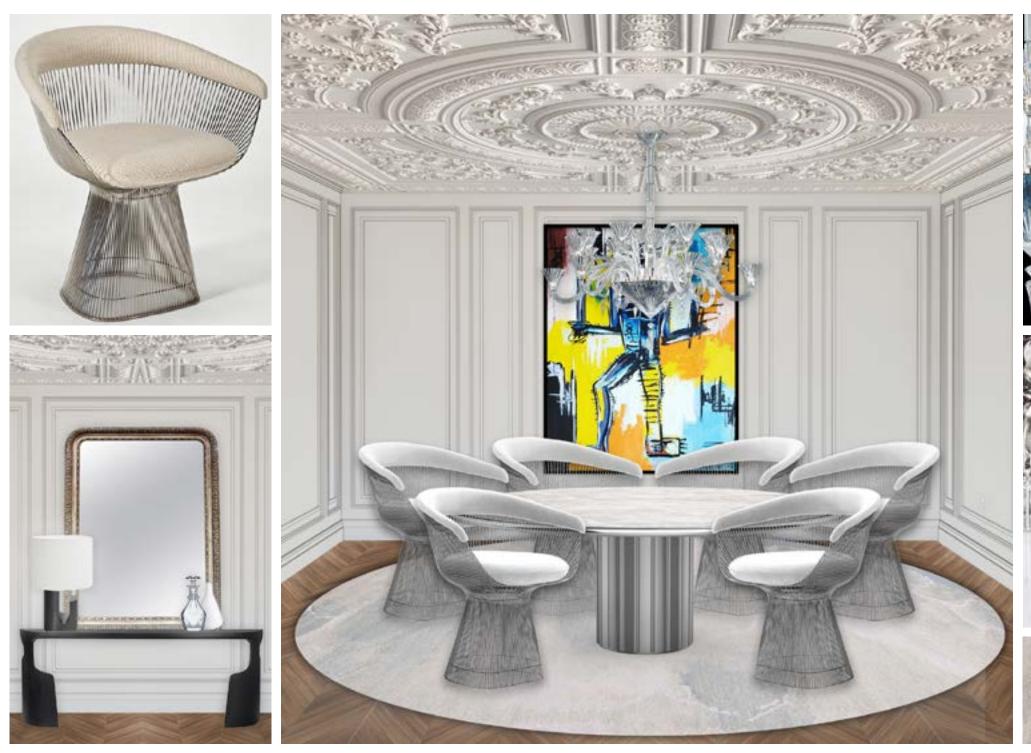

## THE DINING ROOM | FF&E DESIGN CONCEPT

### THE DINING ROOM | FF&E FURNITURE BOARD

MILLE NUITS CHANDELEIR, BY BACCARAT

PLATNER ARMCHAIR, BY KNOLL

CUSTOM TABLE, BY STUDIO MUNGE

7

ENNIS TABLE LAMP, BY CASTE

PRYOR CONSOLE, BY CASTE