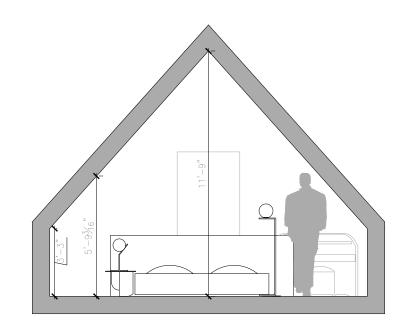

'HER'S' BEDROOM | FF&E CONCEPT - TWO OPTIONS COMPARSION

OPTION B

## 'HER'S' BEDROOM I FF&E CONCEPT - OPTION A

## 'HER'S' BEDROOM | FF&E CONCEPT - OPTION B

11 -