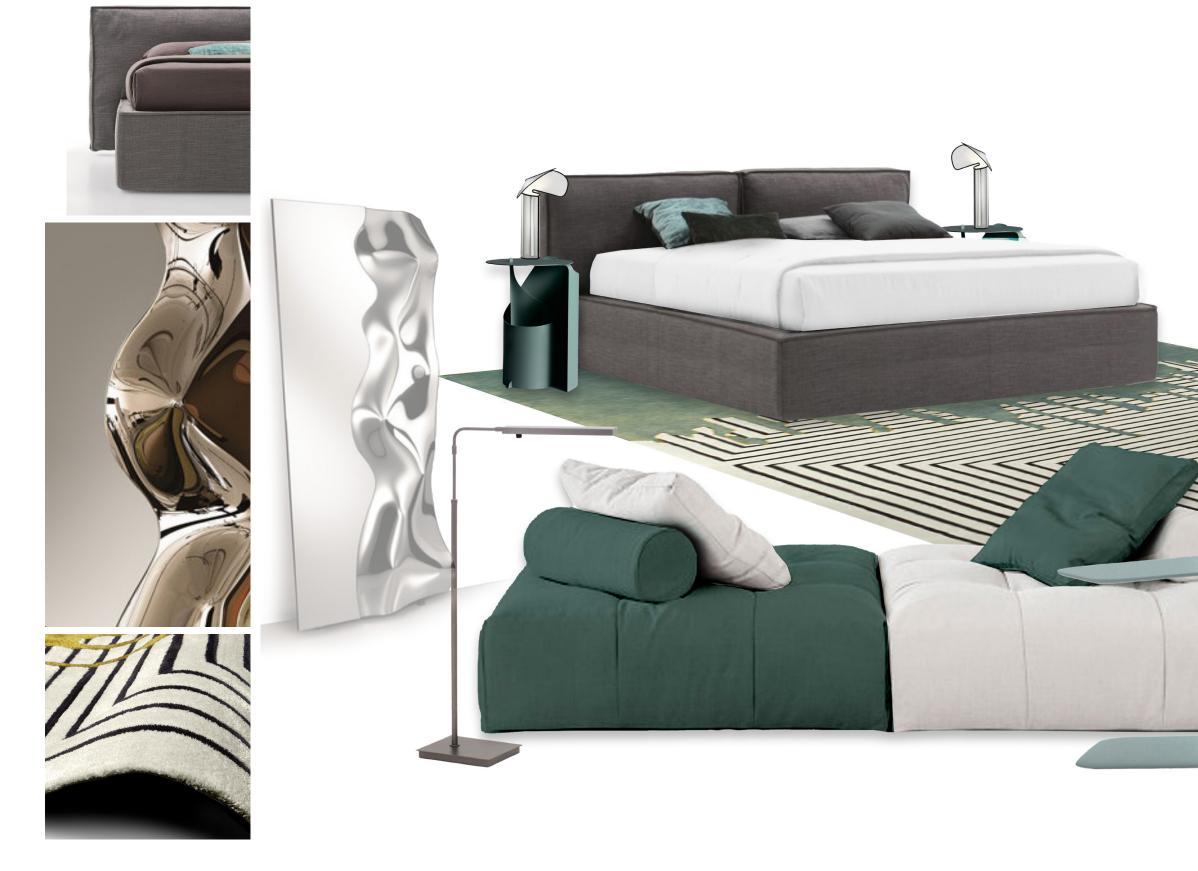

### 'HIS' BEDROOM | FF&E CONCEPT

'HIS' BEDROOM | FF&E CONCEPT

SIDE TABLE BY BONALDO

AGATHA BOTANICAL RUG BY RUG SOCIETY

#### SCALA ROUND

### HORIZON TASK LAMP BY HOUSE OF TROY

BUBBLE SOFA BY ROCHE BOBOIS