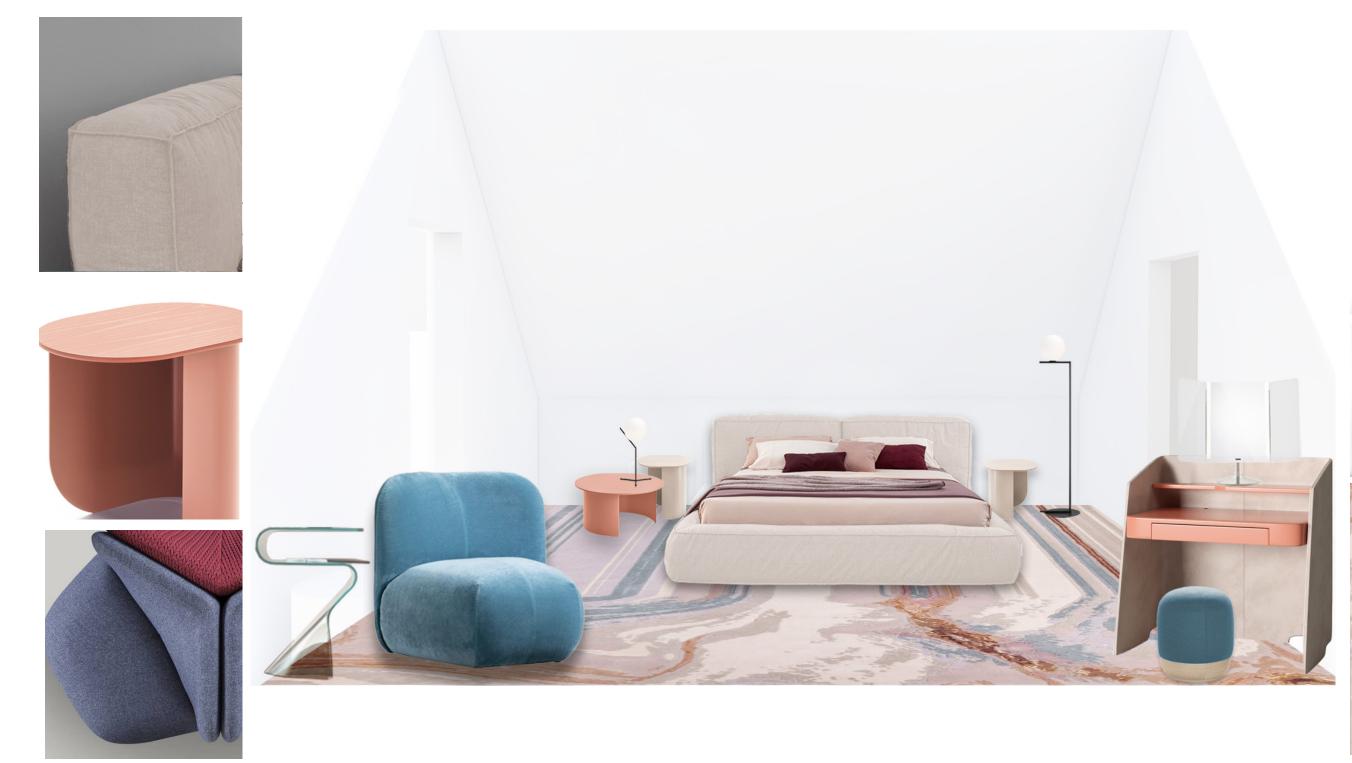

#### 'HER'S' BEDROOM | FF&E CONCEPT - REFERENCES

BOTERA ARMCHAIR BY MINIFORMS

AURA I HAND TUFTED AREA RUG BY TAI PING

SIMPLEHUMAN WIDE-VIEW SENSOR MAKEUP MIRROR BY DILLARDS