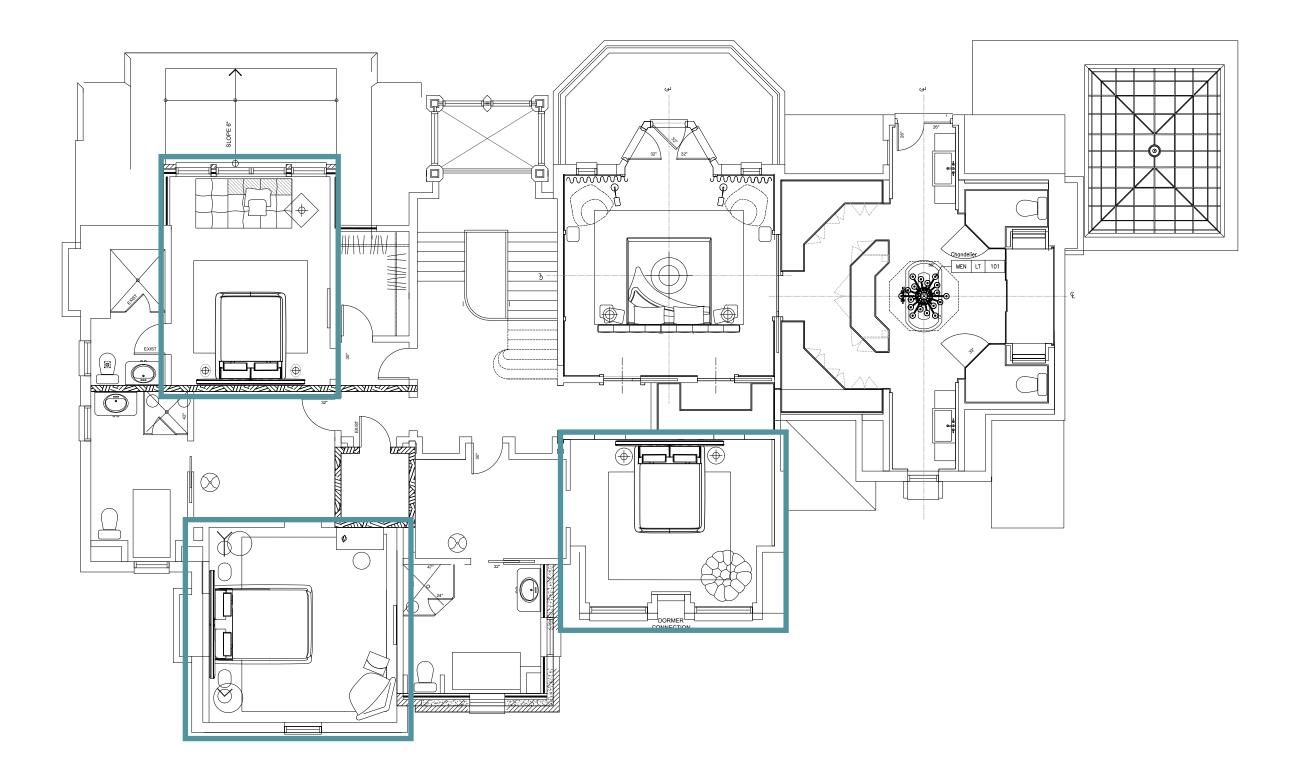

# SECOND LEVEL

100% FF&E CONCEPT PRESENTATION - JULY 12TH, 2021

LEVEL2

- 'HERS' TEEN BEDROOM
- 'HIS' TEEN BEDROOM A
- 'HIS' TEEN BEDROOM B

**SECOND LEVEL** | FLOOR PLAN FROM SCHEMATIC PRESENTATION FOR REFERENCE