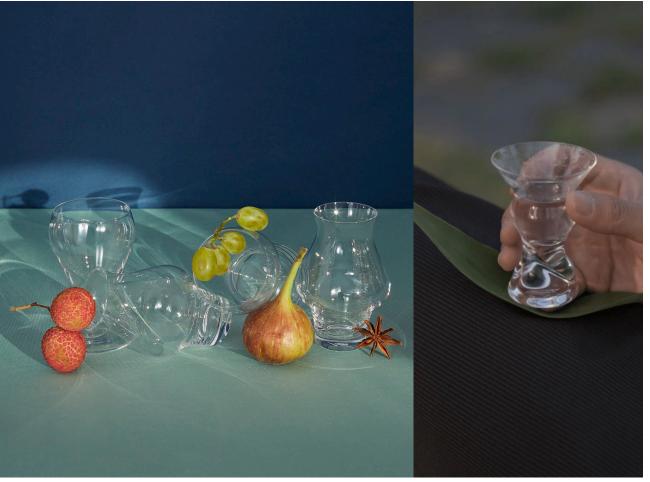

## OS&E | SHANGXIA

The SHANG XIA brand, established jointly by the world famous designer Jiang Qiong Er and France's Hermès Group, celebrates a contemporary fine living lifestyle.

"As above, as below", the name of SHANG XIA is simple but profound. It represents the oriental philosophy pursued by China in its long history, which links tradition and the present, Oriental and West, human and nature – a symmetrical, balanced beauty between seemingly diametric poles.