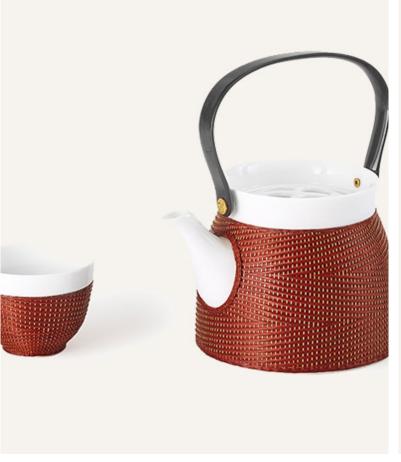

## OS&E | SHANGXIA

The SHANG XIA brand, established jointly by the world famous designer Jiang Qiong Er and France's Hermès Group, celebrates a contemporary fine living lifestyle.

"As above, as below", the name of SHANG XIA is simple but profound. It represents the oriental philosophy pursued by China in its long history, which links tradition and the present, Oriental and West, human and nature – a symmetrical, balanced beauty between seemingly diametric poles.

Contact: Zhang, June

Phone: +86 13980436960

Email: June. zhang@shang-xia. com

Website: http://www.shang-xia.com/EN