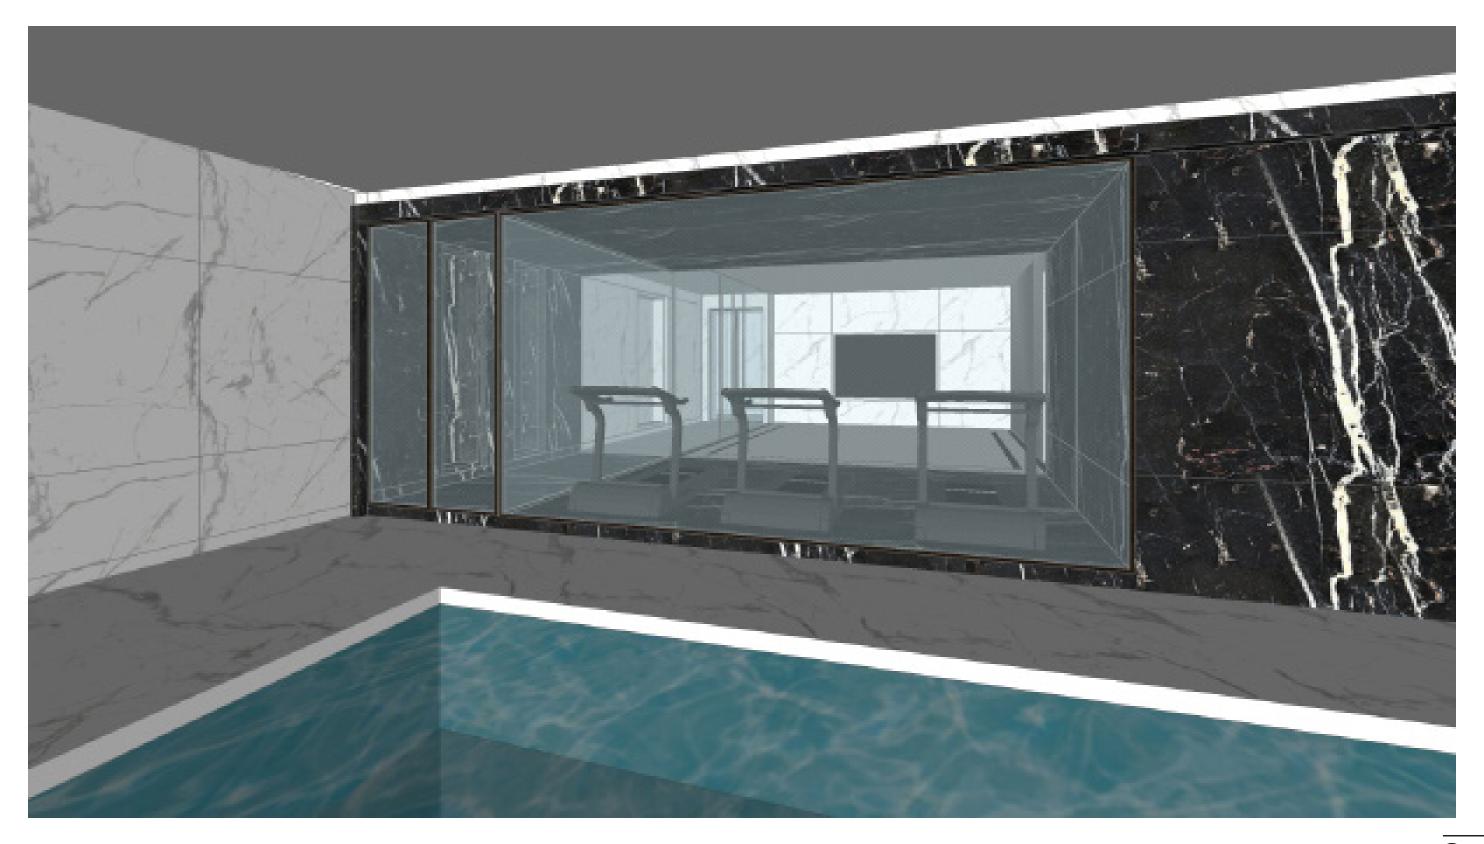

## LOWER LEVEL | SPA/GYM FINISHES

- 1 DARK STONE ON WALL & FLOOR
- 2 LIGHT STONE ON WALL & FLOOR
- 3 HARDWARE & ACCENT METAL
- 4 WOOD FLOORING

A leading company in the field of commercial and home gym equipment. Technogym provides people with gym equipment of the highest quality and customization.