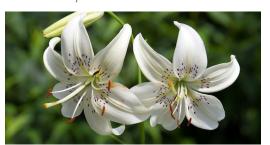

#### INSPIRATION

The Shulkhan Arukh states: "It is forbidden to make complete solid or raised images of people or angels, or any images of heavenly bodies except for purposes of study". But instead, florals was a common motif in ancient Hebrew.

#### CHANDELIER DETAIL ABSTRACTION

Only three flowers are mentioned by name in the Hebrew Bible, the shoshan or shoshannah ("lily" or "rose"), shoshannat haamakim (shoshannah "of the valleys"), and havazzelet ha-Sharon ("rose" or "lily" of the Sharon (Valley)). The chandelier may derive its form from these three mentioned florals.