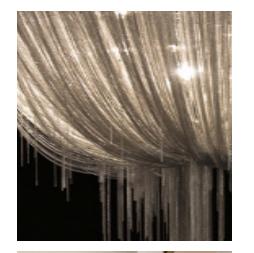

#### CHANDELIER DETAIL ABSTRACTION

Only three flowers are mentioned by name in the Hebrew Bible, the shoshan or shoshannah ("lily" or "rose"), shoshannat haamakim (shoshannah "of the valleys"), and havazzelet ha-Sharon ("rose" or "lily" of the Sharon (Valley)). The chandelier may derive its form from these three mentioned florals.