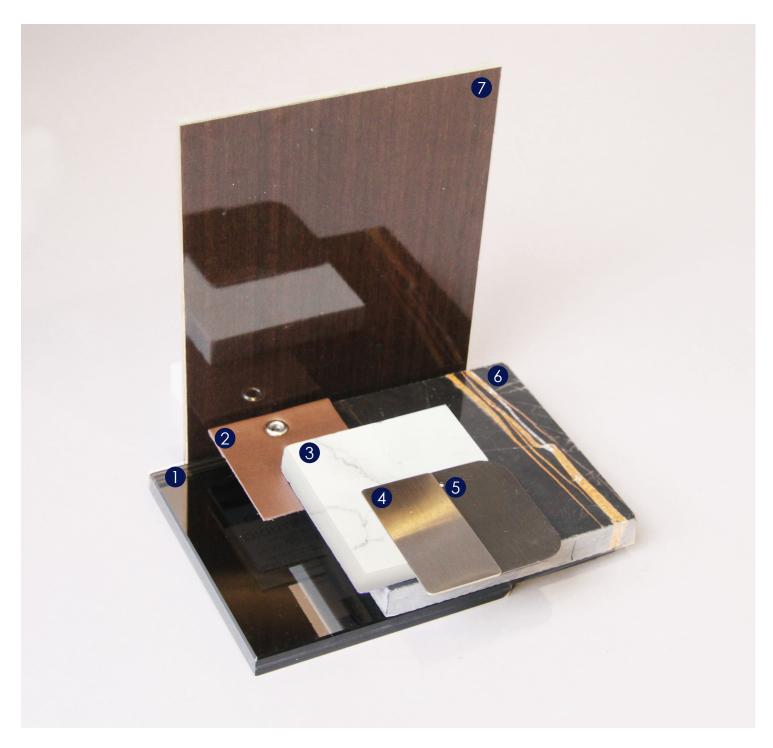

#### LOWER LEVEL I WINE LOUNGE & LOUNGE FINISHES

- 1 BRONZE MIRROR
- 2 LEATHER WALL
- 3 GENERAL LIGHT STONE FLOOR
- 4 TYPICAL METAL
- 5 HARDWARE & ACCENT METAL
- 6 GENERAL LIGHT STONE FLOOR & WALL
- 7 WOOD VENEER WALL