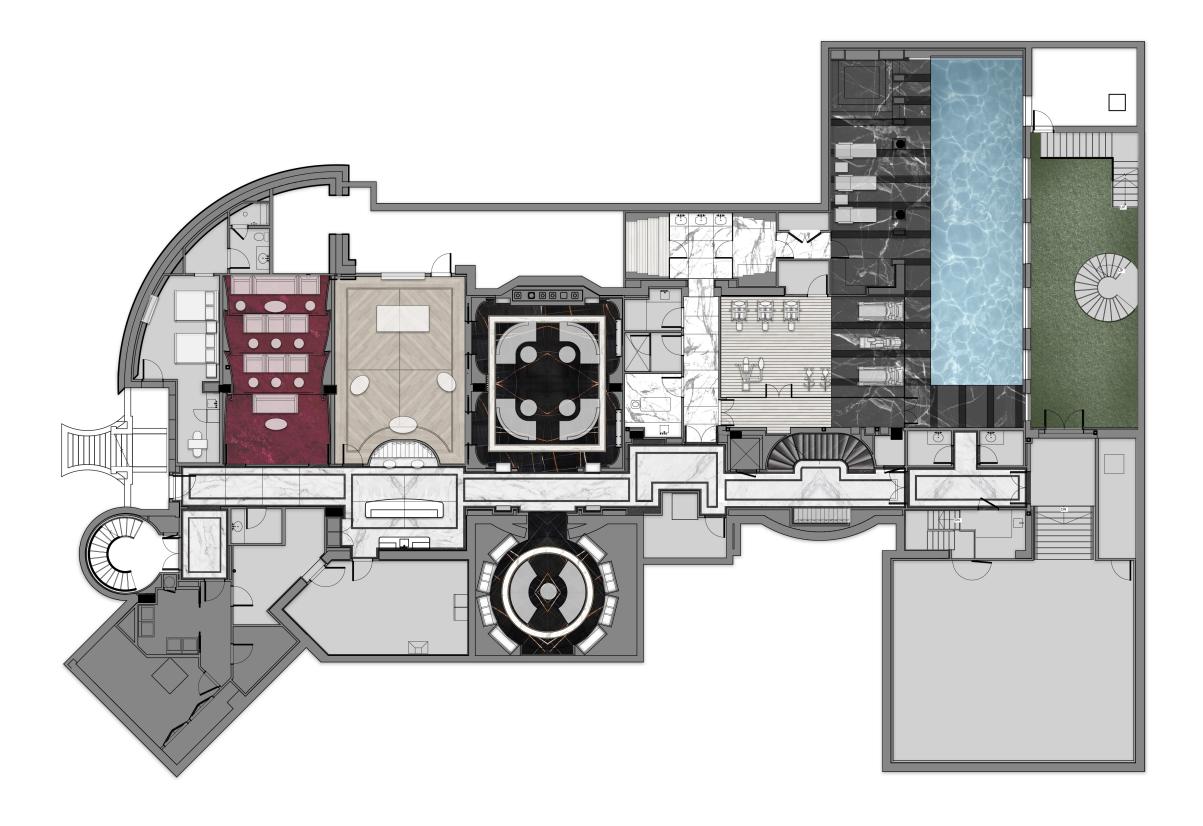

# MARX RESIDENCE

FFE PERSENTATION - JUNE 16TH, 2021



# WE DO MORE THAN INTERIOR DESIGN.

We think beyond walls and floors and imagine the shared experience.

## WE CREATE MORE THAN PRETTY PICTURES.

Studio Munge creates the energy that audiences respond to and brings businesses to life.

Since 1997, we have been positively impacting the communities and cities we design in.

# WE IMAGINE EXCITING SPACES.

Spaces that people want to be a part of. We have a keen insight, foresight, and passion for the flow of design that brings a space to life.









#### LOWER LEVEL I WINE LOUNGE & LOUNGE FINISHES



- 1 BRONZE MIRROR
- 2 LEATHER WALL
- 3 GENERAL LIGHT STONE FLOOR
- 4 TYPICAL METAL
- 5 HARDWARE & ACCENT METAL
- 6 GENERAL LIGHT STONE FLOOR & WALL
- 7 WOOD VENEER WALL

#### MOTHER IV HUDSON



## LOWER LEVEL | LOUNGE FF&E



10 -

#### MOTHER IV HUDSON





ODETTE COVET HOUSE



LAPIAZ OVAL BOCA DO LOBO



TERNI PRIVATE LABEL



EPHAMERA TAI PING

-marx residence

## LOWER LEVEL I WINE LOUNGE FF&E













PILE HEIGHT DETAILS

## LOWER LEVEL | POOL RENDERING

14 -



marx residence

## LOWER LEVEL | POOL RENDERING



## LOWER LEVEL | POOL RENDERING



## LOWER LEVEL | POOL FINISHES



- 1 DARK STONE ON WALL & FLOOR
- 2 LIGHT STONE ON WALL & FLOOR
- 3 HARDWARE & ACCENT METAL







-MARX RESIDENCE



—marx residence <u></u>