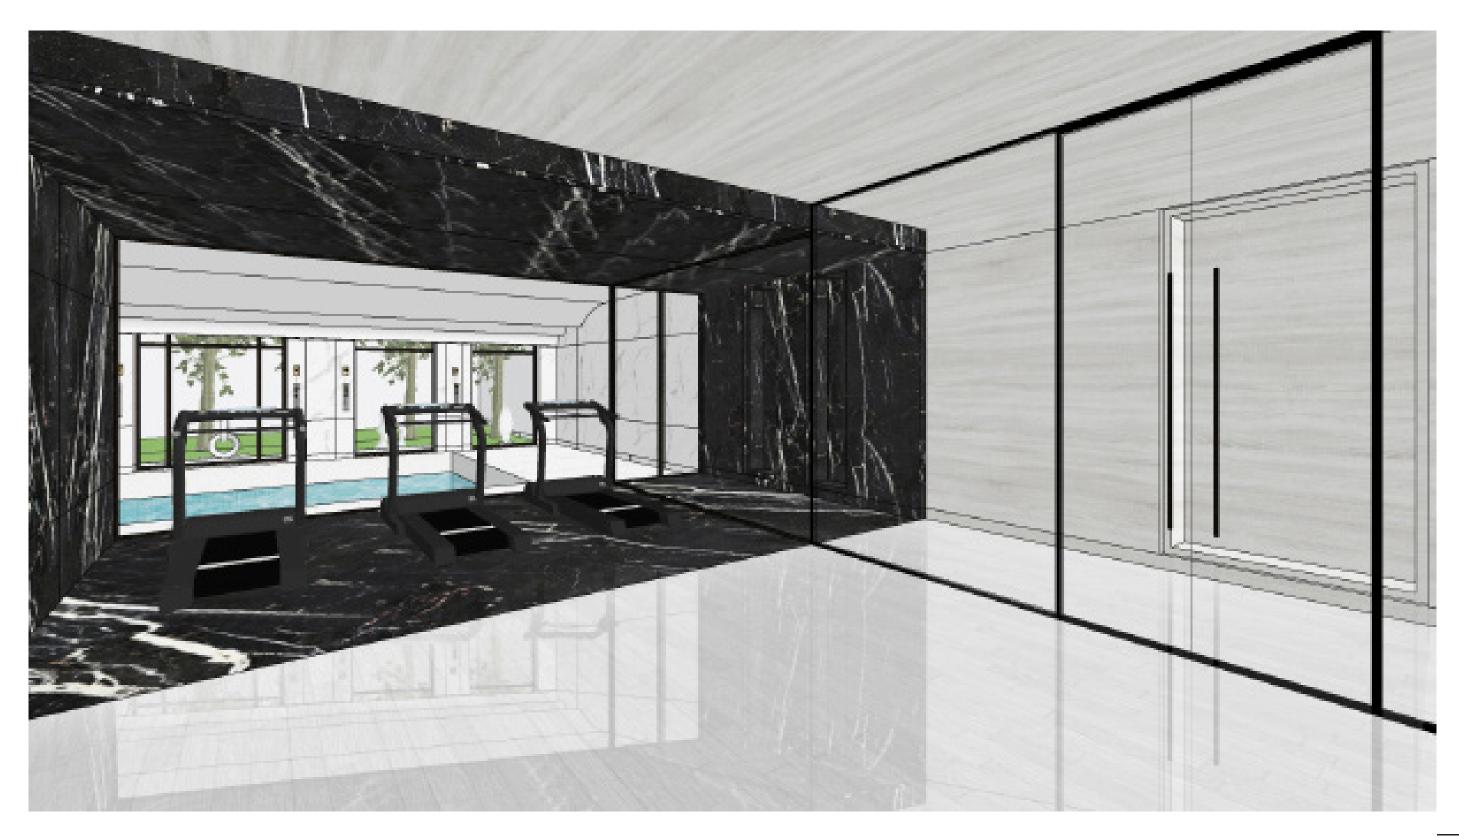

## LOWER LEVEL | SPA/GYM FINISHES

- 1 DARK STONE ON WALL & FLOOR
- 2 LIGHT STONE ON WALL & FLOOR
- 3 HARDWARE & ACCENT METAL
- 4 WOOD FLOORING

A leading company in the field of commercial and home gym equipment. Technogym provides people with gym equipment of the highest quality and customization.

DIGITAL SCREEN INTEGRATION

OFFERS ABUNDANCE OF CUSTOMIZATION TO SUIT EVERYONE

SEAMLESSLY CONNECTS
TO SMART WATCH