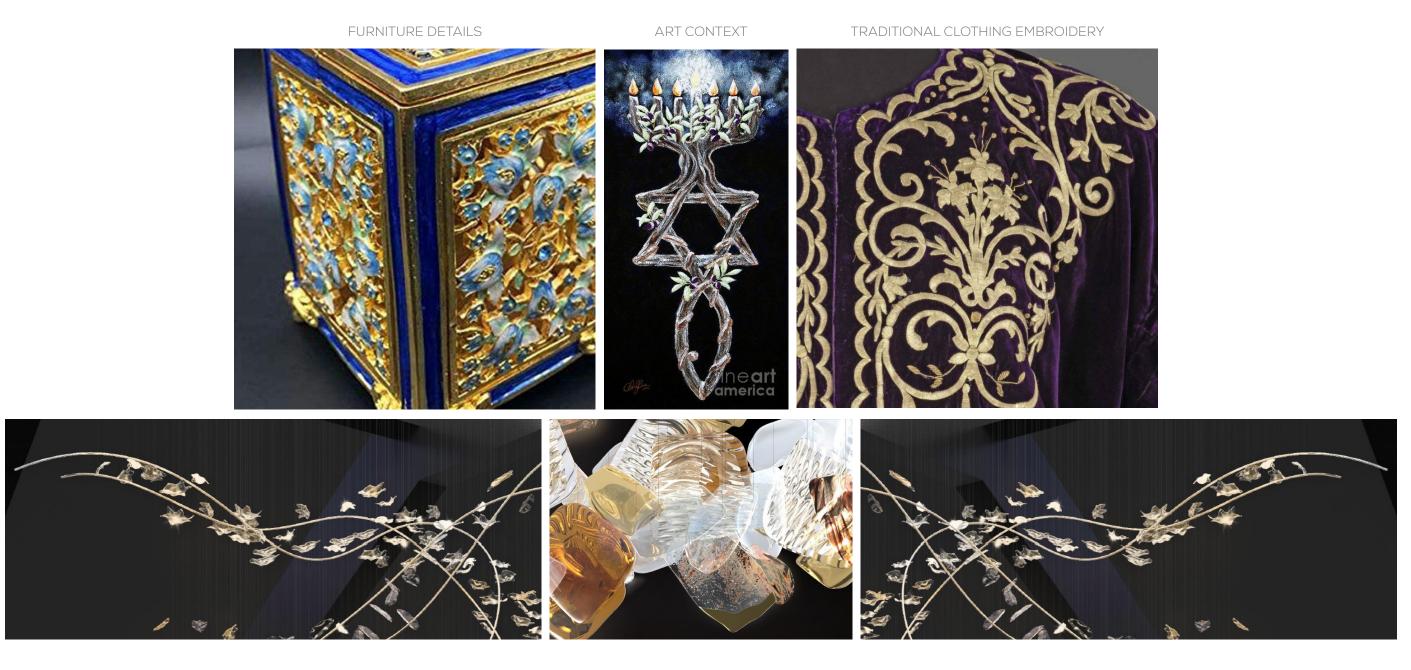

#### INSPIRATION

The Shulkhan Arukh states: "It is forbidden to make complete solid or raised images of people or angels, or any images of heavenly bodies except for purposes of study". But instead, florals was a common motif in ancient Hebrew.

#### CHANDELIER DETAIL ABSTRACTION

Only three flowers are mentioned by name in the Hebrew Bible, the shoshan or shoshannah ("lily" or "rose"), shoshannat haamakim (shoshannah "of the valleys"), and havazzelet ha-Sharon ("rose" or "lily" of the Sharon (Valley)). The chandelier may derive its form from these three mentioned florals.