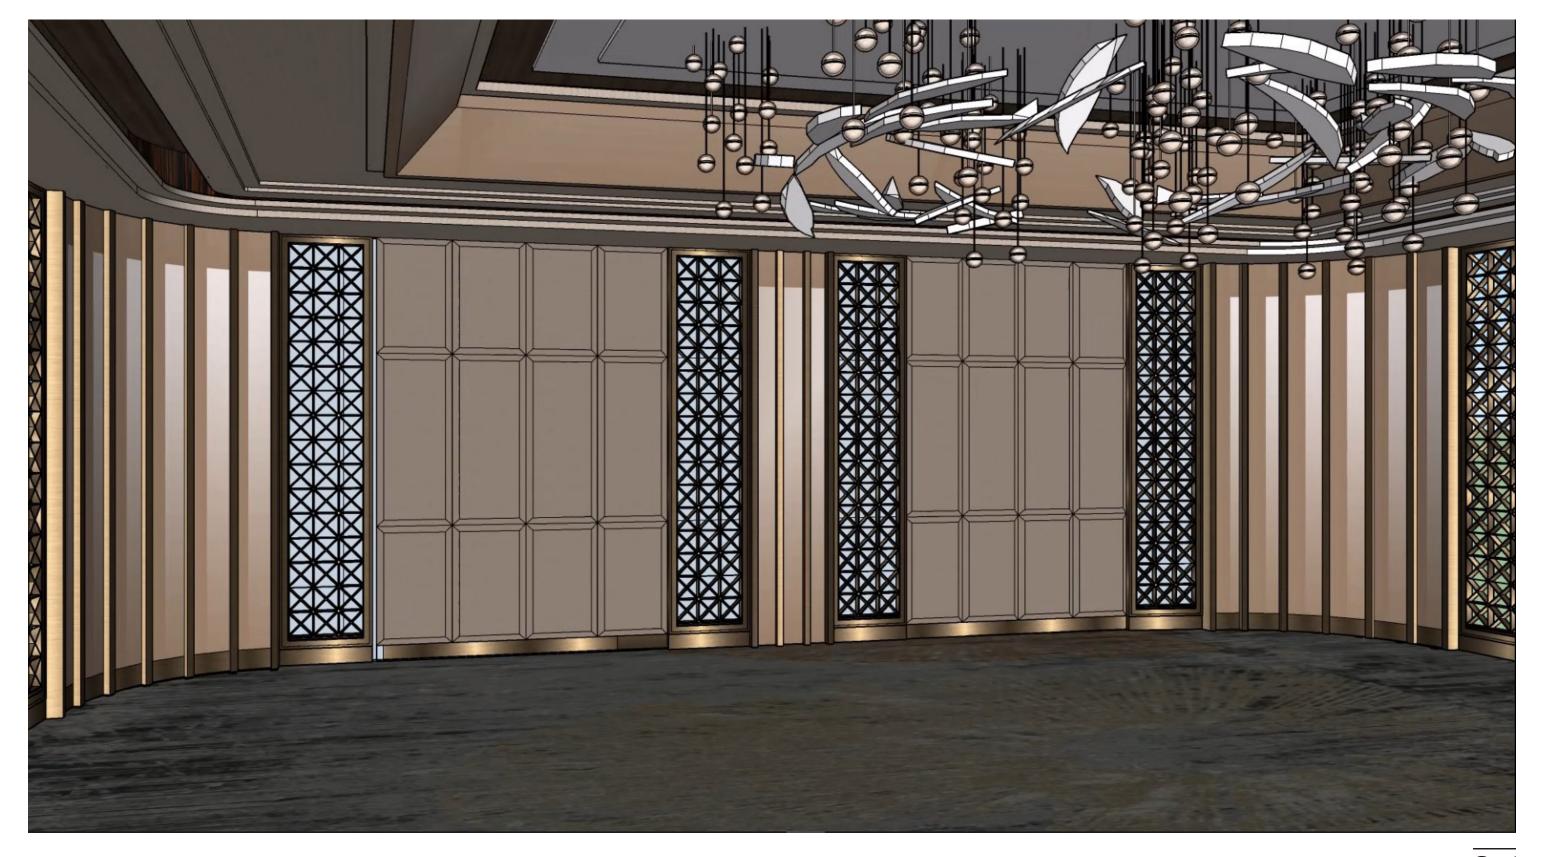

-MARX RESIDENCE



—marx residence <u></u>





## LOWER LEVEL | SPA/GYM FINISHES



- 1 DARK STONE ON WALL & FLOOR
- 2 LIGHT STONE ON WALL & FLOOR
- 3 HARDWARE & ACCENT METAL
- 4 WOOD FLOORING





A leading company in the field of commercial and home gym equipment. Technogym provides people with gym equipment of the highest quality and customization.













DIGITAL SCREEN INTEGRATION



OFFERS ABUNDANCE OF CUSTOMIZATION TO SUIT EVERYONE



SEAMLESSLY CONNECTS
TO SMART WATCH

## LOWER LEVEL | THEATRE CONCEPT IMAGE



















## LOWER LEVEL | THEATRE FINISHES



- 1 CARPET
- 2 DOOR PAINT
- 3 LEATHER DOOR
- 4 TYPICAL METAL
- 5 FABRIC ON WALL & CEILING





—MARX RESIDENCE

30-







-MARX RESIDENCE

#### LOWER LEVEL | BALLROOM RENDER



#### LOWER LEVEL | BALLROOM RENDER



## LOWER LEVEL | BALLROOM RENDER



#### INSPIRATION

The Shulkhan Arukh states: "It is forbidden to make complete solid or raised images of people or angels, or any images of heavenly bodies except for purposes of study". But instead, florals was a common motif in ancient Hebrew.



#### CHANDELIER DETAIL ABSTRACTION

Only three flowers are mentioned by name in the Hebrew Bible, the shoshan or shoshannah ("lily" or "rose"), shoshannat haamakim (shoshannah "of the valleys"), and havazzelet ha-Sharon ("rose" or "lily" of the Sharon (Valley)). The chandelier may derive its form from these three mentioned florals.

—MARX RESIDENCE SV

## LOWER LEVEL | BALLROOM CHANDELIER





37







Customize silk and wool carpet to have relief the three flowers are mentioned by name in the Hebrew Bible.