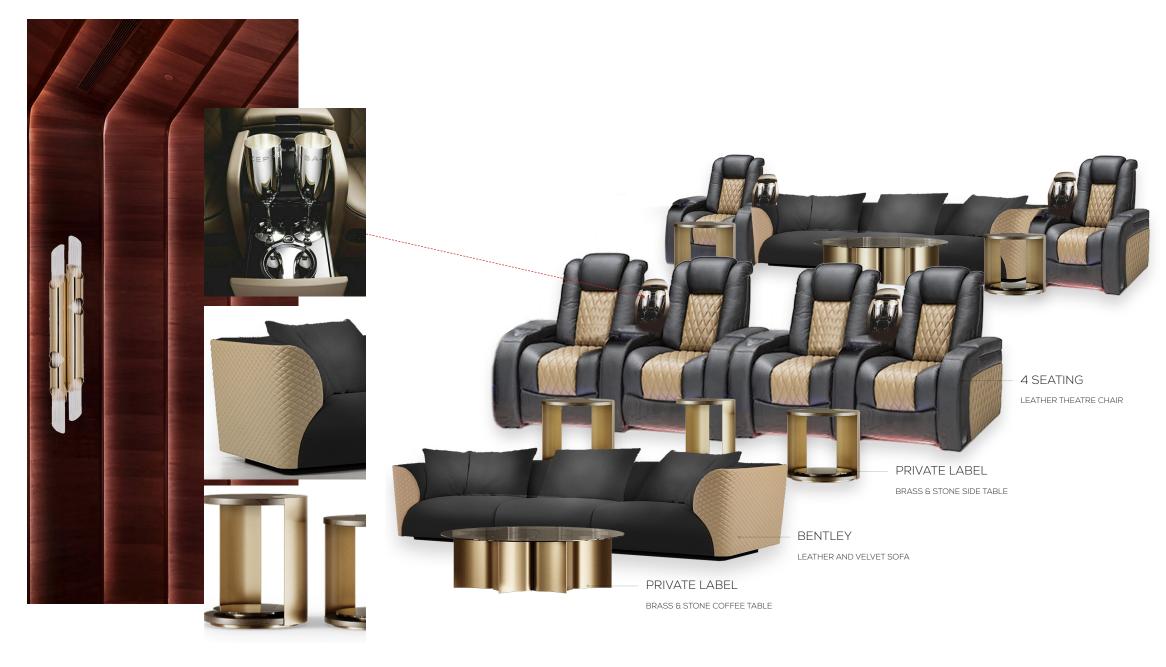

## LOWER LEVEL | THEATRE FINISHES

- 1 CARPET
- 2 DOOR PAINT
- 3 LEATHER DOOR
- 4 TYPICAL METAL
- 5 FABRIC ON WALL & CEILING

—MARX RESIDENCE

30-

-MARX RESIDENCE