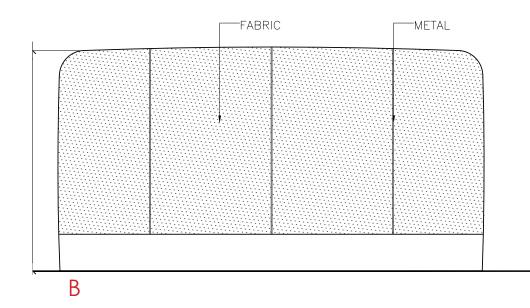

## LOWER LEVEL | THEATRE FINISHES

- 1 CARPET
- 2 DOOR PAINT
- 3 LEATHER DOOR
- 4 TYPICAL METAL
- 5 FABRIC ON WALL & CEILING

—MARX RESIDENCE

30-

-MARX RESIDENCE