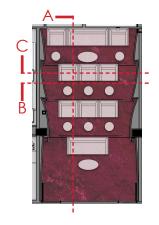

## LOWER LEVEL | THEATRE FINISHES

- 1 CARPET
- 2 DOOR PAINT
- 3 LEATHER DOOR
- 4 TYPICAL METAL
- 5 FABRIC ON WALL & CEILING

—MARX RESIDENCE

30-

-MARX RESIDENCE