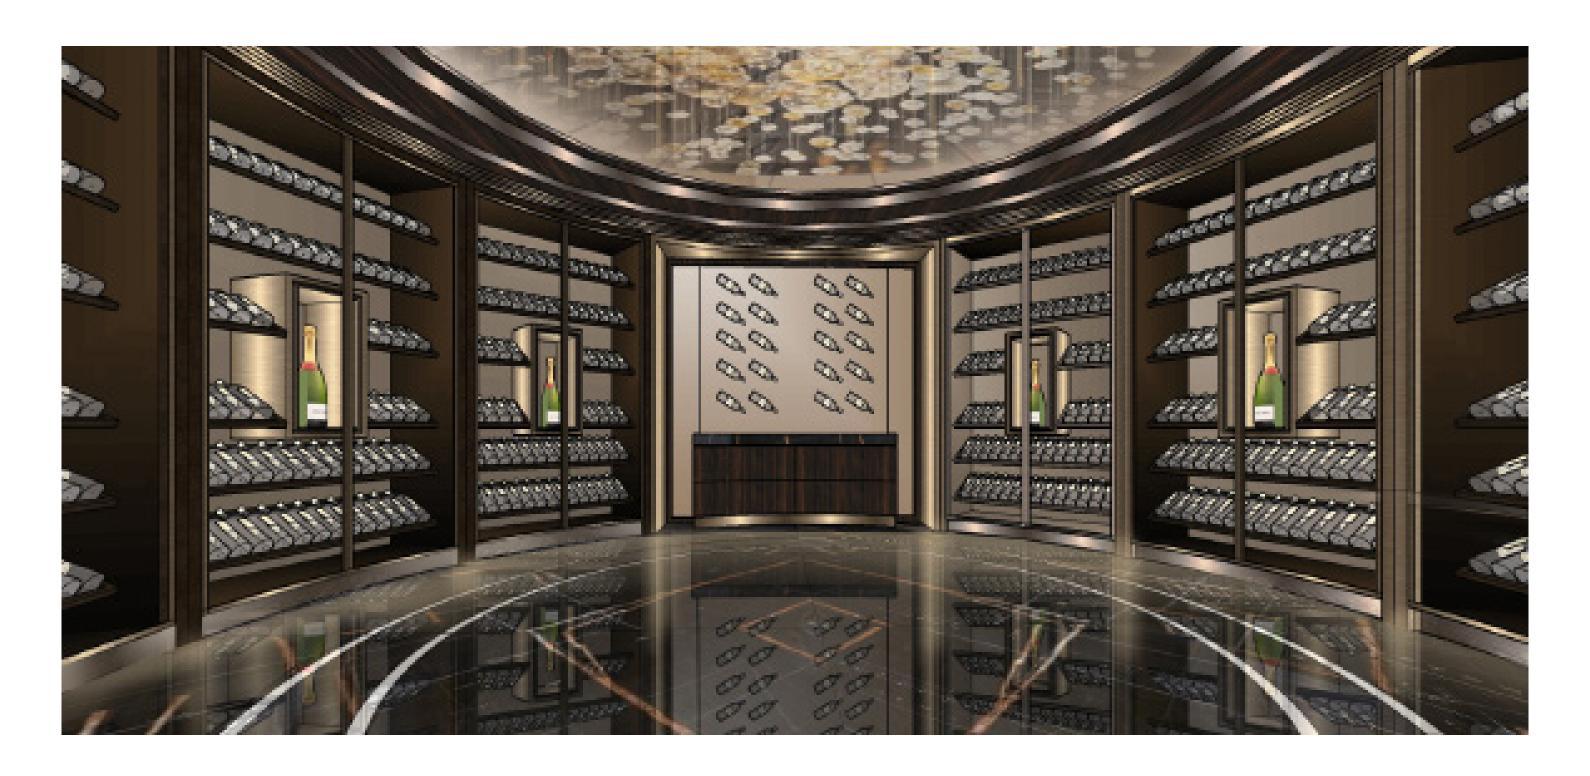

#### LOWER LEVEL I WINE LOUNGE & LOUNGE FINISHES

- 1 BRONZE MIRROR
- 2 LEATHER WALL
- 3 GENERAL LIGHT STONE FLOOR
- 4 TYPICAL METAL
- 5 HARDWARE & ACCENT METAL
- 6 GENERAL LIGHT STONE FLOOR & WALL
- 7 WOOD VENEER WALL

## LOWER LEVEL I WINE LOUNGE FF&E

PILE HEIGHT DETAILS