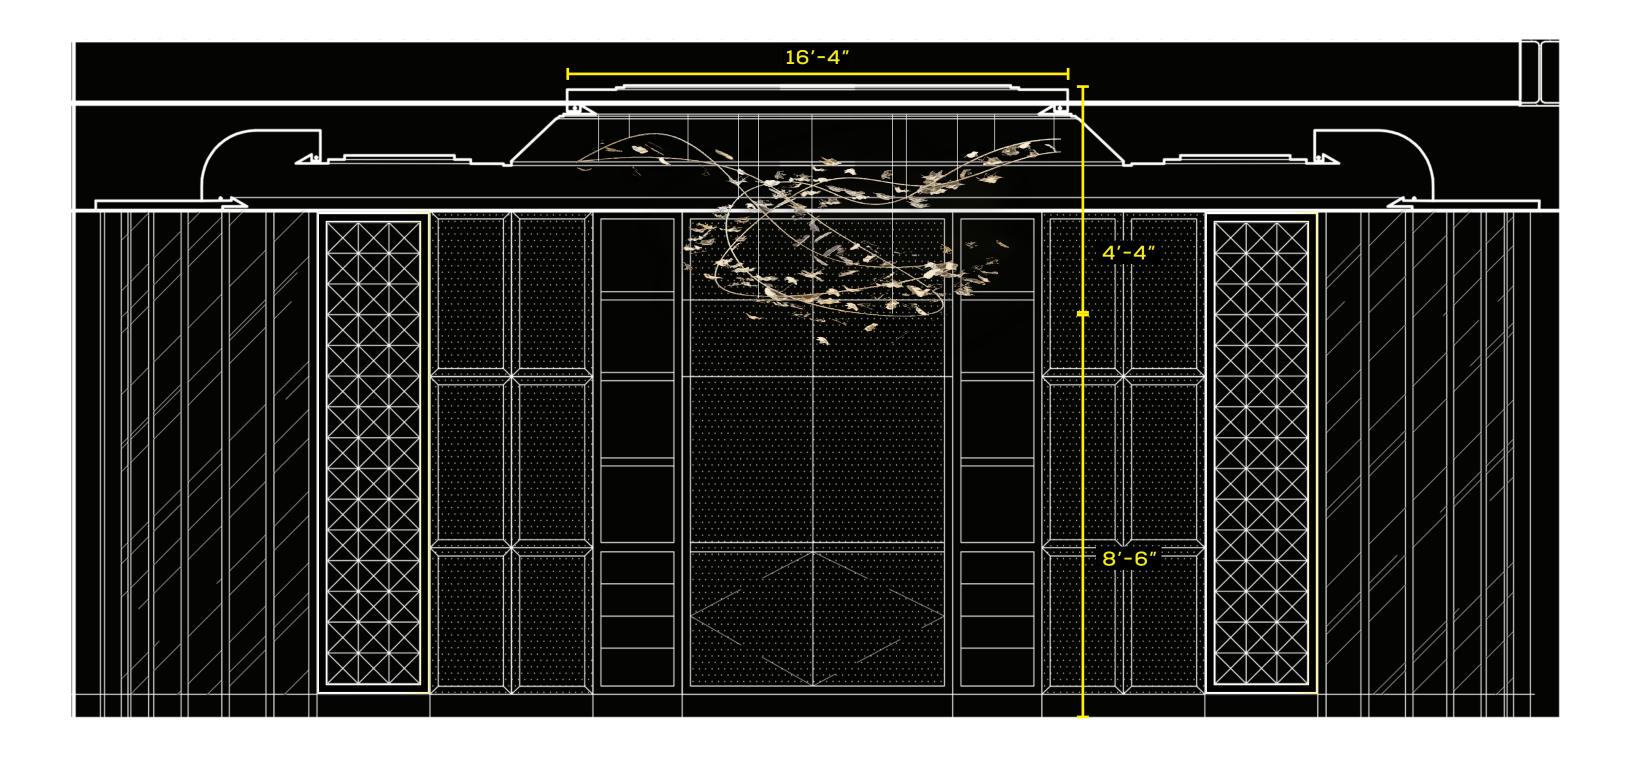

## LOWER LEVEL | BALLROOM CHANDELIER

37

Customize silk and wool carpet to have relief the three flowers are mentioned by name in the Hebrew Bible.

 THANK YOU!