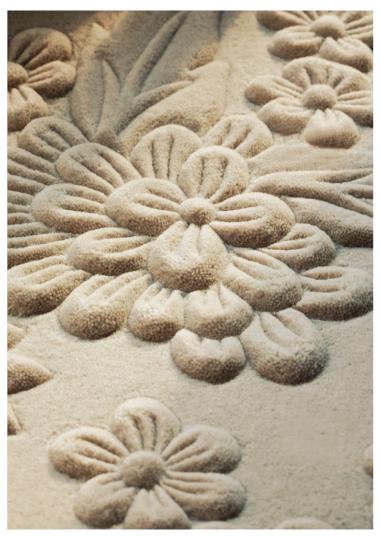

#### INSPIRATION

The Shulkhan Arukh states: "It is forbidden to make complete solid or raised images of people or angels, or any images of heavenly bodies except for purposes of study". But instead, florals was a common motif in ancient Hebrew.

#### CHANDELIER DETAIL ABSTRACTION

Only three flowers are mentioned by name in the Hebrew Bible, the shoshan or shoshannah ("lily" or "rose"), shoshannat haamakim (shoshannah "of the valleys"), and havazzelet ha-Sharon ("rose" or "lily" of the Sharon (Valley)). The chandelier may derive its form from these three mentioned florals.

## LOWER LEVEL | BALLROOM CHANDELIER

37

Customize silk and wool carpet to have relief the three flowers are mentioned by name in the Hebrew Bible.

 THANK YOU!