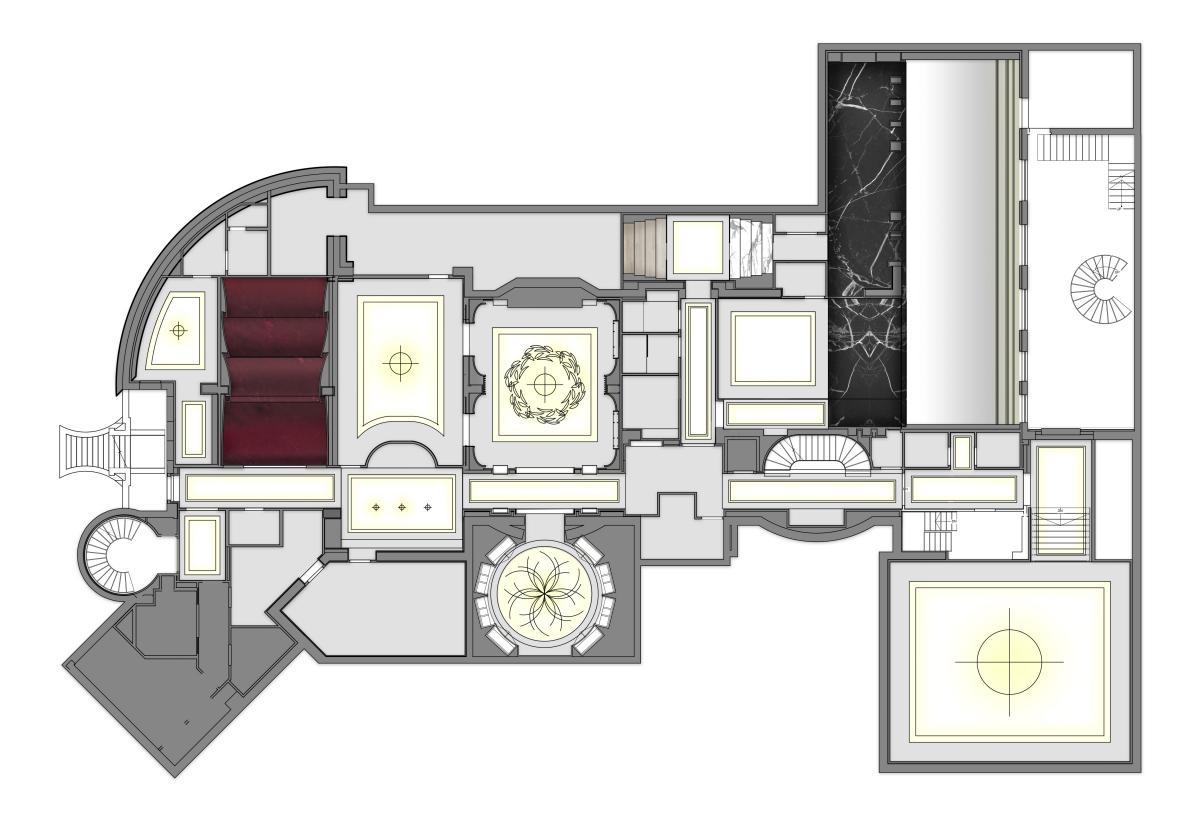

# MARX RESIDENCE

FFE PERSENTATION - JUNE 16TH, 2021



# WE DO MORE THAN INTERIOR DESIGN.

We think beyond walls and floors and imagine the shared experience.

## WE CREATE MORE THAN PRETTY PICTURES.

Studio Munge creates the energy that audiences respond to and brings businesses to life.

Since 1997, we have been positively impacting the communities and cities we design in.

# WE IMAGINE EXCITING SPACES.

Spaces that people want to be a part of. We have a keen insight, foresight, and passion for the flow of design that brings a space to life.









#### LOWER LEVEL I WINE LOUNGE & LOUNGE FINISHES



- 1 BRONZE MIRROR
- 2 LEATHER WALL
- 3 GENERAL LIGHT STONE FLOOR
- 4 TYPICAL METAL
- 5 HARDWARE & ACCENT METAL
- 6 GENERAL LIGHT STONE FLOOR & WALL
- 7 WOOD VENEER WALL

#### MOTHER IV HUDSON



## LOWER LEVEL | LOUNGE FF&E



10 -

#### MOTHER IV HUDSON





ODETTE COVET HOUSE



LAPIAZ OVAL BOCA DO LOBO



TERNI PRIVATE LABEL



EPHAMERA TAI PING

-marx residence

## LOWER LEVEL I WINE LOUNGE FF&E













PILE HEIGHT DETAILS

## LOWER LEVEL | POOL RENDERING

14 -



marx residence

## LOWER LEVEL | POOL RENDERING



## LOWER LEVEL | POOL RENDERING



## LOWER LEVEL | POOL FINISHES



- 1 DARK STONE ON WALL & FLOOR
- 2 LIGHT STONE ON WALL & FLOOR
- 3 HARDWARE & ACCENT METAL







-MARX RESIDENCE



—marx residence <u></u>