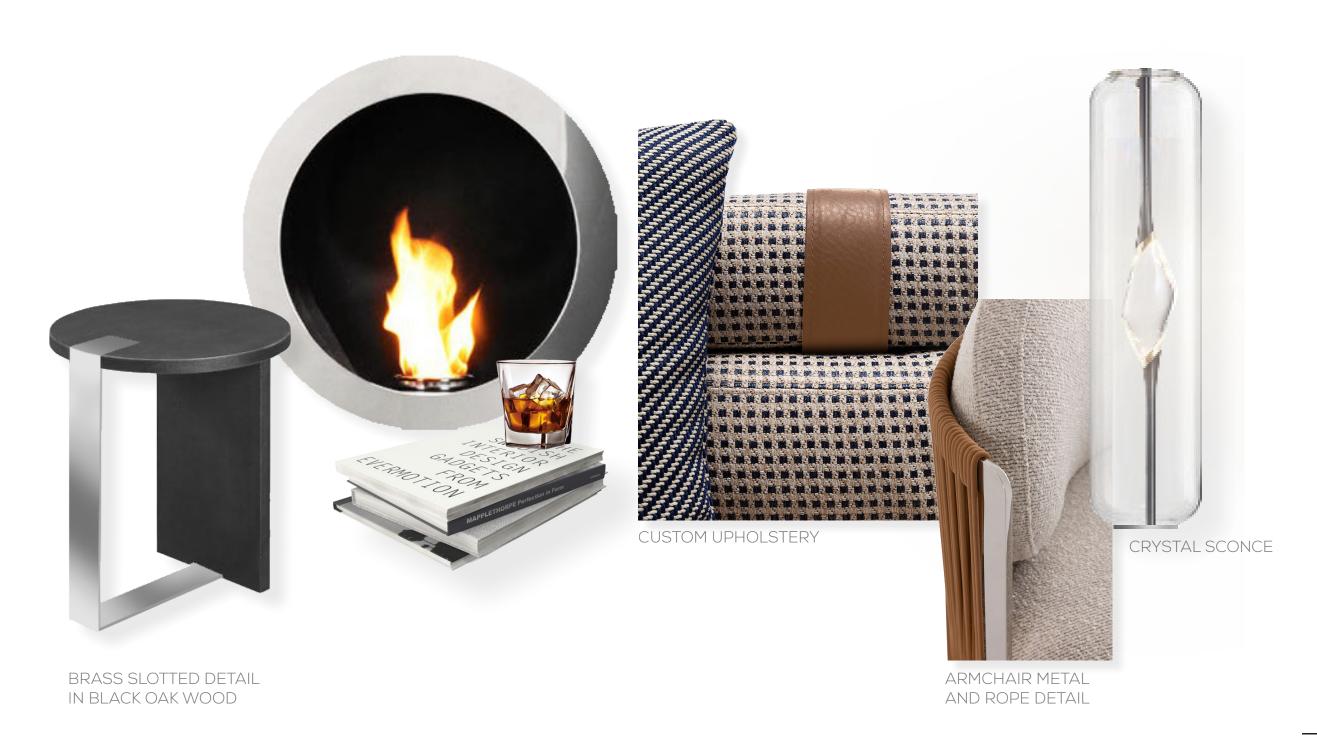

#### LOWER LEVEL I WINE LOUNGE & LOUNGE FINISHES

- 1 BRONZE MIRROR
- 2 LEATHER WALL
- 3 GENERAL LIGHT STONE FLOOR
- 4 TYPICAL METAL
- 5 HARDWARE & ACCENT METAL
- 6 GENERAL LIGHT STONE FLOOR & WALL
- 7 WOOD VENEER WALL