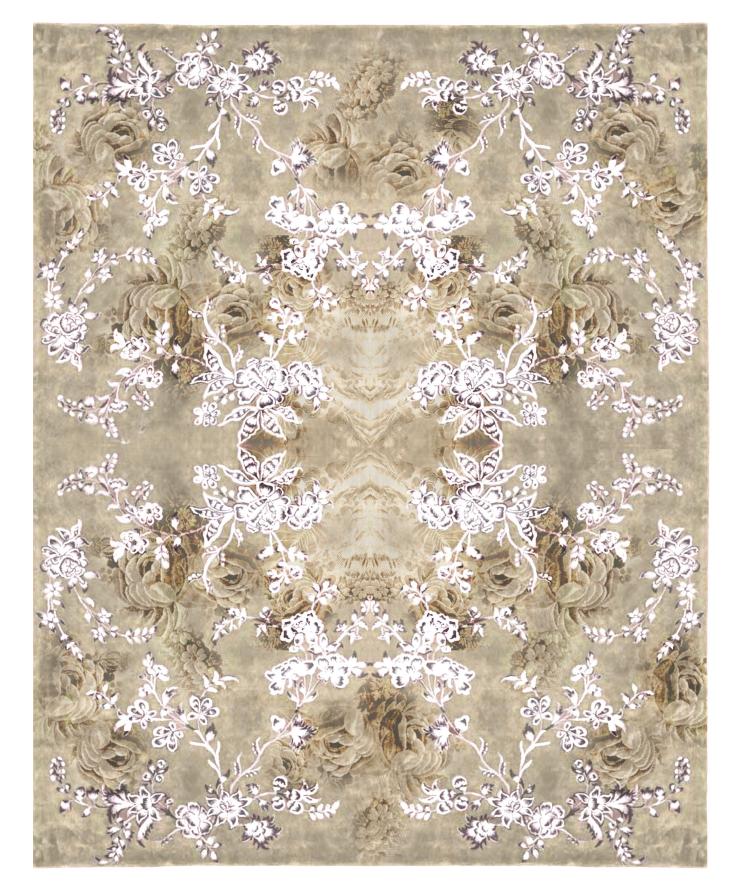

## LOWER LEVEL | BALLROOM CHANDELIER

37

Customize silk and wool carpet to have relief the three flowers are mentioned by name in the Hebrew Bible.

 THANK YOU!