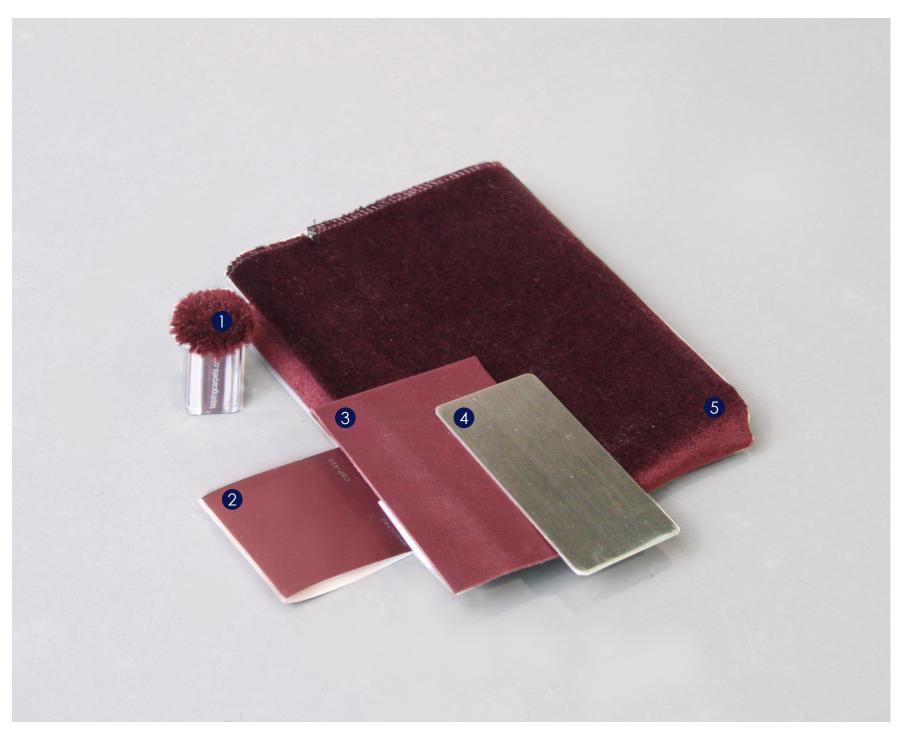

#### LOWER LEVEL I WINE LOUNGE & LOUNGE FINISHES

- 1 BRONZE MIRROR
- 2 LEATHER WALL
- 3 GENERAL LIGHT STONE FLOOR
- 4 TYPICAL METAL
- 5 HARDWARE & ACCENT METAL
- 6 GENERAL LIGHT STONE FLOOR & WALL
- 7 WOOD VENEER WALL