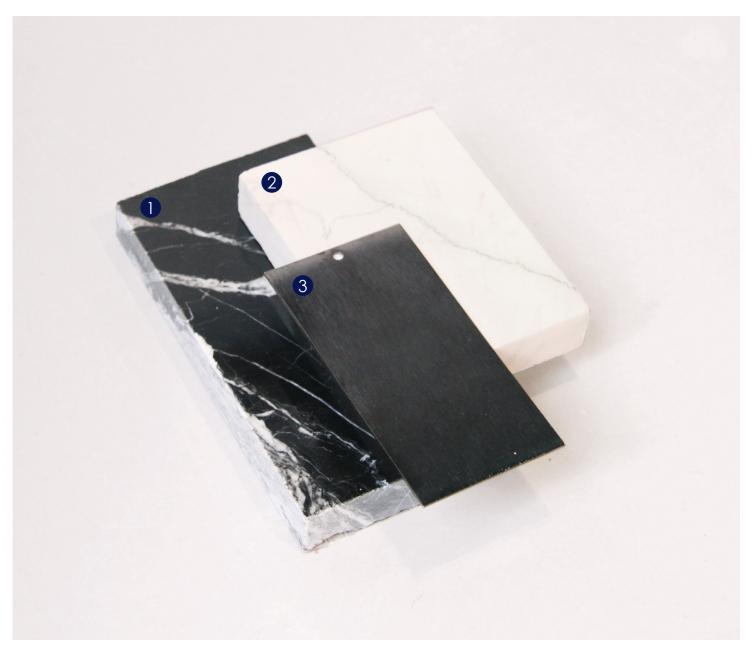

## LOWER LEVEL | SPA/GYM FINISHES

- 1 DARK STONE ON WALL & FLOOR
- 2 LIGHT STONE ON WALL & FLOOR
- 3 HARDWARE & ACCENT METAL
- 4 WOOD FLOORING

A leading company in the field of commercial and home gym equipment. Technogym provides people with gym equipment of the highest quality and customization.