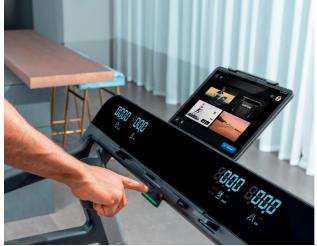

## LOWER LEVEL | SPA/GYM FINISHES

- 1 DARK STONE ON WALL & FLOOR
- 2 LIGHT STONE ON WALL & FLOOR
- 3 HARDWARE & ACCENT METAL
- 4 WOOD FLOORING

A leading company in the field of commercial and home gym equipment. Technogym provides people with gym equipment of the highest quality and customization.

DIGITAL SCREEN INTEGRATION

OFFERS ABUNDANCE OF CUSTOMIZATION TO SUIT EVERYONE

SEAMLESSLY CONNECTS
TO SMART WATCH