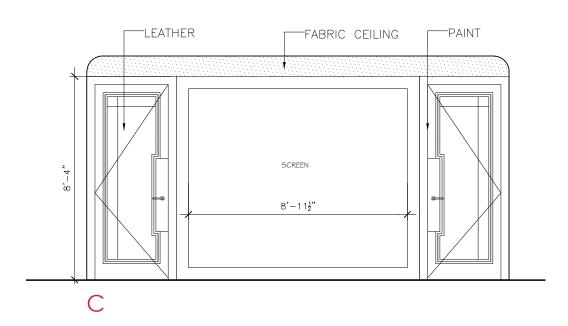

## LOWER LEVEL | THEATRE FINISHES

- 1 CARPET
- 2 DOOR PAINT
- 3 LEATHER DOOR
- 4 TYPICAL METAL
- 5 FABRIC ON WALL & CEILING

—MARX RESIDENCE

30-

-MARX RESIDENCE