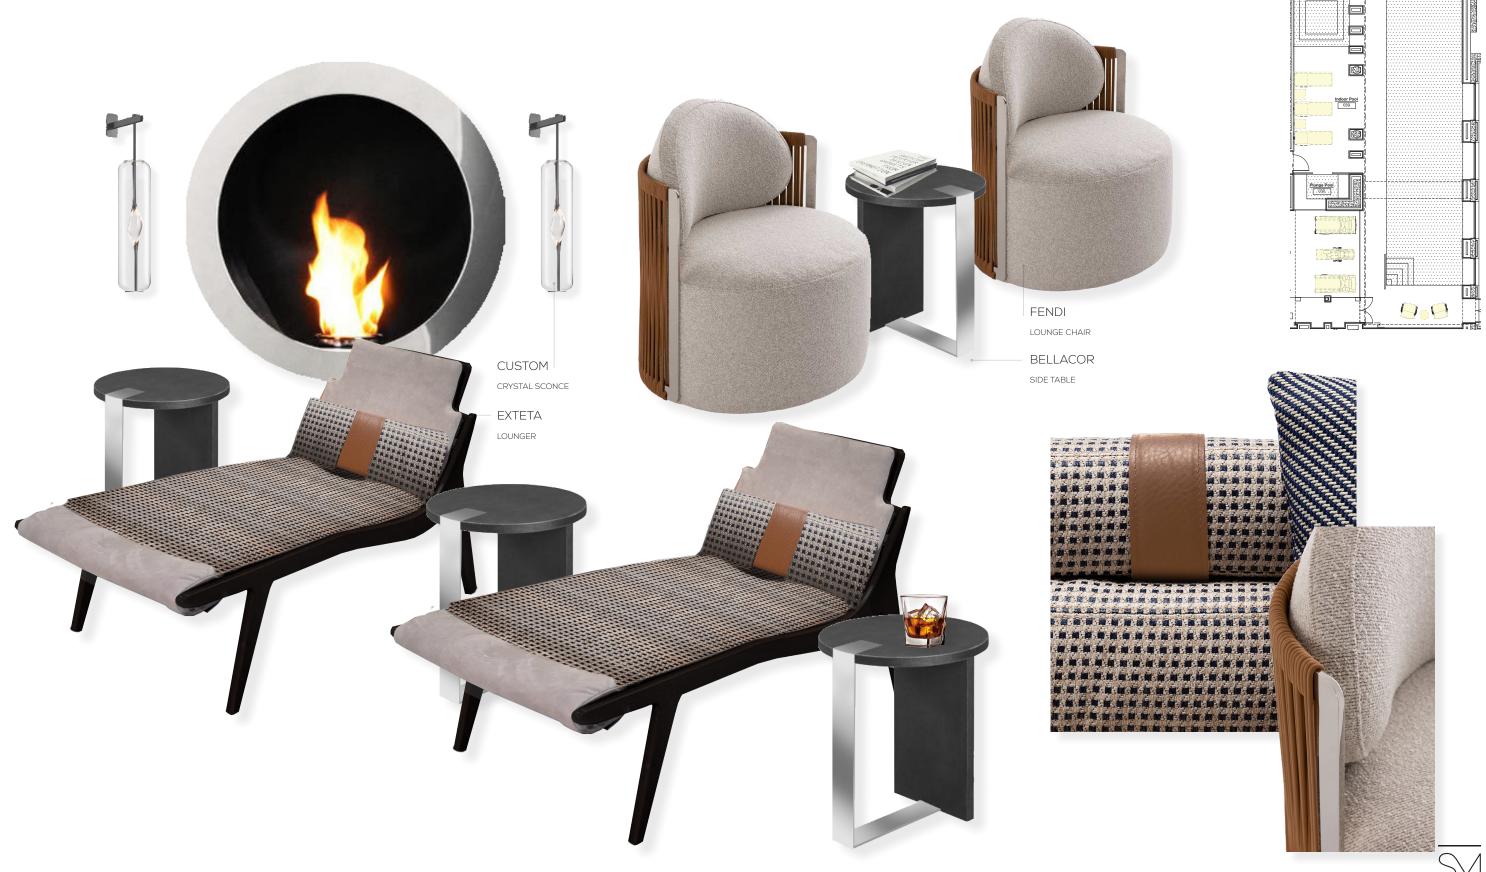

## LOWER LEVEL | LOUNGE FF&E

10 -

#### MOTHER IV HUDSON

ODETTE COVET HOUSE

LAPIAZ OVAL BOCA DO LOBO

TERNI PRIVATE LABEL

EPHAMERA TAI PING

-marx residence