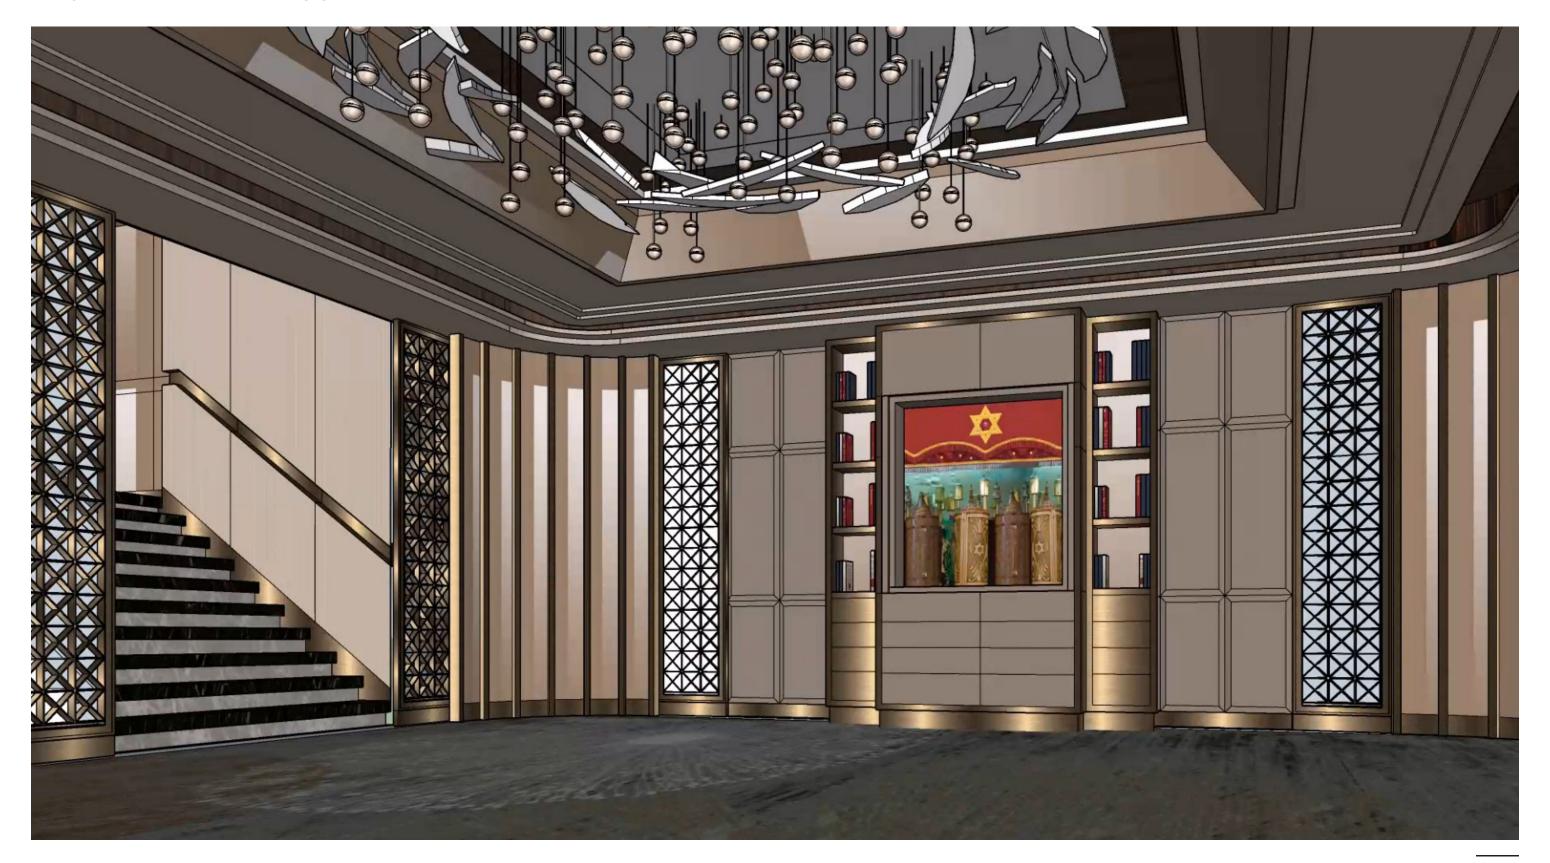

FLOOR
- 3 HARDWARE & ACCENT METAL







-MARX RESIDENCE



—marx residence <u></u>





## LOWER LEVEL | SPA/GYM FINISHES



- 1 DARK STONE ON WALL & FLOOR
- 2 LIGHT STONE ON WALL & FLOOR
- 3 HARDWARE & ACCENT METAL
- 4 WOOD FLOORING





A leading company in the field of commercial and home gym equipment. Technogym provides people with gym equipment of the highest quality and customization.













DIGITAL SCREEN INTEGRATION



OFFERS ABUNDANCE OF CUSTOMIZATION TO SUIT EVERYONE



SEAMLESSLY CONNECTS
TO SMART WATCH

## LOWER LEVEL | THEATRE CONCEPT IMAGE



















## LOWER LEVEL | THEATRE FINISHES



- 1 CARPET
- 2 DOOR PAINT
- 3 LEATHER DOOR
- 4 TYPICAL METAL
- 5 FABRIC ON WALL & CEILING





—MARX RESIDENCE

30-







-MARX RESIDENCE

#### LOWER LEVEL | BALLROOM RENDER



#### LOWER LEVEL | BALLROOM RENDER



## LOWER LEVEL | BALLROOM RENDER



#### INSPIRATION

The Shulkhan Arukh states: "It is forbidden to make complete solid or raised images of people or angels, or any images of heavenly bodies except for purposes of study". But instead, florals was a common motif in ancient Hebrew.



#### CHANDELIER DETAIL ABSTRACTION

Only three flowers are mentioned by name in the Hebrew Bible, the shoshan or shoshannah ("lily" or "rose"), shoshannat haamakim (shoshannah "of the valleys"), and havazzelet ha-Sharon ("rose" or "lily" of the Sharon (Valley)). The chandelier may derive its form from these three mentioned florals.

—MARX RESIDENCE SV

## LOWER LEVEL | BALLROOM CHANDELIER





37







Customize silk and wool carpet to have relief the three flowers are