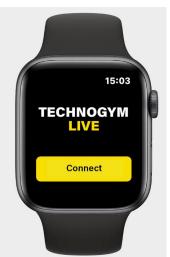

DIGITAL SCREEN INTEGRATION

OFFERS ABUNDANCE OF CUSTOMIZATION TO SUIT EVERYONE

SEAMLESSLY CONNECTS
TO SMART WATCH