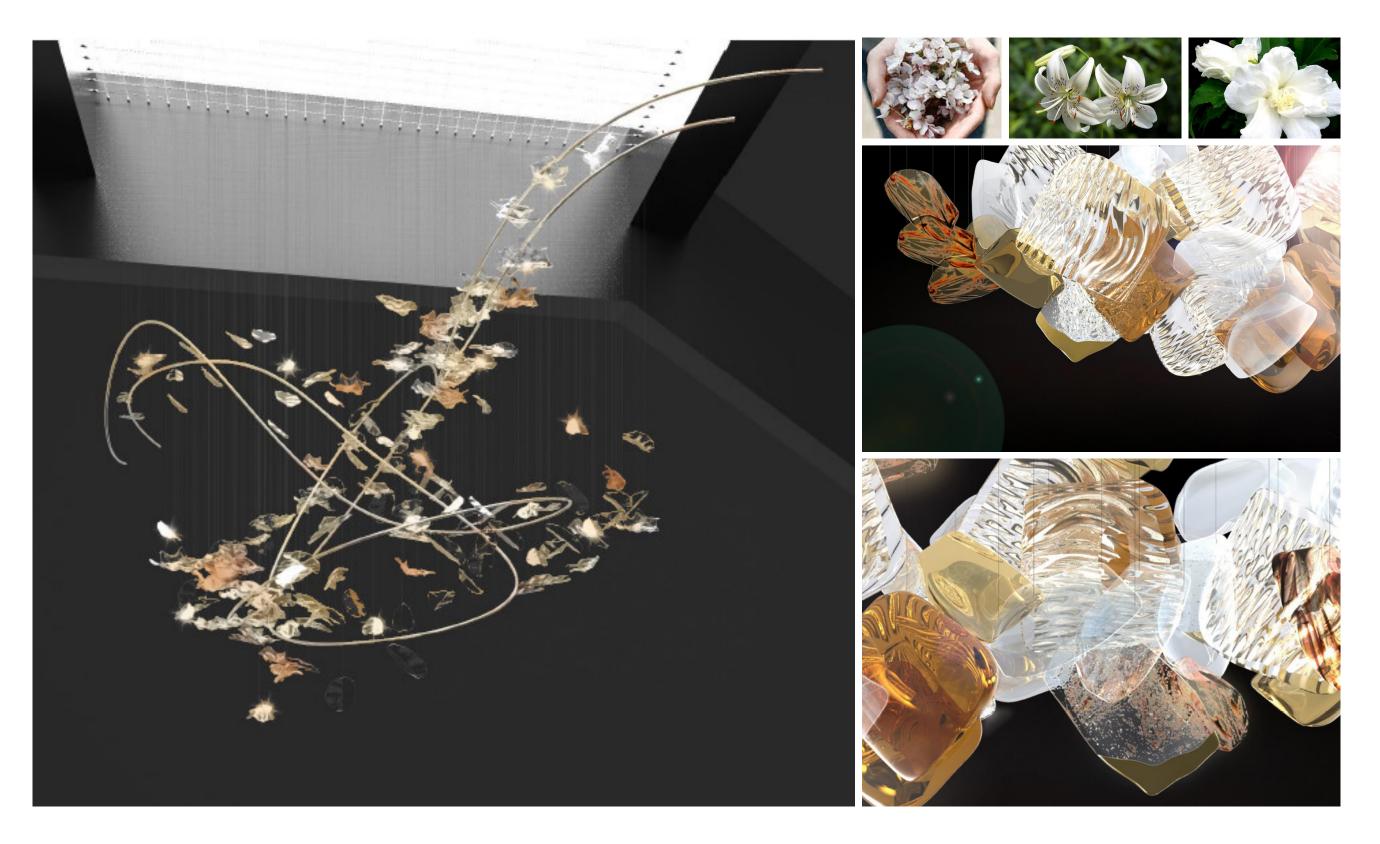

#### CHANDELIER DETAIL ABSTRACTION

Only three flowers are mentioned by name in the Hebrew Bible, the shoshan or shoshannah ("lily" or "rose"), shoshannat haamakim (shoshannah "of the valleys"), and havazzelet ha-Sharon ("rose" or "lily" of the Sharon (Valley)). The chandelier may derive its form from these three mentioned florals.

## LOWER LEVEL | BALLROOM CHANDELIER

37

Customize silk and wool carpet to have relief the three flowers are mentioned by name in the Hebrew Bible.

 THANK YOU!