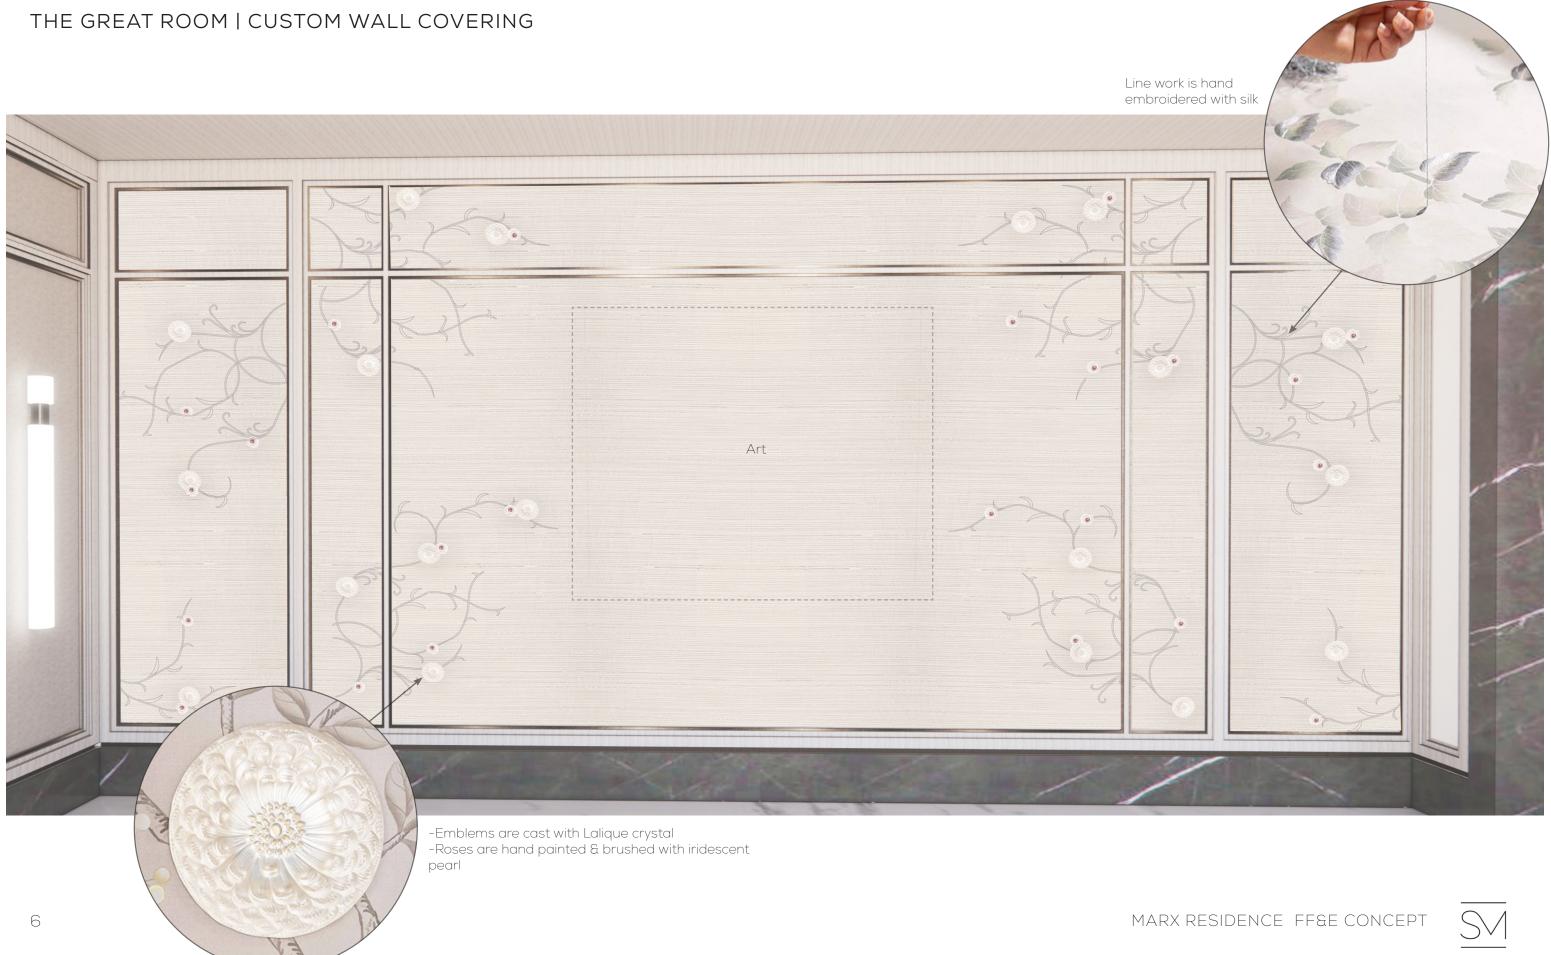

#### THE GREAT ROOM | CUSTOM WALL COVERING

#### THE GREAT ROOM | FF&E FINISHES

Lalique crystal to be incorporated into the wall covering design