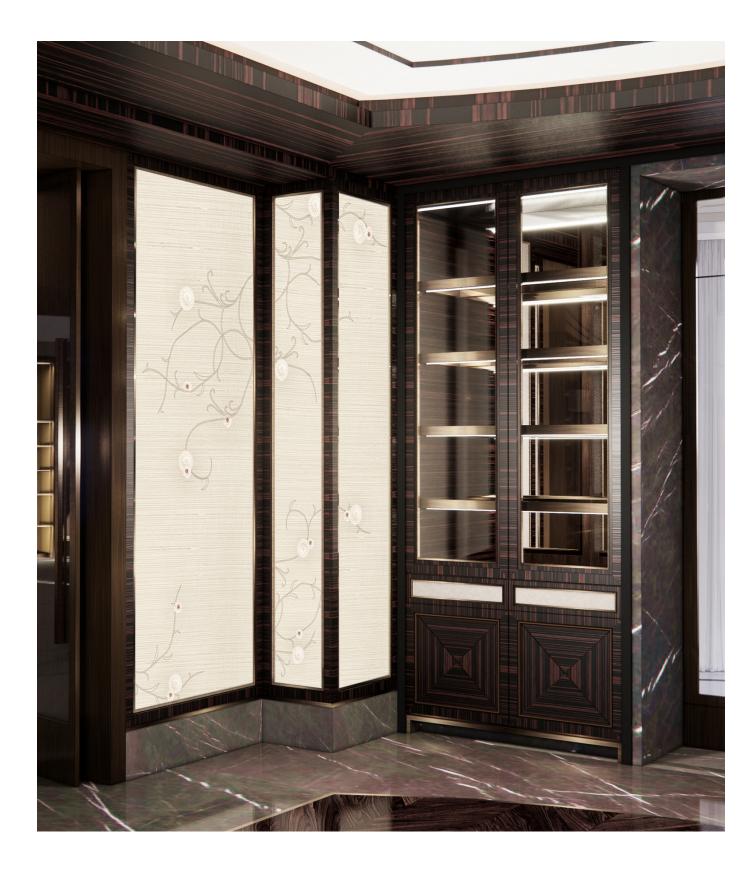

#### THE LIBRARY | FF&E DETAILS

Custom straw marquetry table & stone top

4 4 4 Purchased leather reading light by Nahoor

Purchased chair by Gallotti and Radice

Purchased glass & bronze chandelier by Giopato Coombes

#### THE LIBRARY | FF&E COLLAGE