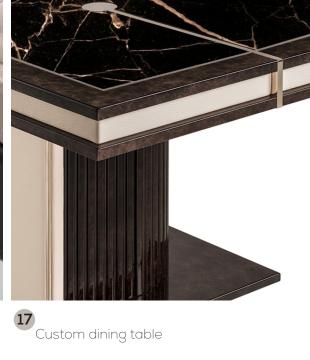

#### THE DINING ROOM | FF&E DETAILS

18 Custom chandelier, using a mixture of crystal and bronze glass

16 Purchased dining chair by Covet House

19 Purchased pedestal by Covet House Purchased vase by Baccarat