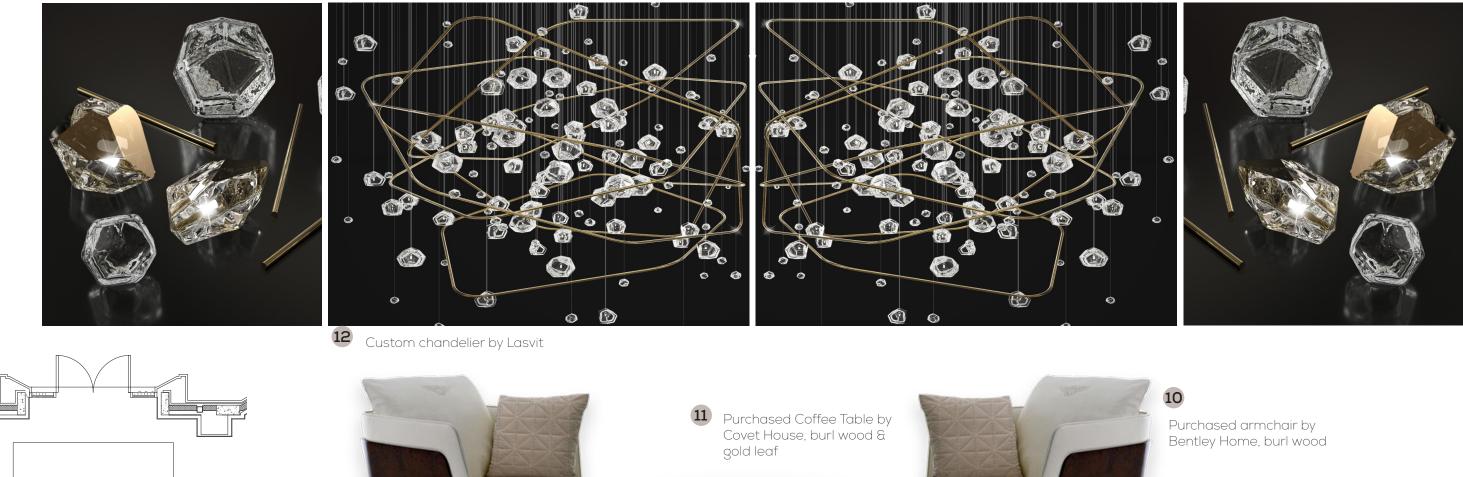

#### THE ENTRY FOYER | CUSTOM LIGHTING FIXTURES

Chandelier with polished bronze rings & dancing crystals

Light source housed within the large crystals

Elevation to show the relationship with the second floor

#### THE GREAT ROOM | FF&E DETAILS

8 Custom coffee table, with emerald colour crystals & beveled mirror

#### THE GREAT ROOM | FF&E COLLAGE