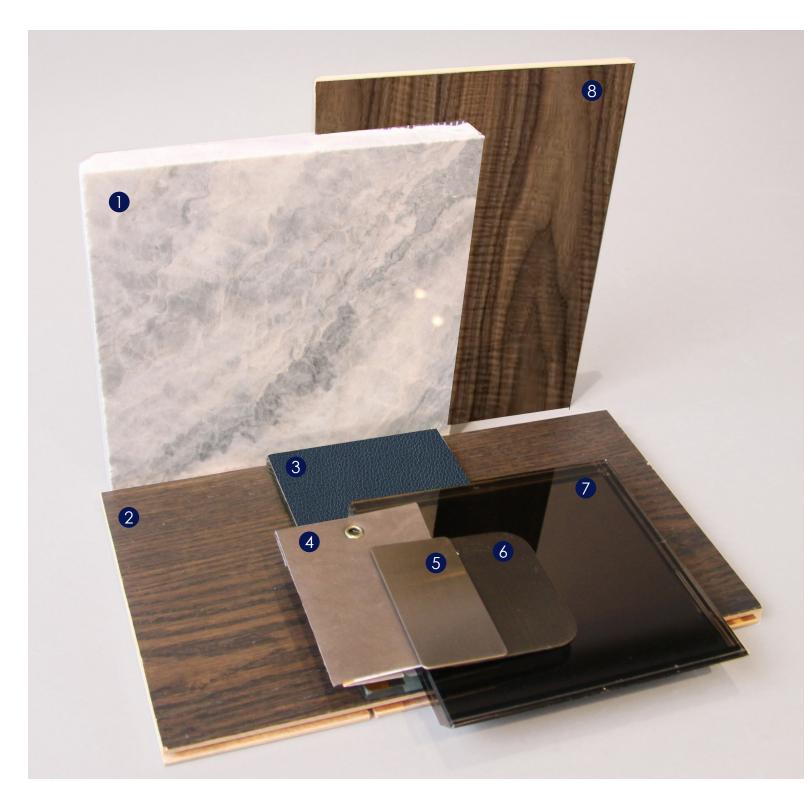

#### THE LIBRARY | ARCHITECTURAL FINISHES (FOR REFERENCE)

- 8 FIGURED WALNUT WOOD VENEER ON WALL
- **7** BRONZE MIRROR FOR SHELVES
- 6 HARDWARE METAL
- 5 TYPICAL METAL
- 4 LEATHER DOOR
- 3 LEATHER FOR FEATURE SHELVES
- 2 WALNUT WOOD FLOORING
- **1** FEATURE FIREPLACE STONE