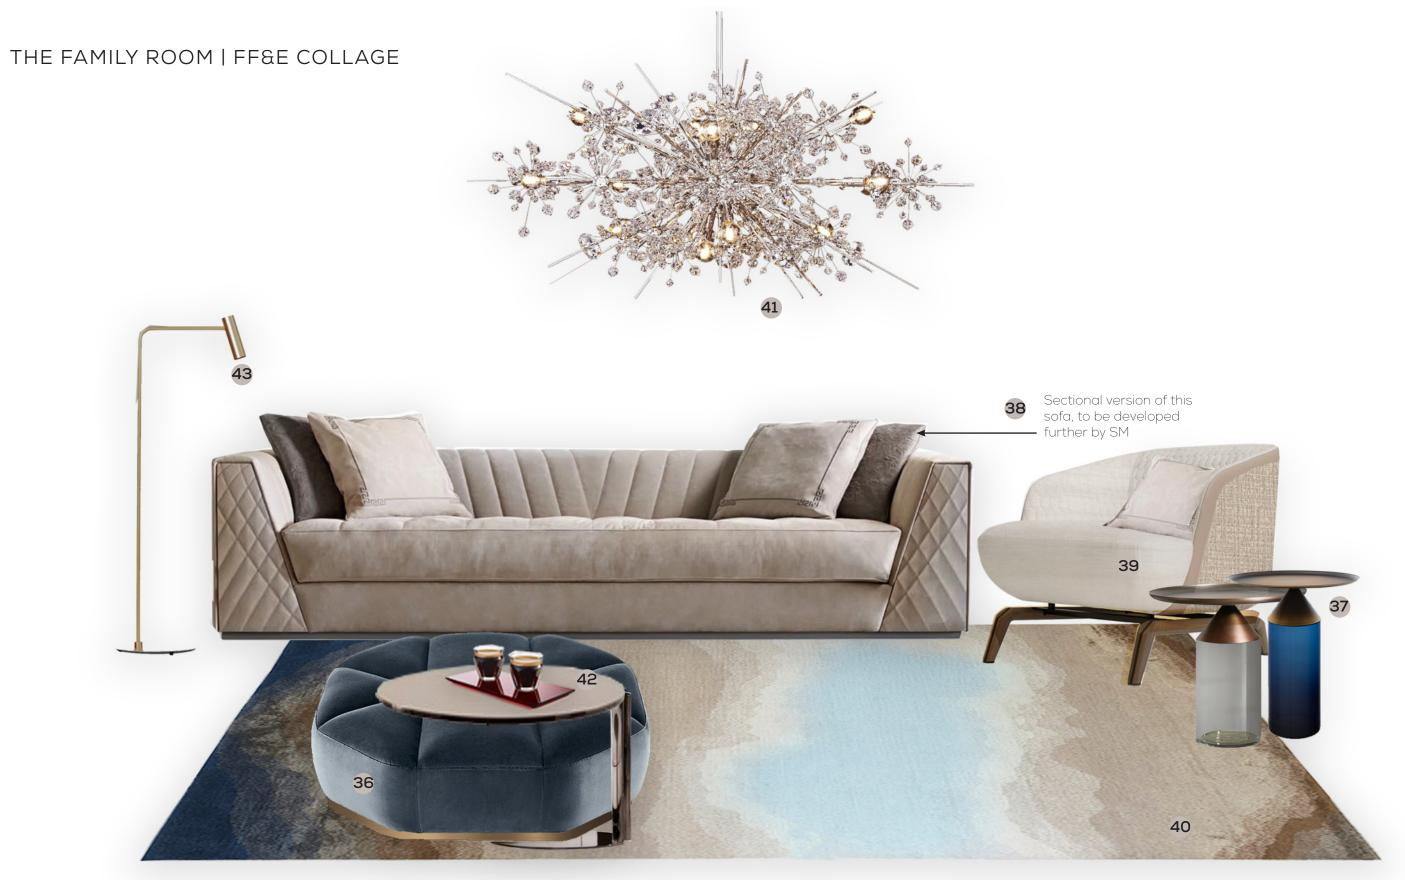

ir back

Mirror detail









#### THE LIBRARY | RENDERING





#### THE OFFICE | FF&E DETAILS





#### THE OFFICE | FF&E COLLAGE





#### THE LIBRARY | FF&E DETAILS

Custom straw marquetry table & stone top

4 4 4 Purchased leather reading light by Nahoor



Purchased chair by Gallotti and Radice

Purchased glass & bronze chandelier by Giopato Coombes





#### THE LIBRARY | FF&E COLLAGE









#### THE LIBRARY | ARCHITECTURAL FINISHES (FOR REFERENCE)





- 8 FIGURED WALNUT WOOD VENEER ON WALL
- **7** BRONZE MIRROR FOR SHELVES
- 6 HARDWARE METAL
- 5 TYPICAL METAL
- 4 LEATHER DOOR
- 3 LEATHER FOR FEATURE SHELVES
- 2 WALNUT WOOD FLOORING
- **1** FEATURE FIREPLACE STONE

#### THE OFFICE | FF&E FINISHES





### THE FAMILY ROOM | RENDERING





#### THE FAMILY ROOM | FF&E DETAILS









#### THE FAMILY ROOM | ARCHITECTURAL FINISHES (FOR REFERENCE)





- 7 FIGURED WALNUT WOOD VENEER ON WALL
- 6 BRONZE MIRROR FOR SHELVES & FIREPLACE
- 5 TYPICAL METAL
- 4 LEATHER DOOR
- **3** FABRIC ON WALL
- 2 WALNUT WOOD FLOORING
- **1** FEATURE FIREPLACE STONE

#### THE FAMILY ROOM | FF&E FINISHES

Area rug (hand tufted with silk)











THANK YOU!