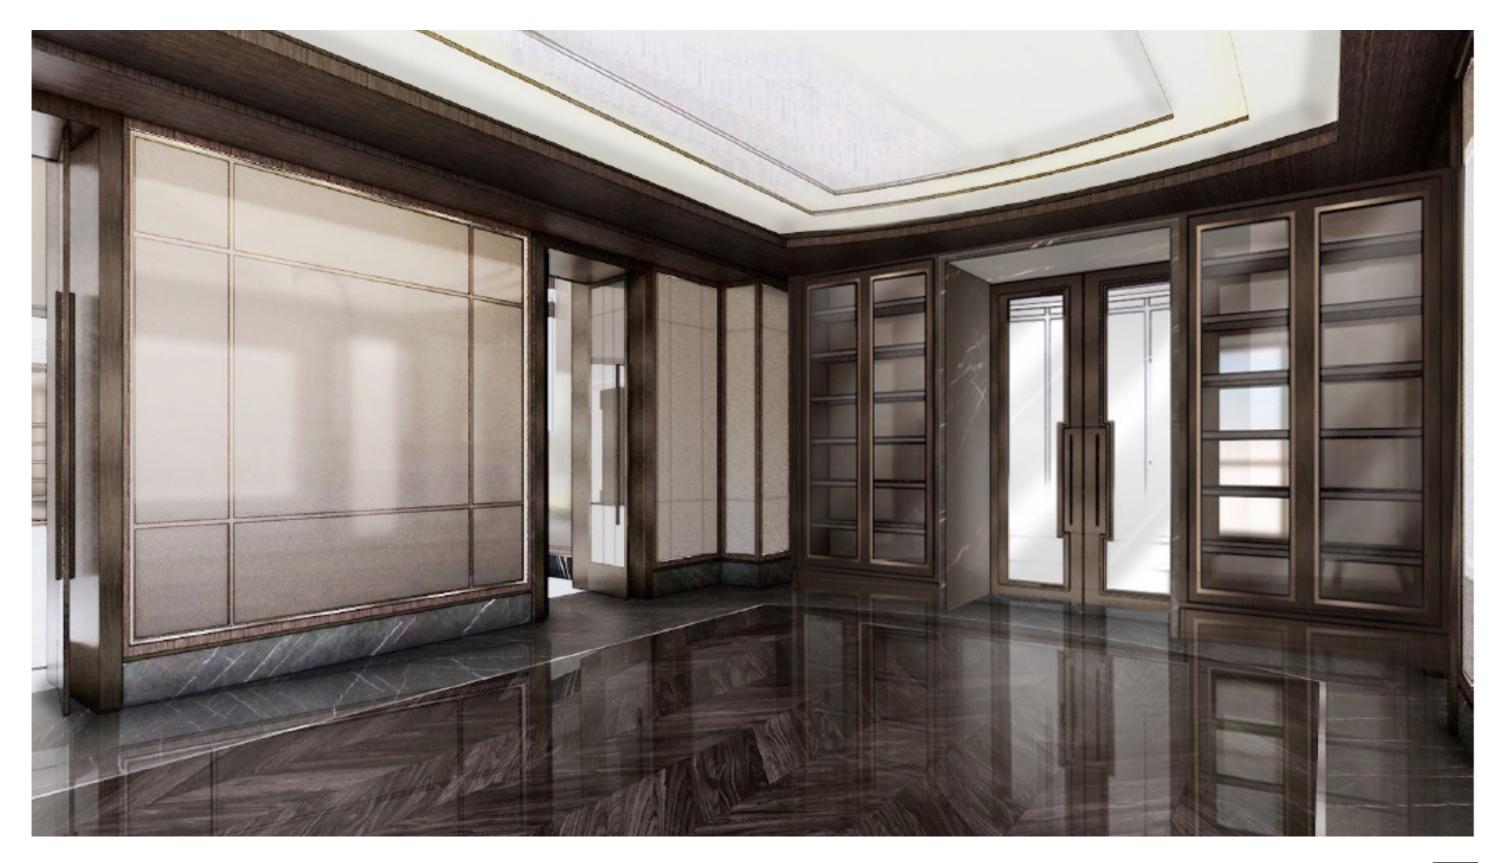

THE GREAT ROOM | ARCHITECTURAL FINISHES (FOR REFERENCE)





- 10 SPECIAL WALL
- 9 FIGURED WHITE SYCAMORE WOOD ON WALL
- 8 FEATURE FIREPLACE STONE

- 7 TYPICAL METAL

- 6 HARDWARE METAL
- 5 GENERAL WHITE STONE ON FLOOR
- 4 GENERAL DARK STONE ON FLOOR

- 3 BRONZE MIRROR
- 2 CLEAR GLASS FOR DOORS
- FEATURE LIGHT FIXTURE

#### THE GREAT ROOM | FF&E FINISHES



Lalique crystal to be incorporated into the wall covering design







#### THE GREAT ROOM | FIRE PLACE AREA - RENDERING





#### THE GREAT ROOM | FF&E COLLAGE - FIREPLACE AREA











#### THE GREAT ROOM & FOYER | LIGHTING



The relationship between the custom light fixtures



#### THE GREAT ROOM | FIREPLACE AREA - FF&E FINISHES



Crystal & bronze chandelier components



Prism crystal detail



## THE DINING ROOM | RENDERING





#### THE DINING ROOM | RENDERING - REVISED DETAIL





#### THE DINING ROOM | FF&E DETAILS



18 Custom chandelier, using a mixture of crystal and bronze glass





16 Purchased dining chair by Covet House





19 Purchased pedestal by Covet House Purchased vase by Baccarat



13 Custom console table, with crystal prisms

15 Purchased area rug by The Rug Company x Alexander McQueen









14 Purchased mirror by Baccarat





#### THE DINING ROOM | FF&E COLLAGE







### THE DINING ROOM | FF&E COLLAGE







#### THE DINING ROOM | ARCHITECTURAL FINISHES (FOR REFERENCE)





- 8 MACASSAR EBONY WOOD
- 7 ACCENT METAL
- 6 HARDWARE & WALL METAL
- 5 GENERAL WHITE STONE ON FLOOR
- 4 GENERAL DARK STONE ON FLOOR
- **3** BRONZE MIRROR FOR FIREPLACE & SHELVES
- 2 CLEAR GLASS FOR DOORS
- **1** F