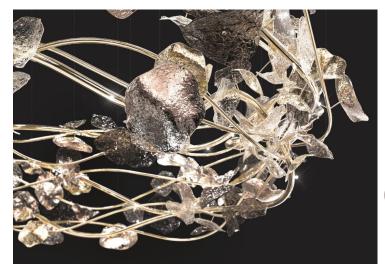

#### THE GREAT ROOM | FIREPLACE AREA - FF&E FINISHES

Crystal & bronze chandelier components

Prism crystal detail