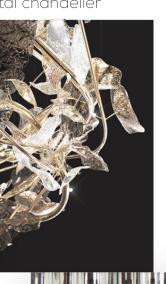

#### THE ENTRY FOYER | CUSTOM LIGHTING FIXTURES

Chandelier with polished bronze rings & dancing crystals

Light source housed within the large crystals

Elevation to show the relationship with the second floor

#### THE GREAT ROOM & FOYER | LIGHTING

The relationship between the custom light fixtures