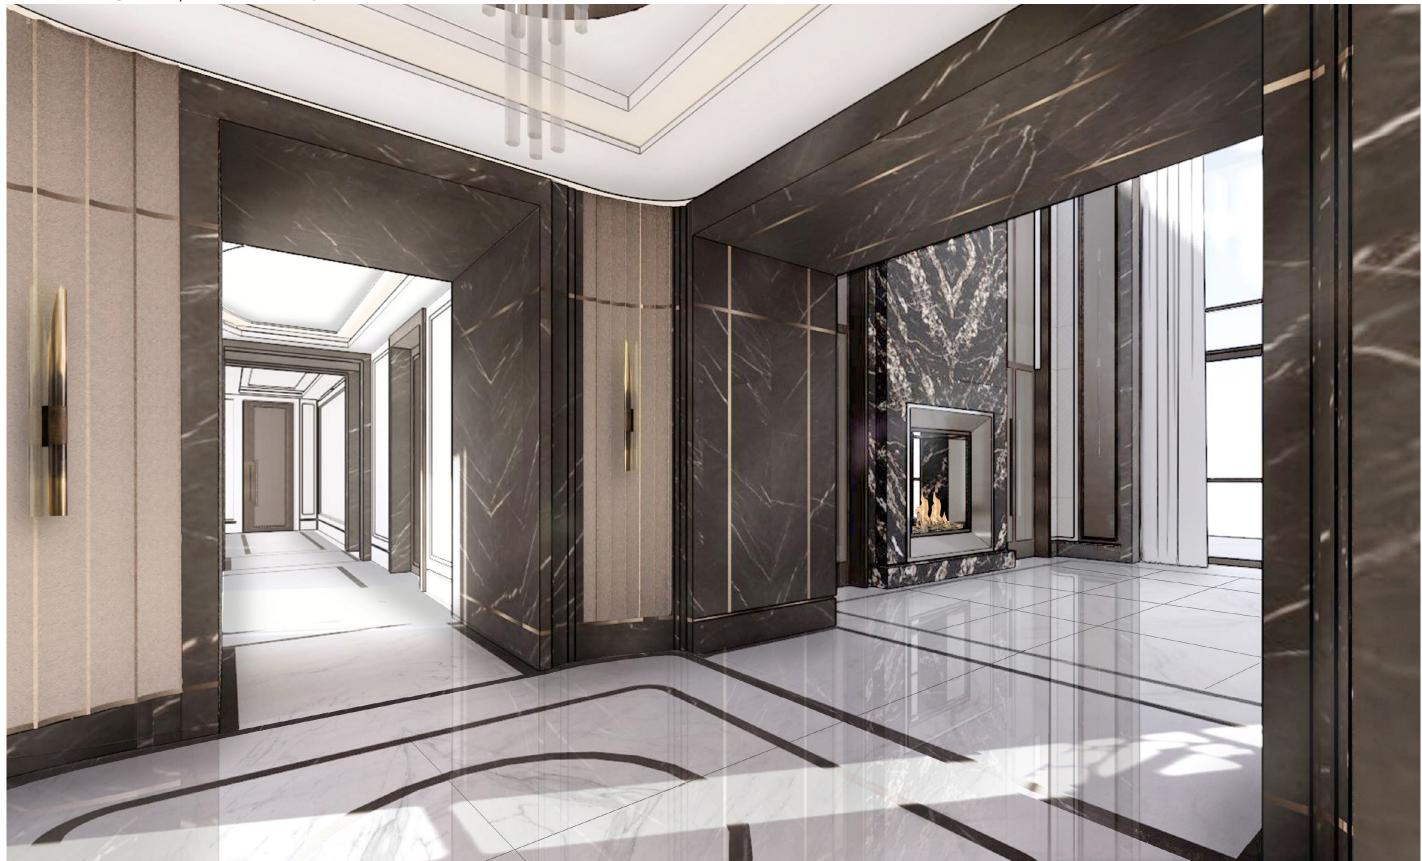

# MARX RESIDENCE

LEVEL 1 FF&E CONCEPT PRESENTATION 2020-08-18

# STDIO MNGE

### THE ENTRY FOYER | RENDERING





#### THE ENTRY FOYER | CUSTOM LIGHTING FIXTURES

Chandelier with polished bronze rings & dancing crystals



Light source housed within the large crystals

Elevation to show the relationship with the second floor

#### Faceted, custom crystal sconces





## THE GREAT ROOM | RENDERING





#### THE GREAT ROOM | CUSTOM WALL COVERING





#### THE GREAT ROOM | FF&E DETAILS



8 Custom coffee table, with emerald colour crystals & beveled mirror



#### THE GREAT ROOM | FF&E COLLAGE





#### THE GREAT ROOM | ARCHITECTURAL FINISHES (FOR REFERENCE)





- 10 SPECIAL WALL
- 9 FIGURED WHITE SYCAMORE WOOD ON WALL
- 8 FEATURE FIREPLACE STONE

- 7 TYPICAL METAL

- 6 HARDWARE METAL
- 5 GENERAL WHITE STONE ON FLOOR
- 4 GENERAL DARK STONE ON FLOOR

- 3 BRONZE MIRROR
- 2 CLEAR GLASS FOR DOORS
- FEAT