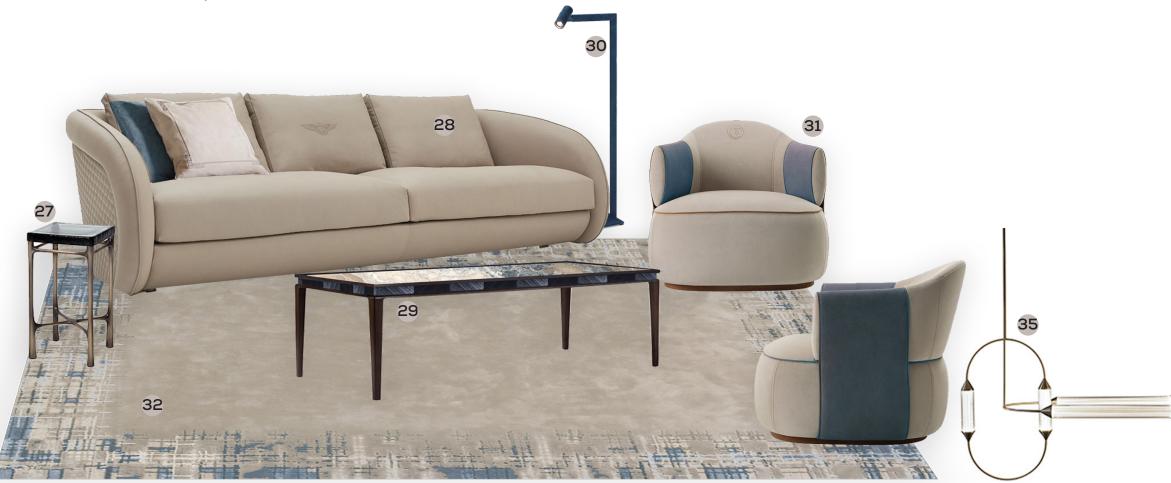

HELVES
- 2 CLEAR GLASS FOR DOORS
- **1** FEATURE FIREPLACE STONE

#### THE DINING ROOM | FF&E FINISHES

# Custom bronze & crystal chandelier Porto Gold marble, polished Area rug (hand tufted with silk) Champagne leather at dining table Burl wood at dining table . & bronze inlay Lalique crystal for wall covering sheer drapery Silk wall covering

Velvet at dining chair front Black leather at dining chair back

Mirror detail









#### THE LIBRARY | RENDERING





#### THE OFFICE | FF&E DETAILS





#### THE OFFICE | FF&E COLLAGE





#### THE LIBRARY | FF&E DETAILS

Custom straw marquetry table & stone top

4 4 4 Purchased leather reading light by Nahoor



Purchased chair by Gallotti and Radice

Purchased glass & bronze chandelier by Giopato Coombes





#### THE LIBRARY | FF&E COLLAGE









#### THE LIBRARY | ARCHITECTURAL FINISHES (FOR REFERENCE)





- 8 FIGURED WALNUT WOOD VENEER ON WALL
- **7** BRONZE MIRROR FOR SHELVES
- 6 HARDWARE METAL
- 5 TYPICAL METAL
- 4 LEATHER DOOR
- 3 LEATHER FOR FEATURE SHELVES
- 2 WALNUT WOOD FLOORING
- **1** FEATURE FIREPLACE STONE

#### THE OFFICE | FF&E FINISHES





### THE FAMILY ROOM | RENDERING





#### THE FAMILY ROOM | FF&E DETAILS









#### THE FAMILY ROOM | ARCHITECTURAL FINISHES (FOR REFERENCE)





- 7 FIGURED WALNUT WOOD VENEER ON WALL
- 6 BRONZE MIRROR FOR SHELVES & FIREPLACE
- 5 TYPICAL METAL
- 4 LEATHER DOOR
- **3** FABRIC ON WALL
- 2 WALNUT WOOD FLOORING
- **1** FEATURE FIREPLACE STONE

#### THE FAMILY ROOM | FF&E FINISHES

Area rug (hand tufted with silk)











THANK YOU!