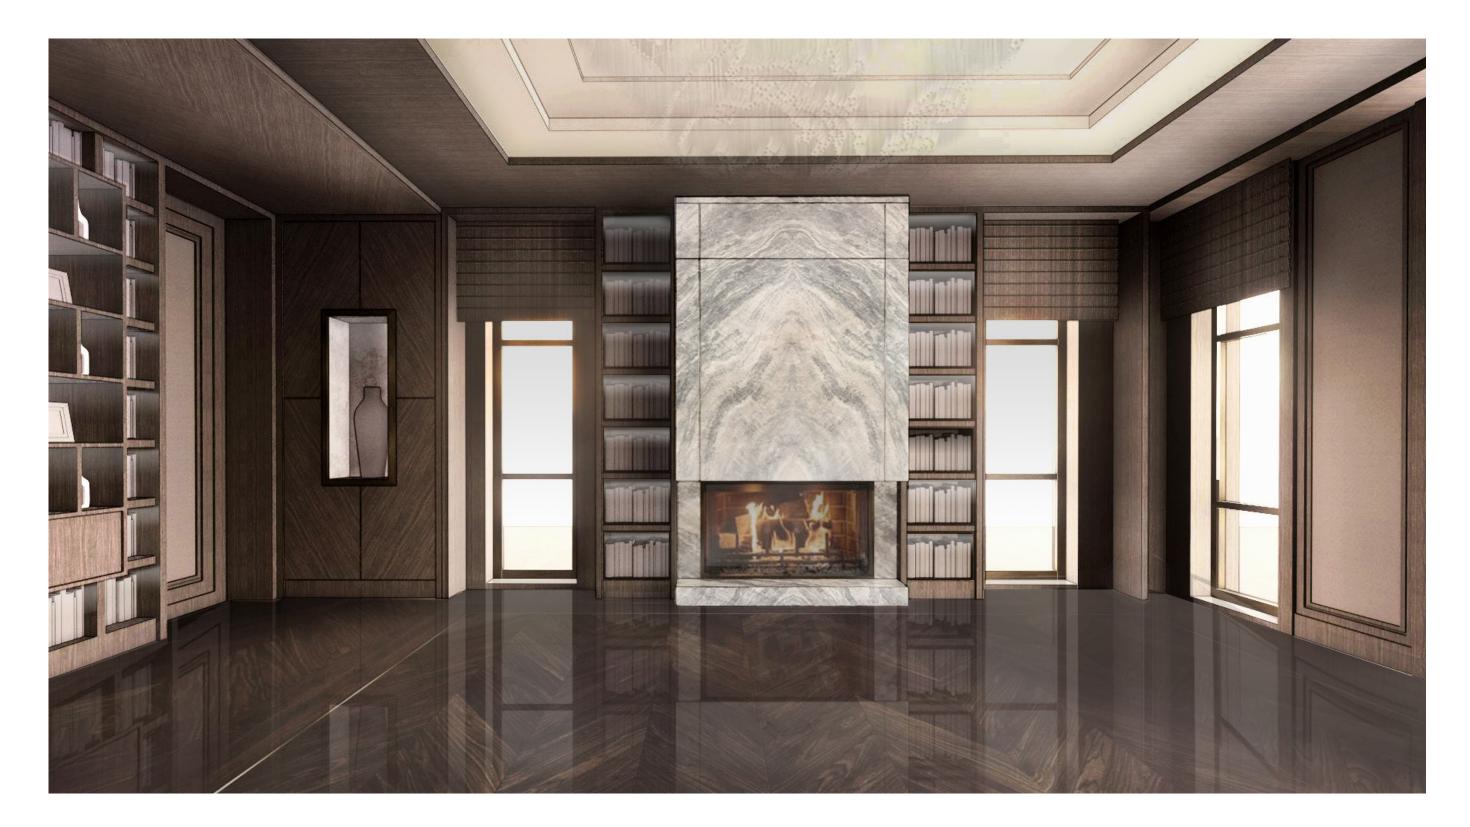

ccarat





#### THE DINING ROOM | FF&E COLLAGE







### THE DINING ROOM | FF&E COLLAGE







#### THE DINING ROOM | ARCHITECTURAL FINISHES (FOR REFERENCE)





- 8 MACASSAR EBONY WOOD
- 7 ACCENT METAL
- 6 HARDWARE & WALL METAL
- 5 GENERAL WHITE STONE ON FLOOR
- 4 GENERAL DARK STONE ON FLOOR
- **3** BRONZE MIRROR FOR FIREPLACE & SHELVES
- 2 CLEAR GLASS FOR DOORS
- **1** FEATURE FIREPLACE STONE

#### THE DINING ROOM | FF&E FINISHES

# Custom bronze & crystal chandelier Porto Gold marble, polished Area rug (hand tufted with silk) Champagne leather at dining table Burl wood at dining table . & bronze inlay Lalique crystal for wall covering sheer drapery Silk wall covering

Velvet at dining chair front Black leather at dining chair back

Mirror detail









#### THE LIBRARY | RENDERING





#### THE OFFICE | FF&E DETAILS





#### THE OFFICE | FF&E COLLAGE





#### THE LIBRARY | FF&E DETAILS

Custom straw marquetry table & stone top

4 4 4 Purchased leather reading light by Nahoor



Purchased chair by Gallotti and Radice

Purchased glass & bronze chandelier by Giopato Coombes





#### THE LIBRARY | FF&E COLLAGE









#### THE LIBRARY | ARCHITECTURAL FINISHES (FOR REFERENCE)





- 8 FIGURED WALNUT WOOD VENEER ON WALL
- **7** BRONZE MIRROR FOR SHELVES
- 6 HARDWARE METAL
- 5 TYPICAL METAL
- 4 LEATHER DOOR
- 3 LEATHER FOR FEATURE SHELVES
- 2 WALNUT WOOD FLOORING
- **1** FEATURE FIREPLACE STONE

#### THE OFFICE | FF&E FINISHES





### THE FAMILY ROOM | RENDERING





#### THE FAMILY ROOM | FF&E DETAILS









#### THE FAMILY ROOM | ARCHITECTURAL FINISHES (FOR REFEREN