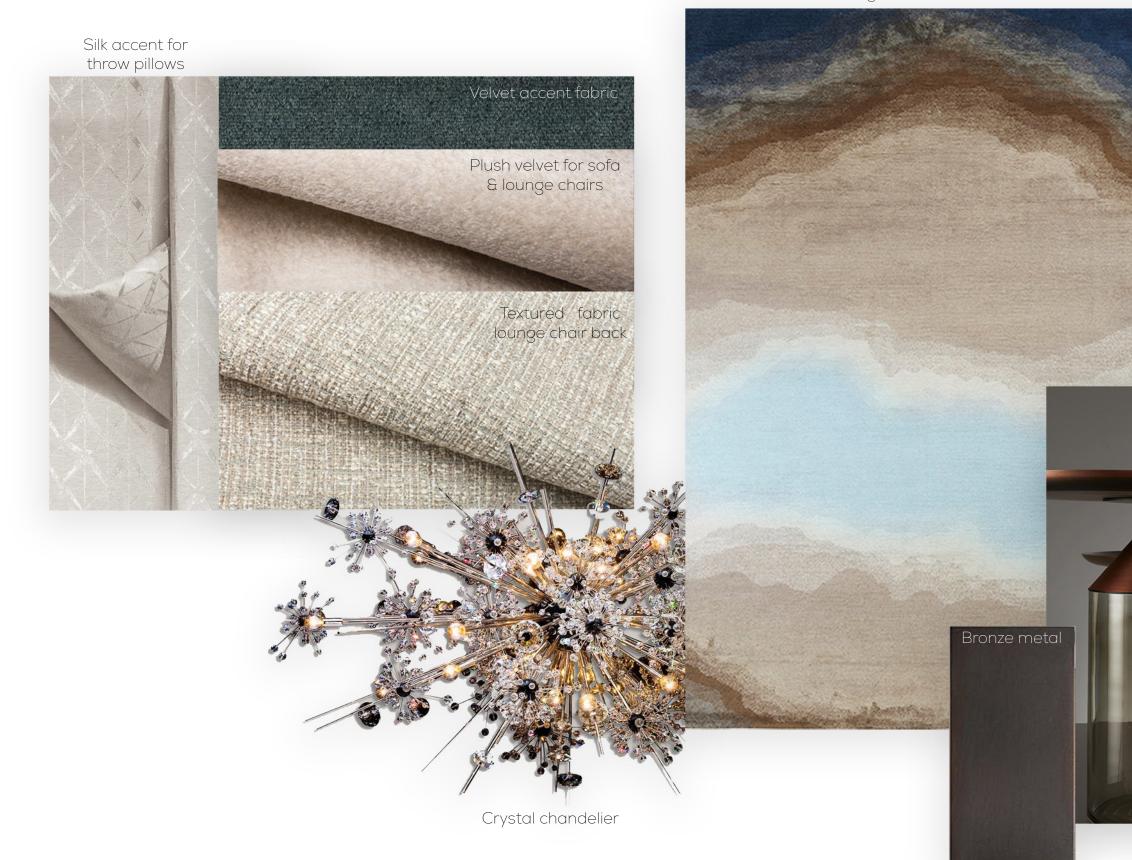

#### THE GREAT ROOM | FF&E FINISHES

Lalique crystal to be incorporated into the wall covering design

#### THE GREAT ROOM | FIREPLACE AREA - FF&E FINISHES

Crystal & bronze chandelier components

Prism crystal detail

# Custom bronze & crystal chandelier Porto Gold marble, polished Area rug (hand tufted with silk) Champagne leather at dining table Burl wood at dining table . & bronze inlay Lalique crystal for wall covering sheer drapery Silk wall covering