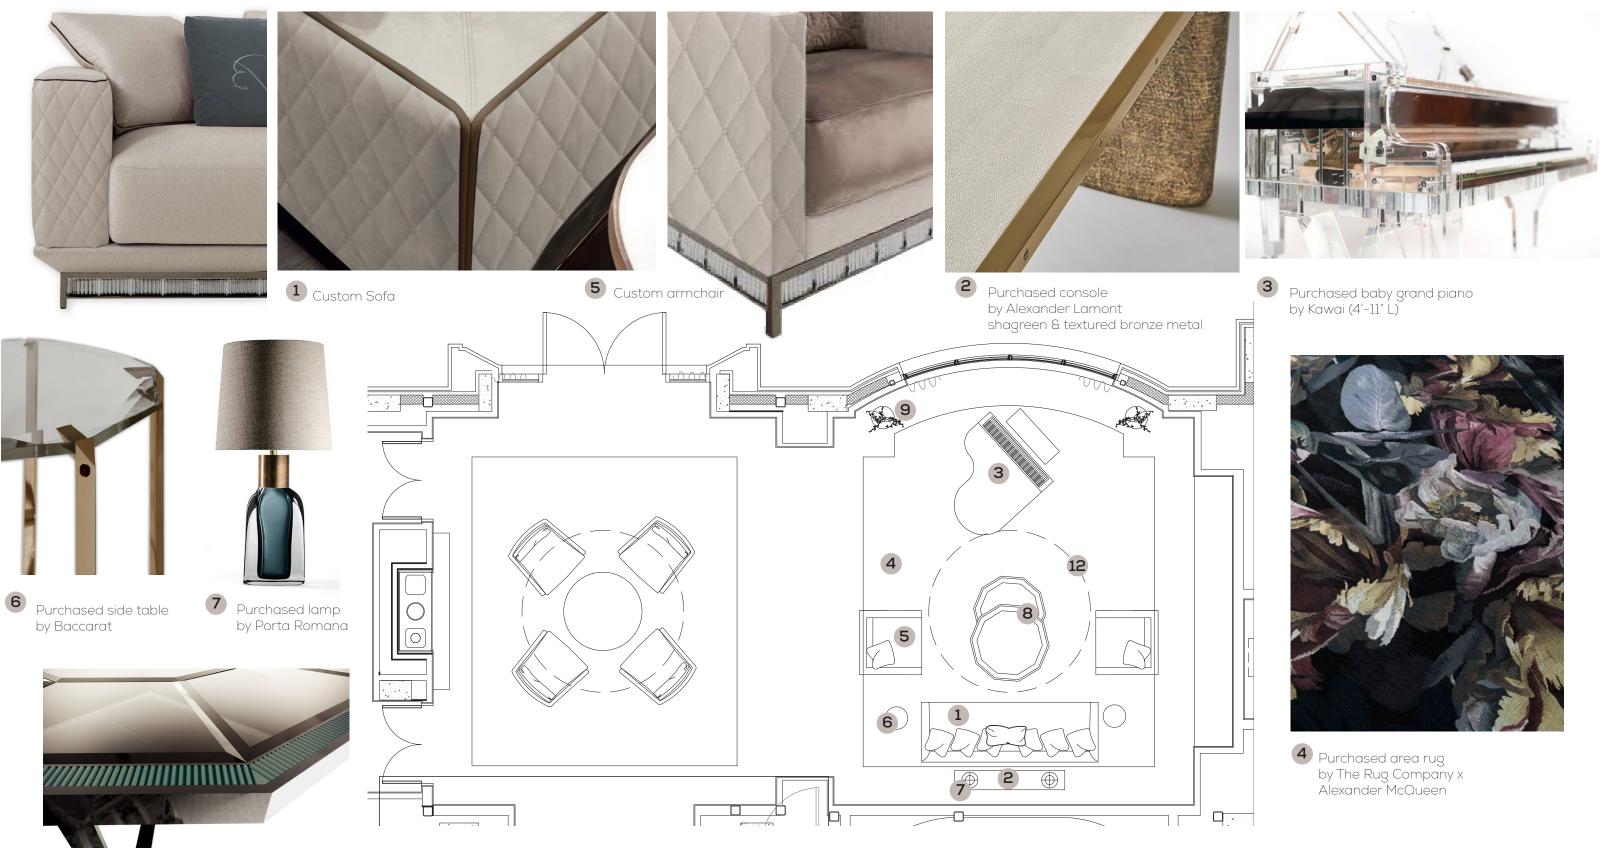

#### THE GREAT ROOM | FF&E DETAILS

8 Custom coffee table, with emerald colour crystals & beveled mirror