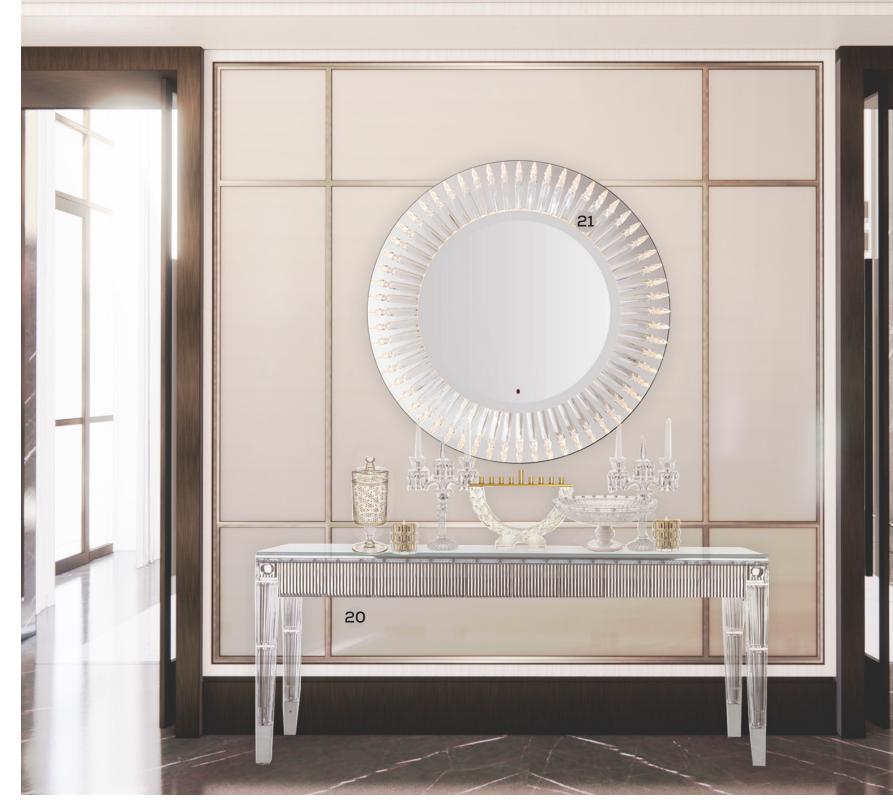

COLLAGE - FIREPLACE AREA











#### THE GREAT ROOM & FOYER | LIGHTING



The relationship between the custom light fixtures



#### THE GREAT ROOM | FIREPLACE AREA - FF&E FINISHES



Crystal & bronze chandelier components



Prism crystal detail



## THE DINING ROOM | RENDERING





#### THE DINING ROOM | RENDERING - REVISED DETAIL





#### THE DINING ROOM | FF&E DETAILS



18 Custom chandelier, using a mixture of crystal and bronze glass





16 Purchased dining chair by Covet House





19 Purchased pedestal by Covet House Purchased vase by Baccarat



13 Custom console table, with crystal prisms

15 Purchased area rug by The Rug Company x Alexander McQueen









14 Purchased mirror by Baccarat





#### THE DINING ROOM | FF&E COLLAGE







### THE DINING ROOM | FF&E COLLAGE







#### THE DINING ROOM | ARCHITECTURAL FINISHES (FOR REFERENCE)





- 8 MACASSAR EBONY WOOD
- 7 ACCENT METAL
- 6 HARDWARE & WALL METAL
- 5 GENERAL WHITE STONE ON FLOOR
- 4 GENERAL DARK STONE ON FLOOR
- **3** BRONZE MIRROR FOR FIREPLACE & SHELVES
- 2 CLEAR GLASS FOR DOORS
- **1** FEATURE FIREPLACE STONE

#### THE DINING ROOM | FF&E FINISHES

# Custom bronze & crystal chandelier Porto Gold marble, polished Area rug (hand tufted with silk) Champagne leather at dining table Burl wood at dining table . & bronze inlay Lalique crystal for wall covering sheer drapery Silk wall covering

Velvet at dining chair front Black leather at dining chair back

Mirror detail









#### THE LIBRARY | RENDERING





#### THE OFFICE | FF&E DETAILS





#### THE OFFICE | FF&E COLLAGE





#### THE LIBRAR