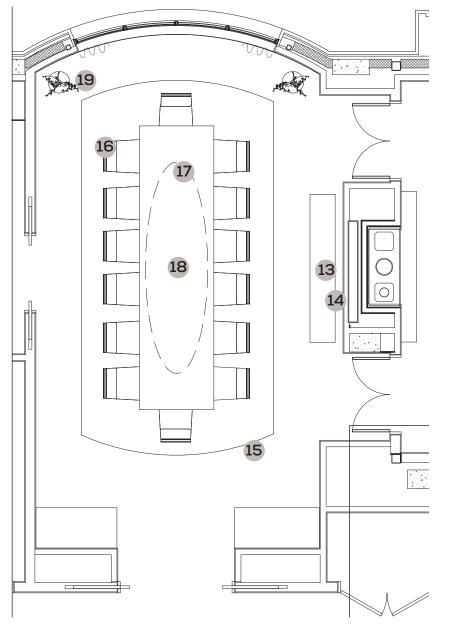

#### THE DINING ROOM | FF&E DETAILS

18 Custom chandelier, using a mixture of crystal and bronze glass

16 Purchased dining chair by Covet House

19 Purchased pedestal by Covet House Purchased vase by Baccarat

13 Custom console table, with crystal prisms

15 Purchased area rug by The Rug Company x Alexander McQueen

14 Purchased mirror by Baccarat