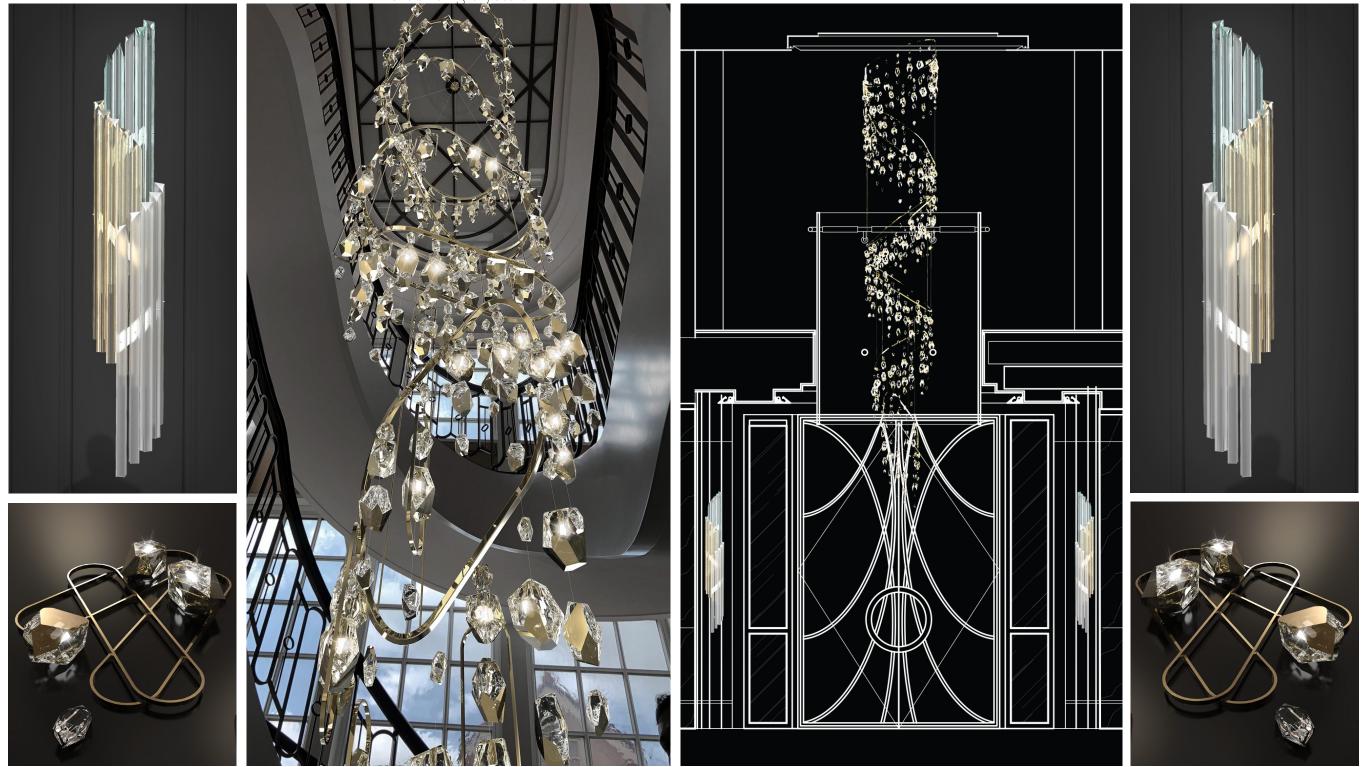

#### THE ENTRY FOYER | CUSTOM LIGHTING FIXTURES

Chandelier with polished bronze rings & dancing crystals

Light source housed within the large crystals

Elevation to show the relationship with the second floor

#### Faceted, custom crystal sconces

#### THE GREAT ROOM & FOYER | LIGHTING

The relationship between the custom light fixtures

#### THE GREAT ROOM | FIREPLACE AREA - FF&E FINISHES

Crystal & bronze chandelier components

Prism crystal detail