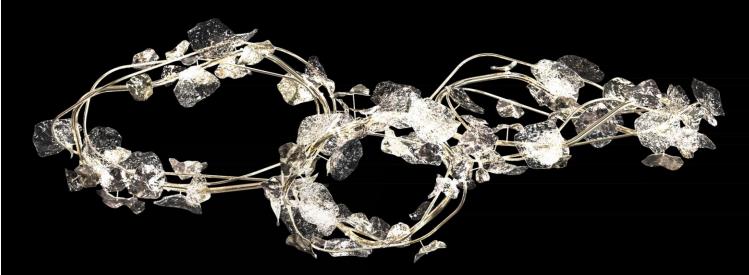

#### THE ENTRY FOYER | CUSTOM LIGHTING FIXTURES

Chandelier with polished bronze rings & dancing crystals

Light source housed within the large crystals

Elevation to show the relationship with the second floor