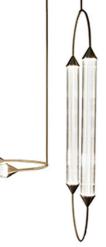

#### THE ENTRY FOYER | CUSTOM LIGHTING FIXTURES

Chandelier with polished bronze rings & dancing crystals

Light source housed within the large crystals

Elevation to show the relationship with the second floor

#### Faceted, custom crystal sconces