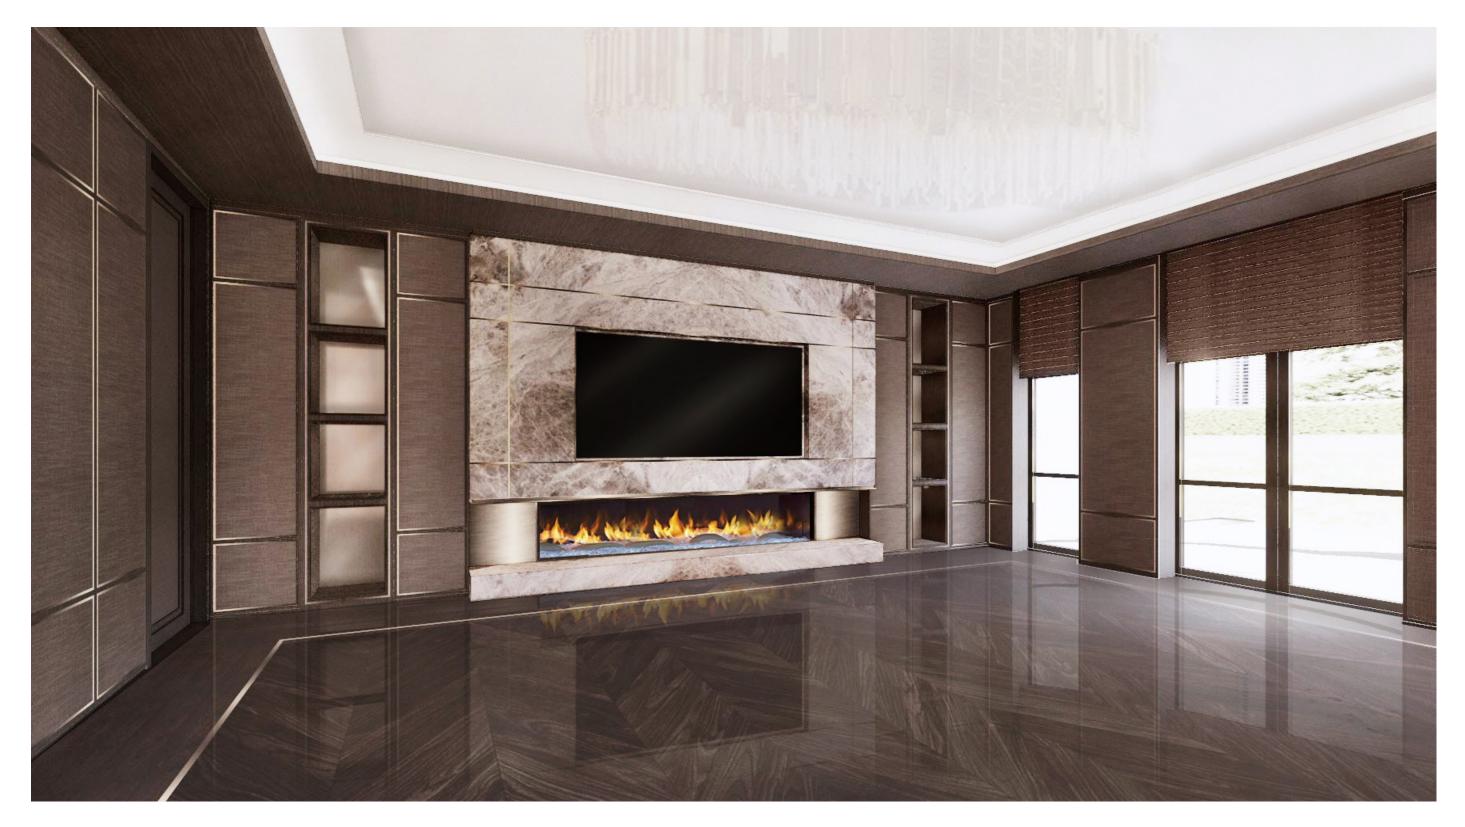

ining chair front Black leather at dining chair back

Mirror detail









#### THE LIBRARY | RENDERING





#### THE OFFICE | FF&E DETAILS





#### THE OFFICE | FF&E COLLAGE





#### THE LIBRARY | FF&E DETAILS

Custom straw marquetry table & stone top

4 4 4 Purchased leather reading light by Nahoor



Purchased chair by Gallotti and Radice

Purchased glass & bronze chandelier by Giopato Coombes





#### THE LIBRARY | FF&E COLLAGE









#### THE LIBRARY | ARCHITECTURAL FINISHES (FOR REFERENCE)





- 8 FIGURED WALNUT WOOD VENEER ON WALL
- **7** BRONZE MIRROR FOR SHELVES
- 6 HARDWARE METAL
- 5 TYPICAL METAL
- 4 LEATHER DOOR
- 3 LEATHER FOR FEATURE SHELVES
- 2 WALNUT WOOD FLOORING
- **1** FEATURE FIREPLACE STONE

#### THE OFFICE | FF&E FINISHES





### THE FAMILY ROOM | RENDERING





#### THE FAMILY ROOM | FF&E DETAILS









#### THE FAMILY ROOM | ARCHITECTURAL FINISHES (FOR REFERENCE)





- 7 FIGURED WALNUT WOOD VENEER ON WALL
- 6 BRONZE MIRROR FOR SHELVES & FIREPLACE
- 5 TYPICAL METAL
- 4 LEATHER DOOR
- **3** FABRIC ON WALL
- 2 WALNUT WOOD FLOORING
- **1** FEATURE FIREPLACE STONE

#### THE FAMILY ROOM | FF&E FINISHES

Area rug (hand tufted with silk)











THANK YOU!