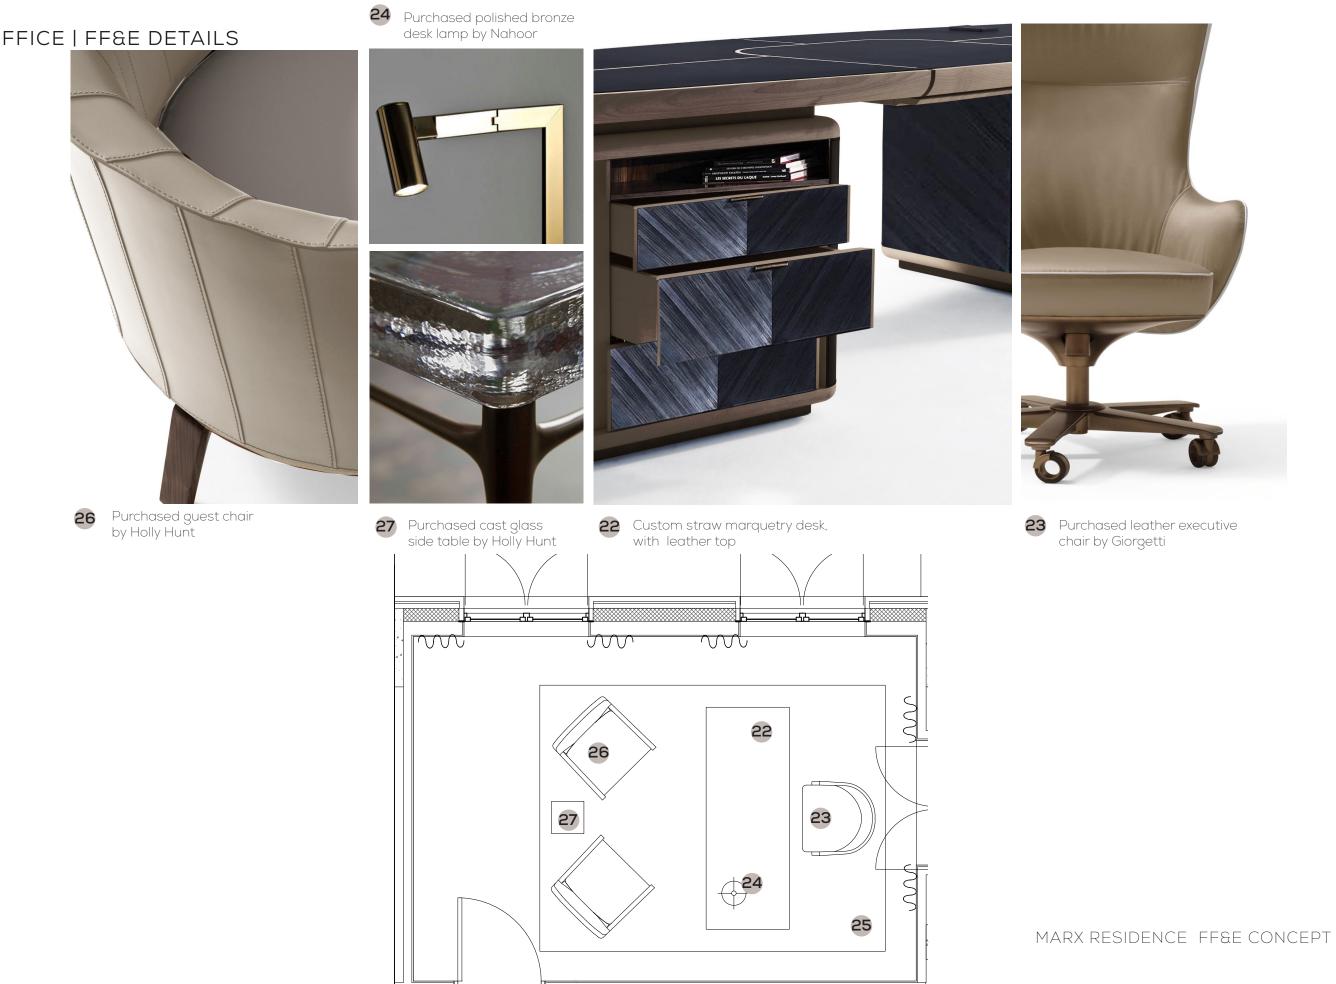

#### THE OFFICE | FF&E DETAILS

# Custom bronze & crystal chandelier Porto Gold marble, polished Area rug (hand tufted with silk) Champagne leather at dining table Burl wood at dining table . & bronze inlay Lalique crystal for wall covering sheer drapery Silk wall covering