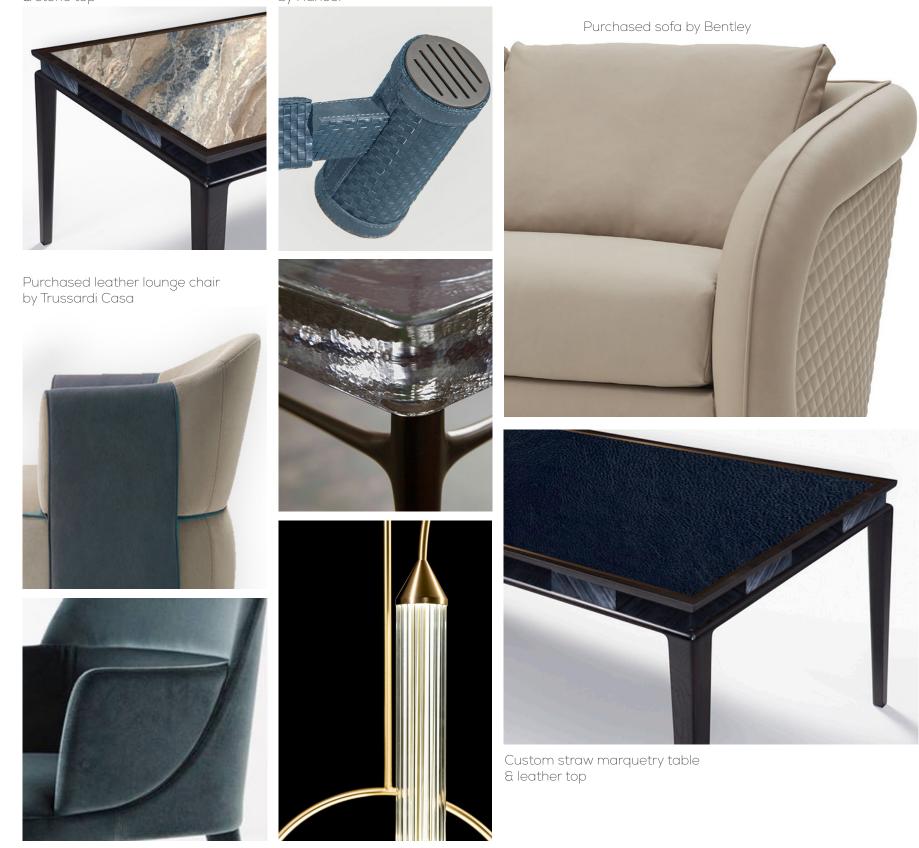

ETAL
- 6 HARDWARE & WALL METAL
- 5 GENERAL WHITE STONE ON FLOOR
- 4 GENERAL DARK STONE ON FLOOR
- **3** BRONZE MIRROR FOR FIREPLACE & SHELVES
- 2 CLEAR GLASS FOR DOORS
- **1** FEATURE FIREPLACE STONE

#### THE DINING ROOM | FF&E FINISHES

# Custom bronze & crystal chandelier Porto Gold marble, polished Area rug (hand tufted with silk) Champagne leather at dining table Burl wood at dining table . & bronze inlay Lalique crystal for wall covering sheer drapery Silk wall covering

Velvet at dining chair front Black leather at dining chair back

Mirror detail









#### THE LIBRARY | RENDERING





#### THE OFFICE | FF&E DETAILS





#### THE OFFICE | FF&E COLLAGE





#### THE LIBRARY | FF&E DETAILS

Custom straw marquetry table & stone top

4 4 4 Purchased leather reading light by Nahoor



Purchased chair by Gallotti and Radice

Purchased glass & bronze chandelier by Giopato Coombes





#### THE LIBRARY | FF&E COLLAGE









#### THE LIBRARY | ARCHITECTURAL FINISHES (FOR REFERENCE)





- 8 FIGURED WALNUT WOOD VENEER ON WALL
- **7** BRONZE MIRROR FOR SHELVES
- 6 HARDWARE METAL
- 5 TYPICAL METAL
- 4 LEATHER DOOR
- 3 LEATHER FOR FEATURE SHELVES
- 2 WALNUT WOOD FLOORING
- **1** FEATURE FIREPLACE STONE

#### THE OFFICE | FF&E FINISHES





### THE FAMILY ROOM | RENDERING





#### THE FAMILY ROOM | FF&E DETAILS









#### THE FAMILY ROOM | ARCHITECTURAL FINISHES (FOR REFERENCE)





- 7 FIGURED WALNUT WOOD VENEER ON WALL
- 6 BRONZE MIRROR FOR SHELVES & FIREPLACE
- 5 TYPICAL METAL
- 4 LEATHER DOOR
- **3** FABRIC ON WALL
- 2 WALNUT WOOD FLOORING
- **1** FEATURE FIREPLACE S