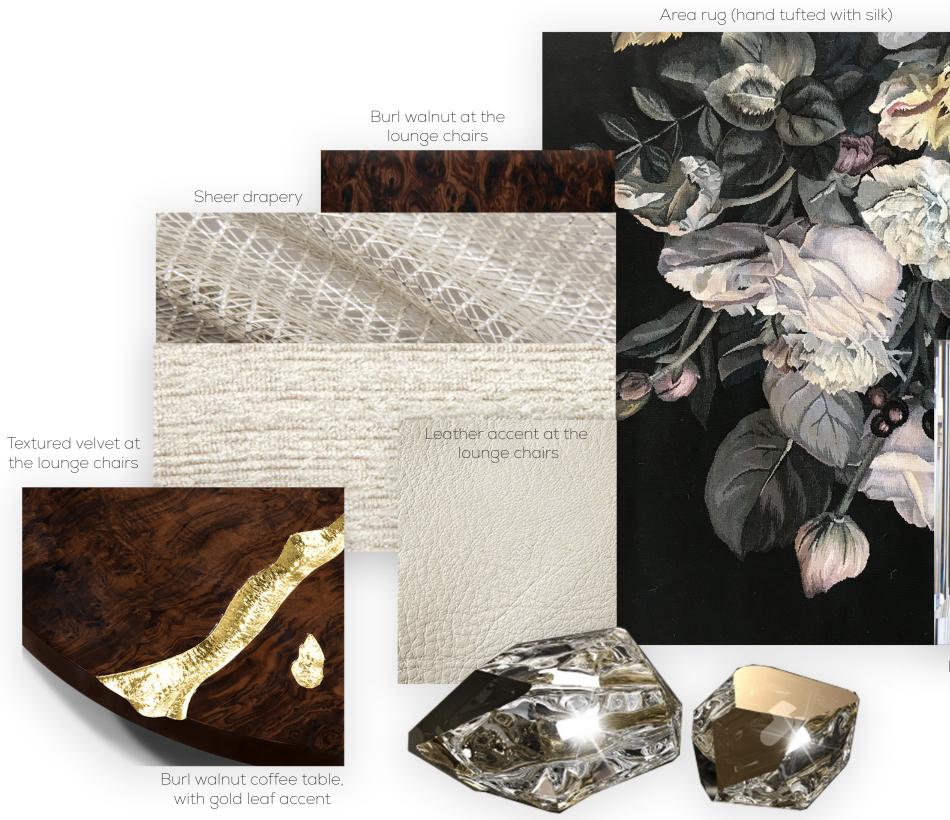

#### THE GREAT ROOM | FF&E FINISHES

Lalique crystal to be incorporated into the wall covering design