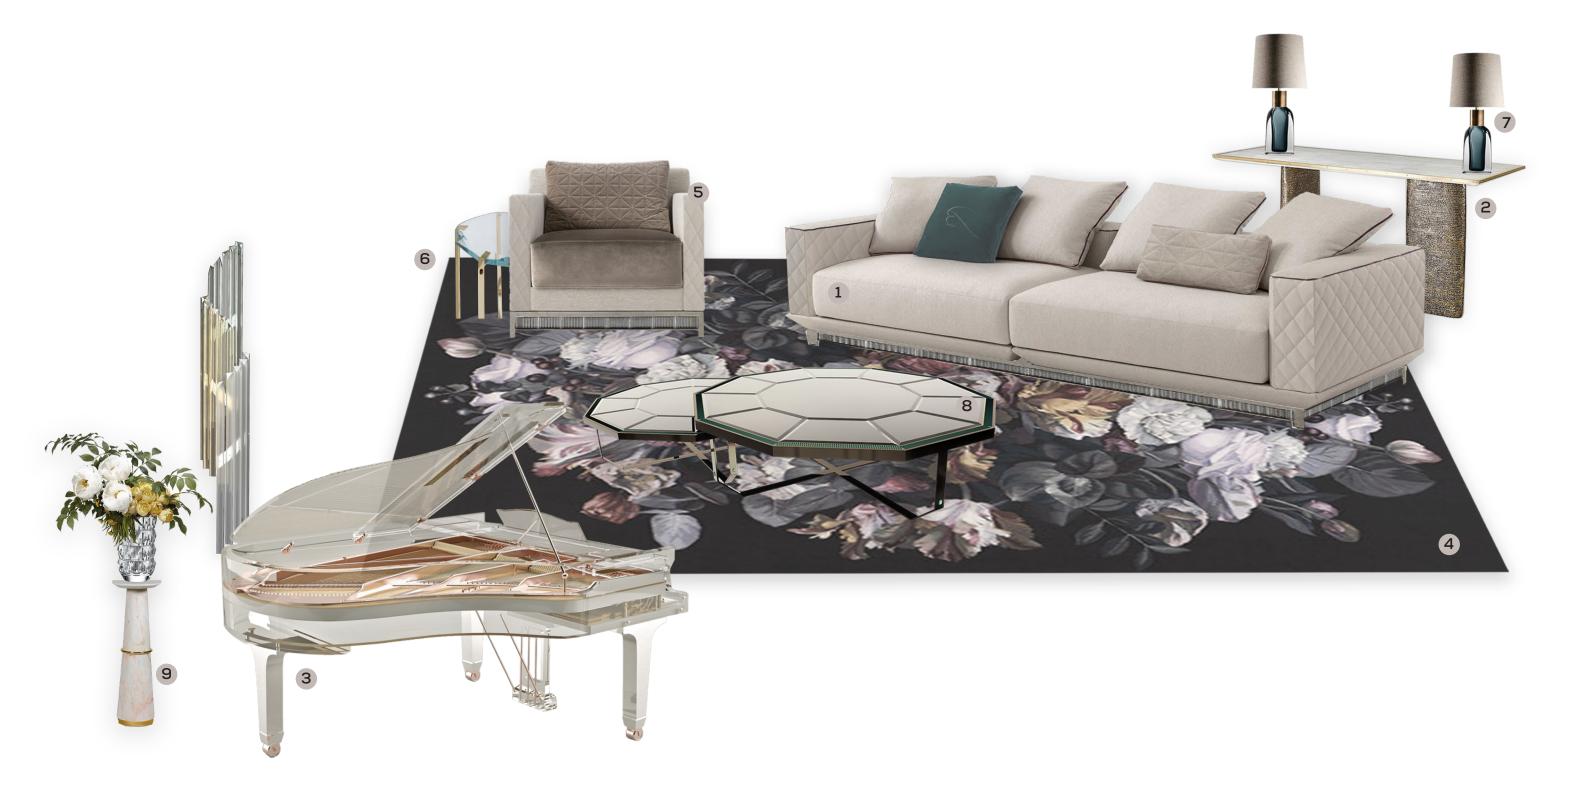

# MARX RESIDENCE

LEVEL 1 FF&E CONCEPT PRESENTATION 2020-08-18

# STDIO MNGE

### THE ENTRY FOYER | RENDERING





#### THE ENTRY FOYER | CUSTOM LIGHTING FIXTURES

Chandelier with polished bronze rings & dancing crystals



Light source housed within the large crystals

Elevation to show the relationship with the second floor

#### Faceted, custom crystal sconces





## THE GREAT ROOM | RENDERING





#### THE GREAT ROOM | CUSTOM WALL COVERING





#### THE GREAT ROOM | FF&E DETAILS



8 Custom coffee table, with emerald colour crystals & beveled mirror



#### THE GREAT ROOM | FF&E COLLAGE





#### THE GREAT ROOM | ARCHITECTURAL FINISHES (FOR REFERENCE)





- 10 SPECIAL WALL
- 9 FIGURED WHITE SYCAMORE WOOD ON WALL
- 8 FEATURE FIREPLACE STONE

- 7 TYPICAL METAL

- 6 HARDWARE METAL
- 5 GENERAL WHITE STONE ON FLOOR
- 4 GENERAL DARK STONE ON FLOOR

- 3 BRONZE MIRROR
- 2 CLEAR GLASS FOR DOORS
- FEATURE LIGHT FIXTURE

#### THE GREAT ROOM | FF&E FINISHES



Lalique crystal to be incorporated into the wall covering design







#### THE GREAT ROOM | FIRE PLACE AREA - RENDERING





#### THE GREAT ROOM | FF&E COLLAGE - FIREPLACE AREA











#### THE GREAT ROOM & FOYER | LIGHTING



The relationship between the custom light fixtures



#### THE GREAT ROOM | FIREPLACE AREA - FF&E FINISHES



Crystal & bronze chandelier components



Prism crystal detail



## THE DINING ROOM | RE