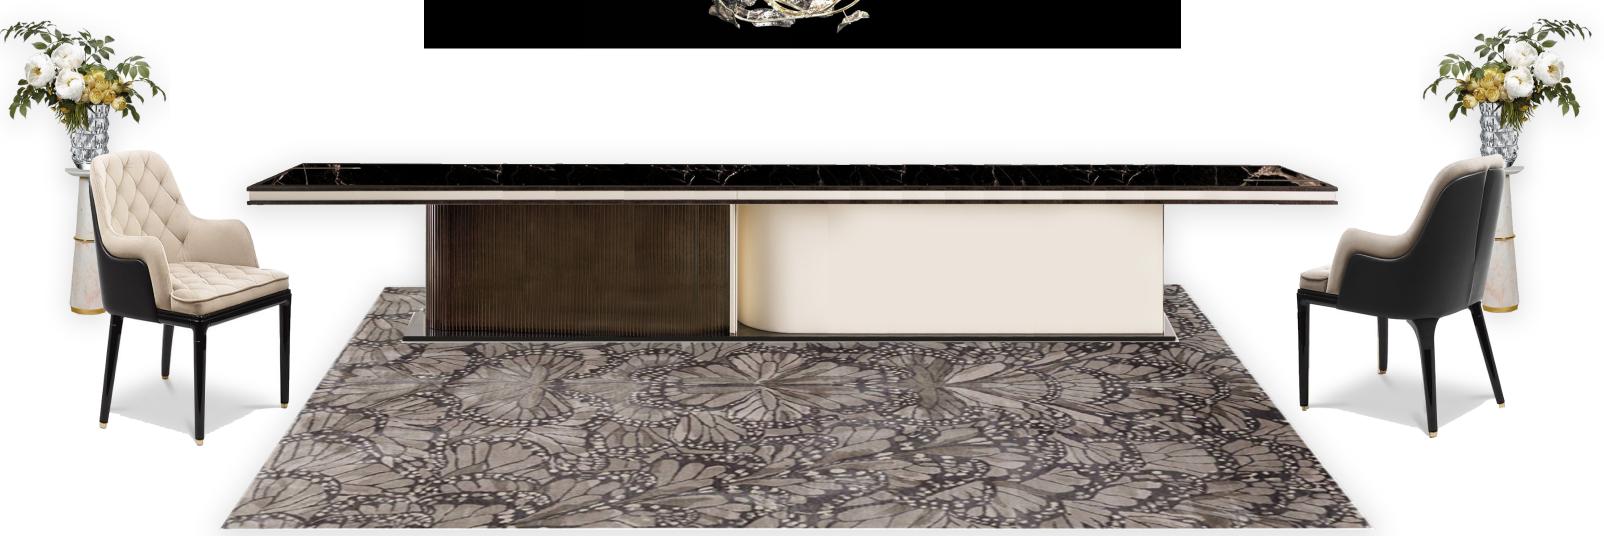

## THE DINING ROOM | RENDERING

#### THE DINING ROOM | RENDERING - REVISED DETAIL

#### THE DINING ROOM | FF&E DETAILS

18 Custom chandelier, using a mixture of crystal and bronze glass

16 Purchased dining chair by Covet House

19 Purchased pedestal by Covet House Purchased vase by Baccarat

13 Custom console table, with crystal prisms

15 Purchased area rug by The Rug Company x Alexander McQueen

14 Purchased mirror by Baccarat