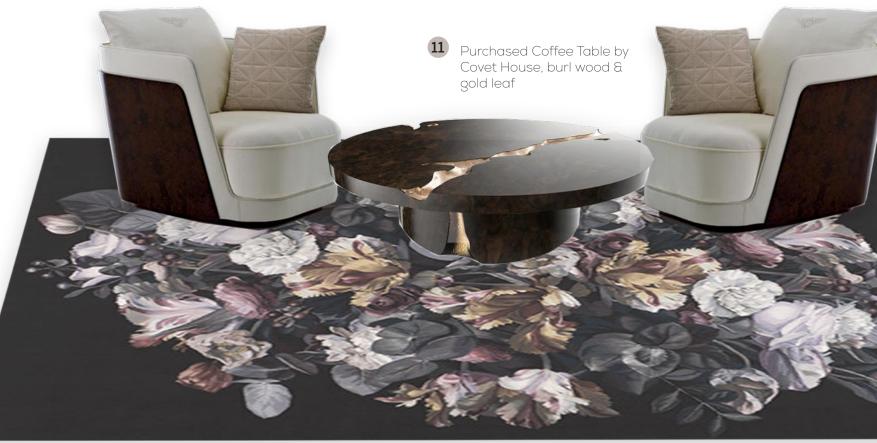

#### THE GREAT ROOM | FF&E DETAILS

8 Custom coffee table, with emerald colour crystals & beveled mirror