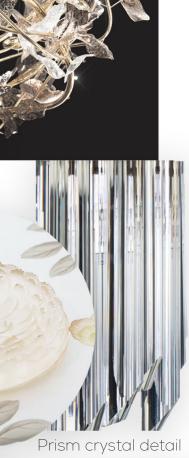

#### THE GREAT ROOM | FIREPLACE AREA - FF&E FINISHES

Crystal & bronze chandelier components

Prism crystal detail