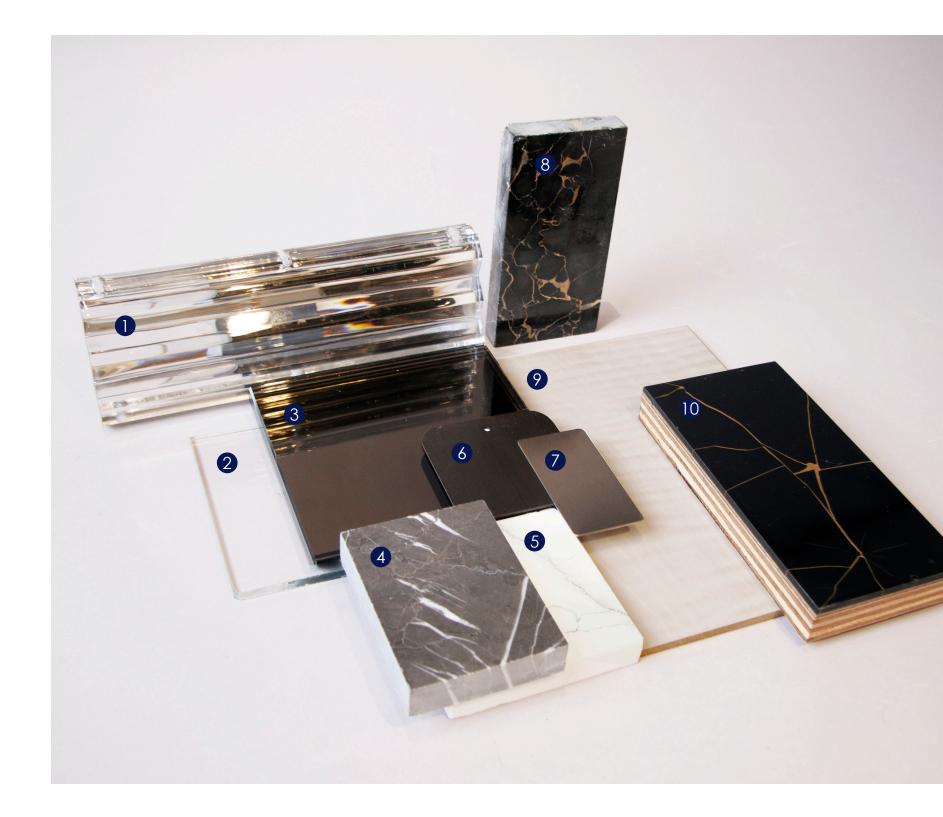

#### THE GREAT ROOM | ARCHITECTURAL FINISHES (FOR REFERENCE)

- 10 SPECIAL WALL
- 9 FIGURED WHITE SYCAMORE WOOD ON WALL
- 8 FEATURE FIREPLACE STONE

- 7 TYPICAL METAL

- 6 HARDWARE METAL
- 5 GENERAL WHITE STONE ON FLOOR
- 4 GENERAL DARK STONE ON FLOOR

- 3 BRONZE MIRROR
- 2 CLEAR GLASS FOR DOORS
- FEATURE LIGHT FIXTURE