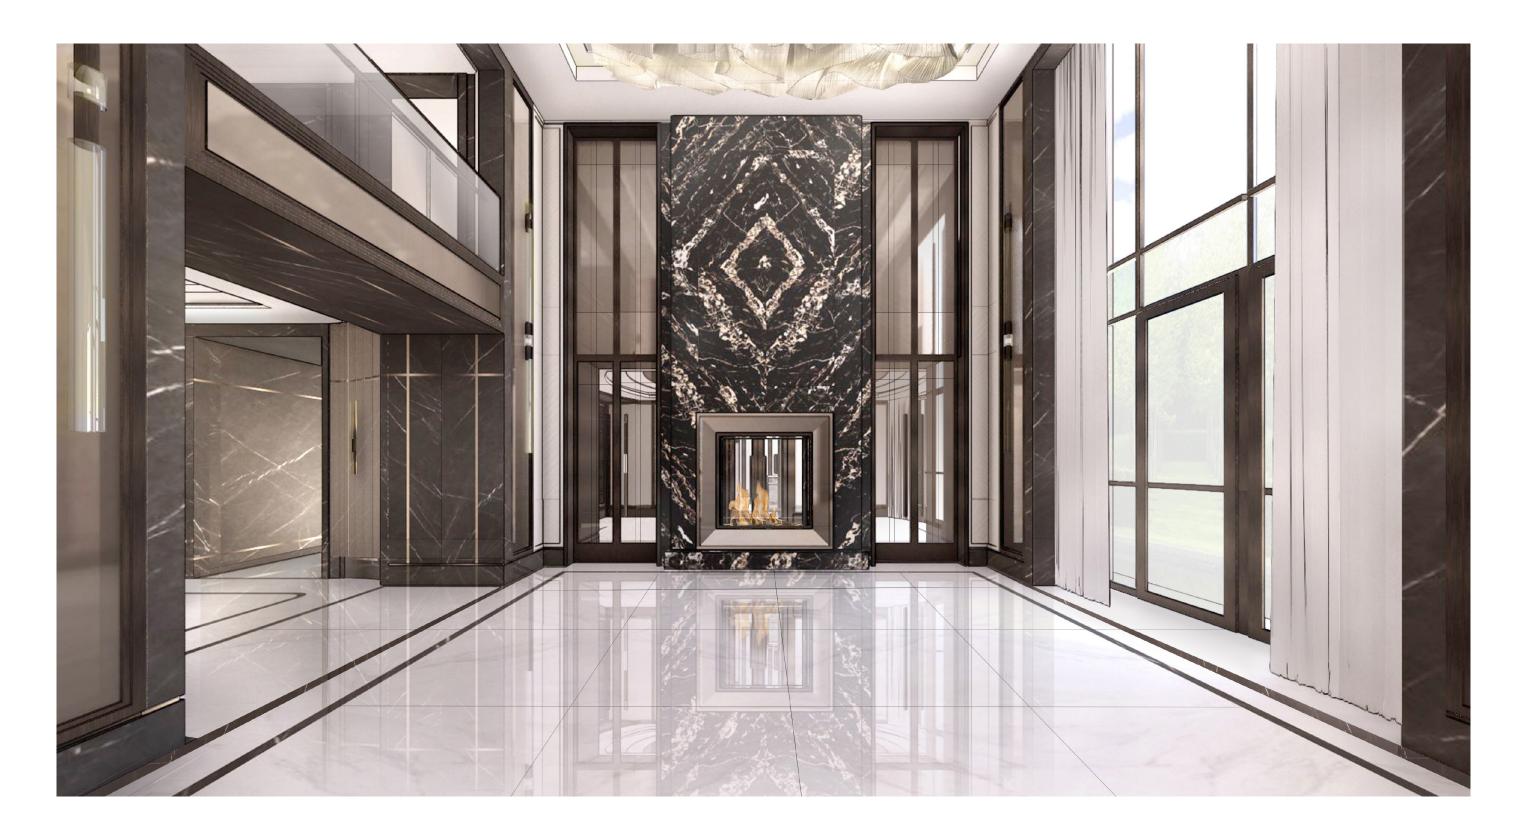

relationship with the second floor

#### Faceted, custom crystal sconces





## THE GREAT ROOM | RENDERING





#### THE GREAT ROOM | CUSTOM WALL COVERING





#### THE GREAT ROOM | FF&E DETAILS



8 Custom coffee table, with emerald colour crystals & beveled mirror



#### THE GREAT ROOM | FF&E COLLAGE





#### THE GREAT ROOM | ARCHITECTURAL FINISHES (FOR REFERENCE)





- 10 SPECIAL WALL
- 9 FIGURED WHITE SYCAMORE WOOD ON WALL
- 8 FEATURE FIREPLACE STONE

- 7 TYPICAL METAL

- 6 HARDWARE METAL
- 5 GENERAL WHITE STONE ON FLOOR
- 4 GENERAL DARK STONE ON FLOOR

- 3 BRONZE MIRROR
- 2 CLEAR GLASS FOR DOORS
- FEATURE LIGHT FIXTURE

#### THE GREAT ROOM | FF&E FINISHES



Lalique crystal to be incorporated into the wall covering design







#### THE GREAT ROOM | FIRE PLACE AREA - RENDERING





#### THE GREAT ROOM | FF&E COLLAGE - FIREPLACE AREA











#### THE GREAT ROOM & FOYER | LIGHTING



The relationship between the custom light fixtures



#### THE GREAT ROOM | FIREPLACE AREA - FF&E FINISHES



Crystal & bronze chandelier components



Prism crystal detail



## THE DINING ROOM | RENDERING





#### THE DINING ROOM | RENDERING - REVISED DETAIL





#### THE DINING ROOM | FF&E DETAILS



18 Custom chandelier, using a mixture of crystal and bronze glass





16 Purchased dining chair by Covet House





19 Purchased pedestal by Covet House Purchased vase by Baccarat



13 Custom console table, with crystal prisms

15 Purchased area rug by The Rug Company x Alexander McQueen









14 Purchased mirror by Baccarat





#### THE DINING ROOM | FF&E COLLAGE







### T