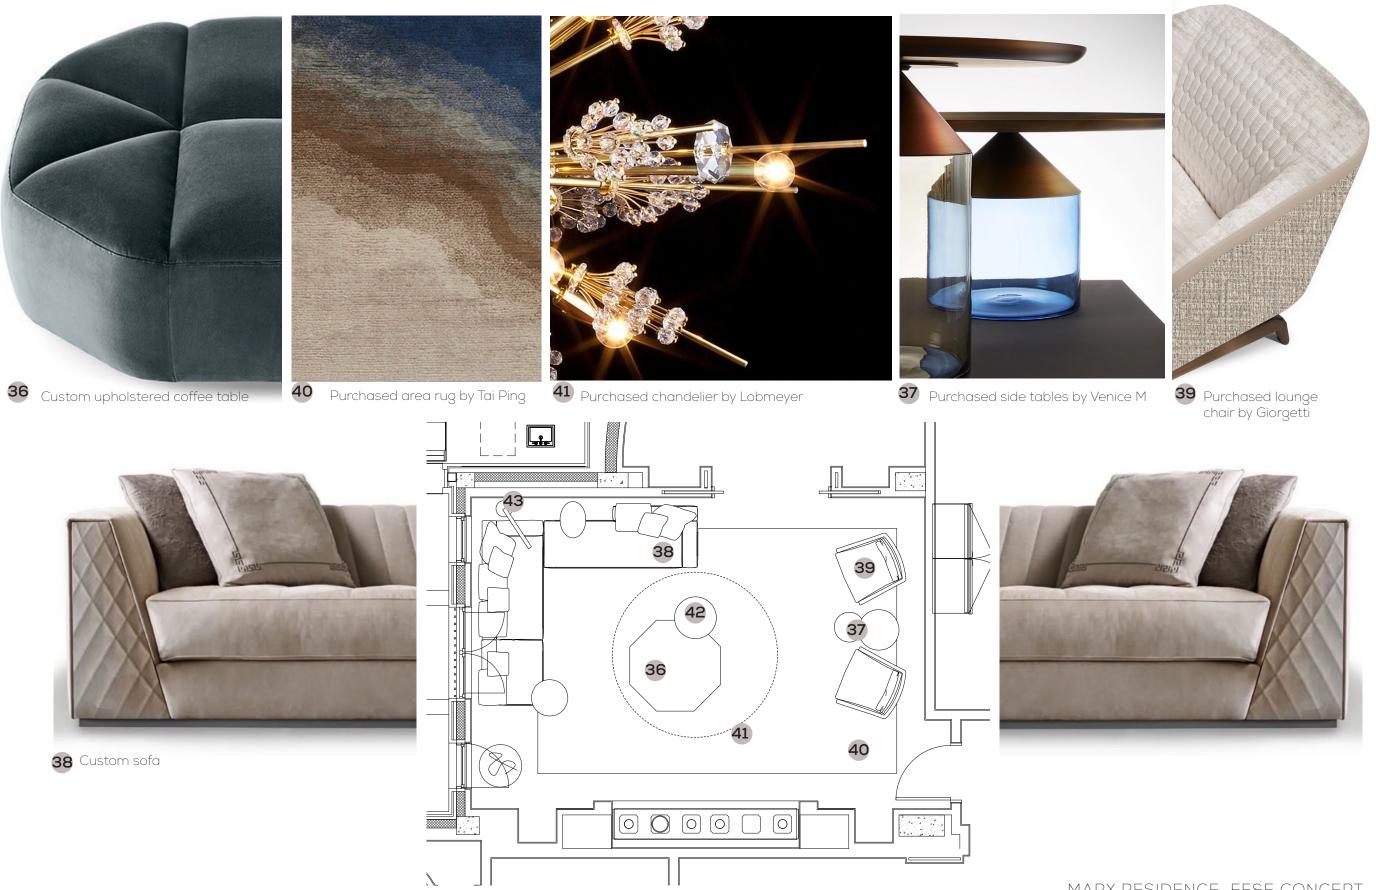

chair back

Mirror detail









#### THE LIBRARY | RENDERING





#### THE OFFICE | FF&E DETAILS





#### THE OFFICE | FF&E COLLAGE





#### THE LIBRARY | FF&E DETAILS

Custom straw marquetry table & stone top

4 4 4 Purchased leather reading light by Nahoor



Purchased chair by Gallotti and Radice

Purchased glass & bronze chandelier by Giopato Coombes





#### THE LIBRARY | FF&E COLLAGE









#### THE LIBRARY | ARCHITECTURAL FINISHES (FOR REFERENCE)





- 8 FIGURED WALNUT WOOD VENEER ON WALL
- **7** BRONZE MIRROR FOR SHELVES
- 6 HARDWARE METAL
- 5 TYPICAL METAL
- 4 LEATHER DOOR
- 3 LEATHER FOR FEATURE SHELVES
- 2 WALNUT WOOD FLOORING
- **1** FEATURE FIREPLACE STONE

#### THE OFFICE | FF&E FINISHES





### THE FAMILY ROOM | RENDERING





#### THE FAMILY ROOM | FF&E DETAILS









#### THE FAMILY ROOM | ARCHITECTURAL FINISHES (FOR REFERENCE)





- 7 FIGURED WALNUT WOOD VENEER ON WALL
- 6 BRONZE MIRROR FOR SHELVES & FIREPLACE
- 5 TYPICAL METAL
- 4 LEATHER DOOR
- **3** FABRIC ON WALL
- 2 WALNUT WOOD FLOORING
- **1** FEATURE FIREPLACE STONE

#### THE FAMILY ROOM | FF&E FINISHES

Area rug (hand tufted with silk)











THANK YOU!