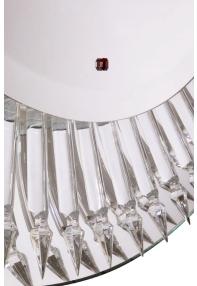

#### THE GREAT ROOM | FIREPLACE AREA - FF&E FINISHES

Crystal & bronze chandelier components

Prism crystal detail