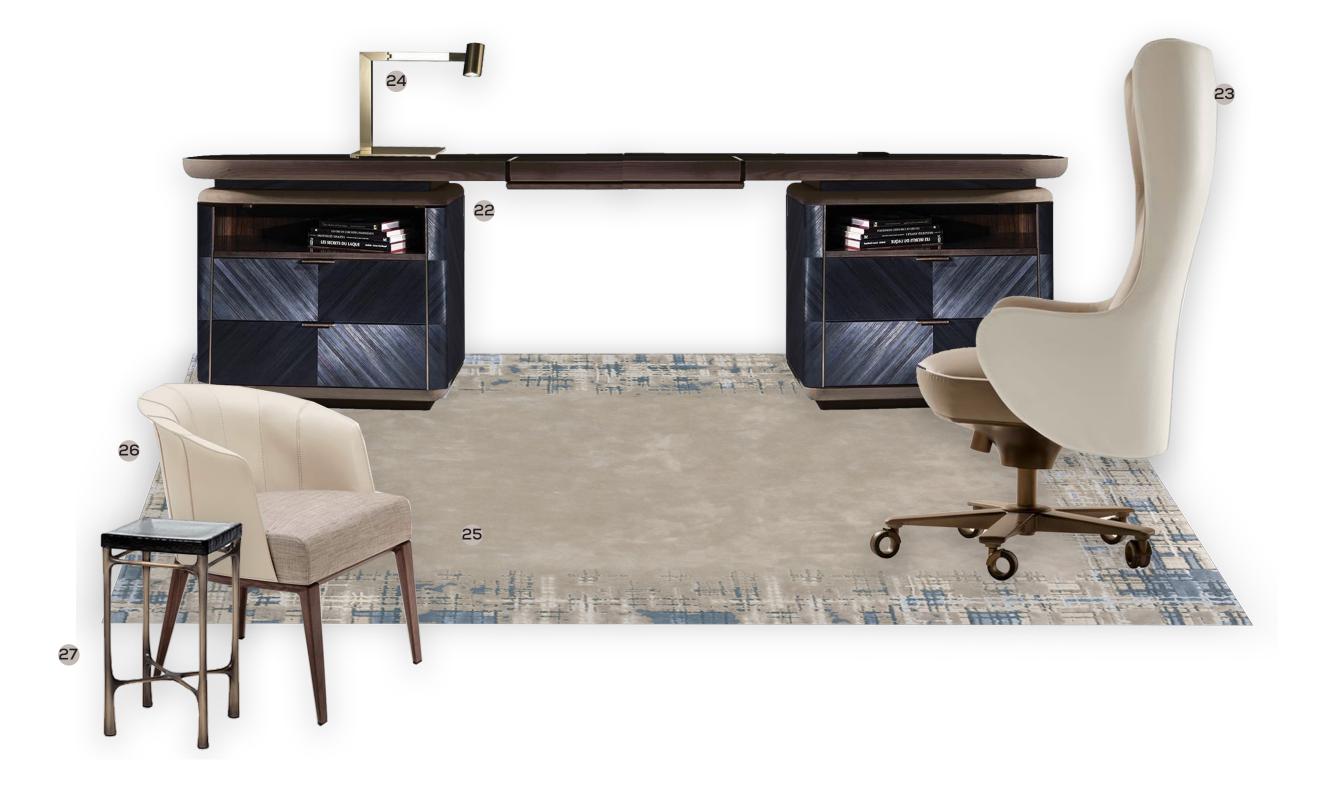

OM | FF&E COLLAGE







#### THE DINING ROOM | ARCHITECTURAL FINISHES (FOR REFERENCE)





- 8 MACASSAR EBONY WOOD
- 7 ACCENT METAL
- 6 HARDWARE & WALL METAL
- 5 GENERAL WHITE STONE ON FLOOR
- 4 GENERAL DARK STONE ON FLOOR
- **3** BRONZE MIRROR FOR FIREPLACE & SHELVES
- 2 CLEAR GLASS FOR DOORS
- **1** FEATURE FIREPLACE STONE

#### THE DINING ROOM | FF&E FINISHES

# Custom bronze & crystal chandelier Porto Gold marble, polished Area rug (hand tufted with silk) Champagne leather at dining table Burl wood at dining table . & bronze inlay Lalique crystal for wall covering sheer drapery Silk wall covering

Velvet at dining chair front Black leather at dining chair back

Mirror detail









#### THE LIBRARY | RENDERING





#### THE OFFICE | FF&E DETAILS





#### THE OFFICE | FF&E COLLAGE





#### THE LIBRARY | FF&E DETAILS

Custom straw marquetry table & stone top

4 4 4 Purchased leather reading light by Nahoor



Purchased chair by Gallotti and Radice

Purchased glass & bronze chandelier by Giopato Coombes





#### THE LIBRARY | FF&E COLLAGE









#### THE LIBRARY | ARCHITECTURAL FINISHES (FOR REFERENCE)





- 8 FIGURED WALNUT WOOD VENEER ON WALL
- **7** BRONZE MIRROR FOR SHELVES
- 6 HARDWARE METAL
- 5 TYPICAL METAL
- 4 LEATHER DOOR
- 3 LEATHER FOR FEATURE SHELVES
- 2 WALNUT WOOD FLOORING
- **1** FEATURE FIREPLACE STONE

#### THE OFFICE | FF&E FINISHES





### THE FAMILY ROOM | RENDERING





#### THE FAMILY ROOM | FF&E DETAILS









#### THE FAMILY ROOM | ARCHITECTURAL FINISHES (FOR REFERENCE)





- 7 FIGURED WALNUT WOOD VENEER ON WALL
- 6 BRONZE MIRROR FOR SH