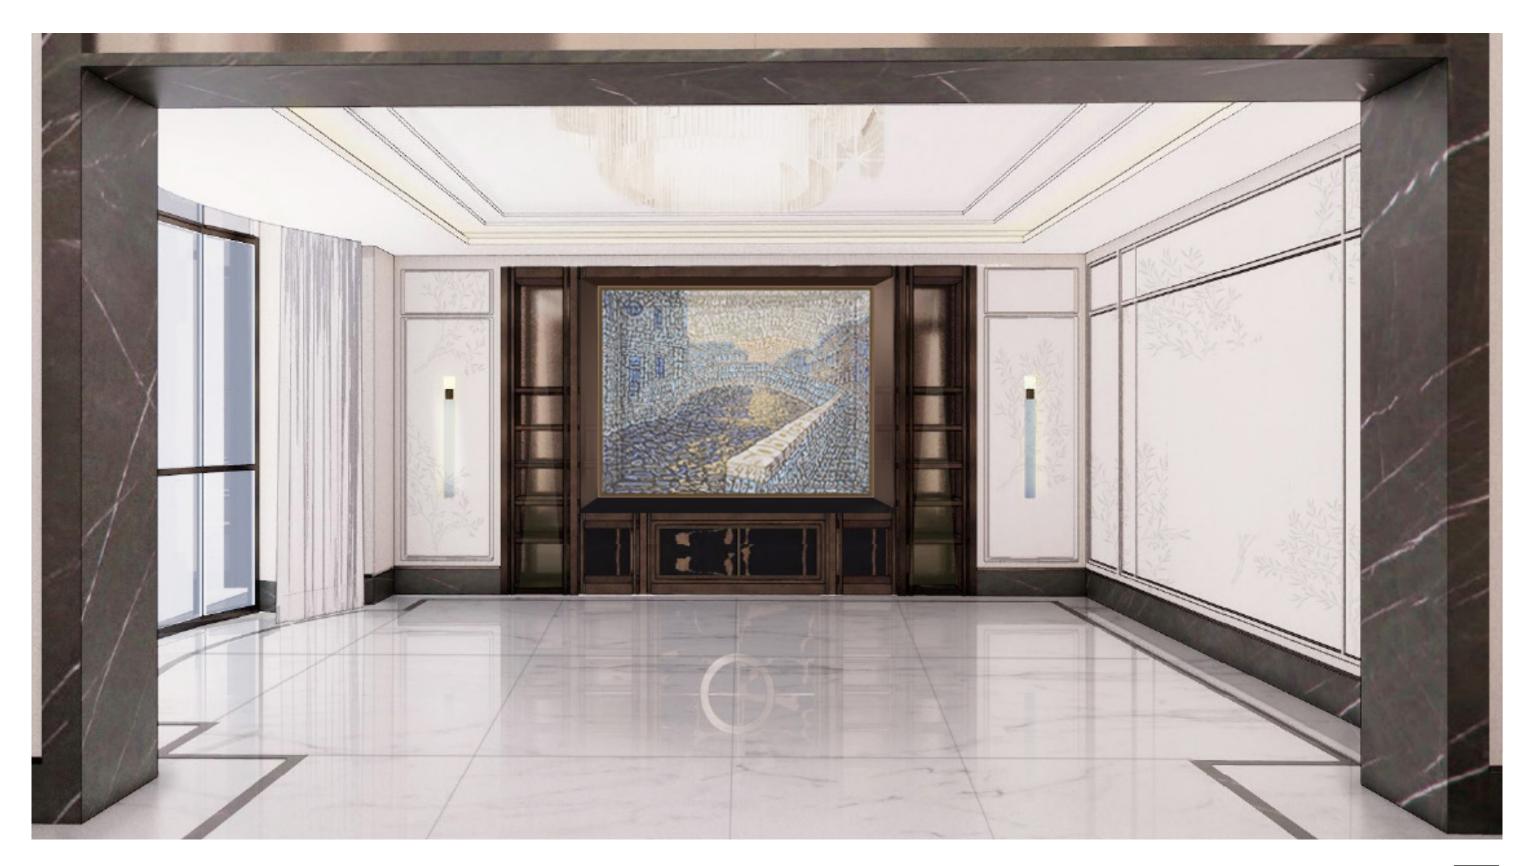

# MARX RESIDENCE

LEVEL 1 FF&E CONCEPT PRESENTATION 2020-08-18

# STDIO MNGE

### THE ENTRY FOYER | RENDERING





#### THE ENTRY FOYER | CUSTOM LIGHTING FIXTURES

Chandelier with polished bronze rings & dancing crystals



Light source housed within the large crystals

Elevation to show the relationship with the second floor

#### Faceted, custom crystal sconces





## THE GREAT ROOM | RENDERING





#### THE GREAT ROOM | CUSTOM WALL COVERING





#### THE GREAT ROOM | FF&E DETAILS



8 Custom coffee table, with emerald colour crystals & beveled mirror



#### THE GREAT ROOM | FF&E COLLAGE





#### THE GREAT ROOM | ARCHITECTURAL FINISHES (FOR REFERENCE)





- 10 SPECIAL WALL
- 9 FIGURED WHITE SYCAMORE WOOD ON WALL
- 8 FEATURE FIREPLACE STONE

- 7 TYPICAL METAL

- 6 HARDWARE METAL
- 5 GENERAL WHITE STONE ON FLOOR
- 4 GENERAL DARK STONE ON FLOOR

- 3 BRONZE MIRROR
- 2 CLEAR GLASS FOR DOORS
- FEATURE LIGHT FIXTURE

#### THE GREAT ROOM | FF&E FINISHES



Lalique crystal to be incorporated into the wall covering design







#### THE GREAT ROOM | FIRE PLACE AREA - RENDERING





#### THE GREAT ROOM | FF&E COLLAGE - FIREPLACE AREA











#### THE GREAT ROOM & FOYER | LIGHTING



T