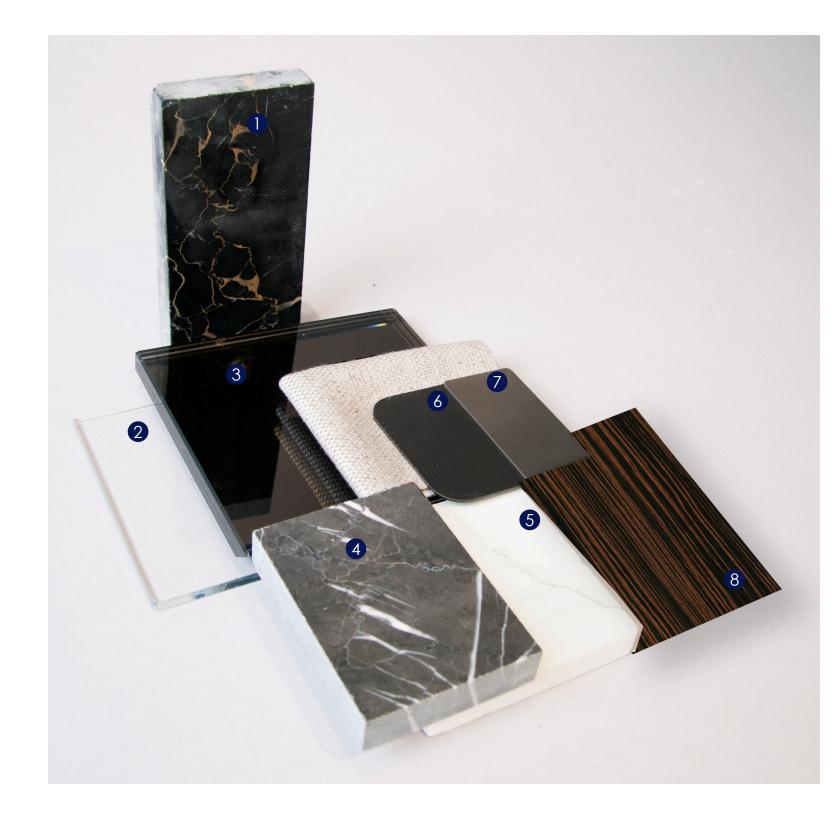

#### THE DINING ROOM | ARCHITECTURAL FINISHES (FOR REFERENCE)

- 8 MACASSAR EBONY WOOD
- 7 ACCENT METAL
- 6 HARDWARE & WALL METAL
- 5 GENERAL WHITE STONE ON FLOOR
- 4 GENERAL DARK STONE ON FLOOR
- **3** BRONZE MIRROR FOR FIREPLACE & SHELVES
- 2 CLEAR GLASS FOR DOORS
- **1** FEATURE FIREPLACE STONE

#### THE DINING ROOM | FF&E FINISHES

# Custom bronze & crystal chandelier Porto Gold marble, polished Area rug (hand tufted with silk) Champagne leather at dining table Burl wood at dining table . & bronze inlay Lalique crystal for wall covering sheer drapery Silk wall covering