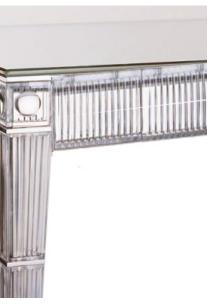

#### THE GREAT ROOM | FF&E DETAILS

8 Custom coffee table, with emerald colour crystals & beveled mirror

#### THE GREAT ROOM | FF&E COLLAGE