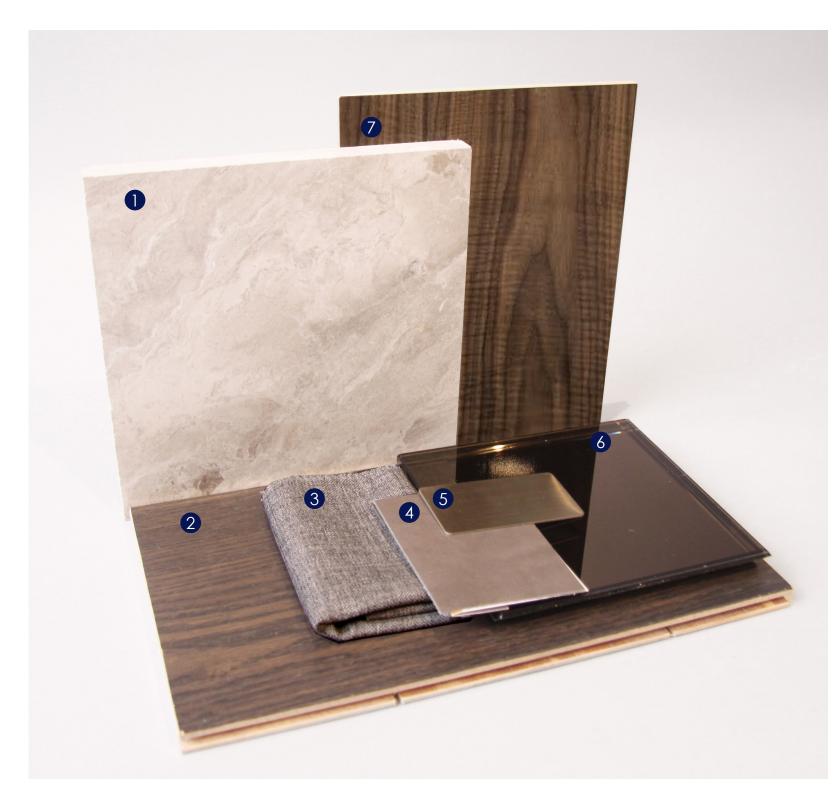

#### THE FAMILY ROOM | ARCHITECTURAL FINISHES (FOR REFERENCE)

- 7 FIGURED WALNUT WOOD VENEER ON WALL
- 6 BRONZE MIRROR FOR SHELVES & FIREPLACE
- 5 TYPICAL METAL
- 4 LEATHER DOOR
- **3** FABRIC ON WALL
- 2 WALNUT WOOD FLOORING
- **1** FEATURE FIREPLACE STONE