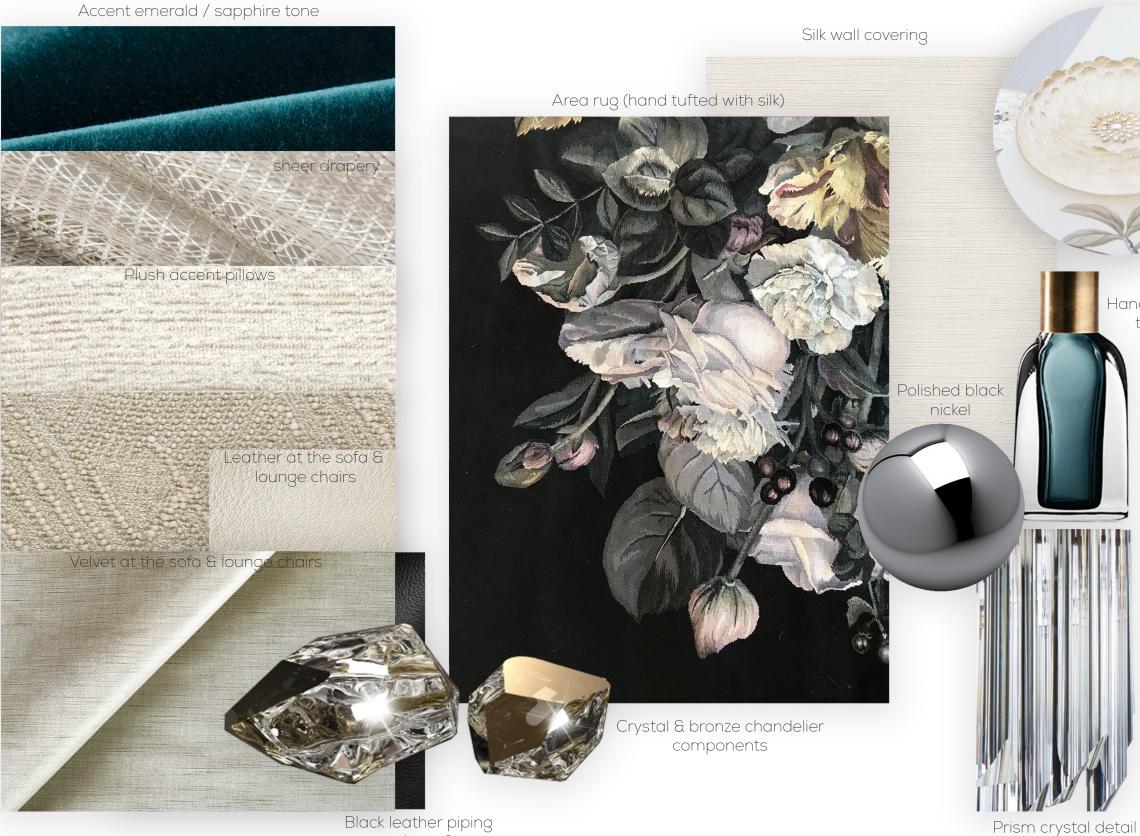

#### THE GREAT ROOM | FIREPLACE AREA - FF&E FINISHES

Crystal & bronze chandelier components

Prism crystal detail

# Custom bronze & crystal chandelier Porto Gold marble, polished Area rug (hand tufted with silk) Champagne leather at dining table Burl wood at dining table . & bronze inlay Lalique crystal for wall covering sheer drapery Silk wall covering