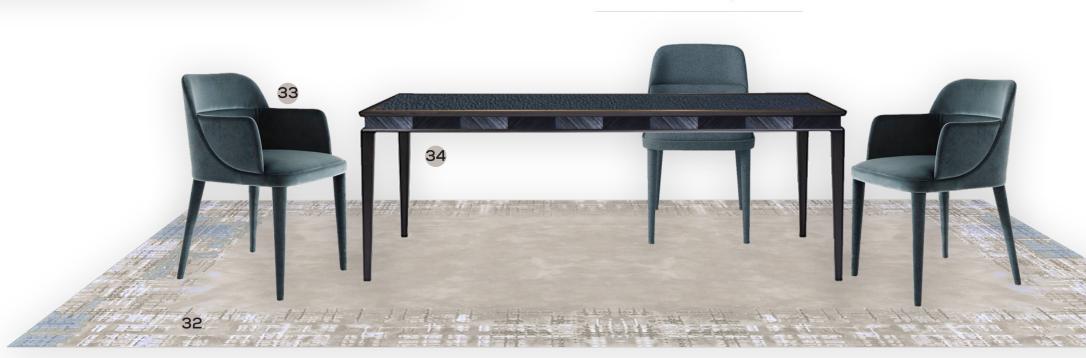

#### THE DINING ROOM | FF&E DETAILS

18 Custom chandelier, using a mixture of crystal and bronze glass

16 Purchased dining chair by Covet House

19 Purchased pedestal by Covet House Purchased vase by Baccarat

13 Custom console table, with crystal prisms

15 Purchased area rug by The Rug Company x Alexander McQueen

14 Purchased mirror by Baccarat