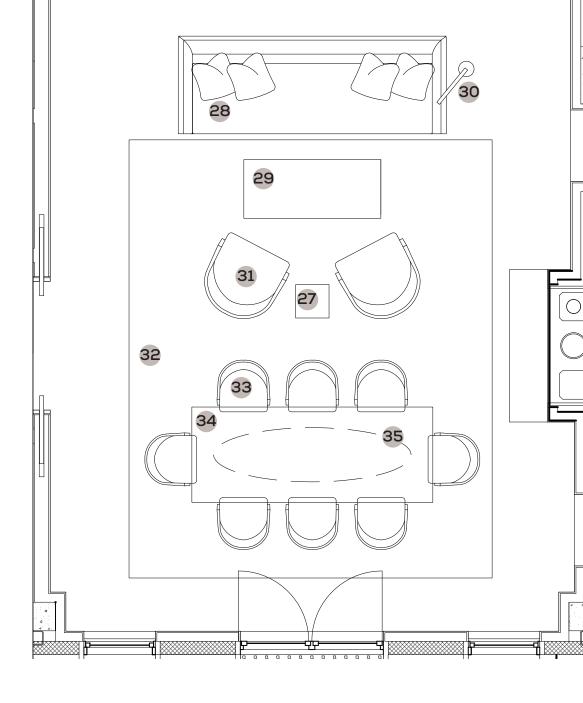

**3** BRONZE MIRROR FOR FIREPLACE & SHELVES
- 2 CLEAR GLASS FOR DOORS
- **1** FEATURE FIREPLACE STONE

#### THE DINING ROOM | FF&E FINISHES

# Custom bronze & crystal chandelier Porto Gold marble, polished Area rug (hand tufted with silk) Champagne leather at dining table Burl wood at dining table . & bronze inlay Lalique crystal for wall covering sheer drapery Silk wall covering

Velvet at dining chair front Black leather at dining chair back

Mirror detail









#### THE LIBRARY | RENDERING





#### THE OFFICE | FF&E DETAILS





#### THE OFFICE | FF&E COLLAGE





#### THE LIBRARY | FF&E DETAILS

Custom straw marquetry table & stone top

4 4 4 Purchased leather reading light by Nahoor



Purchased chair by Gallotti and Radice

Purchased glass & bronze chandelier by Giopato Coombes





#### THE LIBRARY | FF&E COLLAGE









#### THE LIBRARY | ARCHITECTURAL FINISHES (FOR REFERENCE)





- 8 FIGURED WALNUT WOOD VENEER ON WALL
- **7** BRONZE MIRROR FOR SHELVES
- 6 HARDWARE METAL
- 5 TYPICAL METAL
- 4 LEATHER DOOR
- 3 LEATHER FOR FEATURE SHELVES
- 2 WALNUT WOOD FLOORING
- **1** FEATURE FIREPLACE STONE

#### THE OFFICE | FF&E FINISHES





### THE FAMILY ROOM | RENDERING





#### THE FAMILY ROOM | FF&E DETAILS









#### THE FAMILY ROOM | ARCHITECTURAL FINISHES (FOR REFERENCE)





- 7 FIGURED WALNUT WOOD VENEER ON WALL
- 6 BRONZE MIRROR FOR SHELVES & FIREPLACE
- 5 TYPICAL METAL
- 4 LEATHER DOOR
- **3** FABRIC ON WALL
- 2 WALNUT WOOD FLOORING
- **1** FEATURE FIREPLACE STONE

#### THE FAMILY ROOM | FF&E FINISHES

Area rug (hand tufted with silk)











THANK YOU!