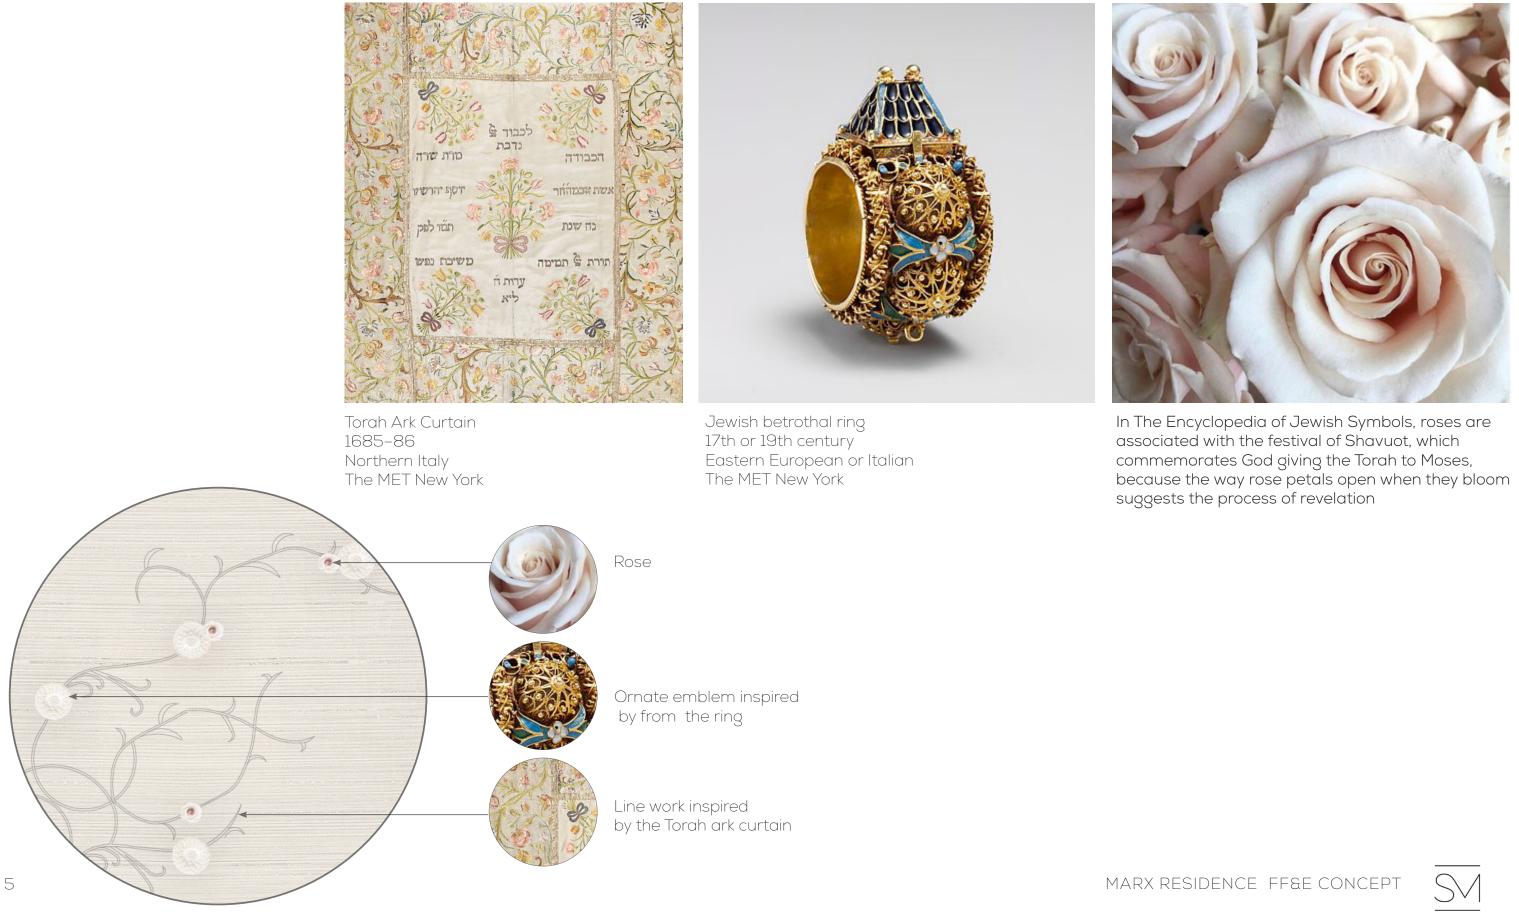

## THE GREAT ROOM | RENDERING

#### THE GREAT ROOM | CUSTOM WALL COVERING

#### THE GREAT ROOM | FF&E FINISHES

Lalique crystal to be incorporated into the wall covering design