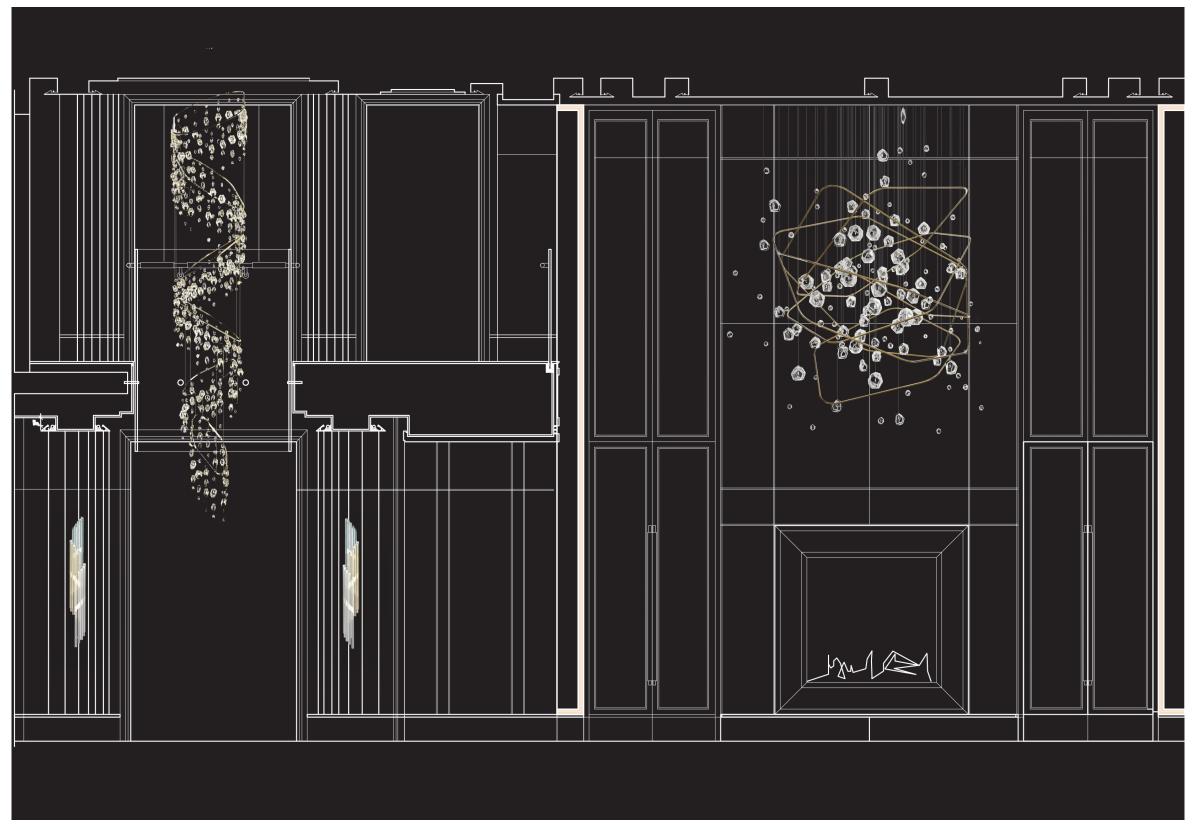

#### THE ENTRY FOYER | CUSTOM LIGHTING FIXTURES

Chandelier with polished bronze rings & dancing crystals

Light source housed within the large crystals

Elevation to show the relationship with the second floor

#### THE GREAT ROOM & FOYER | LIGHTING

The relationship between the custom light fixtures