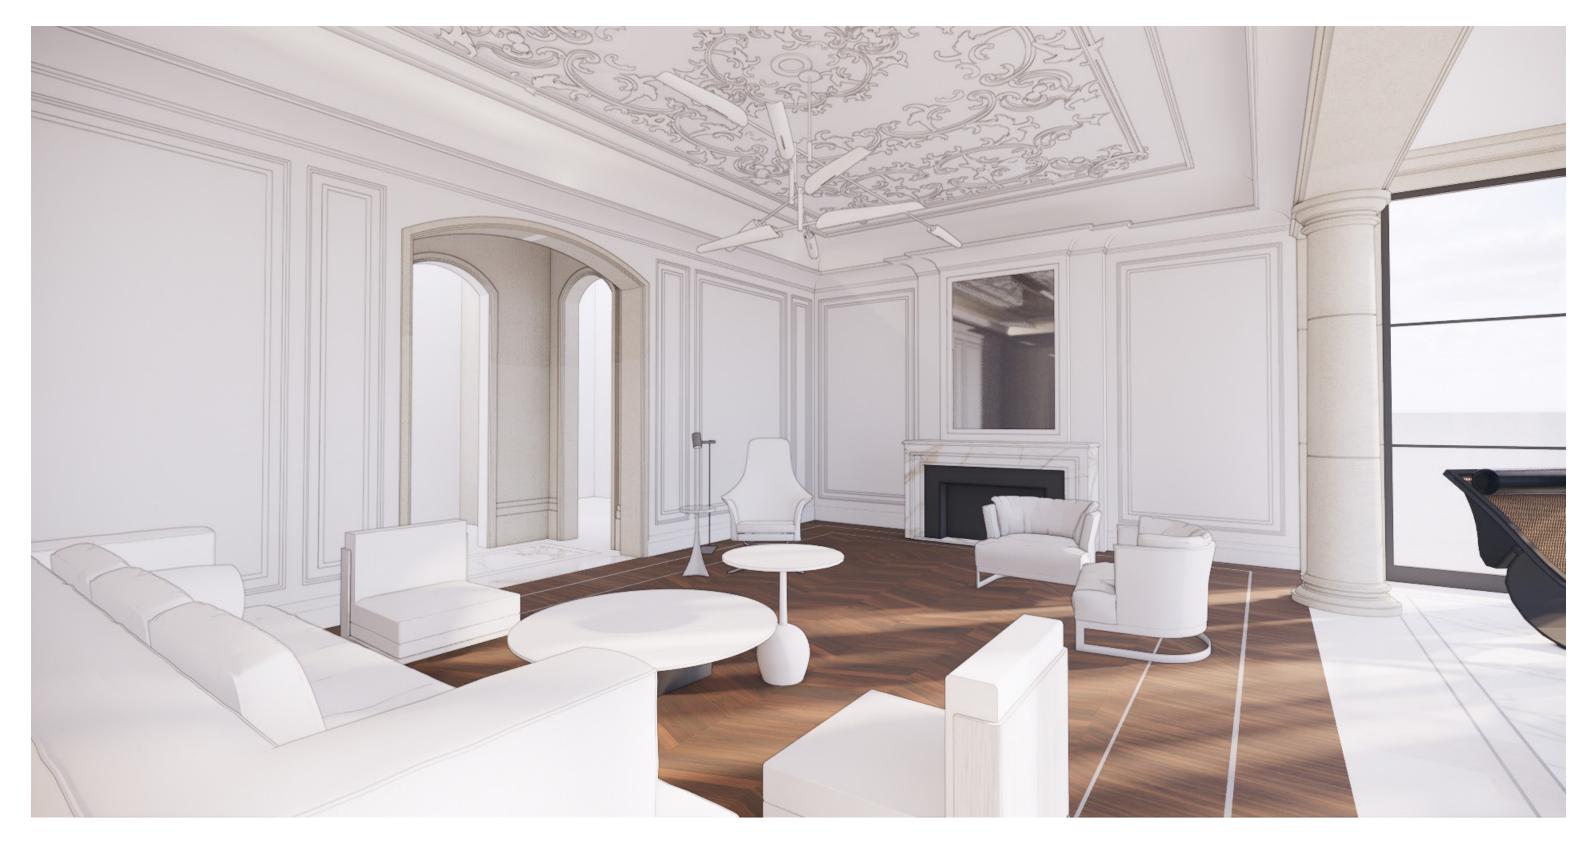

#### THE JOURNEY | THE LIBRARY

ARCED CEILING, FOR SOFTNESS

MILLWORK DESIGN THAT INVITES BOOKS TO BE DISPLAYED LIKE ART

RIBBED WOOD TO MAXIMIZE TEXTURE