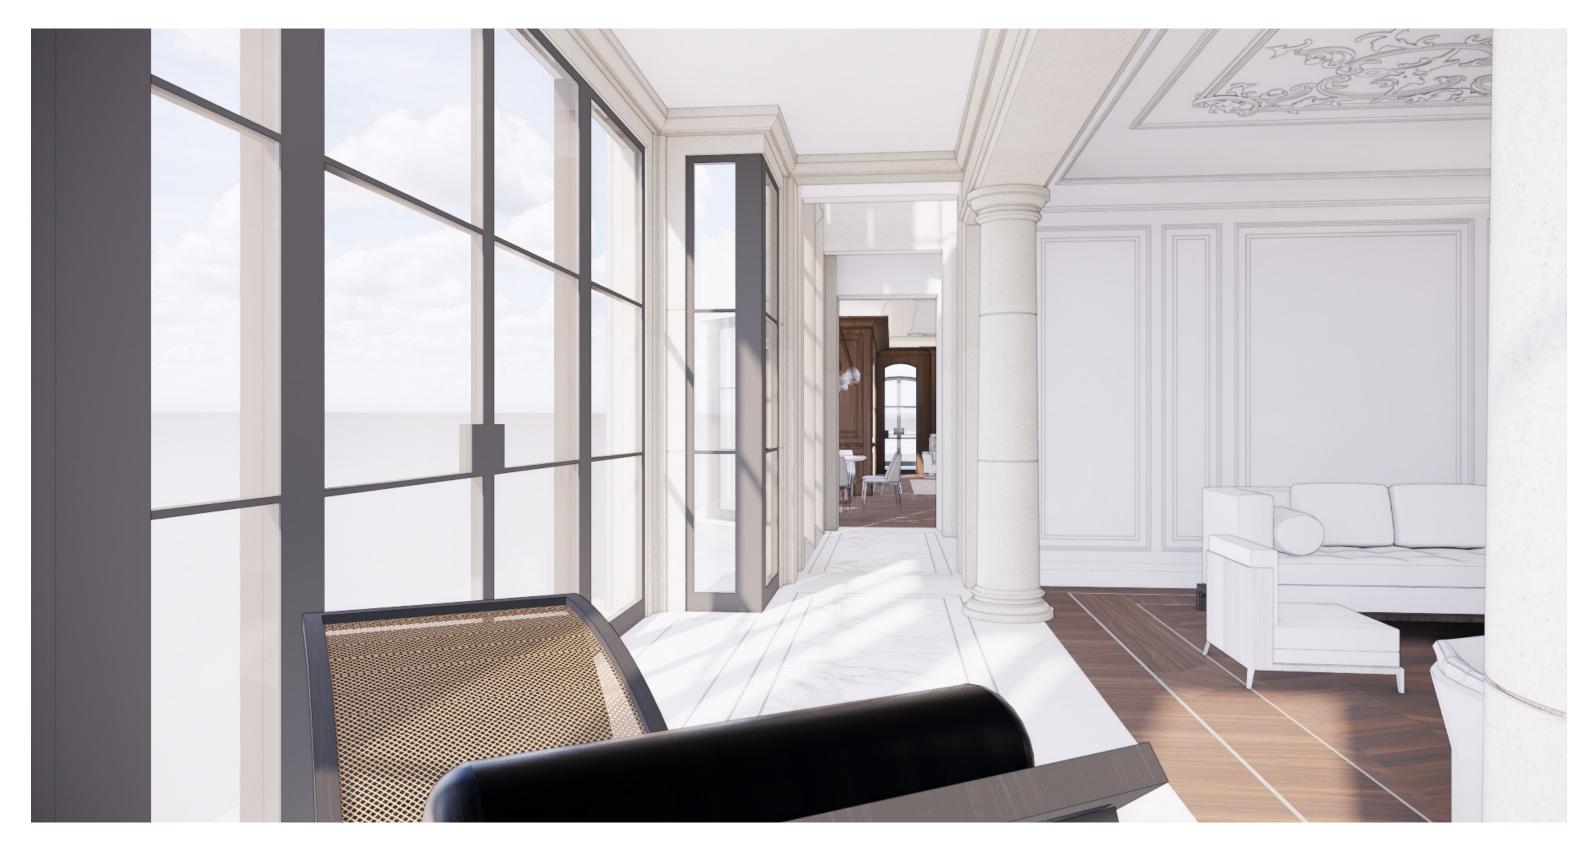

#### THE JOURNEY | THE LIVINGROOM

ORNATE PANELING GETS CONTRASTED WITH CLEAN STONE

6

VIBRANT MIX OF FURNITURE

ARTFUL MOMENTS