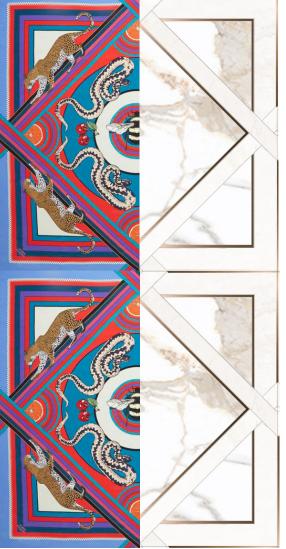

#### ORNATE FRENCH MOLDING DETAILS

FLOOR PATTERN, INSPIRED BY A HERMES SCARF

LIMESTONE ARCHITECTURAL DETAILS, INSPIRED BY 'PETIT TRIANON' (A SMALL CHATEAU ON THE GROUNDS OF VERSAILLES)

MIXED MARBLE TEXTURES & CHAMPAGNE METAL INLAY