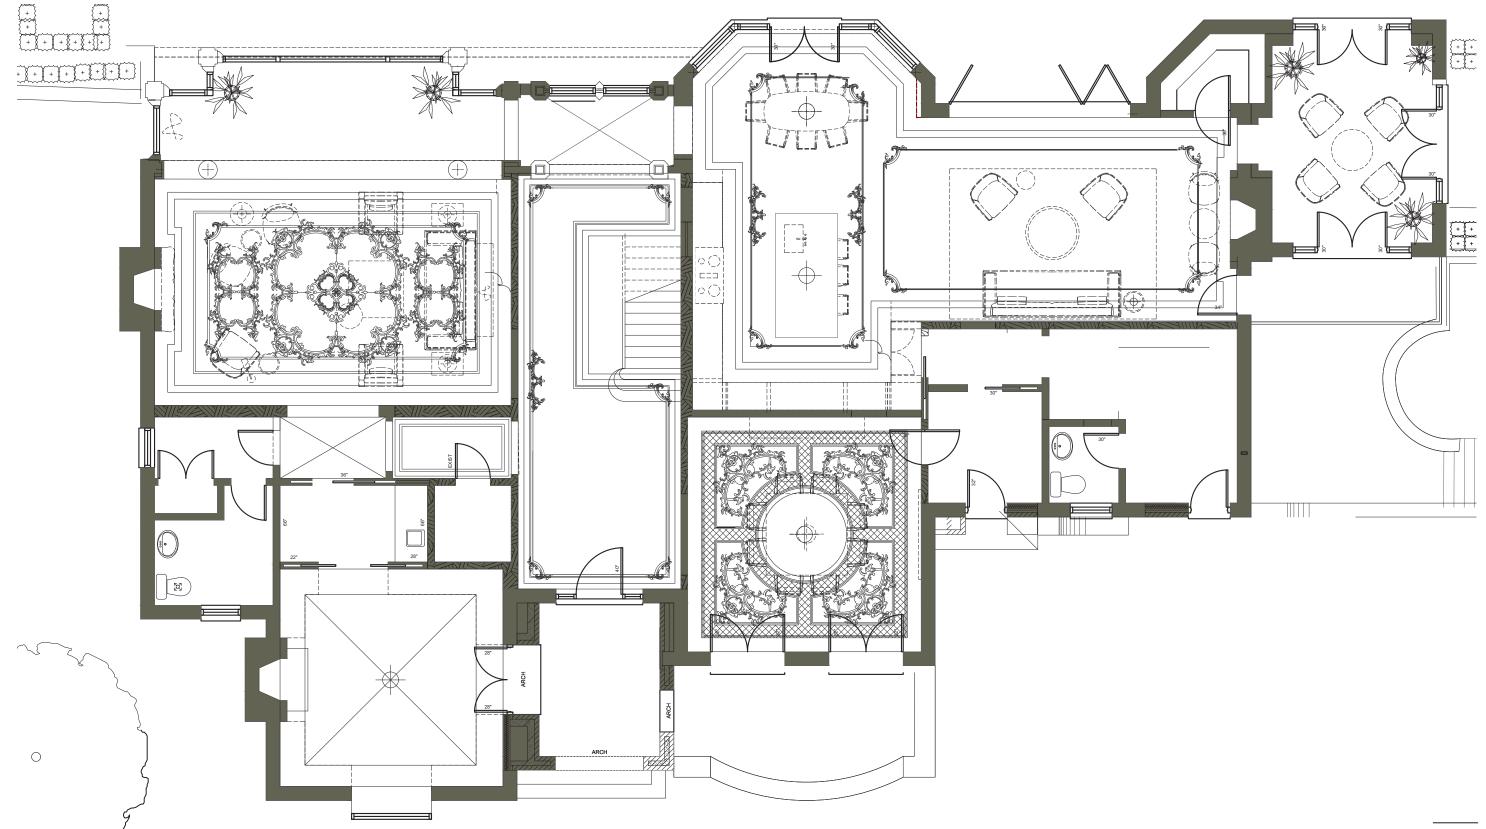

LIMESTONE ARCHITECTURAL DETAILS, INSPIRED BY 'PETIT TRIANON' (A SMALL CHATEAU ON THE GROUNDS OF VERSAILLES)



MIXED MARBLE TEXTURES & CHAMPAGNE METAL INLAY

#### THE JOURNEY | THE KITCHEN



PATEK PHILIPPE METAL DETAIL ADORNES THE KITCHEN HOOD

RICH WALNUT MILLWORK, CONTRASTED WITH A MODERN STONE HOOD

MODERN LIGHT FIXTURES

#### THE JOURNEY | THE FAMILY ROOM



WOOD PANELING TO CREATE WARMTH

RICH MATERIALS

#### THE JOURNEY | THE LIVINGROOM



ORNATE PANELING GETS CONTRASTED WITH CLEAN STONE

6

VIBRANT MIX OF FURNITURE

ARTFUL MOMENTS

#### THE JOURNEY | THE LIBRARY



ARCED CEILING, FOR SOFTNESS

MILLWORK DESIGN THAT INVITES BOOKS TO BE DISPLAYED LIKE ART

RIBBED WOOD TO MAXIMIZE TEXTURE

#### GROUND FLOOR | FURNITURE PLAN - WOOD FLOOR (REVISED PATTERN)



SV

### GROUND FLOOR | RCP





#### GROUND FLOOR | FOYER - OPTION 1 (STONE WALLS)







#### GROUND FLOOR | FOYER - OPTION 2 (PAINTED WALLS)





#### GROUND FLOOR | KITCHEN - OPTION 1 (PATEK PHILIPPE HOOD)

16



33 EDGEHILL SM

33 EDGEHIL

17



33 EDGEHILI



SV

#### GROUND FLOOR | KITCHEN - OPTION 2 (ORIGINAL HOOD)





#### GROUND FLOOR | KITCHEN - OPTION 2 (ORIGINAL HOOD)

21



SV

33 EDGEHILL



23



 $\leq M$ 



25



SM

33 EDGEHILL



#### BASEMENT | FURNITURE PLAN

27



SV

33 EDGEHILL