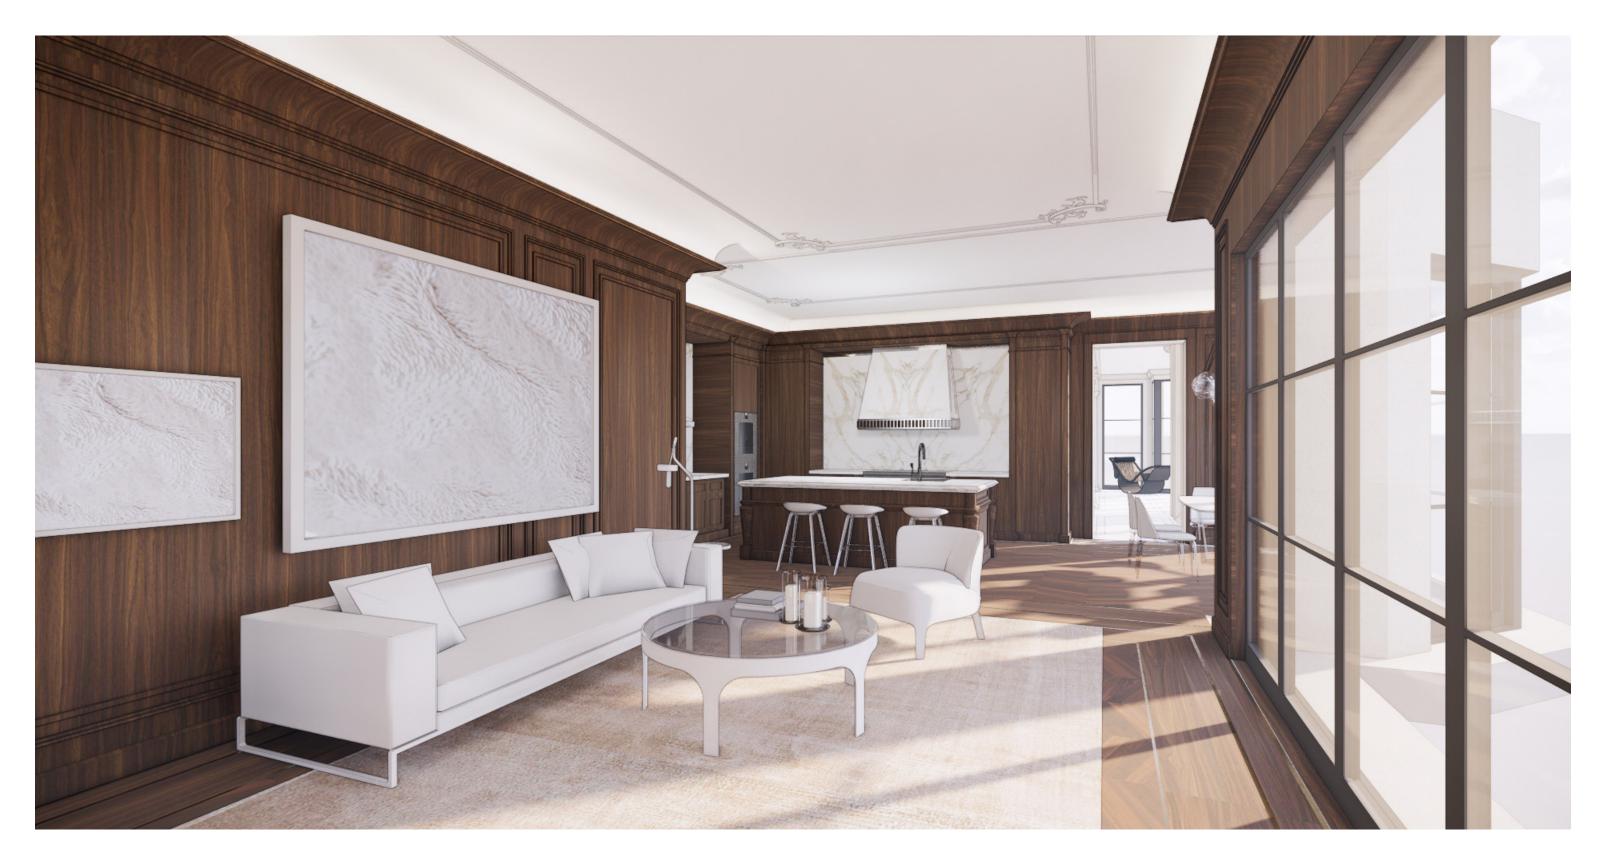

#### THE JOURNEY | THE FAMILY ROOM

WOOD PANELING TO CREATE WARMTH

RICH MATERIALS

#### THE JOURNEY | THE LIVINGROOM

ORNATE PANELING GETS CONTRASTED WITH CLEAN STONE

6

VIBRANT MIX OF FURNITURE

ARTFUL MOMENTS