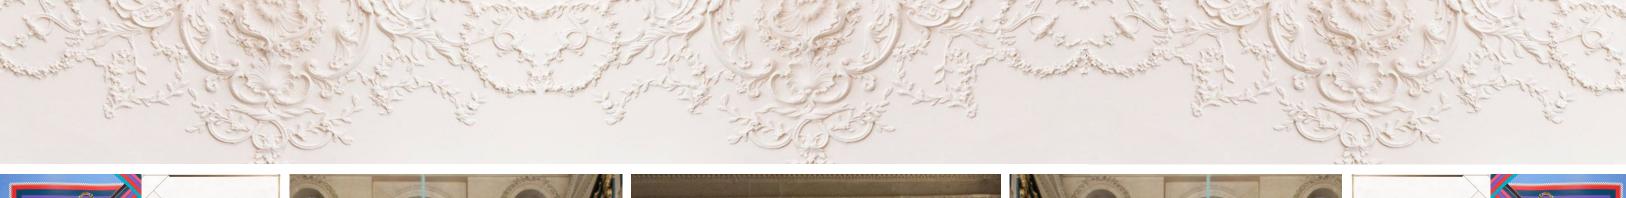

#### ORNATE FRENCH MOLDING DETAILS

FLOOR PATTERN, INSPIRED BY A HERMES SCARF

LIMESTONE ARCHITECTURAL DETAILS, INSPIRED BY 'PETIT TRIANON' (A SMALL CHATEAU ON THE GROUNDS OF VERSAILLES)

MIXED MARBLE TEXTURES & CHAMPAGNE METAL INLAY