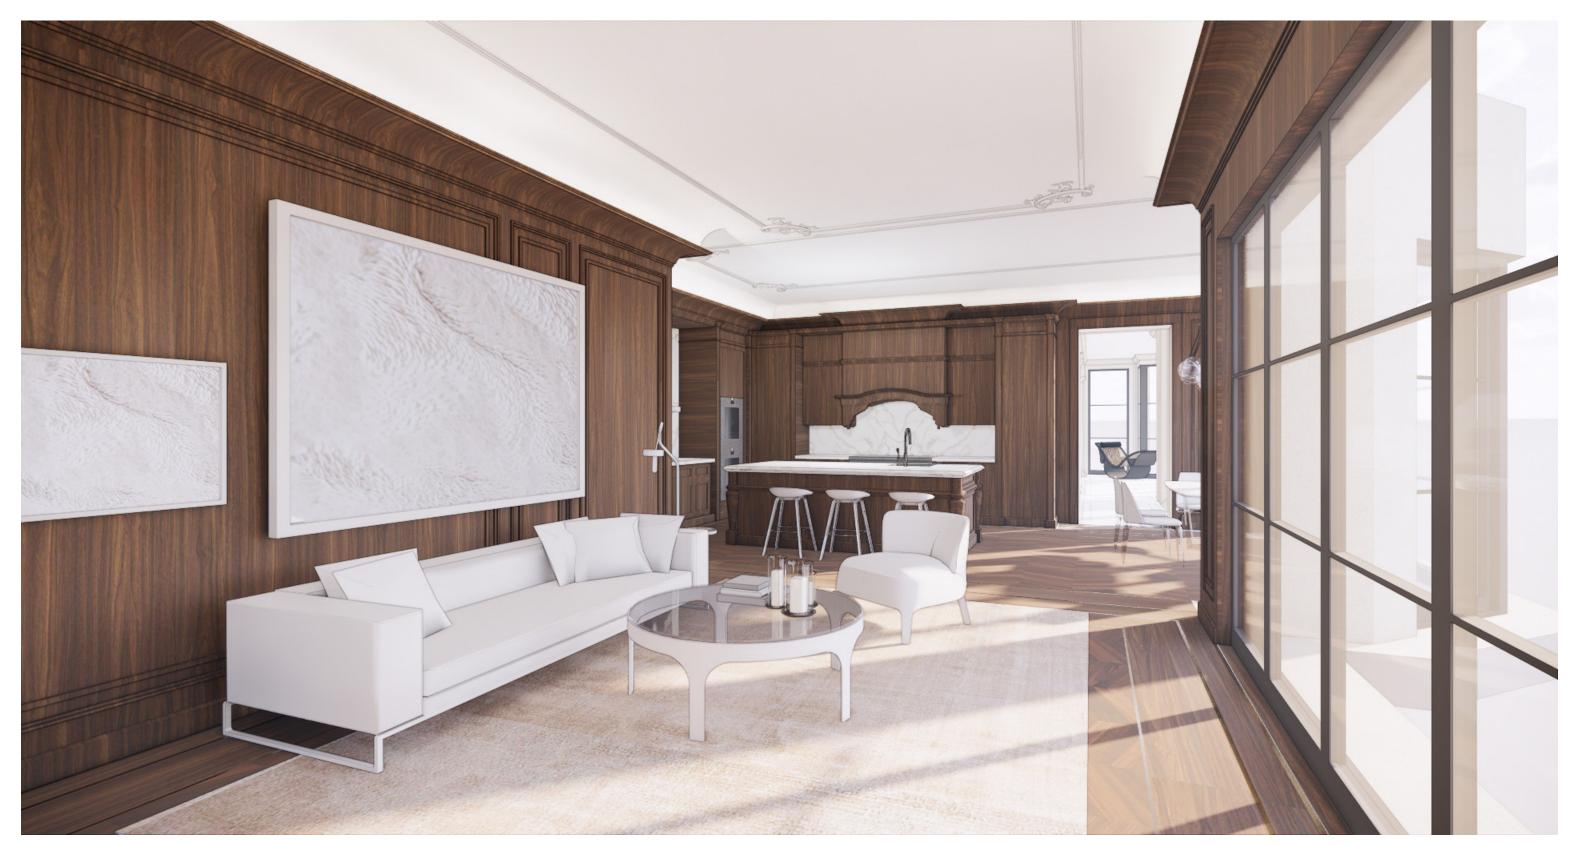

#### THE JOURNEY | THE FAMILY ROOM

WOOD PANELING TO CREATE WARMTH

RICH MATERIALS