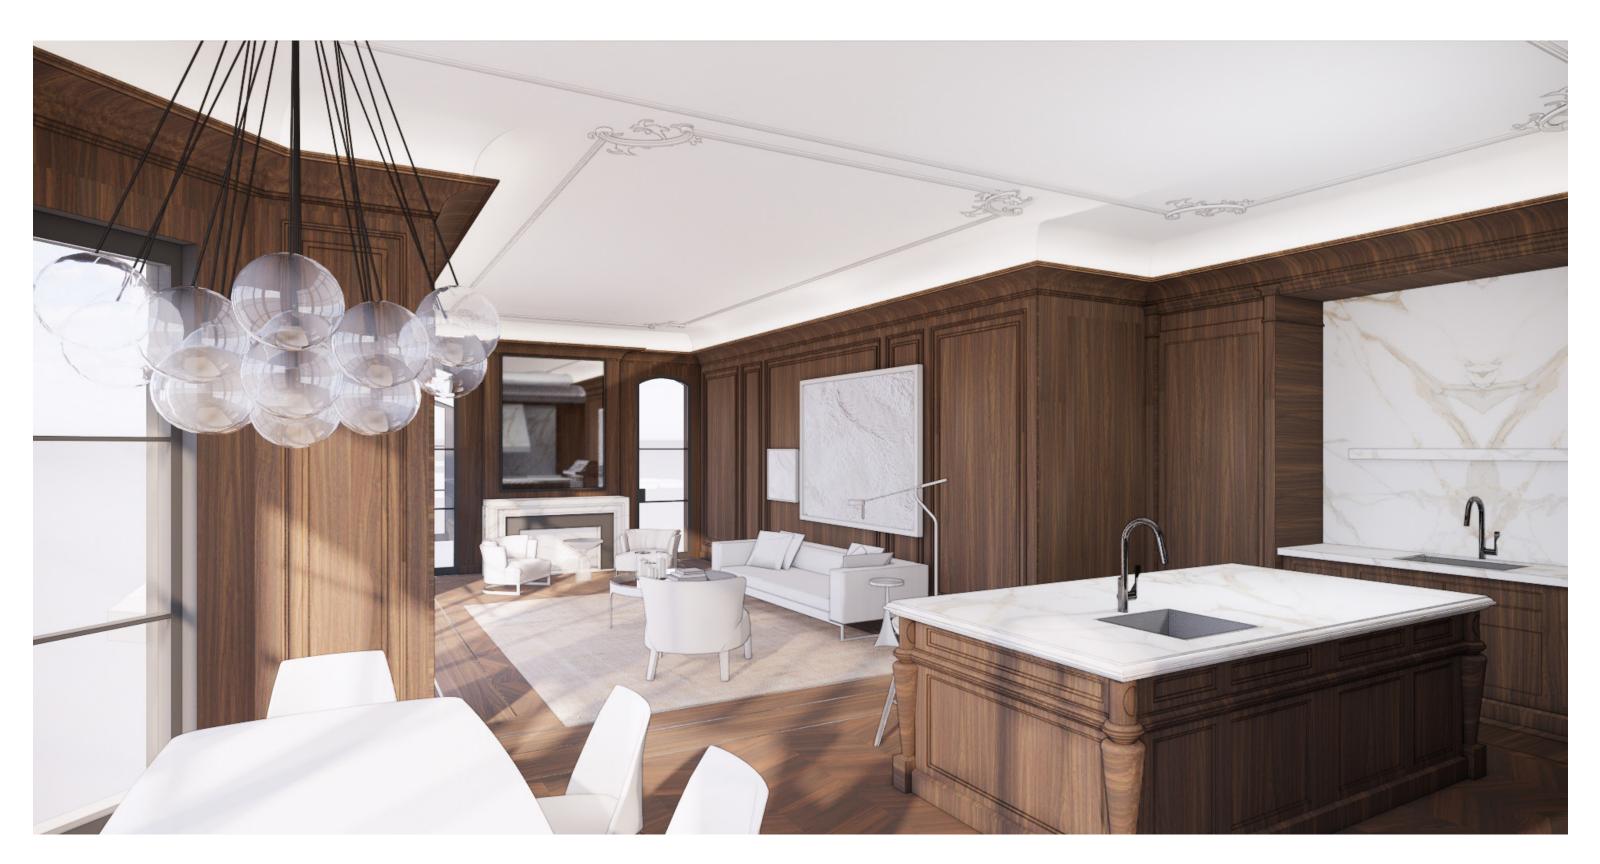

#### THE JOURNEY | THE FAMILY ROOM

WOOD PANELING TO CREATE WARMTH

RICH MATERIALS

#### THE JOURNEY | THE LIVINGROOM

ORNATE PANELING GETS CONTRASTED WITH CLEAN STONE

6

VIBRANT MIX OF FURNITURE

ARTFUL MOMENTS

#### THE JOURNEY | THE KITCHEN

PATEK PHILIPPE METAL DETAIL ADORNES THE KITCHEN HOOD

RICH WALNUT MILLWORK, CONTRASTED WITH A MODERN STONE HOOD

MODERN LIGHT FIXTURES