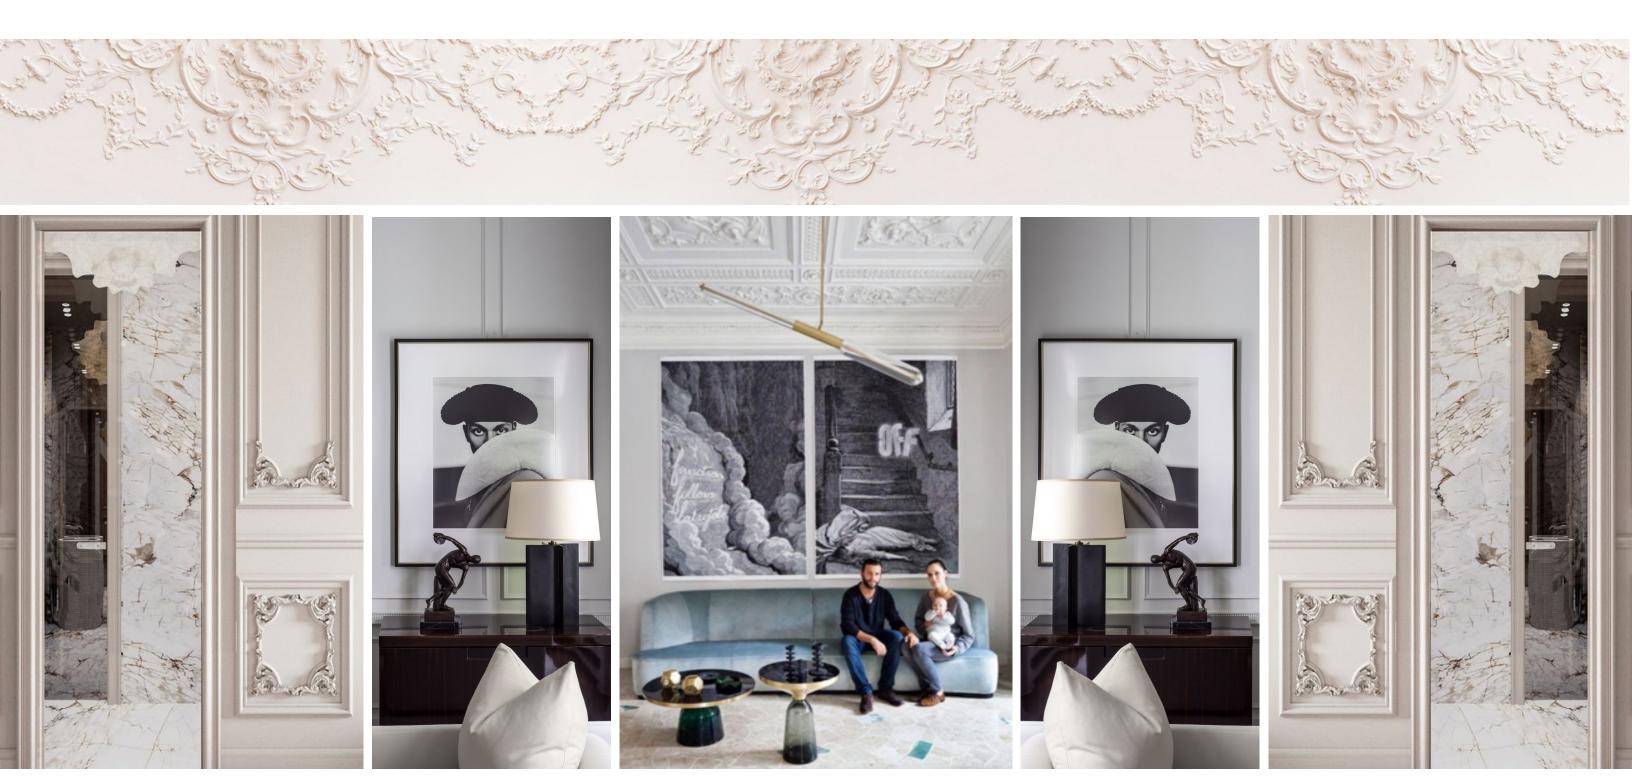

#### THE JOURNEY | THE LIVINGROOM

ORNATE PANELING GETS CONTRASTED WITH CLEAN STONE

6

VIBRANT MIX OF FURNITURE

ARTFUL MOMENTS