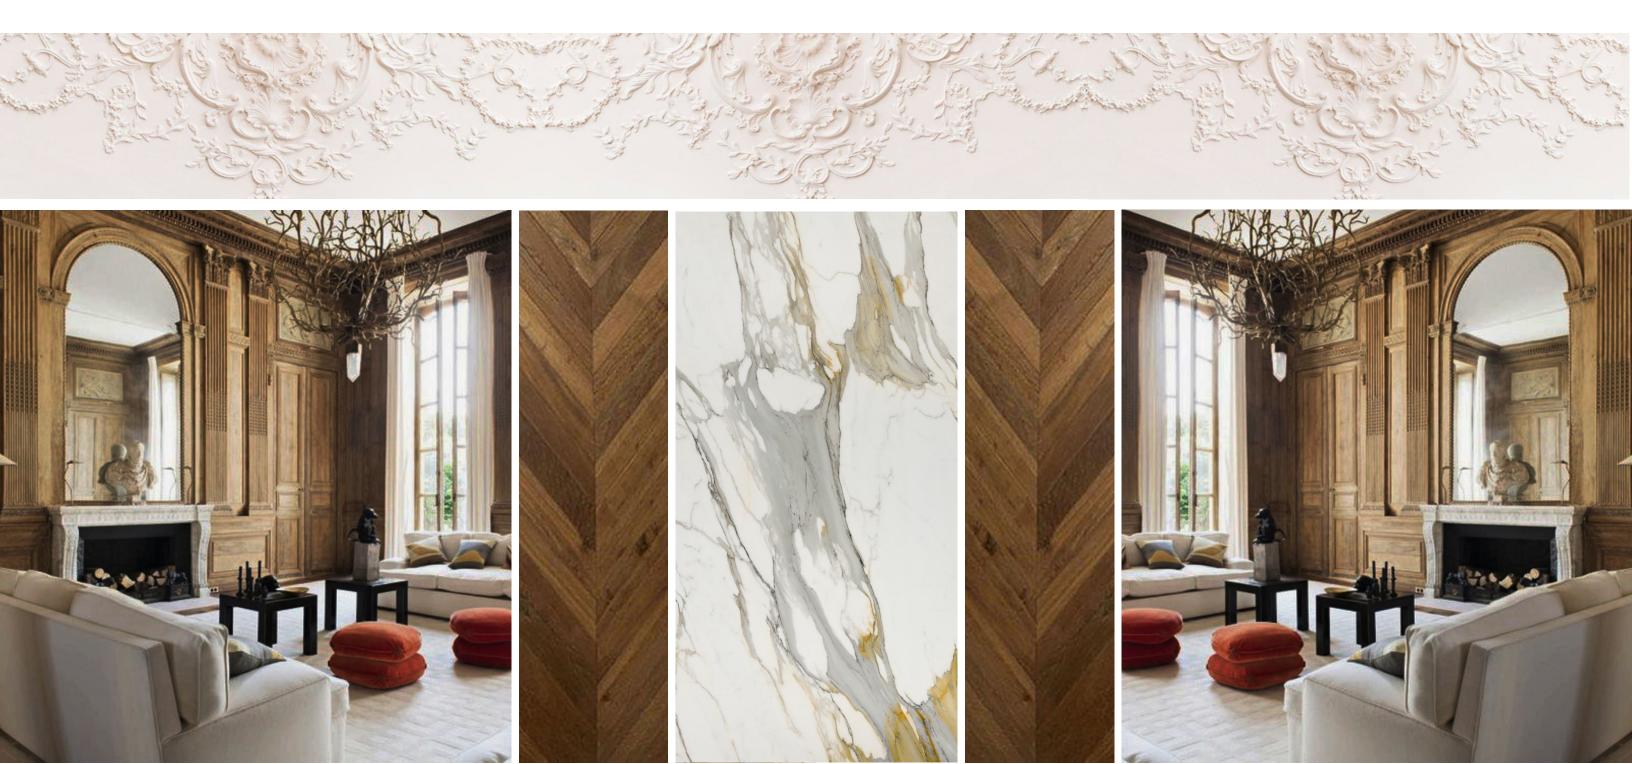

#### THE JOURNEY | THE FAMILY ROOM

WOOD PANELING TO CREATE WARMTH

RICH MATERIALS