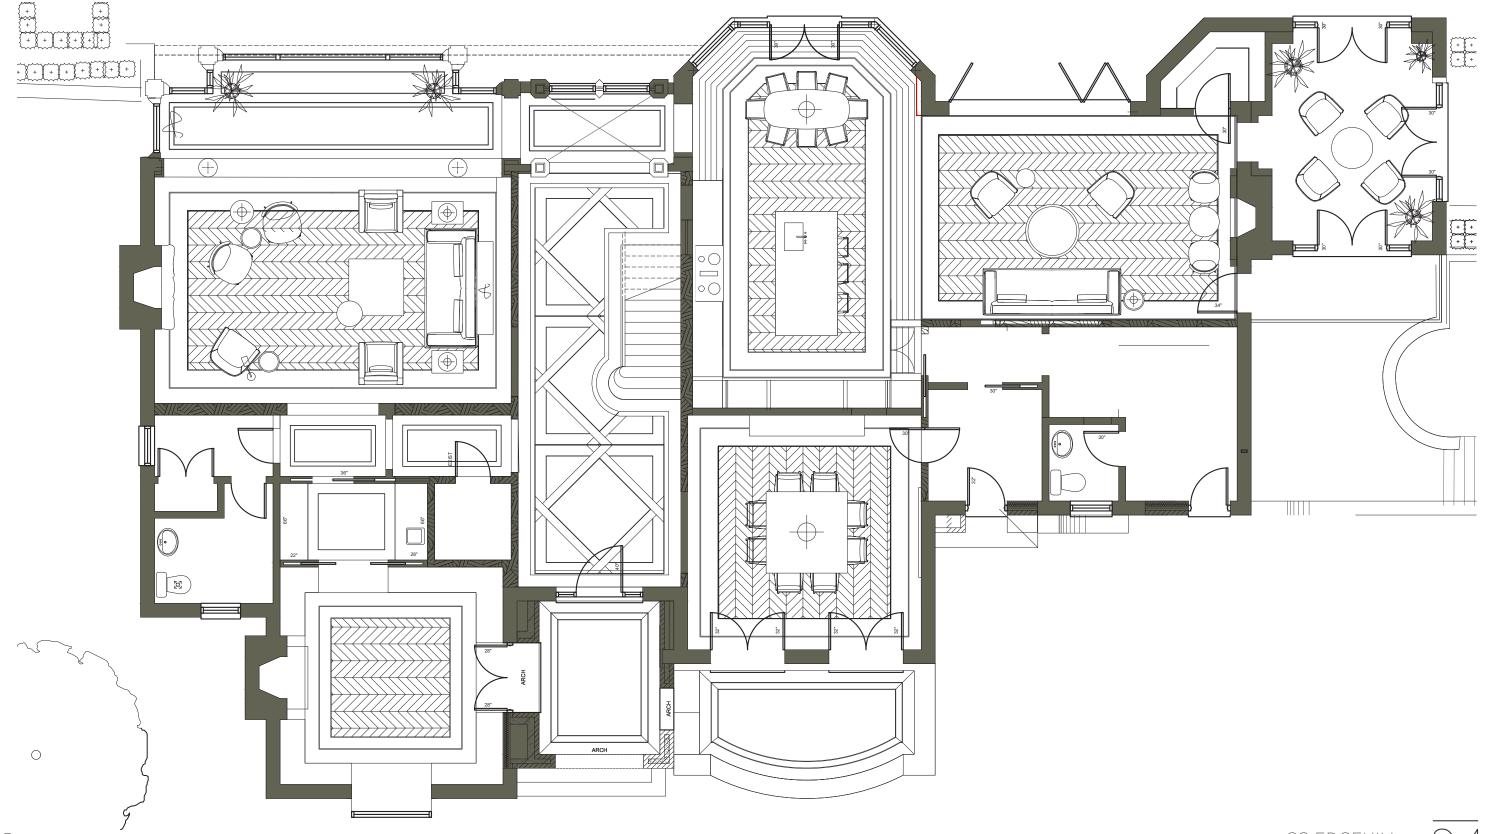

SPIRED BY A HERMES SCARF





LIMESTONE ARCHITECTURAL DETAILS, INSPIRED BY 'PETIT TRIANON' (A SMALL CHATEAU ON THE GROUNDS OF VERSAILLES)



MIXED MARBLE TEXTURES & CHAMPAGNE METAL INLAY

#### THE JOURNEY | THE KITCHEN



PATEK PHILIPPE METAL DETAIL ADORNES THE KITCHEN HOOD

RICH WALNUT MILLWORK, CONTRASTED WITH A MODERN STONE HOOD

MODERN LIGHT FIXTURES

#### THE JOURNEY | THE FAMILY ROOM



WOOD PANELING TO CREATE WARMTH

RICH MATERIALS

#### THE JOURNEY | THE LIVINGROOM



ORNATE PANELING GETS CONTRASTED WITH CLEAN STONE

6

VIBRANT MIX OF FURNITURE

ARTFUL MOMENTS

#### THE JOURNEY | THE LIBRARY



ARCED CEILING, FOR SOFTNESS

MILLWORK DESIGN THAT INVITES BOOKS TO BE DISPLAYED LIKE ART

RIBBED WOOD TO MAXIMIZE TEXTURE

#### GROUND FLOOR | FURNITURE PLAN - WOOD FLOOR (REVISED PATTERN)



SV

### GROUND FLOOR | RCP





#### GROUND FLOOR | FOYER - OPTION 1 (STONE WALLS)







#### GROUND FLOOR | FOYER - OPTION 2 (PAINTED WALLS)





#### GROUND FLOOR | KITCHEN - OPTION 1 (PATEK PHILIPPE HOOD)

16



33 EDGEHILL SM

33 EDGEHIL

17



33 EDGEHILI



SV

#### GROUND FLOOR | KITCHEN - OPTION 2 (ORIGINAL HOOD)





#### GROUND FLOOR | KITCHEN - OPTION 2 (ORIGINAL HOOD)

21



SV

33 EDGEHILL



23



 $\leq M$ 



25



SM

33 EDGEHILL



#### BASEMENT | FURNITURE PLAN

27



SV

33 EDGEHILL