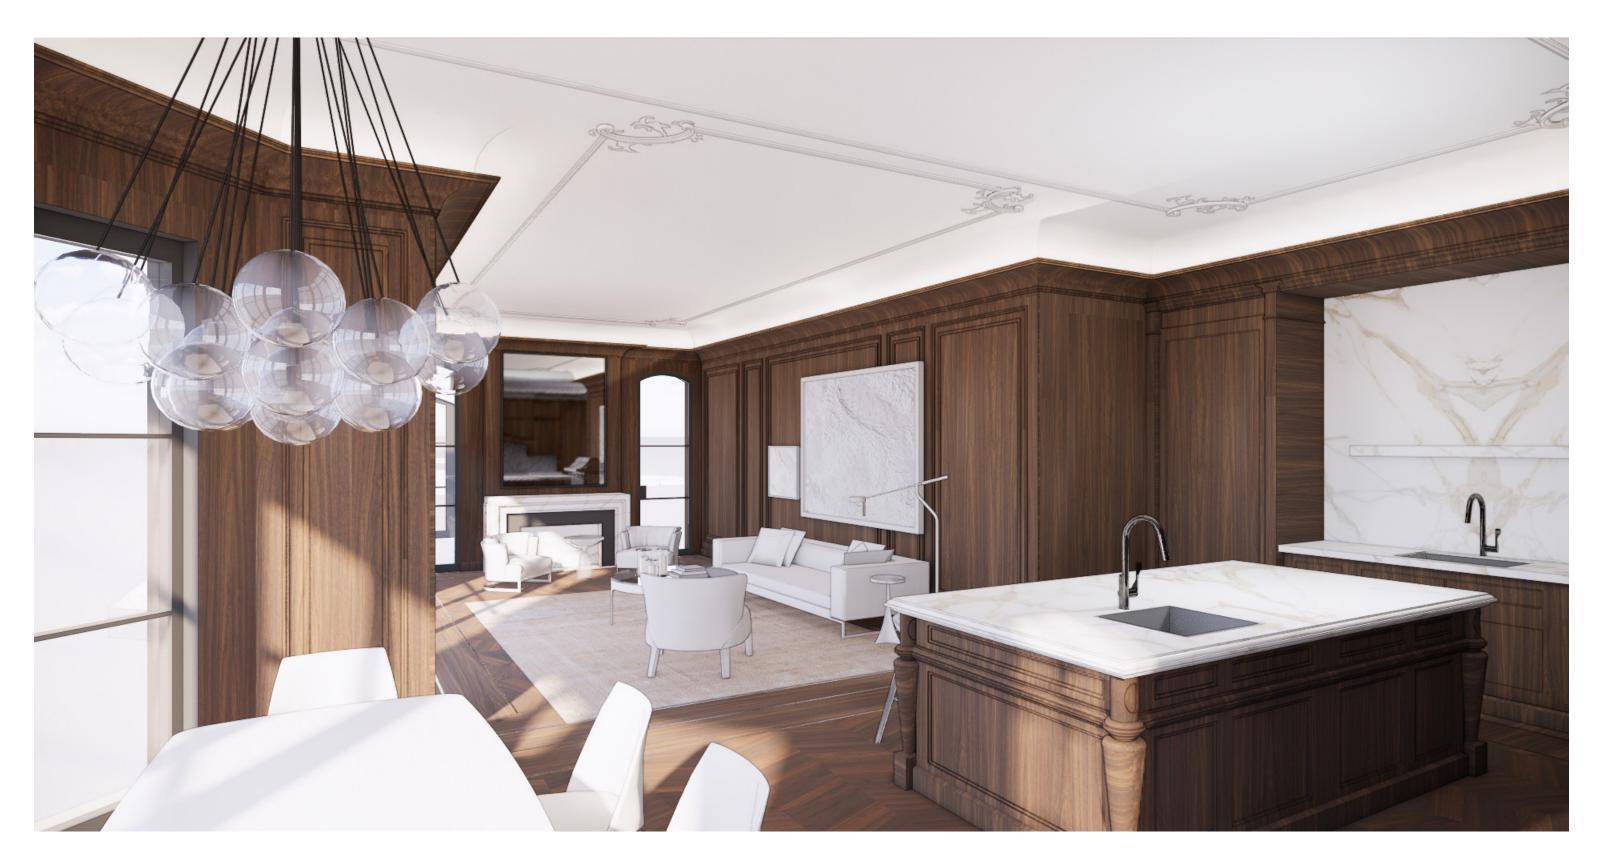

#### THE JOURNEY | THE LIVINGROOM

ORNATE PANELING GETS CONTRASTED WITH CLEAN STONE

6

VIBRANT MIX OF FURNITURE

ARTFUL MOMENTS