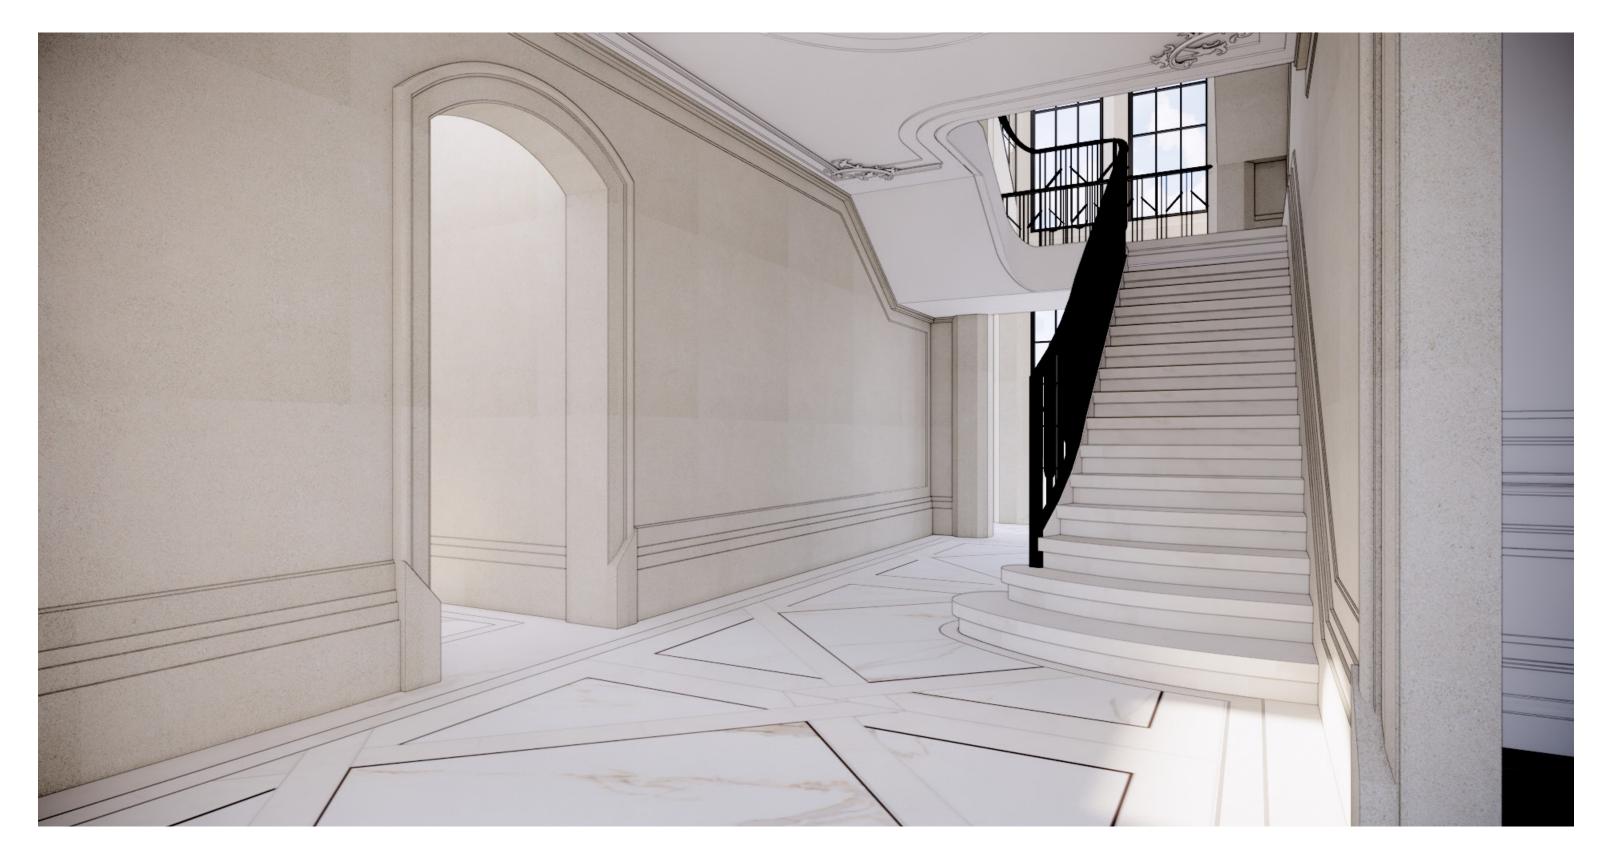

#### ORNATE FRENCH MOLDING DETAILS

FLOOR PATTERN, INSPIRED BY A HERMES SCARF

LIMESTONE ARCHITECTURAL DETAILS, INSPIRED BY 'PETIT TRIANON' (A SMALL CHATEAU ON THE GROUNDS OF VERSAILLES)

MIXED MARBLE TEXTURES & CHAMPAGNE METAL INLAY

#### GROUND FLOOR | FOYER - OPTION 1 (STONE WALLS)