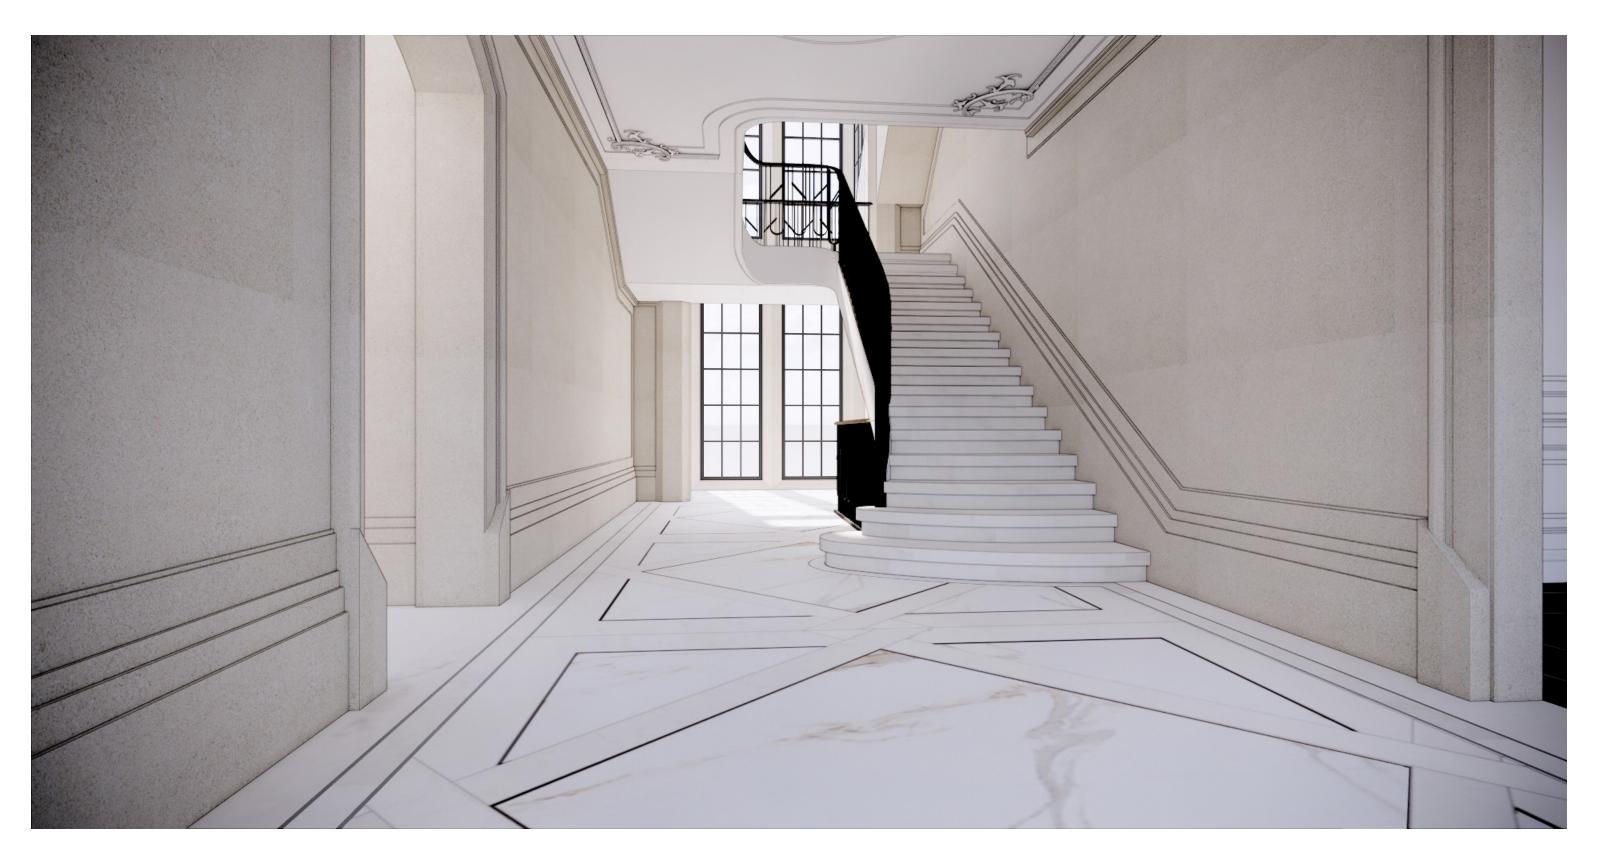

#### GROUND FLOOR | FOYER - OPTION 1 (STONE WALLS)

#### GROUND FLOOR | FOYER - OPTION 2 (PAINTED WALLS)