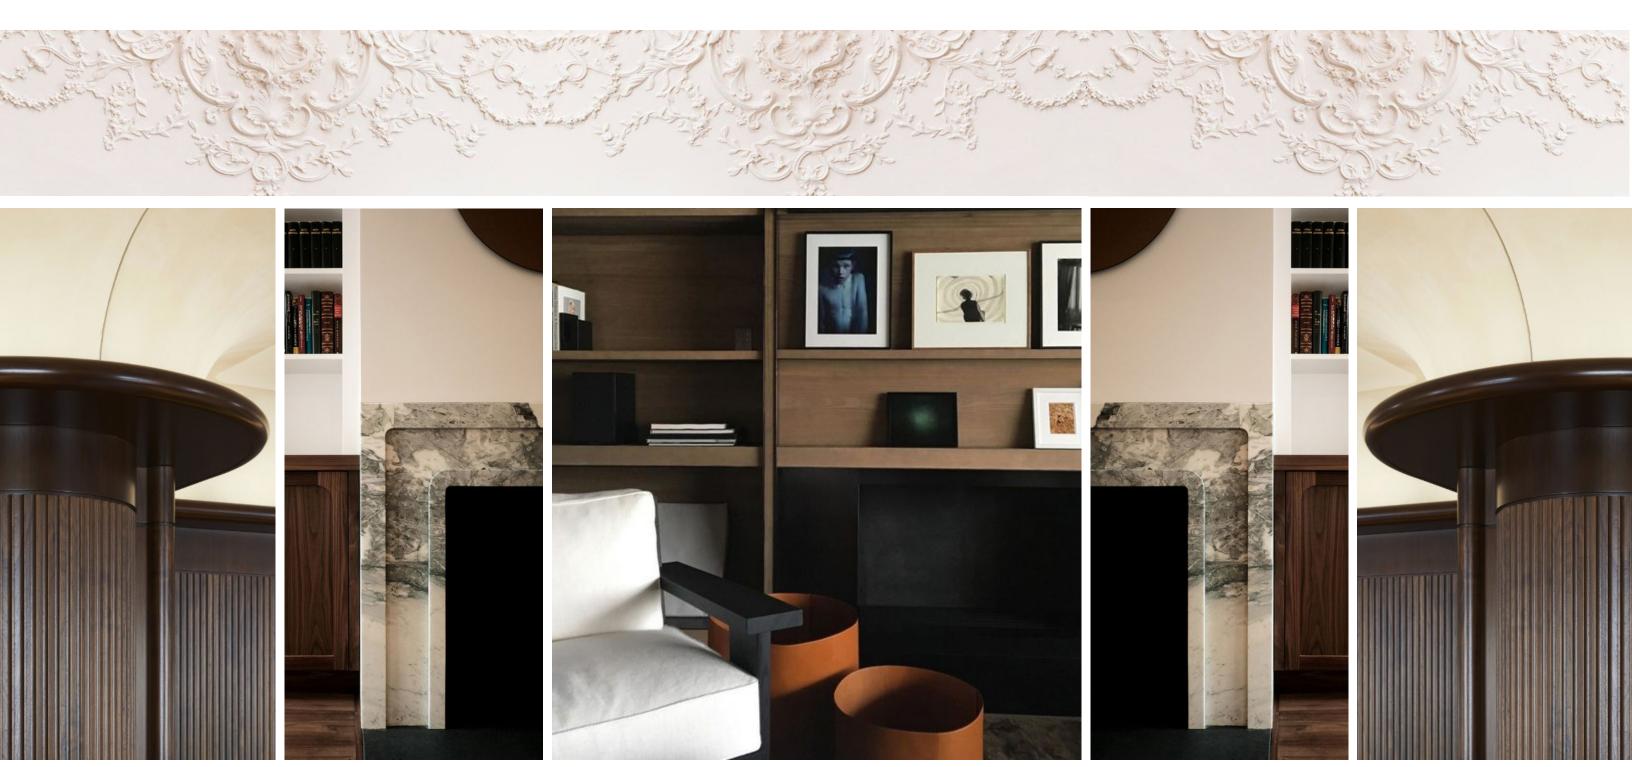

#### THE JOURNEY | THE FAMILY ROOM

WOOD PANELING TO CREATE WARMTH

RICH MATERIALS

#### THE JOURNEY | THE LIVINGROOM

ORNATE PANELING GETS CONTRASTED WITH CLEAN STONE

6

VIBRANT MIX OF FURNITURE

ARTFUL MOMENTS

#### THE JOURNEY | THE LIBRARY

ARCED CEILING, FOR SOFTNESS

MILLWORK DESIGN THAT INVITES BOOKS TO BE DISPLAYED LIKE ART

RIBBED WOOD TO MAXIMIZE TEXTURE