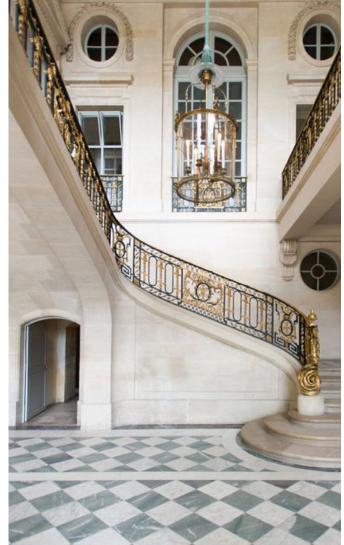

#### ORNATE FRENCH MOLDING DETAILS

FLOOR PATTERN, INSPIRED BY A HERMES SCARF

LIMESTONE ARCHITECTURAL DETAILS, INSPIRED BY 'PETIT TRIANON' (A SMALL CHATEAU ON THE GROUNDS OF VERSAILLES)

MIXED MARBLE TEXTURES & CHAMPAGNE METAL INLAY