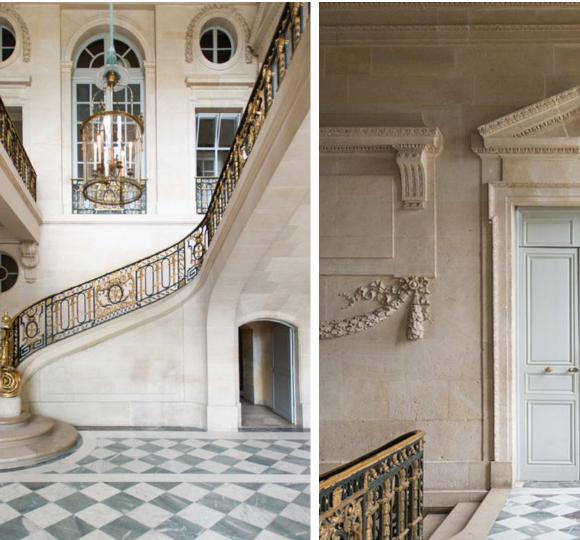

#### ORNATE FRENCH MOLDING DETAILS

FLOOR PATTERN, INSPIRED BY A HERMES SCARF

LIMESTONE ARCHITECTURAL DETAILS, INSPIRED BY 'PETIT TRIANON' (A SMALL CHATEAU ON THE GROUNDS OF VERSAILLES)

MIXED MARBLE TEXTURES & CHAMPAGNE METAL INLAY