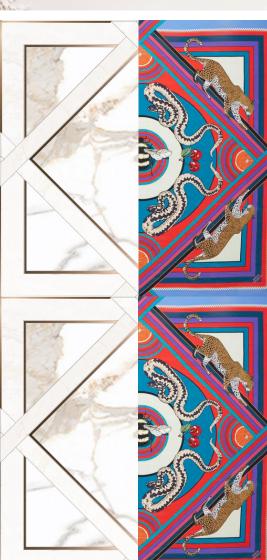

#### ORNATE FRENCH MOLDING DETAILS

FLOOR PATTERN, INSPIRED BY A HERMES SCARF

LIMESTONE ARCHITECTURAL DETAILS, INSPIRED BY 'PETIT TRIANON' (A SMALL CHATEAU ON THE GROUNDS OF VERSAILLES)

MIXED MARBLE TEXTURES & CHAMPAGNE METAL INLAY