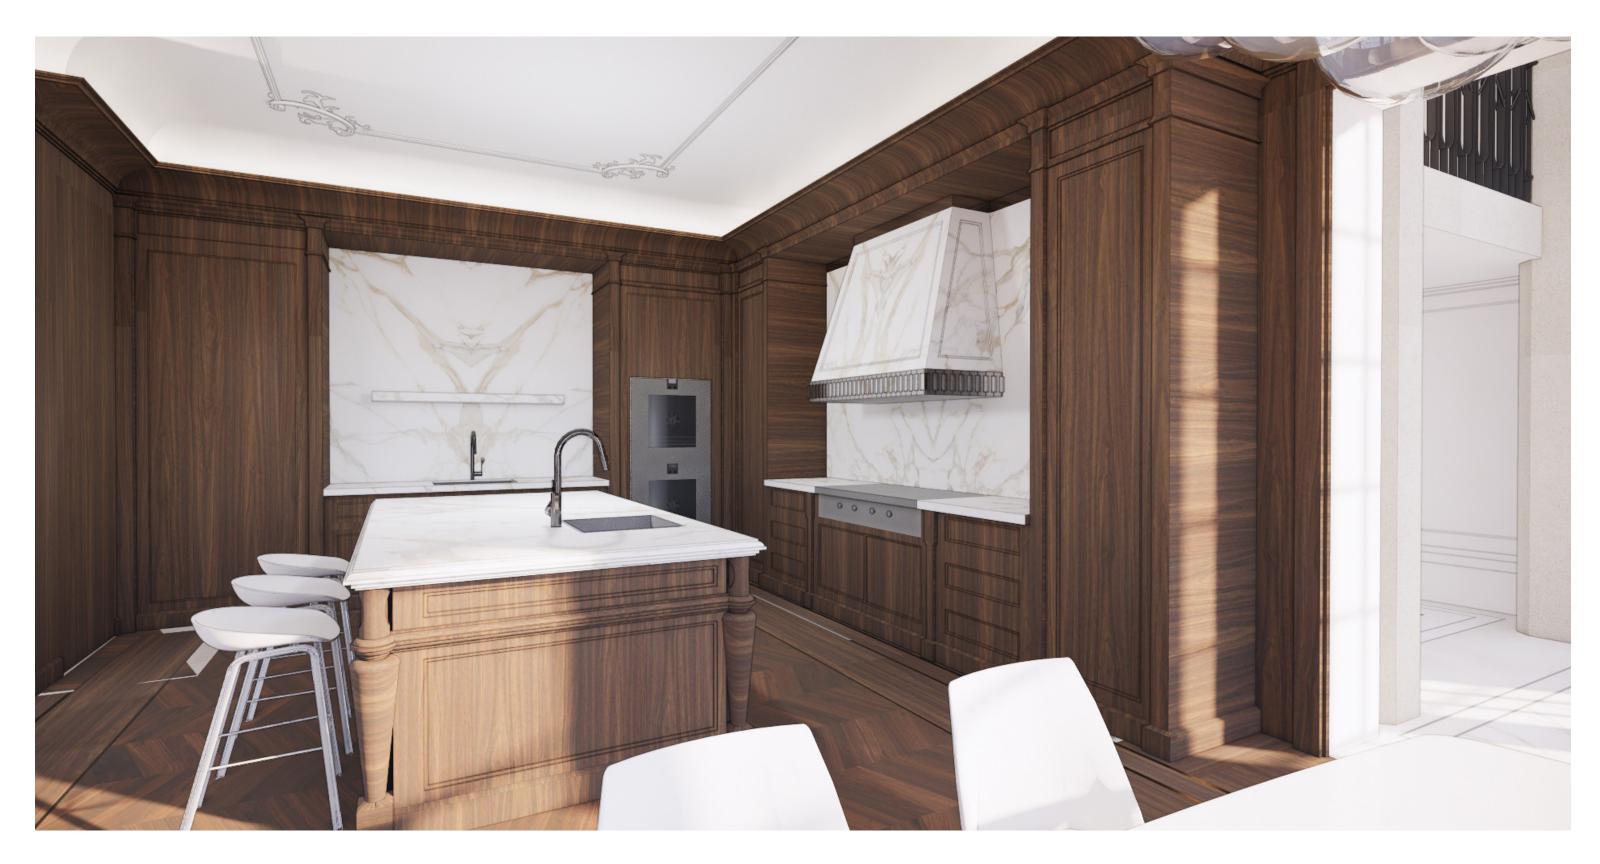

#### THE JOURNEY | THE KITCHEN

PATEK PHILIPPE METAL DETAIL ADORNES THE KITCHEN HOOD

RICH WALNUT MILLWORK, CONTRASTED WITH A MODERN STONE HOOD

MODERN LIGHT FIXTURES

#### GROUND FLOOR | KITCHEN - OPTION 1 (PATEK PHILIPPE HOOD)

16

33 EDGEHILL SM

33 EDGEHIL

17

33 EDGEHILI

SV