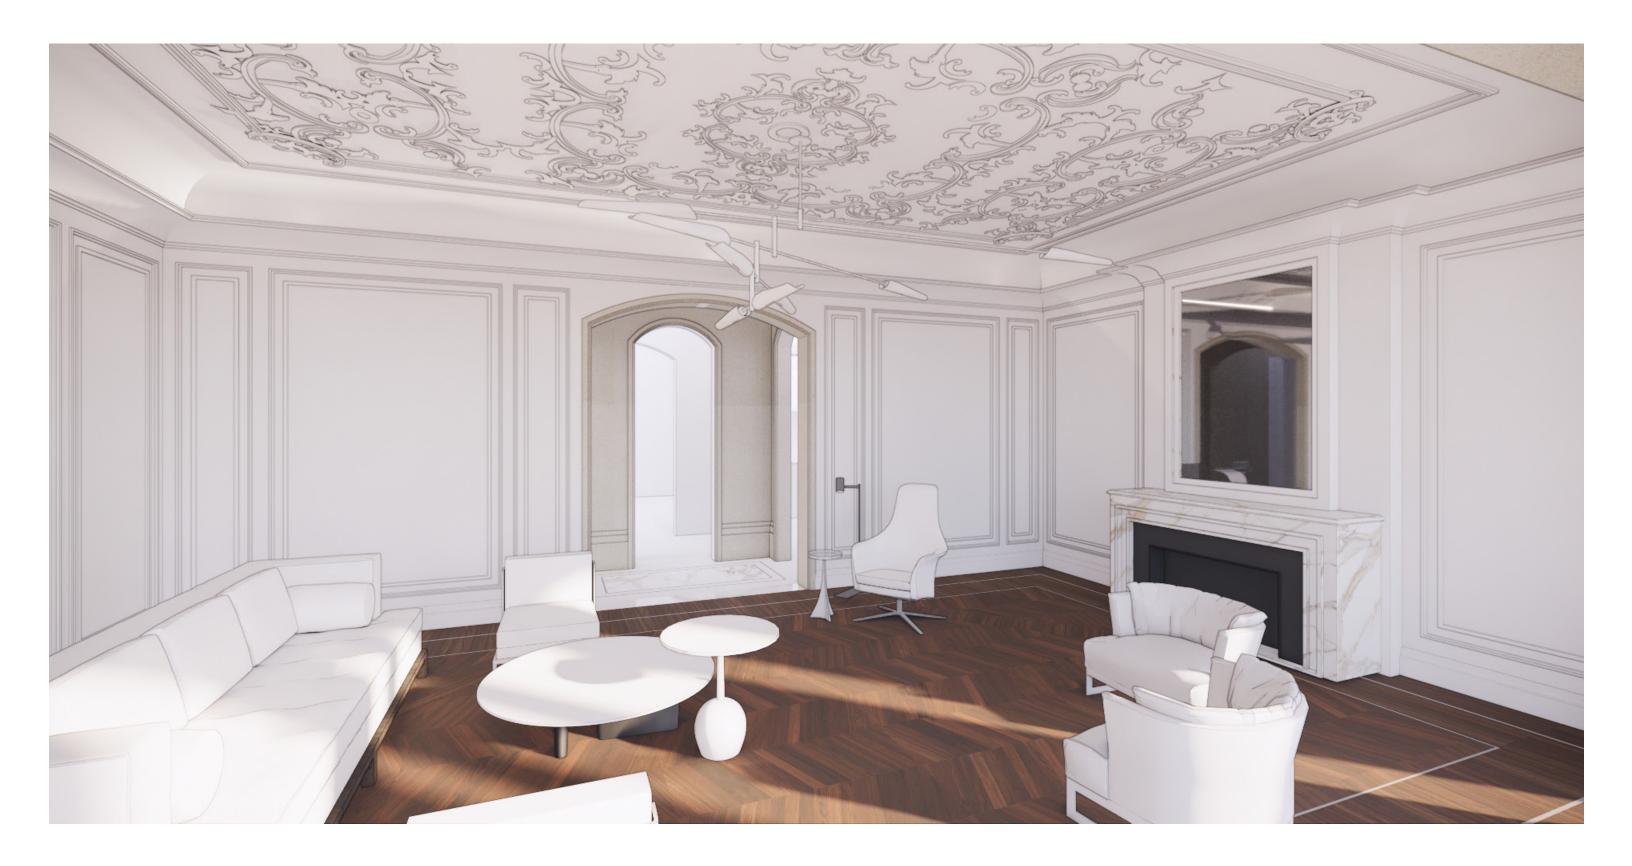

#### THE JOURNEY | THE LIVINGROOM

ORNATE PANELING GETS CONTRASTED WITH CLEAN STONE

6

VIBRANT MIX OF FURNITURE

ARTFUL MOMENTS