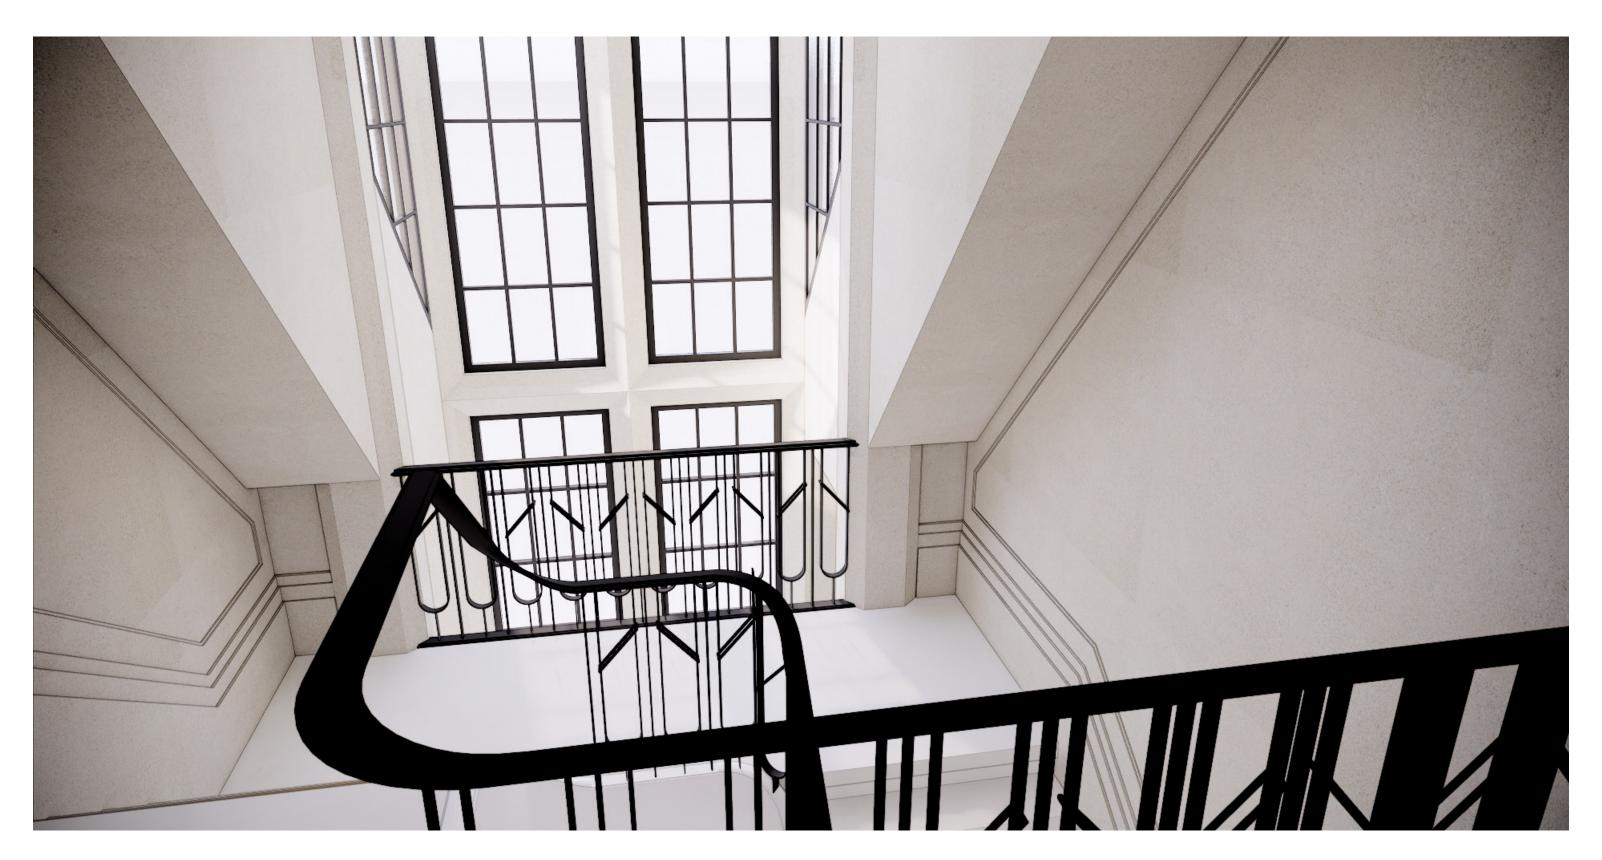

N' (A SMALL CHATEAU ON THE GROUNDS OF VERSAILLES)



MIXED MARBLE TEXTURES & CHAMPAGNE METAL INLAY

#### THE JOURNEY | THE KITCHEN



PATEK PHILIPPE METAL DETAIL ADORNES THE KITCHEN HOOD

RICH WALNUT MILLWORK, CONTRASTED WITH A MODERN STONE HOOD

MODERN LIGHT FIXTURES

#### THE JOURNEY | THE FAMILY ROOM



WOOD PANELING TO CREATE WARMTH

RICH MATERIALS

#### THE JOURNEY | THE LIVINGROOM



ORNATE PANELING GETS CONTRASTED WITH CLEAN STONE

6

VIBRANT MIX OF FURNITURE

ARTFUL MOMENTS

#### THE JOURNEY | THE LIBRARY



ARCED CEILING, FOR SOFTNESS

MILLWORK DESIGN THAT INVITES BOOKS TO BE DISPLAYED LIKE ART

RIBBED WOOD TO MAXIMIZE TEXTURE

#### GROUND FLOOR | FURNITURE PLAN - WOOD FLOOR (REVISED PATTERN)



SV

### GROUND FLOOR | RCP





#### GROUND FLOOR | FOYER - OPTION 1 (STONE WALLS)







#### GROUND FLOOR | FOYER - OPTION 2 (PAINTED WALLS)





#### GROUND FLOOR | KITCHEN - OPTION 1 (PATEK PHILIPPE HOOD)

16



33 EDGEHILL SM

33 EDGEHIL

17



33 EDGEHILI



SV

#### GROUND FLOOR | KITCHEN - OPTION 2 (ORIGINAL HOOD)





#### GROUND FLOOR | KITCHEN - OPTION 2 (ORIGINAL HOOD)

21



SV

33 EDGEHILL



23



 $\leq M$ 



25



SM

33 EDGEHILL



#### BASEMENT | FURNITURE PLAN

27



SV

33 EDGEHILL