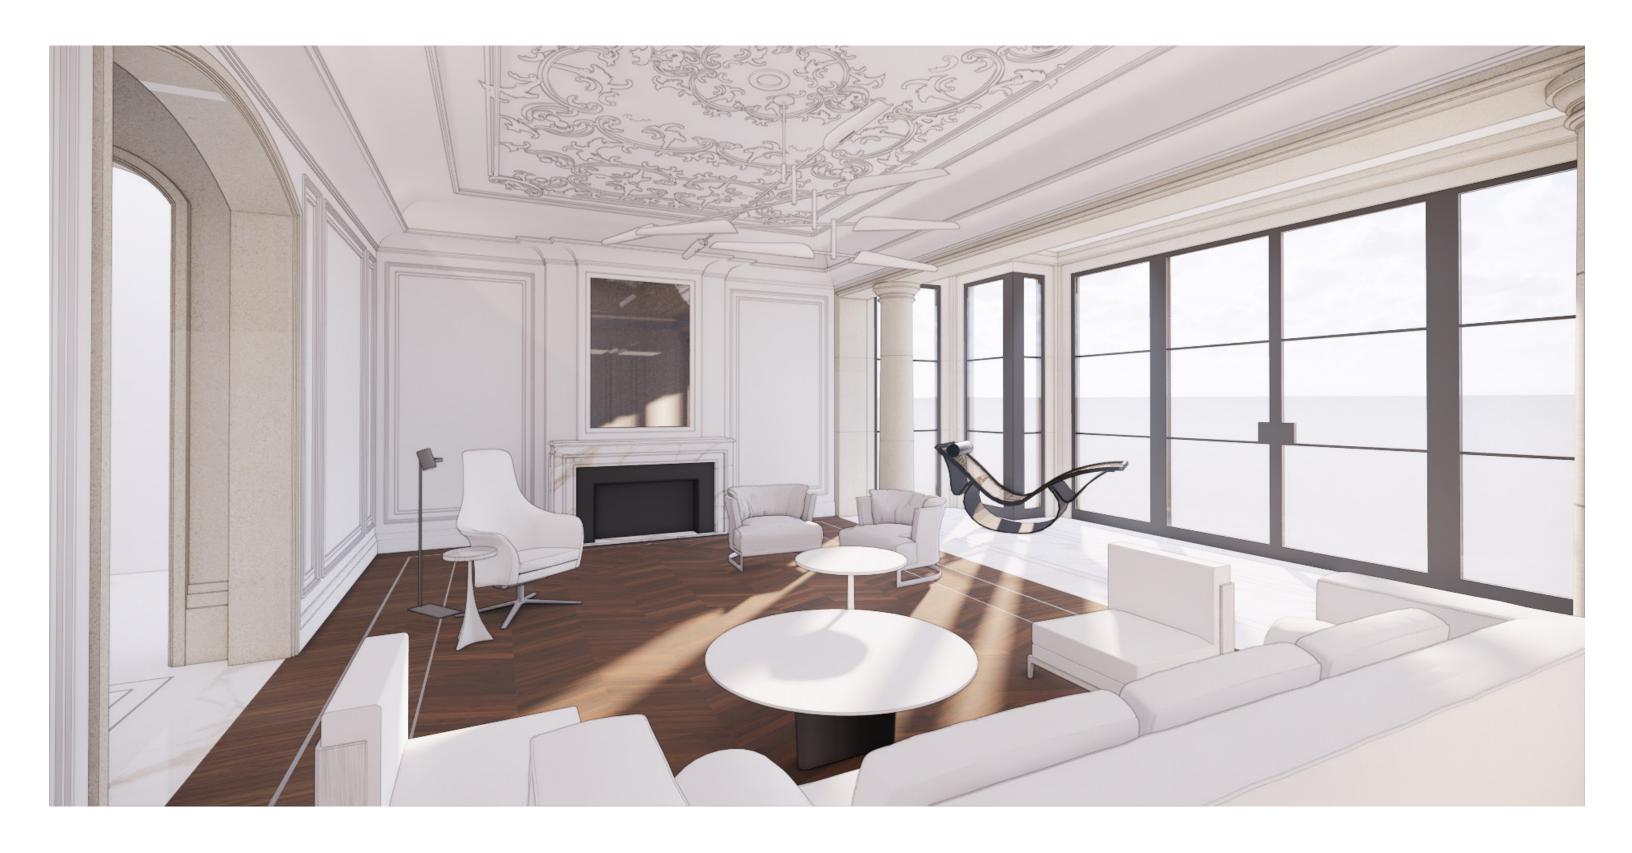

#### THE JOURNEY | THE LIVINGROOM

ORNATE PANELING GETS CONTRASTED WITH CLEAN STONE

6

VIBRANT MIX OF FURNITURE

ARTFUL MOMENTS