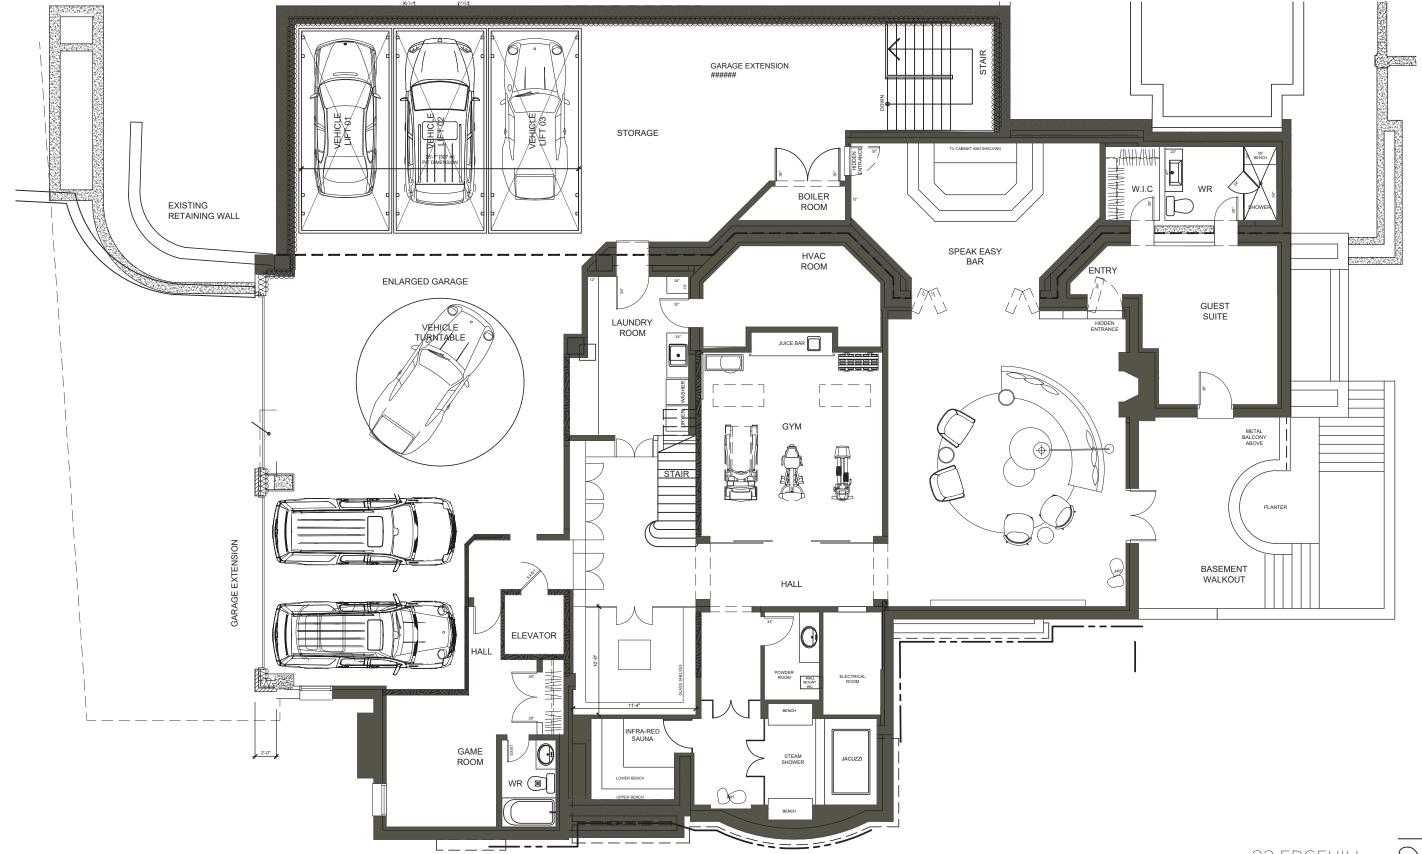

ING GETS CONTRASTED WITH CLEAN STONE

6

VIBRANT MIX OF FURNITURE

ARTFUL MOMENTS

#### THE JOURNEY | THE LIBRARY



ARCED CEILING, FOR SOFTNESS

MILLWORK DESIGN THAT INVITES BOOKS TO BE DISPLAYED LIKE ART

RIBBED WOOD TO MAXIMIZE TEXTURE

#### GROUND FLOOR | FURNITURE PLAN - WOOD FLOOR (REVISED PATTERN)



SV

### GROUND FLOOR | RCP





#### GROUND FLOOR | FOYER - OPTION 1 (STONE WALLS)







#### GROUND FLOOR | FOYER - OPTION 2 (PAINTED WALLS)





#### GROUND FLOOR | KITCHEN - OPTION 1 (PATEK PHILIPPE HOOD)

16



33 EDGEHILL SM

33 EDGEHIL

17



33 EDGEHILI



SV

#### GROUND FLOOR | KITCHEN - OPTION 2 (ORIGINAL HOOD)





#### GROUND FLOOR | KITCHEN - OPTION 2 (ORIGINAL HOOD)

21



SV

33 EDGEHILL



23



 $\leq M$ 



25



SM

33 EDGEHILL



#### BASEMENT | FURNITURE PLAN

27



SV

33 EDGEHILL