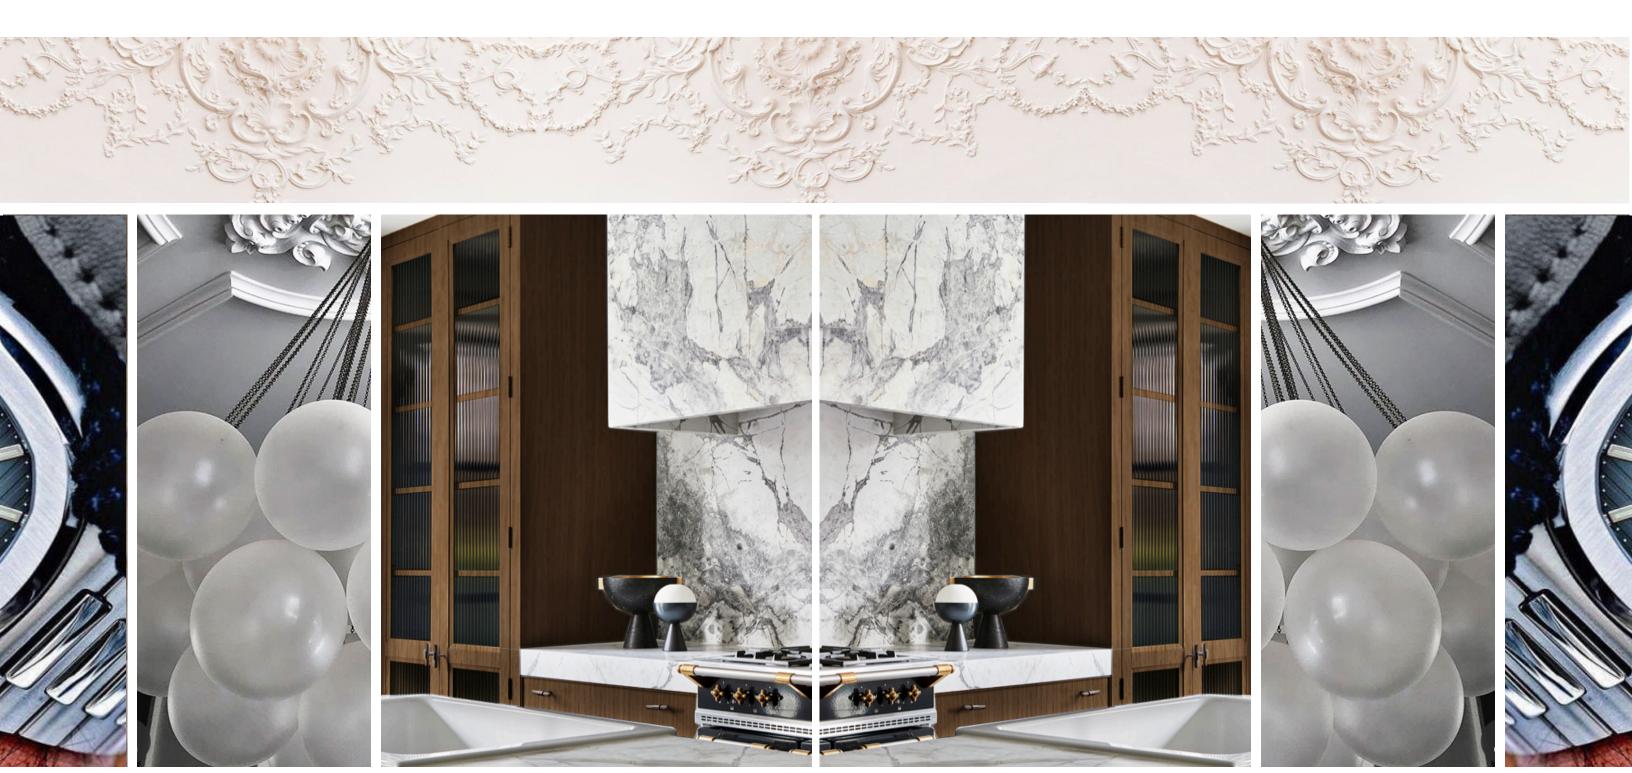

#### THE JOURNEY | THE KITCHEN

PATEK PHILIPPE METAL DETAIL ADORNES THE KITCHEN HOOD

RICH WALNUT MILLWORK, CONTRASTED WITH A MODERN STONE HOOD

MODERN LIGHT FIXTURES