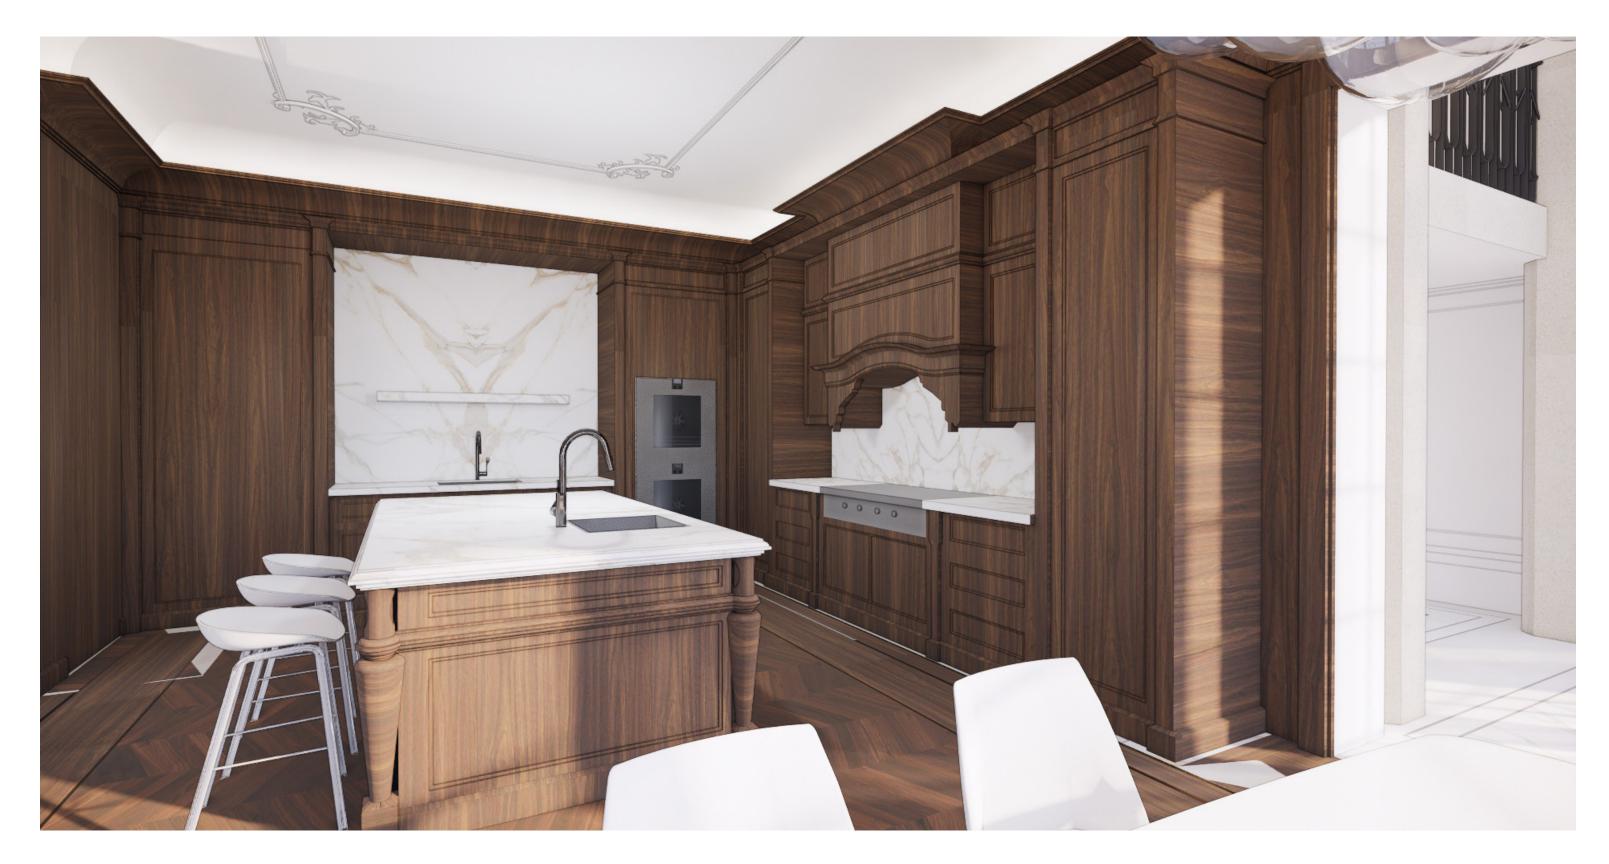

#### THE JOURNEY | THE KITCHEN

PATEK PHILIPPE METAL DETAIL ADORNES THE KITCHEN HOOD

RICH WALNUT MILLWORK, CONTRASTED WITH A MODERN STONE HOOD

MODERN LIGHT FIXTURES