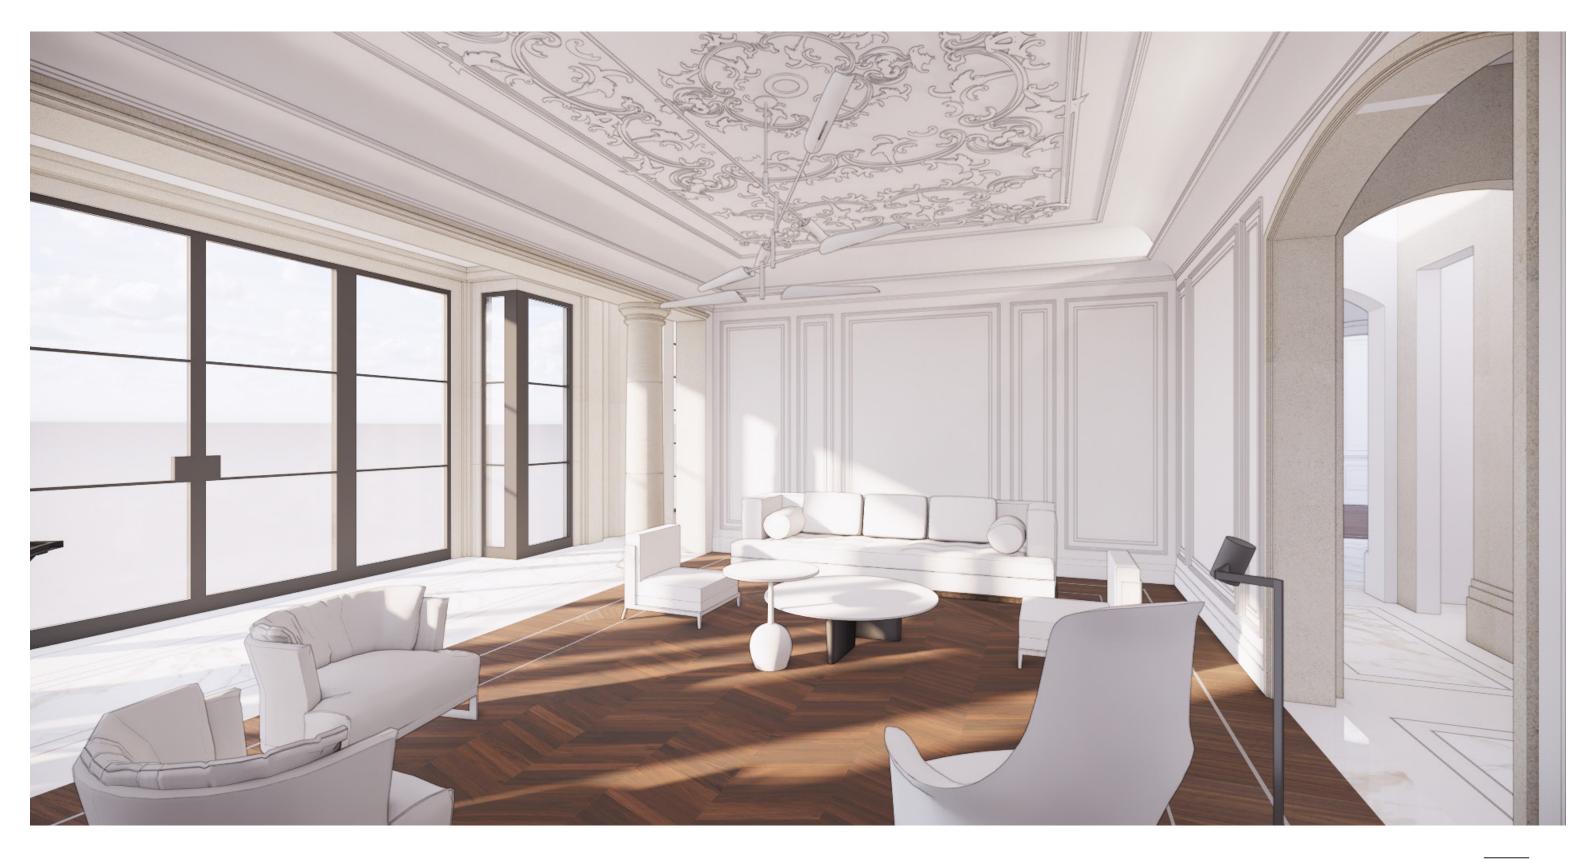

#### THE JOURNEY | THE LIVINGROOM

ORNATE PANELING GETS CONTRASTED WITH CLEAN STONE

6

VIBRANT MIX OF FURNITURE

ARTFUL MOMENTS