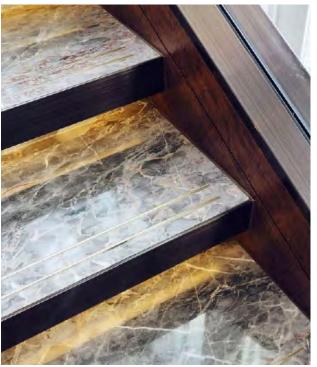

#### FIRST FLOOR I GRAND STAIR HALL FINISHES

- 1 CLEAR GLASS RAILING
- 2 HANDRAIL METAL
- 3 HANDRAIL LEATHER
- 4 STAIRCASE FEATURE WALL
- 5 STAIRCASE STONE
- 6 TYPICAL METAL

SM PREFERED - LIGHT SCHEME

—marx residence <u></u>