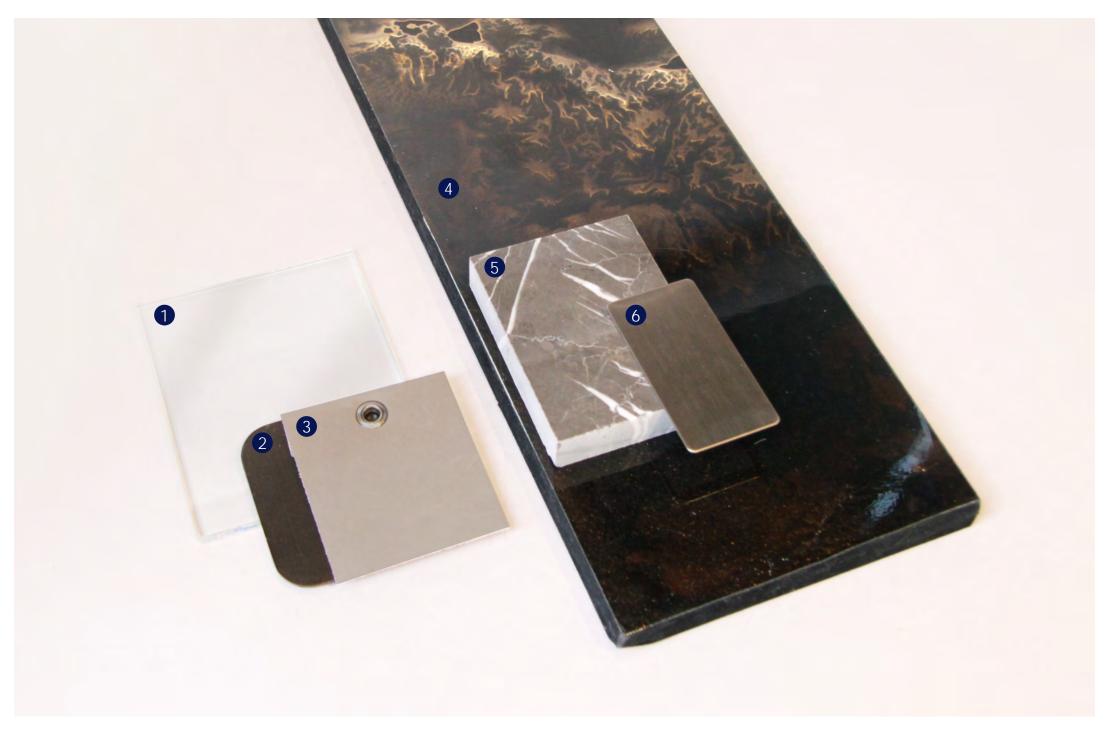

#### FIRST FLOOR I GRAND STAIR HALL FINISHES

- 1 CLEAR GLASS RAILING
- 2 HANDRAIL METAL
- 3 HANDRAIL LEATHER
- 4 STAIRCASE FEATURE WALL
- 5 STAIRCASE STONE
- 6 TYPICAL METAL

SM PREFERED - LIGHT SCHEME

—marx residence <u></u>