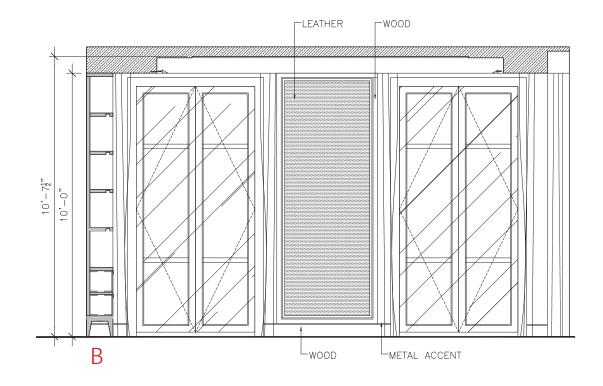

### FIRST FLOOR I FAMILY ROOM FINISHES

- 1 FEATURE FIREPLACE STONE
- 2 WOOD FLOORING
- 3 FABRIC ON WALL
- 4 LEATHER DOOR
- 5 TYPICAL METAL
- 6 BRONZE MIRROR FOR SHELVES & FIREPLACE
- 7 WOOD VENEER ON WALL