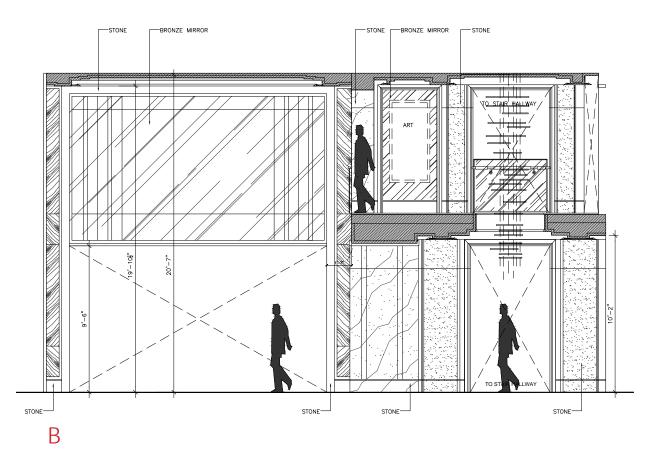

#### FIRST FLOOR I GREAT ROOM FINISHES

- 1 FEATURE LIGHT FIXTURE
- 2 CLEAR GLASS FOR DOORS
- 3 BRONZE MIRROR
- 4 GENERAL DARK STONE ON FLOOR
- **5** GENERAL WHITE STONE ON FLOOR
- 6 HARDWARE METAL
- 7 TYPICAL METAL
- 8 FEATURE FIREPLACE STONE
- 9 LIGHT WOOD ON WALL
- 10 SPECIAL WALL