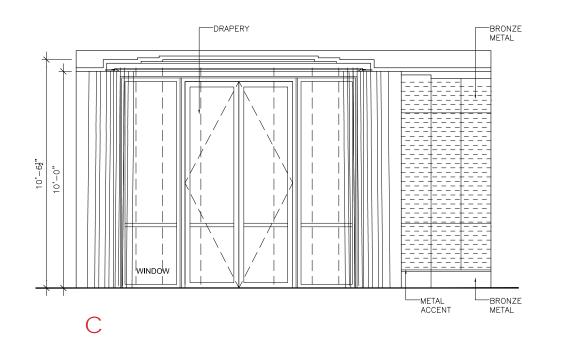

# LOWER LEVEL | LOUNGE RENDERING

—marx residence

-MARX RESIDENCE

## LOWER LEVEL I WINE LOUNGE & LOUNGE FINISHES

- 1 BRONZE MIRROR
- 2 LEATHER WALL
- 3 GENERAL LIGHT STONE FLOOR
- 4 TYPICAL METAL
- 5 HARDWARE & ACCENT METAL
- 6 GENERAL LIGHT STONE FLOOR & WALL
- 7 WOOD VENEER WALL