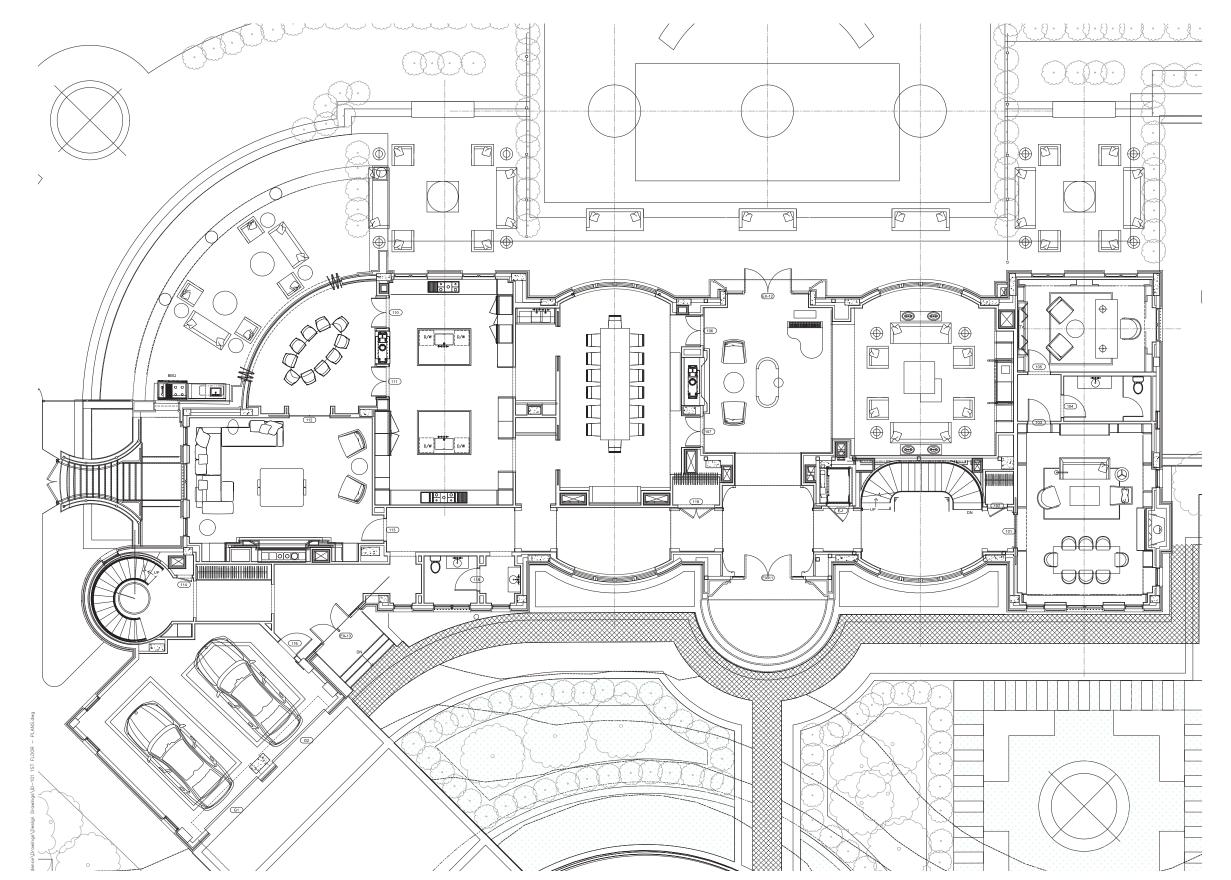

# MARX RESIDENCE

SCHEMATIC PERSENTATION - MARCH 13, 2019



## WE DO MORE THAN INTERIOR DESIGN.

We think beyond walls and floors and imagine the shared experience.

## WE CREATE MORE THAN PRETTY PICTURES.

Studio Munge creates the energy that audiences respond to and brings businesses to life.

Since 1997, we have been positively impacting the communities and cities we design in.

## WE IMAGINE EXCITING SPACES.

Spaces that people want to be a part of. We have a keen insight, foresight, and passion for the flow of design that brings a space to life.

### FIRST FLOOR I ORIGINAL PLAN





#### FIRST FLOOR I UPDATED PLAN











### FIRST FLOOR I FOYER RENDERING



SM PREFERED

-marx residence

### FIRST FLOOR I FOYER RENDERING



OPTION 2

-marx residence <u></u>

### FIRST FLOOR | FOYER FINISHES



- 1 GENERAL LIGHT STONE FLOORING
- 2 GENERAL DARK STONE ON FLOOR & WALL
- 3 TYPICAL METAL







14 -











#### FIRST FLOOR I GRAND STAIR HALL FINISHES



- 1 CLEAR GLASS RAILING
- 2 HANDRAIL METAL
- 3 HANDRAIL LEATHER
- 4 STAIRCASE FEATURE WALL
- 5 STAIRCASE STONE
- 6 TYPICAL METAL



























SM PREFERED - LIGHT SCHEME



—marx residence <u></u>



**OPTION 2 - DARK SCHEME** 

—marx residence <u></u>



SM PREFERED - LIGHT SCHEME

-marx residence <u></u>



OPTION 2 - LIGHT SCHEME

-MARX RESIDENCE



OPTION 3 - DARK SCHEME

—MARX RESIDENCE



OPTION 4 - DARK SCHEME

26-

marx residence