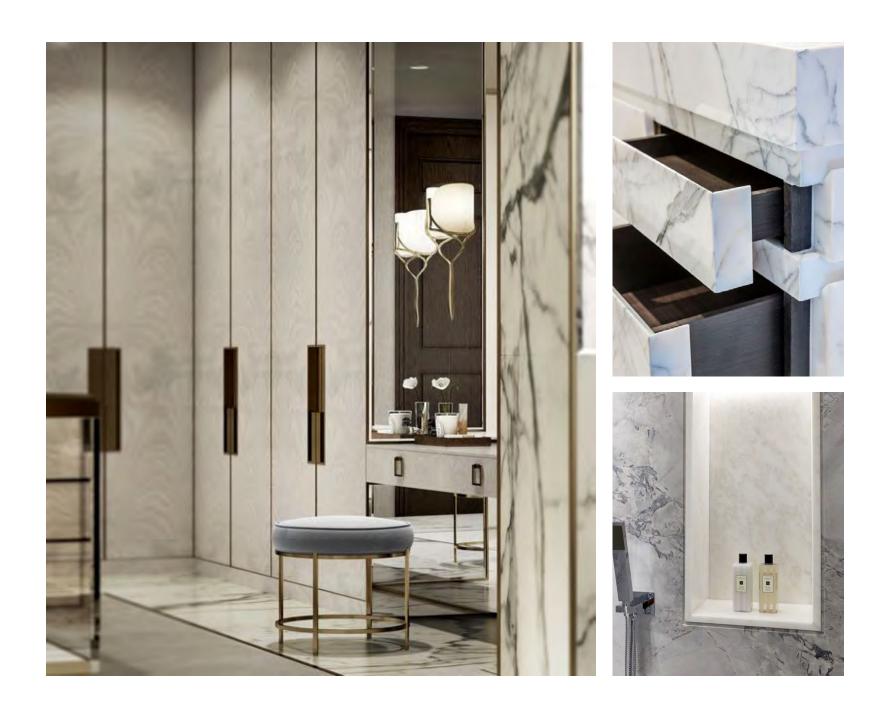

## SECOND FLOOR I HER WALK IN CLOSET FINISHES

- 1 WOOD FLOORING
- 2 CLEAR GLASS
- 3 FABRIC WALL
- 4 TYPICAL METAL
- 5 BRONZE MIRROR
- 6 WOOD VENEER WALL