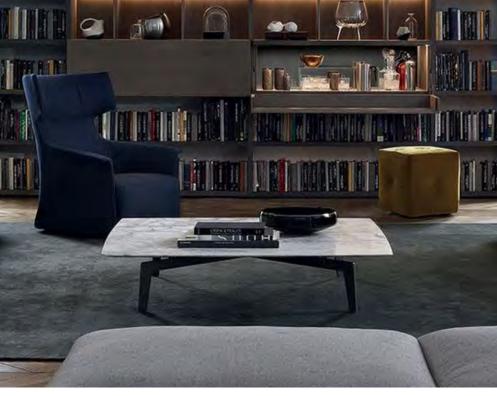

## FIRST FLOOR I FAMILY ROOM RENDERING

—marx residence

### FIRST FLOOR I FAMILY ROOM FINISHES

- 1 FEATURE FIREPLACE STONE
- 2 WOOD FLOORING
- 3 FABRIC ON WALL
- 4 LEATHER DOOR
- 5 TYPICAL METAL
- 6 BRONZE MIRROR FOR SHELVES & FIREPLACE
- 7 WOOD VENEER ON WALL