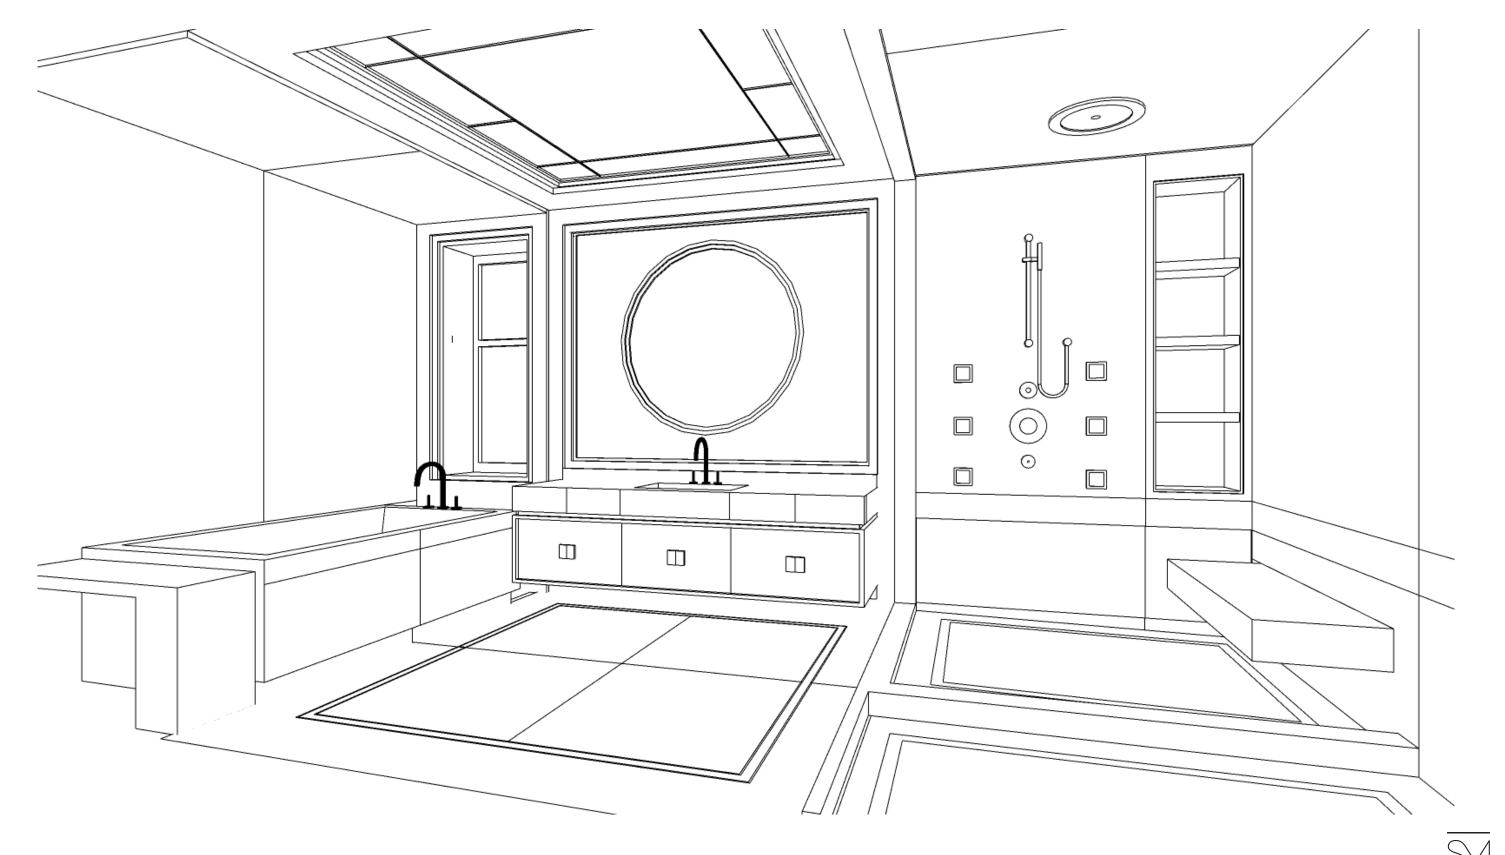

CCENT METAL
- 6 GENERAL LIGHT STONE FLOOR & WALL
- 7 WOOD VENEER WALL









# LOWER LEVEL | THEATRE CONCEPT IMAGE





















—MARX RESIDENCE

# LOWER LEVEL | THEATRE FINISHES



- 1 CARPET
- 2 DOOR PAINT
- 3 LEATHER DOOR
- 4 TYPICAL METAL
- 5 FABRIC ON WALL & CEILING



—MARX RESIDENCE



—MARX RESIDENCE

# SECOND FLOOR | MASTER BEDROOM CONCEPT IMAGE



# SECOND FLOOR | MASTER BEDROOM ELEVATIONS



wood —



wood— wood—

LEATHER -



wood-

Α





# SECOND FLOOR I MASTER BEDROOM RENDERING



# SECOND FLOOR I MASTER BEDROOM FINISHES



- 1 GENERAL WOOD FLOORING
- 2 FABRIC WALL
- 3 LEATHER ACCENT
- 4 TYPICAL METAL
- 5 SHEER
- 6 FEATURE FIREPLACE STONE
- 7 WOOD VENEER WALL













#### SECOND FLOOR I HIS ENSUITE ELEVATIONS



# SECOND FLOOR I HIS ENSUITE RENDERING OPTION 1







## SECOND FLOOR I HIS ENSUITE FINISHES



- 1 DARK STONE ON WALL
- 2 LIGHT STONE ON FLOOR & WALL
- 3 CLEAR MIRROR
- 4 BRONZE MIRROR
- 5 PLUMBING FIXTURE
- 6 VANITY CABINET FRONT













103



104 MARX RESIDENCE

#### SECOND FLOOR I HIS WALK IN CLOSET FINISHES



- 1 GENERAL WOOD FLOORING
- 2 FABRIC WALL
- 3 LEATHER ACCENT
- 4 TYPICAL METAL
- 5 SHEER
- 6 FEATURE FIREPLACE STONE
- 7 WOOD VENEER WALL



—MARX RESIDENCE

# SECOND FLOOR I HERS ENSUITE/WALK IN CLOSET ELEVATIONS



















-marx residence







### SECOND FLOOR I HER ENSUITE/WALK IN CLOSET ELEVATIONS











#### SECOND FLOOR I HER ENSUITE FINISHES



- 1 CLEAR GLASS
- 2 PLUMBING FIXTURE FINISH
- 3 STONE FLOOR & WALL
- 4 ACCNET & SHELVES METAL
- 5 VANITY DRAWER FRONT LEATHER
- 6 BRONZE MIRROR

## SECOND FL