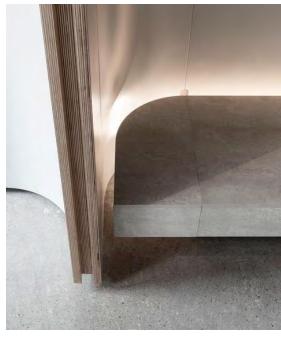

### FIRST FLOOR | FAMILY ROOM ELEVATION

44

### FIRST FLOOR I FAMILY ROOM FINISHES

- 1 FEATURE FIREPLACE STONE
- 2 WOOD FLOORING
- 3 FABRIC ON WALL
- 4 LEATHER DOOR
- 5 TYPICAL METAL
- 6 BRONZE MIRROR FOR SHELVES & FIREPLACE
- 7 WOOD VENEER ON WALL