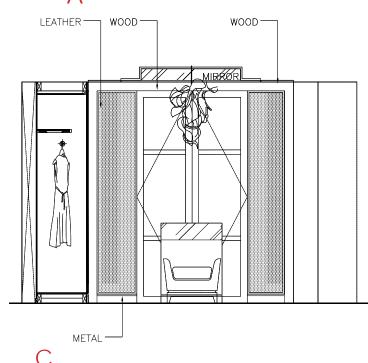

### FIRST FLOOR I FAMILY ROOM FINISHES

- 1 FEATURE FIREPLACE STONE
- 2 WOOD FLOORING
- 3 FABRIC ON WALL
- 4 LEATHER DOOR
- 5 TYPICAL METAL
- 6 BRONZE MIRROR FOR SHELVES & FIREPLACE
- 7 WOOD VENEER ON WALL

C

-marx residence