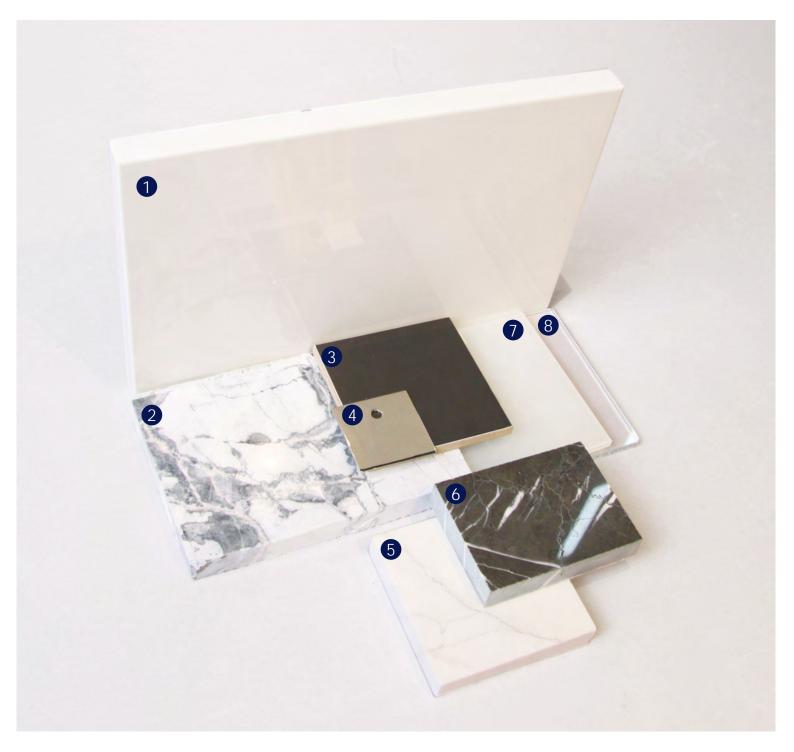

### FIRST FLOOR I FAMILY ROOM FINISHES

- 1 FEATURE FIREPLACE STONE
- 2 WOOD FLOORING
- 3 FABRIC ON WALL
- 4 LEATHER DOOR
- 5 TYPICAL METAL
- 6 BRONZE MIRROR FOR SHELVES & FIREPLACE
- 7 WOOD VENEER ON WALL