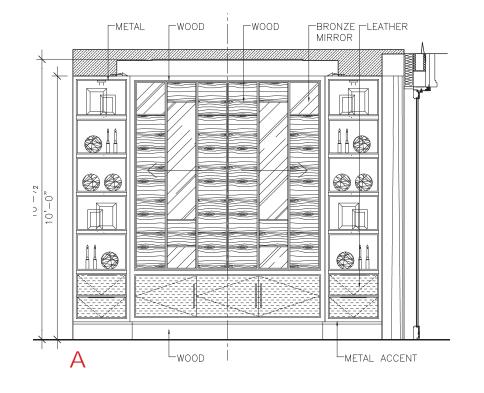

#### FIRST FLOOR I GREAT ROOM FINISHES

- 1 FEATURE LIGHT FIXTURE
- 2 CLEAR GLASS FOR DOORS
- 3 BRONZE MIRROR
- 4 GENERAL DARK STONE ON FLOOR
- **5** GENERAL WHITE STONE ON FLOOR
- 6 HARDWARE METAL
- 7 TYPICAL METAL
- 8 FEATURE FIREPLACE STONE
- 9 LIGHT WOOD ON WALL
- 10 SPECIAL WALL