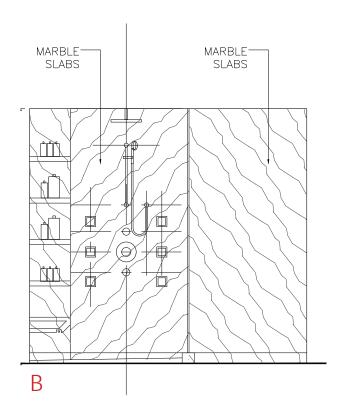

### FIRST FLOOR | LIBRARY & OFFICE FINISHES

- 1 FEATURE FIREPLACE STONE
- 2 WOOD FLOORING
- 3 ANTIQUE GLASS
- 4 LEATHER FOR FEATURE SHELVES
- 5 LEATHER DOOR
- 6 TYPICAL METAL
- 7 HARDWARE METAL
- 8 BRONZE MIRROR FOR SHELVES
- 9 WOOD VENEER WALL

—MARX RESIDENCE