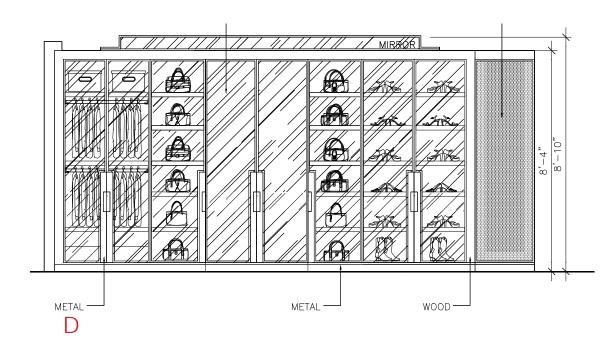

#### SECOND FLOOR I HER ENSUITE FINISHES

- 1 CLEAR GLASS
- 2 PLUMBING FIXTURE FINISH
- 3 STONE FLOOR & WALL
- 4 ACCNET & SHELVES METAL
- 5 VANITY DRAWER FRONT LEATHER
- 6 BRONZE MIRROR