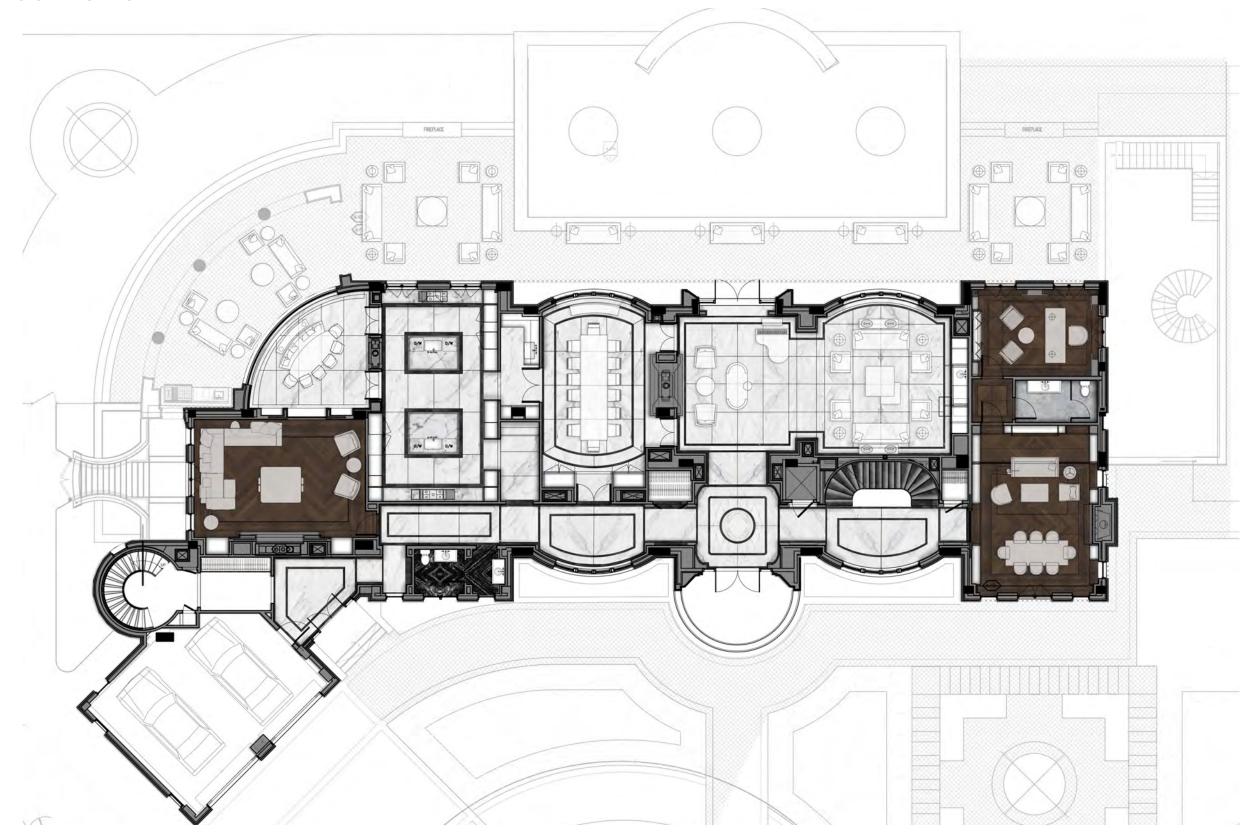

# MARX RESIDENCE

SCHEMATIC PERSENTATION - MARCH 13, 2019



## WE DO MORE THAN INTERIOR DESIGN.

We think beyond walls and floors and imagine the shared experience.

## WE CREATE MORE THAN PRETTY PICTURES.

Studio Munge creates the energy that audiences respond to and brings businesses to life.

Since 1997, we have been positively impacting the communities and cities we design in.

## WE IMAGINE EXCITING SPACES.

Spaces that people want to be a part of. We have a keen insight, foresight, and passion for the flow of design that brings a space to life.

### FIRST FLOOR I ORIGINAL PLAN





#### FIRST FLOOR I UPDATED PLAN











### FIRST FLOOR I FOYER RENDERING



SM PREFERED

-marx residence

### FIRST FLOOR I FOYER RENDERING



OPTION 2

-marx residence <u></u>

### FIRST FLOOR | FOYER FINISHES



- 1 GENERAL LIGHT STONE FLOORING
- 2 GENERAL DARK STONE ON FLOOR & WALL
- 3 TYPICAL METAL







14 -











#### FIRST FLOOR I GRAND STAIR HALL FINISHES



- 1 CLEAR GLASS RAILING
- 2 HANDRAIL METAL
- 3 HANDRAIL LEATHER
- 4 STAIRCASE FEATURE WALL
- 5 STAIRCASE STONE
- 6 TYPICAL METAL



























SM PREFERED - LIGHT SCHEME



—marx residence <u></u>



**OPTION 2 - DARK SCHEME** 

—marx residence <u></u>



SM PREFERED - LIGHT SCHEME

-marx residence <u></u>



OPTION 2 - LIGHT SCHEME

-MARX RESIDENCE



OPTION 3 - DARK SCHEME

—MARX RESIDENCE



OPTION