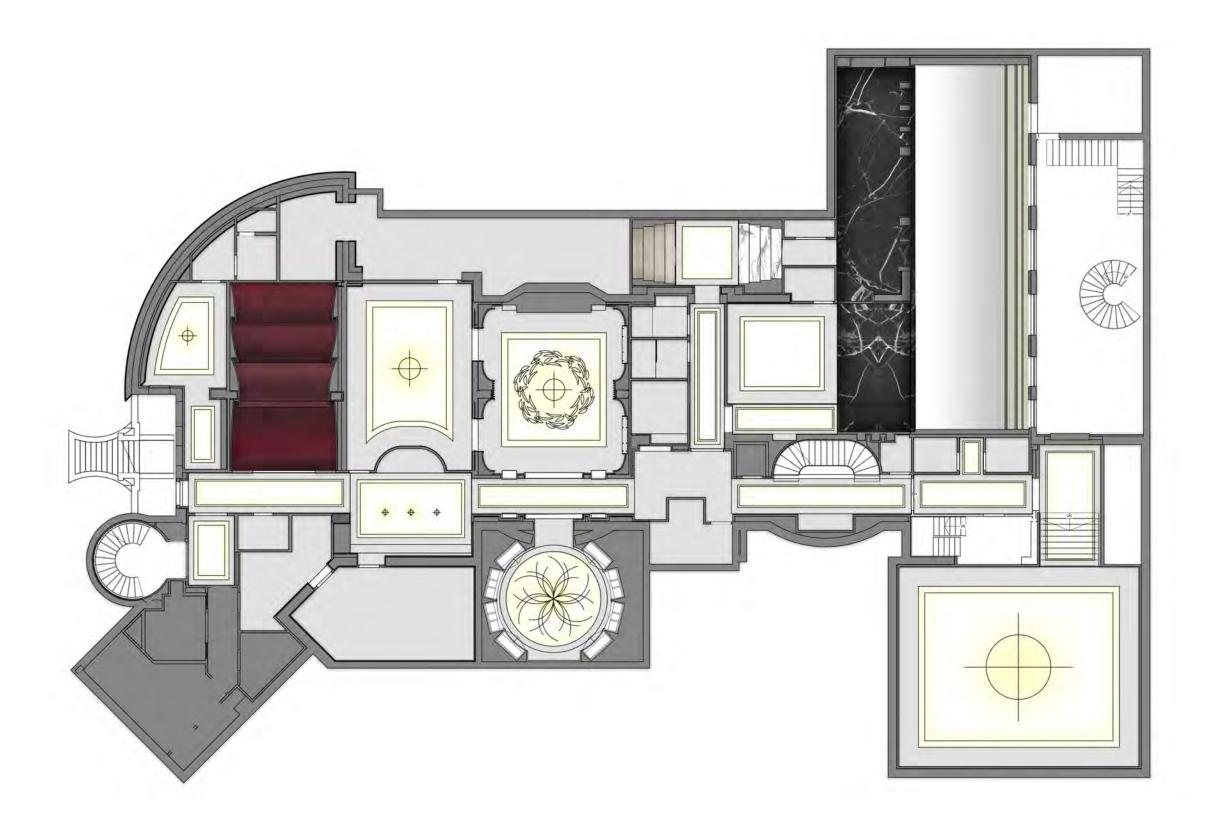

PAINTED GLASS FOR DISPLAY SHELVES
- 8 CLEAR GLASS



—MARX RESIDENCE SM

### FIRST FLOOR | FAMILY ROOM ELEVATION









44

## FIRST FLOOR I FAMILY ROOM RENDERING















—marx residence

### FIRST FLOOR I FAMILY ROOM FINISHES



- 1 FEATURE FIREPLACE STONE
- 2 WOOD FLOORING
- 3 FABRIC ON WALL
- 4 LEATHER DOOR
- 5 TYPICAL METAL
- 6 BRONZE MIRROR FOR SHELVES & FIREPLACE
- 7 WOOD VENEER ON WALL























C

-marx residence

### FIRST FLOOR I OFFICE ELEVATION























—MARX RESIDENCE

### FIRST FLOOR | LIBRARY & OFFICE FINISHES



- 1 FEATURE FIREPLACE STONE
- 2 WOOD FLOORING
- 3 ANTIQUE GLASS
- 4 LEATHER FOR FEATURE SHELVES
- 5 LEATHER DOOR
- 6 TYPICAL METAL
- 7 HARDWARE METAL
- 8 BRONZE MIRROR FOR SHELVES
- 9 WOOD VENEER WALL











—MARX RESIDENCE

















## LOWER LEVEL | POOL RENDERING



-MARX RESIDENCE



## LOWER LEVEL | POOL RENDERING



# LOWER LEVEL | POOL FINISHES



- 1 DARK STONE ON WALL & FLOOR
- 2 LIGHT STONE ON WALL & FLOOR
- 3 HARDWARE & ACCENT METAL



—marx residence M

















# LOWER LEVEL | SPA/GYM FINISHES



- 1 DARK STONE ON WALL & FLOOR
- 2 LIGHT STONE ON WALL & FLOOR
- 3 HARDWARE & ACCENT METAL
- 4 WOOD FLOORING







## LOWER LEVEL | WINE LOUNGE RENDERING



—MARX RESIDENCE ⊃

## LOWER LEVEL | WINE LOUNGE RENDERING





—marx residence <u>S</u>



















# LOWER LEVEL | LOUNGE RENDERING



—marx residence



-MARX RESIDENCE

## LOWER LEVEL I WINE LOUNGE & LOUNGE FINISHES



- 1 BRONZE MIRROR
- 2 LEATHER WALL
- 3 GENERAL LIGHT STONE FLOOR
- 4 TYPICAL METAL
- 5 HARDWARE & ACCENT METAL