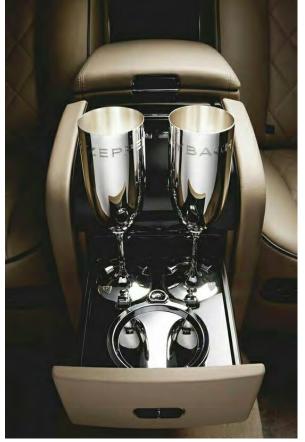

LEVEL | POOL FINISHES



- 1 DARK STONE ON WALL & FLOOR
- 2 LIGHT STONE ON WALL & FLOOR
- 3 HARDWARE & ACCENT METAL



—marx residence M

















# LOWER LEVEL | SPA/GYM FINISHES



- 1 DARK STONE ON WALL & FLOOR
- 2 LIGHT STONE ON WALL & FLOOR
- 3 HARDWARE & ACCENT METAL
- 4 WOOD FLOORING







## LOWER LEVEL | WINE LOUNGE RENDERING



—MARX RESIDENCE ⊃

## LOWER LEVEL | WINE LOUNGE RENDERING





—marx residence <u>S</u>



















# LOWER LEVEL | LOUNGE RENDERING



—marx residence



-MARX RESIDENCE

## LOWER LEVEL I WINE LOUNGE & LOUNGE FINISHES



- 1 BRONZE MIRROR
- 2 LEATHER WALL
- 3 GENERAL LIGHT STONE FLOOR
- 4 TYPICAL METAL
- 5 HARDWARE & ACCENT METAL
- 6 GENERAL LIGHT STONE FLOOR & WALL
- 7 WOOD VENEER WALL









# LOWER LEVEL | THEATRE CONCEPT IMAGE





















—MARX RESIDENCE

# LOWER LEVEL | THEATRE FINISHES



- 1 CARPET
- 2 DOOR PAINT
- 3 LEATHER DOOR
- 4 TYPICAL METAL
- 5 FABRIC ON WALL & CEILING



—MARX RESIDENCE



—MARX RESIDENCE

# SECOND FLOOR | MASTER BEDROOM CONCEPT IMAGE



# SECOND FLOOR | MASTER BEDROOM ELEVATIONS



wood —



wood— wood—

LEATHER -



wood-

Α





# SECOND FLOOR I MASTER BEDROOM RENDERING



# SECOND FLOOR I MASTER BEDROOM FINISHES



- 1 GENERAL WOOD FLOORING
- 2 FABRIC WALL
- 3 LEATHER ACCENT
- 4 TYPICAL METAL
- 5 SHEER
- 6 FEATURE FIREPLACE STONE
- 7 WOOD VENEER WALL













#### SECOND FLOOR I HIS ENSUITE ELEVATIONS



# SECOND FLOOR I HIS ENSUITE RENDERING OPTION 1







## SECOND FLOOR I HIS ENSUITE FINISHES



- 1 DARK STONE ON WALL
- 2 LIGHT STONE ON FLOOR & WALL
- 3 CLEAR MIRROR
- 4