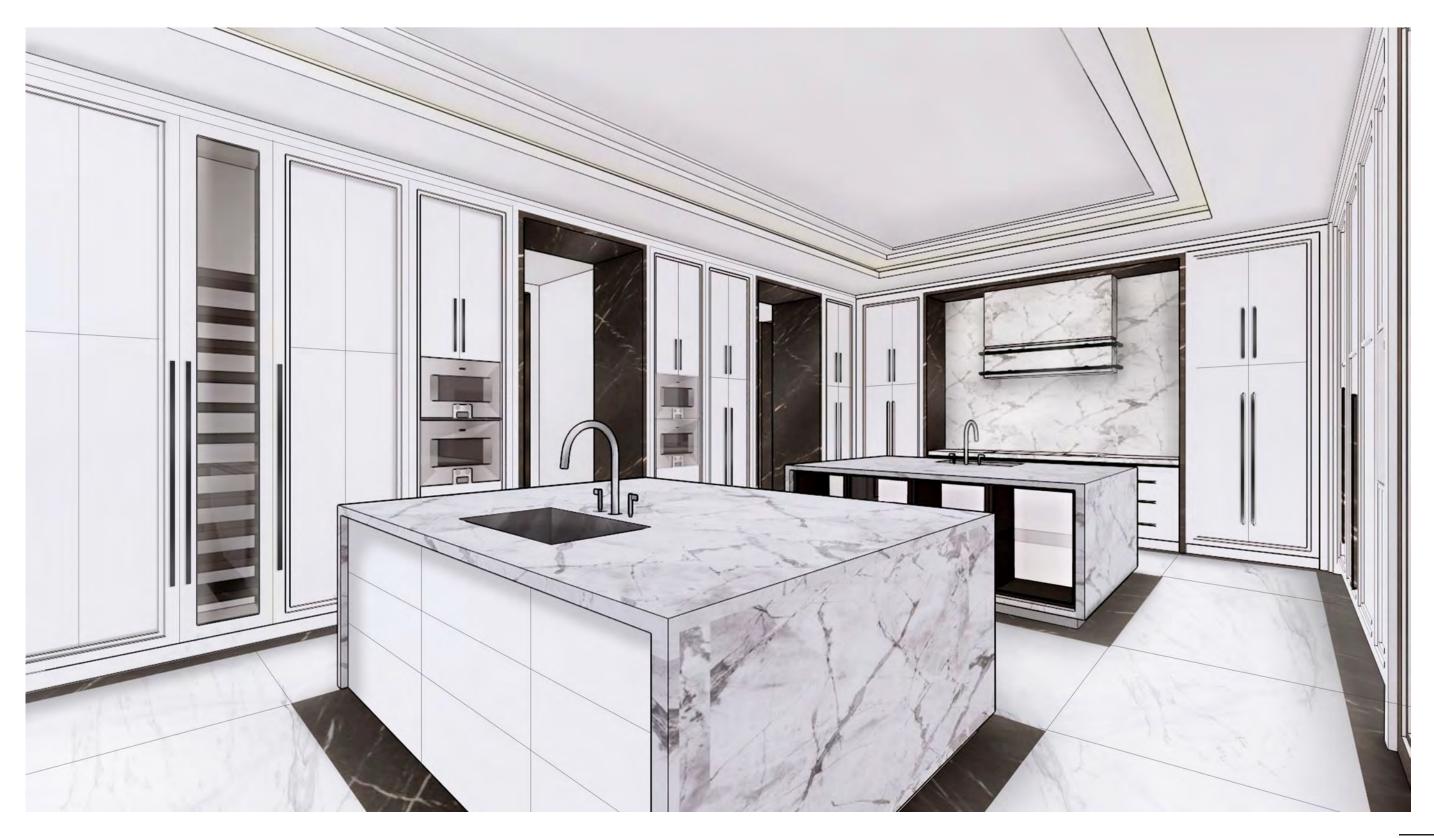

## FIRST FLOOR I KITCHEN RENDERING

### FIRST FLOOR | KITCHEN FINISHES

- 1 KITCHEN CABINETS
- 2 KITCHEN ISLAND & BACKSPLASH
- 3 CABINET INTERIOR
- 4 PLUMBING FIXTURE FINISH
- **5** GENERAL LIGHT STONE ON FLOOR
- 6 GENERAL DARK STONE ON FLOOR
- 7 BACK PAINTED GLASS FOR DISPLAY SHELVES
- 8 CLEAR GLASS