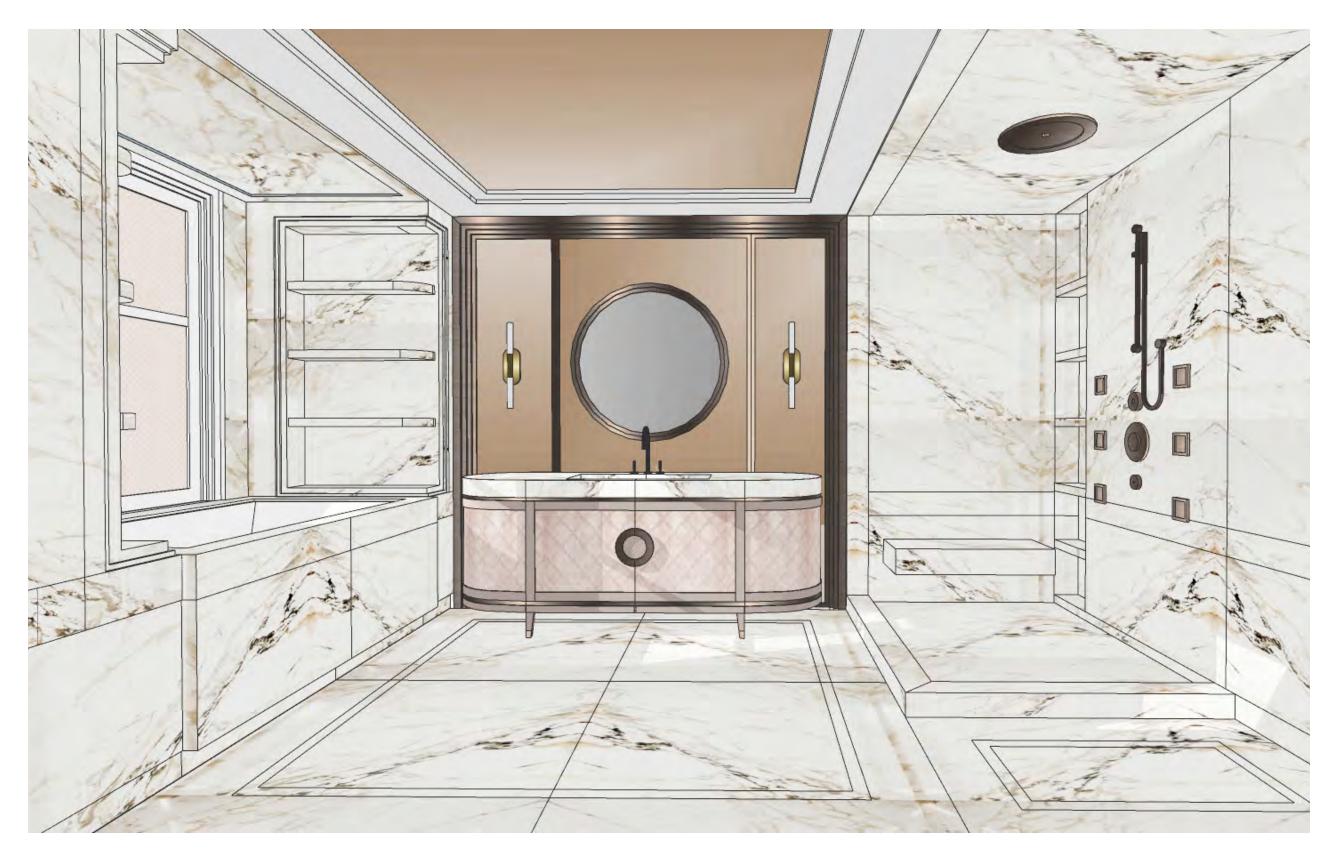

# SECOND FLOOR I HIS ENSUITE RENDERING OPTION 1

## SECOND FLOOR I HIS ENSUITE FINISHES

- 1 DARK STONE ON WALL
- 2 LIGHT STONE ON FLOOR & WALL
- 3 CLEAR MIRROR
- 4 BRONZE MIRROR
- 5 PLUMBING FIXTURE
- 6 VANITY CABINET FRONT

103

104 MARX RESIDENCE