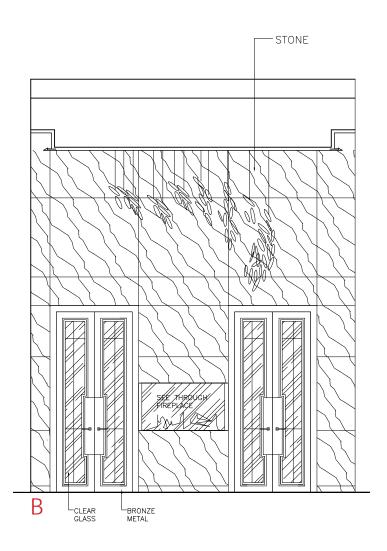

### FIRST FLOOR | FOYER FINISHES

- 1 GENERAL LIGHT STONE FLOORING
- 2 GENERAL DARK STONE ON FLOOR & WALL
- 3 TYPICAL METAL

14 -