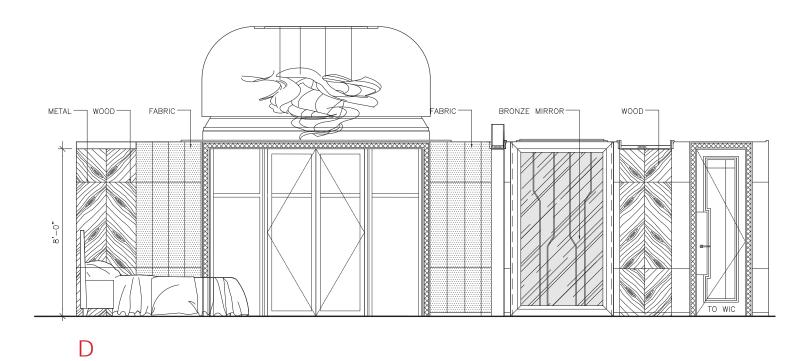

### FIRST FLOOR I FAMILY ROOM FINISHES

- 1 FEATURE FIREPLACE STONE
- 2 WOOD FLOORING
- 3 FABRIC ON WALL
- 4 LEATHER DOOR
- 5 TYPICAL METAL
- 6 BRONZE MIRROR FOR SHELVES & FIREPLACE
- 7 WOOD VENEER ON WALL