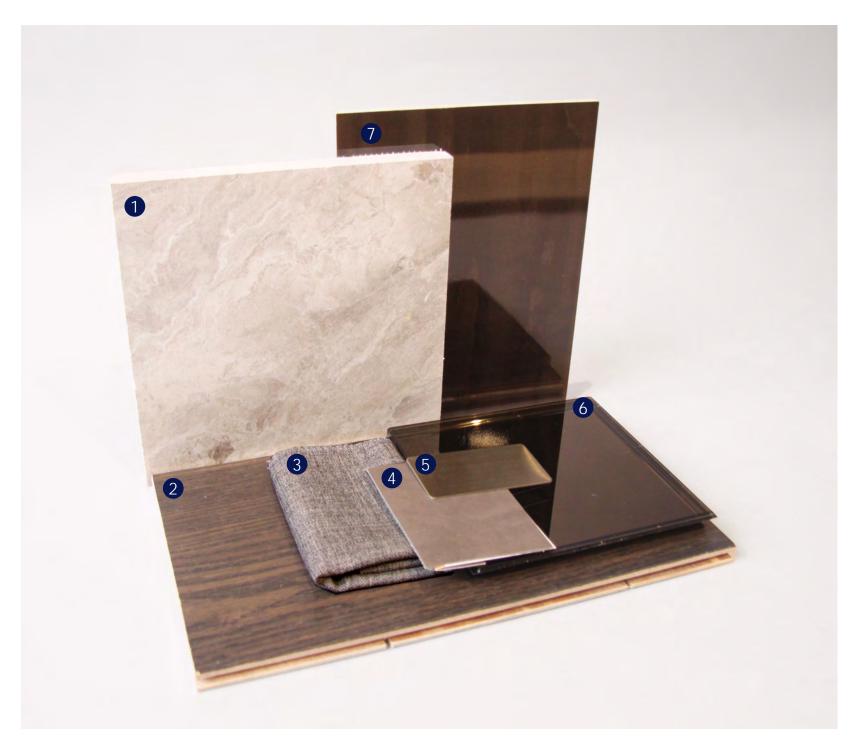

#### FIRST FLOOR I GRAND STAIR HALL FINISHES

- 1 CLEAR GLASS RAILING
- 2 HANDRAIL METAL
- 3 HANDRAIL LEATHER
- 4 STAIRCASE FEATURE WALL
- 5 STAIRCASE STONE
- 6 TYPICAL METAL

SM PREFERED - LIGHT SCHEME

—marx residence <u></u>