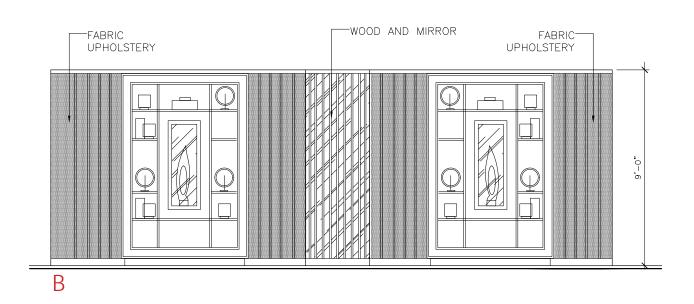

#### SECOND FLOOR I HIS ENSUITE ELEVATIONS

## SECOND FLOOR I HIS ENSUITE FINISHES

- 1 DARK STONE ON WALL
- 2 LIGHT STONE ON FLOOR & WALL
- 3 CLEAR MIRROR
- 4 BRONZE MIRROR
- 5 PLUMBING FIXTURE
- 6 VANITY CABINET FRONT

103

104 MARX RESIDENCE