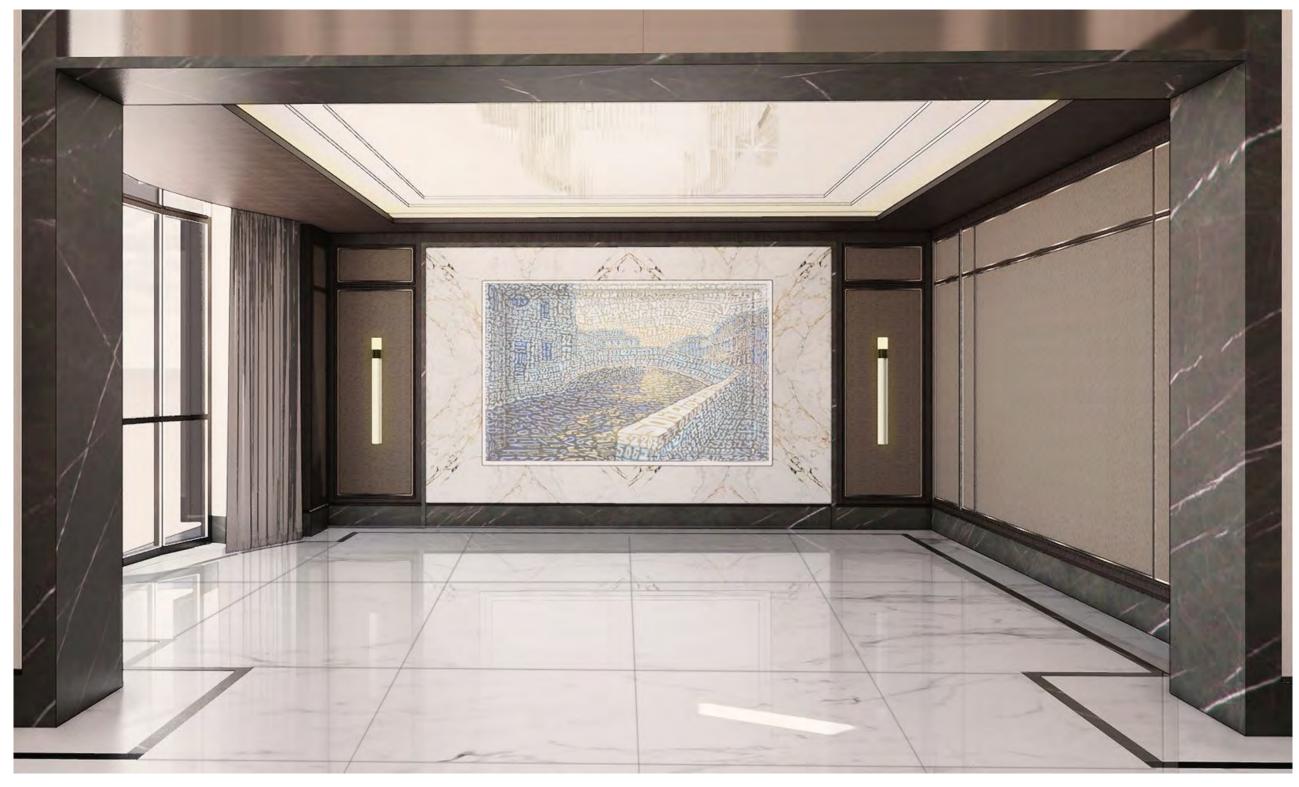

L PLAN





#### FIRST FLOOR I UPDATED PLAN











### FIRST FLOOR I FOYER RENDERING



SM PREFERED

-marx residence

### FIRST FLOOR I FOYER RENDERING



OPTION 2

-marx residence <u></u>

### FIRST FLOOR | FOYER FINISHES



- 1 GENERAL LIGHT STONE FLOORING
- 2 GENERAL DARK STONE ON FLOOR & WALL
- 3 TYPICAL METAL







14 -











#### FIRST FLOOR I GRAND STAIR HALL FINISHES



- 1 CLEAR GLASS RAILING
- 2 HANDRAIL METAL
- 3 HANDRAIL LEATHER
- 4 STAIRCASE FEATURE WALL
- 5 STAIRCASE STONE
- 6 TYPICAL METAL



























SM PREFERED - LIGHT SCHEME



—marx residence <u></u>



**OPTION 2 - DARK SCHEME** 

—marx residence <u></u>



SM PREFERED - LIGHT SCHEME

-marx residence <u></u>



OPTION 2 - LIGHT SCHEME

-MARX RESIDENCE



OPTION 3 - DARK SCHEME

—MARX RESIDENCE



OPTION 4 - DARK SCHEME

26-

marx residence <u>S</u>













#### FIRST FLOOR I GREAT ROOM FINISHES



- 1 FEATURE LIGHT FIXTURE
- 2 CLEAR GLASS FOR DOORS
- 3 BRONZE MIRROR
- 4 GENERAL DARK STONE ON FLOOR
- **5** GENERAL WHITE STONE ON FLOOR
- 6 HARDWARE METAL
- 7 TYPICAL METAL
- 8 FEATURE FIREPLACE STONE
- 9 LIGHT WOOD ON WALL
- 10 SPECIAL WALL















### FIRST FLOOR I **DINING ROOM RENDERING**



SM PREFERED - DARK SCHEME



OPTION 2 - DARK SCHEME



OPTION 2 - DARK SCHEME

—marx residence M

### FIRST FLOOR I **DINING ROOM RENDERING**



—MARX RESIDENCE









### FIRST FLOOR | DINING ROOM FINISHES



- 1 FEATURE FIREPLACE STONE
- 2 CLEAR GLASS FOR DOORS
- 3 BRONZE MIRROR FOR FIREPLACE & SHELVES
- 4 GENERAL DARK STONE ON FLOOR
- 5 GENERAL WHITE STONE ON FLOOR
- 6 FABRIC