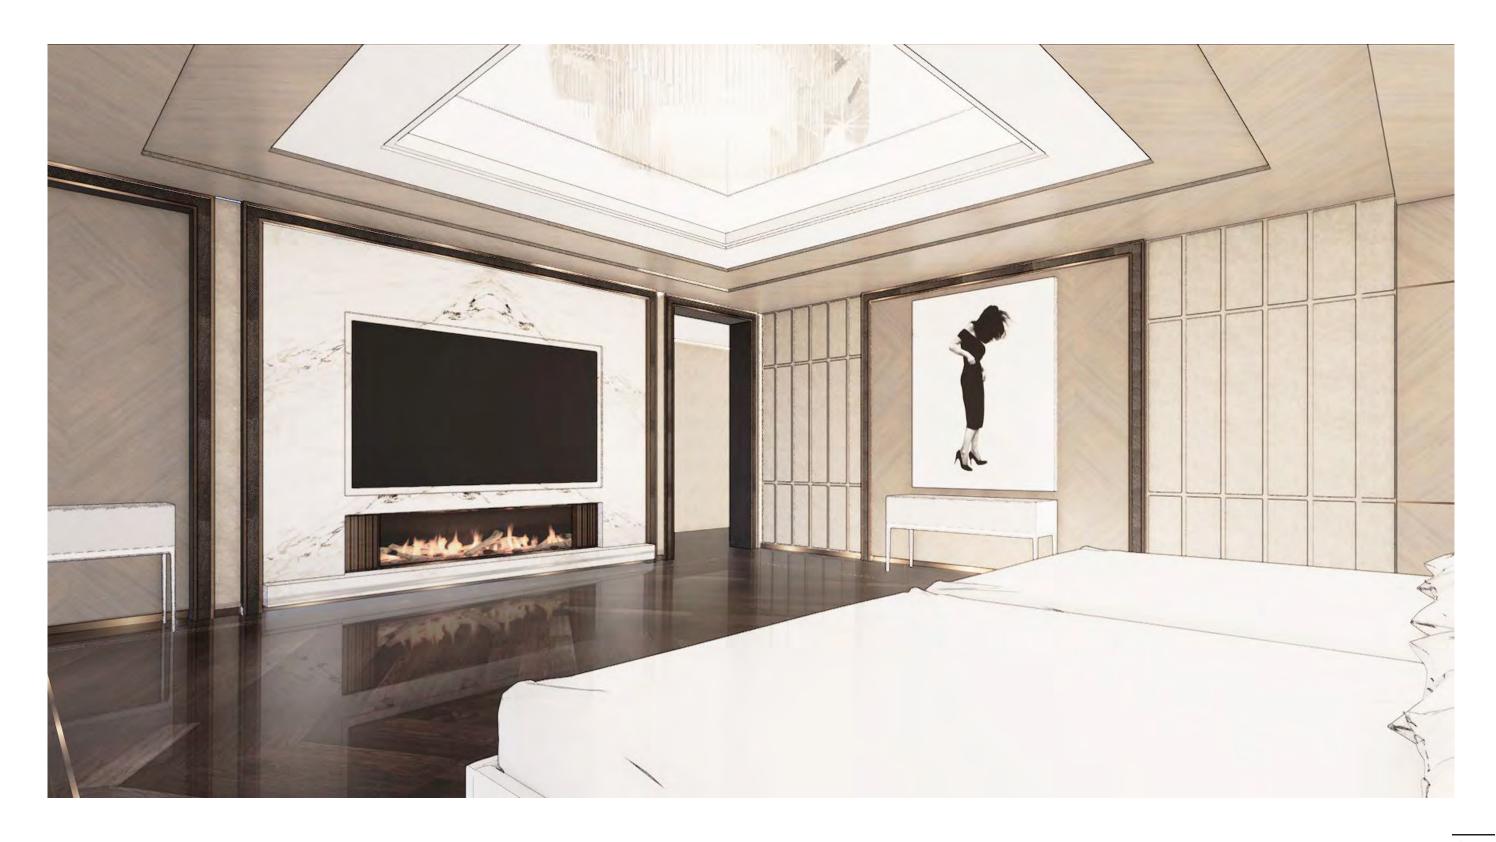

WINE LOUNGE RENDERING





—marx residence <u>S</u>



















# LOWER LEVEL | LOUNGE RENDERING



—marx residence



-MARX RESIDENCE

## LOWER LEVEL I WINE LOUNGE & LOUNGE FINISHES



- 1 BRONZE MIRROR
- 2 LEATHER WALL
- 3 GENERAL LIGHT STONE FLOOR
- 4 TYPICAL METAL
- 5 HARDWARE & ACCENT METAL
- 6 GENERAL LIGHT STONE FLOOR & WALL
- 7 WOOD VENEER WALL









# LOWER LEVEL | THEATRE CONCEPT IMAGE





















—MARX RESIDENCE

# LOWER LEVEL | THEATRE FINISHES



- 1 CARPET
- 2 DOOR PAINT
- 3 LEATHER DOOR
- 4 TYPICAL METAL
- 5 FABRIC ON WALL & CEILING



—MARX RESIDENCE



—MARX RESIDENCE

# SECOND FLOOR | MASTER BEDROOM CONCEPT IMAGE



# SECOND FLOOR | MASTER BEDROOM ELEVATIONS



wood —



wood— wood—

LEATHER -



wood-

Α





# SECOND FLOOR I MASTER BEDROOM RENDERING



# SECOND FLOOR I MASTER BEDROOM FINISHES



- 1 GENERAL WOOD FLOORING
- 2 FABRIC WALL
- 3 LEATHER ACCENT
- 4 TYPICAL METAL
- 5 SHEER
- 6 FEATURE FIREPLACE STONE
- 7 WOOD VENEER WALL













#### SECOND FLOOR I HIS ENSUITE ELEVATIONS



# SECOND FLOOR I HIS ENSUITE RENDERING OPTION 1







## SECOND FLOOR I HIS ENSUITE FINISHES



- 1 DARK STONE ON WALL
- 2 LIGHT STONE ON FLOOR & WALL
- 3 CLEAR MIRROR
- 4 BRONZE MIRROR
- 5 PLUMBING FIXTURE
- 6 VANITY CABINET FRONT













103



104 MARX RESIDENCE

#### SECOND FLOOR I HIS WALK IN CLOSET FINISHES



- 1 GENERAL WOOD FLOORING
- 2 FABRIC WALL
- 3 LEATHER ACCENT
- 4 TYPICAL METAL
- 5 SHEER
- 6 FEATURE FIREPLACE STONE
- 7 WOOD VENEER WALL



—MARX RESIDENCE

# SECOND FLOOR I HERS ENSUITE/WALK IN CLOSET ELEVATIONS