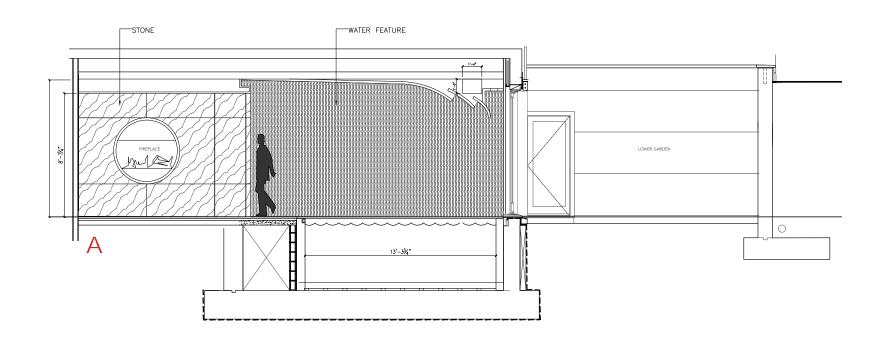

# LOWER LEVEL | POOL FINISHES

- 1 DARK STONE ON WALL & FLOOR
- 2 LIGHT STONE ON WALL & FLOOR
- 3 HARDWARE & ACCENT METAL

—marx residence M