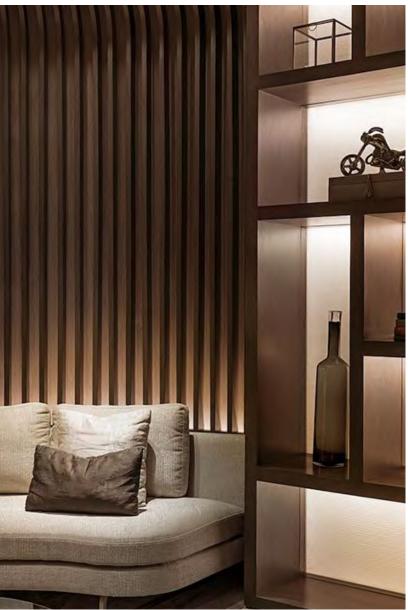

# LOWER LEVEL | LOUNGE RENDERING

—marx residence

-MARX RESIDENCE

## LOWER LEVEL I WINE LOUNGE & LOUNGE FINISHES

- 1 BRONZE MIRROR
- 2 LEATHER WALL
- 3 GENERAL LIGHT STONE FLOOR
- 4 TYPICAL METAL
- 5 HARDWARE & ACCENT METAL
- 6 GENERAL LIGHT STONE FLOOR & WALL
- 7 WOOD VENEER WALL