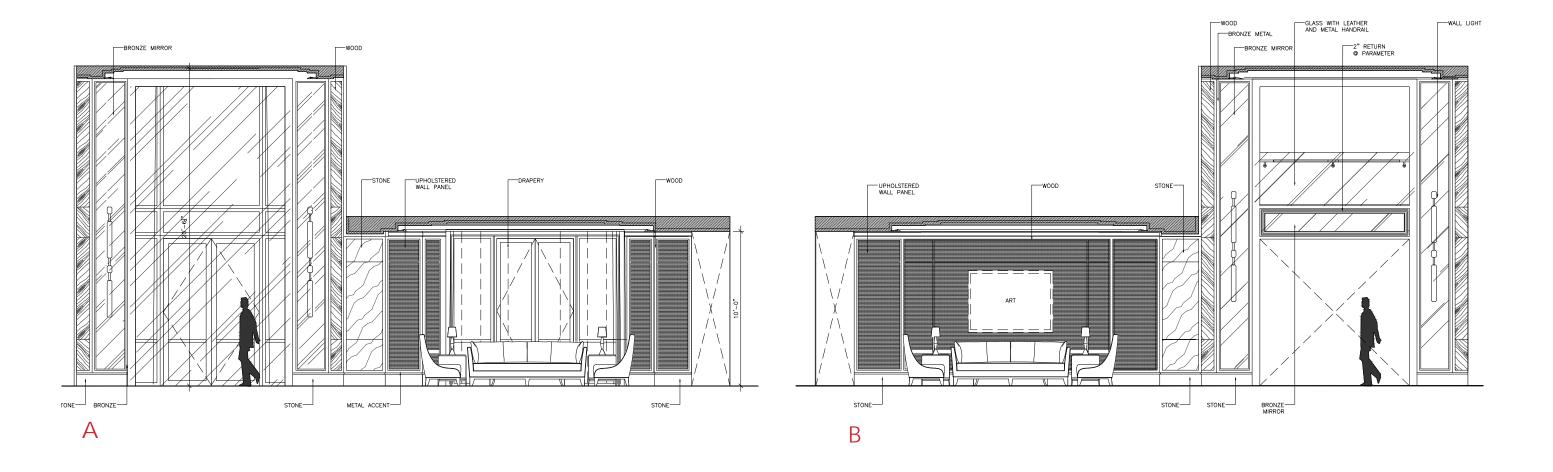

#### FIRST FLOOR I GRAND STAIR HALL FINISHES

- 1 CLEAR GLASS RAILING
- 2 HANDRAIL METAL
- 3 HANDRAIL LEATHER
- 4 STAIRCASE FEATURE WALL
- 5 STAIRCASE STONE
- 6 TYPICAL METAL

SM PREFERED - LIGHT SCHEME

—marx residence <u></u>

**OPTION 2 - DARK SCHEME** 

—marx residence <u></u>

SM PREFERED - LIGHT SCHEME

-marx residence <u></u>

OPTION 2 - LIGHT SCHEME

-MARX RESIDENCE

OPTION 3 - DARK SCHEME

—MARX RESIDENCE

OPTION 4 - DARK SCHEME

26-

marx residence <u>S</u>