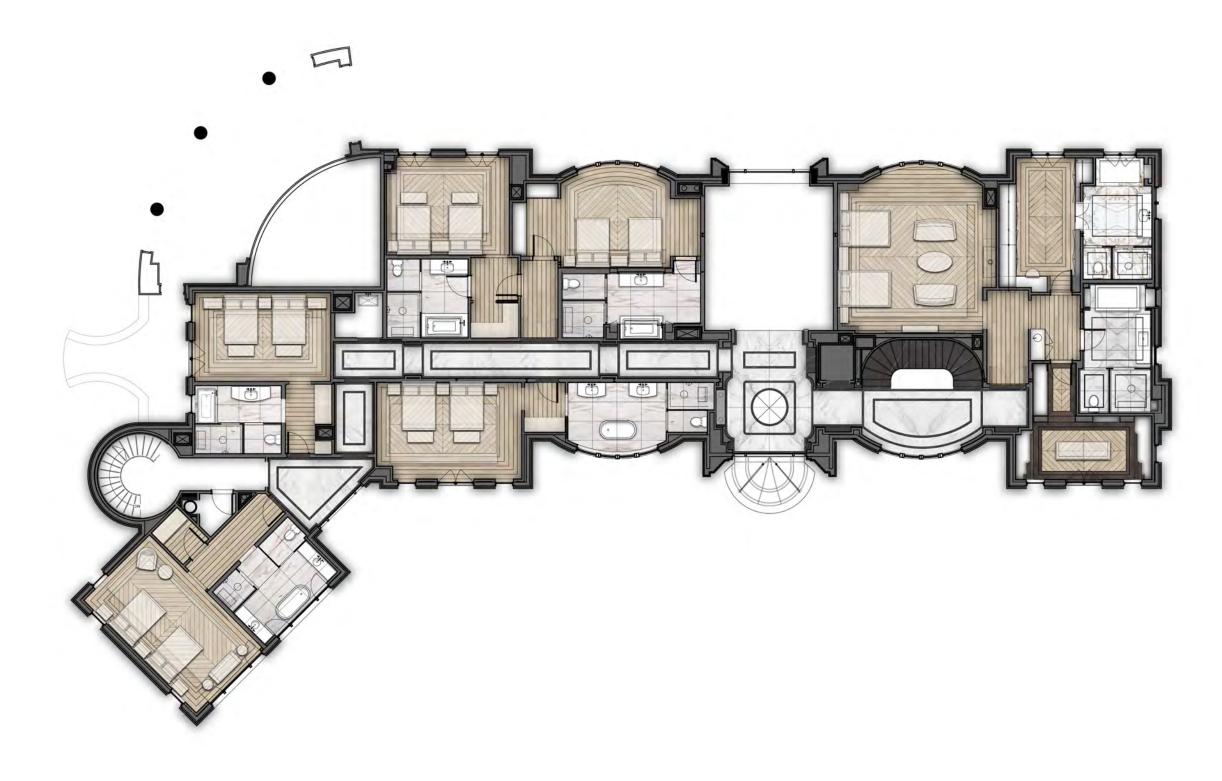

WER LEVEL | SPA/GYM FINISHES



- 1 DARK STONE ON WALL & FLOOR
- 2 LIGHT STONE ON WALL & FLOOR
- 3 HARDWARE & ACCENT METAL
- 4 WOOD FLOORING







## LOWER LEVEL | WINE LOUNGE RENDERING



—MARX RESIDENCE ⊃

## LOWER LEVEL | WINE LOUNGE RENDERING





—marx residence <u>S</u>



















# LOWER LEVEL | LOUNGE RENDERING



—marx residence



-MARX RESIDENCE

## LOWER LEVEL I WINE LOUNGE & LOUNGE FINISHES



- 1 BRONZE MIRROR
- 2 LEATHER WALL
- 3 GENERAL LIGHT STONE FLOOR
- 4 TYPICAL METAL
- 5 HARDWARE & ACCENT METAL
- 6 GENERAL LIGHT STONE FLOOR & WALL
- 7 WOOD VENEER WALL









# LOWER LEVEL | THEATRE CONCEPT IMAGE





















—MARX RESIDENCE

# LOWER LEVEL | THEATRE FINISHES



- 1 CARPET
- 2 DOOR PAINT
- 3 LEATHER DOOR
- 4 TYPICAL METAL
- 5 FABRIC ON WALL & CEILING



—MARX RESIDENCE



—MARX RESIDENCE

# SECOND FLOOR | MASTER BEDROOM CONCEPT IMAGE



# SECOND FLOOR | MASTER BEDROOM ELEVATIONS



wood —



wood— wood—

LEATHER -



wood-

Α





# SECOND FLOOR I MASTER BEDROOM RENDERING



# SECOND FLOOR I MASTER BEDROOM FINISHES



- 1 GENERAL WOOD FLOORING
- 2 FABRIC WALL
- 3 LEATHER ACCENT
- 4 TYPICAL METAL
- 5 SHEER
- 6 FEATURE FIREPLACE STONE
- 7 WOOD VENEER WALL













#### SECOND FLOOR I HIS ENSUITE ELEVATIONS



# SECOND FLOOR I HIS ENSUITE RENDERING OPTION 1







## SECOND FLOOR I HIS ENSUITE FINISHES



- 1 DARK STONE ON WALL
- 2 LIGHT STONE ON FLOOR & WALL
- 3 CLEAR MIRROR
- 4 BRONZE MIRROR
- 5 PLUMBING FIXTURE
- 6 VANITY CABINET FRONT













103



104 MARX RESIDENCE

#### SECOND FLOOR I HIS WALK IN CLOSET FINISHES



- 1 GEN