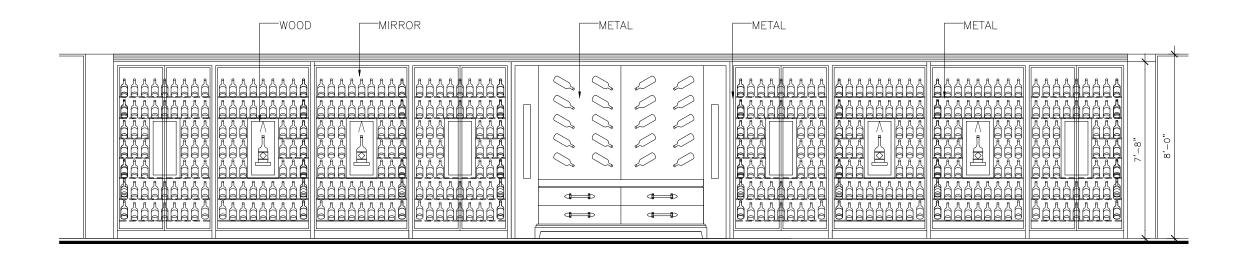

## LOWER LEVEL I WINE LOUNGE & LOUNGE FINISHES

- 1 BRONZE MIRROR
- 2 LEATHER WALL
- 3 GENERAL LIGHT STONE FLOOR
- 4 TYPICAL METAL
- 5 HARDWARE & ACCENT METAL
- 6 GENERAL LIGHT STONE FLOOR & WALL
- 7 WOOD VENEER WALL