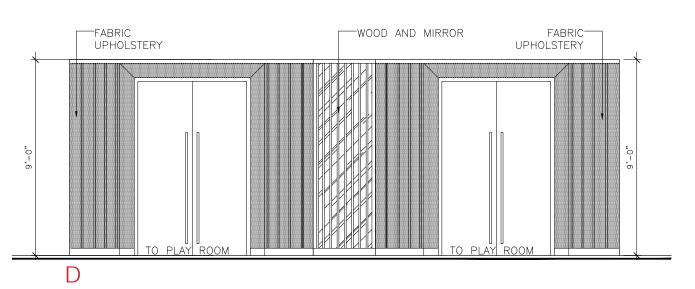

### FIRST FLOOR | FAMILY ROOM ELEVATION

44

### FIRST FLOOR I FAMILY ROOM FINISHES

- 1 FEATURE FIREPLACE STONE
- 2 WOOD FLOORING
- 3 FABRIC ON WALL
- 4 LEATHER DOOR
- 5 TYPICAL METAL
- 6 BRONZE MIRROR FOR SHELVES & FIREPLACE
- 7 WOOD VENEER ON WALL

C

-marx residence