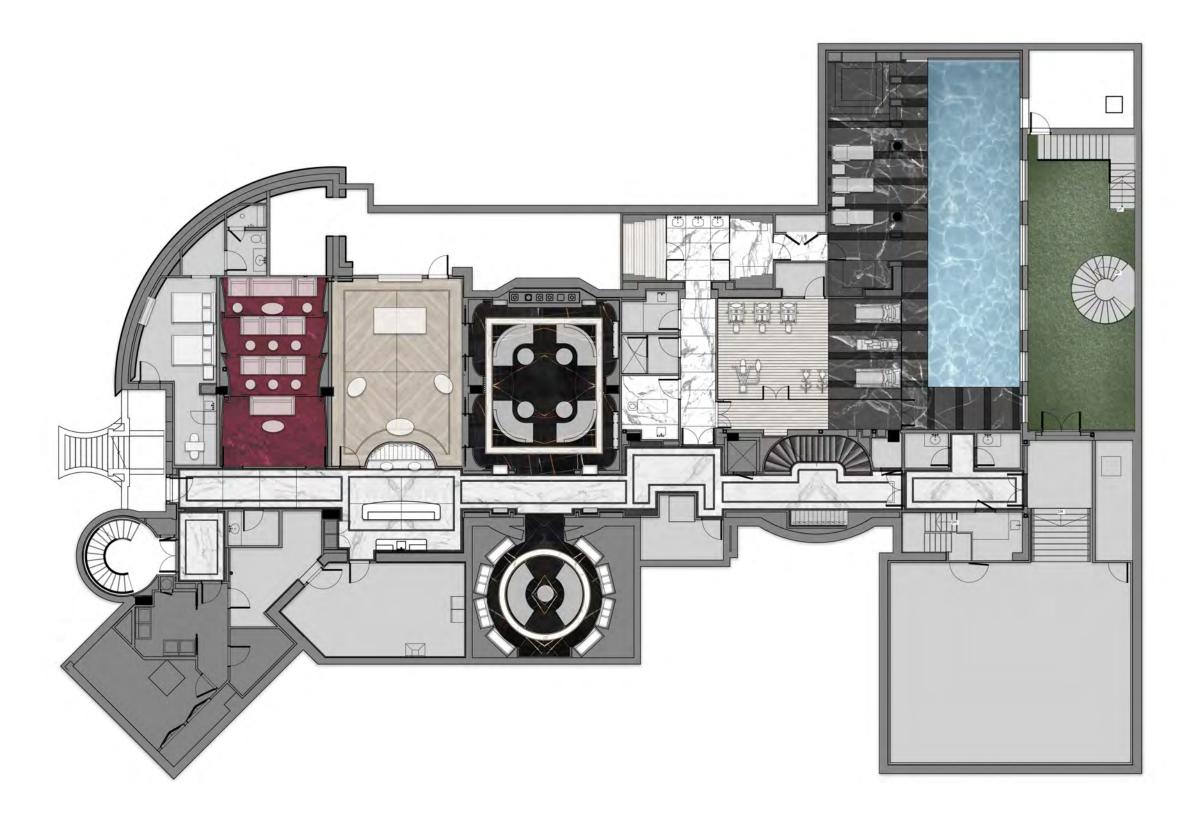

E ON FLOOR
- 7 BACK PAINTED GLASS FOR DISPLAY SHELVES
- 8 CLEAR GLASS



—MARX RESIDENCE SM

### FIRST FLOOR | FAMILY ROOM ELEVATION









44

## FIRST FLOOR I FAMILY ROOM RENDERING















—marx residence

### FIRST FLOOR I FAMILY ROOM FINISHES



- 1 FEATURE FIREPLACE STONE
- 2 WOOD FLOORING
- 3 FABRIC ON WALL
- 4 LEATHER DOOR
- 5 TYPICAL METAL
- 6 BRONZE MIRROR FOR SHELVES & FIREPLACE
- 7 WOOD VENEER ON WALL























C

-marx residence

### FIRST FLOOR I OFFICE ELEVATION























—MARX RESIDENCE

### FIRST FLOOR | LIBRARY & OFFICE FINISHES



- 1 FEATURE FIREPLACE STONE
- 2 WOOD FLOORING
- 3 ANTIQUE GLASS
- 4 LEATHER FOR FEATURE SHELVES
- 5 LEATHER DOOR
- 6 TYPICAL METAL
- 7 HARDWARE METAL
- 8 BRONZE MIRROR FOR SHELVES
- 9 WOOD VENEER WALL











—MARX RESIDENCE

















## LOWER LEVEL | POOL RENDERING



-MARX RESIDENCE



## LOWER LEVEL | POOL RENDERING



# LOWER LEVEL | POOL FINISHES



- 1 DARK STONE ON WALL & FLOOR
- 2 LIGHT STONE ON WALL & FLOOR
- 3 HARDWARE & ACCENT METAL



—marx residence M

















# LOWER LEVEL | SPA/GYM FINISHES



- 1 DARK STONE ON WALL & FLOOR
- 2 LIGHT STONE ON WALL & FLOOR
- 3 HARDWARE & ACCENT METAL
- 4 WOOD FLOORING







## LOWER LEVEL | WINE LOUNGE RENDERING



—MARX RESIDENCE ⊃

## LOWER LEVEL | WINE LOUNGE RENDERING





—marx residence <u>S</u>



















# LOWER LEVEL | LOUNGE RENDERING



—marx residence



-MARX RESIDENCE

## LOWER LEVEL I WINE LOUNGE & LOUNGE FINISHES



- 1 BRONZE MIRROR
- 2 LEATHER WALL
- 3 GENERAL LIGHT STONE FLOOR
- 4 TYPICAL METAL
- 5 HARD