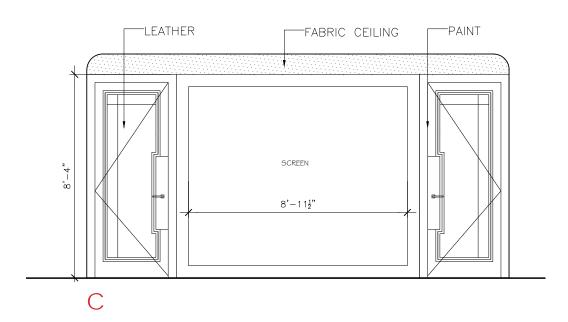

# LOWER LEVEL | THEATRE FINISHES

- 1 CARPET
- 2 DOOR PAINT
- 3 LEATHER DOOR
- 4 TYPICAL METAL
- 5 FABRIC ON WALL & CEILING

—MARX RESIDENCE

—MARX RESIDENCE