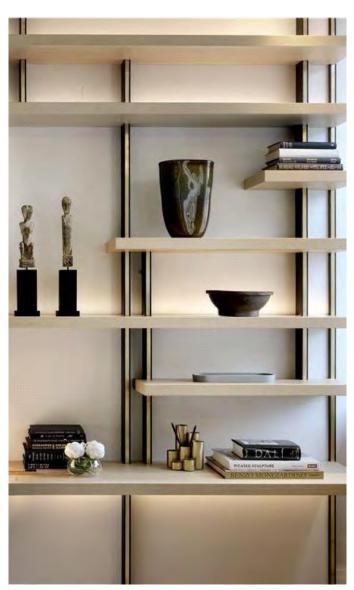

## SECOND FLOOR | GUEST BEDROOM FINISHES

- 1 WOOD FLOORING
- 2 HEADBOARD LEATHER
- 3 LEATHER WALL
- 4 TYPICAL METAL
- 5 WOOD VENEER WALL

# SECOND FLOOR | GUEST BEDROOM FF&E

—marx residence SV

122-

THANK YOU!