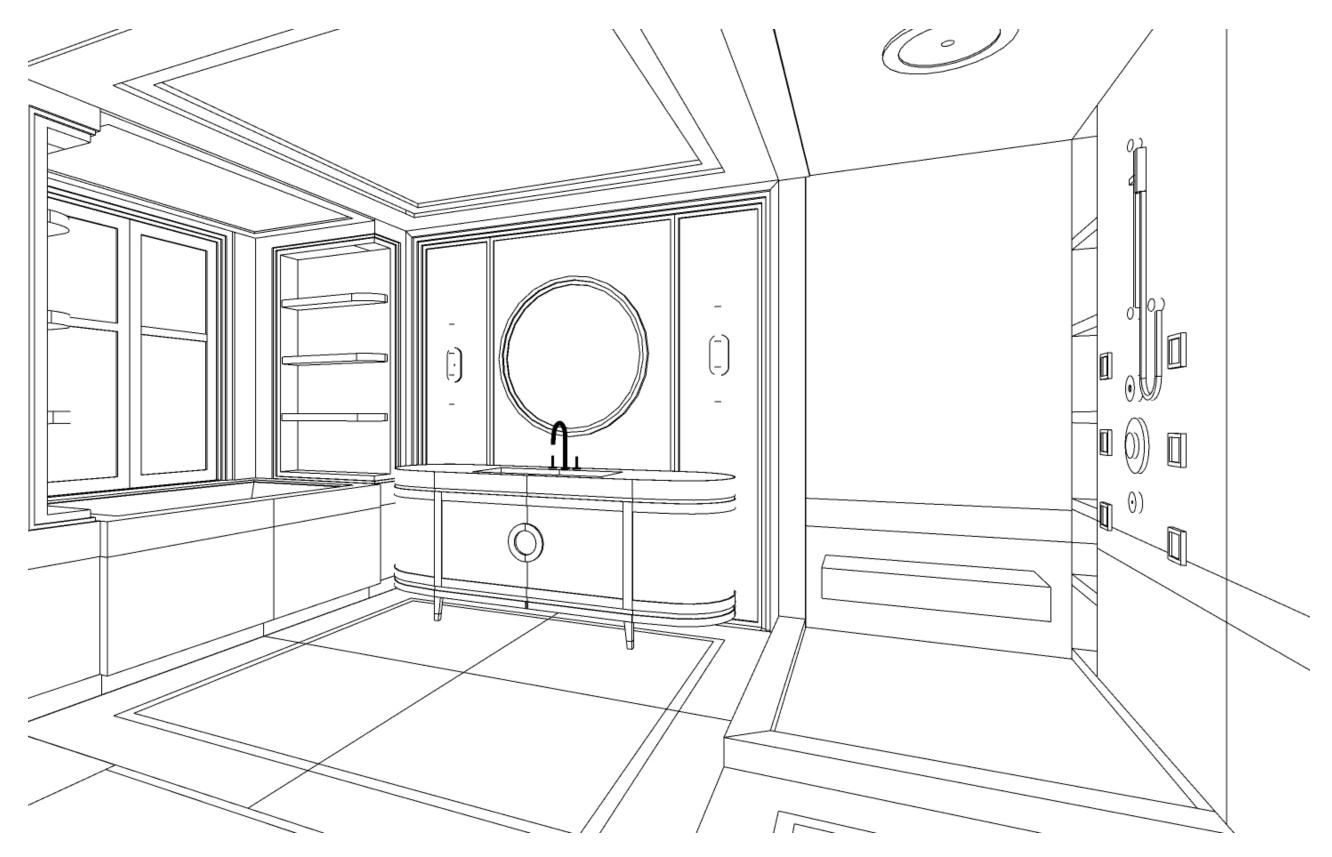

#### SECOND FLOOR I HIS ENSUITE ELEVATIONS

# SECOND FLOOR I HIS ENSUITE RENDERING OPTION 1

## SECOND FLOOR I HIS ENSUITE FINISHES

- 1 DARK STONE ON WALL
- 2 LIGHT STONE ON FLOOR & WALL
- 3 CLEAR MIRROR
- 4 BRONZE MIRROR
- 5 PLUMBING FIXTURE
- 6 VANITY CABINET FRONT

103

104 MARX RESIDENCE