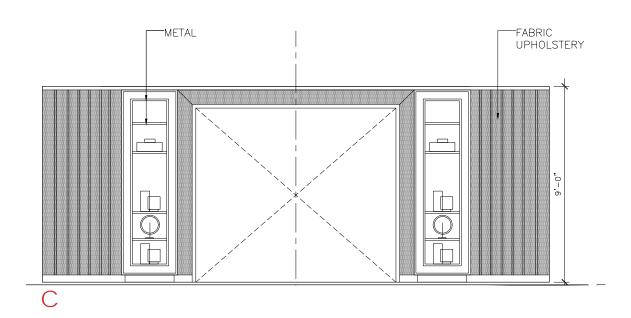

### FIRST FLOOR | FAMILY ROOM ELEVATION

44

### FIRST FLOOR I FAMILY ROOM FINISHES

- 1 FEATURE FIREPLACE STONE
- 2 WOOD FLOORING
- 3 FABRIC ON WALL
- 4 LEATHER DOOR
- 5 TYPICAL METAL
- 6 BRONZE MIRROR FOR SHELVES & FIREPLACE
- 7 WOOD VENEER ON WALL

C

-marx residence