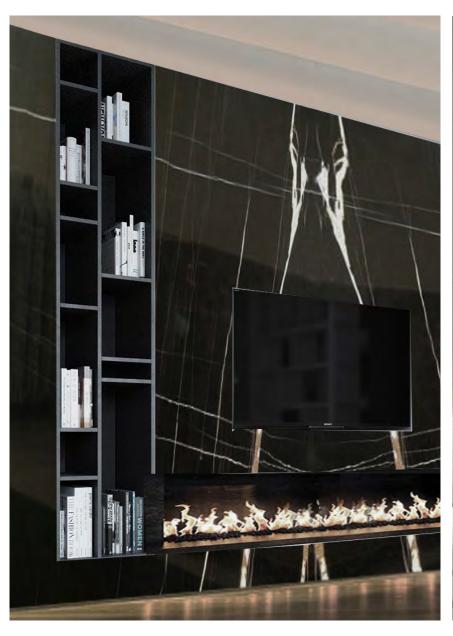

# LOWER LEVEL | LOUNGE RENDERING

—marx residence

-MARX RESIDENCE

## LOWER LEVEL I WINE LOUNGE & LOUNGE FINISHES

- 1 BRONZE MIRROR
- 2 LEATHER WALL
- 3 GENERAL LIGHT STONE FLOOR
- 4 TYPICAL METAL
- 5 HARDWARE & ACCENT METAL
- 6 GENERAL LIGHT STONE FLOOR & WALL
- 7 WOOD VENEER WALL