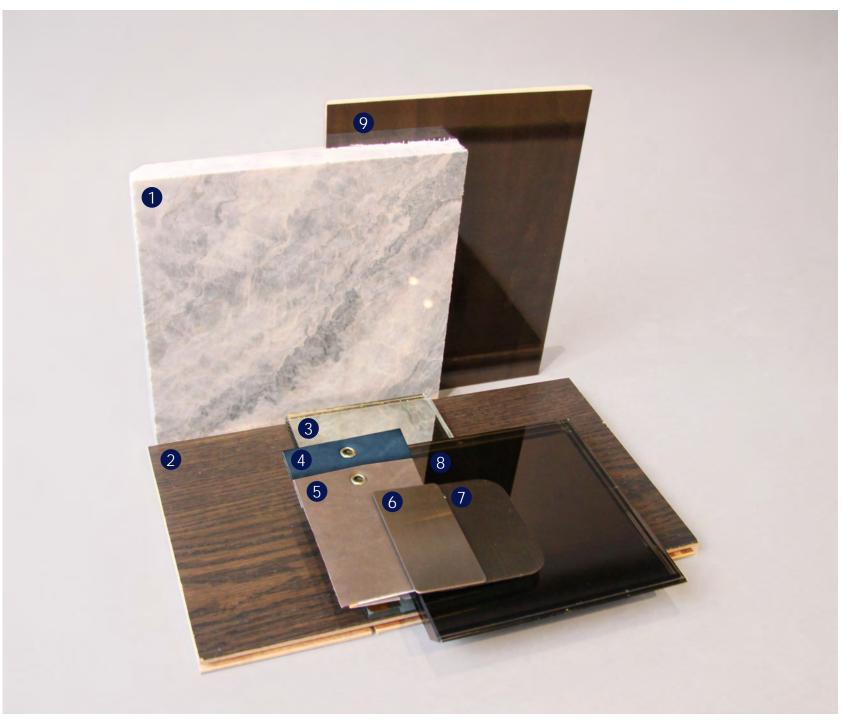

### FIRST FLOOR | FOYER FINISHES

- 1 GENERAL LIGHT STONE FLOORING
- 2 GENERAL DARK STONE ON FLOOR & WALL
- 3 TYPICAL METAL

14 -