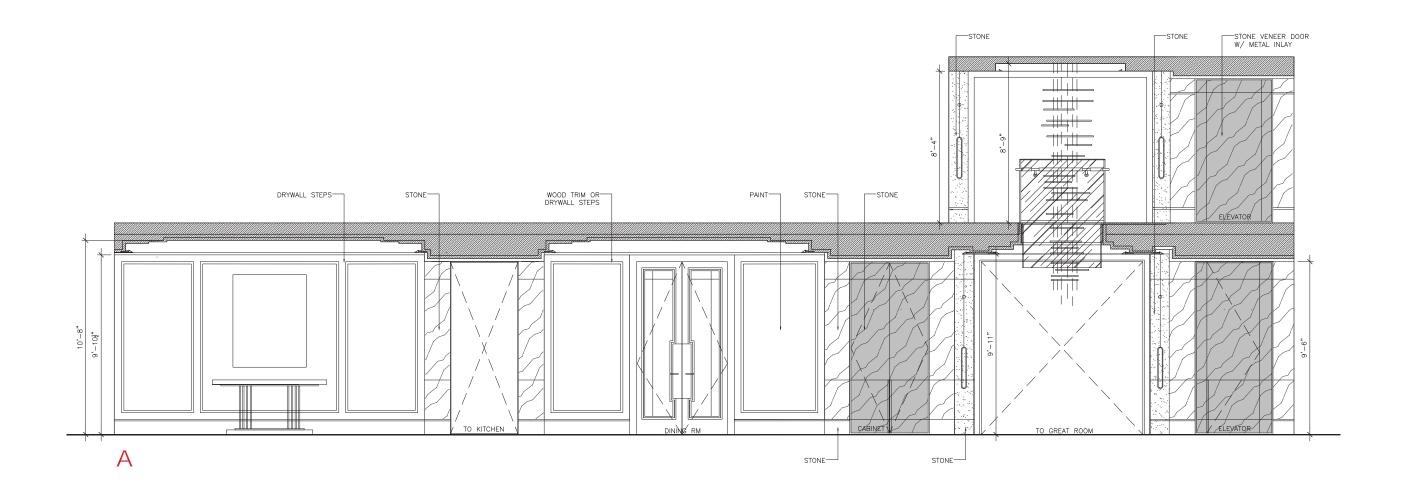

### FIRST FLOOR | FOYER FINISHES

- 1 GENERAL LIGHT STONE FLOORING
- 2 GENERAL DARK STONE ON FLOOR & WALL
- 3 TYPICAL METAL

14 -