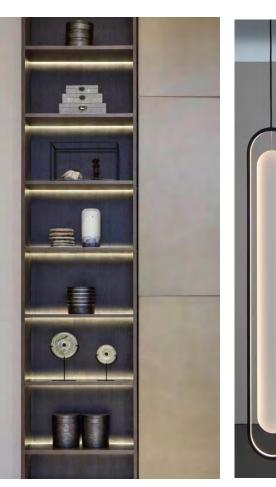

### FIRST FLOOR I FAMILY ROOM FINISHES

- 1 FEATURE FIREPLACE STONE
- 2 WOOD FLOORING
- 3 FABRIC ON WALL
- 4 LEATHER DOOR
- 5 TYPICAL METAL
- 6 BRONZE MIRROR FOR SHELVES & FIREPLACE
- 7 WOOD VENEER ON WALL