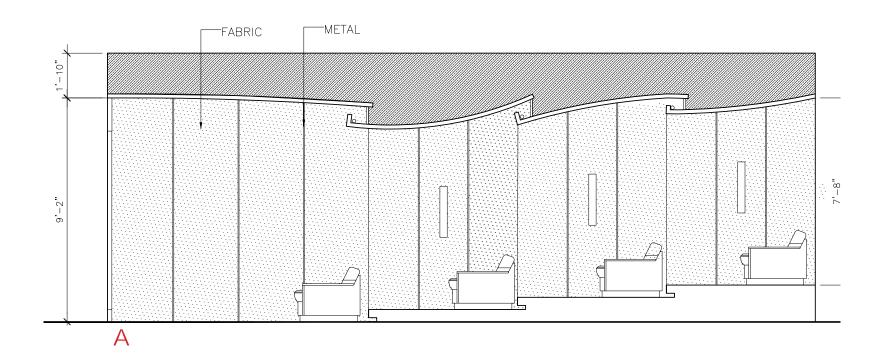

# LOWER LEVEL | THEATRE FINISHES

- 1 CARPET
- 2 DOOR PAINT
- 3 LEATHER DOOR
- 4 TYPICAL METAL
- 5 FABRIC ON WALL & CEILING

—MARX RESIDENCE

—MARX RESIDENCE