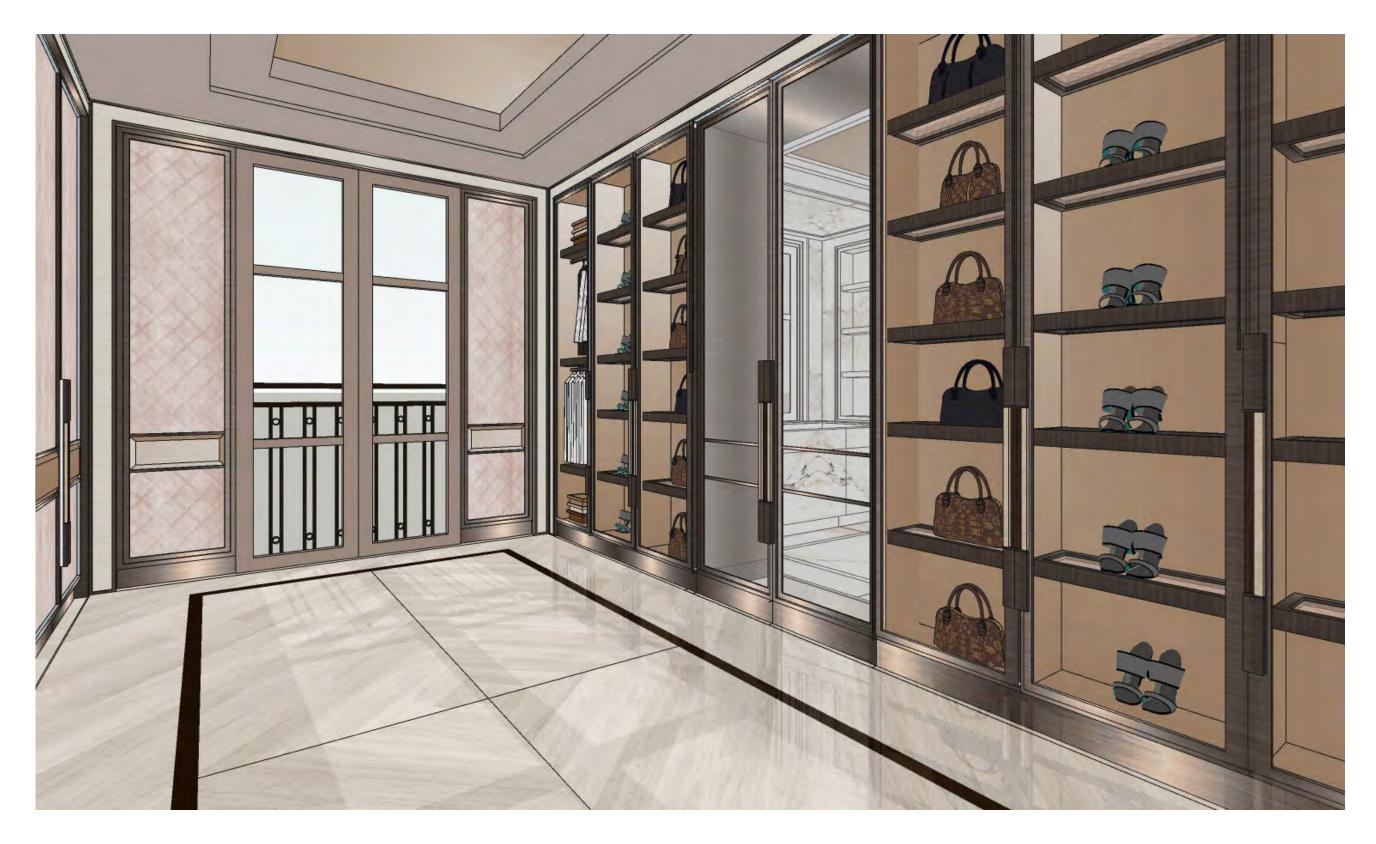

# SECOND FLOOR I HERS ENSUITE/WALK IN CLOSET ELEVATIONS

-marx residence

### SECOND FLOOR I HER ENSUITE/WALK IN CLOSET ELEVATIONS

## SECOND FLOOR I HER WALK IN CLOSET FINISHES

- 1 WOOD FLOORING
- 2 CLEAR GLASS
- 3 FABRIC WALL
- 4 TYPICAL METAL
- 5 BRONZE MIRROR
- 6 WOOD VENEER WALL