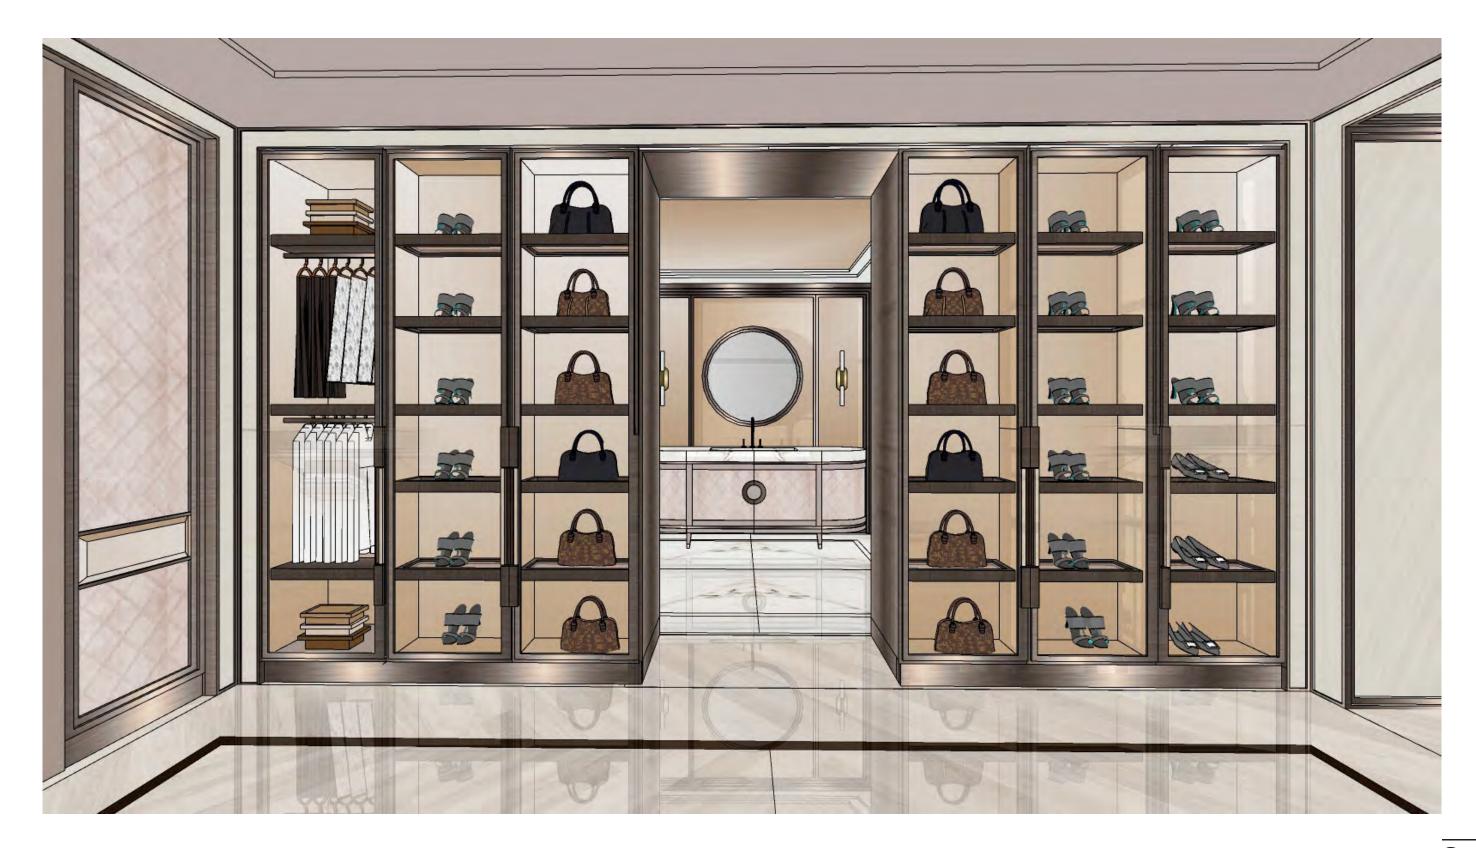

# SECOND FLOOR I HERS ENSUITE/WALK IN CLOSET ELEVATIONS

-marx residence

### SECOND FLOOR I HER ENSUITE/WALK IN CLOSET ELEVATIONS

## SECOND FLOOR I HER WALK IN CLOSET FINISHES

- 1 WOOD FLOORING
- 2 CLEAR GLASS
- 3 FABRIC WALL
- 4 TYPICAL METAL
- 5 BRONZE MIRROR
- 6 WOOD VENEER WALL