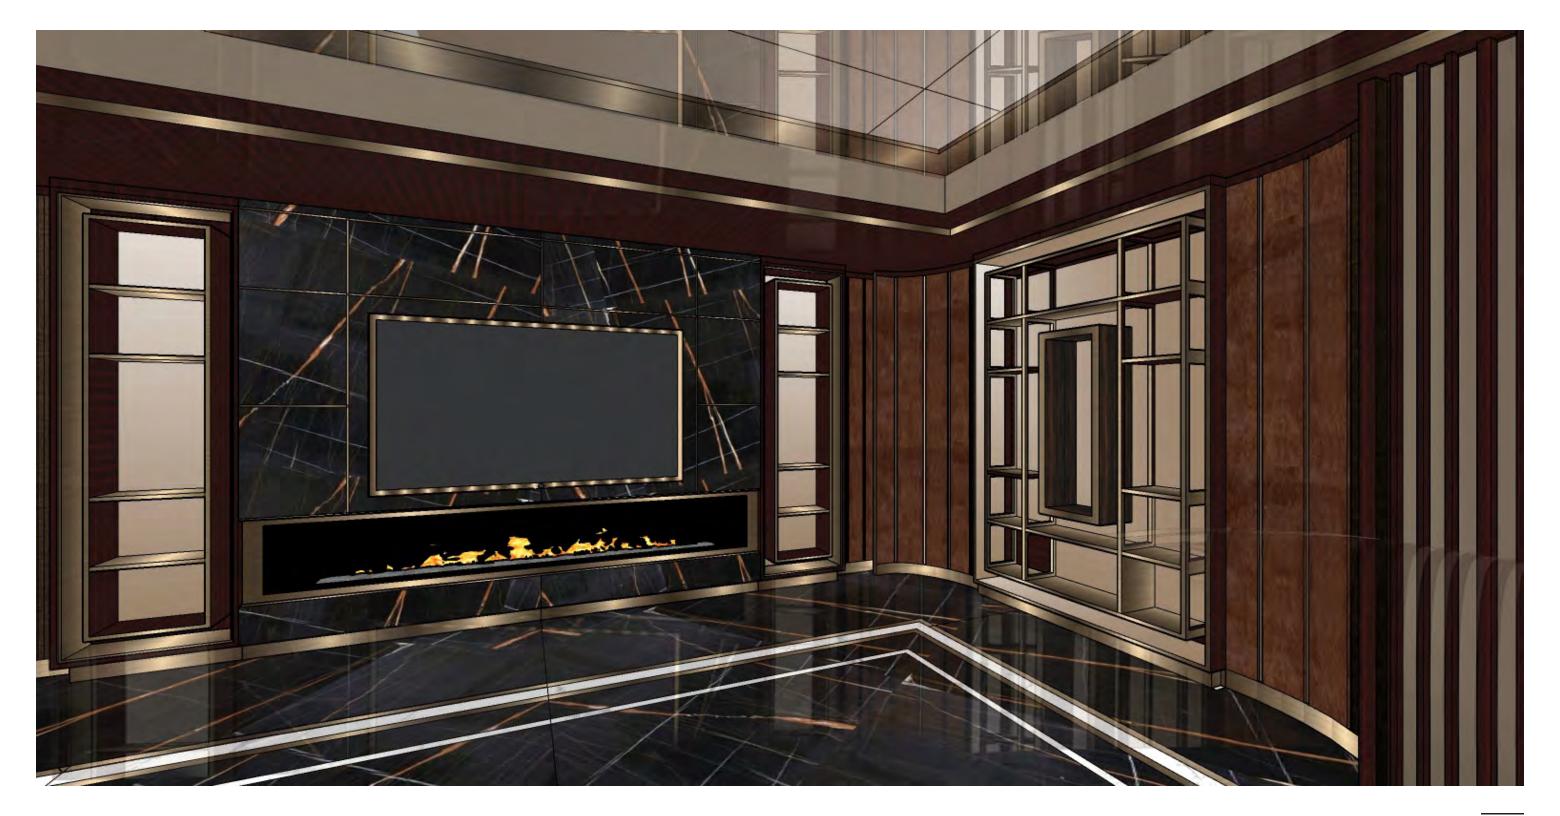

#### FIRST FLOOR I GREAT ROOM FINISHES

- 1 FEATURE LIGHT FIXTURE
- 2 CLEAR GLASS FOR DOORS
- 3 BRONZE MIRROR
- 4 GENERAL DARK STONE ON FLOOR
- **5** GENERAL WHITE STONE ON FLOOR
- 6 HARDWARE METAL
- 7 TYPICAL METAL
- 8 FEATURE FIREPLACE STONE
- 9 LIGHT WOOD ON WALL
- 10 SPECIAL WALL