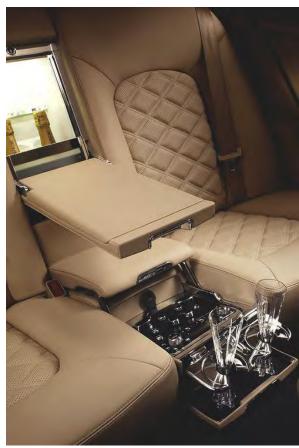

R LEVEL | POOL FINISHES



- 1 DARK STONE ON WALL & FLOOR
- 2 LIGHT STONE ON WALL & FLOOR
- 3 HARDWARE & ACCENT METAL



—marx residence M

















# LOWER LEVEL | SPA/GYM FINISHES



- 1 DARK STONE ON WALL & FLOOR
- 2 LIGHT STONE ON WALL & FLOOR
- 3 HARDWARE & ACCENT METAL
- 4 WOOD FLOORING







## LOWER LEVEL | WINE LOUNGE RENDERING



—MARX RESIDENCE ⊃

## LOWER LEVEL | WINE LOUNGE RENDERING





—marx residence <u>S</u>



















# LOWER LEVEL | LOUNGE RENDERING



—marx residence



-MARX RESIDENCE

## LOWER LEVEL I WINE LOUNGE & LOUNGE FINISHES



- 1 BRONZE MIRROR
- 2 LEATHER WALL
- 3 GENERAL LIGHT STONE FLOOR
- 4 TYPICAL METAL
- 5 HARDWARE & ACCENT METAL
- 6 GENERAL LIGHT STONE FLOOR & WALL
- 7 WOOD VENEER WALL









# LOWER LEVEL | THEATRE CONCEPT IMAGE





















—MARX RESIDENCE

# LOWER LEVEL | THEATRE FINISHES



- 1 CARPET
- 2 DOOR PAINT
- 3 LEATHER DOOR
- 4 TYPICAL METAL
- 5 FABRIC ON WALL & CEILING



—MARX RESIDENCE



—MARX RESIDENCE

# SECOND FLOOR | MASTER BEDROOM CONCEPT IMAGE



# SECOND FLOOR | MASTER BEDROOM ELEVATIONS



wood —



wood— wood—

LEATHER -



wood-

Α





# SECOND FLOOR I MASTER BEDROOM RENDERING



# SECOND FLOOR I MASTER BEDROOM FINISHES



- 1 GENERAL WOOD FLOORING
- 2 FABRIC WALL
- 3 LEATHER ACCENT
- 4 TYPICAL METAL
- 5 SHEER
- 6 FEATURE FIREPLACE STONE
- 7 WOOD VENEER WALL













#### SECOND FLOOR I HIS ENSUITE ELEVATIONS



# SECOND FLOOR I HIS ENSUITE RENDERING OPTION 1







## SECOND FLOOR I HIS ENSUITE FINISHES



- 1 DARK STONE ON WALL
- 2 LIGHT STONE ON FLOOR & WALL
- 3 CLEAR MIRROR
-