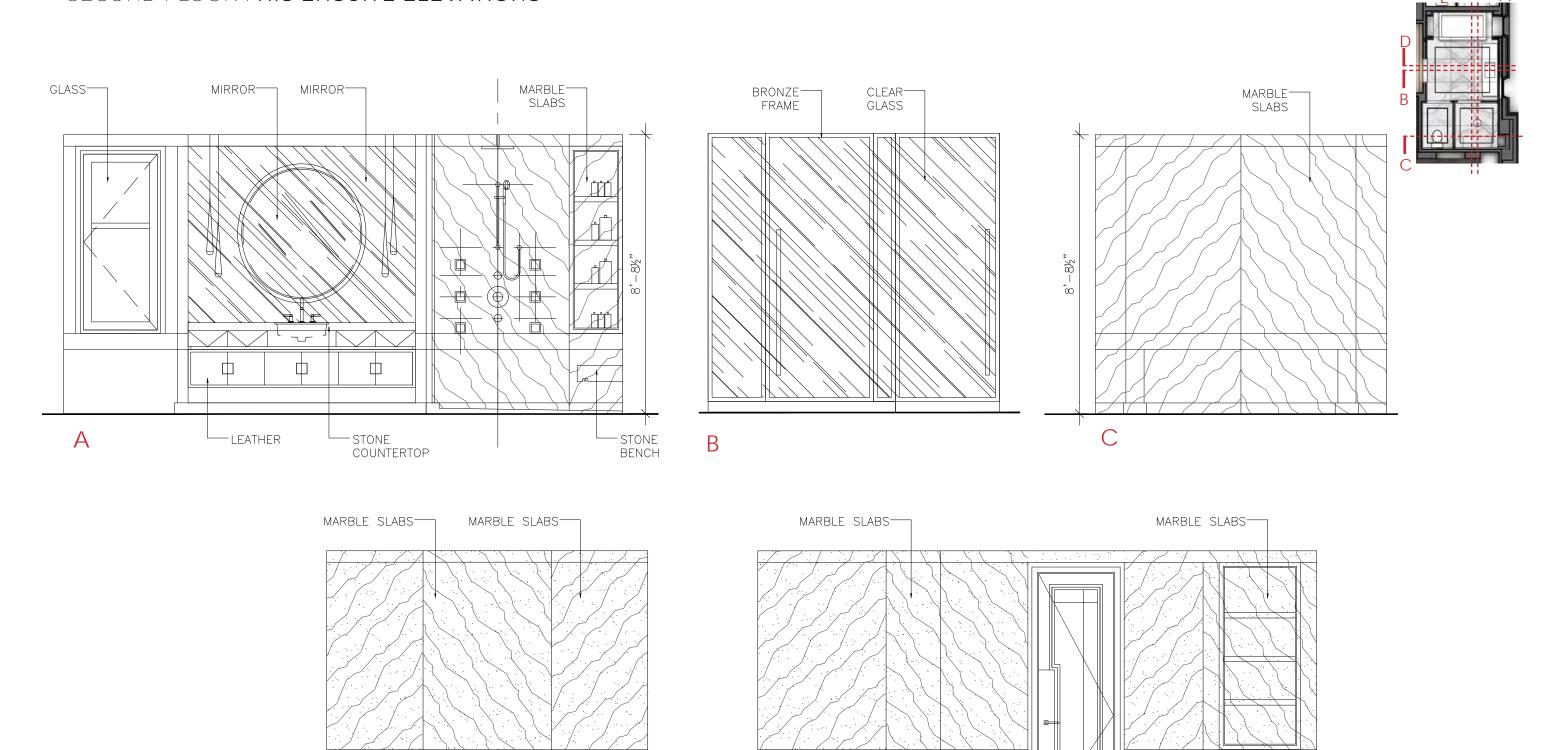

IGHT STONE FLOOR
- 4 TYPICAL METAL
- 5 HARDWARE & ACCENT METAL
- 6 GENERAL LIGHT STONE FLOOR & WALL
- 7 WOOD VENEER WALL









# LOWER LEVEL | THEATRE CONCEPT IMAGE





















—MARX RESIDENCE

# LOWER LEVEL | THEATRE FINISHES



- 1 CARPET
- 2 DOOR PAINT
- 3 LEATHER DOOR
- 4 TYPICAL METAL
- 5 FABRIC ON WALL & CEILING



—MARX RESIDENCE



—MARX RESIDENCE

# SECOND FLOOR | MASTER BEDROOM CONCEPT IMAGE



# SECOND FLOOR | MASTER BEDROOM ELEVATIONS



wood —



wood— wood—

LEATHER -



wood-

Α





# SECOND FLOOR I MASTER BEDROOM RENDERING



# SECOND FLOOR I MASTER BEDROOM FINISHES



- 1 GENERAL WOOD FLOORING
- 2 FABRIC WALL
- 3 LEATHER ACCENT
- 4 TYPICAL METAL
- 5 SHEER
- 6 FEATURE FIREPLACE STONE
- 7 WOOD VENEER WALL













#### SECOND FLOOR I HIS ENSUITE ELEVATIONS



# SECOND FLOOR I HIS ENSUITE RENDERING OPTION 1







## SECOND FLOOR I HIS ENSUITE FINISHES



- 1 DARK STONE ON WALL
- 2 LIGHT STONE ON FLOOR & WALL
- 3 CLEAR MIRROR
- 4 BRONZE MIRROR
- 5 PLUMBING FIXTURE
- 6 VANITY CABINET FRONT













103



104 MARX RESIDENCE

#### SECOND FLOOR I HIS WALK IN CLOSET FINISHES



- 1 GENERAL WOOD FLOORING
- 2 FABRIC WALL
- 3 LEATHER ACCENT
- 4 TYPICAL METAL
- 5 SHEER
- 6 FEATURE FIREPLACE STONE
- 7 WOOD VENEER WALL



—MARX RESIDENCE

# SECOND FLOOR I HERS ENSUITE/WALK IN CLOSET ELEVATIONS



















-marx residence







### SECOND FLOOR I HER ENSUITE/WALK IN CLOSET ELEVATIONS











#### SECOND FLOOR I HER ENSUITE FINISHES



- 1 CLEAR GLASS
- 2 PLUMBING FIXTURE FINISH
- 3 STONE FLOOR & WALL
- 4 ACCNET & SHELVES METAL
- 5 VANITY D