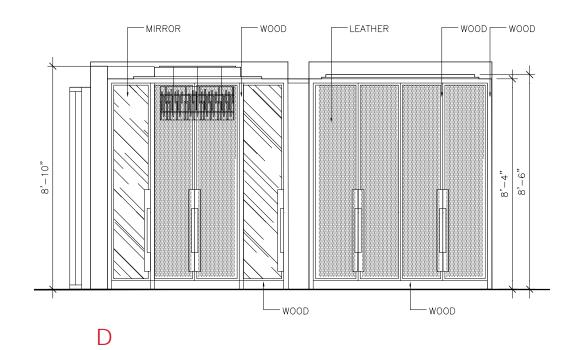

# SECOND FLOOR | MASTER BEDROOM ELEVATIONS

wood —

wood— wood—

LEATHER -

wood-

Α