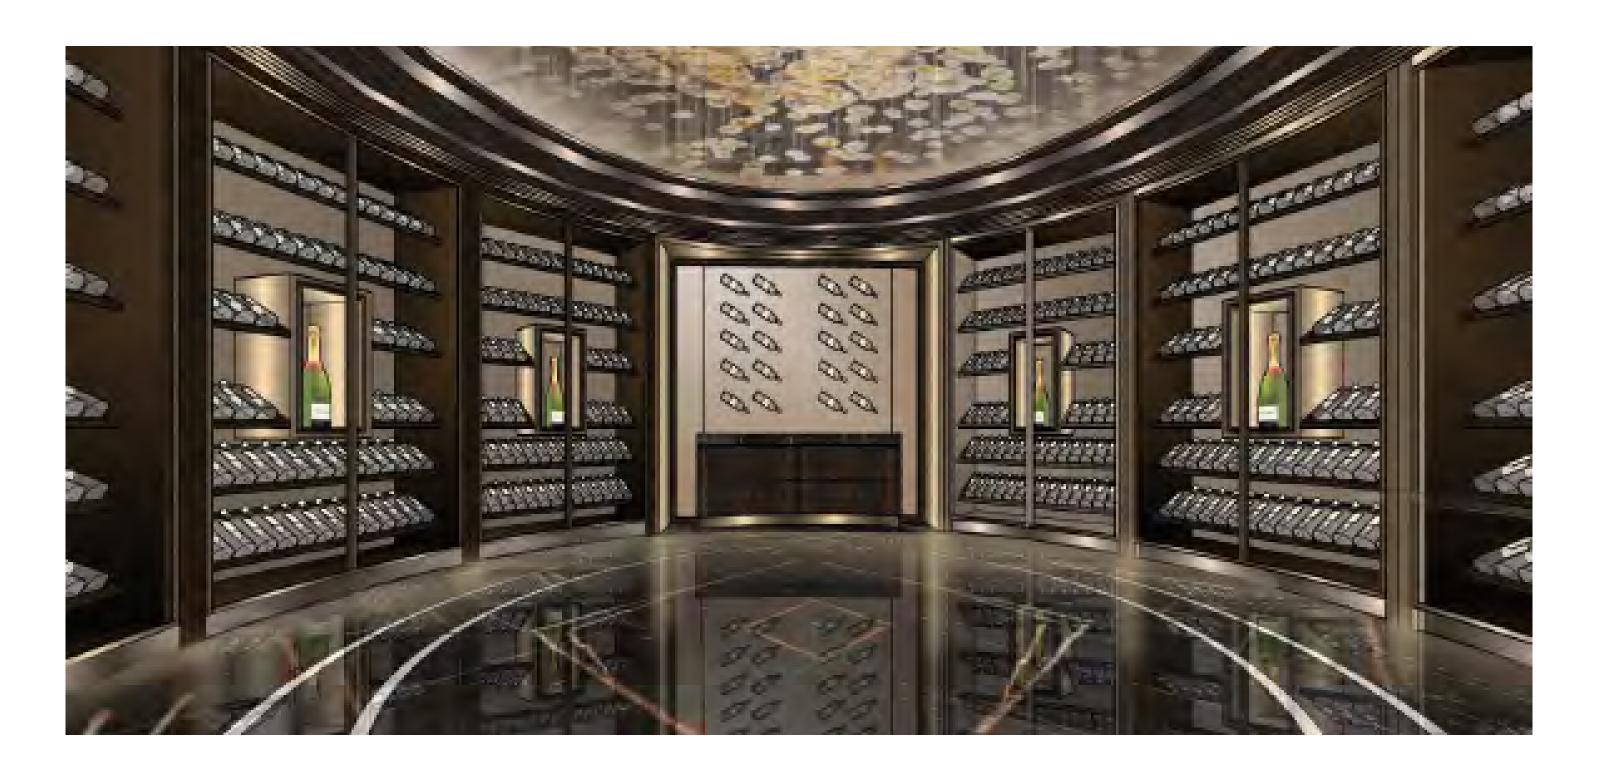

## LOWER LEVEL | WINE LOUNGE RENDERING

—MARX RESIDENCE ⊃

## LOWER LEVEL | WINE LOUNGE RENDERING

—marx residence <u>S</u>