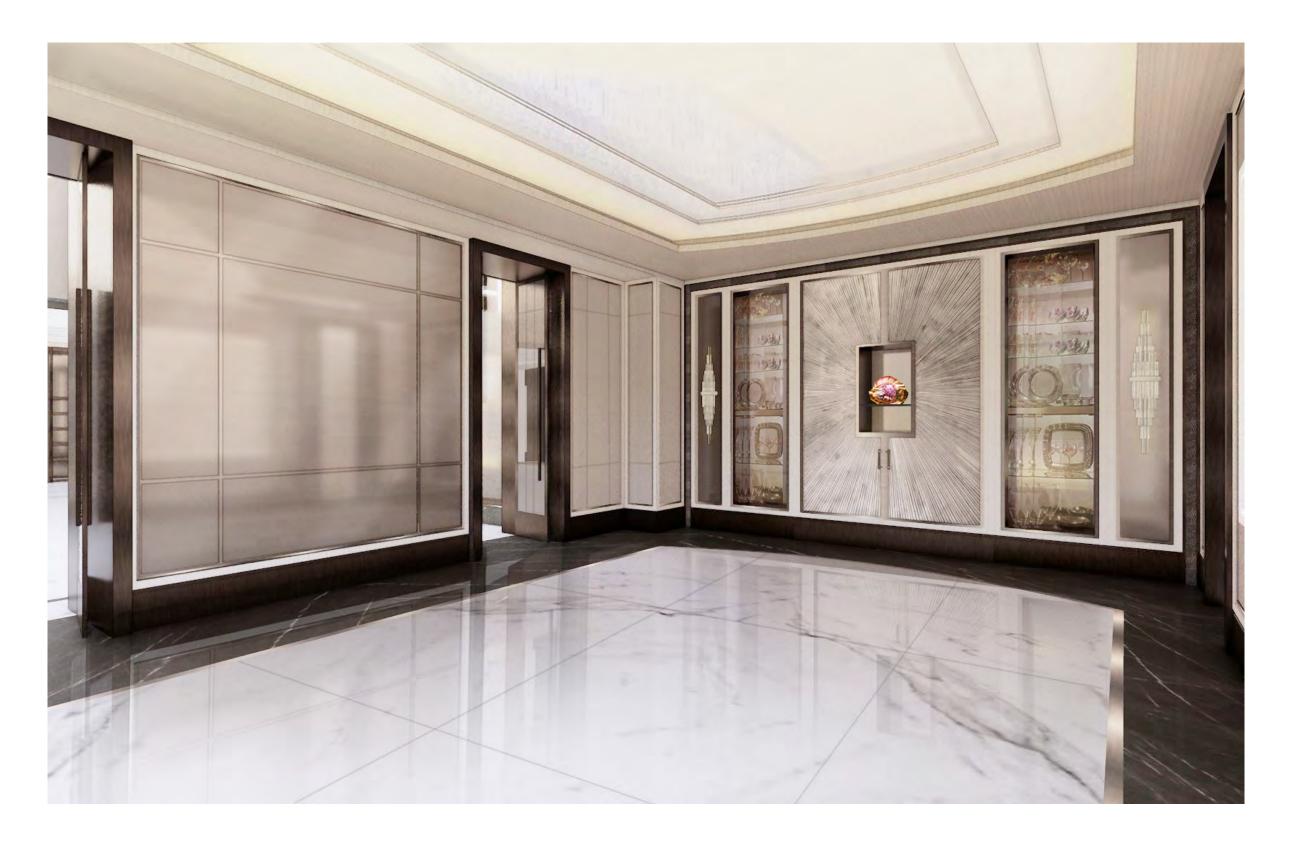

LIGHT SCHEME



—marx residence <u></u>



**OPTION 2 - DARK SCHEME** 

—marx residence <u></u>



SM PREFERED - LIGHT SCHEME

-marx residence <u></u>



OPTION 2 - LIGHT SCHEME

-MARX RESIDENCE



OPTION 3 - DARK SCHEME

—MARX RESIDENCE



OPTION 4 - DARK SCHEME

26-

marx residence <u>S</u>













#### FIRST FLOOR I GREAT ROOM FINISHES



- 1 FEATURE LIGHT FIXTURE
- 2 CLEAR GLASS FOR DOORS
- 3 BRONZE MIRROR
- 4 GENERAL DARK STONE ON FLOOR
- **5** GENERAL WHITE STONE ON FLOOR
- 6 HARDWARE METAL
- 7 TYPICAL METAL
- 8 FEATURE FIREPLACE STONE
- 9 LIGHT WOOD ON WALL
- 10 SPECIAL WALL















### FIRST FLOOR I **DINING ROOM RENDERING**



SM PREFERED - DARK SCHEME



OPTION 2 - DARK SCHEME



OPTION 2 - DARK SCHEME

—marx residence M

### FIRST FLOOR I **DINING ROOM RENDERING**



—MARX RESIDENCE









### FIRST FLOOR | DINING ROOM FINISHES



- 1 FEATURE FIREPLACE STONE
- 2 CLEAR GLASS FOR DOORS
- 3 BRONZE MIRROR FOR FIREPLACE & SHELVES
- 4 GENERAL DARK STONE ON FLOOR
- 5 GENERAL WHITE STONE ON FLOOR
- 6 FABRIC WALL
- 7 HARDWARE & WALL METAL
- 8 ACCENT METAL











## FIRST FLOOR | KITCHEN ELEVATIONS









## FIRST FLOOR I KITCHEN RENDERING



## FIRST FLOOR I KITCHEN RENDERING



—marx residence M

### FIRST FLOOR | KITCHEN FINISHES



- 1 KITCHEN CABINETS
- 2 KITCHEN ISLAND & BACKSPLASH
- 3 CABINET INTERIOR
- 4 PLUMBING FIXTURE FINISH
- **5** GENERAL LIGHT STONE ON FLOOR
- 6 GENERAL DARK STONE ON FLOOR
- 7 BACK PAINTED GLASS FOR DISPLAY SHELVES
- 8 CLEAR GLASS



—MARX RESIDENCE SM

### FIRST FLOOR | FAMILY ROOM ELEVATION









44

## FIRST FLOOR I