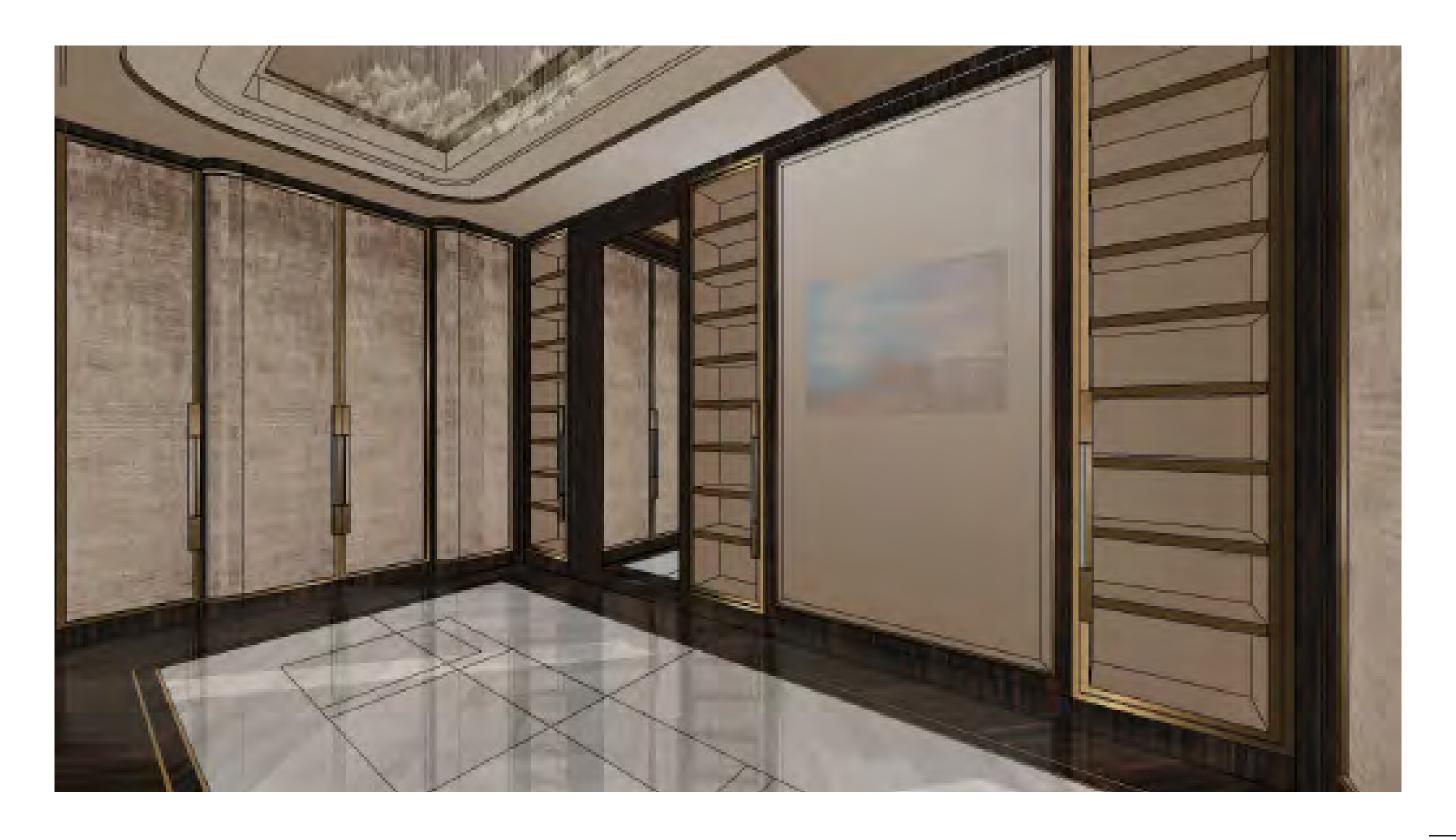

#### SECOND FLOOR I HIS WALK IN CLOSET FINISHES

- 1 GENERAL WOOD FLOORING
- 2 FABRIC WALL
- 3 LEATHER ACCENT
- 4 TYPICAL METAL
- 5 SHEER
- 6 FEATURE FIREPLACE STONE
- 7 WOOD VENEER WALL

—MARX RESIDENCE