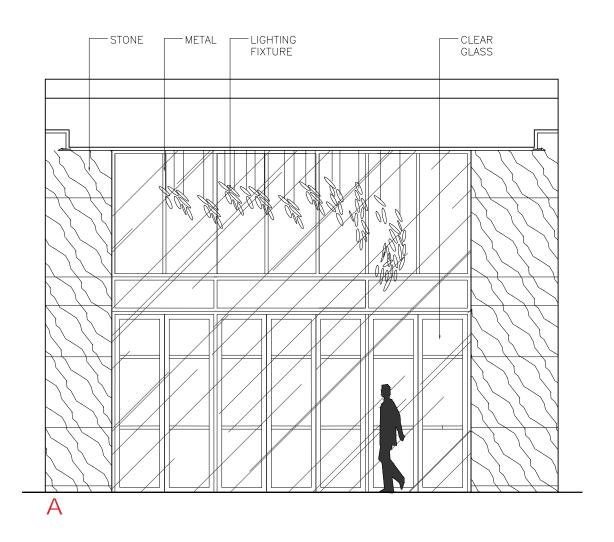

### FIRST FLOOR | FOYER FINISHES

- 1 GENERAL LIGHT STONE FLOORING
- 2 GENERAL DARK STONE ON FLOOR & WALL
- 3 TYPICAL METAL

14 -