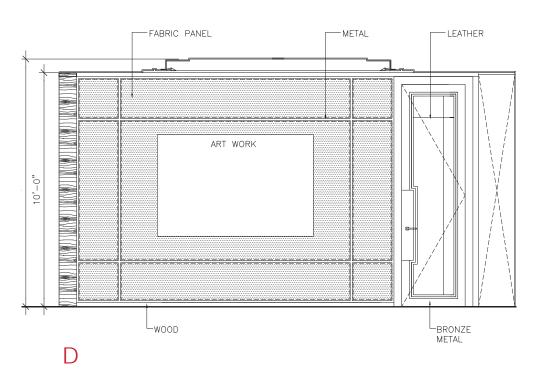

### FIRST FLOOR I FAMILY ROOM FINISHES

- 1 FEATURE FIREPLACE STONE
- 2 WOOD FLOORING
- 3 FABRIC ON WALL
- 4 LEATHER DOOR
- 5 TYPICAL METAL
- 6 BRONZE MIRROR FOR SHELVES & FIREPLACE
- 7 WOOD VENEER ON WALL

C

-marx residence