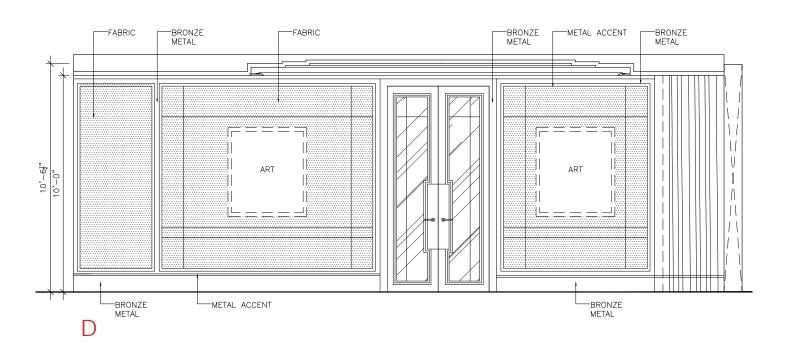

# LOWER LEVEL | LOUNGE RENDERING

—marx residence

-MARX RESIDENCE

## LOWER LEVEL I WINE LOUNGE & LOUNGE FINISHES

- 1 BRONZE MIRROR
- 2 LEATHER WALL
- 3 GENERAL LIGHT STONE FLOOR
- 4 TYPICAL METAL
- 5 HARDWARE & ACCENT METAL
- 6 GENERAL LIGHT STONE FLOOR & WALL
- 7 WOOD VENEER WALL