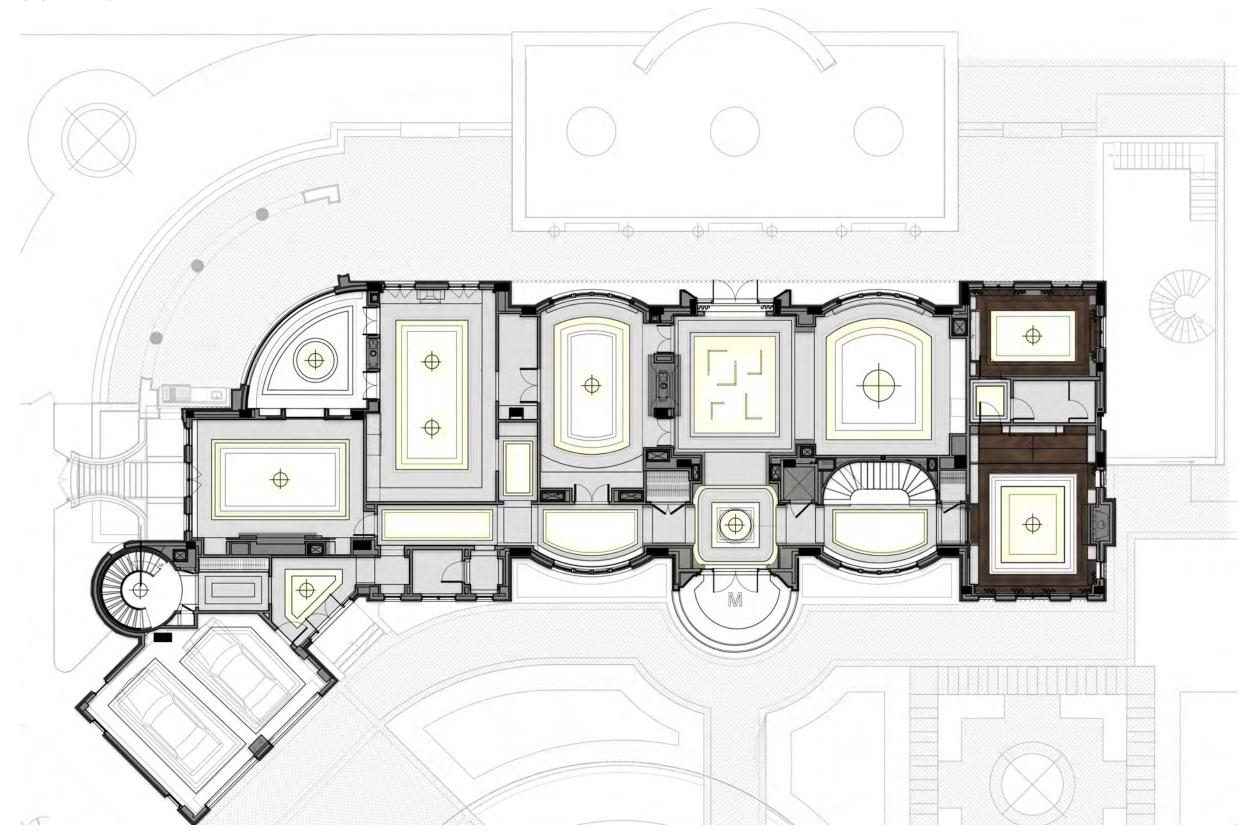

# MARX RESIDENCE

SCHEMATIC PERSENTATION - MARCH 13, 2019



## WE DO MORE THAN INTERIOR DESIGN.

We think beyond walls and floors and imagine the shared experience.

## WE CREATE MORE THAN PRETTY PICTURES.

Studio Munge creates the energy that audiences respond to and brings businesses to life.

Since 1997, we have been positively impacting the communities and cities we design in.

## WE IMAGINE EXCITING SPACES.

Spaces that people want to be a part of. We have a keen insight, foresight, and passion for the flow of design that brings a space to life.

### FIRST FLOOR I ORIGINAL PLAN





#### FIRST FLOOR I UPDATED PLAN











### FIRST FLOOR I FOYER RENDERING



SM PREFERED

-marx residence

### FIRST FLOOR I FOYER RENDERING



OPTION 2

-marx residence <u></u>

### FIRST FLOOR | FOYER FINISHES



- 1 GENERAL LIGHT STONE FLOORING
- 2 GENERAL DARK STONE ON FLOOR & WALL
- 3 TYPICAL METAL







14 -











#### FIRST FLOOR I GRAND STAIR HALL FINISHES



- 1 CLEAR GLASS RAILING
- 2 HANDRAIL METAL
- 3 HANDRAIL LEATHER
- 4 STAIRCASE FEATURE WALL
- 5 STAIRCASE STONE
- 6 TYPICAL METAL



























SM PREFERED - LIGHT SCHEME



—marx residence <u></u>



**OPTION 2 - DARK SCHEME** 

—marx residence <u></u>



SM PREFERED - LIGHT SCHEME

-marx residence <u></u>



OPTION 2 - LIGHT SCHEME

-MARX RESIDENCE



OPTION 3 - DARK SCHEME

—MARX RESIDENCE



OPTION 4