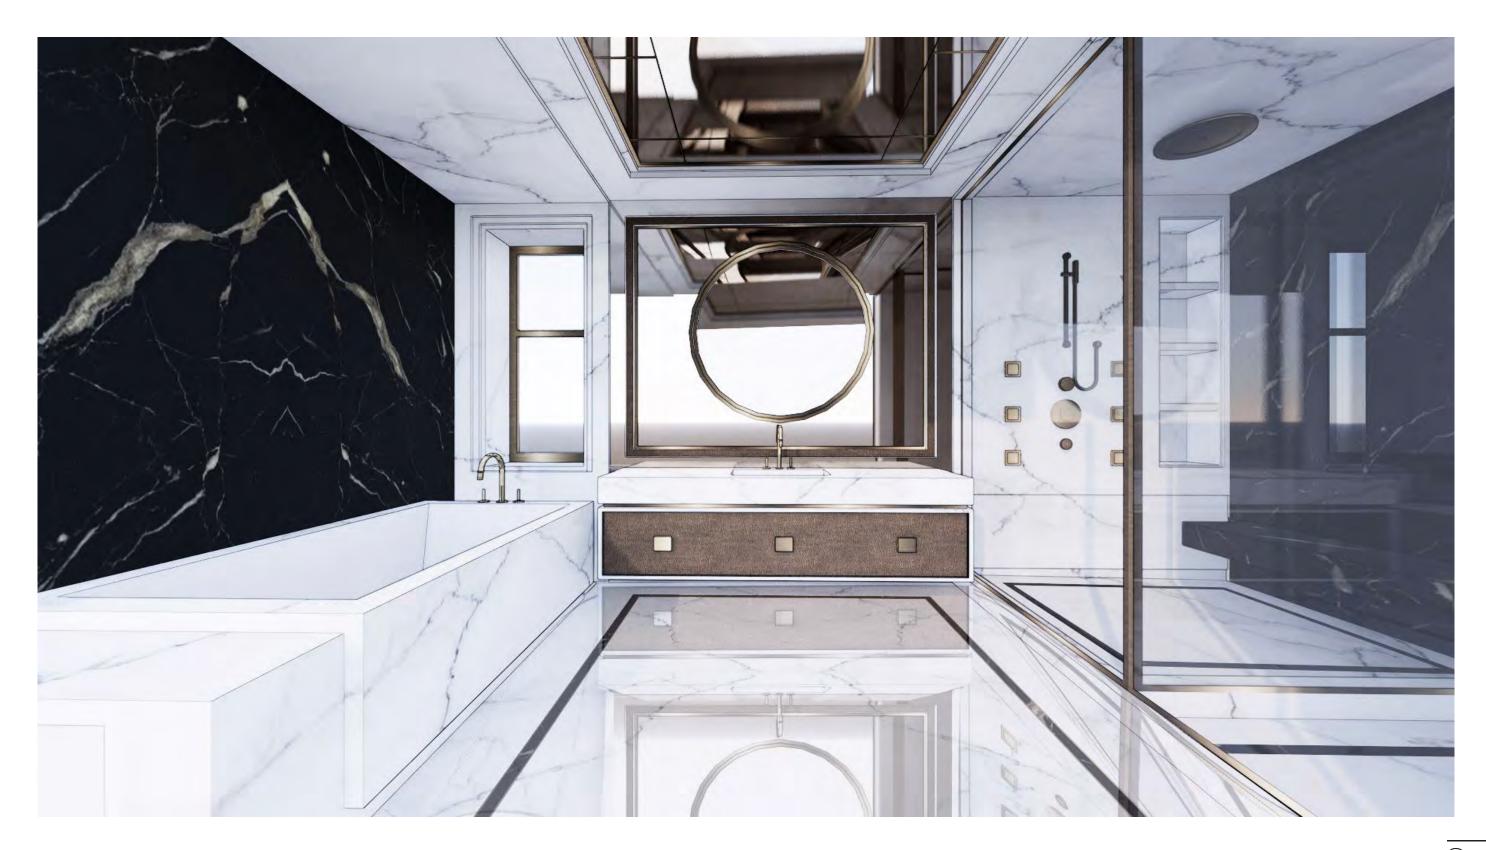

# SECOND FLOOR I HIS ENSUITE RENDERING OPTION 1

## SECOND FLOOR I HIS ENSUITE FINISHES

- 1 DARK STONE ON WALL
- 2 LIGHT STONE ON FLOOR & WALL
- 3 CLEAR MIRROR
- 4 BRONZE MIRROR
- 5 PLUMBING FIXTURE
- 6 VANITY CABINET FRONT

103

104 MARX RESIDENCE