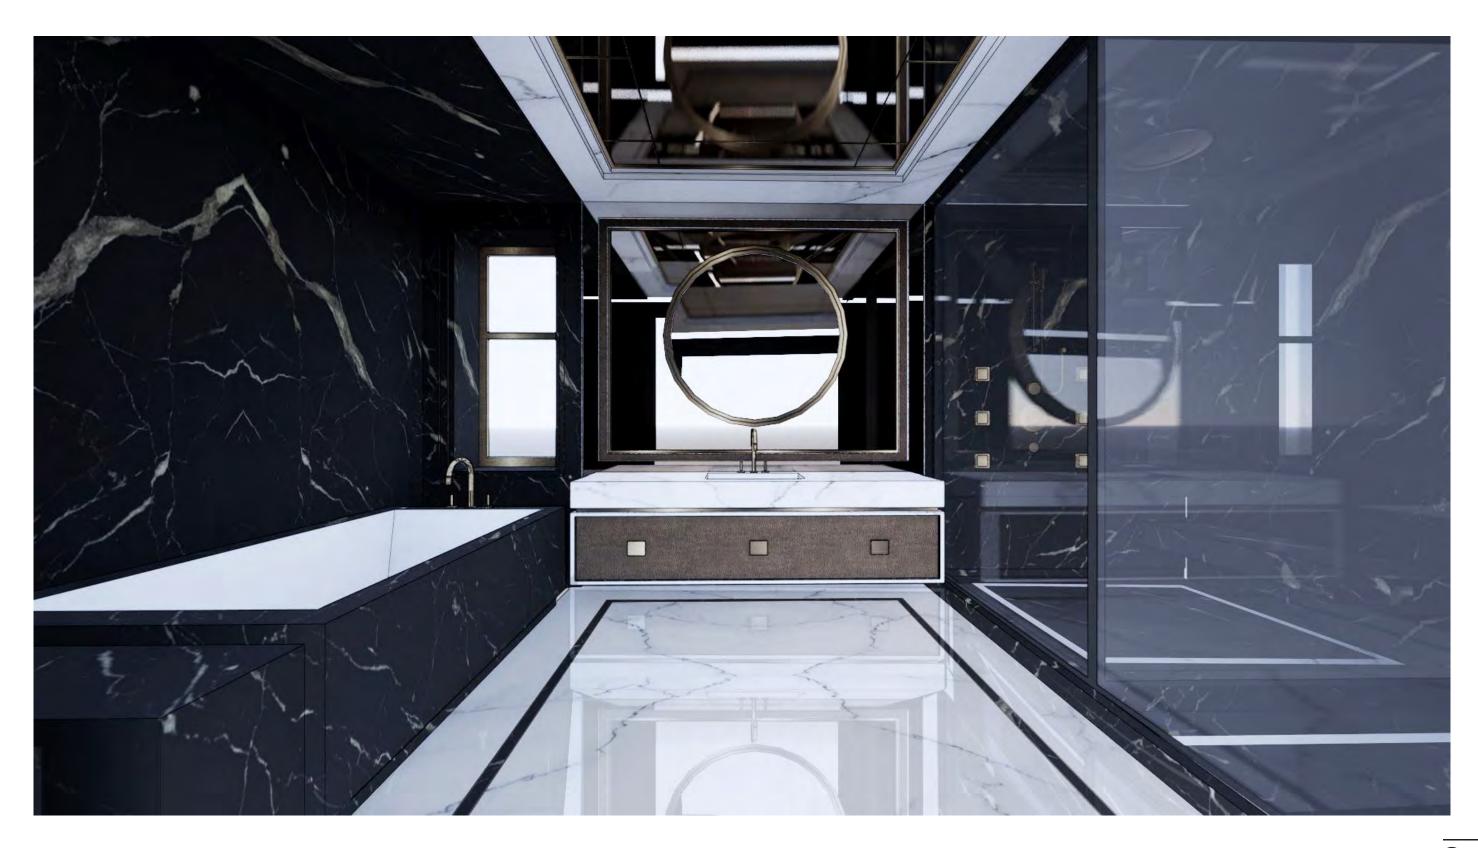

# SECOND FLOOR I HIS ENSUITE RENDERING OPTION 1

## SECOND FLOOR I HIS ENSUITE FINISHES

- 1 DARK STONE ON WALL
- 2 LIGHT STONE ON FLOOR & WALL
- 3 CLEAR MIRROR
- 4 BRONZE MIRROR
- 5 PLUMBING FIXTURE
- 6 VANITY CABINET FRONT

103

104 MARX RESIDENCE