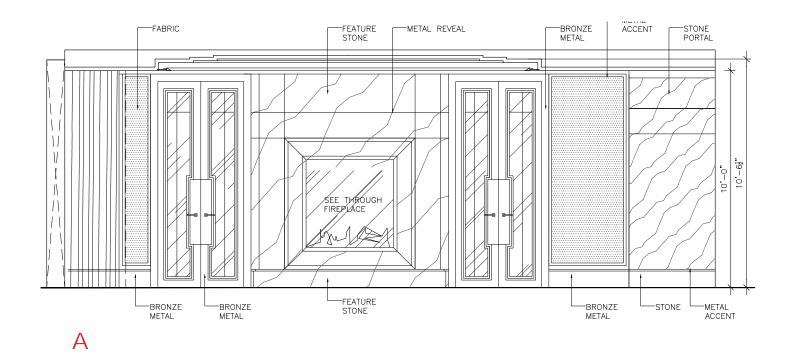

I GRAND STAIR HALL FINISHES



- 1 CLEAR GLASS RAILING
- 2 HANDRAIL METAL
- 3 HANDRAIL LEATHER
- 4 STAIRCASE FEATURE WALL
- 5 STAIRCASE STONE
- 6 TYPICAL METAL



























SM PREFERED - LIGHT SCHEME



—marx residence <u></u>



**OPTION 2 - DARK SCHEME** 

—marx residence <u></u>



SM PREFERED - LIGHT SCHEME

-marx residence <u></u>



OPTION 2 - LIGHT SCHEME

-MARX RESIDENCE



OPTION 3 - DARK SCHEME

—MARX RESIDENCE



OPTION 4 - DARK SCHEME

26-

marx residence <u>S</u>













#### FIRST FLOOR I GREAT ROOM FINISHES



- 1 FEATURE LIGHT FIXTURE
- 2 CLEAR GLASS FOR DOORS
- 3 BRONZE MIRROR
- 4 GENERAL DARK STONE ON FLOOR
- **5** GENERAL WHITE STONE ON FLOOR
- 6 HARDWARE METAL
- 7 TYPICAL METAL
- 8 FEATURE FIREPLACE STONE
- 9 LIGHT WOOD ON WALL
- 10 SPECIAL WALL















### FIRST FLOOR I **DINING ROOM RENDERING**



SM PREFERED - DARK SCHEME



OPTION 2 - DARK SCHEME



OPTION 2 - DARK SCHEME

—marx residence M

### FIRST FLOOR I **DINING ROOM RENDERING**



—MARX RESIDENCE









### FIRST FLOOR | DINING ROOM FINISHES



- 1 FEATURE FIREPLACE STONE
- 2 CLEAR GLASS FOR DOORS
- 3 BRONZE MIRROR FOR FIREPLACE & SHELVES
- 4 GENERAL DARK STONE ON FLOOR
- 5 GENERAL WHITE STONE ON FLOOR
- 6 FABRIC WALL
- 7 HARDWARE & WALL METAL
- 8 ACCENT METAL











## FIRST FLOOR | KITCHEN ELEVATIONS









## FIRST FLOOR I KITCHEN RENDERING



## FIRST FLOOR I KITCHEN RENDERING



—marx residence M

### FIRST FLOOR | KITCHEN FINISHES



- 1 KITCHEN CABINETS
- 2 KITCHEN ISLAND & BACKSPLASH
- 3 CABINET INTERIOR
- 4 PLUMBING FIXTURE FINISH
- **5** GENERAL LIGH