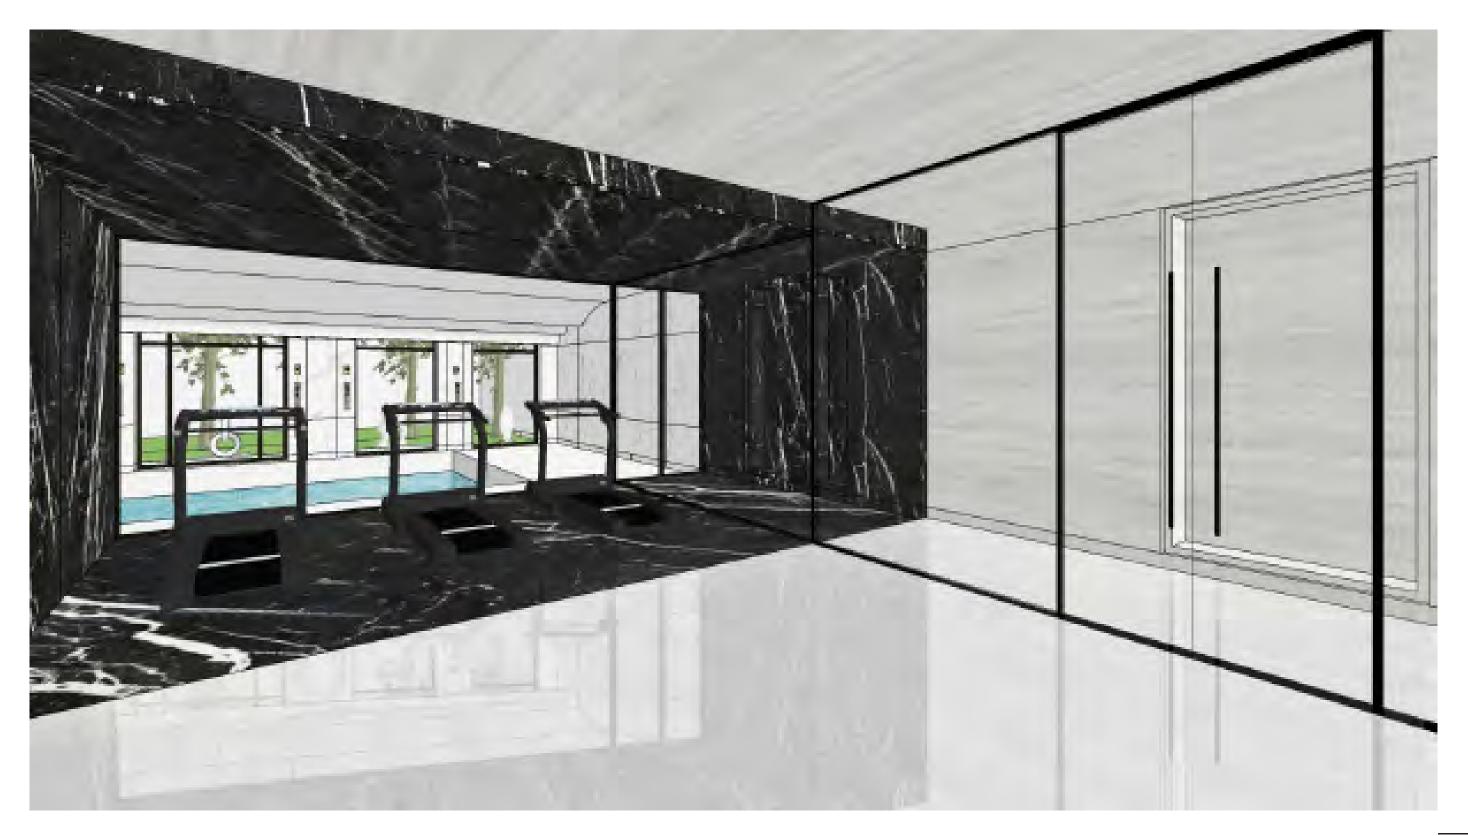

# LOWER LEVEL | SPA/GYM FINISHES

- 1 DARK STONE ON WALL & FLOOR
- 2 LIGHT STONE ON WALL & FLOOR
- 3 HARDWARE & ACCENT METAL
- 4 WOOD FLOORING