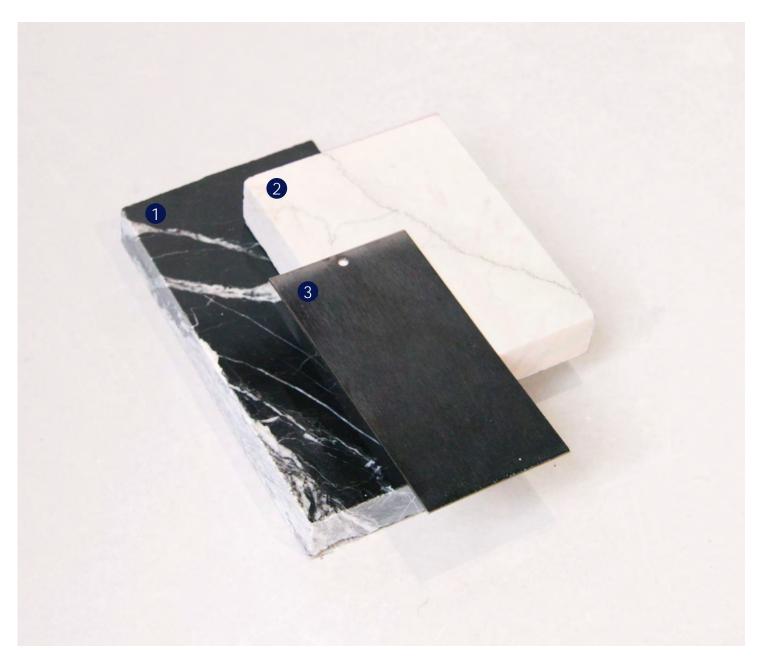

# LOWER LEVEL | SPA/GYM FINISHES

- 1 DARK STONE ON WALL & FLOOR
- 2 LIGHT STONE ON WALL & FLOOR
- 3 HARDWARE & ACCENT METAL
- 4 WOOD FLOORING