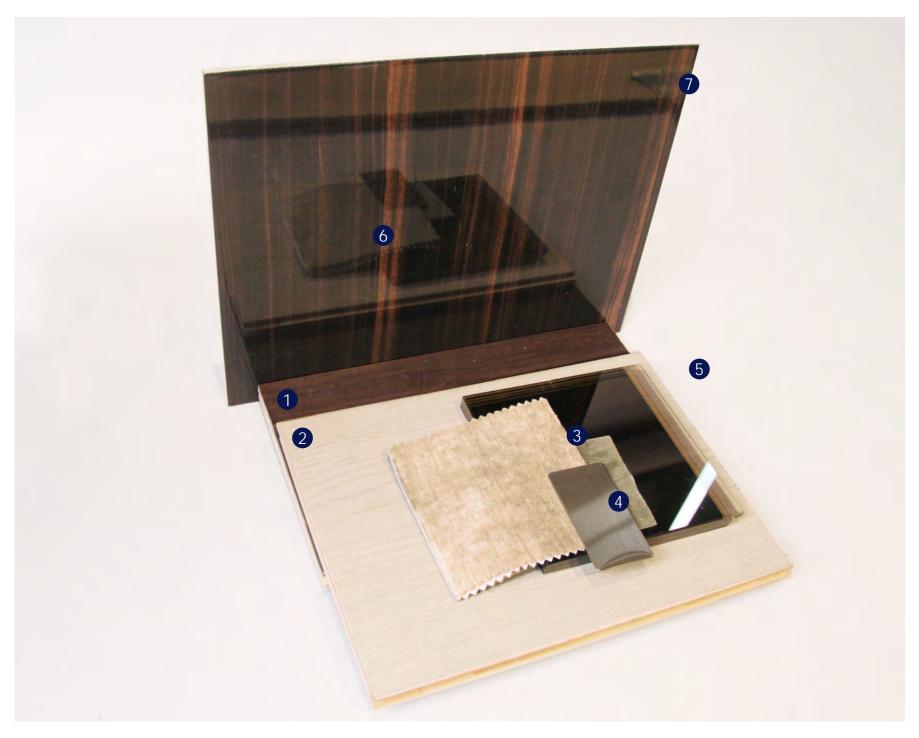

#### SECOND FLOOR I HIS WALK IN CLOSET FINISHES

- 1 GENERAL WOOD FLOORING
- 2 FABRIC WALL
- 3 LEATHER ACCENT
- 4 TYPICAL METAL
- 5 SHEER
- 6 FEATURE FIREPLACE STONE
- 7 WOOD VENEER WALL

—MARX RESIDENCE