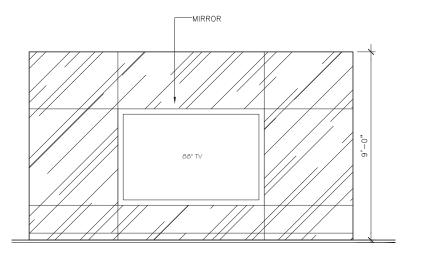

### FIRST FLOOR I FAMILY ROOM FINISHES

- 1 FEATURE FIREPLACE STONE
- 2 WOOD FLOORING
- 3 FABRIC ON WALL
- 4 LEATHER DOOR
- 5 TYPICAL METAL
- 6 BRONZE MIRROR FOR SHELVES & FIREPLACE
- 7 WOOD VENEER ON WALL