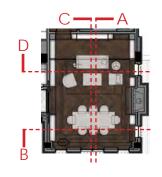

ACCENT METAL











## FIRST FLOOR | KITCHEN ELEVATIONS









## FIRST FLOOR I KITCHEN RENDERING



## FIRST FLOOR I KITCHEN RENDERING



—marx residence M

### FIRST FLOOR | KITCHEN FINISHES



- 1 KITCHEN CABINETS
- 2 KITCHEN ISLAND & BACKSPLASH
- 3 CABINET INTERIOR
- 4 PLUMBING FIXTURE FINISH
- **5** GENERAL LIGHT STONE ON FLOOR
- 6 GENERAL DARK STONE ON FLOOR
- 7 BACK PAINTED GLASS FOR DISPLAY SHELVES
- 8 CLEAR GLASS



—MARX RESIDENCE SM

### FIRST FLOOR | FAMILY ROOM ELEVATION









44

## FIRST FLOOR I FAMILY ROOM RENDERING















—marx residence

### FIRST FLOOR I FAMILY ROOM FINISHES



- 1 FEATURE FIREPLACE STONE
- 2 WOOD FLOORING
- 3 FABRIC ON WALL
- 4 LEATHER DOOR
- 5 TYPICAL METAL
- 6 BRONZE MIRROR FOR SHELVES & FIREPLACE
- 7 WOOD VENEER ON WALL























C

-marx residence

### FIRST FLOOR I OFFICE ELEVATION























—MARX RESIDENCE

### FIRST FLOOR | LIBRARY & OFFICE FINISHES



- 1 FEATURE FIREPLACE STONE
- 2 WOOD FLOORING
- 3 ANTIQUE GLASS
- 4 LEATHER FOR FEATURE SHELVES
- 5 LEATHER DOOR
- 6 TYPICAL METAL
- 7 HARDWARE METAL
- 8 BRONZE MIRROR FOR SHELVES
- 9 WOOD VENEER WALL











—MARX RESIDENCE

















## LOWER LEVEL | POOL RENDERING



-MARX RESIDENCE



## LOWER LEVEL | POOL RENDERING



# LOWER LEVEL | POOL FINISHES



- 1 DARK STONE ON WALL & FLOOR
- 2 LIGHT STONE ON WALL & FLOOR
- 3 HARDWARE & ACCENT METAL



—marx residence M

















# LOWER LEVEL | SPA/GYM FINISHES



- 1 DARK STONE ON WALL & FLOOR
- 2 LIGHT STONE ON WALL & FLOOR
- 3 HARDWARE & ACCENT METAL
- 4 WOOD FLOORING