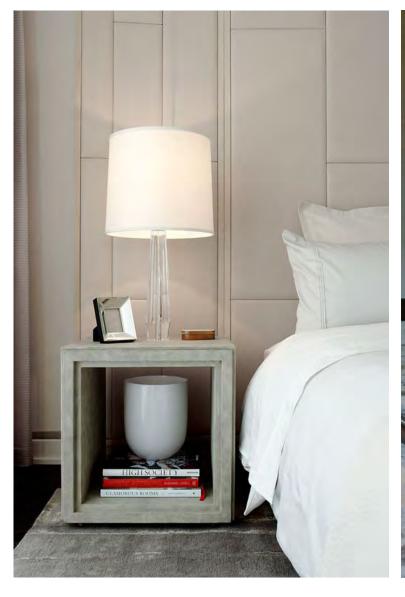

MBING FIXTURE
- 6 VANITY CABINET FRONT













103



104 MARX RESIDENCE

#### SECOND FLOOR I HIS WALK IN CLOSET FINISHES



- 1 GENERAL WOOD FLOORING
- 2 FABRIC WALL
- 3 LEATHER ACCENT
- 4 TYPICAL METAL
- 5 SHEER
- 6 FEATURE FIREPLACE STONE
- 7 WOOD VENEER WALL



—MARX RESIDENCE

# SECOND FLOOR I HERS ENSUITE/WALK IN CLOSET ELEVATIONS



















-marx residence







### SECOND FLOOR I HER ENSUITE/WALK IN CLOSET ELEVATIONS











#### SECOND FLOOR I HER ENSUITE FINISHES



- 1 CLEAR GLASS
- 2 PLUMBING FIXTURE FINISH
- 3 STONE FLOOR & WALL
- 4 ACCNET & SHELVES METAL
- 5 VANITY DRAWER FRONT LEATHER
- 6 BRONZE MIRROR

## SECOND FLOOR I HER WALK IN CLOSET FINISHES



- 1 WOOD FLOORING
- 2 CLEAR GLASS
- 3 FABRIC WALL
- 4 TYPICAL METAL
- 5 BRONZE MIRROR
- 6 WOOD VENEER WALL









## SECOND FLOOR I GUEST BEDROOM RENDERING



## SECOND FLOOR | GUEST BEDROOM FINISHES



- 1 WOOD FLOORING
- 2 HEADBOARD LEATHER
- 3 LEATHER WALL
- 4 TYPICAL METAL
- 5 WOOD VENEER WALL

# SECOND FLOOR | GUEST BEDROOM FF&E











—marx residence SV

122-

THANK YOU!