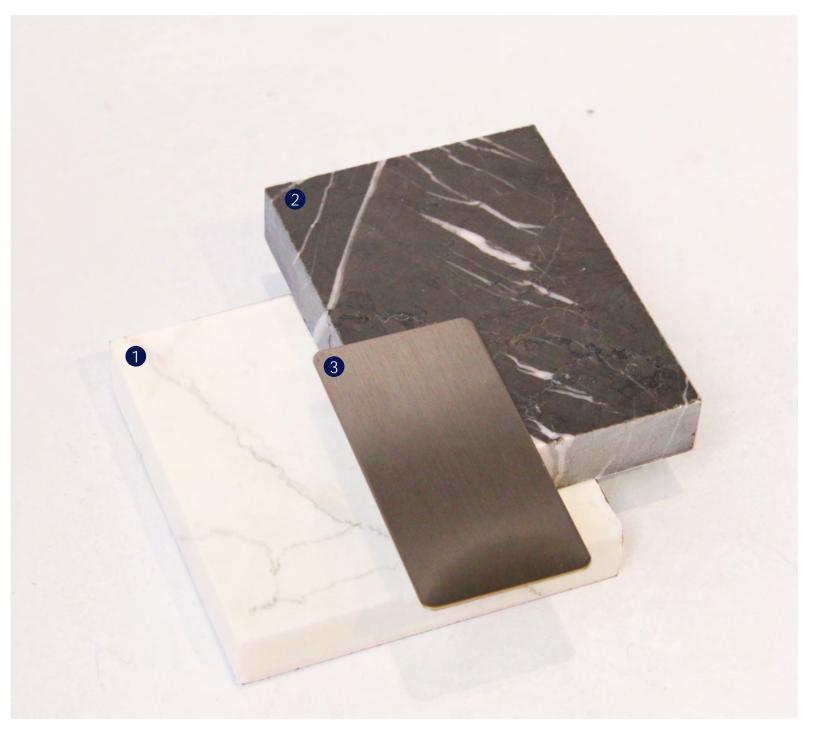

### FIRST FLOOR | FOYER FINISHES

- 1 GENERAL LIGHT STONE FLOORING
- 2 GENERAL DARK STONE ON FLOOR & WALL
- 3 TYPICAL METAL

14 -