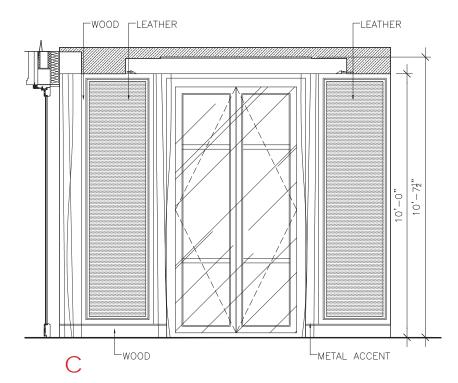

### FIRST FLOOR I FAMILY ROOM FINISHES

- 1 FEATURE FIREPLACE STONE
- 2 WOOD FLOORING
- 3 FABRIC ON WALL
- 4 LEATHER DOOR
- 5 TYPICAL METAL
- 6 BRONZE MIRROR FOR SHELVES & FIREPLACE
- 7 WOOD VENEER ON WALL

C

-marx residence