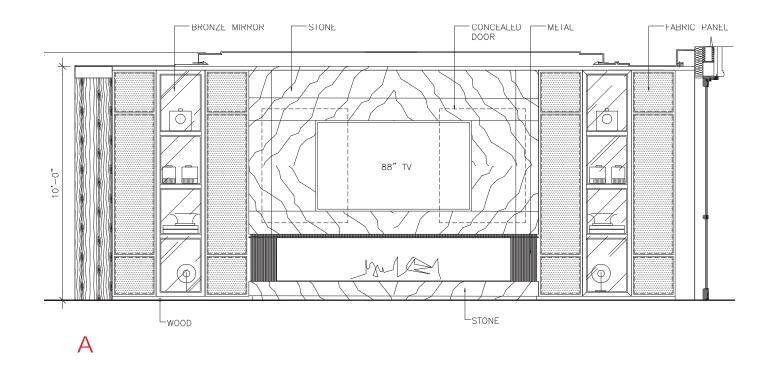

**DINING ROOM RENDERING**



—MARX RESIDENCE









### FIRST FLOOR | DINING ROOM FINISHES



- 1 FEATURE FIREPLACE STONE
- 2 CLEAR GLASS FOR DOORS
- 3 BRONZE MIRROR FOR FIREPLACE & SHELVES
- 4 GENERAL DARK STONE ON FLOOR
- 5 GENERAL WHITE STONE ON FLOOR
- 6 FABRIC WALL
- 7 HARDWARE & WALL METAL
- 8 ACCENT METAL











## FIRST FLOOR | KITCHEN ELEVATIONS









## FIRST FLOOR I KITCHEN RENDERING



## FIRST FLOOR I KITCHEN RENDERING



—marx residence M

### FIRST FLOOR | KITCHEN FINISHES



- 1 KITCHEN CABINETS
- 2 KITCHEN ISLAND & BACKSPLASH
- 3 CABINET INTERIOR
- 4 PLUMBING FIXTURE FINISH
- **5** GENERAL LIGHT STONE ON FLOOR
- 6 GENERAL DARK STONE ON FLOOR
- 7 BACK PAINTED GLASS FOR DISPLAY SHELVES
- 8 CLEAR GLASS



—MARX RESIDENCE SM

### FIRST FLOOR | FAMILY ROOM ELEVATION









44

## FIRST FLOOR I FAMILY ROOM RENDERING















—marx residence

### FIRST FLOOR I FAMILY ROOM FINISHES



- 1 FEATURE FIREPLACE STONE
- 2 WOOD FLOORING
- 3 FABRIC ON WALL
- 4 LEATHER DOOR
- 5 TYPICAL METAL
- 6 BRONZE MIRROR FOR SHELVES & FIREPLACE
- 7 WOOD VENEER ON WALL























C

-marx residence

### FIRST FLOOR I OFFICE ELEVATION























—MARX RESIDENCE

### FIRST FLOOR | LIBRARY & OFFICE FINISHES



- 1 FEATURE FIREPLACE STONE
- 2 WOOD FLOORING
- 3 ANTIQUE GLASS
- 4 LEATHER FOR FEATURE SHELVES
- 5 LEATHER DOOR
- 6 TYPICAL METAL
- 7 HARDWARE METAL
- 8 BRONZE MIRROR FOR SHELVES
- 9 WOOD VENEER WALL











—MARX RESIDENCE

















## LOWER LEVEL | POOL RENDERING



-MARX RESIDENCE



## LOWER LEVEL | POOL RENDERING



# LOWER LE