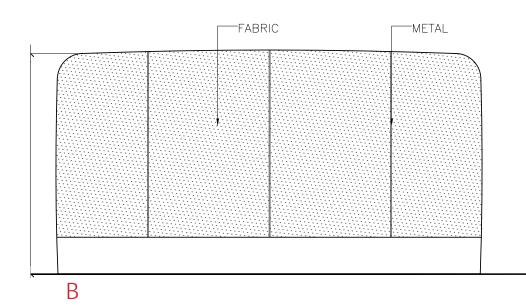

# LOWER LEVEL | THEATRE FINISHES

- 1 CARPET
- 2 DOOR PAINT
- 3 LEATHER DOOR
- 4 TYPICAL METAL
- 5 FABRIC ON WALL & CEILING

—MARX RESIDENCE

—MARX RESIDENCE