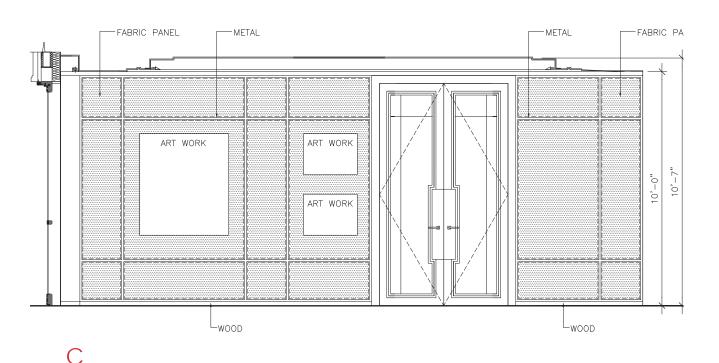

### FIRST FLOOR I FAMILY ROOM FINISHES

- 1 FEATURE FIREPLACE STONE
- 2 WOOD FLOORING
- 3 FABRIC ON WALL
- 4 LEATHER DOOR
- 5 TYPICAL METAL
- 6 BRONZE MIRROR FOR SHELVES & FIREPLACE
- 7 WOOD VENEER ON WALL

C

-marx residence