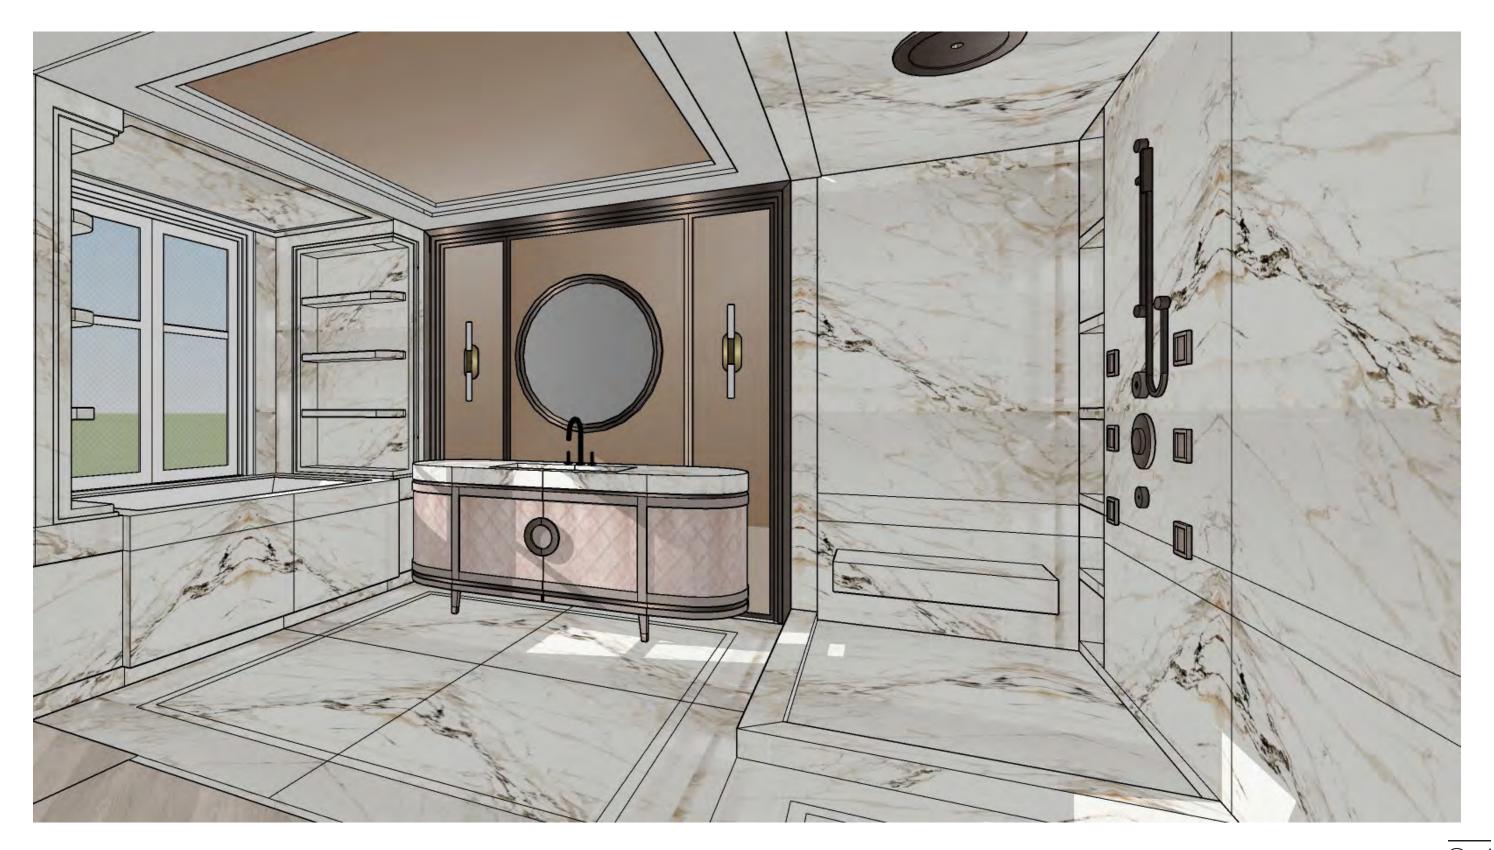

# SECOND FLOOR I HIS ENSUITE RENDERING OPTION 1

## SECOND FLOOR I HIS ENSUITE FINISHES

- 1 DARK STONE ON WALL
- 2 LIGHT STONE ON FLOOR & WALL
- 3 CLEAR MIRROR
- 4 BRONZE MIRROR
- 5 PLUMBING FIXTURE
- 6 VANITY CABINET FRONT

103

104 MARX RESIDENCE