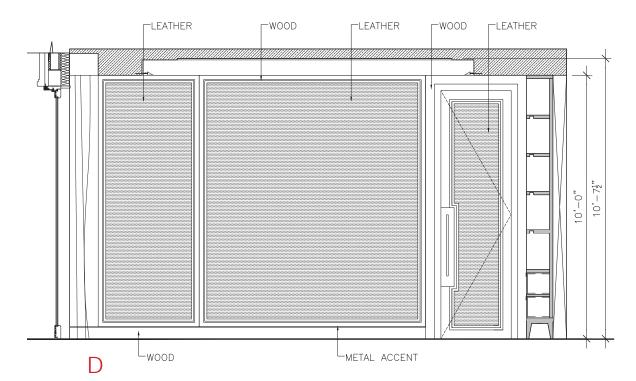

### FIRST FLOOR | LIBRARY & OFFICE FINISHES

- 1 FEATURE FIREPLACE STONE
- 2 WOOD FLOORING
- 3 ANTIQUE GLASS
- 4 LEATHER FOR FEATURE SHELVES
- 5 LEATHER DOOR
- 6 TYPICAL METAL
- 7 HARDWARE METAL
- 8 BRONZE MIRROR FOR SHELVES
- 9 WOOD VENEER WALL

—MARX RESIDENCE