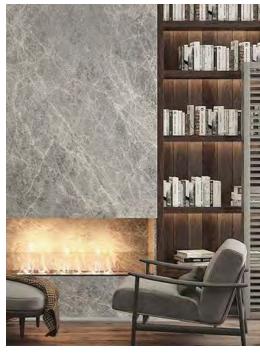

### FIRST FLOOR | LIBRARY & OFFICE FINISHES

- 1 FEATURE FIREPLACE STONE
- 2 WOOD FLOORING
- 3 ANTIQUE GLASS
- 4 LEATHER FOR FEATURE SHELVES
- 5 LEATHER DOOR
- 6 TYPICAL METAL
- 7 HARDWARE METAL
- 8 BRONZE MIRROR FOR SHELVES
- 9 WOOD VENEER WALL