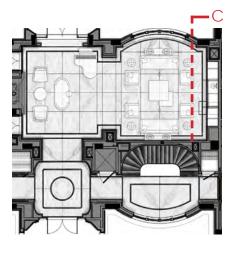

## LOWER LEVEL | WINE LOUNGE RENDERING

—MARX RESIDENCE ⊃

## LOWER LEVEL | WINE LOUNGE RENDERING

—marx residence <u>S</u>

C

-marx residence