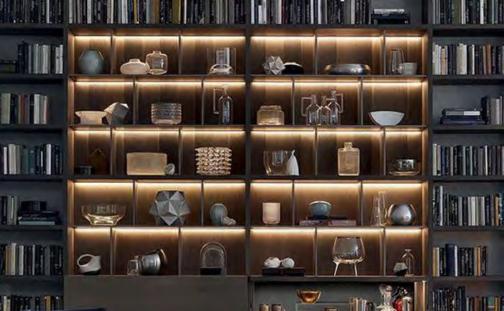

### FIRST FLOOR | LIBRARY & OFFICE FINISHES

- 1 FEATURE FIREPLACE STONE
- 2 WOOD FLOORING
- 3 ANTIQUE GLASS
- 4 LEATHER FOR FEATURE SHELVES
- 5 LEATHER DOOR
- 6 TYPICAL METAL
- 7 HARDWARE METAL
- 8 BRONZE MIRROR FOR SHELVES
- 9 WOOD VENEER WALL