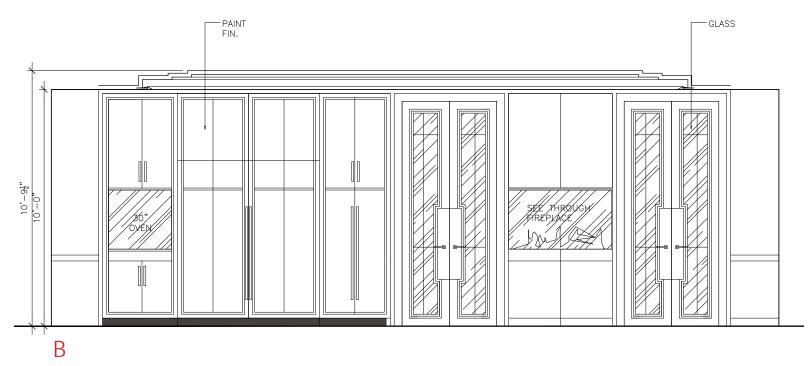

## FIRST FLOOR | KITCHEN ELEVATIONS

### FIRST FLOOR | KITCHEN FINISHES

- 1 KITCHEN CABINETS
- 2 KITCHEN ISLAND & BACKSPLASH
- 3 CABINET INTERIOR
- 4 PLUMBING FIXTURE FINISH
- **5** GENERAL LIGHT STONE ON FLOOR
- 6 GENERAL DARK STONE ON FLOOR
- 7 BACK PAINTED GLASS FOR DISPLAY SHELVES
- 8 CLEAR GLASS