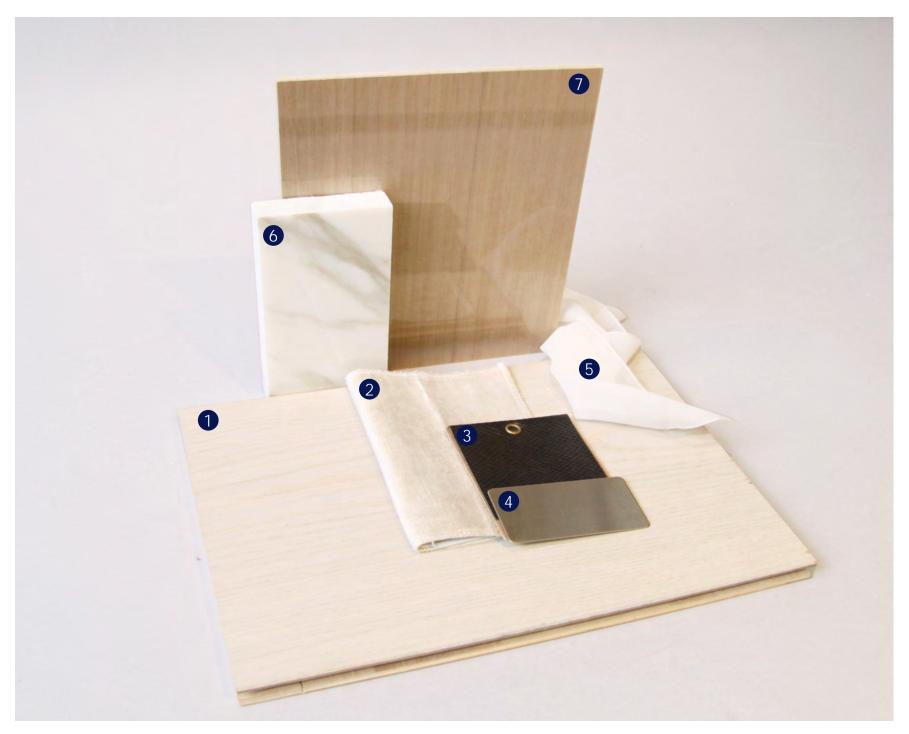

# SECOND FLOOR I MASTER BEDROOM FINISHES

- 1 GENERAL WOOD FLOORING
- 2 FABRIC WALL
- 3 LEATHER ACCENT
- 4 TYPICAL METAL
- 5 SHEER
- 6 FEATURE FIREPLACE STONE
- 7 WOOD VENEER WALL