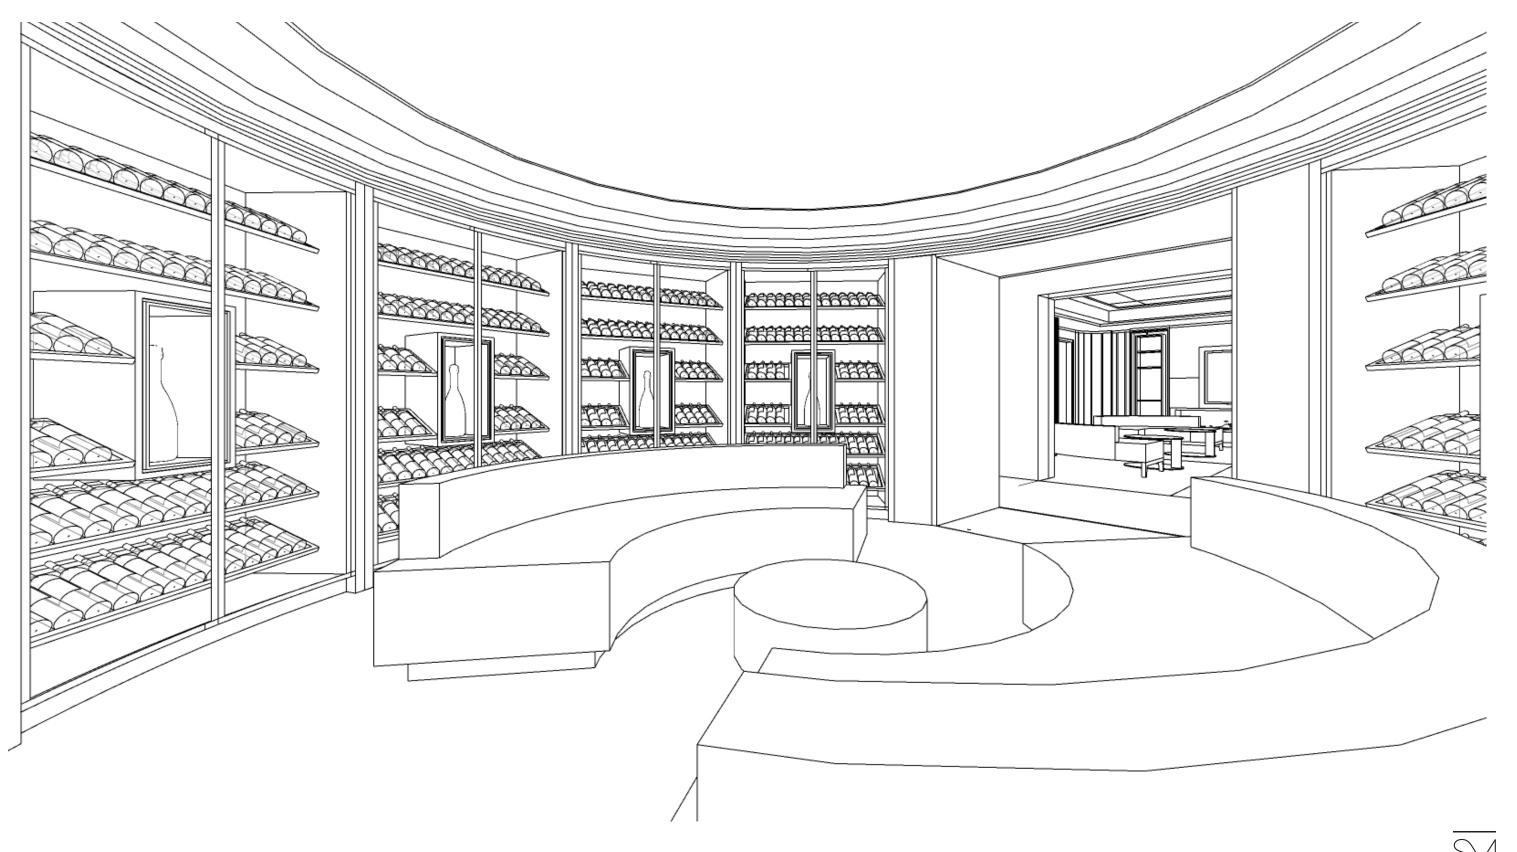

## LOWER LEVEL | WINE LOUNGE RENDERING

—MARX RESIDENCE ⊃

## LOWER LEVEL | WINE LOUNGE RENDERING

—marx residence <u>S</u>