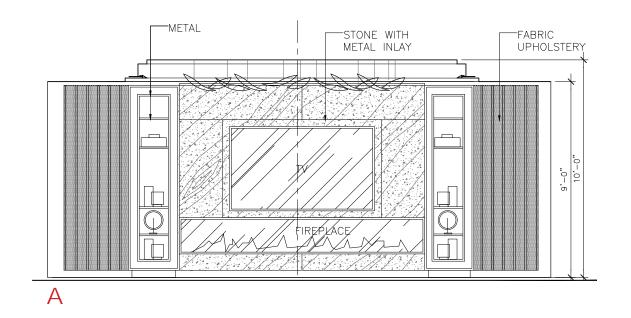

### FIRST FLOOR | FAMILY ROOM ELEVATION

44

### FIRST FLOOR I FAMILY ROOM FINISHES

- 1 FEATURE FIREPLACE STONE
- 2 WOOD FLOORING
- 3 FABRIC ON WALL
- 4 LEATHER DOOR
- 5 TYPICAL METAL
- 6 BRONZE MIRROR FOR SHELVES & FIREPLACE
- 7 WOOD VENEER ON WALL