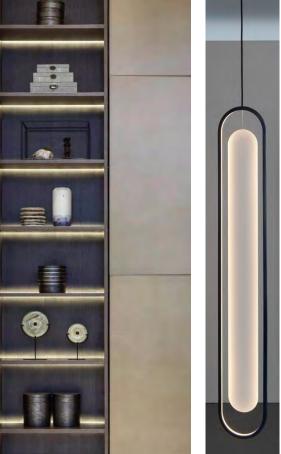

### FIRST FLOOR I FAMILY ROOM FINISHES

- 1 FEATURE FIREPLACE STONE
- 2 WOOD FLOORING
- 3 FABRIC ON WALL
- 4 LEATHER DOOR
- 5 TYPICAL METAL
- 6 BRONZE MIRROR FOR SHELVES & FIREPLACE
- 7 WOOD VENEER ON WALL