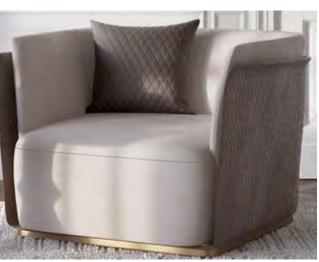

#### FIRST FLOOR I GREAT ROOM FINISHES

- 1 FEATURE LIGHT FIXTURE
- 2 CLEAR GLASS FOR DOORS
- 3 BRONZE MIRROR
- 4 GENERAL DARK STONE ON FLOOR
- **5** GENERAL WHITE STONE ON FLOOR
- 6 HARDWARE METAL
- 7 TYPICAL METAL
- 8 FEATURE FIREPLACE STONE
- 9 LIGHT WOOD ON WALL
- 10 SPECIAL WALL