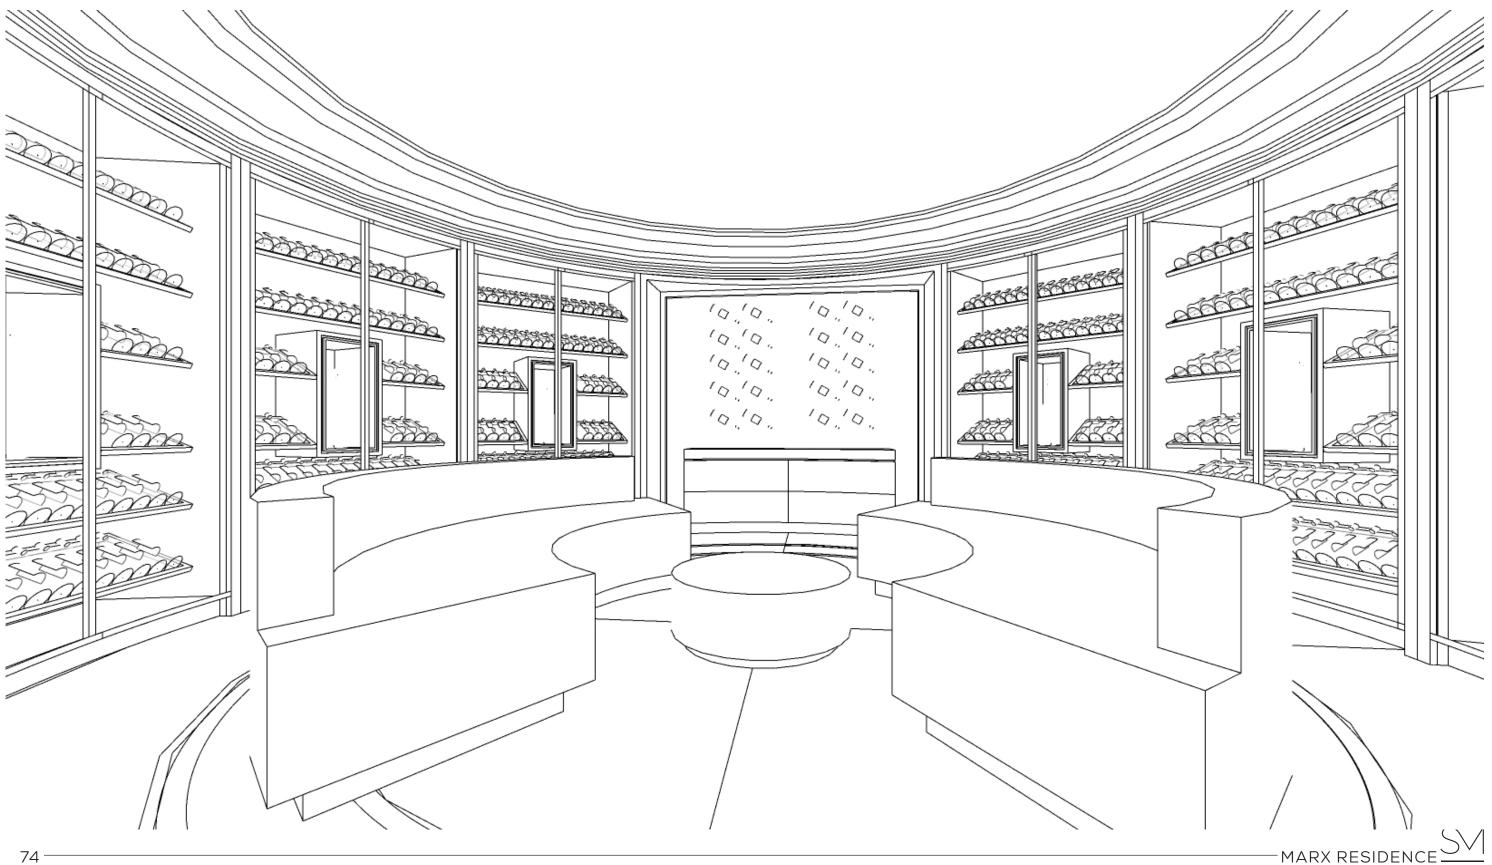

## LOWER LEVEL | WINE LOUNGE RENDERING

—MARX RESIDENCE ⊃

## LOWER LEVEL | WINE LOUNGE RENDERING

—marx residence <u>S</u>