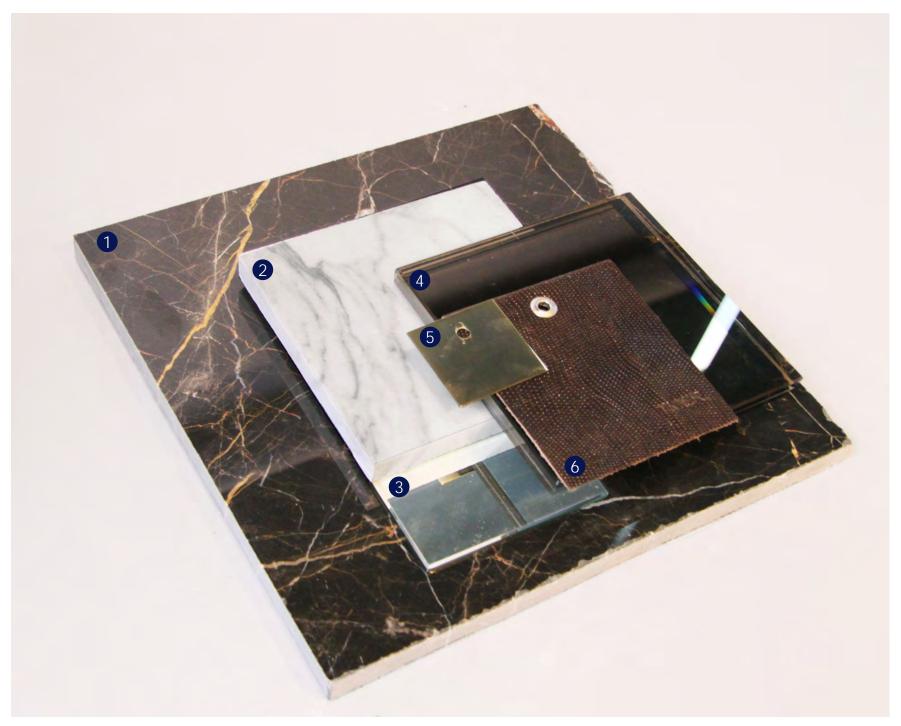

## SECOND FLOOR I HIS ENSUITE FINISHES

- 1 DARK STONE ON WALL
- 2 LIGHT STONE ON FLOOR & WALL
- 3 CLEAR MIRROR
- 4 BRONZE MIRROR
- 5 PLUMBING FIXTURE
- 6 VANITY CABINET FRONT

103

104 MARX RESIDENCE