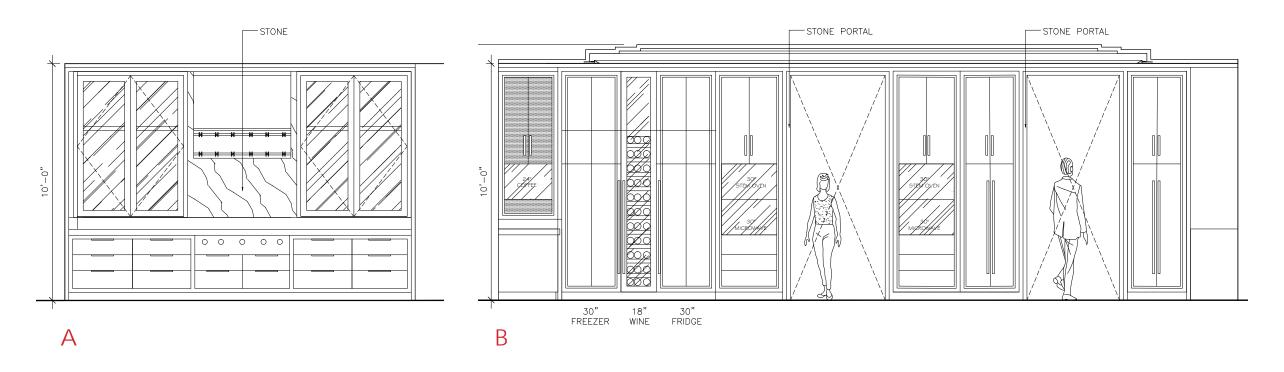

## LOWER LEVEL | WINE LOUNGE RENDERING

—MARX RESIDENCE ⊃

## LOWER LEVEL | WINE LOUNGE RENDERING

—marx residence <u>S</u>

# LOWER LEVEL | LOUNGE RENDERING

—marx residence

-MARX RESIDENCE

## LOWER LEVEL I WINE LOUNGE & LOUNGE FINISHES

- 1 BRONZE MIRROR
- 2 LEATHER WALL
- 3 GENERAL LIGHT STONE FLOOR
- 4 TYPICAL METAL
- 5 HARDWARE & ACCENT METAL
- 6 GENERAL LIGHT STONE FLOOR & WALL
- 7 WOOD VENEER WALL