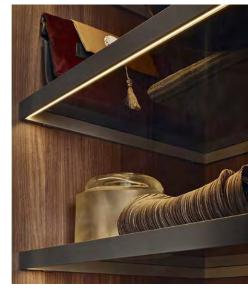

#### SECOND FLOOR I HIS WALK IN CLOSET FINISHES

- 1 GENERAL WOOD FLOORING
- 2 FABRIC WALL
- 3 LEATHER ACCENT
- 4 TYPICAL METAL
- 5 SHEER
- 6 FEATURE FIREPLACE STONE
- 7 WOOD VENEER WALL

—MARX RESIDENCE