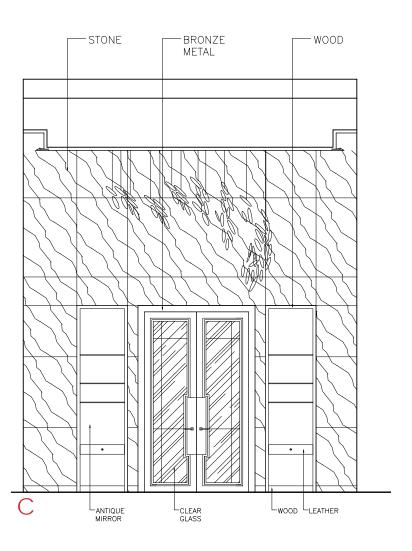

C

-marx residence

### FIRST FLOOR | LIBRARY & OFFICE FINISHES

- 1 FEATURE FIREPLACE STONE
- 2 WOOD FLOORING
- 3 ANTIQUE GLASS
- 4 LEATHER FOR FEATURE SHELVES
- 5 LEATHER DOOR
- 6 TYPICAL METAL
- 7 HARDWARE METAL
- 8 BRONZE MIRROR FOR SHELVES
- 9 WOOD VENEER WALL