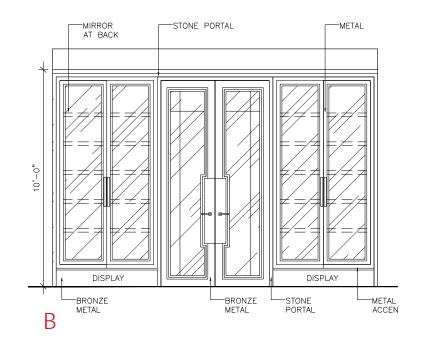

## LOWER LEVEL | WINE LOUNGE RENDERING

—MARX RESIDENCE ⊃

## LOWER LEVEL | WINE LOUNGE RENDERING

—marx residence <u>S</u>

## LOWER LEVEL I WINE LOUNGE & LOUNGE FINISHES

- 1 BRONZE MIRROR
- 2 LEATHER WALL
- 3 GENERAL LIGHT STONE FLOOR
- 4 TYPICAL METAL
- 5 HARDWARE & ACCENT METAL
- 6 GENERAL LIGHT STONE FLOOR & WALL
- 7 WOOD VENEER WALL