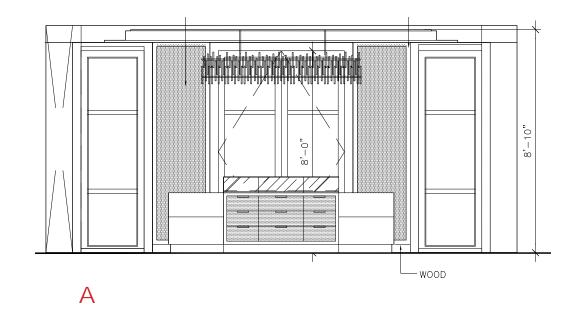

# SECOND FLOOR | MASTER BEDROOM ELEVATIONS

wood —

wood— wood—

LEATHER -

wood-

Α