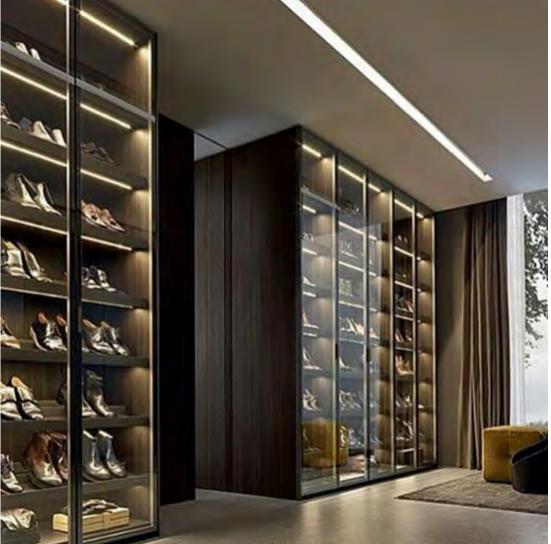

## SECOND FLOOR I HER WALK IN CLOSET FINISHES

- 1 WOOD FLOORING
- 2 CLEAR GLASS
- 3 FABRIC WALL
- 4 TYPICAL METAL
- 5 BRONZE MIRROR
- 6 WOOD VENEER WALL