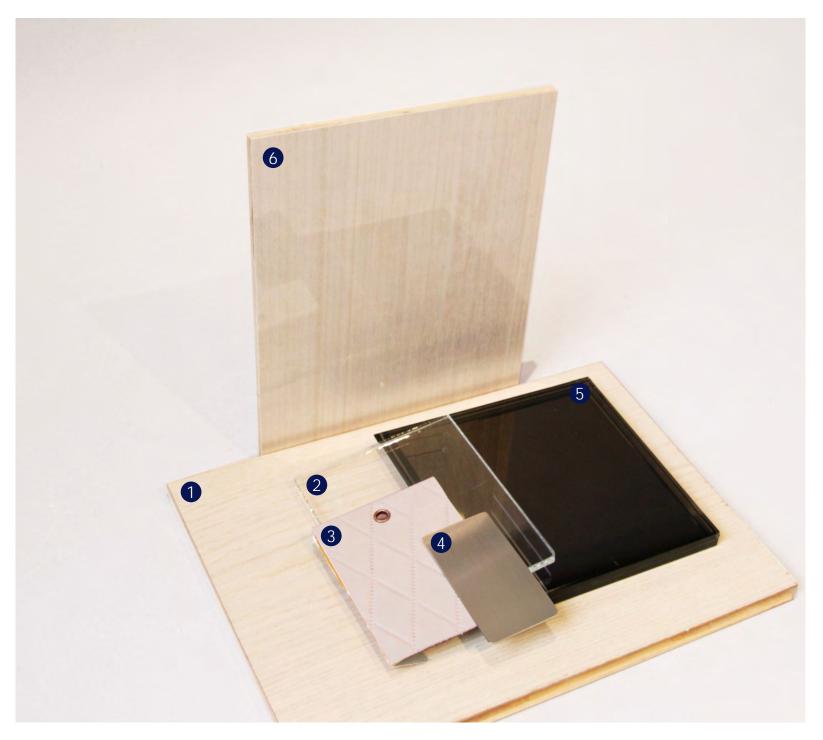

## SECOND FLOOR I HIS ENSUITE FINISHES

- 1 DARK STONE ON WALL
- 2 LIGHT STONE ON FLOOR & WALL
- 3 CLEAR MIRROR
- 4 BRONZE MIRROR
- 5 PLUMBING FIXTURE
- 6 VANITY CABINET FRONT

103

104 MARX RESIDENCE