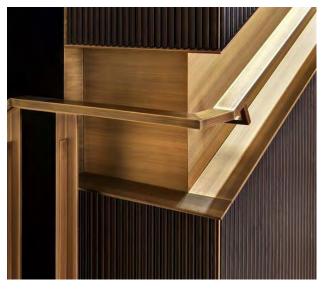

#### FIRST FLOOR I GRAND STAIR HALL FINISHES

- 1 CLEAR GLASS RAILING
- 2 HANDRAIL METAL
- 3 HANDRAIL LEATHER
- 4 STAIRCASE FEATURE WALL
- 5 STAIRCASE STONE
- 6 TYPICAL METAL

SM PREFERED - LIGHT SCHEME

—marx residence <u></u>