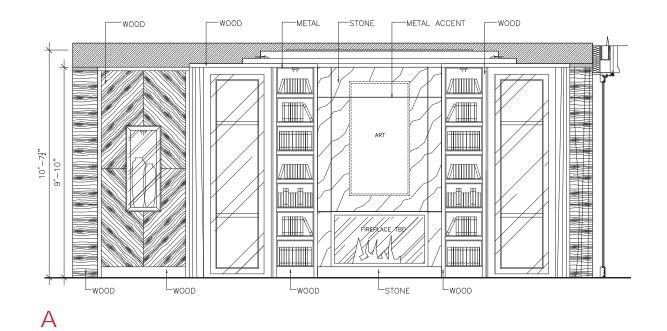

### FIRST FLOOR I OFFICE ELEVATION

—MARX RESIDENCE

### FIRST FLOOR | LIBRARY & OFFICE FINISHES

- 1 FEATURE FIREPLACE STONE
- 2 WOOD FLOORING
- 3 ANTIQUE GLASS
- 4 LEATHER FOR FEATURE SHELVES
- 5 LEATHER DOOR
- 6 TYPICAL METAL
- 7 HARDWARE METAL
- 8 BRONZE MIRROR FOR SHELVES
- 9 WOOD VENEER WALL