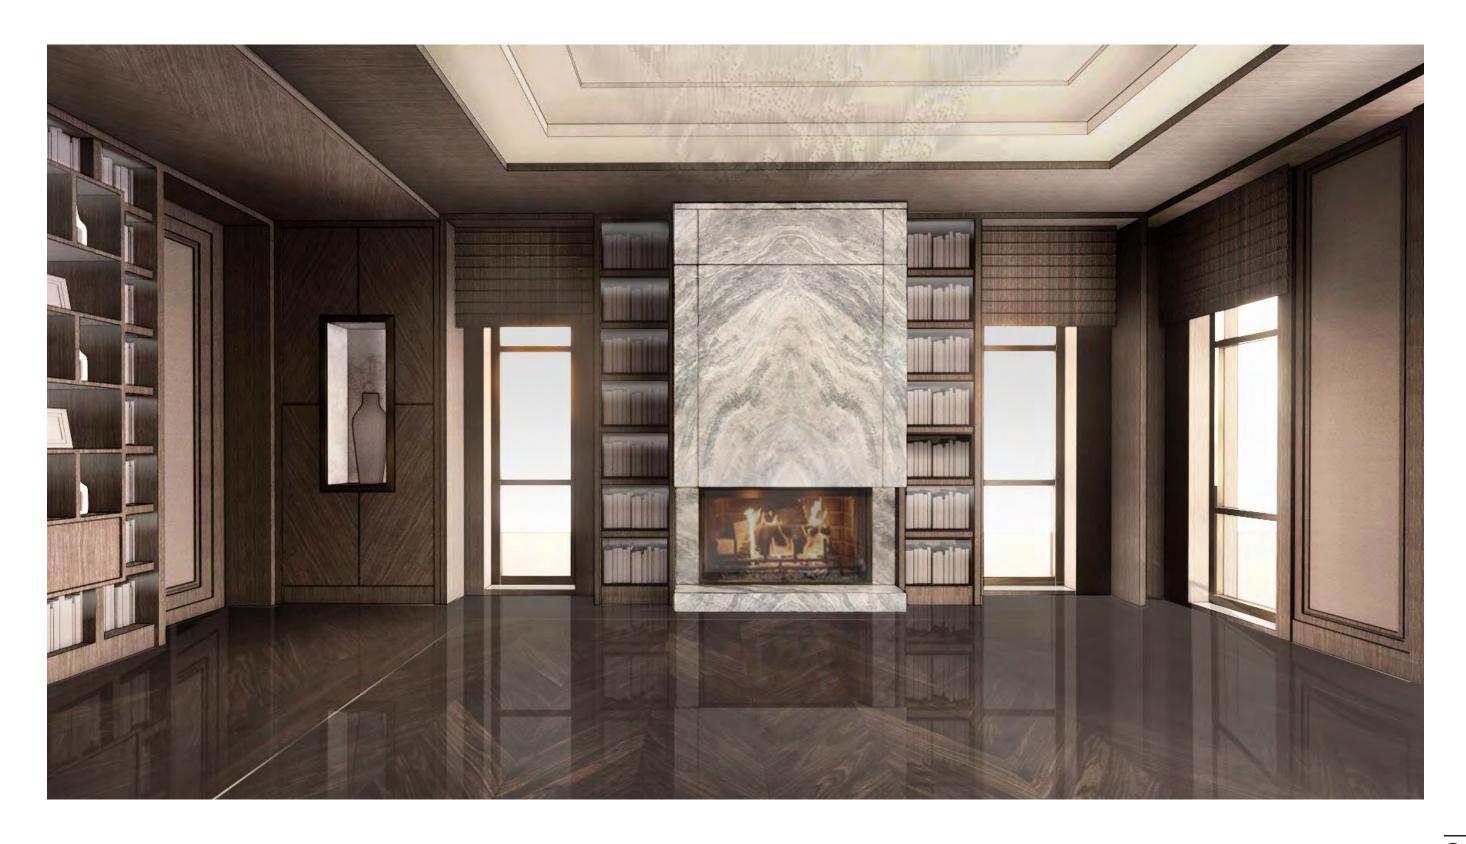

T FLOOR I KITCHEN RENDERING



## FIRST FLOOR I KITCHEN RENDERING



—marx residence M

### FIRST FLOOR | KITCHEN FINISHES



- 1 KITCHEN CABINETS
- 2 KITCHEN ISLAND & BACKSPLASH
- 3 CABINET INTERIOR
- 4 PLUMBING FIXTURE FINISH
- **5** GENERAL LIGHT STONE ON FLOOR
- 6 GENERAL DARK STONE ON FLOOR
- 7 BACK PAINTED GLASS FOR DISPLAY SHELVES
- 8 CLEAR GLASS



—MARX RESIDENCE SM

### FIRST FLOOR | FAMILY ROOM ELEVATION









44

## FIRST FLOOR I FAMILY ROOM RENDERING















—marx residence

### FIRST FLOOR I FAMILY ROOM FINISHES



- 1 FEATURE FIREPLACE STONE
- 2 WOOD FLOORING
- 3 FABRIC ON WALL
- 4 LEATHER DOOR
- 5 TYPICAL METAL
- 6 BRONZE MIRROR FOR SHELVES & FIREPLACE
- 7 WOOD VENEER ON WALL























C

-marx residence

### FIRST FLOOR I OFFICE ELEVATION























—MARX RESIDENCE

### FIRST FLOOR | LIBRARY & OFFICE FINISHES



- 1 FEATURE FIREPLACE STONE
- 2 WOOD FLOORING
- 3 ANTIQUE GLASS
- 4 LEATHER FOR FEATURE SHELVES
- 5 LEATHER DOOR
- 6 TYPICAL METAL
- 7 HARDWARE METAL
- 8 BRONZE MIRROR FOR SHELVES
- 9 WOOD VENEER WALL











—MARX RESIDENCE

















## LOWER LEVEL | POOL RENDERING



-MARX RESIDENCE



## LOWER LEVEL | POOL RENDERING



# LOWER LEVEL | POOL FINISHES



- 1 DARK STONE ON WALL & FLOOR
- 2 LIGHT STONE ON WALL & FLOOR
- 3 HARDWARE & ACCENT METAL



—marx residence M

















# LOWER LEVEL | SPA/GYM FINISHES



- 1 DARK STONE ON WALL & FLOOR
- 2 LIGHT STONE ON WALL & FLOOR
- 3 HARDWARE & ACCENT METAL
- 4 WOOD FLOORING







## LOWER LEVEL | WINE LOUNGE RENDERING



—MARX RESIDENCE ⊃

## LOWER LEVEL