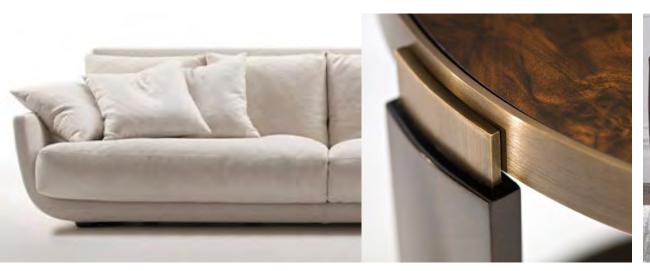

#### FIRST FLOOR I GREAT ROOM FINISHES

- 1 FEATURE LIGHT FIXTURE
- 2 CLEAR GLASS FOR DOORS
- 3 BRONZE MIRROR
- 4 GENERAL DARK STONE ON FLOOR
- **5** GENERAL WHITE STONE ON FLOOR
- 6 HARDWARE METAL
- 7 TYPICAL METAL
- 8 FEATURE FIREPLACE STONE
- 9 LIGHT WOOD ON WALL
- 10 SPECIAL WALL