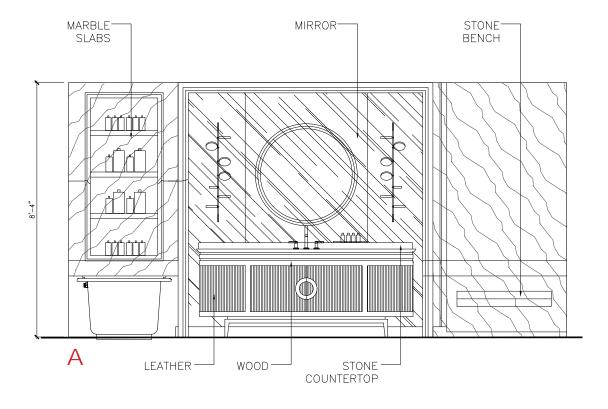

#### SECOND FLOOR I HIS ENSUITE ELEVATIONS

## SECOND FLOOR I HIS ENSUITE FINISHES

- 1 DARK STONE ON WALL
- 2 LIGHT STONE ON FLOOR & WALL
- 3 CLEAR MIRROR
- 4 BRONZE MIRROR
- 5 PLUMBING FIXTURE
- 6 VANITY CABINET FRONT

103

104 MARX RESIDENCE