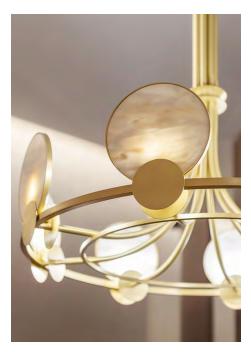

### FIRST FLOOR | FOYER FINISHES

- 1 GENERAL LIGHT STONE FLOORING
- 2 GENERAL DARK STONE ON FLOOR & WALL
- 3 TYPICAL METAL

14 -

#### FIRST FLOOR I GRAND STAIR HALL FINISHES

- 1 CLEAR GLASS RAILING
- 2 HANDRAIL METAL
- 3 HANDRAIL LEATHER
- 4 STAIRCASE FEATURE WALL
- 5 STAIRCASE STONE
- 6 TYPICAL METAL

SM PREFERED - LIGHT SCHEME

—marx residence <u></u>