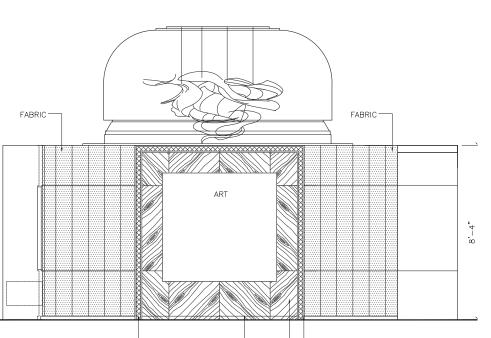

# LOWER LEVEL | THEATRE FINISHES

- 1 CARPET
- 2 DOOR PAINT
- 3 LEATHER DOOR
- 4 TYPICAL METAL
- 5 FABRIC ON WALL & CEILING

—MARX RESIDENCE

—MARX RESIDENCE