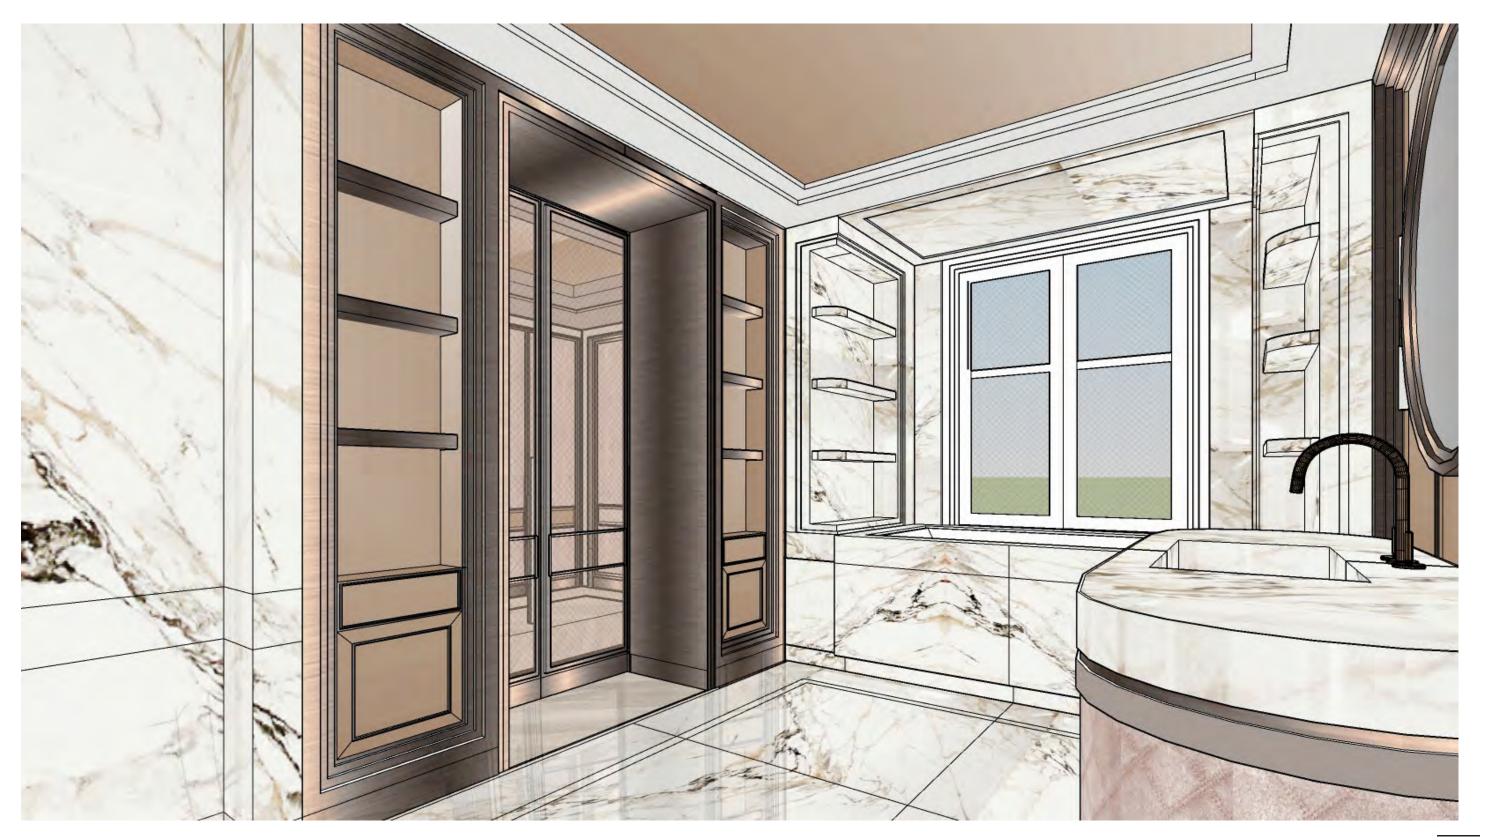

MASTER BEDROOM FINISHES



- 1 GENERAL WOOD FLOORING
- 2 FABRIC WALL
- 3 LEATHER ACCENT
- 4 TYPICAL METAL
- 5 SHEER
- 6 FEATURE FIREPLACE STONE
- 7 WOOD VENEER WALL













#### SECOND FLOOR I HIS ENSUITE ELEVATIONS



# SECOND FLOOR I HIS ENSUITE RENDERING OPTION 1







## SECOND FLOOR I HIS ENSUITE FINISHES



- 1 DARK STONE ON WALL
- 2 LIGHT STONE ON FLOOR & WALL
- 3 CLEAR MIRROR
- 4 BRONZE MIRROR
- 5 PLUMBING FIXTURE
- 6 VANITY CABINET FRONT













103



104 MARX RESIDENCE

#### SECOND FLOOR I HIS WALK IN CLOSET FINISHES



- 1 GENERAL WOOD FLOORING
- 2 FABRIC WALL
- 3 LEATHER ACCENT
- 4 TYPICAL METAL
- 5 SHEER
- 6 FEATURE FIREPLACE STONE
- 7 WOOD VENEER WALL



—MARX RESIDENCE

# SECOND FLOOR I HERS ENSUITE/WALK IN CLOSET ELEVATIONS



















-marx residence







### SECOND FLOOR I HER ENSUITE/WALK IN CLOSET ELEVATIONS











#### SECOND FLOOR I HER ENSUITE FINISHES



- 1 CLEAR GLASS
- 2 PLUMBING FIXTURE FINISH
- 3 STONE FLOOR & WALL
- 4 ACCNET & SHELVES METAL
- 5 VANITY DRAWER FRONT LEATHER
- 6 BRONZE MIRROR

## SECOND FLOOR I HER WALK IN CLOSET FINISHES



- 1 WOOD FLOORING
- 2 CLEAR GLASS
- 3 FABRIC WALL
- 4 TYPICAL METAL
- 5 BRONZE MIRROR
- 6 WOOD VENEER WALL









## SECOND FLOOR I GUEST BEDROOM RENDERING



## SECOND FLOOR | GUEST BEDROOM FINISHES



- 1 WOOD FLOORING
- 2 HEADBOARD LEATHER
- 3 LEATHER WALL
- 4 TYPICAL METAL
- 5 WOOD VENEER WALL

# SECOND FLOOR | GUEST BEDROOM FF&E











—marx residence SV

122-

THANK YOU!