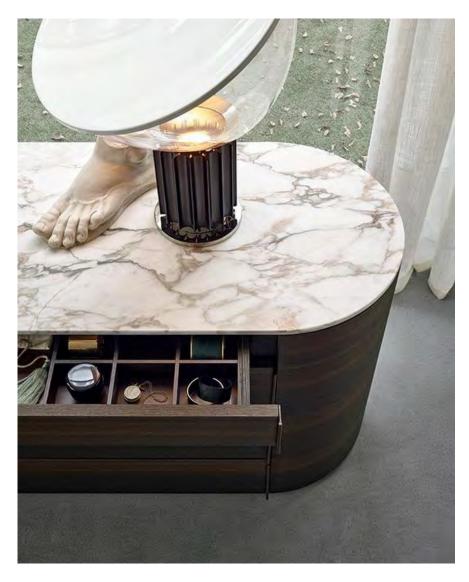

# SECOND FLOOR I MASTER BEDROOM FINISHES

- 1 GENERAL WOOD FLOORING
- 2 FABRIC WALL
- 3 LEATHER ACCENT
- 4 TYPICAL METAL
- 5 SHEER
- 6 FEATURE FIREPLACE STONE
- 7 WOOD VENEER WALL