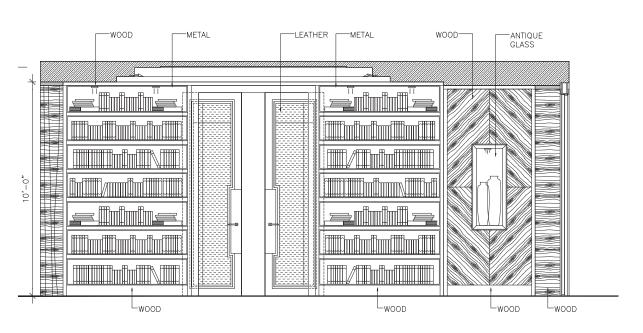

### FIRST FLOOR I OFFICE ELEVATION

—MARX RESIDENCE

### FIRST FLOOR | LIBRARY & OFFICE FINISHES

- 1 FEATURE FIREPLACE STONE
- 2 WOOD FLOORING
- 3 ANTIQUE GLASS
- 4 LEATHER FOR FEATURE SHELVES
- 5 LEATHER DOOR
- 6 TYPICAL METAL
- 7 HARDWARE METAL
- 8 BRONZE MIRROR FOR SHELVES
- 9 WOOD VENEER WALL