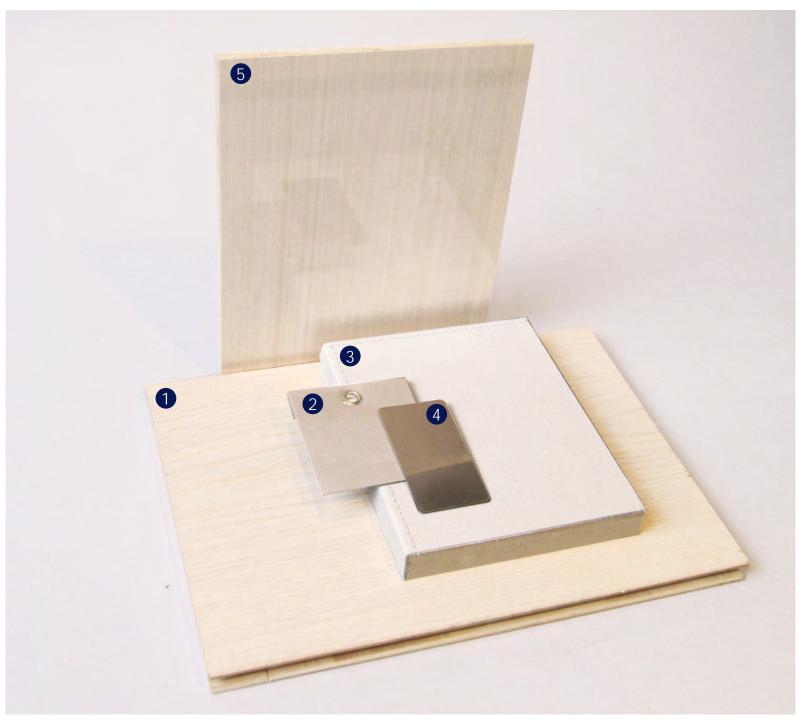

# SECOND FLOOR I MASTER BEDROOM FINISHES

- 1 GENERAL WOOD FLOORING
- 2 FABRIC WALL
- 3 LEATHER ACCENT
- 4 TYPICAL METAL
- 5 SHEER
- 6 FEATURE FIREPLACE STONE
- 7 WOOD VENEER WALL