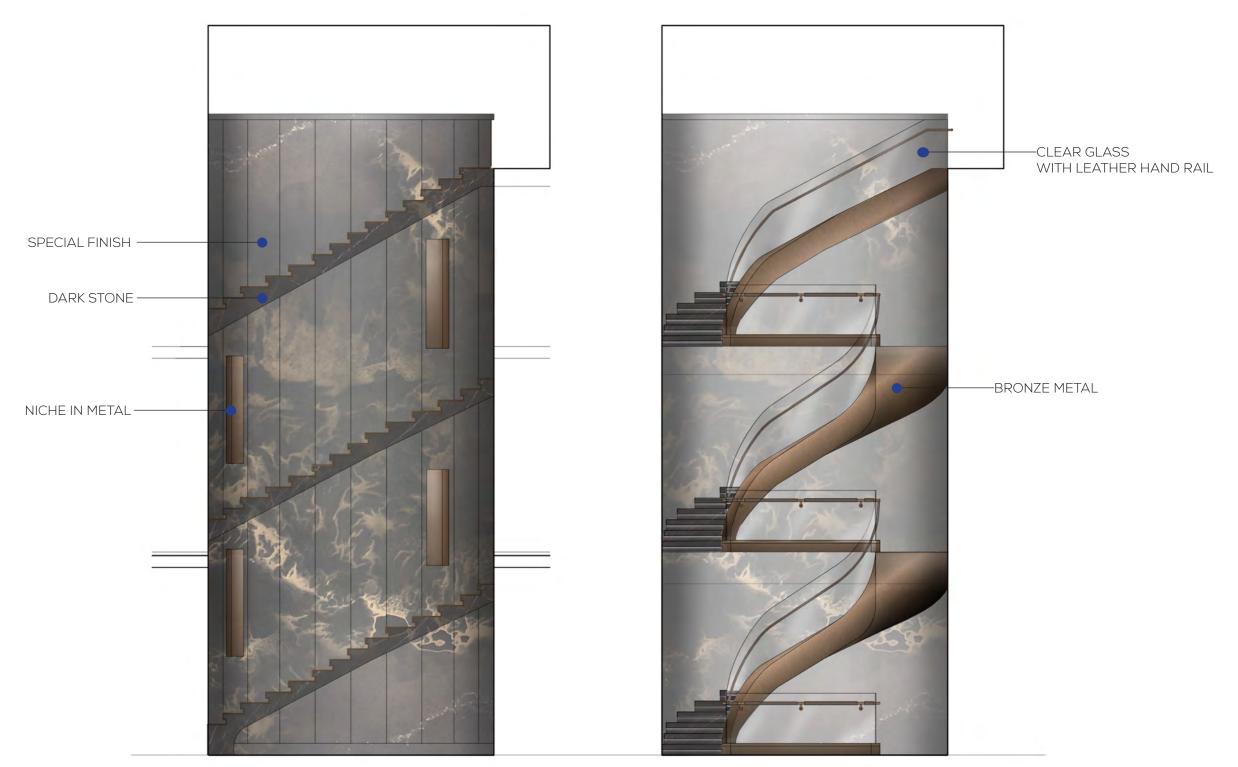

#### FIRST FLOOR I GRAND STAIR HALL FINISHES

- 1 CLEAR GLASS RAILING
- 2 HANDRAIL METAL
- 3 HANDRAIL LEATHER
- 4 STAIRCASE FEATURE WALL
- 5 STAIRCASE STONE
- 6 TYPICAL METAL

SM PREFERED - LIGHT SCHEME

—marx residence <u></u>