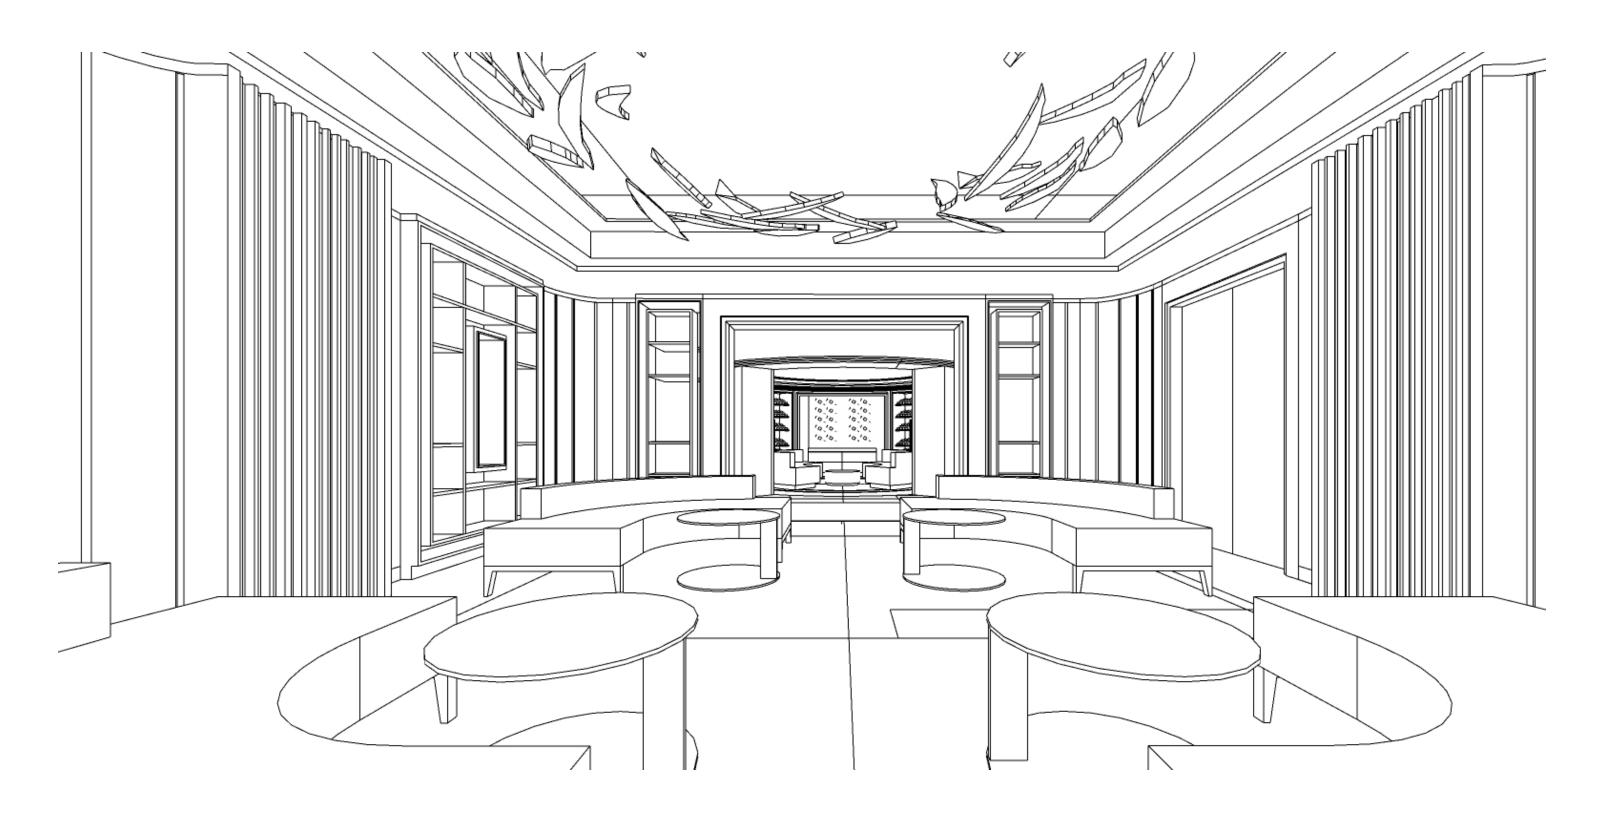

# LOWER LEVEL | THEATRE CONCEPT IMAGE

—MARX RESIDENCE

# LOWER LEVEL | THEATRE FINISHES

- 1 CARPET
- 2 DOOR PAINT
- 3 LEATHER DOOR
- 4 TYPICAL METAL
- 5 FABRIC ON WALL & CEILING

—MARX RESIDENCE

—MARX RESIDENCE