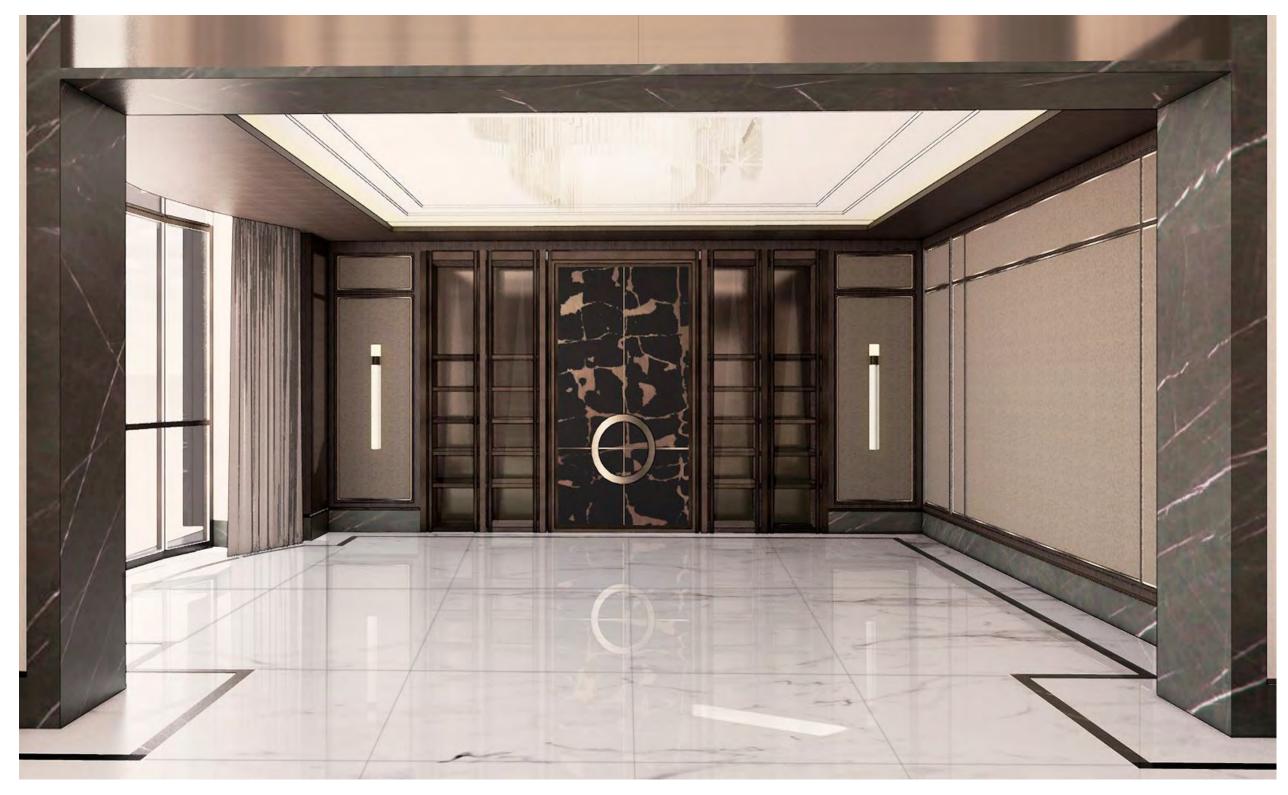

### FIRST FLOOR I FOYER RENDERING

SM PREFERED

-marx residence

### FIRST FLOOR | FOYER FINISHES

- 1 GENERAL LIGHT STONE FLOORING
- 2 GENERAL DARK STONE ON FLOOR & WALL
- 3 TYPICAL METAL

14 -