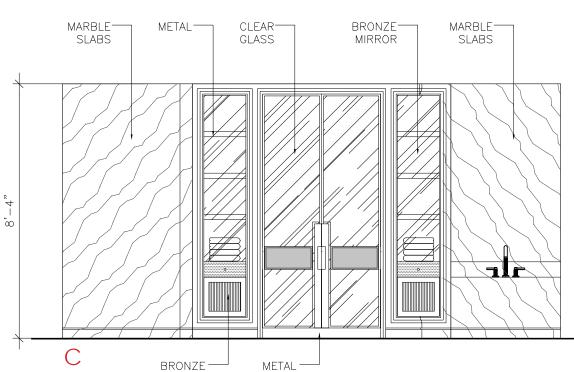

### FIRST FLOOR I FAMILY ROOM FINISHES

- 1 FEATURE FIREPLACE STONE
- 2 WOOD FLOORING
- 3 FABRIC ON WALL
- 4 LEATHER DOOR
- 5 TYPICAL METAL
- 6 BRONZE MIRROR FOR SHELVES & FIREPLACE
- 7 WOOD VENEER ON WALL

C

-marx residence