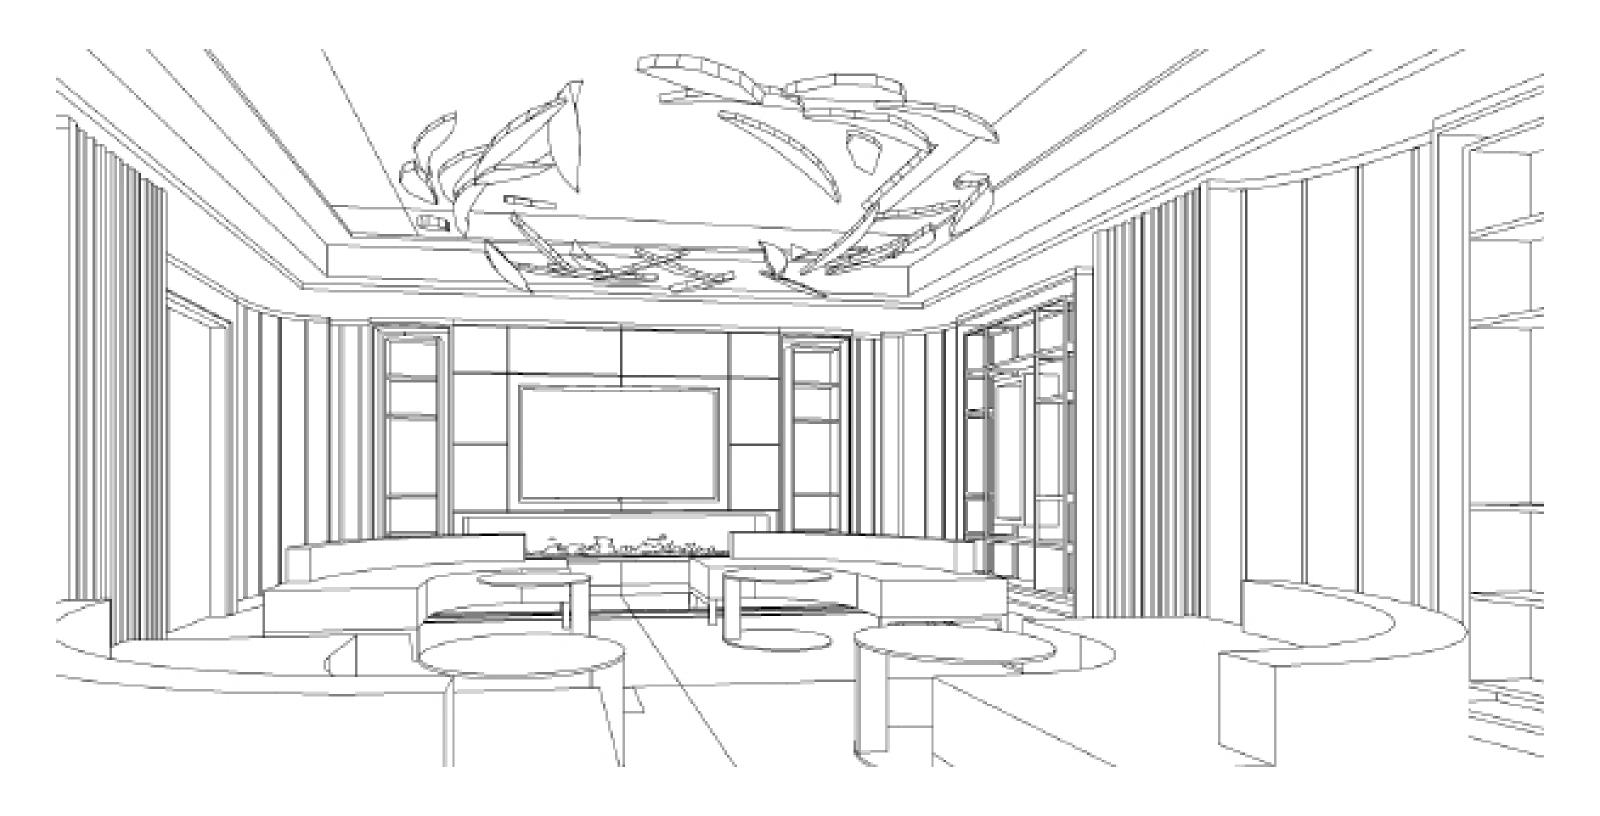

# LOWER LEVEL | THEATRE CONCEPT IMAGE

—MARX RESIDENCE

# LOWER LEVEL | THEATRE FINISHES

- 1 CARPET
- 2 DOOR PAINT
- 3 LEATHER DOOR
- 4 TYPICAL METAL
- 5 FABRIC ON WALL & CEILING

—MARX RESIDENCE

—MARX RESIDENCE