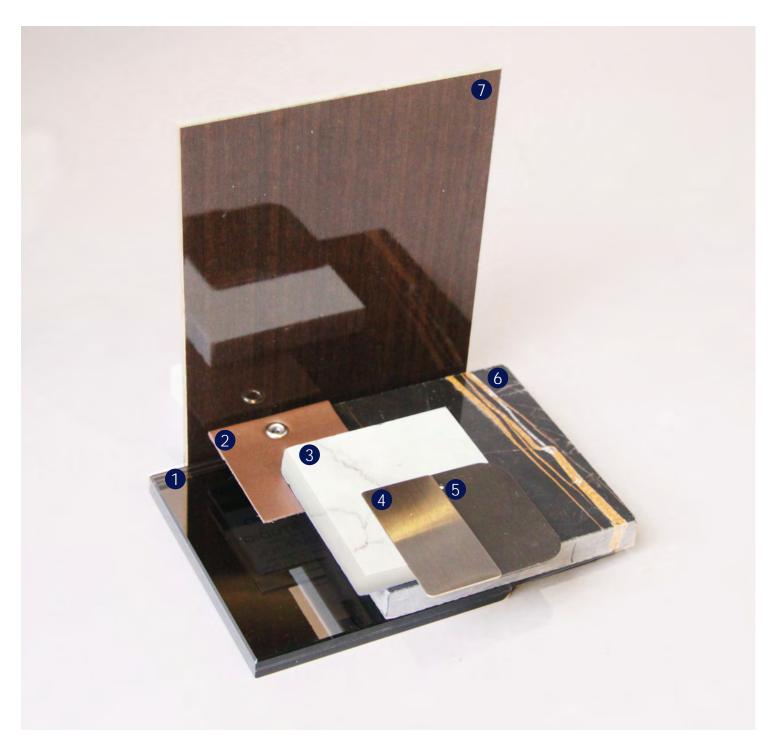

#### FIRST FLOOR I GREAT ROOM FINISHES

- 1 FEATURE LIGHT FIXTURE
- 2 CLEAR GLASS FOR DOORS
- 3 BRONZE MIRROR
- 4 GENERAL DARK STONE ON FLOOR
- **5** GENERAL WHITE STONE ON FLOOR
- 6 HARDWARE METAL
- 7 TYPICAL METAL
- 8 FEATURE FIREPLACE STONE
- 9 LIGHT WOOD ON WALL
- 10 SPECIAL WALL