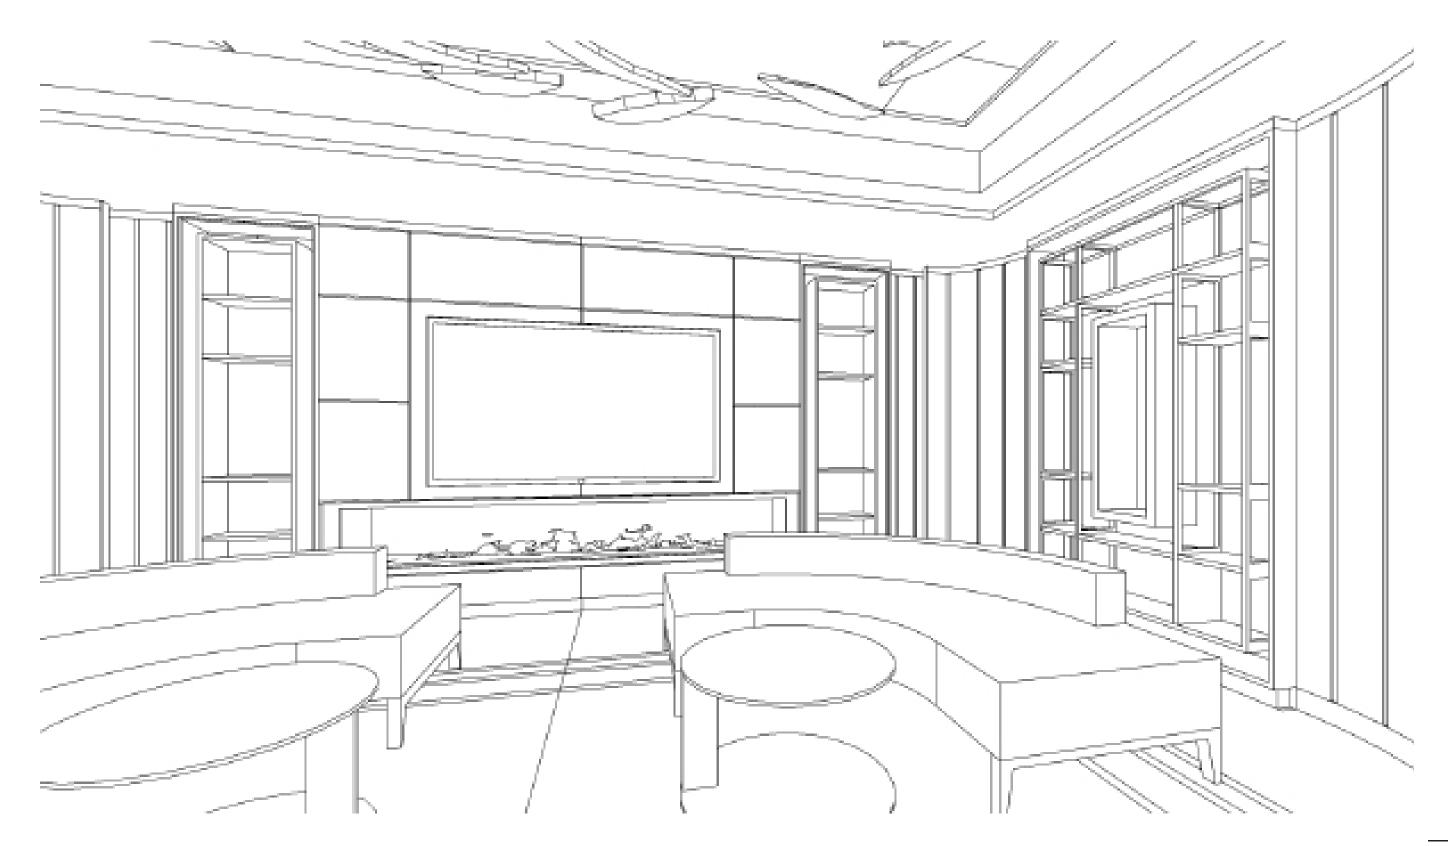

# LOWER LEVEL | THEATRE CONCEPT IMAGE

—MARX RESIDENCE

# LOWER LEVEL | THEATRE FINISHES

- 1 CARPET
- 2 DOOR PAINT
- 3 LEATHER DOOR
- 4 TYPICAL METAL
- 5 FABRIC ON WALL & CEILING

—MARX RESIDENCE

—MARX RESIDENCE