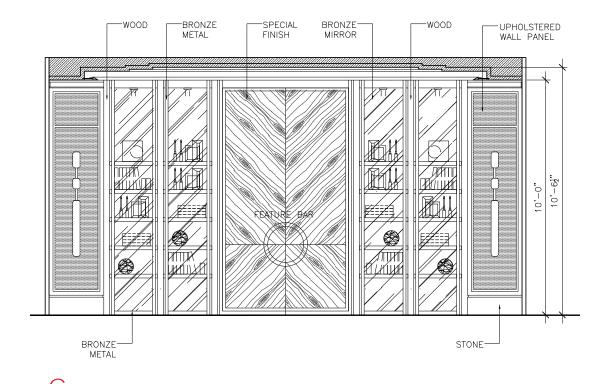

## LOWER LEVEL | WINE LOUNGE RENDERING

—MARX RESIDENCE ⊃

## LOWER LEVEL | WINE LOUNGE RENDERING

—marx residence <u>S</u>

## LOWER LEVEL I WINE LOUNGE & LOUNGE FINISHES

- 1 BRONZE MIRROR
- 2 LEATHER WALL
- 3 GENERAL LIGHT STONE FLOOR
- 4 TYPICAL METAL
- 5 HARDWARE & ACCENT METAL
- 6 GENERAL LIGHT STONE FLOOR & WALL
- 7 WOOD VENEER WALL