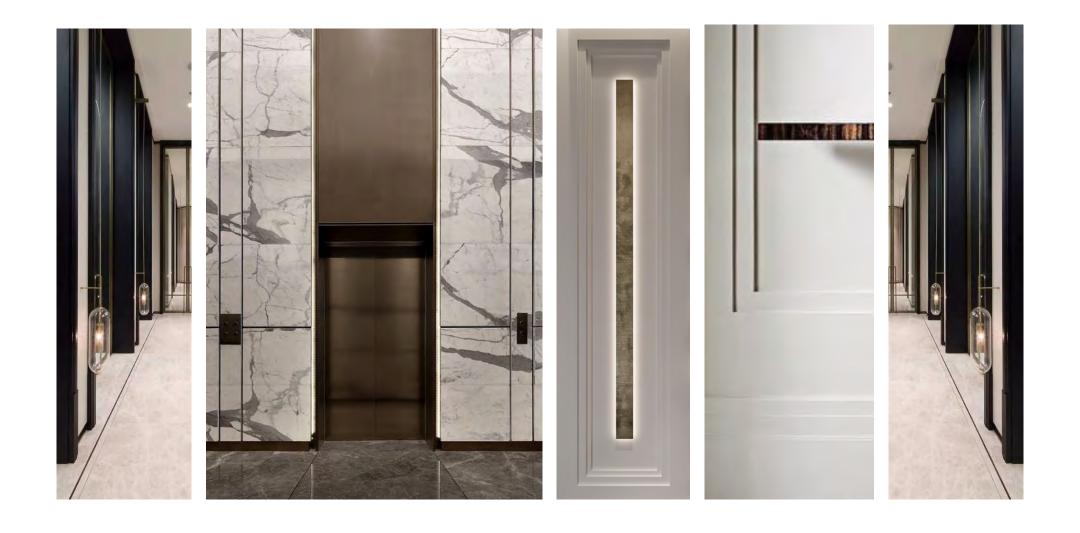

### FIRST FLOOR I FOYER RENDERING

SM PREFERED

-marx residence

### FIRST FLOOR I FOYER RENDERING

OPTION 2

-marx residence <u></u>

### FIRST FLOOR | FOYER FINISHES

- 1 GENERAL LIGHT STONE FLOORING
- 2 GENERAL DARK STONE ON FLOOR & WALL
- 3 TYPICAL METAL

14 -