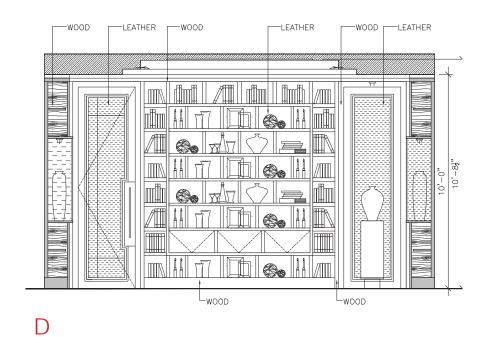

### FIRST FLOOR I OFFICE ELEVATION

—MARX RESIDENCE

### FIRST FLOOR | LIBRARY & OFFICE FINISHES

- 1 FEATURE FIREPLACE STONE
- 2 WOOD FLOORING
- 3 ANTIQUE GLASS
- 4 LEATHER FOR FEATURE SHELVES
- 5 LEATHER DOOR
- 6 TYPICAL METAL
- 7 HARDWARE METAL
- 8 BRONZE MIRROR FOR SHELVES
- 9 WOOD VENEER WALL