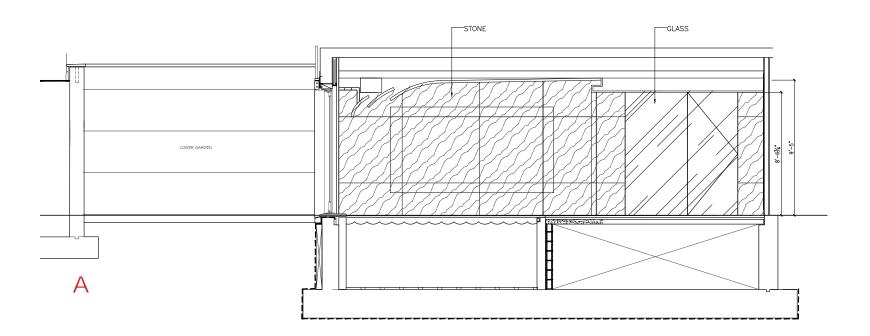

# LOWER LEVEL | POOL FINISHES

- 1 DARK STONE ON WALL & FLOOR
- 2 LIGHT STONE ON WALL & FLOOR
- 3 HARDWARE & ACCENT METAL

—marx residence M