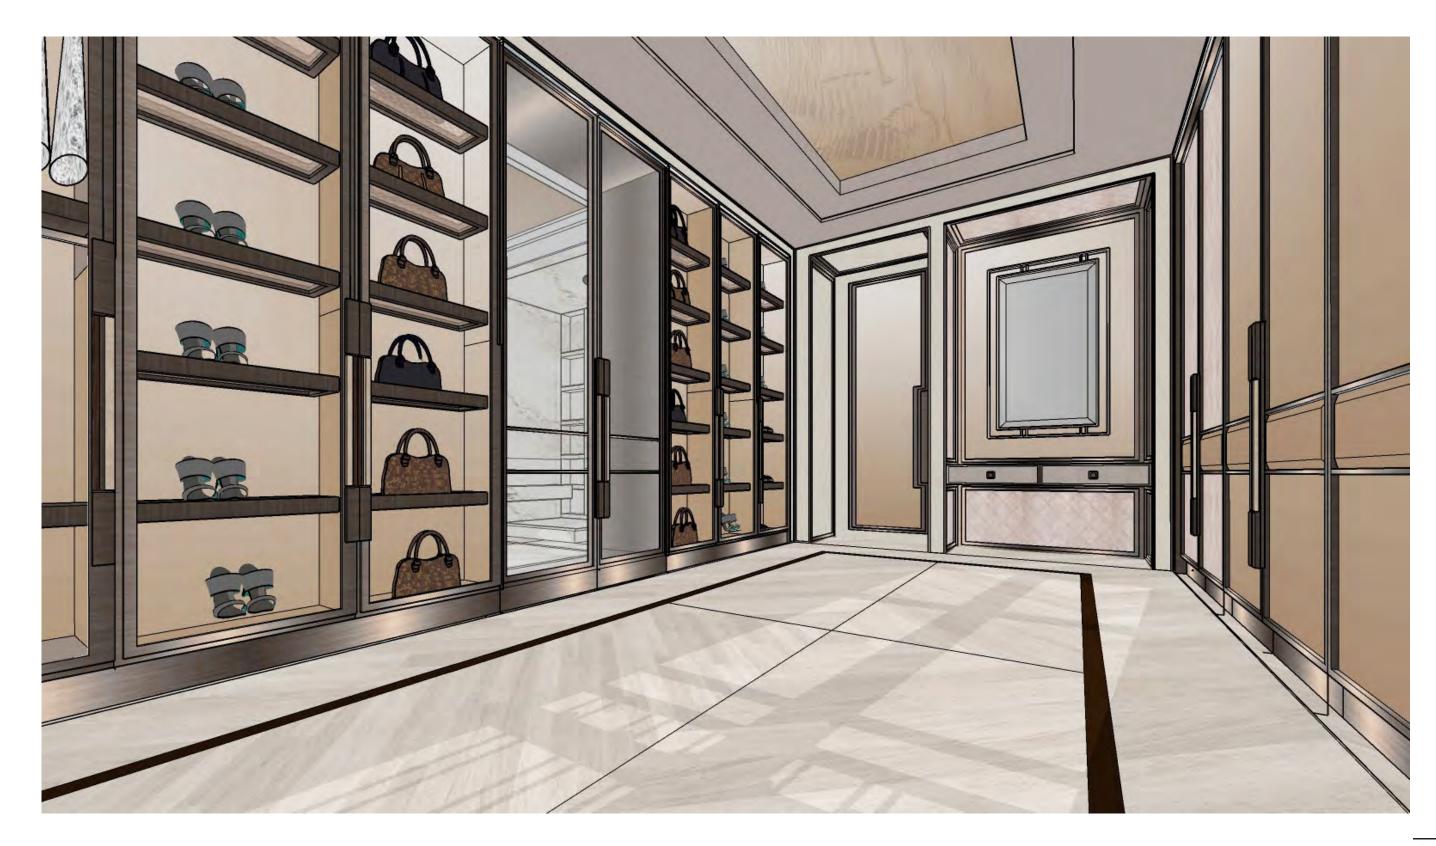

# SECOND FLOOR I HERS ENSUITE/WALK IN CLOSET ELEVATIONS

-marx residence

### SECOND FLOOR I HER ENSUITE/WALK IN CLOSET ELEVATIONS

## SECOND FLOOR I HER WALK IN CLOSET FINISHES

- 1 WOOD FLOORING
- 2 CLEAR GLASS
- 3 FABRIC WALL
- 4 TYPICAL METAL
- 5 BRONZE MIRROR
- 6 WOOD VENEER WALL