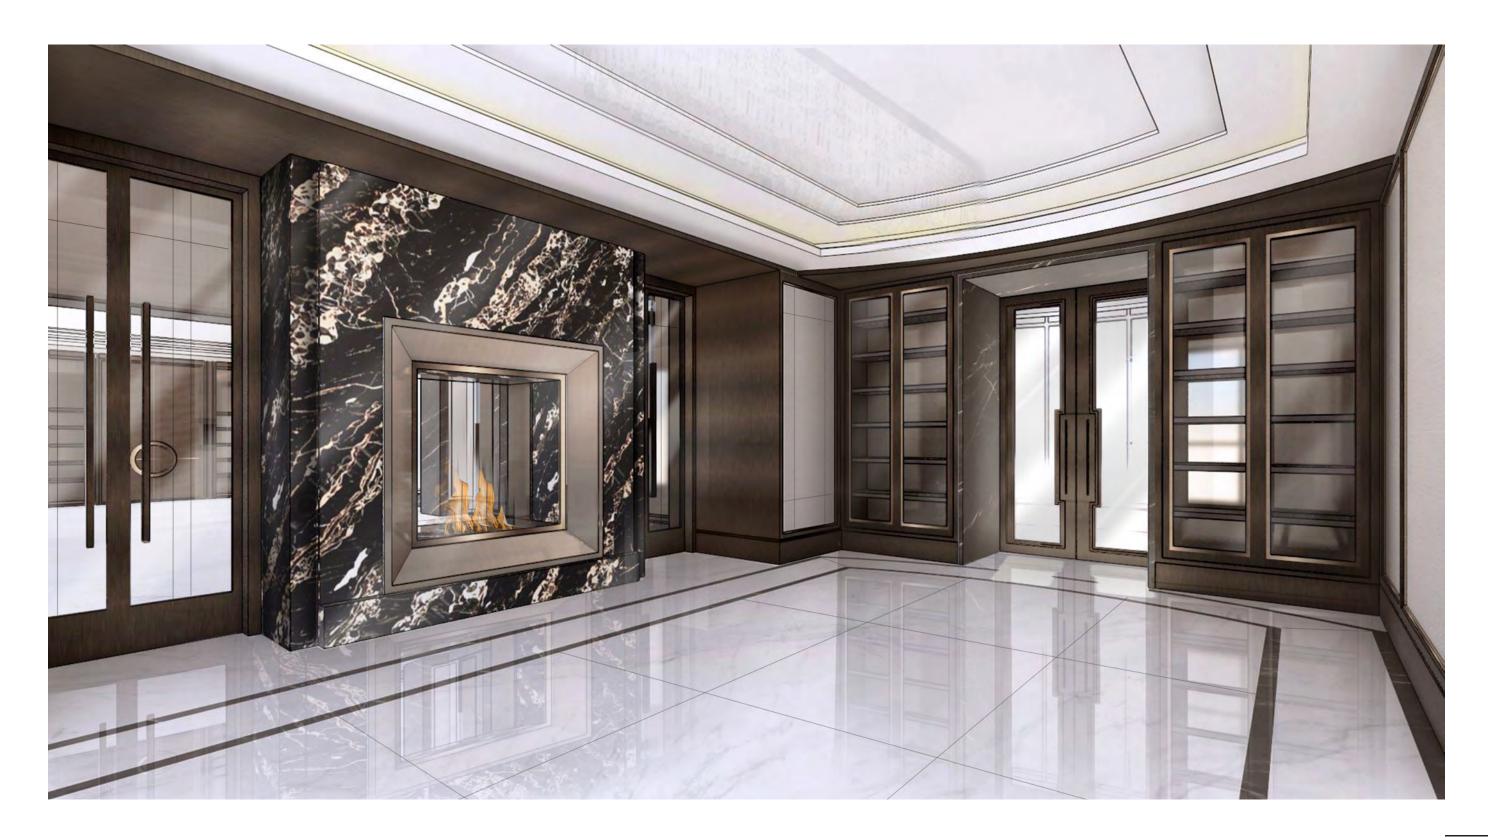

### FIRST FLOOR I OFFICE ELEVATION

—MARX RESIDENCE

### FIRST FLOOR | LIBRARY & OFFICE FINISHES

- 1 FEATURE FIREPLACE STONE
- 2 WOOD FLOORING
- 3 ANTIQUE GLASS
- 4 LEATHER FOR FEATURE SHELVES
- 5 LEATHER DOOR
- 6 TYPICAL METAL
- 7 HARDWARE METAL
- 8 BRONZE MIRROR FOR SHELVES
- 9 WOOD VENEER WALL