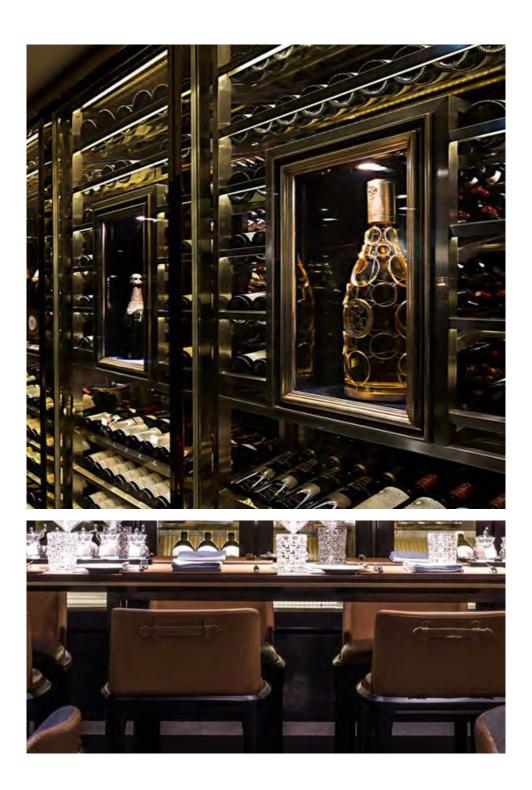

## LOWER LEVEL | WINE LOUNGE RENDERING

—MARX RESIDENCE ⊃

## LOWER LEVEL | WINE LOUNGE RENDERING

—marx residence <u>S</u>