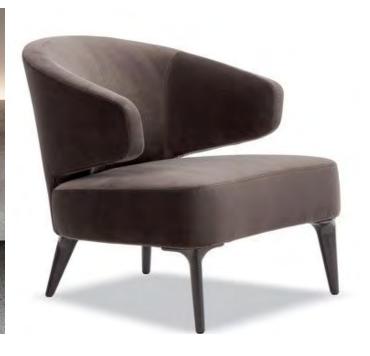

PLACE STONE
- 7 WOOD VENEER WALL



—MARX RESIDENCE

# SECOND FLOOR I HERS ENSUITE/WALK IN CLOSET ELEVATIONS



















-marx residence







### SECOND FLOOR I HER ENSUITE/WALK IN CLOSET ELEVATIONS











#### SECOND FLOOR I HER ENSUITE FINISHES



- 1 CLEAR GLASS
- 2 PLUMBING FIXTURE FINISH
- 3 STONE FLOOR & WALL
- 4 ACCNET & SHELVES METAL
- 5 VANITY DRAWER FRONT LEATHER
- 6 BRONZE MIRROR

## SECOND FLOOR I HER WALK IN CLOSET FINISHES



- 1 WOOD FLOORING
- 2 CLEAR GLASS
- 3 FABRIC WALL
- 4 TYPICAL METAL
- 5 BRONZE MIRROR
- 6 WOOD VENEER WALL









## SECOND FLOOR I GUEST BEDROOM RENDERING



## SECOND FLOOR | GUEST BEDROOM FINISHES



- 1 WOOD FLOORING
- 2 HEADBOARD LEATHER
- 3 LEATHER WALL
- 4 TYPICAL METAL
- 5 WOOD VENEER WALL

# SECOND FLOOR | GUEST BEDROOM FF&E











—marx residence SV

122-

THANK YOU!