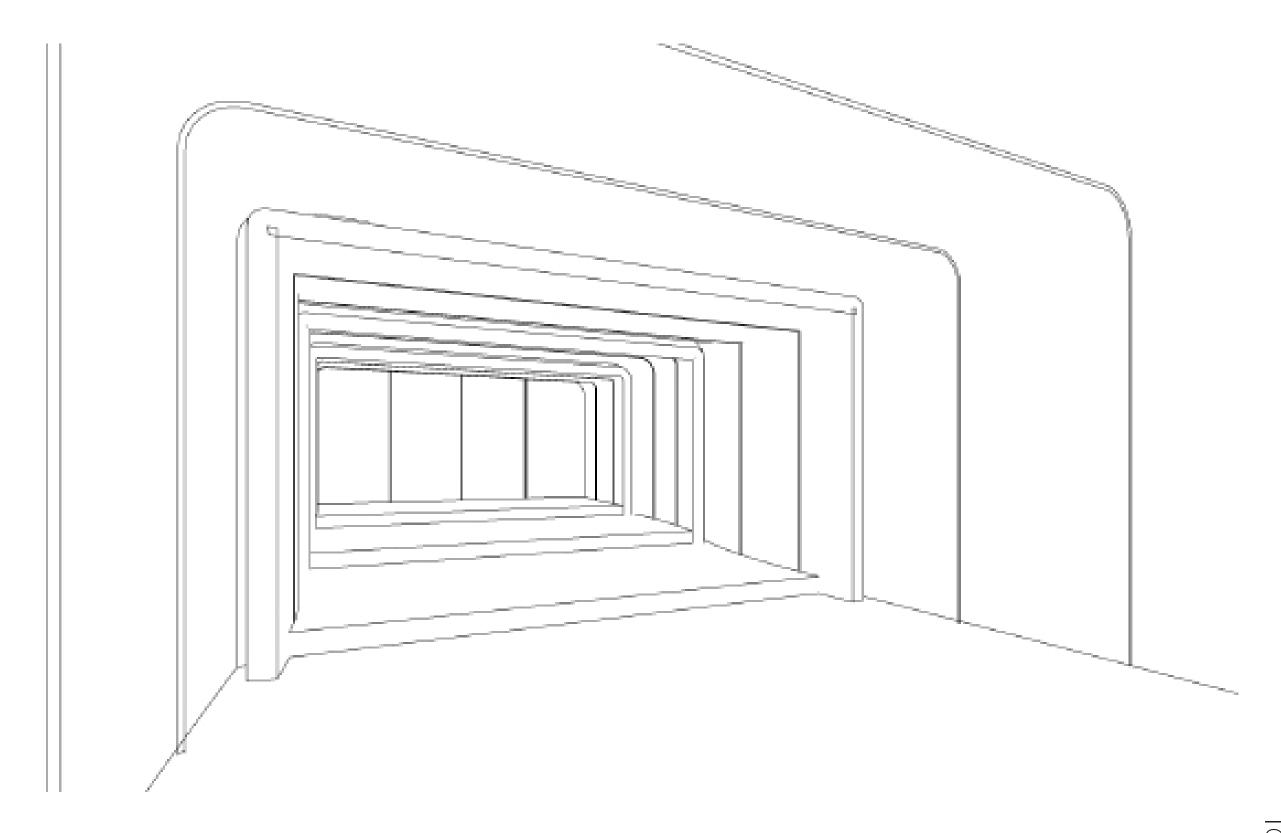

FINISHES



- 1 DARK STONE ON WALL & FLOOR
- 2 LIGHT STONE ON WALL & FLOOR
- 3 HARDWARE & ACCENT METAL



—marx residence M

















# LOWER LEVEL | SPA/GYM FINISHES



- 1 DARK STONE ON WALL & FLOOR
- 2 LIGHT STONE ON WALL & FLOOR
- 3 HARDWARE & ACCENT METAL
- 4 WOOD FLOORING







## LOWER LEVEL | WINE LOUNGE RENDERING



—MARX RESIDENCE ⊃

## LOWER LEVEL | WINE LOUNGE RENDERING





—marx residence <u>S</u>



















# LOWER LEVEL | LOUNGE RENDERING



—marx residence



-MARX RESIDENCE

## LOWER LEVEL I WINE LOUNGE & LOUNGE FINISHES



- 1 BRONZE MIRROR
- 2 LEATHER WALL
- 3 GENERAL LIGHT STONE FLOOR
- 4 TYPICAL METAL
- 5 HARDWARE & ACCENT METAL
- 6 GENERAL LIGHT STONE FLOOR & WALL
- 7 WOOD VENEER WALL









# LOWER LEVEL | THEATRE CONCEPT IMAGE





















—MARX RESIDENCE

# LOWER LEVEL | THEATRE FINISHES



- 1 CARPET
- 2 DOOR PAINT
- 3 LEATHER DOOR
- 4 TYPICAL METAL
- 5 FABRIC ON WALL & CEILING



—MARX RESIDENCE



—MARX RESIDENCE

# SECOND FLOOR | MASTER BEDROOM CONCEPT IMAGE



# SECOND FLOOR | MASTER BEDROOM ELEVATIONS



wood —



wood— wood—

LEATHER -



wood-

Α





# SECOND FLOOR I MASTER BEDROOM RENDERING



# SECOND FLOOR I MASTER BEDROOM FINISHES



- 1 GENERAL WOOD FLOORING
- 2 FABRIC WALL
- 3 LEATHER ACCENT
- 4 TYPICAL METAL
- 5 SHEER
- 6 FEATURE FIREPLACE STONE
- 7 WOOD VENEER WALL













#### SECOND FLOOR I HIS ENSUITE ELEVATIONS



# SECOND FLOOR I HIS ENSUITE RENDERING OPTION 1







## SECOND FLOOR I HIS ENSUITE FINISHES



- 1 DARK STONE ON WALL
- 2 LIGHT STONE ON FLOOR & WALL
- 3 CLEAR MIRROR
- 4 BRONZE MIRRO