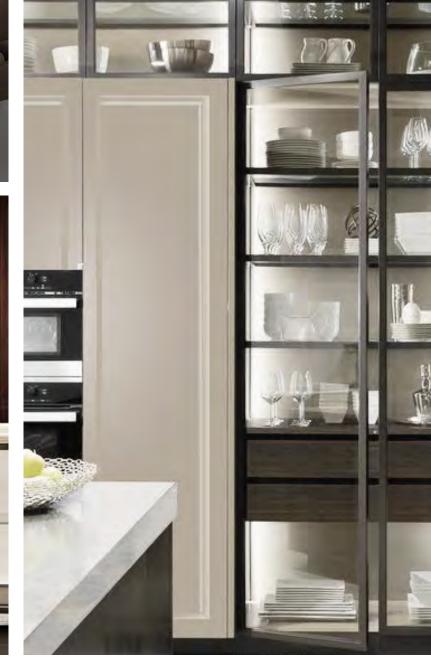

## FIRST FLOOR | KITCHEN ELEVATIONS

## FIRST FLOOR I KITCHEN RENDERING

## FIRST FLOOR I KITCHEN RENDERING

—marx residence M

### FIRST FLOOR | KITCHEN FINISHES

- 1 KITCHEN CABINETS
- 2 KITCHEN ISLAND & BACKSPLASH
- 3 CABINET INTERIOR
- 4 PLUMBING FIXTURE FINISH
- **5** GENERAL LIGHT STONE ON FLOOR
- 6 GENERAL DARK STONE ON FLOOR
- 7 BACK PAINTED GLASS FOR DISPLAY SHELVES
- 8 CLEAR GLASS