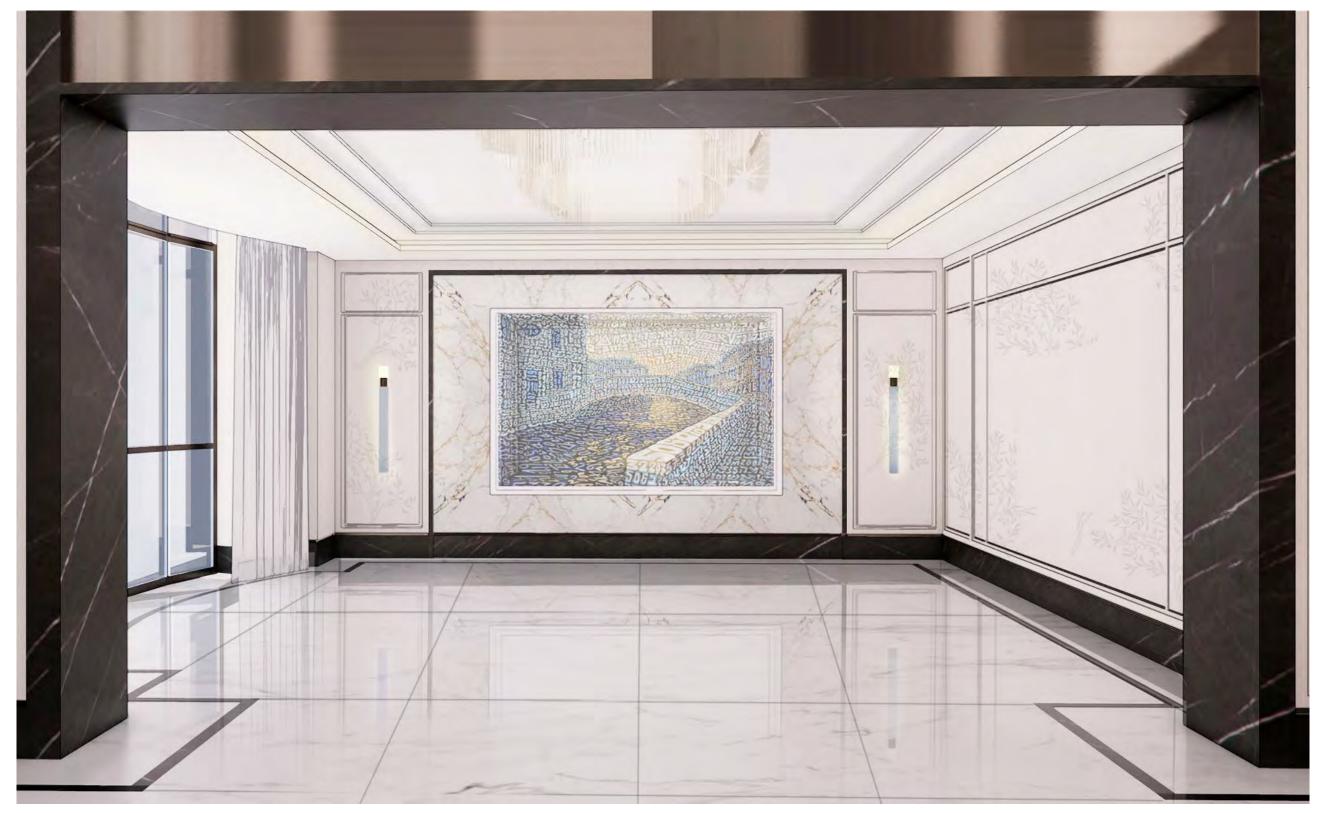

passion for the flow of design that brings a space to life.

### FIRST FLOOR I ORIGINAL PLAN





#### FIRST FLOOR I UPDATED PLAN











### FIRST FLOOR I FOYER RENDERING



SM PREFERED

-marx residence

### FIRST FLOOR I FOYER RENDERING



OPTION 2

-marx residence <u></u>

### FIRST FLOOR | FOYER FINISHES



- 1 GENERAL LIGHT STONE FLOORING
- 2 GENERAL DARK STONE ON FLOOR & WALL
- 3 TYPICAL METAL







14 -











#### FIRST FLOOR I GRAND STAIR HALL FINISHES



- 1 CLEAR GLASS RAILING
- 2 HANDRAIL METAL
- 3 HANDRAIL LEATHER
- 4 STAIRCASE FEATURE WALL
- 5 STAIRCASE STONE
- 6 TYPICAL METAL



























SM PREFERED - LIGHT SCHEME



—marx residence <u></u>



**OPTION 2 - DARK SCHEME** 

—marx residence <u></u>



SM PREFERED - LIGHT SCHEME

-marx residence <u></u>



OPTION 2 - LIGHT SCHEME

-MARX RESIDENCE



OPTION 3 - DARK SCHEME

—MARX RESIDENCE



OPTION 4 - DARK SCHEME

26-

marx residence <u>S</u>













#### FIRST FLOOR I GREAT ROOM FINISHES



- 1 FEATURE LIGHT FIXTURE
- 2 CLEAR GLASS FOR DOORS
- 3 BRONZE MIRROR
- 4 GENERAL DARK STONE ON FLOOR
- **5** GENERAL WHITE STONE ON FLOOR
- 6 HARDWARE METAL
- 7 TYPICAL METAL
- 8 FEATURE FIREPLACE STONE
- 9 LIGHT WOOD ON WALL
- 10 SPECIAL WALL















### FIRST FLOOR I **DINING ROOM RENDERING**



SM PREFERED - DARK SCHEME



OPTION 2 - DARK SCHEME



OPTION 2 - DARK SCHEME

—marx residence M

### FIRST FLOOR I **DINING ROOM RENDERING**



—MARX RESIDENCE









### FIRST FLOOR | DINING ROOM FINISHES



- 1 FEATURE FIREPLACE STONE
- 2 CLEAR GLASS FOR DOORS
- 3 BRONZE MIRROR FOR FIREPLAC