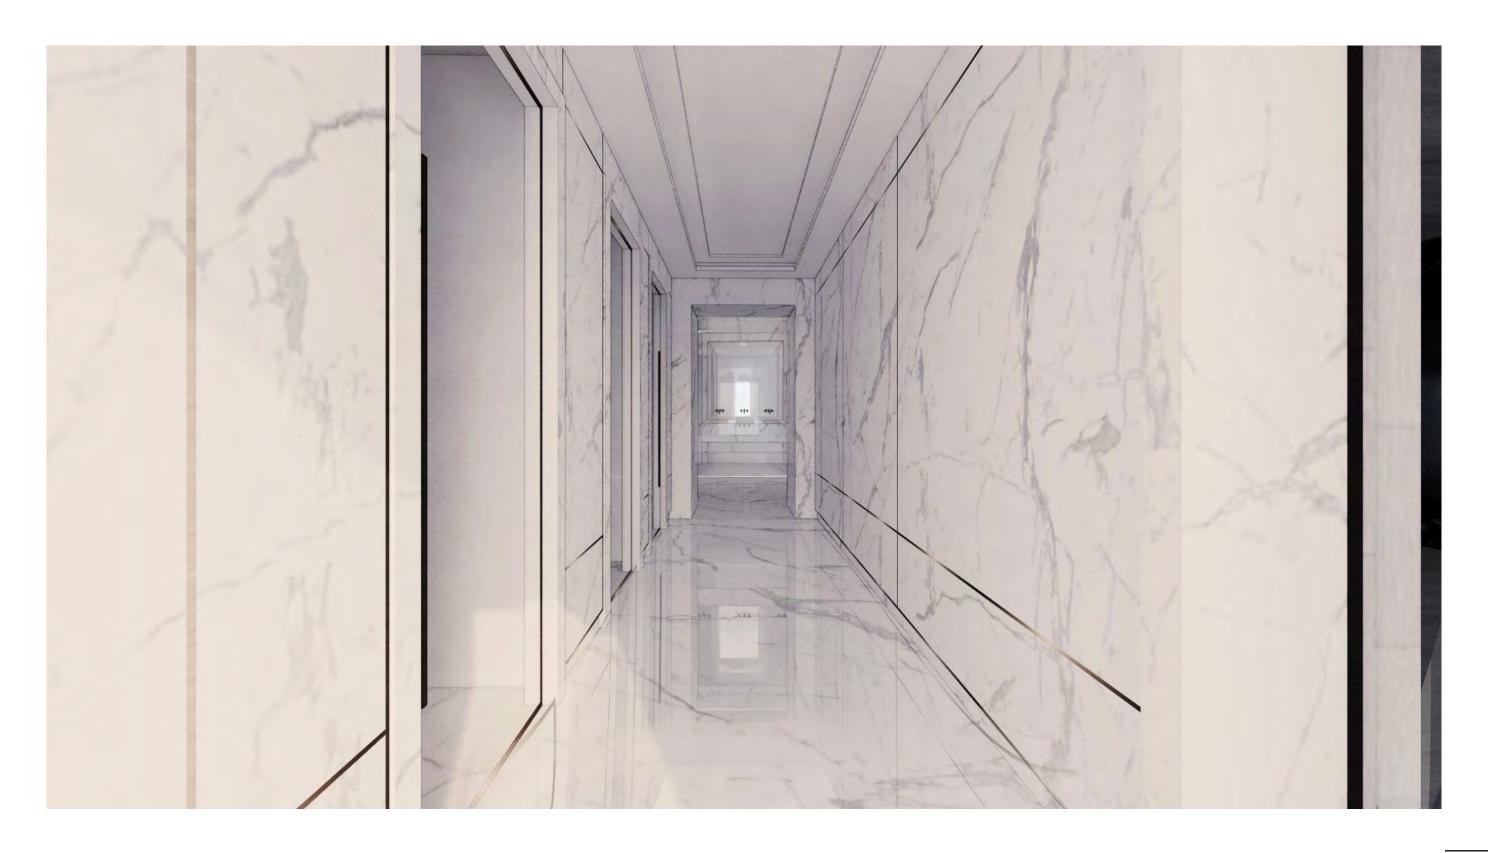

### FIRST FLOOR | FOYER FINISHES

- 1 GENERAL LIGHT STONE FLOORING
- 2 GENERAL DARK STONE ON FLOOR & WALL
- 3 TYPICAL METAL

14 -