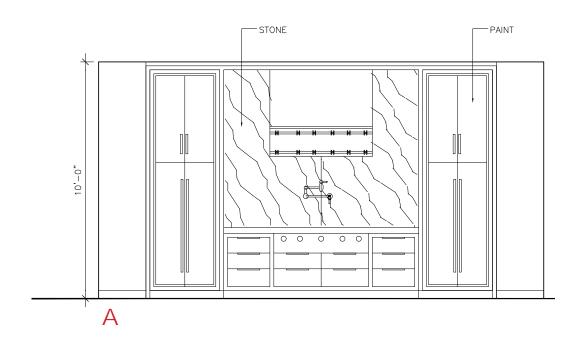

## FIRST FLOOR | KITCHEN ELEVATIONS

### FIRST FLOOR | KITCHEN FINISHES

- 1 KITCHEN CABINETS
- 2 KITCHEN ISLAND & BACKSPLASH
- 3 CABINET INTERIOR
- 4 PLUMBING FIXTURE FINISH
- **5** GENERAL LIGHT STONE ON FLOOR
- 6 GENERAL DARK STONE ON FLOOR
- 7 BACK PAINTED GLASS FOR DISPLAY SHELVES
- 8 CLEAR GLASS