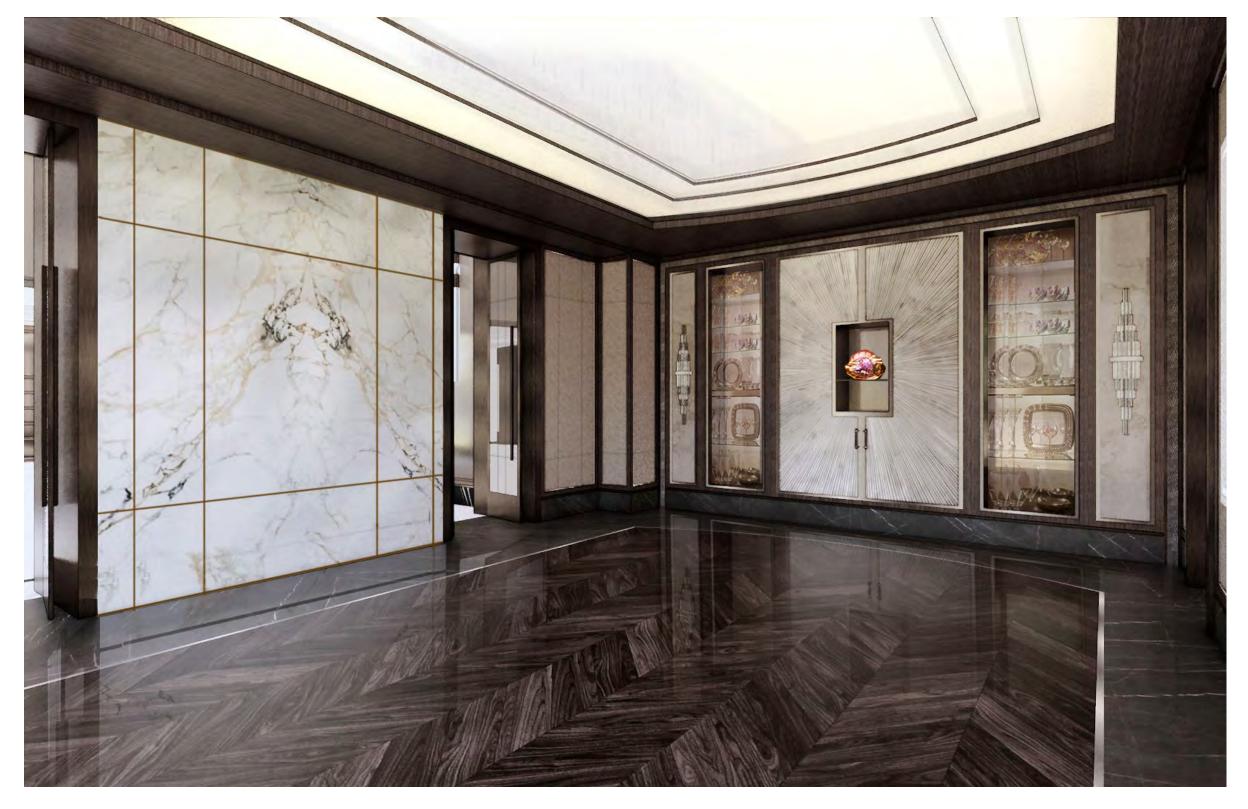

IL LEATHER
- 4 STAIRCASE FEATURE WALL
- 5 STAIRCASE STONE
- 6 TYPICAL METAL



























SM PREFERED - LIGHT SCHEME



—marx residence <u></u>



**OPTION 2 - DARK SCHEME** 

—marx residence <u></u>



SM PREFERED - LIGHT SCHEME

-marx residence <u></u>



OPTION 2 - LIGHT SCHEME

-MARX RESIDENCE



OPTION 3 - DARK SCHEME

—MARX RESIDENCE



OPTION 4 - DARK SCHEME

26-

marx residence <u>S</u>













#### FIRST FLOOR I GREAT ROOM FINISHES



- 1 FEATURE LIGHT FIXTURE
- 2 CLEAR GLASS FOR DOORS
- 3 BRONZE MIRROR
- 4 GENERAL DARK STONE ON FLOOR
- **5** GENERAL WHITE STONE ON FLOOR
- 6 HARDWARE METAL
- 7 TYPICAL METAL
- 8 FEATURE FIREPLACE STONE
- 9 LIGHT WOOD ON WALL
- 10 SPECIAL WALL















### FIRST FLOOR I **DINING ROOM RENDERING**



SM PREFERED - DARK SCHEME



OPTION 2 - DARK SCHEME



OPTION 2 - DARK SCHEME

—marx residence M

### FIRST FLOOR I **DINING ROOM RENDERING**



—MARX RESIDENCE









### FIRST FLOOR | DINING ROOM FINISHES



- 1 FEATURE FIREPLACE STONE
- 2 CLEAR GLASS FOR DOORS
- 3 BRONZE MIRROR FOR FIREPLACE & SHELVES
- 4 GENERAL DARK STONE ON FLOOR
- 5 GENERAL WHITE STONE ON FLOOR
- 6 FABRIC WALL
- 7 HARDWARE & WALL METAL
- 8 ACCENT METAL











## FIRST FLOOR | KITCHEN ELEVATIONS









## FIRST FLOOR I KITCHEN RENDERING



## FIRST FLOOR I KITCHEN RENDERING



—marx residence M

### FIRST FLOOR | KITCHEN FINISHES



- 1 KITCHEN CABINETS
- 2 KITCHEN ISLAND & BACKSPLASH
- 3 CABINET INTERIOR
- 4 PLUMBING FIXTURE FINISH
- **5** GENERAL LIGHT STONE ON FLOOR
- 6 GENERAL DARK STONE ON FLOOR
- 7 BACK PAINTED GLASS FOR DISPLAY