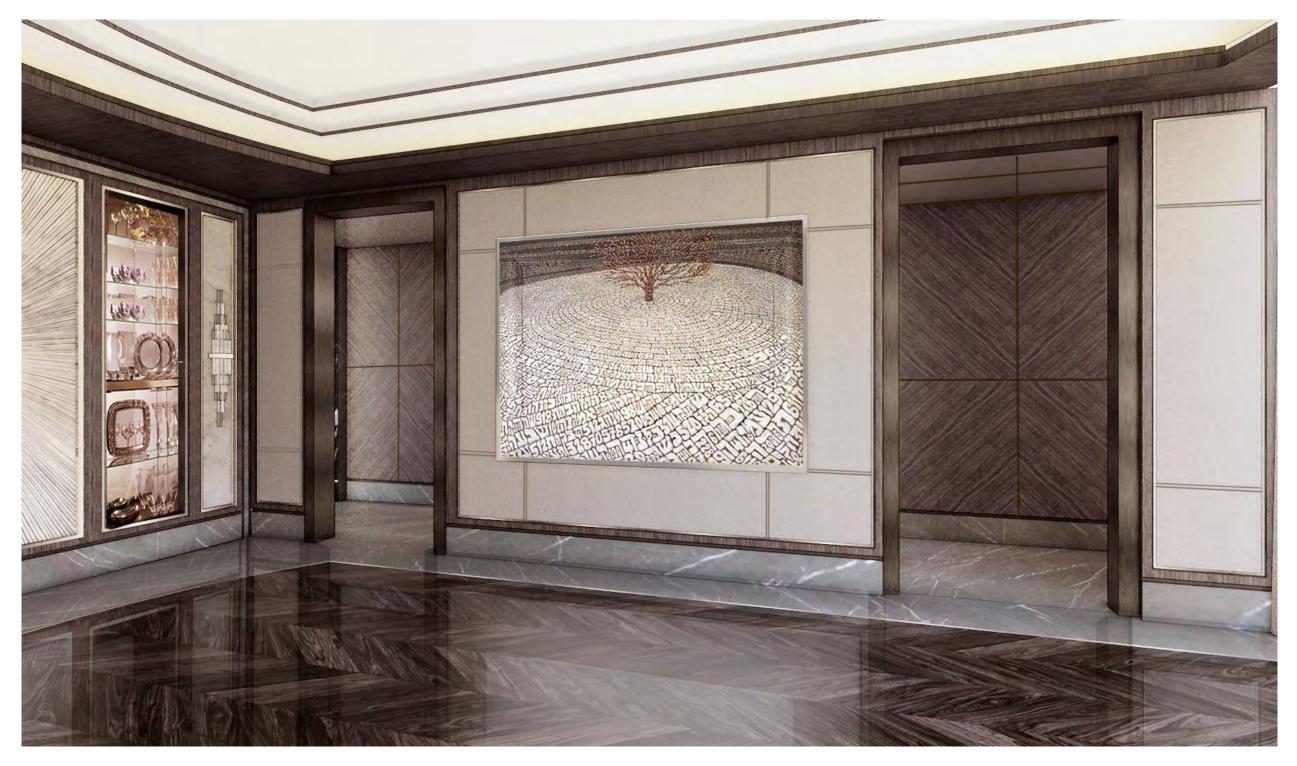

EATURE WALL
- 5 STAIRCASE STONE
- 6 TYPICAL METAL



























SM PREFERED - LIGHT SCHEME



—marx residence <u></u>



**OPTION 2 - DARK SCHEME** 

—marx residence <u></u>



SM PREFERED - LIGHT SCHEME

-marx residence <u></u>



OPTION 2 - LIGHT SCHEME

-MARX RESIDENCE



OPTION 3 - DARK SCHEME

—MARX RESIDENCE



OPTION 4 - DARK SCHEME

26-

marx residence <u>S</u>













#### FIRST FLOOR I GREAT ROOM FINISHES



- 1 FEATURE LIGHT FIXTURE
- 2 CLEAR GLASS FOR DOORS
- 3 BRONZE MIRROR
- 4 GENERAL DARK STONE ON FLOOR
- **5** GENERAL WHITE STONE ON FLOOR
- 6 HARDWARE METAL
- 7 TYPICAL METAL
- 8 FEATURE FIREPLACE STONE
- 9 LIGHT WOOD ON WALL
- 10 SPECIAL WALL















### FIRST FLOOR I **DINING ROOM RENDERING**



SM PREFERED - DARK SCHEME



OPTION 2 - DARK SCHEME



OPTION 2 - DARK SCHEME

—marx residence M

### FIRST FLOOR I **DINING ROOM RENDERING**



—MARX RESIDENCE









### FIRST FLOOR | DINING ROOM FINISHES



- 1 FEATURE FIREPLACE STONE
- 2 CLEAR GLASS FOR DOORS
- 3 BRONZE MIRROR FOR FIREPLACE & SHELVES
- 4 GENERAL DARK STONE ON FLOOR
- 5 GENERAL WHITE STONE ON FLOOR
- 6 FABRIC WALL
- 7 HARDWARE & WALL METAL
- 8 ACCENT METAL











## FIRST FLOOR | KITCHEN ELEVATIONS









## FIRST FLOOR I KITCHEN RENDERING



## FIRST FLOOR I KITCHEN RENDERING



—marx residence M

### FIRST FLOOR | KITCHEN FINISHES



- 1 KITCHEN CABINETS
- 2 KITCHEN ISLAND & BACKSPLASH
- 3 CABINET INTERIOR
- 4 PLUMBING FIXTURE FINISH
- **5** GENERAL LIGHT STONE ON FLOOR
- 6 GENERAL DARK STONE ON FLOOR
- 7 BACK PAINTED GLASS FOR DISPLAY SHELVES
- 8 CLEAR GLASS