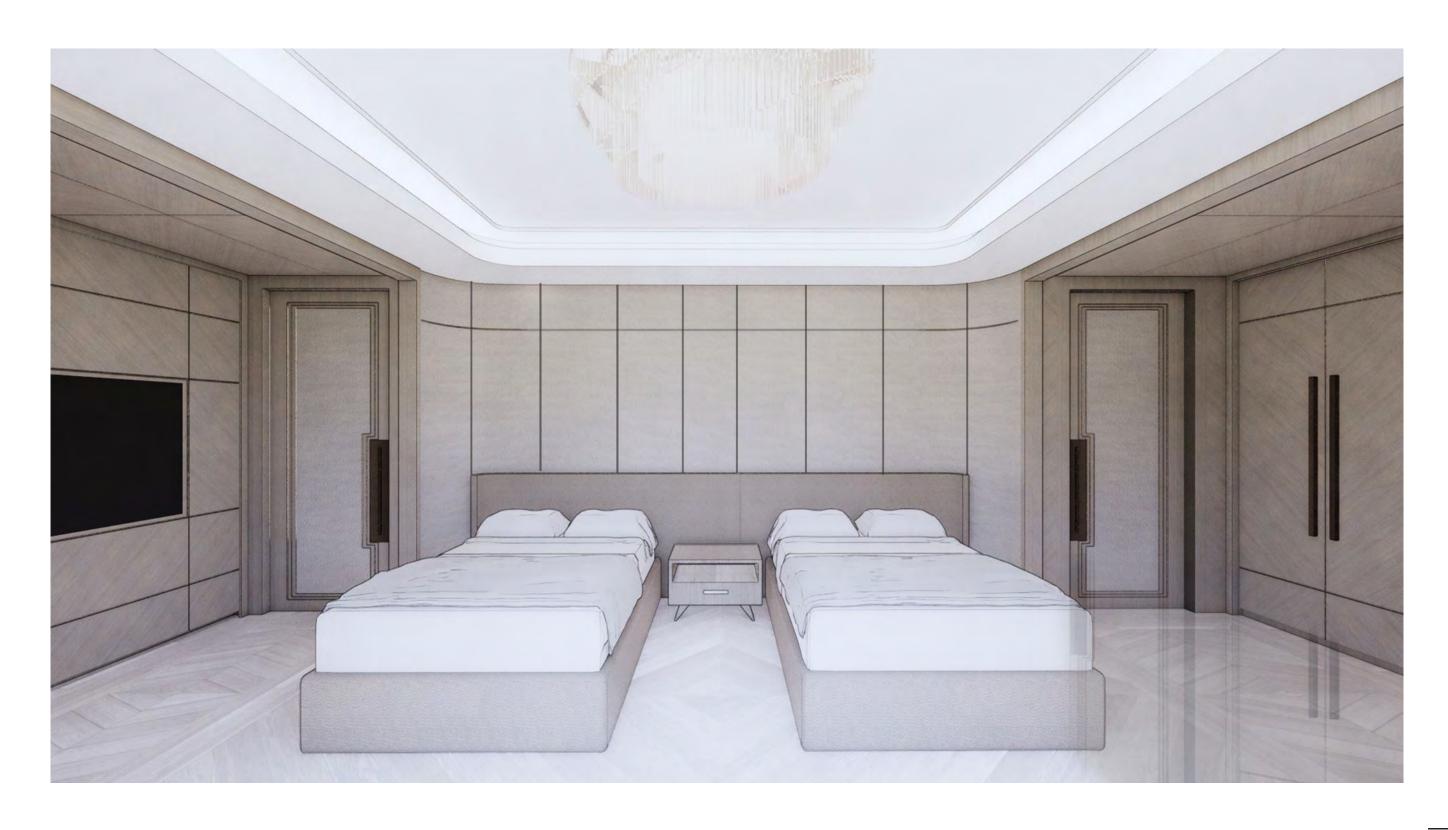

# SECOND FLOOR I MASTER BEDROOM RENDERING

# SECOND FLOOR I MASTER BEDROOM FINISHES

- 1 GENERAL WOOD FLOORING
- 2 FABRIC WALL
- 3 LEATHER ACCENT
- 4 TYPICAL METAL
- 5 SHEER
- 6 FEATURE FIREPLACE STONE
- 7 WOOD VENEER WALL