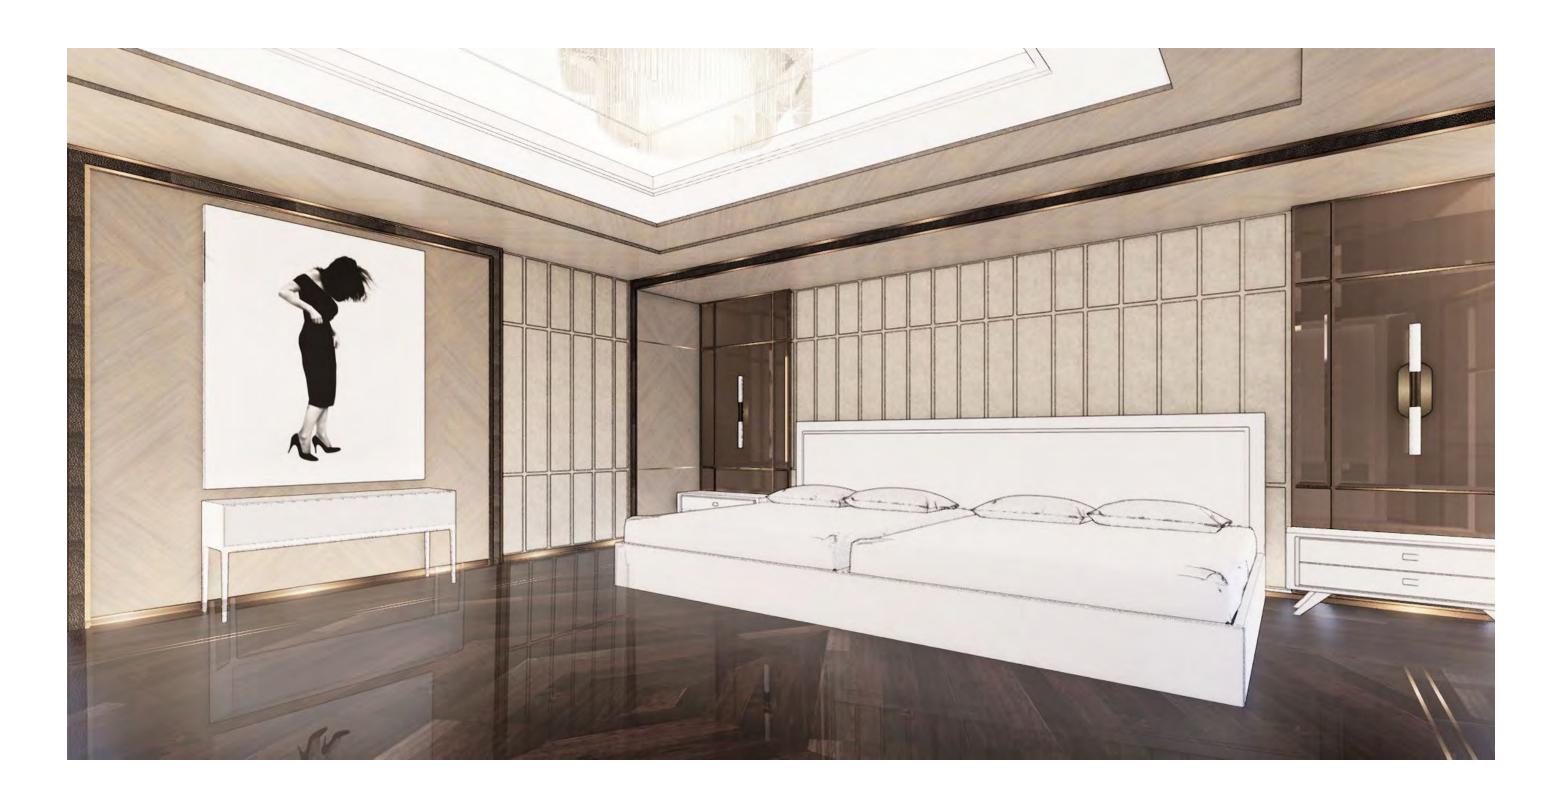

ERING



—MARX RESIDENCE ⊃

## LOWER LEVEL | WINE LOUNGE RENDERING





—marx residence <u>S</u>



















# LOWER LEVEL | LOUNGE RENDERING



—marx residence



-MARX RESIDENCE

## LOWER LEVEL I WINE LOUNGE & LOUNGE FINISHES



- 1 BRONZE MIRROR
- 2 LEATHER WALL
- 3 GENERAL LIGHT STONE FLOOR
- 4 TYPICAL METAL
- 5 HARDWARE & ACCENT METAL
- 6 GENERAL LIGHT STONE FLOOR & WALL
- 7 WOOD VENEER WALL









# LOWER LEVEL | THEATRE CONCEPT IMAGE





















—MARX RESIDENCE

# LOWER LEVEL | THEATRE FINISHES



- 1 CARPET
- 2 DOOR PAINT
- 3 LEATHER DOOR
- 4 TYPICAL METAL
- 5 FABRIC ON WALL & CEILING



—MARX RESIDENCE



—MARX RESIDENCE

# SECOND FLOOR | MASTER BEDROOM CONCEPT IMAGE



# SECOND FLOOR | MASTER BEDROOM ELEVATIONS



wood —



wood— wood—

LEATHER -



wood-

Α





# SECOND FLOOR I MASTER BEDROOM RENDERING



# SECOND FLOOR I MASTER BEDROOM FINISHES



- 1 GENERAL WOOD FLOORING
- 2 FABRIC WALL
- 3 LEATHER ACCENT
- 4 TYPICAL METAL
- 5 SHEER
- 6 FEATURE FIREPLACE STONE
- 7 WOOD VENEER WALL













#### SECOND FLOOR I HIS ENSUITE ELEVATIONS



# SECOND FLOOR I HIS ENSUITE RENDERING OPTION 1







## SECOND FLOOR I HIS ENSUITE FINISHES



- 1 DARK STONE ON WALL
- 2 LIGHT STONE ON FLOOR & WALL
- 3 CLEAR MIRROR
- 4 BRONZE MIRROR
- 5 PLUMBING FIXTURE
- 6 VANITY CABINET FRONT













103



104 MARX RESIDENCE

#### SECOND FLOOR I HIS WALK IN CLOSET FINISHES



- 1 GENERAL WOOD FLOORING
- 2 FABRIC WALL
- 3 LEATHER ACCENT
- 4 TYPICAL METAL
- 5 SHEER
- 6 FEATURE FIREPLACE STONE
- 7 WOOD VENEER WALL



—MARX RESIDENCE

# SECOND FLOOR I HERS ENSUITE/