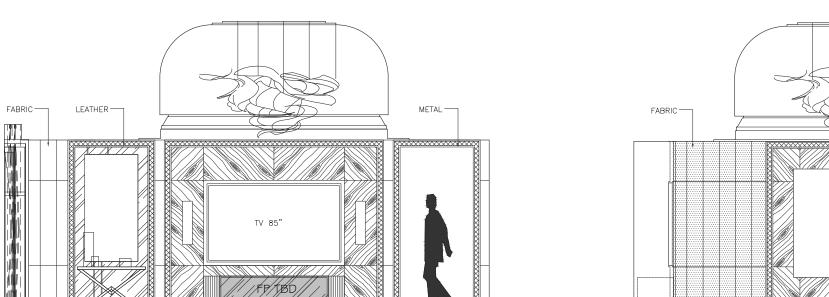

# LOWER LEVEL | THEATRE FINISHES

- 1 CARPET
- 2 DOOR PAINT
- 3 LEATHER DOOR
- 4 TYPICAL METAL
- 5 FABRIC ON WALL & CEILING

—MARX RESIDENCE

—MARX RESIDENCE