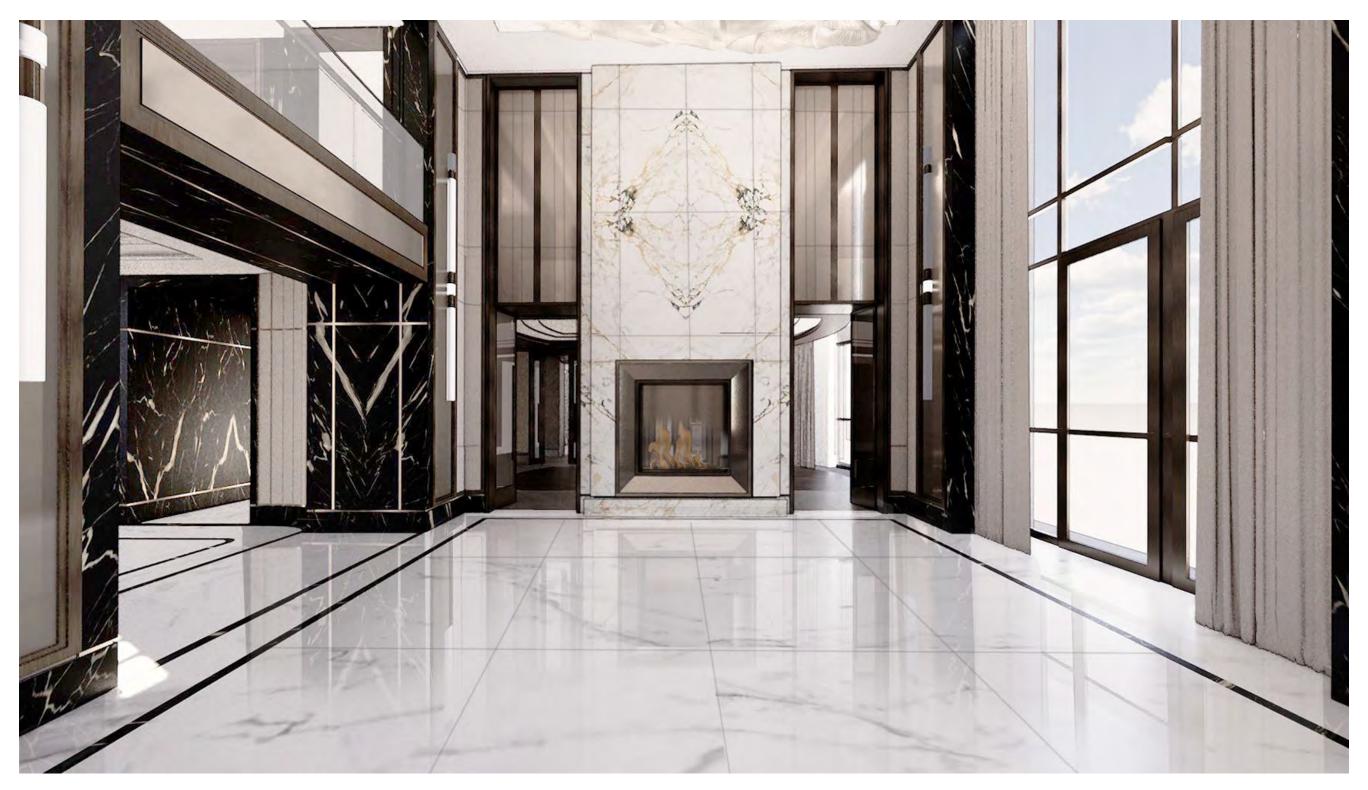

## WE IMAGINE EXCITING SPACES.

Spaces that people want to be a part of. We have a keen insight, foresight, and passion for the flow of design that brings a space to life.

### FIRST FLOOR I ORIGINAL PLAN





#### FIRST FLOOR I UPDATED PLAN











### FIRST FLOOR I FOYER RENDERING



SM PREFERED

-marx residence

### FIRST FLOOR I FOYER RENDERING



OPTION 2

-marx residence <u></u>

### FIRST FLOOR | FOYER FINISHES



- 1 GENERAL LIGHT STONE FLOORING
- 2 GENERAL DARK STONE ON FLOOR & WALL
- 3 TYPICAL METAL







14 -











#### FIRST FLOOR I GRAND STAIR HALL FINISHES



- 1 CLEAR GLASS RAILING
- 2 HANDRAIL METAL
- 3 HANDRAIL LEATHER
- 4 STAIRCASE FEATURE WALL
- 5 STAIRCASE STONE
- 6 TYPICAL METAL



























SM PREFERED - LIGHT SCHEME



—marx residence <u></u>



**OPTION 2 - DARK SCHEME** 

—marx residence <u></u>



SM PREFERED - LIGHT SCHEME

-marx residence <u></u>



OPTION 2 - LIGHT SCHEME

-MARX RESIDENCE



OPTION 3 - DARK SCHEME

—MARX RESIDENCE



OPTION 4 - DARK SCHEME

26-

marx residence <u>S</u>













#### FIRST FLOOR I GREAT ROOM FINISHES



- 1 FEATURE LIGHT FIXTURE
- 2 CLEAR GLASS FOR DOORS
- 3 BRONZE MIRROR
- 4 GENERAL DARK STONE ON FLOOR
- **5** GENERAL WHITE STONE ON FLOOR
- 6 HARDWARE METAL
- 7 TYPICAL METAL
- 8 FEATURE FIREPLACE STONE
- 9 LIGHT WOOD ON WALL
- 10 SPECIAL WALL















### FIRST FLOOR I **DINING ROOM RENDERING**



SM PREFERED - DARK SCHEME



OPTION 2 - DARK SCHEME



OPTION 2 - DARK SCHEME

—marx residence M

### FIRST FLOOR I **DINING ROOM RENDERING**



—MARX RESIDENCE









### FIRST FLOOR