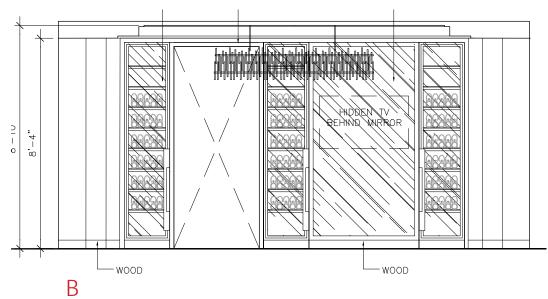

## LOWER LEVEL | WINE LOUNGE RENDERING

—MARX RESIDENCE ⊃

## LOWER LEVEL | WINE LOUNGE RENDERING

—marx residence <u>S</u>

## LOWER LEVEL I WINE LOUNGE & LOUNGE FINISHES

- 1 BRONZE MIRROR
- 2 LEATHER WALL
- 3 GENERAL LIGHT STONE FLOOR
- 4 TYPICAL METAL
- 5 HARDWARE & ACCENT METAL
- 6 GENERAL LIGHT STONE FLOOR & WALL
- 7 WOOD VENEER WALL