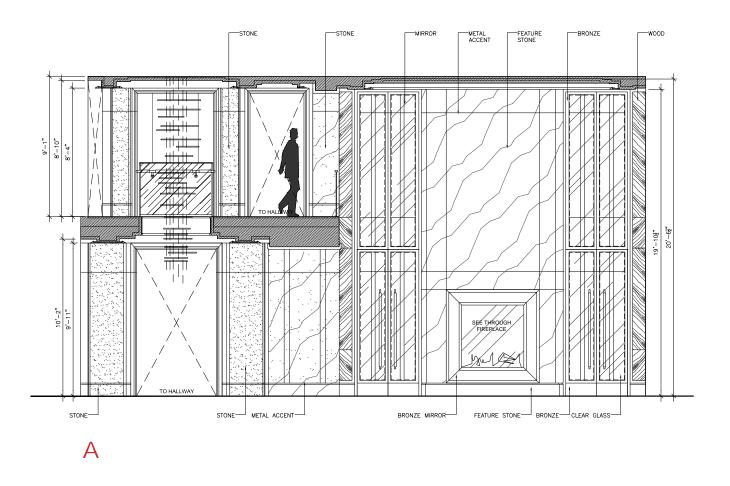

#### FIRST FLOOR I GREAT ROOM FINISHES

- 1 FEATURE LIGHT FIXTURE
- 2 CLEAR GLASS FOR DOORS
- 3 BRONZE MIRROR
- 4 GENERAL DARK STONE ON FLOOR
- **5** GENERAL WHITE STONE ON FLOOR
- 6 HARDWARE METAL
- 7 TYPICAL METAL
- 8 FEATURE FIREPLACE STONE
- 9 LIGHT WOOD ON WALL
- 10 SPECIAL WALL