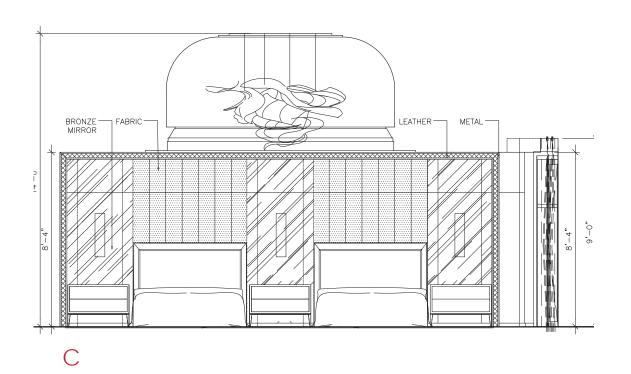

### FIRST FLOOR I FAMILY ROOM FINISHES

- 1 FEATURE FIREPLACE STONE
- 2 WOOD FLOORING
- 3 FABRIC ON WALL
- 4 LEATHER DOOR
- 5 TYPICAL METAL
- 6 BRONZE MIRROR FOR SHELVES & FIREPLACE
- 7 WOOD VENEER ON WALL

C

-marx residence