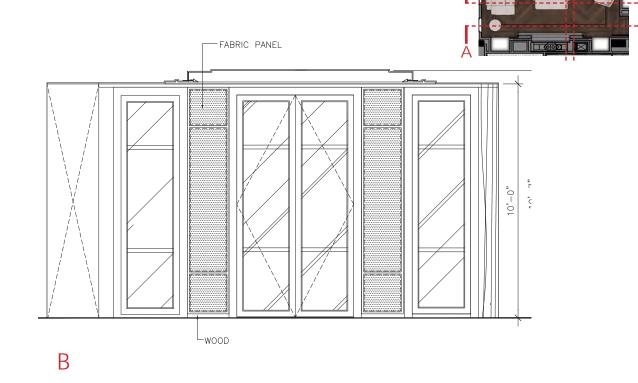

*DINING ROOM RENDERING**



—MARX RESIDENCE









### FIRST FLOOR | DINING ROOM FINISHES



- 1 FEATURE FIREPLACE STONE
- 2 CLEAR GLASS FOR DOORS
- 3 BRONZE MIRROR FOR FIREPLACE & SHELVES
- 4 GENERAL DARK STONE ON FLOOR
- 5 GENERAL WHITE STONE ON FLOOR
- 6 FABRIC WALL
- 7 HARDWARE & WALL METAL
- 8 ACCENT METAL











## FIRST FLOOR | KITCHEN ELEVATIONS









## FIRST FLOOR I KITCHEN RENDERING



## FIRST FLOOR I KITCHEN RENDERING



—marx residence M

### FIRST FLOOR | KITCHEN FINISHES



- 1 KITCHEN CABINETS
- 2 KITCHEN ISLAND & BACKSPLASH
- 3 CABINET INTERIOR
- 4 PLUMBING FIXTURE FINISH
- **5** GENERAL LIGHT STONE ON FLOOR
- 6 GENERAL DARK STONE ON FLOOR
- 7 BACK PAINTED GLASS FOR DISPLAY SHELVES
- 8 CLEAR GLASS



—MARX RESIDENCE SM

### FIRST FLOOR | FAMILY ROOM ELEVATION









44

## FIRST FLOOR I FAMILY ROOM RENDERING















—marx residence

### FIRST FLOOR I FAMILY ROOM FINISHES



- 1 FEATURE FIREPLACE STONE
- 2 WOOD FLOORING
- 3 FABRIC ON WALL
- 4 LEATHER DOOR
- 5 TYPICAL METAL
- 6 BRONZE MIRROR FOR SHELVES & FIREPLACE
- 7 WOOD VENEER ON WALL























C

-marx residence

### FIRST FLOOR I OFFICE ELEVATION























—MARX RESIDENCE

### FIRST FLOOR | LIBRARY & OFFICE FINISHES



- 1 FEATURE FIREPLACE STONE
- 2 WOOD FLOORING
- 3 ANTIQUE GLASS
- 4 LEATHER FOR FEATURE SHELVES
- 5 LEATHER DOOR
- 6 TYPICAL METAL
- 7 HARDWARE METAL
- 8 BRONZE MIRROR FOR SHELVES
- 9 WOOD VENEER WALL











—MARX RESIDENCE

















## LOWER LEVEL | POOL RENDERING



-MARX RESIDENCE



## LOWER LEVEL | POOL RENDERING



# LOWER LEVE