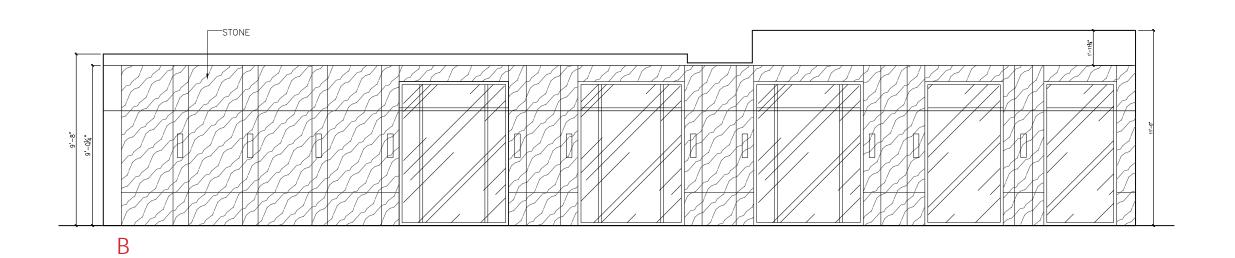

# LOWER LEVEL | POOL FINISHES

- 1 DARK STONE ON WALL & FLOOR
- 2 LIGHT STONE ON WALL & FLOOR
- 3 HARDWARE & ACCENT METAL

—marx residence M