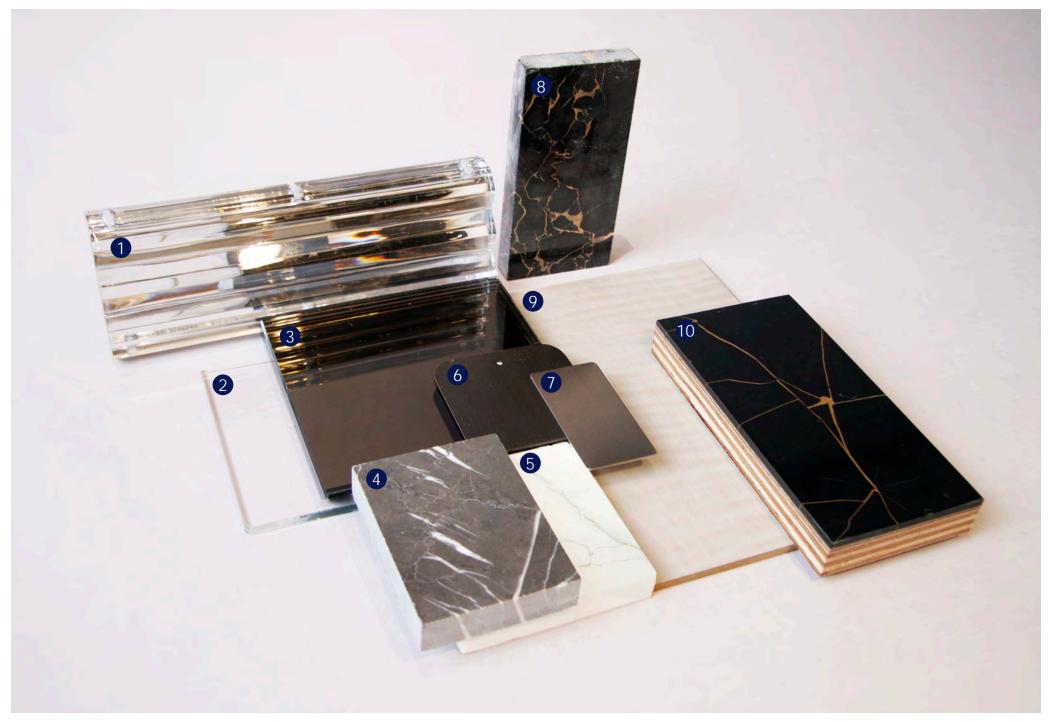

#### FIRST FLOOR I GRAND STAIR HALL FINISHES

- 1 CLEAR GLASS RAILING
- 2 HANDRAIL METAL
- 3 HANDRAIL LEATHER
- 4 STAIRCASE FEATURE WALL
- 5 STAIRCASE STONE
- 6 TYPICAL METAL

SM PREFERED - LIGHT SCHEME

—marx residence <u></u>