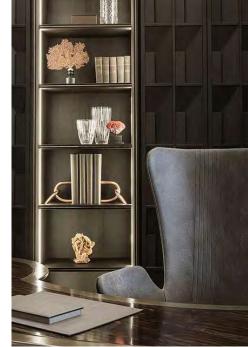

### FIRST FLOOR | LIBRARY & OFFICE FINISHES

- 1 FEATURE FIREPLACE STONE
- 2 WOOD FLOORING
- 3 ANTIQUE GLASS
- 4 LEATHER FOR FEATURE SHELVES
- 5 LEATHER DOOR
- 6 TYPICAL METAL
- 7 HARDWARE METAL
- 8 BRONZE MIRROR FOR SHELVES
- 9 WOOD VENEER WALL