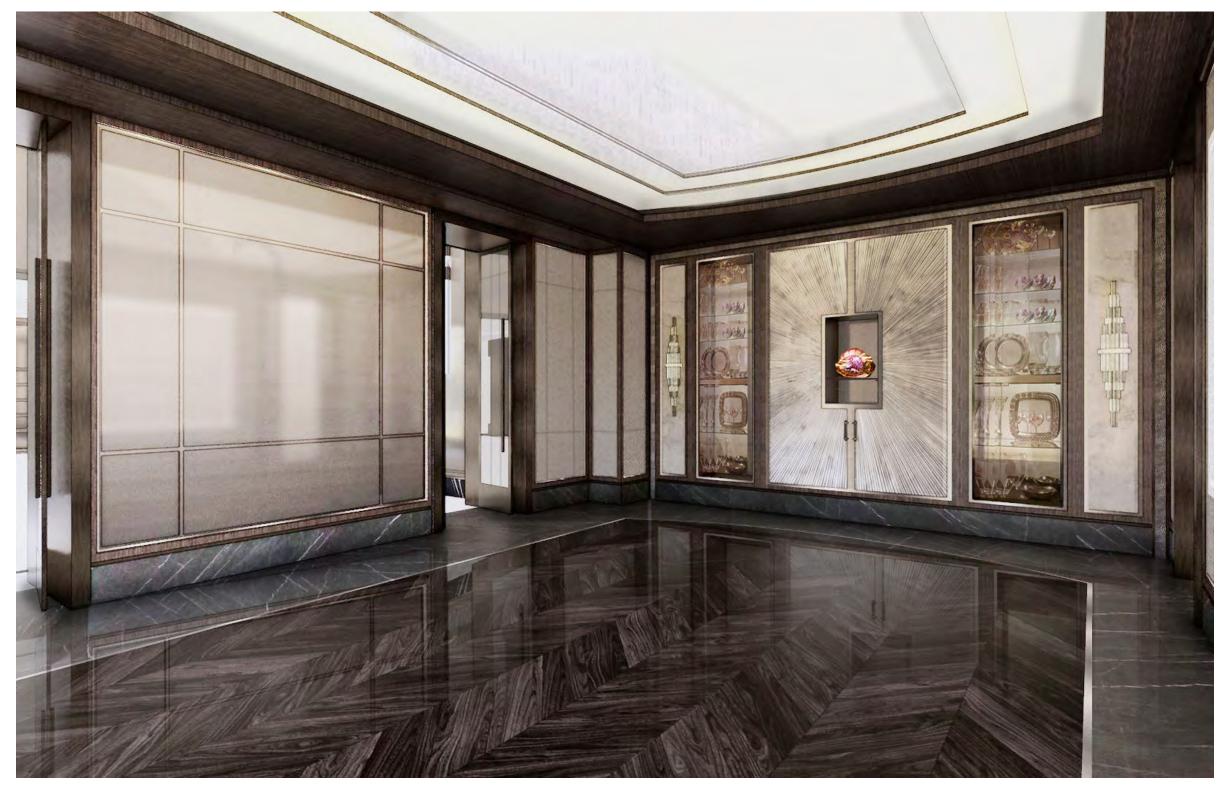

- 2 HANDRAIL METAL
- 3 HANDRAIL LEATHER
- 4 STAIRCASE FEATURE WALL
- 5 STAIRCASE STONE
- 6 TYPICAL METAL



























SM PREFERED - LIGHT SCHEME



—marx residence <u></u>



**OPTION 2 - DARK SCHEME** 

—marx residence <u></u>



SM PREFERED - LIGHT SCHEME

-marx residence <u></u>



OPTION 2 - LIGHT SCHEME

-MARX RESIDENCE



OPTION 3 - DARK SCHEME

—MARX RESIDENCE



OPTION 4 - DARK SCHEME

26-

marx residence <u>S</u>













#### FIRST FLOOR I GREAT ROOM FINISHES



- 1 FEATURE LIGHT FIXTURE
- 2 CLEAR GLASS FOR DOORS
- 3 BRONZE MIRROR
- 4 GENERAL DARK STONE ON FLOOR
- **5** GENERAL WHITE STONE ON FLOOR
- 6 HARDWARE METAL
- 7 TYPICAL METAL
- 8 FEATURE FIREPLACE STONE
- 9 LIGHT WOOD ON WALL
- 10 SPECIAL WALL















### FIRST FLOOR I **DINING ROOM RENDERING**



SM PREFERED - DARK SCHEME



OPTION 2 - DARK SCHEME



OPTION 2 - DARK SCHEME

—marx residence M

### FIRST FLOOR I **DINING ROOM RENDERING**



—MARX RESIDENCE









### FIRST FLOOR | DINING ROOM FINISHES



- 1 FEATURE FIREPLACE STONE
- 2 CLEAR GLASS FOR DOORS
- 3 BRONZE MIRROR FOR FIREPLACE & SHELVES
- 4 GENERAL DARK STONE ON FLOOR
- 5 GENERAL WHITE STONE ON FLOOR
- 6 FABRIC WALL
- 7 HARDWARE & WALL METAL
- 8 ACCENT METAL











## FIRST FLOOR | KITCHEN ELEVATIONS









## FIRST FLOOR I KITCHEN RENDERING



## FIRST FLOOR I KITCHEN RENDERING



—marx residence M

### FIRST FLOOR | KITCHEN FINISHES



- 1 KITCHEN CABINETS
- 2 KITCHEN ISLAND & BACKSPLASH
- 3 CABINET INTERIOR
- 4 PLUMBING FIXTURE FINISH
- **5** GENERAL LIGHT STONE ON FLOOR
- 6 GENERAL DARK STONE ON FLOOR
- 7 BA