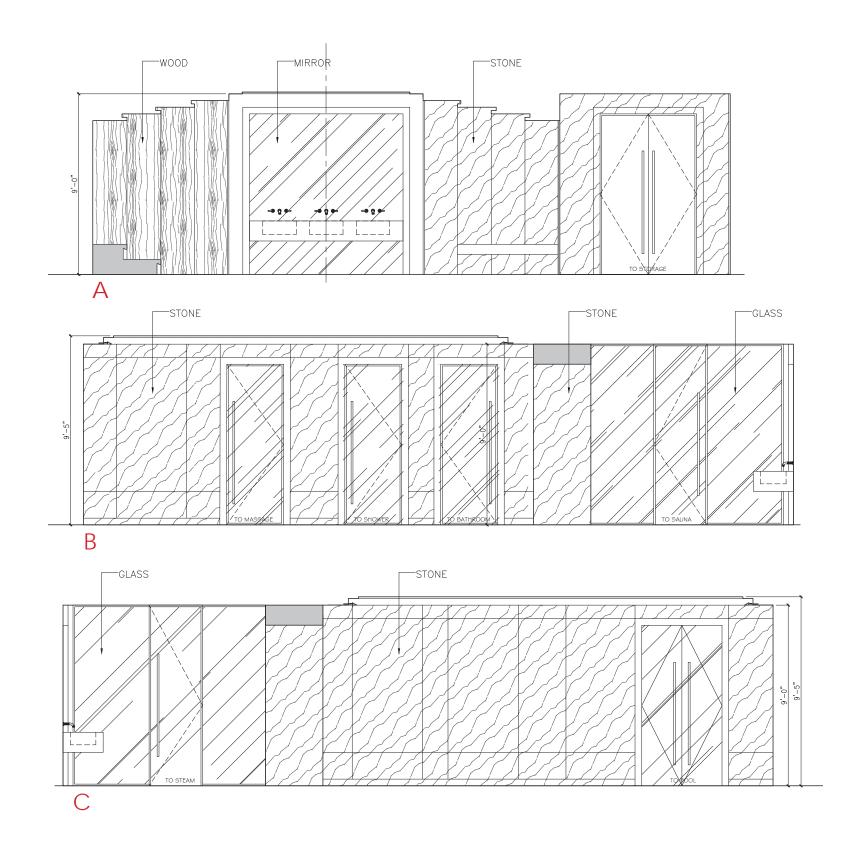

# LOWER LEVEL | POOL FINISHES

- 1 DARK STONE ON WALL & FLOOR
- 2 LIGHT STONE ON WALL & FLOOR
- 3 HARDWARE & ACCENT METAL

—marx residence M