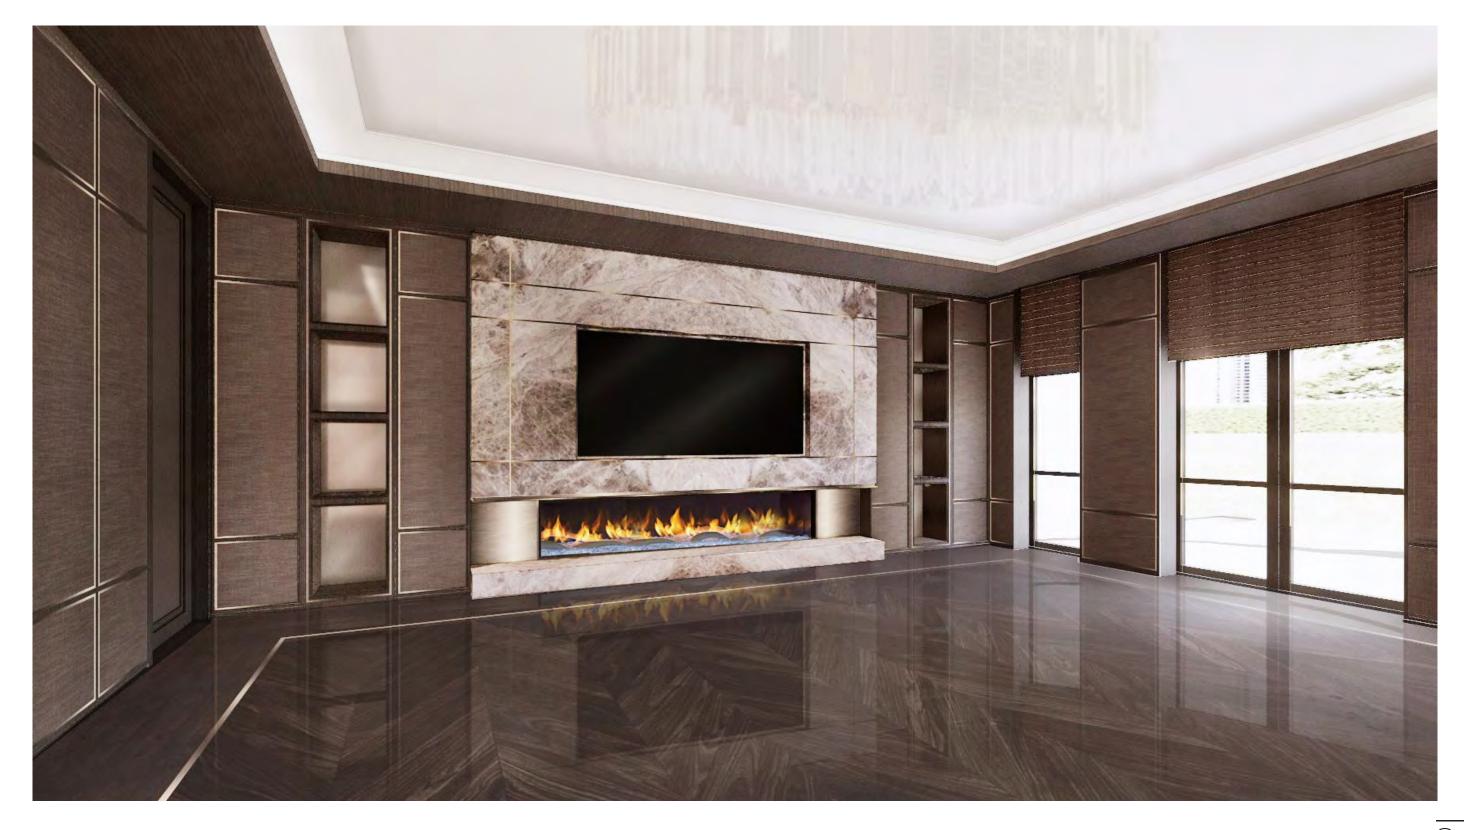

## FIRST FLOOR I FAMILY ROOM RENDERING

—marx residence

### FIRST FLOOR I FAMILY ROOM FINISHES

- 1 FEATURE FIREPLACE STONE
- 2 WOOD FLOORING
- 3 FABRIC ON WALL
- 4 LEATHER DOOR
- 5 TYPICAL METAL
- 6 BRONZE MIRROR FOR SHELVES & FIREPLACE
- 7 WOOD VENEER ON WALL