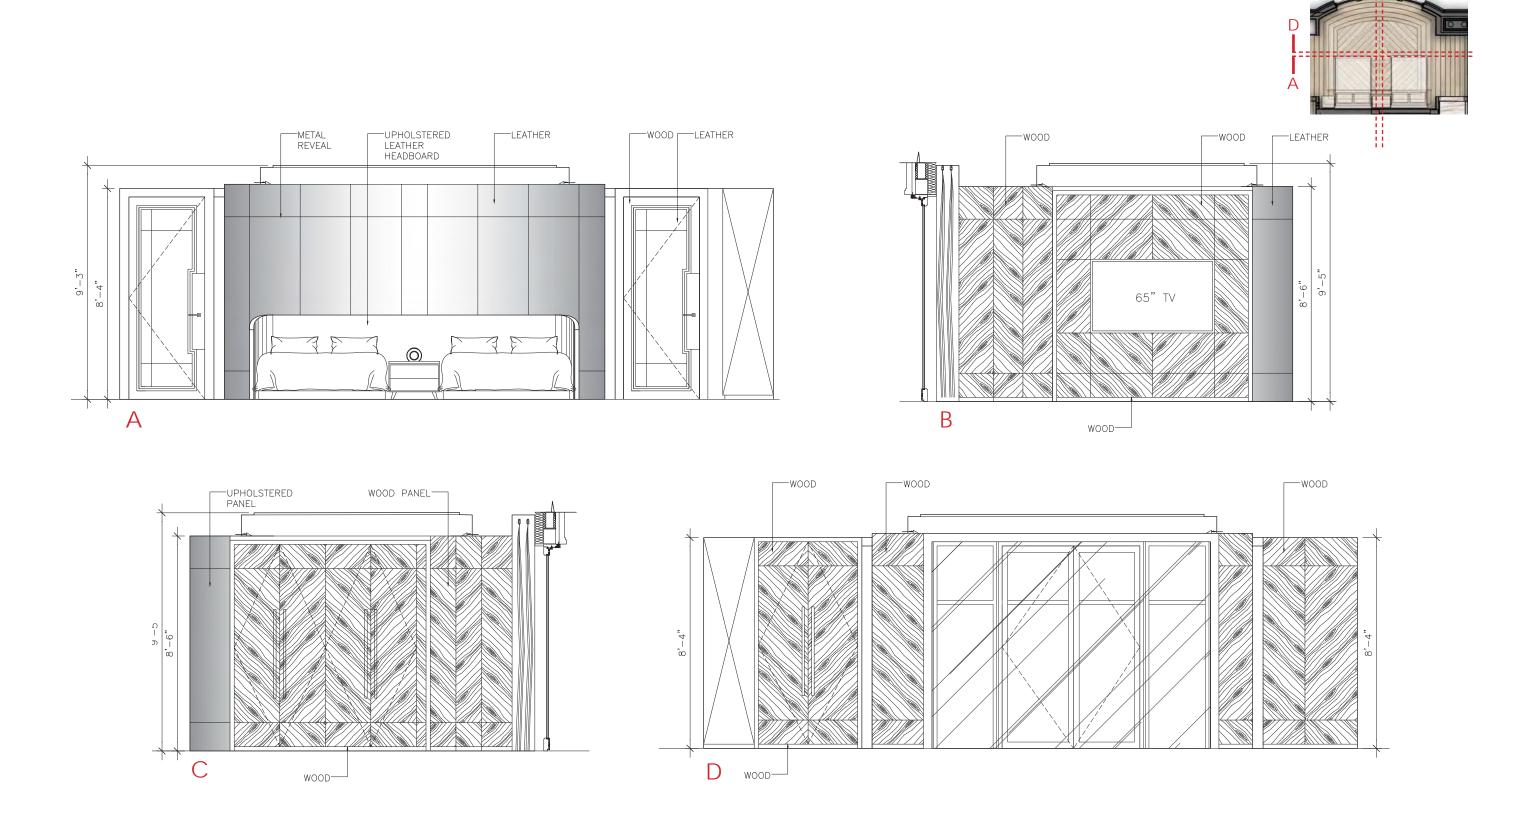

# SECOND FLOOR | MASTER BEDROOM ELEVATIONS

wood —

wood— wood—

LEATHER -

wood-

Α