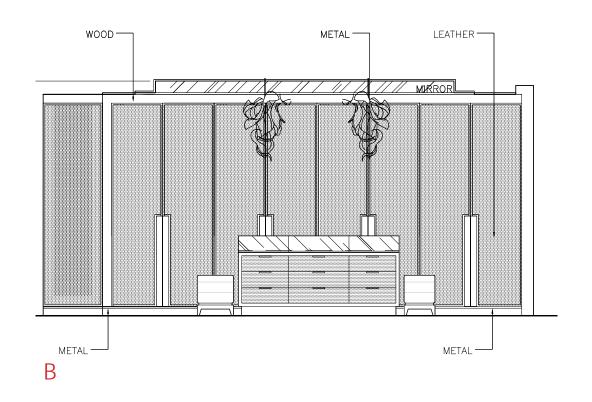

#### SECOND FLOOR I HIS WALK IN CLOSET FINISHES

- 1 GENERAL WOOD FLOORING
- 2 FABRIC WALL
- 3 LEATHER ACCENT
- 4 TYPICAL METAL
- 5 SHEER
- 6 FEATURE FIREPLACE STONE
- 7 WOOD VENEER WALL

—MARX RESIDENCE