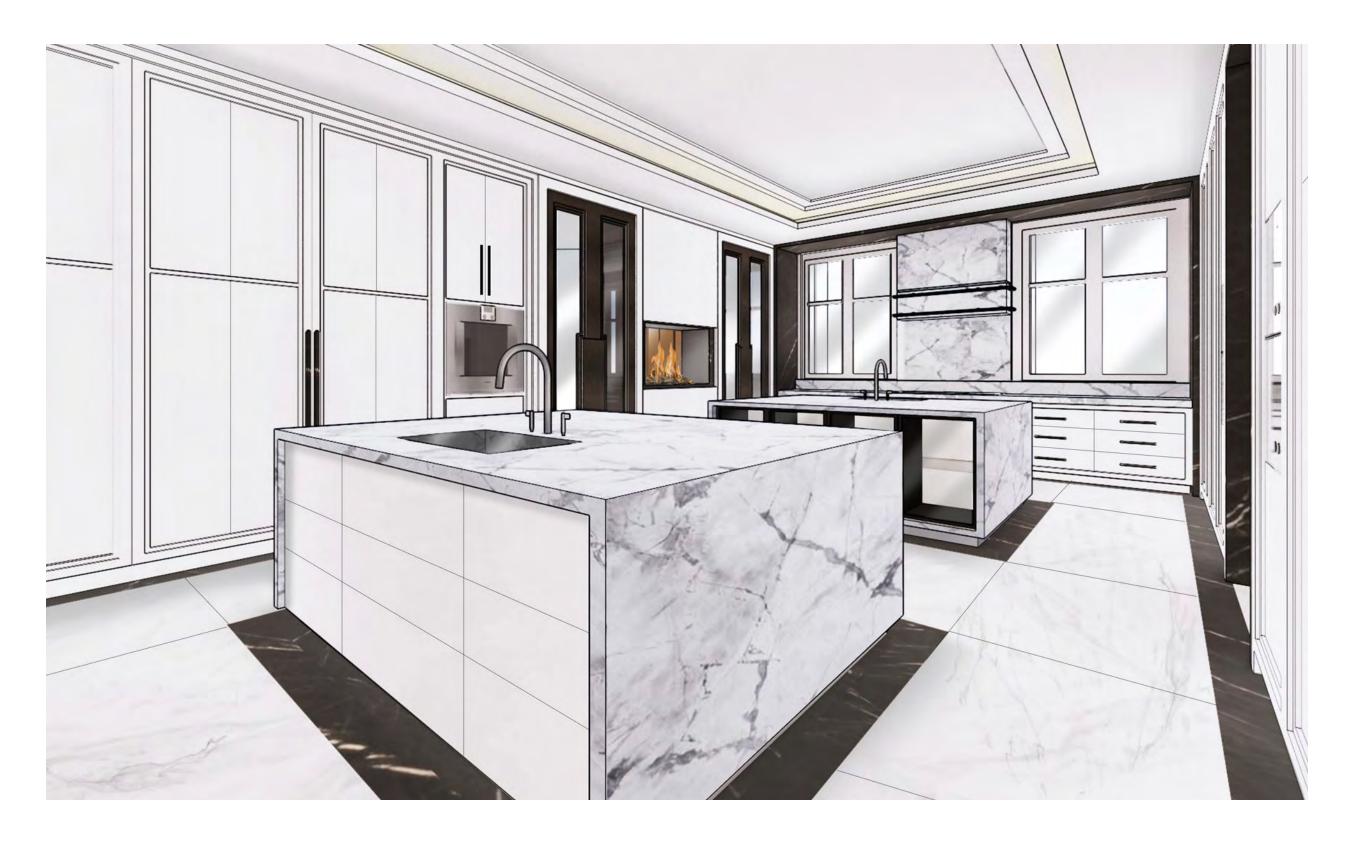

## FIRST FLOOR I KITCHEN RENDERING

—marx residence M

### FIRST FLOOR | KITCHEN FINISHES

- 1 KITCHEN CABINETS
- 2 KITCHEN ISLAND & BACKSPLASH
- 3 CABINET INTERIOR
- 4 PLUMBING FIXTURE FINISH
- **5** GENERAL LIGHT STONE ON FLOOR
- 6 GENERAL DARK STONE ON FLOOR
- 7 BACK PAINTED GLASS FOR DISPLAY SHELVES
- 8 CLEAR GLASS