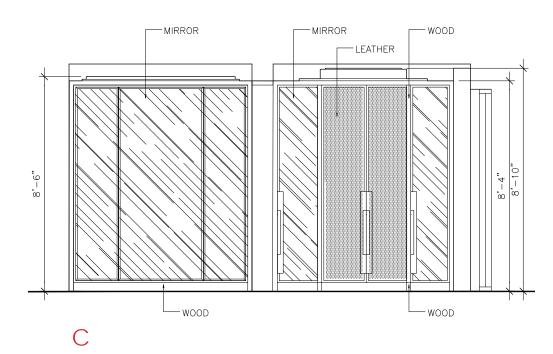

C

-marx residence

### FIRST FLOOR I FAMILY ROOM FINISHES

- 1 FEATURE FIREPLACE STONE
- 2 WOOD FLOORING
- 3 FABRIC ON WALL
- 4 LEATHER DOOR
- 5 TYPICAL METAL
- 6 BRONZE MIRROR FOR SHELVES & FIREPLACE
- 7 WOOD VENEER ON WALL