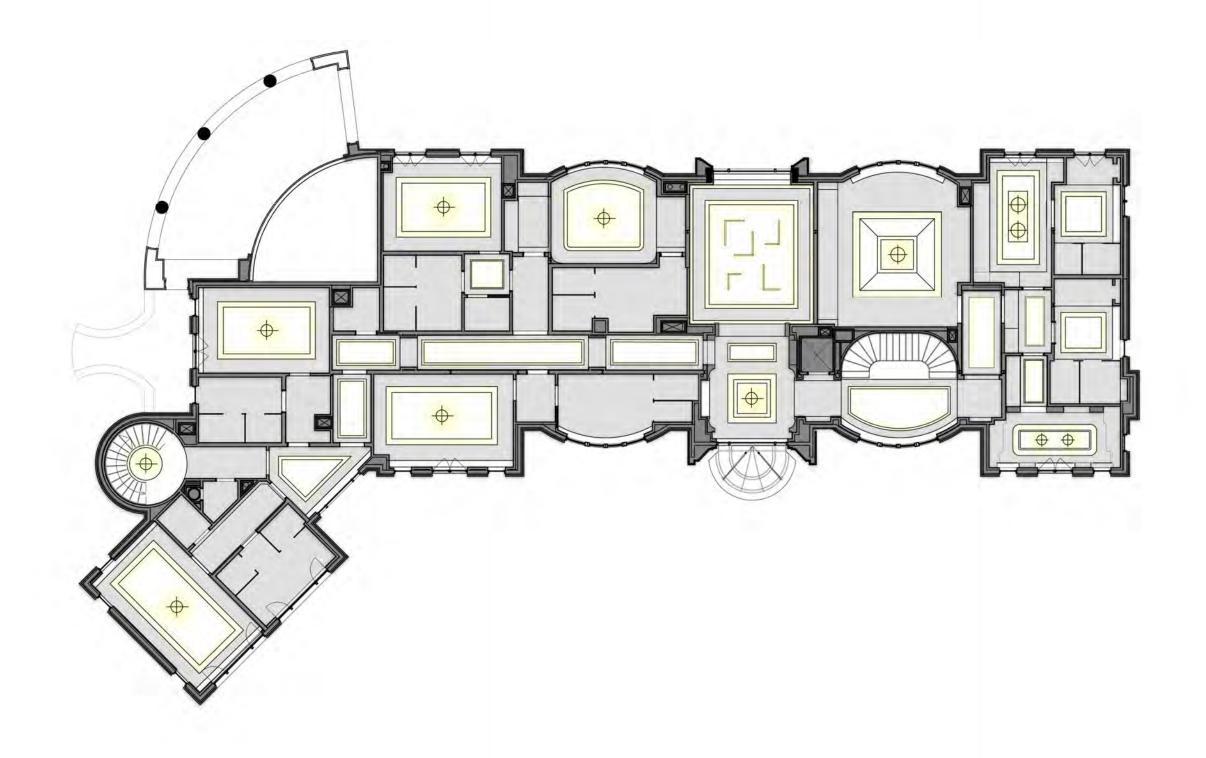

FINISHES



- 1 DARK STONE ON WALL & FLOOR
- 2 LIGHT STONE ON WALL & FLOOR
- 3 HARDWARE & ACCENT METAL
- 4 WOOD FLOORING







## LOWER LEVEL | WINE LOUNGE RENDERING



—MARX RESIDENCE ⊃

## LOWER LEVEL | WINE LOUNGE RENDERING





—marx residence <u>S</u>



















# LOWER LEVEL | LOUNGE RENDERING



—marx residence



-MARX RESIDENCE

## LOWER LEVEL I WINE LOUNGE & LOUNGE FINISHES



- 1 BRONZE MIRROR
- 2 LEATHER WALL
- 3 GENERAL LIGHT STONE FLOOR
- 4 TYPICAL METAL
- 5 HARDWARE & ACCENT METAL
- 6 GENERAL LIGHT STONE FLOOR & WALL
- 7 WOOD VENEER WALL









# LOWER LEVEL | THEATRE CONCEPT IMAGE





















—MARX RESIDENCE

# LOWER LEVEL | THEATRE FINISHES



- 1 CARPET
- 2 DOOR PAINT
- 3 LEATHER DOOR
- 4 TYPICAL METAL
- 5 FABRIC ON WALL & CEILING



—MARX RESIDENCE



—MARX RESIDENCE

# SECOND FLOOR | MASTER BEDROOM CONCEPT IMAGE



# SECOND FLOOR | MASTER BEDROOM ELEVATIONS



wood —



wood— wood—

LEATHER -



wood-

Α





# SECOND FLOOR I MASTER BEDROOM RENDERING



# SECOND FLOOR I MASTER BEDROOM FINISHES



- 1 GENERAL WOOD FLOORING
- 2 FABRIC WALL
- 3 LEATHER ACCENT
- 4 TYPICAL METAL
- 5 SHEER
- 6 FEATURE FIREPLACE STONE
- 7 WOOD VENEER WALL













#### SECOND FLOOR I HIS ENSUITE ELEVATIONS



# SECOND FLOOR I HIS ENSUITE RENDERING OPTION 1







## SECOND FLOOR I HIS ENSUITE FINISHES



- 1 DARK STONE ON WALL
- 2 LIGHT STONE ON FLOOR & WALL
- 3 CLEAR MIRROR
- 4 BRONZE MIRROR
- 5 PLUMBING FIXTURE
- 6 VANITY CABINET FRONT













103



104 MARX RESIDENCE

#### SECOND FLOOR I HIS WALK IN CLOSET FINISHES



- 1 GENERAL WOOD FLOORING