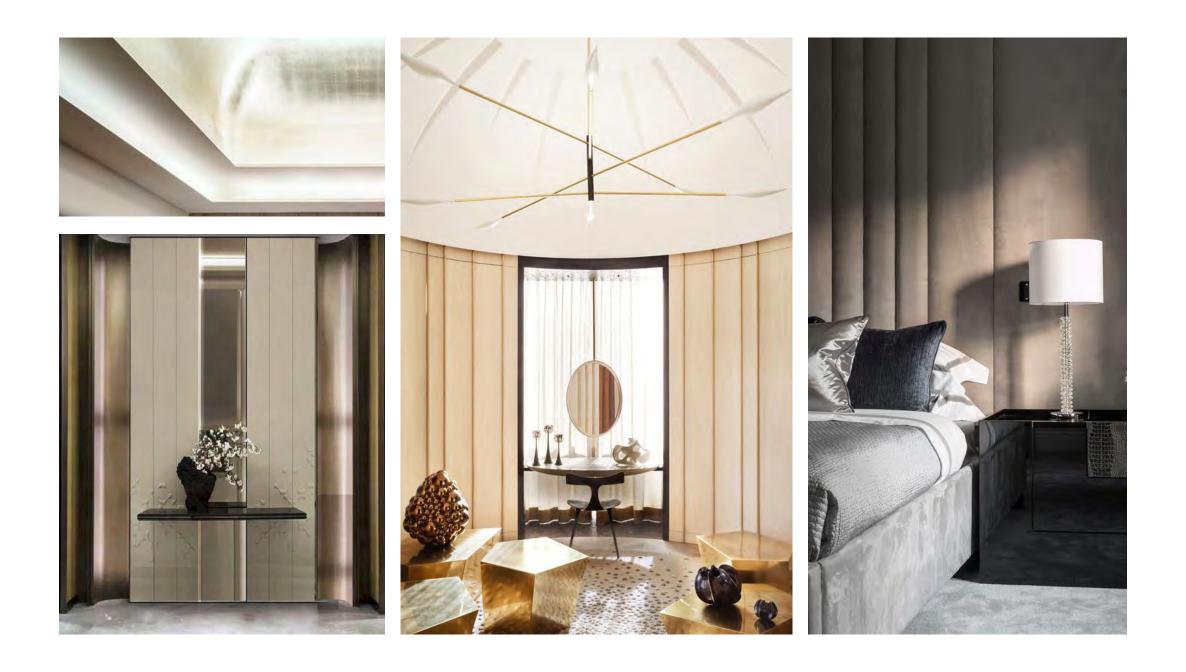

L & FLOOR
- 3 HARDWARE & ACCENT METAL
- 4 WOOD FLOORING







## LOWER LEVEL | WINE LOUNGE RENDERING



—MARX RESIDENCE ⊃

## LOWER LEVEL | WINE LOUNGE RENDERING





—marx residence <u>S</u>



















# LOWER LEVEL | LOUNGE RENDERING



—marx residence



-MARX RESIDENCE

## LOWER LEVEL I WINE LOUNGE & LOUNGE FINISHES



- 1 BRONZE MIRROR
- 2 LEATHER WALL
- 3 GENERAL LIGHT STONE FLOOR
- 4 TYPICAL METAL
- 5 HARDWARE & ACCENT METAL
- 6 GENERAL LIGHT STONE FLOOR & WALL
- 7 WOOD VENEER WALL









# LOWER LEVEL | THEATRE CONCEPT IMAGE





















—MARX RESIDENCE

# LOWER LEVEL | THEATRE FINISHES



- 1 CARPET
- 2 DOOR PAINT
- 3 LEATHER DOOR
- 4 TYPICAL METAL
- 5 FABRIC ON WALL & CEILING



—MARX RESIDENCE



—MARX RESIDENCE

# SECOND FLOOR | MASTER BEDROOM CONCEPT IMAGE



# SECOND FLOOR | MASTER BEDROOM ELEVATIONS



wood —



wood— wood—

LEATHER -



wood-

Α





# SECOND FLOOR I MASTER BEDROOM RENDERING



# SECOND FLOOR I MASTER BEDROOM FINISHES



- 1 GENERAL WOOD FLOORING
- 2 FABRIC WALL
- 3 LEATHER ACCENT
- 4 TYPICAL METAL
- 5 SHEER
- 6 FEATURE FIREPLACE STONE
- 7 WOOD VENEER WALL













#### SECOND FLOOR I HIS ENSUITE ELEVATIONS



# SECOND FLOOR I HIS ENSUITE RENDERING OPTION 1







## SECOND FLOOR I HIS ENSUITE FINISHES



- 1 DARK STONE ON WALL
- 2 LIGHT STONE ON FLOOR & WALL
- 3 CLEAR MIRROR
- 4 BRONZE MIRROR
- 5 PLUMBING FIXTURE
- 6 VANITY CABINET FRONT













103



104 MARX RESIDENCE

#### SECOND FLOOR I HIS WALK IN CLOSET FINISHES



- 1 GENERAL WOOD FLOORING
- 2 FABRIC WALL
- 3 LEATHER ACCENT
- 4 TYPICAL METAL
- 5 SHEER
- 6