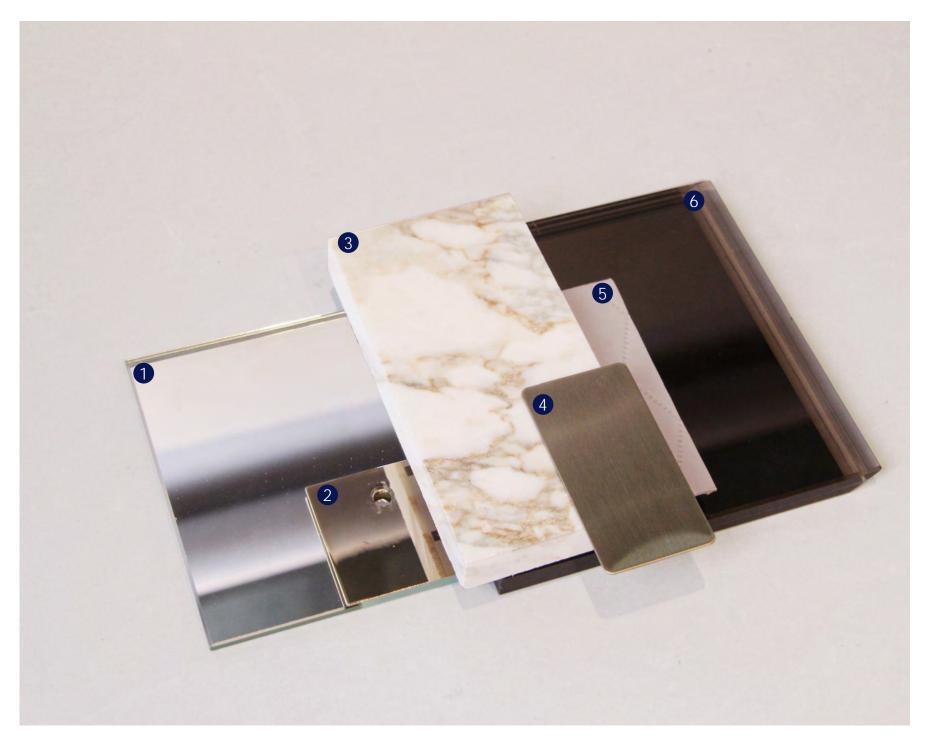

#### FIRST FLOOR I GRAND STAIR HALL FINISHES

- 1 CLEAR GLASS RAILING
- 2 HANDRAIL METAL
- 3 HANDRAIL LEATHER
- 4 STAIRCASE FEATURE WALL
- 5 STAIRCASE STONE
- 6 TYPICAL METAL

SM PREFERED - LIGHT SCHEME

—marx residence <u></u>