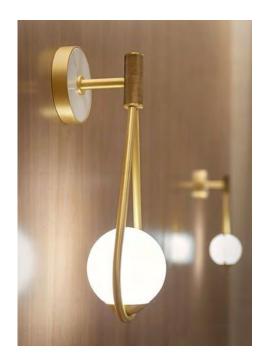

## SECOND FLOOR I HIS ENSUITE FINISHES

- 1 DARK STONE ON WALL
- 2 LIGHT STONE ON FLOOR & WALL
- 3 CLEAR MIRROR
- 4 BRONZE MIRROR
- 5 PLUMBING FIXTURE
- 6 VANITY CABINET FRONT

103

104 MARX RESIDENCE