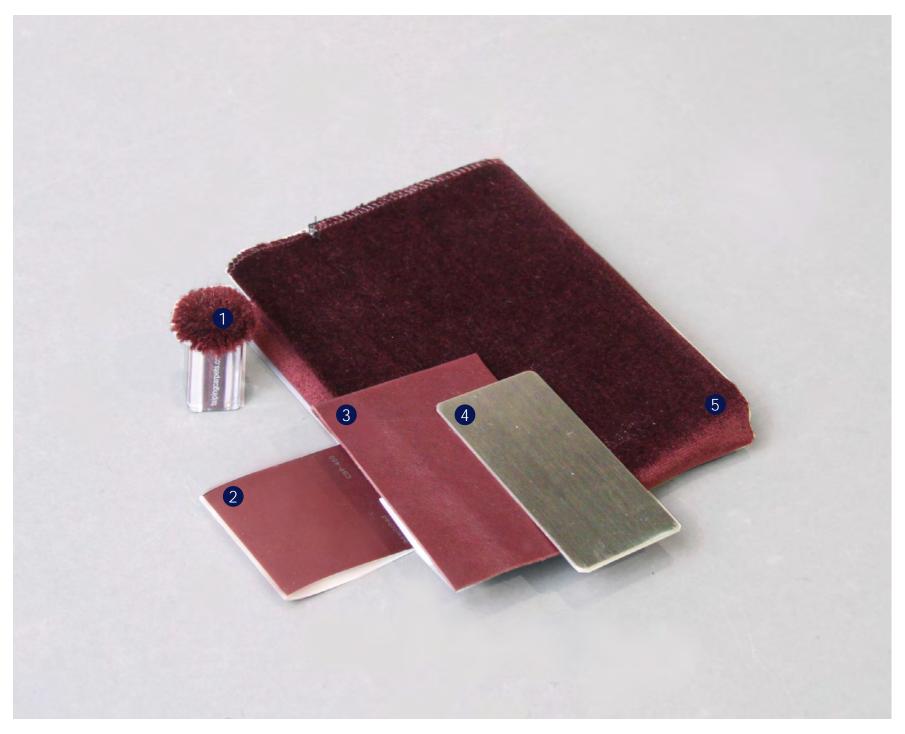

# SECOND FLOOR I MASTER BEDROOM FINISHES

- 1 GENERAL WOOD FLOORING
- 2 FABRIC WALL
- 3 LEATHER ACCENT
- 4 TYPICAL METAL
- 5 SHEER
- 6 FEATURE FIREPLACE STONE
- 7 WOOD VENEER WALL