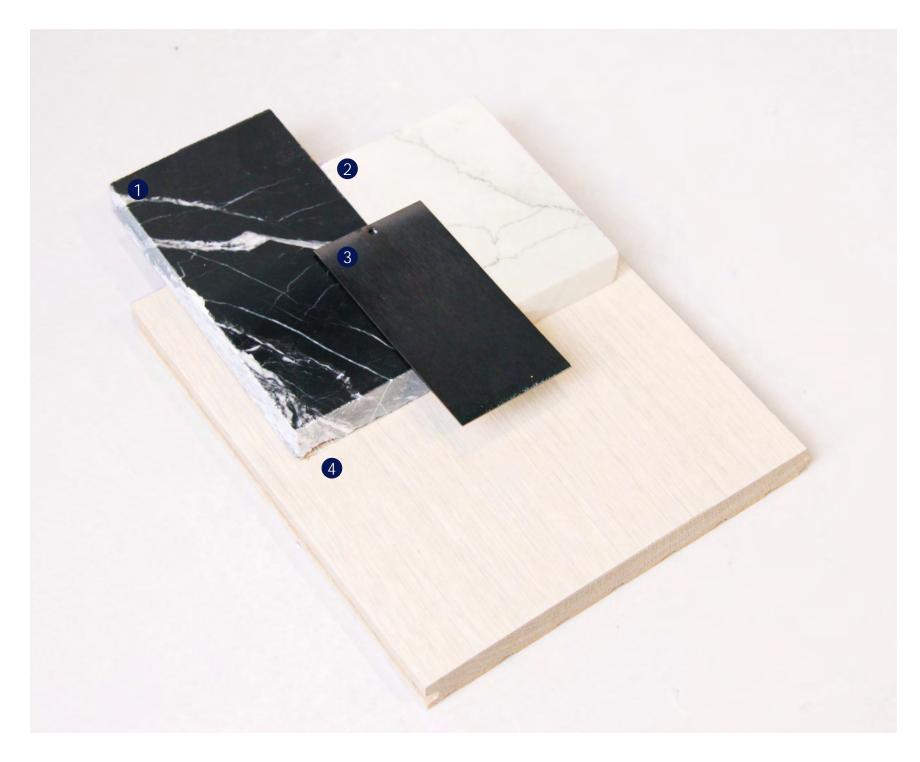

# LOWER LEVEL | SPA/GYM FINISHES

- 1 DARK STONE ON WALL & FLOOR
- 2 LIGHT STONE ON WALL & FLOOR
- 3 HARDWARE & ACCENT METAL
- 4 WOOD FLOORING