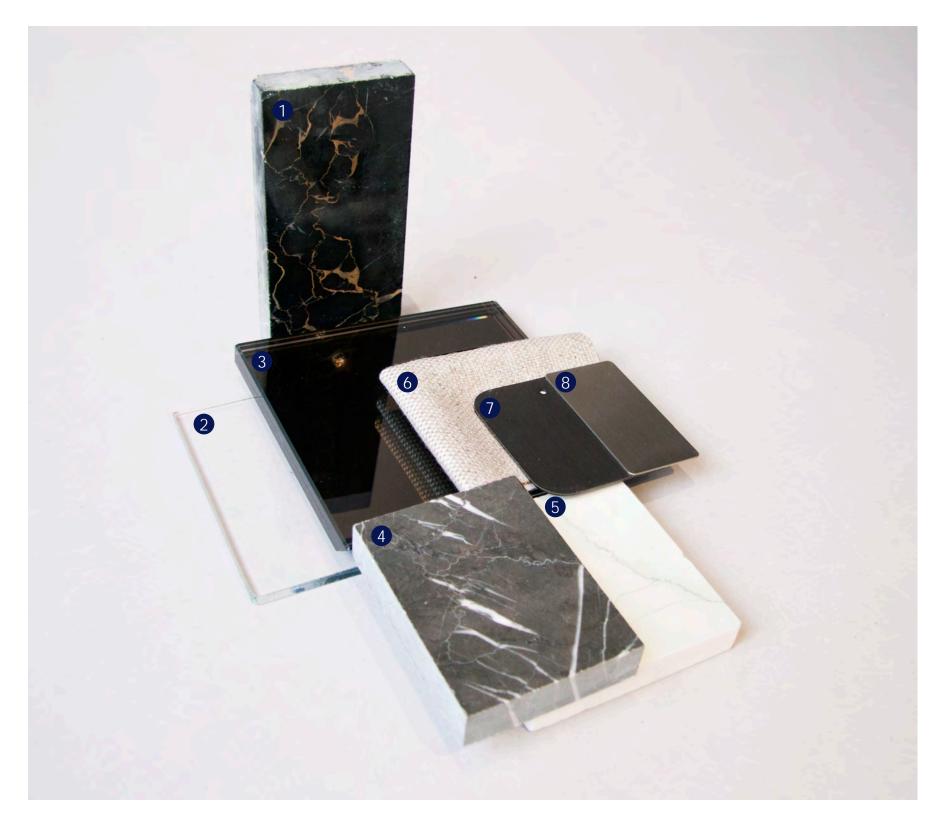

#### FIRST FLOOR I GRAND STAIR HALL FINISHES

- 1 CLEAR GLASS RAILING
- 2 HANDRAIL METAL
- 3 HANDRAIL LEATHER
- 4 STAIRCASE FEATURE WALL
- 5 STAIRCASE STONE
- 6 TYPICAL METAL

SM PREFERED - LIGHT SCHEME

—marx residence <u></u>