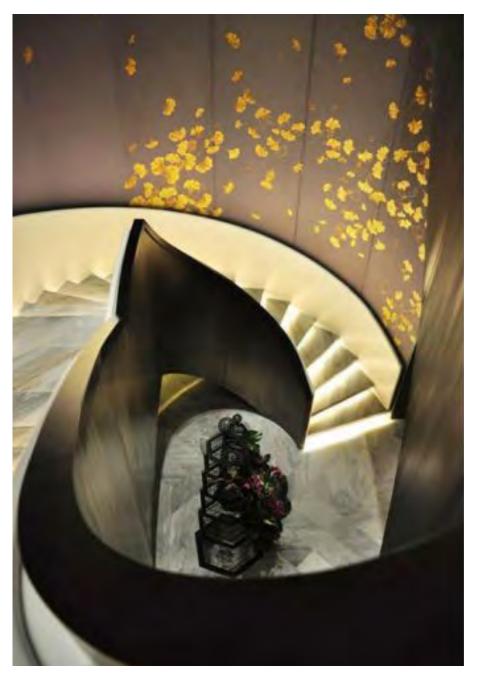

#### FIRST FLOOR I GRAND STAIR HALL FINISHES

- 1 CLEAR GLASS RAILING
- 2 HANDRAIL METAL
- 3 HANDRAIL LEATHER
- 4 STAIRCASE FEATURE WALL
- 5 STAIRCASE STONE
- 6 TYPICAL METAL

SM PREFERED - LIGHT SCHEME

—marx residence <u></u>