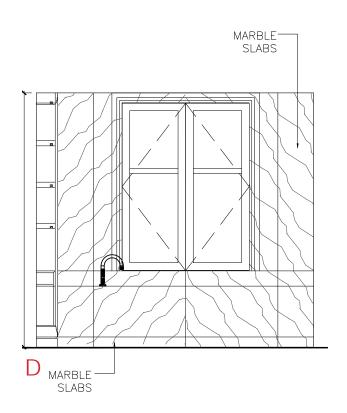

3 LEATHER ACCENT
- 4 TYPICAL METAL
- 5 SHEER
- 6 FEATURE FIREPLACE STONE
- 7 WOOD VENEER WALL













#### SECOND FLOOR I HIS ENSUITE ELEVATIONS



# SECOND FLOOR I HIS ENSUITE RENDERING OPTION 1







## SECOND FLOOR I HIS ENSUITE FINISHES



- 1 DARK STONE ON WALL
- 2 LIGHT STONE ON FLOOR & WALL
- 3 CLEAR MIRROR
- 4 BRONZE MIRROR
- 5 PLUMBING FIXTURE
- 6 VANITY CABINET FRONT













103



104 MARX RESIDENCE

#### SECOND FLOOR I HIS WALK IN CLOSET FINISHES



- 1 GENERAL WOOD FLOORING
- 2 FABRIC WALL
- 3 LEATHER ACCENT
- 4 TYPICAL METAL
- 5 SHEER
- 6 FEATURE FIREPLACE STONE
- 7 WOOD VENEER WALL



—MARX RESIDENCE

# SECOND FLOOR I HERS ENSUITE/WALK IN CLOSET ELEVATIONS



















-marx residence







### SECOND FLOOR I HER ENSUITE/WALK IN CLOSET ELEVATIONS











#### SECOND FLOOR I HER ENSUITE FINISHES



- 1 CLEAR GLASS
- 2 PLUMBING FIXTURE FINISH
- 3 STONE FLOOR & WALL
- 4 ACCNET & SHELVES METAL
- 5 VANITY DRAWER FRONT LEATHER
- 6 BRONZE MIRROR

## SECOND FLOOR I HER WALK IN CLOSET FINISHES



- 1 WOOD FLOORING
- 2 CLEAR GLASS
- 3 FABRIC WALL
- 4 TYPICAL METAL
- 5 BRONZE MIRROR
- 6 WOOD VENEER WALL









## SECOND FLOOR I GUEST BEDROOM RENDERING



## SECOND FLOOR | GUEST BEDROOM FINISHES



- 1 WOOD FLOORING
- 2 HEADBOARD LEATHER
- 3 LEATHER WALL
- 4 TYPICAL METAL
- 5 WOOD VENEER WALL

# SECOND FLOOR | GUEST BEDROOM FF&E











—marx residence SV

122-

THANK YOU!