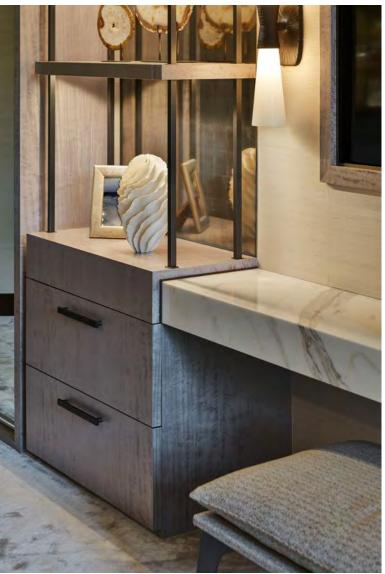

ING FIXTURE
- 6 VANITY CABINET FRONT













103



104 MARX RESIDENCE

#### SECOND FLOOR I HIS WALK IN CLOSET FINISHES



- 1 GENERAL WOOD FLOORING
- 2 FABRIC WALL
- 3 LEATHER ACCENT
- 4 TYPICAL METAL
- 5 SHEER
- 6 FEATURE FIREPLACE STONE
- 7 WOOD VENEER WALL



—MARX RESIDENCE

# SECOND FLOOR I HERS ENSUITE/WALK IN CLOSET ELEVATIONS



















-marx residence







### SECOND FLOOR I HER ENSUITE/WALK IN CLOSET ELEVATIONS











#### SECOND FLOOR I HER ENSUITE FINISHES



- 1 CLEAR GLASS
- 2 PLUMBING FIXTURE FINISH
- 3 STONE FLOOR & WALL
- 4 ACCNET & SHELVES METAL
- 5 VANITY DRAWER FRONT LEATHER
- 6 BRONZE MIRROR

## SECOND FLOOR I HER WALK IN CLOSET FINISHES



- 1 WOOD FLOORING
- 2 CLEAR GLASS
- 3 FABRIC WALL
- 4 TYPICAL METAL
- 5 BRONZE MIRROR
- 6 WOOD VENEER WALL









## SECOND FLOOR I GUEST BEDROOM RENDERING



## SECOND FLOOR | GUEST BEDROOM FINISHES



- 1 WOOD FLOORING
- 2 HEADBOARD LEATHER
- 3 LEATHER WALL
- 4 TYPICAL METAL
- 5 WOOD VENEER WALL

# SECOND FLOOR | GUEST BEDROOM FF&E











—marx residence SV

122-

THANK YOU!