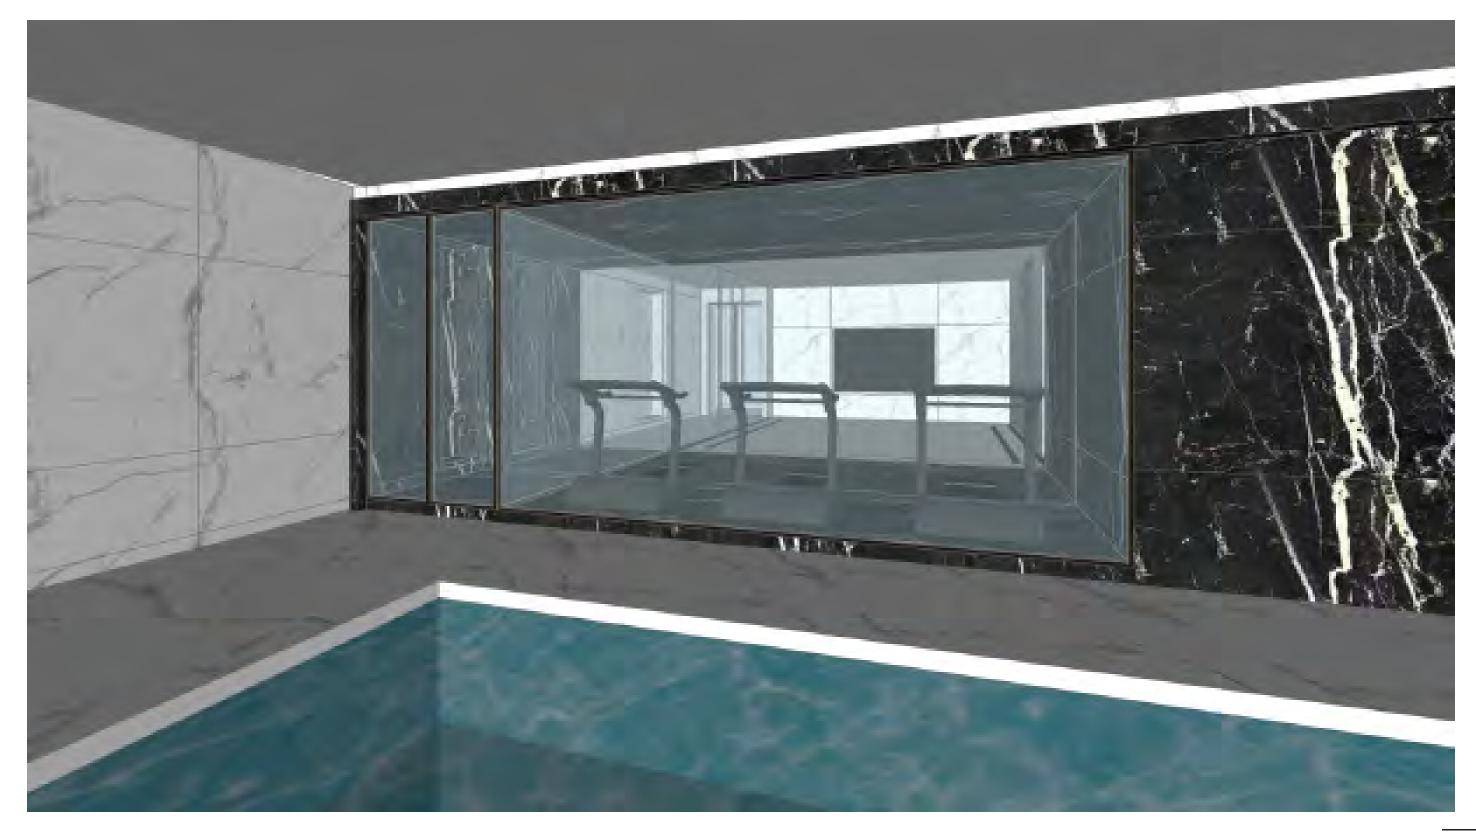

# LOWER LEVEL | SPA/GYM FINISHES

- 1 DARK STONE ON WALL & FLOOR
- 2 LIGHT STONE ON WALL & FLOOR
- 3 HARDWARE & ACCENT METAL
- 4 WOOD FLOORING