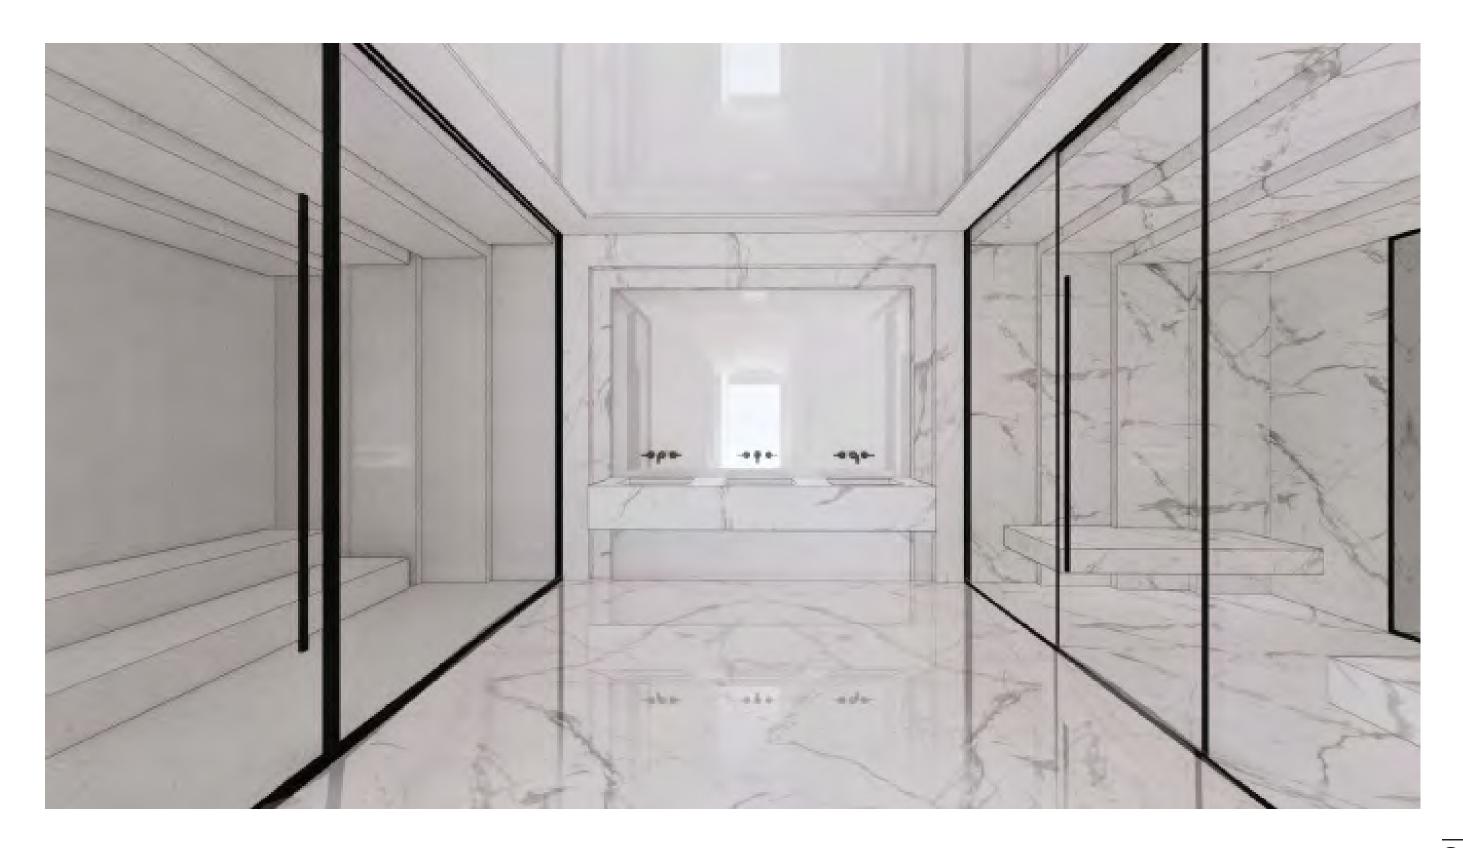

## SECOND FLOOR I HIS ENSUITE FINISHES

- 1 DARK STONE ON WALL
- 2 LIGHT STONE ON FLOOR & WALL
- 3 CLEAR MIRROR
- 4 BRONZE MIRROR
- 5 PLUMBING FIXTURE
- 6 VANITY CABINET FRONT

103

104 MARX RESIDENCE