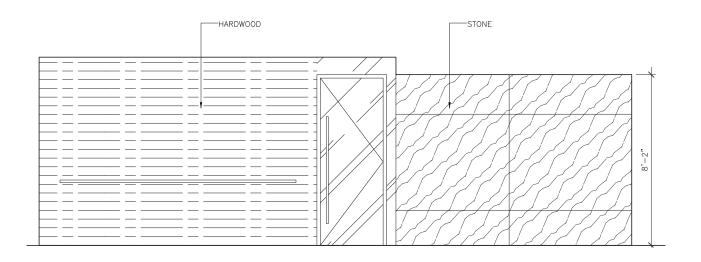

### FIRST FLOOR I FAMILY ROOM FINISHES

- 1 FEATURE FIREPLACE STONE
- 2 WOOD FLOORING
- 3 FABRIC ON WALL
- 4 LEATHER DOOR
- 5 TYPICAL METAL
- 6 BRONZE MIRROR FOR SHELVES & FIREPLACE
- 7 WOOD VENEER ON WALL