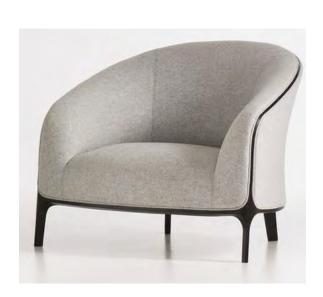

#### FIRST FLOOR I GREAT ROOM FINISHES

- 1 FEATURE LIGHT FIXTURE
- 2 CLEAR GLASS FOR DOORS
- 3 BRONZE MIRROR
- 4 GENERAL DARK STONE ON FLOOR
- **5** GENERAL WHITE STONE ON FLOOR
- 6 HARDWARE METAL
- 7 TYPICAL METAL
- 8 FEATURE FIREPLACE STONE
- 9 LIGHT WOOD ON WALL
- 10 SPECIAL WALL