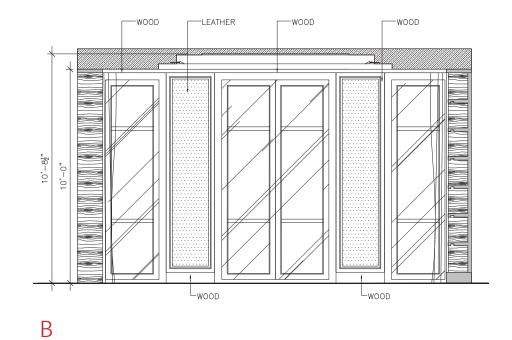

# SECOND FLOOR | MASTER BEDROOM ELEVATIONS

wood —

wood— wood—

LEATHER -

wood-

Α