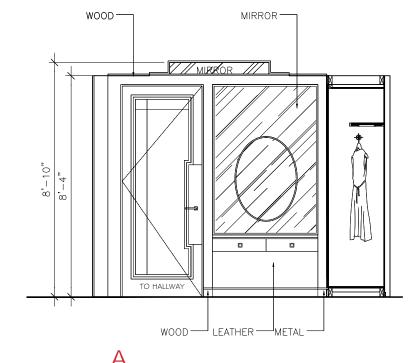

# SECOND FLOOR I HERS ENSUITE/WALK IN CLOSET ELEVATIONS

-marx residence

## SECOND FLOOR I HER WALK IN CLOSET FINISHES

- 1 WOOD FLOORING
- 2 CLEAR GLASS
- 3 FABRIC WALL
- 4 TYPICAL METAL
- 5 BRONZE MIRROR
- 6 WOOD VENEER WALL