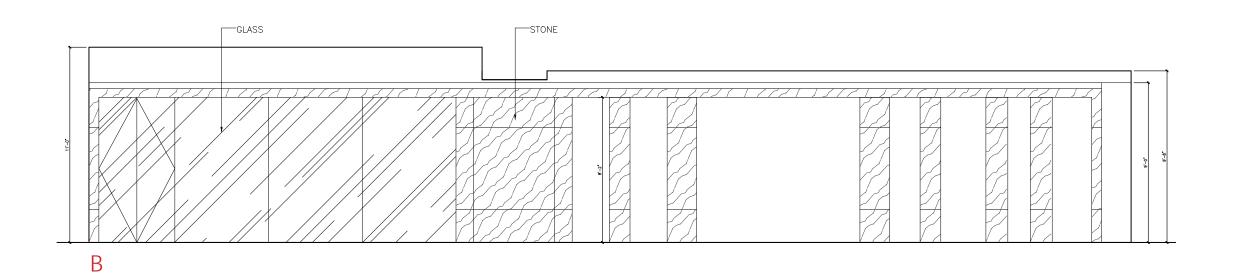

# LOWER LEVEL | POOL FINISHES

- 1 DARK STONE ON WALL & FLOOR
- 2 LIGHT STONE ON WALL & FLOOR
- 3 HARDWARE & ACCENT METAL

—marx residence M